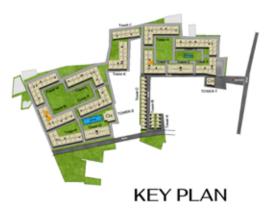

1214                  | 57                     | 1271                        | 1778                    | 269                            |
| Tower- N | N-G07       | 1214                  | 57                     | 1271                        | 1784                    | 273                            |
| Tower- D | D113 - D913 | 1214                  | 57                     | 1271                        | 1784                    | -                              |
| Tower- N | N106 - N906 | 1214                  | 57                     | 1271                        | 1778                    | -                              |
| Tower- N | N107 - N907 | 1214                  | 57                     | 1271                        | 1784                    | -                              |





# CLUBHOUSE PLAN TOWERS







## **GROUND FLOOR PLAN**

#### ENTERTAINMENT & CONVIENCE

90. Multi purpose hall93. Entertainment lounge155. Convenience store159. Dormitories







FIRST FLOOR PLAN



#### INDOOR GAMES ROOM

- 103 Foos ball
- 105 Air hockey
- 106 Billiards
- 107 Table tennis
- 108 Mini Bowling arena
- 109 Sub soccer table
- 110 Board games Arcade ( Monopoly, Ludo,
- Carrom, Chess, Crokinole, Chineese chess )
- 111 Dart Board
- 112 Hookie ring toss
- 113 Wall chess

#### KIDS PLAY AREA & CRECHE

- 114 Kids lounge 115 - VR Twin
- 116 Twin Basket

#### KIDS PLAY AREA & CRECHE

- 117 Lego zone 118 - Mini Ferris wheel
- 119 Skee ball
- 120 Teepee tent
- 122 RC Racing track
- 123 HIT Mouse
- 125 See Saw
- 126 Kids Ball pool with slide

#### GAMING ARCADE

- 142 Video games l