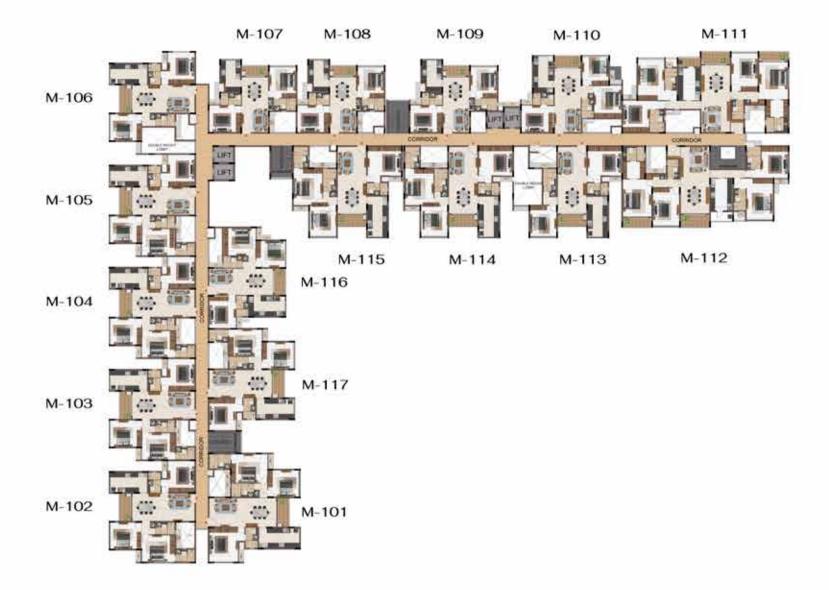

DOOR AMENITIES KIDS

58. Toddler's play area 59. Binary code play area 65. Hidden Wonderland

### ENTERTAINMENT

- 36. Outdoor Co working zone 37. Arts and craft zone
- 39. Stargazing pods
- 40. Hammocks
- 42. Sculpture court

THEMED GARDENS

84. Zen garden 85. Tramp Garden

86. Aroma garden 87. Herb garden

81. Therapeutic garden

### FEATURES & FACILITIES

160. Car washing bay 161. Car charging bays



OSR



# FIRST FLOOR

# TYPICAL FLOOR (2<sup>ND</sup>TO 9<sup>TH</sup>)







# **TOWER E & Q**





TYPICAL FLOOR (2<sup>ND</sup>TO 8<sup>TH</sup>)









FIRST FLOOR



G-04







**TOWER F** 







CALC NEW A



TOWER - J



TYPICAL FLOOR (2ND TO 9TH)



J-G04

### J-G01 J-G12 J-G11 J-G10 J-G09 J-G08

**GROUND FLOOR** 

J-G05

J-G06

J-G07



J-G02

J-G03









# **TOWER M**





FIRST FLOOR























# ELITE UNIT PLANS







#### TYPICAL FLOOR (1ST TO 9TH FLOOR)



| Tower    | Unit no   | Carpet area<br>(sqft) | Balcony area<br>(sqft) | Total Carpet<br>area (sqft) | Saleable area<br>(sqft) | Private terrace<br>area (sqft) |
|----------|-----------|-----------------------|------------------------|-----------------------------|-------------------------|--------------------------------|
| Tower- P | P-G11     | 630                   | 55                     | 685                         | 964                     | 74                             |
| Tower-R  | R-G05     | 630                   | 55                     | 685                         | 970                     | 87                             |
| Tower-P  | P111-P911 | 998