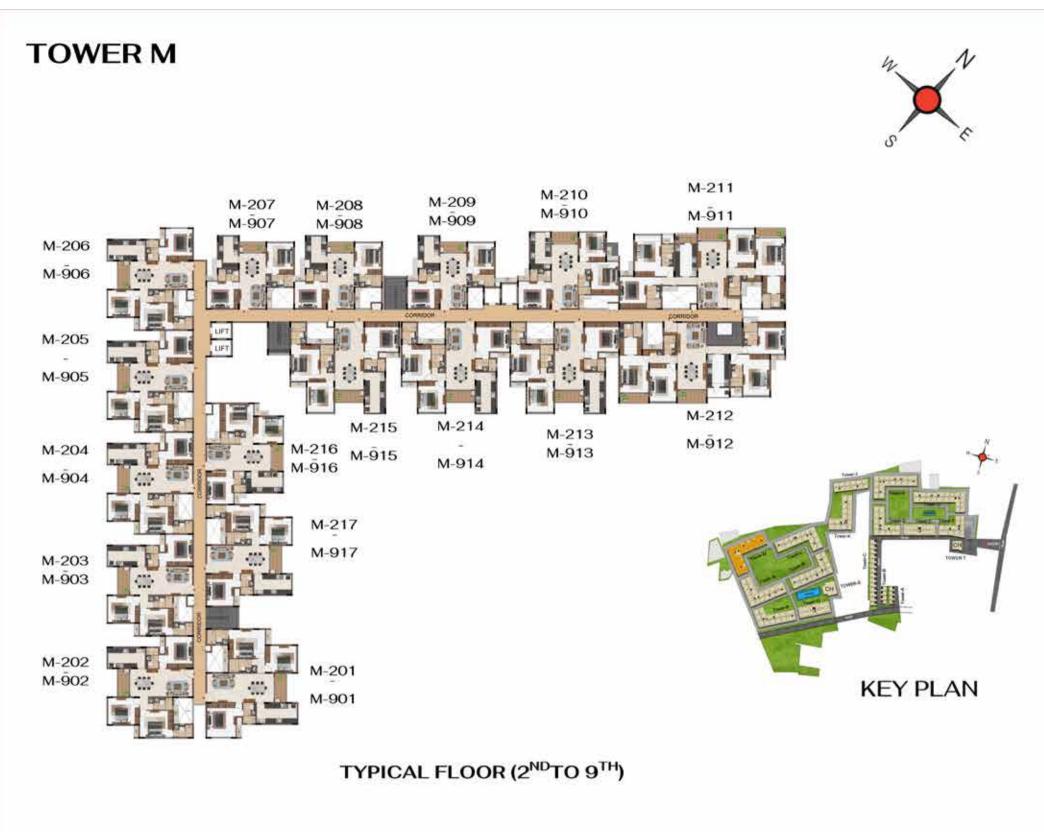

# **TOWER M**

FIRST FLOOR

## TYPICAL FLOOR (1ST TO 9TH FLOOR)

| Tower    | Unit no   | Carpet area<br>(sqft) | Balcony area<br>(sqft) | Total Carpet<br>area (sqft) | Saleable area<br>(sqft) | Private terrace<br>area (sqft) |
|----------|-----------|-----------------------|------------------------|-----------------------------|-------------------------|--------------------------------|
| Tower- H | H-G02     | 630                   | 55                     | 685                         | 970                     | 87                             |
| Tower-L  | L-G07     | 630                   | 55                     | 685                         | 962                     | 75                             |
| Tower- M | M-G10     | 630                   | 55                     | 685                         | 971                     | 86                             |
| Tower- H | H102-H902 | 998                   | 55                     | 1053                        | 1475                    | -                              |
| Tower- L | L107-L907 | 998                   | 55                     | 1053                        | 1468                    | -                              |
| Tower- M | M110-M910 | 998                   | 55                     | 1053                        | 1476                    | -                              |

#### TYPICAL FLOOR (1ST TO 9TH FLOOR)

| Tower     | Unit no   | Carpet area<br>(sqft) | Balcony area<br>(sqft) | Total Carpet<br>area (sqft) | Saleable area<br>(sqft) | Private terrace<br>area (sqft) |
|-----------|-----------|-----------------------|------------------------|-----------------------------|-------------------------|--------------------------------|
| Tower - M | M-G16     | 998                   | 55                     | 1053                        | 1472                    | 77                             |
| Tower - M | M116-M916 | 998                   | 55                     | 1053                        | 1472                    | -                              |

TYPICAL FLOOR (1<sup>ST</sup> TO 9<sup>TH</sup>)

ENTRY

| Tower   | Unit no.    | Carpet area<br>(sqft) | Balcony area<br>(sqft) | Total carpet<br>area (sqft) | Saleable area<br>(sqft) | Private terrace<br>area (sqft) |
|---------|-------------|-----------------------|------------------------|-----------------------------|-------------------------|--------------------------------|
| Tower-M | M-G07       | 777                   | 47                     | 824                         | 1175                    | 64                             |
| Tower-M | M-G08       | 777                   | 47                     | 824                         | 1175                    | 59                             |
| Tower-M | M107 - M907 | 777                   | 47                     | 824                         | 1175                    | -                              |
| Tower-M | M108 - M908 | 777                   | 47                     | 824                         | 1175                    | -                              |

## TYPICAL FLOOR (1<sup>ST</sup> TO 9<sup>TH</sup> )

2 BHK

| Tower    | Unit no.    | Carpet area<br>(sqft) | Balcony area<br>(sqft) | Total carpet<br>area (sqft) | Saleable area<br>(sqft) | Private terrace<br>area (sqft) |
|----------|-------------|-----------------------|------------------------|-----------------------------|-------------------------|--------------------------------|
| Tower- G | G-G02       | 777                   | 47                     | 824                         | 1179                    | 60                             |
| Tower- H | H-G01       | 777                   | 47                     | 824                         | 1181                    | 68                             |
| Tower-L  | L-G08       | 777                   | 47                     | 824                         | 1177                    | 64                             |
| Tower- M | M-G09       | 777                   | 47                     | 824                         | 1181                    | 68                             |
| Tower- G | G102 - G902 | 777                   | 47                     | 824                         | 1179                    | -                              |
| Tower- H | H101 - H901 | 777                   | 47                     | 824                         | 1181                    | -                              |
| Tower-L  | L108 - L908 | 777                   | 47                     | 824                         | 1177                    | -                              |
| Tower- M | M109 - M909 | 777                   | 47                     | 824                         | 1181                    | -                              |

## TYPICAL ( $1^{ST}$ TO $9^{TH}$ FLOOR)

**1BHK & 2BHK** 

| Tower   | Unit no.    | Carpet area<br>(sqft) | Balcony area<br>(sqft) | Total carpet<br>area (sqft) | Saleable area<br>(sqft) | Private terrace<br>area (sqft) |
|---------|-------------|-----------------------|------------------------|-----------------------------|-------------------------|--------------------------------|
| Tower-H | H-G11       | 657                   | 54                     | 711                         | 1005                    | 147                            |
| Tower-K | K-G03       | 657                   | 54                     | 711                         | 1020                    | 147                            |
| Tower-M | M-G02       | 657                   | 54                     | 711                         | 1005                    | 147                            |
| Tower-N | N-G17       | 657                   | 54                     | 711                         | 1005                    | 152                            |
| Tower-H | H111 - H911 | 1081                  | 54                     | 1135                        | 1593                    | -                              |
| Tower-K | K103 - K903 | 1081                  | 54                     | 1135                        | 1590                    | -                              |
| Tower-M | M102 - M902 | 1081                  | 54                     | 1135                        | 1593                    | -                              |
| Tower-N | N117 - N917 | 1081                  | 54                     | 1135                        | 1593                    | -                              |

#### 1BHK, 2BHK & 3BHK

| Tower   | Unit no.    | Carpet area<br>(sqft) | Balcony area<br>(sqft) | Total carpet<br>area (sqft) | Saleable area<br>(sqft) | Private terrace<br>area (sqft) |
|---------|-------------|-----------------------|------------------------|-----------------------------|-------------------------|--------------------------------|
| Tower-H | H-G14       | 657                   | 54                     | 711                         | 1012                    | 161                            |
| Tower-M | M-G06       | 657                   | 54                     | 711                         | 1012                    | 158                            |
| Tower-H | H-114       | 882                   | 54                     | 936                         | 1316                    | -                              |
| Tower-M | M-106       | 882                   | 54                     | 936                         | 1316                    | -                              |
| Tower-H | H214 - H914 | 1081                  | 54                     | 1135                        | 1595                    | -                              |
| Tower-M | M206 - M906 | 1081                  | 54                     | 1135                        | 1591                    | -                              |