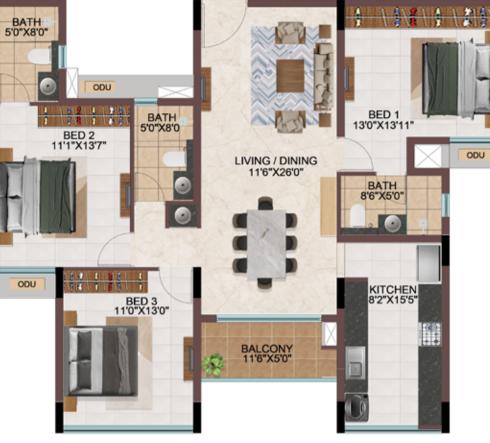

#### 1BHK ,2BHK & 3BHK

BATH 5'0"X8'6"

| TOWER   | Unit no.    | Carpet area<br>(sqft) | Balcony area<br>(sqft) | Total carpet<br>area (sqft) | Saleable area<br>(sqft) | Private terrace<br>area (sqft) |
|---------|-------------|-----------------------|------------------------|-----------------------------|-------------------------|--------------------------------|
| Tower-L | L-G13       | 657                   | 54                     | 711                         | 1005                    | 147                            |
| Tower-L | L-113       | 882                   | 54                     | 936                         | 1310                    |                                |
| Tower-L | L213 - L913 | 1081                  | 54                     | 1135                        | 1588                    | -                              |