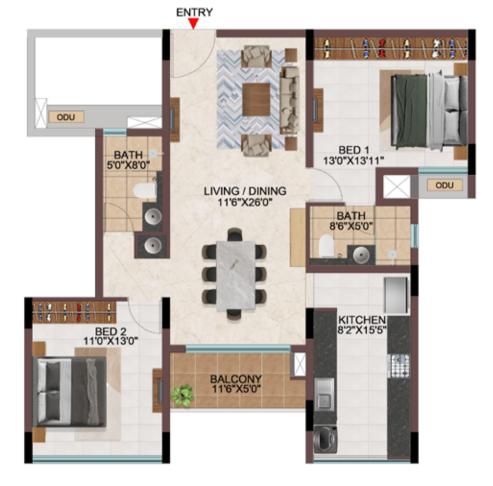

**3BHK** 2 NOS ODU BED 2 13'4" X11'5' BED 3 12'0"X11'0" BATH 8'0"X5'0" ODU Let the BALCONY 5'0"X11'0" LIVING / DINING 26'8"X11'0" ENTRY 🕨 BED 1 11'0"X13'6" KITCHEN 15'0"X8'2" 0 BATH 5'0"X8'6" . 1 8