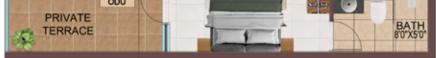

**3BHK** 2 NOS ODU BED 2 13'4" X11'5' BED 3 12'0"X11'0" BATH 8'0"X5'0" ODU Let the BALCONY 5'0"X11'0" LIVING / DINING 26'8"X11'0" ENTRY 🕨 BED 1 11'0"X13'6" KITCHEN 15'0"X8'2" 0 BATH 5'0"X8'6" . 1 8

1 1 1 1 1 1 1 1 1 4 20 80 BED 1 13'6"X11'0" BATH 5'0"X8'0" 5 BED 2 11'5"X13'4" RET BATH 8'6"X5'0" LIVING / DINING 11'0"X26'8" KITCHEN 8'2'X150" PRIVATE TERRACE BED 3 11'0"X12'0" PRIVATE BALCONY 11'0"X5'0" S.