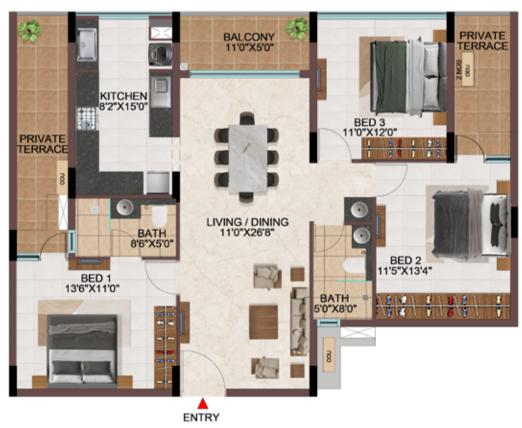

1 1 1 1 1 1 1 1 1 4 20 80 BED 1 13'6"X11'0" BATH 5'0"X8'0" 5 BED 2 11'5"X13'4" RET BATH 8'6"X5'0" LIVING / DINING 11'0"X26'8" KITCHEN 8'2'X150" PRIVATE TERRACE BED 3 11'0"X12'0" PRIVATE BALCONY 11'0"X5'0" S.