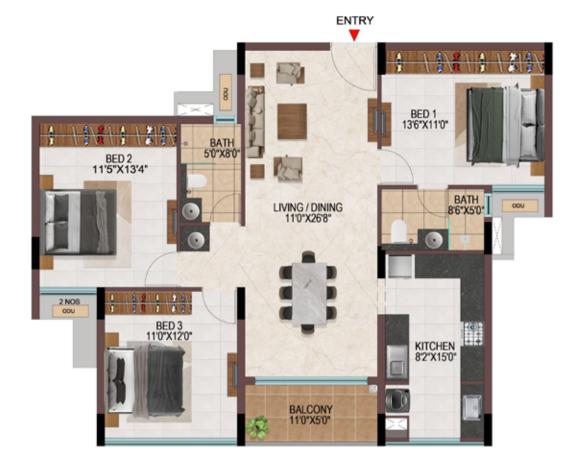

**3BHK** 2 NOS ODU BED 2 13'4" X11'5' BED 3 12'0"X11'0" BATH 8'0"X5'0" ODU Let the BALCONY 5'0"X11'0" LIVING / DINING 26'8"X11'0" ENTRY 🕨 BED 1 11'0"X13'6" KITCHEN 15'0"X8'2" 0 BATH 5'0"X8'6" . 1 8