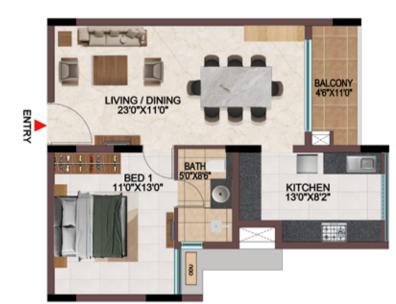

#### TYPICAL FLOOR (1ST TO 9TH FLOOR)

| Tower    | Unit no   | Carpet area<br>(sqft) | Balcony area<br>(sqft) | Total Carpet<br>area (sqft) | Saleable area<br>(sqft) | Private terrace<br>area (sqft) |
|----------|-----------|-----------------------|------------------------|-----------------------------|-------------------------|--------------------------------|
| Tower- P | P-G11     | 630                   | 55                     | 685                         | 964                     | 74                             |
| Tower-R  | R-G05     | 630                   | 55                     | 685                         | 970                     | 87                             |
| Tower-P  | P111-P911 | 998                   | 55                     | 1053                        | 1470                    | -                              |
| Tower- R | R105-R905 | 998                   | 55                     | 1053                        | 1475                    | -                              |