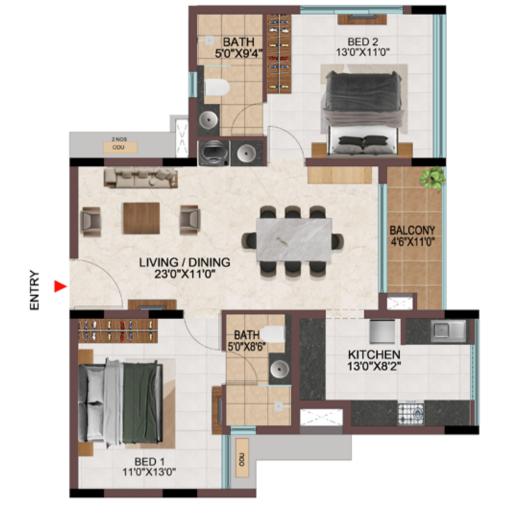

ngo

BED 1 11'0"X13'0"

BATH 50 X86

0.1

KITCHEN 15'5"X8'2"

N

Ε

W

S

| Tower   | Unit no.    | Carpet area<br>(sqft) | Balcony area<br>(sqft) | Total carpet<br>area (sqft) | Saleable area<br>(sqft) | Private terrace<br>area (sqft) |
|---------|-------------|-----------------------|------------------------|-----------------------------|-------------------------|--------------------------------|
| Tower-D | D-G07       | 657                   | 54                     | 711                         | 1012                    | 161                            |
| Tower-N | N-G01       | 657                   | 54                     | 711                         | 1005                    | 147                            |
| Tower-D | D-107       | 882                   | 54                     | 936                         | 1317                    | -                              |
| Tower-N | N-101       | 882                   | 54                     | 936                         | 1310                    | -                              |
| Tower-D | D207 - D907 | 1081                  | 54                     | 1135                        | 1595                    | -                              |
| Tower-N | N201 - N901 | 1081                  | 54                     | 1135                        | 1588                    | -                              |