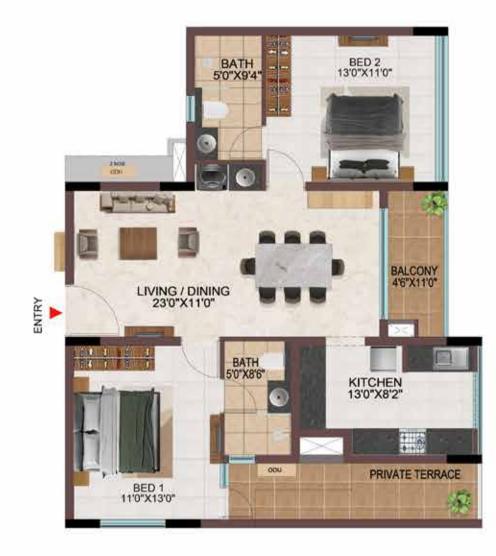

## 2 BHK

| Tower   | Unit no.    | Carpet area<br>(sqft) | Balcony area<br>(sqft) | Total carpet<br>area (sqft) | Saleable area<br>(sqft) | Private terrace<br>area (sqft) |
|---------|-------------|-----------------------|------------------------|-----------------------------|-------------------------|--------------------------------|
| Tower-J | J-G08       | 766                   | 47                     | 813                         | 1161                    | 62                             |
| Tower-J | J108 - J908 | 766                   | 47                     | 813                         | 1161                    | -                              |