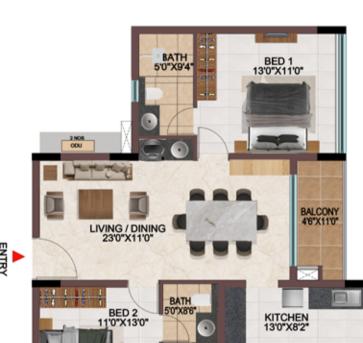

**3BHK** 2 NOS ODU BED 2 13'4" X11'5' BED 3 12'0"X11'0" BATH 8'0"X5'0" ODU Let the BALCONY 5'0"X11'0" LIVING / DINING 26'8"X11'0" ENTRY 🕨 BED 1 11'0"X13'6" KITCHEN 15'0"X8'2" 0 BATH 5'0"X8'6" . 1 8