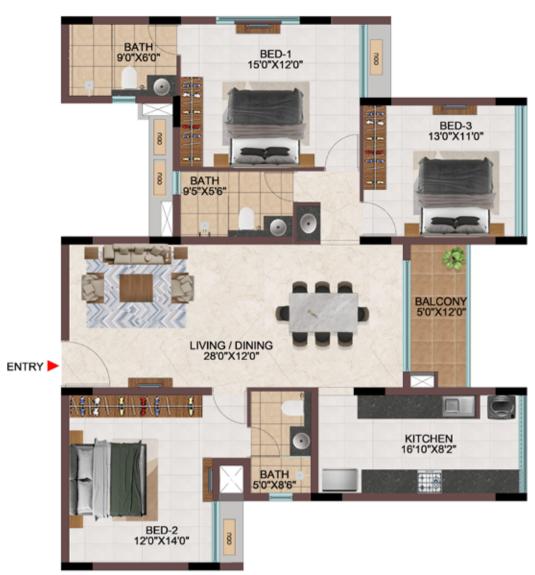

#### TYPICAL FLOOR (1ST TO 9TH FLOOR)

| Tower    | Unit no   | Carpet area<br>(sqft) | Balcony area<br>(sqft) | Total Carpet<br>area (sqft) | Saleable area<br>(sqft) | Private terrace<br>area (sqft) |
|----------|-----------|-----------------------|------------------------|-----------------------------|-------------------------|--------------------------------|
| Tower- P | P-G11     | 630                   | 55                     | 685                         | 964                     | 74                             |
| Tower-R  | R-G05     | 630                   | 55                     | 685                         | 970                     | 87                             |
| Tower-P  | P111-P911 | 998                   | 55                     | 1053                        | 1470                    | -                              |
| Tower- R | R105-R905 | 998                   | 55                     | 1053                        | 1475                    | -                              |

## TYPICAL FLOOR (1ST TO 9TH FLOOR)

| Tower   | Unit no   | Carpet area<br>(sqft) | Balcony area<br>(sqft) | Total Carpet<br>area (sqft) | Saleable area<br>(sqft) | Private terrace<br>area (sqft) |
|---------|-----------|-----------------------|------------------------|-----------------------------|-------------------------|--------------------------------|
| Tower-J | J-G07     | 630                   | 55                     | 685                         | 966                     | 79                             |
| Tower-J | J107-J907 | 998                   | 55                     | 1053                        | 1474                    | 1÷                             |

#### TYPICAL FLOOR (1ST TO 9TH FLOOR)

| Tower    | Unit no   | Carpet area<br>(sqft) | Balcony area<br>(sqft) | Total Carpet<br>area (sqft) | Saleable area<br>(sqft) | Private terrace<br>area (sqft) |
|----------|-----------|-----------------------|------------------------|-----------------------------|-------------------------|--------------------------------|
| Tower- G | G-G21     | 630                   | 55                     | 685                         | 968                     | 87                             |
| Tower- G | G121-G921 | 998                   | 55                     | 1053                        | 1474                    | -                              |
| Tower- F | F111-F911 | 998                   | 55                     | 1053                        | 1474                    | -                              |

## TYPICAL FLOOR (1ST TO 9TH FLOOR)

| Tower    | Unit no   | Carpet area<br>(sqft) | Balcony area<br>(sqft) | Total Carpet<br>area (sqft) | Saleable area<br>(sqft) | Private terrace<br>area (sqft) |
|----------|-----------|-----------------------|------------------------|-----------------------------|-------------------------|--------------------------------|
| Tower- H | H-G02     | 630                   | 55                     | 685                         | 970                     | 87                             |
| Tower-L  | L-G07     | 630                   | 55                     | 685                         | 962                     | 75                             |
| Tower- M | M-G10     | 630                   | 55                     | 685                         | 971                     | 86                             |
| Tower- H | H102-H902 | 998                   | 55                     | 1053                        | 1475                    | -                              |
| Tower- L | L107-L907 | 998                   | 55                     | 1053                        | 1468                    | -                              |
| Tower- M | M110-M910 | 998                   | 55                     | 1053                        | 1476                    | -                              |

#### TYPICAL FLOOR (2ND TO 9TH FLOOR)

| Tower    | Unit no   | Carpet area<br>(sqft) | Balcony area<br>(sqft) | Total Carpet<br>area (sqft) | Saleable area<br>(sqft) | Private terrace<br>area (sqft) |
|----------|-----------|-----------------------|------------------------|-----------------------------|-------------------------|--------------------------------|
| Tower- P | P-G14     | 630                   | 55                     | 685                         | 971                     | 86                             |
| Tower- P | P-114     | 630                   | 55                     | 685                         | 971                     | -                              |
| Tower- P | P214-P914 | 998                   | 55                     | 1053                        | 1479                    | -                              |

#### TYPICAL FLOOR (1ST TO 9TH FLOOR)

#### ENTRY

| Tower    | Unit no   | Carpet area<br>(sqft) | Balcony area<br>(sqft) | Total Carpet<br>area (sqft) | Saleable area<br>(sqft) | Private terrace<br>area (sqft) |
|----------|-----------|-----------------------|------------------------|-----------------------------|-------------------------|--------------------------------|
| Tower- J | J-G03     | 998                   | 55                     | 1053                        | 1472                    | 122                            |
| Tower- J | J-G04     | 998                   | 55                     | 1053                        | 1472                    | 122                            |
| Tower-J  | J-G05     | 998                   | 55                     | 1053                        | 1472                    | 122                            |
| Tower-J  | J-G06     | 998                   | 55                     | 1053                        | 1472                    | 122                            |
| Tower- J | J103-J903 | 998                   | 55                     | 1053                        | 1472                    | -                              |
| Tower-J  | J104-J904 | 998                   | 55                     | 1053                        | 1472                    | -                              |
| Tower- J | J105-J905 | 998                   | 55                     | 1053                        | 1472                    | -                              |
| Tower-J  | J106-J906 | 998                   | 55                     | 1053                        | 1472                    | -                              |

#### TYPICAL FLOOR (1ST TO 9TH FLOOR)

| Tower     | Unit no   | Carpet area<br>(sqft) | Balcony area<br>(sqft) | Total Carpet<br>area (sqft) | Saleable area<br>(sqft) | Private terrace<br>area (sqft) |
|-----------|-----------|-----------------------|------------------------|-----------------------------|-------------------------|--------------------------------|
| Tower - M | M-G16     | 998                   | 55                     | 1053                        | 1472                    | 77                             |
| Tower - M | M116-M916 | 998                   | 55                     | 1053                        | 1472                    | -                              |

## TYPICAL FLOOR (1ST TO 9TH FLOOR)

|         | 8 |
|---------|---|
|         |   |
| KEY PLA | Ν |

| Tower    | Unit no   | Carpet area<br>(sqft) | Balcony area<br>(sqft) | Total Carpet<br>area (sqft) | Saleable area<br>(sqft) | Private terrace<br>area (sqft) |
|----------|-----------|-----------------------|------------------------|-----------------------------|-------------------------|--------------------------------|
| Tower- P | P-G12     | 998                   | 55                     | 1053                        | 1472                    | 127                            |
| Tower- P | P-G13     | 998                   | 55                     | 1053                        | 1475                    | 126                            |
| Tower- P | P112-P912 | 998                   | 55                     | 1053                        | 1472                    | -                              |
| Tower-P  | P113-P913 | 998                   | 55                     | 1053                        | 1475                    | -                              |

#### TYPICAL FLOOR (1ST TO 9TH FLOOR)

| Tower    | Unit no   | Carpet area<br>(sqft) | Balcony area<br>(sqft) | Total Carpet<br>area (sqft) | Saleable area<br>(sqft) | Private terrace<br>area (sqft) |
|----------|-----------|-----------------------|------------------------|-----------------------------|-------------------------|--------------------------------|
| Tower-G  | G-G01     | 998                   | 55                     | 1053                        | 1474                    | 132                            |
| Tower-P  | P-G06     | 998                   | 55                     | 1053                        | 1479                    | 135                            |
| Tower-P  | P-G07     | 998                   | 55                     | 1053                        | 1477                    | 131                            |
| Tower-P  | P-G08     | 998                   | 55                     | 1053                        | 1472                    | 122                            |
| Tower- G | G101-G901 | 998                   | 55                     | 1053                        | 1474                    | -                              |
| Tower-P  | P106-P906 | 998                   | 55                     | 1053                        | 1479                    | -                              |
| Tower- P | P107-P907 | 998                   | 55                     | 1053                        | 1477                    | -                              |
| Tower-P  | P108-P908 | 998                   | 55                     | 1053                        | 1472                    | -                              |

TYPICAL FLOOR (1ST TO 9TH FLOOR)

| Tower   | Unit no   | Carpet area<br>(sqft) | Balcony area<br>(sqft) | Total Carpet<br>area (sqft) | Saleable area<br>(sqft) | Private terrace<br>area (sqft) |
|---------|-----------|-----------------------|------------------------|-----------------------------|-------------------------|--------------------------------|
| Tower-G | G-G04     | 998                   | 55                     | 1053                        | 1474                    | 87                             |
| Tower-G | G104-G904 | 998                   | 55                     | 1053                        | 1474                    |                                |