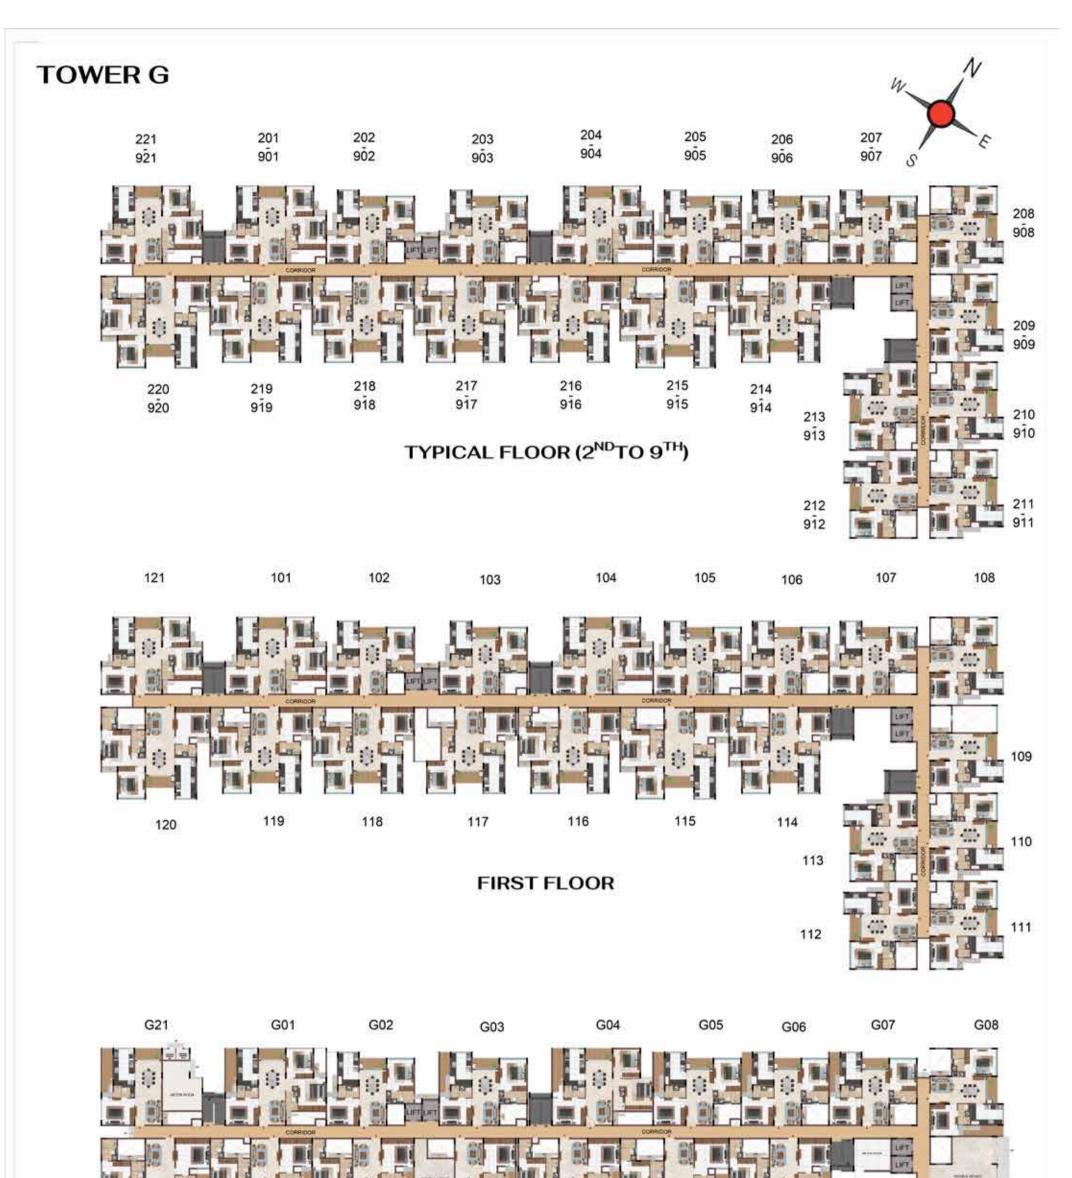

re16. Deck with shaded structure

- 17. Interwining bridge 18. Seating stepwell 19. Sliding garden trail
- 20. Water feature with boulders
- 21. Labyrinth seating 22. Aqua deck spurts

### OUTDOOR AMENITIES KIDS

58. Toddler's play area 59. Binary code play area 65. Hidden Wonderland

### ENTERTAINMENT

- 36. Outdoor Co working zone 37. Arts and craft zone
- 39. Stargazing pods
- 40. Hammocks
- 42. Sculpture court

THEMED GARDENS

84. Zen garden 85. Tramp Garden

86. Aroma garden 87. Herb garden

81. Therapeutic garden

### FEATURES & FACILITIES

160. Car washing bay 161. Car charging bays



OSR



# FIRST FLOOR

# TYPICAL FLOOR (2<sup>ND</sup>TO 9<sup>TH</sup>)







# **TOWER E & Q**





TYPICAL FLOOR (2<sup>ND</sup>TO 8<sup>TH</sup>)









FIRST FLOOR



G-04







**TOWER F** 







CALC NEW A



TOWER - J



TYPICAL FLOOR (2ND TO 9TH)



J-G04

### J-G01 J-G12 J-G11 J-G10 J-G09 J-G08

**GROUND FLOOR** 

J-G05

J-G06

J-G07



J-G02

J-G03









# **TOWER M**





FIRST FLOOR























# ELITE UNIT PLANS







#### TYPICAL FLOOR (1ST TO 9TH FLOOR)



| Tower    | Unit no   | Carpet area<br>(sqft) | Balcony area<br>(sqft) | Total Carpet<br>area (sqft) | Saleable area<br>(sqft) | Private terrace<br>area (sqft) |
|----------|-----------|-----------------------|------------------------|-----------------------------|-------------------------|--------------------------------|
| Tower- P | P-G11     | 630                   | 55                     | 685                         | 964                     | 74                             |
| Tower-R  | R-