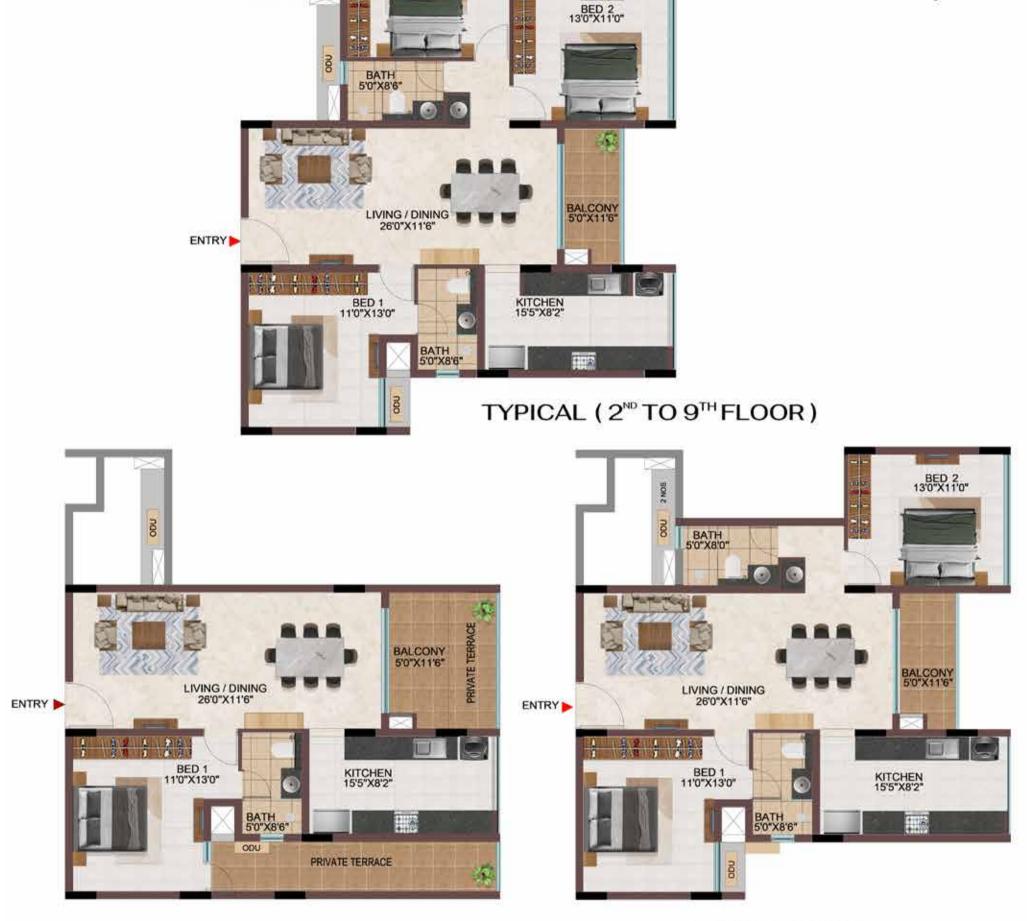

# TYPICAL FLOOR (2<sup>ND</sup>TO 9<sup>TH</sup>)

#### TYPICAL FLOOR (1ST TO 9TH FLOOR)

| Tower    | Unit no   | Carpet area<br>(sqft) | Balcony area<br>(sqft) | Total Carpet<br>area (sqft) | Saleable area<br>(sqft) | Private terrace<br>area (sqft) |
|----------|-----------|-----------------------|------------------------|-----------------------------|-------------------------|--------------------------------|
| Tower- P | P-G11     | 630                   | 55                     | 685                         | 964                     | 74                             |
| Tower-R  | R-G05     | 630                   | 55                     | 685                         | 970                     | 87                             |
| Tower-P  | P111-P911 | 998                   | 55                     | 1053                        | 1470                    | -                              |
| Tower- R | R105-R905 | 998                   | 55                     | 1053                        | 1475                    | -                              |