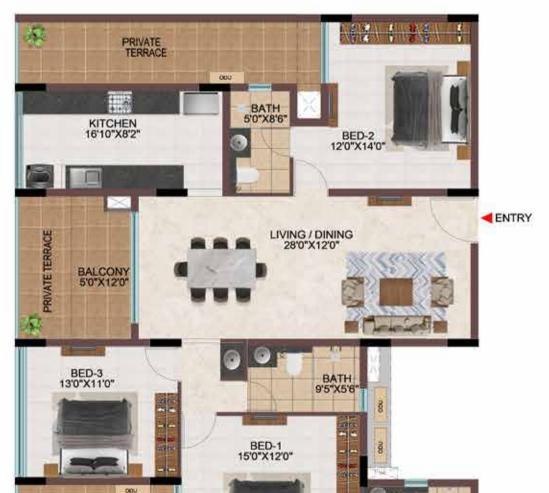

#### 1BHK, 2BHK & 3BHK

| Tower   | Unit no.    | Carpet area<br>(sqft) | Balcony area<br>(sqft) | Total carpet<br>area (sqft) | Saleable area<br>(sqft) | Private terrace<br>area (sqft) |
|---------|-------------|-----------------------|------------------------|-----------------------------|-------------------------|--------------------------------|
| Tower-H | H-G14       | 657                   | 54                     | 711                         | 1012                    | 161                            |
| Tower-M | M-G06       | 657                   | 54                     | 711                         | 1012                    | 158                            |
| Tower-H | H-114       | 882                   | 54                     | 936                         | 1316                    | -                              |
| Tower-M | M-106       | 882                   | 54                     | 936                         | 1316                    | -                              |
| Tower-H | H214 - H914 | 1081                  | 54                     | 1135                        | 1595                    | -                              |
| Tower-M | M206 - M906 | 1081                  | 54                     | 1135                        | 1591                    | -                              |