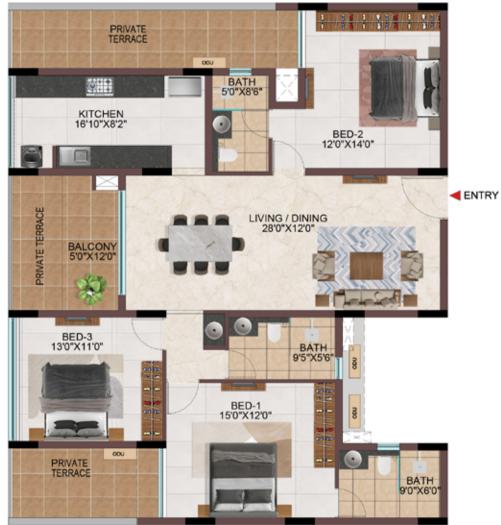

# ELITE UNIT PLANS

#### TYPICAL FLOOR (1ST TO 9TH FLOOR)

| Tower    | Unit no   | Carpet area<br>(sqft) | Balcony area<br>(sqft) | Total Carpet<br>area (sqft) | Saleable area<br>(sqft) | Private terrace<br>area (sqft) |
|----------|-----------|-----------------------|------------------------|-----------------------------|-------------------------|--------------------------------|
| Tower- P | P-G11     | 630                   | 55                     | 685                         | 964                     | 74                             |
| Tower-R  | R-G05     | 630                   | 55                     | 685                         | 970                     | 87                             |
| Tower-P  | P111-P911 | 998                   | 55                     | 1053                        | 1470                    | -                              |
| Tower- R | R105-R905 | 998                   | 55                     | 1053                        | 1475                    | -                              |