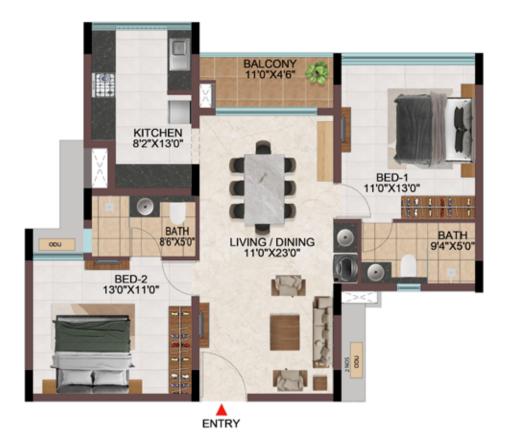

TYPICAL FLOOR (  $1^{ST}$  TO  $9^{TH}$  )

2 BHK

| Tower- H | H-G08       | 777 | 47 | 824 | 1171 | 58 |
|----------|-------------|-----|----|-----|------|----|
| Tower- J | J-G09       | 777 | 47 | 824 | 1175 | 59 |
| Tower- J | J-G10       | 777 | 47 | 824 | 1178 | 68 |
| Tower-J  | J-G11       | 777 | 47 | 824 | 1175 | 61 |
| Tower-J  | J-G12       | 777 | 47 | 824 | 1175 | 59 |
| Tower- H | H108 - H908 | 777 | 47 | 824 | 1171 | -  |
| Tower- J | J109 - J909 | 777 | 47 | 824 | 1175 | -  |
| Tower- J | J110 - J910 | 777 | 47 | 824 | 1178 | -  |
| Tower- J | J111 - J911 | 777 | 47 | 824 | 1175 | -  |
| Tower-J  | J112 - J912 | 777 | 47 | 824 | 1175 | -  |