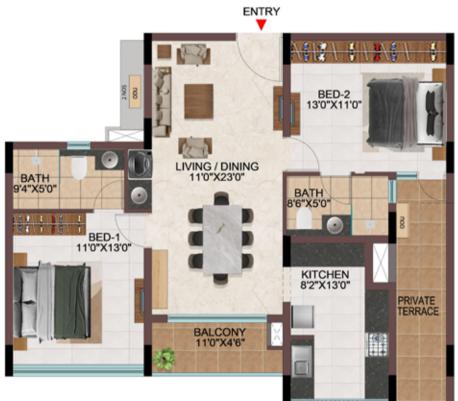

#### ENTRY

| Tower    | Unit no   | Carpet area<br>(sqft) | Balcony area<br>(sqft) | Total Carpet<br>area (sqft) | Saleable area<br>(sqft) | Private terrace<br>area (sqft) |
|----------|-----------|-----------------------|------------------------|-----------------------------|-------------------------|--------------------------------|
| Tower- J | J-G03     | 998                   | 55                     | 1053                        | 1472                    | 122                            |
| Tower- J | J-G04     | 998                   | 55                     | 1053                        | 1472                    | 122                            |
| Tower-J  | J-G05     | 998                   | 55                     | 1053                        | 1472                    | 122                            |
| Tower-J  | J-G06     | 998                   | 55                     | 1053                        | 1472                    | 122                            |
| Tower- J | J103-J903 | 998                   | 55                     | 1053                        | 1472                    | -                              |
| Tower-J  | J104-J904 | 998                   | 55                     | 1053                        | 1472                    | -                              |
| Tower- J | J105-J905 | 998                   | 55                     | 1053                        | 1472                    | -                              |
| Tower-J  | J106-J906 | 998                   | 55                     | 1053                        | 1472                    | -                              |

## TYPICAL FLOOR (1ST TO 9TH FLOOR)

| Tower     | Unit no   | Carpet area<br>(sqft) | Balcony area<br>(sqft) | Total Carpet<br>area (sqft) | Saleable area<br>(sqft) | Pri∨ate terrace<br>area (sqft) |
|-----------|-----------|-----------------------|------------------------|-----------------------------|-------------------------|--------------------------------|
| Tower - J | J-G02     | 998                   | 55                     | 1053                        | 1476                    | 131                            |
| Tower - J | J102-J902 | 998                   | 55                     | 1053                        | 1476                    | -                              |