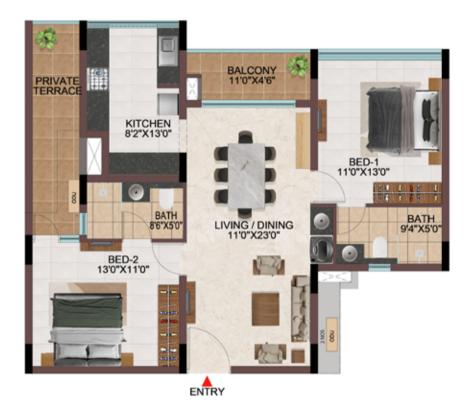

## TYPICAL FLOOR ( $1^{ST}$ TO $9^{TH}$ )

| Tower   | Unit no.    | Carpet area<br>(sqft) | Balcony area<br>(sqft) | Total carpet<br>area (sqft) | Saleable area<br>(sqft) | Private terrace<br>area (sqft) |
|---------|-------------|-----------------------|------------------------|-----------------------------|-------------------------|--------------------------------|
| Tower-N | N-G13       | 576                   | 47                     | 623                         | 907                     | 68                             |
| Tower-R | R-G01       | 576                   | 47                     | 623                         | 905                     | 68                             |
| Tower-N | N113 - N913 | 777                   | 47                     | 824                         | 1178                    | -                              |
| Tower-R | R101 - R901 | 777                   | 47                     | 824                         | 1175                    | -                              |