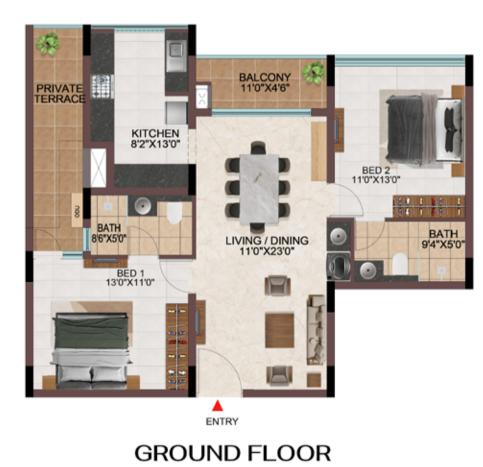

## 1 BHK & 2 BHK

| Tower   | Unit no.    | Carpet area<br>(sqft) | Balcony area<br>(sqft) | Total carpet<br>area (sqft) | Saleable area<br>(sqft) | Private terrace<br>area (sqft) |
|---------|-------------|-----------------------|------------------------|-----------------------------|-------------------------|--------------------------------|
| Tower-J | J-G01       | 576                   | 47                     | 623                         | 908                     | 68                             |
| Tower-J | J101 - J901 | 777                   | 47                     | 824                         | 1188                    | -                              |