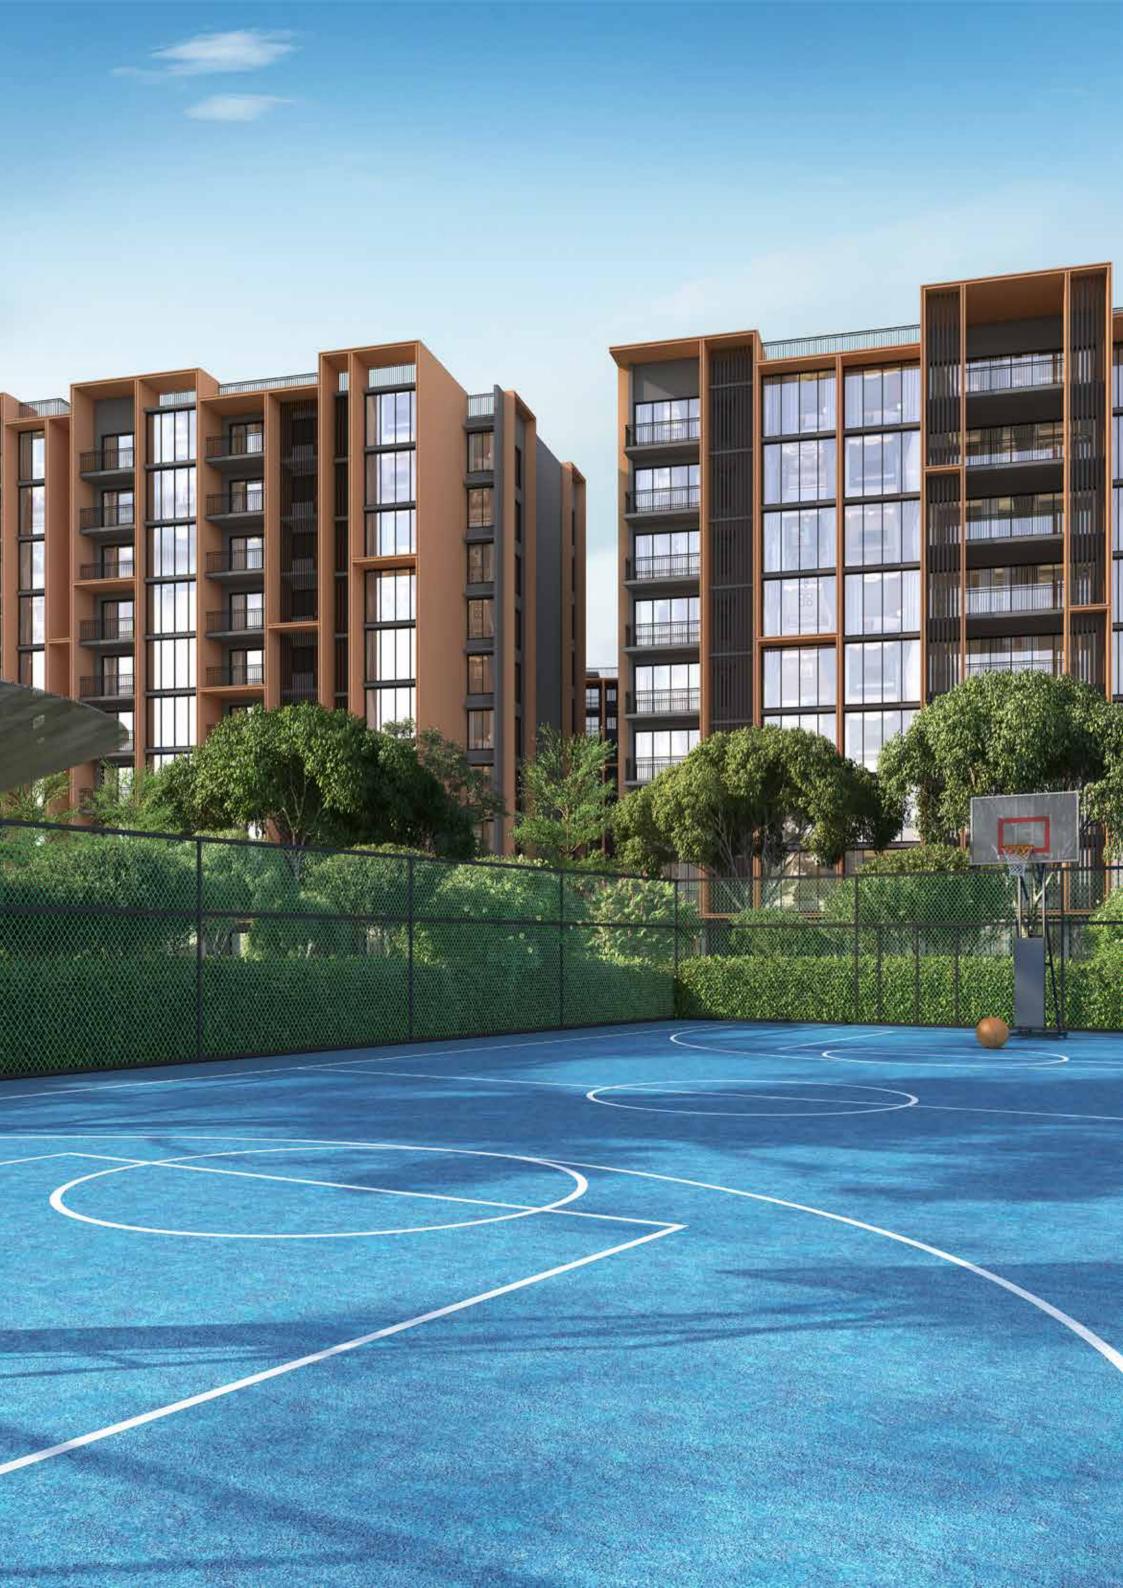

88                    | -                              |





### TYPICAL FLOOR ( $1^{ST}$ TO $9^{TH}$ FLOOR )





| KEY PLAN |
|----------|

| TOWER   | Unit no.    | Carpet area<br>(sqft) | Balcony area<br>(sqft) | Total carpet<br>area (sqft) | Saleable area<br>(sqft) | Private terrace<br>area (sqft) |
|---------|-------------|-----------------------|------------------------|-----------------------------|-------------------------|--------------------------------|
| Tower-R | R-G11       | 1081                  | 54                     | 1135                        | 1600                    | 158                            |
| Tower-R | R111 - R911 | 1081                  | 54                     | 1135                        | 1600                    | -                              |



# SUPERIOR (L) UNIT PLANS









TYPICAL FLOOR (2<sup>ND</sup> TO 9<sup>TH</sup>)





| Tower   | Unit no.    | Carpet area<br>(sqft) | Balcony area<br>(sqft) | Total carpet<br>area (sqft) | Saleable area<br>(sqft) | Private terrace<br>area (sqft) |
|---------|-------------|-----------------------|------------------------|-----------------------------|-------------------------|--------------------------------|
| Tower-R | R-G08       | 732                   | 57                     | 789                         | 1108                    | 112                            |
| Tower-R | R-108       | 971                   | 57                     | 1028                        | 1433                    | -                              |
| Tower-R | R208 - R908 | 1214                  | 57