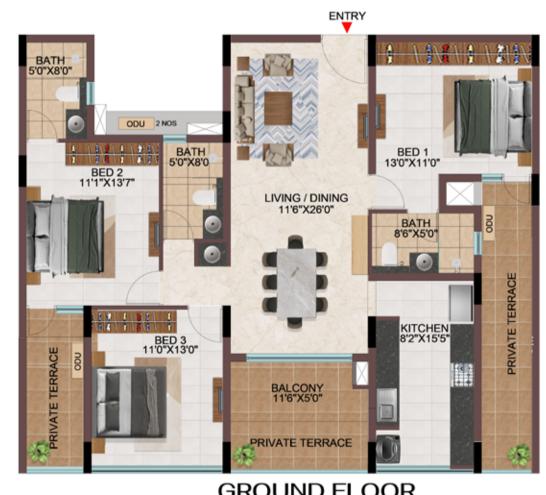

| 54                     | 711                         | 1022                    | 136                            |
| Tower-K | K115 - K915 | 1113                  | 54                     | 1167                        | 1607                    | -                              |



|       | -        | OROUNDTEOOR           |                        |                             |                         |                                |  |  |  |
|-------|----------|-----------------------|------------------------|-----------------------------|-------------------------|--------------------------------|--|--|--|
| Tower | Unit no. | Carpet area<br>(sqft) | Balcony area<br>(sqft) | Total carpet<br>area (sqft) | Saleable area<br>(sqft) | Private terrace<br>area (sqft) |  |  |  |



TYPICAL FLOOR (  $1^{ST}$  TO  $9^{TH}$  FLOOR )





**3BHK** 

| Tower-D | D-G04       | 1081 | 54 | 1135 | 1588 | 203 |
|---------|-------------|------|----|------|------|-----|
| Tower-D | D-G05       | 1081 | 54 | 1135 | 1593 | 209 |
| Tower-F | F-G08       | 1081 | 54 | 1135 | 1593 | 210 |
| Tower-F | F-G09       | 1081 | 54 | 1135 | 1587 | 209 |
| Tower-D | D104 - D904 | 1081 | 54 | 1135 | 1588 | -   |
| Tower-D | D105 - D905 | 1081 | 54 | 1135 | 1593 | -   |
| Tower-F | F108 - F908 | 1081 | 54 | 1135 | 1593 | -   |
| Tower-F | F109 - F909 | 1081 | 54 | 1135 | 1587 | -   |





#### TYPICAL FLOOR ( 1<sup>ST</sup> TO 9<sup>TH</sup> FLOOR )





| Tower   | Unit no.    | Carpet area<br>(sqft) | Balcony area<br>(sqft) | Total carpet<br>area (sqft) | Saleable area<br>(sqft) | Private