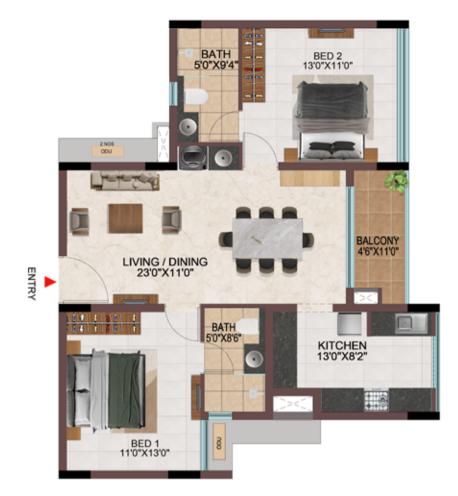

**3BHK** 2 NOS ODU BED 2 13'4" X11'5' BED 3 12'0"X11'0" BATH 8'0"X5'0" ODU Let the BALCONY 5'0"X11'0" LIVING / DINING 26'8"X11'0" ENTRY 🕨 BED 1 11'0"X13'6" KITCHEN 15'0"X8'2" 0 BATH 5'0"X8'6" . 1 8