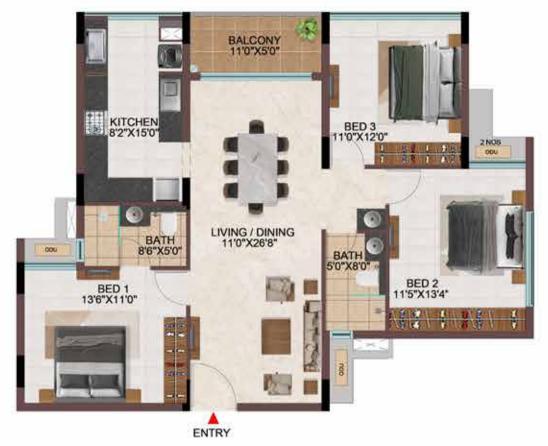

**3BHK** 2 NOS ODU BED 2 13'4" X11'5' BED 3 12'0"X11'0" BATH 8'0"X5'0" ODU Let the BALCONY 5'0"X11'0" LIVING / DINING 26'8"X11'0" ENTRY 🕨 BED 1 11'0"X13'6" KITCHEN 15'0"X8'2" 0 BATH 5'0"X8'6" . 1 8