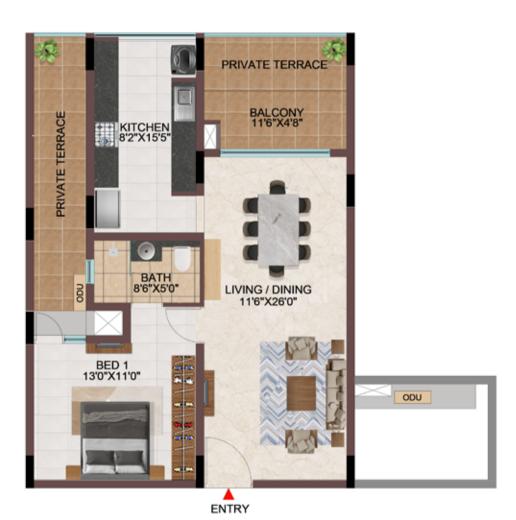

**3BHK** 2 NOS ODU BED 2 13'4" X11'5' BED 3 12'0"X11'0" BATH 8'0"X5'0" ODU Let the BALCONY 5'0"X11'0" LIVING / DINING 26'8"X11'0" ENTRY 🕨 BED 1 11'0"X13'6" KITCHEN 15'0"X8'2" 0 BATH 5'0"X8'6" . 1 8