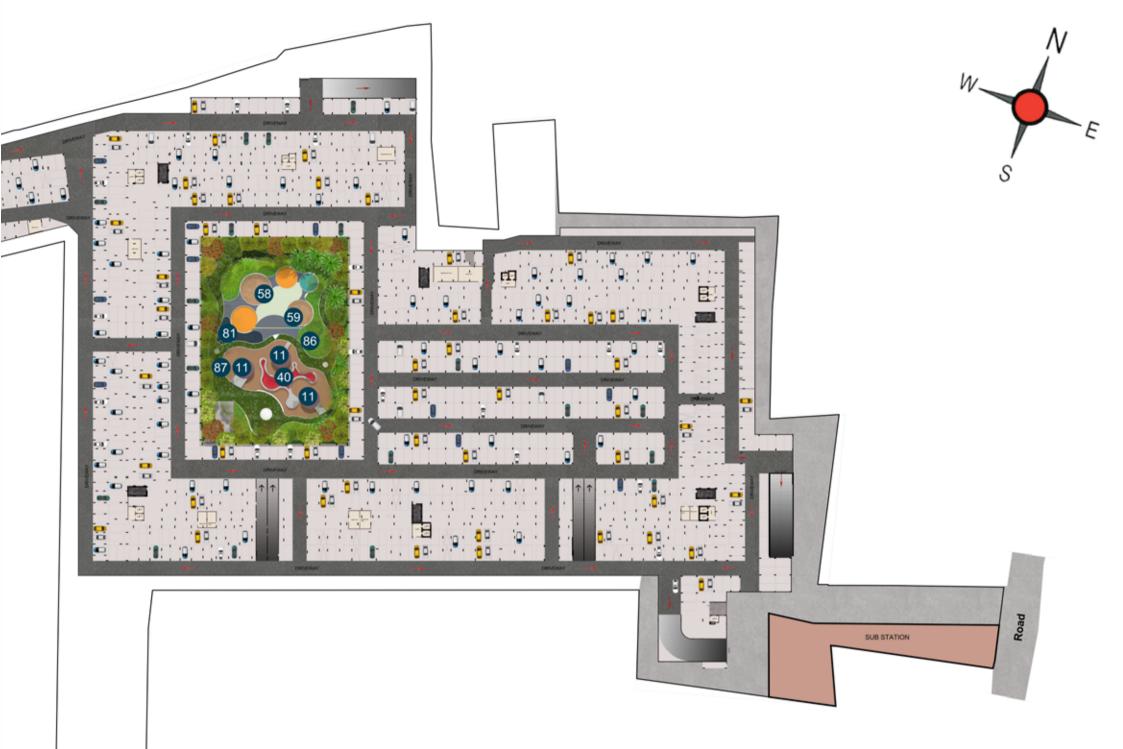

# **Basement floor plan**

### ENTERTAINMENT & FEATURES FEATURES

- 11. Elevated seating nook
- 13. Reflexology pathway15. Aqua pond with water sculpture16. Deck with shaded structure

- 17. Interwining bridge 18. Seating stepwell 19. Sliding garden trail
- 20. Water feature with boulders
- 21. Labyrinth seating 22. Aqua deck spurts

### OUTDOOR AMENITIES KIDS

58. Toddler's play area 59. Binary code play area 65. Hidden Wonderland

### ENTERTAINMENT

- 36. Outdoor Co working zone 37. Arts and craft zone
- 39. Stargazing pods
- 40. Hammocks
- 42. Sculpture court

THEMED GARDENS

84. Zen garden 85. Tramp Garden

86. Aroma garden 87. Herb garden

81. Therapeutic garden

### FEATURES & FACILITIES

160. Car washing bay 161. Car charging bays

OSR