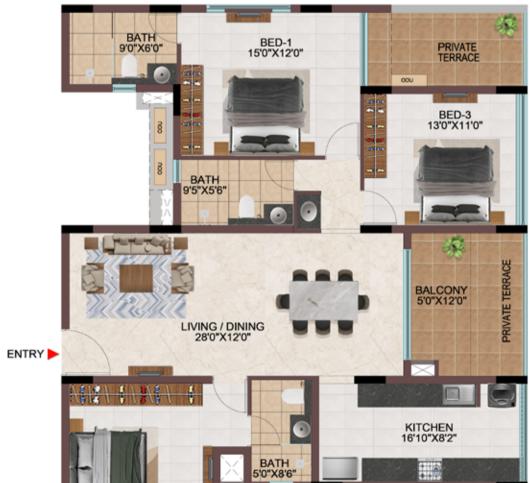

#### TYPICAL FLOOR (1ST TO 9TH FLOOR)

| Tower    | Unit no   | Carpet area<br>(sqft) | Balcony area<br>(sqft) | Total Carpet<br>area (sqft) | Saleable area<br>(sqft) | Private terrace<br>area (sqft) |
|----------|-----------|-----------------------|------------------------|-----------------------------|-------------------------|--------------------------------|
| Tower- P | P-G11     | 630                   | 55                     | 685                         | 964                     | 74                             |
| Tower-R  | R-G05     | 630                   | 55                     | 685                         | 970                     | 87                             |
| Tower-P  | P111-P911 | 998                   | 55                     | 1053                        | 1470                    | -                              |
| Tower- R | R105-R905 | 998                   | 55                     | 1053                        | 1475                    | -                              |

## TYPICAL FLOOR (1ST TO 9TH FLOOR)

| Tower   | Unit no   | Carpet area<br>(sqft) | Balcony area<br>(sqft) | Total Carpet<br>area (sqft) | Saleable area<br>(sqft) | Private terrace<br>area (sqft) |
|---------|-----------|-----------------------|------------------------|-----------------------------|-------------------------|--------------------------------|
| Tower-J | J-G07     | 630                   | 55                     | 685                         | 966                     | 79                             |
| Tower-J | J107-J907 | 998                   | 55                     | 1053                        | 1474                    | 1÷                             |

#### TYPICAL FLOOR (1ST TO 9TH FLOOR)

| Tower    | Unit no   | Carpet area<br>(sqft) | Balcony area<br>(sqft) | Total Carpet<br>area (sqft) | Saleable area<br>(sqft) | Private terrace<br>area (sqft) |
|----------|-----------|-----------------------|------------------------|-----------------------------|-------------------------|--------------------------------|
| Tower- G | G-G21     | 630                   | 55                     | 685                         | 968                     | 87                             |
| Tower- G | G121-G921 | 998                   | 55                     | 1053                        | 1474                    | -                              |
| Tower- F | F111-F911 | 998                   | 55                     | 1053                        | 1474                    | -                              |

## TYPICAL FLOOR (1ST TO 9TH FLOOR)

| Tower    | Unit no   | Carpet area<br>(sqft) | Balcony area<br>(sqft) | Total Carpet<br>area (sqft) | Saleable area<br>(sqft) | Private terrace<br>area (sqft) |
|----------|-----------|-----------------------|------------------------|-----------------------------|-------------------------|--------------------------------|
| Tower- H | H-G02     | 630                   | 55                     | 685                         | 970                     | 87                             |
| Tower-L  | L-G07     | 630                   | 55                     | 685                         | 962                     | 75                             |
| Tower- M | M-G10     | 630                   | 55                     | 685                         | 971                     | 86                             |
| Tower- H | H102-H902 | 998                   | 55                     | 1053                        | 1475                    | -                              |
| Tower- L | L107-L907 | 998                   | 55                     | 1053                        | 1468                    | -                              |
| Tower- M | M110-M910 | 998                   | 55                     | 1053                        | 1476                    | -                              |