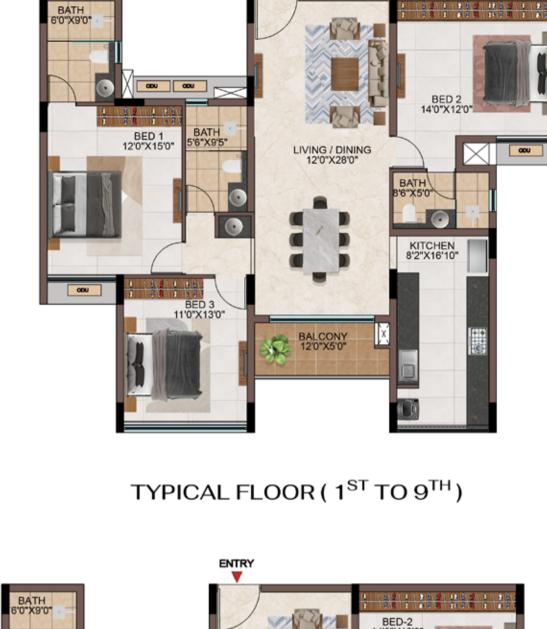

#### TYPICAL FLOOR (1ST TO 9TH FLOOR)

| Tower    | Unit no   | Carpet area<br>(sqft) | Balcony area<br>(sqft) | Total Carpet<br>area (sqft) | Saleable area<br>(sqft) | Private terrace<br>area (sqft) |
|----------|-----------|-----------------------|------------------------|-----------------------------|-------------------------|--------------------------------|
| Tower- P | P-G11     | 630                   | 55                     | 685                         | 964                     | 74                             |
| Tower-R  | R-G05     | 630                   | 55                     | 685                         | 970                     | 87                             |
| Tower-P  | P111-P911 | 998                   | 55                     | 1053                        | 1470                    | -                              |
| Tower- R | R105-R905 | 998                   | 55                     | 1053                        | 1475                    | -                              |

## TYPICAL FLOOR (1ST TO 9TH FLOOR)

| Tower   | Unit no   | Carpet area<br>(sqft) | Balcony area<br>(sqft) | Total Carpet<br>area (sqft) | Saleable area<br>(sqft) | Private terrace<br>area (sqft) |
|---------|-----------|-----------------------|------------------------|-----------------------------|-------------------------|--------------------------------|
| Tower-J | J-G07     | 630                   | 55                     | 685                         | 966                     | 79                             |
| Tower-J | J107-J907 | 998                   | 55                     | 1053                        | 1474                    | 1÷                             |

#### TYPICAL FLOOR (1ST TO 9TH FLOOR)

| Tower    | Unit no   | Carpet area<br>(sqft) | Balcony area<br>(sqft) | Total Carpet<br>area (sqft) | Saleable area<br>(sqft) | Private terrace<br>area (sqft) |
|----------|-----------|-----------------------|------------------------|-----------------------------|-------------------------|--------------------------------|
| Tower- G | G-G21     | 630                   | 55                     | 685                         | 968                     | 87                             |
| Tower- G | G121-G921 | 998                   | 55                     | 1053                        | 1474                    | -                              |
| Tower- F | F111-F911 | 998                   | 55                     | 1053                        | 1474                    | -                              |

## TYPICAL FLOOR (1ST TO 9TH FLOOR)

| Tower    | Unit no   | Carpet area<br>(sqft) | Balcony area<br>(sqft) | Total Carpet<br>area (sqft) | Saleable area<br>(sqft) | Private terrace<br>area (sqft) |
|----------|-----------|-----------------------|------------------------|-----------------------------|-------------------------|--------------------------------|
| Tower- H | H-G02     | 630                   | 55                     | 685                         | 970                     | 87                             |
| Tower-L  | L-G07     | 630                   | 55                     | 685                         | 962                     | 75                             |
| Tower- M | M-G10     | 630                   | 55                     | 685                         | 971                     | 86                             |
| Tower- H | H102-H902 | 998                   | 55                     | 1053                        | 1475                    | -                              |
| Tower- L | L107-L907 | 998                   | 55                     | 1053                        | 1468                    | -                              |
| Tower- M | M110-M910 | 998                   | 55                     | 1053                        | 1476                    | -                              |

#### TYPICAL FLOOR (2ND TO 9TH FLOOR)

| Tower    | Unit no   | Carpet area<br>(sqft) | Balcony area<br>(sqft) | Total Carpet<br>area (sqft) | Saleable area<br>(sqft) | Private terrace<br>area (sqft) |
|----------|-----------|-----------------------|------------------------|-----------------------------|-------------------------|--------------------------------|
| Tower- P | P-G14     | 630                   | 55                     | 685                         | 971                     | 86                             |
| Tower- P | P-114     | 630                   | 55                     | 685                         | 971                     | -                              |
| Tower- P | P214-P914 | 998                   | 55                     | 1053                        | 1479                    | -                              |

#### TYPICAL FLOOR (1ST TO 9TH FLOOR)

#### ENTRY

| Tower    | Unit no   | Carpet area<br>(sqft) | Balcony area<br>(sqft) | Total Carpet<br>area (sqft) | Saleable area<br>(sqft) | Private terrace<br>area (sqft) |
|----------|-----------|-----------------------|------------------------|-----------------------------|-------------------------|--------------------------------|
| Tower- J | J-G03     | 998                   | 55                     | 1053                        | 1472                    | 122                            |
| Tower- J | J-G04     | 998                   | 55                     | 1053                        | 1472                    | 122                            |
| Tower-J  | J-G05     | 998                   | 55                     | 1053                        | 1472                    | 122                            |
| Tower-J  | J-G06     | 998                   | 55                     | 1053                        | 1472                    | 122                            |
| Tower- J | J103-J903 | 998                   | 55                     | 1053                        | 1472                    | -                              |
| Tower-J  | J104-J904 | 998                   | 55                     | 1053                        | 1472                    | -                              |
| Tower- J | J105-J905 | 998                   | 55                     | 1053                        | 1472                    | -                              |
| Tower-J  | J106-J906 | 998                   | 55                     | 1053                        | 1472                    | -                              |

#### TYPICAL FLOOR (1ST TO 9TH FLOOR)

| Tower     | Unit no   | Carpet area<br>(sqft) | Balcony area<br>(sqft) | Total Carpet<br>area (sqft) | Saleable area<br>(sqft) | Private terrace<br>area (sqft) |
|-----------|-----------|-----------------------|------------------------|-----------------------------|-------------------------|--------------------------------|
| Tower - M | M-G16     | 998                   | 55                     | 1053                        | 1472                    | 77                             |
| Tower - M | M116-M916 | 998                   | 55                     | 1053                        | 1472                    | -                              |

## TYPICAL FLOOR (1ST TO 9TH FLOOR)

|         | 8 |
|---------|---|
|         |   |
| KEY PLA | Ν |

| Tower    | Unit no   | Carpet area<br>(sqft) | Balcony area<br>(sqft) | Total Carpet<br>area (sqft) | Saleable area<br>(sqft) | Private terrace<br>area (sqft) |
|----------|-----------|-----------------------|------------------------|-----------------------------|-------------------------|--------------------------------|
| Tower- P | P-G12     | 998                   | 55                     | 1053                        | 1472                    | 127                            |
| Tower- P | P-G13     | 998                   | 55                     | 1053                        | 1475                    | 126                            |
| Tower- P | P112-P912 | 998                   | 55                     | 1053                        | 1472                    | -                              |
| Tower-P  | P113-P913 | 998                   | 55                     | 1053                        | 1475                    | -                              |

#### TYPICAL FLOOR (1ST TO 9TH FLOOR)

| Tower    | Unit no   | Carpet area<br>(sqft) | Balcony area<br>(sqft) | Total Carpet<br>area (sqft) | Saleable area<br>(sqft) | Private terrace<br>area (sqft) |
|----------|-----------|-----------------------|------------------------|-----------------------------|-------------------------|--------------------------------|
| Tower-G  | G-G01     | 998                   | 55                     | 1053                        | 1474                    | 132                            |
| Tower-P  | P-G06     | 998                   | 55                     | 1053                        | 1479                    | 135                            |
| Tower-P  | P-G07     | 998                   | 55                     | 1053                        | 1477                    | 131                            |
| Tower-P  | P-G08     | 998                   | 55                     | 1053                        | 1472                    | 122                            |
| Tower- G | G101-G901 | 998                   | 55                     | 1053                        | 1474                    | -                              |
| Tower-P  | P106-P906 | 998                   | 55                     | 1053                        | 1479                    | -                              |
| Tower- P | P107-P907 | 998                   | 55                     | 1053                        | 1477                    | -                              |
| Tower-P  | P108-P908 | 998                   | 55                     | 1053                        | 1472                    | -                              |

TYPICAL FLOOR (1ST TO 9TH FLOOR)

| Tower   | Unit no   | Carpet area<br>(sqft) | Balcony area<br>(sqft) | Total Carpet<br>area (sqft) | Saleable area<br>(sqft) | Private terrace<br>area (sqft) |
|---------|-----------|-----------------------|------------------------|-----------------------------|-------------------------|--------------------------------|
| Tower-G | G-G04     | 998                   | 55                     | 1053                        | 1474                    | 87                             |
| Tower-G | G104-G904 | 998                   | 55                     | 1053                        | 1474                    |                                |

## TYPICAL FLOOR (1ST TO 9TH FLOOR)

| Tower   | Unit no   | Carpet area<br>(sqft) | Balcony area<br>(sqft) | Total Carpet<br>area (sqft) | Saleable area<br>(sqft) | Private terrace<br>area (sqft) |
|---------|-----------|-----------------------|------------------------|-----------------------------|-------------------------|--------------------------------|
| Tower-D | D102-D902 | 998                   | 55                     | 1053                        | 1476                    | 2                              |

## TYPICAL FLOOR (1ST TO 9TH FLOOR)

| Tower     | Unit no   | Carpet area<br>(sqft) | Balcony area<br>(sqft) | Total Carpet<br>area (sqft) | Saleable area<br>(sqft) | Pri∨ate terrace<br>area (sqft) |
|-----------|-----------|-----------------------|------------------------|-----------------------------|-------------------------|--------------------------------|
| Tower - J | J-G02     | 998                   | 55                     | 1053                        | 1476                    | 131                            |
| Tower - J | J102-J902 | 998                   | 55                     | 1053                        | 1476                    | -                              |