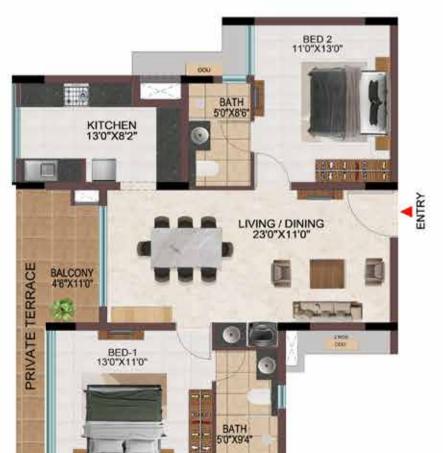

**3BHK** 2 NOS ODU BED 2 13'4" X11'5' BED 3 12'0"X11'0" BATH 8'0"X5'0" ODU Let the BALCONY 5'0"X11'0" LIVING / DINING 26'8"X11'0" ENTRY 🕨 BED 1 11'0"X13'6" KITCHEN 15'0"X8'2" 0 BATH 5'0"X8'6" . 1 8

1 1 1 1 1 1 1 1 1 4 20 80 BED 1 13'6"X11'0" BATH 5'0"X8'0" 5 BED 2 11'5"X13'4" RET BATH 8'6"X5'0" LIVING / DINING 11'0"X26'8" KITCHEN 8'2'X150" PRIVATE TERRACE BED 3 11'0"X12'0" PRIVATE BALCONY 11'0"X5'0" S.