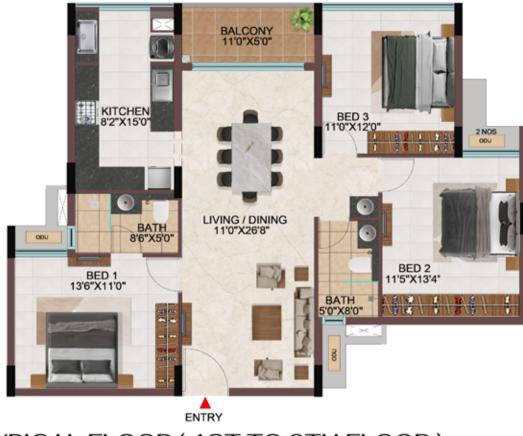

# TYPICAL FLOOR (2<sup>ND</sup>TO 9<sup>TH</sup>)

**3BHK** 2 NOS ODU BED 2 13'4" X11'5' BED 3 12'0"X11'0" BATH 8'0"X5'0" ODU Let the BALCONY 5'0"X11'0" LIVING / DINING 26'8"X11'0" ENTRY 🕨 BED 1 11'0"X13'6" KITCHEN 15'0"X8'2" 0 BATH 5'0"X8'6" . 1 8