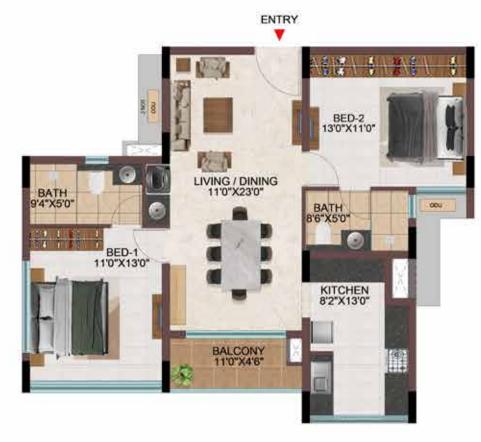

#### TYPICAL FLOOR (1ST TO 9TH FLOOR)

| Tower    | Unit no   | Carpet area<br>(sqft) | Balcony area<br>(sqft) | Total Carpet<br>area (sqft) | Saleable area<br>(sqft) | Private terrace<br>area (sqft) |
|----------|-----------|-----------------------|------------------------|-----------------------------|-------------------------|--------------------------------|
| Tower- P | P-G11     | 630                   | 55                     | 685                         | 964                     | 74                             |
| Tower-R  | R-G05     | 630                   | 55                     | 685                         | 970                     | 87                             |
| Tower-P  | P111-P911 | 998                   | 55                     | 1053                        | 1470                    | -                              |
| Tower- R | R105-R905 | 998                   | 55                     | 1053                        | 1475                    | -                              |

## TYPICAL FLOOR (1ST TO 9TH FLOOR)

| Tower   | Unit no   | Carpet area<br>(sqft) | Balcony area<br>(sqft) | Total Carpet<br>area (sqft) | Saleable area<br>(sqft) | Private terrace<br>area (sqft) |
|---------|-----------|-----------------------|------------------------|-----------------------------|-------------------------|--------------------------------|
| Tower-J | J-G07     | 630                   | 55                     | 685                         | 966                     | 79                             |
| Tower-J | J107-J907 | 998                   | 55                     | 1053                        | 1474                    | 1÷                             |

#### TYPICAL FLOOR (1ST TO 9TH FLOOR)

| Tower    | Unit no   | Carpet area<br>(sqft) | Balcony area<br>(sqft) | Total Carpet<br>area (sqft) | Saleable area<br>(sqft) | Private terrace<br>area (sqft) |
|----------|-----------|-----------------------|------------------------|-----------------------------|-------------------------|--------------------------------|
| Tower- G | G-G21     | 630                   | 55                     | 685                         | 968                     | 87                             |
| Tower- G | G121-G921 | 998                   | 55                     | 1053                        | 1474                    | -                              |
| Tower- F | F111-F911 | 998                   | 55                     | 1053                        | 1474                    | -                              |

## TYPICAL FLOOR (1ST TO 9TH FLOOR)

| Tower    | Unit no   | Carpet area<br>(sqft) | Balcony area<br>(sqft) | Total Carpet<br>area (sqft) | Saleable area<br>(sqft) | Private terrace<br>area (sqft) |
|----------|-----------|-----------------------|------------------------|-----------------------------|-------------------------|--------------------------------|
| Tower- H | H-G02     | 630                   | 55                     | 685                         | 970                     | 87                             |
| Tower-L  | L-G07     | 630                   | 55                     | 685                         | 962                     | 75                             |
| Tower- M | M-G10     | 630                   | 55                     | 685                         | 971                     | 86                             |
| Tower- H | H102-H902 | 998                   | 55                     | 1053                        | 1475                    | -                              |
| Tower- L | L107-L907 | 998                   | 55                     | 1053                        | 1468                    | -                              |
| Tower- M | M110-M910 | 998                   | 55                     | 1053                        | 1476                    | -                              |

#### TYPICAL FLOOR (2ND TO 9TH FLOOR)

| Tower    | Unit no   | Carpet area<br>(sqft) | Balcony area<br>(sqft) | Total Carpet<br>area (sqft) | Saleable area<br>(sqft) | Private terrace<br>area (sqft) |
|----------|-----------|-----------------------|------------------------|-----------------------------|-------------------------|--------------------------------|
| Tower- P | P-G14     | 630                   | 55                     | 685                         | 971                     | 86                             |
| Tower- P | P-114     | 630                   | 55                     | 685                         | 971                     | -                              |
| Tower- P | P214-P914 | 998                   | 55                     | 1053                        | 1479                    | -                              |

#### ENTRY

| Tower    | Unit no   | Carpet area<br>(sqft) | Balcony area<br>(sqft) | Total Carpet<br>area (sqft) | Saleable area<br>(sqft) | Private terrace<br>area (sqft) |
|----------|-----------|-----------------------|------------------------|-----------------------------|-------------------------|--------------------------------|
| Tower- J | J-G03     | 998                   | 55                     | 1053                        | 1472                    | 122                            |
| Tower- J | J-G04     | 998                   | 55                     | 1053                        | 1472                    | 122                            |
| Tower-J  | J-G05     | 998                   | 55                     | 1053                        | 1472                    | 122                            |
| Tower-J  | J-G06     | 998                   | 55                     | 1053                        | 1472                    | 122                            |
| Tower- J | J103-J903 | 998                   | 55                     | 1053                        | 1472                    | -                              |
| Tower-J  | J104-J904 | 998                   | 55                     | 1053                        | 1472                    | -                              |
| Tower- J | J105-J905 | 998                   | 55                     | 1053                        | 1472                    | -                              |
| Tower-J  | J106-J906 | 998                   | 55                     | 1053                        | 1472                    | -                              |

#### TYPICAL FLOOR (1ST TO 9TH FLOOR)

| Tower     | Unit no   | Carpet area<br>(sqft) | Balcony area<br>(sqft) | Total Carpet<br>area (sqft) | Saleable area<br>(sqft) | Private terrace<br>area (sqft) |
|-----------|-----------|-----------------------|------------------------|-----------------------------|-------------------------|--------------------------------|
| Tower - M | M-G16     | 998                   | 55                     | 1053                        | 1472                    | 77                             |
| Tower - M | M116-M916 | 998                   | 55                     | 1053                        | 1472                    | -                              |

## TYPICAL FLOOR (1ST TO 9TH FLOOR)

|         | 8 |
|---------|---|
|         |   |
| KEY PLA | Ν |

| Tower    | Unit no   | Carpet area<br>(sqft) | Balcony area<br>(sqft) | Total Carpet<br>area (sqft) | Saleable area<br>(sqft) | Private terrace<br>area (sqft) |
|----------|-----------|-----------------------|------------------------|-----------------------------|-------------------------|--------------------------------|
| Tower- P | P-G12     | 998                   | 55                     | 1053                        | 1472                    | 127                            |
| Tower- P | P-G13     | 998                   | 55                     | 1053                        | 1475                    | 126                            |
| Tower- P | P112-P912 | 998                   | 55                     | 1053                        | 1472                    | -                              |
| Tower-P  | P113-P913 | 998                   | 55                     | 1053                        | 1475                    | -                              |

#### TYPICAL FLOOR (1ST TO 9TH FLOOR)

| Tower    | Unit no   | Carpet area<br>(sqft) | Balcony area<br>(sqft) | Total Carpet<br>area (sqft) | Saleable area<br>(sqft) | Private terrace<br>area (sqft) |
|----------|-----------|-----------------------|------------------------|-----------------------------|-------------------------|--------------------------------|
| Tower-G  | G-G01     | 998                   | 55                     | 1053                        | 1474                    | 132                            |
| Tower-P  | P-G06     | 998                   | 55                     | 1053                        | 1479                    | 135                            |
| Tower-P  | P-G07     | 998                   | 55                     | 1053                        | 1477                    | 131                            |
| Tower-P  | P-G08     | 998                   | 55                     | 1053                        | 1472                    | 122                            |
| Tower- G | G101-G901 | 998                   | 55                     | 1053                        | 1474                    | -                              |
| Tower-P  | P106-P906 | 998                   | 55                     | 1053                        | 1479                    | -                              |
| Tower- P | P107-P907 | 998                   | 55                     | 1053                        | 1477                    | -                              |
| Tower-P  | P108-P908 | 998                   | 55                     | 1053                        | 1472                    | -                              |

TYPICAL FLOOR (1ST TO 9TH FLOOR)

| Tower   | Unit no   | Carpet area<br>(sqft) | Balcony area<br>(sqft) | Total Carpet<br>area (sqft) | Saleable area<br>(sqft) | Private terrace<br>area (sqft) |
|---------|-----------|-----------------------|------------------------|-----------------------------|-------------------------|--------------------------------|
| Tower-G | G-G04     | 998                   | 55                     | 1053                        | 1474                    | 87                             |
| Tower-G | G104-G904 | 998                   | 55                     | 1053                        | 1474                    |                                |

## TYPICAL FLOOR (1ST TO 9TH FLOOR)

| Tower   | Unit no   | Carpet area<br>(sqft) | Balcony area<br>(sqft) | Total Carpet<br>area (sqft) | Saleable area<br>(sqft) | Private terrace<br>area (sqft) |
|---------|-----------|-----------------------|------------------------|-----------------------------|-------------------------|--------------------------------|
| Tower-D | D102-D902 | 998                   | 55                     | 1053                        | 1476                    | 2                              |

## TYPICAL FLOOR (1ST TO 9TH FLOOR)

| Tower     | Unit no   | Carpet area<br>(sqft) | Balcony area<br>(sqft) | Total Carpet<br>area (sqft) | Saleable area<br>(sqft) | Pri∨ate terrace<br>area (sqft) |
|-----------|-----------|-----------------------|------------------------|-----------------------------|-------------------------|--------------------------------|
| Tower - J | J-G02     | 998                   | 55                     | 1053                        | 1476                    | 131                            |
| Tower - J | J102-J902 | 998                   | 55                     | 1053                        | 1476                    | -                              |