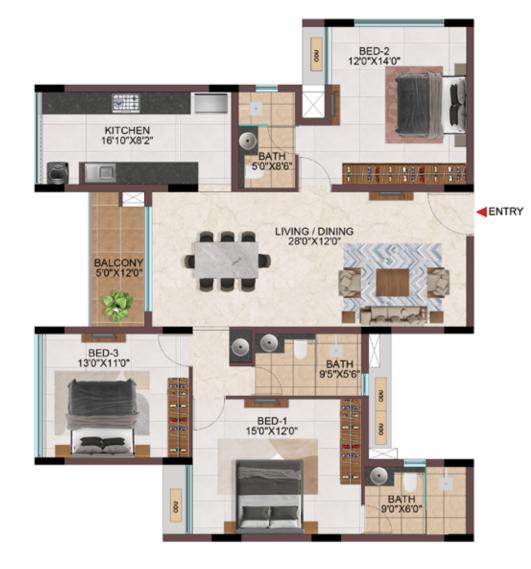

# ELITE UNIT PLANS

#### TYPICAL FLOOR (1ST TO 9TH FLOOR)

| Tower    | Unit no   | Carpet area<br>(sqft) | Balcony area<br>(sqft) | Total Carpet<br>area (sqft) | Saleable area<br>(sqft) | Private terrace<br>area (sqft) |
|----------|-----------|-----------------------|------------------------|-----------------------------|-------------------------|--------------------------------|
| Tower- P | P-G11     | 630                   | 55                     | 685                         | 964                     | 74                             |
| Tower-R  | R-G05     | 630                   | 55                     | 685                         | 970                     | 87                             |
| Tower-P  | P111-P911 | 998                   | 55                     | 1053                        | 1470                    | -                              |
| Tower- R | R105-R905 | 998                   | 55                     | 1053                        | 1475                    | -                              |