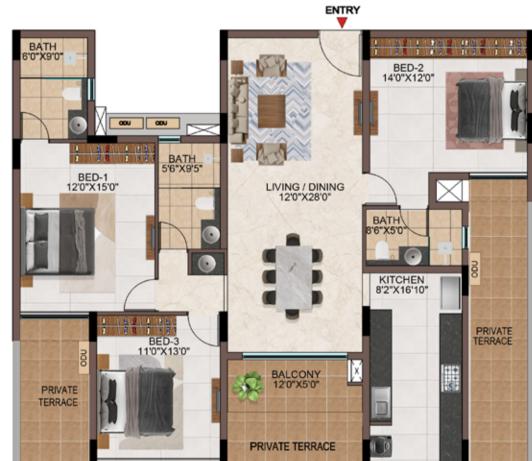

271                        | 1771                    | 257                            |

| Tower- H | H-G06       | 1214 | 57 | 1271 | 1771 | 257 |
|----------|-------------|------|----|------|------|-----|
| Tower- K | K-G12       | 1214 | 57 | 1271 | 1771 | 269 |
| Tower-L  | L-G04       | 1214 | 57 | 1271 | 1771 | 261 |
| Tower-M  | M-G14       | 1214 | 57 | 1271 | 1782 | 266 |
| Tower-M  | M-G15       | 1214 | 57 | 1271 | 1784 | 195 |
| Tower- H | H105 - H905 | 1214 | 57 | 1271 | 1771 | -   |
| Tower- H | H106 - H906 | 1214 | 57 | 1271 | 1771 | -   |
| Tower- K | K112 - K912 | 1214 | 57 | 1271 | 1771 | -   |
| Tower-L  | L104 - L904 | 1214 | 57 | 1271 | 1771 | -   |
| Tower-M  | M114 - M914 | 1214 | 57 | 1271 | 1782 | -   |
| Tower-M  | M115 - M915 | 1214 | 57 | 1271 | 1784 | -   |





## TYPICAL FLOOR (1<sup>ST</sup> TO 9<sup>TH</sup>)



**3BHK** 



| Tower    | Unit no.  | Carpet area<br>(sqft) | Balcony area<br>(sqft) | Total carpet<br>area (sqft) | Saleable area<br>(sqft) | Private terrace<br>area (sqft) |
|----------|-----------|-----------------------|------------------------|-----------------------------|-------------------------|--------------------------------|
| Tower- H | H-G07     | 1214                  | 57                     | 1271                        | 1772                    | 260                            |
| Tower- H | H107-H907 | 1214                  | 57                     | 1271                        | 1772                    | -                              |

| GROU | JND FI | LOOR |
|------|--------|------|
|      | ייטיונ |      |