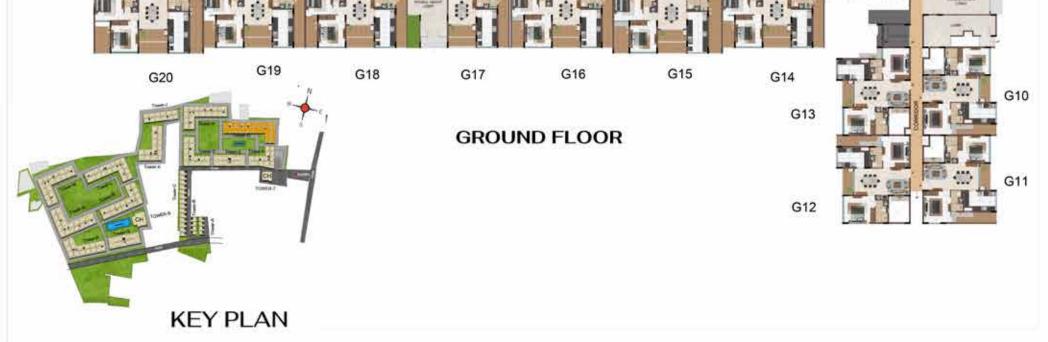

16. Deck with shaded structure

- 17. Interwining bridge 18. Seating stepwell 19. Sliding garden trail
- 20. Water feature with boulders
- 21. Labyrinth seating 22. Aqua deck spurts

### OUTDOOR AMENITIES KIDS

58. Toddler's play area 59. Binary code play area 65. Hidden Wonderland

### ENTERTAINMENT

- 36. Outdoor Co working zone 37. Arts and craft zone
- 39. Stargazing pods
- 40. Hammocks
- 42. Sculpture court

THEMED GARDENS

84. Zen garden 85. Tramp Garden

86. Aroma garden 87. Herb garden

81. Therapeutic garden

### FEATURES & FACILITIES

160. Car washing bay 161. Car charging bays



OSR



# FIRST FLOOR

# TYPICAL FLOOR (2<sup>ND</sup>TO 9<sup>TH</sup>)







# **TOWER E & Q**





TYPICAL FLOOR (2<sup>ND</sup>TO 8<sup>TH</sup>)









FIRST FLOOR



G-04







**TOWER F** 







CALC NEW A



TOWER - J



TYPICAL FLOOR (2ND TO 9TH)



J-G04

### J-G01 J-G12 J-G11 J-G10 J-G09 J-G08

**GROUND FLOOR** 

J-G05

J-G06

J-G07



J-G02

J-G03









# **TOWER M**





FIRST FLOOR























# ELITE UNIT PLANS







#### TYPICAL FLOOR (1ST TO 9TH FLOOR)



| Tower    | Unit no   | Carpet area<br>(sqft) | Balcony area<br>(sqft) | Total Carpet<br>area (sqft) | Saleable area<br>(sqft) | Private terrace<br>area (sqft) |
|----------|-----------|-----------------------|------------------------|-----------------------------|-------------------------|--------------------------------|
| Tower- P | P-G11     | 630                   | 55                     | 685                         | 964                     | 74                             |
| Tower-R  | R-G0