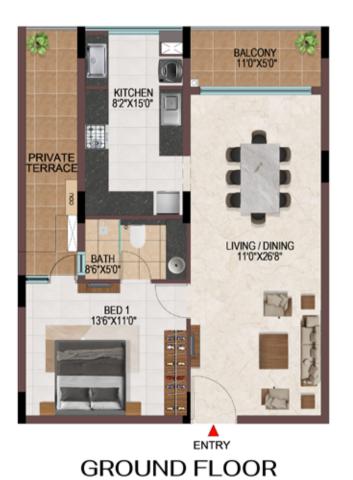

1 1 1 1 1 1 1 1 1 4 20 80 BED 1 13'6"X11'0" BATH 5'0"X8'0" 5 BED 2 11'5"X13'4" RET BATH 8'6"X5'0" LIVING / DINING 11'0"X26'8" KITCHEN 8'2'X150" PRIVATE TERRACE BED 3 11'0"X12'0" PRIVATE BALCONY 11'0"X5'0" S.