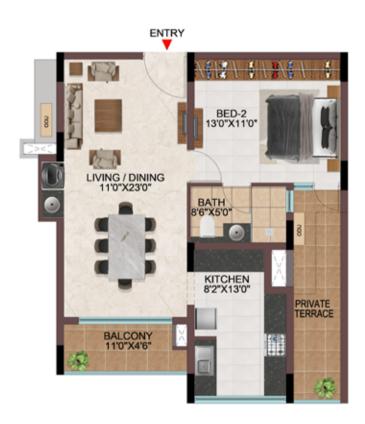

## 1 BHK & 2 BHK

| Tower   | Unit no.    | Carpet area<br>(sqft) | Balcony area<br>(sqft) | Total carpet<br>area (sqft) | Saleable area<br>(sqft) | Private terrace<br>area (sqft) |
|---------|-------------|-----------------------|------------------------|-----------------------------|-------------------------|--------------------------------|
| Tower-F | F-G04       | 576                   | 47                     | 623                         | 904                     | 59                             |
| Tower-F | F104 - F904 | 777                   | 47                     | 824                         | 1185                    | -                              |