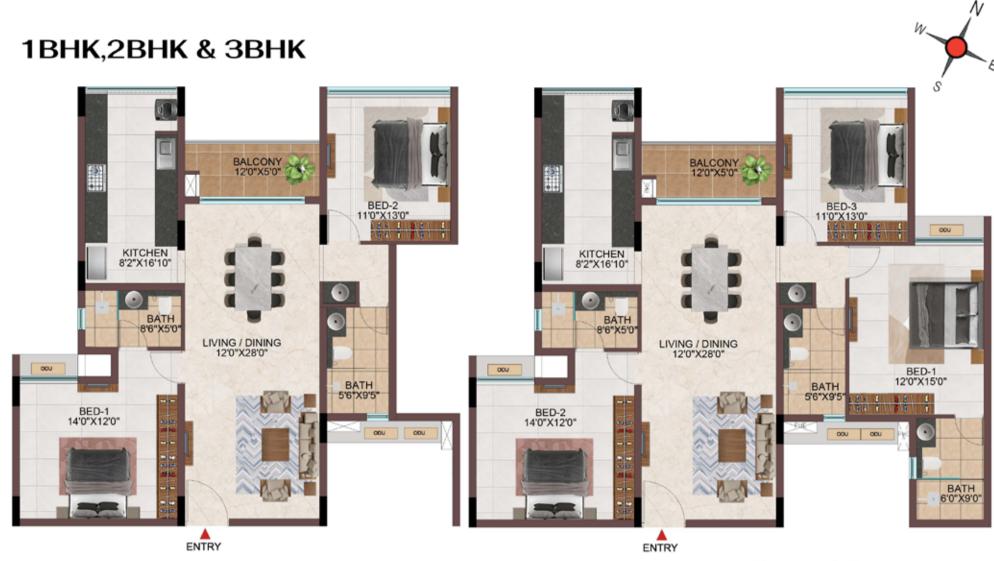

T}$ TO $9^{TH}$ FLOOR )





| KEY PLAN |
|----------|

| TOWER   | Unit no.    | Carpet area<br>(sqft) | Balcony area<br>(sqft) | Total carpet<br>area (sqft) | Saleable area<br>(sqft) | Private terrace<br>area (sqft) |
|---------|-------------|-----------------------|------------------------|-----------------------------|-------------------------|--------------------------------|
| Tower-R | R-G11       | 1081                  | 54                     | 1135                        | 1600                    | 158                            |
| Tower-R | R111 - R911 | 1081                  | 54                     | 1135                        | 1600                    | -                              |



# SUPERIOR (L) UNIT PLANS









TYPICAL FLOOR (2<sup>ND</sup> TO 9<sup>TH</sup>)





| Tower   | Unit no.    | Carpet area<br>(sqft) | Balcony area<br>(sqft) | Total carpet<br>area (sqft) | Saleable area<br>(sqft) | Private terrace<br>area (sqft) |
|---------|-------------|-----------------------|------------------------|-----------------------------|-------------------------|--------------------------------|
| Tower-R | R-G08       | 732                   | 57                     | 789                         | 1108                    | 112                            |
| Tower-R | R-108       | 971                   | 57                     | 1028                        | 1433                    | -                              |
| Tower-R | R208 - R908 | 1214                  | 57                     | 1271                        | 1772                    | -