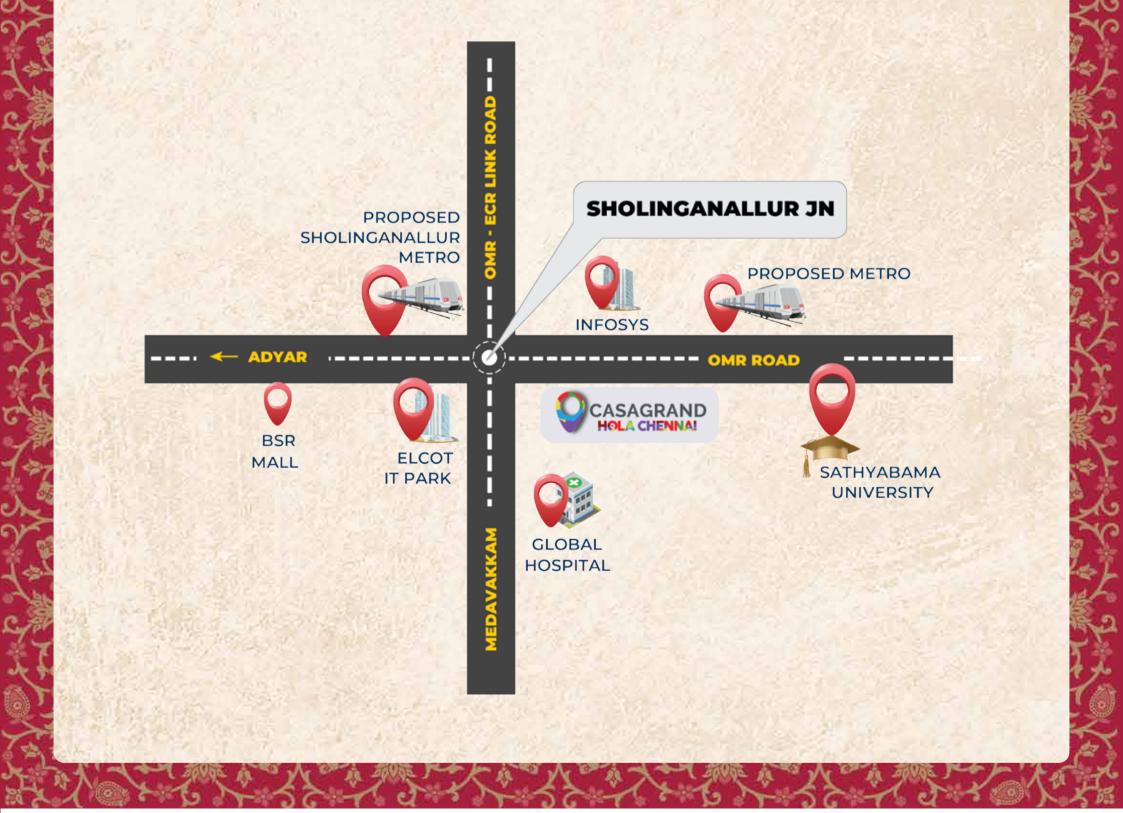

# LOCATION MAP

# LOCATION ADVANTANGES

## DISTANCE FROM NEAREST EDUCATIONAL INSTITUTIONS

| Mohammed Sathak Collage 7 min             |
|-------------------------------------------|
| Velammal New Gen School 9 min             |
| Sathyabama University     10 mi           |
| NPS International Public School 12 mi     |
| St.Joseph's Institute of Technology 15 mi |
| Amit University 20 mi                     |

# **IT SECTORS & FACTORIES**

| 6 mins  |
|---------|
| 7 mins  |
| 9 mins  |
| 10 mins |
|         |

# DISTANCE FROM NEAREST HOSPITALS

| - | Apollo Hospital               | 9 min                                                                                                                                                                                                                                                                                                                                                                                                                                                                                                                                                                                                                                                                                                                                                                                                                                                                                                                                                                                                                                                                                                                                                                                                                                                                                                                                                                                                                                                                                                                                                                                                                                                                                                                                                                                                                                                                              |
|---|-------------------------------|------------------------------------------------------------------------------------------------------------------------------------------------------------------------------------------------------------------------------------------------------------------------------------------------------------------------------------------------------------------------------------------------------------------------------------------------------------------------------------------------------------------------------------------------------------------------------------------------------------------------------------------------------------------------------------------------------------------------------------------------------------------------------------------------------------------------------------------------------------------------------------------------------------------------------------------------------------------------------------------------------------------------------------------------------------------------------------------------------------------------------------------------------------------------------------------------------------------------------------------------------------------------------------------------------------------------------------------------------------------------------------------------------------------------------------------------------------------------------------------------------------------------------------------------------------------------------------------------------------------------------------------------------------------------------------------------------------------------------------------------------------------------------------------------------------------------------------------------------------------------------------|
| ÷ | Global Hospital               | 14 mins                                                                                                                                                                                                                                                                                                                                                                                                                                                                                                                                                                                                                                                                                                                                                                                                                                                                                                                                                                                                                                                                                                                                                                                                                                                                                                                                                                                                                                                                                                                                                                                                                                                                                                                                                                                                                                                                            |
| ÷ | Dr.Kamakshi Memorial Hospital | 20 mins                                                                                                                                                                                                                                                                                                                                                                                                                                                                                                                                                                                                                                                                                                                                                                                                                                                                                                                                                                                                                                                                                                                                                                                                                                                                                                                                                                                                                                                                                                                                                                                                                                                                                                                                                                                                                                                                            |
| ÷ | Chettinadu Hospital           | 25 mins                                                                                                                                                                                                                                                                                                                                                                                                                                                                                                                                                                                                                                                                                                                                                                                                                                                                                                                                                                                                                                                                                                                                                                                                                                                                                                                                                                                                                                                                                                                                                                                                                                                                                                                                                                                                                                                                            |
|   |                               | and the second sec |

# DISTANCE FROM BUS STAND, RAILWAY STATION & AIRPORT

| Sholinganallur Metro (Upcoming) | 3 mins  |
|---------------------------------|---------|
| Sholinganallur Bus Stand        | 5 mins  |
| Siruseri Metro (Proposed)       | 6 mins  |
| International Airport           | 10 mins |