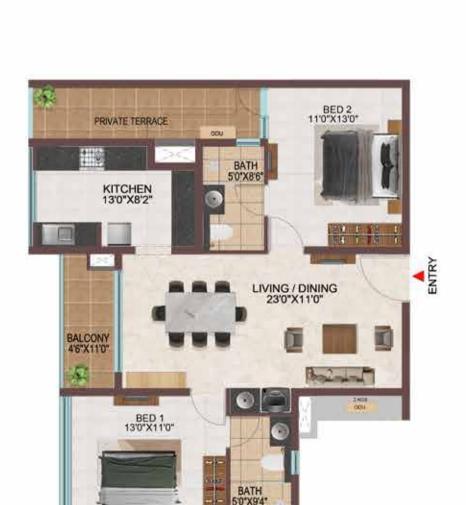

| 1175                    | -                              |







# TYPICAL FLOOR ( $1^{\text{ST}}$ TO $9^{\text{TH}}$ )







| Tower   | Unit no.  | Garpetarea<br>(soft) | Balcony area<br>(sejft) | Tratat carpet<br>area (sqff) | Saleable area<br>(equ) | Private terrace<br>area (sejt) |
|---------|-----------|----------------------|-------------------------|------------------------------|------------------------|--------------------------------|
| Tower-G | G-G12     | 777                  | 47                      | 824                          | 1175                   | 57                             |
| Tower-G | G112-G912 | 777                  | 47                      | 824                          | 1186                   | 94.                            |







## 2 BHK



| Tower   | Unit no.    | Carpet area<br>(sqft) | Balcony area<br>(sqtt) | Total carpet<br>area (sqft) | Saleable area<br>(sqft) | Private terrace<br>area (sqft) |
|---------|-------------|-----------------------|------------------------|-----------------------------|-------------------------|--------------------------------|
| Tower-F | F-G02       | 777                   | 47                     | 824                         | 1175                    | 59                             |
| Tower-F | F102 - F902 | 777                   | 47                     | 824                         | 1175                    | -                              |







## TYPICAL FLOOR ( $1^{ST}$ TO $9^{TH}$ )



W S E

2 BHK

| Tower   | Unit no.    | Carpet area<br>(sqft) | Balcony ar