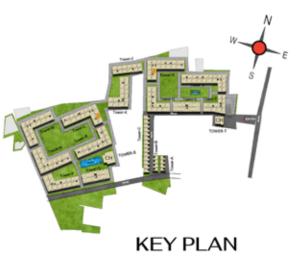

---|-----------------------|------------------------|-----------------------------|-------------------------|--------------------------------|
| Tower-H | H-G09       | 1081                  | 54                     | 1135                        | 1600                    | 220                            |
| Tower-L | L-G14       | 1081                  | 54                     | 1135                        | 1588                    | 210                            |
| Tower-H | H109 - H909 | 1081                  | 54                     | 1135                        | 1600                    | -                              |
| Tower-L | L114 - L914 | 1081                  | 54                     | 1135                        | 1588                    | -                              |





### TYPICAL FLOOR ( $1^{ST}$ TO $9^{TH}$ FLOOR )





| KEY PLAN |
|----------|

| TOWER   | Unit no.    | Carpet area<br>(sqft) | Balcony area<br>(sqft) | Total carpet<br>area (sqft) | Saleable area<br>(sqft) | Private terrace<br>area (sqft) |
|---------|-------------|-----------------------|------------------------|-----------------------------|-------------------------|--------------------------------|
| Tower-R | R-G11       | 1081                  | 54                     | 1135                        | 1600                    | 158                            |
| Tower-R | R111 - R911 | 1081                  | 54                     | 1135                        | 1600                    | -                              |



# SUPERIOR (L) UNIT PLANS









TYPICAL FLOOR (2<sup>