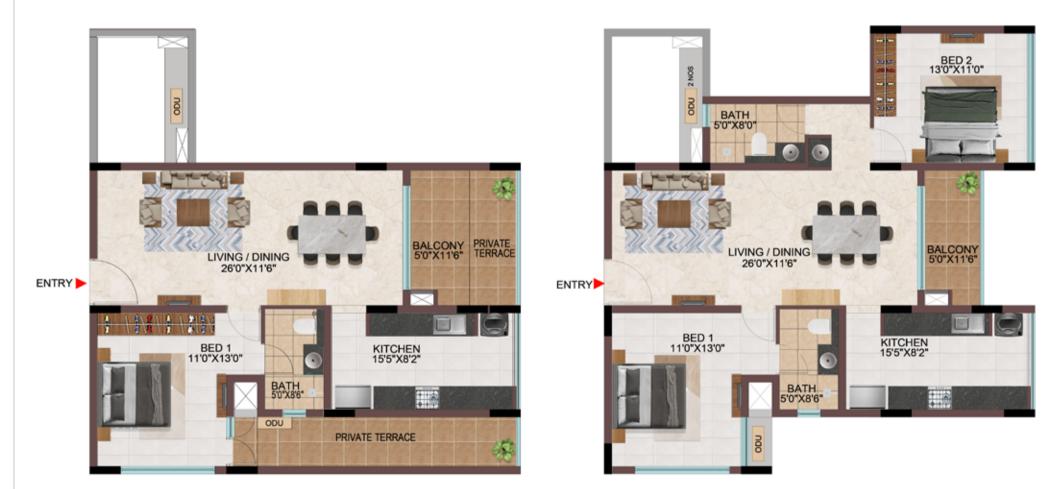

#### **GROUND FLOOR**

#### **FIRST FLOOR**

BED 3 13'7"X11'1"

NOO

#### 1BHK ,2BHK & 3BHK

BATH 5'0"X8'6"

| TOWER   | Unit no.    | Carpet area<br>(sqft) | Balcony area<br>(sqft) | Total carpet<br>area (sqft) | Saleable area<br>(sqft) | Private terrace<br>area (sqft) |
|---------|-------------|-----------------------|------------------------|-----------------------------|-------------------------|--------------------------------|
| Tower-L | L-G13       | 657                   | 54                     | 711                         | 1005                    | 147                            |
| Tower-L | L-113       | 882                   | 54                     | 936                         | 1310                    |                                |
| Tower-L | L213 - L913 | 1081                  | 54                     | 1135                        | 1588                    | -                              |