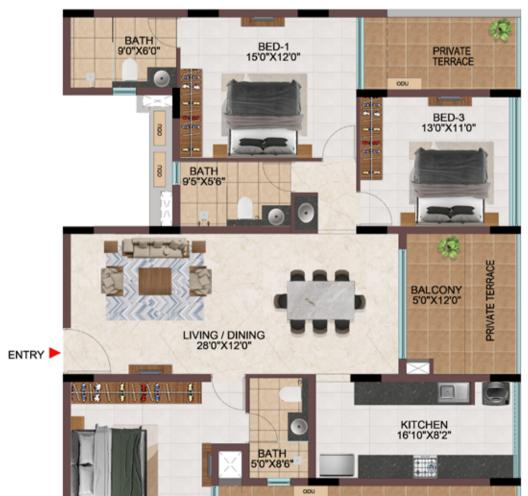

**3BHK** 2 NOS ODU BED 2 13'4" X11'5' BED 3 12'0"X11'0" BATH 8'0"X5'0" ODU Let the BALCONY 5'0"X11'0" LIVING / DINING 26'8"X11'0" ENTRY 🕨 BED 1 11'0"X13'6" KITCHEN 15'0"X8'2" 0 BATH 5'0"X8'6" . 1 8