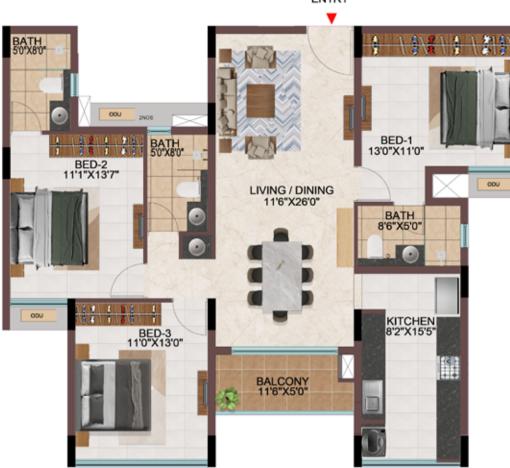

**3BHK** 2 NOS ODU BED 2 13'4" X11'5' BED 3 12'0"X11'0" BATH 8'0"X5'0" ODU Let the BALCONY 5'0"X11'0" LIVING / DINING 26'8"X11'0" ENTRY 🕨 BED 1 11'0"X13'6" KITCHEN 15'0"X8'2" 0 BATH 5'0"X8'6" . 1 8