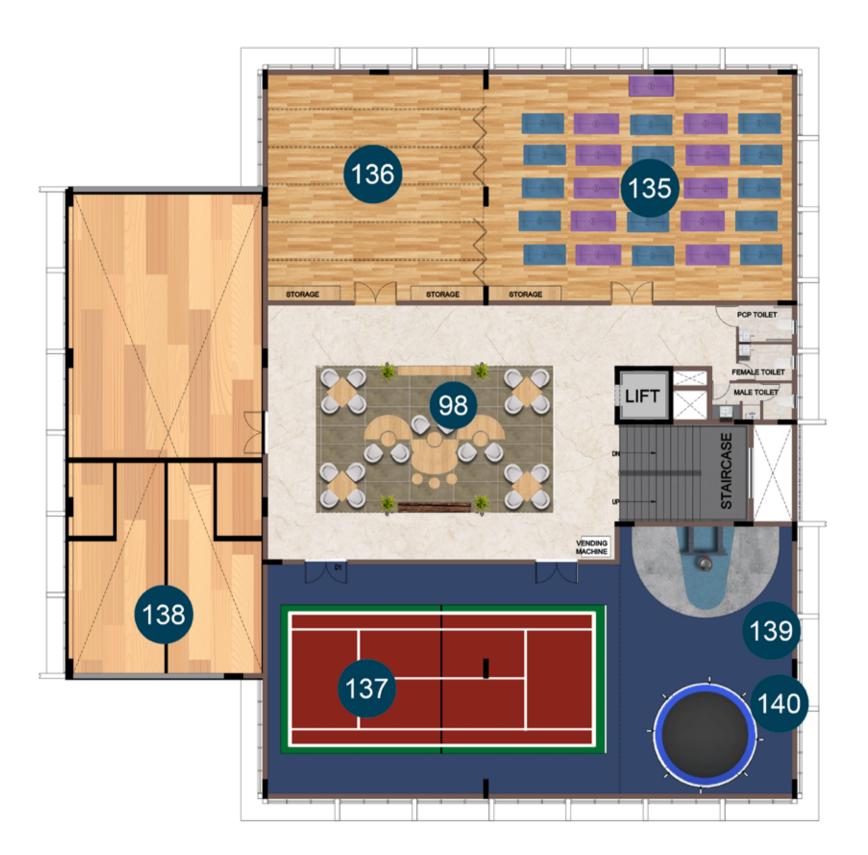

### ENTERTAINMENT & CONVIENCE

90. Multi purpose hall 91. Banquet hall 92. Mini theatre 93. Entertainment lounge 94. Learning center 95. Co-working space 96. Business Center 97. Conference Room 98. Open Library 99. Soccer Pool Lounge 100. Board games Lounge 101. Arts / Dance room 102. Karoke Room

### INDOOR GAMES ROOM

103. Foos ball 104. Shuffle Board 105. Air hockey 106. Billiards 107. Table tennis 108. Mini Bowling arena 109. Sub soccer table 110. Board games Arcade - ( Monopoly, Ludo, Carrom, Chess, Crokinole, Chineese chess) 111. Dart Board 112. Hookie ring toss 113. Wall chess

### SALON & SPA

147. Hair styling stations 148. Pedicure & Manicure station 149. Sauna 150. Jacuzzi 151. Hamam bath 152. BCM Massagers FEATURES & FACILITIES

153. ATM 154. Cafeteria 155. Convenience store 156. Clinic 157. Guest Room 158. Association room 159. Dormitories 160. Car washing bay 161. Car charging bays