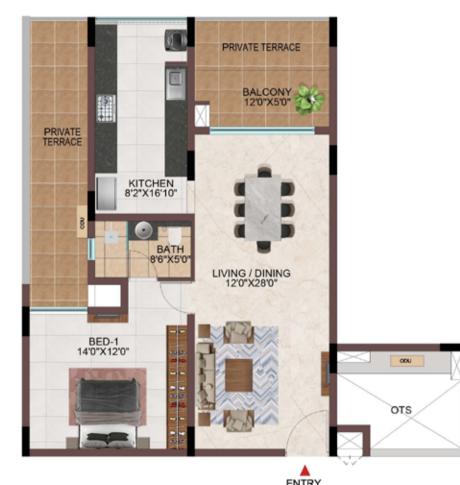

## 1 BHK & 2 BHK

## TYPICAL FLOOR ( $2^{ND}$ TO $9^{TH}$ )

FIRST FLOOR

| Tower   | Unit no.    | Carpet area<br>(sqft) | Balcony area<br>(sqft) | Total carpet<br>area (sqft) | Saleable area<br>(sqft) | Private terrace<br>area (sqft) |
|---------|-------------|-----------------------|------------------------|-----------------------------|-------------------------|--------------------------------|
| Tower-F | F-106       | 566                   | 47                     | 613                         | 892                     | -                              |
| Tower-F | F206 - F906 | 777                   | 47                     | 824                         | 1175                    | -                              |

# 1 BHK & 2 BHK

TYPICAL FLOOR (  $2^{\text{ND}}$  TO  $9^{\text{TH}}$  )

#### FIRST FLOOR

| KEY PLAN |
|----------|

| Tower   | Unit no.    | Carpet area<br>(sqft) | Balcony area<br>(sqft) | Total carpet<br>area (sqft) | Saleable area<br>(sqft) | Private terrace<br>area (sqft) |
|---------|-------------|-----------------------|------------------------|-----------------------------|-------------------------|--------------------------------|
| Tower-G | G-109       | 566                   | 47                     | 613                         | 892                     | -                              |
| Tower-G | G209 - G909 | 777                   | 47                     | 824                         | 1174                    | -                              |