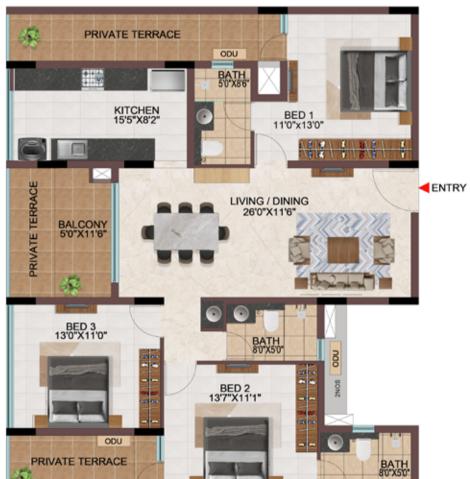

1 1 1 1 1 1 1 1 1 4 20 80 BED 1 13'6"X11'0" BATH 5'0"X8'0" 5 BED 2 11'5"X13'4" RET BATH 8'6"X5'0" LIVING / DINING 11'0"X26'8" KITCHEN 8'2'X150" PRIVATE TERRACE BED 3 11'0"X12'0" PRIVATE BALCONY 11'0"X5'0" S.