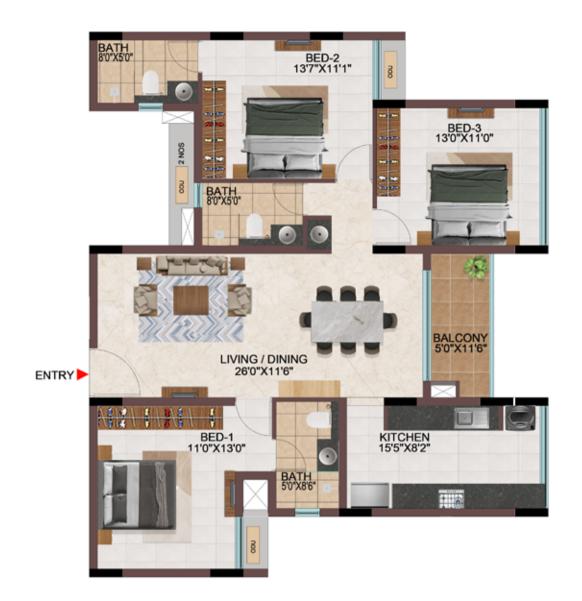

**3BHK** 2 NOS ODU BED 2 13'4" X11'5' BED 3 12'0"X11'0" BATH 8'0"X5'0" ODU Let the BALCONY 5'0"X11'0" LIVING / DINING 26'8"X11'0" ENTRY 🕨 BED 1 11'0"X13'6" KITCHEN 15'0"X8'2" 0 BATH 5'0"X8'6" . 1 8