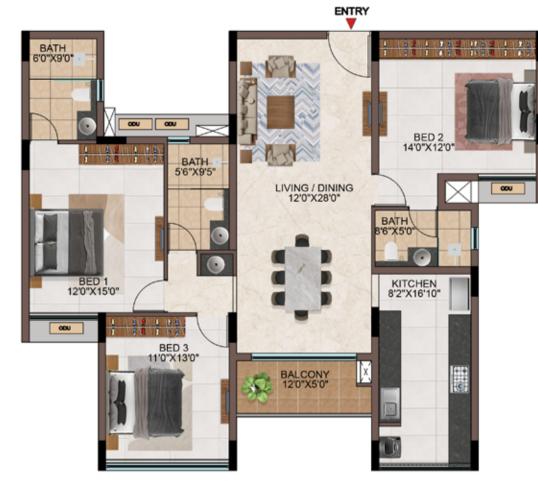

257                            |

| Tower- H | H-G06       | 1214 | 57 | 1271 | 1771 | 257 |
|----------|-------------|------|----|------|------|-----|
| Tower- K | K-G12       | 1214 | 57 | 1271 | 1771 | 269 |
| Tower-L  | L-G04       | 1214 | 57 | 1271 | 1771 | 261 |
| Tower-M  | M-G14       | 1214 | 57 | 1271 | 1782 | 266 |
| Tower-M  | M-G15       | 1214 | 57 | 1271 | 1784 | 195 |
| Tower- H | H105 - H905 | 1214 | 57 | 1271 | 1771 | -   |
| Tower- H | H106 - H906 | 1214 | 57 | 1271 | 1771 | -   |
| Tower- K | K112 - K912 | 1214 | 57 | 1271 | 1771 | -   |
| Tower-L  | L104 - L904 | 1214 | 57 | 1271 | 1771 | -   |
| Tower-M  | M114 - M914 | 1214 | 57 | 1271 | 1782 | -   |
| Tower-M  | M115 - M915 | 1214 | 57 | 1271 | 1784 | -   |





## TYPICAL FLOOR (1<sup>ST</sup> TO 9<sup>TH</sup>)



**3BHK** 



| Tower    | Unit no.  | Carpet area<br>(sqft) | Balcony area<br>(sqft) | Total carpet<br>area (sqft) | Saleable area<br>(sqft) | Private terrace<br>area (sqft) |
|----------|-----------|-----------------------|------------------------|-----------------------------|-------------------------|--------------------------------|
| Tower- H | H-G07     | 1214                  | 57                     | 1271                        | 1772                    | 260                            |
| Tower- H | H107-H907 | 1214                  | 57                     | 1271                        | 1772                    | -                              |

| GROU | JND FI | LOOR |
|------|--------|------|
|      | ייטיונ |      |





ENTRY

▼

**3BHK** 





| Tower   | Unit no.    | C