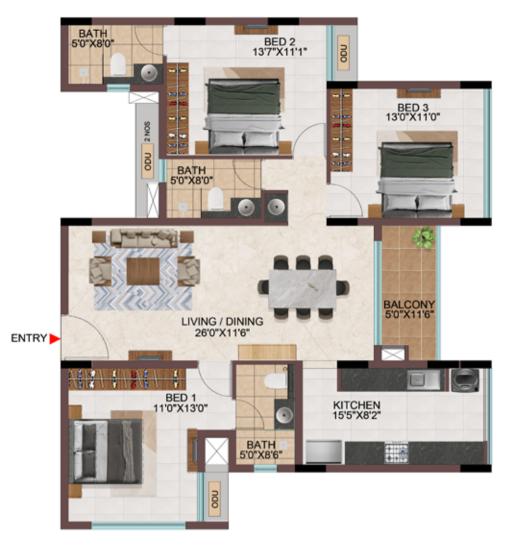

ngo

BED 1 11'0"X13'0"

BATH 50 X86

0.1

KITCHEN 15'5"X8'2"

N

Ε

W

S

| Tower   | Unit no.    | Carpet area<br>(sqft) | Balcony area<br>(sqft) | Total carpet<br>area (sqft) | Saleable area<br>(sqft) | Private terrace<br>area (sqft) |
|---------|-------------|-----------------------|------------------------|-----------------------------|-------------------------|--------------------------------|
| Tower-D | D-G07       | 657                   | 54                     | 711                         | 1012                    | 161                            |
| Tower-N | N-G01       | 657                   | 54                     | 711                         | 1005                    | 147                            |
| Tower-D | D-107       | 882                   | 54                     | 936                         | 1317                    | -                              |
| Tower-N | N-101       | 882                   | 54                     | 936                         | 1310                    | -                              |
| Tower-D | D207 - D907 | 1081                  | 54                     | 1135                        | 1595                    | -                              |
| Tower-N | N201 - N901 | 1081                  | 54                     | 1135                        | 1588                    | -                              |