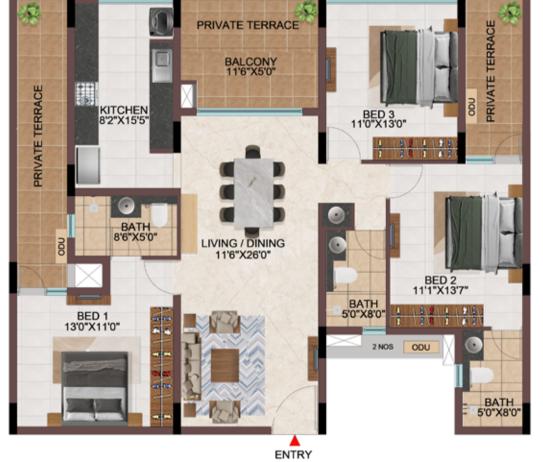

1 1 1 1 1 1 1 1 1 4 20 80 BED 1 13'6"X11'0" BATH 5'0"X8'0" 5 BED 2 11'5"X13'4" RET BATH 8'6"X5'0" LIVING / DINING 11'0"X26'8" KITCHEN 8'2'X150" PRIVATE TERRACE BED 3 11'0"X12'0" PRIVATE BALCONY 11'0"X5'0" S.