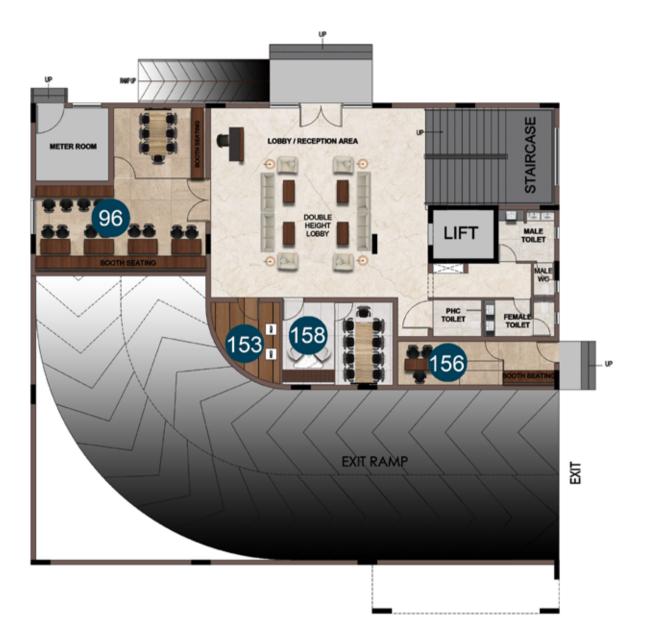

### SALON & SPA

147. Hair styling stations 148. Pedicure & Manicure station 149. Sauna 150. Jacuzzi 151. Hamam bath 152. BCM Massagers FEATURES & FACILITIES

153. ATM 154. Cafeteria 155. Convenience store 156. Clinic 157. Guest Room 158. Association room 159. Dormitories 160. Car washing bay 161. Car charging bays

### ENTERTAINMENT & CONVIENCE

90. Multi purpose hall 91. Banquet hall 92. Mini theatre 93. Entertainment lounge 94. Learning center 95. Co-working space 96. Business Center 97. Conference Room 98. Open Library 99. Soccer Pool Lounge 100. Board games Lounge 101. Arts / Dance room 102. Karoke Room