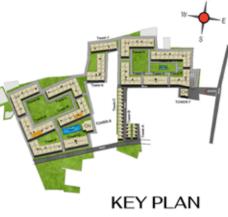

----------|--------|---------|-------------|--------|----|
| Tower-N | N-G14        | 777    | 47      | 824         | 1178   | 68 |
| Tower-N | N-G15        | 777    | 47      | 824         | 1176   | 68 |
| Tower-N | N-G16        | 777    | 47      | 824         | 1175   | 57 |
| Tower-R | R-G02        | 777    | 47      | 824         | 1175   | 59 |
| Tower-R | R-G03        | 777    | 47      | 824         | 1175   | 68 |
| Tower-N | N114 - N914  | 777    | 47      | 824         | 1178   | -  |
| Tower-N | N115 - N 915 | 777    | 47      | 824         | 1176   | -  |
| Tower-N | N116 - N 916 | 777    | 47      | 824         | 1175   | -  |
| Tower-R | R102 - R 902 | 777    | 47      | 824         | 1175   | -  |
| Tower-R | R103 - R 903 | 777    | 47      | 824         | 1175   | -  |







# TYPICAL FLOOR ( $1^{ST}$ TO $9^{TH}$ )



| Tower    | Unit no.    | (sqft) | (sqft) | area (sqft) | (sqft) | area (sqft) |
|----------|-------------|--------|--------|-------------|--------|-------------|
| Tower-D  | D-G01       | 777    | 47     | 824         | 1178   | 68          |
| Tower- D | D-G14       | 777    | 47     | 824         | 1178   | 68          |
| Tower- F | F-G01       | 777    | 47     | 824         | 1178   | 68          |
| Tower- F | F-G12       | 777    | 47     | 824         | 1178   | 68          |
| Tower-D  | D101 - D901 | 777    | 47     | 824         | 1178   | -           |
| Tower- D | D114 - D914 | 777    | 47     | 824         | 1178   | -           |
| Tower- F | F101 - F901 | 777    | 47     | 824         | 1178   | -           |
| Tower- F |