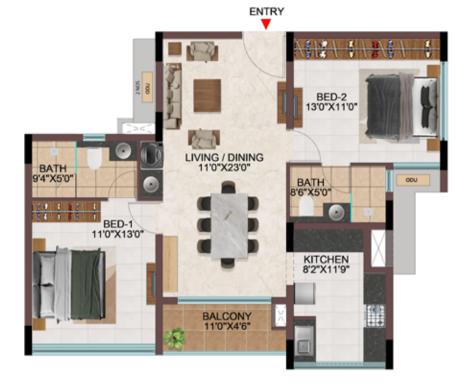

#### TYPICAL FLOOR (1ST TO 9TH FLOOR)

| Tower    | Unit no   | Carpet area<br>(sqft) | Balcony area<br>(sqft) | Total Carpet<br>area (sqft) | Saleable area<br>(sqft) | Private terrace<br>area (sqft) |
|----------|-----------|-----------------------|------------------------|-----------------------------|-------------------------|--------------------------------|
| Tower- P | P-G11     | 630                   | 55                     | 685                         | 964                     | 74                             |
| Tower-R  | R-G05     | 630                   | 55                     | 685                         | 970                     | 87                             |
| Tower-P  | P111-P911 | 998                   | 55                     | 1053                        | 1470                    | -                              |
| Tower- R | R105-R905 | 998                   | 55                     | 1053                        | 1475                    | -                              |

## TYPICAL FLOOR (1ST TO 9TH FLOOR)

| Tower   | Unit no   | Carpet area<br>(sqft) | Balcony area<br>(sqft) | Total Carpet<br>area (sqft) | Saleable area<br>(sqft) | Private terrace<br>area (sqft) |
|---------|-----------|-----------------------|------------------------|-----------------------------|-------------------------|--------------------------------|
| Tower-J | J-G07     | 630                   | 55                     | 685                         | 966                     | 79                             |
| Tower-J | J107-J907 | 998                   | 55                     | 1053                        | 1474                    | 1÷                             |

#### TYPICAL FLOOR (1ST TO 9TH FLOOR)

| Tower    | Unit no   | Carpet area<br>(sqft) | Balcony area<br>(sqft) | Total Carpet<br>area (sqft) | Saleable area<br>(sqft) | Private terrace<br>area (sqft) |
|----------|-----------|-----------------------|------------------------|-----------------------------|-------------------------|--------------------------------|
| Tower- G | G-G21     | 630                   | 55                     | 685                         | 968                     | 87                             |
| Tower- G | G121-G921 | 998                   | 55                     | 1053                        | 1474                    | -                              |
| Tower- F | F111-F911 | 998                   | 55                     | 1053                        | 1474                    | -                              |

## TYPICAL FLOOR (1ST TO 9TH FLOOR)

| Tower    | Unit no   | Carpet area<br>(sqft) | Balcony area<br>(sqft) | Total Carpet<br>area (sqft) | Saleable area<br>(sqft) | Private terrace<br>area (sqft) |
|----------|-----------|-----------------------|------------------------|-----------------------------|-------------------------|--------------------------------|
| Tower- H | H-G02     | 630                   | 55                     | 685                         | 970                     | 87                             |
| Tower-L  | L-G07     | 630                   | 55                     | 685                         | 962                     | 75                             |
| Tower- M | M-G10     | 630                   | 55                     | 685                         | 971                     | 86                             |
| Tower- H | H102-H902 | 998                   | 55                     | 1053                        | 1475                    | -                              |
| Tower- L | L107-L907 | 998                   | 55                     | 1053                        | 1468                    | -                              |
| Tower- M | M110-M910 | 998                   | 55                     | 1053                        | 1476                    | -                              |

#### TYPICAL FLOOR (2ND TO 9TH FLOOR)

| Tower    | Unit no   | Carpet area<br>(sqft) | Balcony area<br>(sqft) | Total Carpet<br>area (sqft) | Saleable area<br>(sqft) | Private terrace<br>area (sqft) |
|----------|-----------|-----------------------|------------------------|-----------------------------|-------------------------|--------------------------------|
| Tower- P | P-G14     | 630                   | 55                     | 685                         | 971                     | 86                             |
| Tower- P | P-114     | 630                   | 55                     | 685                         | 971                     | -                              |
| Tower- P | P214-P914 | 998                   | 55                     | 1053                        | 1479                    | -                              |

#### ENTRY

| Tower    | Unit no   | Carpet area<br>(sqft) | Balcony area<br>(sqft) | Total Carpet<br>area (sqft) | Saleable area<br>(sqft) | Private terrace<br>area (sqft) |
|----------|-----------|-----------------------|------------------------|-----------------------------|-------------------------|--------------------------------|
| Tower- J | J-G03     | 998                   | 55                     | 1053                        | 1472                    | 122                            |
| Tower- J | J-G04     | 998                   | 55                     | 1053                        | 1472                    | 122                            |
| Tower-J  | J-G05     | 998                   | 55                     | 1053                        | 1472                    | 122                            |
| Tower-J  | J-G06     | 998                   | 55                     | 1053                        | 1472                    | 122                            |
| Tower- J | J103-J903 | 998                   | 55                     | 1053                        | 1472                    | -                              |
| Tower-J  | J104-J904 | 998                   | 55                     | 1053                        | 1472                    | -                              |
| Tower- J | J105-J905 | 998                   | 55                     | 1053                        | 1472                    | -                              |
| Tower-J  | J106-J906 | 998                   | 55                     | 1053                        | 1472                    | -                              |

#### TYPICAL FLOOR (1ST TO 9TH FLOOR)

| Tower     | Unit no   | Carpet area<br>(sqft) | Balcony area<br>(sqft) | Total Carpet<br>area (sqft) | Saleable area<br>(sqft) | Private terrace<br>area (sqft) |
|-----------|-----------|-----------------------|------------------------|-----------------------------|-------------------------|--------------------------------|
| Tower - M | M-G16     | 998                   | 55                     | 1053                        | 1472                    | 77                             |
| Tower - M | M116-M916 | 998                   | 55                     | 1053                        | 1472                    | -                              |

## TYPICAL FLOOR (1ST TO 9TH FLOOR)

|         | 8 |
|---------|---|
|         |   |
| KEY PLA | Ν |

| Tower    | Unit no   | Carpet area<br>(sqft) | Balcony area<br>(sqft) | Total Carpet<br>area (sqft) | Saleable area<br>(sqft) | Private terrace<br>area (sqft) |
|----------|-----------|-----------------------|------------------------|-----------------------------|-------------------------|--------------------------------|
| Tower- P | P-G12     | 998                   | 55                     | 1053                        | 1472                    | 127                            |
| Tower- P | P-G13     | 998                   | 55                     | 1053                        | 1475                    | 126                            |
| Tower- P | P112-P912 | 998                   | 55                     | 1053                        | 1472                    | -                              |
| Tower-P  | P113-P913 | 998                   | 55                     | 1053                        | 1475                    | -                              |

#### TYPICAL FLOOR (1ST TO 9TH FLOOR)

| Tower    | Unit no   | Carpet area<br>(sqft) | Balcony area<br>(sqft) | Total Carpet<br>area (sqft) | Saleable area<br>(sqft) | Private terrace<br>area (sqft) |
|----------|-----------|-----------------------|------------------------|-----------------------------|-------------------------|--------------------------------|
| Tower-G  | G-G01     | 998                   | 55                     | 1053                        | 1474                    | 132                            |
| Tower-P  | P-G06     | 998                   | 55                     | 1053                        | 1479                    | 135                            |
| Tower-P  | P-G07     | 998                   | 55                     | 1053                        | 1477                    | 131                            |
| Tower-P  | P-G08     | 998                   | 55                     | 1053                        | 1472                    | 122                            |
| Tower- G | G101-G901 | 998                   | 55                     | 1053                        | 1474                    | -                              |
| Tower-P  | P106-P906 | 998                   | 55                     | 1053                        | 1479                    | -                              |
| Tower- P | P107-P907 | 998                   | 55                     | 1053                        | 1477                    | -                              |
| Tower-P  | P108-P908 | 998                   | 55                     | 1053                        | 1472                    | -                              |

TYPICAL FLOOR (1ST TO 9TH FLOOR)

| Tower   | Unit no   | Carpet area<br>(sqft) | Balcony area<br>(sqft) | Total Carpet<br>area (sqft) | Saleable area<br>(sqft) | Private terrace<br>area (sqft) |
|---------|-----------|-----------------------|------------------------|-----------------------------|-------------------------|--------------------------------|
| Tower-G | G-G04     | 998                   | 55                     | 1053                        | 1474                    | 87                             |
| Tower-G | G104-G904 | 998                   | 55                     | 1053                        | 1474                    |                                |

## TYPICAL FLOOR (1ST TO 9TH FLOOR)

| Tower   | Unit no   | Carpet area<br>(sqft) | Balcony area<br>(sqft) | Total Carpet<br>area (sqft) | Saleable area<br>(sqft) | Private terrace<br>area (sqft) |
|---------|-----------|-----------------------|------------------------|-----------------------------|-------------------------|--------------------------------|
| Tower-D | D102-D902 | 998                   | 55                     | 1053                        | 1476                    | 2                              |

## TYPICAL FLOOR (1ST TO 9TH FLOOR)

| Tower     | Unit no   | Carpet area<br>(sqft) | Balcony area<br>(sqft) | Total Carpet<br>area (sqft) | Saleable area<br>(sqft) | Pri∨ate terrace<br>area (sqft) |
|-----------|-----------|-----------------------|------------------------|-----------------------------|-------------------------|--------------------------------|
| Tower - J | J-G02     | 998                   | 55                     | 1053                        | 1476                    | 131                            |
| Tower - J | J102-J902 | 998                   | 55                     | 1053                        | 1476                    | -                              |