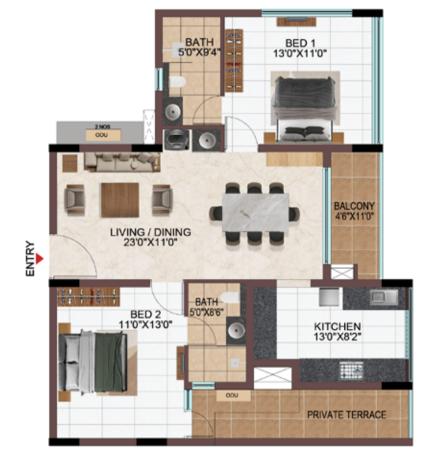

#### TYPICAL FLOOR (1ST TO 9TH FLOOR)

| Tower    | Unit no   | Carpet area<br>(sqft) | Balcony area<br>(sqft) | Total Carpet<br>area (sqft) | Saleable area<br>(sqft) | Private terrace<br>area (sqft) |
|----------|-----------|-----------------------|------------------------|-----------------------------|-------------------------|--------------------------------|
| Tower- P | P-G11     | 630                   | 55                     | 685                         | 964                     | 74                             |
| Tower-R  | R-G05     | 630                   | 55                     | 685                         | 970                     | 87                             |
| Tower-P  | P111-P911 | 998                   | 55                     | 1053                        | 1470                    | -                              |
| Tower- R | R105-R905 | 998                   | 55                     | 1053                        | 1475                    | -                              |