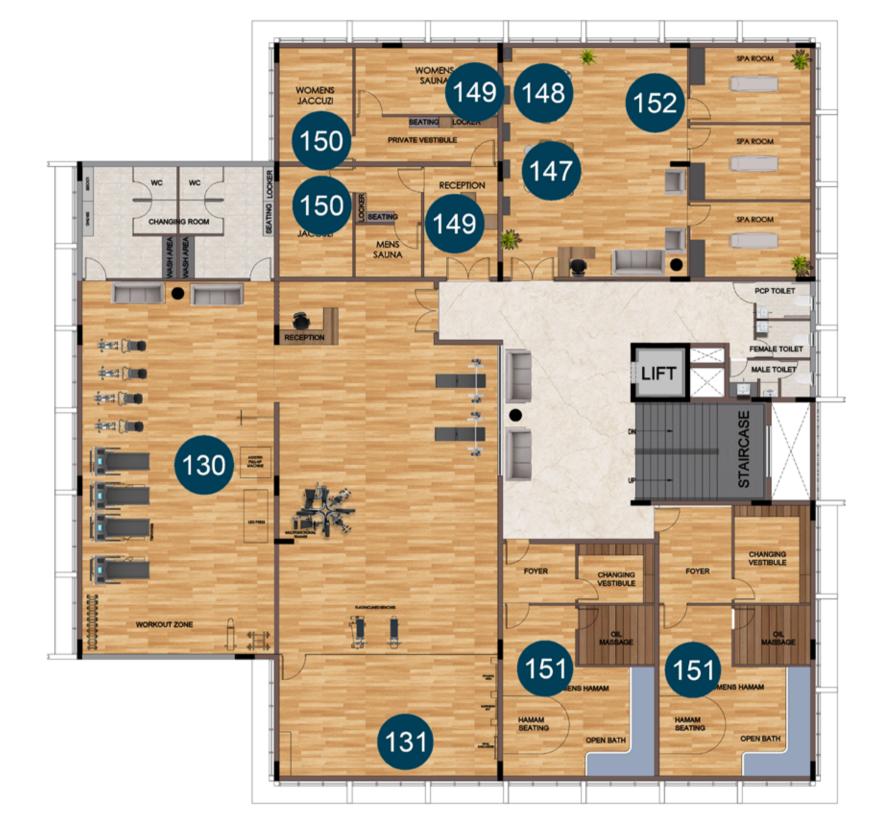

### SALON & SPA

147. Hair styling stations 148. Pedicure & Manicure station 149. Sauna 150. Jacuzzi 151. Hamam bath 152. BCM Massagers FEATURES & FACILITIES

153. ATM 154. Cafeteria 155. Convenience store 156. Clinic 157. Guest Room 158. Association room 159. Dormitories 160. Car washing bay 161. Car charging bays

# 89. Bicycle rack

CLUB HOUSE AMENITIES

- KIDS PLAY AREA & CRECHE
- 114. Kids lounge
- 115. VR Twin

6

- 116. Twin Basket
- 117. Lego zone
- 118. Mini Ferris wheel
- 119. Skee ball
- 120. Teepee tent
- 121. Indoor Kids park
- 122. RC Racing track
- 123. HIT Mouse
- 124. Crazy Maze
- 125. See saw
- 126. Kids Ball pool with slide
- 127. Kids parkour arena
- 128. Kids Knee Hockey
- 129. Chip Golf
- FITNESS
- 130. Gvm
- 131. Crossfit / TRX training
- 132. Interactive Gym
- 133. Boxing Gym

136. Aerial Yoga

INDOOR SPORTS

138. Squash Court

139. Slam Dunk

137. Badminton Court

140. Trampoline park

134. Zumba 135. Yoga & Aerobics

 $\mathbf{47}$ 