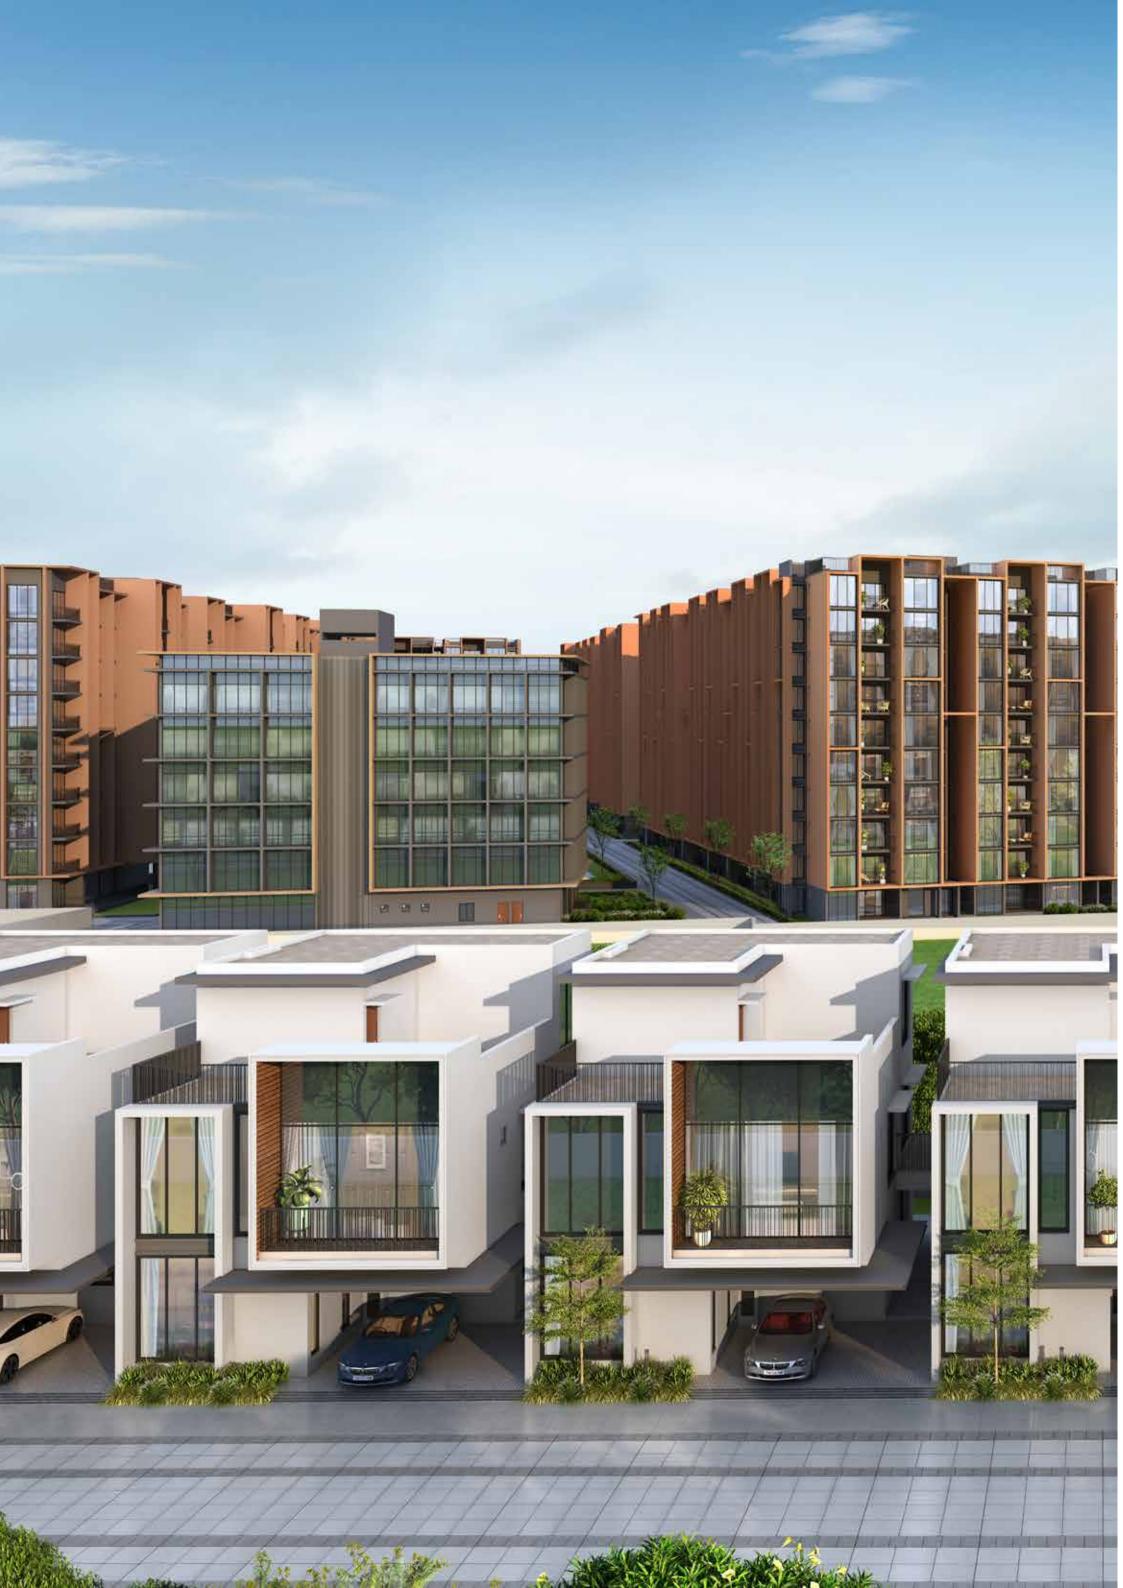

# THE BEST OF PRODUCT SUPERIORITY

- Casagrand Hola Chennai- an uptown living set amidst the city's most prominent IT hub.
- Prestigious villas, Floor villas and Signature styled apartments to upgrade your lifestyle!
- The community hosts about 160+ indoor and outdoor amenities
- Realm of nature witnessed with the 23 acres of open spaces.
- Discover the Ikigai through a green living with 21 acres of landscaped podiums, courtyard and open parks witnessed from every part of the community.
- Exclusive 4 central open courtyards of 8 acres with 2.5 acres of Lush Central mother earth outlined with multi-sensory amenities.
- Experience an elite relaxation at the 1.7 acres of multi-storeyed duo clubhouses a never seen before feature in Chennai.
- Relish the back to basics outdoor movie experience like no other with the 600" display of outdoor cine verse.
- Swim, Relax and rejuvenate within the 0.6 acres of exclusive swimming pools and its amenities.
- A neighborhood reimagining its style with unreal services and fun.
- Light, Ventilation, Vaastu, Privacy & Aesthetics are the 5 important pillars in planning the Master & Unit plans.

# PRESENTING YOU A COMMUNITY WITH THE BEST OF ARCHITECTURE & FINESSE

- The project is set amidst 30 acres with 1818 units :
  - 1724 apartments of B+G+9 structure
  - 72 Floor villas of B+G+8 structures
  - 22 villas of G+2 structure
- An eloquent and minimalistic design with contemporary façade brings upon a calm and peaceful adobe to dwell.
- Braced with accent portals, tree avenue and refined façade lighting, the entrance leads the users into the community.
- The drop off plaza adorned with the landscape trail leads the users through every block entrance
- Aesthetic double height lobbies in the blocks puts forth a premium welcoming feature for every block within the community.
- The Palatial Clubhouses of 1.7 acres furnished with indoor amenities.
- Wide Driveways ranging from 12m to 7.2m is planned across the project for comfortable movement facilitated with an

# A NEIGHBOURHOOD ONE WITH NATURE

- 23 acres of rampant landscaped open space within the community is a never seen before feature in the neighbourhood.
- The community boasts of an efficient building footprint where 76% of land area is open space.
- The apartment towers are planned around 8 acres of colossal podiums with no overlooking between the apartments.