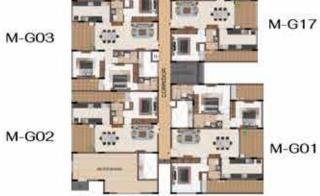

## TYPICAL FLOOR (1ST TO 9TH FLOOR)

| Tower    | Unit no   | Carpet area<br>(sqft) | Balcony area<br>(sqft) | Total Carpet<br>area (sqft) | Saleable area<br>(sqft) | Private terrace<br>area (sqft) |
|----------|-----------|-----------------------|------------------------|-----------------------------|-------------------------|--------------------------------|
| Tower- H | H-G02     | 630                   | 55                     | 685                         | 970                     | 87                             |
| Tower-L  | L-G07     | 630                   | 55                     | 685                         | 962                     | 75                             |
| Tower- M | M-G10     | 630                   | 55                     | 685                         | 971                     | 86                             |
| Tower- H | H102-H902 | 998                   | 55                     | 1053                        | 1475                    | -                              |
| Tower- L | L107-L907 | 998                   | 55                     | 1053                        | 1468                    | -                              |
| Tower- M | M110-M910 | 998                   | 55                     | 1053                        | 1476                    | -                              |