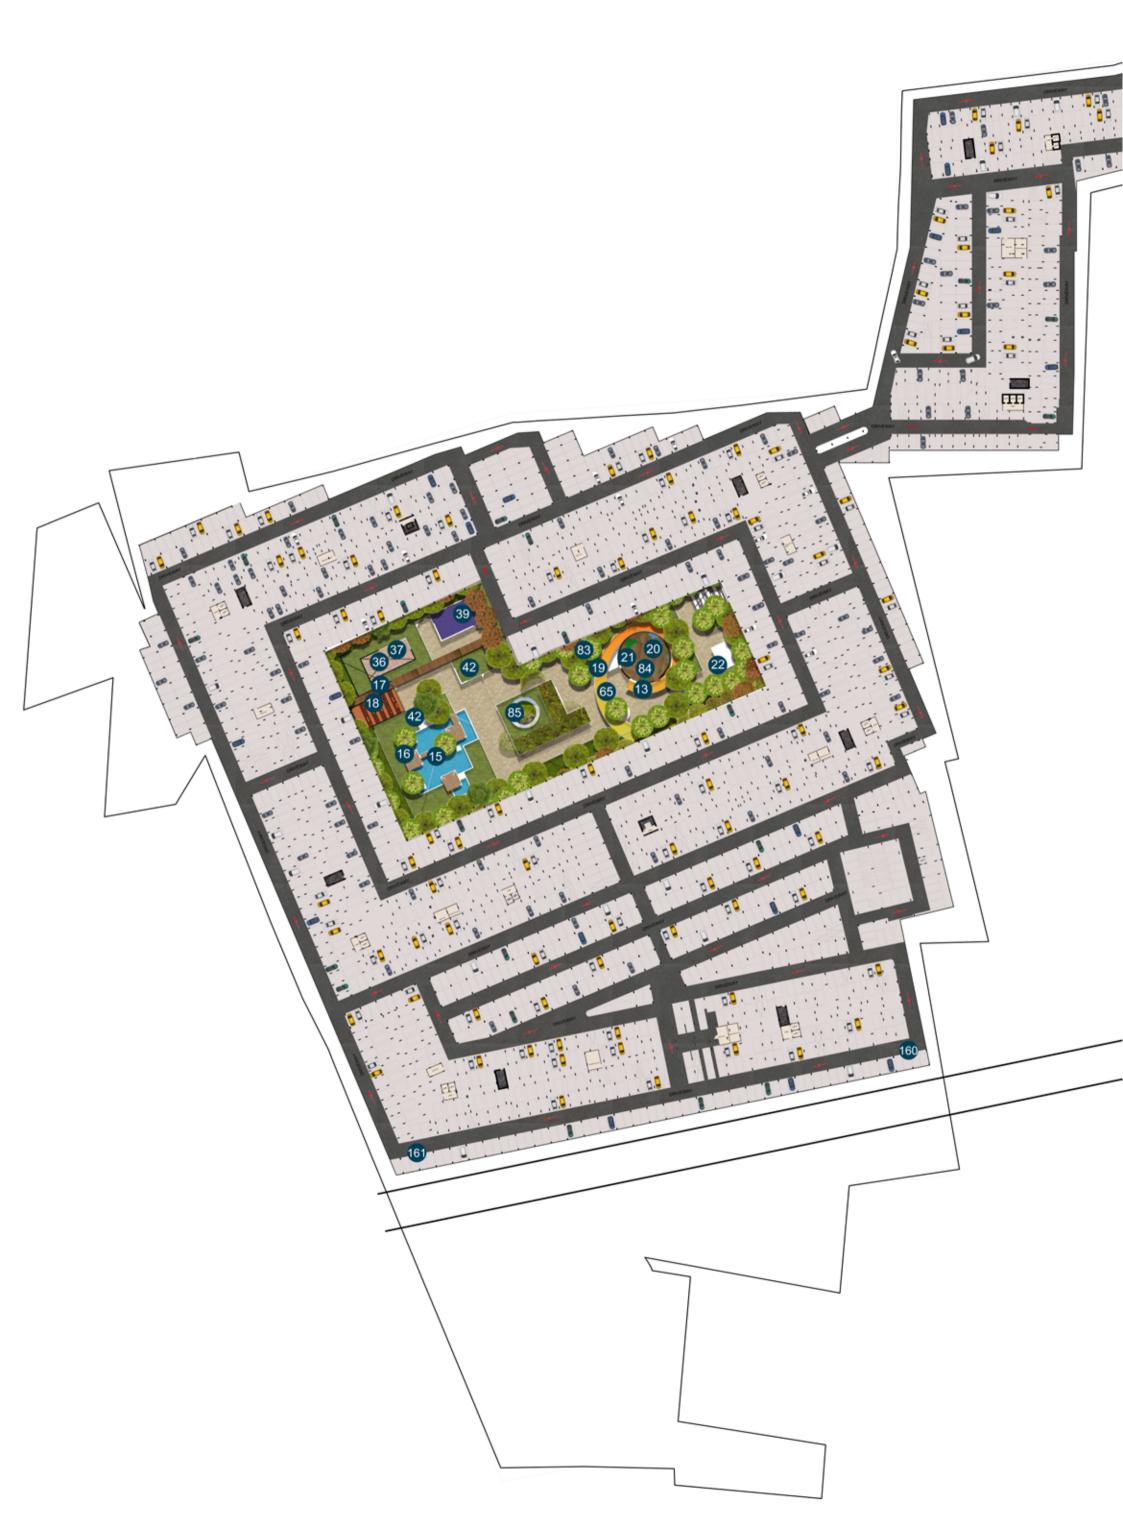

# SITE CUM GROUND FLOOR PLAN

### ENTERTAINMENT & FEATURES FEATURES

- 01. Entry water cascade with tree bed
- 02. Bus bay with halt deck
- 03. Drop off Plaza
- 04. Shuttle services
- 05. Pedestrian pathway
- 06. Bicycle lane
- 07. Pastoral Plaza
- 08. Spheroid Pavilion deck
- 09. Multi-purpose lawn for social gatherings & events
- 10. Yoga/ meditation lawn with deck
- 11. Elevated seating nook
- 12. Labyrinth driveway sculpture court
- 13. Reflexology pathway
- 14. Plaza seating
- 15. Aqua pond with water sculpture
- 16. Deck with shaded structure
- 17. Interwining bridge
- Seating stepwell
- 19. Sliding garden trail
- 20. Water feature with boulders
- 21. Labyrinth seating
- 22. Aqua deck spurts
- 23. Tree cloisters
- 24. Canopy seating
- 25. Tropical Forest with Teak plantation 26. Miyawaki Forest

### ENTERTAINMENT

- 27. Amphitheater with stage and
- feature wall
- 28. Elder's seating pavilion
- 29. Party lawn
- 30. Tot lot
- 31. Pet park
- 32. Paw walkway
- 33. Youth zone
- 34. Adventure play lawn
- 35. Outdoor Cineverse

- 36. Outdoor Co working zone

- 60. Outdoor Hookey ring toss 61. Giant slingshot

TOWER-T

- 62. Ring swing 63. Dynamic kids playcourt
- 64. Rain Dance floor
- 65. Hidden Wonderland
- 66. Chalk board wall
- 67. Trampoline

6

CLUB

HOUSE

- 68. Picnic lawn
- 69. Play Mounds
- SWIMMING POOL
- 70. Plunge pool
- 71. Sunken pool seating
- 72. Pool deck
- 73. Island cabana
- 74. Adult's edge pool 75. Kids pool with stepping stone
- 76. Poolside party lawn
- 77. Poolside water cascade wall
- 78. Poolside theatre

### THEMED GARDENS

- 79. Orchard
- 80. Butterfly garden 81. Therapeutic garden 82. Edible garden - Fruit bearing trees 83. Chime garden
- 84. Zen garden
- 85. Tramp Garden 86. Aroma garden
- 87. Herb garden
- 88. Farming area
- FACILITY

# 89. Bicycle rack

CLUB HOUSE AMENITIES

- KIDS PLAY AREA & CRECHE
- 114. Kids lounge
- 115. VR Twin

6

- 116. Twin Basket
- 117. Lego zone
- 118. Mini Ferris wheel
- 119. Skee ball
- 120. Teepee tent
- 121. Indoor Kids park
- 122. RC Racing track
- 123. HIT Mouse
- 124. Crazy Maze
- 125. See saw
- 126. Kids Ball pool with slide
- 127. Kids parkour arena
- 128. Kids Knee Hockey
- 129. Chip Golf
- FITNESS
- 130. Gvm
- 131. Crossfit / TRX training
- 132. Interactive Gym
- 133. Boxing Gym