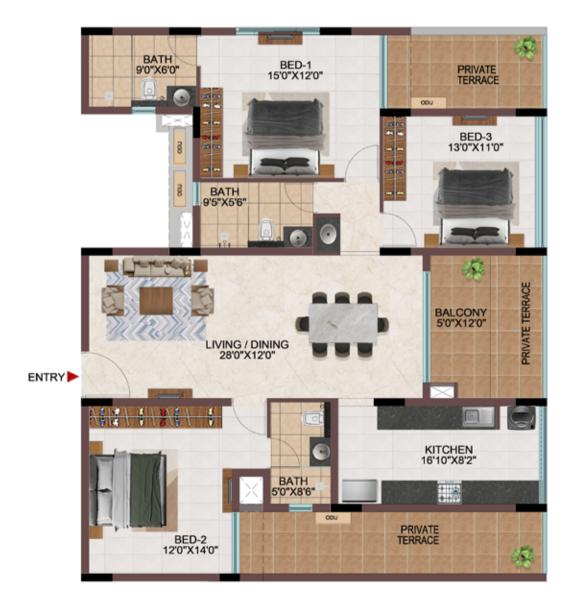

#### TYPICAL FLOOR (1ST TO 9TH FLOOR)

| Tower    | Unit no   | Carpet area<br>(sqft) | Balcony area<br>(sqft) | Total Carpet<br>area (sqft) | Saleable area<br>(sqft) | Private terrace<br>area (sqft) |
|----------|-----------|-----------------------|------------------------|-----------------------------|-------------------------|--------------------------------|
| Tower- P | P-G11     | 630                   | 55                     | 685                         | 964                     | 74                             |
| Tower-R  | R-G05     | 630                   | 55                     | 685                         | 970                     | 87                             |
| Tower-P  | P111-P911 | 998                   | 55                     | 1053                        | 1470                    | -                              |
| Tower- R | R105-R905 | 998                   | 55                     | 1053                        | 1475                    | -                              |

## TYPICAL FLOOR (1ST TO 9TH FLOOR)

| Tower   | Unit no   | Carpet area<br>(sqft) | Balcony area<br>(sqft) | Total Carpet<br>area (sqft) | Saleable area<br>(sqft) | Private terrace<br>area (sqft) |
|---------|-----------|-----------------------|------------------------|-----------------------------|-------------------------|--------------------------------|
| Tower-J | J-G07     | 630                   | 55                     | 685                         | 966                     | 79                             |
| Tower-J | J107-J907 | 998                   | 55                     | 1053                        | 1474                    | 1÷                             |

#### TYPICAL FLOOR (1ST TO 9TH FLOOR)

| Tower    | Unit no   | Carpet area<br>(sqft) | Balcony area<br>(sqft) | Total Carpet<br>area (sqft) | Saleable area<br>(sqft) | Private terrace<br>area (sqft) |
|----------|-----------|-----------------------|------------------------|-----------------------------|-------------------------|--------------------------------|
| Tower- G | G-G21     | 630                   | 55                     | 685                         | 968                     | 87                             |
| Tower- G | G121-G921 | 998                   | 55                     | 1053                        | 1474                    | -                              |
| Tower- F | F111-F911 | 998                   | 55                     | 1053                        | 1474                    | -                              |

## TYPICAL FLOOR (1ST TO 9TH FLOOR)

| Tower    | Unit no   | Carpet area<br>(sqft) | Balcony area<br>(sqft) | Total Carpet<br>area (sqft) | Saleable area<br>(sqft) | Private terrace<br>area (sqft) |
|----------|-----------|-----------------------|------------------------|-----------------------------|-------------------------|--------------------------------|
| Tower- H | H-G02     | 630                   | 55                     | 685                         | 970                     | 87                             |
| Tower-L  | L-G07     | 630                   | 55                     | 685                         | 962                     | 75                             |
| Tower- M | M-G10     | 630                   | 55                     | 685                         | 971                     | 86                             |
| Tower- H | H102-H902 | 998                   | 55                     | 1053                        | 1475                    | -                              |
| Tower- L | L107-L907 | 998                   | 55                     | 1053                        | 1468                    | -                              |
| Tower- M | M110-M910 | 998                   | 55                     | 1053                        | 1476                    | -                              |

#### TYPICAL FLOOR (2ND TO 9TH FLOOR)

| Tower    | Unit no   | Carpet area<br>(sqft) | Balcony area<br>(sqft) | Total Carpet<br>area (sqft) | Saleable area<br>(sqft) | Private terrace<br>area (sqft) |
|----------|-----------|-----------------------|------------------------|-----------------------------|-------------------------|--------------------------------|
| Tower- P | P-G14     | 630                   | 55                     | 685                         | 971                     | 86                             |
| Tower- P | P-114     | 630                   | 55                     | 685                         | 971                     | -                              |
| Tower- P | P214-P914 | 998                   | 55                     | 1053                        | 1479                    | -                              |

#### TYPICAL FLOOR (1ST TO 9TH FLOOR)

#### ENTRY

| Tower    | Unit no   | Carpet area<br>(sqft) | Balcony area<br>(sqft) | Total Carpet<br>area (sqft) | Saleable area<br>(sqft) | Private terrace<br>area (sqft) |
|----------|-----------|-----------------------|------------------------|-----------------------------|-------------------------|--------------------------------|
| Tower- J | J-G03     | 998                   | 55                     | 1053                        | 1472                    | 122                            |
| Tower- J | J-G04     | 998                   | 55                     | 1053                        | 1472                    | 122                            |
| Tower-J  | J-G05     | 998                   | 55                     | 1053                        | 1472                    | 122                            |
| Tower-J  | J-G06     | 998                   | 55                     | 1053                        | 1472                    | 122                            |
| Tower- J | J103-J903 | 998                   | 55                     | 1053                        | 1472                    | -                              |
| Tower-J  | J104-J904 | 998                   | 55                     | 1053                        | 1472                    | -                              |
| Tower- J | J105-J905 | 998                   | 55                     | 1053                        | 1472                    | -                              |
| Tower-J  | J106-J906 | 998                   | 55                     | 1053                        | 1472                    | -                              |

#### TYPICAL FLOOR (1ST TO 9TH FLOOR)

| Tower     | Unit no   | Carpet area<br>(sqft) | Balcony area<br>(sqft) | Total Carpet<br>area (sqft) | Saleable area<br>(sqft) | Private terrace<br>area (sqft) |
|-----------|-----------|-----------------------|------------------------|-----------------------------|-------------------------|--------------------------------|
| Tower - M | M-G16     | 998                   | 55                     | 1053                        | 1472                    | 77                             |
| Tower - M | M116-M916 | 998                   | 55                     | 1053                        | 1472                    | -                              |

## TYPICAL FLOOR (1ST TO 9TH FLOOR)

|         | 8 |
|---------|---|
|         |   |
| KEY PLA | Ν |

| Tower    | Unit no   | Carpet area<br>(sqft) | Balcony area<br>(sqft) | Total Carpet<br>area (sqft) | Saleable area<br>(sqft) | Private terrace<br>area (sqft) |
|----------|-----------|-----------------------|------------------------|-----------------------------|-------------------------|--------------------------------|
| Tower- P | P-G12     | 998                   | 55                     | 1053                        | 1472                    | 127                            |
| Tower- P | P-G13     | 998                   | 55                     | 1053                        | 1475                    | 126                            |
| Tower- P | P112-P912 | 998                   | 55                     | 1053                        | 1472                    | -                              |
| Tower-P  | P113-P913 | 998                   | 55                     | 1053                        | 1475                    | -                              |

#### TYPICAL FLOOR (1ST TO 9TH FLOOR)

| Tower    | Unit no   | Carpet area<br>(sqft) | Balcony area<br>(sqft) | Total Carpet<br>area (sqft) | Saleable area<br>(sqft) | Private terrace<br>area (sqft) |
|----------|-----------|-----------------------|------------------------|-----------------------------|-------------------------|--------------------------------|
| Tower-G  | G-G01     | 998                   | 55                     | 1053                        | 1474                    | 132                            |
| Tower-P  | P-G06     | 998                   | 55                     | 1053                        | 1479                    | 135                            |
| Tower-P  | P-G07     | 998                   | 55                     | 1053                        | 1477                    | 131                            |
| Tower-P  | P-G08     | 998                   | 55                     | 1053                        | 1472                    | 122                            |
| Tower- G | G101-G901 | 998                   | 55                     | 1053                        | 1474                    | -                              |
| Tower-P  | P106-P906 | 998                   | 55                     | 1053                        | 1479                    | -                              |
| Tower- P | P107-P907 | 998                   | 55                     | 1053                        | 1477                    | -                              |
| Tower-P  | P108-P908 | 998                   | 55                     | 1053                        | 1472                    | -                              |

TYPICAL FLOOR (1ST TO 9TH FLOOR)

| Tower   | Unit no   | Carpet area<br>(sqft) | Balcony area<br>(sqft) | Total Carpet<br>area (sqft) | Saleable area<br>(sqft) | Private terrace<br>area (sqft) |
|---------|-----------|-----------------------|------------------------|-----------------------------|-------------------------|--------------------------------|
| Tower-G | G-G04     | 998                   | 55                     | 1053                        | 1474                    | 87                             |
| Tower-G | G104-G904 | 998                   | 55                     | 1053                        | 1474                    |                                |