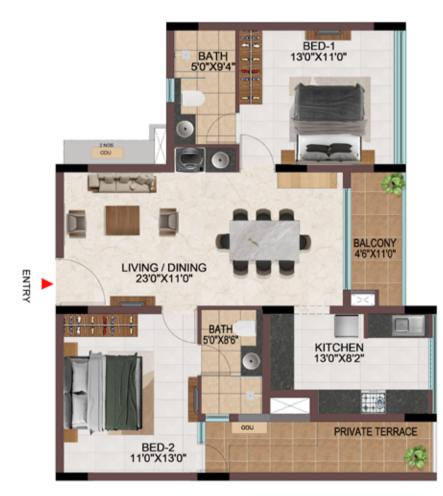

1 1 1 1 1 1 1 1 1 4 20 80 BED 1 13'6"X11'0" BATH 5'0"X8'0" 5 BED 2 11'5"X13'4" RET BATH 8'6"X5'0" LIVING / DINING 11'0"X26'8" KITCHEN 8'2'X150" PRIVATE TERRACE BED 3 11'0"X12'0" PRIVATE BALCONY 11'0"X5'0" S.