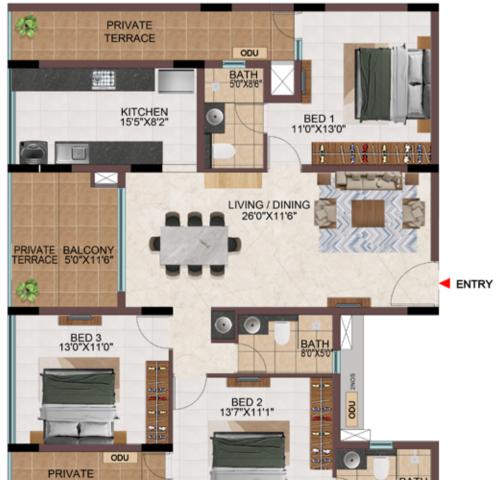

#### **FIRST FLOOR**

BED 3 13'7"X11'1"

NOO

#### 1BHK ,2BHK & 3BHK

BATH 5'0"X8'6"

| TOWER   | Unit no.    | Carpet area<br>(sqft) | Balcony area<br>(sqft) | Total carpet<br>area (sqft) | Saleable area<br>(sqft) | Private terrace<br>area (sqft) |
|---------|-------------|-----------------------|------------------------|-----------------------------|-------------------------|--------------------------------|
| Tower-L | L-G13       | 657                   | 54                     | 711                         | 1005                    | 147                            |
| Tower-L | L-113       | 882                   | 54                     | 936                         | 1310                    |                                |
| Tower-L | L213 - L913 | 1081                  | 54                     | 1135                        | 1588                    | -                              |