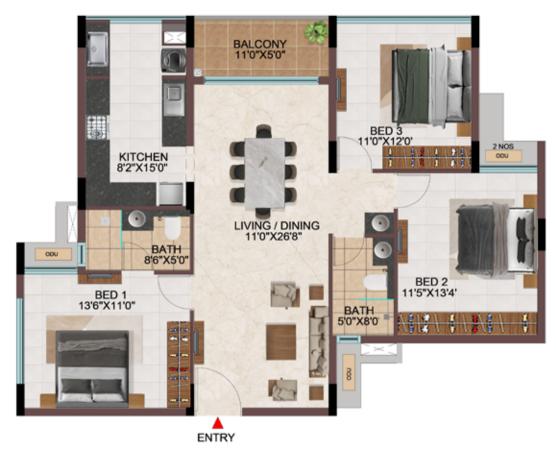

**3BHK** 2 NOS ODU BED 2 13'4" X11'5' BED 3 12'0"X11'0" BATH 8'0"X5'0" ODU Let the BALCONY 5'0"X11'0" LIVING / DINING 26'8"X11'0" ENTRY 🕨 BED 1 11'0"X13'6" KITCHEN 15'0"X8'2" 0 BATH 5'0"X8'6" . 1 8