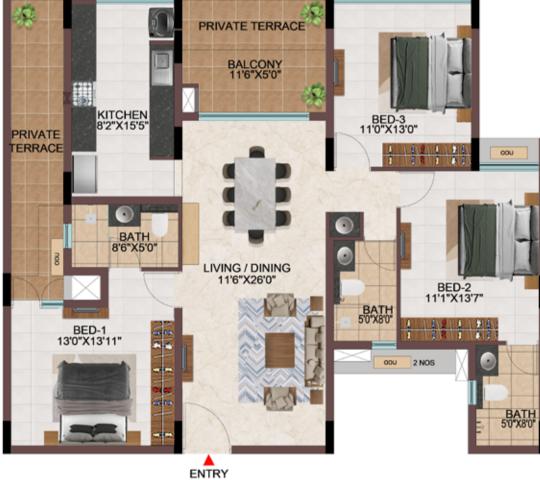

**3BHK** 2 NOS ODU BED 2 13'4" X11'5' BED 3 12'0"X11'0" BATH 8'0"X5'0" ODU Let the BALCONY 5'0"X11'0" LIVING / DINING 26'8"X11'0" ENTRY 🕨 BED 1 11'0"X13'6" KITCHEN 15'0"X8'2" 0 BATH 5'0"X8'6" . 1 8