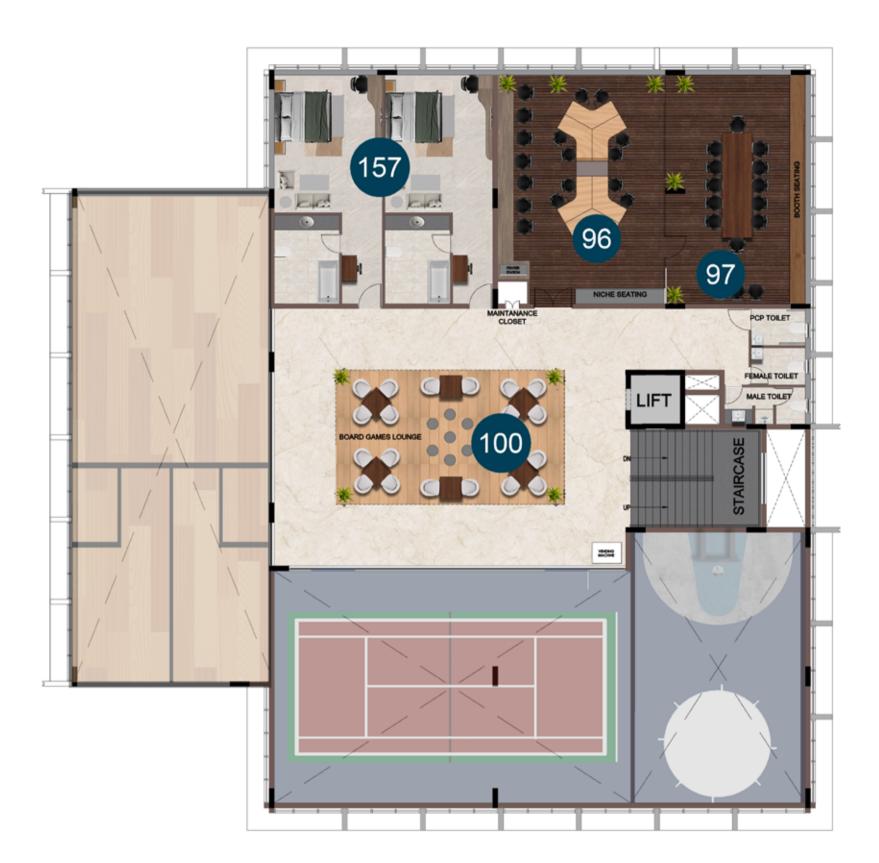

### ENTERTAINMENT & CONVIENCE

90. Multi purpose hall 91. Banquet hall 92. Mini theatre 93. Entertainment lounge 94. Learning center 95. Co-working space 96. Business Center 97. Conference Room 98. Open Library 99. Soccer Pool Lounge 100. Board games Lounge 101. Arts / Dance room 102. Karoke Room

### INDOOR GAMES ROOM

103. Foos ball 104. Shuffle Board 105. Air hockey 106. Billiards 107. Table tennis 108. Mini Bowling arena 109. Sub soccer table 110. Board games Arcade - ( Monopoly, Ludo, Carrom, Chess, Crokinole, Chineese chess) 111. Dart Board 112. Hookie ring toss 113. Wall chess

### SALON & SPA

147. Hair styling stations 148. Pedicure & Manicure station 149. Sauna 150. Jacuzzi 151. Hamam bath 152. BCM Massagers FEATURES & FACILITIES

153. ATM 154. Cafeteria 155. Convenience store 156. Clinic 157. Guest Room 158. Association room 159. Dormitories 160. Car washing bay 161. Car charging bays