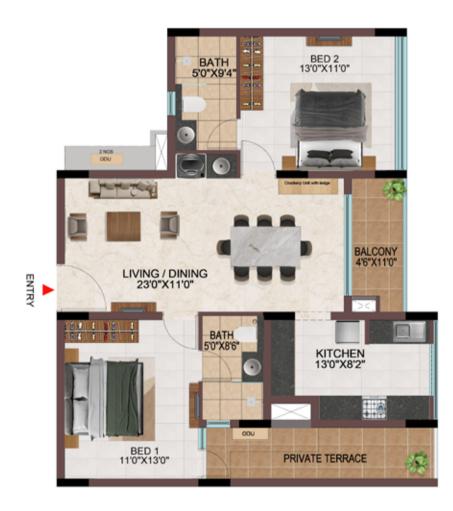

**3BHK** 2 NOS ODU BED 2 13'4" X11'5' BED 3 12'0"X11'0" BATH 8'0"X5'0" ODU Let the BALCONY 5'0"X11'0" LIVING / DINING 26'8"X11'0" ENTRY 🕨 BED 1 11'0"X13'6" KITCHEN 15'0"X8'2" 0 BATH 5'0"X8'6" . 1 8

1 1 1 1 1 1 1 1 1 4 20 80 BED 1 13'6"X11'0" BATH 5'0"X8'0" 5 BED 2 11'5"X13'4" RET BATH 8'6"X5'0" LIVING / DINING 11'0"X26'8" KITCHEN 8'2'X150" PRIVATE TERRACE BED 3 11'0"X12'0" PRIVATE BALCONY 11'0"X5'0" S.