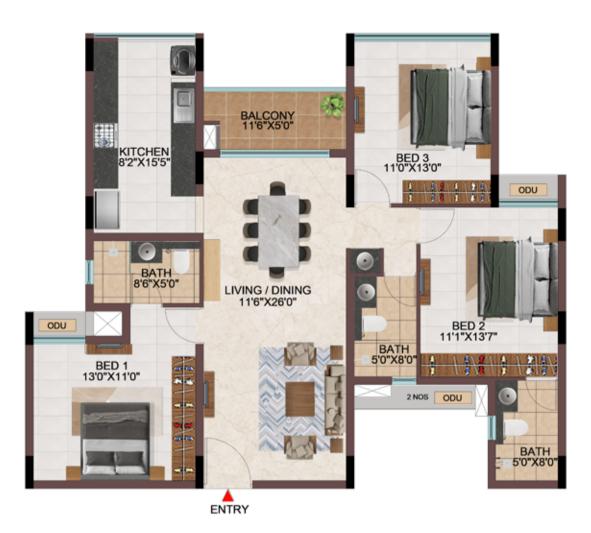

#### TYPICAL FLOOR (1ST TO 9TH FLOOR)

| Tower    | Unit no   | Carpet area<br>(sqft) | Balcony area<br>(sqft) | Total Carpet<br>area (sqft) | Saleable area<br>(sqft) | Private terrace<br>area (sqft) |
|----------|-----------|-----------------------|------------------------|-----------------------------|-------------------------|--------------------------------|
| Tower- P | P-G11     | 630                   | 55                     | 685                         | 964                     | 74                             |
| Tower-R  | R-G05     | 630                   | 55                     | 685                         | 970                     | 87                             |
| Tower-P  | P111-P911 | 998                   | 55                     | 1053                        | 1470                    | -                              |
| Tower- R | R105-R905 | 998                   | 55                     | 1053                        | 1475                    | -                              |

## TYPICAL FLOOR (1ST TO 9TH FLOOR)

| Tower   | Unit no   | Carpet area<br>(sqft) | Balcony area<br>(sqft) | Total Carpet<br>area (sqft) | Saleable area<br>(sqft) | Private terrace<br>area (sqft) |
|---------|-----------|-----------------------|------------------------|-----------------------------|-------------------------|--------------------------------|
| Tower-J | J-G07     | 630                   | 55                     | 685                         | 966                     | 79                             |
| Tower-J | J107-J907 | 998                   | 55                     | 1053                        | 1474                    | 1÷                             |

#### TYPICAL FLOOR (1ST TO 9TH FLOOR)

| Tower    | Unit no   | Carpet area<br>(sqft) | Balcony area<br>(sqft) | Total Carpet<br>area (sqft) | Saleable area<br>(sqft) | Private terrace<br>area (sqft) |
|----------|-----------|-----------------------|------------------------|-----------------------------|-------------------------|--------------------------------|
| Tower- G | G-G21     | 630                   | 55                     | 685                         | 968                     | 87                             |
| Tower- G | G121-G921 | 998                   | 55                     | 1053                        | 1474                    | -                              |
| Tower- F | F111-F911 | 998                   | 55                     | 1053                        | 1474                    | -                              |

## TYPICAL FLOOR (1ST TO 9TH FLOOR)

| Tower    | Unit no   | Carpet area<br>(sqft) | Balcony area<br>(sqft) | Total Carpet<br>area (sqft) | Saleable area<br>(sqft) | Private terrace<br>area (sqft) |
|----------|-----------|-----------------------|------------------------|-----------------------------|-------------------------|--------------------------------|
| Tower- H | H-G02     | 630                   | 55                     | 685                         | 970                     | 87                             |
| Tower-L  | L-G07     | 630                   | 55                     | 685                         | 962                     | 75                             |
| Tower- M | M-G10     | 630                   | 55                     | 685                         | 971                     | 86                             |
| Tower- H | H102-H902 | 998                   | 55                     | 1053                        | 1475                    | -                              |
| Tower- L | L107-L907 | 998                   | 55                     | 1053                        | 1468                    | -                              |
| Tower- M | M110-M910 | 998                   | 55                     | 1053                        | 1476                    | -                              |

#### TYPICAL FLOOR (2ND TO 9TH FLOOR)

| Tower    | Unit no   | Carpet area<br>(sqft) | Balcony area<br>(sqft) | Total Carpet<br>area (sqft) | Saleable area<br>(sqft) | Private terrace<br>area (sqft) |
|----------|-----------|-----------------------|------------------------|-----------------------------|-------------------------|--------------------------------|
| Tower- P | P-G14     | 630                   | 55                     | 685                         | 971                     | 86                             |
| Tower- P | P-114     | 630                   | 55                     | 685                         | 971                     | -                              |
| Tower- P | P214-P914 | 998                   | 55                     | 1053                        | 1479                    | -                              |

#### TYPICAL FLOOR (1ST TO 9TH FLOOR)

#### ENTRY

| Tower    | Unit no   | Carpet area<br>(sqft) | Balcony area<br>(sqft) | Total Carpet<br>area (sqft) | Saleable area<br>(sqft) | Private terrace<br>area (sqft) |
|----------|-----------|-----------------------|------------------------|-----------------------------|-------------------------|--------------------------------|
| Tower- J | J-G03     | 998                   | 55                     | 1053                        | 1472                    | 122                            |
| Tower- J | J-G04     | 998                   | 55                     | 1053                        | 1472                    | 122                            |
| Tower-J  | J-G05     | 998                   | 55                     | 1053                        | 1472                    | 122                            |
| Tower-J  | J-G06     | 998                   | 55                     | 1053                        | 1472                    | 122                            |
| Tower- J | J103-J903 | 998                   | 55                     | 1053                        | 1472                    | -                              |
| Tower-J  | J104-J904 | 998                   | 55                     | 1053                        | 1472                    | -                              |
| Tower- J | J105-J905 | 998                   | 55                     | 1053                        | 1472                    | -                              |
| Tower-J  | J106-J906 | 998                   | 55                     | 1053                        | 1472                    | -                              |

#### TYPICAL FLOOR (1ST TO 9TH FLOOR)

| Tower     | Unit no   | Carpet area<br>(sqft) | Balcony area<br>(sqft) | Total Carpet<br>area (sqft) | Saleable area<br>(sqft) | Private terrace<br>area (sqft) |
|-----------|-----------|-----------------------|------------------------|-----------------------------|-------------------------|--------------------------------|
| Tower - M | M-G16     | 998                   | 55                     | 1053                        | 1472                    | 77                             |
| Tower - M | M116-M916 | 998                   | 55                     | 1053                        | 1472                    | -                              |

## TYPICAL FLOOR (1ST TO 9TH FLOOR)

|         | 8 |
|---------|---|
|         |   |
| KEY PLA | Ν |

| Tower    | Unit no   | Carpet area<br>(sqft) | Balcony area<br>(sqft) | Total Carpet<br>area (sqft) | Saleable area<br>(sqft) | Private terrace<br>area (sqft) |
|----------|-----------|-----------------------|------------------------|-----------------------------|-------------------------|--------------------------------|
| Tower- P | P-G12     | 998                   | 55                     | 1053                        | 1472                    | 127                            |
| Tower- P | P-G13     | 998                   | 55                     | 1053                        | 1475                    | 126                            |
| Tower- P | P112-P912 | 998                   | 55                     | 1053                        | 1472                    | -                              |
| Tower-P  | P113-P913 | 998                   | 55                     | 1053                        | 1475                    | -                              |

#### TYPICAL FLOOR (1ST TO 9TH FLOOR)

| Tower    | Unit no   | Carpet area<br>(sqft) | Balcony area<br>(sqft) | Total Carpet<br>area (sqft) | Saleable area<br>(sqft) | Private terrace<br>area (sqft) |
|----------|-----------|-----------------------|------------------------|-----------------------------|-------------------------|--------------------------------|
| Tower-G  | G-G01     | 998                   | 55                     | 1053                        | 1474                    | 132                            |
| Tower-P  | P-G06     | 998                   | 55                     | 1053                        | 1479                    | 135                            |
| Tower-P  | P-G07     | 998                   | 55                     | 1053                        | 1477                    | 131                            |
| Tower-P  | P-G08     | 998                   | 55                     | 1053                        | 1472                    | 122                            |
| Tower- G | G101-G901 | 998                   | 55                     | 1053                        | 1474                    | -                              |
| Tower-P  | P106-P906 | 998                   | 55                     | 1053                        | 1479                    | -                              |
| Tower- P | P107-P907 | 998                   | 55                     | 1053                        | 1477                    | -                              |
| Tower-P  | P108-P908 | 998                   | 55                     | 1053                        | 1472                    | -                              |

TYPICAL FLOOR (1ST TO 9TH FLOOR)

| Tower   | Unit no   | Carpet area<br>(sqft) | Balcony area<br>(sqft) | Total Carpet<br>area (sqft) | Saleable area<br>(sqft) | Private terrace<br>area (sqft) |
|---------|-----------|-----------------------|------------------------|-----------------------------|-------------------------|--------------------------------|
| Tower-G | G-G04     | 998                   | 55                     | 1053                        | 1474                    | 87                             |
| Tower-G | G104-G904 | 998                   | 55                     | 1053                        | 1474                    |                                |

## TYPICAL FLOOR (1ST TO 9TH FLOOR)

| Tower   | Unit no   | Carpet area<br>(sqft) | Balcony area<br>(sqft) | Total Carpet<br>area (sqft) | Saleable area<br>(sqft) | Private terrace<br>area (sqft) |
|---------|-----------|-----------------------|------------------------|-----------------------------|-------------------------|--------------------------------|
| Tower-D | D102-D902 | 998                   | 55                     | 1053                        | 1476                    | 2                              |

## TYPICAL FLOOR (1ST TO 9TH FLOOR)

| Tower     | Unit no   | Carpet area<br>(sqft) | Balcony area<br>(sqft) | Total Carpet<br>area (sqft) | Saleable area<br>(sqft) | Pri∨ate terrace<br>area (sqft) |
|-----------|-----------|-----------------------|------------------------|-----------------------------|-------------------------|--------------------------------|
| Tower - J | J-G02     | 998                   | 55                     | 1053                        | 1476                    | 131                            |
| Tower - J | J102-J902 | 998                   | 55                     | 1053                        | 1476                    | -                              |