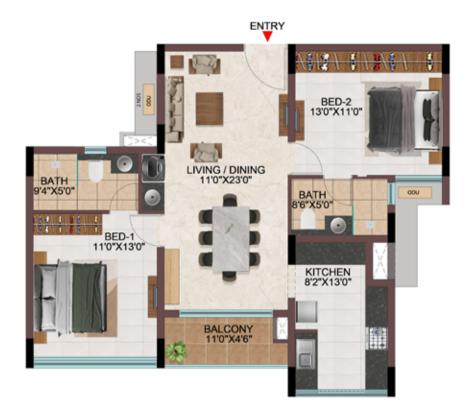

#### TYPICAL FLOOR (1ST TO 9TH FLOOR)

| Tower    | Unit no   | Carpet area<br>(sqft) | Balcony area<br>(sqft) | Total Carpet<br>area (sqft) | Saleable area<br>(sqft) | Private terrace<br>area (sqft) |
|----------|-----------|-----------------------|------------------------|-----------------------------|-------------------------|--------------------------------|
| Tower- P | P-G11     | 630                   | 55                     | 685                         | 964                     | 74                             |
| Tower-R  | R-G05     | 630                   | 55                     | 685                         | 970                     | 87                             |
| Tower-P  | P111-P911 | 998                   | 55                     | 1053                        | 1470                    | -                              |
| Tower- R | R105-R905 | 998                   | 55                     | 1053                        | 1475                    | -                              |

## TYPICAL FLOOR (1ST TO 9TH FLOOR)

| Tower   | Unit no   | Carpet area<br>(sqft) | Balcony area<br>(sqft) | Total Carpet<br>area (sqft) | Saleable area<br>(sqft) | Private terrace<br>area (sqft) |
|---------|-----------|-----------------------|------------------------|-----------------------------|-------------------------|--------------------------------|
| Tower-J | J-G07     | 630                   | 55                     | 685                         | 966                     | 79                             |
| Tower-J | J107-J907 | 998                   | 55                     | 1053                        | 1474                    | 1÷                             |

#### TYPICAL FLOOR (1ST TO 9TH FLOOR)

| Tower    | Unit no   | Carpet area<br>(sqft) | Balcony area<br>(sqft) | Total Carpet<br>area (sqft) | Saleable area<br>(sqft) | Private terrace<br>area (sqft) |
|----------|-----------|-----------------------|------------------------|-----------------------------|-------------------------|--------------------------------|
| Tower- G | G-G21     | 630                   | 55                     | 685                         | 968                     | 87                             |
| Tower- G | G121-G921 | 998                   | 55                     | 1053                        | 1474                    | -                              |
| Tower- F | F111-F911 | 998                   | 55                     | 1053                        | 1474                    | -                              |

## TYPICAL FLOOR (1ST TO 9TH FLOOR)

| Tower    | Unit no   | Carpet area<br>(sqft) | Balcony area<br>(sqft) | Total Carpet<br>area (sqft) | Saleable area<br>(sqft) | Private terrace<br>area (sqft) |
|----------|-----------|-----------------------|------------------------|-----------------------------|-------------------------|--------------------------------|
| Tower- H | H-G02     | 630                   | 55                     | 685                         | 970                     | 87                             |
| Tower-L  | L-G07     | 630                   | 55                     | 685                         | 962                     | 75                             |
| Tower- M | M-G10     | 630                   | 55                     | 685                         | 971                     | 86                             |
| Tower- H | H102-H902 | 998                   | 55                     | 1053                        | 1475                    | -                              |
| Tower- L | L107-L907 | 998                   | 55                     | 1053                        | 1468                    | -                              |
| Tower- M | M110-M910 | 998                   | 55                     | 1053                        | 1476                    | -                              |