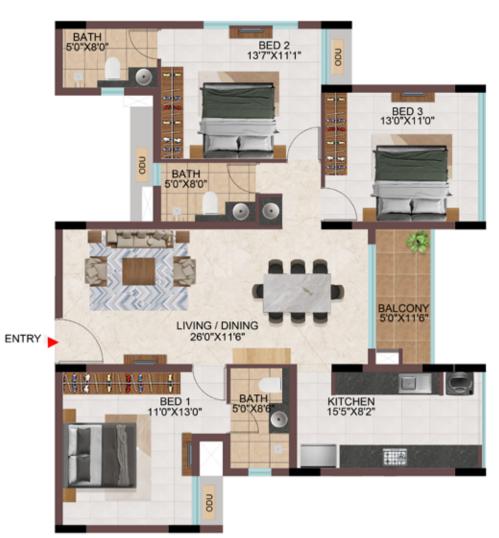

1 1 1 1 1 1 1 1 1 4 20 80 BED 1 13'6"X11'0" BATH 5'0"X8'0" 5 BED 2 11'5"X13'4" RET BATH 8'6"X5'0" LIVING / DINING 11'0"X26'8" KITCHEN 8'2'X150" PRIVATE TERRACE BED 3 11'0"X12'0" PRIVATE BALCONY 11'0"X5'0" S.