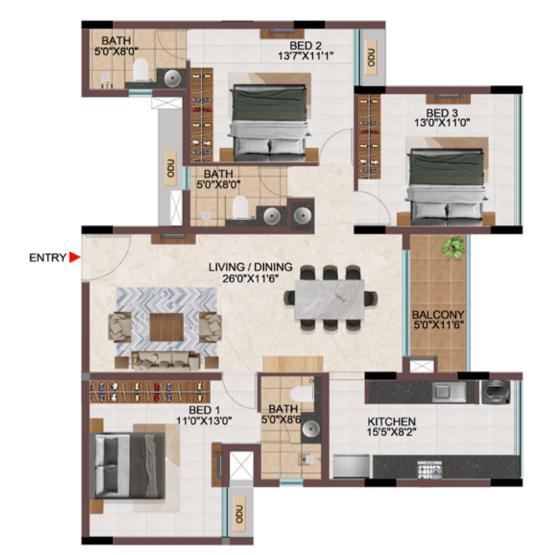

**3BHK** 2 NOS ODU BED 2 13'4" X11'5' BED 3 12'0"X11'0" BATH 8'0"X5'0" ODU Let the BALCONY 5'0"X11'0" LIVING / DINING 26'8"X11'0" ENTRY 🕨 BED 1 11'0"X13'6" KITCHEN 15'0"X8'2" 0 BATH 5'0"X8'6" . 1 8