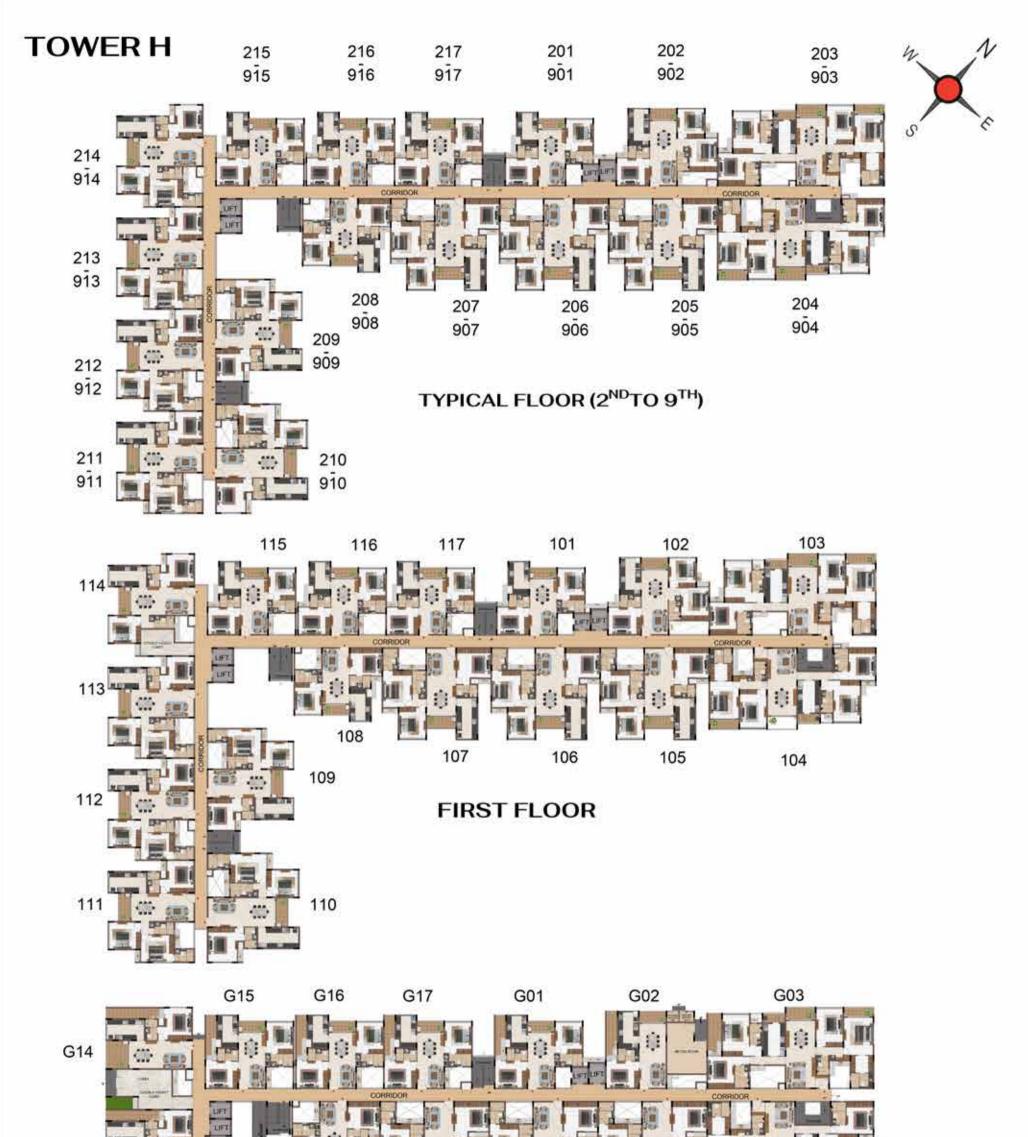

. Deck with shaded structure

- 17. Interwining bridge 18. Seating stepwell 19. Sliding garden trail
- 20. Water feature with boulders
- 21. Labyrinth seating 22. Aqua deck spurts

### OUTDOOR AMENITIES KIDS

58. Toddler's play area 59. Binary code play area 65. Hidden Wonderland

### ENTERTAINMENT

- 36. Outdoor Co working zone 37. Arts and craft zone
- 39. Stargazing pods
- 40. Hammocks
- 42. Sculpture court

THEMED GARDENS

84. Zen garden 85. Tramp Garden

86. Aroma garden 87. Herb garden

81. Therapeutic garden

### FEATURES & FACILITIES

160. Car washing bay 161. Car charging bays



OSR



# FIRST FLOOR

# TYPICAL FLOOR (2<sup>ND</sup>TO 9<sup>TH</sup>)







# **TOWER E & Q**





TYPICAL FLOOR (2<sup>ND</sup>TO 8<sup>TH</sup>)









FIRST FLOOR



G-04







**TOWER F** 







CALC NEW A



TOWER - J



TYPICAL FLOOR (2ND TO 9TH)



J-G04

### J-G01 J-G12 J-G11 J-G10 J-G09 J-G08

**GROUND FLOOR** 

J-G05

J-G06

J-G07



J-G02

J-G03









# **TOWER M**





FIRST FLOOR























# ELITE UNIT PLANS







#### TYPICAL FLOOR (1ST TO 9TH FLOOR)



| Tower    | Unit no   | Carpet area<br>(sqft) | Balcony area<br>(sqft) | Total Carpet<br>area (sqft) | Saleable area<br>(sqft) | Private terrace<br>area (sqft) |
|----------|-----------|-----------------------|------------------------|-----------------------------|-------------------------|--------------------------------|
| Tower- P | P-G11     | 630                   | 55                     | 685                         | 964                     | 74                             |
| Tower-R  | R-G05