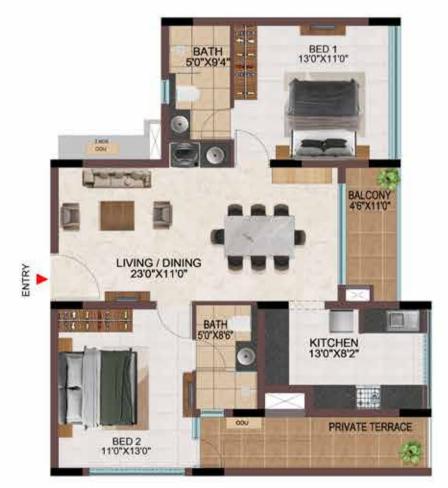

## 2 BHK

| Tower   | Unit no.    | Carpet area<br>(sqft) | Balcony area<br>(sqft) | Total carpet<br>area (sqft) | Saleable area<br>(sqft) | Private terrace<br>area (sqft) |
|---------|-------------|-----------------------|------------------------|-----------------------------|-------------------------|--------------------------------|
| Tower-J | J-G08       | 766                   | 47                     | 813                         | 1161                    | 62                             |
| Tower-J | J108 - J908 | 766                   | 47                     | 813                         | 1161                    | -                              |