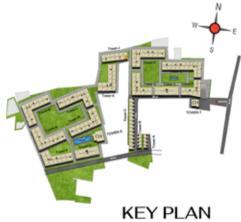

| 1188                    | -                              |





## TYPICAL FLOOR ( $1^{ST}$ TO $9^{TH}$ )



N S S

## 2 BHK

| Tower   | Unit no.    | Carpet area<br>(sqft) | Balcony area<br>(sqft) | Total carpet<br>area (sqft) | Saleable area<br>(sqft) | Private terrace<br>area (sqft) |
|---------|-------------|-----------------------|------------------------|-----------------------------|-------------------------|--------------------------------|
| Tower-J | J-G08       | 766                   | 47                     | 813                         | 1161                    | 62                             |
| Tower-J | J108 - J908 | 766                   | 47                     | 813                         | 1161                    | -                              |



| Tower | Unit no. | Carpet area<br>(sqft) | Balcony area<br>(sqft) | Total carpet<br>area (sqft) | Saleable area<br>(sqft) | Private terrace<br>area (sqft) |
|-------|----------|-----------------------|------------------------|-----------------------------|-------------------------|--------------------------------|
|       |          | (sqit)                | (sqn)                  | area (sqft)                 | (squ)                   | area (sqrt)                    |





TYPICAL FLOOR (  $1^{ST}$  TO  $9^{TH}$  )

2 BHK



| Tower- H | H-G08       | 777 | 47 | 824 | 1171 | 58 |
|----------|-------------|-----|----|-----|------|----|
| Tower- J | J-G09       | 777 | 47 | 824 | 1175 | 59 |
| Tower- J | J-G10       | 777 | 47 | 824 | 1178 | 68 |
| Tower-J  | J-G11       | 777 | 47 | 8