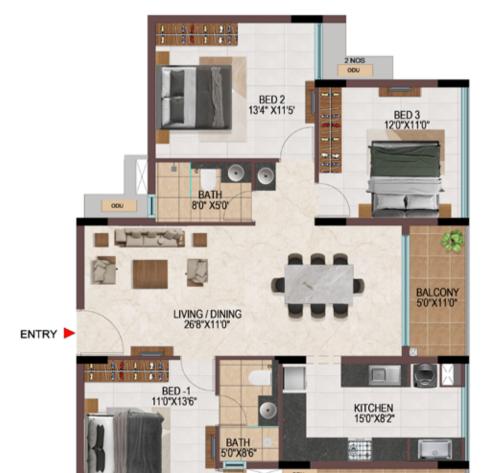

#### **FIRST FLOOR**

BED 3 13'7"X11'1"

NOO

#### 1BHK ,2BHK & 3BHK

BATH 5'0"X8'6"

| TOWER   | Unit no.    | Carpet area<br>(sqft) | Balcony area<br>(sqft) | Total carpet<br>area (sqft) | Saleable area<br>(sqft) | Private terrace<br>area (sqft) |
|---------|-------------|-----------------------|------------------------|-----------------------------|-------------------------|--------------------------------|
| Tower-L | L-G13       | 657                   | 54                     | 711                         | 1005                    | 147                            |
| Tower-L | L-113       | 882                   | 54                     | 936                         | 1310                    |                                |
| Tower-L | L213 - L913 | 1081                  | 54                     | 1135                        | 1588                    | -                              |