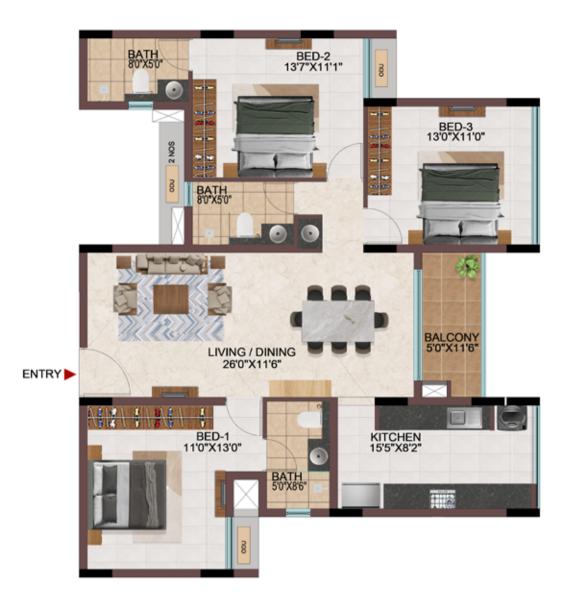

#### 1BHK ,2BHK & 3BHK

BATH 5'0"X8'6"

| TOWER   | Unit no.    | Carpet area<br>(sqft) | Balcony area<br>(sqft) | Total carpet<br>area (sqft) | Saleable area<br>(sqft) | Private terrace<br>area (sqft) |
|---------|-------------|-----------------------|------------------------|-----------------------------|-------------------------|--------------------------------|
| Tower-L | L-G13       | 657                   | 54                     | 711                         | 1005                    | 147                            |
| Tower-L | L-113       | 882                   | 54                     | 936                         | 1310                    |                                |
| Tower-L | L213 - L913 | 1081                  | 54                     | 1135                        | 1588                    | -                              |