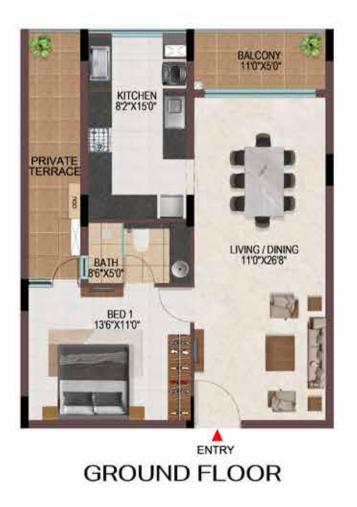

1 1 1 1 1 1 1 1 1 4 20 80 BED 1 13'6"X11'0" BATH 5'0"X8'0" 5 BED 2 11'5"X13'4" RET BATH 8'6"X5'0" LIVING / DINING 11'0"X26'8" KITCHEN 8'2'X150" PRIVATE TERRACE BED 3 11'0"X12'0" PRIVATE BALCONY 11'0"X5'0" S.