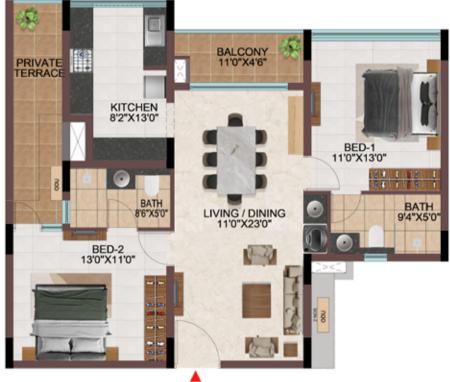

**3BHK** 2 NOS ODU BED 2 13'4" X11'5' BED 3 12'0"X11'0" BATH 8'0"X5'0" ODU Let the BALCONY 5'0"X11'0" LIVING / DINING 26'8"X11'0" ENTRY 🕨 BED 1 11'0"X13'6" KITCHEN 15'0"X8'2" 0 BATH 5'0"X8'6" . 1 8