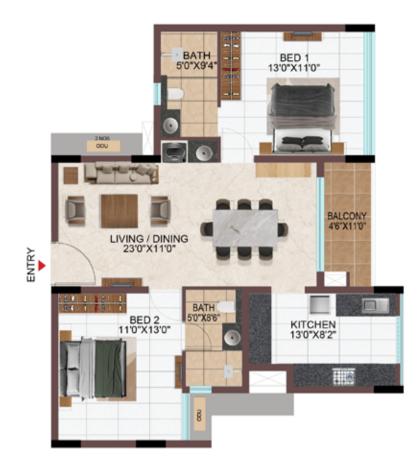

#### TYPICAL FLOOR (1ST TO 9TH FLOOR)

| Tower    | Unit no   | Carpet area<br>(sqft) | Balcony area<br>(sqft) | Total Carpet<br>area (sqft) | Saleable area<br>(sqft) | Private terrace<br>area (sqft) |
|----------|-----------|-----------------------|------------------------|-----------------------------|-------------------------|--------------------------------|
| Tower- P | P-G11     | 630                   | 55                     | 685                         | 964                     | 74                             |
| Tower-R  | R-G05     | 630                   | 55                     | 685                         | 970                     | 87                             |
| Tower-P  | P111-P911 | 998                   | 55                     | 1053                        | 1470                    | -                              |
| Tower- R | R105-R905 | 998                   | 55                     | 1053                        | 1475                    | -                              |

## TYPICAL FLOOR (1ST TO 9TH FLOOR)

| Tower   | Unit no   | Carpet area<br>(sqft) | Balcony area<br>(sqft) | Total Carpet<br>area (sqft) | Saleable area<br>(sqft) | Private terrace<br>area (sqft) |
|---------|-----------|-----------------------|------------------------|-----------------------------|-------------------------|--------------------------------|
| Tower-J | J-G07     | 630                   | 55                     | 685                         | 966                     | 79                             |
| Tower-J | J107-J907 | 998                   | 55                     | 1053                        | 1474                    | 1÷                             |

#### TYPICAL FLOOR (1ST TO 9TH FLOOR)

| Tower    | Unit no   | Carpet area<br>(sqft) | Balcony area<br>(sqft) | Total Carpet<br>area (sqft) | Saleable area<br>(sqft) | Private terrace<br>area (sqft) |
|----------|-----------|-----------------------|------------------------|-----------------------------|-------------------------|--------------------------------|
| Tower- G | G-G21     | 630                   | 55                     | 685                         | 968                     | 87                             |
| Tower- G | G121-G921 | 998                   | 55                     | 1053                        | 1474                    | -                              |
| Tower- F | F111-F911 | 998                   | 55                     | 1053                        | 1474                    | -                              |

## TYPICAL FLOOR (1ST TO 9TH FLOOR)

| Tower    | Unit no   | Carpet area<br>(sqft) | Balcony area<br>(sqft) | Total Carpet<br>area (sqft) | Saleable area<br>(sqft) | Private terrace<br>area (sqft) |
|----------|-----------|-----------------------|------------------------|-----------------------------|-------------------------|--------------------------------|
| Tower- H | H-G02     | 630                   | 55                     | 685                         | 970                     | 87                             |
| Tower-L  | L-G07     | 630                   | 55                     | 685                         | 962                     | 75                             |
| Tower- M | M-G10     | 630                   | 55                     | 685                         | 971                     | 86                             |
| Tower- H | H102-H902 | 998                   | 55                     | 1053                        | 1475                    | -                              |
| Tower- L | L107-L907 | 998                   | 55                     | 1053                        | 1468                    | -                              |
| Tower- M | M110-M910 | 998                   | 55                     | 1053                        | 1476                    | -                              |