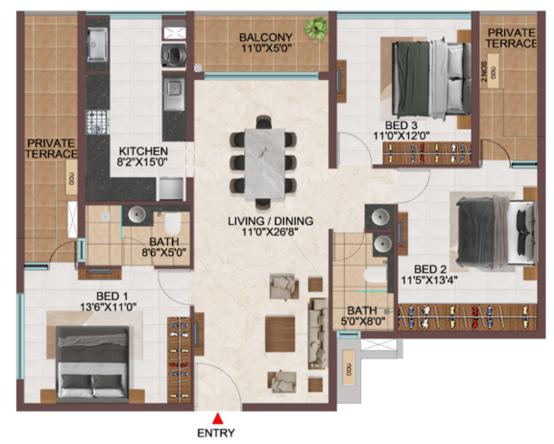

1 1 1 1 1 1 1 1 1 4 20 80 BED 1 13'6"X11'0" BATH 5'0"X8'0" 5 BED 2 11'5"X13'4" RET BATH 8'6"X5'0" LIVING / DINING 11'0"X26'8" KITCHEN 8'2'X150" PRIVATE TERRACE BED 3 11'0"X12'0" PRIVATE BALCONY 11'0"X5'0" S.