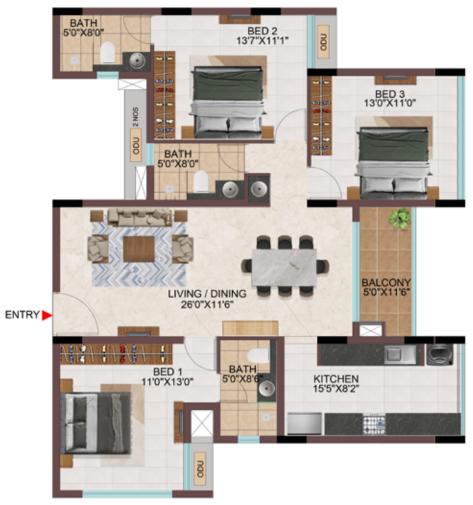

**3BHK** 2 NOS ODU BED 2 13'4" X11'5' BED 3 12'0"X11'0" BATH 8'0"X5'0" ODU Let the BALCONY 5'0"X11'0" LIVING / DINING 26'8"X11'0" ENTRY 🕨 BED 1 11'0"X13'6" KITCHEN 15'0"X8'2" 0 BATH 5'0"X8'6" . 1 8