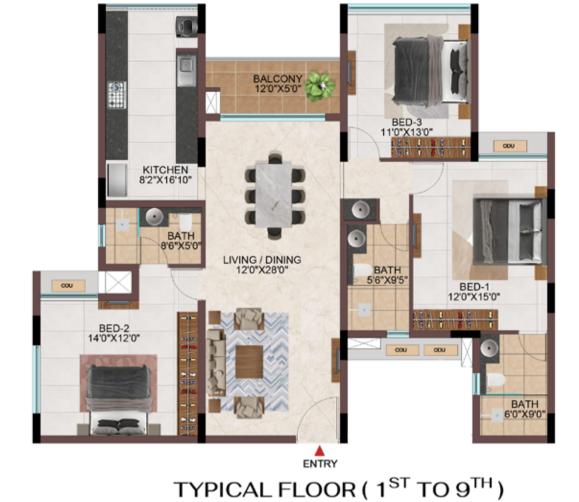

#### TYPICAL FLOOR (1ST TO 9TH FLOOR)

| Tower    | Unit no   | Carpet area<br>(sqft) | Balcony area<br>(sqft) | Total Carpet<br>area (sqft) | Saleable area<br>(sqft) | Private terrace<br>area (sqft) |
|----------|-----------|-----------------------|------------------------|-----------------------------|-------------------------|--------------------------------|
| Tower- P | P-G11     | 630                   | 55                     | 685                         | 964                     | 74                             |
| Tower-R  | R-G05     | 630                   | 55                     | 685                         | 970                     | 87                             |
| Tower-P  | P111-P911 | 998                   | 55                     | 1053                        | 1470                    | -                              |
| Tower- R | R105-R905 | 998                   | 55                     | 1053                        | 1475                    | -                              |

## TYPICAL FLOOR (1ST TO 9TH FLOOR)

| Tower   | Unit no   | Carpet area<br>(sqft) | Balcony area<br>(sqft) | Total Carpet<br>area (sqft) | Saleable area<br>(sqft) | Private terrace<br>area (sqft) |
|---------|-----------|-----------------------|------------------------|-----------------------------|-------------------------|--------------------------------|
| Tower-J | J-G07     | 630                   | 55                     | 685                         | 966                     | 79                             |
| Tower-J | J107-J907 | 998                   | 55                     | 1053                        | 1474                    | 1÷                             |

#### TYPICAL FLOOR (1ST TO 9TH FLOOR)

| Tower    | Unit no   | Carpet area<br>(sqft) | Balcony area<br>(sqft) | Total Carpet<br>area (sqft) | Saleable area<br>(sqft) | Private terrace<br>area (sqft) |
|----------|-----------|-----------------------|------------------------|-----------------------------|-------------------------|--------------------------------|
| Tower- G | G-G21     | 630                   | 55                     | 685                         | 968                     | 87                             |
| Tower- G | G121-G921 | 998                   | 55                     | 1053                        | 1474                    | -                              |
| Tower- F | F111-F911 | 998                   | 55                     | 1053                        | 1474                    | -                              |

## TYPICAL FLOOR (1ST TO 9TH FLOOR)

| Tower    | Unit no   | Carpet area<br>(sqft) | Balcony area<br>(sqft) | Total Carpet<br>area (sqft) | Saleable area<br>(sqft) | Private terrace<br>area (sqft) |
|----------|-----------|-----------------------|------------------------|-----------------------------|-------------------------|--------------------------------|
| Tower- H | H-G02     | 630                   | 55                     | 685                         | 970                     | 87                             |
| Tower-L  | L-G07     | 630                   | 55                     | 685                         | 962                     | 75                             |
| Tower- M | M-G10     | 630                   | 55                     | 685                         | 971                     | 86                             |
| Tower- H | H102-H902 | 998                   | 55                     | 1053                        | 1475                    | -                              |
| Tower- L | L107-L907 | 998                   | 55                     | 1053                        | 1468                    | -                              |
| Tower- M | M110-M910 | 998                   | 55                     | 1053                        | 1476                    | -                              |

#### TYPICAL FLOOR (2ND TO 9TH FLOOR)

| Tower    | Unit no   | Carpet area<br>(sqft) | Balcony area<br>(sqft) | Total Carpet<br>area (sqft) | Saleable area<br>(sqft) | Private terrace<br>area (sqft) |
|----------|-----------|-----------------------|------------------------|-----------------------------|-------------------------|--------------------------------|
| Tower- P | P-G14     | 630                   | 55                     | 685                         | 971                     | 86                             |
| Tower- P | P-114     | 630                   | 55                     | 685                         | 971                     | -                              |
| Tower- P | P214-P914 | 998                   | 55                     | 1053                        | 1479                    | -                              |

#### ENTRY

| Tower    | Unit no   | Carpet area<br>(sqft) | Balcony area<br>(sqft) | Total Carpet<br>area (sqft) | Saleable area<br>(sqft) | Private terrace<br>area (sqft) |
|----------|-----------|-----------------------|------------------------|-----------------------------|-------------------------|--------------------------------|
| Tower- J | J-G03     | 998                   | 55                     | 1053                        | 1472                    | 122                            |
| Tower- J | J-G04     | 998                   | 55                     | 1053                        | 1472                    | 122                            |
| Tower-J  | J-G05     | 998                   | 55                     | 1053                        | 1472                    | 122                            |
| Tower-J  | J-G06     | 998                   | 55                     | 1053                        | 1472                    | 122                            |
| Tower- J | J103-J903 | 998                   | 55                     | 1053                        | 1472                    | -                              |
| Tower-J  | J104-J904 | 998                   | 55                     | 1053                        | 1472                    | -                              |
| Tower- J | J105-J905 | 998                   | 55                     | 1053                        | 1472                    | -                              |
| Tower-J  | J106-J906 | 998                   | 55                     | 1053                        | 1472                    | -                              |

#### TYPICAL FLOOR (1ST TO 9TH FLOOR)

| Tower     | Unit no   | Carpet area<br>(sqft) | Balcony area<br>(sqft) | Total Carpet<br>area (sqft) | Saleable area<br>(sqft) | Private terrace<br>area (sqft) |
|-----------|-----------|-----------------------|------------------------|-----------------------------|-------------------------|--------------------------------|
| Tower - M | M-G16     | 998                   | 55                     | 1053                        | 1472                    | 77                             |
| Tower - M | M116-M916 | 998                   | 55                     | 1053                        | 1472                    | -                              |

## TYPICAL FLOOR (1ST TO 9TH FLOOR)

|         | 8 |
|---------|---|
|         |   |
| KEY PLA | Ν |

| Tower    | Unit no   | Carpet area<br>(sqft) | Balcony area<br>(sqft) | Total Carpet<br>area (sqft) | Saleable area<br>(sqft) | Private terrace<br>area (sqft) |
|----------|-----------|-----------------------|------------------------|-----------------------------|-------------------------|--------------------------------|
| Tower- P | P-G12     | 998                   | 55                     | 1053                        | 1472                    | 127                            |
| Tower- P | P-G13     | 998                   | 55                     | 1053                        | 1475                    | 126                            |
| Tower- P | P112-P912 | 998                   | 55                     | 1053                        | 1472                    | -                              |
| Tower-P  | P113-P913 | 998                   | 55                     | 1053                        | 1475                    | -                              |

#### TYPICAL FLOOR (1ST TO 9TH FLOOR)

| Tower    | Unit no   | Carpet area<br>(sqft) | Balcony area<br>(sqft) | Total Carpet<br>area (sqft) | Saleable area<br>(sqft) | Private terrace<br>area (sqft) |
|----------|-----------|-----------------------|------------------------|-----------------------------|-------------------------|--------------------------------|
| Tower-G  | G-G01     | 998                   | 55                     | 1053                        | 1474                    | 132                            |
| Tower-P  | P-G06     | 998                   | 55                     | 1053                        | 1479                    | 135                            |
| Tower-P  | P-G07     | 998                   | 55                     | 1053                        | 1477                    | 131                            |
| Tower-P  | P-G08     | 998                   | 55                     | 1053                        | 1472                    | 122                            |
| Tower- G | G101-G901 | 998                   | 55                     | 1053                        | 1474                    | -                              |
| Tower-P  | P106-P906 | 998                   | 55                     | 1053                        | 1479                    | -                              |
| Tower- P | P107-P907 | 998                   | 55                     | 1053                        | 1477                    | -                              |
| Tower-P  | P108-P908 | 998                   | 55                     | 1053                        | 1472                    | -                              |

TYPICAL FLOOR (1ST TO 9TH FLOOR)

| Tower   | Unit no   | Carpet area<br>(sqft) | Balcony area<br>(sqft) | Total Carpet<br>area (sqft) | Saleable area<br>(sqft) | Private terrace<br>area (sqft) |
|---------|-----------|-----------------------|------------------------|-----------------------------|-------------------------|--------------------------------|
| Tower-G | G-G04     | 998                   | 55                     | 1053                        | 1474                    | 87                             |
| Tower-G | G104-G904 | 998                   | 55                     | 1053                        | 1474                    |                                |

## TYPICAL FLOOR (1ST TO 9TH FLOOR)

| Tower   | Unit no   | Carpet area<br>(sqft) | Balcony area<br>(sqft) | Total Carpet<br>area (sqft) | Saleable area<br>(sqft) | Private terrace<br>area (sqft) |
|---------|-----------|-----------------------|------------------------|-----------------------------|-------------------------|--------------------------------|
| Tower-D | D102-D902 | 998                   | 55                     | 1053                        | 1476                    | 2                              |

## TYPICAL FLOOR (1ST TO 9TH FLOOR)

| Tower     | Unit no   | Carpet area<br>(sqft) | Balcony area<br>(sqft) | Total Carpet<br>area (sqft) | Saleable area<br>(sqft) | Pri∨ate terrace<br>area (sqft) |
|-----------|-----------|-----------------------|------------------------|-----------------------------|-------------------------|--------------------------------|
| Tower - J | J-G02     | 998                   | 55                     | 1053                        | 1476                    | 131                            |
| Tower - J | J102-J902 | 998                   | 55                     | 1053                        | 1476                    | -                              |