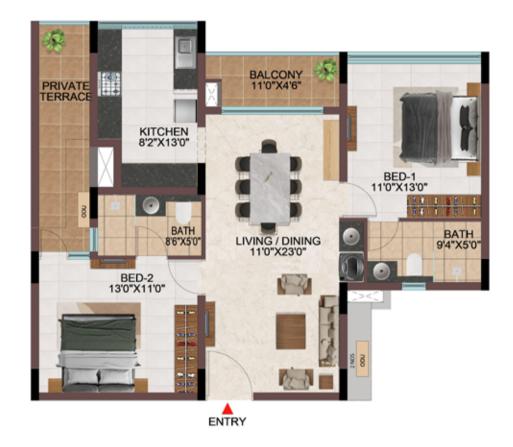

## 1 BHK & 2 BHK

| Tower   | Unit no.    | Carpet area<br>(sqft) | Balcony area<br>(sqft) | Total carpet<br>area (sqft) | Saleable area<br>(sqft) | Private terrace<br>area (sqft) |
|---------|-------------|-----------------------|------------------------|-----------------------------|-------------------------|--------------------------------|
| Tower-J | J-G01       | 576                   | 47                     | 623                         | 908                     | 68                             |
| Tower-J | J101 - J901 | 777                   | 47                     | 824                         | 1188                    | -                              |

## 2 BHK

| Tower   | Unit no.    | Carpet area<br>(sqft) | Balcony area<br>(sqft) | Total carpet<br>area (sqft) | Saleable area<br>(sqft) | Private terrace<br>area (sqft) |
|---------|-------------|-----------------------|------------------------|-----------------------------|-------------------------|--------------------------------|
| Tower-J | J-G08       | 766                   | 47                     | 813                         | 1161                    | 62                             |
| Tower-J | J108 - J908 | 766                   | 47                     | 813                         | 1161                    | -                              |