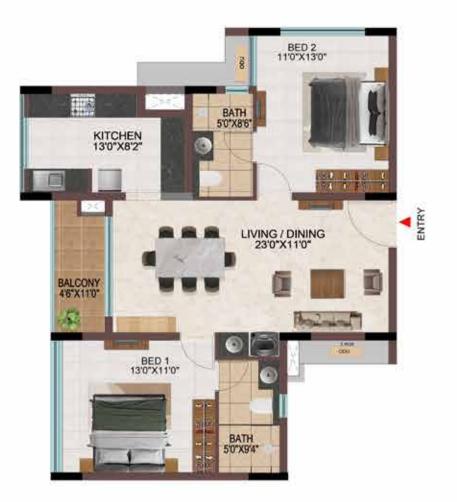

## 1 BHK & 2 BHK

## TYPICAL FLOOR ( $2^{ND}$ TO $9^{TH}$ )

FIRST FLOOR

| Tower   | Unit no.    | Carpet area<br>(sqft) | Balcony area<br>(sqft) | Total carpet<br>area (sqft) | Saleable area<br>(sqft) | Private terrace<br>area (sqft) |
|---------|-------------|-----------------------|------------------------|-----------------------------|-------------------------|--------------------------------|
| Tower-F | F-106       | 566                   | 47                     | 613                         | 892                     | -                              |
| Tower-F | F206 - F906 | 777                   | 47                     | 824                         | 1175                    | -                              |