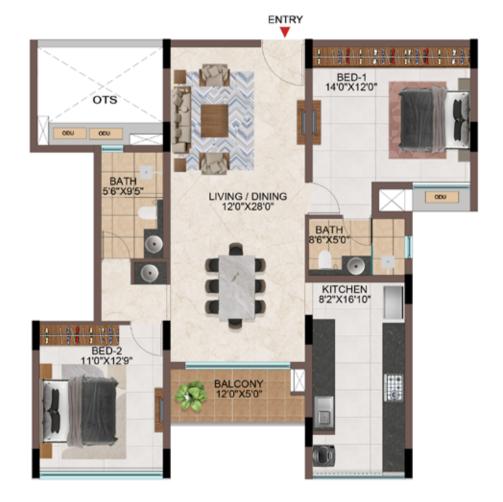

# TYPICAL FLOOR (1<sup>ST</sup> TO 9<sup>TH</sup>)

## 1 BHK & 2 BHK

| Tower   | Unit no.    | Carpet area<br>(sqft) | Balcony area<br>(sqft) | Total carpet<br>area (sqft) | Saleable area<br>(sqft) | Private terrace<br>area (sqft) |
|---------|-------------|-----------------------|------------------------|-----------------------------|-------------------------|--------------------------------|
| Tower-J | J-G01       | 576                   | 47                     | 623                         | 908                     | 68                             |
| Tower-J | J101 - J901 | 777                   | 47                     | 824                         | 1188                    | -                              |

## TYPICAL FLOOR ( $1^{ST}$ TO $9^{TH}$ )

N S S

## 2 BHK

| Tower   | Unit no.    | Carpet area<br>(sqft) | Balcony area<br>(sqft) | Total carpet<br>area (sqft) | Saleable area<br>(sqft) | Private terrace<br>area (sqft) |
|---------|-------------|-----------------------|------------------------|-----------------------------|-------------------------|--------------------------------|
| Tower-J | J-G08       | 766                   | 47                     | 813                         | 1161                    | 62                             |
| Tower-J | J108 - J908 | 766                   | 47                     | 813                         | 1161                    | -                              |