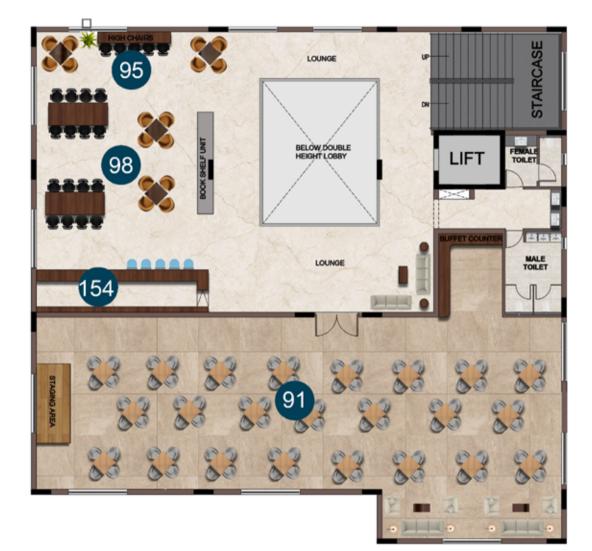

### ENTERTAINMENT & CONVIENCE

90. Multi purpose hall 91. Banquet hall 92. Mini theatre 93. Entertainment lounge 94. Learning center 95. Co-working space 96. Business Center 97. Conference Room 98. Open Library 99. Soccer Pool Lounge 100. Board games Lounge 101. Arts / Dance room 102. Karoke Room

### INDOOR GAMES ROOM

103. Foos ball 104. Shuffle Board 105. Air hockey 106. Billiards 107. Table tennis 108. Mini Bowling arena 109. Sub soccer table 110. Board games Arcade - ( Monopoly, Ludo, Carrom, Chess, Crokinole, Chineese chess) 111. Dart Board 112. Hookie ring toss 113. Wall chess

### SALON & SPA

147. Hair styling stations 148. Pedicure & Manicure station 149. Sauna 150. Jacuzzi 151. Hamam bath 152. BCM Massagers FEATURES & FACILITIES

153. ATM 154. Cafeteria 155. Convenience store 156. Clinic 157. Guest Room 158. Association room 159. Dormitories 160. Car washing bay 161. Car charging bays