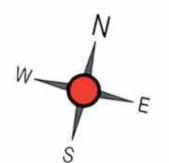

1 1 1 1 1 1 1 1 1 4 20 80 BED 1 13'6"X11'0" BATH 5'0"X8'0" 5 BED 2 11'5"X13'4" RET BATH 8'6"X5'0" LIVING / DINING 11'0"X26'8" KITCHEN 8'2'X150" PRIVATE TERRACE BED 3 11'0"X12'0" PRIVATE BALCONY 11'0"X5'0" S.