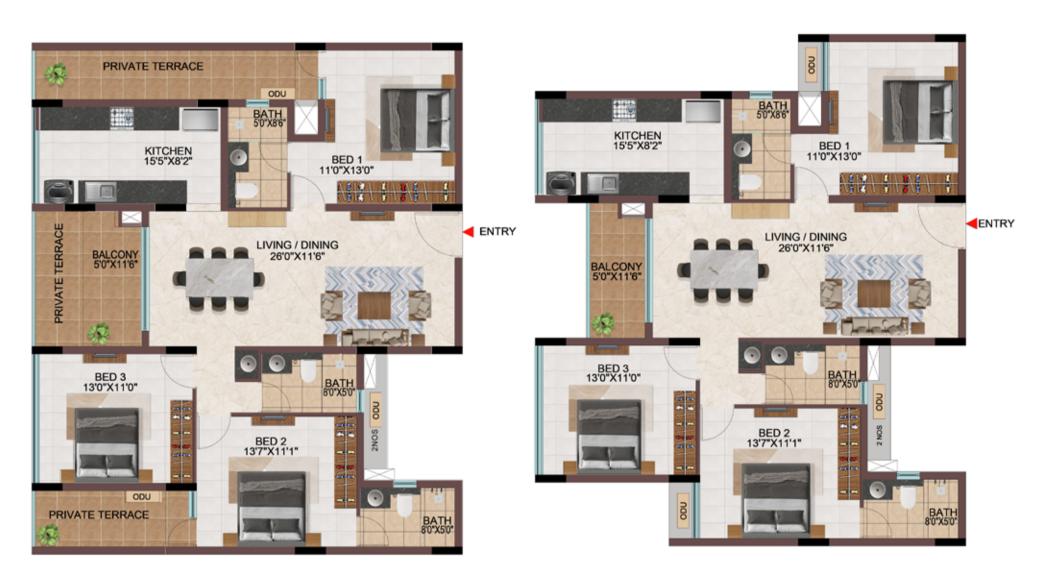

**3BHK** 2 NOS ODU BED 2 13'4" X11'5' BED 3 12'0"X11'0" BATH 8'0"X5'0" ODU Let the BALCONY 5'0"X11'0" LIVING / DINING 26'8"X11'0" ENTRY 🕨 BED 1 11'0"X13'6" KITCHEN 15'0"X8'2" 0 BATH 5'0"X8'6" . 1 8

1 1 1 1 1 1 1 1 1 4 20 80 BED 1 13'6"X11'0" BATH 5'0"X8'0" 5 BED 2 11'5"X13'4" RET BATH 8'6"X5'0" LIVING / DINING 11'0"X26'8" KITCHEN 8'2'X150" PRIVATE TERRACE BED 3 11'0"X12'0" PRIVATE BALCONY 11'0"X5'0" S.