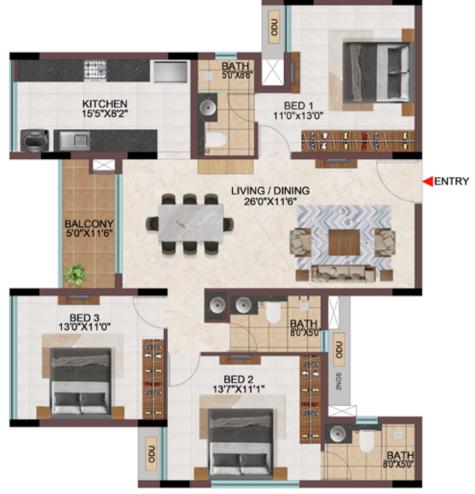

**3BHK** 2 NOS ODU BED 2 13'4" X11'5' BED 3 12'0"X11'0" BATH 8'0"X5'0" ODU Let the BALCONY 5'0"X11'0" LIVING / DINING 26'8"X11'0" ENTRY 🕨 BED 1 11'0"X13'6" KITCHEN 15'0"X8'2" 0 BATH 5'0"X8'6" . 1 8