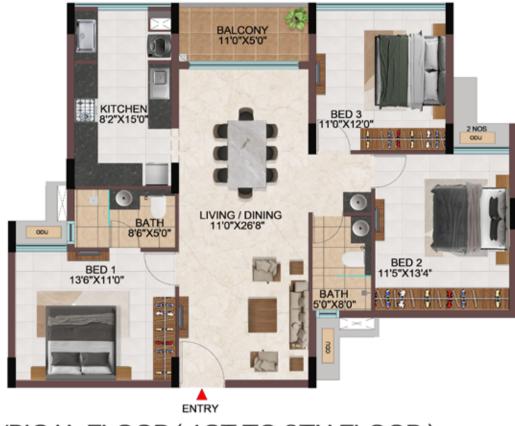

**3BHK** 2 NOS ODU BED 2 13'4" X11'5' BED 3 12'0"X11'0" BATH 8'0"X5'0" ODU Let the BALCONY 5'0"X11'0" LIVING / DINING 26'8"X11'0" ENTRY 🕨 BED 1 11'0"X13'6" KITCHEN 15'0"X8'2" 0 BATH 5'0"X8'6" . 1 8