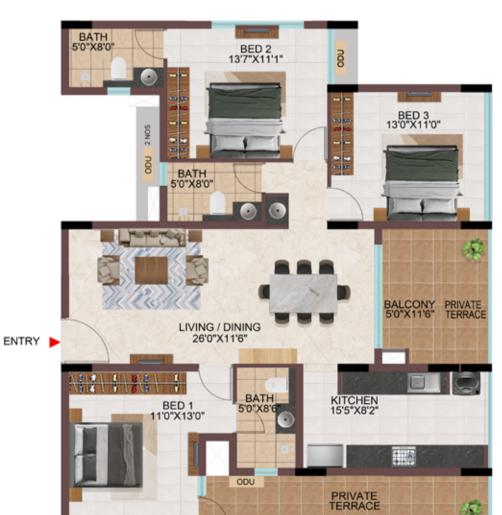

**3BHK** 2 NOS ODU BED 2 13'4" X11'5' BED 3 12'0"X11'0" BATH 8'0"X5'0" ODU Let the BALCONY 5'0"X11'0" LIVING / DINING 26'8"X11'0" ENTRY 🕨 BED 1 11'0"X13'6" KITCHEN 15'0"X8'2" 0 BATH 5'0"X8'6" . 1 8