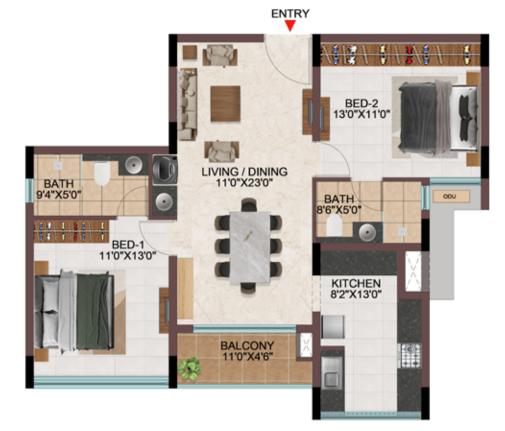

#### TYPICAL FLOOR (1ST TO 9TH FLOOR)

| Tower    | Unit no   | Carpet area<br>(sqft) | Balcony area<br>(sqft) | Total Carpet<br>area (sqft) | Saleable area<br>(sqft) | Private terrace<br>area (sqft) |
|----------|-----------|-----------------------|------------------------|-----------------------------|-------------------------|--------------------------------|
| Tower- P | P-G11     | 630                   | 55                     | 685                         | 964                     | 74                             |
| Tower-R  | R-G05     | 630                   | 55                     | 685                         | 970                     | 87                             |
| Tower-P  | P111-P911 | 998                   | 55                     | 1053                        | 1470                    | -                              |
| Tower- R | R105-R905 | 998                   | 55                     | 1053                        | 1475                    | -                              |

## TYPICAL FLOOR (1ST TO 9TH FLOOR)

| Tower   | Unit no   | Carpet area<br>(sqft) | Balcony area<br>(sqft) | Total Carpet<br>area (sqft) | Saleable area<br>(sqft) | Private terrace<br>area (sqft) |
|---------|-----------|-----------------------|------------------------|-----------------------------|-------------------------|--------------------------------|
| Tower-J | J-G07     | 630                   | 55                     | 685                         | 966                     | 79                             |
| Tower-J | J107-J907 | 998                   | 55                     | 1053                        | 1474                    | 1÷                             |

#### TYPICAL FLOOR (1ST TO 9TH FLOOR)

| Tower    | Unit no   | Carpet area<br>(sqft) | Balcony area<br>(sqft) | Total Carpet<br>area (sqft) | Saleable area<br>(sqft) | Private terrace<br>area (sqft) |
|----------|-----------|-----------------------|------------------------|-----------------------------|-------------------------|--------------------------------|
| Tower- G | G-G21     | 630                   | 55                     | 685                         | 968                     | 87                             |
| Tower- G | G121-G921 | 998                   | 55                     | 1053                        | 1474                    | -                              |
| Tower- F | F111-F911 | 998                   | 55                     | 1053                        | 1474                    | -                              |

## TYPICAL FLOOR (1ST TO 9TH FLOOR)

| Tower    | Unit no   | Carpet area<br>(sqft) | Balcony area<br>(sqft) | Total Carpet<br>area (sqft) | Saleable area<br>(sqft) | Private terrace<br>area (sqft) |
|----------|-----------|-----------------------|------------------------|-----------------------------|-------------------------|--------------------------------|
| Tower- H | H-G02     | 630                   | 55                     | 685                         | 970                     | 87                             |
| Tower-L  | L-G07     | 630                   | 55                     | 685                         | 962                     | 75                             |
| Tower- M | M-G10     | 630                   | 55                     | 685                         | 971                     | 86                             |
| Tower- H | H102-H902 | 998                   | 55                     | 1053                        | 1475                    | -                              |
| Tower- L | L107-L907 | 998                   | 55                     | 1053                        | 1468                    | -                              |
| Tower- M | M110-M910 | 998                   | 55                     | 1053                        | 1476                    | -                              |

#### TYPICAL FLOOR (2ND TO 9TH FLOOR)

| Tower    | Unit no   | Carpet area<br>(sqft) | Balcony area<br>(sqft) | Total Carpet<br>area (sqft) | Saleable area<br>(sqft) | Private terrace<br>area (sqft) |
|----------|-----------|-----------------------|------------------------|-----------------------------|-------------------------|--------------------------------|
| Tower- P | P-G14     | 630                   | 55                     | 685                         | 971                     | 86                             |
| Tower- P | P-114     | 630                   | 55                     | 685                         | 971                     | -                              |
| Tower- P | P214-P914 | 998                   | 55                     | 1053                        | 1479                    | -                              |

#### ENTRY

| Tower    | Unit no   | Carpet area<br>(sqft) | Balcony area<br>(sqft) | Total Carpet<br>area (sqft) | Saleable area<br>(sqft) | Private terrace<br>area (sqft) |
|----------|-----------|-----------------------|------------------------|-----------------------------|-------------------------|--------------------------------|
| Tower- J | J-G03     | 998                   | 55                     | 1053                        | 1472                    | 122                            |
| Tower- J | J-G04     | 998                   | 55                     | 1053                        | 1472                    | 122                            |
| Tower-J  | J-G05     | 998                   | 55                     | 1053                        | 1472                    | 122                            |
| Tower-J  | J-G06     | 998                   | 55                     | 1053                        | 1472                    | 122                            |
| Tower- J | J103-J903 | 998                   | 55                     | 1053                        | 1472                    | -                              |
| Tower-J  | J104-J904 | 998                   | 55                     | 1053                        | 1472                    | -                              |
| Tower- J | J105-J905 | 998                   | 55                     | 1053                        | 1472                    | -                              |
| Tower-J  | J106-J906 | 998                   | 55                     | 1053                        | 1472                    | -                              |

#### TYPICAL FLOOR (1ST TO 9TH FLOOR)

| Tower     | Unit no   | Carpet area<br>(sqft) | Balcony area<br>(sqft) | Total Carpet<br>area (sqft) | Saleable area<br>(sqft) | Private terrace<br>area (sqft) |
|-----------|-----------|-----------------------|------------------------|-----------------------------|-------------------------|--------------------------------|
| Tower - M | M-G16     | 998                   | 55                     | 1053                        | 1472                    | 77                             |
| Tower - M | M116-M916 | 998                   | 55                     | 1053                        | 1472                    | -                              |

## TYPICAL FLOOR (1ST TO 9TH FLOOR)

|         | 8 |
|---------|---|
|         |   |
| KEY PLA | Ν |

| Tower    | Unit no   | Carpet area<br>(sqft) | Balcony area<br>(sqft) | Total Carpet<br>area (sqft) | Saleable area<br>(sqft) | Private terrace<br>area (sqft) |
|----------|-----------|-----------------------|------------------------|-----------------------------|-------------------------|--------------------------------|
| Tower- P | P-G12     | 998                   | 55                     | 1053                        | 1472                    | 127                            |
| Tower- P | P-G13     | 998                   | 55                     | 1053                        | 1475                    | 126                            |
| Tower- P | P112-P912 | 998                   | 55                     | 1053                        | 1472                    | -                              |
| Tower-P  | P113-P913 | 998                   | 55                     | 1053                        | 1475                    | -                              |

#### TYPICAL FLOOR (1ST TO 9TH FLOOR)

| Tower    | Unit no   | Carpet area<br>(sqft) | Balcony area<br>(sqft) | Total Carpet<br>area (sqft) | Saleable area<br>(sqft) | Private terrace<br>area (sqft) |
|----------|-----------|-----------------------|------------------------|-----------------------------|-------------------------|--------------------------------|
| Tower-G  | G-G01     | 998                   | 55                     | 1053                        | 1474                    | 132                            |
| Tower-P  | P-G06     | 998                   | 55                     | 1053                        | 1479                    | 135                            |
| Tower-P  | P-G07     | 998                   | 55                     | 1053                        | 1477                    | 131                            |
| Tower-P  | P-G08     | 998                   | 55                     | 1053                        | 1472                    | 122                            |
| Tower- G | G101-G901 | 998                   | 55                     | 1053                        | 1474                    | -                              |
| Tower-P  | P106-P906 | 998                   | 55                     | 1053                        | 1479                    | -                              |
| Tower- P | P107-P907 | 998                   | 55                     | 1053                        | 1477                    | -                              |
| Tower-P  | P108-P908 | 998                   | 55                     | 1053                        | 1472                    | -                              |

TYPICAL FLOOR (1ST TO 9TH FLOOR)

| Tower   | Unit no   | Carpet area<br>(sqft) | Balcony area<br>(sqft) | Total Carpet<br>area (sqft) | Saleable area<br>(sqft) | Private terrace<br>area (sqft) |
|---------|-----------|-----------------------|------------------------|-----------------------------|-------------------------|--------------------------------|
| Tower-G | G-G04     | 998                   | 55                     | 1053                        | 1474                    | 87                             |
| Tower-G | G104-G904 | 998                   | 55                     | 1053                        | 1474                    |                                |