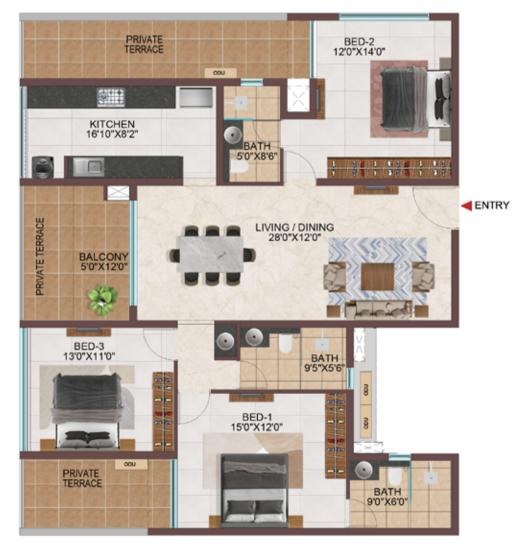

# ELITE UNIT PLANS

#### TYPICAL FLOOR (1ST TO 9TH FLOOR)

| Tower    | Unit no   | Carpet area<br>(sqft) | Balcony area<br>(sqft) | Total Carpet<br>area (sqft) | Saleable area<br>(sqft) | Private terrace<br>area (sqft) |
|----------|-----------|-----------------------|------------------------|-----------------------------|-------------------------|--------------------------------|
| Tower- P | P-G11     | 630                   | 55                     | 685                         | 964                     | 74                             |
| Tower-R  | R-G05     | 630                   | 55                     | 685                         | 970                     | 87                             |
| Tower-P  | P111-P911 | 998                   | 55                     | 1053                        | 1470                    | -                              |
| Tower- R | R105-R905 | 998                   | 55                     | 1053                        | 1475                    | -                              |