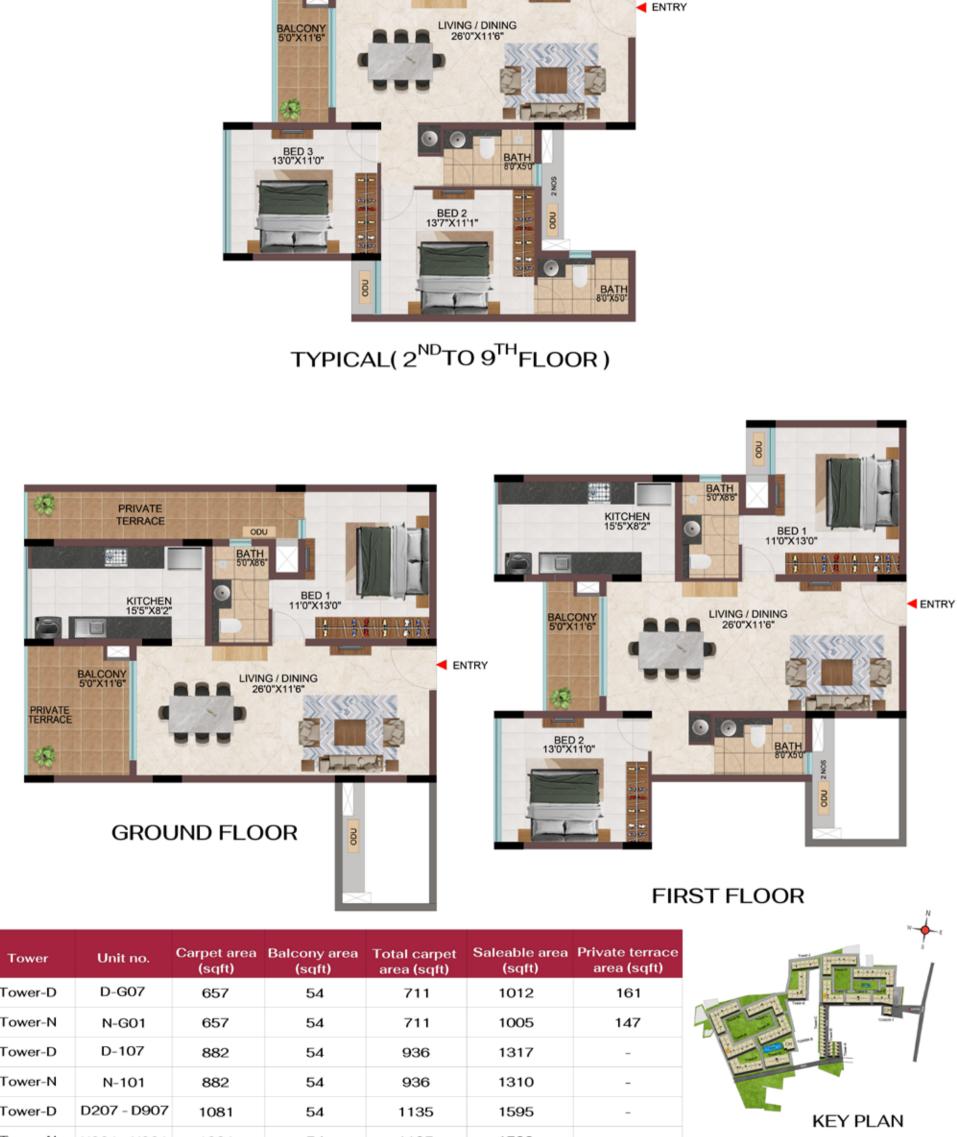

#### **GROUND FLOOR**

#### **FIRST FLOOR**

BED 3 13'7"X11'1"

NOO

#### 1BHK ,2BHK & 3BHK

BATH 5'0"X8'6"

| TOWER   | Unit no.    | Carpet area<br>(sqft) | Balcony area<br>(sqft) | Total carpet<br>area (sqft) | Saleable area<br>(sqft) | Private terrace<br>area (sqft) |
|---------|-------------|-----------------------|------------------------|-----------------------------|-------------------------|--------------------------------|
| Tower-L | L-G13       | 657                   | 54                     | 711                         | 1005                    | 147                            |
| Tower-L | L-113       | 882                   | 54                     | 936                         | 1310                    |                                |
| Tower-L | L213 - L913 | 1081                  | 54                     | 1135                        | 1588                    | -                              |