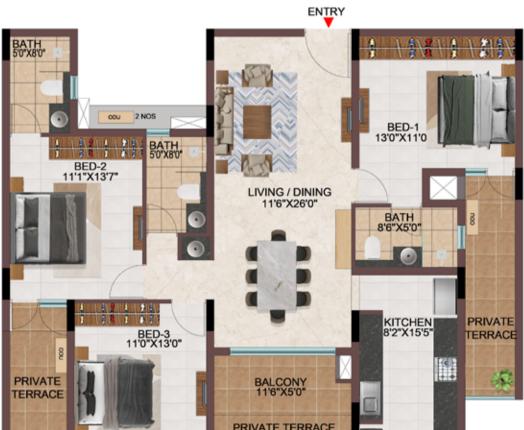

**3BHK** 2 NOS ODU BED 2 13'4" X11'5' BED 3 12'0"X11'0" BATH 8'0"X5'0" ODU Let the BALCONY 5'0"X11'0" LIVING / DINING 26'8"X11'0" ENTRY 🕨 BED 1 11'0"X13'6" KITCHEN 15'0"X8'2" 0 BATH 5'0"X8'6" . 1 8