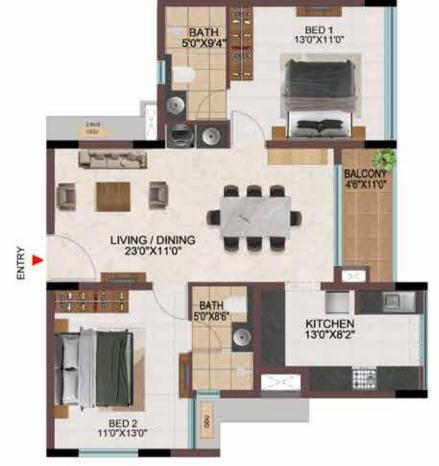

## 2 BHK

| Tower   | Unit no.    | Carpet area<br>(sqft) | Balcony area<br>(sqft) | Total carpet<br>area (sqft) | Saleable area<br>(sqft) | Private terrace<br>area (sqft) |
|---------|-------------|-----------------------|------------------------|-----------------------------|-------------------------|--------------------------------|
| Tower-J | J-G08       | 766                   | 47                     | 813                         | 1161                    | 62                             |
| Tower-J | J108 - J908 | 766                   | 47                     | 813                         | 1161                    | -                              |