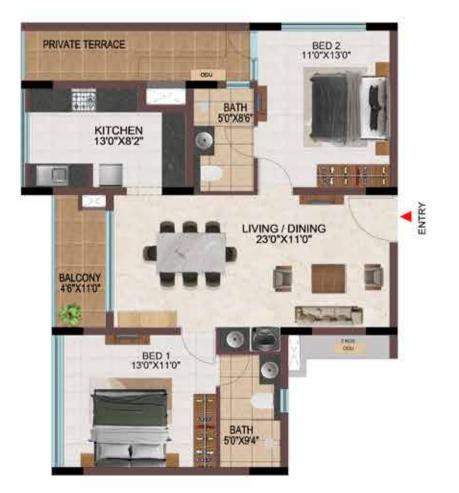

## 1 BHK & 2 BHK

## TYPICAL FLOOR ( $2^{ND}$ TO $9^{TH}$ )

FIRST FLOOR

| Tower   | Unit no.    | Carpet area<br>(sqft) | Balcony area<br>(sqft) | Total carpet<br>area (sqft) | Saleable area<br>(sqft) | Private terrace<br>area (sqft) |
|---------|-------------|-----------------------|------------------------|-----------------------------|-------------------------|--------------------------------|
| Tower-F | F-106       | 566                   | 47                     | 613                         | 892                     | -                              |
| Tower-F | F206 - F906 | 777                   | 47                     | 824                         | 1175                    | -                              |