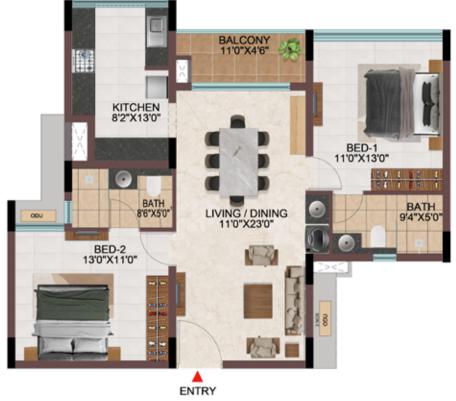

#### TYPICAL FLOOR (1ST TO 9TH FLOOR)

| Tower    | Unit no   | Carpet area<br>(sqft) | Balcony area<br>(sqft) | Total Carpet<br>area (sqft) | Saleable area<br>(sqft) | Private terrace<br>area (sqft) |
|----------|-----------|-----------------------|------------------------|-----------------------------|-------------------------|--------------------------------|
| Tower- P | P-G11     | 630                   | 55                     | 685                         | 964                     | 74                             |
| Tower-R  | R-G05     | 630                   | 55                     | 685                         | 970                     | 87                             |
| Tower-P  | P111-P911 | 998                   | 55                     | 1053                        | 1470                    | -                              |
| Tower- R | R105-R905 | 998                   | 55                     | 1053                        | 1475                    | -                              |

## TYPICAL FLOOR (1ST TO 9TH FLOOR)

| Tower   | Unit no   | Carpet area<br>(sqft) | Balcony area<br>(sqft) | Total Carpet<br>area (sqft) | Saleable area<br>(sqft) | Private terrace<br>area (sqft) |
|---------|-----------|-----------------------|------------------------|-----------------------------|-------------------------|--------------------------------|
| Tower-J | J-G07     | 630                   | 55                     | 685                         | 966                     | 79                             |
| Tower-J | J107-J907 | 998                   | 55                     | 1053                        | 1474                    | 1÷                             |

#### TYPICAL FLOOR (1ST TO 9TH FLOOR)

| Tower    | Unit no   | Carpet area<br>(sqft) | Balcony area<br>(sqft) | Total Carpet<br>area (sqft) | Saleable area<br>(sqft) | Private terrace<br>area (sqft) |
|----------|-----------|-----------------------|------------------------|-----------------------------|-------------------------|--------------------------------|
| Tower- G | G-G21     | 630                   | 55                     | 685                         | 968                     | 87                             |
| Tower- G | G121-G921 | 998                   | 55                     | 1053                        | 1474                    | -                              |
| Tower- F | F111-F911 | 998                   | 55                     | 1053                        | 1474                    | -                              |

## TYPICAL FLOOR (1ST TO 9TH FLOOR)

| Tower    | Unit no   | Carpet area<br>(sqft) | Balcony area<br>(sqft) | Total Carpet<br>area (sqft) | Saleable area<br>(sqft) | Private terrace<br>area (sqft) |
|----------|-----------|-----------------------|------------------------|-----------------------------|-------------------------|--------------------------------|
| Tower- H | H-G02     | 630                   | 55                     | 685                         | 970                     | 87                             |
| Tower-L  | L-G07     | 630                   | 55                     | 685                         | 962                     | 75                             |
| Tower- M | M-G10     | 630                   | 55                     | 685                         | 971                     | 86                             |
| Tower- H | H102-H902 | 998                   | 55                     | 1053                        | 1475                    | -                              |
| Tower- L | L107-L907 | 998                   | 55                     | 1053                        | 1468                    | -                              |
| Tower- M | M110-M910 | 998                   | 55                     | 1053                        | 1476                    | -                              |

#### TYPICAL FLOOR (2ND TO 9TH FLOOR)

| Tower    | Unit no   | Carpet area<br>(sqft) | Balcony area<br>(sqft) | Total Carpet<br>area (sqft) | Saleable area<br>(sqft) | Private terrace<br>area (sqft) |
|----------|-----------|-----------------------|------------------------|-----------------------------|-------------------------|--------------------------------|
| Tower- P | P-G14     | 630                   | 55                     | 685                         | 971                     | 86                             |
| Tower- P | P-114     | 630                   | 55                     | 685                         | 971                     | -                              |
| Tower- P | P214-P914 | 998                   | 55                     | 1053                        | 1479                    | -                              |

#### ENTRY

| Tower    | Unit no   | Carpet area<br>(sqft) | Balcony area<br>(sqft) | Total Carpet<br>area (sqft) | Saleable area<br>(sqft) | Private terrace<br>area (sqft) |
|----------|-----------|-----------------------|------------------------|-----------------------------|-------------------------|--------------------------------|
| Tower- J | J-G03     | 998                   | 55                     | 1053                        | 1472                    | 122                            |
| Tower- J | J-G04     | 998                   | 55                     | 1053                        | 1472                    | 122                            |
| Tower-J  | J-G05     | 998                   | 55                     | 1053                        | 1472                    | 122                            |
| Tower-J  | J-G06     | 998                   | 55                     | 1053                        | 1472                    | 122                            |
| Tower- J | J103-J903 | 998                   | 55                     | 1053                        | 1472                    | -                              |
| Tower-J  | J104-J904 | 998                   | 55                     | 1053                        | 1472                    | -                              |
| Tower- J | J105-J905 | 998                   | 55                     | 1053                        | 1472                    | -                              |
| Tower-J  | J106-J906 | 998                   | 55                     | 1053                        | 1472                    | -                              |

#### TYPICAL FLOOR (1ST TO 9TH FLOOR)

| Tower     | Unit no   | Carpet area<br>(sqft) | Balcony area<br>(sqft) | Total Carpet<br>area (sqft) | Saleable area<br>(sqft) | Private terrace<br>area (sqft) |
|-----------|-----------|-----------------------|------------------------|-----------------------------|-------------------------|--------------------------------|
| Tower - M | M-G16     | 998                   | 55                     | 1053                        | 1472                    | 77                             |
| Tower - M | M116-M916 | 998                   | 55                     | 1053                        | 1472                    | -                              |

## TYPICAL FLOOR (1ST TO 9TH FLOOR)

|         | 8 |
|---------|---|
|         |   |
| KEY PLA | Ν |

| Tower    | Unit no   | Carpet area<br>(sqft) | Balcony area<br>(sqft) | Total Carpet<br>area (sqft) | Saleable area<br>(sqft) | Private terrace<br>area (sqft) |
|----------|-----------|-----------------------|------------------------|-----------------------------|-------------------------|--------------------------------|
| Tower- P | P-G12     | 998                   | 55                     | 1053                        | 1472                    | 127                            |
| Tower- P | P-G13     | 998                   | 55                     | 1053                        | 1475                    | 126                            |
| Tower- P | P112-P912 | 998                   | 55                     | 1053                        | 1472                    | -                              |
| Tower-P  | P113-P913 | 998                   | 55                     | 1053                        | 1475                    | -                              |

#### TYPICAL FLOOR (1ST TO 9TH FLOOR)

| Tower    | Unit no   | Carpet area<br>(sqft) | Balcony area<br>(sqft) | Total Carpet<br>area (sqft) | Saleable area<br>(sqft) | Private terrace<br>area (sqft) |
|----------|-----------|-----------------------|------------------------|-----------------------------|-------------------------|--------------------------------|
| Tower-G  | G-G01     | 998                   | 55                     | 1053                        | 1474                    | 132                            |
| Tower-P  | P-G06     | 998                   | 55                     | 1053                        | 1479                    | 135                            |
| Tower-P  | P-G07     | 998                   | 55                     | 1053                        | 1477                    | 131                            |
| Tower-P  | P-G08     | 998                   | 55                     | 1053                        | 1472                    | 122                            |
| Tower- G | G101-G901 | 998                   | 55                     | 1053                        | 1474                    | -                              |
| Tower-P  | P106-P906 | 998                   | 55                     | 1053                        | 1479                    | -                              |
| Tower- P | P107-P907 | 998                   | 55                     | 1053                        | 1477                    | -                              |
| Tower-P  | P108-P908 | 998                   | 55                     | 1053                        | 1472                    | -                              |

TYPICAL FLOOR (1ST TO 9TH FLOOR)

| Tower   | Unit no   | Carpet area<br>(sqft) | Balcony area<br>(sqft) | Total Carpet<br>area (sqft) | Saleable area<br>(sqft) | Private terrace<br>area (sqft) |
|---------|-----------|-----------------------|------------------------|-----------------------------|-------------------------|--------------------------------|
| Tower-G | G-G04     | 998                   | 55                     | 1053                        | 1474                    | 87                             |
| Tower-G | G104-G904 | 998                   | 55                     | 1053                        | 1474                    |                                |