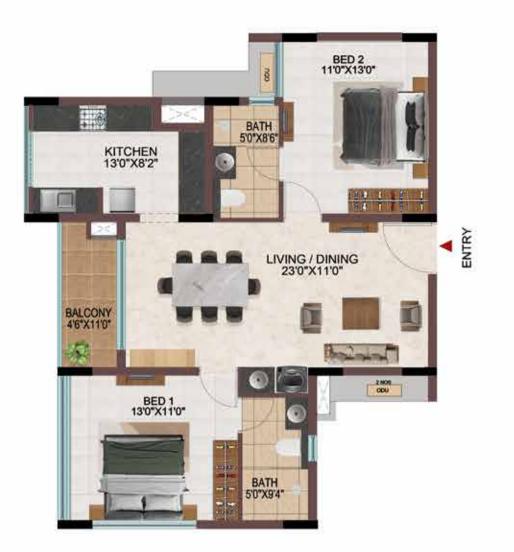

#### 1BHK ,2BHK & 3BHK

BATH 5'0"X8'6"

| TOWER   | Unit no.    | Carpet area<br>(sqft) | Balcony area<br>(sqft) | Total carpet<br>area (sqft) | Saleable area<br>(sqft) | Private terrace<br>area (sqft) |
|---------|-------------|-----------------------|------------------------|-----------------------------|-------------------------|--------------------------------|
| Tower-L | L-G13       | 657                   | 54                     | 711                         | 1005                    | 147                            |
| Tower-L | L-113       | 882                   | 54                     | 936                         | 1310                    |                                |
| Tower-L | L213 - L913 | 1081                  | 54                     | 1135                        | 1588                    | -                              |