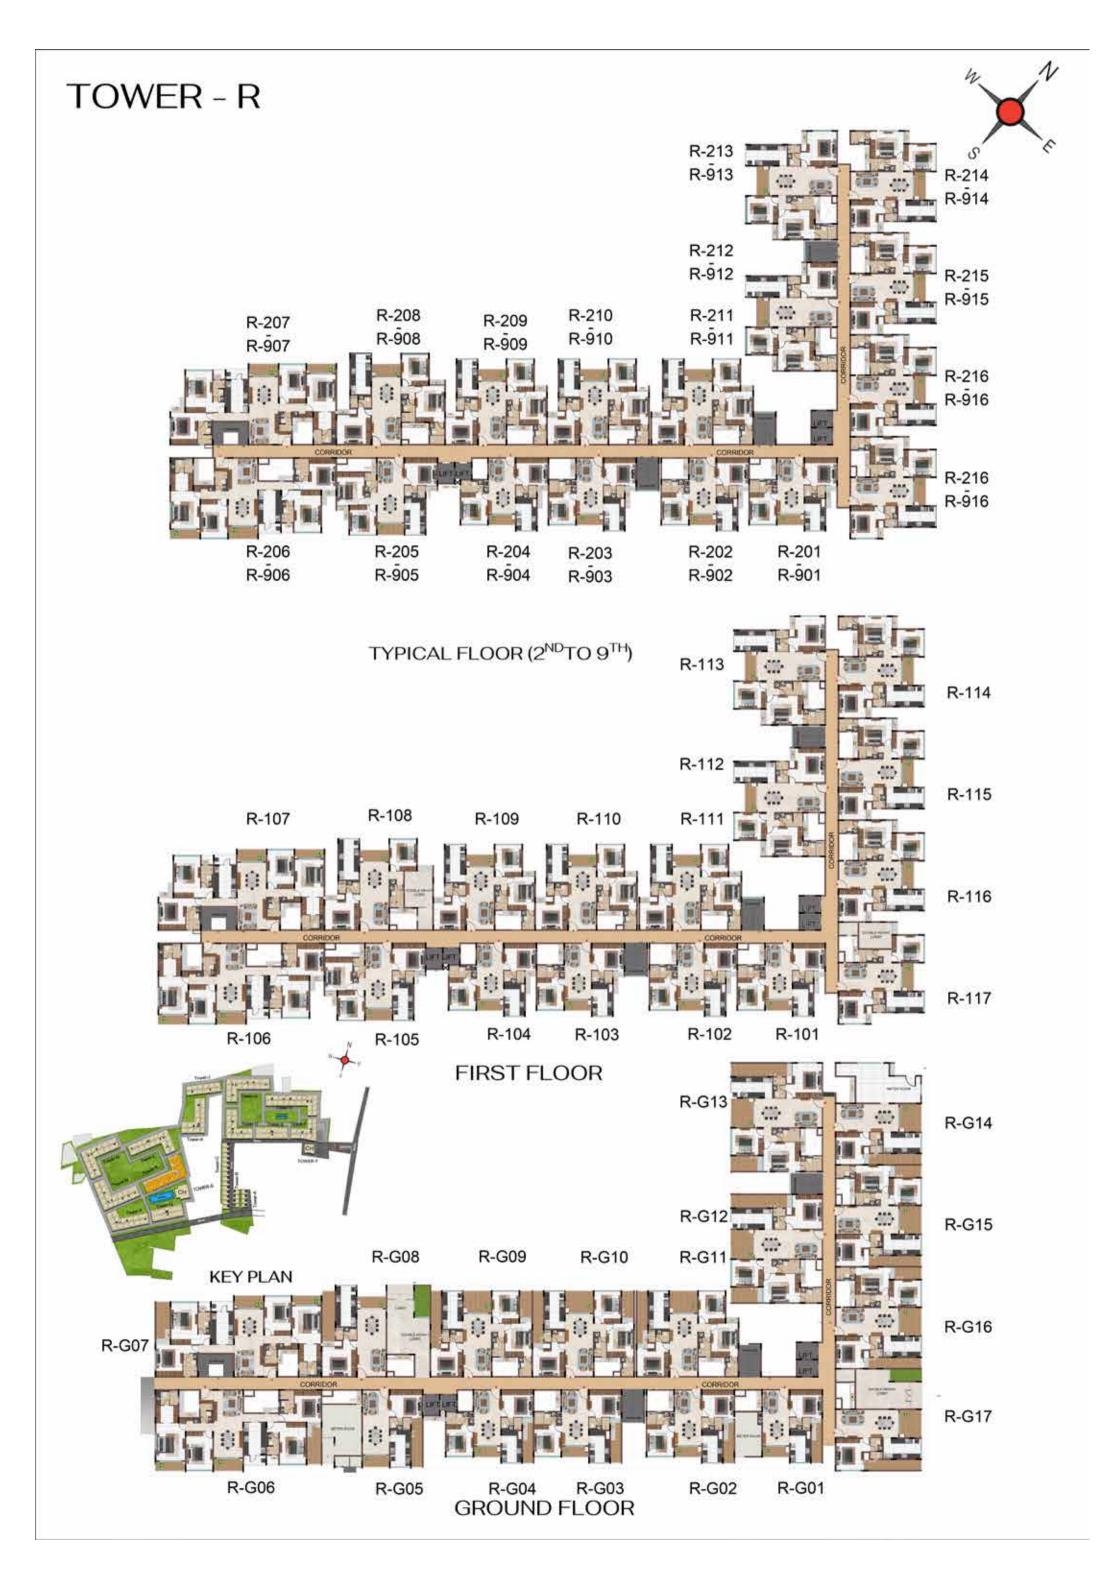

## TYPICAL FLOOR ( $1^{ST}$ TO $9^{TH}$ )

| Tower   | Unit no.    | Carpet area<br>(sqft) | Balcony area<br>(sqft) | Total carpet<br>area (sqft) | Saleable area<br>(sqft) | Private terrace<br>area (sqft) |
|---------|-------------|-----------------------|------------------------|-----------------------------|-------------------------|--------------------------------|
| Tower-N | N-G13       | 576                   | 47                     | 623                         | 907                     | 68                             |
| Tower-R | R-G01       | 576                   | 47                     | 623                         | 905                     | 68                             |
| Tower-N | N113 - N913 | 777                   | 47                     | 824                         | 1178                    | -                              |
| Tower-R | R101 - R901 | 777                   | 47                     | 824                         | 1175                    | -                              |

# TYPICAL FLOOR ( $1^{ST}$ TO $9^{TH}$ )

| Tower   | Unit no.    | Carpet area<br>(sqft) | Balcony area<br>(sqft) | Total carpet<br>area (sqft) | Saleable area<br>(sqft) | Private terrace<br>area (sqft) |
|---------|-------------|-----------------------|------------------------|-----------------------------|-------------------------|--------------------------------|
| Tower-R | R-G04       | 777                   | 47                     | 824                         | 1175                    | 59                             |
| Tower-R | R104 - R904 | 777                   | 47                     | 824                         | 1175                    | -                              |

## TYPICAL ( $1^{ST}$ TO $9^{TH}$ FLOOR )

| Tower   | Unit no.    | Carpet area<br>(sqft) | Balcony area<br>(sqft) | Total carpet<br>area (sqft) | Saleable area<br>(sqft) | Private terrace<br>area (sqft) |
|---------|-------------|-----------------------|------------------------|-----------------------------|-------------------------|--------------------------------|
| Tower-R | R-G14       | 657                   | 54                     | 711                         | 1005                    | 147                            |
| Tower-R | R114 - R914 | 1081                  | 54                     | 1135                        | 1593                    | <del>ر</del>                   |