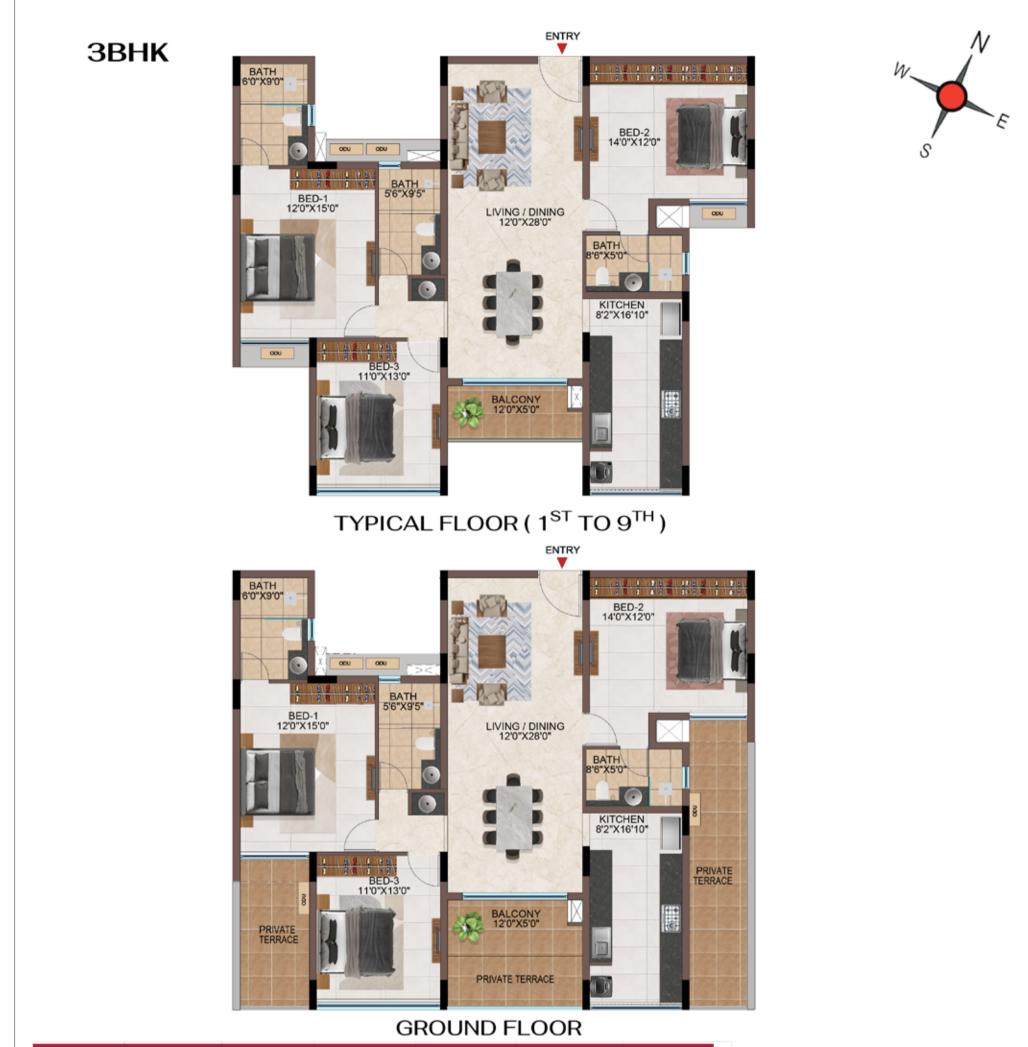

14                  | 57                     | 1271                        | 1771                    | -                              |













| Tower   | Unit no.  | Carpet area<br>(sqft) | Balcony area<br>(sqft) | Total carpet<br>area (sqft) | Saleable area<br>(sqft) | Private terrace<br>area (sqft) |
|---------|-----------|-----------------------|------------------------|-----------------------------|-------------------------|--------------------------------|
| Tower-L | L-G16     | 1199                  | 57                     | 1256                        | 1766                    | 289                            |
| Tower-L | L116-L916 | 1199                  | 57                     | 1256                        | 1766                    | 1.0                            |





| Tower    | Unit no. | Carpet area<br>(sqft) | Balcony area<br>(sqft) | Total carpet<br>area (sqft) | Saleable area<br>(sqft) | Private terrace<br>area (sqft) |
|----------|----------|-----------------------|------------------------|-----------------------------|-------------------------|--------------------------------|
| Tower- H | H-G05    | 1214                  | 57                     | 1271                        | 1771                    | 257                            |

| Tower- H | H-G06       | 1214 | 57 | 1271 | 1771 | 257 |
|----------|-------------|------|----|------|------|-----|
| Tower- K | K-G12       | 1214 | 57 | 1271 | 1771 | 269 |
| Tower-L  | L-G04       | 1214 | 57 | 1271 | 1771 | 261 |
| Tower-M  | M-G14       | 1214 | 57 | 1271 | 1782 | 266 |
| Tower-M  | M-G