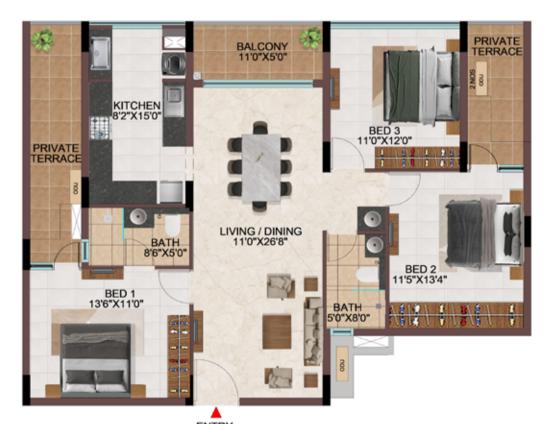

1 1 1 1 1 1 1 1 1 4 20 80 BED 1 13'6"X11'0" BATH 5'0"X8'0" 5 BED 2 11'5"X13'4" RET BATH 8'6"X5'0" LIVING / DINING 11'0"X26'8" KITCHEN 8'2'X150" PRIVATE TERRACE BED 3 11'0"X12'0" PRIVATE BALCONY 11'0"X5'0" S.