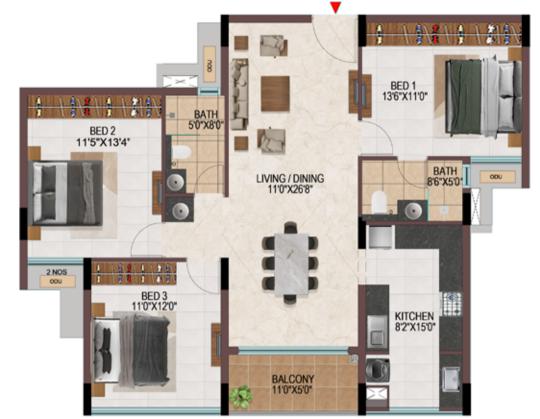

**3BHK** 2 NOS ODU BED 2 13'4" X11'5' BED 3 12'0"X11'0" BATH 8'0"X5'0" ODU Let the BALCONY 5'0"X11'0" LIVING / DINING 26'8"X11'0" ENTRY 🕨 BED 1 11'0"X13'6" KITCHEN 15'0"X8'2" 0 BATH 5'0"X8'6" . 1 8