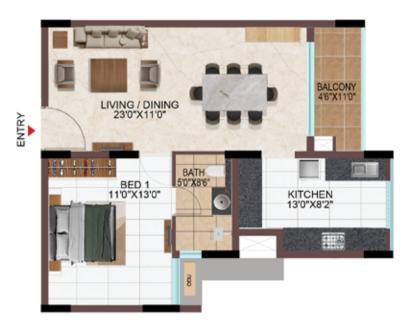

**3BHK** 2 NOS ODU BED 2 13'4" X11'5' BED 3 12'0"X11'0" BATH 8'0"X5'0" ODU Let the BALCONY 5'0"X11'0" LIVING / DINING 26'8"X11'0" ENTRY 🕨 BED 1 11'0"X13'6" KITCHEN 15'0"X8'2" 0 BATH 5'0"X8'6" . 1 8