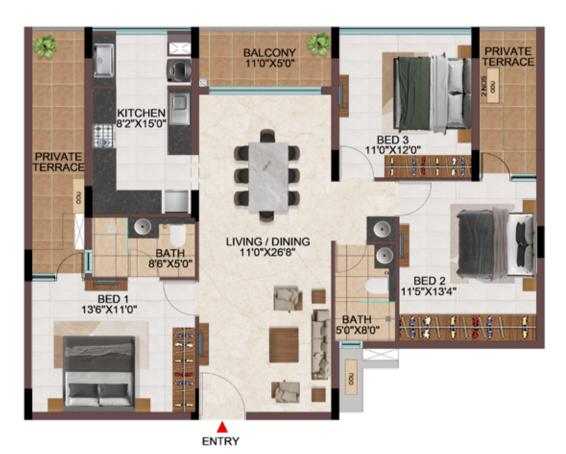

1 1 1 1 1 1 1 1 1 4 20 80 BED 1 13'6"X11'0" BATH 5'0"X8'0" 5 BED 2 11'5"X13'4" RET BATH 8'6"X5'0" LIVING / DINING 11'0"X26'8" KITCHEN 8'2'X150" PRIVATE TERRACE BED 3 11'0"X12'0" PRIVATE BALCONY 11'0"X5'0" S.