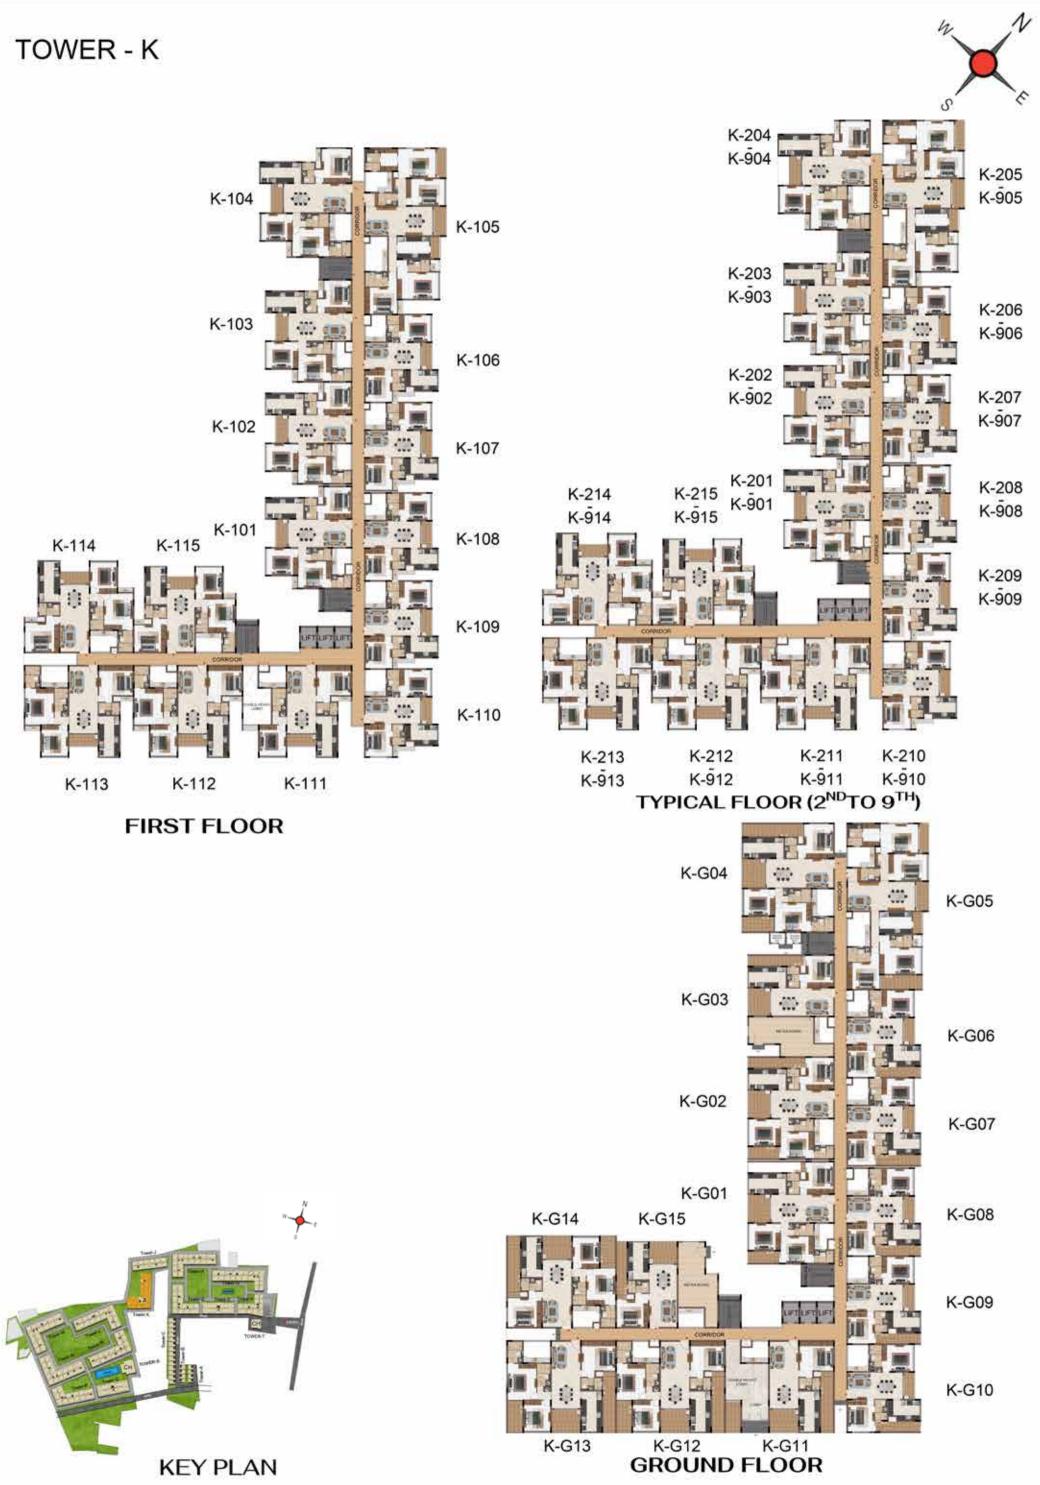

Aqua deck spurts

### OUTDOOR AMENITIES KIDS

58. Toddler's play area 59. Binary code play area 65. Hidden Wonderland

### ENTERTAINMENT

- 36. Outdoor Co working zone 37. Arts and craft zone
- 39. Stargazing pods
- 40. Hammocks
- 42. Sculpture court

THEMED GARDENS

84. Zen garden 85. Tramp Garden

86. Aroma garden 87. Herb garden

81. Therapeutic garden

### FEATURES & FACILITIES

160. Car washing bay 161. Car charging bays



OSR



# FIRST FLOOR

# TYPICAL FLOOR (2<sup>ND</sup>TO 9<sup>TH</sup>)







# **TOWER E & Q**





TYPICAL FLOOR (2<sup>ND</sup>TO 8<sup>TH</sup>)









FIRST FLOOR



G-04







**TOWER F** 







CALC NEW A



TOWER - J



TYPICAL FLOOR (2ND TO 9TH)



J-G04

### J-G01 J-G12 J-G11 J-G10 J-G09 J-G08

**GROUND FLOOR** 

J-G05

J-G06

J-G07



J-G02

J-G03









# **TOWER M**





FIRST FLOOR























# ELITE UNIT PLANS







#### TYPICAL FLOOR (1ST TO 9TH FLOOR)



| Tower    | Unit no   | Carpet area<br>(sqft) | Balcony area<br>(sqft) | Total Carpet<br>area (sqft) | Saleable area<br>(sqft) | Private terrace<br>area (sqft) |
|----------|-----------|-----------------------|------------------------|-----------------------------|-------------------------|--------------------------------|
| Tower- P | P-G11     | 630                   | 55                     | 685                         | 964                     | 74                             |
| Tower-R  | R-G05     | 630                   | 55                     | 685                         | 970                     | 87                             |
| Tower-P  | P111-P