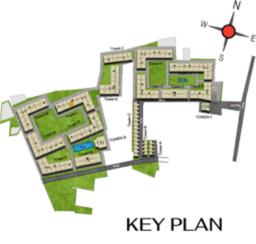

| 1588                    | -                              |





TYPICAL FLOOR (  $1^{ST}$  TO  $9^{TH}$  FLOOR )



ЗВНК





| TOWER   | Unit no.    | Carpet area<br>(sqft) | Balcony area<br>(sqft) | Total carpet<br>area (sqft) | Saleable area<br>(sqft) | Private terrace<br>area (sqft) |
|---------|-------------|-----------------------|------------------------|-----------------------------|-------------------------|--------------------------------|
| Tower-L | L-G03       | 1081                  | 54                     | 1135                        | 1588                    | 108                            |
| Tower-L | L103 - L903 | 1081                  | 54                     | 1135                        | 1588                    | -                              |





### TYPICAL FLOOR ( $1^{ST}$ TO $9^{TH}$ FLOOR )





| Tower   | Unit no.    | Carpet area<br>(sqft) | Balcony area<br>(sqft) | Total carpet<br>area (sqft) | Saleable area<br>(sqft) | Private terrace<br>area (sqft) |
|---------|-------------|-----------------------|------------------------|-----------------------------|-------------------------|--------------------------------|
| Tower-G | G-G16       | 1081                  | 54                     | 1135                        | 1593                    | 208                            |
| Tower-G | G116 - G916 | 1081                  | 54                     | 1135                        | 1593                    | -                              |







## TYPICAL ( $1^{ST}$ TO $9^{TH}$ FLOOR )







| Tower   | Unit no.    | Carp