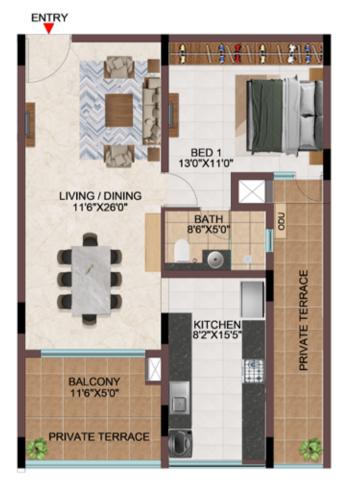

1 1 1 1 1 1 1 1 1 4 20 80 BED 1 13'6"X11'0" BATH 5'0"X8'0" 5 BED 2 11'5"X13'4" RET BATH 8'6"X5'0" LIVING / DINING 11'0"X26'8" KITCHEN 8'2'X150" PRIVATE TERRACE BED 3 11'0"X12'0" PRIVATE BALCONY 11'0"X5'0" S.