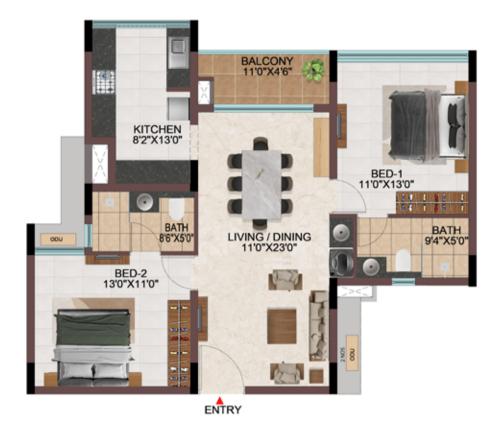

## 1 BHK & 2 BHK

# 1 BHK & 2 BHK

TYPICAL FLOOR (  $2^{\text{ND}}$  TO  $9^{\text{TH}}$  )

## 1 BHK & 2 BHK

| Tower   | Unit no.    | Carpet area<br>(sqft) | Balcony area<br>(sqft) | Total carpet<br>area (sqft) | Saleable area<br>(sqft) | Private terrace<br>area (sqft) |
|---------|-------------|-----------------------|------------------------|-----------------------------|-------------------------|--------------------------------|
| Tower-F | F-G04       | 576                   | 47                     | 623                         | 904                     | 59                             |
| Tower-F | F104 - F904 | 777                   | 47                     | 824                         | 1185                    | -                              |

## TYPICAL FLOOR ( $1^{ST}$ TO $9^{TH}$ )

| Tower   | Unit no.    | Carpet area<br>(sqft) | Balcony area<br>(sqft) | Total carpet<br>area (sqft) | Saleable area<br>(sqft) | Private terrace<br>area (sqft) |
|---------|-------------|-----------------------|------------------------|-----------------------------|-------------------------|--------------------------------|
| Tower-N | N-G13       | 576                   | 47                     | 623                         | 907                     | 68                             |
| Tower-R | R-G01       | 576                   | 47                     | 623                         | 905                     | 68                             |
| Tower-N | N113 - N913 | 777                   | 47                     | 824                         | 1178                    | -                              |
| Tower-R | R101 - R901 | 777                   | 47                     | 824                         | 1175                    | -                              |

## 1 BHK & 2 BHK

| Tower   | Unit no.    | Carpet area<br>(sqft) | Balcony area<br>(sqft) | Total carpet<br>area (sqft) | Saleable area<br>(sqft) | Private terrace<br>area (sqft) |
|---------|-------------|-----------------------|------------------------|-----------------------------|-------------------------|--------------------------------|
| Tower-J | J-G01       | 576                   | 47                     | 623                         | 908                     | 68                             |
| Tower-J | J101 - J901 | 777                   | 47                     | 824                         | 1188                    | -                              |