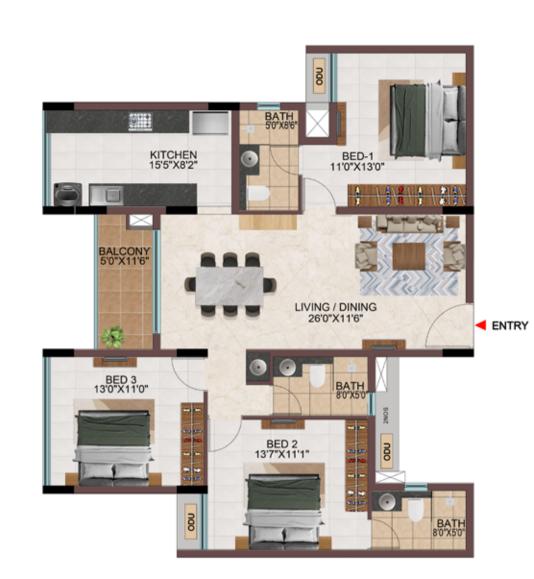

#### **FIRST FLOOR**

BED 3 13'7"X11'1"

NOO

#### 1BHK ,2BHK & 3BHK

BATH 5'0"X8'6"

| TOWER   | Unit no.    | Carpet area<br>(sqft) | Balcony area<br>(sqft) | Total carpet<br>area (sqft) | Saleable area<br>(sqft) | Private terrace<br>area (sqft) |
|---------|-------------|-----------------------|------------------------|-----------------------------|-------------------------|--------------------------------|
| Tower-L | L-G13       | 657                   | 54                     | 711                         | 1005                    | 147                            |
| Tower-L | L-113       | 882                   | 54                     | 936                         | 1310                    |                                |
| Tower-L | L213 - L913 | 1081                  | 54                     | 1135                        | 1588                    | -                              |