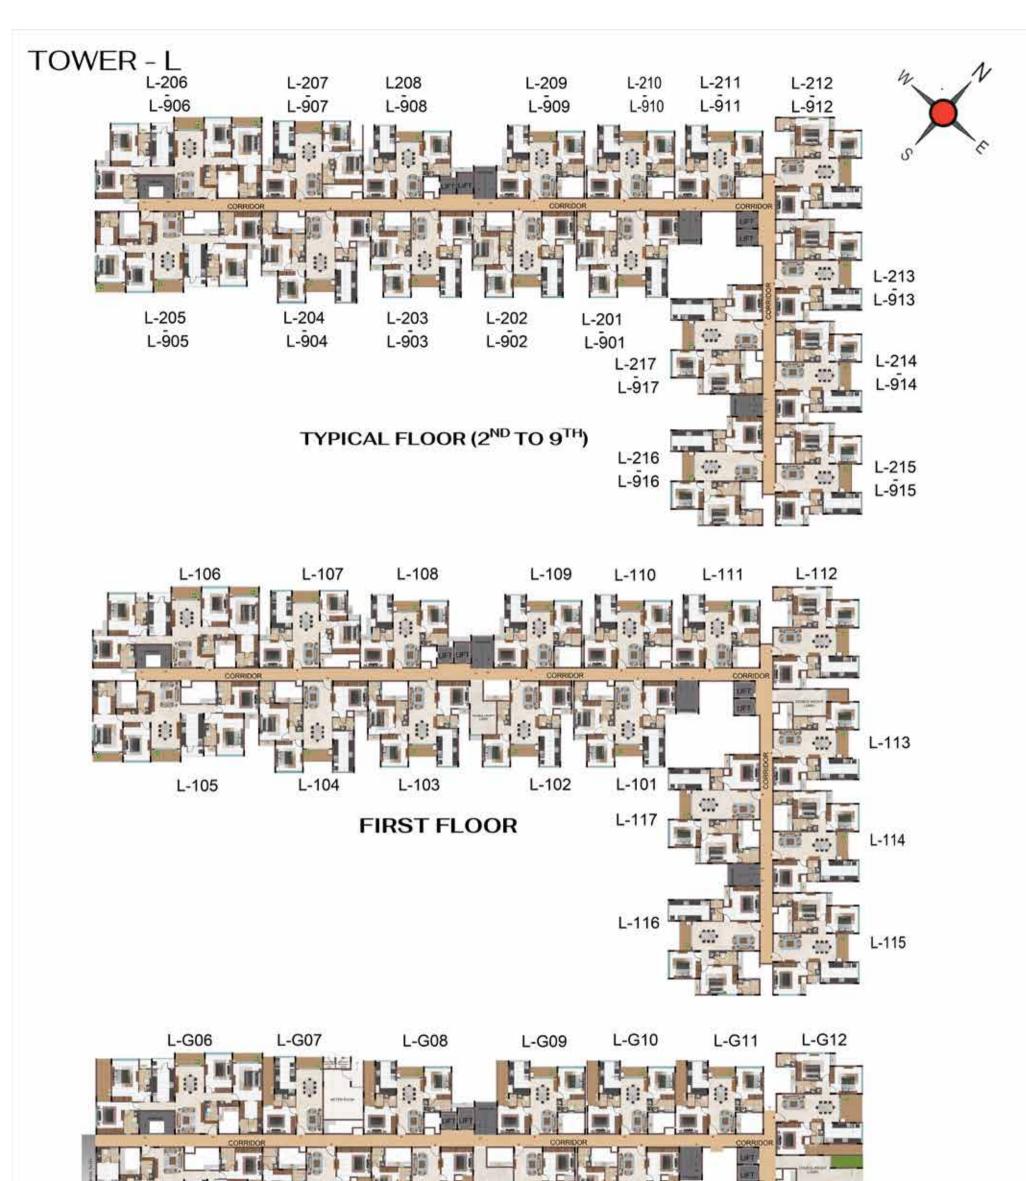

deck spurts

### OUTDOOR AMENITIES KIDS

58. Toddler's play area 59. Binary code play area 65. Hidden Wonderland

### ENTERTAINMENT

- 36. Outdoor Co working zone 37. Arts and craft zone
- 39. Stargazing pods
- 40. Hammocks
- 42. Sculpture court

THEMED GARDENS

84. Zen garden 85. Tramp Garden

86. Aroma garden 87. Herb garden

81. Therapeutic garden

### FEATURES & FACILITIES

160. Car washing bay 161. Car charging bays



OSR



# FIRST FLOOR

# TYPICAL FLOOR (2<sup>ND</sup>TO 9<sup>TH</sup>)







# **TOWER E & Q**





TYPICAL FLOOR (2<sup>ND</sup>TO 8<sup>TH</sup>)









FIRST FLOOR



G-04







**TOWER F** 







CALC NEW A



TOWER - J



TYPICAL FLOOR (2ND TO 9TH)



J-G04

### J-G01 J-G12 J-G11 J-G10 J-G09 J-G08

**GROUND FLOOR** 

J-G05

J-G06

J-G07



J-G02

J-G03









# **TOWER M**





FIRST FLOOR























# ELITE UNIT PLANS







#### TYPICAL FLOOR (1ST TO 9TH FLOOR)



| Tower    | Unit no   | Carpet area<br>(sqft) | Balcony area<br>(sqft) | Total Carpet<br>area (sqft) | Saleable area<br>(sqft) | Private terrace<br>area (sqft) |
|----------|-----------|-----------------------|------------------------|-----------------------------|-------------------------|--------------------------------|
| Tower- P | P-G11     | 630                   | 55                     | 685                         | 964                     | 74                             |
| Tower-R  | R-G05     | 630                   | 55                     | 685                         | 970                     | 87                             |
| Tower-P  | P111-P911