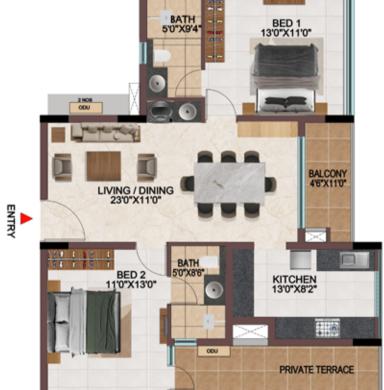

**3BHK** 2 NOS ODU BED 2 13'4" X11'5' BED 3 12'0"X11'0" BATH 8'0"X5'0" ODU Let the BALCONY 5'0"X11'0" LIVING / DINING 26'8"X11'0" ENTRY 🕨 BED 1 11'0"X13'6" KITCHEN 15'0"X8'2" 0 BATH 5'0"X8'6" . 1 8