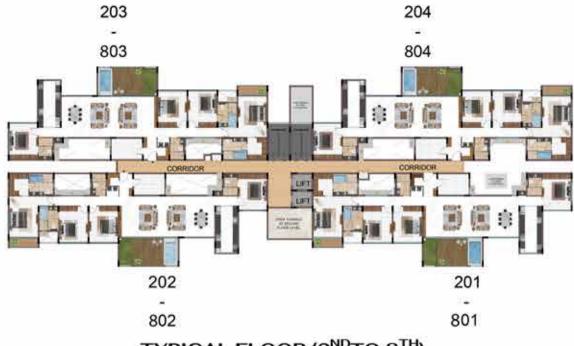

URES FEATURES

- 11. Elevated seating nook
- 13. Reflexology pathway15. Aqua pond with water sculpture16. Deck with shaded structure

- 17. Interwining bridge 18. Seating stepwell 19. Sliding garden trail
- 20. Water feature with boulders
- 21. Labyrinth seating 22. Aqua deck spurts

### OUTDOOR AMENITIES KIDS

58. Toddler's play area 59. Binary code play area 65. Hidden Wonderland

### ENTERTAINMENT

- 36. Outdoor Co working zone 37. Arts and craft zone
- 39. Stargazing pods
- 40. Hammocks
- 42. Sculpture court

THEMED GARDENS

84. Zen garden 85. Tramp Garden

86. Aroma garden 87. Herb garden

81. Therapeutic garden

### FEATURES & FACILITIES

160. Car washing bay 161. Car charging bays



OSR



# FIRST FLOOR

# TYPICAL FLOOR (2<sup>ND</sup>TO 9<sup>TH</sup>)







# **TOWER E & Q**





TYPICAL FLOOR (2<sup>ND</sup>TO 8<sup>TH</sup>)









FIRST FLOOR



G-04







**TOWER F** 







CALC NEW A



TOWER - J



TYPICAL FLOOR (2ND TO 9TH)



J-G04

### J-G01 J-G12 J-G11 J-G10 J-G09 J-G08

**GROUND FLOOR** 

J-G05

J-G06

J-G07



J-G02

J-G03









# **TOWER M**





FIRST FLOOR























# ELITE UNIT PLANS







#### TYPICAL FLOOR (1ST TO 9TH FLOOR)



| Tower    | Unit no   | Carpet area<br>(sqft) | Balcony area<br>(sqft) | Total Carpet<br>area (sqft) | Saleable area<br>(sqft) | Private terrace<br>area (sqft) |
|----------|-----------|-----------------------|------------------------|-----------------------------|-------------------------|--------------------------------|
| Tower- P | P-G11     | 630                   | 55                     | 685