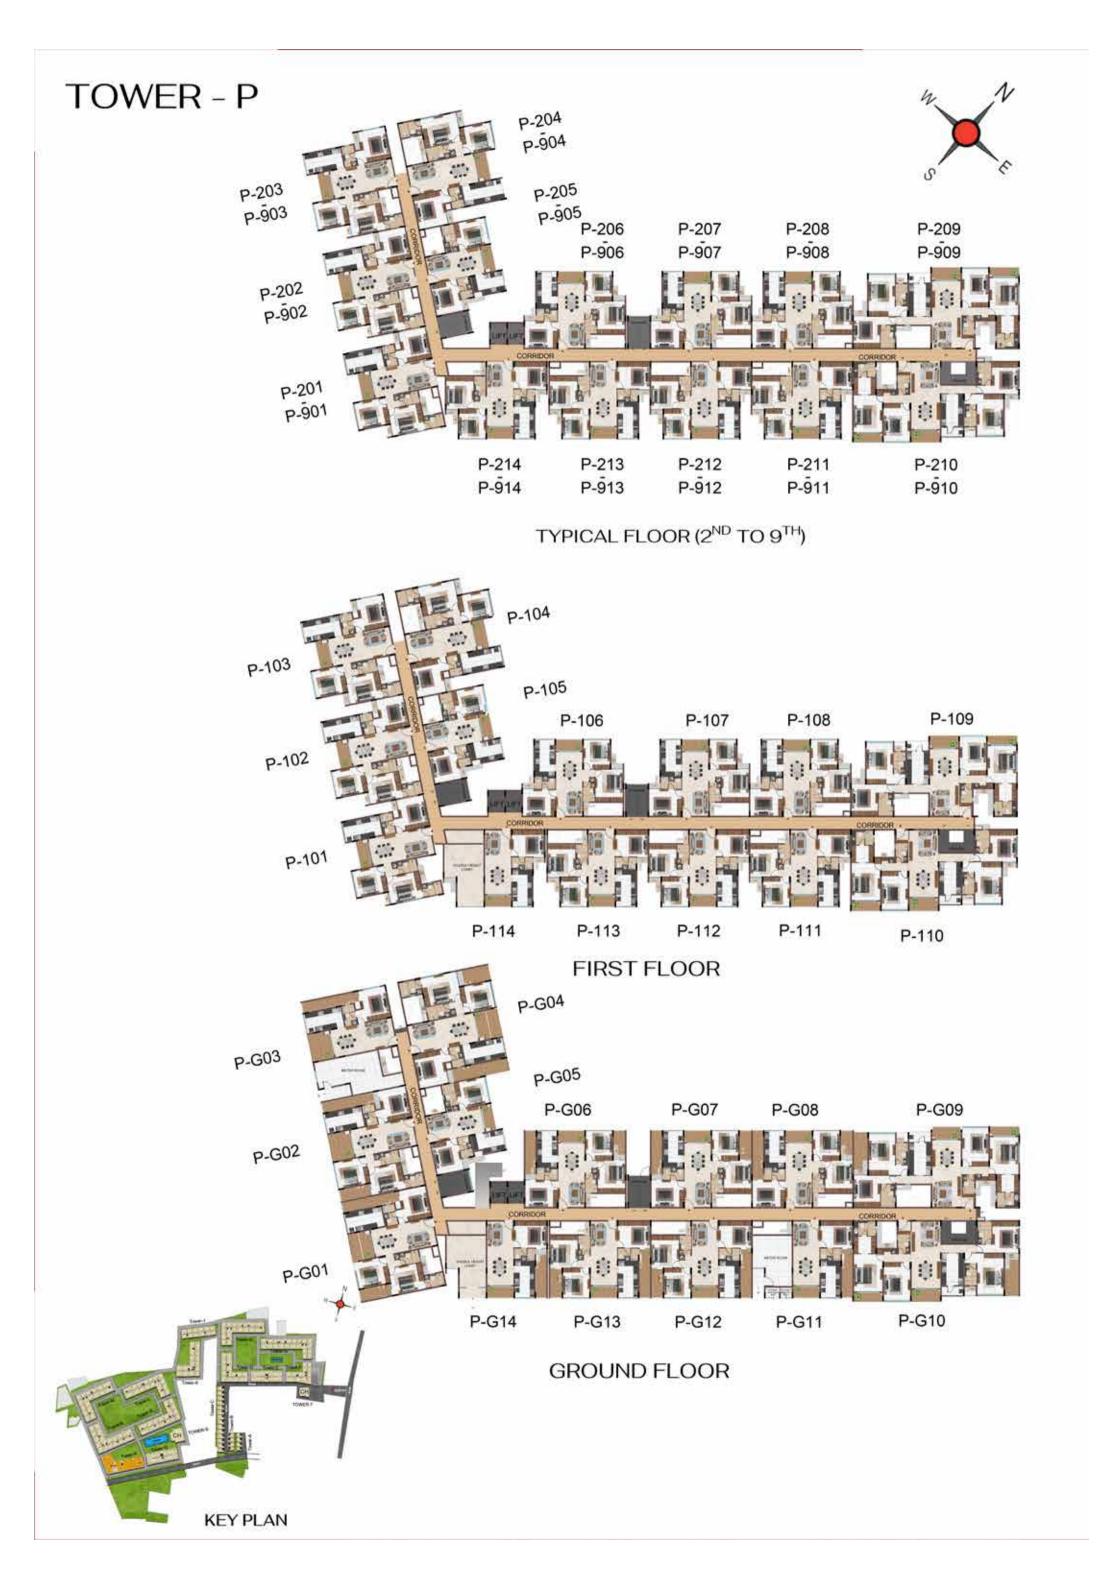

## TYPICAL FLOOR (1ST TO 9TH FLOOR)

|         | 8 |
|---------|---|
|         |   |
| KEY PLA | Ν |

| Tower    | Unit no   | Carpet area<br>(sqft) | Balcony area<br>(sqft) | Total Carpet<br>area (sqft) | Saleable area<br>(sqft) | Private terrace<br>area (sqft) |
|----------|-----------|-----------------------|------------------------|-----------------------------|-------------------------|--------------------------------|
| Tower- P | P-G12     | 998                   | 55                     | 1053                        | 1472                    | 127                            |
| Tower- P | P-G13     | 998                   | 55                     | 1053                        | 1475                    | 126                            |
| Tower- P | P112-P912 | 998                   | 55                     | 1053                        | 1472                    | -                              |
| Tower-P  | P113-P913 | 998                   | 55                     | 1053                        | 1475                    | -                              |