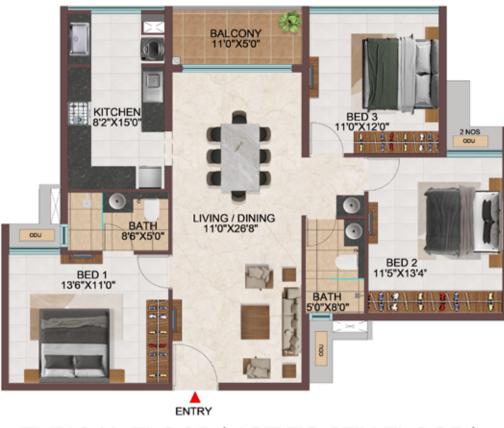

**3BHK** 2 NOS ODU BED 2 13'4" X11'5' BED 3 12'0"X11'0" BATH 8'0"X5'0" ODU Let the BALCONY 5'0"X11'0" LIVING / DINING 26'8"X11'0" ENTRY 🕨 BED 1 11'0"X13'6" KITCHEN 15'0"X8'2" 0 BATH 5'0"X8'6" . 1 8