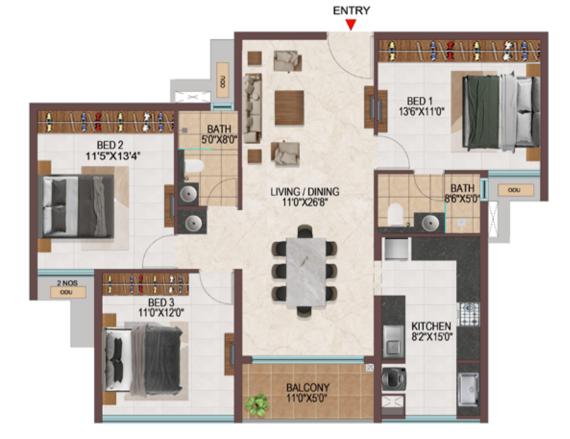

**3BHK** 2 NOS ODU BED 2 13'4" X11'5' BED 3 12'0"X11'0" BATH 8'0"X5'0" ODU Let the BALCONY 5'0"X11'0" LIVING / DINING 26'8"X11'0" ENTRY 🕨 BED 1 11'0"X13'6" KITCHEN 15'0"X8'2" 0 BATH 5'0"X8'6" . 1 8

1 1 1 1 1 1 1 1 1 4 20 80 BED 1 13'6"X11'0" BATH 5'0"X8'0" 5 BED 2 11'5"X13'4" RET BATH 8'6"X5'0" LIVING / DINING 11'0"X26'8" KITCHEN 8'2'X150" PRIVATE TERRACE BED 3 11'0"X12'0" PRIVATE BALCONY 11'0"X5'0" S.