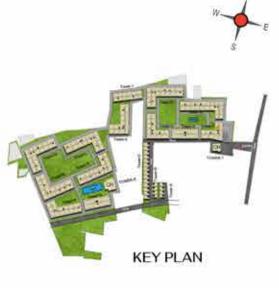

| 47                      | 824                          | 1186                   | 94.                            |







## 2 BHK



| Tower   | Unit no.    | Carpet area<br>(sqft) | Balcony area<br>(sqtt) | Total carpet<br>area (sqft) | Saleable area<br>(sqft) | Private terrace<br>area (sqft) |
|---------|-------------|-----------------------|------------------------|-----------------------------|-------------------------|--------------------------------|
| Tower-F | F-G02       | 777                   | 47                     | 824                         | 1175                    | 59                             |
| Tower-F | F102 - F902 | 777                   | 47                     | 824                         | 1175                    | -                              |







## TYPICAL FLOOR ( $1^{ST}$ TO $9^{TH}$ )



W S E

2 BHK

| Tower   | Unit no.    | Carpet area<br>(sqft) | Balcony area<br>(sqft) | Total carpet<br>area (sqft) | Saleable area<br>(sqft) | Private terrace<br>area (sqft) |
|---------|-------------|-----------------------|------------------------|-----------------------------|-------------------------|--------------------------------|
| Tower-G | G-G08       | 777                   | 47                     | 824                         | 1175                    | 59                             |
| Tower-G | G108 - G908 | 777                   | 47                     | 824                         | 1183                    | -                              |











| Tower   | Unit no.    | Carpet area<br>(sqft) | Balcony area<br>(s