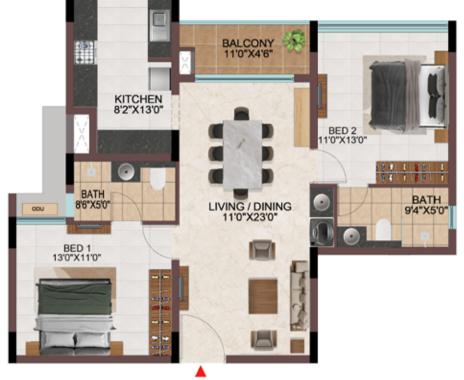

## 2 BHK

| Tower   | Unit no.    | Carpet area<br>(sqft) | Balcony area<br>(sqft) | Total carpet<br>area (sqft) | Saleable area<br>(sqft) | Private terrace<br>area (sqft) |
|---------|-------------|-----------------------|------------------------|-----------------------------|-------------------------|--------------------------------|
| Tower-J | J-G08       | 766                   | 47                     | 813                         | 1161                    | 62                             |
| Tower-J | J108 - J908 | 766                   | 47                     | 813                         | 1161                    | -                              |