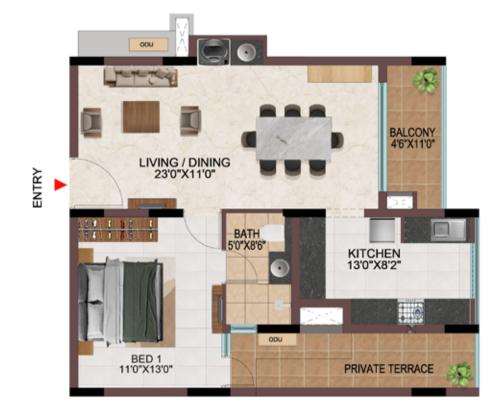

1 1 1 1 1 1 1 1 1 4 20 80 BED 1 13'6"X11'0" BATH 5'0"X8'0" 5 BED 2 11'5"X13'4" RET BATH 8'6"X5'0" LIVING / DINING 11'0"X26'8" KITCHEN 8'2'X150" PRIVATE TERRACE BED 3 11'0"X12'0" PRIVATE BALCONY 11'0"X5'0" S.