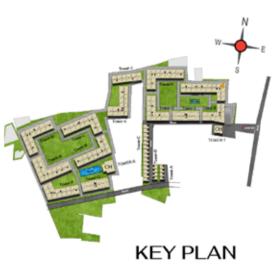

| 47                      | 824                          | 1186                   | 94.                            |







## 2 BHK



| Tower   | Unit no.    | Carpet area<br>(sqft) | Balcony area<br>(sqtt) | Total carpet<br>area (sqft) | Saleable area<br>(sqft) | Private terrace<br>area (sqft) |
|---------|-------------|-----------------------|------------------------|-----------------------------|-------------------------|--------------------------------|
| Tower-F | F-G02       | 777                   | 47                     | 824                         | 1175                    | 59                             |
| Tower-F | F102 - F902 | 777                   | 47                     | 824                         | 1175                    | -                              |







## TYPICAL FLOOR ( $1^{ST}$ TO $9^{TH}$ )



W S E

2 BHK

| Tower   | Unit no.    | Carpet area<br>(sqft) | Balcony area<br>(sqft) | Total carpet<br>area (sqft) | Saleable area<br>(sqft) | Private terrace<br>area (sqft) |
|---------|-------------|-----------------------|------------------------|-----------------------------|-------------------------|--------------------------------|
| Tower-G | G-G08       | 777                   | 47                     | 824                         | 1175                    | 59                             |
| Tower-G | G108 - G908 | 777                   | 47                     | 824                         | 1183                    | -                              |











| Tower   | Unit no.    | Carpet area<br>(sqft) | Balcony area<br>(sqf