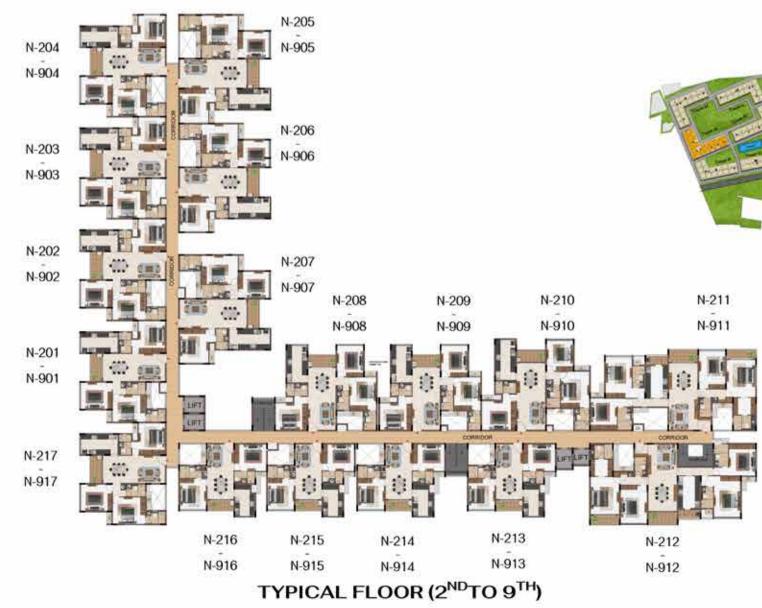

## TYPICAL FLOOR ( $1^{ST}$ TO $9^{TH}$ )

| Tower   | Unit no.    | Carpet area<br>(sqft) | Balcony area<br>(sqft) | Total carpet<br>area (sqft) | Saleable area<br>(sqft) | Private terrace<br>area (sqft) |
|---------|-------------|-----------------------|------------------------|-----------------------------|-------------------------|--------------------------------|
| Tower-N | N-G13       | 576                   | 47                     | 623                         | 907                     | 68                             |
| Tower-R | R-G01       | 576                   | 47                     | 623                         | 905                     | 68                             |
| Tower-N | N113 - N913 | 777                   | 47                     | 824                         | 1178                    | -                              |
| Tower-R | R101 - R901 | 777                   | 47                     | 824                         | 1175                    | -                              |

|         |              | 100110 | (04).07 | area (oqit) | 100100 |    |
|---------|--------------|--------|---------|-------------|--------|----|
| Tower-N | N-G14        | 777    | 47      | 824         | 1178   | 68 |
| Tower-N | N-G15        | 777    | 47      | 824         | 1176   | 68 |
| Tower-N | N-G16        | 777    | 47      | 824         | 1175   | 57 |
| Tower-R | R-G02        | 777    | 47      | 824         | 1175   | 59 |
| Tower-R | R-G03        | 777    | 47      | 824         | 1175   | 68 |
| Tower-N | N114 - N914  | 777    | 47      | 824         | 1178   | -  |
| Tower-N | N115 - N 915 | 777    | 47      | 824         | 1176   | -  |
| Tower-N | N116 - N 916 | 777    | 47      | 824         | 1175   | -  |
| Tower-R | R102 - R 902 | 777    | 47      | 824         | 1175   | -  |
| Tower-R | R103 - R 903 | 777    | 47      | 824         | 1175   | -  |

S

| Tower   | Unit no.    | Carpet area<br>(sqft) | Balcony area<br>(sqft) | Total carpet<br>area (sqft) | Saleable area<br>(sqft) | Private terrace<br>area (sqft) |
|---------|-------------|-----------------------|------------------------|-----------------------------|-------------------------|--------------------------------|
| Tower-D | D-G07       | 657                   | 54                     | 711                         | 1012                    | 161                            |
| Tower-N | N-G01       | 657                   | 54                     | 711                         | 1005                    | 147                            |
| Tower-D | D-107       | 882                   | 54                     | 936                         | 1317                    | -                              |
| Tower-N | N-101       | 882                   | 54                     | 936                         | 1310                    | -                              |
| Tower-D | D207 - D907 | 1081                  | 54                     | 1135                        | 1595                    | -                              |
| Tower-N | N201 - N901 | 1081                  | 54                     | 1135                        | 1588                    | -                              |

#### 1BHK & 3BHK

TYPICAL FLOOR (  $1^{ST}$  TO  $9^{TH}$  FLOOR )

| Tower   | Unit no     | Carpet area<br>(sqft) | Balcony area<br>(sqft) | Total Carpet<br>area (sqft) | Saleable area<br>(sqft) | Private terrace<br>area (sqft) |
|---------|-------------|-----------------------|------------------------|-----------------------------|-------------------------|--------------------------------|
| Tower-D | D-G10       | 657                   | 54                     | 711                         | 1012                    | 158                            |
| Tower-N | N-G04       | 657                   | 54                     | 711                         | 1012                    | 158                            |
| Tower-P | P-G03       | 657                   | 54                     | 711                         | 1007                    | 158                            |
| Tower-D | D110 - D910 | 1081                  | 54                     | 1135                        | 1595                    | -                              |
| Tower-N | N104 - N904 | 1081                  | 54                     | 1135                        | 1595                    | -                              |
| Tower-P | P103 - P903 | 1081                  | 54                     | 1135                        | 1595                    | -                              |