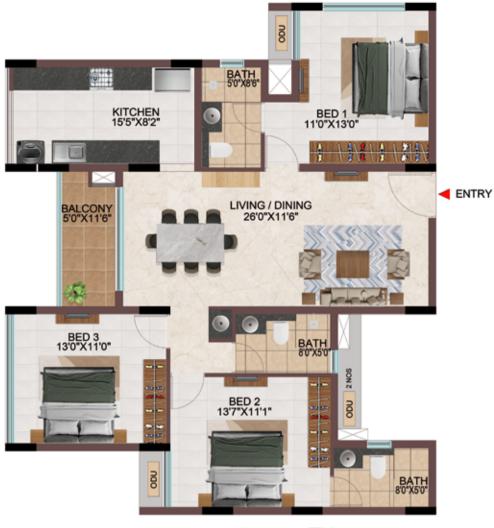

#### 1BHK & 3BHK

TYPICAL FLOOR (  $1^{ST}$  TO  $9^{TH}$  FLOOR )

| Tower   | Unit no     | Carpet area<br>(sqft) | Balcony area<br>(sqft) | Total Carpet<br>area (sqft) | Saleable area<br>(sqft) | Private terrace<br>area (sqft) |
|---------|-------------|-----------------------|------------------------|-----------------------------|-------------------------|--------------------------------|
| Tower-D | D-G10       | 657                   | 54                     | 711                         | 1012                    | 158                            |
| Tower-N | N-G04       | 657                   | 54                     | 711                         | 1012                    | 158                            |
| Tower-P | P-G03       | 657                   | 54                     | 711                         | 1007                    | 158                            |
| Tower-D | D110 - D910 | 1081                  | 54                     | 1135                        | 1595                    | -                              |
| Tower-N | N104 - N904 | 1081                  | 54                     | 1135                        | 1595                    | -                              |
| Tower-P | P103 - P903 | 1081                  | 54                     | 1135                        | 1595                    | -                              |

#### 1BHK & 3BHK

| Tower   | Unit no.    | Carpet area<br>(sqft) | Balcony area<br>(sqft) | Total carpet<br>area (sqft) | Saleable area<br>(sqft) | Private terrace<br>area (sqft) |
|---------|-------------|-----------------------|------------------------|-----------------------------|-------------------------|--------------------------------|
| Tower-K | K-G15       | 657                   | 54                     | 711                         | 1022                    | 136                            |
| Tower-K | K115 - K915 | 1113                  | 54                     | 1167                        | 1607                    | -                              |