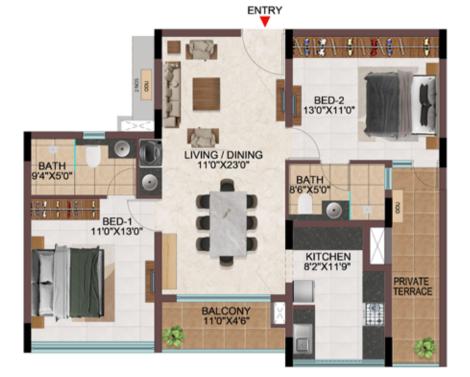

#### TYPICAL FLOOR (1ST TO 9TH FLOOR)

| Tower    | Unit no   | Carpet area<br>(sqft) | Balcony area<br>(sqft) | Total Carpet<br>area (sqft) | Saleable area<br>(sqft) | Private terrace<br>area (sqft) |
|----------|-----------|-----------------------|------------------------|-----------------------------|-------------------------|--------------------------------|
| Tower- P | P-G11     | 630                   | 55                     | 685                         | 964                     | 74                             |
| Tower-R  | R-G05     | 630                   | 55                     | 685                         | 970                     | 87                             |
| Tower-P  | P111-P911 | 998                   | 55                     | 1053                        | 1470                    | -                              |
| Tower- R | R105-R905 | 998                   | 55                     | 1053                        | 1475                    | -                              |

## TYPICAL FLOOR (1ST TO 9TH FLOOR)

| Tower   | Unit no   | Carpet area<br>(sqft) | Balcony area<br>(sqft) | Total Carpet<br>area (sqft) | Saleable area<br>(sqft) | Private terrace<br>area (sqft) |
|---------|-----------|-----------------------|------------------------|-----------------------------|-------------------------|--------------------------------|
| Tower-J | J-G07     | 630                   | 55                     | 685                         | 966                     | 79                             |
| Tower-J | J107-J907 | 998                   | 55                     | 1053                        | 1474                    | 1÷                             |

#### TYPICAL FLOOR (1ST TO 9TH FLOOR)

| Tower    | Unit no   | Carpet area<br>(sqft) | Balcony area<br>(sqft) | Total Carpet<br>area (sqft) | Saleable area<br>(sqft) | Private terrace<br>area (sqft) |
|----------|-----------|-----------------------|------------------------|-----------------------------|-------------------------|--------------------------------|
| Tower- G | G-G21     | 630                   | 55                     | 685                         | 968                     | 87                             |
| Tower- G | G121-G921 | 998                   | 55                     | 1053                        | 1474                    | -                              |
| Tower- F | F111-F911 | 998                   | 55                     | 1053                        | 1474                    | -                              |

## TYPICAL FLOOR (1ST TO 9TH FLOOR)

| Tower    | Unit no   | Carpet area<br>(sqft) | Balcony area<br>(sqft) | Total Carpet<br>area (sqft) | Saleable area<br>(sqft) | Private terrace<br>area (sqft) |
|----------|-----------|-----------------------|------------------------|-----------------------------|-------------------------|--------------------------------|
| Tower- H | H-G02     | 630                   | 55                     | 685                         | 970                     | 87                             |
| Tower-L  | L-G07     | 630                   | 55                     | 685                         | 962                     | 75                             |
| Tower- M | M-G10     | 630                   | 55                     | 685                         | 971                     | 86                             |
| Tower- H | H102-H902 | 998                   | 55                     | 1053                        | 1475                    | -                              |
| Tower- L | L107-L907 | 998                   | 55                     | 1053                        | 1468                    | -                              |
| Tower- M | M110-M910 | 998                   | 55                     | 1053                        | 1476                    | -                              |

#### TYPICAL FLOOR (2ND TO 9TH FLOOR)

| Tower    | Unit no   | Carpet area<br>(sqft) | Balcony area<br>(sqft) | Total Carpet<br>area (sqft) | Saleable area<br>(sqft) | Private terrace<br>area (sqft) |
|----------|-----------|-----------------------|------------------------|-----------------------------|-------------------------|--------------------------------|
| Tower- P | P-G14     | 630                   | 55                     | 685                         | 971                     | 86                             |
| Tower- P | P-114     | 630                   | 55                     | 685                         | 971                     | -                              |
| Tower- P | P214-P914 | 998                   | 55                     | 1053                        | 1479                    | -                              |

#### ENTRY

| Tower    | Unit no   | Carpet area<br>(sqft) | Balcony area<br>(sqft) | Total Carpet<br>area (sqft) | Saleable area<br>(sqft) | Private terrace<br>area (sqft) |
|----------|-----------|-----------------------|------------------------|-----------------------------|-------------------------|--------------------------------|
| Tower- J | J-G03     | 998                   | 55                     | 1053                        | 1472                    | 122                            |
| Tower- J | J-G04     | 998                   | 55                     | 1053                        | 1472                    | 122                            |
| Tower-J  | J-G05     | 998                   | 55                     | 1053                        | 1472                    | 122                            |
| Tower-J  | J-G06     | 998                   | 55                     | 1053                        | 1472                    | 122                            |
| Tower- J | J103-J903 | 998                   | 55                     | 1053                        | 1472                    | -                              |
| Tower-J  | J104-J904 | 998                   | 55                     | 1053                        | 1472                    | -                              |
| Tower- J | J105-J905 | 998                   | 55                     | 1053                        | 1472                    | -                              |
| Tower-J  | J106-J906 | 998                   | 55                     | 1053                        | 1472                    | -                              |

#### TYPICAL FLOOR (1ST TO 9TH FLOOR)

| Tower     | Unit no   | Carpet area<br>(sqft) | Balcony area<br>(sqft) | Total Carpet<br>area (sqft) | Saleable area<br>(sqft) | Private terrace<br>area (sqft) |
|-----------|-----------|-----------------------|------------------------|-----------------------------|-------------------------|--------------------------------|
| Tower - M | M-G16     | 998                   | 55                     | 1053                        | 1472                    | 77                             |
| Tower - M | M116-M916 | 998                   | 55                     | 1053                        | 1472                    | -                              |

## TYPICAL FLOOR (1ST TO 9TH FLOOR)

|         | 8 |
|---------|---|
|         |   |
| KEY PLA | Ν |

| Tower    | Unit no   | Carpet area<br>(sqft) | Balcony area<br>(sqft) | Total Carpet<br>area (sqft) | Saleable area<br>(sqft) | Private terrace<br>area (sqft) |
|----------|-----------|-----------------------|------------------------|-----------------------------|-------------------------|--------------------------------|
| Tower- P | P-G12     | 998                   | 55                     | 1053                        | 1472                    | 127                            |
| Tower- P | P-G13     | 998                   | 55                     | 1053                        | 1475                    | 126                            |
| Tower- P | P112-P912 | 998                   | 55                     | 1053                        | 1472                    | -                              |
| Tower-P  | P113-P913 | 998                   | 55                     | 1053                        | 1475                    | -                              |

#### TYPICAL FLOOR (1ST TO 9TH FLOOR)

| Tower    | Unit no   | Carpet area<br>(sqft) | Balcony area<br>(sqft) | Total Carpet<br>area (sqft) | Saleable area<br>(sqft) | Private terrace<br>area (sqft) |
|----------|-----------|-----------------------|------------------------|-----------------------------|-------------------------|--------------------------------|
| Tower-G  | G-G01     | 998                   | 55                     | 1053                        | 1474                    | 132                            |
| Tower-P  | P-G06     | 998                   | 55                     | 1053                        | 1479                    | 135                            |
| Tower-P  | P-G07     | 998                   | 55                     | 1053                        | 1477                    | 131                            |
| Tower-P  | P-G08     | 998                   | 55                     | 1053                        | 1472                    | 122                            |
| Tower- G | G101-G901 | 998                   | 55                     | 1053                        | 1474                    | -                              |
| Tower-P  | P106-P906 | 998                   | 55                     | 1053                        | 1479                    | -                              |
| Tower- P | P107-P907 | 998                   | 55                     | 1053                        | 1477                    | -                              |
| Tower-P  | P108-P908 | 998                   | 55                     | 1053                        | 1472                    | -                              |

TYPICAL FLOOR (1ST TO 9TH FLOOR)

| Tower   | Unit no   | Carpet area<br>(sqft) | Balcony area<br>(sqft) | Total Carpet<br>area (sqft) | Saleable area<br>(sqft) | Private terrace<br>area (sqft) |
|---------|-----------|-----------------------|------------------------|-----------------------------|-------------------------|--------------------------------|
| Tower-G | G-G04     | 998                   | 55                     | 1053                        | 1474                    | 87                             |
| Tower-G | G104-G904 | 998                   | 55                     | 1053                        | 1474                    |                                |

## TYPICAL FLOOR (1ST TO 9TH FLOOR)

| Tower   | Unit no   | Carpet area<br>(sqft) | Balcony area<br>(sqft) | Total Carpet<br>area (sqft) | Saleable area<br>(sqft) | Private terrace<br>area (sqft) |
|---------|-----------|-----------------------|------------------------|-----------------------------|-------------------------|--------------------------------|
| Tower-D | D102-D902 | 998                   | 55                     | 1053                        | 1476                    | 2                              |

## TYPICAL FLOOR (1ST TO 9TH FLOOR)

| Tower     | Unit no   | Carpet area<br>(sqft) | Balcony area<br>(sqft) | Total Carpet<br>area (sqft) | Saleable area<br>(sqft) | Pri∨ate terrace<br>area (sqft) |
|-----------|-----------|-----------------------|------------------------|-----------------------------|-------------------------|--------------------------------|
| Tower - J | J-G02     | 998                   | 55                     | 1053                        | 1476                    | 131                            |
| Tower - J | J102-J902 | 998                   | 55                     | 1053                        | 1476                    | -                              |