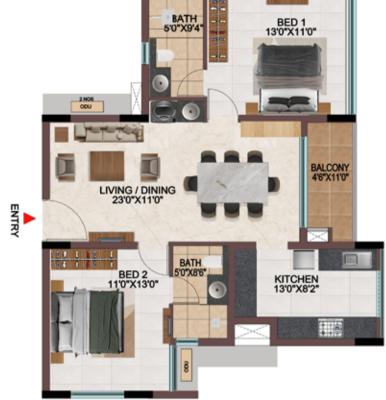

**3BHK** 2 NOS ODU BED 2 13'4" X11'5' BED 3 12'0"X11'0" BATH 8'0"X5'0" ODU Let the BALCONY 5'0"X11'0" LIVING / DINING 26'8"X11'0" ENTRY 🕨 BED 1 11'0"X13'6" KITCHEN 15'0"X8'2" 0 BATH 5'0"X8'6" . 1 8