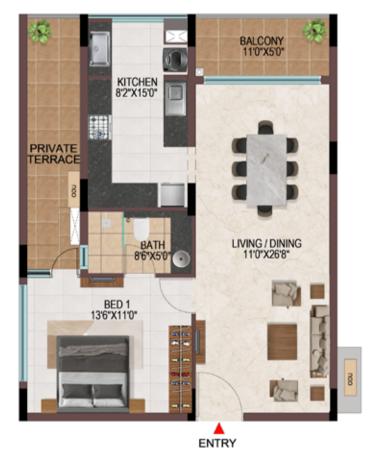

1 1 1 1 1 1 1 1 1 4 20 80 BED 1 13'6"X11'0" BATH 5'0"X8'0" 5 BED 2 11'5"X13'4" RET BATH 8'6"X5'0" LIVING / DINING 11'0"X26'8" KITCHEN 8'2'X150" PRIVATE TERRACE BED 3 11'0"X12'0" PRIVATE BALCONY 11'0"X5'0" S.