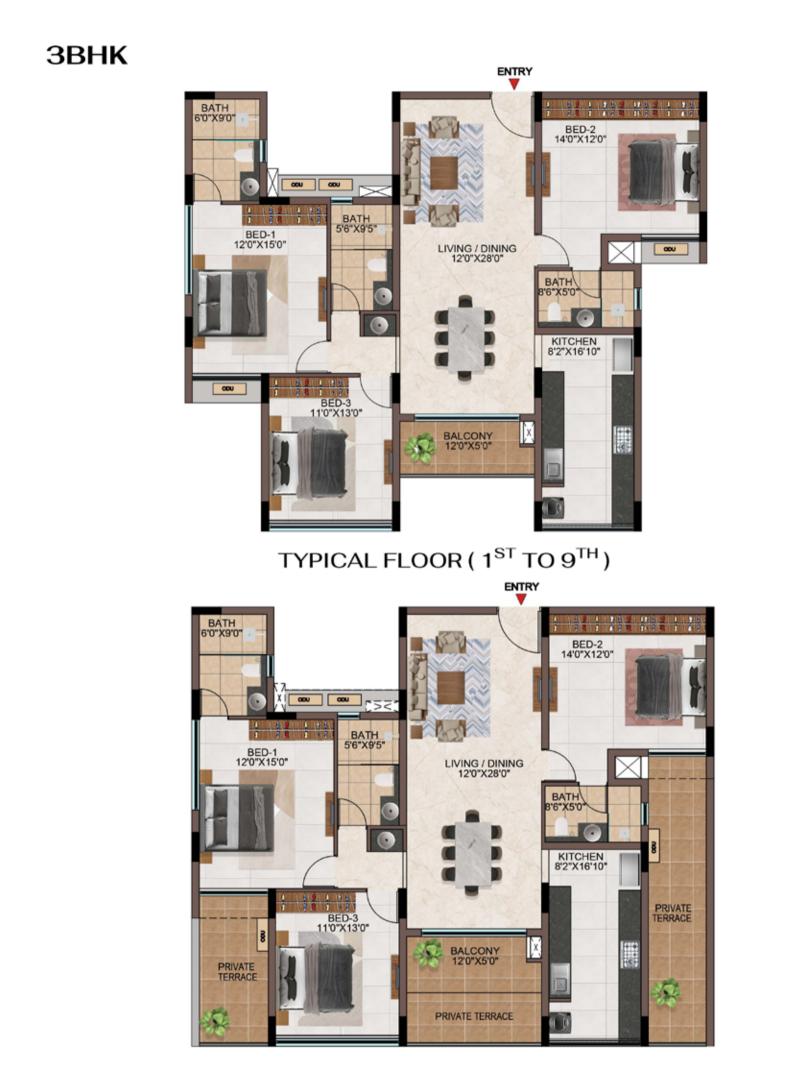

## ЗВНК

#### TYPICAL FLOOR (1ST TO 9TH FLOOR)

| Tower    | Unit no   | Carpet area<br>(sqft) | Balcony area<br>(sqft) | Total Carpet<br>area (sqft) | Saleable area<br>(sqft) | Private terrace<br>area (sqft) |
|----------|-----------|-----------------------|------------------------|-----------------------------|-------------------------|--------------------------------|
| Tower- P | P-G11     | 630                   | 55                     | 685                         | 964                     | 74                             |
| Tower-R  | R-G05     | 630                   | 55                     | 685                         | 970                     | 87                             |
| Tower-P  | P111-P911 | 998                   | 55                     | 1053                        | 1470                    | -                              |
| Tower- R | R105-R905 | 998                   | 55                     | 1053                        | 1475                    | -                              |

## TYPICAL FLOOR (1ST TO 9TH FLOOR)

| Tower   | Unit no   | Carpet area<br>(sqft) | Balcony area<br>(sqft) | Total Carpet<br>area (sqft) | Saleable area<br>(sqft) | Private terrace<br>area (sqft) |
|---------|-----------|-----------------------|------------------------|-----------------------------|-------------------------|--------------------------------|
| Tower-J | J-G07     | 630                   | 55                     | 685                         | 966                     | 79                             |
| Tower-J | J107-J907 | 998                   | 55                     | 1053                        | 1474                    | 1÷                             |

#### TYPICAL FLOOR (1ST TO 9TH FLOOR)

| Tower    | Unit no   | Carpet area<br>(sqft) | Balcony area<br>(sqft) | Total Carpet<br>area (sqft) | Saleable area<br>(sqft) | Private terrace<br>area (sqft) |
|----------|-----------|-----------------------|------------------------|-----------------------------|-------------------------|--------------------------------|
| Tower- G | G-G21     | 630                   | 55                     | 685                         | 968                     | 87                             |
| Tower- G | G121-G921 | 998                   | 55                     | 1053                        | 1474                    | -                              |
| Tower- F | F111-F911 | 998                   | 55                     | 1053                        | 1474                    | -                              |

## TYPICAL FLOOR (1ST TO 9TH FLOOR)

| Tower    | Unit no   | Carpet area<br>(sqft) | Balcony area<br>(sqft) | Total Carpet<br>area (sqft) | Saleable area<br>(sqft) | Private terrace<br>area (sqft) |
|----------|-----------|-----------------------|------------------------|-----------------------------|-------------------------|--------------------------------|
| Tower- H | H-G02     | 630                   | 55                     | 685                         | 970                     | 87                             |
| Tower-L  | L-G07     | 630                   | 55                     | 685                         | 962                     | 75                             |
| Tower- M | M-G10     | 630                   | 55                     | 685                         | 971                     | 86                             |
| Tower- H | H102-H902 | 998                   | 55                     | 1053                        | 1475                    | -                              |
| Tower- L | L107-L907 | 998                   | 55                     | 1053                        | 1468                    | -                              |
| Tower- M | M110-M910 | 998                   | 55                     | 1053                        | 1476                    | -                              |