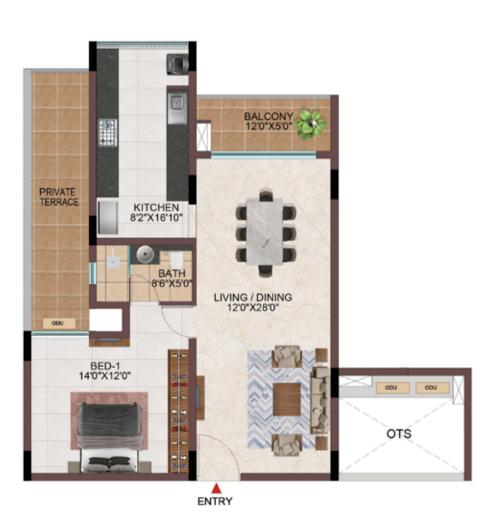

# ELITE UNIT PLANS

#### TYPICAL FLOOR (1ST TO 9TH FLOOR)

| Tower    | Unit no   | Carpet area<br>(sqft) | Balcony area<br>(sqft) | Total Carpet<br>area (sqft) | Saleable area<br>(sqft) | Private terrace<br>area (sqft) |
|----------|-----------|-----------------------|------------------------|-----------------------------|-------------------------|--------------------------------|
| Tower- P | P-G11     | 630                   | 55                     | 685                         | 964                     | 74                             |
| Tower-R  | R-G05     | 630                   | 55                     | 685                         | 970                     | 87                             |
| Tower-P  | P111-P911 | 998                   | 55                     | 1053                        | 1470                    | -                              |
| Tower- R | R105-R905 | 998                   | 55                     | 1053                        | 1475                    | -                              |