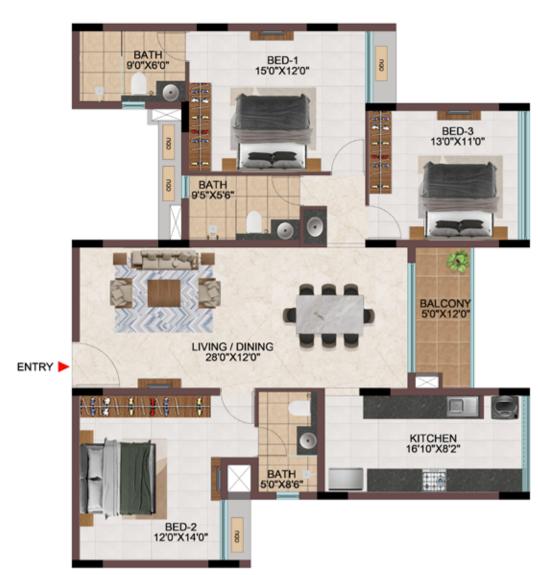

**3BHK** 2 NOS ODU BED 2 13'4" X11'5' BED 3 12'0"X11'0" BATH 8'0"X5'0" ODU Let the BALCONY 5'0"X11'0" LIVING / DINING 26'8"X11'0" ENTRY 🕨 BED 1 11'0"X13'6" KITCHEN 15'0"X8'2" 0 BATH 5'0"X8'6" . 1 8