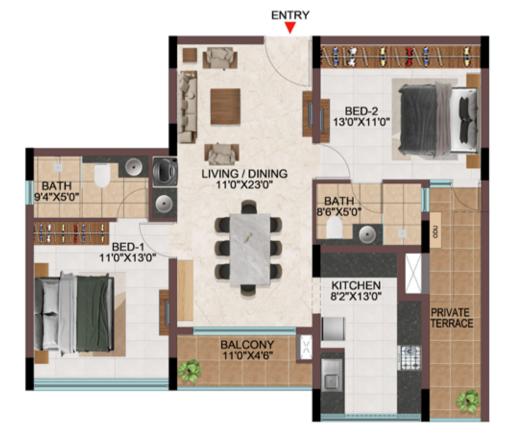

#### 1BHK ,2BHK & 3BHK

BATH 5'0"X8'6"

| TOWER   | Unit no.    | Carpet area<br>(sqft) | Balcony area<br>(sqft) | Total carpet<br>area (sqft) | Saleable area<br>(sqft) | Private terrace<br>area (sqft) |
|---------|-------------|-----------------------|------------------------|-----------------------------|-------------------------|--------------------------------|
| Tower-L | L-G13       | 657                   | 54                     | 711                         | 1005                    | 147                            |
| Tower-L | L-113       | 882                   | 54                     | 936                         | 1310                    |                                |
| Tower-L | L213 - L913 | 1081                  | 54                     | 1135                        | 1588                    | -                              |