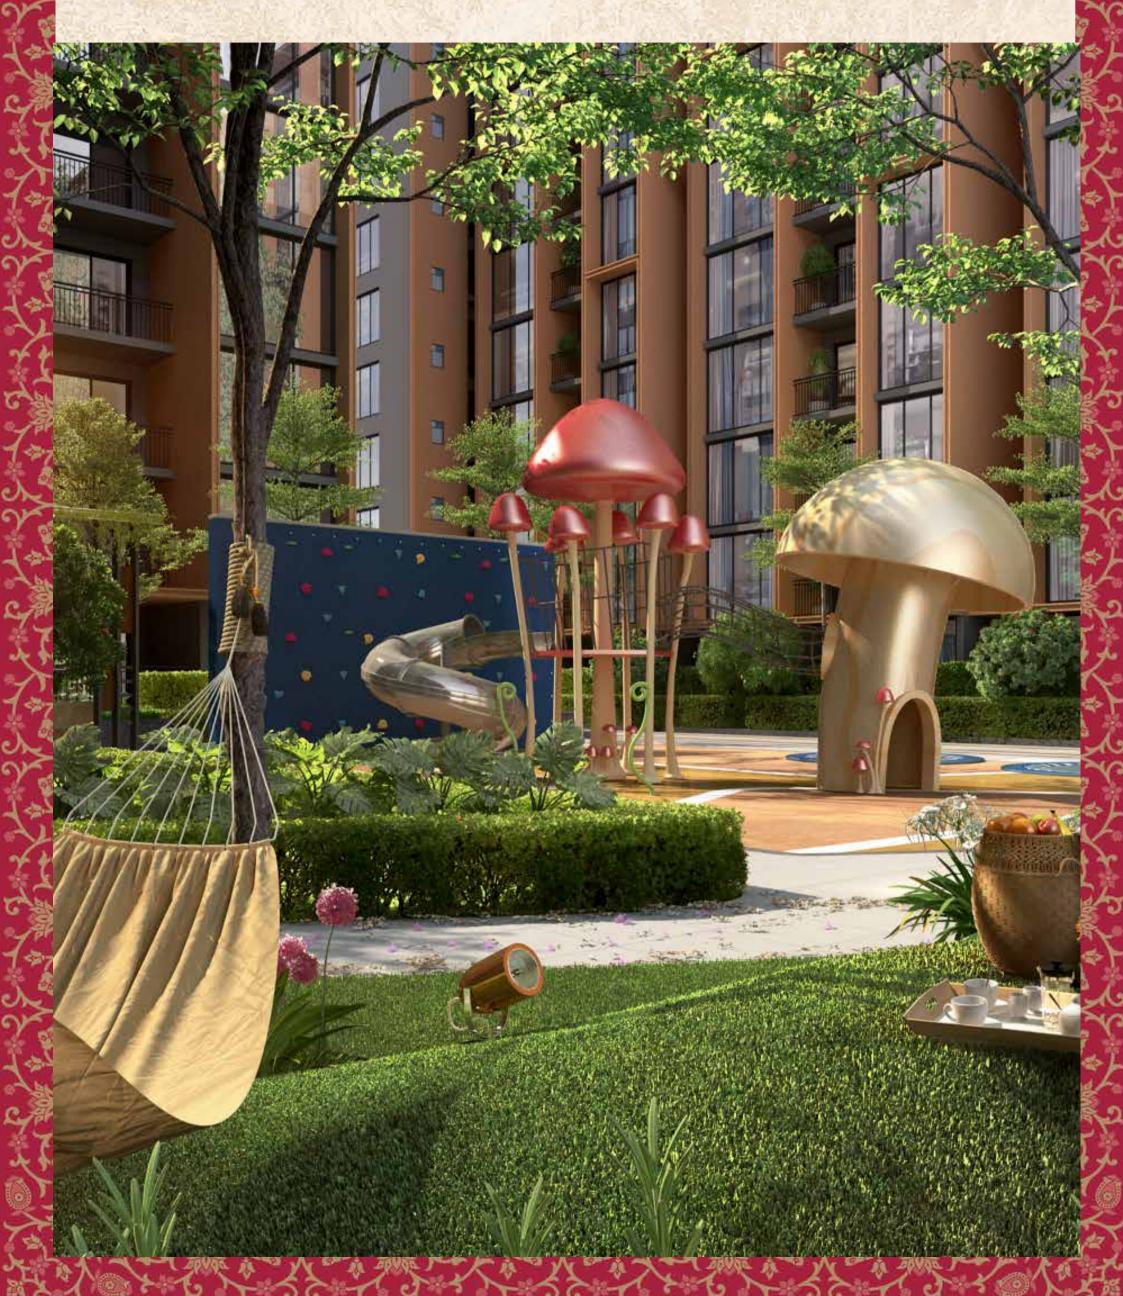

# AMENITIES

# **160+ WORLD-CLASS AMENITIES**

### KIDS

- Kids' park with rock climbing wall
- Toddler's play area
- Binary code play area
- Outdoor Hookey ring toss
- Giant slingshot
- Ring swing
- Dynamic kids playcourt
- Rain Dance floor
- Hidden Wonderland
- Chalk board wall
- Trampoline
- Picnic lawn
- Play Mounds
- SWIMMING POOL
- Plunge pool
- Sunken pool seating
- Pool deck
- Island cabana
- Adults' edge pool
- Kids pool with stepping stone
- Poolside party lawn
- Poolside water cascade wall
- Poolside theatre
- **THEMED GARDENS**
- Orchard
- Butterfly garden
- Therapeutic garden
- Edible garden Fruit bearing trees
- Chime garden
- Zen garden
- Tramp Garden
- Aroma garden
- Herb garden
- Farming area FACILITY
- Bicycle rack