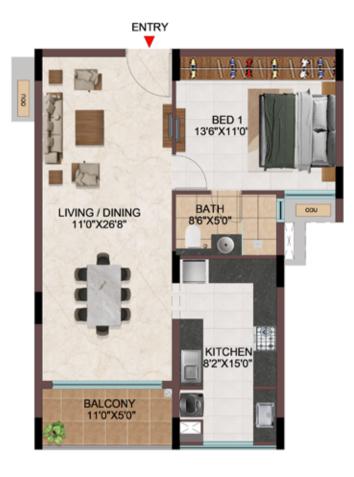

ngo

BED 1 11'0"X13'0"

BATH 50 X86

0.1

KITCHEN 15'5"X8'2"

N

Ε

W

S

| Tower   | Unit no.    | Carpet area<br>(sqft) | Balcony area<br>(sqft) | Total carpet<br>area (sqft) | Saleable area<br>(sqft) | Private terrace<br>area (sqft) |
|---------|-------------|-----------------------|------------------------|-----------------------------|-------------------------|--------------------------------|
| Tower-D | D-G07       | 657                   | 54                     | 711                         | 1012                    | 161                            |
| Tower-N | N-G01       | 657                   | 54                     | 711                         | 1005                    | 147                            |
| Tower-D | D-107       | 882                   | 54                     | 936                         | 1317                    | -                              |
| Tower-N | N-101       | 882                   | 54                     | 936                         | 1310                    | -                              |
| Tower-D | D207 - D907 | 1081                  | 54                     | 1135                        | 1595                    | -                              |
| Tower-N | N201 - N901 | 1081                  | 54                     | 1135                        | 1588                    | -                              |