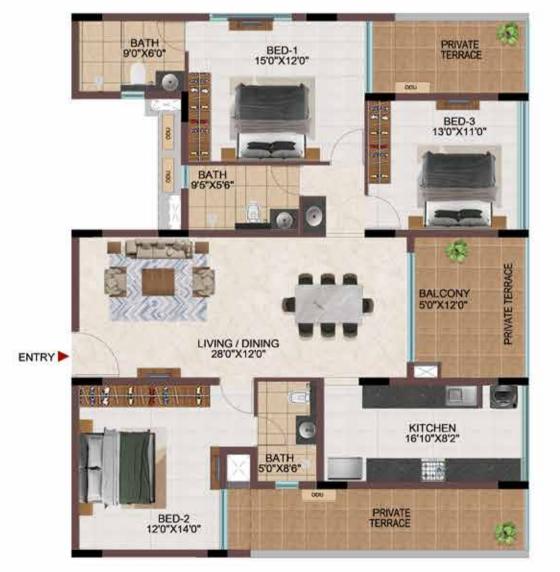

------------------|-------------------------|--------------------------------|
| Tower-G  | G-G20       | 1214                  | 57                     | 1271                        | 1777                    | 263                            |
| Tower-K  | K-G13       | 1214                  | 57                     | 1271                        | 1777                    | 261                            |
| Tower- G | G120 - G920 | 1214                  | 57                     | 1271                        | 1777                    | -                              |
| Tower- K | K113 - K913 | 1214                  | 57                     | 1271                        | 1777                    | -                              |



**3BHK** 





## TYPICAL FLOOR ( $1^{ST}$ TO $9^{TH}$ )





| Tower   | Unit no.    | Carpet area<br>(sqft) | Balcony area<br>(sqft) | Total carpet<br>area (sqft) | Saleable area<br>(sqft) | Private terrace<br>area (sqft) |
|---------|-------------|-----------------------|------------------------|-----------------------------|-------------------------|--------------------------------|
| Tower-N | N-G05       | 1214                  | 57                     | 1271                        | 1777                    | 261                            |
| Tower-N | N105 - N905 | 1214                  | 57                     | 1271                        | 1777                    | -                              |



#### **GROUND FLOOR**





**3BHK** 

# W S E

| Tower   | Unit no.    | Carpet area<br>(sqft) | Balcony area<br>(sqft) | Total carpet<br