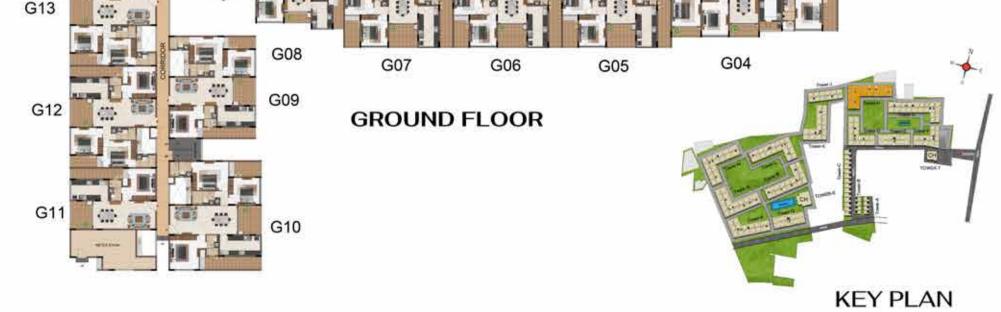

aded structure

- 17. Interwining bridge 18. Seating stepwell 19. Sliding garden trail
- 20. Water feature with boulders
- 21. Labyrinth seating 22. Aqua deck spurts

### OUTDOOR AMENITIES KIDS

58. Toddler's play area 59. Binary code play area 65. Hidden Wonderland

### ENTERTAINMENT

- 36. Outdoor Co working zone 37. Arts and craft zone
- 39. Stargazing pods
- 40. Hammocks
- 42. Sculpture court

THEMED GARDENS

84. Zen garden 85. Tramp Garden

86. Aroma garden 87. Herb garden

81. Therapeutic garden

### FEATURES & FACILITIES

160. Car washing bay 161. Car charging bays



OSR



# FIRST FLOOR

# TYPICAL FLOOR (2<sup>ND</sup>TO 9<sup>TH</sup>)







# **TOWER E & Q**





TYPICAL FLOOR (2<sup>ND</sup>TO 8<sup>TH</sup>)









FIRST FLOOR



G-04







**TOWER F** 







CALC NEW A



TOWER - J



TYPICAL FLOOR (2ND TO 9TH)



J-G04

### J-G01 J-G12 J-G11 J-G10 J-G09 J-G08

**GROUND FLOOR** 

J-G05

J-G06

J-G07



J-G02

J-G03









# **TOWER M**





FIRST FLOOR























# ELITE UNIT PLANS







#### TYPICAL FLOOR (1ST TO 9TH FLOOR)



| Tower    | Unit no   | Carpet area<br>(sqft) | Balcony area<br>(sqft) | Total Carpet<br>area (sqft) | Saleable area<br>(sqft) | Private terrace<br>area (sqft) |
|----------|-----------|-----------------------|------------------------|-----------------------------|-------------------------|--------------------------------|
| Tower- P | P-G11     | 630                   | 55                     | 685                         | 964                     | 74                             |
| Tower-R  | R-G05     | 630