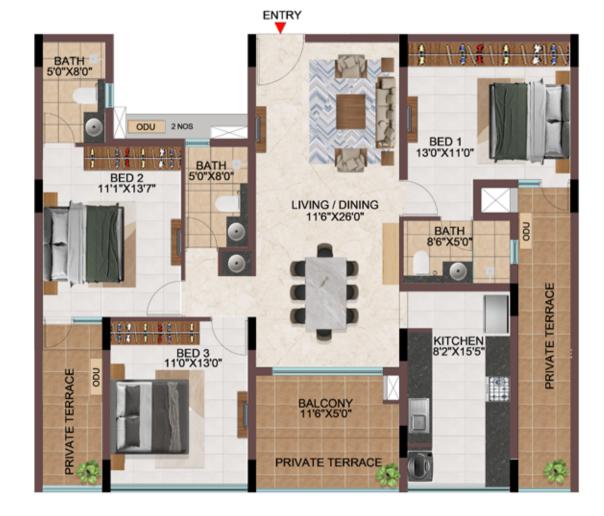

**3BHK** 2 NOS ODU BED 2 13'4" X11'5' BED 3 12'0"X11'0" BATH 8'0"X5'0" ODU Let the BALCONY 5'0"X11'0" LIVING / DINING 26'8"X11'0" ENTRY 🕨 BED 1 11'0"X13'6" KITCHEN 15'0"X8'2" 0 BATH 5'0"X8'6" . 1 8