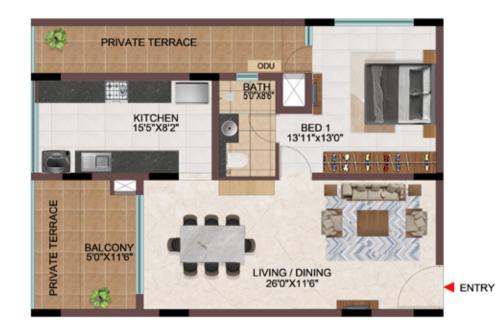

ngo

BED 1 11'0"X13'0"

BATH 50 X86

0.1

KITCHEN 15'5"X8'2"

N

Ε

W

S

| Tower   | Unit no.    | Carpet area<br>(sqft) | Balcony area<br>(sqft) | Total carpet<br>area (sqft) | Saleable area<br>(sqft) | Private terrace<br>area (sqft) |
|---------|-------------|-----------------------|------------------------|-----------------------------|-------------------------|--------------------------------|
| Tower-D | D-G07       | 657                   | 54                     | 711                         | 1012                    | 161                            |
| Tower-N | N-G01       | 657                   | 54                     | 711                         | 1005                    | 147                            |
| Tower-D | D-107       | 882                   | 54                     | 936                         | 1317                    | -                              |
| Tower-N | N-101       | 882                   | 54                     | 936                         | 1310                    | -                              |
| Tower-D | D207 - D907 | 1081                  | 54                     | 1135                        | 1595                    | -                              |
| Tower-N | N201 - N901 | 1081                  | 54                     | 1135                        | 1588                    | -                              |