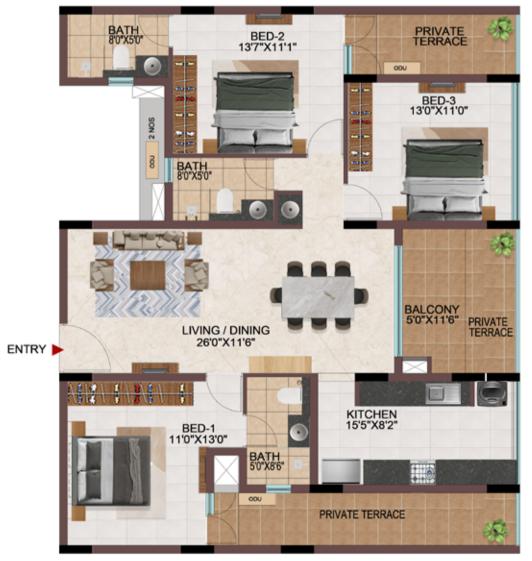

#### 1BHK ,2BHK & 3BHK

| TOWER   | Unit no.    | Carpet area<br>(sqft) | Balcony area<br>(sqft) | Total carpet<br>area (sqft) | Saleable area<br>(sqft) | Private terrace<br>area (sqft) |
|---------|-------------|-----------------------|------------------------|-----------------------------|-------------------------|--------------------------------|
| Tower-G | G-G17       | 657                   | 54                     | 711                         | 1012                    | 158                            |
| Tower-L | L-G02       | 657                   | 54                     | 711                         | 1012                    | 158                            |
| Tower-G | G-117       | 882                   | 54                     | 936                         | 1316                    | -                              |
| Tower-L | L-102       | 882                   | 54                     | 936                         | 1316                    | -                              |
| Tower-G | G217 - G917 | 1081                  | 54                     | 1135                        | 1595                    | -                              |
| Tower-L | L202 - L902 | 1081                  | 54                     | 1135                        | 1595                    | -                              |