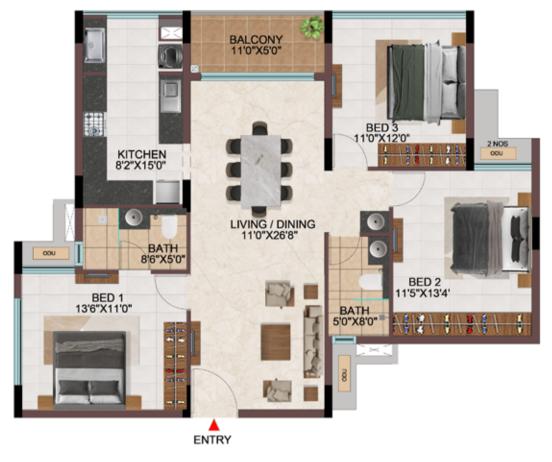

**3BHK** 2 NOS ODU BED 2 13'4" X11'5' BED 3 12'0"X11'0" BATH 8'0"X5'0" ODU Let the BALCONY 5'0"X11'0" LIVING / DINING 26'8"X11'0" ENTRY 🕨 BED 1 11'0"X13'6" KITCHEN 15'0"X8'2" 0 BATH 5'0"X8'6" . 1 8