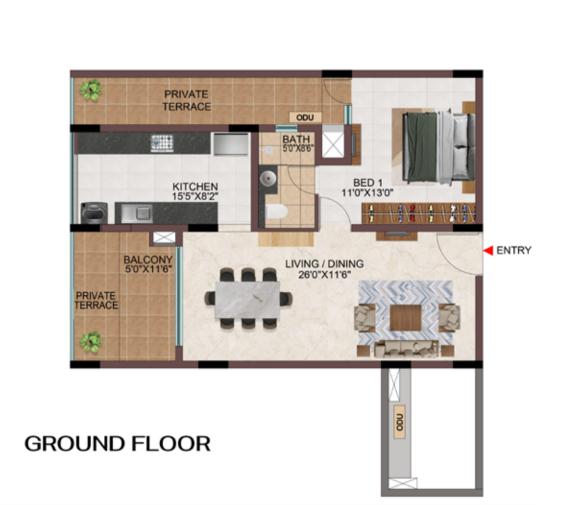

**3BHK** 2 NOS ODU BED 2 13'4" X11'5' BED 3 12'0"X11'0" BATH 8'0"X5'0" ODU Let the BALCONY 5'0"X11'0" LIVING / DINING 26'8"X11'0" ENTRY 🕨 BED 1 11'0"X13'6" KITCHEN 15'0"X8'2" 0 BATH 5'0"X8'6" . 1 8