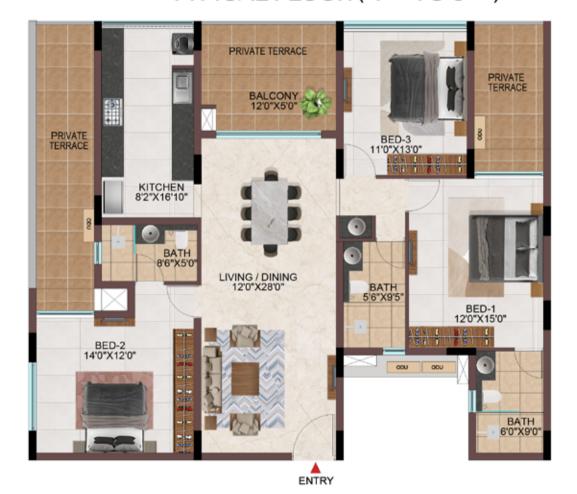

#### TYPICAL FLOOR (1ST TO 9TH FLOOR)

| Tower    | Unit no   | Carpet area<br>(sqft) | Balcony area<br>(sqft) | Total Carpet<br>area (sqft) | Saleable area<br>(sqft) | Private terrace<br>area (sqft) |
|----------|-----------|-----------------------|------------------------|-----------------------------|-------------------------|--------------------------------|
| Tower- P | P-G11     | 630                   | 55                     | 685                         | 964                     | 74                             |
| Tower-R  | R-G05     | 630                   | 55                     | 685                         | 970                     | 87                             |
| Tower-P  | P111-P911 | 998                   | 55                     | 1053                        | 1470                    | -                              |
| Tower- R | R105-R905 | 998                   | 55                     | 1053                        | 1475                    | -                              |

## TYPICAL FLOOR (1ST TO 9TH FLOOR)

| Tower   | Unit no   | Carpet area<br>(sqft) | Balcony area<br>(sqft) | Total Carpet<br>area (sqft) | Saleable area<br>(sqft) | Private terrace<br>area (sqft) |
|---------|-----------|-----------------------|------------------------|-----------------------------|-------------------------|--------------------------------|
| Tower-J | J-G07     | 630                   | 55                     | 685                         | 966                     | 79                             |
| Tower-J | J107-J907 | 998                   | 55                     | 1053                        | 1474                    | 1÷                             |

#### TYPICAL FLOOR (1ST TO 9TH FLOOR)

| Tower    | Unit no   | Carpet area<br>(sqft) | Balcony area<br>(sqft) | Total Carpet<br>area (sqft) | Saleable area<br>(sqft) | Private terrace<br>area (sqft) |
|----------|-----------|-----------------------|------------------------|-----------------------------|-------------------------|--------------------------------|
| Tower- G | G-G21     | 630                   | 55                     | 685                         | 968                     | 87                             |
| Tower- G | G121-G921 | 998                   | 55                     | 1053                        | 1474                    | -                              |
| Tower- F | F111-F911 | 998                   | 55                     | 1053                        | 1474                    | -                              |

## TYPICAL FLOOR (1ST TO 9TH FLOOR)

| Tower    | Unit no   | Carpet area<br>(sqft) | Balcony area<br>(sqft) | Total Carpet<br>area (sqft) | Saleable area<br>(sqft) | Private terrace<br>area (sqft) |
|----------|-----------|-----------------------|------------------------|-----------------------------|-------------------------|--------------------------------|
| Tower- H | H-G02     | 630                   | 55                     | 685                         | 970                     | 87                             |
| Tower-L  | L-G07     | 630                   | 55                     | 685                         | 962                     | 75                             |
| Tower- M | M-G10     | 630                   | 55                     | 685                         | 971                     | 86                             |
| Tower- H | H102-H902 | 998                   | 55                     | 1053                        | 1475                    | -                              |
| Tower- L | L107-L907 | 998                   | 55                     | 1053                        | 1468                    | -                              |
| Tower- M | M110-M910 | 998                   | 55                     | 1053                        | 1476                    | -                              |

#### TYPICAL FLOOR (2ND TO 9TH FLOOR)

| Tower    | Unit no   | Carpet area<br>(sqft) | Balcony area<br>(sqft) | Total Carpet<br>area (sqft) | Saleable area<br>(sqft) | Private terrace<br>area (sqft) |
|----------|-----------|-----------------------|------------------------|-----------------------------|-------------------------|--------------------------------|
| Tower- P | P-G14     | 630                   | 55                     | 685                         | 971                     | 86                             |
| Tower- P | P-114     | 630                   | 55                     | 685                         | 971                     | -                              |
| Tower- P | P214-P914 | 998                   | 55                     | 1053                        | 1479                    | -                              |

#### ENTRY

| Tower    | Unit no   | Carpet area<br>(sqft) | Balcony area<br>(sqft) | Total Carpet<br>area (sqft) | Saleable area<br>(sqft) | Private terrace<br>area (sqft) |
|----------|-----------|-----------------------|------------------------|-----------------------------|-------------------------|--------------------------------|
| Tower- J | J-G03     | 998                   | 55                     | 1053                        | 1472                    | 122                            |
| Tower- J | J-G04     | 998                   | 55                     | 1053                        | 1472                    | 122                            |
| Tower-J  | J-G05     | 998                   | 55                     | 1053                        | 1472                    | 122                            |
| Tower-J  | J-G06     | 998                   | 55                     | 1053                        | 1472                    | 122                            |
| Tower- J | J103-J903 | 998                   | 55                     | 1053                        | 1472                    | -                              |
| Tower-J  | J104-J904 | 998                   | 55                     | 1053                        | 1472                    | -                              |
| Tower- J | J105-J905 | 998                   | 55                     | 1053                        | 1472                    | -                              |
| Tower-J  | J106-J906 | 998                   | 55                     | 1053                        | 1472                    | -                              |

#### TYPICAL FLOOR (1ST TO 9TH FLOOR)

| Tower     | Unit no   | Carpet area<br>(sqft) | Balcony area<br>(sqft) | Total Carpet<br>area (sqft) | Saleable area<br>(sqft) | Private terrace<br>area (sqft) |
|-----------|-----------|-----------------------|------------------------|-----------------------------|-------------------------|--------------------------------|
| Tower - M | M-G16     | 998                   | 55                     | 1053                        | 1472                    | 77                             |
| Tower - M | M116-M916 | 998                   | 55                     | 1053                        | 1472                    | -                              |

## TYPICAL FLOOR (1ST TO 9TH FLOOR)

|         | 8 |
|---------|---|
|         |   |
| KEY PLA | Ν |

| Tower    | Unit no   | Carpet area<br>(sqft) | Balcony area<br>(sqft) | Total Carpet<br>area (sqft) | Saleable area<br>(sqft) | Private terrace<br>area (sqft) |
|----------|-----------|-----------------------|------------------------|-----------------------------|-------------------------|--------------------------------|
| Tower- P | P-G12     | 998                   | 55                     | 1053                        | 1472                    | 127                            |
| Tower- P | P-G13     | 998                   | 55                     | 1053                        | 1475                    | 126                            |
| Tower- P | P112-P912 | 998                   | 55                     | 1053                        | 1472                    | -                              |
| Tower-P  | P113-P913 | 998                   | 55                     | 1053                        | 1475                    | -                              |

#### TYPICAL FLOOR (1ST TO 9TH FLOOR)

| Tower    | Unit no   | Carpet area<br>(sqft) | Balcony area<br>(sqft) | Total Carpet<br>area (sqft) | Saleable area<br>(sqft) | Private terrace<br>area (sqft) |
|----------|-----------|-----------------------|------------------------|-----------------------------|-------------------------|--------------------------------|
| Tower-G  | G-G01     | 998                   | 55                     | 1053                        | 1474                    | 132                            |
| Tower-P  | P-G06     | 998                   | 55                     | 1053                        | 1479                    | 135                            |
| Tower-P  | P-G07     | 998                   | 55                     | 1053                        | 1477                    | 131                            |
| Tower-P  | P-G08     | 998                   | 55                     | 1053                        | 1472                    | 122                            |
| Tower- G | G101-G901 | 998                   | 55                     | 1053                        | 1474                    | -                              |
| Tower-P  | P106-P906 | 998                   | 55                     | 1053                        | 1479                    | -                              |
| Tower- P | P107-P907 | 998                   | 55                     | 1053                        | 1477                    | -                              |
| Tower-P  | P108-P908 | 998                   | 55                     | 1053                        | 1472                    | -                              |

TYPICAL FLOOR (1ST TO 9TH FLOOR)

| Tower   | Unit no   | Carpet area<br>(sqft) | Balcony area<br>(sqft) | Total Carpet<br>area (sqft) | Saleable area<br>(sqft) | Private terrace<br>area (sqft) |
|---------|-----------|-----------------------|------------------------|-----------------------------|-------------------------|--------------------------------|
| Tower-G | G-G04     | 998                   | 55                     | 1053                        | 1474                    | 87                             |
| Tower-G | G104-G904 | 998                   | 55                     | 1053                        | 1474                    |                                |

## TYPICAL FLOOR (1ST TO 9TH FLOOR)

| Tower   | Unit no   | Carpet area<br>(sqft) | Balcony area<br>(sqft) | Total Carpet<br>area (sqft) | Saleable area<br>(sqft) | Private terrace<br>area (sqft) |
|---------|-----------|-----------------------|------------------------|-----------------------------|-------------------------|--------------------------------|
| Tower-D | D102-D902 | 998                   | 55                     | 1053                        | 1476                    | 2                              |

## TYPICAL FLOOR (1ST TO 9TH FLOOR)

| Tower     | Unit no   | Carpet area<br>(sqft) | Balcony area<br>(sqft) | Total Carpet<br>area (sqft) | Saleable area<br>(sqft) | Pri∨ate terrace<br>area (sqft) |
|-----------|-----------|-----------------------|------------------------|-----------------------------|-------------------------|--------------------------------|
| Tower - J | J-G02     | 998                   | 55                     | 1053                        | 1476                    | 131                            |
| Tower - J | J102-J902 | 998                   | 55                     | 1053                        | 1476                    | -                              |