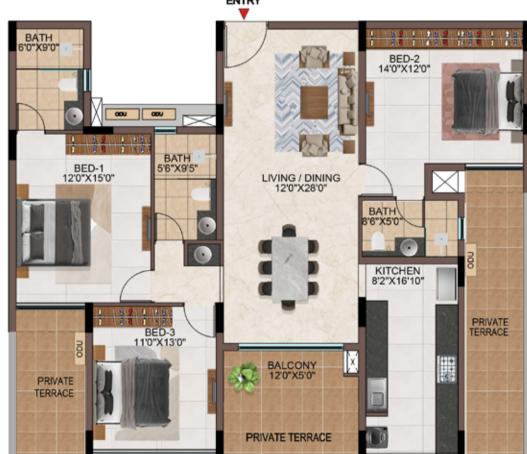

#### TYPICAL FLOOR (1ST TO 9TH FLOOR)

| Tower    | Unit no   | Carpet area<br>(sqft) | Balcony area<br>(sqft) | Total Carpet<br>area (sqft) | Saleable area<br>(sqft) | Private terrace<br>area (sqft) |
|----------|-----------|-----------------------|------------------------|-----------------------------|-------------------------|--------------------------------|
| Tower- P | P-G11     | 630                   | 55                     | 685                         | 964                     | 74                             |
| Tower-R  | R-G05     | 630                   | 55                     | 685                         | 970                     | 87                             |
| Tower-P  | P111-P911 | 998                   | 55                     | 1053                        | 1470                    | -                              |
| Tower- R | R105-R905 | 998                   | 55                     | 1053                        | 1475                    | -                              |

## TYPICAL FLOOR (1ST TO 9TH FLOOR)

| Tower   | Unit no   | Carpet area<br>(sqft) | Balcony area<br>(sqft) | Total Carpet<br>area (sqft) | Saleable area<br>(sqft) | Private terrace<br>area (sqft) |
|---------|-----------|-----------------------|------------------------|-----------------------------|-------------------------|--------------------------------|
| Tower-J | J-G07     | 630                   | 55                     | 685                         | 966                     | 79                             |
| Tower-J | J107-J907 | 998                   | 55                     | 1053                        | 1474                    | 1÷                             |

#### TYPICAL FLOOR (1ST TO 9TH FLOOR)

| Tower    | Unit no   | Carpet area<br>(sqft) | Balcony area<br>(sqft) | Total Carpet<br>area (sqft) | Saleable area<br>(sqft) | Private terrace<br>area (sqft) |
|----------|-----------|-----------------------|------------------------|-----------------------------|-------------------------|--------------------------------|
| Tower- G | G-G21     | 630                   | 55                     | 685                         | 968                     | 87                             |
| Tower- G | G121-G921 | 998                   | 55                     | 1053                        | 1474                    | -                              |
| Tower- F | F111-F911 | 998                   | 55                     | 1053                        | 1474                    | -                              |

## TYPICAL FLOOR (1ST TO 9TH FLOOR)

| Tower    | Unit no   | Carpet area<br>(sqft) | Balcony area<br>(sqft) | Total Carpet<br>area (sqft) | Saleable area<br>(sqft) | Private terrace<br>area (sqft) |
|----------|-----------|-----------------------|------------------------|-----------------------------|-------------------------|--------------------------------|
| Tower- H | H-G02     | 630                   | 55                     | 685                         | 970                     | 87                             |
| Tower-L  | L-G07     | 630                   | 55                     | 685                         | 962                     | 75                             |
| Tower- M | M-G10     | 630                   | 55                     | 685                         | 971                     | 86                             |
| Tower- H | H102-H902 | 998                   | 55                     | 1053                        | 1475                    | -                              |
| Tower- L | L107-L907 | 998                   | 55                     | 1053                        | 1468                    | -                              |
| Tower- M | M110-M910 | 998                   | 55                     | 1053                        | 1476                    | -                              |

#### TYPICAL FLOOR (2ND TO 9TH FLOOR)

| Tower    | Unit no   | Carpet area<br>(sqft) | Balcony area<br>(sqft) | Total Carpet<br>area (sqft) | Saleable area<br>(sqft) | Private terrace<br>area (sqft) |
|----------|-----------|-----------------------|------------------------|-----------------------------|-------------------------|--------------------------------|
| Tower- P | P-G14     | 630                   | 55                     | 685                         | 971                     | 86                             |
| Tower- P | P-114     | 630                   | 55                     | 685                         | 971                     | -                              |
| Tower- P | P214-P914 | 998                   | 55                     | 1053                        | 1479                    | -                              |

#### TYPICAL FLOOR (1ST TO 9TH FLOOR)

#### ENTRY

| Tower    | Unit no   | Carpet area<br>(sqft) | Balcony area<br>(sqft) | Total Carpet<br>area (sqft) | Saleable area<br>(sqft) | Private terrace<br>area (sqft) |
|----------|-----------|-----------------------|------------------------|-----------------------------|-------------------------|--------------------------------|
| Tower- J | J-G03     | 998                   | 55                     | 1053                        | 1472                    | 122                            |
| Tower- J | J-G04     | 998                   | 55                     | 1053                        | 1472                    | 122                            |
| Tower-J  | J-G05     | 998                   | 55                     | 1053                        | 1472                    | 122                            |
| Tower-J  | J-G06     | 998                   | 55                     | 1053                        | 1472                    | 122                            |
| Tower- J | J103-J903 | 998                   | 55                     | 1053                        | 1472                    | -                              |
| Tower-J  | J104-J904 | 998                   | 55                     | 1053                        | 1472                    | -                              |
| Tower- J | J105-J905 | 998                   | 55                     | 1053                        | 1472                    | -                              |
| Tower-J  | J106-J906 | 998                   | 55                     | 1053                        | 1472                    | -                              |

#### TYPICAL FLOOR (1ST TO 9TH FLOOR)

| Tower     | Unit no   | Carpet area<br>(sqft) | Balcony area<br>(sqft) | Total Carpet<br>area (sqft) | Saleable area<br>(sqft) | Private terrace<br>area (sqft) |
|-----------|-----------|-----------------------|------------------------|-----------------------------|-------------------------|--------------------------------|
| Tower - M | M-G16     | 998                   | 55                     | 1053                        | 1472                    | 77                             |
| Tower - M | M116-M916 | 998                   | 55                     | 1053                        | 1472                    | -                              |

## TYPICAL FLOOR (1ST TO 9TH FLOOR)

|         | 8 |
|---------|---|
|         |   |
| KEY PLA | Ν |

| Tower    | Unit no   | Carpet area<br>(sqft) | Balcony area<br>(sqft) | Total Carpet<br>area (sqft) | Saleable area<br>(sqft) | Private terrace<br>area (sqft) |
|----------|-----------|-----------------------|------------------------|-----------------------------|-------------------------|--------------------------------|
| Tower- P | P-G12     | 998                   | 55                     | 1053                        | 1472                    | 127                            |
| Tower- P | P-G13     | 998                   | 55                     | 1053                        | 1475                    | 126                            |
| Tower- P | P112-P912 | 998                   | 55                     | 1053                        | 1472                    | -                              |
| Tower-P  | P113-P913 | 998                   | 55                     | 1053                        | 1475                    | -                              |

#### TYPICAL FLOOR (1ST TO 9TH FLOOR)

| Tower    | Unit no   | Carpet area<br>(sqft) | Balcony area<br>(sqft) | Total Carpet<br>area (sqft) | Saleable area<br>(sqft) | Private terrace<br>area (sqft) |
|----------|-----------|-----------------------|------------------------|-----------------------------|-------------------------|--------------------------------|
| Tower-G  | G-G01     | 998                   | 55                     | 1053                        | 1474                    | 132                            |
| Tower-P  | P-G06     | 998                   | 55                     | 1053                        | 1479                    | 135                            |
| Tower-P  | P-G07     | 998                   | 55                     | 1053                        | 1477                    | 131                            |
| Tower-P  | P-G08     | 998                   | 55                     | 1053                        | 1472                    | 122                            |
| Tower- G | G101-G901 | 998                   | 55                     | 1053                        | 1474                    | -                              |
| Tower-P  | P106-P906 | 998                   | 55                     | 1053                        | 1479                    | -                              |
| Tower- P | P107-P907 | 998                   | 55                     | 1053                        | 1477                    | -                              |
| Tower-P  | P108-P908 | 998                   | 55                     | 1053                        | 1472                    | -                              |

TYPICAL FLOOR (1ST TO 9TH FLOOR)

| Tower   | Unit no   | Carpet area<br>(sqft) | Balcony area<br>(sqft) | Total Carpet<br>area (sqft) | Saleable area<br>(sqft) | Private terrace<br>area (sqft) |
|---------|-----------|-----------------------|------------------------|-----------------------------|-------------------------|--------------------------------|
| Tower-G | G-G04     | 998                   | 55                     | 1053                        | 1474                    | 87                             |
| Tower-G | G104-G904 | 998                   | 55                     | 1053                        | 1474                    |                                |

## TYPICAL FLOOR (1ST TO 9TH FLOOR)

| Tower   | Unit no   | Carpet area<br>(sqft) | Balcony area<br>(sqft) | Total Carpet<br>area (sqft) | Saleable area<br>(sqft) | Private terrace<br>area (sqft) |
|---------|-----------|-----------------------|------------------------|-----------------------------|-------------------------|--------------------------------|
| Tower-D | D102-D902 | 998                   | 55                     | 1053                        | 1476                    | 2                              |

## TYPICAL FLOOR (1ST TO 9TH FLOOR)

| Tower     | Unit no   | Carpet area<br>(sqft) | Balcony area<br>(sqft) | Total Carpet<br>area (sqft) | Saleable area<br>(sqft) | Pri∨ate terrace<br>area (sqft) |
|-----------|-----------|-----------------------|------------------------|-----------------------------|-------------------------|--------------------------------|
| Tower - J | J-G02     | 998                   | 55                     | 1053                        | 1476                    | 131                            |
| Tower - J | J102-J902 | 998                   | 55                     | 1053                        | 1476                    | -                              |