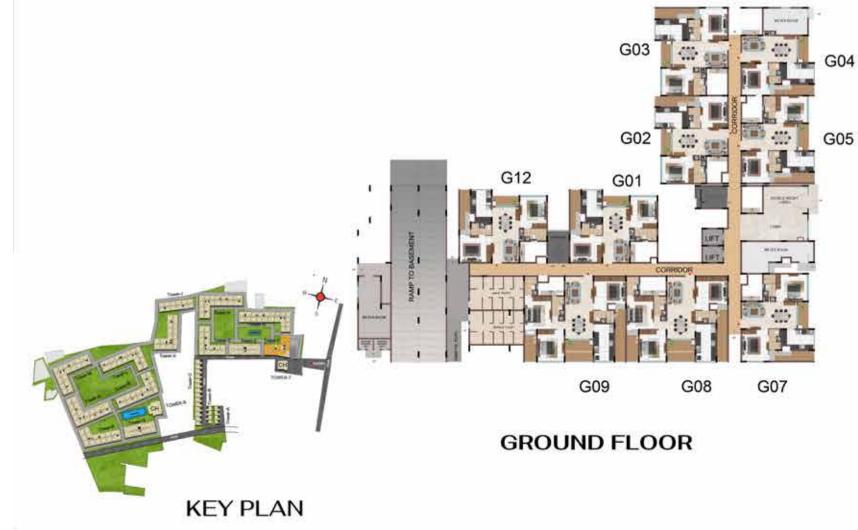

th water sculpture16. Deck with shaded structure

- 17. Interwining bridge 18. Seating stepwell 19. Sliding garden trail
- 20. Water feature with boulders
- 21. Labyrinth seating 22. Aqua deck spurts

### OUTDOOR AMENITIES KIDS

58. Toddler's play area 59. Binary code play area 65. Hidden Wonderland

### ENTERTAINMENT

- 36. Outdoor Co working zone 37. Arts and craft zone
- 39. Stargazing pods
- 40. Hammocks
- 42. Sculpture court

THEMED GARDENS

84. Zen garden 85. Tramp Garden

86. Aroma garden 87. Herb garden

81. Therapeutic garden

### FEATURES & FACILITIES

160. Car washing bay 161. Car charging bays



OSR



# FIRST FLOOR

# TYPICAL FLOOR (2<sup>ND</sup>TO 9<sup>TH</sup>)







# **TOWER E & Q**





TYPICAL FLOOR (2<sup>ND</sup>TO 8<sup>TH</sup>)









FIRST FLOOR



G-04







**TOWER F** 







CALC NEW A



TOWER - J



TYPICAL FLOOR (2ND TO 9TH)



J-G04

### J-G01 J-G12 J-G11 J-G10 J-G09 J-G08

**GROUND FLOOR** 

J-G05

J-G06

J-G07



J-G02

J-G03









# **TOWER M**





FIRST FLOOR























# ELITE UNIT PLANS







#### TYPICAL FLOOR (1ST TO 9TH FLOOR)



| Tower    | Unit no   | Carpet area<br>(sqft) | Balcony area<br>(sqft) | Total Carpet<br>area (sqft) | Saleable area<br>(sqft) | Private terrace<br>area (sqft) |
|----------|-----------|-----------------------|------------------------|-----------------------------|-------------------------|--------------------------------|
| Tower- P | P-G11     | 630                   | 55                     | 685                         | 964                     | 74                             |