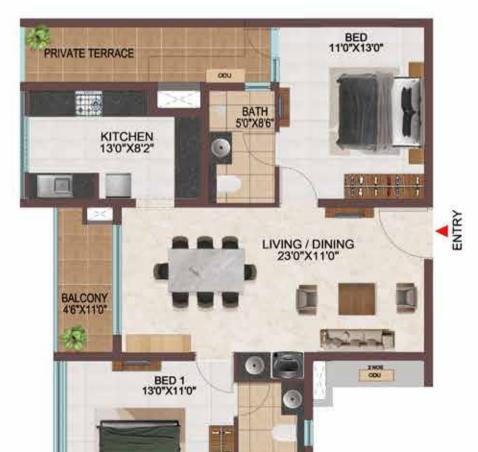

#### 1BHK ,2BHK & 3BHK

BATH 5'0"X8'6"

| TOWER   | Unit no.    | Carpet area<br>(sqft) | Balcony area<br>(sqft) | Total carpet<br>area (sqft) | Saleable area<br>(sqft) | Private terrace<br>area (sqft) |
|---------|-------------|-----------------------|------------------------|-----------------------------|-------------------------|--------------------------------|
| Tower-L | L-G13       | 657                   | 54                     | 711                         | 1005                    | 147                            |
| Tower-L | L-113       | 882                   | 54                     | 936                         | 1310                    |                                |
| Tower-L | L213 - L913 | 1081                  | 54                     | 1135                        | 1588                    | -                              |