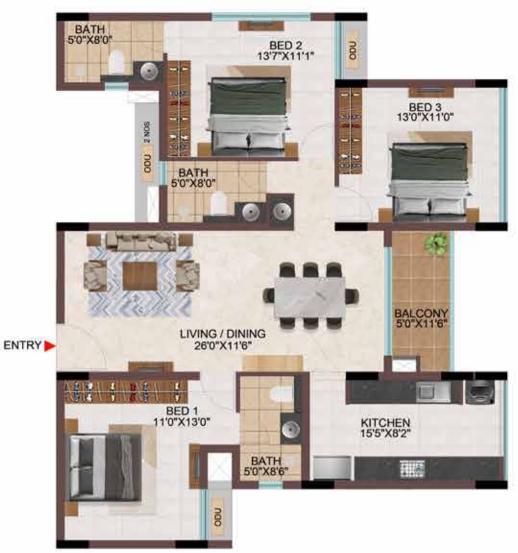

**3BHK** 2 NOS ODU BED 2 13'4" X11'5' BED 3 12'0"X11'0" BATH 8'0"X5'0" ODU Let the BALCONY 5'0"X11'0" LIVING / DINING 26'8"X11'0" ENTRY 🕨 BED 1 11'0"X13'6" KITCHEN 15'0"X8'2" 0 BATH 5'0"X8'6" . 1 8