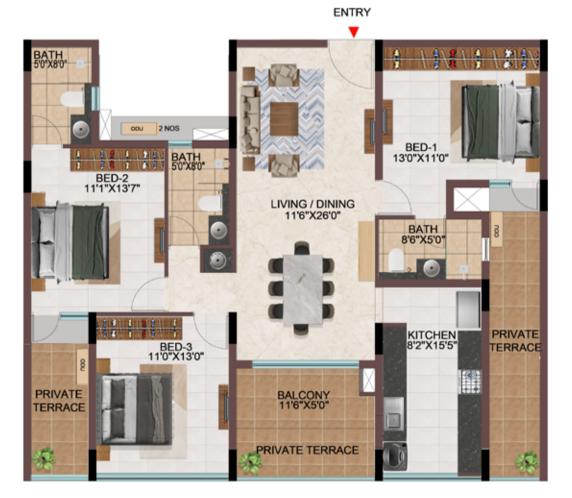

#### 1BHK ,2BHK & 3BHK

BATH 5'0"X8'6"

| TOWER   | Unit no.    | Carpet area<br>(sqft) | Balcony area<br>(sqft) | Total carpet<br>area (sqft) | Saleable area<br>(sqft) | Private terrace<br>area (sqft) |
|---------|-------------|-----------------------|------------------------|-----------------------------|-------------------------|--------------------------------|
| Tower-L | L-G13       | 657                   | 54                     | 711                         | 1005                    | 147                            |
| Tower-L | L-113       | 882                   | 54                     | 936                         | 1310                    |                                |
| Tower-L | L213 - L913 | 1081                  | 54                     | 1135                        | 1588                    | -                              |