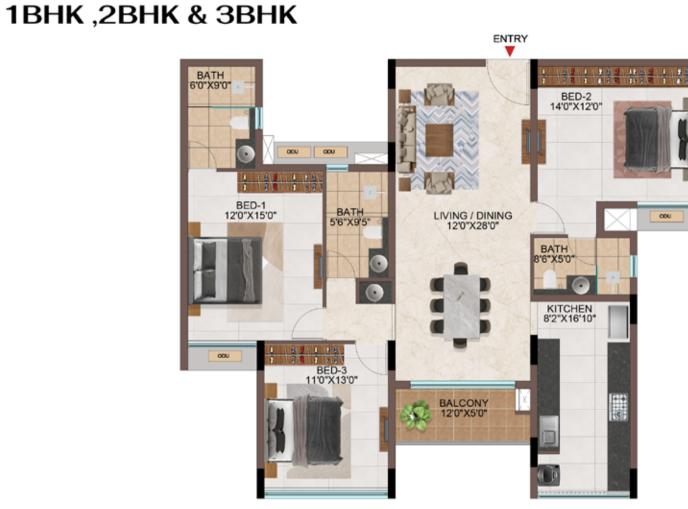

#### 1BHK ,2BHK & 3BHK

BATH 5'0"X8'6"

| TOWER   | Unit no.    | Carpet area<br>(sqft) | Balcony area<br>(sqft) | Total carpet<br>area (sqft) | Saleable area<br>(sqft) | Private terrace<br>area (sqft) |
|---------|-------------|-----------------------|------------------------|-----------------------------|-------------------------|--------------------------------|
| Tower-L | L-G13       | 657                   | 54                     | 711                         | 1005                    | 147                            |
| Tower-L | L-113       | 882                   | 54                     | 936                         | 1310                    |                                |
| Tower-L | L213 - L913 | 1081                  | 54                     | 1135                        | 1588                    | -                              |