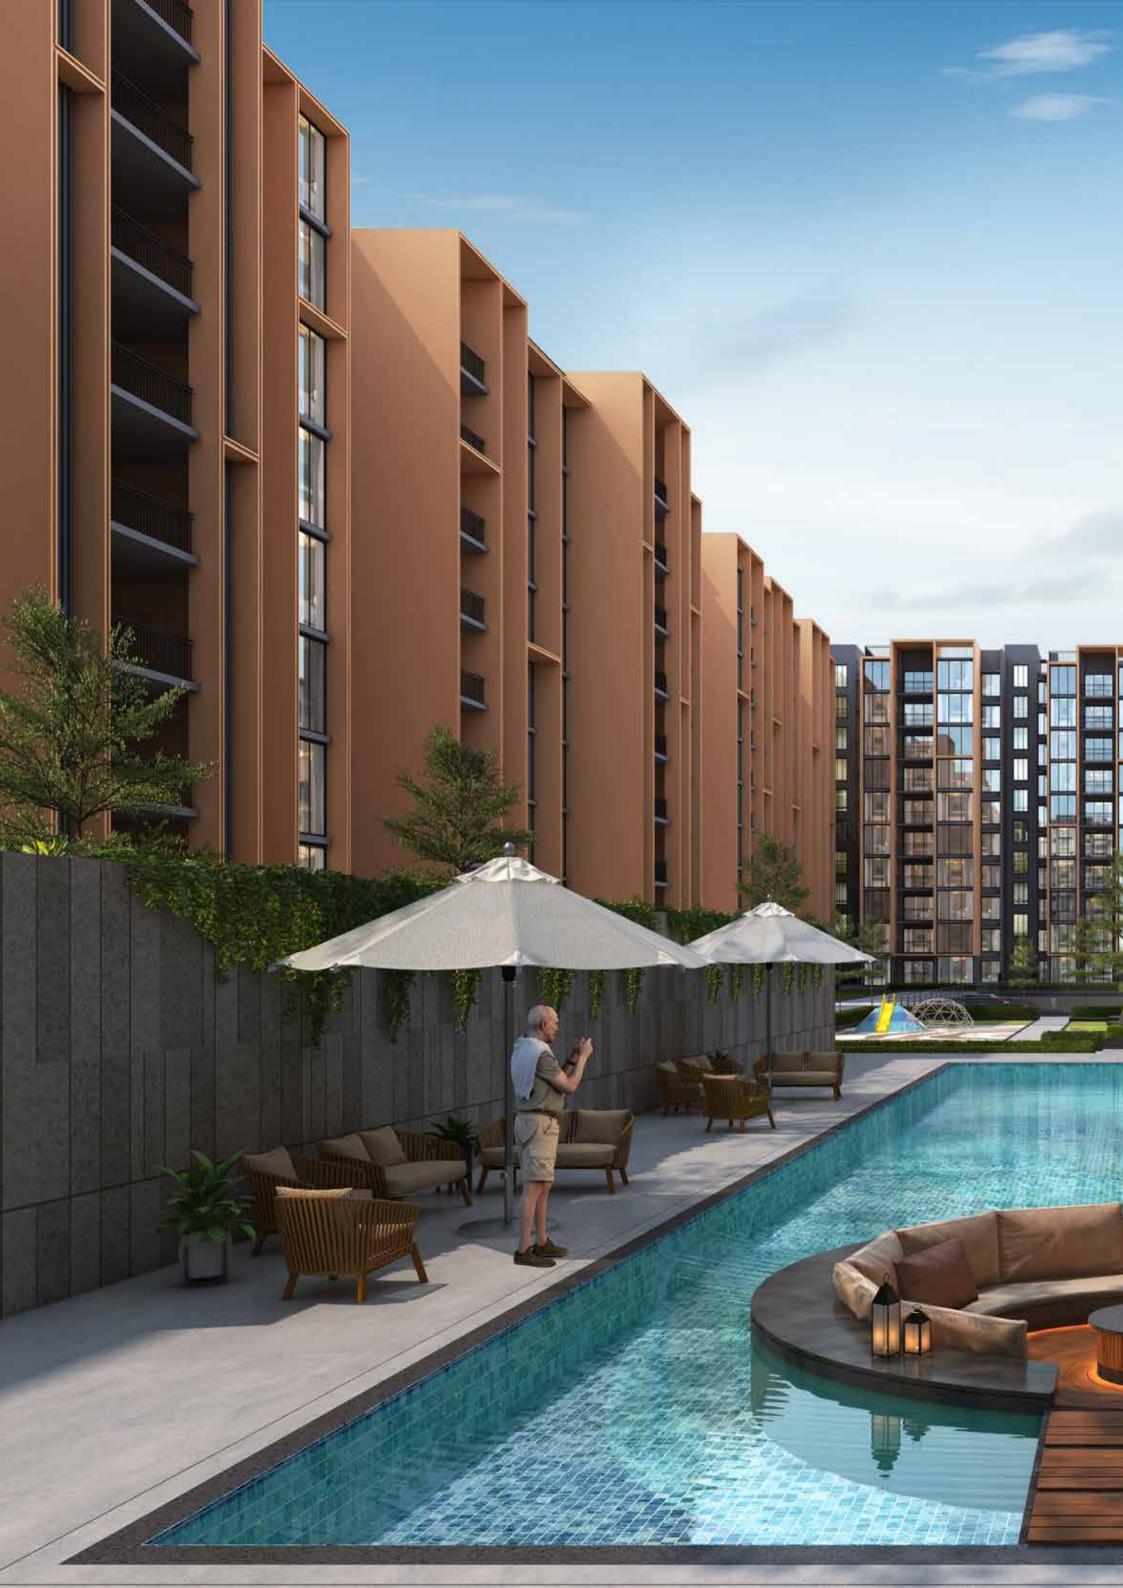

# OFFERING YOU 160+ AMENITIES ..! THE BEST IN MARKET ..!

- The project features Two swimming pools :
- An exclusive 11,200 Sft of Olympic sized Pool and deck with an Overflowing adult's edge pool, Kids pool with stepping stone, Poolside loungers fused with an Island cabana and poolside party lawn, smoked up with poolside cascade and screen wall.
- 6,500 sft vast swimming pool with sunken seating and Leisure pavilion turfs engulfed with elevated seating nooks, party lawn, barbeque zone, kids' tot lot all picturing the aquatic scenes of the breadth.
- Host your guest through the imperious celebration plaza enthralled with aquatic deck spurts, tree cloisters, canopy seating, star gazing pods & an elevated seating deck.
- The podium encompasses a dynamic kids' play court, Twilight pods, Hammocks, outdoor gym, trampoline and mounds, Picnic lawn and Buffer planting to maintain privacy for residents.
- Youth zone, Adventure play lawn, Ring swing for social interaction running along the skating rink with seating plaza, pet park with paw walkway for community & animals are accommodated across the building periphery.
- Sophisticated courts with amusing kids' park like hidden wonderland, Toddler's play area, binary code play etc overlooked by the senior citizen's court thus branching the reflexology pathway along with the yoga and meditation lawn.
- Embrace the aura of the courtyards by walking down the seating step well and inclined garden trail leading into a sphere of Zen & Chime garden articulated with the labyrinth seating, sculpture court, Tramp garden and aqua ponds with an elevated outdoor co-working zone.
- Delve into a city retreat witnessed from the entrance to the periphery abutted with the themed gardens like the chime, zen, aroma, therapeutic, butterfly, orchards engulfed with the miyawaki and tropical forests with teak plantation.
- The clubhouse delivers luxurious amenities like Hamam, Spa, Sauna, Jacuzzi & Salon for residents to oblige in.
- Enjoy the Serenity of the cosmic clubhouses opening into the double height entrance lobbies.
- Hosting a memorable occasion with a palatial Multipurpose party hall along with pre-function hall, open library and board games arcade.
- Elevated Cafeterias blended with the Soccer pool lounge overlooking the swimming pool to relax your evenings.
- Indoor kids play, Creche and Learning center for children's learning and entertainment.
- Karoke, Arts and dance room for unleashing the creativity.
- Shooting the goal with indoor games like Mini bowling lane, Chip Golf, Table tennis, Billiards, Hockey Rink etc.
- Video games lounge and VR arcade to escape the reality.