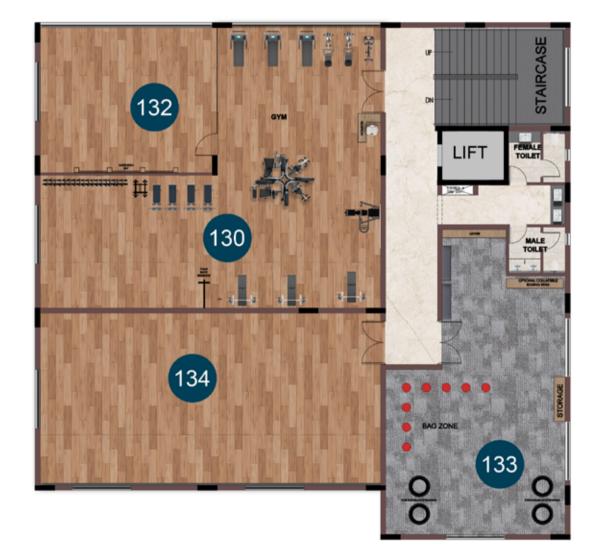

# 89. Bicycle rack

CLUB HOUSE AMENITIES

- KIDS PLAY AREA & CRECHE
- 114. Kids lounge
- 115. VR Twin

6

- 116. Twin Basket
- 117. Lego zone
- 118. Mini Ferris wheel
- 119. Skee ball
- 120. Teepee tent
- 121. Indoor Kids park
- 122. RC Racing track
- 123. HIT Mouse
- 124. Crazy Maze
- 125. See saw
- 126. Kids Ball pool with slide
- 127. Kids parkour arena
- 128. Kids Knee Hockey
- 129. Chip Golf
- FITNESS
- 130. Gvm
- 131. Crossfit / TRX training
- 132. Interactive Gym
- 133. Boxing Gym

136. Aerial Yoga

INDOOR SPORTS

138. Squash Court

139. Slam Dunk

137. Badminton Court

140. Trampoline park

134. Zumba 135. Yoga & Aerobics

 $\mathbf{47}$ 