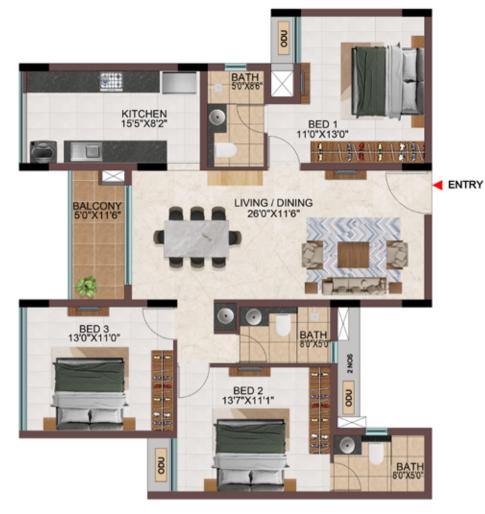

#### 1BHK ,2BHK & 3BHK

BATH 5'0"X8'6"

| TOWER   | Unit no.    | Carpet area<br>(sqft) | Balcony area<br>(sqft) | Total carpet<br>area (sqft) | Saleable area<br>(sqft) | Private terrace<br>area (sqft) |
|---------|-------------|-----------------------|------------------------|-----------------------------|-------------------------|--------------------------------|
| Tower-L | L-G13       | 657                   | 54                     | 711                         | 1005                    | 147                            |
| Tower-L | L-113       | 882                   | 54                     | 936                         | 1310                    |                                |
| Tower-L | L213 - L913 | 1081                  | 54                     | 1135                        | 1588                    | -                              |