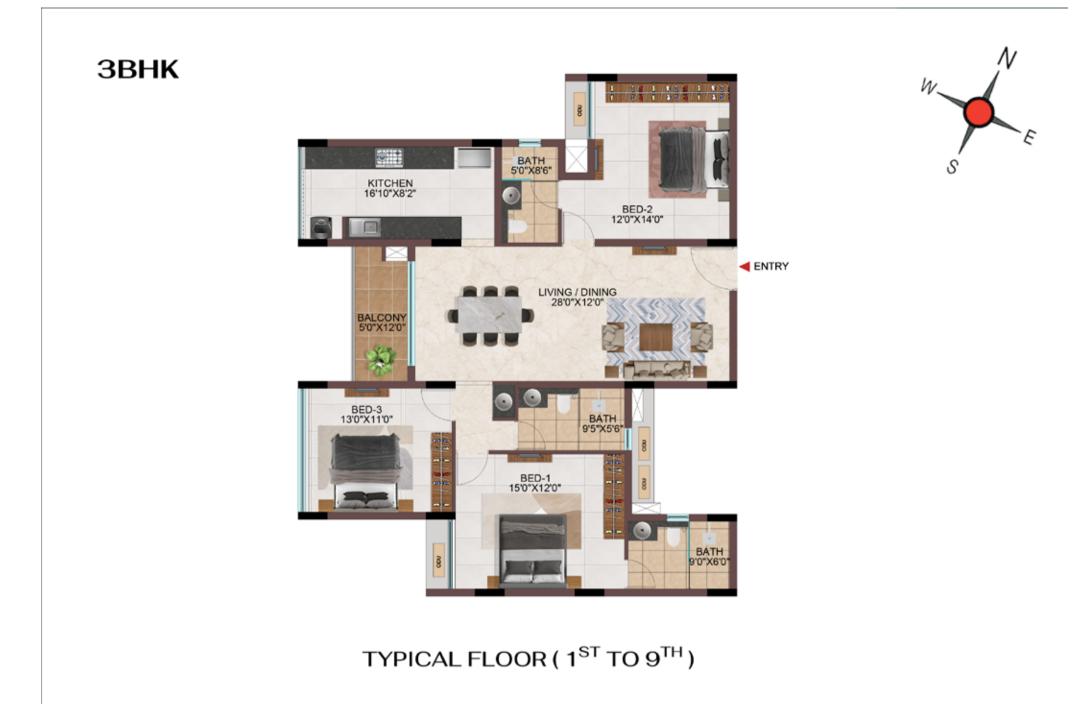

#### TYPICAL FLOOR (1ST TO 9TH FLOOR)

| Tower    | Unit no   | Carpet area<br>(sqft) | Balcony area<br>(sqft) | Total Carpet<br>area (sqft) | Saleable area<br>(sqft) | Private terrace<br>area (sqft) |
|----------|-----------|-----------------------|------------------------|-----------------------------|-------------------------|--------------------------------|
| Tower- P | P-G11     | 630                   | 55                     | 685                         | 964                     | 74                             |
| Tower-R  | R-G05     | 630                   | 55                     | 685                         | 970                     | 87                             |
| Tower-P  | P111-P911 | 998                   | 55                     | 1053                        | 1470                    | -                              |
| Tower- R | R105-R905 | 998                   | 55                     | 1053                        | 1475                    | -                              |

## TYPICAL FLOOR (1ST TO 9TH FLOOR)

| Tower   | Unit no   | Carpet area<br>(sqft) | Balcony area<br>(sqft) | Total Carpet<br>area (sqft) | Saleable area<br>(sqft) | Private terrace<br>area (sqft) |
|---------|-----------|-----------------------|------------------------|-----------------------------|-------------------------|--------------------------------|
| Tower-J | J-G07     | 630                   | 55                     | 685                         | 966                     | 79                             |
| Tower-J | J107-J907 | 998                   | 55                     | 1053                        | 1474                    | 1÷                             |

#### TYPICAL FLOOR (1ST TO 9TH FLOOR)

| Tower    | Unit no   | Carpet area<br>(sqft) | Balcony area<br>(sqft) | Total Carpet<br>area (sqft) | Saleable area<br>(sqft) | Private terrace<br>area (sqft) |
|----------|-----------|-----------------------|------------------------|-----------------------------|-------------------------|--------------------------------|
| Tower- G | G-G21     | 630                   | 55                     | 685                         | 968                     | 87                             |
| Tower- G | G121-G921 | 998                   | 55                     | 1053                        | 1474                    | -                              |
| Tower- F | F111-F911 | 998                   | 55                     | 1053                        | 1474                    | -                              |

## TYPICAL FLOOR (1ST TO 9TH FLOOR)

| Tower    | Unit no   | Carpet area<br>(sqft) | Balcony area<br>(sqft) | Total Carpet<br>area (sqft) | Saleable area<br>(sqft) | Private terrace<br>area (sqft) |
|----------|-----------|-----------------------|------------------------|-----------------------------|-------------------------|--------------------------------|
| Tower- H | H-G02     | 630                   | 55                     | 685                         | 970                     | 87                             |
| Tower-L  | L-G07     | 630                   | 55                     | 685                         | 962                     | 75                             |
| Tower- M | M-G10     | 630                   | 55                     | 685                         | 971                     | 86                             |
| Tower- H | H102-H902 | 998                   | 55                     | 1053                        | 1475                    | -                              |
| Tower- L | L107-L907 | 998                   | 55                     | 1053                        | 1468                    | -                              |
| Tower- M | M110-M910 | 998                   | 55                     | 1053                        | 1476                    | -                              |

#### TYPICAL FLOOR (2ND TO 9TH FLOOR)

| Tower    | Unit no   | Carpet area<br>(sqft) | Balcony area<br>(sqft) | Total Carpet<br>area (sqft) | Saleable area<br>(sqft) | Private terrace<br>area (sqft) |
|----------|-----------|-----------------------|------------------------|-----------------------------|-------------------------|--------------------------------|
| Tower- P | P-G14     | 630                   | 55                     | 685                         | 971                     | 86                             |
| Tower- P | P-114     | 630                   | 55                     | 685                         | 971                     | -                              |
| Tower- P | P214-P914 | 998                   | 55                     | 1053                        | 1479                    | -                              |

#### TYPICAL FLOOR (1ST TO 9TH FLOOR)

#### ENTRY

| Tower    | Unit no   | Carpet area<br>(sqft) | Balcony area<br>(sqft) | Total Carpet<br>area (sqft) | Saleable area<br>(sqft) | Private terrace<br>area (sqft) |
|----------|-----------|-----------------------|------------------------|-----------------------------|-------------------------|--------------------------------|
| Tower- J | J-G03     | 998                   | 55                     | 1053                        | 1472                    | 122                            |
| Tower- J | J-G04     | 998                   | 55                     | 1053                        | 1472                    | 122                            |
| Tower-J  | J-G05     | 998                   | 55                     | 1053                        | 1472                    | 122                            |
| Tower-J  | J-G06     | 998                   | 55                     | 1053                        | 1472                    | 122                            |
| Tower- J | J103-J903 | 998                   | 55                     | 1053                        | 1472                    | -                              |
| Tower-J  | J104-J904 | 998                   | 55                     | 1053                        | 1472                    | -                              |
| Tower- J | J105-J905 | 998                   | 55                     | 1053                        | 1472                    | -                              |
| Tower-J  | J106-J906 | 998                   | 55                     | 1053                        | 1472                    | -                              |

#### TYPICAL FLOOR (1ST TO 9TH FLOOR)

| Tower     | Unit no   | Carpet area<br>(sqft) | Balcony area<br>(sqft) | Total Carpet<br>area (sqft) | Saleable area<br>(sqft) | Private terrace<br>area (sqft) |
|-----------|-----------|-----------------------|------------------------|-----------------------------|-------------------------|--------------------------------|
| Tower - M | M-G16     | 998                   | 55                     | 1053                        | 1472                    | 77                             |
| Tower - M | M116-M916 | 998                   | 55                     | 1053                        | 1472                    | -                              |

## TYPICAL FLOOR (1ST TO 9TH FLOOR)

|         | 8 |
|---------|---|
|         |   |
| KEY PLA | Ν |

| Tower    | Unit no   | Carpet area<br>(sqft) | Balcony area<br>(sqft) | Total Carpet<br>area (sqft) | Saleable area<br>(sqft) | Private terrace<br>area (sqft) |
|----------|-----------|-----------------------|------------------------|-----------------------------|-------------------------|--------------------------------|
| Tower- P | P-G12     | 998                   | 55                     | 1053                        | 1472                    | 127                            |
| Tower- P | P-G13     | 998                   | 55                     | 1053                        | 1475                    | 126                            |
| Tower- P | P112-P912 | 998                   | 55                     | 1053                        | 1472                    | -                              |
| Tower-P  | P113-P913 | 998                   | 55                     | 1053                        | 1475                    | -                              |

#### TYPICAL FLOOR (1ST TO 9TH FLOOR)

| Tower    | Unit no   | Carpet area<br>(sqft) | Balcony area<br>(sqft) | Total Carpet<br>area (sqft) | Saleable area<br>(sqft) | Private terrace<br>area (sqft) |
|----------|-----------|-----------------------|------------------------|-----------------------------|-------------------------|--------------------------------|
| Tower-G  | G-G01     | 998                   | 55                     | 1053                        | 1474                    | 132                            |
| Tower-P  | P-G06     | 998                   | 55                     | 1053                        | 1479                    | 135                            |
| Tower-P  | P-G07     | 998                   | 55                     | 1053                        | 1477                    | 131                            |
| Tower-P  | P-G08     | 998                   | 55                     | 1053                        | 1472                    | 122                            |
| Tower- G | G101-G901 | 998                   | 55                     | 1053                        | 1474                    | -                              |
| Tower-P  | P106-P906 | 998                   | 55                     | 1053                        | 1479                    | -                              |
| Tower- P | P107-P907 | 998                   | 55                     | 1053                        | 1477                    | -                              |
| Tower-P  | P108-P908 | 998                   | 55                     | 1053                        | 1472                    | -                              |

TYPICAL FLOOR (1ST TO 9TH FLOOR)

| Tower   | Unit no   | Carpet area<br>(sqft) | Balcony area<br>(sqft) | Total Carpet<br>area (sqft) | Saleable area<br>(sqft) | Private terrace<br>area (sqft) |
|---------|-----------|-----------------------|------------------------|-----------------------------|-------------------------|--------------------------------|
| Tower-G | G-G04     | 998                   | 55                     | 1053                        | 1474                    | 87                             |
| Tower-G | G104-G904 | 998                   | 55                     | 1053                        | 1474                    |                                |