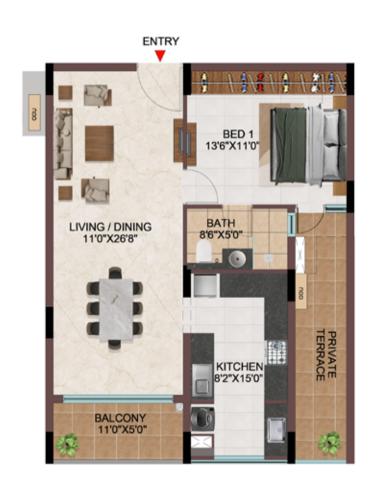

1 1 1 1 1 1 1 1 1 4 20 80 BED 1 13'6"X11'0" BATH 5'0"X8'0" 5 BED 2 11'5"X13'4" RET BATH 8'6"X5'0" LIVING / DINING 11'0"X26'8" KITCHEN 8'2'X150" PRIVATE TERRACE BED 3 11'0"X12'0" PRIVATE BALCONY 11'0"X5'0" S.