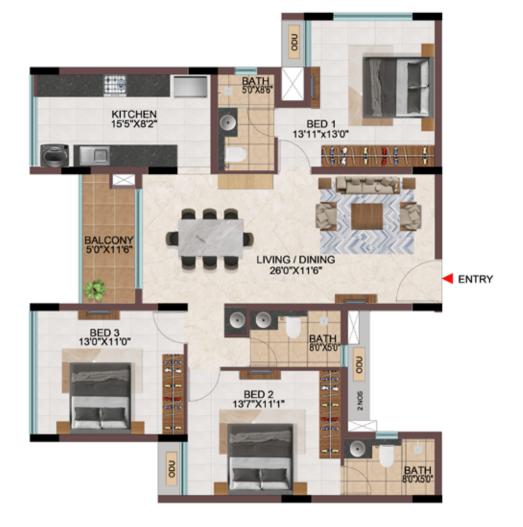

**3BHK** 2 NOS ODU BED 2 13'4" X11'5' BED 3 12'0"X11'0" BATH 8'0"X5'0" ODU Let the BALCONY 5'0"X11'0" LIVING / DINING 26'8"X11'0" ENTRY 🕨 BED 1 11'0"X13'6" KITCHEN 15'0"X8'2" 0 BATH 5'0"X8'6" . 1 8