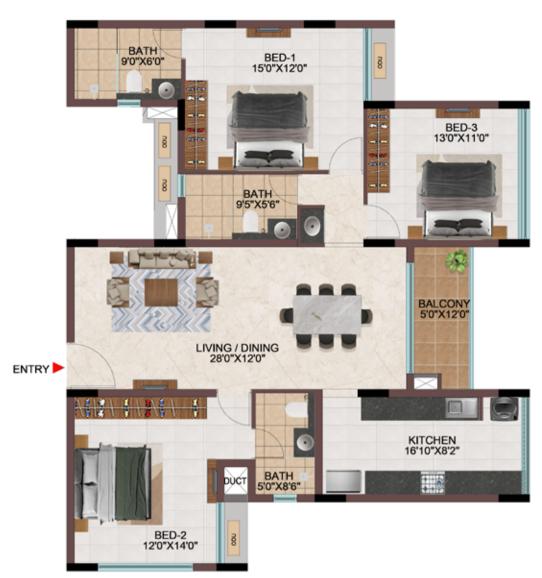

----------|------------------------|-----------------------------|-------------------------|--------------------------------|
| Tower-K  | K-G04       | 1214                  | 57                     | 1271                        | 1784                    | 273                            |
| Tower-R  | R-G13       | 1214                  | 57                     | 1271                        | 1784                    | 273                            |
| Tower- K | K104 - K904 | 1214                  | 57                     | 1271                        | 1784                    | -                              |
| Tower-R  | R113 - R913 | 1214                  | 57                     | 1271                        | 1784                    | -                              |



**3BHK** 











| Tower   | Unit no.    | Carpet area<br>(sqft) | Balcony area<br>(sqft) | Total carpet<br>area (sqft) | Saleable area<br>(sqft) | Private terrace<br>area (sqft) |
|---------|-------------|-----------------------|------------------------|-----------------------------|-------------------------|--------------------------------|
| Tower-H | H-G10       | 1214                  | 57                     | 1271                        | 1784                    | 273                            |
| Tower-M | M-GO1       | 1214                  | 57                     | 1271                        | 1784                    | 273                            |
| Tower-H | H110 - H910 | 1214                  | 57                     | 1271                        | 1784                    | -