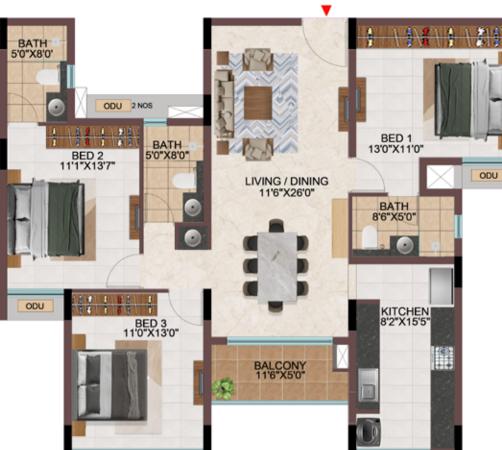

| 1022                    | 136                            |
| Tower-K | K115 - K915 | 1113                  | 54                     | 1167                        | 1607                    | -                              |



|       | -        | OROUNDTEOOR           |                        |                             |                         |                                |  |  |  |
|-------|----------|-----------------------|------------------------|-----------------------------|-------------------------|--------------------------------|--|--|--|
| Tower | Unit no. | Carpet area<br>(sqft) | Balcony area<br>(sqft) | Total carpet<br>area (sqft) | Saleable area<br>(sqft) | Private terrace<br>area (sqft) |  |  |  |



TYPICAL FLOOR (  $1^{ST}$  TO  $9^{TH}$  FLOOR )





**3BHK** 

| Tower-D | D-G04       | 1081 | 54 | 1135 | 1588 | 203 |
|---------|-------------|------|----|------|------|-----|
| Tower-D | D-G05       | 1081 | 54 | 1135 | 1593 | 209 |
| Tower-F | F-G08       | 1081 | 54 | 1135 | 1593 | 210 |
| Tower-F | F-G09       | 1081 | 54 | 1135 | 1587 | 209 |
| Tower-D | D104 - D904 | 1081 | 54 | 1135 | 1588 | -   |
| Tower-D | D105 - D905 | 1081 | 54 | 1135 | 1593 | -   |
| Tower-F | F108 - F908 | 1081 | 54 | 1135 | 1593 | -   |
| Tower-F | F109 - F909 | 1081 | 54 | 1135 | 1587 | -   |





#### TYPICAL FLOOR ( 1<sup>ST</sup> TO 9<sup>TH</sup> FLOOR )





| Tower   | Unit no.    | Carpet area<br>(sqft) | Balcony area<br>(sqft) | Total carpet<br>area (sqft) | Saleable area<br>(sqft) | Private terrace<br>area (sqft) |
|---------|-------------|--