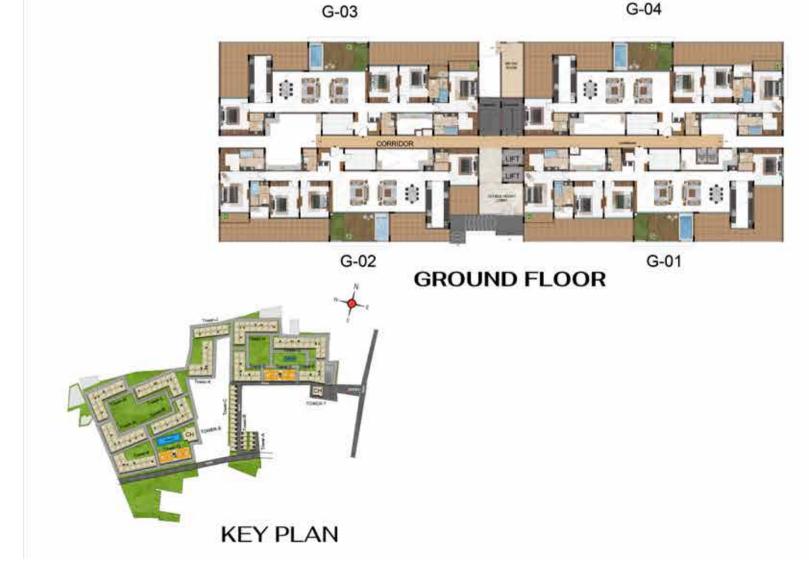

d with water sculpture16. Deck with shaded structure

- 17. Interwining bridge 18. Seating stepwell 19. Sliding garden trail
- 20. Water feature with boulders
- 21. Labyrinth seating 22. Aqua deck spurts

### OUTDOOR AMENITIES KIDS

58. Toddler's play area 59. Binary code play area 65. Hidden Wonderland

### ENTERTAINMENT

- 36. Outdoor Co working zone 37. Arts and craft zone
- 39. Stargazing pods
- 40. Hammocks
- 42. Sculpture court

THEMED GARDENS

84. Zen garden 85. Tramp Garden

86. Aroma garden 87. Herb garden

81. Therapeutic garden

### FEATURES & FACILITIES

160. Car washing bay 161. Car charging bays



OSR



# FIRST FLOOR

# TYPICAL FLOOR (2<sup>ND</sup>TO 9<sup>TH</sup>)







# **TOWER E & Q**





TYPICAL FLOOR (2<sup>ND</sup>TO 8<sup>TH</sup>)









FIRST FLOOR



G-04







**TOWER F** 







CALC NEW A



TOWER - J



TYPICAL FLOOR (2ND TO 9TH)



J-G04

### J-G01 J-G12 J-G11 J-G10 J-G09 J-G08

**GROUND FLOOR** 

J-G05

J-G06

J-G07



J-G02

J-G03









# **TOWER M**





FIRST FLOOR























# ELITE UNIT PLANS







#### TYPICAL FLOOR (1ST TO 9TH FLOOR)



| Tower    | Unit no   | Carpet area<br>(sqft) | Balcony area<br>(sqft) | Total Carpet<br>area (sqft) | Saleable area<br>(sqft) | Private terrace<br>area (sqft) |
|----------|-----------|-----------------------|------------------------|-----------------------------|-------------------------|--------------------------------|
| Tower- P | P-G11     | 630                   | 55                     | 685                         | 964                     | 74