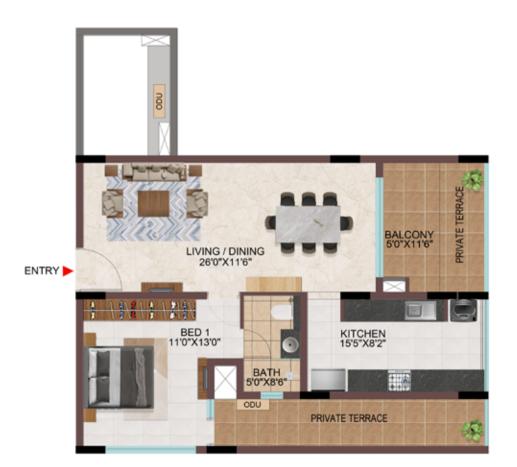

ngo

BED 1 11'0"X13'0"

BATH 50 X86

0.1

KITCHEN 15'5"X8'2"

N

Ε

W

S

| Tower   | Unit no.    | Carpet area<br>(sqft) | Balcony area<br>(sqft) | Total carpet<br>area (sqft) | Saleable area<br>(sqft) | Private terrace<br>area (sqft) |
|---------|-------------|-----------------------|------------------------|-----------------------------|-------------------------|--------------------------------|
| Tower-D | D-G07       | 657                   | 54                     | 711                         | 1012                    | 161                            |
| Tower-N | N-G01       | 657                   | 54                     | 711                         | 1005                    | 147                            |
| Tower-D | D-107       | 882                   | 54                     | 936                         | 1317                    | -                              |
| Tower-N | N-101       | 882                   | 54                     | 936                         | 1310                    | -                              |
| Tower-D | D207 - D907 | 1081                  | 54                     | 1135                        | 1595                    | -                              |
| Tower-N | N201 - N901 | 1081                  | 54                     | 1135                        | 1588                    | -                              |