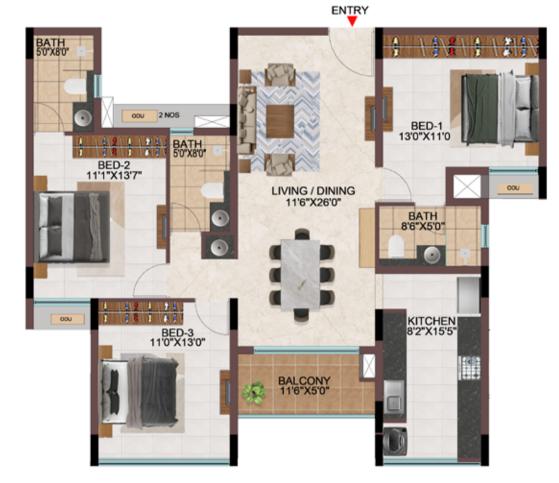

1 1 1 1 1 1 1 1 1 4 20 80 BED 1 13'6"X11'0" BATH 5'0"X8'0" 5 BED 2 11'5"X13'4" RET BATH 8'6"X5'0" LIVING / DINING 11'0"X26'8" KITCHEN 8'2'X150" PRIVATE TERRACE BED 3 11'0"X12'0" PRIVATE BALCONY 11'0"X5'0" S.