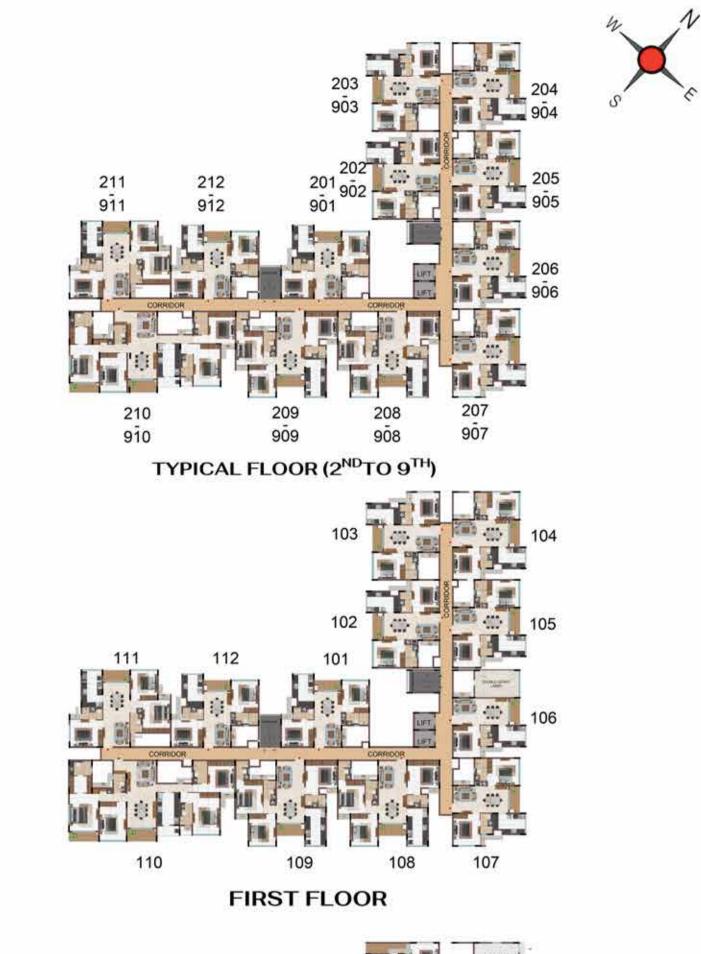

with water sculpture16. Deck with shaded structure

- 17. Interwining bridge 18. Seating stepwell 19. Sliding garden trail
- 20. Water feature with boulders
- 21. Labyrinth seating 22. Aqua deck spurts

### OUTDOOR AMENITIES KIDS

58. Toddler's play area 59. Binary code play area 65. Hidden Wonderland

### ENTERTAINMENT

- 36. Outdoor Co working zone 37. Arts and craft zone
- 39. Stargazing pods
- 40. Hammocks
- 42. Sculpture court

THEMED GARDENS

84. Zen garden 85. Tramp Garden

86. Aroma garden 87. Herb garden

81. Therapeutic garden

### FEATURES & FACILITIES

160. Car washing bay 161. Car charging bays



OSR



# FIRST FLOOR

# TYPICAL FLOOR (2<sup>ND</sup>TO 9<sup>TH</sup>)







# **TOWER E & Q**





TYPICAL FLOOR (2<sup>ND</sup>TO 8<sup>TH</sup>)









FIRST FLOOR



G-04







**TOWER F** 







CALC NEW A



TOWER - J



TYPICAL FLOOR (2ND TO 9TH)



J-G04

### J-G01 J-G12 J-G11 J-G10 J-G09 J-G08

**GROUND FLOOR** 

J-G05

J-G06

J-G07



J-G02

J-G03









# **TOWER M**





FIRST FLOOR























# ELITE UNIT PLANS







#### TYPICAL FLOOR (1ST TO 9TH FLOOR)



| Tower    | Unit no   | Carpet area<br>(sqft) | Balcony area<br>(sqft) | Total Carpet<br>area (sqft) | Saleable area<br>(sqft) | Private terrace<br>area (sqft) |
|----------|-----------|-----------------------|------------------------|-----------------------------|-------------------------|--------------------------------|
| Tower- P | P-G11     | 630                   | 55                     | 685                         | 964                     | 74