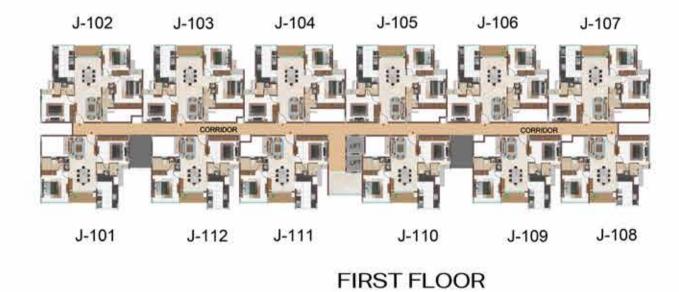

. Seating stepwell 19. Sliding garden trail
- 20. Water feature with boulders
- 21. Labyrinth seating 22. Aqua deck spurts

### OUTDOOR AMENITIES KIDS

58. Toddler's play area 59. Binary code play area 65. Hidden Wonderland

### ENTERTAINMENT

- 36. Outdoor Co working zone 37. Arts and craft zone
- 39. Stargazing pods
- 40. Hammocks
- 42. Sculpture court

THEMED GARDENS

84. Zen garden 85. Tramp Garden

86. Aroma garden 87. Herb garden

81. Therapeutic garden

### FEATURES & FACILITIES

160. Car washing bay 161. Car charging bays



OSR



# FIRST FLOOR

# TYPICAL FLOOR (2<sup>ND</sup>TO 9<sup>TH</sup>)







# **TOWER E & Q**





TYPICAL FLOOR (2<sup>ND</sup>TO 8<sup>TH</sup>)









FIRST FLOOR



G-04







**TOWER F** 







CALC NEW A



TOWER - J



TYPICAL FLOOR (2ND TO 9TH)



J-G04

### J-G01 J-G12 J-G11 J-G10 J-G09 J-G08

**GROUND FLOOR** 

J-G05

J-G06

J-G07



J-G02

J-G03









# **TOWER M**





FIRST FLOOR























# ELITE UNIT PLANS







#### TYPICAL FLOOR (1ST TO 9TH FLOOR)



| Tower    | Unit no   | Carpet area<br>(sqft) | Balcony area<br>(sqft) | Total Carpet<br>area (sqft) | Saleable area<br>(sqft) | Private terrace<br>area (sqft) |
|----------|-----------|-----------------------|------------------------|-----------------------------|-------------------------|--------------------------------|
| Tower- P | P-G11     | 630                   | 55                     | 685                         | 964                     | 74                             |
| Tower-R  | R-G05     | 630                   | 55                     | 68