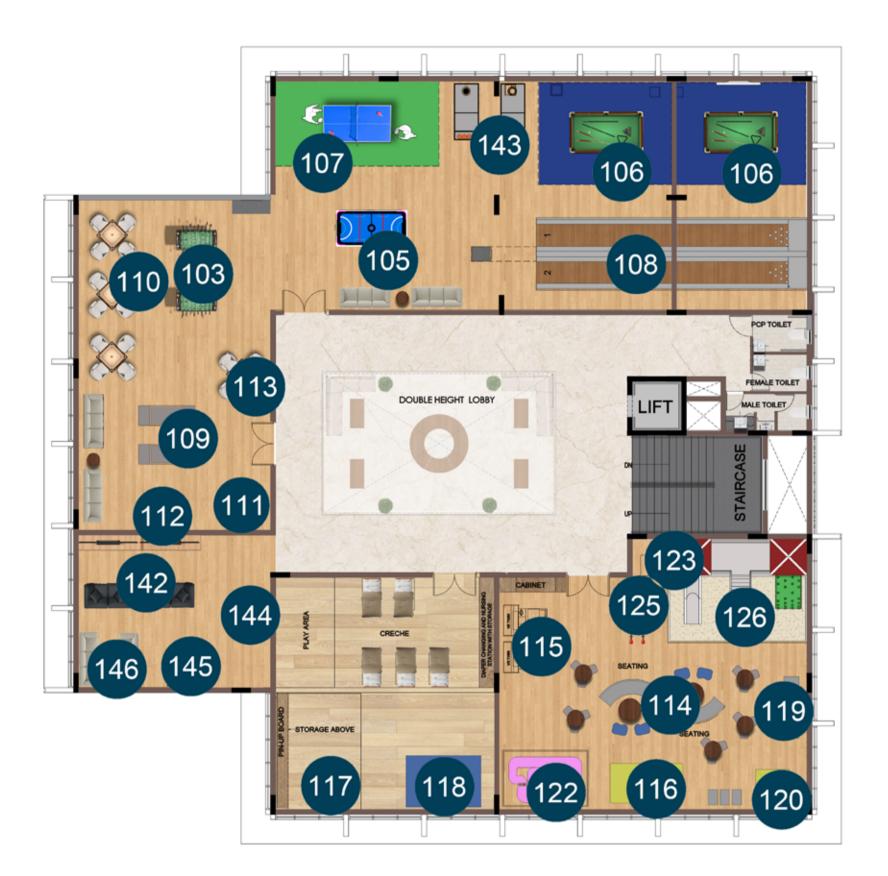

# 89. Bicycle rack

CLUB HOUSE AMENITIES

- KIDS PLAY AREA & CRECHE
- 114. Kids lounge
- 115. VR Twin

6

- 116. Twin Basket
- 117. Lego zone
- 118. Mini Ferris wheel
- 119. Skee ball
- 120. Teepee tent
- 121. Indoor Kids park
- 122. RC Racing track
- 123. HIT Mouse
- 124. Crazy Maze
- 125. See saw
- 126. Kids Ball pool with slide
- 127. Kids parkour arena
- 128. Kids Knee Hockey
- 129. Chip Golf
- FITNESS
- 130. Gvm
- 131. Crossfit / TRX training
- 132. Interactive Gym
- 133. Boxing Gym

136. Aerial Yoga

INDOOR SPORTS

138. Squash Court

139. Slam Dunk

137. Badminton Court

140. Trampoline park

134. Zumba 135. Yoga & Aerobics

 $\mathbf{47}$ 

### INDOOR GAMES ROOM

103. Foos ball 104. Shuffle Board 105. Air hockey 106. Billiards 107. Table tennis 108. Mini Bowling arena 109. Sub soccer table 110. Board games Arcade - ( Monopoly, Ludo, Carrom, Chess, Crokinole, Chineese chess) 111. Dart Board 112. Hookie ring toss 113. Wall chess

### 141. Hockey Rink GAMING ARCADE

142. Video games lounge 143. Street Basket ball 144. Need for speed 145. Alien gun shooting 146. VR Gaming zone

### SALON & SPA

147. Hair styling stations 148. Pedicure & Manicure station 149. Sauna 150. Jacuzzi 151. Hamam bath 152. BCM Massagers FEATURES & FACILITIES

153. ATM 154. Cafeteria 155. Convenience store 156. Clinic 157. Guest Room 158. Association room 159. Dormitories 160. Car washing bay 161. Car charging bays