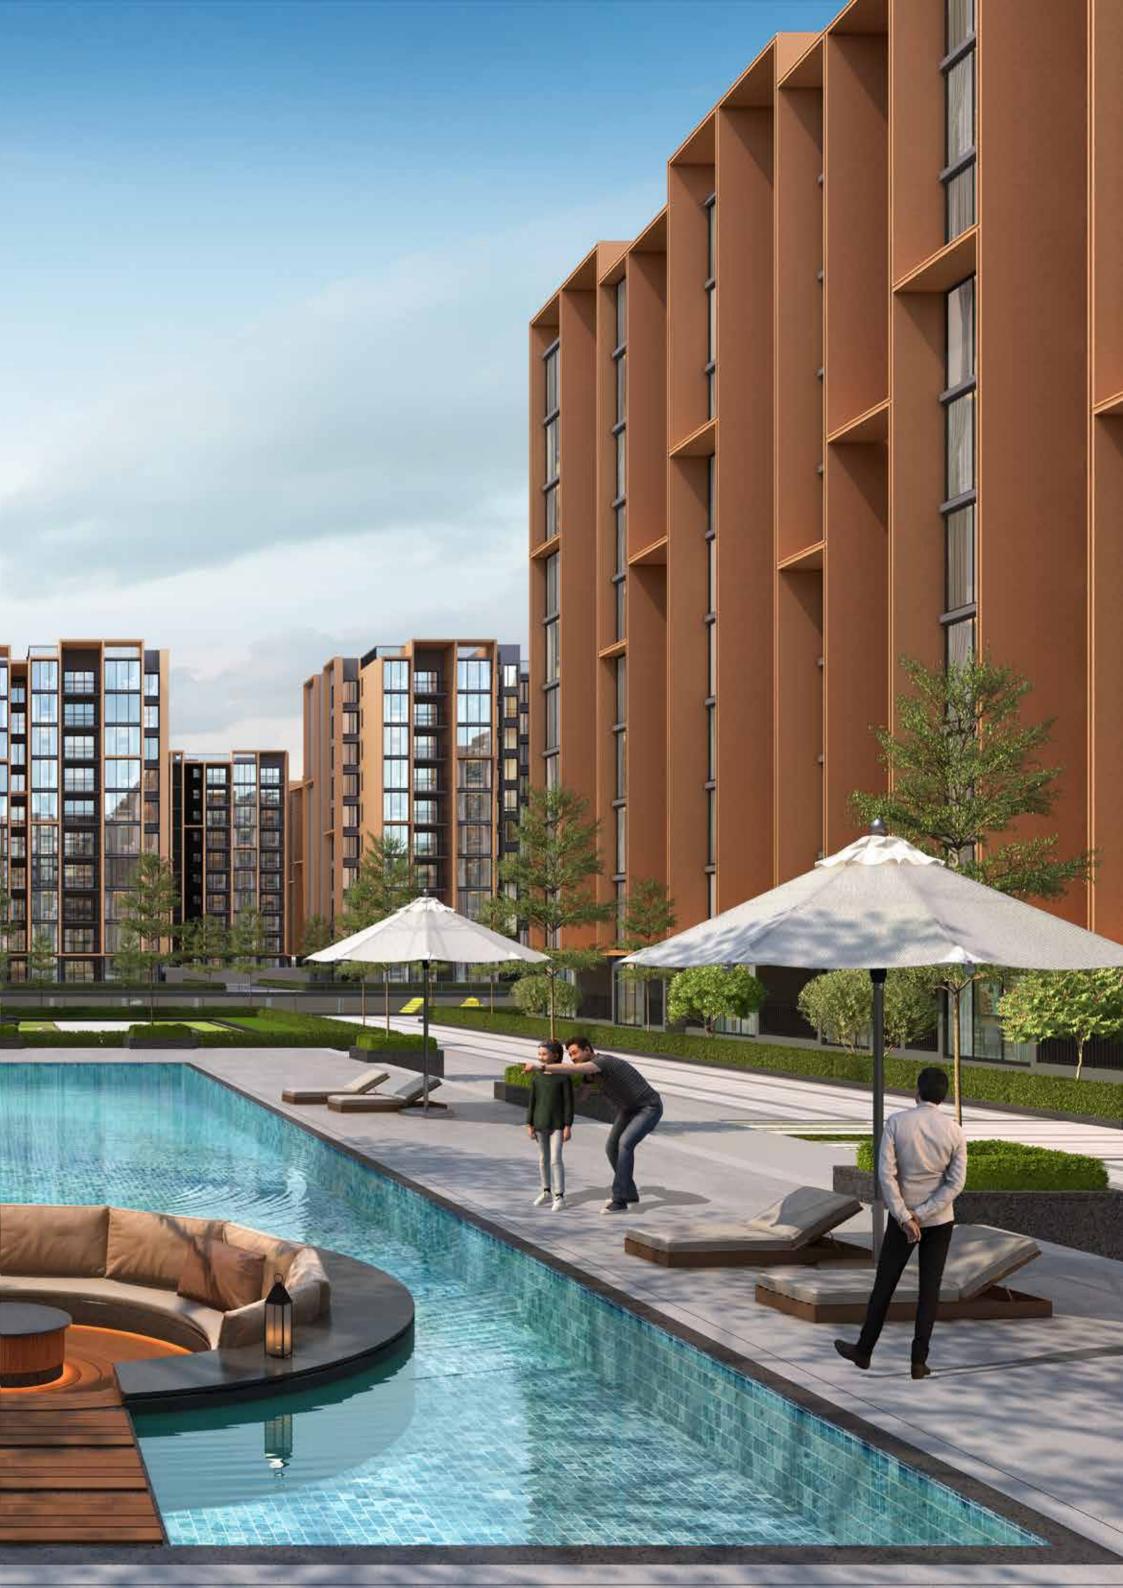

# OFFERING YOU 160+ AMENITIES ..! THE BEST IN MARKET ..!

- The project features Two swimming pools :
- An exclusive 11,200 Sft of Olympic sized Pool and deck with an Overflowing adult's edge pool, Kids pool with stepping stone, Poolside loungers fused with an Island cabana and poolside party lawn, smoked up with poolside cascade and screen wall.
- 6,500 sft vast swimming pool with sunken seating and Leisure pavilion turfs engulfed with elevated seating nooks, party lawn, barbeque zone, kids' tot lot all picturing the aquatic scenes of the breadth.
- Host your guest through the imperious celebration plaza enthralled with aquatic deck spurts, tree cloisters, canopy seating, star gazing pods & an elevated seating deck.
- The podium encompasses a dynamic kids' play court, Twilight pods, Hammocks, outdoor gym, trampoline and mounds, Picnic lawn and Buffer planting to maintain privacy for residents.
- Youth zone, Adventure play lawn, Ring swing for social interaction running along the skating rink with seating plaza, pet park with paw walkway for community & animals are accommodated across the building periphery.
- Sophisticated courts with amusing kids' park like hidden wonderland, Toddler's play area, binary code play etc overlooked by the senior citizen's court thus branching the reflexology pathway along with the yoga and meditation lawn.
- Embrace the aura of the courtyards by walking down the seating step well and inclined garden trail leading into a sphere of Zen & Chime garden articulated with the labyrinth seating, sculpture court, Tramp garden and aqua ponds with an elevated outdoor co-working zone.
- Delve into a city retreat witnessed from the entrance to the periphery abutted with the themed gardens like the chime, zen, aroma, therapeutic, butterfly, orchards engulfed with the miyawaki and tropical forests with teak plantation.
- The clubhouse delivers luxurious amenities like Hamam, Spa, Sauna, Jacuzzi & Salon for residents to oblige in.
- Enjoy the Serenity of the cosmic clubhouses opening into the double height entrance lobbies.
- Hosting a memorable occasion with a palatial Multipurpose party hall along with pre-function hall, open library and board games arcade.
- Elevated Cafeterias blended with the Soccer pool lounge overlooking the swimming pool to relax your evenings.
- Indoor kids play, Creche and Learning center for children's learning and entertainment.
- Karoke, Arts and dance room for unleashing the creativity.
- Shooting the goal with indoor games like Mini bowling lane, Chip Golf, Table tennis, Billiards, Hockey Rink etc.
- Video games lounge and VR arcade to escape the reality.