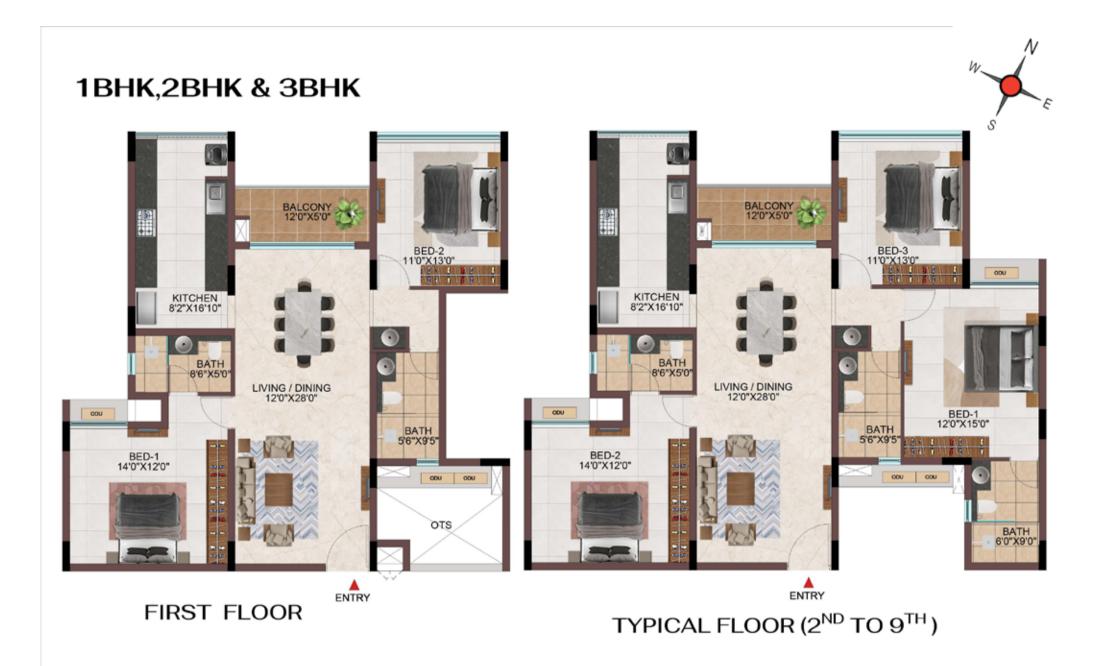

| Carpet area<br>(sqft) | Balcony area<br>(sqft) | Total carpet<br>area (sqft) | Saleable area<br>(sqft) | Private terrace<br>area (sqft) |
|---------|-------------|-----------------------|------------------------|-----------------------------|-------------------------|--------------------------------|
| Tower-R | R-G08       | 732                   | 57                     | 789                         | 1108                    | 112                            |
| Tower-R | R-108       | 971                   | 57                     | 1028                        | 1433                    | -                              |
| Tower-R | R208 - R908 | 1214                  | 57                     | 1271                        | 1772                    | -                              |





|         |             | GR                    | OUND FL                | OOR                         |                         |                                |          |
|---------|-------------|-----------------------|------------------------|-----------------------------|-------------------------|--------------------------------|----------|
| Tower   | Unit no.    | Carpet area<br>(sqft) | Balcony area<br>(sqft) | Total carpet<br>area (sqft) | Saleable area<br>(sqft) | Private terrace<br>area (sqft) |          |
| Tower-N | N-G10       | 732                   | 57                     | 789                         | 1108                    | 187                            |          |
| Tower-N | N-110       | 971                   | 57                     | 1028