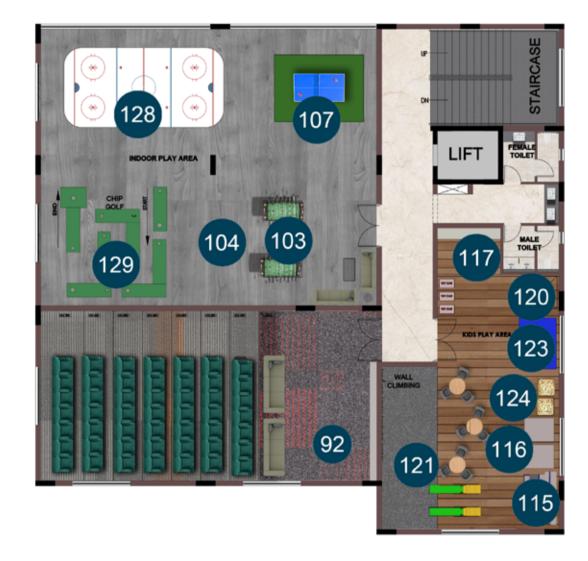

# 89. Bicycle rack

CLUB HOUSE AMENITIES

- KIDS PLAY AREA & CRECHE
- 114. Kids lounge
- 115. VR Twin

6

- 116. Twin Basket
- 117. Lego zone
- 118. Mini Ferris wheel
- 119. Skee ball
- 120. Teepee tent
- 121. Indoor Kids park
- 122. RC Racing track
- 123. HIT Mouse
- 124. Crazy Maze
- 125. See saw
- 126. Kids Ball pool with slide
- 127. Kids parkour arena
- 128. Kids Knee Hockey
- 129. Chip Golf
- FITNESS
- 130. Gvm
- 131. Crossfit / TRX training
- 132. Interactive Gym
- 133. Boxing Gym

136. Aerial Yoga

INDOOR SPORTS

138. Squash Court

139. Slam Dunk

137. Badminton Court

140. Trampoline park

134. Zumba 135. Yoga & Aerobics

 $\mathbf{47}$ 

### ENTERTAINMENT & CONVIENCE

90. Multi purpose hall 91. Banquet hall 92. Mini theatre 93. Entertainment lounge 94. Learning center 95. Co-working space 96. Business Center 97. Conference Room 98. Open Library 99. Soccer Pool Lounge 100. Board games Lounge 101. Arts / Dance room 102. Karoke Room

### INDOOR GAMES ROOM

103. Foos ball 104. Shuffle Board 105. Air hockey 106. Billiards 107. Table tennis 108. Mini Bowling arena 109. Sub soccer table 110. Board games Arcade - ( Monopoly, Ludo, Carrom, Chess, Crokinole, Chineese chess) 111. Dart Board 112. Hookie ring toss 113. Wall chess