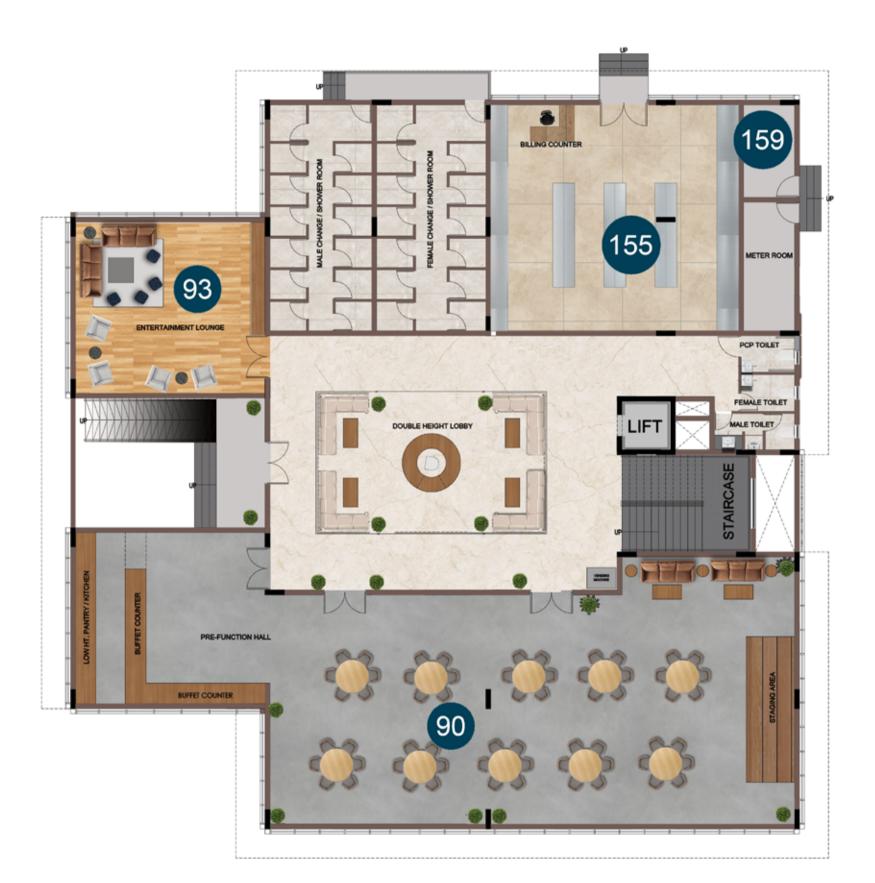

# 89. Bicycle rack

CLUB HOUSE AMENITIES

- KIDS PLAY AREA & CRECHE
- 114. Kids lounge
- 115. VR Twin

6

- 116. Twin Basket
- 117. Lego zone
- 118. Mini Ferris wheel
- 119. Skee ball
- 120. Teepee tent
- 121. Indoor Kids park
- 122. RC Racing track
- 123. HIT Mouse
- 124. Crazy Maze
- 125. See saw
- 126. Kids Ball pool with slide
- 127. Kids parkour arena
- 128. Kids Knee Hockey
- 129. Chip Golf
- FITNESS
- 130. Gvm
- 131. Crossfit / TRX training
- 132. Interactive Gym
- 133. Boxing Gym

### ENTERTAINMENT & CONVIENCE

90. Multi purpose hall 91. Banquet hall 92. Mini theatre 93. Entertainment lounge 94. Learning center 95. Co-working space 96. Business Center 97. Conference Room 98. Open Library 99. Soccer Pool Lounge 100. Board games Lounge 101. Arts / Dance room 102. Karoke Room

### INDOOR GAMES ROOM

103. Foos ball 104. Shuffle Board 105. Air hockey 106. Billiards 107. Table tennis 108. Mini Bowling arena 109. Sub soccer table 110. Board games Arcade - ( Monopoly, Ludo, Carrom, Chess, Crokinole, Chineese chess) 111. Dart Board 112. Hookie ring toss 113. Wall chess

### SALON & SPA

147. Hair styling stations 148. Pedicure & Manicure station 149. Sauna 150. Jacuzzi 151. Hamam bath 152. BCM Massagers FEATURES & FACILITIES

153. ATM 154. Cafeteria 155. Convenience store 156. Clinic 157. Guest Room 158. Association room 159. Dormitories 160. Car washing bay 161. Car charging bays