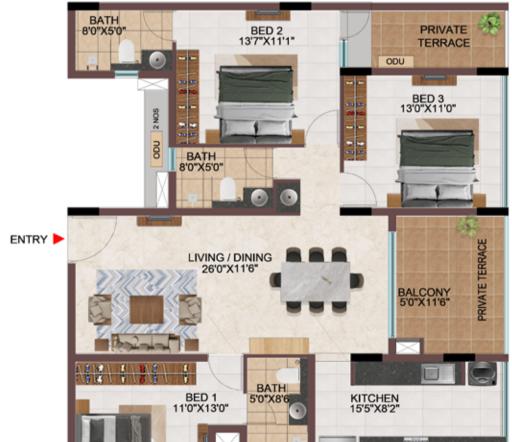

#### **FIRST FLOOR**

BED 3 13'7"X11'1"

NOO

#### 1BHK ,2BHK & 3BHK

BATH 5'0"X8'6"

| TOWER   | Unit no.    | Carpet area<br>(sqft) | Balcony area<br>(sqft) | Total carpet<br>area (sqft) | Saleable area<br>(sqft) | Private terrace<br>area (sqft) |
|---------|-------------|-----------------------|------------------------|-----------------------------|-------------------------|--------------------------------|
| Tower-L | L-G13       | 657                   | 54                     | 711                         | 1005                    | 147                            |
| Tower-L | L-113       | 882                   | 54                     | 936                         | 1310                    |                                |
| Tower-L | L213 - L913 | 1081                  | 54                     | 1135                        | 1588                    | -                              |