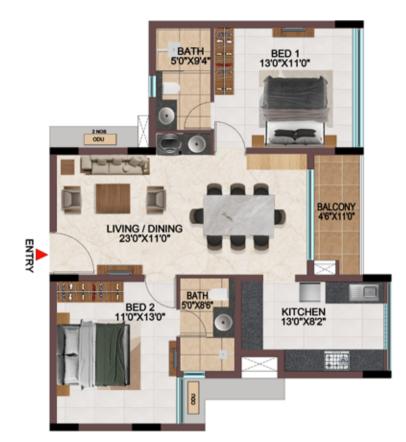

#### TYPICAL FLOOR (1ST TO 9TH FLOOR)

| Tower    | Unit no   | Carpet area<br>(sqft) | Balcony area<br>(sqft) | Total Carpet<br>area (sqft) | Saleable area<br>(sqft) | Private terrace<br>area (sqft) |
|----------|-----------|-----------------------|------------------------|-----------------------------|-------------------------|--------------------------------|
| Tower- P | P-G11     | 630                   | 55                     | 685                         | 964                     | 74                             |
| Tower-R  | R-G05     | 630                   | 55                     | 685                         | 970                     | 87                             |
| Tower-P  | P111-P911 | 998                   | 55                     | 1053                        | 1470                    | -                              |
| Tower- R | R105-R905 | 998                   | 55                     | 1053                        | 1475                    | -                              |