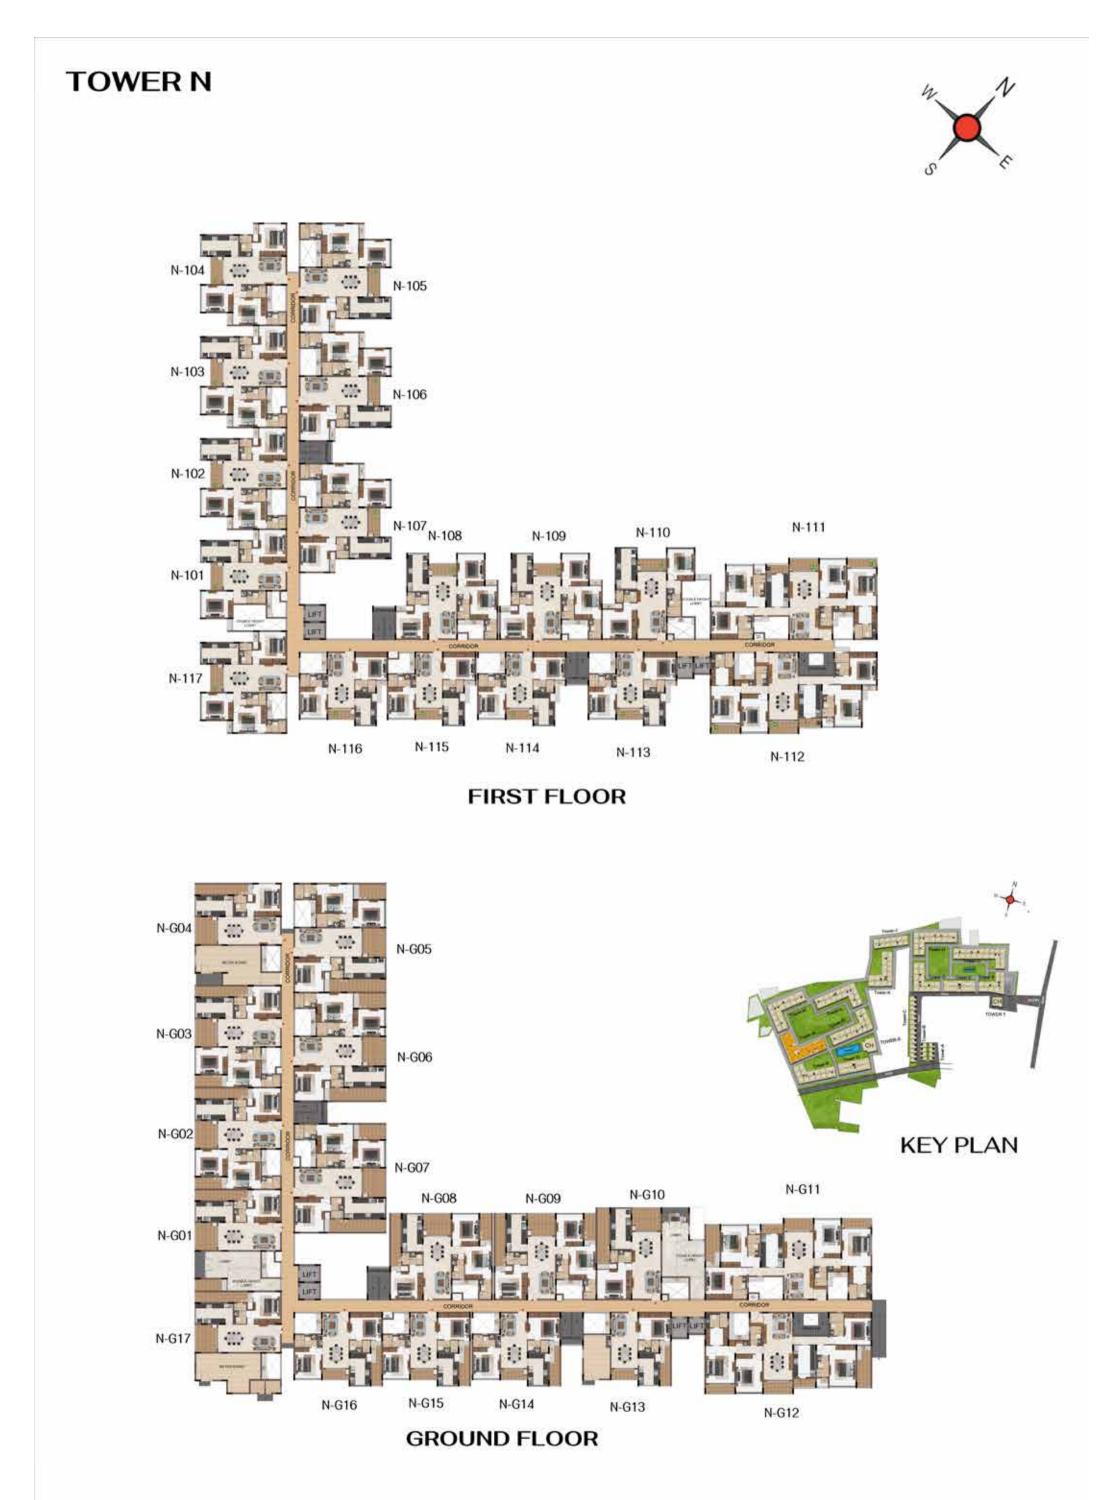

r's play area 59. Binary code play area 65. Hidden Wonderland

### ENTERTAINMENT

- 36. Outdoor Co working zone 37. Arts and craft zone
- 39. Stargazing pods
- 40. Hammocks
- 42. Sculpture court

THEMED GARDENS

84. Zen garden 85. Tramp Garden

86. Aroma garden 87. Herb garden

81. Therapeutic garden

### FEATURES & FACILITIES

160. Car washing bay 161. Car charging bays



OSR



# FIRST FLOOR

# TYPICAL FLOOR (2<sup>ND</sup>TO 9<sup>TH</sup>)







# **TOWER E & Q**





TYPICAL FLOOR (2<sup>ND</sup>TO 8<sup>TH</sup>)









FIRST FLOOR



G-04







**TOWER F** 







CALC NEW A



TOWER - J



TYPICAL FLOOR (2ND TO 9TH)



J-G04

### J-G01 J-G12 J-G11 J-G10 J-G09 J-G08

**GROUND FLOOR** 

J-G05

J-G06

J-G07



J-G02

J-G03









# **TOWER M**





FIRST FLOOR























# ELITE UNIT PLANS







#### TYPICAL FLOOR (1ST TO 9TH FLOOR)



| Tower    | Unit no   | Carpet area<br>(sqft) | Balcony area<br>(sqft) | Total Carpet<br>area (sqft) | Saleable area<br>(sqft) | Private terrace<br>area (sqft) |
|----------|-----------|-----------------------|------------------------|-----------------------------|-------------------------|--------------------------------|
| Tower- P | P-G11     | 630                   | 55                     | 685                         | 964                     | 74                             |
| Tower-R  | R-G05     | 630                   | 55                     | 685                         | 970                     | 87                             |
| Tower-P  | P111-P911 | 998                   | 55                     | 1