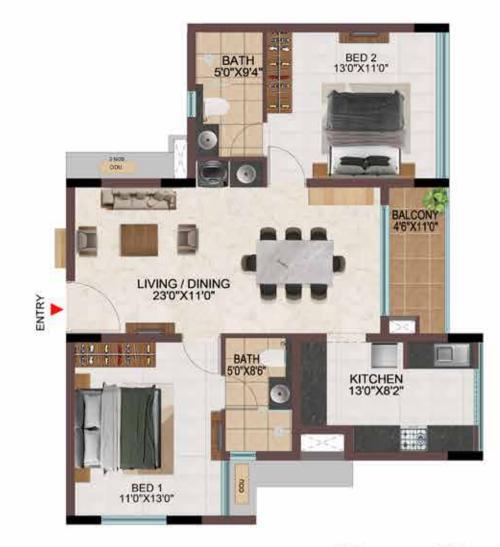

## 1 BHK & 2 BHK

## TYPICAL FLOOR ( $2^{ND}$ TO $9^{TH}$ )

FIRST FLOOR

| Tower   | Unit no.    | Carpet area<br>(sqft) | Balcony area<br>(sqft) | Total carpet<br>area (sqft) | Saleable area<br>(sqft) | Private terrace<br>area (sqft) |
|---------|-------------|-----------------------|------------------------|-----------------------------|-------------------------|--------------------------------|
| Tower-F | F-106       | 566                   | 47                     | 613                         | 892                     | -                              |
| Tower-F | F206 - F906 | 777                   | 47                     | 824                         | 1175                    | -                              |