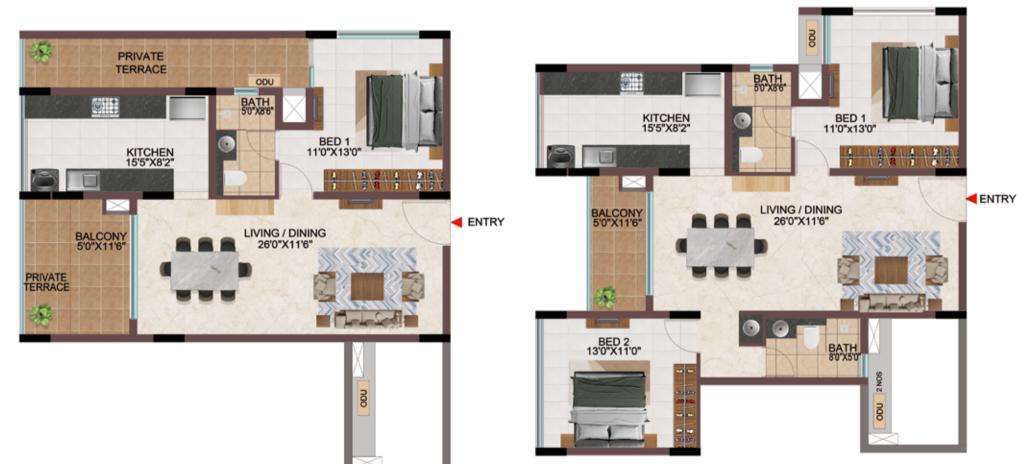

#### 1BHK ,2BHK & 3BHK

BATH 5'0"X8'6"

| TOWER   | Unit no.    | Carpet area<br>(sqft) | Balcony area<br>(sqft) | Total carpet<br>area (sqft) | Saleable area<br>(sqft) | Private terrace<br>area (sqft) |
|---------|-------------|-----------------------|------------------------|-----------------------------|-------------------------|--------------------------------|
| Tower-L | L-G13       | 657                   | 54                     | 711                         | 1005                    | 147                            |
| Tower-L | L-113       | 882                   | 54                     | 936                         | 1310                    |                                |
| Tower-L | L213 - L913 | 1081                  | 54                     | 1135                        | 1588                    | -                              |

N

S

E

W

#### **1BHK & 3BHK**

**KEY PLAN** 

## TYPICAL ( $1^{ST}$ TO $9^{TH}$ FLOOR )

| Tower   | Unit no.    | Carpet area<br>(sqft) | Balcony area<br>(sqft) | Total carpet<br>area (sqft) | Saleable area<br>(sqft) | Private terrace<br>area (sqft) |
|---------|-------------|-----------------------|------------------------|-----------------------------|-------------------------|--------------------------------|
| Tower-R | R-G14       | 657                   | 54                     | 711                         | 1005                    | 147                            |
| Tower-R | R114 - R914 | 1081                  | 54                     | 1135                        | 1593                    | <del>ر</del>                   |

## TYPICAL ( $1^{ST}$ TO $9^{TH}$ FLOOR)

**1BHK & 2BHK** 

| Tower   | Unit no.    | Carpet area<br>(sqft) | Balcony area<br>(sqft) | Total carpet<br>area (sqft) | Saleable area<br>(sqft) | Private terrace<br>area (sqft) |
|---------|-------------|-----------------------|------------------------|-----------------------------|-------------------------|--------------------------------|
| Tower-H | H-G11       | 657                   | 54                     | 711                         | 1005                    | 147                            |
| Tower-K | K-G03       | 657                   | 54                     | 711                         | 1020                    | 147                            |
| Tower-M | M-G02       | 657                   | 54                     | 711                         | 1005                    | 147                            |
| Tower-N | N-G17       | 657                   | 54                     | 711                         | 1005                    | 152                            |
| Tower-H | H111 - H911 | 1081                  | 54                     | 1135                        | 1593                    | -                              |
| Tower-K | K103 - K903 | 1081                  | 54                     | 1135                        | 1590                    | -                              |
| Tower-M | M102 - M902 | 1081                  | 54                     | 1135                        | 1593                    | -                              |
| Tower-N | N117 - N917 | 1081                  | 54                     | 1135                        | 1593                    | -                              |