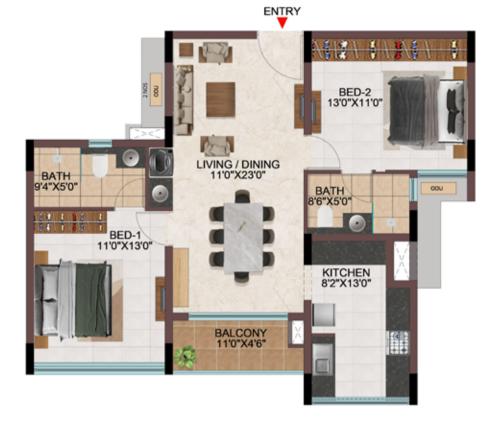

#### ENTRY

| Tower    | Unit no   | Carpet area<br>(sqft) | Balcony area<br>(sqft) | Total Carpet<br>area (sqft) | Saleable area<br>(sqft) | Private terrace<br>area (sqft) |
|----------|-----------|-----------------------|------------------------|-----------------------------|-------------------------|--------------------------------|
| Tower- J | J-G03     | 998                   | 55                     | 1053                        | 1472                    | 122                            |
| Tower- J | J-G04     | 998                   | 55                     | 1053                        | 1472                    | 122                            |
| Tower-J  | J-G05     | 998                   | 55                     | 1053                        | 1472                    | 122                            |
| Tower-J  | J-G06     | 998                   | 55                     | 1053                        | 1472                    | 122                            |
| Tower- J | J103-J903 | 998                   | 55                     | 1053                        | 1472                    | -                              |
| Tower-J  | J104-J904 | 998                   | 55                     | 1053                        | 1472                    | -                              |
| Tower- J | J105-J905 | 998                   | 55                     | 1053                        | 1472                    | -                              |
| Tower-J  | J106-J906 | 998                   | 55                     | 1053                        | 1472                    | -                              |

## TYPICAL FLOOR (1ST TO 9TH FLOOR)

| Tower     | Unit no   | Carpet area<br>(sqft) | Balcony area<br>(sqft) | Total Carpet<br>area (sqft) | Saleable area<br>(sqft) | Pri∨ate terrace<br>area (sqft) |
|-----------|-----------|-----------------------|------------------------|-----------------------------|-------------------------|--------------------------------|
| Tower - J | J-G02     | 998                   | 55                     | 1053                        | 1476                    | 131                            |
| Tower - J | J102-J902 | 998                   | 55                     | 1053                        | 1476                    | -                              |