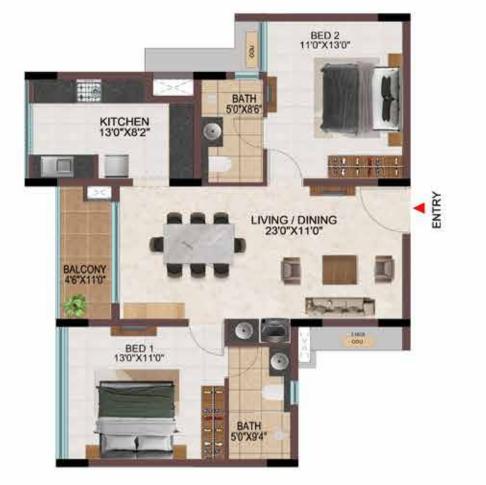

**3BHK** 2 NOS ODU BED 2 13'4" X11'5' BED 3 12'0"X11'0" BATH 8'0"X5'0" ODU Let the BALCONY 5'0"X11'0" LIVING / DINING 26'8"X11'0" ENTRY 🕨 BED 1 11'0"X13'6" KITCHEN 15'0"X8'2" 0 BATH 5'0"X8'6" . 1 8