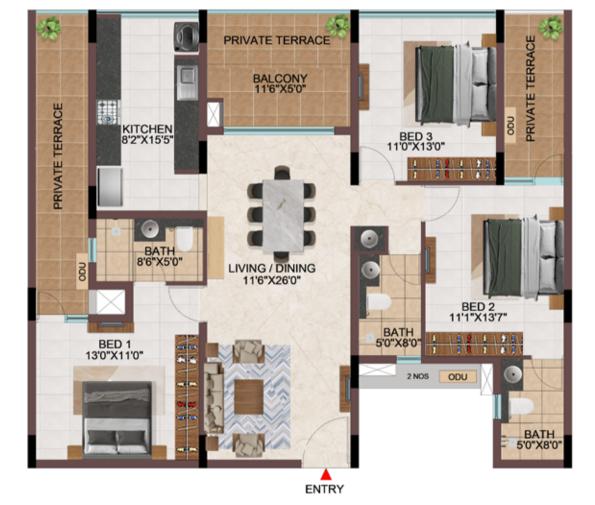

**3BHK** 2 NOS ODU BED 2 13'4" X11'5' BED 3 12'0"X11'0" BATH 8'0"X5'0" ODU Let the BALCONY 5'0"X11'0" LIVING / DINING 26'8"X11'0" ENTRY 🕨 BED 1 11'0"X13'6" KITCHEN 15'0"X8'2" 0 BATH 5'0"X8'6" . 1 8