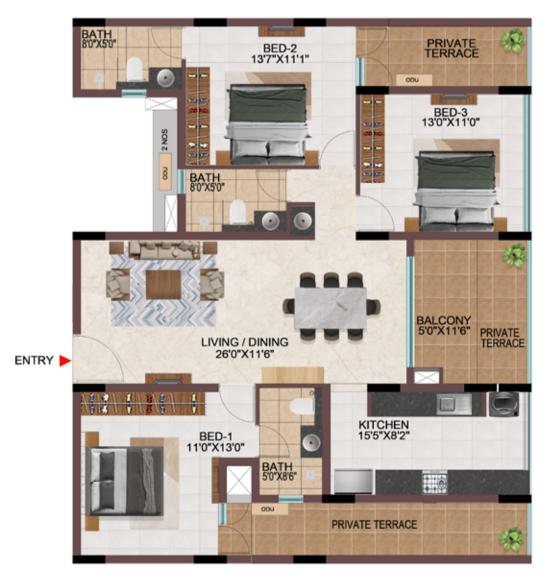

1 1 1 1 1 1 1 1 1 4 20 80 BED 1 13'6"X11'0" BATH 5'0"X8'0" 5 BED 2 11'5"X13'4" RET BATH 8'6"X5'0" LIVING / DINING 11'0"X26'8" KITCHEN 8'2'X150" PRIVATE TERRACE BED 3 11'0"X12'0" PRIVATE BALCONY 11'0"X5'0" S.