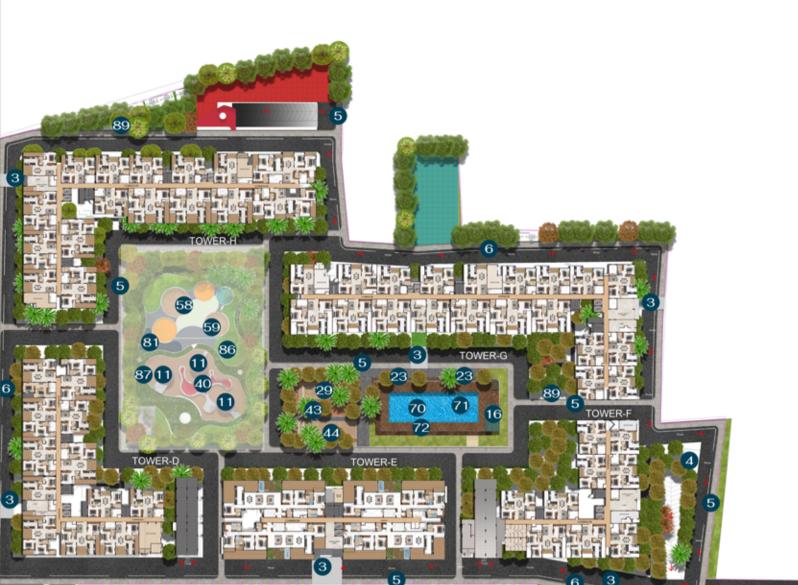

- All bedrooms, living & kitchen are consciously planned to be well ventilated from the exterior or the courtyards.
- Convenient AC ODU spaces serviceable from the interior. ٠
- All 4 BHK signature units with Walk-in wardrobe in one of the bedrooms.
- Two balconies one in Living & one of the bedrooms in all the 4 BHK signature units
- Dedicated Washing machine space is provided for all apartments.
- Common wash-basin provided in most of the apartments.
- Wide kitchens with double side counters in all the apartments.

# CONSIDERING VAASTU ..? WE GOT THAT SORTED TOO

- All apartments have SW bedrooms
- All apartments have NW, SE bathrooms
- No apartments have bed headboard positioned north.
- No apartments have NE & SW kitchen



# SITE PLAN & FLOOR PLAN



# SITE CUM GROUND FLOOR PLAN







### ENTERTAINMENT & FEATURES FEATURES

- 01. Entry water cascade with tree bed
- 02. Bus bay with halt deck
- 03. Drop off Plaza
- 04. Shuttle services
- 05. Pedestrian pathway
- 06. Bicycle lane
- 07. Pastoral Plaza
- 08. Spheroid Pavilion deck
- 09. Multi-purpose lawn for social gatherings & events
- 10. Yoga/ meditation lawn with deck
- 11. Elevated seating nook
- 12. Labyrinth driveway sculpture court
- 13. Reflexology pathway
- 14. Plaza seating
- 15. Aqua pond with water sculpture
- 16. Deck with shaded structure
- 17. Interwining bridge
- Seating stepwell
- 19. Sliding garden trail
- 20. Water feature with boulders
- 21. Labyrinth seating
- 22. Aqua deck spurts
- 23. Tree cloisters
- 24. Canopy seating
- 25. Tropical Forest with Teak plantation 26. Miyawaki Forest

### ENTERTAIN