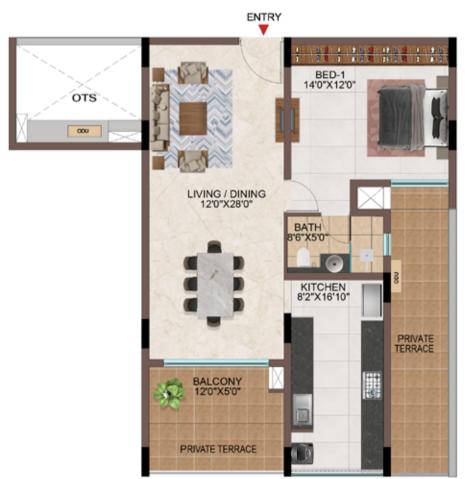

# TYPICAL FLOOR ( $1^{ST}$ TO $9^{TH}$ )

## 1 BHK & 2 BHK

| Tower   | Unit no.    | Carpet area<br>(sqft) | Balcony area<br>(sqft) | Total carpet<br>area (sqft) | Saleable area<br>(sqft) | Private terrace<br>area (sqft) |
|---------|-------------|-----------------------|------------------------|-----------------------------|-------------------------|--------------------------------|
| Tower-F | F-G04       | 576                   | 47                     | 623                         | 904                     | 59                             |
| Tower-F | F104 - F904 | 777                   | 47                     | 824                         | 1185                    | -                              |

## 1 BHK & 2 BHK

## TYPICAL FLOOR ( $1^{ST}$ TO $9^{TH}$ )

| Tower   | Unit no.    | Carpet area<br>(sqft) | Balcony area<br>(sqft) | Total carpet<br>area (sqft) | Saleable area<br>(sqft) | Private terrace<br>area (sqft) |
|---------|-------------|-----------------------|------------------------|-----------------------------|-------------------------|--------------------------------|
| Tower-N | N-G13       | 576                   | 47                     | 623                         | 907                     | 68                             |
| Tower-R | R-G01       | 576                   | 47                     | 623                         | 905                     | 68                             |
| Tower-N | N113 - N913 | 777                   | 47                     | 824                         | 1178                    | -                              |
| Tower-R | R101 - R901 | 777                   | 47                     | 824                         | 1175                    | -                              |