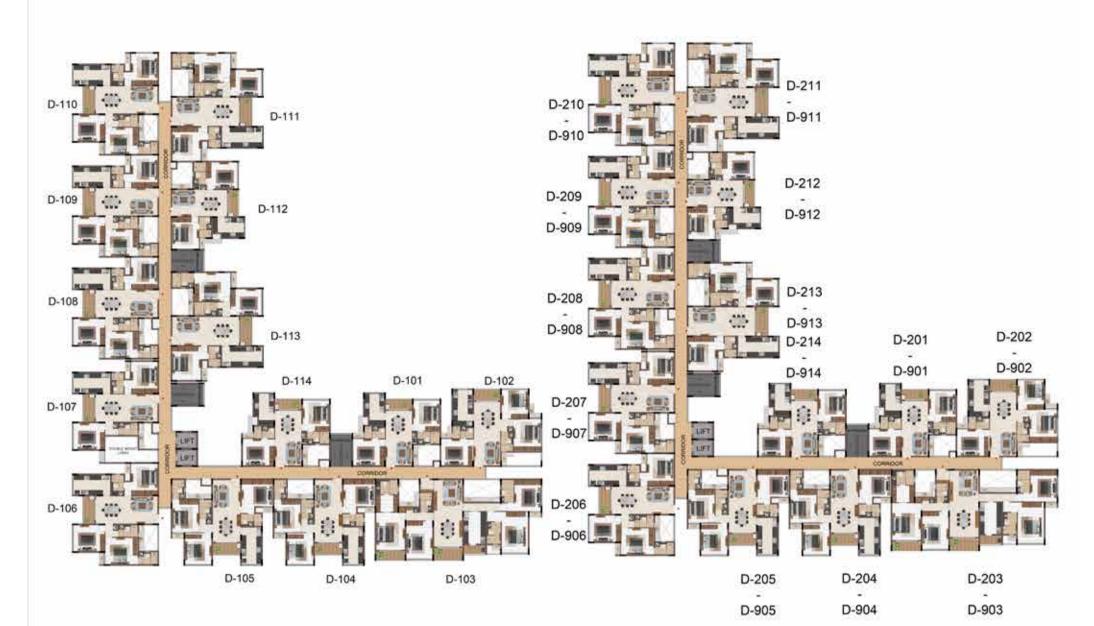

### ENTERTAINMENT & FEATURES FEATURES

- 11. Elevated seating nook
- 13. Reflexology pathway15. Aqua pond with water sculpture16. Deck with shaded structure

- 17. Interwining bridge 18. Seating stepwell 19. Sliding garden trail
- 20. Water feature with boulders
- 21. Labyrinth seating 22. Aqua deck spurts

### OUTDOOR AMENITIES KIDS

58. Toddler's play area 59. Binary code play area 65. Hidden Wonderland

### ENTERTAINMENT

- 36. Outdoor Co working zone 37. Arts and craft zone
- 39. Stargazing pods
- 40. Hammocks
- 42. Sculpture court

THEMED GARDENS

84. Zen garden 85. Tramp Garden

86. Aroma garden 87. Herb garden

81. Therapeutic garden

### FEATURES & FACILITIES

160. Car washing bay 161. Car charging bays



OSR



# FIRST FLOOR

# TYPICAL FLOOR (2<sup>ND</sup>TO 9<sup>TH</sup>)







# **TOWER E & Q**





TYPICAL FLOOR (2<sup>ND</sup>TO 8<sup>TH</sup>)









FIRST FLOOR



G-04







**TOWER F** 







CALC NEW A



TOWER - J



TYPICAL FLOOR (2ND TO 9TH)



J-G04

### J-G01 J-G12 J-G11 J-G10 J-G09 J-G08

**GROUND FLOOR** 

J-G05

J-G06

J-G07



J-G02

J-G03









# **TOWER M**





FIRST FLOOR























# ELITE UNIT PLANS







#### TYPICAL FLOOR (1ST TO 9TH FLOOR)



| Tower    | Unit no   | Carpet area<br>(sqft) | Balcony area<br>(sqft) | Total Carpet<br>area (sqft) | Saleable area<br>(sqft) | Private terrace<br>area (sqft) |
|----------|-----------|-----------------------|------------------------|-----------------------------|-------------------------|--------------------------------|
| Tower- P | P-G11     | 630                   | 55