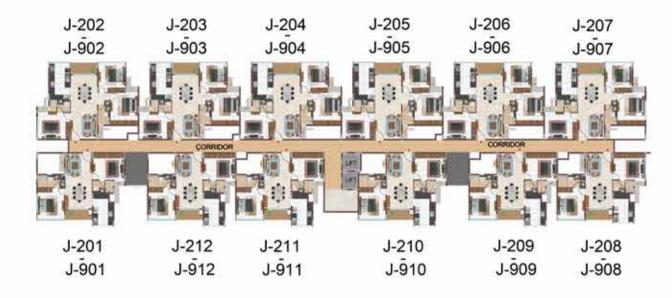

## TYPICAL FLOOR (1ST TO 9TH FLOOR)

| Tower     | Unit no   | Carpet area<br>(sqft) | Balcony area<br>(sqft) | Total Carpet<br>area (sqft) | Saleable area<br>(sqft) | Pri∨ate terrace<br>area (sqft) |
|-----------|-----------|-----------------------|------------------------|-----------------------------|-------------------------|--------------------------------|
| Tower - J | J-G02     | 998                   | 55                     | 1053                        | 1476                    | 131                            |
| Tower - J | J102-J902 | 998                   | 55                     | 1053                        | 1476                    | -                              |