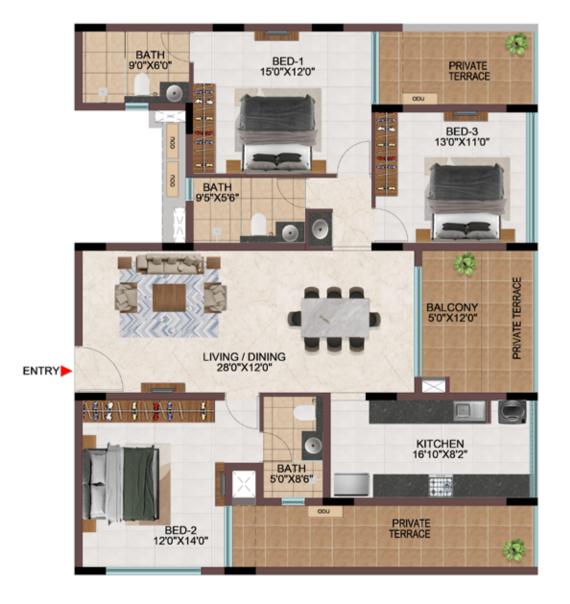

------|------------------------|-----------------------------|-------------------------|--------------------------------|
| Tower-K  | K-G04       | 1214                  | 57                     | 1271                        | 1784                    | 273                            |
| Tower-R  | R-G13       | 1214                  | 57                     | 1271                        | 1784                    | 273                            |
| Tower- K | K104 - K904 | 1214                  | 57                     | 1271                        | 1784                    | -                              |
| Tower-R  | R113 - R913 | 1214                  | 57                     | 1271                        | 1784                    | -                              |



**3BHK** 











| Tower   | Unit no.    | Carpet area<br>(sqft) | Balcony area<br>(sqft) | Total carpet<br>area (sqft) | Saleable area<br>(sqft) | Private terrace<br>area (sqft) |
|---------|-------------|-----------------------|------------------------|-----------------------------|-------------------------|--------------------------------|
| Tower-H | H-G10       | 1214                  | 57                     | 1271                        | 1784                    | 273                            |
| Tower-M | M-GO1       | 1214                  | 57                     | 1271                        | 1784                    | 273                            |
| Tower-H | H110 - H910 | 1214                  | 57                     | 1271                        | 1784                    | -