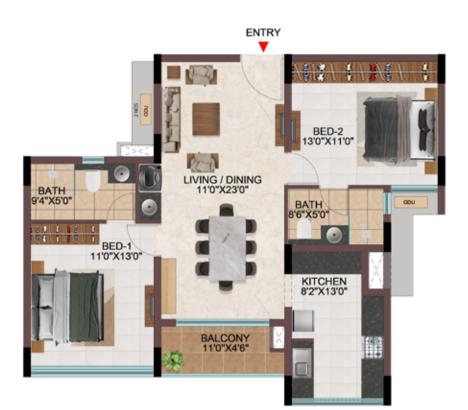

## 2 BHK

| Tower   | Unit no.    | Carpet area<br>(sqft) | Balcony area<br>(sqft) | Total carpet<br>area (sqft) | Saleable area<br>(sqft) | Private terrace<br>area (sqft) |
|---------|-------------|-----------------------|------------------------|-----------------------------|-------------------------|--------------------------------|
| Tower-J | J-G08       | 766                   | 47                     | 813                         | 1161                    | 62                             |
| Tower-J | J108 - J908 | 766                   | 47                     | 813                         | 1161                    | -                              |

| Tower | Unit no. | Carpet area<br>(sqft) | Balcony area<br>(sqft) | Total carpet<br>area (sqft) | Saleable area<br>(sqft) | Private terrace<br>area (sqft) |
|-------|----------|-----------------------|------------------------|-----------------------------|-------------------------|--------------------------------|
|       |          | (sqit)                | (sqn)                  | area (sqft)                 | (squ)                   | area (sqrt)                    |

TYPICAL FLOOR (  $1^{ST}$  TO  $9^{TH}$  )

2 BHK

| Tower- H | H-G08       | 777 | 47 | 824 | 1171 | 58 |
|----------|-------------|-----|----|-----|------|----|
| Tower- J | J-G09       | 777 | 47 | 824 | 1175 | 59 |
| Tower- J | J-G10       | 777 | 47 | 824 | 1178 | 68 |
| Tower-J  | J-G11       | 777 | 47 | 824 | 1175 | 61 |
| Tower-J  | J-G12       | 777 | 47 | 824 | 1175 | 59 |
| Tower- H | H108 - H908 | 777 | 47 | 824 | 1171 | -  |
| Tower- J | J109 - J909 | 777 | 47 | 824 | 1175 | -  |
| Tower- J | J110 - J910 | 777 | 47 | 824 | 1178 | -  |
| Tower- J | J111 - J911 | 777 | 47 | 824 | 1175 | -  |
| Tower-J  | J112 - J912 | 777 | 47 | 824 | 1175 | -  |