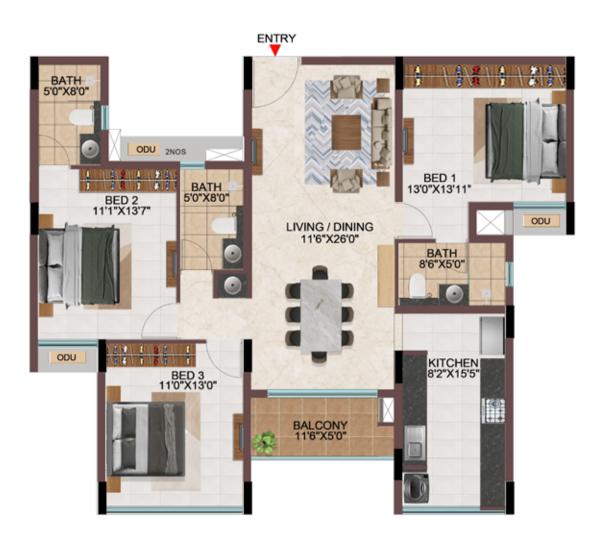

**3BHK** 2 NOS ODU BED 2 13'4" X11'5' BED 3 12'0"X11'0" BATH 8'0"X5'0" ODU Let the BALCONY 5'0"X11'0" LIVING / DINING 26'8"X11'0" ENTRY 🕨 BED 1 11'0"X13'6" KITCHEN 15'0"X8'2" 0 BATH 5'0"X8'6" . 1 8