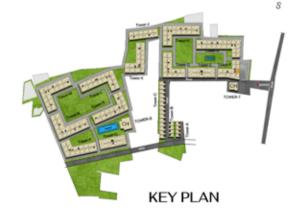

|



# SUPERIOR (S) UNIT PLANS



## 1 BHK & 2 BHK





## TYPICAL FLOOR ( $2^{ND}$ TO $9^{TH}$ )



FIRST FLOOR



| Tower   | Unit no.    | Carpet area<br>(sqft) | Balcony area<br>(sqft) | Total carpet<br>area (sqft) | Saleable area<br>(sqft) | Private terrace<br>area (sqft) |
|---------|-------------|-----------------------|------------------------|-----------------------------|-------------------------|--------------------------------|
| Tower-F | F-106       | 566                   | 47                     | 613                         | 892                     | -                              |
| Tower-F | F206 - F906 | 777                   | 47                     | 824                         | 1175                    | -                              |



# 1 BHK & 2 BHK





TYPICAL FLOOR (  $2^{\text{ND}}$  TO  $9^{\text{TH}}$  )



#### FIRST FLOOR

| KEY PLAN |
|----------|

| Tower   | Unit no.    | Carpet area<br>(sqft) | Balcony area<br>(sqft) | Total carpet<br>area (sqft) | Saleable area<br>(sqft) | Private terrace<br>area (sqft) |
|---------|-------------|-----------------------|------------------------|-----------------------------|-------------------------|--------------------------------|
| Tower-G | G-109       | 566                   | 47                     | 613                         | 892                     | -                              |
| Tower-G | G209 - G909 | 777                   | 47                     | 824                         | 1174                    | -                              |



# TYPICAL FLO