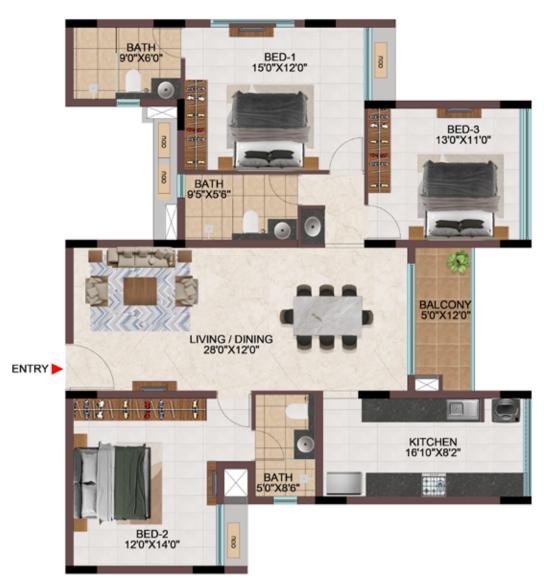

#### 1BHK ,2BHK & 3BHK

BATH 5'0"X8'6"

| TOWER   | Unit no.    | Carpet area<br>(sqft) | Balcony area<br>(sqft) | Total carpet<br>area (sqft) | Saleable area<br>(sqft) | Private terrace<br>area (sqft) |
|---------|-------------|-----------------------|------------------------|-----------------------------|-------------------------|--------------------------------|
| Tower-L | L-G13       | 657                   | 54                     | 711                         | 1005                    | 147                            |
| Tower-L | L-113       | 882                   | 54                     | 936                         | 1310                    |                                |
| Tower-L | L213 - L913 | 1081                  | 54                     | 1135                        | 1588                    | -                              |

## TYPICAL ( $1^{ST}$ TO $9^{TH}$ FLOOR )

| Tower   | Unit no.    | Carpet area<br>(sqft) | Balcony area<br>(sqft) | Total carpet<br>area (sqft) | Saleable area<br>(sqft) | Private terrace<br>area (sqft) |
|---------|-------------|-----------------------|------------------------|-----------------------------|-------------------------|--------------------------------|
| Tower-R | R-G14       | 657                   | 54                     | 711                         | 1005                    | 147                            |
| Tower-R | R114 - R914 | 1081                  | 54                     | 1135                        | 1593                    | <del>ر</del>                   |

## TYPICAL ( $1^{ST}$ TO $9^{TH}$ FLOOR)

**1BHK & 2BHK** 

| Tower   | Unit no.    | Carpet area<br>(sqft) | Balcony area<br>(sqft) | Total carpet<br>area (sqft) | Saleable area<br>(sqft) | Private terrace<br>area (sqft) |
|---------|-------------|-----------------------|------------------------|-----------------------------|-------------------------|--------------------------------|
| Tower-H | H-G11       | 657                   | 54                     | 711                         | 1005                    | 147                            |
| Tower-K | K-G03       | 657                   | 54                     | 711                         | 1020                    | 147                            |
| Tower-M | M-G02       | 657                   | 54                     | 711                         | 1005                    | 147                            |
| Tower-N | N-G17       | 657                   | 54                     | 711                         | 1005                    | 152                            |
| Tower-H | H111 - H911 | 1081                  | 54                     | 1135                        | 1593                    | -                              |
| Tower-K | K103 - K903 | 1081                  | 54                     | 1135                        | 1590                    | -                              |
| Tower-M | M102 - M902 | 1081                  | 54                     | 1135                        | 1593                    | -                              |
| Tower-N | N117 - N917 | 1081                  | 54                     | 1135                        | 1593                    | -                              |

#### 1BHK ,2BHK & 3BHK

| TOWER   | Unit no.    | Carpet area<br>(sqft) | Balcony area<br>(sqft) | Total carpet<br>area (sqft) | Saleable area<br>(sqft) | Private terrace<br>area (sqft) |
|---------|-------------|-----------------------|------------------------|-----------------------------|-------------------------|--------------------------------|
| Tower-G | G-G17       | 657                   | 54                     | 711                         | 1012                    | 158                            |
| Tower-L | L-G02       | 657                   | 54                     | 711                         | 1012                    | 158                            |
| Tower-G | G-117       | 882                   | 54                     | 936                         | 1316                    | -                              |
| Tower-L | L-102       | 882                   | 54                     | 936                         | 1316                    | -                              |
| Tower-G | G217 - G917 | 1081                  | 54                     | 1135                        | 1595                    | -                              |
| Tower-L | L202 - L902 | 1081                  | 54                     | 1135                        | 1595                    | -                              |

## TYPICAL ( $1^{ST}$ TO $9^{TH}$ FLOOR )

| Tower   | Unit no.    | Carpet area<br>(sqft) | Balcony area<br>(sqft) | Total carpet<br>area (sqft) | Saleable area<br>(sqft) | Private terrace<br>area (sqft) |
|---------|-------------|-----------------------|------------------------|-----------------------------|-------------------------|--------------------------------|
| Tower-L | L-G15       | 657                   | 54                     | 711                         | 1012                    | 158                            |
| Tower-L | L115 - L915 | 1081                  | 54                     | 1135                        | 1595                    | -                              |

## TYPICAL( 2<sup>ND</sup>TO 9<sup>TH</sup>FLOOR )

 $W \rightarrow E$ 

| Tower   | Unit no.    | Carpet area<br>(sqft) | Balcony area<br>(sqft) | Total carpet<br>area (sqft) | Saleable area<br>(sqft) | Private terrace<br>area (sqft) |
|---------|-------------|-----------------------|------------------------|-----------------------------|-------------------------|--------------------------------|
| Tower-R | R-G17       | 657                   | 54                     | 711                         | 1012                    | 158                            |
| Tower-R | R-117       | 876                   | 54                     | 930                         | 1316                    | -                              |
| Tower-R | R217 - R917 | 1081                  | 54                     | 1135                        | 1595                    | -                              |

S

| Tower   | Unit no.    | Carpet area<br>(sqft) | Balcony area<br>(sqft) | Total carpet<br>area (sqft) | Saleable area<br>(sqft) | Private terrace<br>area (sqft) |
|---------|-------------|-----------------------|------------------------|-----------------------------|-------------------------|--------------------------------|
| Tower-D | D-G07       | 657                   | 54                     | 711                         | 1012                    | 161                            |
| Tower-N | N-G01       | 657                   | 54                     | 711                         | 1005                    | 147                            |
| Tower-D | D-107       | 882                   | 54                     | 936                         | 1317                    | -                              |
| Tower-N | N-101       | 882                   | 54                     | 936                         | 1310                    | -                              |
| Tower-D | D207 - D907 | 1081                  | 54                     | 1135                        | 1595                    | -                              |
| Tower-N | N201 - N901 | 1081                  | 54                     | 1135                        | 1588                    | -                              |

#### 1BHK, 2BHK & 3BHK

| Tower   | Unit no.    | Carpet area<br>(sqft) | Balcony area<br>(sqft) | Total carpet<br>area (sqft) | Saleable area<br>(sqft) | Private terrace<br>area (sqft) |
|---------|-------------|-----------------------|------------------------|-----------------------------|-------------------------|--------------------------------|
| Tower-H | H-G14       | 657                   | 54                     | 711                         | 1012                    | 161                            |
| Tower-M | M-G06       | 657                   | 54                     | 711                         | 1012                    | 158                            |
| Tower-H | H-114       | 882                   | 54                     | 936                         | 1316                    | -                              |
| Tower-M | M-106       | 882                   | 54                     | 936                         | 1316                    | -                              |
| Tower-H | H214 - H914 | 1081                  | 54                     | 1135                        | 1595                    | -                              |
| Tower-M | M206 - M906 | 1081                  | 54                     | 1135                        | 1591                    | -                              |

#### 1BHK & 3BHK

TYPICAL FLOOR (  $1^{ST}$  TO  $9^{TH}$  FLOOR )

| Tower   | Unit no     | Carpet area<br>(sqft) | Balcony area<br>(sqft) | Total Carpet<br>area (sqft) | Saleable area<br>(sqft) | Private terrace<br>area (sqft) |
|---------|-------------|-----------------------|------------------------|-----------------------------|-------------------------|--------------------------------|
| Tower-D | D-G10       | 657                   | 54                     | 711                         | 1012                    | 158                            |
| Tower-N | N-G04       | 657                   | 54                     | 711                         | 1012                    | 158                            |
| Tower-P | P-G03       | 657                   | 54                     | 711                         | 1007                    | 158                            |
| Tower-D | D110 - D910 | 1081                  | 54                     | 1135                        | 1595                    | -                              |
| Tower-N | N104 - N904 | 1081                  | 54                     | 1135                        | 1595                    | -                              |
| Tower-P | P103 - P903 | 1081                  | 54                     | 1135                        | 1595                    | -                              |

#### 1BHK & 3BHK

| Tower   | Unit no.    | Carpet area<br>(sqft) | Balcony area<br>(sqft) | Total carpet<br>area (sqft) | Saleable area<br>(sqft) | Private terrace<br>area (sqft) |
|---------|-------------|-----------------------|------------------------|-----------------------------|-------------------------|--------------------------------|
| Tower-K | K-G15       | 657                   | 54                     | 711                         | 1022                    | 136                            |
| Tower-K | K115 - K915 | 1113                  | 54                     | 1167                        | 1607                    | -                              |