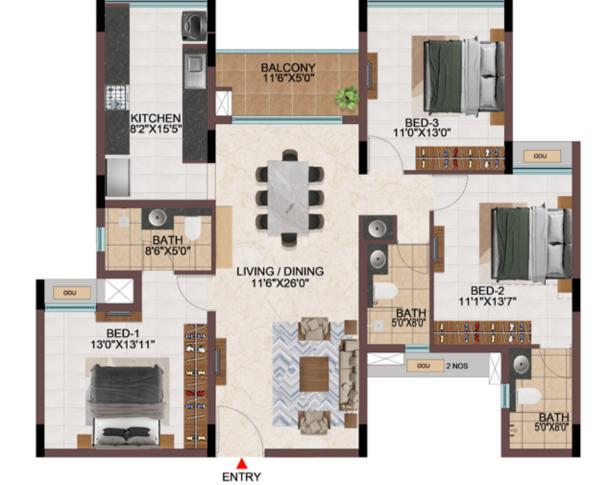

1 1 1 1 1 1 1 1 1 4 20 80 BED 1 13'6"X11'0" BATH 5'0"X8'0" 5 BED 2 11'5"X13'4" RET BATH 8'6"X5'0" LIVING / DINING 11'0"X26'8" KITCHEN 8'2'X150" PRIVATE TERRACE BED 3 11'0"X12'0" PRIVATE BALCONY 11'0"X5'0" S.