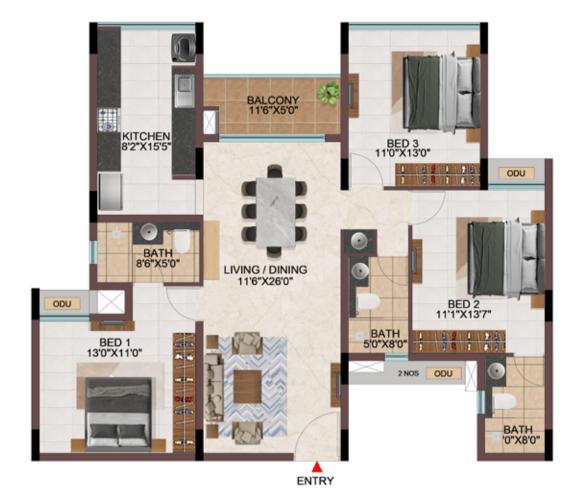

**3BHK** 2 NOS ODU BED 2 13'4" X11'5' BED 3 12'0"X11'0" BATH 8'0"X5'0" ODU Let the BALCONY 5'0"X11'0" LIVING / DINING 26'8"X11'0" ENTRY 🕨 BED 1 11'0"X13'6" KITCHEN 15'0"X8'2" 0 BATH 5'0"X8'6" . 1 8