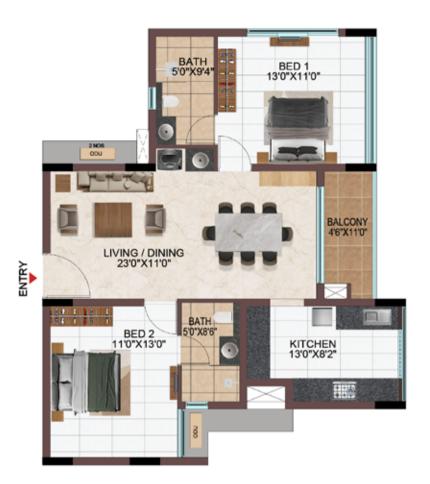

## 2 BHK

| Tower   | Unit no.    | Carpet area<br>(sqft) | Balcony area<br>(sqft) | Total carpet<br>area (sqft) | Saleable area<br>(sqft) | Private terrace<br>area (sqft) |
|---------|-------------|-----------------------|------------------------|-----------------------------|-------------------------|--------------------------------|
| Tower-J | J-G08       | 766                   | 47                     | 813                         | 1161                    | 62                             |
| Tower-J | J108 - J908 | 766                   | 47                     | 813                         | 1161                    | -                              |