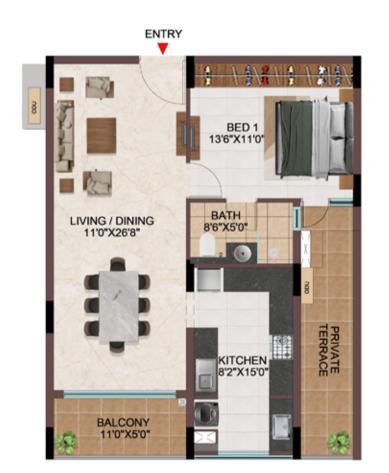

#### 1BHK & 3BHK

TYPICAL FLOOR (  $1^{ST}$  TO  $9^{TH}$  FLOOR )

| Tower   | Unit no     | Carpet area<br>(sqft) | Balcony area<br>(sqft) | Total Carpet<br>area (sqft) | Saleable area<br>(sqft) | Private terrace<br>area (sqft) |
|---------|-------------|-----------------------|------------------------|-----------------------------|-------------------------|--------------------------------|
| Tower-D | D-G10       | 657                   | 54                     | 711                         | 1012                    | 158                            |
| Tower-N | N-G04       | 657                   | 54                     | 711                         | 1012                    | 158                            |
| Tower-P | P-G03       | 657                   | 54                     | 711                         | 1007                    | 158                            |
| Tower-D | D110 - D910 | 1081                  | 54                     | 1135                        | 1595                    | -                              |
| Tower-N | N104 - N904 | 1081                  | 54                     | 1135                        | 1595                    | -                              |
| Tower-P | P103 - P903 | 1081                  | 54                     | 1135                        | 1595                    | -                              |