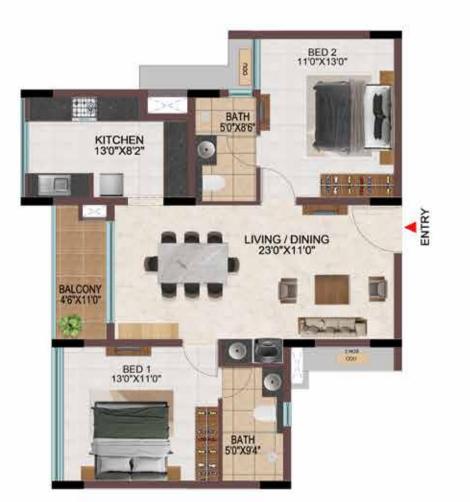

| 1175                    | -                              |







# TYPICAL FLOOR ( $1^{\text{ST}}$ TO $9^{\text{TH}}$ )







| Tower   | Unit no.  | Garpetarea<br>(soft) | Balcony area<br>(sejft) | Tratat carpet<br>area (sqff) | Saleable area<br>(equ) | Private terrace<br>area (sejt) |
|---------|-----------|----------------------|-------------------------|------------------------------|------------------------|--------------------------------|
| Tower-G | G-G12     | 777                  | 47                      | 824                          | 1175                   | 57                             |
| Tower-G | G112-G912 | 777                  | 47                      | 824                          | 1186                   | 94.                            |







## 2 BHK



| Tower   | Unit no.    | Carpet area<br>(sqft) | Balcony area<br>(sqtt) | Total carpet<br>area (sqft) | Saleable area<br>(sqft) | Private terrace<br>area (sqft) |
|---------|-------------|-----------------------|------------------------|-----------------------------|-------------------------|--------------------------------|
| Tower-F | F-G02       | 777                   | 47                     | 824                         | 1175                    | 59                             |
| Tower-F | F102 - F902 | 777                   | 47                     | 824                         | 1175                    | -                              |







## TYPICAL FLOOR ( $1^{ST}$ TO $9^{TH}$ )



W S E

2 BHK

| Tower   | Unit no.    | Carpet area<br>(sqft) | Balcony area