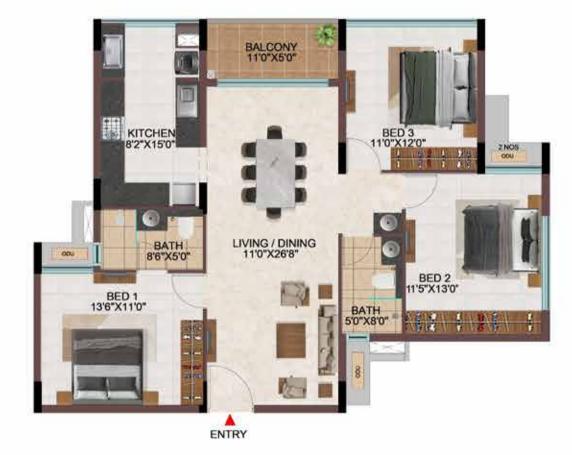

**3BHK** 2 NOS ODU BED 2 13'4" X11'5' BED 3 12'0"X11'0" BATH 8'0"X5'0" ODU Let the BALCONY 5'0"X11'0" LIVING / DINING 26'8"X11'0" ENTRY 🕨 BED 1 11'0"X13'6" KITCHEN 15'0"X8'2" 0 BATH 5'0"X8'6" . 1 8