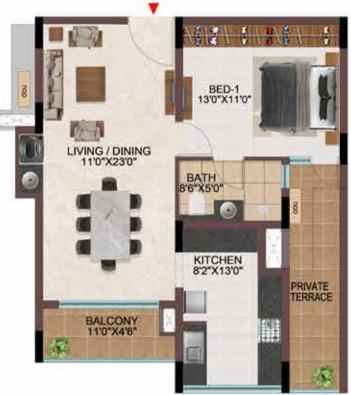

#### TYPICAL FLOOR (1ST TO 9TH FLOOR)

| Tower    | Unit no   | Carpet area<br>(sqft) | Balcony area<br>(sqft) | Total Carpet<br>area (sqft) | Saleable area<br>(sqft) | Private terrace<br>area (sqft) |
|----------|-----------|-----------------------|------------------------|-----------------------------|-------------------------|--------------------------------|
| Tower- P | P-G11     | 630                   | 55                     | 685                         | 964                     | 74                             |
| Tower-R  | R-G05     | 630                   | 55                     | 685                         | 970                     | 87                             |
| Tower-P  | P111-P911 | 998                   | 55                     | 1053                        | 1470                    | -                              |
| Tower- R | R105-R905 | 998                   | 55                     | 1053                        | 1475                    | -                              |

## TYPICAL FLOOR (1ST TO 9TH FLOOR)

| Tower   | Unit no   | Carpet area<br>(sqft) | Balcony area<br>(sqft) | Total Carpet<br>area (sqft) | Saleable area<br>(sqft) | Private terrace<br>area (sqft) |
|---------|-----------|-----------------------|------------------------|-----------------------------|-------------------------|--------------------------------|
| Tower-J | J-G07     | 630                   | 55                     | 685                         | 966                     | 79                             |
| Tower-J | J107-J907 | 998                   | 55                     | 1053                        | 1474                    | 1÷                             |

#### TYPICAL FLOOR (1ST TO 9TH FLOOR)

| Tower    | Unit no   | Carpet area<br>(sqft) | Balcony area<br>(sqft) | Total Carpet<br>area (sqft) | Saleable area<br>(sqft) | Private terrace<br>area (sqft) |
|----------|-----------|-----------------------|------------------------|-----------------------------|-------------------------|--------------------------------|
| Tower- G | G-G21     | 630                   | 55                     | 685                         | 968                     | 87                             |
| Tower- G | G121-G921 | 998                   | 55                     | 1053                        | 1474                    | -                              |
| Tower- F | F111-F911 | 998                   | 55                     | 1053                        | 1474                    | -                              |

## TYPICAL FLOOR (1ST TO 9TH FLOOR)

| Tower    | Unit no   | Carpet area<br>(sqft) | Balcony area<br>(sqft) | Total Carpet<br>area (sqft) | Saleable area<br>(sqft) | Private terrace<br>area (sqft) |
|----------|-----------|-----------------------|------------------------|-----------------------------|-------------------------|--------------------------------|
| Tower- H | H-G02     | 630                   | 55                     | 685                         | 970                     | 87                             |
| Tower-L  | L-G07     | 630                   | 55                     | 685                         | 962                     | 75                             |
| Tower- M | M-G10     | 630                   | 55                     | 685                         | 971                     | 86                             |
| Tower- H | H102-H902 | 998                   | 55                     | 1053                        | 1475                    | -                              |
| Tower- L | L107-L907 | 998                   | 55                     | 1053                        | 1468                    | -                              |
| Tower- M | M110-M910 | 998                   | 55                     | 1053                        | 1476                    | -                              |

#### TYPICAL FLOOR (2ND TO 9TH FLOOR)

| Tower    | Unit no   | Carpet area<br>(sqft) | Balcony area<br>(sqft) | Total Carpet<br>area (sqft) | Saleable area<br>(sqft) | Private terrace<br>area (sqft) |
|----------|-----------|-----------------------|------------------------|-----------------------------|-------------------------|--------------------------------|
| Tower- P | P-G14     | 630                   | 55                     | 685                         | 971                     | 86                             |
| Tower- P | P-114     | 630                   | 55                     | 685                         | 971                     | -                              |
| Tower- P | P214-P914 | 998                   | 55                     | 1053                        | 1479                    | -                              |

#### ENTRY

| Tower    | Unit no   | Carpet area<br>(sqft) | Balcony area<br>(sqft) | Total Carpet<br>area (sqft) | Saleable area<br>(sqft) | Private terrace<br>area (sqft) |
|----------|-----------|-----------------------|------------------------|-----------------------------|-------------------------|--------------------------------|
| Tower- J | J-G03     | 998                   | 55                     | 1053                        | 1472                    | 122                            |
| Tower- J | J-G04     | 998                   | 55                     | 1053                        | 1472                    | 122                            |
| Tower-J  | J-G05     | 998                   | 55                     | 1053                        | 1472                    | 122                            |
| Tower-J  | J-G06     | 998                   | 55                     | 1053                        | 1472                    | 122                            |
| Tower- J | J103-J903 | 998                   | 55                     | 1053                        | 1472                    | -                              |
| Tower-J  | J104-J904 | 998                   | 55                     | 1053                        | 1472                    | -                              |
| Tower- J | J105-J905 | 998                   | 55                     | 1053                        | 1472                    | -                              |
| Tower-J  | J106-J906 | 998                   | 55                     | 1053                        | 1472                    | -                              |

#### TYPICAL FLOOR (1ST TO 9TH FLOOR)

| Tower     | Unit no   | Carpet area<br>(sqft) | Balcony area<br>(sqft) | Total Carpet<br>area (sqft) | Saleable area<br>(sqft) | Private terrace<br>area (sqft) |
|-----------|-----------|-----------------------|------------------------|-----------------------------|-------------------------|--------------------------------|
| Tower - M | M-G16     | 998                   | 55                     | 1053                        | 1472                    | 77                             |
| Tower - M | M116-M916 | 998                   | 55                     | 1053                        | 1472                    | -                              |

## TYPICAL FLOOR (1ST TO 9TH FLOOR)

|         | 8 |
|---------|---|
|         |   |
| KEY PLA | Ν |

| Tower    | Unit no   | Carpet area<br>(sqft) | Balcony area<br>(sqft) | Total Carpet<br>area (sqft) | Saleable area<br>(sqft) | Private terrace<br>area (sqft) |
|----------|-----------|-----------------------|------------------------|-----------------------------|-------------------------|--------------------------------|
| Tower- P | P-G12     | 998                   | 55                     | 1053                        | 1472                    | 127                            |
| Tower- P | P-G13     | 998                   | 55                     | 1053                        | 1475                    | 126                            |
| Tower- P | P112-P912 | 998                   | 55                     | 1053                        | 1472                    | -                              |
| Tower-P  | P113-P913 | 998                   | 55                     | 1053                        | 1475                    | -                              |

#### TYPICAL FLOOR (1ST TO 9TH FLOOR)

| Tower    | Unit no   | Carpet area<br>(sqft) | Balcony area<br>(sqft) | Total Carpet<br>area (sqft) | Saleable area<br>(sqft) | Private terrace<br>area (sqft) |
|----------|-----------|-----------------------|------------------------|-----------------------------|-------------------------|--------------------------------|
| Tower-G  | G-G01     | 998                   | 55                     | 1053                        | 1474                    | 132                            |
| Tower-P  | P-G06     | 998                   | 55                     | 1053                        | 1479                    | 135                            |
| Tower-P  | P-G07     | 998                   | 55                     | 1053                        | 1477                    | 131                            |
| Tower-P  | P-G08     | 998                   | 55                     | 1053                        | 1472                    | 122                            |
| Tower- G | G101-G901 | 998                   | 55                     | 1053                        | 1474                    | -                              |
| Tower-P  | P106-P906 | 998                   | 55                     | 1053                        | 1479                    | -                              |
| Tower- P | P107-P907 | 998                   | 55                     | 1053                        | 1477                    | -                              |
| Tower-P  | P108-P908 | 998                   | 55                     | 1053                        | 1472                    | -                              |

TYPICAL FLOOR (1ST TO 9TH FLOOR)

| Tower   | Unit no   | Carpet area<br>(sqft) | Balcony area<br>(sqft) | Total Carpet<br>area (sqft) | Saleable area<br>(sqft) | Private terrace<br>area (sqft) |
|---------|-----------|-----------------------|------------------------|-----------------------------|-------------------------|--------------------------------|
| Tower-G | G-G04     | 998                   | 55                     | 1053                        | 1474                    | 87                             |
| Tower-G | G104-G904 | 998                   | 55                     | 1053                        | 1474                    |                                |

## TYPICAL FLOOR (1ST TO 9TH FLOOR)

| Tower   | Unit no   | Carpet area<br>(sqft) | Balcony area<br>(sqft) | Total Carpet<br>area (sqft) | Saleable area<br>(sqft) | Private terrace<br>area (sqft) |
|---------|-----------|-----------------------|------------------------|-----------------------------|-------------------------|--------------------------------|
| Tower-D | D102-D902 | 998                   | 55                     | 1053                        | 1476                    | 2                              |

## TYPICAL FLOOR (1ST TO 9TH FLOOR)

| Tower     | Unit no   | Carpet area<br>(sqft) | Balcony area<br>(sqft) | Total Carpet<br>area (sqft) | Saleable area<br>(sqft) | Pri∨ate terrace<br>area (sqft) |
|-----------|-----------|-----------------------|------------------------|-----------------------------|-------------------------|--------------------------------|
| Tower - J | J-G02     | 998                   | 55                     | 1053                        | 1476                    | 131                            |
| Tower - J | J102-J902 | 998                   | 55                     | 1053                        | 1476                    | -                              |