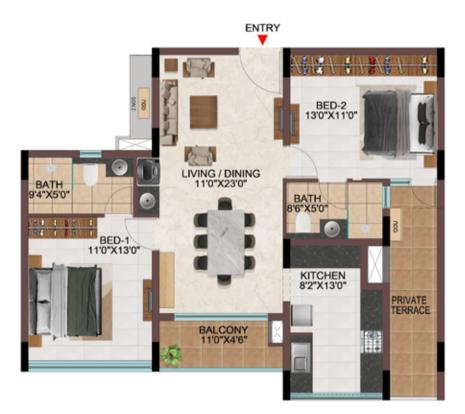

#### TYPICAL FLOOR (2ND TO 9TH FLOOR)

| Tower    | Unit no   | Carpet area<br>(sqft) | Balcony area<br>(sqft) | Total Carpet<br>area (sqft) | Saleable area<br>(sqft) | Private terrace<br>area (sqft) |
|----------|-----------|-----------------------|------------------------|-----------------------------|-------------------------|--------------------------------|
| Tower- P | P-G14     | 630                   | 55                     | 685                         | 971                     | 86                             |
| Tower- P | P-114     | 630                   | 55                     | 685                         | 971                     | -                              |
| Tower- P | P214-P914 | 998                   | 55                     | 1053                        | 1479                    | -                              |

#### TYPICAL FLOOR (1ST TO 9TH FLOOR)

| Tower     | Unit no   | Carpet area<br>(sqft) | Balcony area<br>(sqft) | Total Carpet<br>area (sqft) | Saleable area<br>(sqft) | Private terrace<br>area (sqft) |
|-----------|-----------|-----------------------|------------------------|-----------------------------|-------------------------|--------------------------------|
| Tower - M | M-G16     | 998                   | 55                     | 1053                        | 1472                    | 77                             |
| Tower - M | M116-M916 | 998                   | 55                     | 1053                        | 1472                    | -                              |

## TYPICAL FLOOR (1ST TO 9TH FLOOR)

|         | 8 |
|---------|---|
|         |   |
| KEY PLA | Ν |

| Tower    | Unit no   | Carpet area<br>(sqft) | Balcony area<br>(sqft) | Total Carpet<br>area (sqft) | Saleable area<br>(sqft) | Private terrace<br>area (sqft) |
|----------|-----------|-----------------------|------------------------|-----------------------------|-------------------------|--------------------------------|
| Tower- P | P-G12     | 998                   | 55                     | 1053                        | 1472                    | 127                            |
| Tower- P | P-G13     | 998                   | 55                     | 1053                        | 1475                    | 126                            |
| Tower- P | P112-P912 | 998                   | 55                     | 1053                        | 1472                    | -                              |
| Tower-P  | P113-P913 | 998                   | 55                     | 1053                        | 1475                    | -                              |