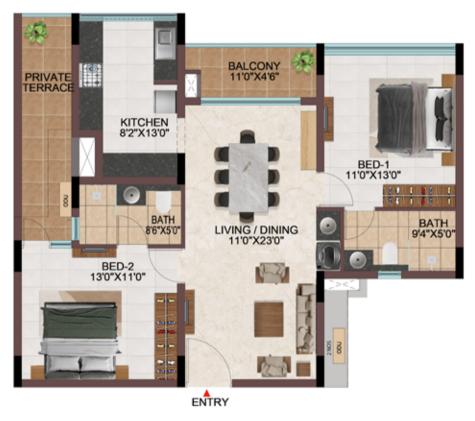

## 1 BHK & 2 BHK

# 1 BHK & 2 BHK

TYPICAL FLOOR (  $2^{\text{ND}}$  TO  $9^{\text{TH}}$  )

## 1 BHK & 2 BHK

| Tower   | Unit no.    | Carpet area<br>(sqft) | Balcony area<br>(sqft) | Total carpet<br>area (sqft) | Saleable area<br>(sqft) | Private terrace<br>area (sqft) |
|---------|-------------|-----------------------|------------------------|-----------------------------|-------------------------|--------------------------------|
| Tower-F | F-G04       | 576                   | 47                     | 623                         | 904                     | 59                             |
| Tower-F | F104 - F904 | 777                   | 47                     | 824                         | 1185                    | -                              |

## TYPICAL FLOOR ( $1^{ST}$ TO $9^{TH}$ )

| Tower   | Unit no.    | Carpet area<br>(sqft) | Balcony area<br>(sqft) | Total carpet<br>area (sqft) | Saleable area<br>(sqft) | Private terrace<br>area (sqft) |
|---------|-------------|-----------------------|------------------------|-----------------------------|-------------------------|--------------------------------|
| Tower-N | N-G13       | 576                   | 47                     | 623                         | 907                     | 68                             |
| Tower-R | R-G01       | 576                   | 47                     | 623                         | 905                     | 68                             |
| Tower-N | N113 - N913 | 777                   | 47                     | 824                         | 1178                    | -                              |
| Tower-R | R101 - R901 | 777                   | 47                     | 824                         | 1175                    | -                              |

## 1 BHK & 2 BHK

| Tower   | Unit no.    | Carpet area<br>(sqft) | Balcony area<br>(sqft) | Total carpet<br>area (sqft) | Saleable area<br>(sqft) | Private terrace<br>area (sqft) |
|---------|-------------|-----------------------|------------------------|-----------------------------|-------------------------|--------------------------------|
| Tower-J | J-G01       | 576                   | 47                     | 623                         | 908                     | 68                             |
| Tower-J | J101 - J901 | 777                   | 47                     | 824                         | 1188                    | -                              |