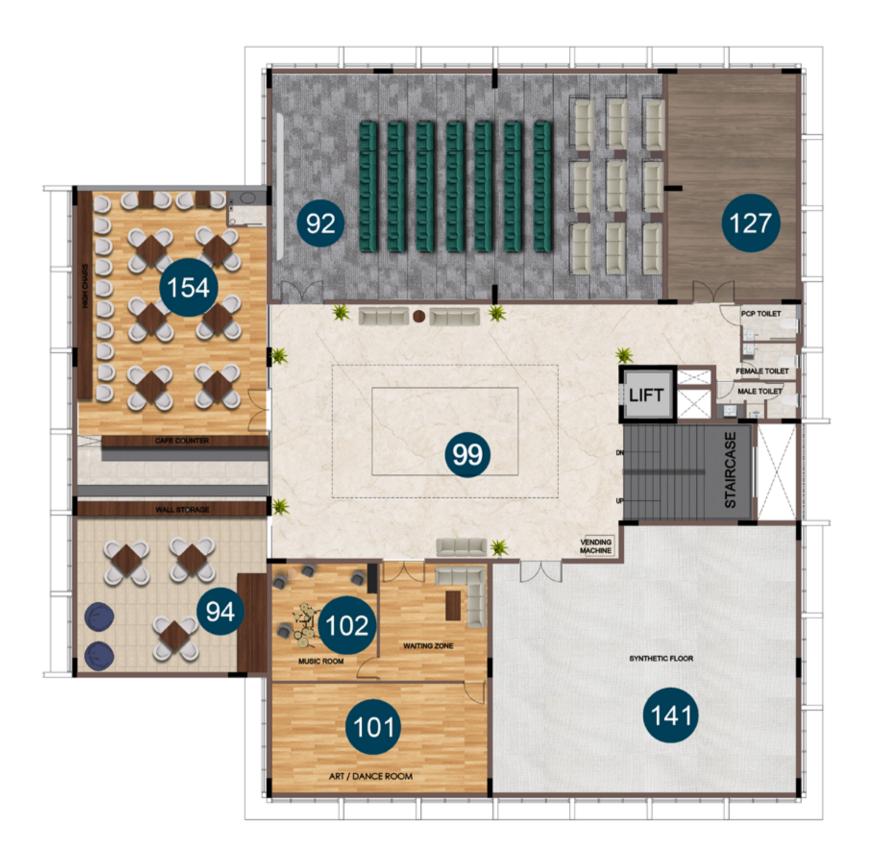

### ENTERTAINMENT & CONVIENCE

90. Multi purpose hall 91. Banquet hall 92. Mini theatre 93. Entertainment lounge 94. Learning center 95. Co-working space 96. Business Center 97. Conference Room 98. Open Library 99. Soccer Pool Lounge 100. Board games Lounge 101. Arts / Dance room 102. Karoke Room

### INDOOR GAMES ROOM

103. Foos ball 104. Shuffle Board 105. Air hockey 106. Billiards 107. Table tennis 108. Mini Bowling arena 109. Sub soccer table 110. Board games Arcade - ( Monopoly, Ludo, Carrom, Chess, Crokinole, Chineese chess) 111. Dart Board 112. Hookie ring toss 113. Wall chess

### 141. Hockey Rink GAMING ARCADE

142. Video games lounge 143. Street Basket ball 144. Need for speed 145. Alien gun shooting 146. VR Gaming zone

### SALON & SPA

147. Hair styling stations 148. Pedicure & Manicure station 149. Sauna 150. Jacuzzi 151. Hamam bath 152. BCM Massagers FEATURES & FACILITIES

153. ATM 154. Cafeteria 155. Convenience store 156. Clinic 157. Guest Room 158. Association room 159. Dormitories 160. Car washing bay 161. Car charging bays