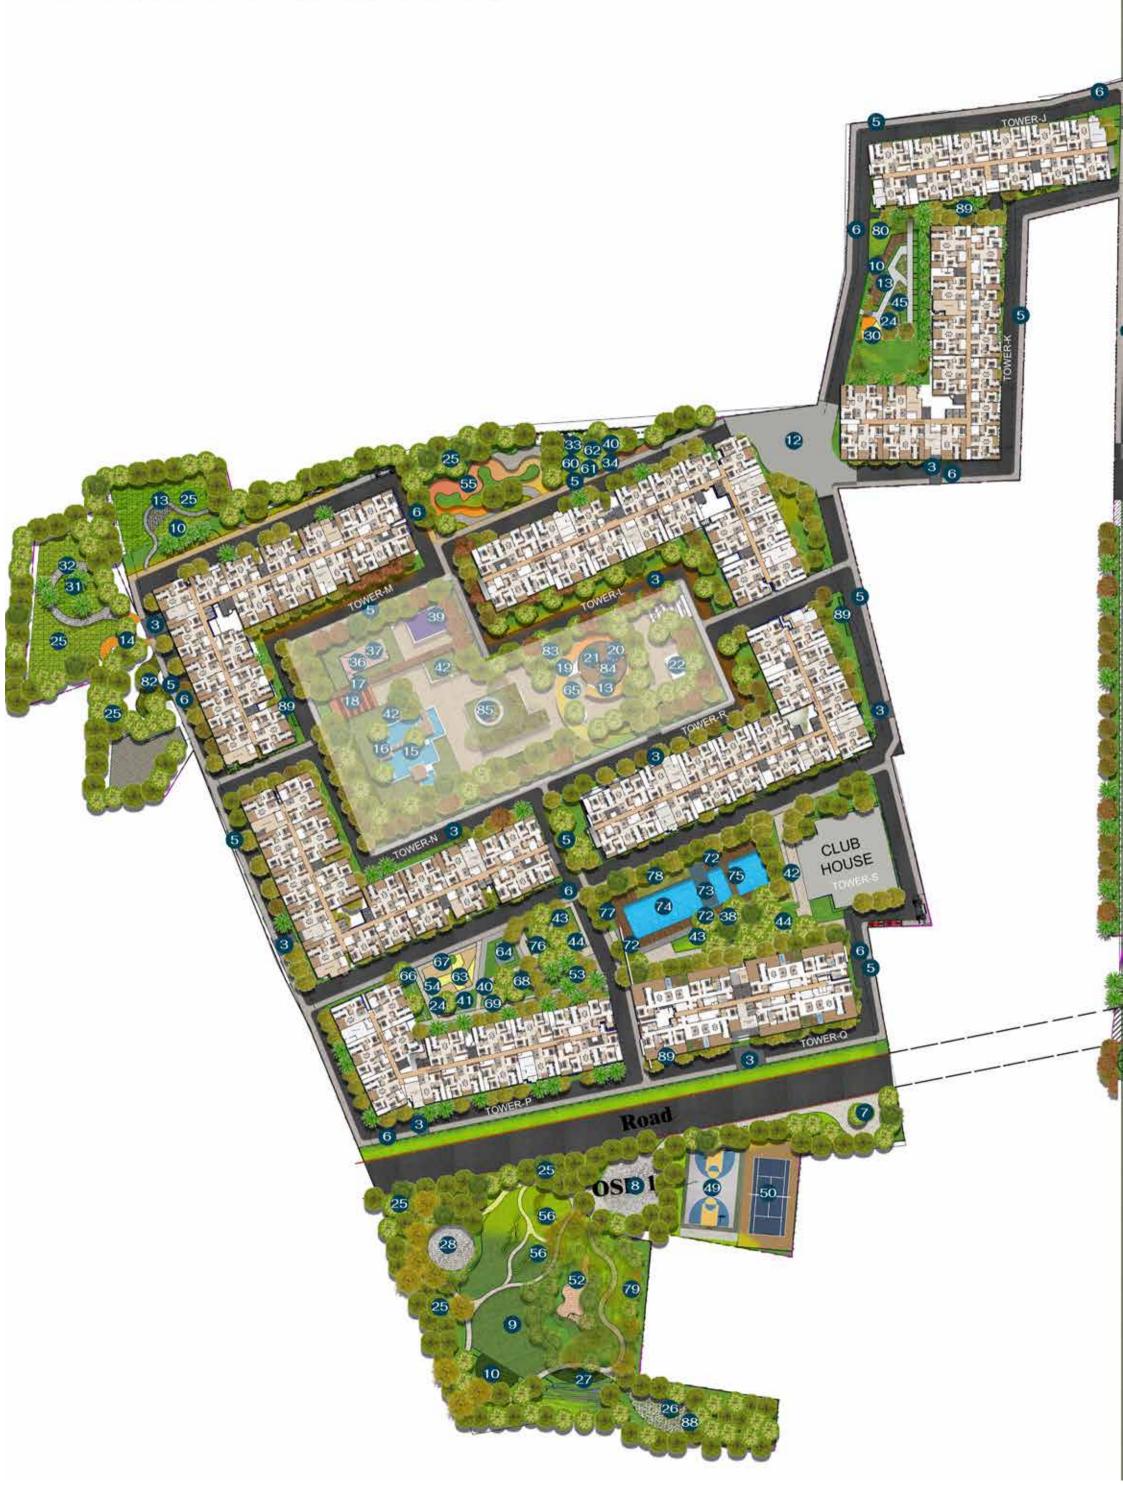

# SITE PLAN & FLOOR PLAN

# SITE CUM GROUND FLOOR PLAN

### ENTERTAINMENT & FEATURES FEATURES

- 01. Entry water cascade with tree bed
- 02. Bus bay with halt deck
- 03. Drop off Plaza
- 04. Shuttle services
- 05. Pedestrian pathway
- 06. Bicycle lane
- 07. Pastoral Plaza
- 08. Spheroid Pavilion deck
- 09. Multi-purpose lawn for social gatherings & events
- 10. Yoga/ meditation lawn with deck
- 11. Elevated seating nook
- 12. Labyrinth driveway sculpture court
- 13. Reflexology pathway
- 14. Plaza seating
- 15. Aqua pond with water sculpture
- 16. Deck with shaded structure
- 17. Interwining bridge
- Seating stepwell
- 19. Sliding garden trail
- 20. Water feature with boulders
- 21. Labyrinth seating
- 22. Aqua deck spurts
- 23. Tree cloisters
- 24. Canopy seating
- 25. Tropical Forest with Teak plantation 26. Miyawaki Forest

### ENTERTAINMENT

- 27. Amphitheater with stage and
- feature wall
- 28. Elder's seating pavilion
- 29. Party lawn
- 30. Tot lot
- 31. Pet park
- 32. Paw walkway
- 33. Youth zone
- 34. Adventure play lawn
- 35. Outdoor Cineverse

- 36. Outdoor Co working zone

- 60. Outdoor Hookey ring toss 61. Giant slingshot

TOWER-T

- 62. Ring swing 63. Dynamic kids playcourt
- 64. Rain Dance floor
- 65. Hidden Wonderland
- 66. Chalk board wall
- 67. Trampoline

6

CLUB

HOUSE

- 68. Picnic lawn
- 69. Play Mounds
- SWIMMING POOL
- 70. Plunge pool
- 71. Sunken pool seating
- 72. Pool deck
- 73. Island cabana
- 74. Adult's edge pool 75. Kids pool with stepping stone
- 76. Poolside party lawn
- 77. Poolside water cascade wall
- 78. Poolside theatre

### THEMED GARDENS

- 79. Orchard
- 80. Butterfly garden 81. Therapeutic garden 82. Edible garden - Fruit bearing trees 83. Chime garden
- 84. Zen garden
- 85. Tramp Garden 86. Aroma garden
- 87. Herb garden
- 88. Farming area
- FACILITY

# 89. Bicycle rack

CLUB HOUSE AMENITIES

- KIDS PLAY AREA & CRECHE
- 114. Kids lounge
- 115. VR Twin

6

- 116. Twin Basket
- 117. Lego zone
- 118. Mini Ferris wheel
- 119. Skee ball
- 120. Teepee tent
- 121. Indoor Kids park
- 122. RC Racing track
- 123. HIT Mouse
- 124. Crazy Maze
- 125. See saw
- 126. Kids Ball pool with slide
- 127. Kids parkour arena
- 128. Kids Knee Hockey
- 129. Chip Golf
- FITNESS
- 130. Gvm
- 131. Crossfit / TRX training
- 132. Interactive Gym
- 133. Boxing Gym