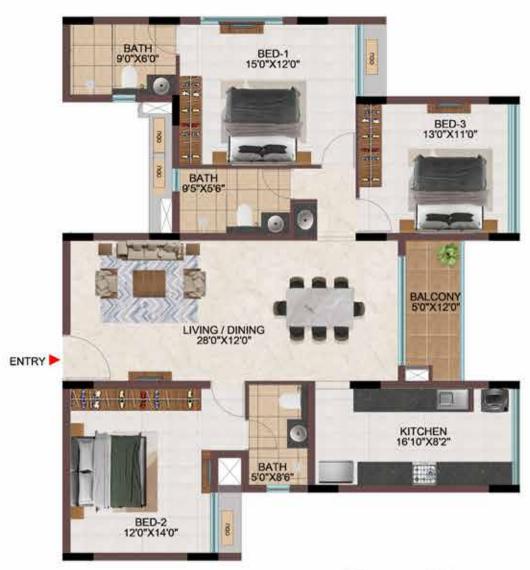

#### ENTRY

| Tower    | Unit no   | Carpet area<br>(sqft) | Balcony area<br>(sqft) | Total Carpet<br>area (sqft) | Saleable area<br>(sqft) | Private terrace<br>area (sqft) |
|----------|-----------|-----------------------|------------------------|-----------------------------|-------------------------|--------------------------------|
| Tower- J | J-G03     | 998                   | 55                     | 1053                        | 1472                    | 122                            |
| Tower- J | J-G04     | 998                   | 55                     | 1053                        | 1472                    | 122                            |
| Tower-J  | J-G05     | 998                   | 55                     | 1053                        | 1472                    | 122                            |
| Tower-J  | J-G06     | 998                   | 55                     | 1053                        | 1472                    | 122                            |
| Tower- J | J103-J903 | 998                   | 55                     | 1053                        | 1472                    | -                              |
| Tower-J  | J104-J904 | 998                   | 55                     | 1053                        | 1472                    | -                              |
| Tower- J | J105-J905 | 998                   | 55                     | 1053                        | 1472                    | -                              |
| Tower-J  | J106-J906 | 998                   | 55                     | 1053                        | 1472                    | -                              |

## TYPICAL FLOOR (1ST TO 9TH FLOOR)

| Tower     | Unit no   | Carpet area<br>(sqft) | Balcony area<br>(sqft) | Total Carpet<br>area (sqft) | Saleable area<br>(sqft) | Pri∨ate terrace<br>area (sqft) |
|-----------|-----------|-----------------------|------------------------|-----------------------------|-------------------------|--------------------------------|
| Tower - J | J-G02     | 998                   | 55                     | 1053                        | 1476                    | 131                            |
| Tower - J | J102-J902 | 998                   | 55                     | 1053                        | 1476                    | -                              |