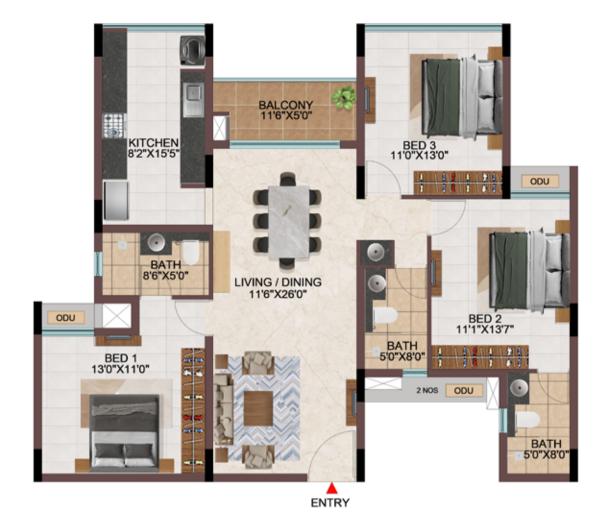

1 1 1 1 1 1 1 1 1 4 20 80 BED 1 13'6"X11'0" BATH 5'0"X8'0" 5 BED 2 11'5"X13'4" RET BATH 8'6"X5'0" LIVING / DINING 11'0"X26'8" KITCHEN 8'2'X150" PRIVATE TERRACE BED 3 11'0"X12'0" PRIVATE BALCONY 11'0"X5'0" S.