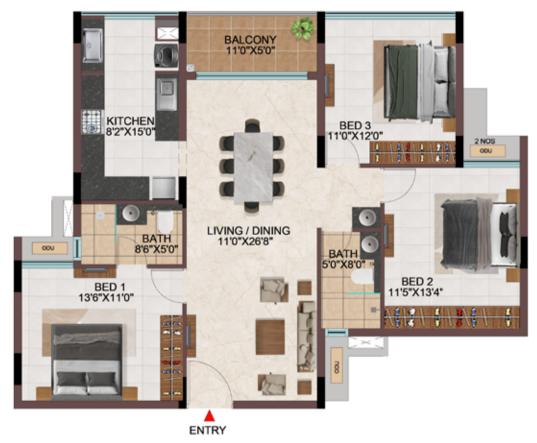

**3BHK** 2 NOS ODU BED 2 13'4" X11'5' BED 3 12'0"X11'0" BATH 8'0"X5'0" ODU Let the BALCONY 5'0"X11'0" LIVING / DINING 26'8"X11'0" ENTRY 🕨 BED 1 11'0"X13'6" KITCHEN 15'0"X8'2" 0 BATH 5'0"X8'6" . 1 8