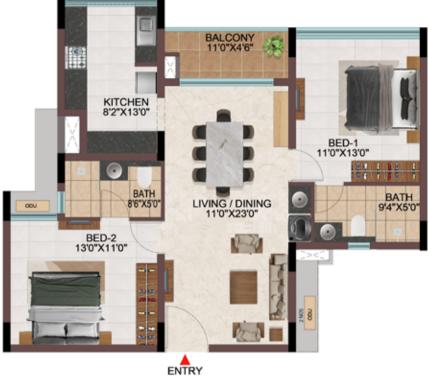

## 2 BHK

| Tower   | Unit no.    | Carpet area<br>(sqft) | Balcony area<br>(sqft) | Total carpet<br>area (sqft) | Saleable area<br>(sqft) | Private terrace<br>area (sqft) |
|---------|-------------|-----------------------|------------------------|-----------------------------|-------------------------|--------------------------------|
| Tower-J | J-G08       | 766                   | 47                     | 813                         | 1161                    | 62                             |
| Tower-J | J108 - J908 | 766                   | 47                     | 813                         | 1161                    | -                              |