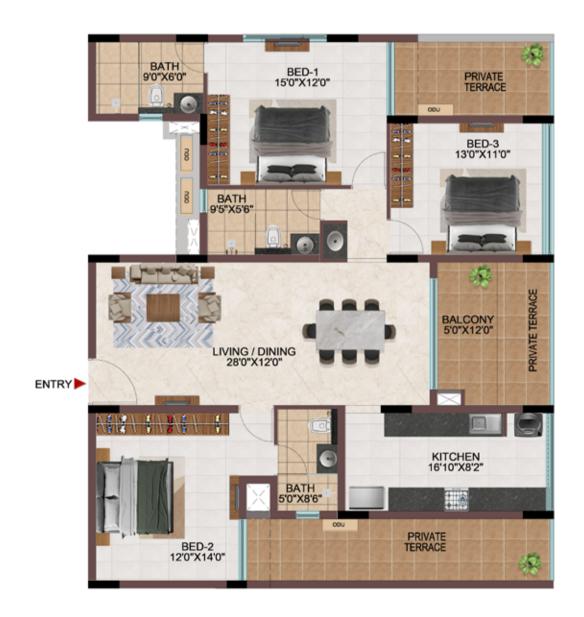

## **TOWER N**

FIRST FLOOR

TYPICAL FLOOR (1ST TO 9TH FLOOR)

**GROUND FLOOR** 

| Tower    | Unit no   | Carpet area<br>(sqft) | Balcony area<br>(sqft) | Total Carpet<br>area (sqft) | Saleable area<br>(sqft) | Private terrace<br>area (sqft) |
|----------|-----------|-----------------------|------------------------|-----------------------------|-------------------------|--------------------------------|
| Tower- P | P-G11     | 630                   | 55                     | 685                         | 964                     | 74                             |
| Tower- R | R-G05     | 630                   | 55                     | 685                         | 970                     | 87                             |
| Tower- P | P111-P911 | 998                   | 55                     | 1053                        | 1470                    | -                              |
| Tower- R | R105-R905 | 998                   | 55                     | 1053                        | 1475                    | -                              |