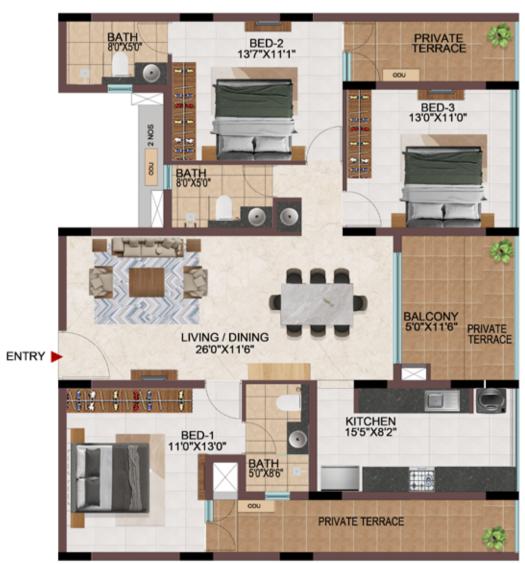

## EFFICIENCY IN SPACE PLANNING

- Provision of ample car parks at the basement level.
- All cores are well equipped with staircase and two & three lifts of 13 passengers' capacity.
- Uninterrupted visual connectivity all bedrooms & balconies will be facing courtyard or exterior.
- No overlooking apartments
- All bedrooms, living & kitchen are consciously planned to be well ventilated from the exterior or the courtyards.
- Convenient AC ODU spaces serviceable from the interior.
- All 4 BHK signature units with Walk-in wardrobe in one of the bedrooms.
- Two balconies one in Living & one of the bedrooms in all the 4 BHK signature units
- Dedicated Washing machine space is provided for all apartments.
- Common wash-basin provided in most of the apartments.
- Wide kitchens with double side counters in all the apartments.

## CONSIDERING VAASTU ...? WE GOT THAT SORTED TOO

- All apartments have SW bedrooms
- All apartments have NW, SE bathrooms
- No apartments have bed headboard positioned north.
- No apartments have NE & SW kitchen