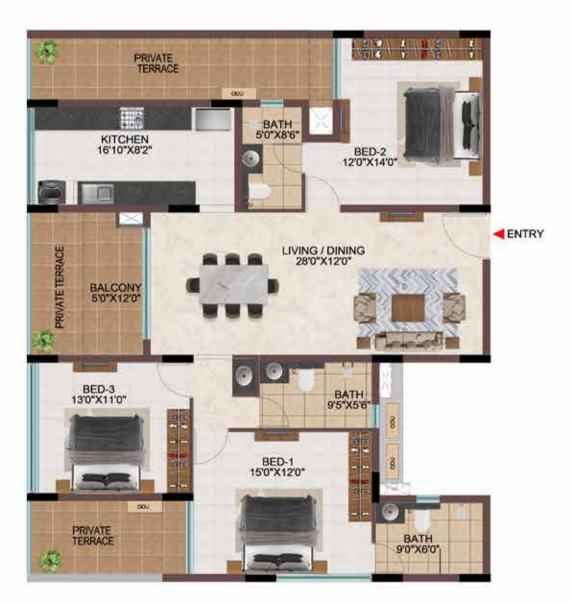

## A NEIGHBOURHOOD ONE WITH NATURE

- 23 acres of rampant landscaped open space within the community is a never seen before feature in the neighbourhood.
- The community boasts of an efficient building footprint where 76% of land area is open space.
- The apartment towers are planned around 8 acres of colossal podiums with no overlooking between the apartments.

- Private terraces are provided for the apartments connecting the indoors with the podiums.
- A community designed to enrich the city lifestyle thus fulfilling the contemporary residential needs by providing a Sustainable sanctuary within.
- Choose the luxury always inside the metropolitan towers with a window of scenery.
- Preserving the life's harmony with Tropical and Miyawaki forests absorbing 165 tons of carbon di oxide and releasing 600 tons of Oxygen every year.

### FLOOR VILLAS

- Wide & fancy Main door is designed with a marble architrave for an appealing entrance.
- Digital door lock system with four independent unlocking features.
- 600 x 1200 mm premium vitrified flooring tiles in the Bedrooms and Home office.
- 600 x 1200 mm Vitrified tiles in balconies.
- Rejuvenate yourself in a spacious balcony with a Plunge pool.
- Premium range Kohler or equivalent fittings in all bathrooms.
- Luxurious Master bathrooms fitted with Ceiling mounted Rain shower, Hand Shower, Glass shower cubicle, Granite counter with two Counter-mount washbasins and a bathtub with accessories.

## SIGNATURE VILLAS

- Wide & fancy Main door is designed with a marble architrave for an appealing entrance.
- Designer Villa door number signage to add to the splendor of the elevation.
- Digital door lock system with four independent unlocking features.
- Monitor your visitors by a Video doorbell fixed next to the main-door through 7-inch LED screen from inside your home.
- 600 x 1200 mm premium vitrified flooring tiles in the Bedrooms, First floor lounge and Store room.
- Wooden deck finish tiles in the Balcony and open terrace.
- Luxurious bathrooms fitted with Rain shower, Glass shower partition, Granite counter with counter-mount washbasin in the bathrooms.
- Premium range Kohler or equivalent fittings in all bathrooms.
- Tap provision in the deck for your daily convenience.