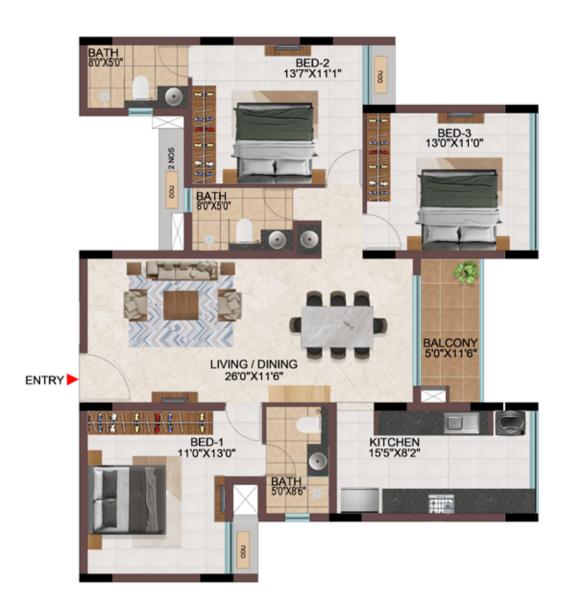

## EFFICIENCY IN SPACE PLANNING

- Provision of ample car parks at the basement level.
- All cores are well equipped with staircase and two & three lifts of 13 passengers' capacity.
- Uninterrupted visual connectivity all bedrooms & balconies will be facing courtyard or exterior.
- No overlooking apartments
- All bedrooms, living & kitchen are consciously planned to be well ventilated from the exterior or the courtyards.
- Convenient AC ODU spaces serviceable from the interior.
- All 4 BHK signature units with Walk-in wardrobe in one of the bedrooms.
- Two balconies one in Living & one of the bedrooms in all the 4 BHK signature units
- Dedicated Washing machine space is provided for all apartments.
- Common wash-basin provided in most of the apartments.
- Wide kitchens with double side counters in all the apartments.

## CONSIDERING VAASTU ...? WE GOT THAT SORTED TOO

- All apartments have SW bedrooms
- All apartments have NW, SE bathrooms
- No apartments have bed headboard positioned north.
- No apartments have NE & SW kitchen