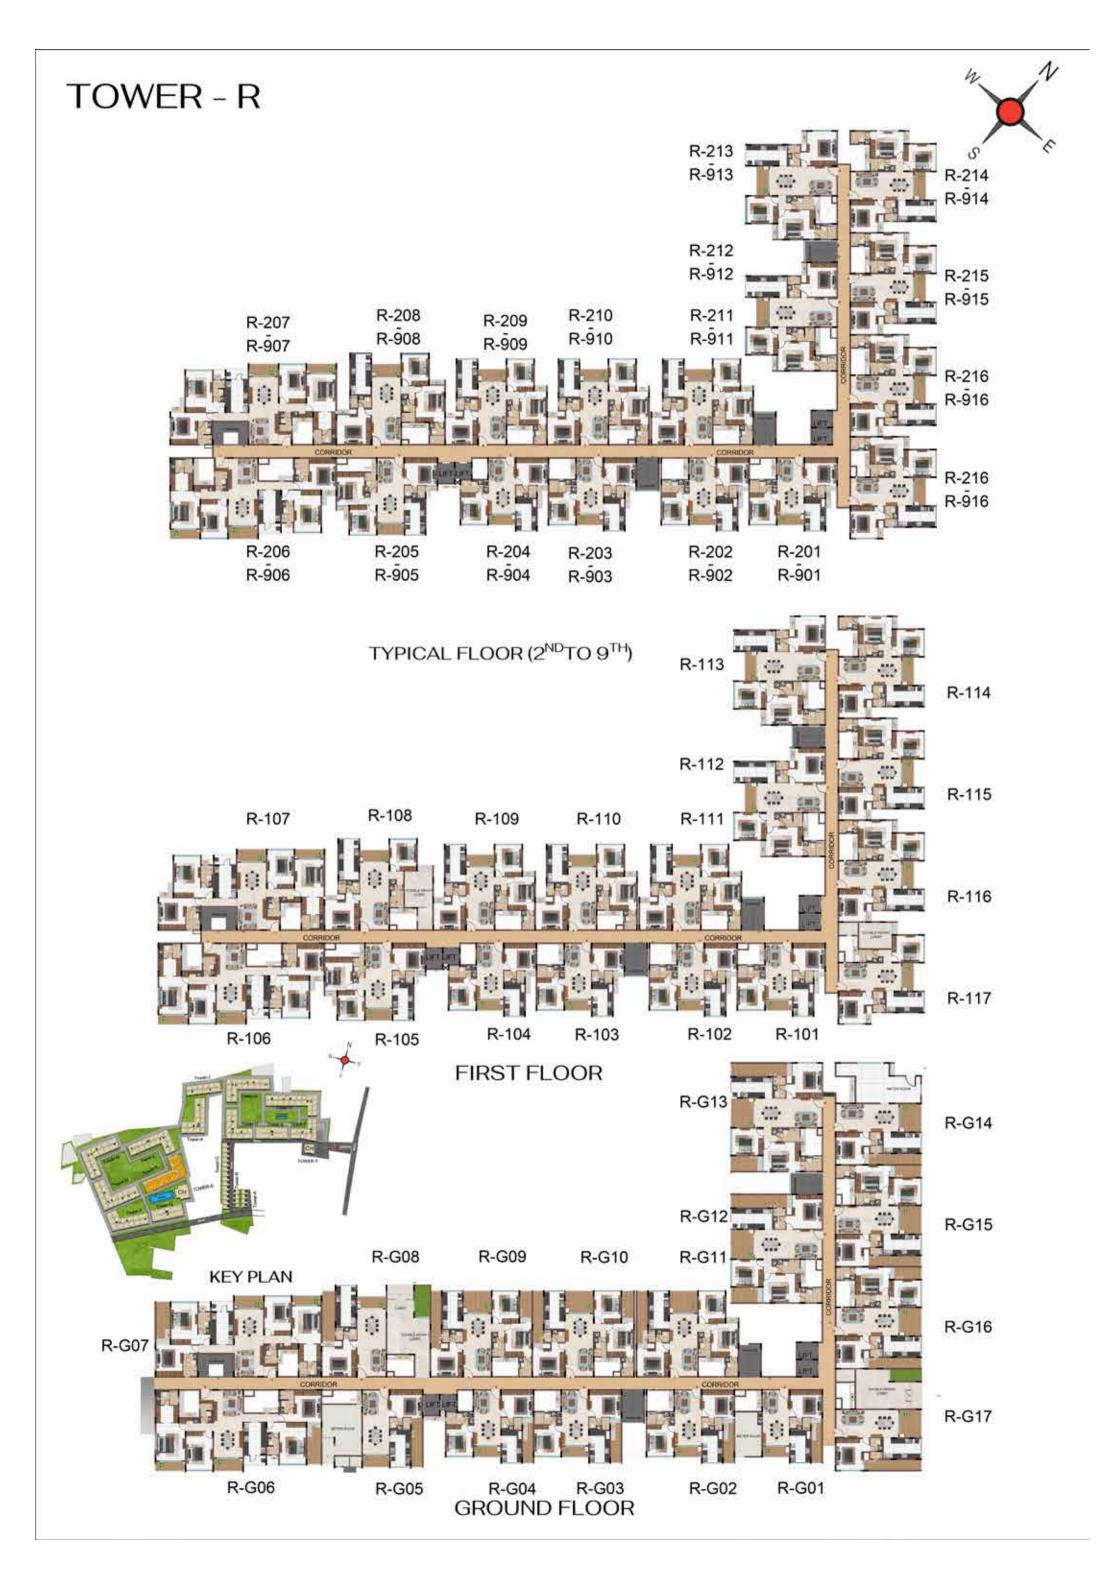

## **1BHK & 3BHK**

TYPICAL (1ST TO 9TH FLOOR)

**GROUND FLOOR** 

| Tower   | Unit no.    | Carpet area<br>(sqft) | Balcony area<br>(sqft) | Total carpet<br>area (sqft) | Saleable area<br>(sqft) | Private terrace<br>area (sqft) |
|---------|-------------|-----------------------|------------------------|-----------------------------|-------------------------|--------------------------------|
| Tower-R | R-G14       | 657                   | 54                     | 711                         | 1005                    | 147                            |
| Tower-R | R114 - R914 | 1081                  | 54                     | 1135                        | 1593                    | =                              |

# **1BHK**, **2BHK** & **3BHK**

TYPICAL( 2<sup>ND</sup>TO 9<sup>TH</sup>FLOOR )

| Tower   | Unit no.    | Carpet area<br>(sqft) | Balcony area<br>(sqft) | Total carpet<br>area (sqft) | Saleable area<br>(sqft) | Private terrace<br>area (sqft) |
|---------|-------------|-----------------------|------------------------|-----------------------------|-------------------------|--------------------------------|
| Tower-R | R-G17       | 657                   | 54                     | 711                         | 1012                    | 158                            |
| Tower-R | R-117       | 876                   | 54                     | 930                         | 1316                    | -                              |
| Tower-R | R217 - R917 | 1081                  | 54                     | 1135                        | 1595                    | -                              |