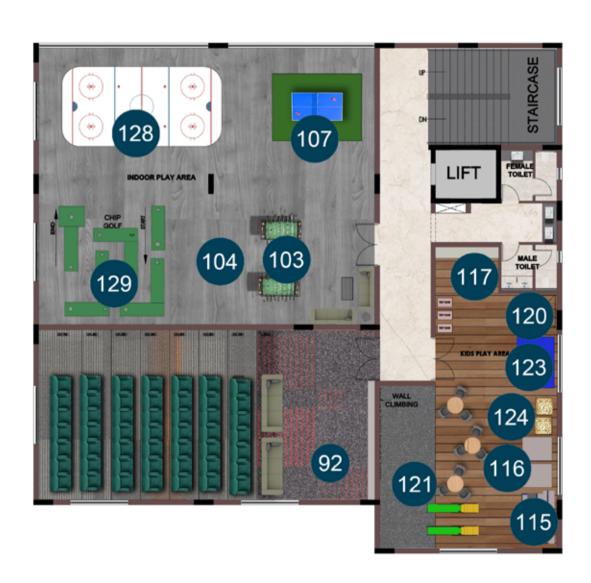

### **CLUB HOUSE AMENITIES ENTERTAINMENT & CONVIENCE**

- Multi purpose hall
- Banquet hall
- Mini theatre
- Entertainment lounge
- Learning center
- Co-working space
- **Business Center**
- Conference Room
- **Open Library**
- Soccer Pool Lounge **Board games Lounge**
- Arts / Dance room
- Karoke Room

### **INDOOR GAMES ROOM**

- Foos ball
- Shuffle Board
- Air hockey
- Billiards
- Table tennis

- Mini Bowling arena
- Sub soccer table
- Board games Arcade (Monopoly, Ludo, Carrom, Chess, Crokinole, Chineese chess)
- Dart Board
- Hookie ring toss
- Wall chess

### KIDS PLAY AREA & CRECHE

- Kids lounge
- **VR** Twin
- Twin Basket
- Lego zone
- Mini Ferris wheel
- Skee ball
- Teepee tent
- Indoor Kids park
- RC Racing track
- **HIT Mouse** Crazy Maze
- See saw
- Kids Ball pool with slide
- Kids parkour arena
- Kids Knee Hockey
- Chip Golf

### **FITNESS**

- Gym
- Crossfit / TRX training
- Interactive Gym
- **Boxing Gym**
- Zumba
- Yoga & Aerobics
- Aerial Yoga

- **INDOOR SPORTS Badminton Court**
- Squash Court
- Slam Dunk
- Trampoline park

### **Hockey Rink**

- **GAMING ARCADE**
- Video games lounge
- Street Basket ball
- Need for speed Alien gun shooting
- **VR** Gaming zone

### **SALON & SPA**

- Hair styling stations
- Pedicure & Manicure stations
- Sauna
- Jacuzzi Hamam bath
- **BCM Massagers**

### FEATURES & FACILITIES

- **ATM**
- Cafeteria
- Convenience store

Association room

- Clinic
- **Guest Room**
- **Dormitories** Lumber rooms
- Car washing bay Car charging bays