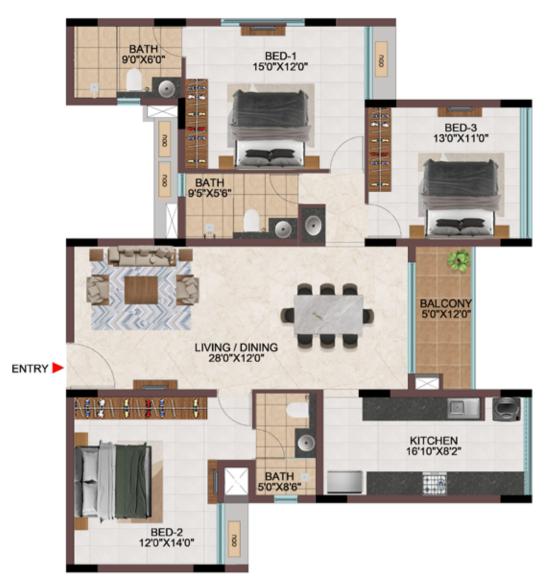

| 1779                    | -                              |





TYPICAL FLOOR (  $1^{ST}$  TO  $9^{TH}$  )



# **GROUND FLOOR**

| Tower   | Unit no.    | Carpet area<br>(sqft) | Balcony area<br>(sqft) | Total carpet<br>area (sqft) | Saleable area<br>(sqft) | Private terrace<br>area (sqft) |
|---------|-------------|-----------------------|------------------------|-----------------------------|-------------------------|--------------------------------|
| Tower-D | D-G11       | 1214                  | 57                     | 1271                        | 1780                    | 264                            |
| Tower-D | D111 - D911 | 1214                  | 57                     | 1271                        | 1780                    | -                              |













# **GROUND FLOOR**

| Tower   | Unit no.    | Carpet area<br>(sqft) | Balcony area<br>(sqft) | Total carpet<br>area (sqft) | Saleable area<br>(sqft) | Private terrace<br>area (sqft) |
|---------|-------------|-----------------------|------------------------|-----------------------------|-------------------------|--------------------------------|
| Tower-P | P-G04       | 1214                  | 57                     | 1271                        | 1780                    | 264                            |
| Tower-P | P104 - P904 | 1214                  | 57                     | 1271                        | 1780                    | -                              |











TYPICAL FLOOR (  $1^{ST}$  TO  $9^{TH}$  )



# **GROUND FLOOR**

| Tower   | Unit no.    | Carpet area<br>