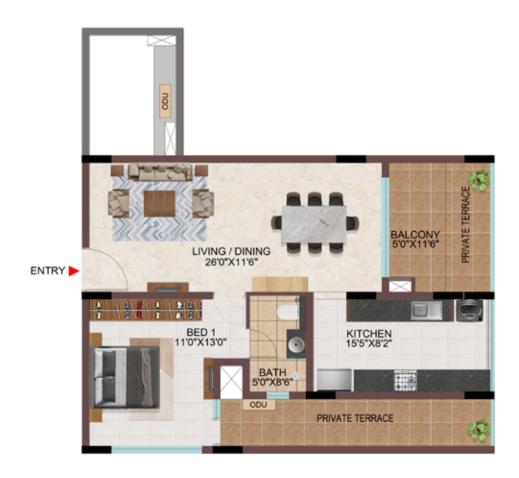

1BHK, 2BHK & 3BHK

TYPICAL( 2<sup>ND</sup>TO 9<sup>TH</sup>FLOOR )

| Tower   | Unit no.    | Carpet area (sqft) | Balcony area<br>(sqft) | Total carpet area (sqft) | Saleable area (sqft) | Private terrace area (sqft) |
|---------|-------------|--------------------|------------------------|--------------------------|----------------------|-----------------------------|
| Tower-D | D-G07       | 657                | 54                     | 711                      | 1012                 | 161                         |
| Tower-N | N-G01       | 657                | 54                     | 711                      | 1005                 | 147                         |
| Tower-D | D-107       | 882                | 54                     | 936                      | 1317                 | -                           |
| Tower-N | N-101       | 882                | 54                     | 936                      | 1310                 | -                           |
| Tower-D | D207 - D907 | 1081               | 54                     | 1135                     | 1595                 | -                           |
| Tower-N | N201 - N901 | 1081               | 54                     | 1135                     | 1588                 | -                           |