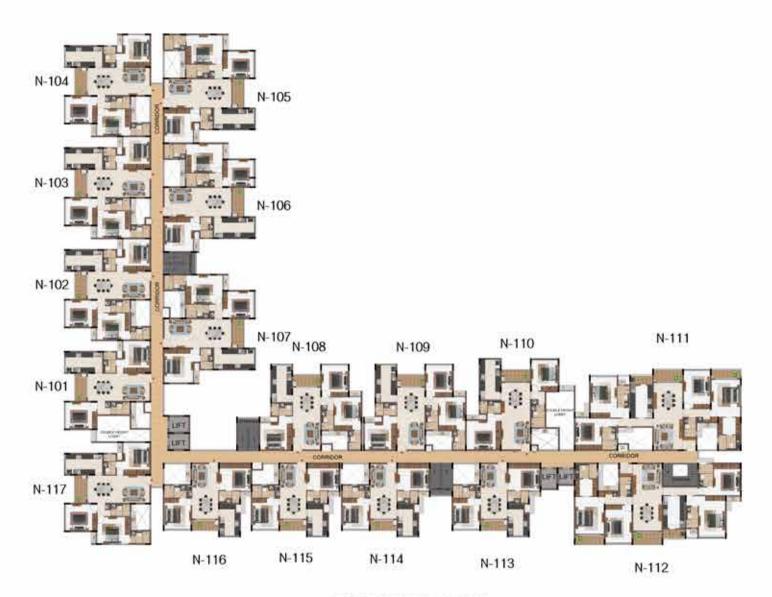

### **TOWER N**

## **TOWER N**

FIRST FLOOR

TYPICAL FLOOR (1ST TO 9TH FLOOR)

**GROUND FLOOR** 

| Tower    | Unit no   | Carpet area<br>(sqft) | Balcony area<br>(sqft) | Total Carpet<br>area (sqft) | Saleable area<br>(sqft) | Private terrace<br>area (sqft) |
|----------|-----------|-----------------------|------------------------|-----------------------------|-------------------------|--------------------------------|
| Tower- P | P-G11     | 630                   | 55                     | 685                         | 964                     | 74                             |
| Tower- R | R-G05     | 630                   | 55                     | 685                         | 970                     | 87                             |
| Tower- P | P111-P911 | 998                   | 55                     | 1053                        | 1470                    | -                              |
| Tower- R | R105-R905 | 998                   | 55                     | 1053                        | 1475                    | -                              |