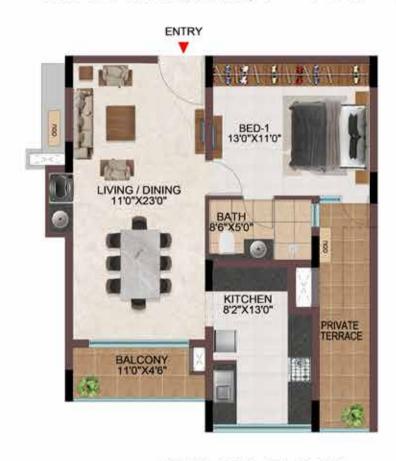

---------------|-----------------------------|-------------------------|--------------------------------|
| Tower-N | N-G13       | 576                   | 47                     | 623                         | 907                     | 68                             |
| Tower-R | R-G01       | 576                   | 47                     | 623                         | 905                     | 68                             |
| Tower-N | N113 - N913 | 777                   | 47                     | 824                         | 1178                    | -                              |
| Tower-R | R101 - R901 | 777                   | 47                     | 824                         | 1175                    | -                              |







## TYPICAL FLOOR (1ST TO 9TH)



**GROUND FLOOR** 

| Tower   | Unit no.    | Carpet area<br>(sqft) | Balcony area<br>(sqft) | Total carpet<br>area (sqft) | Saleable area<br>(sqft) | Private terrace<br>area (sqft) |
|---------|-------------|-----------------------|------------------------|-----------------------------|-------------------------|--------------------------------|
| Tower-J | J-G01       | 576                   | 47                     | 623                         | 908                     | 68                             |
| Tower-J | J101 - J901 | 777                   | 47                     | 824                         | 1188                    | -                              |







# TYPICAL FLOOR ( 1ST TO 9TH )



**GROUND FLOOR** 

| Tower   | Unit no.    | Carpet area<br>(sqft) | Balcony area<