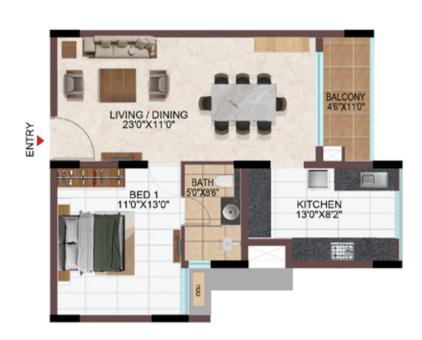

OOR**



| Tower     | Unit no   | Carpet area<br>(sqft) | Balcony area<br>(sqft) | Total Carpet<br>area (sqft) | Saleable area<br>(sqft) | Private terrace<br>area (sqft) |
|-----------|-----------|-----------------------|------------------------|-----------------------------|-------------------------|--------------------------------|
| Tower - J | J-G02     | 998                   | 55                     | 1053                        | 1476                    | 131                            |
| Tower - J | J102-J902 | 998                   | 55                     | 1053                        | 1476                    | -                              |











TYPICAL FLOOR (  $2^{ND}$  TO  $9^{TH}$ )



FIRST FLOOR









TYPICAL FLOOR (  $2^{\text{ND}}$  TO  $9^{\text{TH}}$  )



FIRST FLOOF

| Tower   | Unit no.    | Carpet area<br>(sqft) | Balcony area<br>(sqft) | Total carpet<br>area (sqft) | Saleable area<br>(sqft) | Private terrace<br>area (sqft) |
|---------|-------------|-----------------------|------------------------|-----------------------------|-------------------------|--------------------------------|
| Tower-G | G-109       | 566                   | 47                     | 613                         | 892                     | -                              |
| Tower-G | G209 - G909 | 777                   | 47                     | 824                         | 1174                    | -                              |







TYPICAL FLOOR (  $1^{ST}$  TO  $9^{TH}$  )



**GROUND FLOOR** 

| Tower   | Unit no.    | Carpet area<br>(sqft) | Balcony