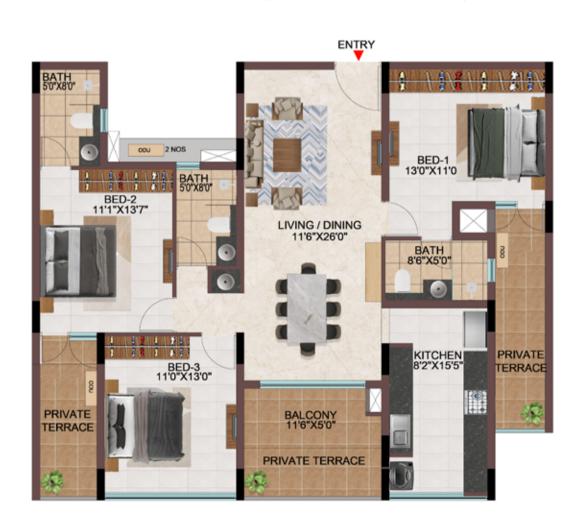

35                        | 1588                    | 205                            |
| Tower-M | M-G04       | 1081                  | 54                     | 1135                        | 1588                    | 205                            |
| Tower-H | H112 - H912 | 1081                  | 54                     | 1135                        | 1588                    | -                              |
| Tower-M | M103 - M903 | 1081                  | 54                     | 1135                        | 1588                    | -                              |
| Tower-M | M104 - M904 | 1081                  | 54                     | 1135                        | 1588                    | -                              |







TYPICAL FLOOR (  $1^{ST}$  TO  $9^{TH}$  FLOOR )



| TOWER   | Unit no.    | Carpet area<br>(sqft) | Balcony area<br>(sqft) | Total carpet<br>area (sqft) | Saleable area<br>(sqft) | Private terrace<br>area (sqft) |
|---------|-------------|-----------------------|------------------------|-----------------------------|-------------------------|--------------------------------|
| Tower-L | L-G03       | 1081                  | 54                     | 1135                        | 1588                    | 108                            |
| Tower-L | L103 - L903 | 1081                  | 54                     | 1135                        | 1588                    | -                              |







TYPICAL FLOOR ( 1ST TO 9TH FLOOR )



| Tower   | Unit no.    | Carpet area<br>(sqft) | Balcony area<br>(sqft) | Total carpet<br>area (