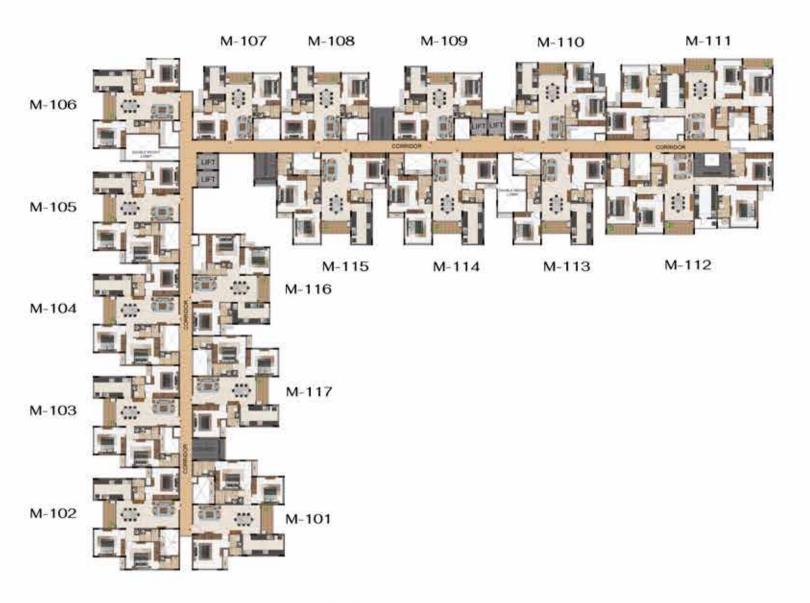

ILITIES

155. Convenience store

158. Association room

160. Car washing bay

161. Car charging bays

153. ATM

156. Clinic

154. Cafeteria

157. Guest Room

159. Dormitories

113, Wall chess 59. Binary code play area

49. Tennis court

52. Golf putting

**KIDS** 

53. Outdoor Gym

50. Basketball court

54. Rock climbing wall

56. Buga Play Ground

**OUTDOOR AMENITIES** 

51. Outdoor Seating gallery

55. Skating rink with viewing deck

# Basement floor plan





## **TOWER D**





FIRST FLOOR

TYPICAL FLOOR (2ND TO 9TH)





## TOWER E & Q





TYPICAL FLOOR (2<sup>ND</sup>TO 8<sup>TH</sup>)



FIRST FLOOR



## **TOWER F**



### TYPICAL FLOOR (2ND TO 9TH)



### FIRST FLOOR







## TOWER - J



TYPICAL FLOOR (2ND TO 9TH)



FIRST FLOOR



### **GROUND FLOOR**







## **TOWER M**





### FIRST FLOOR



### **TOWER M**





TYPICAL FLOOR (2ND TO 9TH)

### **TOWER N**



## **TOWER N**





FIRST FLOOR













TYPICAL FLOOR (1ST TO 9TH FLOOR)



**GROUND FLOOR** 

| Tower    | Unit no   | Carpet area<br>(sqft) | Balcony area<br>(sqft) | Total Carpet<br>area (sqft) | Saleable area<br>(sqft) | Private terrace<br>area (sqft) |
|----------|-----------|-----------------------|------------------------|-----------------------------|-------------------------|--------------------------------|
| Tower- P | P-G11     | 630                   | 55                     | 685                         | 964                     | 74                             |
| Tower- R | R-G05     | 630                   | 55                     | 685                         | 970