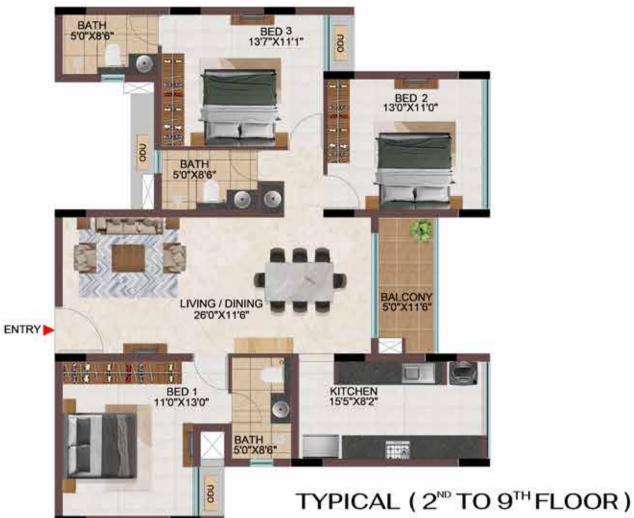

| 824                         | 1181                    | 68                             |
| Tower- G | G102 - G902 | 777                   | 47                     | 824                         | 1179                    | -                              |
| Tower- H | H101 - H901 | 777                   | 47                     | 824                         | 1181                    | -                              |
| Tower- L | L108 - L908 | 777                   | 47                     | 824                         | 1177                    | -                              |
| Tower- M | M109 - M909 | 777                   | 47                     | 824                         | 1181                    | -                              |







# 1BHK ,2BHK & 3BHK









FIRST FLOOR

| TOWER   | Unit no.    | Carpet area<br>(sqft) | Balcony area<br>(sqft) | Total carpet<br>area (sqft) | Saleable area<br>(sqft) | Private terrace<br>area (sqft) |
|---------|-------------|-----------------------|------------------------|-----------------------------|-------------------------|--------------------------------|
| Tower-L | L-G13       | 657                   | 54                     | 711                         | 1005                    | 147                            |
| Tower-L | L-113       | 882                   | 54                     | 936                         | 1310                    | .es\                           |
| Tower-L | L213 - L913 | 1081                  | 54                     | 1135                        | 1588