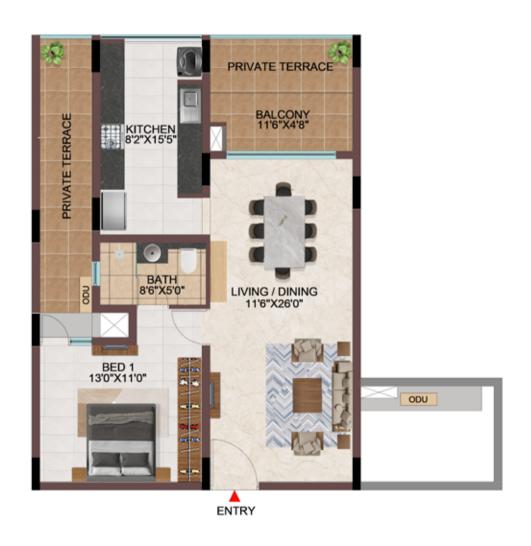

### **APARTMENTS**

- Wide & fancy Main door with wooden architrave.
- Digital door lock system with four independent unlocking features.
- 600 x 1200 mm premium vitrified flooring tiles in the Bedrooms and Kitchen.
- 600 x 600mm Anti- skid tiles in the Balcony and Private open terrace.
- Premium range of American Standard Or equivalent fittings in bathrooms and kitchens.
- Apartments with luxurious bathrooms fitted with Rain shower, Fixed glass partition.

## EFFICIENCY IN SPACE PLANNING

- Provision of ample car parks at the basement level.
- All cores are well equipped with staircase and two & three lifts of 13 passengers' capacity.
- Uninterrupted visual connectivity all bedrooms & balconies will be facing courtyard or exterior.
- No overlooking apartments
- All bedrooms, living & kitchen are consciously planned to be well ventilated from the exterior or the courtyards.
- Convenient AC ODU spaces serviceable from the interior.
- All 4 BHK signature units with Walk-in wardrobe in one of the bedrooms.
- Two balconies one in Living & one of the bedrooms in all the 4 BHK signature units
- Dedicated Washing machine space is provided for all apartments.
- Common wash-basin provided in most of the apartments.
- Wide kitchens with double side counters in all the apartments.

## CONSIDERING VAASTU ...? WE GOT THAT SORTED TOO

- All apartments have SW bedrooms
- All apartments have NW, SE bathrooms
- No apartments have bed headboard positioned north.
- No apartments have NE & SW kitchen