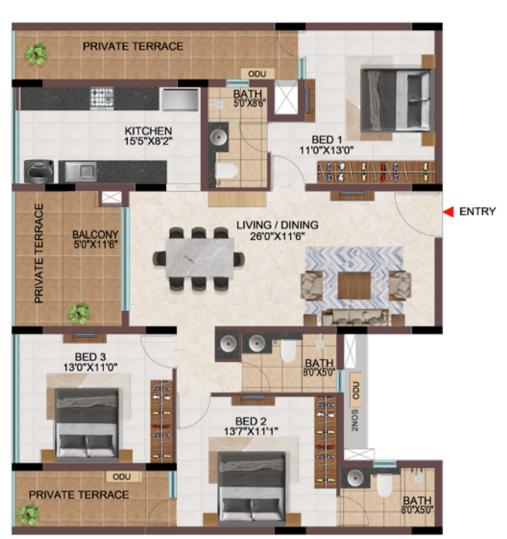

---------------------|------------------------|-----------------------------|-------------------------|--------------------------------|
| Tower-D | D-G06       | 1081                  | 54                     | 1135                        | 1593                    | 205                            |
| Tower-P | P-G01       | 1081                  | 54                     | 1135                        | 1593                    | 209                            |
| Tower-D | D106 - D906 | 1081                  | 54                     | 1135                        | 1593                    | -                              |
| Tower-P | P101 - P901 | 1081                  | 54                     | 1135                        | 1593                    | -                              |











**GROUND FLOOR** 

TYPICAL FLOOR ( 1ST TO 9TH FLOOR )

| Tower   | Unit no     | Carpet area<br>(sqft) | Balcony area<br>(sqft) | Total Carpet<br>area (sqft) | Saleable area<br>(sqft) | Private terrace<br>area (sqft) |
|---------|-------------|-----------------------|------------------------|-----------------------------|-------------------------|--------------------------------|
| Tower-D | D-G08       | 1081                  | 54                     | 1135                        | 1593                    | 209                            |
| Tower-D | D-G09       | 1081                  | 54                     | 1135                        | 1588                    | 209                            |
| Tower-H | H-G13       | 1081                  | 54                     | 1135