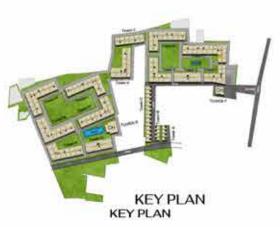

| 824                         | 1176                    | -                              |







TYPICAL FLOOR (  $1^{ST}$  TO  $9^{TH}$  )





| Tower   | Unit no.  | Carpet area<br>(sqft) | Balcony area<br>(sqft) | Total carpet<br>area (sqft) | Saleable area<br>(sqft) | Private terrace<br>area (sqft) |
|---------|-----------|-----------------------|------------------------|-----------------------------|-------------------------|--------------------------------|
| Tower-G | G-G13     | 777                   | 47                     | 824                         | 1176                    | 59                             |
| Tower-G | G113-G913 | 777                   | 47                     | 824                         | 1176                    | -                              |











**GROUND FLOOR** 











N N E

TYPICAL FLOOR ( 1ST TO 9TH )



**GROUND FLOOR** 

| Tower   | Unit no.    | Carpet area<br>(sqft) | Balcony area<br>(sqft) | Total carpet<br>area (sqft) | Saleable area<br>(sqft) | Private terrace<br>area (sqlt) |
|---------|-------------|-----------------------|------------------------|-----------------------------|-------------------------|--------------------------------|
| Tower-G | G-G11       | 777                   | 47                     | 824                         | 1176                    | 68                             |
| Tower-G | G111 - G911 | 777                   | 47                     | 824                         | 1176                    | 141                            |







TYPICAL FLOOR ( 1ST TO 9TH)



**GROUND FL