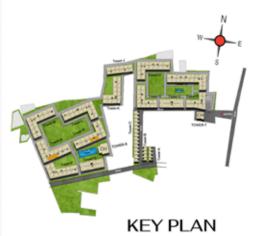

|
| Tower-N | N114 - N914  | 777                | 47                     | 824                      | 1178                    | -                              |
| Tower-N | N115 - N 915 | 777                | 47                     | 824                      | 1176                    | -                              |
| Tower-N | N116 - N 916 | 777                | 47                     | 824                      | 1175                    | -                              |
| Tower-R | R102 - R 902 | 777                | 47                     | 824                      | 1175                    | -                              |
| Tower-R | R103 - R 903 | 777                | 47                     | 824                      | 1175                    | -                              |







TYPICAL FLOOR (  $1^{ST}$  TO  $9^{TH}$  )



**GROUND FLOOR** 

| Tower    | Unit no.    | Carpet area<br>(sqft) | Balcony area<br>(sqft) | Total carpet<br>area (sqft) | Saleable area<br>(sqft) | Private terrace<br>area (sqft) |
|----------|-------------|-----------------------|------------------------|-----------------------------|-------------------------|--------------------------------|
| Tower-D  | D-G01       | 777                   | 47                     | 824                         | 1178                    | 68                             |
| Tower- D | D-G14       | 777                   | 47                     | 824                         | 1178                    | 68                             |
| Tower- F | F-G01       | 777                   | 47