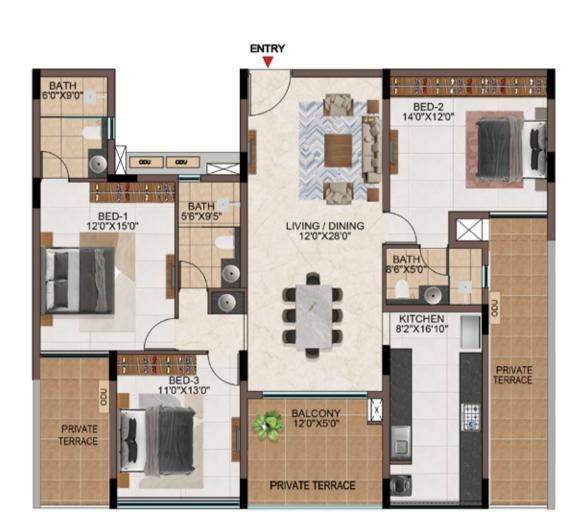

## **TOWER D**

FIRST FLOOR

TYPICAL FLOOR (2ND TO 9TH)

## TOWER E & Q

TYPICAL FLOOR (2<sup>ND</sup>TO 8<sup>TH</sup>)

FIRST FLOOR

## **TOWER F**

### TYPICAL FLOOR (2ND TO 9TH)

### FIRST FLOOR

## TOWER - J

TYPICAL FLOOR (2ND TO 9TH)

FIRST FLOOR