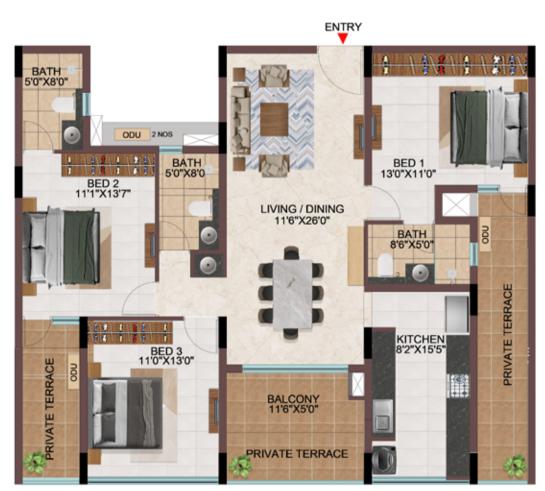

## EFFICIENCY IN SPACE PLANNING

- Provision of ample car parks at the basement level.
- All cores are well equipped with staircase and two & three lifts of 13 passengers' capacity.
- Uninterrupted visual connectivity all bedrooms & balconies will be facing courtyard or exterior.
- No overlooking apartments
- All bedrooms, living & kitchen are consciously planned to be well ventilated from the exterior or the courtyards.
- Convenient AC ODU spaces serviceable from the interior.
- All 4 BHK signature units with Walk-in wardrobe in one of the bedrooms.
- Two balconies one in Living & one of the bedrooms in all the 4 BHK signature units
- Dedicated Washing machine space is provided for all apartments.
- Common wash-basin provided in most of the apartments.
- Wide kitchens with double side counters in all the apartments.