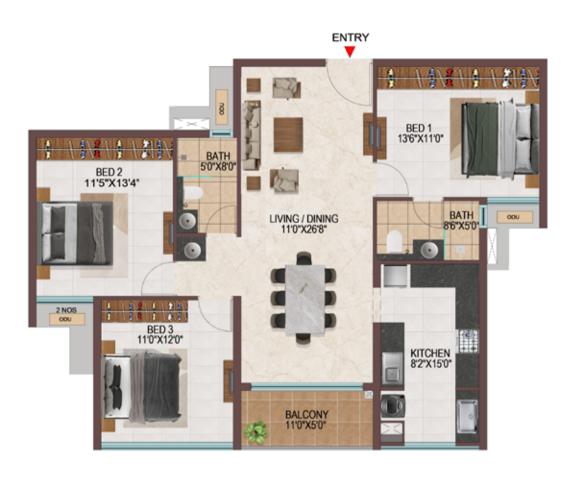

| 1472                    | -                              |







TYPICAL FLOOR (1ST TO 9TH FLOOR)



**GROUND FLOOR** 

| Tower     | Unit no   | Carpet area<br>(sqft) | Balcony area<br>(sqft) | Total Carpet<br>area (sqft) | Saleable area<br>(sqft) | Private terrace<br>area (sqft) |
|-----------|-----------|-----------------------|------------------------|-----------------------------|-------------------------|--------------------------------|
| Tower - M | M-G16     | 998                   | 55                     | 1053                        | 1472                    | 77                             |
| Tower - M | M116-M916 | 998                   | 55                     | 1053                        | 1472                    | -                              |







#### TYPICAL FLOOR (1ST TO 9TH FLOOR)



**GROUND FLOOR** 

| Tower    | Unit no   | Carpet area<br>(sqft) | Balcony area<br>(sqft) | Total Carpet<br>area (sqft) | Saleable area<br>(sqft) | Private terrace<br>area (sqft) |
|----------|-----------|-----------------------|------------------------|-----------------------------|-------------------------|--------------------------------|
| Tower- P | P-G12     | 998                   | 55                     | 1053                        | 1472                    | 127                            |
| Tower- P | P-G13     | 998                   | 55                     | 1053                        | 1475                    | 126                            |
| Tower- P | P112-P912 | 998                   | 55                     | 1053