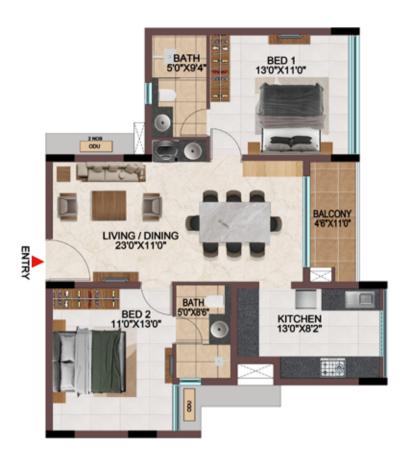

## EFFICIENCY IN SPACE PLANNING

- Provision of ample car parks at the basement level.
- All cores are well equipped with staircase and two & three lifts of 13 passengers' capacity.
- Uninterrupted visual connectivity all bedrooms & balconies will be facing courtyard or exterior.
- No overlooking apartments
- All bedrooms, living & kitchen are consciously planned to be well ventilated from the exterior or the courtyards.
- Convenient AC ODU spaces serviceable from the interior.
- All 4 BHK signature units with Walk-in wardrobe in one of the bedrooms.
- Two balconies one in Living & one of the bedrooms in all the 4 BHK signature units
- Dedicated Washing machine space is provided for all apartments.
- Common wash-basin provided in most of the apartments.
- Wide kitchens with double side counters in all the apartments.