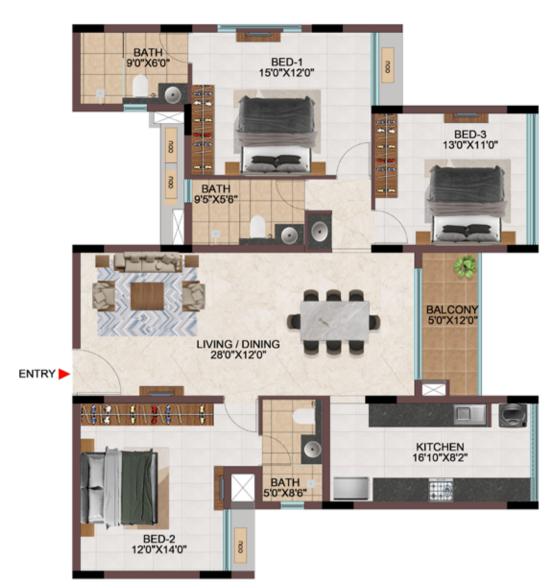

## EFFICIENCY IN SPACE PLANNING

- Provision of ample car parks at the basement level.
- All cores are well equipped with staircase and two & three lifts of 13 passengers' capacity.
- Uninterrupted visual connectivity all bedrooms & balconies will be facing courtyard or exterior.
- No overlooking apartments
- All bedrooms, living & kitchen are consciously planned to be well ventilated from the exterior or the courtyards.
- Convenient AC ODU spaces serviceable from the interior.
- All 4 BHK signature units with Walk-in wardrobe in one of the bedrooms.
- Two balconies one in Living & one of the bedrooms in all the 4 BHK signature units
- Dedicated Washing machine space is provided for all apartments.
- Common wash-basin provided in most of the apartments.
- Wide kitchens with double side counters in all the apartments.

## CONSIDERING VAASTU ...? WE GOT THAT SORTED TOO

- All apartments have SW bedrooms
- All apartments have NW, SE bathrooms
- No apartments have bed headboard positioned north.
- No apartments have NE & SW kitchen