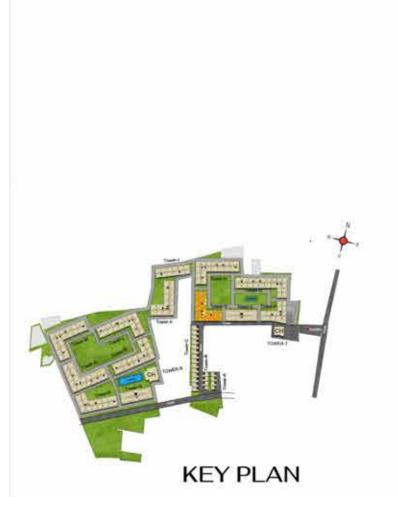

mbing wall 112. Hookie ring toss 58. Toddler's play area

INDOOR GAMES ROOM

108. Mini Bowling arena

110. Board games Arcade - ( Monopoly, Ludo,

109. Sub soccer table

103. Foos ball

105. Air hockey

107. Table tennis

106. Billiards

104. Shuffle Board

FEATURES & FACILITIES

155. Convenience store

158. Association room

160. Car washing bay

161. Car charging bays

153. ATM

156. Clinic

154. Cafeteria

157. Guest Room

159. Dormitories

113, Wall chess 59. Binary code play area

49. Tennis court

52. Golf putting

**KIDS** 

53. Outdoor Gym

50. Basketball court

54. Rock climbing wall

56. Buga Play Ground

**OUTDOOR AMENITIES** 

51. Outdoor Seating gallery

55. Skating rink with viewing deck

# Basement floor plan





## **TOWER D**





FIRST FLOOR

TYPICAL FLOOR (2ND TO 9TH)





## TOWER E & Q





TYPICAL FLOOR (2<sup>ND</sup>TO 8<sup>TH</sup>)



FIRST FLOOR



## **TOWER F**



### TYPICAL FLOOR (2ND TO 9TH)



### FIRST FLOOR







## TOWER - J



TYPICAL FLOOR (2ND TO 9TH)



FIRST FLOOR



### **GROUND FLOOR**







## **TOWER M**





### FIRST FLOOR



### **TOWER M**





TYPICAL FLOOR (2ND TO 9TH)

### **TOWER N**



## **TOWER N**





FIRST FLOOR













TYPICAL FLOOR (1ST TO 9TH FLOOR)



**GROUND FLOOR** 

| Tower    | Unit no   | Carpet area<br>(sqft) | Balcony area<br>(sqft) | Total Carpet<br>area (sqft) | Saleable area<br>(sqft) | Private terrace<br>area (sqft) |
|----------|-----------|-----------------------|------------------------|-----------------------------|-------------------------|--------------------------------|
| Tower- P |