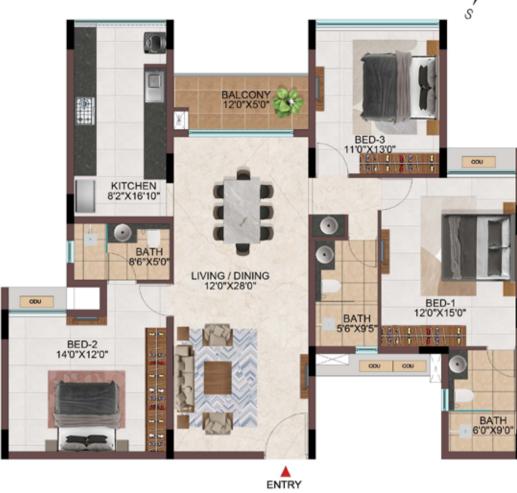

Balcony area<br>(sqft) | Total carpet<br>area (sqft) | Saleable area<br>(sqft) | Private terrace<br>area (sqft) |
|---------|-------------|-----------------------|------------------------|-----------------------------|-------------------------|--------------------------------|
| Tower-R | R-G08       | 732                   | 57                     | 789                         | 1108                    | 112                            |
| Tower-R | R-108       | 971                   | 57                     | 1028                        | 1433                    | -                              |
| Tower-R | R208 - R908 | 1214                  | 57                     | 1271                        | 1772                    | -                              |



# **1BHK,2BHK & 3BHK**





FIRST FLOOR

TYPICAL FLOOR ( $2^{ND}$  TO  $9^{TH}$ )



**GROUND FLOOR** 

| Tower   | Unit no.    | Carpet area<br>(sqft) | Balcony area<br>(sqft) | Total carpet<br>area (sqft) | Saleable area<br>(sqft) | Private terrace<br>area (sqft) |
|---------|-------------|-----------------------|------------------------|-----------------------------|-------------------------|--------------------------------|
| Tower-N | N-G10       | 732                   | 57                     | 789                         | 1108                    | 187                            |
| Tower-N | N-110       | 971                   | 57                     | 1028                        | 1435                    | -                              |
| Tower-N | N210 - N910 | 1214                  | 57