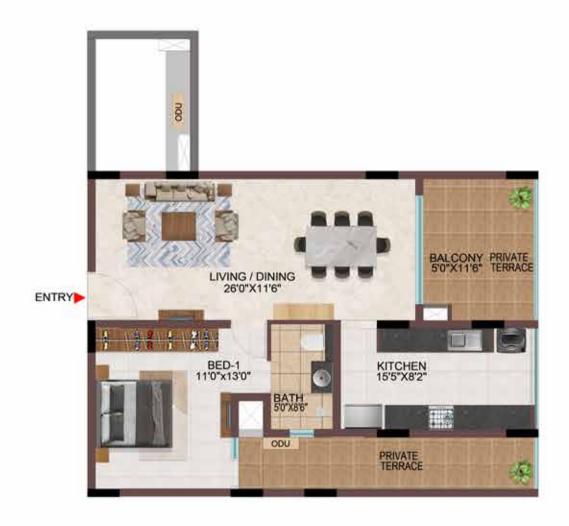

### **APARTMENTS**

- Wide & fancy Main door with wooden architrave.
- Digital door lock system with four independent unlocking features.
- 600 x 1200 mm premium vitrified flooring tiles in the Bedrooms and Kitchen.
- 600 x 600mm Anti- skid tiles in the Balcony and Private open terrace.
- Premium range of American Standard Or equivalent fittings in bathrooms and kitchens.
- Apartments with luxurious bathrooms fitted with Rain shower, Fixed glass partition.

## EFFICIENCY IN SPACE PLANNING

- Provision of ample car parks at the basement level.
- All cores are well equipped with staircase and two & three lifts of 13 passengers' capacity.
- Uninterrupted visual connectivity all bedrooms & balconies will be facing courtyard or exterior.
- No overlooking apartments
- All bedrooms, living & kitchen are consciously planned to be well ventilated from the exterior or the courtyards.
- Convenient AC ODU spaces serviceable from the interior.
- All 4 BHK signature units with Walk-in wardrobe in one of the bedrooms.
- Two balconies one in Living & one of the bedrooms in all the 4 BHK signature units
- Dedicated Washing machine space is provided for all apartments.
- Common wash-basin provided in most of the apartments.
- Wide kitchens with double side counters in all the apartments.