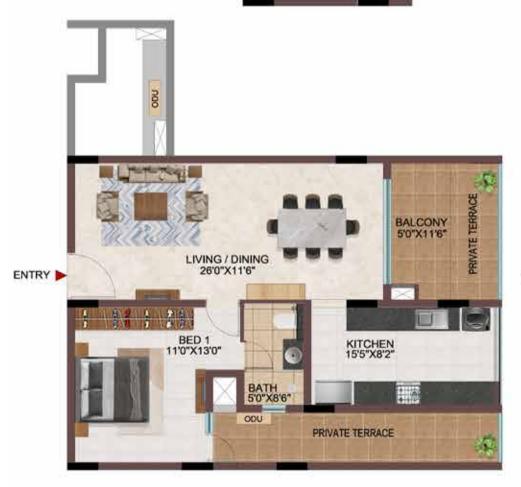

### **APARTMENTS**

- Wide & fancy Main door with wooden architrave.
- Digital door lock system with four independent unlocking features.
- 600 x 1200 mm premium vitrified flooring tiles in the Bedrooms and Kitchen.
- 600 x 600mm Anti- skid tiles in the Balcony and Private open terrace.
- Premium range of American Standard Or equivalent fittings in bathrooms and kitchens.
- Apartments with luxurious bathrooms fitted with Rain shower, Fixed glass partition.

## EFFICIENCY IN SPACE PLANNING

- Provision of ample car parks at the basement level.
- All cores are well equipped with staircase and two & three lifts of 13 passengers' capacity.
- Uninterrupted visual connectivity all bedrooms & balconies will be facing courtyard or exterior.
- No overlooking apartments
- All bedrooms, living & kitchen are consciously planned to be well ventilated from the exterior or the courtyards.
- Convenient AC ODU spaces serviceable from the interior.
- All 4 BHK signature units with Walk-in wardrobe in one of the bedrooms.
- Two balconies one in Living & one of the bedrooms in all the 4 BHK signature units
- Dedicated Washing machine space is provided for all apartments.
- Common wash-basin provided in most of the apartments.
- Wide kitchens with double side counters in all the apartments.