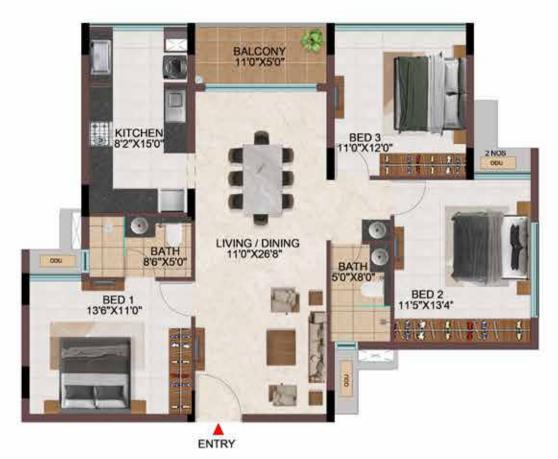

## EFFICIENCY IN SPACE PLANNING

- Provision of ample car parks at the basement level.
- All cores are well equipped with staircase and two & three lifts of 13 passengers' capacity.
- Uninterrupted visual connectivity all bedrooms & balconies will be facing courtyard or exterior.
- No overlooking apartments
- All bedrooms, living & kitchen are consciously planned to be well ventilated from the exterior or the courtyards.
- Convenient AC ODU spaces serviceable from the interior.
- All 4 BHK signature units with Walk-in wardrobe in one of the bedrooms.
- Two balconies one in Living & one of the bedrooms in all the 4 BHK signature units
- Dedicated Washing machine space is provided for all apartments.
- Common wash-basin provided in most of the apartments.
- Wide kitchens with double side counters in all the apartments.

## CONSIDERING VAASTU ...? WE GOT THAT SORTED TOO

- All apartments have SW bedrooms
- All apartments have NW, SE bathrooms
- No apartments have bed headboard positioned north.
- No apartments have NE & SW kitchen