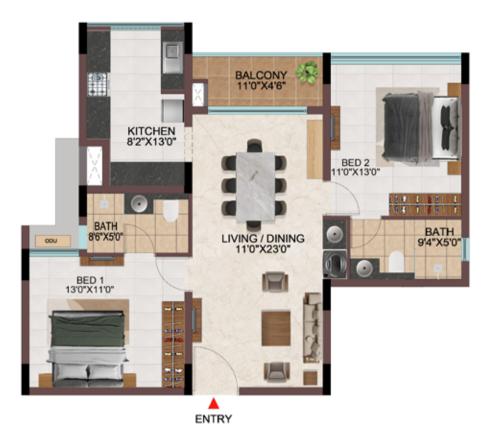

### **APARTMENTS**

- Wide & fancy Main door with wooden architrave.
- Digital door lock system with four independent unlocking features.
- 600 x 1200 mm premium vitrified flooring tiles in the Bedrooms and Kitchen.
- 600 x 600mm Anti- skid tiles in the Balcony and Private open terrace.
- Premium range of American Standard Or equivalent fittings in bathrooms and kitchens.
- Apartments with luxurious bathrooms fitted with Rain shower, Fixed glass partition.

## EFFICIENCY IN SPACE PLANNING

- Provision of ample car parks at the basement level.
- All cores are well equipped with staircase and two & three lifts of 13 passengers' capacity.
- Uninterrupted visual connectivity all bedrooms & balconies will be facing courtyard or exterior.
- No overlooking apartments
- All bedrooms, living & kitchen are consciously planned to be well ventilated from the exterior or the courtyards.
- Convenient AC ODU spaces serviceable from the interior.
- All 4 BHK signature units with Walk-in wardrobe in one of the bedrooms.
- Two balconies one in Living & one of the bedrooms in all the 4 BHK signature units
- Dedicated Washing machine space is provided for all apartments.
- Common wash-basin provided in most of the apartments.
- Wide kitchens with double side counters in all the apartments.