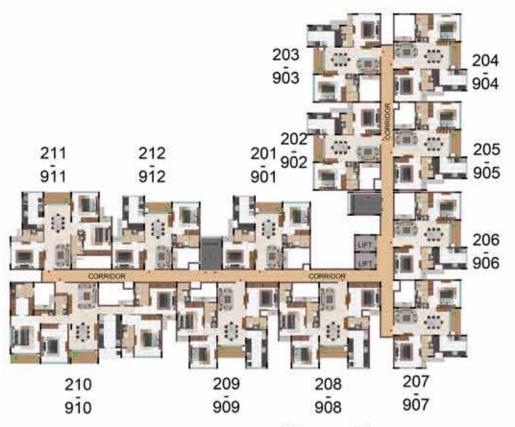

Board games Arcade - ( Monopoly, Ludo,

109. Sub soccer table

103. Foos ball

105. Air hockey

107. Table tennis

106. Billiards

104. Shuffle Board

FEATURES & FACILITIES

155. Convenience store

158. Association room

160. Car washing bay

161. Car charging bays

153. ATM

156. Clinic

154. Cafeteria

157. Guest Room

159. Dormitories

113, Wall chess 59. Binary code play area

49. Tennis court

52. Golf putting

**KIDS** 

53. Outdoor Gym

50. Basketball court

54. Rock climbing wall

56. Buga Play Ground

**OUTDOOR AMENITIES** 

51. Outdoor Seating gallery

55. Skating rink with viewing deck

# Basement floor plan





## **TOWER D**





FIRST FLOOR

TYPICAL FLOOR (2ND TO 9TH)





## TOWER E & Q





TYPICAL FLOOR (2<sup>ND</sup>TO 8<sup>TH</sup>)



FIRST FLOOR



## **TOWER F**



### TYPICAL FLOOR (2ND TO 9TH)



### FIRST FLOOR







## TOWER - J



TYPICAL FLOOR (2ND TO 9TH)



FIRST FLOOR



### **GROUND FLOOR**







## **TOWER M**





### FIRST FLOOR



### **TOWER M**





TYPICAL FLOOR (2ND TO 9TH)

### **TOWER N**



## **TOWER N**





FIRST FLOOR













TYPICAL FLOOR (1ST TO 9TH FLOOR)



**GROUND FLOOR** 

| Tower    | Unit no   | Carpet area<br>(sqft) | Balcony area<br>(sqft) | Total Carpet<br>area (sqft) | Saleable area<br>(sqft) | Private terrace<br>area (sqft) |
|----------|-----------|-----------------------|------------------------|-----------------------------|-------------------------|--------------------------------|
| Tower- P | P-G11     | 630                   | 55                     | 685                         | 964