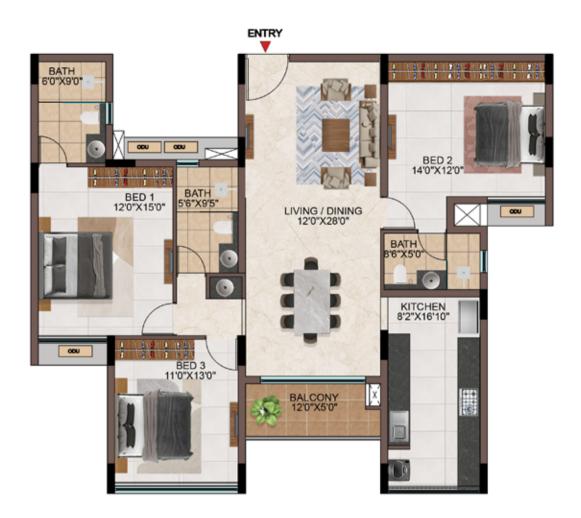

## EFFICIENCY IN SPACE PLANNING

- Provision of ample car parks at the basement level.
- All cores are well equipped with staircase and two & three lifts of 13 passengers' capacity.
- Uninterrupted visual connectivity all bedrooms & balconies will be facing courtyard or exterior.
- No overlooking apartments
- All bedrooms, living & kitchen are consciously planned to be well ventilated from the exterior or the courtyards.
- Convenient AC ODU spaces serviceable from the interior.
- All 4 BHK signature units with Walk-in wardrobe in one of the bedrooms.
- Two balconies one in Living & one of the bedrooms in all the 4 BHK signature units
- Dedicated Washing machine space is provided for all apartments.
- Common wash-basin provided in most of the apartments.
- Wide kitchens with double side counters in all the apartments.

## CONSIDERING VAASTU ...? WE GOT THAT SORTED TOO

- All apartments have SW bedrooms
- All apartments have NW, SE bathrooms
- No apartments have bed headboard positioned north.
- No apartments have NE & SW kitchen