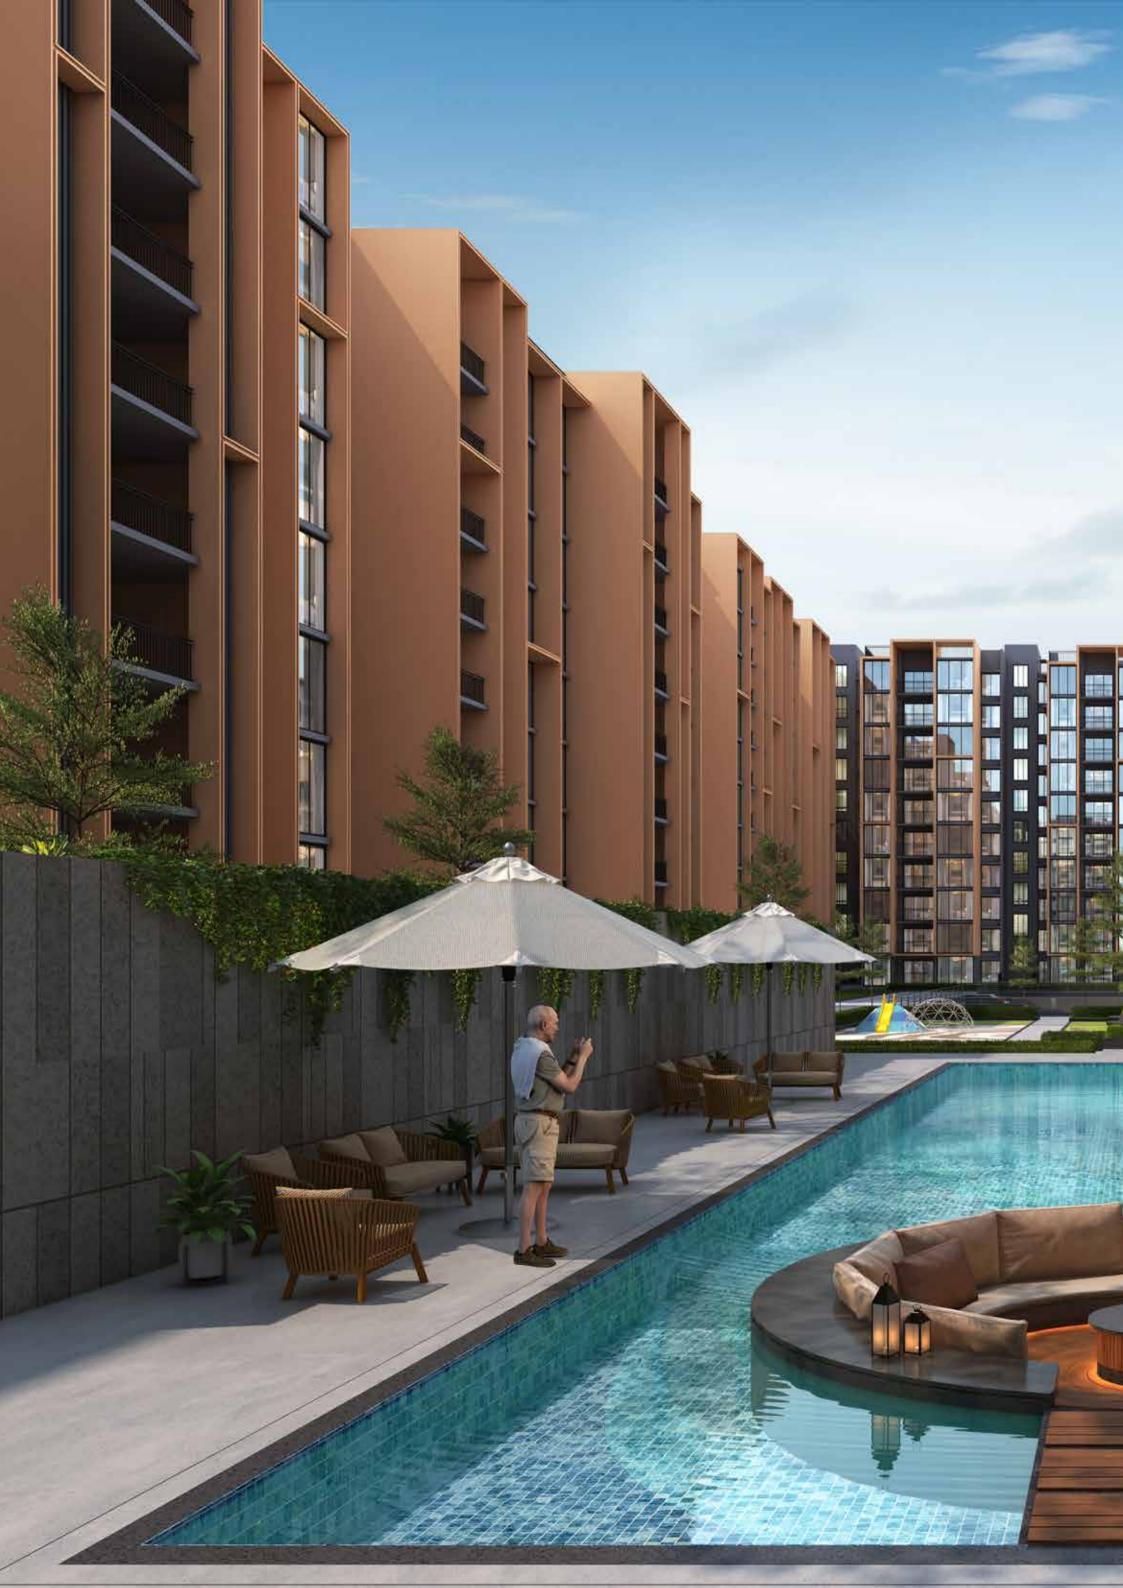

### **SWIMMING POOL**

- Plunge pool
- Sunken pool seating
- Pool deck
- Island cabana
- Adults' edge pool
- Kids pool with stepping stone
- Poolside party lawn
- Poolside water cascade wall
- Poolside theatre

## OFFERING YOU 160+ AMENITIES ..! THE BEST IN MARKET ..!

- The project features Two swimming pools :
- An exclusive 11,200 Sft of Olympic sized Pool and deck with an Overflowing adult's edge pool, Kids pool with stepping stone, Poolside loungers fused with an Island cabana and poolside party lawn, smoked up with poolside cascade and screen wall.
- 6,500 sft vast swimming pool with sunken seating and Leisure pavilion turfs engulfed with elevated seating nooks, party lawn, barbeque zone, kids' tot lot all picturing the aquatic scenes of the breadth.
- Host your guest through the imperious celebration plaza enthralled with aquatic deck spurts, tree cloisters, canopy seating, star gazing pods & an elevated seating deck.
- The podium encompasses a dynamic kids' play court, Twilight pods, Hammocks, outdoor gym, trampoline and mounds, Picnic lawn and Buffer planting to maintain privacy for residents.
- Youth zone, Adventure play lawn, Ring swing for social interaction running along the skating rink with seating plaza, pet park with paw walkway for community & animals are accommodated across the building periphery.
- Sophisticated courts with amusing kids' park like hidden wonderland, Toddler's play area, binary code play etc overlooked by the senior citizen's court thus branching the reflexology pathway along with the yoga and meditation lawn.
- Embrace the aura of the courtyards by walking down the seating step well and inclined garden trail leading into a sphere
  of Zen & Chime garden articulated with the labyrinth seating, sculpture court, Tramp garden and aqua ponds with an
  elevated outdoor co-working zone.
- Delve into a city retreat witnessed from the entrance to the periphery abutted with the themed gardens like the chime, zen, aroma, therapeutic, butterfly, orchards engulfed with the miyawaki and tropical forests with teak plantation.
- The clubhouse delivers luxurious amenities like Hamam, Spa, Sauna, Jacuzzi & Salon for residents to oblige in.
- Enjoy the Serenity of the cosmic clubhouses opening into the double height entrance lobbies.
- Hosting a memorable occasion with a palatial Multipurpose party hall along with pre-function hall, open library and board games arcade.
- Elevated Cafeterias blended with the Soccer pool lounge overlooking the swimming pool to relax your evenings.
- Indoor kids play, Creche and Learning center for children's learning and entertainment.
- Karoke, Arts and dance room for unleashing the creativity.
- Shooting the goal with indoor games like Mini bowling lane, Chip Golf, Table tennis, Billiards, Hockey Rink etc.
- Video games lounge and VR arcade to escape the reality.
- Unleash your inner athlete on the exclusively outlined indoor and outdoor fitness activities:
- Kids parkour arena, where adventure and fitness meet along the wild slides.
- Bounce off of the walls at the Trampoline Park and slam dunk together with the Indoor Badminton and squash courts.
- Everyday Gym breaking down with Boxing and Interactive gym arena for a Stronger you.