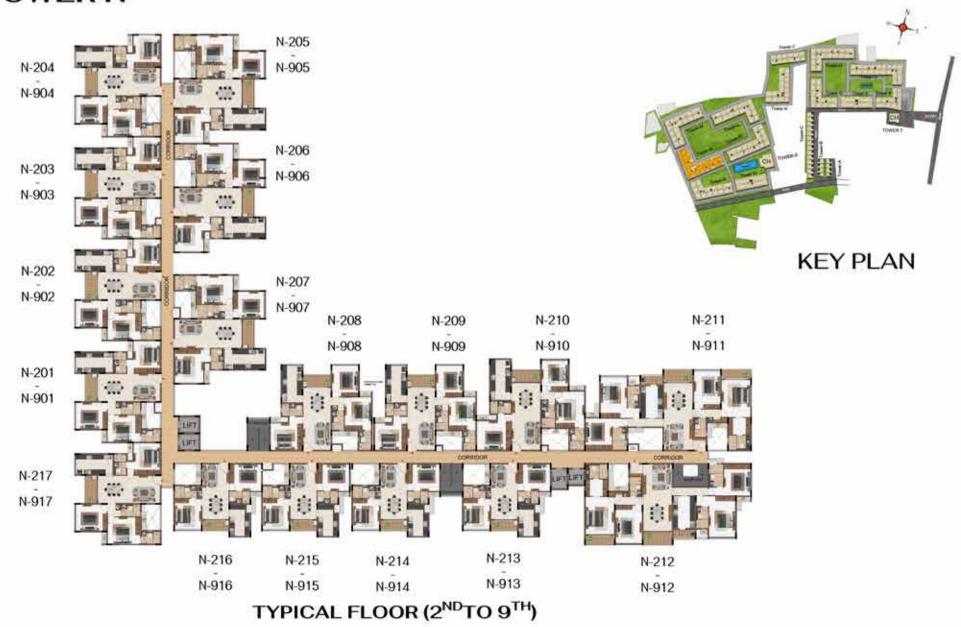

### **TOWER N**

## **TOWER N**

FIRST FLOOR

TYPICAL FLOOR (1ST TO 9TH FLOOR)

**GROUND FLOOR** 

| Tower    | Unit no   | Carpet area<br>(sqft) | Balcony area<br>(sqft) | Total Carpet<br>area (sqft) | Saleable area<br>(sqft) | Private terrace<br>area (sqft) |
|----------|-----------|-----------------------|------------------------|-----------------------------|-------------------------|--------------------------------|
| Tower- P | P-G11     | 630                   | 55                     | 685                         | 964                     | 74                             |
| Tower- R | R-G05     | 630                   | 55                     | 685                         | 970                     | 87                             |
| Tower- P | P111-P911 | 998                   | 55                     | 1053                        | 1470                    | -                              |
| Tower- R | R105-R905 | 998                   | 55                     | 1053                        | 1475                    | -                              |