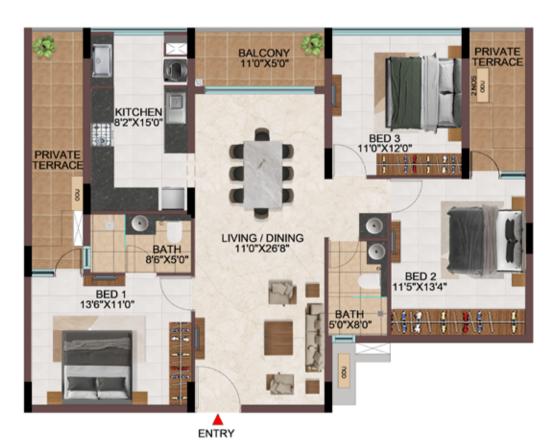

----------------|-----------------------------|-------------------------|--------------------------------|
| Tower- P | P-G12     | 998                   | 55                     | 1053                        | 1472                    | 127                            |
| Tower- P | P-G13     | 998                   | 55                     | 1053                        | 1475                    | 126                            |
| Tower- P | P112-P912 | 998                   | 55                     | 1053                        | 1472                    | -                              |
| Tower- P | P113-P913 | 998                   | 55                     | 1053                        | 1475                    | -                              |







TYPICAL FLOOR (1ST TO 9TH FLOOR)



**GROUND FLOOR** 

| Tower    | Unit no   | Carpet area<br>(sqft) | Balcony area<br>(sqft) | Total Carpet<br>area (sqft) | Saleable area<br>(sqft) | Private terrace<br>area (sqft) |
|----------|-----------|-----------------------|------------------------|-----------------------------|-------------------------|--------------------------------|
| Tower-G  | G-G01     | 998                   | 55                     | 1053                        | 1474                    | 132                            |
| Tower- P | P-G06     | 998                   | 55                     | 1053                        | 1479                    | 135                            |
| Tower- P | P-G07     | 998                   | 55                     | 1053                        | 1477