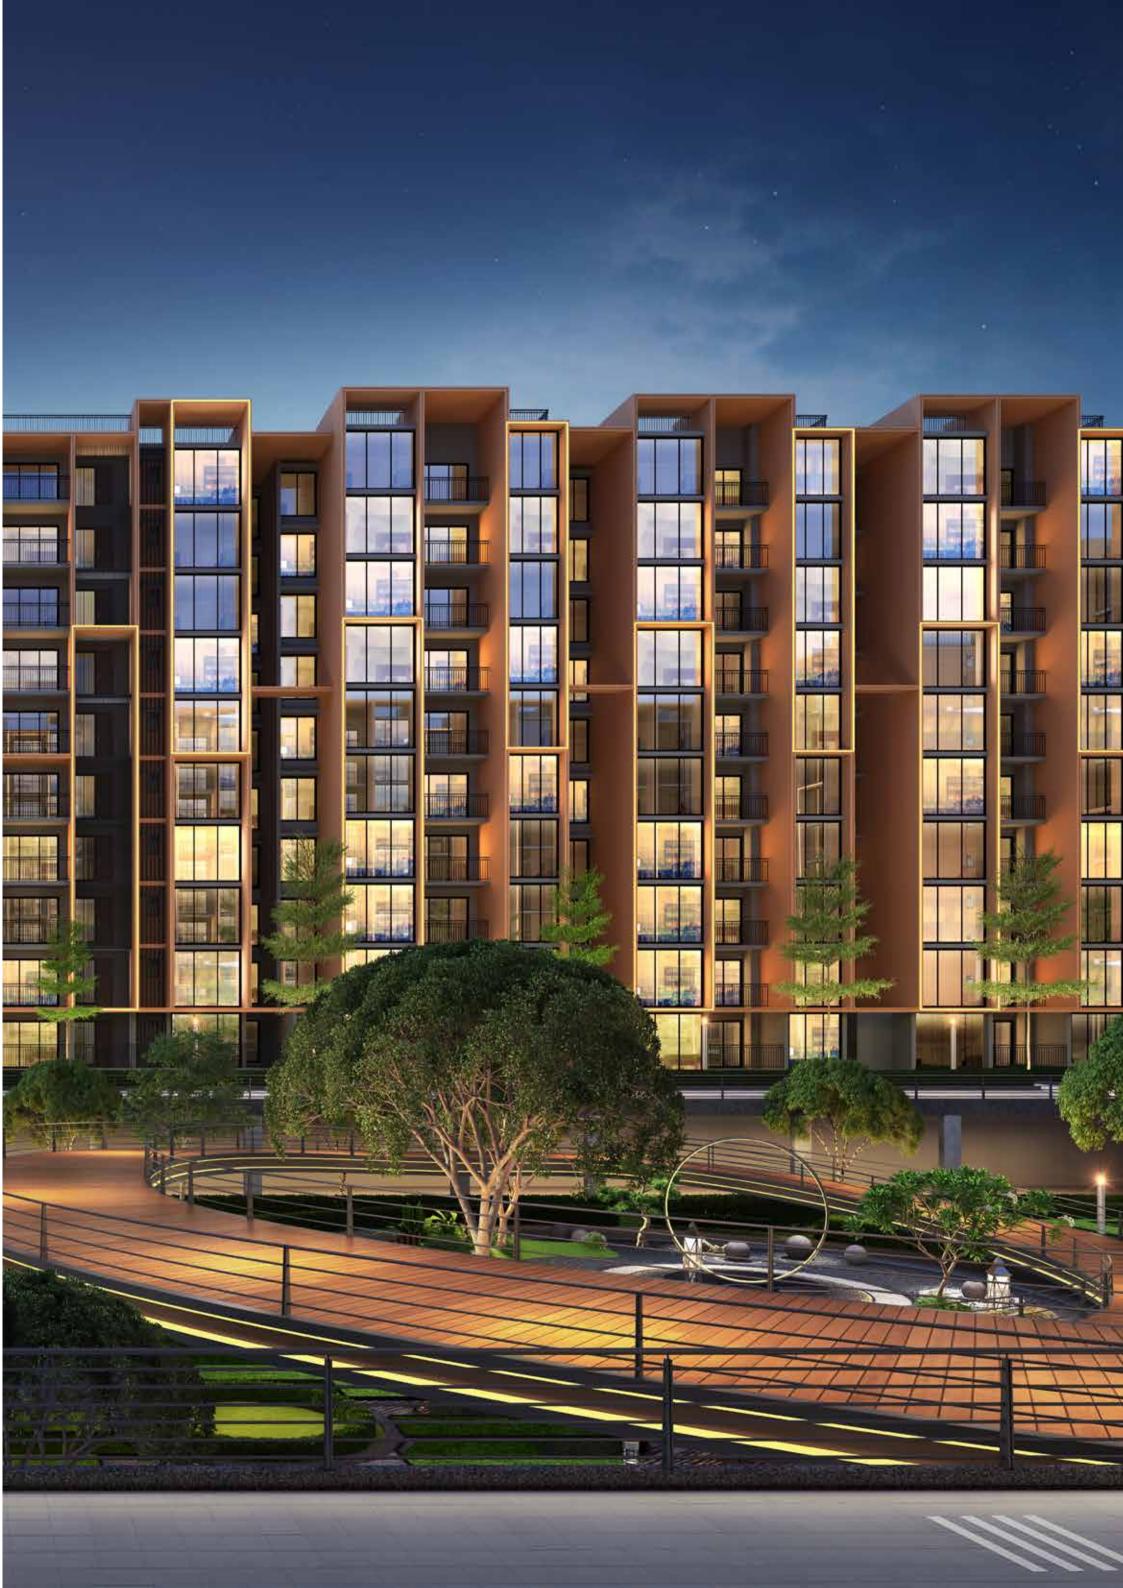

# PRESENTING YOU A COMMUNITY WITH THE BEST OF ARCHITECTURE & FINESSE

- The project is set amidst 30 acres with 1818 units:
  - 1724 apartments of B+G+9 structure
  - 72 Floor villas of B+G+8 structures
  - 22 villas of G+2 structure
- An eloquent and minimalistic design with contemporary façade brings upon a calm and peaceful adobe to dwell.
- Braced with accent portals, tree avenue and refined façade lighting, the entrance leads the users into the community.
- The drop off plaza adorned with the landscape trail leads the users through every block entrance
- Aesthetic double height lobbies in the blocks puts forth a premium welcoming feature for every block within the community.
- The Palatial Clubhouses of 1.7 acres furnished with indoor amenities.
- Wide Driveways ranging from 12m to 7.2m is planned across the project for comfortable movement facilitated with an Emergency Vehicular Access.
- Meticulously planned basement parking to create a 100% Vehicle free zone within the community.
- Blocks orientation ensuring maximum wind-flow and minimum heat-gain for every apartment.

## A NEIGHBOURHOOD ONE WITH NATURE

- 23 acres of rampant landscaped open space within the community is a never seen before feature in the neighbourhood.
- The community boasts of an efficient building footprint where 76% of land area is open space.
- The apartment towers are planned around 8 acres of colossal podiums with no overlooking between the apartments.