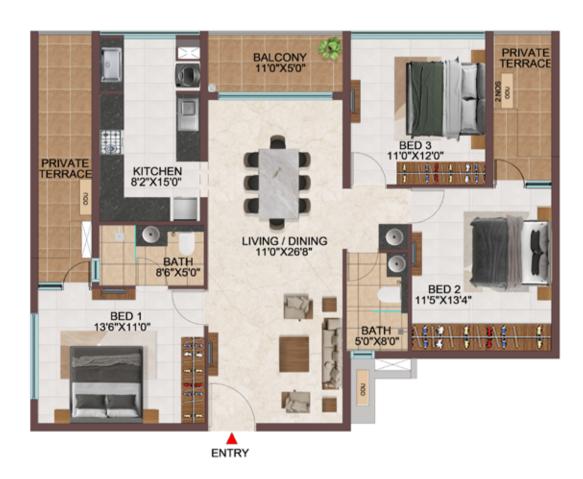

- Private terraces are provided for the apartments connecting the indoors with the podiums.
- A community designed to enrich the city lifestyle thus fulfilling the contemporary residential needs by providing a Sustainable sanctuary within.
- Choose the luxury always inside the metropolitan towers with a window of scenery.
- Preserving the life's harmony with Tropical and Miyawaki forests absorbing 165 tons of carbon di oxide and releasing 600 tons of Oxygen every year.

## EFFICIENCY IN SPACE PLANNING

- Provision of ample car parks at the basement level.
- All cores are well equipped with staircase and two & three lifts of 13 passengers' capacity.
- Uninterrupted visual connectivity all bedrooms & balconies will be facing courtyard or exterior.
- No overlooking apartments
- All bedrooms, living & kitchen are consciously planned to be well ventilated from the exterior or the courtyards.
- Convenient AC ODU spaces serviceable from the interior.
- All 4 BHK signature units with Walk-in wardrobe in one of the bedrooms.
- Two balconies one in Living & one of the bedrooms in all the 4 BHK signature units
- Dedicated Washing machine space is provided for all apartments.
- Common wash-basin provided in most of the apartments.
- Wide kitchens with double side counters in all the apartments.

## CONSIDERING VAASTU ...? WE GOT THAT SORTED TOO

- All apartments have SW bedrooms
- All apartments have NW, SE bathrooms
- No apartments have bed headboard positioned north.
- No apartments have NE & SW kitchen