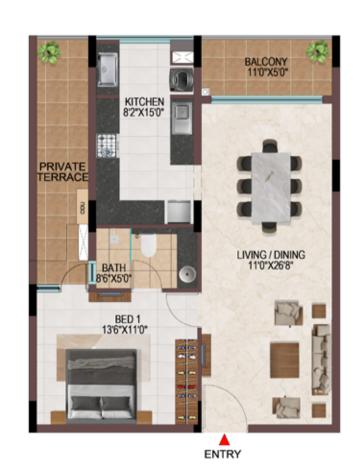

- Private terraces are provided for the apartments connecting the indoors with the podiums.
- A community designed to enrich the city lifestyle thus fulfilling the contemporary residential needs by providing a Sustainable sanctuary within.
- Choose the luxury always inside the metropolitan towers with a window of scenery.
- Preserving the life's harmony with Tropical and Miyawaki forests absorbing 165 tons of carbon di oxide and releasing 600 tons of Oxygen every year.

## EFFICIENCY IN SPACE PLANNING

- Provision of ample car parks at the basement level.
- All cores are well equipped with staircase and two & three lifts of 13 passengers' capacity.
- Uninterrupted visual connectivity all bedrooms & balconies will be facing courtyard or exterior.
- No overlooking apartments
- All bedrooms, living & kitchen are consciously planned to be well ventilated from the exterior or the courtyards.
- Convenient AC ODU spaces serviceable from the interior.
- All 4 BHK signature units with Walk-in wardrobe in one of the bedrooms.
- Two balconies one in Living & one of the bedrooms in all the 4 BHK signature units
- Dedicated Washing machine space is provided for all apartments.
- Common wash-basin provided in most of the apartments.
- Wide kitchens with double side counters in all the apartments.