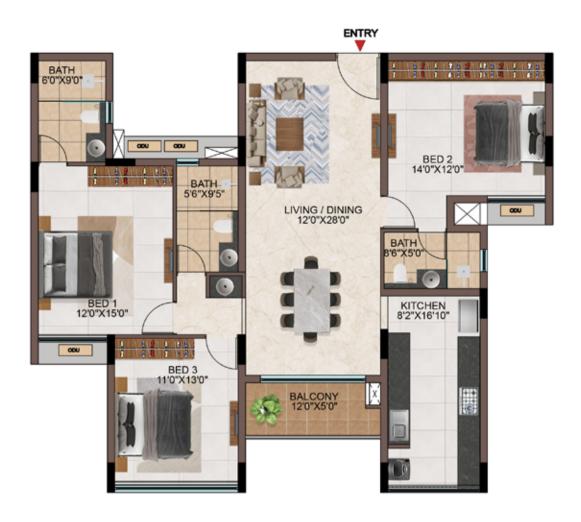

## EFFICIENCY IN SPACE PLANNING

- Provision of ample car parks at the basement level.
- All cores are well equipped with staircase and two & three lifts of 13 passengers' capacity.
- Uninterrupted visual connectivity all bedrooms & balconies will be facing courtyard or exterior.
- No overlooking apartments
- All bedrooms, living & kitchen are consciously planned to be well ventilated from the exterior or the courtyards.
- Convenient AC ODU spaces serviceable from the interior.
- All 4 BHK signature units with Walk-in wardrobe in one of the bedrooms.
- Two balconies one in Living & one of the bedrooms in all the 4 BHK signature units
- Dedicated Washing machine space is provided for all apartments.
- Common wash-basin provided in most of the apartments.
- Wide kitchens with double side counters in all the apartments.

## CONSIDERING VAASTU ...? WE GOT THAT SORTED TOO

- All apartments have SW bedrooms
- All apartments have NW, SE bathrooms
- No apartments have bed headboard positioned north.
- No apartments have NE & SW kitchen