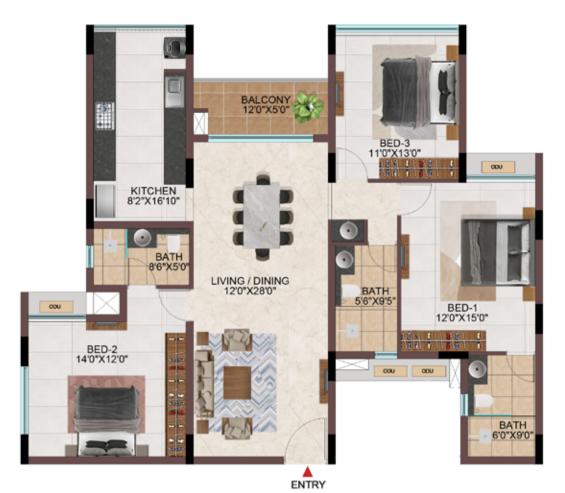

## EFFICIENCY IN SPACE PLANNING

- Provision of ample car parks at the basement level.
- All cores are well equipped with staircase and two & three lifts of 13 passengers' capacity.
- Uninterrupted visual connectivity all bedrooms & balconies will be facing courtyard or exterior.
- No overlooking apartments
- All bedrooms, living & kitchen are consciously planned to be well ventilated from the exterior or the courtyards.
- Convenient AC ODU spaces serviceable from the interior.
- All 4 BHK signature units with Walk-in wardrobe in one of the bedrooms.
- Two balconies one in Living & one of the bedrooms in all the 4 BHK signature units
- Dedicated Washing machine space is provided for all apartments.
- Common wash-basin provided in most of the apartments.
- Wide kitchens with double side counters in all the apartments.