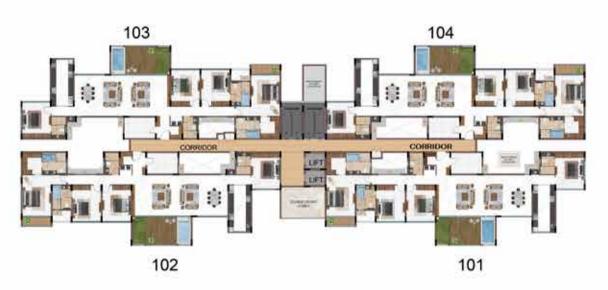

OM

108. Mini Bowling arena

110. Board games Arcade - ( Monopoly, Ludo,

109. Sub soccer table

103. Foos ball

105. Air hockey

107. Table tennis

106. Billiards

104. Shuffle Board

FEATURES & FACILITIES

155. Convenience store

158. Association room

160. Car washing bay

161. Car charging bays

153. ATM

156. Clinic

154. Cafeteria

157. Guest Room

159. Dormitories

113, Wall chess 59. Binary code play area

49. Tennis court

52. Golf putting

**KIDS** 

53. Outdoor Gym

50. Basketball court

54. Rock climbing wall

56. Buga Play Ground

**OUTDOOR AMENITIES** 

51. Outdoor Seating gallery

55. Skating rink with viewing deck

# Basement floor plan





## **TOWER D**





FIRST FLOOR

TYPICAL FLOOR (2ND TO 9TH)





## TOWER E & Q





TYPICAL FLOOR (2<sup>ND</sup>TO 8<sup>TH</sup>)



FIRST FLOOR



## **TOWER F**



### TYPICAL FLOOR (2ND TO 9TH)



### FIRST FLOOR







## TOWER - J



TYPICAL FLOOR (2ND TO 9TH)



FIRST FLOOR



### **GROUND FLOOR**







## **TOWER M**





### FIRST FLOOR



### **TOWER M**





TYPICAL FLOOR (2ND TO 9TH)

### **TOWER N**



## **TOWER N**





FIRST FLOOR













TYPICAL FLOOR (1ST TO 9TH FLOOR)



**GROUND FLOOR** 

| Tower    | Unit no   | Carpet area<br>(sqft) | Balcony area<br>(sqft) | Total Carpet<br>area (sqft) | Saleable area<br>(sqft) | Private terrace<br>area (sqft) |
|----------|-----------|-----------------------|------------------------|-----------------------------|-------------------------|--------------------------------|
| Tower- P | P-G11     | 630                   | 55                     | 685