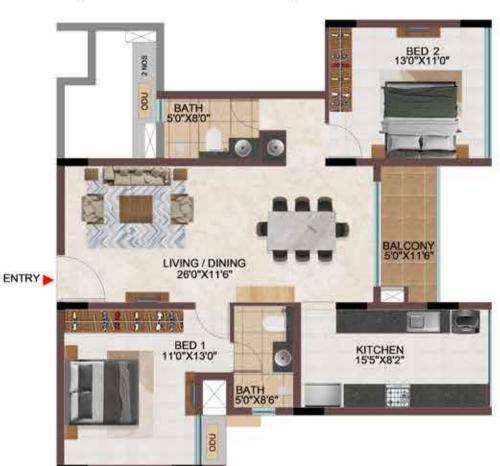

### **APARTMENTS**

- Wide & fancy Main door with wooden architrave.
- Digital door lock system with four independent unlocking features.
- 600 x 1200 mm premium vitrified flooring tiles in the Bedrooms and Kitchen.
- 600 x 600mm Anti- skid tiles in the Balcony and Private open terrace.
- Premium range of American Standard Or equivalent fittings in bathrooms and kitchens.
- Apartments with luxurious bathrooms fitted with Rain shower, Fixed glass partition.

## EFFICIENCY IN SPACE PLANNING

- Provision of ample car parks at the basement level.
- All cores are well equipped with staircase and two & three lifts of 13 passengers' capacity.
- Uninterrupted visual connectivity all bedrooms & balconies will be facing courtyard or exterior.
- No overlooking apartments
- All bedrooms, living & kitchen are consciously planned to be well ventilated from the exterior or the courtyards.
- Convenient AC ODU spaces serviceable from the interior.
- All 4 BHK signature units with Walk-in wardrobe in one of the bedrooms.
- Two balconies one in Living & one of the bedrooms in all the 4 BHK signature units
- Dedicated Washing machine space is provided for all apartments.
- Common wash-basin provided in most of the apartments.
- Wide kitchens with double side counters in all the apartments.