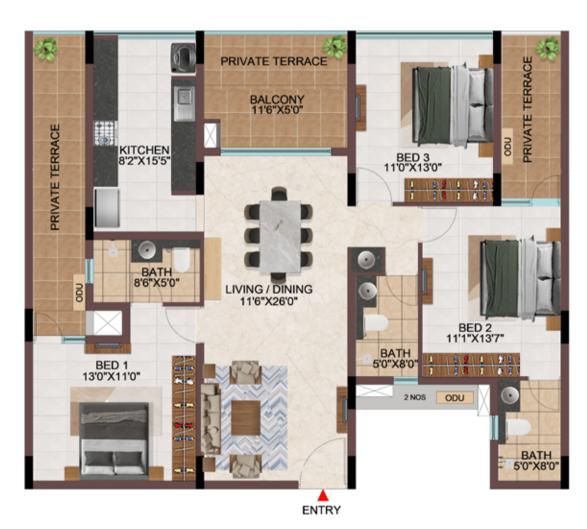

## EFFICIENCY IN SPACE PLANNING

- Provision of ample car parks at the basement level.
- All cores are well equipped with staircase and two & three lifts of 13 passengers' capacity.
- Uninterrupted visual connectivity all bedrooms & balconies will be facing courtyard or exterior.
- No overlooking apartments
- All bedrooms, living & kitchen are consciously planned to be well ventilated from the exterior or the courtyards.
- Convenient AC ODU spaces serviceable from the interior.
- All 4 BHK signature units with Walk-in wardrobe in one of the bedrooms.
- Two balconies one in Living & one of the bedrooms in all the 4 BHK signature units
- Dedicated Washing machine space is provided for all apartments.
- Common wash-basin provided in most of the apartments.
- Wide kitchens with double side counters in all the apartments.

## CONSIDERING VAASTU ...? WE GOT THAT SORTED TOO

- All apartments have SW bedrooms
- All apartments have NW, SE bathrooms
- No apartments have bed headboard positioned north.
- No apartments have NE & SW kitchen