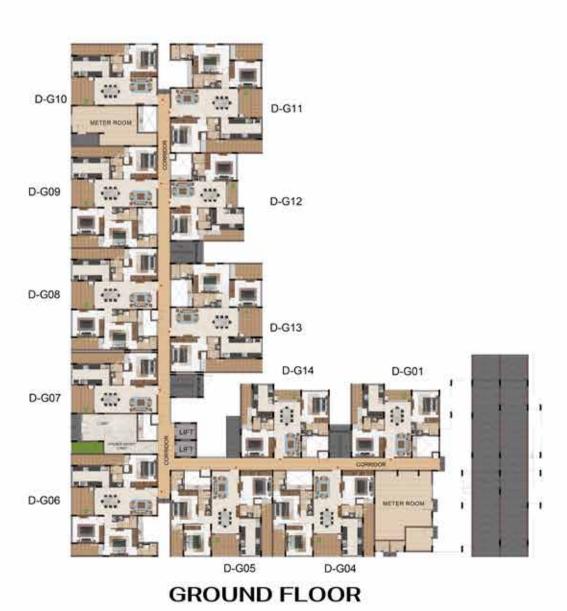

### SITE CUM GROUND FLOOR PLAN

Carrom, Chess, Crokinole, Chineese chess) 111. Dart Board 57. Kid's park with rock climbing wall 112. Hookie ring toss 58. Toddler's play area

INDOOR GAMES ROOM

108. Mini Bowling arena

110. Board games Arcade - ( Monopoly, Ludo,

109. Sub soccer table

103. Foos ball

105. Air hockey

107. Table tennis

106. Billiards

104. Shuffle Board

FEATURES & FACILITIES

155. Convenience store

158. Association room

160. Car washing bay

161. Car charging bays

153. ATM

156. Clinic

154. Cafeteria

157. Guest Room

159. Dormitories

113, Wall chess 59. Binary code play area

49. Tennis court

52. Golf putting

**KIDS** 

53. Outdoor Gym

50. Basketball court

54. Rock climbing wall

56. Buga Play Ground

**OUTDOOR AMENITIES** 

51. Outdoor Seating gallery

55. Skating rink with viewing deck