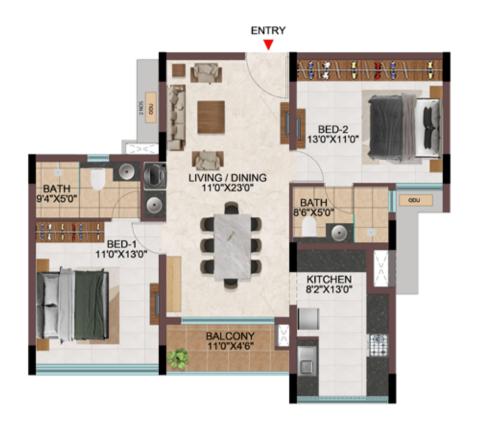

#### **1BHK & 2BHK**

TYPICAL ( 1ST TO 9TH FLOOR )

| Tower   | Unit no.    | Carpet area<br>(sqft) | Balcony area<br>(sqft) | Total carpet<br>area (sqft) | Saleable area<br>(sqft) | Private terrace<br>area (sqft) |
|---------|-------------|-----------------------|------------------------|-----------------------------|-------------------------|--------------------------------|
| Tower-H | H-G11       | 657                   | 54                     | 711                         | 1005                    | 147                            |
| Tower-K | K-G03       | 657                   | 54                     | 711                         | 1020                    | 147                            |
| Tower-M | M-G02       | 657                   | 54                     | 711                         | 1005                    | 147                            |
| Tower-N | N-G17       | 657                   | 54                     | 711                         | 1005                    | 152                            |
| Tower-H | H111 - H911 | 1081                  | 54                     | 1135                        | 1593                    | -                              |
| Tower-K | K103 - K903 | 1081                  | 54                     | 1135                        | 1590                    | -                              |
| Tower-M | M102 - M902 | 1081                  | 54                     | 1135                        | 1593                    | -                              |
| Tower-N | N117 - N917 | 1081                  | 54                     | 1135                        | 1593                    | -                              |

# 1BHK ,2BHK & 3BHK

TYPICAL (2<sup>ND</sup> TO 9<sup>TH</sup> FLOOR)

FIRST FLOOR

**GROUND FLOOR** 

| TOWER   | Unit no.    | Carpet area<br>(sqft) | Balcony area<br>(sqft) | Total carpet<br>area (sqft) | Saleable area<br>(sqft) | Private terrace<br>area (sqft) |
|---------|-------------|-----------------------|------------------------|-----------------------------|-------------------------|--------------------------------|
| Tower-G | G-G17       | 657                   | 54                     | 711                         | 1012                    | 158                            |
| Tower-L | L-G02       | 657                   | 54                     | 711                         | 1012                    | 158                            |
| Tower-G | G-117       | 882                   | 54                     | 936                         | 1316                    | -                              |
| Tower-L | L-102       | 882                   | 54                     | 936                         | 1316                    | -                              |
| Tower-G | G217 - G917 | 1081                  | 54                     | 1135                        | 1595                    | -                              |
| Tower-L | L202 - L902 | 1081                  | 54                     | 1135                        | 1595                    | -                              |