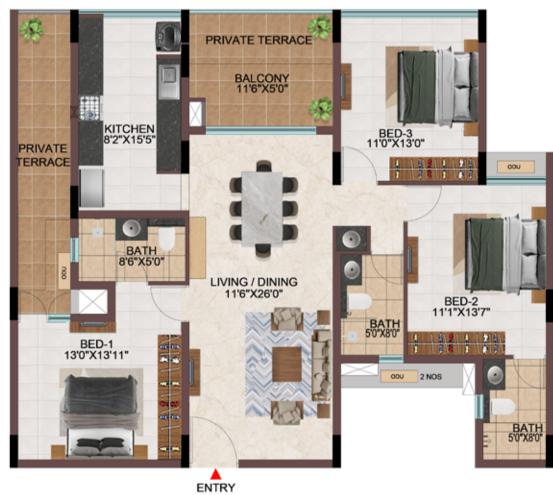

### TYPICAL FLOOR (1ST TO 9TH FLOOR)

### TYPICAL FLOOR (1ST TO 9TH FLOOR)

| Tower   | Unit no.    | Carpet area<br>(sqft) | Balcony area<br>(sqft) | Total carpet<br>area (sqft) | Saleable area<br>(sqft) | Private terrace<br>area (sqft) |
|---------|-------------|-----------------------|------------------------|-----------------------------|-------------------------|--------------------------------|
| Tower-H | H-G12       | 1081                  | 54                     | 1135                        | 1588                    | 205                            |
| Tower-M | M-G03       | 1081                  | 54                     | 1135                        | 1588                    | 205                            |
| Tower-M | M-G04       | 1081                  | 54                     | 1135                        | 1588                    | 205                            |
| Tower-H | H112 - H912 | 1081                  | 54                     | 1135                        | 1588                    | -                              |
| Tower-M | M103 - M903 | 1081                  | 54                     | 1135                        | 1588                    | -                              |
| Tower-M | M104 - M904 | 1081                  | 54                     | 1135                        | 1588                    | -                              |