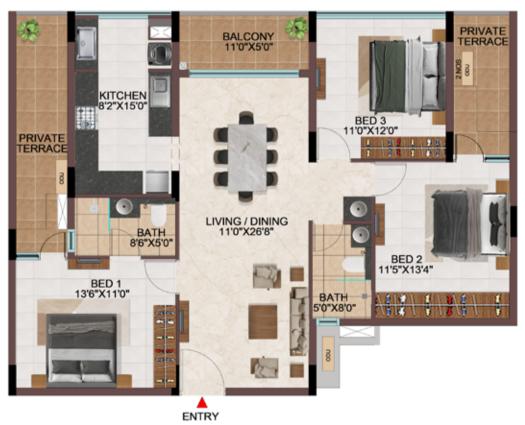

area<br>(sqft) | Total Carpet<br>area (sqft) | Saleable area<br>(sqft) | Private terrace<br>area (sqft) |
|----------|-----------|-----------------------|------------------------|-----------------------------|-------------------------|--------------------------------|
| Tower- P | P-G14     | 630                   | 55                     | 685                         | 971                     | 86                             |
| Tower- P | P-114     | 630                   | 55                     | 685                         | 971                     | -                              |
| Tower- P | P214-P914 | 998                   | 55                     | 1053                        | 1479                    | -                              |







TYPICAL FLOOR (1ST TO 9TH FLOOR)



#### **GROUND FLOOR**

| Tower    | Unit no   | Carpet area<br>(sqft) | Balcony area<br>(sqft) | Total Carpet<br>area (sqft) | Saleable area<br>(sqft) | Private terrace<br>area (sqft) |
|----------|-----------|-----------------------|------------------------|-----------------------------|-------------------------|--------------------------------|
| Tower- J | J-G03     | 998                   | 55                     | 1053                        | 1472                    | 122                            |
| Tower- J | J-G04     | 998                   | 55                     | 1053                        | 1472                    | 122                            |
| Tower- J | J-G05     | 998                   | 55                     | 1053                        | 1472