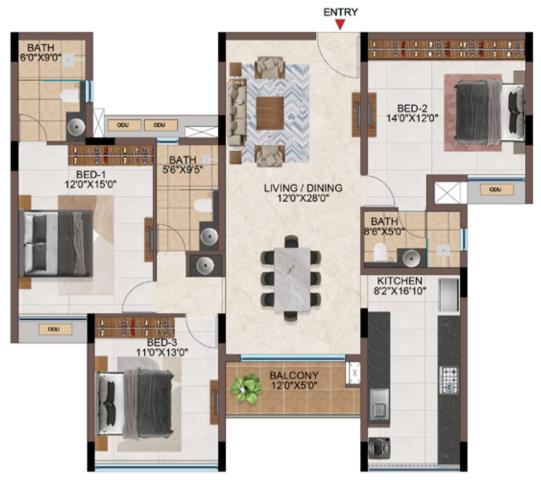

## EFFICIENCY IN SPACE PLANNING

- Provision of ample car parks at the basement level.
- All cores are well equipped with staircase and two & three lifts of 13 passengers' capacity.
- Uninterrupted visual connectivity all bedrooms & balconies will be facing courtyard or exterior.
- No overlooking apartments
- All bedrooms, living & kitchen are consciously planned to be well ventilated from the exterior or the courtyards.
- Convenient AC ODU spaces serviceable from the interior.
- All 4 BHK signature units with Walk-in wardrobe in one of the bedrooms.
- Two balconies one in Living & one of the bedrooms in all the 4 BHK signature units
- Dedicated Washing machine space is provided for all apartments.
- Common wash-basin provided in most of the apartments.
- Wide kitchens with double side counters in all the apartments.

## CONSIDERING VAASTU ...? WE GOT THAT SORTED TOO

- All apartments have SW bedrooms
- All apartments have NW, SE bathrooms
- No apartments have bed headboard positioned north.
- No apartments have NE & SW kitchen