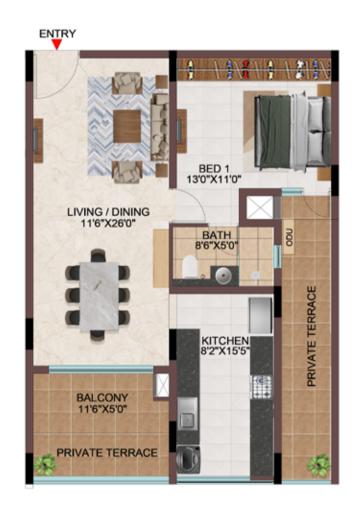

# 1BHK & 3BHK

TYPICAL FLOOR ( 1ST TO 9TH FLOOR )

**GROUND FLOOR** 

| Tower   | Unit no     | Carpet area<br>(sqft) | Balcony area<br>(sqft) | Total Carpet<br>area (sqft) | Saleable area<br>(sqft) | Private terrace<br>area (sqft) |
|---------|-------------|-----------------------|------------------------|-----------------------------|-------------------------|--------------------------------|
| Tower-D | D-G10       | 657                   | 54                     | 711                         | 1012                    | 158                            |
| Tower-N | N-G04       | 657                   | 54                     | 711                         | 1012                    | 158                            |
| Tower-P | P-G03       | 657                   | 54                     | 711                         | 1007                    | 158                            |
| Tower-D | D110 - D910 | 1081                  | 54                     | 1135                        | 1595                    | -                              |
| Tower-N | N104 - N904 | 1081                  | 54                     | 1135                        | 1595                    | -                              |
| Tower-P | P103 - P903 | 1081                  | 54                     | 1135                        | 1595                    | -                              |