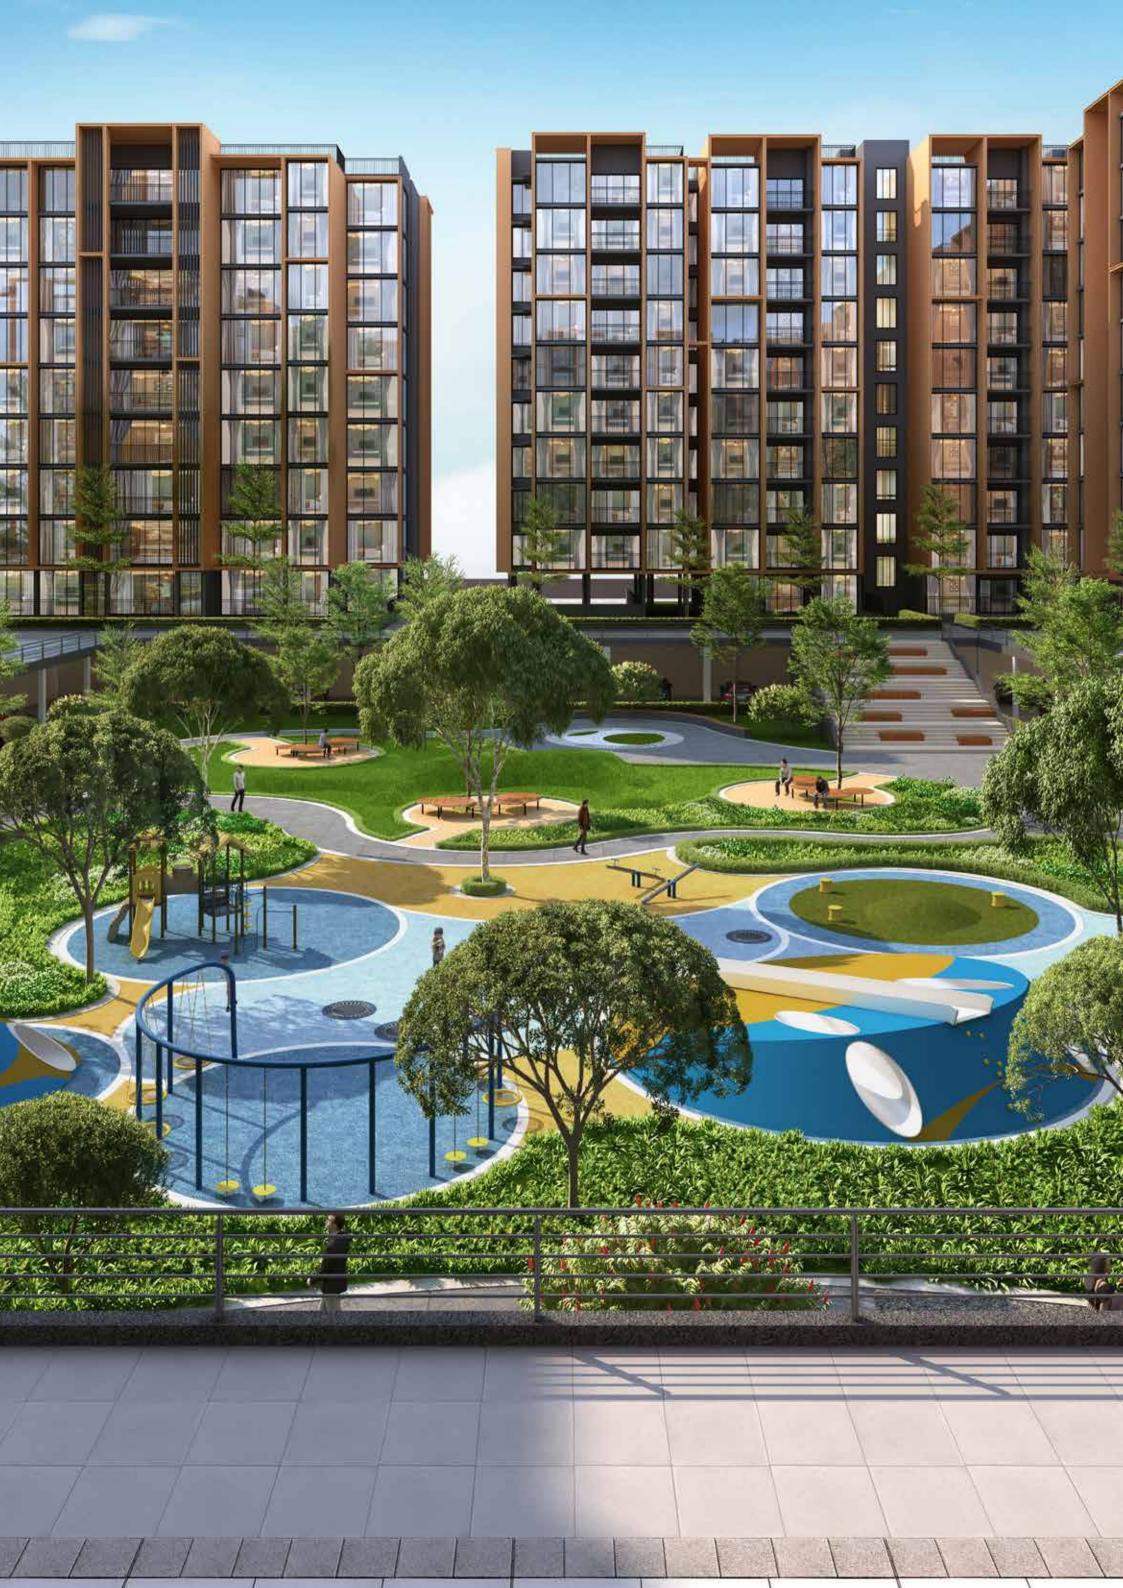

## THE BEST OF PRODUCT SUPERIORITY

- Casagrand Hola Chennai- an uptown living set amidst the city's most prominent IT hub.
- Prestigious villas, Floor villas and Signature styled apartments to upgrade your lifestyle!
- The community hosts about 160+ indoor and outdoor amenities
- Realm of nature witnessed with the 23 acres of open spaces.
- Discover the Ikigai through a green living with 21 acres of landscaped podiums, courtyard and open parks witnessed from every part of the community.
- Exclusive 4 central open courtyards of 8 acres with 2.5 acres of Lush Central mother earth outlined with multi-sensory amenities.
- Experience an elite relaxation at the 1.7 acres of multi-storeyed duo clubhouses a never seen before feature in Chennai.
- Relish the back to basics outdoor movie experience like no other with the 600" display of outdoor cine verse.
- Swim, Relax and rejuvenate within the 0.6 acres of exclusive swimming pools and its amenities.
- A neighborhood reimagining its style with unreal services and fun.
- Light, Ventilation, Vaastu, Privacy & Aesthetics are the 5 important pillars in planning the Master & Unit plans.

# PRESENTING YOU A COMMUNITY WITH THE BEST OF ARCHITECTURE & FINESSE

- The project is set amidst 30 acres with 1818 units:
  - 1724 apartments of B+G+9 structure
  - 72 Floor villas of B+G+8 structures
  - 22 villas of G+2 structure
- An eloquent and minimalistic design with contemporary façade brings upon a calm and peaceful adobe to dwell.
- Braced with accent portals, tree avenue and refined façade lighting, the entrance leads the users into the community.
- The drop off plaza adorned with the landscape trail leads the users through every block entrance
- Aesthetic double height lobbies in the blocks puts forth a premium welcoming feature for every block within the community.
- The Palatial Clubhouses of 1.7 acres furnished with indoor amenities.
- Wide Driveways ranging from 12m to 7.2m is planned across the project for comfortable movement facilitated with an Emergency Vehicular Access.
- Meticulously planned basement parking to create a 100% Vehicle free zone within the community.
- Blocks orientation ensuring maximum wind-flow and minimum heat-gain for every apartment.

## A NEIGHBOURHOOD ONE WITH NATURE

- 23 acres of rampant landscaped open space within the community is a never seen before feature in the neighbourhood.
- The community boasts of an efficient building footprint where 76% of land area is open space.
- The apartment towers are planned around 8 acres of colossal podiums with no overlooking between the apartments.