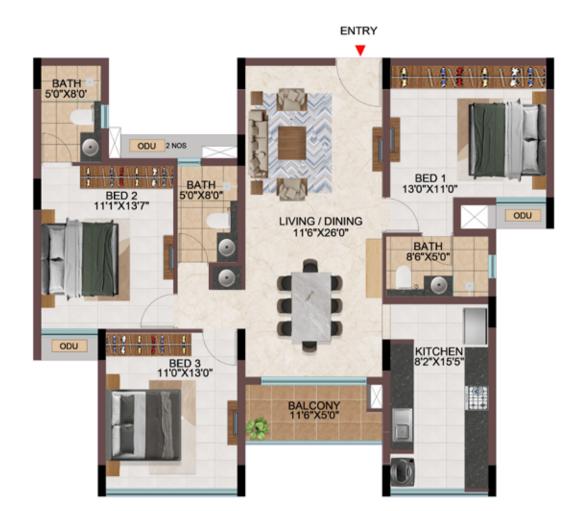

### **APARTMENTS**

- Wide & fancy Main door with wooden architrave.
- Digital door lock system with four independent unlocking features.
- 600 x 1200 mm premium vitrified flooring tiles in the Bedrooms and Kitchen.
- 600 x 600mm Anti- skid tiles in the Balcony and Private open terrace.
- Premium range of American Standard Or equivalent fittings in bathrooms and kitchens.
- Apartments with luxurious bathrooms fitted with Rain shower, Fixed glass partition.

## EFFICIENCY IN SPACE PLANNING

- Provision of ample car parks at the basement level.
- All cores are well equipped with staircase and two & three lifts of 13 passengers' capacity.
- Uninterrupted visual connectivity all bedrooms & balconies will be facing courtyard or exterior.
- No overlooking apartments
- All bedrooms, living & kitchen are consciously planned to be well ventilated from the exterior or the courtyards.
- Convenient AC ODU spaces serviceable from the interior.
- All 4 BHK signature units with Walk-in wardrobe in one of the bedrooms.
- Two balconies one in Living & one of the bedrooms in all the 4 BHK signature units
- Dedicated Washing machine space is provided for all apartments.
- Common wash-basin provided in most of the apartments.
- Wide kitchens with double side counters in all the apartments.

## CONSIDERING VAASTU ...? WE GOT THAT SORTED TOO

- All apartments have SW bedrooms
- All apartments have NW, SE bathrooms
- No apartments have bed headboard positioned north.
- No apartments have NE & SW kitchen