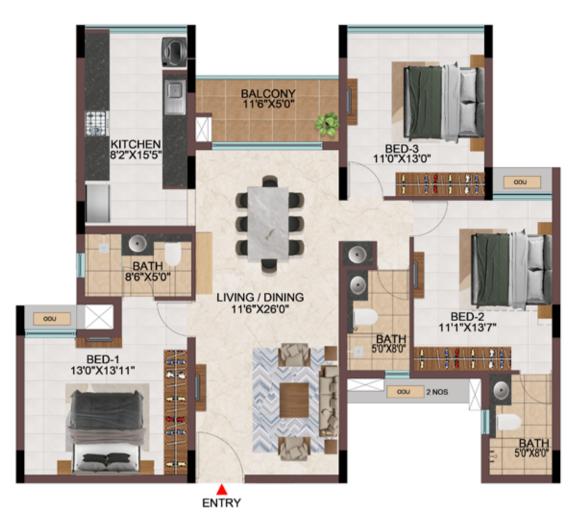

## EFFICIENCY IN SPACE PLANNING

- Provision of ample car parks at the basement level.
- All cores are well equipped with staircase and two & three lifts of 13 passengers' capacity.
- Uninterrupted visual connectivity all bedrooms & balconies will be facing courtyard or exterior.
- No overlooking apartments
- All bedrooms, living & kitchen are consciously planned to be well ventilated from the exterior or the courtyards.
- Convenient AC ODU spaces serviceable from the interior.
- All 4 BHK signature units with Walk-in wardrobe in one of the bedrooms.
- Two balconies one in Living & one of the bedrooms in all the 4 BHK signature units
- Dedicated Washing machine space is provided for all apartments.
- Common wash-basin provided in most of the apartments.
- Wide kitchens with double side counters in all the apartments.

## CONSIDERING VAASTU ...? WE GOT THAT SORTED TOO

- All apartments have SW bedrooms
- All apartments have NW, SE bathrooms
- No apartments have bed headboard positioned north.
- No apartments have NE & SW kitchen