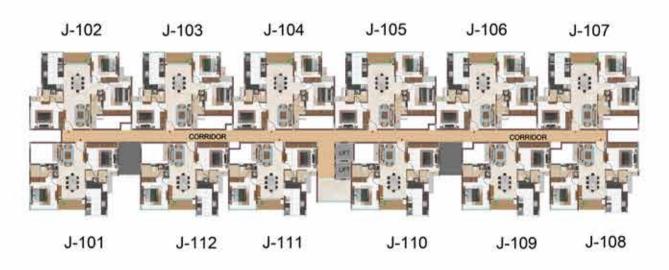

able tennis

106. Billiards

104. Shuffle Board

FEATURES & FACILITIES

155. Convenience store

158. Association room

160. Car washing bay

161. Car charging bays

153. ATM

156. Clinic

154. Cafeteria

157. Guest Room

159. Dormitories

113, Wall chess 59. Binary code play area

49. Tennis court

52. Golf putting

**KIDS** 

53. Outdoor Gym

50. Basketball court

54. Rock climbing wall

56. Buga Play Ground

**OUTDOOR AMENITIES** 

51. Outdoor Seating gallery

55. Skating rink with viewing deck

# Basement floor plan





## **TOWER D**





FIRST FLOOR

TYPICAL FLOOR (2ND TO 9TH)





## TOWER E & Q





TYPICAL FLOOR (2<sup>ND</sup>TO 8<sup>TH</sup>)



FIRST FLOOR



## **TOWER F**



### TYPICAL FLOOR (2ND TO 9TH)



### FIRST FLOOR







## TOWER - J



TYPICAL FLOOR (2ND TO 9TH)



FIRST FLOOR



### **GROUND FLOOR**







## **TOWER M**





### FIRST FLOOR



### **TOWER M**





TYPICAL FLOOR (2ND TO 9TH)

### **TOWER N**



## **TOWER N**





FIRST FLOOR













TYPICAL FLOOR (1ST TO 9TH FLOOR)



**GROUND FLOOR** 

| Tower    | Unit no   | Carpet area<br>(sqft) | Balcony area<br>(sqft) | Total Carpet<br>area (sqft) | Saleable area<br>(sqft) | Private terrace<br>area (sqft) |
|----------|-----------|-----------------------|------------------------|-----------------------------|-------------------------|--------------------------------|
| Tower- P | P-G11     | 630                   | 55                     | 685                         | 964                     | 74                             |
| Tower- R | R-G05     | 630                   | 55