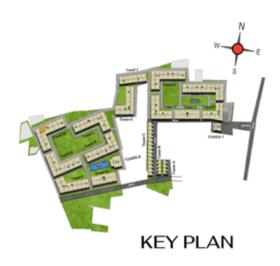

---|-----------------------|------------------------|-----------------------------|-------------------------|--------------------------------|
| Tower-M | M-G07       | 777                   | 47                     | 824                         | 1175                    | 64                             |
| Tower-M | M-G08       | 777                   | 47                     | 824                         | 1175                    | 59                             |
| Tower-M | M107 - M907 | 777                   | 47                     | 824                         | 1175                    | -                              |
| Tower-M | M108 - M908 | 777                   | 47                     | 824                         | 1175                    | -                              |







TYPICAL FLOOR ( 1ST TO 9TH )



**GROUND FLOOR** 

| Tower   | Unii no.  | Carpet area<br>(sqft) | Balcony area<br>(sqft) | Total carper<br>area (sqtt) | Saleable area<br>(sqtt) | Private terrace<br>area (sqt)) |
|---------|-----------|-----------------------|------------------------|-----------------------------|-------------------------|--------------------------------|
| Tower-G | G-G12     | 777                   | 47                     | 824                         | 1175                    | 57                             |
| Tower-G | G112-G912 | 777                   | 47                     | 824                         | 1186                    | -                              |









**GROUND FLOOR** 

| Tower   | Unit no:    | Carpet area<br>(sqft) | Balcony area<br>(