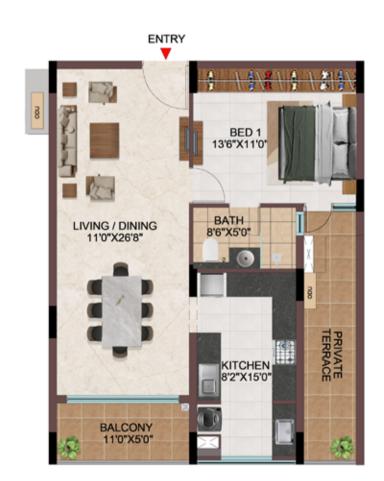

- Private terraces are provided for the apartments connecting the indoors with the podiums.
- A community designed to enrich the city lifestyle thus fulfilling the contemporary residential needs by providing a Sustainable sanctuary within.
- Choose the luxury always inside the metropolitan towers with a window of scenery.
- Preserving the life's harmony with Tropical and Miyawaki forests absorbing 165 tons of carbon di oxide and releasing 600 tons of Oxygen every year.

## EFFICIENCY IN SPACE PLANNING

- Provision of ample car parks at the basement level.
- All cores are well equipped with staircase and two & three lifts of 13 passengers' capacity.
- Uninterrupted visual connectivity all bedrooms & balconies will be facing courtyard or exterior.
- No overlooking apartments
- All bedrooms, living & kitchen are consciously planned to be well ventilated from the exterior or the courtyards.
- Convenient AC ODU spaces serviceable from the interior.
- All 4 BHK signature units with Walk-in wardrobe in one of the bedrooms.
- Two balconies one in Living & one of the bedrooms in all the 4 BHK signature units
- Dedicated Washing machine space is provided for all apartments.
- Common wash-basin provided in most of the apartments.
- Wide kitchens with double side counters in all the apartments.