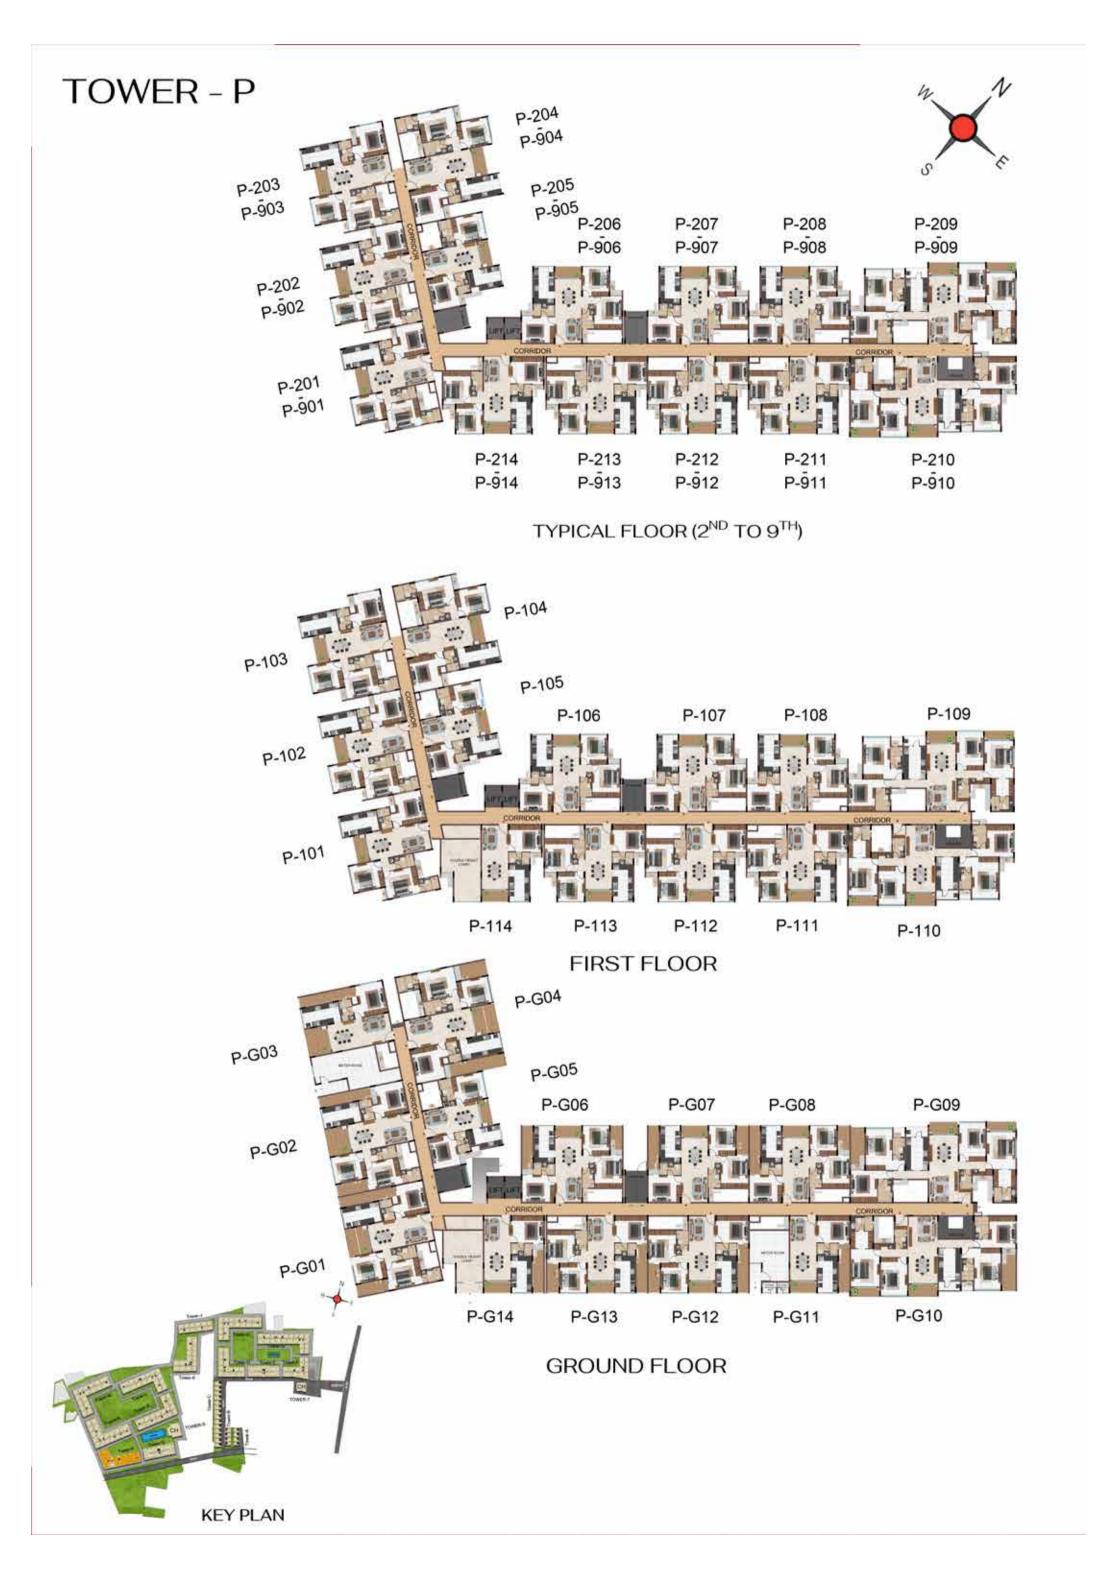

**ENTRY** 

FIRST FLOOR

TYPICAL FLOOR (2ND TO 9TH FLOOR)

**GROUND FLOOR** 

| Tower    | Unit no   | Carpet area<br>(sqft) | Balcony area<br>(sqft) | Total Carpet<br>area (sqft) | Saleable area<br>(sqft) | Private terrace<br>area (sqft) |
|----------|-----------|-----------------------|------------------------|-----------------------------|-------------------------|--------------------------------|
| Tower- P | P-G14     | 630                   | 55                     | 685                         | 971                     | 86                             |
| Tower- P | P-114     | 630                   | 55                     | 685                         | 971                     | -                              |
| Tower- P | P214-P914 | 998                   | 55                     | 1053                        | 1479                    | -                              |

#### TYPICAL FLOOR (1ST TO 9TH FLOOR)

**GROUND FLOOR** 

| Tower    | Unit no   | Carpet area<br>(sqft) | Balcony area<br>(sqft) | Total Carpet<br>area (sqft) | Saleable area<br>(sqft) | Private terrace<br>area (sqft) |
|----------|-----------|-----------------------|------------------------|-----------------------------|-------------------------|--------------------------------|
| Tower- P | P-G12     | 998                   | 55                     | 1053                        | 1472                    | 127                            |
| Tower- P | P-G13     | 998                   | 55                     | 1053                        | 1475                    | 126                            |
| Tower- P | P112-P912 | 998                   | 55                     | 1053                        | 1472                    | -                              |
| Tower- P | P113-P913 | 998                   | 55                     | 1053                        | 1475                    | -                              |

TYPICAL FLOOR (1ST TO 9TH FLOOR)

**GROUND FLOOR** 

| Tower    | Unit no   | Carpet area<br>(sqft) | Balcony area<br>(sqft) | Total Carpet<br>area (sqft) | Saleable area<br>(sqft) | Private terrace<br>area (sqft) |
|----------|-----------|-----------------------|------------------------|-----------------------------|-------------------------|--------------------------------|
| Tower-G  | G-G01     | 998                   | 55                     | 1053                        | 1474                    | 132                            |
| Tower- P | P-G06     | 998                   | 55                     | 1053                        | 1479                    | 135                            |
| Tower- P | P-G07     | 998                   | 55                     | 1053                        | 1477                    | 131                            |
| Tower- P | P-G08     | 998                   | 55                     | 1053                        | 1472                    | 122                            |
| Tower- G | G101-G901 | 998                   | 55                     | 1053                        | 1474                    | -                              |
| Tower- P | P106-P906 | 998                   | 55                     | 1053                        | 1479                    | -                              |
| Tower- P | P107-P907 | 998                   | 55                     | 1053                        | 1477                    | -                              |
| Tower- P | P108-P908 | 998                   | 55                     | 1053                        | 1472                    | -                              |