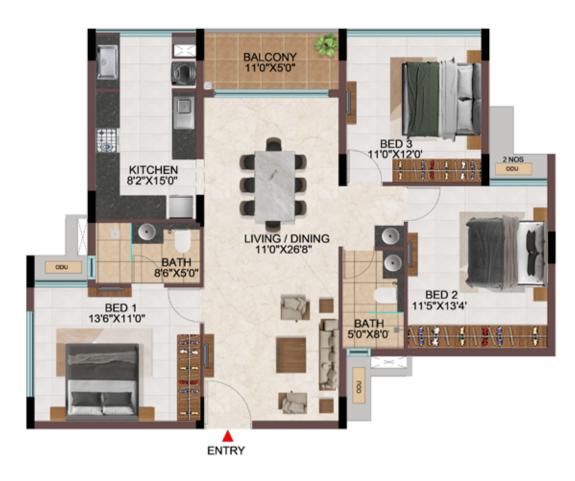

## EFFICIENCY IN SPACE PLANNING

- Provision of ample car parks at the basement level.
- All cores are well equipped with staircase and two & three lifts of 13 passengers' capacity.
- Uninterrupted visual connectivity all bedrooms & balconies will be facing courtyard or exterior.
- No overlooking apartments
- All bedrooms, living & kitchen are consciously planned to be well ventilated from the exterior or the courtyards.
- Convenient AC ODU spaces serviceable from the interior.
- All 4 BHK signature units with Walk-in wardrobe in one of the bedrooms.
- Two balconies one in Living & one of the bedrooms in all the 4 BHK signature units
- Dedicated Washing machine space is provided for all apartments.
- Common wash-basin provided in most of the apartments.
- Wide kitchens with double side counters in all the apartments.

## CONSIDERING VAASTU ...? WE GOT THAT SORTED TOO

- All apartments have SW bedrooms
- All apartments have NW, SE bathrooms
- No apartments have bed headboard positioned north.
- No apartments have NE & SW kitchen