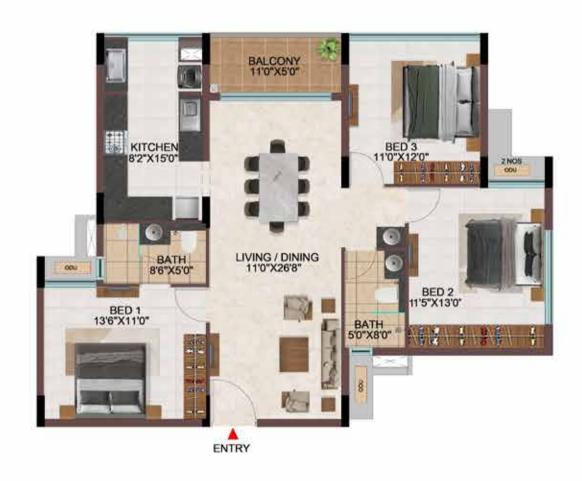

## EFFICIENCY IN SPACE PLANNING

- Provision of ample car parks at the basement level.
- All cores are well equipped with staircase and two & three lifts of 13 passengers' capacity.
- Uninterrupted visual connectivity all bedrooms & balconies will be facing courtyard or exterior.
- No overlooking apartments
- All bedrooms, living & kitchen are consciously planned to be well ventilated from the exterior or the courtyards.
- Convenient AC ODU spaces serviceable from the interior.
- All 4 BHK signature units with Walk-in wardrobe in one of the bedrooms.
- Two balconies one in Living & one of the bedrooms in all the 4 BHK signature units
- Dedicated Washing machine space is provided for all apartments.
- Common wash-basin provided in most of the apartments.
- Wide kitchens with double side counters in all the apartments.