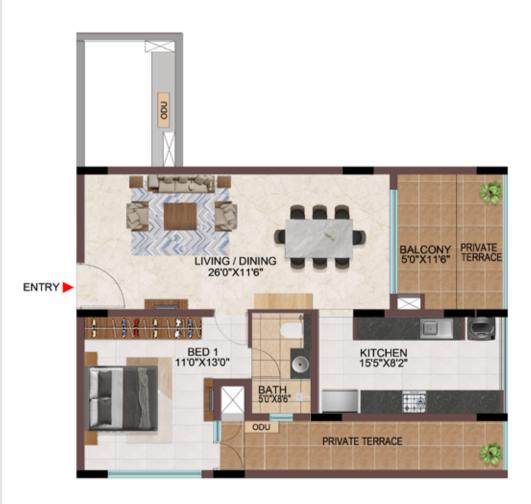

- Private terraces are provided for the apartments connecting the indoors with the podiums.
- A community designed to enrich the city lifestyle thus fulfilling the contemporary residential needs by providing a Sustainable sanctuary within.
- Choose the luxury always inside the metropolitan towers with a window of scenery.
- Preserving the life's harmony with Tropical and Miyawaki forests absorbing 165 tons of carbon di oxide and releasing 600 tons of Oxygen every year.