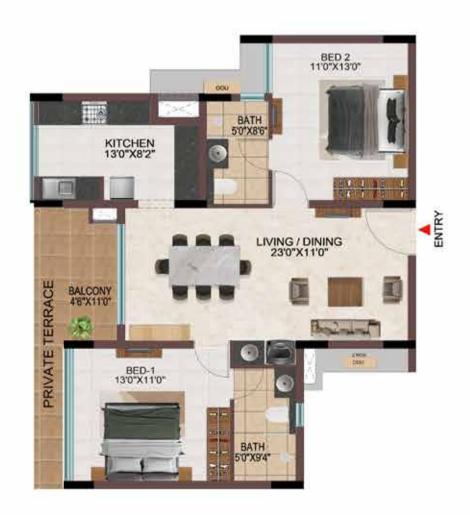

- Private terraces are provided for the apartments connecting the indoors with the podiums.
- A community designed to enrich the city lifestyle thus fulfilling the contemporary residential needs by providing a Sustainable sanctuary within.
- Choose the luxury always inside the metropolitan towers with a window of scenery.
- Preserving the life's harmony with Tropical and Miyawaki forests absorbing 165 tons of carbon di oxide and releasing 600 tons of Oxygen every year.

### **APARTMENTS**

- Wide & fancy Main door with wooden architrave.
- Digital door lock system with four independent unlocking features.
- 600 x 1200 mm premium vitrified flooring tiles in the Bedrooms and Kitchen.
- 600 x 600mm Anti- skid tiles in the Balcony and Private open terrace.
- Premium range of American Standard Or equivalent fittings in bathrooms and kitchens.
- Apartments with luxurious bathrooms fitted with Rain shower, Fixed glass partition.

## EFFICIENCY IN SPACE PLANNING

- Provision of ample car parks at the basement level.
- All cores are well equipped with staircase and two & three lifts of 13 passengers' capacity.
- Uninterrupted visual connectivity all bedrooms & balconies will be facing courtyard or exterior.
- No overlooking apartments
- All bedrooms, living & kitchen are consciously planned to be well ventilated from the exterior or the courtyards.
- Convenient AC ODU spaces serviceable from the interior.
- All 4 BHK signature units with Walk-in wardrobe in one of the bedrooms.
- Two balconies one in Living & one of the bedrooms in all the 4 BHK signature units
- Dedicated Washing machine space is provided for all apartments.
- Common wash-basin provided in most of the apartments.
- Wide kitchens with double side counters in all the apartments.