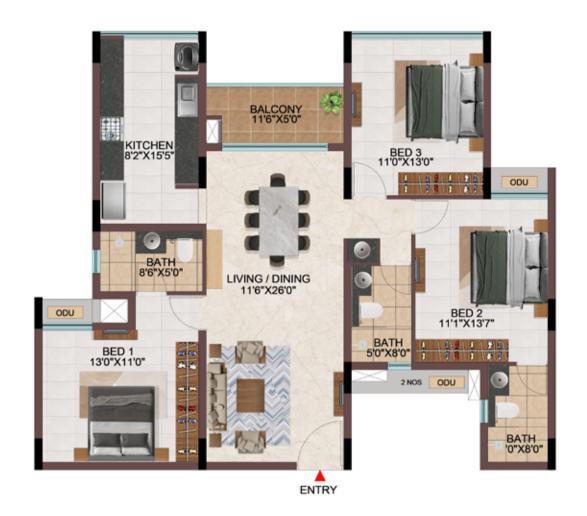

## EFFICIENCY IN SPACE PLANNING

- Provision of ample car parks at the basement level.
- All cores are well equipped with staircase and two & three lifts of 13 passengers' capacity.
- Uninterrupted visual connectivity all bedrooms & balconies will be facing courtyard or exterior.
- No overlooking apartments
- All bedrooms, living & kitchen are consciously planned to be well ventilated from the exterior or the courtyards.
- Convenient AC ODU spaces serviceable from the interior.
- All 4 BHK signature units with Walk-in wardrobe in one of the bedrooms.
- Two balconies one in Living & one of the bedrooms in all the 4 BHK signature units
- Dedicated Washing machine space is provided for all apartments.
- Common wash-basin provided in most of the apartments.
- Wide kitchens with double side counters in all the apartments.

## CONSIDERING VAASTU ...? WE GOT THAT SORTED TOO

- All apartments have SW bedrooms
- All apartments have NW, SE bathrooms
- No apartments have bed headboard positioned north.
- No apartments have NE & SW kitchen