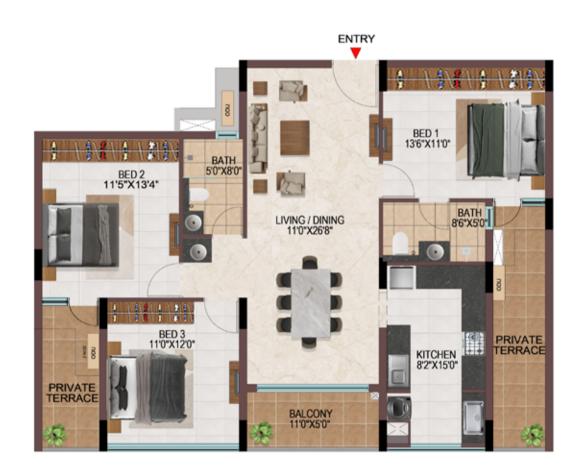

| -                              |







TYPICAL FLOOR (1ST TO 9TH FLOOR)



**GROUND FLOOR** 

| Tower     | Unit no   | Carpet area<br>(sqft) | Balcony area<br>(sqft) | Total Carpet<br>area (sqft) | Saleable area<br>(sqft) | Private terrace<br>area (sqft) |
|-----------|-----------|-----------------------|------------------------|-----------------------------|-------------------------|--------------------------------|
| Tower - M | M-G16     | 998                   | 55                     | 1053                        | 1472                    | 77                             |
| Tower - M | M116-M916 | 998                   | 55                     | 1053                        | 1472                    | -                              |







#### TYPICAL FLOOR (1ST TO 9TH FLOOR)



**GROUND FLOOR** 

| Tower    | Unit no   | Carpet area<br>(sqft) | Balcony area<br>(sqft) | Total Carpet<br>area (sqft) | Saleable area<br>(sqft) | Private terrace<br>area (sqft) |
|----------|-----------|-----------------------|------------------------|-----------------------------|-------------------------|--------------------------------|
| Tower- P | P-G12     | 998                   | 55                     | 1053                        | 1472                    | 127                            |
| Tower- P | P-G13     | 998                   | 55                     | 1053                        | 1475                    | 126                            |
| Tower- P | P112-P912 | 998                   | 55                     | 1053                        | 1472