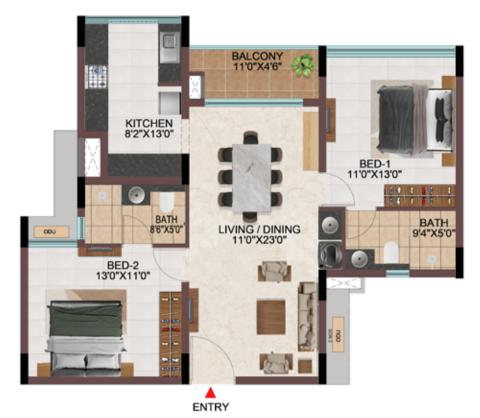

| 1174                    | -                              |









TYPICAL FLOOR (  $1^{ST}$  TO  $9^{TH}$  )



**GROUND FLOOR** 

| Tower   | Unit no.    | Carpet area<br>(sqft) | Balcony area<br>(sqft) | Total carpet<br>area (sqft) | Saleable area<br>(sqft) | Private terrace<br>area (sqft) |
|---------|-------------|-----------------------|------------------------|-----------------------------|-------------------------|--------------------------------|
| Tower-R | R-G04       | 777                   | 47                     | 824                         | 1175                    | 59                             |
| Tower-R | R104 - R904 | 777                   | 47                     | 824                         | 1175                    | -                              |







TYPICAL FLOOR (  $1^{ST}$  TO  $9^{TH}$  )



**GROUND FLOOR** 

| Tower   | Unit no.    | Carpet area<br>(sqft) | Balcony area<br>(sqft) | Total carpet<br>area (sqft) | Saleable area<br>(sqft) | Private terrace<br>area (sqft) |
|---------|-------------|-----------------------|------------------------|-----------------------------|-------------------------|--------------------------------|
| Tower-M | M-G07       | 777                   | 47                     | 824                         | 1175                    | 64                             |
| Tower-M | M-G08       | 777                   | 47                     | 824                         | 1175                    | 59                             |
| Tower-M | M107 - M907 | 777                   | 47                     | 82