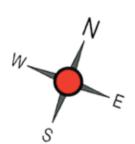

**GROUND FLOOR** 

| TOWER   | Unit no.    | Carpet area<br>(sqft) | Balcony area<br>(sqft) | Total carpet<br>area (sqft) | Saleable area<br>(sqft) | Private terrace<br>area (sqft) |
|---------|-------------|-----------------------|------------------------|-----------------------------|-------------------------|--------------------------------|
| Tower-M | M-G17       | 1081                  | 54                     | 1135                        | 1595                    | 217                            |
| Tower-R | R-G16       | 1081                  | 54                     | 1135                        | 1588                    | 210                            |
| Tower-M | M117 - M917 | 1081                  | 54                     | 1135                        | 1595                    | -                              |
| Tower-R | R116 - R916 | 1081                  | 54                     | 1135                        | 1588                    | -                              |