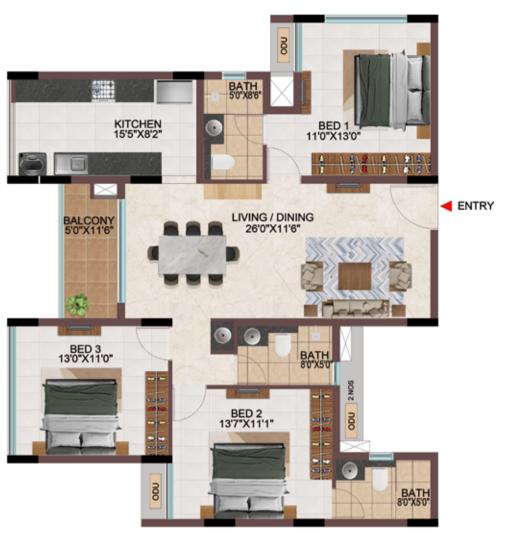

## EFFICIENCY IN SPACE PLANNING

- Provision of ample car parks at the basement level.
- All cores are well equipped with staircase and two & three lifts of 13 passengers' capacity.
- Uninterrupted visual connectivity all bedrooms & balconies will be facing courtyard or exterior.
- No overlooking apartments
- All bedrooms, living & kitchen are consciously planned to be well ventilated from the exterior or the courtyards.
- Convenient AC ODU spaces serviceable from the interior.
- All 4 BHK signature units with Walk-in wardrobe in one of the bedrooms.
- Two balconies one in Living & one of the bedrooms in all the 4 BHK signature units
- Dedicated Washing machine space is provided for all apartments.
- Common wash-basin provided in most of the apartments.
- Wide kitchens with double side counters in all the apartments.

## CONSIDERING VAASTU ...? WE GOT THAT SORTED TOO

- All apartments have SW bedrooms
- All apartments have NW, SE bathrooms
- No apartments have bed headboard positioned north.
- No apartments have NE & SW kitchen