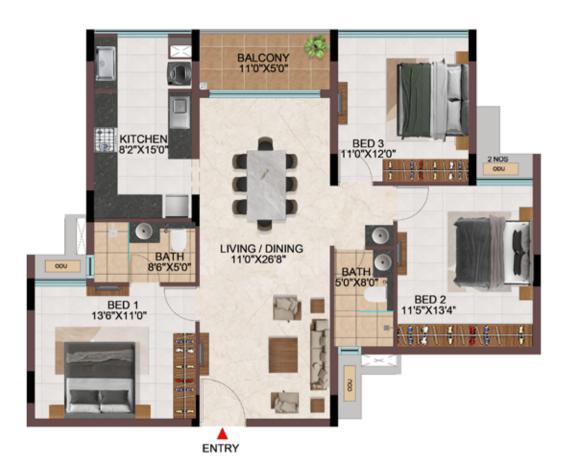

## EFFICIENCY IN SPACE PLANNING

- Provision of ample car parks at the basement level.
- All cores are well equipped with staircase and two & three lifts of 13 passengers' capacity.
- Uninterrupted visual connectivity all bedrooms & balconies will be facing courtyard or exterior.
- No overlooking apartments
- All bedrooms, living & kitchen are consciously planned to be well ventilated from the exterior or the courtyards.
- Convenient AC ODU spaces serviceable from the interior.
- All 4 BHK signature units with Walk-in wardrobe in one of the bedrooms.
- Two balconies one in Living & one of the bedrooms in all the 4 BHK signature units
- Dedicated Washing machine space is provided for all apartments.
- Common wash-basin provided in most of the apartments.
- Wide kitchens with double side counters in all the apartments.

## CONSIDERING VAASTU ...? WE GOT THAT SORTED TOO

- All apartments have SW bedrooms
- All apartments have NW, SE bathrooms
- No apartments have bed headboard positioned north.
- No apartments have NE & SW kitchen