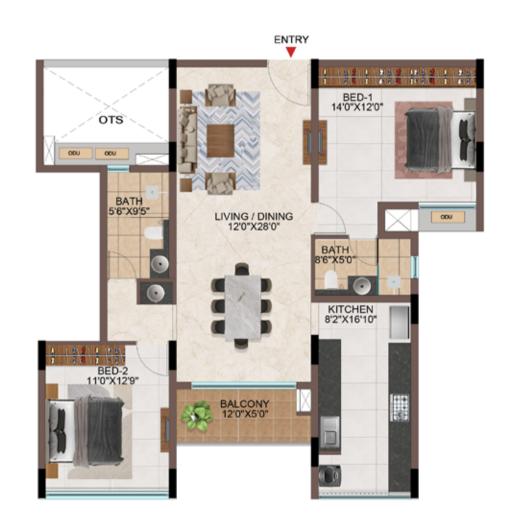

TYPICAL FLOOR (1ST TO 9TH FLOOR)

**GROUND FLOOR** 

| Tower     | Unit no   | Carpet area<br>(sqft) | Balcony area<br>(sqft) | Total Carpet<br>area (sqft) | Saleable area<br>(sqft) | Private terrace<br>area (sqft) |
|-----------|-----------|-----------------------|------------------------|-----------------------------|-------------------------|--------------------------------|
| Tower - M | M-G16     | 998                   | 55                     | 1053                        | 1472                    | 77                             |
| Tower - M | M116-M916 | 998                   | 55                     | 1053                        | 1472                    | -                              |