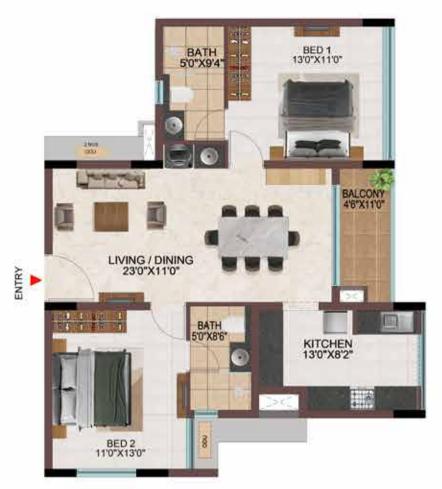

**GROUND FLOOR** 

| Tower    | Unit no.    | Carpet area<br>(sqft) | Balcony area<br>(sqft) | Total carpet<br>area (sqft) | Saleable area<br>(sqft) | Private terrace<br>area (sqft) |
|----------|-------------|-----------------------|------------------------|-----------------------------|-------------------------|--------------------------------|
| Tower- K | K-G06       | 777                   | 47                     | 824                         | 1173                    | 59                             |
| Tower- K | K-G07       | 777                   | 47                     | 824                         | 1176                    | 68                             |
| Tower- K | K-G08       | 777                   | 47                     | 824                         | 1175                    | 59                             |
| Tower- K | K-G09       | 777                   | 47                     | 824                         | 1174                    | 59                             |
| Tower- K | K106 - K906 | 777                   | 47                     | 824                         | 1173                    | -                              |
| Tower- K | K107 - K907 | 777                   | 47                     | 824                         | 1176                    | -                              |
| Tower- K | K108 - K908 | 777                   | 47                     | 824                         | 1175                    | -                              |
| Tower- K | K109 - K909 | 777                   | 47                     | 824                         | 1174                    | -                              |