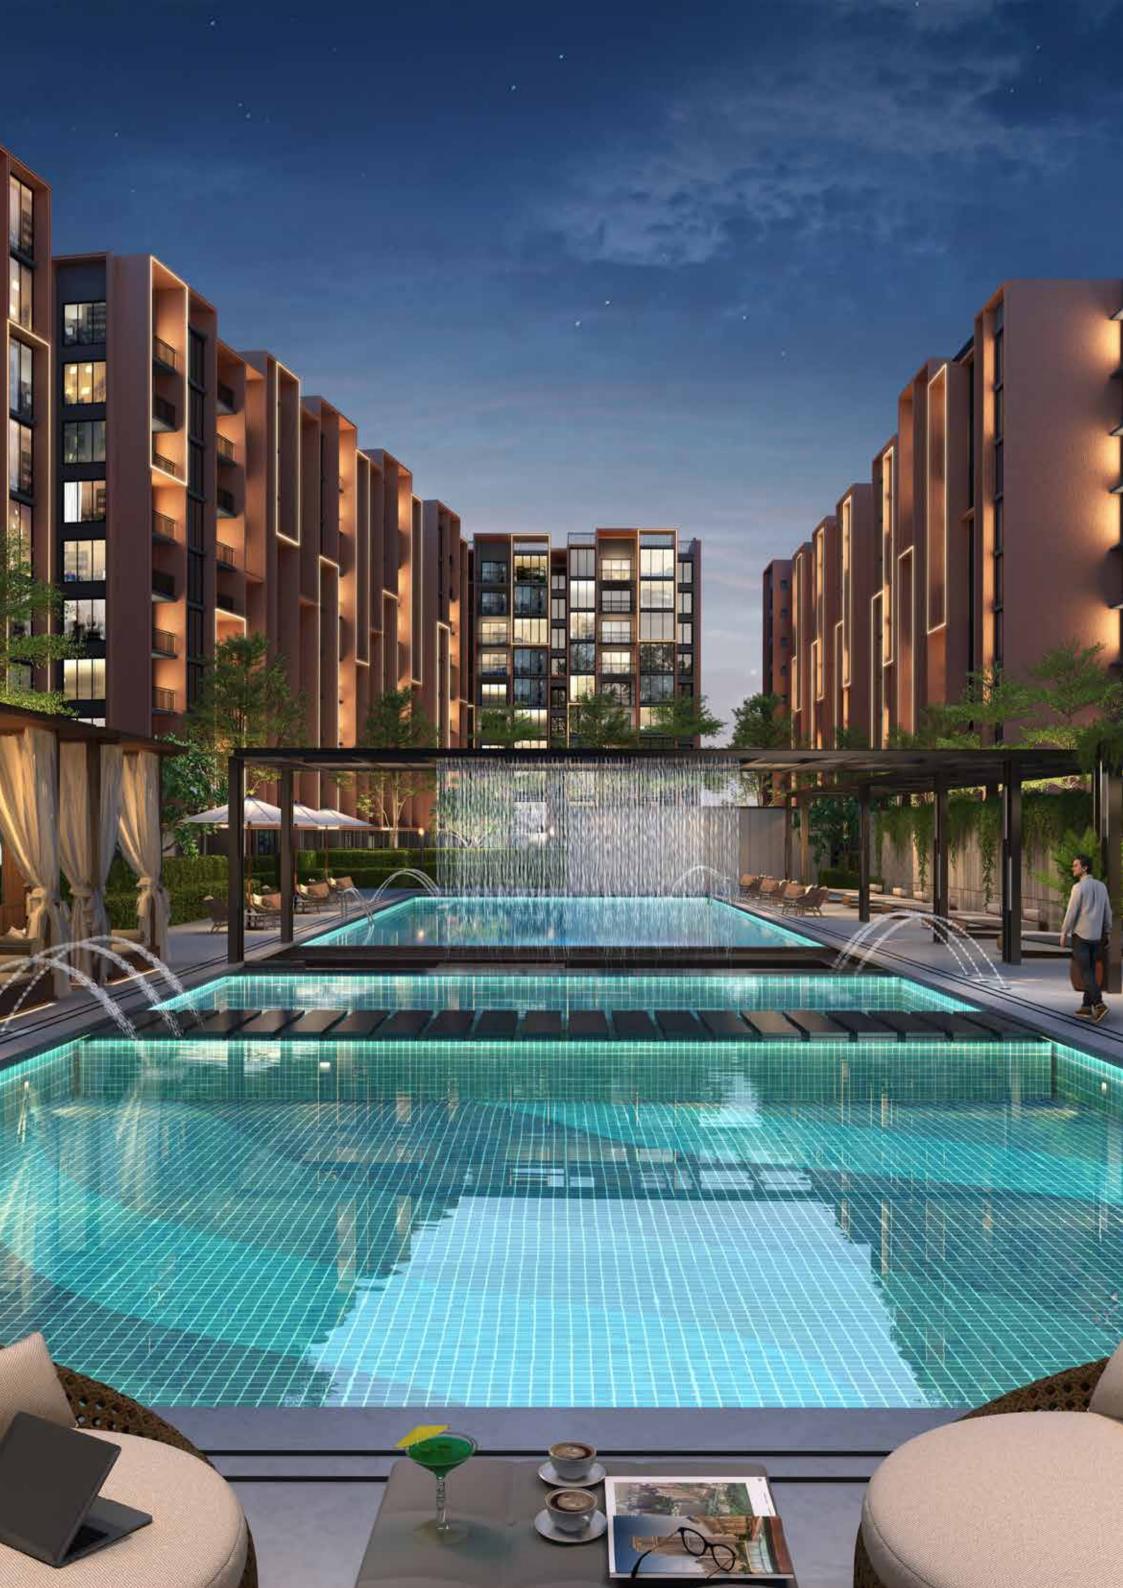

### **SWIMMING POOL**

- Plunge pool
- Sunken pool seating
- Pool deck
- Island cabana
- Adults' edge pool
- Kids pool with stepping stone
- Poolside party lawn
- Poolside water cascade wall
- Poolside theatre

## OFFERING YOU 160+ AMENITIES ..! THE BEST IN MARKET ..!

- The project features Two swimming pools :
- An exclusive 11,200 Sft of Olympic sized Pool and deck with an Overflowing adult's edge pool, Kids pool with stepping stone, Poolside loungers fused with an Island cabana and poolside party lawn, smoked up with poolside cascade and screen wall.
- 6,500 sft vast swimming pool with sunken seating and Leisure pavilion turfs engulfed with elevated seating nooks, party lawn, barbeque zone, kids' tot lot all picturing the aquatic scenes of the breadth.
- Host your guest through the imperious celebration plaza enthralled with aquatic deck spurts, tree cloisters, canopy seating, star gazing pods & an elevated seating deck.
- The podium encompasses a dynamic kids' play court, Twilight pods, Hammocks, outdoor gym, trampoline and mounds, Picnic lawn and Buffer planting to maintain privacy for residents.
- Youth zone, Adventure play lawn, Ring swing for social interaction running along the skating rink with seating plaza, pet park with paw walkway for community & animals are accommodated across the building periphery.
- Sophisticated courts with amusing kids' park like hidden wonderland, Toddler's play area, binary code play etc overlooked by the senior citizen's court thus branching the reflexology pathway along with the yoga and meditation lawn.
- Embrace the aura of the courtyards by walking down the seating step well and inclined garden trail leading into a sphere
  of Zen & Chime garden articulated with the labyrinth seating, sculpture court, Tramp garden and aqua ponds with an
  elevated outdoor co-working zone.
- Delve into a city retreat witnessed from the entrance to the periphery abutted with the themed gardens like the chime, zen, aroma, therapeutic, butterfly, orchards engulfed with the miyawaki and tropical forests with teak plantation.
- The clubhouse delivers luxurious amenities like Hamam, Spa, Sauna, Jacuzzi & Salon for residents to oblige in.
- Enjoy the Serenity of the cosmic clubhouses opening into the double height entrance lobbies.
- Hosting a memorable occasion with a palatial Multipurpose party hall along with pre-function hall, open library and board games arcade.
- Elevated Cafeterias blended with the Soccer pool lounge overlooking the swimming pool to relax your evenings.
- Indoor kids play, Creche and Learning center for children's learning and entertainment.
- Karoke, Arts and dance room for unleashing the creativity.
- Shooting the goal with indoor games like Mini bowling lane, Chip Golf, Table tennis, Billiards, Hockey Rink etc.
- Video games lounge and VR arcade to escape the reality.
- Unleash your inner athlete on the exclusively outlined indoor and outdoor fitness activities:
- Kids parkour arena, where adventure and fitness meet along the wild slides.
- Bounce off of the walls at the Trampoline Park and slam dunk together with the Indoor Badminton and squash courts.
- Everyday Gym breaking down with Boxing and Interactive gym arena for a Stronger you.