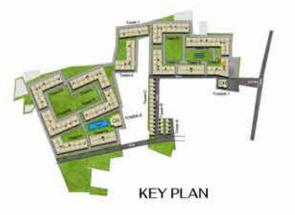

| 824                         | 1186                    | -                              |









**GROUND FLOOR** 

| Tower   | Unit no:    | Carpet area<br>(sqft) | Balcony area<br>(sqft) | Total carpet<br>area (sqft) | Saleable area<br>(sqft) | Private terrace<br>area (sqft) |
|---------|-------------|-----------------------|------------------------|-----------------------------|-------------------------|--------------------------------|
| Tower-F | F-G02       | 777                   | 47                     | 824                         | 1175                    | 59                             |
| Tower-F | F102 - F902 | 777                   | 47                     | 824                         | 1175                    | -                              |











TYPICAL FLOOR (  $1^{ST}$  TO  $9^{TH}$  )



**GROUND FLOOR** 

| Tower   | Unit no.    | Carpet area<br>(sqft) | Balcony area<br>(sqft) | Total carpet<br>area (sqft) | Saleable area<br>(sqft) | Private terrace<br>area (sqft) |
|---------|-------------|-----------------------|------------------------|-----------------------------|-------------------------|--------------------------------|
| Tower-G | G-G08       | 777                   | 47                     | 824                         | 1175                    | 59                             |
| Tower-G | G108 - G908 | 777                   | 47                     | 824                         | 1183                    | -                              |







TYPICAL FLOOR (  $1^{ST}$  TO  $9^{TH}$  )



**GROUND FLOOR** 

|