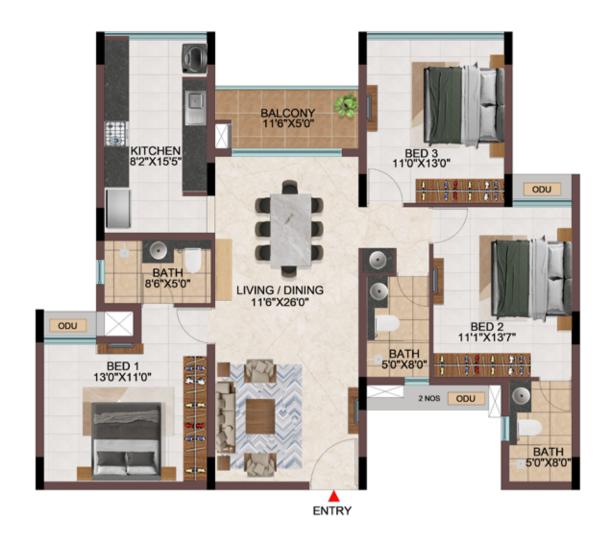

## EFFICIENCY IN SPACE PLANNING

- Provision of ample car parks at the basement level.
- All cores are well equipped with staircase and two & three lifts of 13 passengers' capacity.
- Uninterrupted visual connectivity all bedrooms & balconies will be facing courtyard or exterior.
- No overlooking apartments
- All bedrooms, living & kitchen are consciously planned to be well ventilated from the exterior or the courtyards.
- Convenient AC ODU spaces serviceable from the interior.
- All 4 BHK signature units with Walk-in wardrobe in one of the bedrooms.
- Two balconies one in Living & one of the bedrooms in all the 4 BHK signature units
- Dedicated Washing machine space is provided for all apartments.
- Common wash-basin provided in most of the apartments.
- Wide kitchens with double side counters in all the apartments.