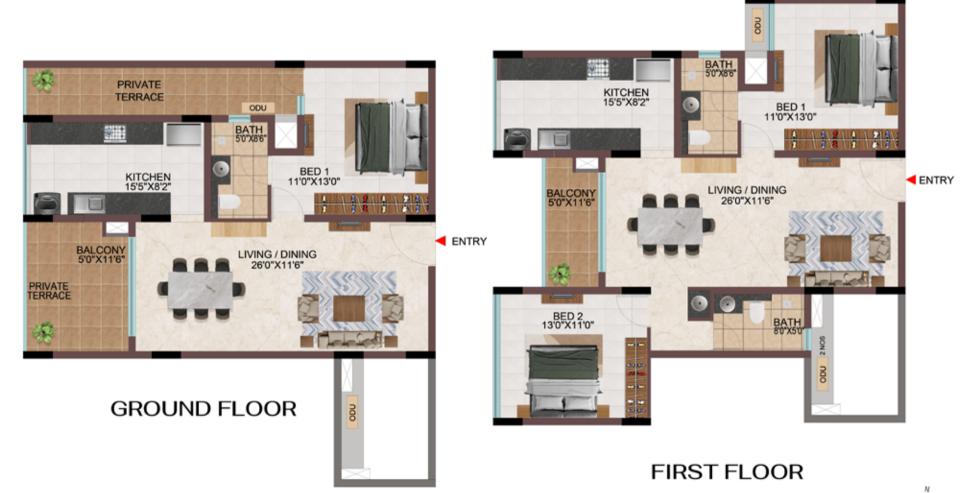

## EFFICIENCY IN SPACE PLANNING

- Provision of ample car parks at the basement level.
- All cores are well equipped with staircase and two & three lifts of 13 passengers' capacity.
- Uninterrupted visual connectivity all bedrooms & balconies will be facing courtyard or exterior.
- No overlooking apartments
- All bedrooms, living & kitchen are consciously planned to be well ventilated from the exterior or the courtyards.
- Convenient AC ODU spaces serviceable from the interior.
- All 4 BHK signature units with Walk-in wardrobe in one of the bedrooms.
- Two balconies one in Living & one of the bedrooms in all the 4 BHK signature units
- Dedicated Washing machine space is provided for all apartments.
- Common wash-basin provided in most of the apartments.
- Wide kitchens with double side counters in all the apartments.

## CONSIDERING VAASTU ...? WE GOT THAT SORTED TOO

- All apartments have SW bedrooms
- All apartments have NW, SE bathrooms
- No apartments have bed headboard positioned north.
- No apartments have NE & SW kitchen