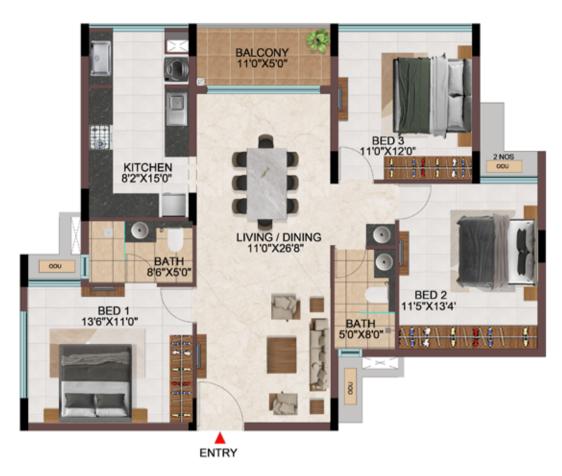

## EFFICIENCY IN SPACE PLANNING

- Provision of ample car parks at the basement level.
- All cores are well equipped with staircase and two & three lifts of 13 passengers' capacity.
- Uninterrupted visual connectivity all bedrooms & balconies will be facing courtyard or exterior.
- No overlooking apartments
- All bedrooms, living & kitchen are consciously planned to be well ventilated from the exterior or the courtyards.
- Convenient AC ODU spaces serviceable from the interior.
- All 4 BHK signature units with Walk-in wardrobe in one of the bedrooms.
- Two balconies one in Living & one of the bedrooms in all the 4 BHK signature units
- Dedicated Washing machine space is provided for all apartments.
- Common wash-basin provided in most of the apartments.
- Wide kitchens with double side counters in all the apartments.

## CONSIDERING VAASTU ...? WE GOT THAT SORTED TOO

- All apartments have SW bedrooms
- All apartments have NW, SE bathrooms
- No apartments have bed headboard positioned north.
- No apartments have NE & SW kitchen