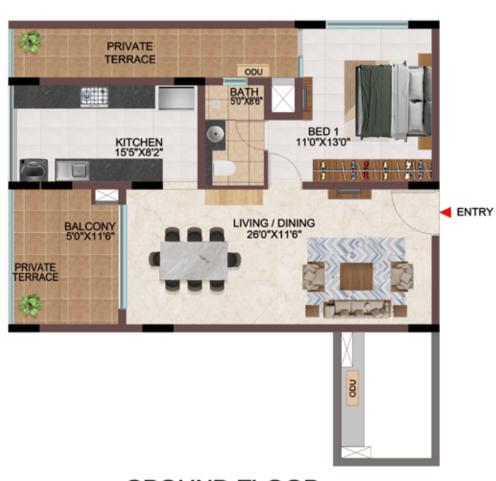

## EFFICIENCY IN SPACE PLANNING

- Provision of ample car parks at the basement level.
- All cores are well equipped with staircase and two & three lifts of 13 passengers' capacity.
- Uninterrupted visual connectivity all bedrooms & balconies will be facing courtyard or exterior.
- No overlooking apartments
- All bedrooms, living & kitchen are consciously planned to be well ventilated from the exterior or the courtyards.
- Convenient AC ODU spaces serviceable from the interior.
- All 4 BHK signature units with Walk-in wardrobe in one of the bedrooms.
- Two balconies one in Living & one of the bedrooms in all the 4 BHK signature units
- Dedicated Washing machine space is provided for all apartments.
- Common wash-basin provided in most of the apartments.
- Wide kitchens with double side counters in all the apartments.

## CONSIDERING VAASTU ...? WE GOT THAT SORTED TOO

- All apartments have SW bedrooms
- All apartments have NW, SE bathrooms
- No apartments have bed headboard positioned north.
- No apartments have NE & SW kitchen