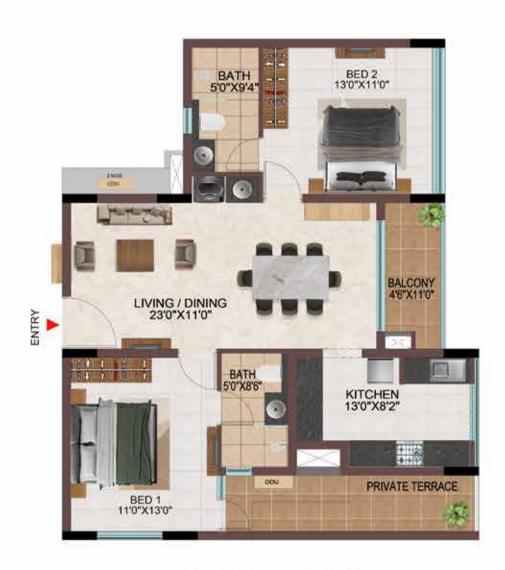

- Private terraces are provided for the apartments connecting the indoors with the podiums.
- A community designed to enrich the city lifestyle thus fulfilling the contemporary residential needs by providing a Sustainable sanctuary within.
- Choose the luxury always inside the metropolitan towers with a window of scenery.
- Preserving the life's harmony with Tropical and Miyawaki forests absorbing 165 tons of carbon di oxide and releasing 600 tons of Oxygen every year.

## EFFICIENCY IN SPACE PLANNING

- Provision of ample car parks at the basement level.
- All cores are well equipped with staircase and two & three lifts of 13 passengers' capacity.
- Uninterrupted visual connectivity all bedrooms & balconies will be facing courtyard or exterior.
- No overlooking apartments
- All bedrooms, living & kitchen are consciously planned to be well ventilated from the exterior or the courtyards.
- Convenient AC ODU spaces serviceable from the interior.
- All 4 BHK signature units with Walk-in wardrobe in one of the bedrooms.
- Two balconies one in Living & one of the bedrooms in all the 4 BHK signature units
- Dedicated Washing machine space is provided for all apartments.
- Common wash-basin provided in most of the apartments.
- Wide kitchens with double side counters in all the apartments.

## CONSIDERING VAASTU ...? WE GOT THAT SORTED TOO

- All apartments have SW bedrooms
- All apartments have NW, SE bathrooms
- No apartments have bed headboard positioned north.
- No apartments have NE & SW kitchen