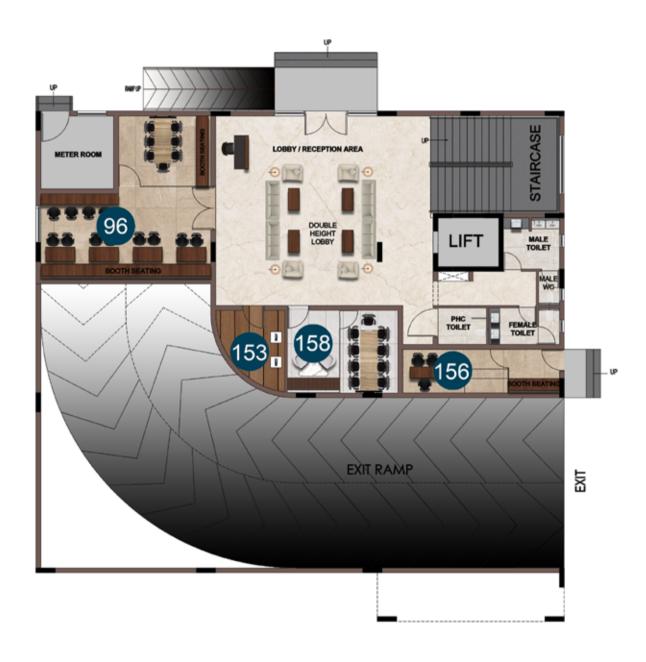

155. Convenience store

158. Association room

160. Car washing bay

161. Car charging bays

153. ATM

156. Clinic

154. Cafeteria

157. Guest Room

159. Dormitories

113, Wall chess 59. Binary code play area

49. Tennis court

52. Golf putting

**KIDS** 

53. Outdoor Gym

50. Basketball court

54. Rock climbing wall