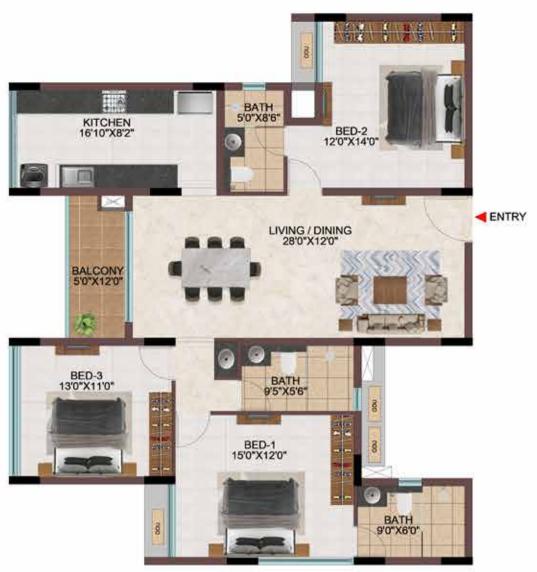

## EFFICIENCY IN SPACE PLANNING

- Provision of ample car parks at the basement level.
- All cores are well equipped with staircase and two & three lifts of 13 passengers' capacity.
- Uninterrupted visual connectivity all bedrooms & balconies will be facing courtyard or exterior.
- No overlooking apartments
- All bedrooms, living & kitchen are consciously planned to be well ventilated from the exterior or the courtyards.
- Convenient AC ODU spaces serviceable from the interior.
- All 4 BHK signature units with Walk-in wardrobe in one of the bedrooms.
- Two balconies one in Living & one of the bedrooms in all the 4 BHK signature units
- Dedicated Washing machine space is provided for all apartments.
- Common wash-basin provided in most of the apartments.
- Wide kitchens with double side counters in all the apartments.

## CONSIDERING VAASTU ...? WE GOT THAT SORTED TOO

- All apartments have SW bedrooms
- All apartments have NW, SE bathrooms
- No apartments have bed headboard positioned north.
- No apartments have NE & SW kitchen