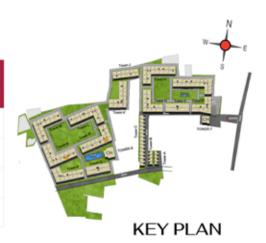

---|-----------------------|------------------------|-----------------------------|-------------------------|--------------------------------|
| Tower-N | N-G13       | 576                   | 47                     | 623                         | 907                     | 68                             |
| Tower-R | R-G01       | 576                   | 47                     | 623                         | 905                     | 68                             |
| Tower-N | N113 - N913 | 777                   | 47                     | 824                         | 1178                    | -                              |
| Tower-R | R101 - R901 | 777                   | 47                     | 824                         | 1175                    | -                              |







## TYPICAL FLOOR (1ST TO 9TH)



**GROUND FLOOR** 

| Tower   | Unit no.    | Carpet area<br>(sqft) | Balcony area<br>(sqft) | Total carpet<br>area (sqft) | Saleable area<br>(sqft) | Private terrace<br>area (sqft) |
|---------|-------------|-----------------------|------------------------|-----------------------------|-------------------------|--------------------------------|
| Tower-J | J-G01       | 576                   | 47                     | 623                         | 908                     | 68                             |
| Tower-J | J101 - J901 | 777                   | 47                     | 824                         | 1188                    | -                              |







# TYPICAL FLOOR ( 1ST TO 9TH )



**GROUND FLOOR** 

| Tower   | Unit no.    |