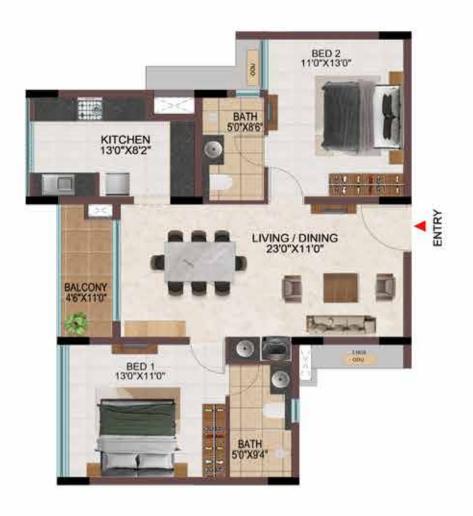

### **APARTMENTS**

- Wide & fancy Main door with wooden architrave.
- Digital door lock system with four independent unlocking features.
- 600 x 1200 mm premium vitrified flooring tiles in the Bedrooms and Kitchen.
- 600 x 600mm Anti- skid tiles in the Balcony and Private open terrace.
- Premium range of American Standard Or equivalent fittings in bathrooms and kitchens.
- Apartments with luxurious bathrooms fitted with Rain shower, Fixed glass partition.

## EFFICIENCY IN SPACE PLANNING

- Provision of ample car parks at the basement level.
- All cores are well equipped with staircase and two & three lifts of 13 passengers' capacity.
- Uninterrupted visual connectivity all bedrooms & balconies will be facing courtyard or exterior.
- No overlooking apartments
- All bedrooms, living & kitchen are consciously planned to be well ventilated from the exterior or the courtyards.
- Convenient AC ODU spaces serviceable from the interior.
- All 4 BHK signature units with Walk-in wardrobe in one of the bedrooms.
- Two balconies one in Living & one of the bedrooms in all the 4 BHK signature units
- Dedicated Washing machine space is provided for all apartments.
- Common wash-basin provided in most of the apartments.
- Wide kitchens with double side counters in all the apartments.