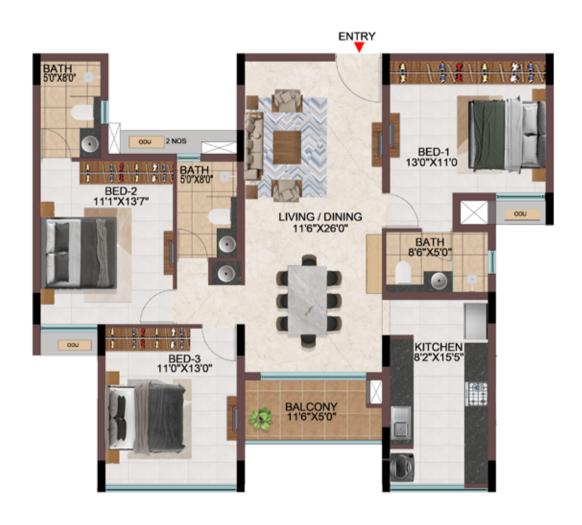

1081                  | 54                     | 1135                        | 1588                    | 205                            |
| Tower-M | M-G04       | 1081                  | 54                     | 1135                        | 1588                    | 205                            |
| Tower-H | H112 - H912 | 1081                  | 54                     | 1135                        | 1588                    | -                              |
| Tower-M | M103 - M903 | 1081                  | 54                     | 1135                        | 1588                    | -                              |
| Tower-M | M104 - M904 | 1081                  | 54                     | 1135                        | 1588                    | -                              |







TYPICAL FLOOR (  $1^{ST}$  TO  $9^{TH}$  FLOOR )



| TOWER   | Unit no.    | Carpet area<br>(sqft) | Balcony area<br>(sqft) | Total carpet<br>area (sqft) | Saleable area<br>(sqft) | Private terrace<br>area (sqft) |
|---------|-------------|-----------------------|------------------------|-----------------------------|-------------------------|--------------------------------|
| Tower-L | L-G03       | 1081                  | 54                     | 1135                        | 1588                    | 108                            |
| Tower-L | L103 - L903 | 1081                  | 54                     | 1135                        | 1588                    | -                              |







TYPICAL FLOOR ( 1ST TO 9TH FLOOR )



| Tower   | Unit no.    | Carpet area<br>(sqf