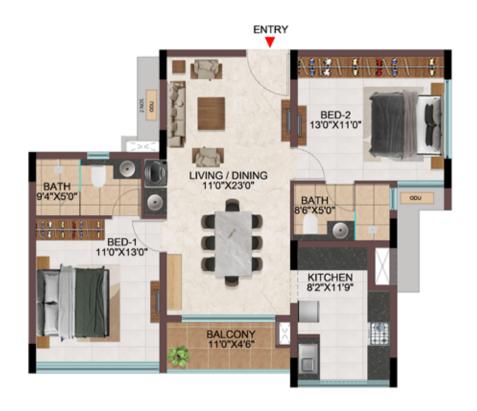

| 1175                    | -                              |







## TYPICAL FLOOR (1ST TO 9TH)



**GROUND FLOOR** 

| Tower   | Unit no.    | Carpet area<br>(sqft) | Balcony area<br>(sqft) | Total carpet<br>area (sqft) | Saleable area<br>(sqft) | Private terrace<br>area (sqft) |
|---------|-------------|-----------------------|------------------------|-----------------------------|-------------------------|--------------------------------|
| Tower-J | J-G01       | 576                   | 47                     | 623                         | 908                     | 68                             |
| Tower-J | J101 - J901 | 777                   | 47                     | 824                         | 1188                    | -                              |







# TYPICAL FLOOR ( 1ST TO 9TH )



**GROUND FLOOR** 

| Tower   | Unit no.    | Carpet area<br>(sqft) | Balcony area<br>(sqft) | Total carpet<br>area (sqft) | Saleable area<br>(sqft) | Private terrace<br>area (sqft) |
|---------|-------------|-----------------------|------------------------|-----------------------------|-------------------------|--------------------------------|
| Tower-J | J-G08       | 766                   | 47                     | 813                         | 1161                    | 62                             |
| Tower-J | J108 - J908 | 766                   | 47                     | 813                         | 1161                    | -                              |







TYPICAL FLOOR (  $1^{ST}$  TO  $9^{TH}$  )



**GROUND FLOOR** 

| Tower    | Unit