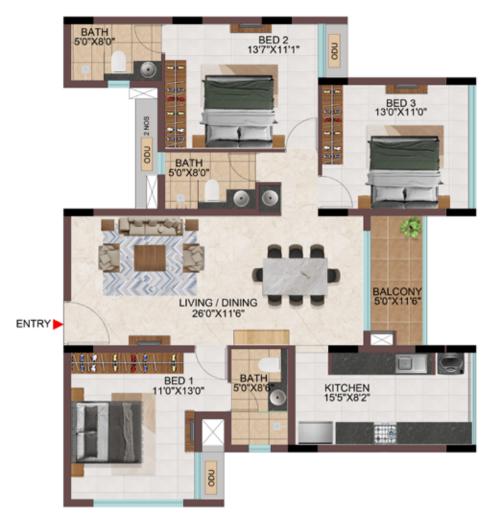

# 1BHK ,2BHK & 3BHK

TYPICAL (2<sup>ND</sup> TO 9<sup>TH</sup> FLOOR)

FIRST FLOOR

**GROUND FLOOR** 

| TOWER   | Unit no.    | Carpet area<br>(sqft) | Balcony area<br>(sqft) | Total carpet<br>area (sqft) | Saleable area<br>(sqft) | Private terrace<br>area (sqft) |
|---------|-------------|-----------------------|------------------------|-----------------------------|-------------------------|--------------------------------|
| Tower-G | G-G17       | 657                   | 54                     | 711                         | 1012                    | 158                            |
| Tower-L | L-G02       | 657                   | 54                     | 711                         | 1012                    | 158                            |
| Tower-G | G-117       | 882                   | 54                     | 936                         | 1316                    | -                              |
| Tower-L | L-102       | 882                   | 54                     | 936                         | 1316                    | -                              |
| Tower-G | G217 - G917 | 1081                  | 54                     | 1135                        | 1595                    | -                              |
| Tower-L | L202 - L902 | 1081                  | 54                     | 1135                        | 1595                    | -                              |