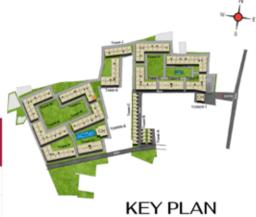

| 1595                    | -                              |



#### **1BHK & 3BHK**





TYPICAL ( 1ST TO 9TH FLOOR )



**GROUND FLOOR** 

| Tower   | Unit no.    | Carpet area<br>(sqft) | Balcony area<br>(sqft) | Total carpet<br>area (sqft) | Saleable area<br>(sqft) | Private terrace<br>area (sqft) |
|---------|-------------|-----------------------|------------------------|-----------------------------|-------------------------|--------------------------------|
| Tower-L | L-G15       | 657                   | 54                     | 711                         | 1012                    | 158                            |
| Tower-L | L115 - L915 | 1081                  | 54                     | 1135                        | 1595                    | -                              |



# **1BHK**, **2BHK** & **3BHK**





TYPICAL( 2<sup>ND</sup>TO 9<sup>TH</sup>FLOOR )





| Tower   | Unit no.    | Carpet area<br>(sqft) | Balcony area<br>(sqft) | Total carpet<br>area (sqft) | Saleable area<br>(sqft) | Private terrace<br>area (sqft) |
|---------|-------------|-----------------------|------------------------|-----------------------------|-------------------------|--------------------------------|
| Tower-R | R-G17       | 657                   | 54                     | 711                         | 1012                    | 158                            |
| Tower-R | R-117       | 876                   | 54                     | 930                         | 1316                    | -                              |
| Tower-R | R217 - R917 | 1081                  | 54