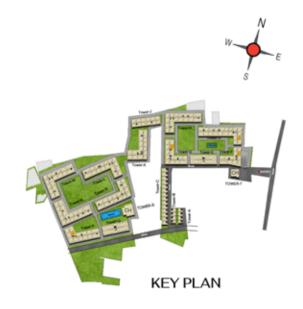

| 777                   | 47                     | 824                         | 1173                    | 59                             |
| Tower-D | D112 - D912 | 777                   | 47                     | 824                         | 1176                    | -                              |
| Tower-F | F105 - F905 | 777                   | 47                     | 824                         | 1176                    | -                              |
| Tower-G | G110 - G910 | 777                   | 47                     | 824                         | 1173                    | -                              |
| Tower-P | PG05 - P905 | 777                   | 47                     | 824                         | 1176                    | -                              |







TYPICAL FLOOR (  $1^{ST}$  TO  $9^{TH}$  )





| Tower   | Unit no.  | Carpet area<br>(sqft) | Balcony area<br>(sqft) | Total carpet<br>area (sqft) | Saleable area<br>(sqft) | Private terrace<br>area (sqft) |
|---------|-----------|-----------------------|------------------------|-----------------------------|-------------------------|--------------------------------|
| Tower-G | G-G13     | 777                   | 47                     | 824                         | 1176                    | 59                             |
| Tower-G | G113-G913 | 777                   | 47                     | 824                         | 1176                    | -                              |











**GROUND FLOOR** 











N N E

TYPICAL FLOOR ( 1ST TO 9TH )



**GROUND FLOOR**