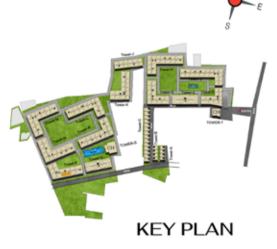

-------|-----------------------|------------------------|-----------------------------|-------------------------|--------------------------------|
| Tower- P | P-G12     | 998                   | 55                     | 1053                        | 1472                    | 127                            |
| Tower- P | P-G13     | 998                   | 55                     | 1053                        | 1475                    | 126                            |
| Tower- P | P112-P912 | 998                   | 55                     | 1053                        | 1472                    | -                              |
| Tower- P | P113-P913 | 998                   | 55                     | 1053                        | 1475                    | -                              |







TYPICAL FLOOR (1ST TO 9TH FLOOR)



**GROUND FLOOR** 

| Tower    | Unit no   | Carpet area<br>(sqft) | Balcony area<br>(sqft) | Total Carpet<br>area (sqft) | Saleable area<br>(sqft) | Private terrace<br>area (sqft) |
|----------|-----------|-----------------------|------------------------|-----------------------------|-------------------------|--------------------------------|
| Tower-G  | G-G01     | 998                   | 55                     | 1053                        | 1474                    | 132                            |
| Tower- P | P-G06     | 998                   | 55                     | 1053                        | 1479                    | 135                            |
| Tower- P | P-G07     | 998                   | 55                     | 1053