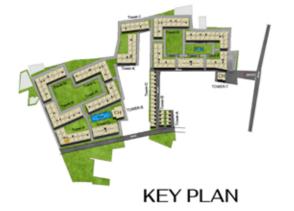

t no   | Carpet area<br>(sqft) | Balcony area<br>(sqft) | Total Carpet<br>area (sqft) | Saleable area<br>(sqft) | Private terrace<br>area (sqft) |
|----------|-----------|-----------------------|------------------------|-----------------------------|-------------------------|--------------------------------|
| Tower- P | P-G14     | 630                   | 55                     | 685                         | 971                     | 86                             |
| Tower- P | P-114     | 630                   | 55                     | 685                         | 971                     | -                              |
| Tower- P | P214-P914 | 998                   | 55                     | 1053                        | 1479                    | -                              |







TYPICAL FLOOR (1ST TO 9TH FLOOR)



#### **GROUND FLOOR**

| Tower    | Unit no   | Carpet area<br>(sqft) | Balcony area<br>(sqft) | Total Carpet<br>area (sqft) | Saleable area<br>(sqft) | Private terrace<br>area (sqft) |
|----------|-----------|-----------------------|------------------------|-----------------------------|-------------------------|--------------------------------|
| Tower- J | J-G03     | 998                   | 55                     | 1053                        | 1472                    | 122                            |
| Tower- J | J-G04     | 998                   | 55                     | 1053                        | 1472                    | 122                            |
| Tower- J | J-G05     | 998                   | 55                     | 1053