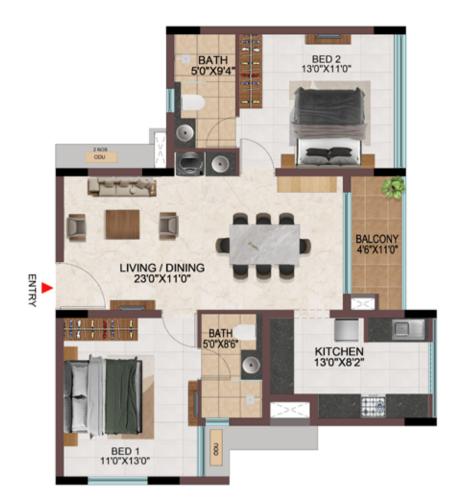

## EFFICIENCY IN SPACE PLANNING

- Provision of ample car parks at the basement level.
- All cores are well equipped with staircase and two & three lifts of 13 passengers' capacity.
- Uninterrupted visual connectivity all bedrooms & balconies will be facing courtyard or exterior.
- No overlooking apartments
- All bedrooms, living & kitchen are consciously planned to be well ventilated from the exterior or the courtyards.
- Convenient AC ODU spaces serviceable from the interior.
- All 4 BHK signature units with Walk-in wardrobe in one of the bedrooms.
- Two balconies one in Living & one of the bedrooms in all the 4 BHK signature units
- Dedicated Washing machine space is provided for all apartments.
- Common wash-basin provided in most of the apartments.
- Wide kitchens with double side counters in all the apartments.