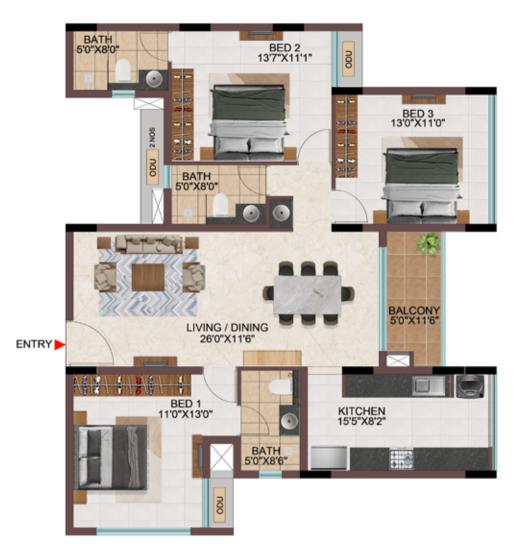

## EFFICIENCY IN SPACE PLANNING

- Provision of ample car parks at the basement level.
- All cores are well equipped with staircase and two & three lifts of 13 passengers' capacity.
- Uninterrupted visual connectivity all bedrooms & balconies will be facing courtyard or exterior.
- No overlooking apartments
- All bedrooms, living & kitchen are consciously planned to be well ventilated from the exterior or the courtyards.
- Convenient AC ODU spaces serviceable from the interior.
- All 4 BHK signature units with Walk-in wardrobe in one of the bedrooms.
- Two balconies one in Living & one of the bedrooms in all the 4 BHK signature units
- Dedicated Washing machine space is provided for all apartments.
- Common wash-basin provided in most of the apartments.
- Wide kitchens with double side counters in all the apartments.