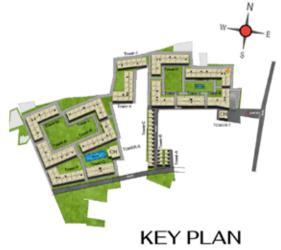

| 1175                    | -                              |











TYPICAL FLOOR (  $1^{ST}$  TO  $9^{TH}$  )



**GROUND FLOOR** 

| Tower   | Unit no.    | Carpet area<br>(sqft) | Balcony area<br>(sqft) | Total carpet<br>area (sqft) | Saleable area<br>(sqft) | Private terrace<br>area (sqft) |
|---------|-------------|-----------------------|------------------------|-----------------------------|-------------------------|--------------------------------|
| Tower-G | G-G08       | 777                   | 47                     | 824                         | 1175                    | 59                             |
| Tower-G | G108 - G908 | 777                   | 47                     | 824                         | 1183                    | -                              |







TYPICAL FLOOR (  $1^{ST}$  TO  $9^{TH}$  )



**GROUND FLOOR** 

| Tower   | Unit no.    | Carpet area<br>(sqft) | Balcony area<br>(sqft) | Total carpet<br>area (sqft) | Saleable area<br>(sqft) | Private terrace<br>area (sqft) |
|---------|-------------|-----------------------|------------------------|-----------------------------|-------------------------|--------------------------------|
| Tower-D | D-G12       | 777                   | 47                     | 824                         | 1176                    | 68                             |
| Tower-F | F-G05       | 777                   | 47                     | 824                         | 1176                    | 68                             |
| Tower-G | G-G10       | 777                   | 47