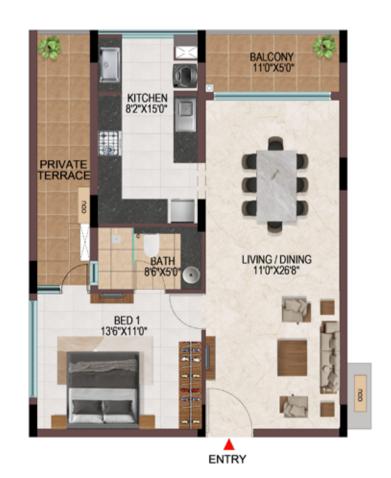

- Private terraces are provided for the apartments connecting the indoors with the podiums.
- A community designed to enrich the city lifestyle thus fulfilling the contemporary residential needs by providing a Sustainable sanctuary within.
- Choose the luxury always inside the metropolitan towers with a window of scenery.
- Preserving the life's harmony with Tropical and Miyawaki forests absorbing 165 tons of carbon di oxide and releasing 600 tons of Oxygen every year.

## EFFICIENCY IN SPACE PLANNING

- Provision of ample car parks at the basement level.
- All cores are well equipped with staircase and two & three lifts of 13 passengers' capacity.
- Uninterrupted visual connectivity all bedrooms & balconies will be facing courtyard or exterior.
- No overlooking apartments
- All bedrooms, living & kitchen are consciously planned to be well ventilated from the exterior or the courtyards.
- Convenient AC ODU spaces serviceable from the interior.
- All 4 BHK signature units with Walk-in wardrobe in one of the bedrooms.
- Two balconies one in Living & one of the bedrooms in all the 4 BHK signature units
- Dedicated Washing machine space is provided for all apartments.
- Common wash-basin provided in most of the apartments.
- Wide kitchens with double side counters in all the apartments.