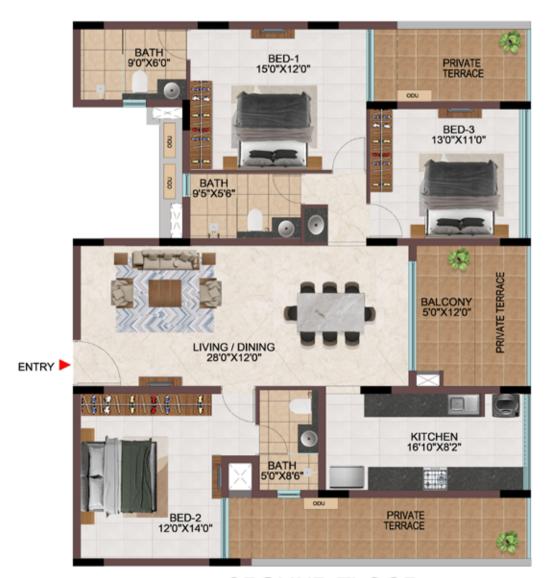

- Private terraces are provided for the apartments connecting the indoors with the podiums.
- A community designed to enrich the city lifestyle thus fulfilling the contemporary residential needs by providing a Sustainable sanctuary within.
- Choose the luxury always inside the metropolitan towers with a window of scenery.
- Preserving the life's harmony with Tropical and Miyawaki forests absorbing 165 tons of carbon di oxide and releasing 600 tons of Oxygen every year.

## EFFICIENCY IN SPACE PLANNING

- Provision of ample car parks at the basement level.
- All cores are well equipped with staircase and two & three lifts of 13 passengers' capacity.
- Uninterrupted visual connectivity all bedrooms & balconies will be facing courtyard or exterior.
- No overlooking apartments
- All bedrooms, living & kitchen are consciously planned to be well ventilated from the exterior or the courtyards.
- Convenient AC ODU spaces serviceable from the interior.
- All 4 BHK signature units with Walk-in wardrobe in one of the bedrooms.
- Two balconies one in Living & one of the bedrooms in all the 4 BHK signature units
- Dedicated Washing machine space is provided for all apartments.
- Common wash-basin provided in most of the apartments.
- Wide kitchens with double side counters in all the apartments.

## CONSIDERING VAASTU ...? WE GOT THAT SORTED TOO

- All apartments have SW bedrooms
- All apartments have NW, SE bathrooms
- No apartments have bed headboard positioned north.
- No apartments have NE & SW kitchen