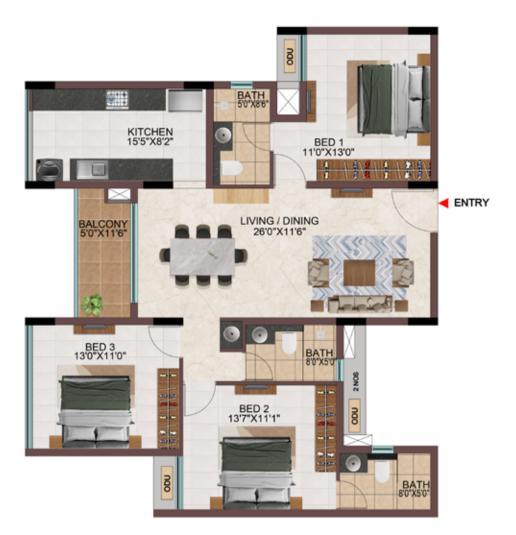

## EFFICIENCY IN SPACE PLANNING

- Provision of ample car parks at the basement level.
- All cores are well equipped with staircase and two & three lifts of 13 passengers' capacity.
- Uninterrupted visual connectivity all bedrooms & balconies will be facing courtyard or exterior.
- No overlooking apartments
- All bedrooms, living & kitchen are consciously planned to be well ventilated from the exterior or the courtyards.
- Convenient AC ODU spaces serviceable from the interior.
- All 4 BHK signature units with Walk-in wardrobe in one of the bedrooms.
- Two balconies one in Living & one of the bedrooms in all the 4 BHK signature units
- Dedicated Washing machine space is provided for all apartments.
- Common wash-basin provided in most of the apartments.
- Wide kitchens with double side counters in all the apartments.