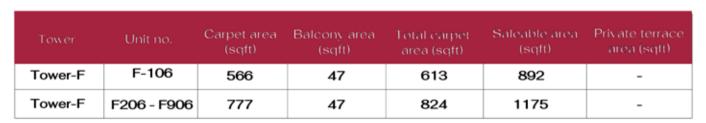

|







## TYPICAL FLOOR (1ST TO 9TH FLOOR)



#### **GROUND FLOOR**



| Tower     | Unit no   | Carpet area<br>(sqft) | Balcony area<br>(sqft) | Total Carpet<br>area (sqft) | Saleable area<br>(sqft) | Private terrace<br>area (sqft) |
|-----------|-----------|-----------------------|------------------------|-----------------------------|-------------------------|--------------------------------|
| Tower - J | J-G02     | 998                   | 55                     | 1053                        | 1476                    | 131                            |
| Tower - J | J102-J902 | 998                   | 55                     | 1053                        | 1476                    | -                              |











TYPICAL FLOOR (  $2^{ND}$  TO  $9^{TH}$ )



FIRST FLOOR









TYPICAL FLOOR (  $2^{\text{ND}}$  TO  $9^{\text{TH}}$  )



FIRST FLOOF

| Tower   | Unit no.    | Carpet area<br>(sqft) | Balcony area<br>(sqft) | Total carpet<br>area (sqft) | Saleable area<br>(sqft) | Private terrace<br>area (sqft) |
|---------|-------------|-----------------------|------------------------|-----------------------------|-------------------------|--------------------------------|
| Tower-G | G-109       | 566                   | 47                     | 613                         | 892                     | -                              |
| Tower-G | G209 - G909 | 777                   | 47                     | 824                         | 1174                    | -                              |







TYPICAL FLOOR (  $1^{ST}$  TO  $9^{TH}$  )



**GROUND F