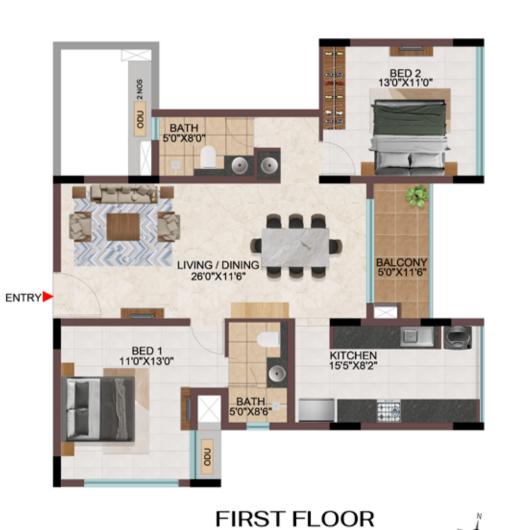

TYPICAL ( 1ST TO 9TH FLOOR )



**GROUND FLOOR** 

| Tower   | Unit no.    | Carpet area<br>(sqft) | Balcony area<br>(sqft) | Total carpet<br>area (sqft) | Saleable area<br>(sqft) | Private terrace<br>area (sqft) |
|---------|-------------|-----------------------|------------------------|-----------------------------|-------------------------|--------------------------------|
| Tower-L | L-G15       | 657                   | 54                     | 711                         | 1012                    | 158                            |
| Tower-L | L115 - L915 | 1081                  | 54                     | 1135                        | 1595                    | -                              |



# **1BHK**, **2BHK** & **3BHK**





TYPICAL( 2<sup>ND</sup>TO 9<sup>TH</sup>FLOOR )





| Tower   | Unit no.    | Carpet area<br>(sqft) | Balcony area<br>(sqft) | Total carpet<br>area (sqft) | Saleable area<br>(sqft) | Private terrace<br>area (sqft) |
|---------|-------------|-----------------------|------------------------|-----------------------------|-------------------------|--------------------------------|
| Tower-R | R-G17       | 657                   | 54                     | 711                         | 1012                    | 158                            |
| Tower-R | R-117       | 876                   | 54                     | 930                         | 1316                    | -                              |
| Tower-R | R217 - R917 | 1081                  | 54                     | 1135                        | 1595                    | -