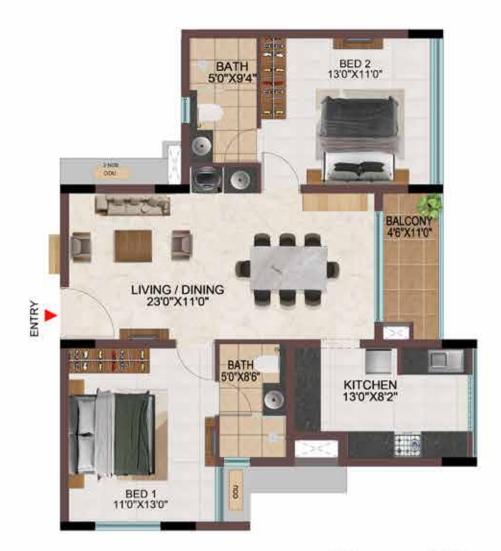

## EFFICIENCY IN SPACE PLANNING

- Provision of ample car parks at the basement level.
- All cores are well equipped with staircase and two & three lifts of 13 passengers' capacity.
- Uninterrupted visual connectivity all bedrooms & balconies will be facing courtyard or exterior.
- No overlooking apartments
- All bedrooms, living & kitchen are consciously planned to be well ventilated from the exterior or the courtyards.
- Convenient AC ODU spaces serviceable from the interior.
- All 4 BHK signature units with Walk-in wardrobe in one of the bedrooms.
- Two balconies one in Living & one of the bedrooms in all the 4 BHK signature units
- Dedicated Washing machine space is provided for all apartments.
- Common wash-basin provided in most of the apartments.
- Wide kitchens with double side counters in all the apartments.

## CONSIDERING VAASTU ...? WE GOT THAT SORTED TOO

- All apartments have SW bedrooms
- All apartments have NW, SE bathrooms
- No apartments have bed headboard positioned north.
- No apartments have NE & SW kitchen