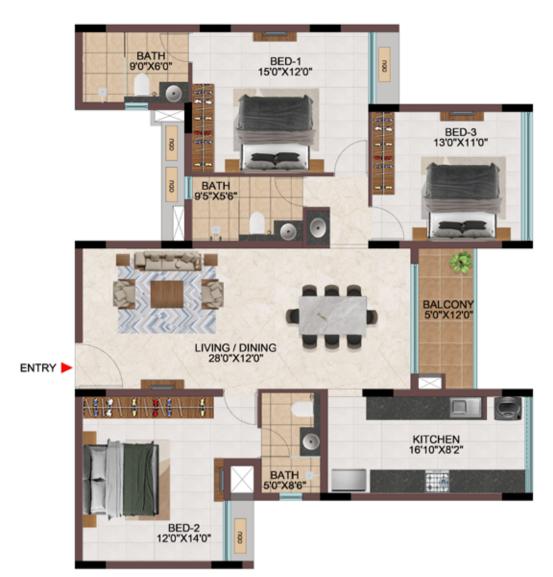

## EFFICIENCY IN SPACE PLANNING

- Provision of ample car parks at the basement level.
- All cores are well equipped with staircase and two & three lifts of 13 passengers' capacity.
- Uninterrupted visual connectivity all bedrooms & balconies will be facing courtyard or exterior.
- No overlooking apartments
- All bedrooms, living & kitchen are consciously planned to be well ventilated from the exterior or the courtyards.
- Convenient AC ODU spaces serviceable from the interior.
- All 4 BHK signature units with Walk-in wardrobe in one of the bedrooms.
- Two balconies one in Living & one of the bedrooms in all the 4 BHK signature units
- Dedicated Washing machine space is provided for all apartments.
- Common wash-basin provided in most of the apartments.
- Wide kitchens with double side counters in all the apartments.

## CONSIDERING VAASTU ...? WE GOT THAT SORTED TOO

- All apartments have SW bedrooms
- All apartments have NW, SE bathrooms
- No apartments have bed headboard positioned north.
- No apartments have NE & SW kitchen