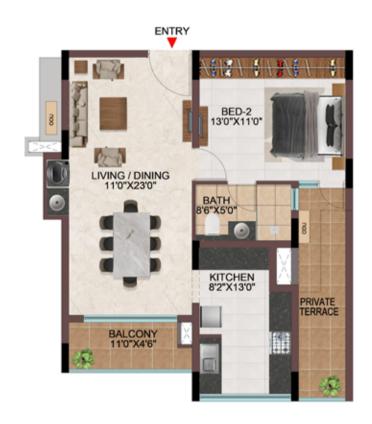

#### **1BHK & 3BHK**

TYPICAL ( 1ST TO 9TH FLOOR )

**GROUND FLOOR** 

| Tower   | Unit no.    | Carpet area<br>(sqft) | Balcony area<br>(sqft) | Total carpet<br>area (sqft) | Saleable area<br>(sqft) | Private terrace<br>area (sqft) |
|---------|-------------|-----------------------|------------------------|-----------------------------|-------------------------|--------------------------------|
| Tower-L | L-G15       | 657                   | 54                     | 711                         | 1012                    | 158                            |
| Tower-L | L115 - L915 | 1081                  | 54                     | 1135                        | 1595                    | -                              |

# **1BHK**, **2BHK** & **3BHK**

TYPICAL( 2<sup>ND</sup>TO 9<sup>TH</sup>FLOOR )

| Tower   | Unit no.    | Carpet area<br>(sqft) | Balcony area<br>(sqft) | Total carpet<br>area (sqft) | Saleable area<br>(sqft) | Private terrace<br>area (sqft) |
|---------|-------------|-----------------------|------------------------|-----------------------------|-------------------------|--------------------------------|
| Tower-R | R-G17       | 657                   | 54                     | 711                         | 1012                    | 158                            |
| Tower-R | R-117       | 876                   | 54                     | 930                         | 1316                    | -                              |
| Tower-R | R217 - R917 | 1081                  | 54                     | 1135                        | 1595                    | -                              |