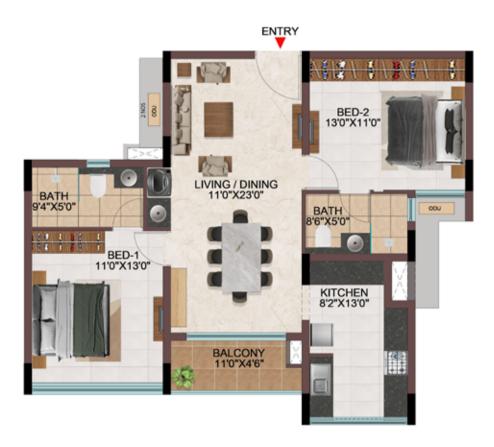

## EFFICIENCY IN SPACE PLANNING

- Provision of ample car parks at the basement level.
- All cores are well equipped with staircase and two & three lifts of 13 passengers' capacity.
- Uninterrupted visual connectivity all bedrooms & balconies will be facing courtyard or exterior.
- No overlooking apartments
- All bedrooms, living & kitchen are consciously planned to be well ventilated from the exterior or the courtyards.
- Convenient AC ODU spaces serviceable from the interior.
- All 4 BHK signature units with Walk-in wardrobe in one of the bedrooms.
- Two balconies one in Living & one of the bedrooms in all the 4 BHK signature units
- Dedicated Washing machine space is provided for all apartments.
- Common wash-basin provided in most of the apartments.
- Wide kitchens with double side counters in all the apartments.

## CONSIDERING VAASTU ...? WE GOT THAT SORTED TOO

- All apartments have SW bedrooms
- All apartments have NW, SE bathrooms
- No apartments have bed headboard positioned north.
- No apartments have NE & SW kitchen