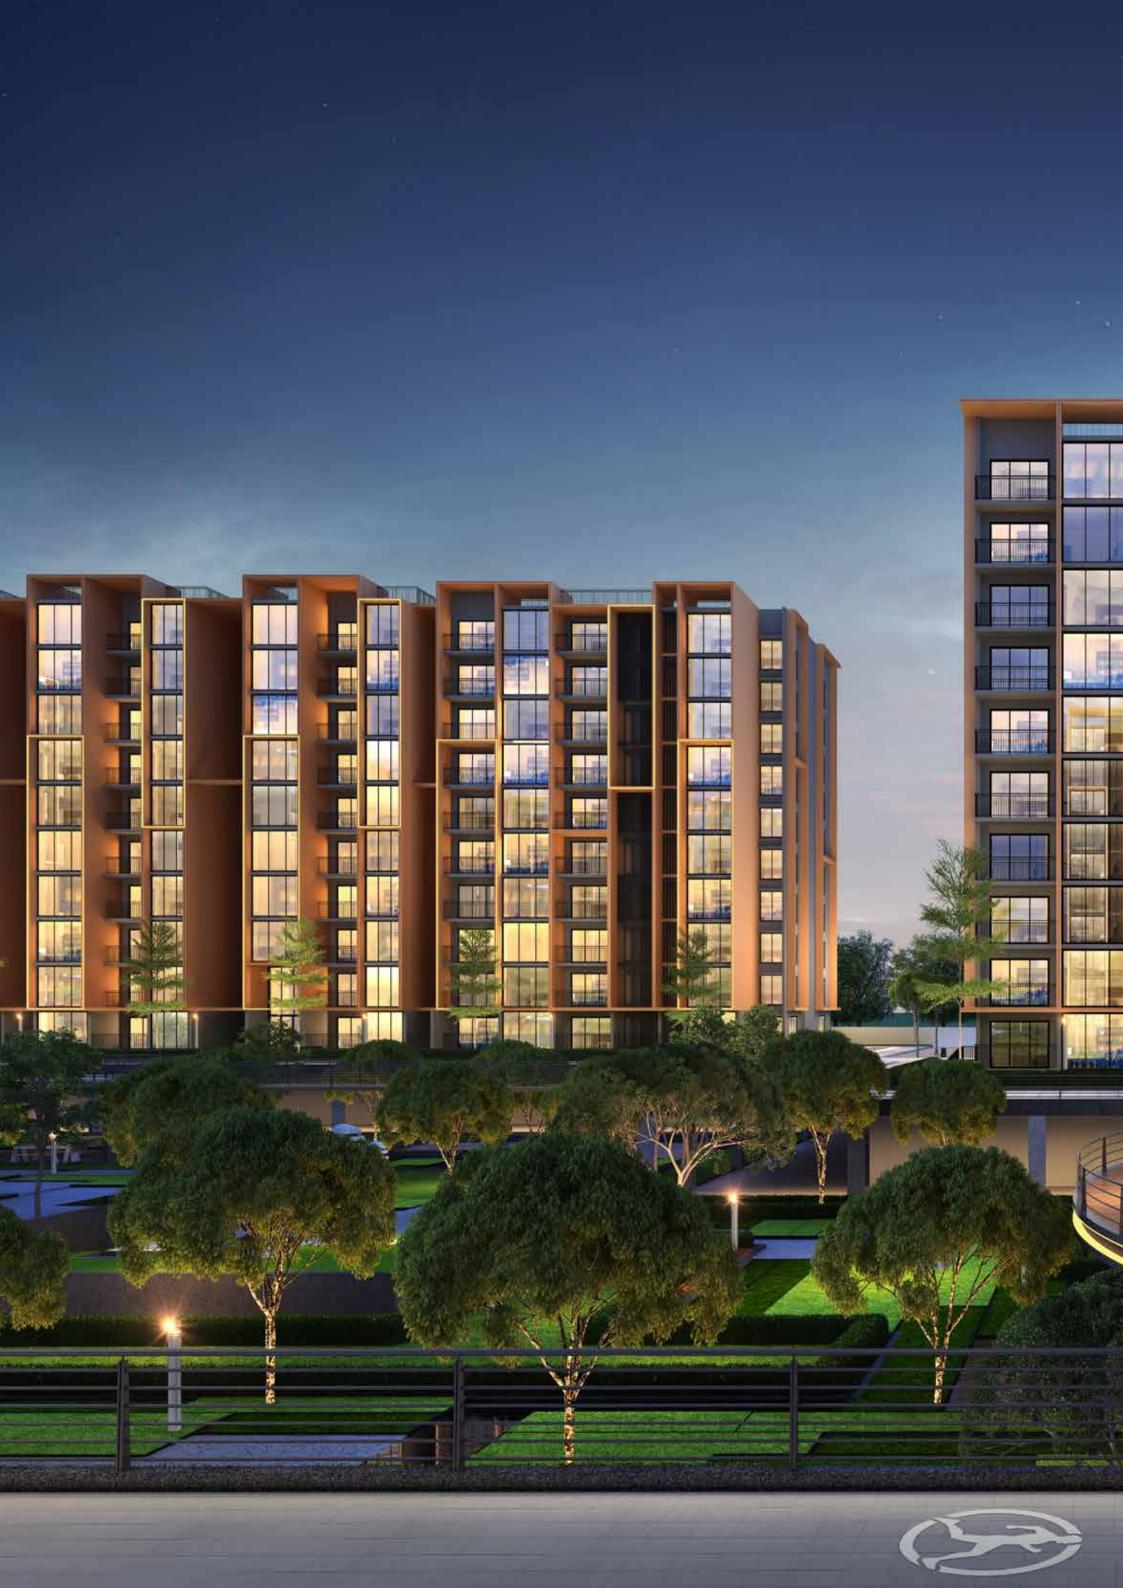

# PRESENTING YOU A COMMUNITY WITH THE BEST OF ARCHITECTURE & FINESSE

- The project is set amidst 30 acres with 1818 units:
  - 1724 apartments of B+G+9 structure
  - 72 Floor villas of B+G+8 structures
  - 22 villas of G+2 structure
- An eloquent and minimalistic design with contemporary façade brings upon a calm and peaceful adobe to dwell.
- Braced with accent portals, tree avenue and refined façade lighting, the entrance leads the users into the community.
- The drop off plaza adorned with the landscape trail leads the users through every block entrance
- Aesthetic double height lobbies in the blocks puts forth a premium welcoming feature for every block within the community.
- The Palatial Clubhouses of 1.7 acres furnished with indoor amenities.
- Wide Driveways ranging from 12m to 7.2m is planned across the project for comfortable movement facilitated with an Emergency Vehicular Access.
- Meticulously planned basement parking to create a 100% Vehicle free zone within the community.
- Blocks orientation ensuring maximum wind-flow and minimum heat-gain for every apartment.

## A NEIGHBOURHOOD ONE WITH NATURE

- 23 acres of rampant landscaped open space within the community is a never seen before feature in the neighbourhood.
- The community boasts of an efficient building footprint where 76% of land area is open space.
- The apartment towers are planned around 8 acres of colossal podiums with no overlooking between the apartments.