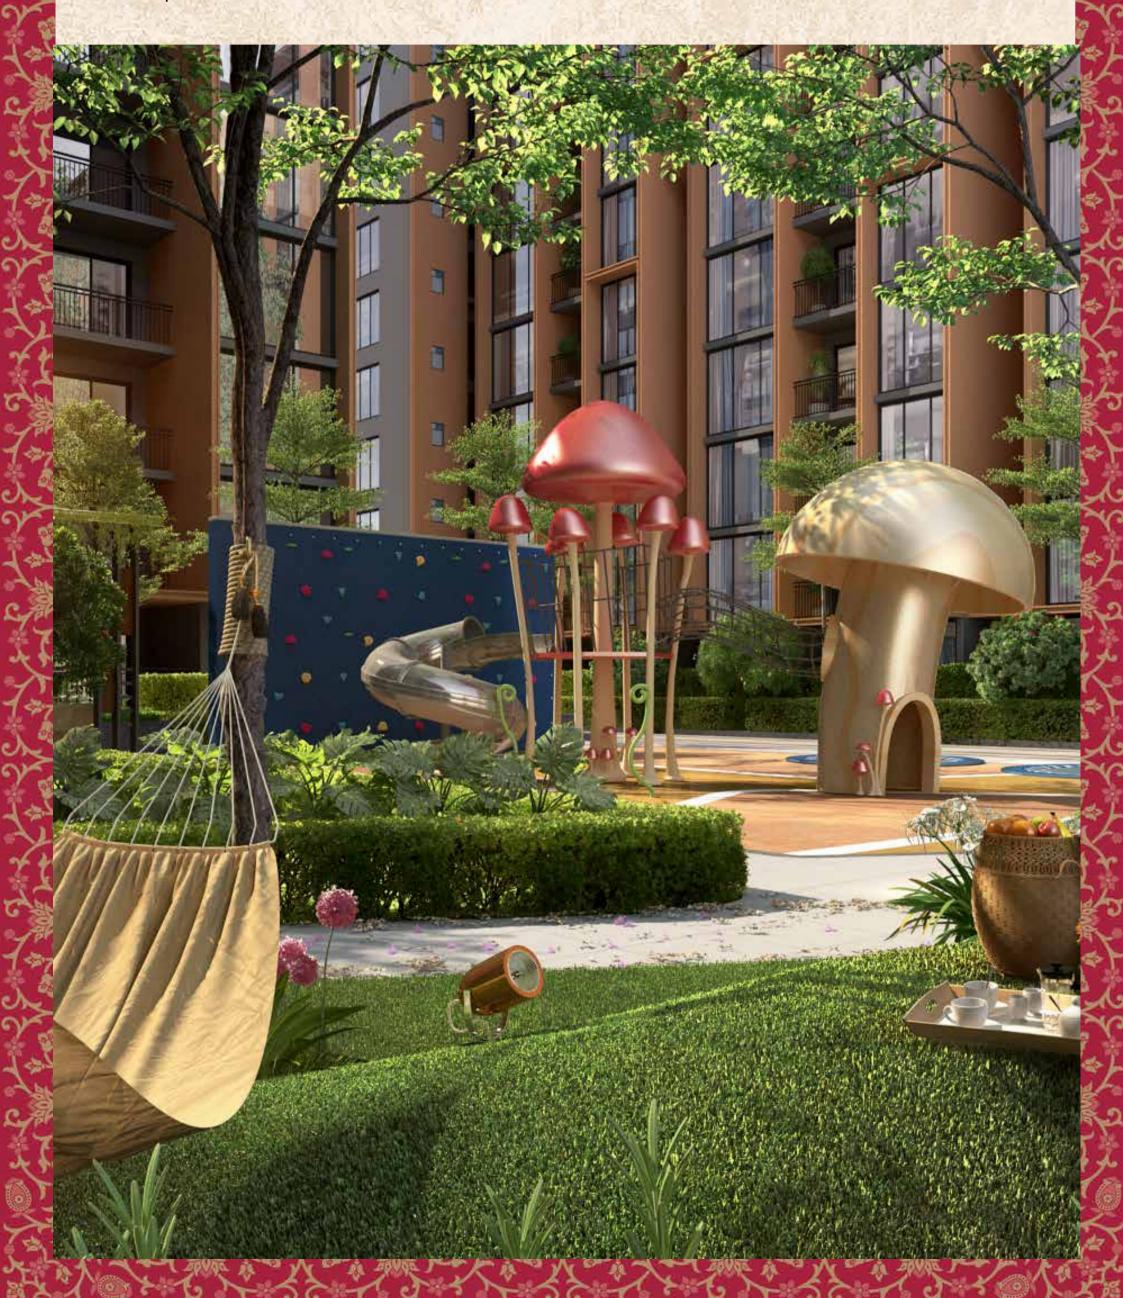

### KIDS

- Kids' park with rock climbing wall
- Toddler's play area
- Binary code play area
- **Outdoor Hookey ring toss**
- Giant slingshot
- Ring swing
- Dynamic kids playcourt
- Rain Dance floor
- Hidden Wonderland
- Chalk board wall
- Trampoline
- Picnic lawn
- Play Mounds

## OFFERING YOU 160+ AMENITIES ..! THE BEST IN MARKET ..!

- The project features Two swimming pools :
- An exclusive 11,200 Sft of Olympic sized Pool and deck with an Overflowing adult's edge pool, Kids pool with stepping stone, Poolside loungers fused with an Island cabana and poolside party lawn, smoked up with poolside cascade and screen wall.
- 6,500 sft vast swimming pool with sunken seating and Leisure pavilion turfs engulfed with elevated seating nooks, party lawn, barbeque zone, kids' tot lot all picturing the aquatic scenes of the breadth.
- Host your guest through the imperious celebration plaza enthralled with aquatic deck spurts, tree cloisters, canopy seating, star gazing pods & an elevated seating deck.
- The podium encompasses a dynamic kids' play court, Twilight pods, Hammocks, outdoor gym, trampoline and mounds, Picnic lawn and Buffer planting to maintain privacy for residents.
- Youth zone, Adventure play lawn, Ring swing for social interaction running along the skating rink with seating plaza, pet park with paw walkway for community & animals are accommodated across the building periphery.
- Sophisticated courts with amusing kids' park like hidden wonderland, Toddler's play area, binary code play etc overlooked by the senior citizen's court thus branching the reflexology pathway along with the yoga and meditation lawn.
- Embrace the aura of the courtyards by walking down the seating step well and inclined garden trail leading into a sphere
  of Zen & Chime garden articulated with the labyrinth seating, sculpture court, Tramp garden and aqua ponds with an
  elevated outdoor co-working zone.
- Delve into a city retreat witnessed from the entrance to the periphery abutted with the themed gardens like the chime, zen, aroma, therapeutic, butterfly, orchards engulfed with the miyawaki and tropical forests with teak plantation.
- The clubhouse delivers luxurious amenities like Hamam, Spa, Sauna, Jacuzzi & Salon for residents to oblige in.
- Enjoy the Serenity of the cosmic clubhouses opening into the double height entrance lobbies.
- Hosting a memorable occasion with a palatial Multipurpose party hall along with pre-function hall, open library and board games arcade.
- Elevated Cafeterias blended with the Soccer pool lounge overlooking the swimming pool to relax your evenings.
- Indoor kids play, Creche and Learning center for children's learning and entertainment.
- Karoke, Arts and dance room for unleashing the creativity.
- Shooting the goal with indoor games like Mini bowling lane, Chip Golf, Table tennis, Billiards, Hockey Rink etc.
- Video games lounge and VR arcade to escape the reality.
- Unleash your inner athlete on the exclusively outlined indoor and outdoor fitness activities:
- Kids parkour arena, where adventure and fitness meet along the wild slides.
- Bounce off of the walls at the Trampoline Park and slam dunk together with the Indoor Badminton and squash courts.
- Everyday Gym breaking down with Boxing and Interactive gym arena for a Stronger you.