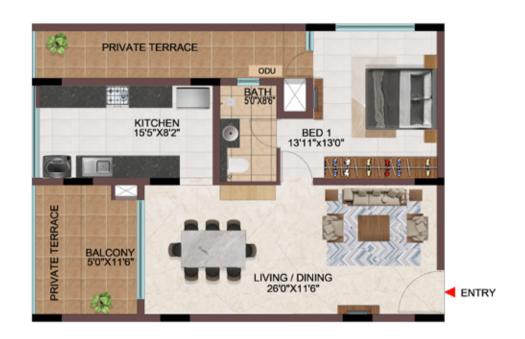

## EFFICIENCY IN SPACE PLANNING

- Provision of ample car parks at the basement level.
- All cores are well equipped with staircase and two & three lifts of 13 passengers' capacity.
- Uninterrupted visual connectivity all bedrooms & balconies will be facing courtyard or exterior.
- No overlooking apartments
- All bedrooms, living & kitchen are consciously planned to be well ventilated from the exterior or the courtyards.
- Convenient AC ODU spaces serviceable from the interior.
- All 4 BHK signature units with Walk-in wardrobe in one of the bedrooms.
- Two balconies one in Living & one of the bedrooms in all the 4 BHK signature units
- Dedicated Washing machine space is provided for all apartments.
- Common wash-basin provided in most of the apartments.
- Wide kitchens with double side counters in all the apartments.