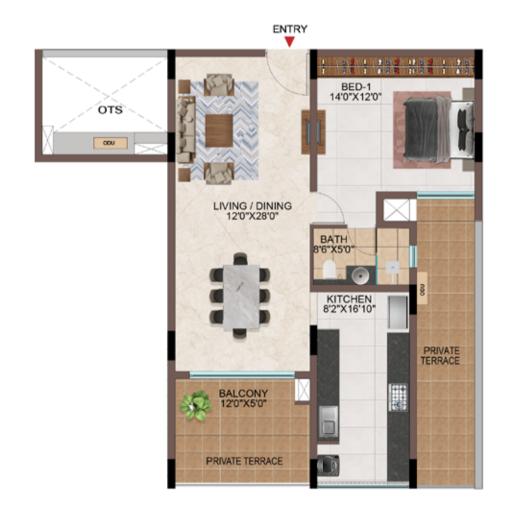

**GROUND FLOOR** 

| Tower    | Unit no.    | Carpet area<br>(sqft) | Balcony area<br>(sqft) | Total carpet<br>area (sqft) | Saleable area<br>(sqft) | Private terrace<br>area (sqft) |
|----------|-------------|-----------------------|------------------------|-----------------------------|-------------------------|--------------------------------|
| Tower- K | K-G06       | 777                   | 47                     | 824                         | 1173                    | 59                             |
| Tower- K | K-G07       | 777                   | 47                     | 824                         | 1176                    | 68                             |
| Tower- K | K-G08       | 777                   | 47                     | 824                         | 1175                    | 59                             |
| Tower- K | K-G09       | 777                   | 47                     | 824                         | 1174                    | 59                             |
| Tower- K | K106 - K906 | 777                   | 47                     | 824                         | 1173                    | -                              |
| Tower- K | K107 - K907 | 777                   | 47                     | 824                         | 1176                    | -                              |
| Tower- K | K108 - K908 | 777                   | 47                     | 824                         | 1175                    | -                              |
| Tower- K | K109 - K909 | 777                   | 47                     | 824                         | 1174                    | -                              |