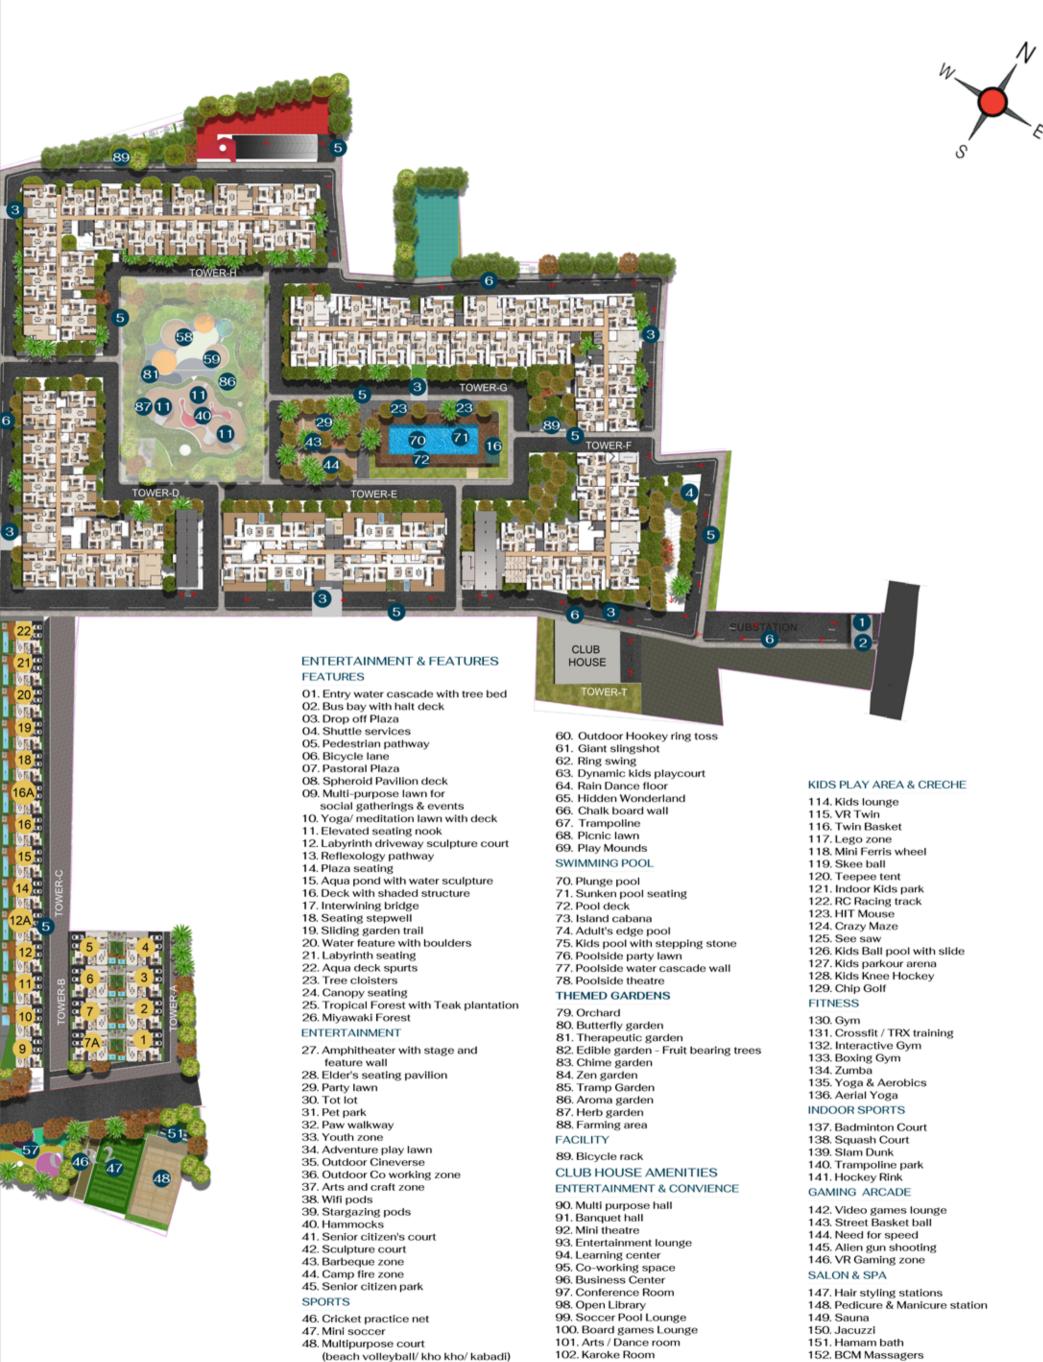

### 160+ WORLD-CLASS AMENITIES

### **ENTERTAINMENT & FEATURES**

### **FEATURES**

- Entry water cascade with tree bed
- Bus bay with halt deck
- Drop off Plaza
- Shuttle services
- Pedestrian pathway
- Bicycle lane
- Pastoral Plaza
- Spheroid Pavilion deck
- Multi-purpose lawn for social gatherings & events
- Yoga/ meditation lawn with deck
- Elevated seating nook
- Labyrinth driveway sculpture court
- Reflexology pathway
- Plaza seating
- Agua pond with water sculpture
- Deck with shaded structure
- Interwining bridge
- Seating stepwell
- Sliding garden trail
- Water feature with boulders
- Labyrinth seating
- Aqua deck spurts
- Tree cloisters
- Canopy seating
- Tropical Forest with Teak plantation
- Miyawaki Forest

### **ENTERTAINMENT**

- Amphitheater with stage and feature
- Elder's seating pavilion
- Party lawn
- Tot lot
- Pet park
- Paw walkway
- Youth zone
- Adventure play lawn
- **Outdoor Cineverse**
- Outdoor Co working zone
- Arts and craft zone
- Wifi pods
- Stargazing pods
- Hammocks
- Senior citizen's court
- Sculpture court
- Barbeque zone
- Camp fire zone
- Senior citizen park

### **OUTDOOR AMENITIES**

### **SPORTS**

- Cricket practice net
- Mini soccer
- Multipurpose court(beach volleyball/ kho kho/ kabadi)
- Tennis court
- Basketball court
- Outdoor Seating gallery
- Golf putting
- **Outdoor Gym**

- Rock climbing wall
- Skating rink with viewing deck
- **BUGA Play Ground**

### KIDS

- Kids' park with rock climbing wall
- Toddler's play area
- Binary code play area
- **Outdoor Hookey ring toss**
- Giant slingshot
- Ring swing
- Dynamic kids playcourt
- Rain Dance floor
- Hidden Wonderland
- Chalk board wall
- Trampoline
- Picnic lawn
- Play Mounds

### **SWIMMING POOL**

- Plunge pool
- Sunken pool seating
- Pool deck
- Island cabana
- Adults' edge pool
- Kids pool with stepping stone
- Poolside party lawn
- Poolside water cascade wall
- Poolside theatre

### THEMED GARDENS

- Orchard
- Butterfly garden
- Therapeutic garden
- Edible garden Fruit bearing trees
- Chime garden
- Zen garden
- Tramp Garden
- Aroma garden
- Herb garden
- Farming area

### **FACILITY**

Bicycle rack

### **CLUB HOUSE AMENITIES ENTERTAINMENT & CONVIENCE**

- Multi purpose hall
- Banquet hall
- Mini theatre
- Entertainment lounge
- Learning center
- Co-working space
- **Business Center**
- Conference Room
- **Open Library**
- Soccer Pool Lounge **Board games Lounge**
- Arts / Dance room
- Karoke Room

### **INDOOR GAMES ROOM**

- Foos ball
- Shuffle Board
- Air hockey
- Billiards
- Table tennis

- Mini Bowling arena
- Sub soccer table
- Board games Arcade (Monopoly, Ludo, Carrom, Chess, Crokinole, Chineese chess)
- Dart Board
- Hookie ring toss
- Wall chess

### KIDS PLAY AREA & CRECHE

- Kids lounge
- **VR** Twin
- Twin Basket
- Lego zone
- Mini Ferris wheel
- Skee ball
- Teepee tent
- Indoor Kids park
- RC Racing track
- **HIT Mouse** Crazy Maze
- See saw
- Kids Ball pool with slide
- Kids parkour arena
- Kids Knee Hockey
- Chip Golf

### **FITNESS**

- Gym
- Crossfit / TRX training
- Interactive Gym
- **Boxing Gym**
- Zumba
- Yoga & Aerobics
- Aerial Yoga

- **INDOOR SPORTS Badminton Court**
- Squash Court
- Slam Dunk
- Trampoline park

### **Hockey Rink**

- **GAMING ARCADE**
- Video games lounge
- Street Basket ball
- Need for speed Alien gun shooting
- **VR** Gaming zone

### **SALON & SPA**

- Hair styling stations
- Pedicure & Manicure stations
- Sauna
- Jacuzzi Hamam bath
- **BCM Massagers**

### FEATURES & FACILITIES

- **ATM**
- Cafeteria
- Convenience store

Association room

- Clinic
- **Guest Room**
- **Dormitories** Lumber rooms
- Car washing bay Car charging bays