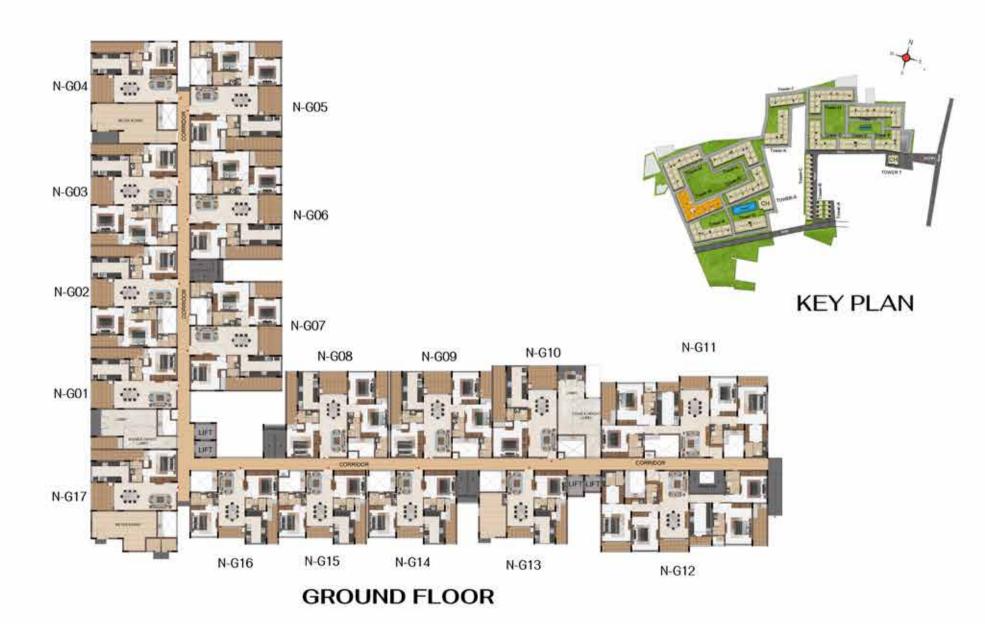

### SITE CUM GROUND FLOOR PLAN

Carrom, Chess, Crokinole, Chineese chess) 111. Dart Board 57. Kid's park with rock climbing wall 112. Hookie ring toss 58. Toddler's play area

INDOOR GAMES ROOM

108. Mini Bowling arena