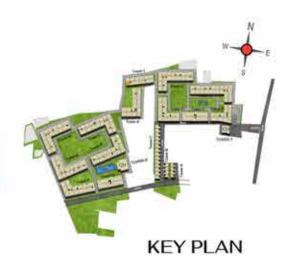

| 1175                    | -                              |







## TYPICAL FLOOR (1ST TO 9TH)



**GROUND FLOOR** 

| Tower   | Unit no.    | Carpet area<br>(sqft) | Balcony area<br>(sqft) | Total carpet<br>area (sqft) | Saleable area<br>(sqft) | Private terrace<br>area (sqft) |
|---------|-------------|-----------------------|------------------------|-----------------------------|-------------------------|--------------------------------|
| Tower-J | J-G01       | 576                   | 47                     | 623                         | 908                     | 68                             |
| Tower-J | J101 - J901 | 777                   | 47                     | 824                         | 1188                    | -                              |







# TYPICAL FLOOR ( 1ST TO 9TH )



**GROUND FLOOR** 

| Tower   | Unit no.    | Carpet area<br>(sqft) | Balcony area<br>(sqft) | Total carpet<br>area (sqft) | Saleable area<br>(sqft) | Private terrace<br>area (sqft) |
|---------|-------------|-----------------------|------------------------|-----------------------------|-------------------------|--------------------------------|
| Tower-J | J-G08       | 766                   | 47                     | 813                         | 1161                    | 62                             |
| Tower-J | J108 - J908 | 766                   | 47                     | 813                         | 1161                    | -                              |







TYPICAL FLOOR (  $1^{ST}$  TO  $9^{TH}$  )



**GROUND FLOOR** 

| Tower    |