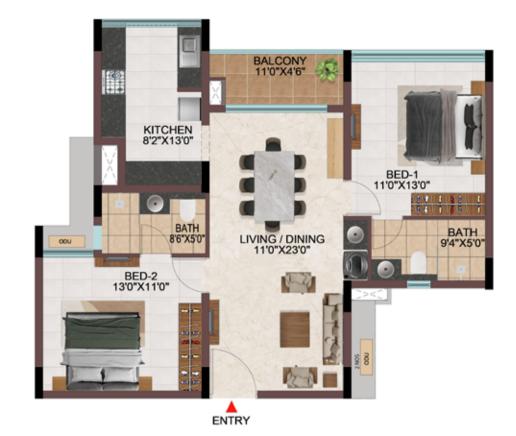

## EFFICIENCY IN SPACE PLANNING

- Provision of ample car parks at the basement level.
- All cores are well equipped with staircase and two & three lifts of 13 passengers' capacity.
- Uninterrupted visual connectivity all bedrooms & balconies will be facing courtyard or exterior.
- No overlooking apartments
- All bedrooms, living & kitchen are consciously planned to be well ventilated from the exterior or the courtyards.
- Convenient AC ODU spaces serviceable from the interior.
- All 4 BHK signature units with Walk-in wardrobe in one of the bedrooms.
- Two balconies one in Living & one of the bedrooms in all the 4 BHK signature units
- Dedicated Washing machine space is provided for all apartments.
- Common wash-basin provided in most of the apartments.
- Wide kitchens with double side counters in all the apartments.

## CONSIDERING VAASTU ...? WE GOT THAT SORTED TOO

- All apartments have SW bedrooms
- All apartments have NW, SE bathrooms
- No apartments have bed headboard positioned north.
- No apartments have NE & SW kitchen