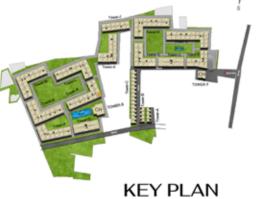

| Carpet area<br>(sqft) | Balcony area<br>(sqft) | Total carpet<br>area (sqft) | Saleable area<br>(sqft) | Private terrace<br>area (sqft) |
|---------|-------------|-----------------------|------------------------|-----------------------------|-------------------------|--------------------------------|
| Tower-R | R-G17       | 657                   | 54                     | 711                         | 1012                    | 158                            |
| Tower-R | R-117       | 876                   | 54                     | 930                         | 1316                    | -                              |
| Tower-R | R217 - R917 | 1081                  | 54                     | 1135                        | 1595                    | -                              |





1BHK, 2BHK & 3BHK





TYPICAL( 2<sup>ND</sup>TO 9<sup>TH</sup>FLOOR )



| Tower   | Unit no.    | Carpet area (sqft) | Balcony area<br>(sqft) | Total carpet area (sqft) | Saleable area (sqft) | Private terrace area (sqft) |
|---------|-------------|--------------------|------------------------|--------------------------|----------------------|-----------------------------|
| Tower-D | D-G07       | 657                | 54                     | 711                      | 1012                 | 161                         |
| Tower-N | N-G01       | 657                | 54                     | 711                      | 1005                 | 147                         |
| Tower-D | D-107       | 882                | 54                     | 936                      | 1317