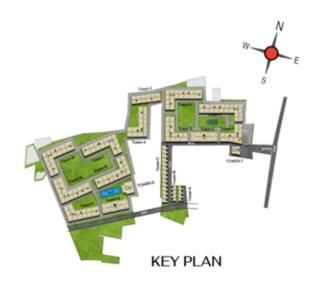

|







TYPICAL FLOOR ( 1ST TO 9TH)



**GROUND FLOOR** 











TYPICAL FLOOR (  $1^{ST}$  TO  $9^{TH}$  )



**GROUND FLOOR** 

| Tower   | Unit no.    | Carpet area<br>(sqft) | Balcony area<br>(sqft) | Total carpet<br>area (sqft) | Saleable area<br>(sqft) | Private terrace<br>area (sqft) |
|---------|-------------|-----------------------|------------------------|-----------------------------|-------------------------|--------------------------------|
| Tower-F | F-G07       | 777                   | 47                     | 824                         | 1176                    | 68                             |
| Tower-F | F107 - F907 | 777                   | 47                     | 824                         | 1176                    | -                              |







TYPICAL FLOOR (  $1^{ST}$  TO  $9^{TH}$  )



**GROUND FLOOR** 

| Tower   | Unit no.     | Carpet area (sqft) | Balcony area<br>(sqft) | Total carpet area (sqft) | Saleable area<br>(sqft) | Private terrace<br>area (sqft) |
|---------|--------------|--------------------|------------------------|--------------------------|-------------------------|--------------------------------|
| Tower-N | N-G14        | 777                | 47                     | 824                      | 1178                    | 68                             |
| Tower-N | N-G15        | 777                | 47                     | 824                      | 1176                    | 68                             |
| Tower-N | N-G16        | 777                | 47                     | 824