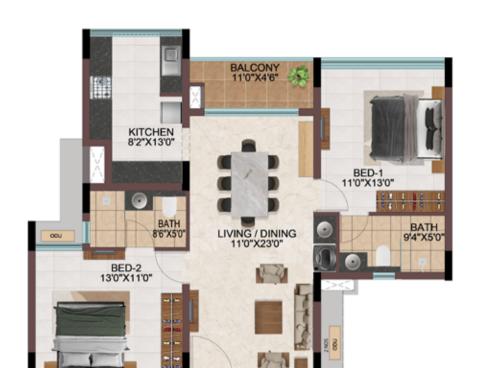

**ENTRY** 

FIRST FLOOR

TYPICAL FLOOR (2ND TO 9TH FLOOR)

**GROUND FLOOR** 

| Tower    | Unit no   | Carpet area<br>(sqft) | Balcony area<br>(sqft) | Total Carpet<br>area (sqft) | Saleable area<br>(sqft) | Private terrace<br>area (sqft) |
|----------|-----------|-----------------------|------------------------|-----------------------------|-------------------------|--------------------------------|
| Tower- P | P-G14     | 630                   | 55                     | 685                         | 971                     | 86                             |
| Tower- P | P-114     | 630                   | 55                     | 685                         | 971                     | -                              |
| Tower- P | P214-P914 | 998                   | 55                     | 1053                        | 1479                    | -                              |