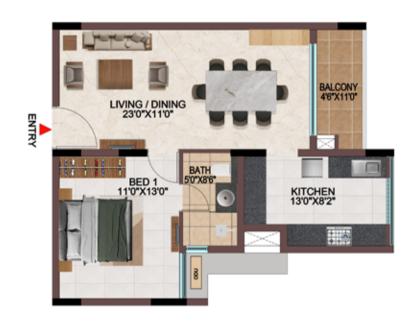

## EFFICIENCY IN SPACE PLANNING

- Provision of ample car parks at the basement level.
- All cores are well equipped with staircase and two & three lifts of 13 passengers' capacity.
- Uninterrupted visual connectivity all bedrooms & balconies will be facing courtyard or exterior.
- No overlooking apartments
- All bedrooms, living & kitchen are consciously planned to be well ventilated from the exterior or the courtyards.
- Convenient AC ODU spaces serviceable from the interior.
- All 4 BHK signature units with Walk-in wardrobe in one of the bedrooms.
- Two balconies one in Living & one of the bedrooms in all the 4 BHK signature units
- Dedicated Washing machine space is provided for all apartments.
- Common wash-basin provided in most of the apartments.
- Wide kitchens with double side counters in all the apartments.