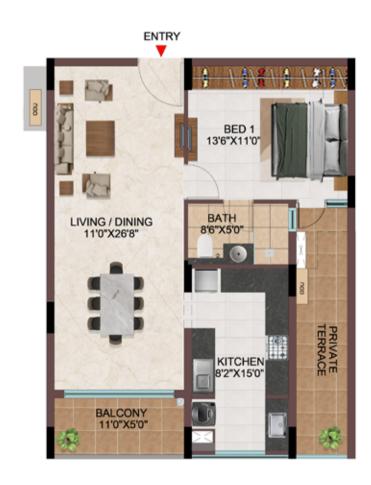

- Private terraces are provided for the apartments connecting the indoors with the podiums.
- A community designed to enrich the city lifestyle thus fulfilling the contemporary residential needs by providing a Sustainable sanctuary within.
- Choose the luxury always inside the metropolitan towers with a window of scenery.
- Preserving the life's harmony with Tropical and Miyawaki forests absorbing 165 tons of carbon di oxide and releasing 600 tons of Oxygen every year.

### **APARTMENTS**

- Wide & fancy Main door with wooden architrave.
- Digital door lock system with four independent unlocking features.
- 600 x 1200 mm premium vitrified flooring tiles in the Bedrooms and Kitchen.
- 600 x 600mm Anti- skid tiles in the Balcony and Private open terrace.
- Premium range of American Standard Or equivalent fittings in bathrooms and kitchens.
- Apartments with luxurious bathrooms fitted with Rain shower, Fixed glass partition.