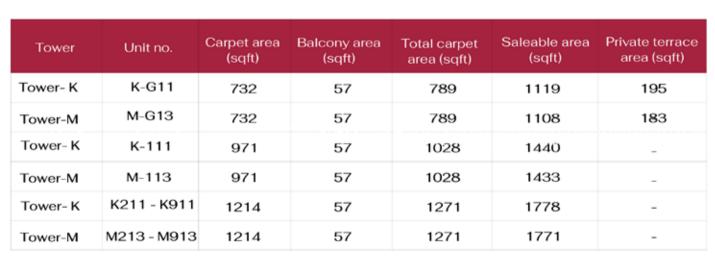

**GROUND FLOOR** 

| Tower    | Unit no.    | Carpet area<br>(sqft) | Balcony area<br>(sqft) | Total carpet<br>area (sqft) | Saleable area<br>(sqft) | Private terrace<br>area (sqft) |
|----------|-------------|-----------------------|------------------------|-----------------------------|-------------------------|--------------------------------|
| Tower- K | K-G06       | 777                   | 47                     | 824                         | 1173                    | 59                             |
| Tower- K | K-G07       | 777                   | 47                     | 824                         | 1176                    | 68                             |
| Tower- K | K-G08       | 777                   | 47                     | 824                         | 1175                    | 59                             |
| Tower- K | K-G09       | 777                   | 47                     | 824                         | 1174                    | 59                             |
| Tower- K | K106 - K906 | 777                   | 47                     | 824                         | 1173                    | -                              |
| Tower- K | K107 - K907 | 777                   | 47                     | 824                         | 1176                    | -                              |
| Tower- K | K108 - K908 | 777                   | 47                     | 824                         | 1175                    | -                              |
| Tower- K | K109 - K909 | 777                   | 47                     | 824                         | 1174                    | -                              |