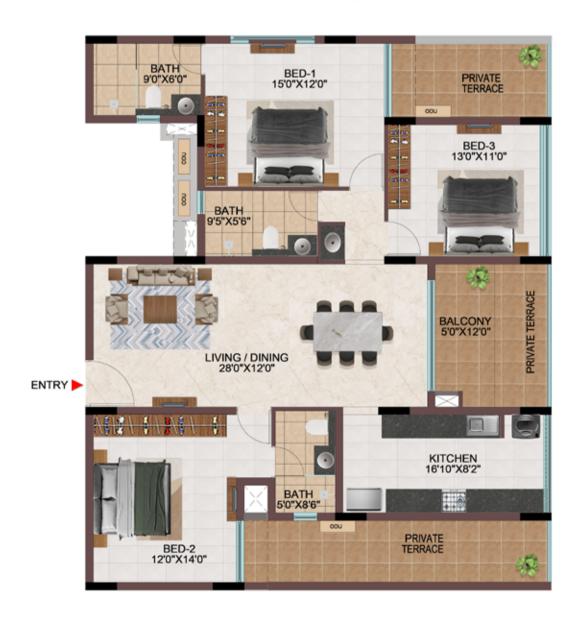

## A NEIGHBOURHOOD ONE WITH NATURE

- 23 acres of rampant landscaped open space within the community is a never seen before feature in the neighbourhood.
- The community boasts of an efficient building footprint where 76% of land area is open space.
- The apartment towers are planned around 8 acres of colossal podiums with no overlooking between the apartments.

- Private terraces are provided for the apartments connecting the indoors with the podiums.
- A community designed to enrich the city lifestyle thus fulfilling the contemporary residential needs by providing a Sustainable sanctuary within.
- Choose the luxury always inside the metropolitan towers with a window of scenery.
- Preserving the life's harmony with Tropical and Miyawaki forests absorbing 165 tons of carbon di oxide and releasing 600 tons of Oxygen every year.

## EFFICIENCY IN SPACE PLANNING

- Provision of ample car parks at the basement level.
- All cores are well equipped with staircase and two & three lifts of 13 passengers' capacity.
- Uninterrupted visual connectivity all bedrooms & balconies will be facing courtyard or exterior.
- No overlooking apartments
- All bedrooms, living & kitchen are consciously planned to be well ventilated from the exterior or the courtyards.
- Convenient AC ODU spaces serviceable from the interior.
- All 4 BHK signature units with Walk-in wardrobe in one of the bedrooms.
- Two balconies one in Living & one of the bedrooms in all the 4 BHK signature units
- Dedicated Washing machine space is provided for all apartments.
- Common wash-basin provided in most of the apartments.
- Wide kitchens with double side counters in all the apartments.

## CONSIDERING VAASTU ...? WE GOT THAT SORTED TOO

- All apartments have SW bedrooms
- All apartments have NW, SE bathrooms
- No apartments have bed headboard positioned north.
- No apartments have NE & SW kitchen