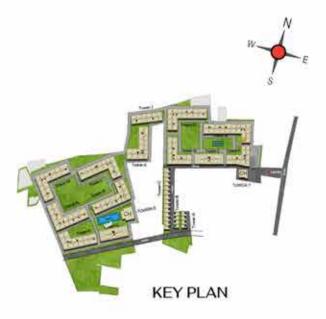

| 824                         | 1175                    | -                              |







TYPICAL FLOOR ( 1ST TO 9TH )



**GROUND FLOOR** 

| Tower   | Unii no.  | Carpet area<br>(sqft) | Balcony area<br>(sqft) | Total carper<br>area (sqtt) | Saleable area<br>(sqtt) | Private terrace<br>area (sqt)) |
|---------|-----------|-----------------------|------------------------|-----------------------------|-------------------------|--------------------------------|
| Tower-G | G-G12     | 777                   | 47                     | 824                         | 1175                    | 57                             |
| Tower-G | G112-G912 | 777                   | 47                     | 824                         | 1186                    | -                              |









**GROUND FLOOR** 

| Tower   | Unit no:    | Carpet area<br>(sqft) | Balcony area<br>(sqft) | Total carpet<br>area (sqft) | Saleable area<br>(sqft) | Private terrace<br>area (sqft) |
|---------|-------------|-----------------------|------------------------|-----------------------------|-------------------------|--------------------------------|
| Tower-F | F-G02       | 777                   | 47                     | 824                         | 1175                    | 59                             |
| Tower-F | F102 - F902 | 777                   | 47                     | 824                         | 1175                    | -                              |











TYPICAL FLOOR (  $1^{ST}$  TO  $9^{TH}$  )



**GROUND FLOOR** 

| Tower   | Unit no.    | Carpet area<br>