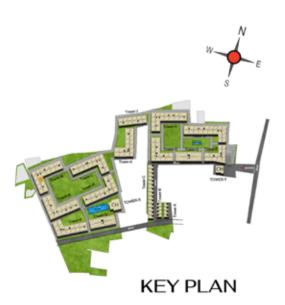

| 1472                    | -                              |







TYPICAL FLOOR (1ST TO 9TH FLOOR)



**GROUND FLOOR** 

| Tower     | Unit no   | Carpet area<br>(sqft) | Balcony area<br>(sqft) | Total Carpet<br>area (sqft) | Saleable area<br>(sqft) | Private terrace<br>area (sqft) |
|-----------|-----------|-----------------------|------------------------|-----------------------------|-------------------------|--------------------------------|
| Tower - M | M-G16     | 998                   | 55                     | 1053                        | 1472                    | 77                             |
| Tower - M | M116-M916 | 998                   | 55                     | 1053                        | 1472                    | -                              |







#### TYPICAL FLOOR (1ST TO 9TH FLOOR)



**GROUND FLOOR** 

| Tower    | Unit no   | Carpet area<br>(sqft) | Balcony area<br>(sqft) | Total Carpet<br>area (sqft) | Saleable area<br>(sqft) | Private terrace<br>area (sqft) |
|----------|-----------|-----------------------|------------------------|-----------------------------|-------------------------|--------------------------------|
| Tower- P | P-G12     | 998                   | 55                     | 1053                        | 1472                    | 127                            |
| Tower- P | P-G13     | 998                   | 55                     | 1053                        | 1475                    | 126                            |
| Tower- P | P112-P912 | 998                   | 55                     | 1053