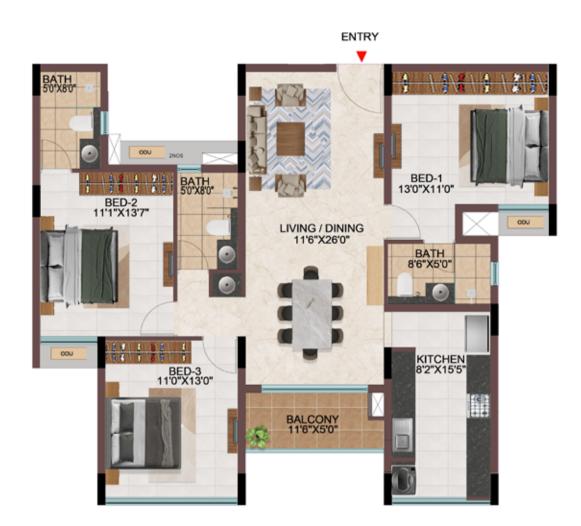

## EFFICIENCY IN SPACE PLANNING

- Provision of ample car parks at the basement level.
- All cores are well equipped with staircase and two & three lifts of 13 passengers' capacity.
- Uninterrupted visual connectivity all bedrooms & balconies will be facing courtyard or exterior.
- No overlooking apartments
- All bedrooms, living & kitchen are consciously planned to be well ventilated from the exterior or the courtyards.
- Convenient AC ODU spaces serviceable from the interior.
- All 4 BHK signature units with Walk-in wardrobe in one of the bedrooms.
- Two balconies one in Living & one of the bedrooms in all the 4 BHK signature units
- Dedicated Washing machine space is provided for all apartments.
- Common wash-basin provided in most of the apartments.
- Wide kitchens with double side counters in all the apartments.

## CONSIDERING VAASTU ...? WE GOT THAT SORTED TOO

- All apartments have SW bedrooms
- All apartments have NW, SE bathrooms
- No apartments have bed headboard positioned north.
- No apartments have NE & SW kitchen