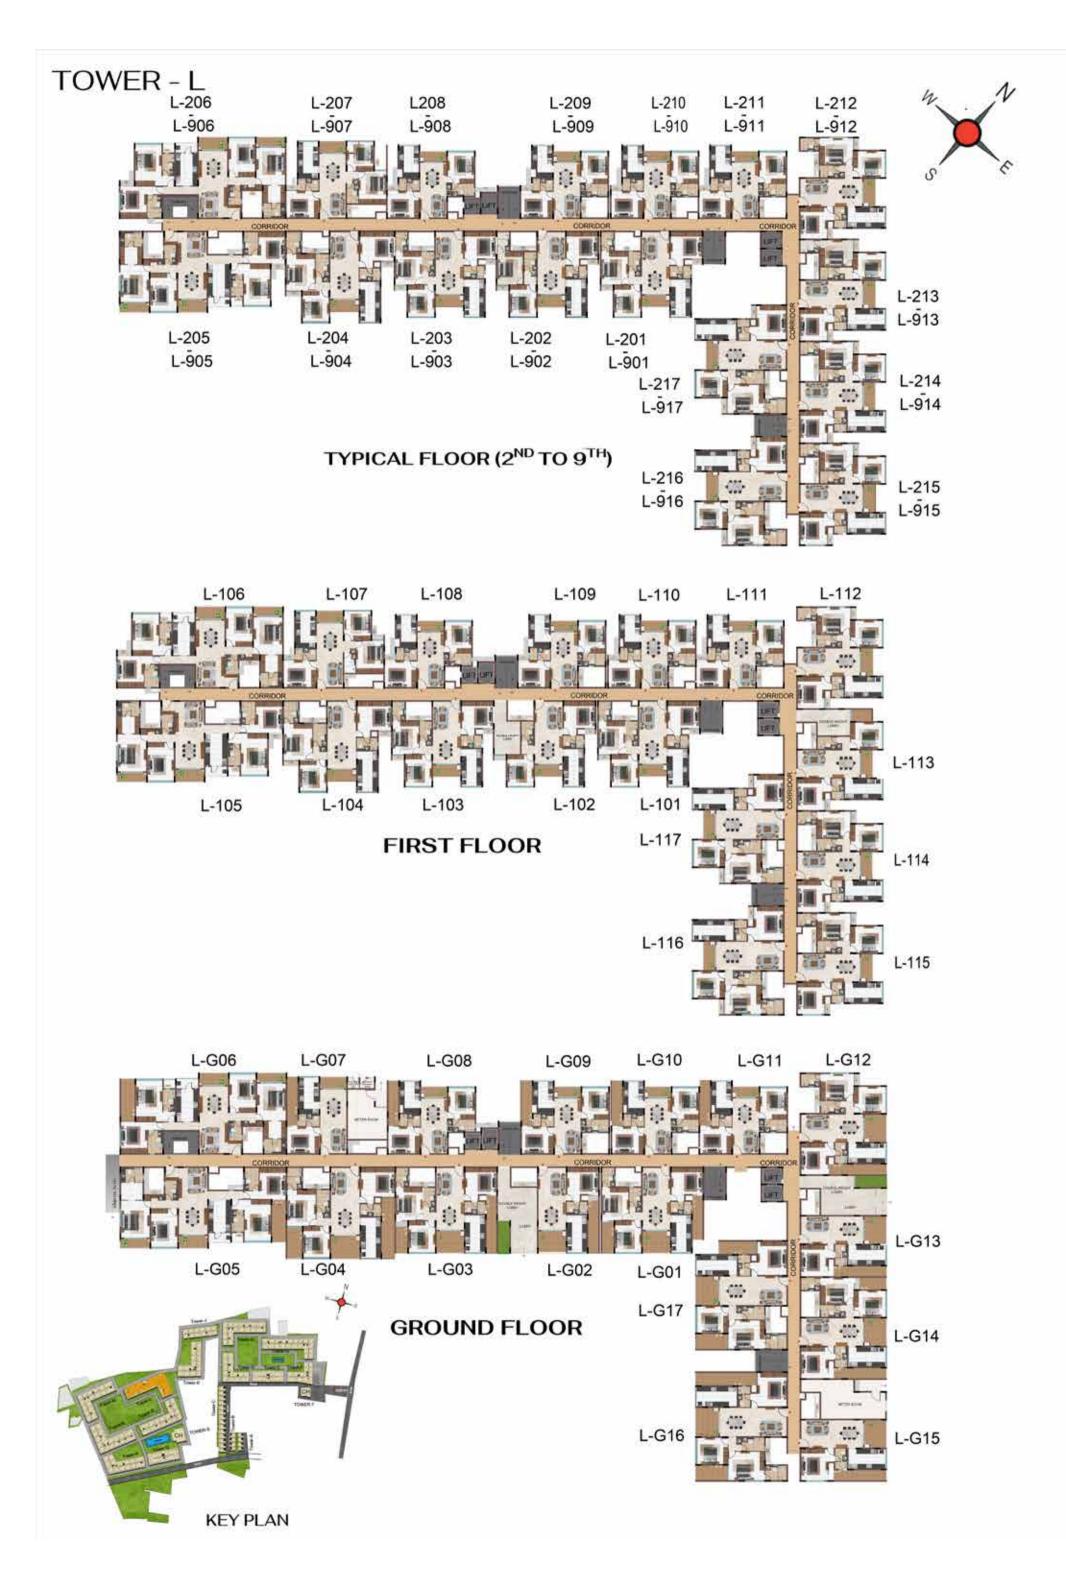

TYPICAL FLOOR (1ST TO 9TH FLOOR)

**GROUND FLOOR** 

| Tower    | Unit no   | Carpet area<br>(sqft) | Balcony area<br>(sqft) | Total Carpet<br>area (sqft) | Saleable area<br>(sqft) | Private terrace<br>area (sqft) |
|----------|-----------|-----------------------|------------------------|-----------------------------|-------------------------|--------------------------------|
| Tower- H | H-G02     | 630                   | 55                     | 685                         | 970                     | 87                             |
| Tower- L | L-G07     | 630                   | 55                     | 685                         | 962                     | 75                             |
| Tower- M | M-G10     | 630                   | 55                     | 685                         | 971                     | 86                             |
| Tower- H | H102-H902 | 998                   | 55                     | 1053                        | 1475                    | -                              |
| Tower- L | L107-L907 | 998                   | 55                     | 1053                        | 1468                    | -                              |
| Tower- M | M110-M910 | 998                   | 55                     | 1053                        | 1476                    | -                              |

TYPICAL FLOOR ( 1ST TO 9TH )

**GROUND FLOOR** 

| Tower    | Unit no.    | Carpet area<br>(sqft) | Balcony area<br>(sqft) | Total carpet<br>area (sqft) | Saleable area<br>(sqft) | Private terrace<br>area (sqft) |
|----------|-------------|-----------------------|------------------------|-----------------------------|-------------------------|--------------------------------|
| Tower- H | H-G15       | 777                   | 47                     | 824                         | 1178                    | 63                             |
| Tower- H | H-G16       | 777                   | 47                     | 824                         | 1176                    | 68                             |
| Tower- H | H-G17       | 777                   | 47                     | 824                         | 1175                    | 59                             |
| Tower- L | L-G09       | 777                   | 47                     | 824                         | 1178                    | 68                             |
| Tower- L | L-G10       | 777                   | 47                     | 824                         | 1176                    | 68                             |
| Tower- L | L-G11       | 777                   | 47                     | 824                         | 1175                    | 59                             |
| Tower- H | H115 - H915 | 777                   | 47                     | 824                         | 1178                    | -                              |
| Tower- H | H116 - H916 | 777                   | 47                     | 824                         | 1176                    | -                              |
| Tower- H | H117 - H917 | 777                   | 47                     | 824                         | 1175                    | -                              |
| Tower- L | L109 - L909 | 777                   | 47                     | 824                         | 1178                    | -                              |
| Tower- L | L110 - L910 | 777                   | 47                     | 824                         | 1176                    | -                              |
| Tower- L | L111 - L911 | 777                   | 47                     | 824                         | 1175                    | -                              |

TYPICAL FLOOR ( 1ST TO 9TH )

**GROUND FLOOR** 

| Tower    | Unit no.    | Carpet area<br>(sqft) | Balcony area<br>(sqft) | Total carpet<br>area (sqft) | Saleable area<br>(sqft) | Private terrace<br>area (sqft) |
|----------|-------------|-----------------------|------------------------|-----------------------------|-------------------------|--------------------------------|
| Tower- G | G-G02       | 777                   | 47                     | 824                         | 1179                    | 60                             |
| Tower- H | H-G01       | 777                   | 47                     | 824                         | 1181                    | 68                             |
| Tower- L | L-G08       | 777                   | 47                     | 824                         | 1177                    | 64                             |
| Tower- M | M-G09       | 777                   | 47                     | 824                         | 1181                    | 68                             |
| Tower- G | G102 - G902 | 777                   | 47                     | 824                         | 1179                    | -                              |
| Tower- H | H101 - H901 | 777                   | 47                     | 824                         | 1181                    | -                              |
| Tower- L | L108 - L908 | 777                   | 47                     | 824                         | 1177                    | -                              |
| Tower- M | M109 - M909 | 777                   | 47                     | 824                         | 1181                    | -                              |

TYPICAL FLOOR (  $1^{ST}$  TO  $9^{TH}$  FLOOR )

| TOWER   | Unit no.    | Carpet area<br>(sqft) | Balcony area<br>(sqft) | Total carpet<br>area (sqft) | Saleable area<br>(sqft) | Private terrace<br>area (sqft) |
|---------|-------------|-----------------------|------------------------|-----------------------------|-------------------------|--------------------------------|
| Tower-L | L-G03       | 1081                  | 54                     | 1135                        | 1588                    | 108                            |
| Tower-L | L103 - L903 | 1081                  | 54                     | 1135                        | 1588                    | -                              |

TYPICAL (  $1^{ST}$  TO  $9^{TH}$  FLOOR )

**GROUND FLOOR** 

| Tower   | Unit no.    | Carpet area<br>(sqft) | Balcony area<br>(sqft) | Total carpet<br>area (sqft) | Saleable area<br>(sqft) | Private terrace<br>area (sqft) |
|---------|-------------|-----------------------|------------------------|-----------------------------|-------------------------|--------------------------------|
| Tower-L | L-G12       | 1081                  | 54                     | 1135                        | 1593                    | 152                            |
| Tower-L | L112 - L912 | 1081                  | 54                     | 1135                        | 1593                    | -                              |

TYPICAL FLOOR (  $1^{ST}$  TO  $9^{TH}$  FLOOR )

| TOWER   | Unit no.    | Carpet area<br>(sqft) | Balcony area<br>(sqft) | Total carpet<br>area (sqft) | Saleable area<br>(sqft) | Private terrace<br>area (sqft) |
|---------|-------------|-----------------------|------------------------|-----------------------------|-------------------------|--------------------------------|
| Tower-G | G-G14       | 1081                  | 54                     | 1135                        | 1594                    | 216                            |
| Tower-G | G-G18       | 1081                  | 54                     | 1135                        | 1588                    | 210                            |
| Tower-G | G-G19       | 1081                  | 54                     | 1135                        | 1588                    | 205                            |
| Tower-L | L-G01       | 1081                  | 54                     | 1135                        | 1600                    | 220                            |
| Tower-G | G114 - G914 | 1081                  | 54                     | 1135                        | 1594                    | -                              |
| Tower-G | G118 - G918 | 1081                  | 54                     | 1135                        | 1588                    | -                              |
| Tower-G | G119 - G919 | 1081                  | 54                     | 1135                        | 1588                    | -                              |
| Tower-L | L101 - L901 | 1081                  | 54                     | 1135                        | 1600                    | -                              |