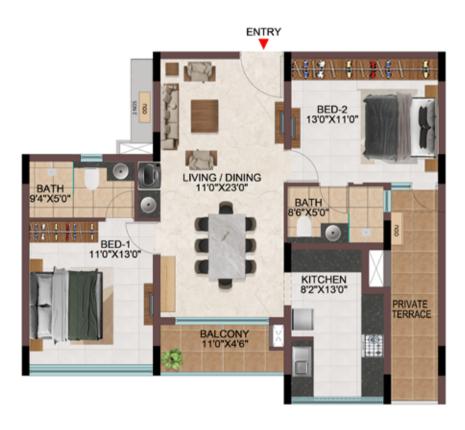

# 1BHK ,2BHK & 3BHK

FIRST FLOOR

| TOWER   | Unit no.    | Carpet area<br>(sqft) | Balcony area<br>(sqft) | Total carpet<br>area (sqft) | Saleable area<br>(sqft) | Private terrace<br>area (sqft) |
|---------|-------------|-----------------------|------------------------|-----------------------------|-------------------------|--------------------------------|
| Tower-L | L-G13       | 657                   | 54                     | 711                         | 1005                    | 147                            |
| Tower-L | L-113       | 882                   | 54                     | 936                         | 1310                    | .es\                           |
| Tower-L | L213 - L913 | 1081                  | 54                     | 1135                        | 1588                    | -                              |

## **1BHK & 3BHK**

TYPICAL (1ST TO 9TH FLOOR)

**GROUND FLOOR** 

| Tower   | Unit no.    | Carpet area<br>(sqft) | Balcony area<br>(sqft) | Total carpet<br>area (sqft) | Saleable area<br>(sqft) | Private terrace<br>area (sqft) |
|---------|-------------|-----------------------|------------------------|-----------------------------|-------------------------|--------------------------------|
| Tower-R | R-G14       | 657                   | 54                     | 711                         | 1005                    | 147                            |
| Tower-R | R114 - R914 | 1081                  | 54                     | 1135                        | 1593                    | =                              |

#### **1BHK & 2BHK**

TYPICAL ( 1ST TO 9TH FLOOR )

| Tower   | Unit no.    | Carpet area<br>(sqft) | Balcony area<br>(sqft) | Total carpet<br>area (sqft) | Saleable area<br>(sqft) | Private terrace<br>area (sqft) |
|---------|-------------|-----------------------|------------------------|-----------------------------|-------------------------|--------------------------------|
| Tower-H | H-G11       | 657                   | 54                     | 711                         | 1005                    | 147                            |
| Tower-K | K-G03       | 657                   | 54                     | 711                         | 1020                    | 147                            |
| Tower-M | M-G02       | 657                   | 54                     | 711                         | 1005                    | 147                            |
| Tower-N | N-G17       | 657                   | 54                     | 711                         | 1005                    | 152                            |
| Tower-H | H111 - H911 | 1081                  | 54                     | 1135                        | 1593                    | -                              |
| Tower-K | K103 - K903 | 1081                  | 54                     | 1135                        | 1590                    | -                              |
| Tower-M | M102 - M902 | 1081                  | 54                     | 1135                        | 1593                    | -                              |
| Tower-N | N117 - N917 | 1081                  | 54                     | 1135                        | 1593                    | -                              |

# 1BHK ,2BHK & 3BHK

TYPICAL (2<sup>ND</sup> TO 9<sup>TH</sup> FLOOR)

FIRST FLOOR

**GROUND FLOOR** 

| TOWER   | Unit no.    | Carpet area<br>(sqft) | Balcony area<br>(sqft) | Total carpet<br>area (sqft) | Saleable area<br>(sqft) | Private terrace<br>area (sqft) |
|---------|-------------|-----------------------|------------------------|-----------------------------|-------------------------|--------------------------------|
| Tower-G | G-G17       | 657                   | 54                     | 711                         | 1012                    | 158                            |
| Tower-L | L-G02       | 657                   | 54                     | 711                         | 1012                    | 158                            |
| Tower-G | G-117       | 882                   | 54                     | 936                         | 1316                    | -                              |
| Tower-L | L-102       | 882                   | 54                     | 936                         | 1316                    | -                              |
| Tower-G | G217 - G917 | 1081                  | 54                     | 1135                        | 1595                    | -                              |
| Tower-L | L202 - L902 | 1081                  | 54                     | 1135                        | 1595                    | -                              |

#### **1BHK & 3BHK**

TYPICAL ( 1ST TO 9TH FLOOR )

**GROUND FLOOR** 

| Tower   | Unit no.    | Carpet area<br>(sqft) | Balcony area<br>(sqft) | Total carpet<br>area (sqft) | Saleable area<br>(sqft) | Private terrace<br>area (sqft) |
|---------|-------------|-----------------------|------------------------|-----------------------------|-------------------------|--------------------------------|
| Tower-L | L-G15       | 657                   | 54                     | 711                         | 1012                    | 158                            |
| Tower-L | L115 - L915 | 1081                  | 54                     | 1135                        | 1595                    | -                              |

# **1BHK**, **2BHK** & **3BHK**

TYPICAL( 2<sup>ND</sup>TO 9<sup>TH</sup>FLOOR )

| Tower   | Unit no.    | Carpet area<br>(sqft) | Balcony area<br>(sqft) | Total carpet<br>area (sqft) | Saleable area<br>(sqft) | Private terrace<br>area (sqft) |
|---------|-------------|-----------------------|------------------------|-----------------------------|-------------------------|--------------------------------|
| Tower-R | R-G17       | 657                   | 54                     | 711                         | 1012                    | 158                            |
| Tower-R | R-117       | 876                   | 54                     | 930                         | 1316                    | -                              |
| Tower-R | R217 - R917 | 1081                  | 54                     | 1135                        | 1595                    | -                              |

1BHK, 2BHK & 3BHK

TYPICAL( 2<sup>ND</sup>TO 9<sup>TH</sup>FLOOR )

| Tower   | Unit no.    | Carpet area (sqft) | Balcony area<br>(sqft) | Total carpet area (sqft) | Saleable area (sqft) | Private terrace area (sqft) |
|---------|-------------|--------------------|------------------------|--------------------------|----------------------|-----------------------------|
| Tower-D | D-G07       | 657                | 54                     | 711                      | 1012                 | 161                         |
| Tower-N | N-G01       | 657                | 54                     | 711                      | 1005                 | 147                         |
| Tower-D | D-107       | 882                | 54                     | 936                      | 1317                 | -                           |
| Tower-N | N-101       | 882                | 54                     | 936                      | 1310                 | -                           |
| Tower-D | D207 - D907 | 1081               | 54                     | 1135                     | 1595                 | -                           |
| Tower-N | N201 - N901 | 1081               | 54                     | 1135                     | 1588                 | -                           |

# **1BHK**, **2BHK** & **3BHK**

TYPICAL( 2<sup>ND</sup>TO 9<sup>TH</sup>FLOOR )

#### **GROUND FLOOR**

| Tower   | Unit no.    | Carpet area<br>(sqft) | Balcony area<br>(sqft) | Total carpet<br>area (sqft) | Saleable area<br>(sqft) | Private terrace<br>area (sqft) |
|---------|-------------|-----------------------|------------------------|-----------------------------|-------------------------|--------------------------------|
| Tower-H | H-G14       | 657                   | 54                     | 711                         | 1012                    | 161                            |
| Tower-M | M-G06       | 657                   | 54                     | 711                         | 1012                    | 158                            |
| Tower-H | H-114       | 882                   | 54                     | 936                         | 1316                    | -                              |
| Tower-M | M-106       | 882                   | 54                     | 936                         | 1316                    | _                              |
| Tower-H | H214 - H914 | 1081                  | 54                     | 1135                        | 1595                    | -                              |
| Tower-M | M206 - M906 | 1081                  | 54                     | 1135                        | 1591                    | -                              |

# 1BHK & 3BHK

TYPICAL FLOOR ( 1ST TO 9TH FLOOR )

**GROUND FLOOR** 

| Tower   | Unit no     | Carpet area<br>(sqft) | Balcony area<br>(sqft) | Total Carpet<br>area (sqft) | Saleable area<br>(sqft) | Private terrace<br>area (sqft) |
|---------|-------------|-----------------------|------------------------|-----------------------------|-------------------------|--------------------------------|
| Tower-D | D-G10       | 657                   | 54                     | 711                         | 1012                    | 158                            |
| Tower-N | N-G04       | 657                   | 54                     | 711                         | 1012                    | 158                            |
| Tower-P | P-G03       | 657                   | 54                     | 711                         | 1007                    | 158                            |
| Tower-D | D110 - D910 | 1081                  | 54                     | 1135                        | 1595                    | -                              |
| Tower-N | N104 - N904 | 1081                  | 54                     | 1135                        | 1595                    | -                              |
| Tower-P | P103 - P903 | 1081                  | 54                     | 1135                        | 1595                    | -                              |