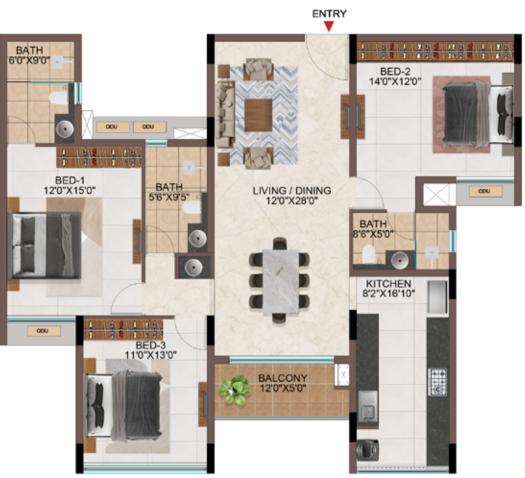

### **APARTMENTS**

- Wide & fancy Main door with wooden architrave.
- Digital door lock system with four independent unlocking features.
- 600 x 1200 mm premium vitrified flooring tiles in the Bedrooms and Kitchen.
- 600 x 600mm Anti- skid tiles in the Balcony and Private open terrace.
- Premium range of American Standard Or equivalent fittings in bathrooms and kitchens.
- Apartments with luxurious bathrooms fitted with Rain shower, Fixed glass partition.

## EFFICIENCY IN SPACE PLANNING

- Provision of ample car parks at the basement level.
- All cores are well equipped with staircase and two & three lifts of 13 passengers' capacity.
- Uninterrupted visual connectivity all bedrooms & balconies will be facing courtyard or exterior.
- No overlooking apartments
- All bedrooms, living & kitchen are consciously planned to be well ventilated from the exterior or the courtyards.
- Convenient AC ODU spaces serviceable from the interior.
- All 4 BHK signature units with Walk-in wardrobe in one of the bedrooms.
- Two balconies one in Living & one of the bedrooms in all the 4 BHK signature units
- Dedicated Washing machine space is provided for all apartments.
- Common wash-basin provided in most of the apartments.
- Wide kitchens with double side counters in all the apartments.