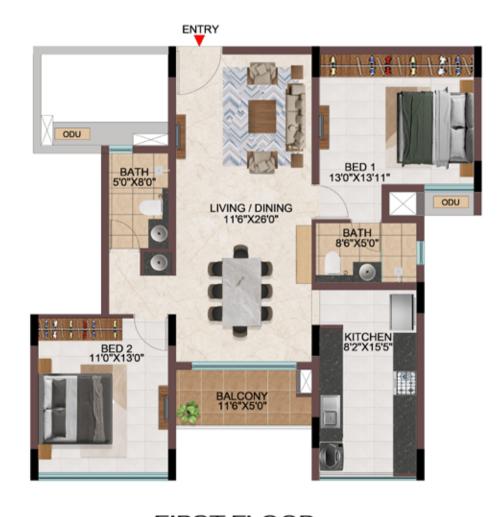

| 1005                    | 152                            |
| Tower-H | H111 - H911 | 1081                  | 54                     | 1135                        | 1593                    | -                              |
| Tower-K | K103 - K903 | 1081                  | 54                     | 1135                        | 1590                    | -                              |
| Tower-M | M102 - M902 | 1081                  | 54                     | 1135                        | 1593                    | -                              |
| Tower-N | N117 - N917 | 1081                  | 54                     | 1135                        | 1593                    | -                              |



# 1BHK ,2BHK & 3BHK





TYPICAL (2<sup>ND</sup> TO 9<sup>TH</sup> FLOOR)





FIRST FLOOR

**GROUND FLOOR** 

| TOWER   | Unit no.    | Carpet area<br>(sqft) | Balcony area<br>(sqft) | Total carpet<br>area (sqft) | Saleable area<br>(sqft) | Private terrace<br>area (sqft) |
|---------|-------------|-----------------------|------------------------|-----------------------------|-------------------------|--------------------------------|
| Tower-G | G-G17       | 657                   | 54                     | 711                         | 1012                    | 158                            |
| Tower-L | L-G02       | 657                   | 54                     | 711                         | 1012                    | 158                            |
| Tower-G | G-117       | 882                   | 54                     | 936                         | 131