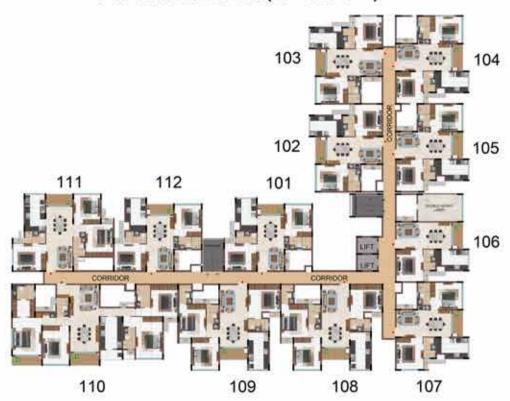

Ludo,

109. Sub soccer table

103. Foos ball

105. Air hockey

107. Table tennis

106. Billiards

104. Shuffle Board

FEATURES & FACILITIES

155. Convenience store

158. Association room

160. Car washing bay

161. Car charging bays

153. ATM

156. Clinic

154. Cafeteria

157. Guest Room

159. Dormitories

113, Wall chess 59. Binary code play area

49. Tennis court

52. Golf putting

**KIDS** 

53. Outdoor Gym

50. Basketball court

54. Rock climbing wall

56. Buga Play Ground

**OUTDOOR AMENITIES** 

51. Outdoor Seating gallery

55. Skating rink with viewing deck

# Basement floor plan





## **TOWER D**





FIRST FLOOR

TYPICAL FLOOR (2ND TO 9TH)





## TOWER E & Q





TYPICAL FLOOR (2<sup>ND</sup>TO 8<sup>TH</sup>)



FIRST FLOOR



## **TOWER F**



### TYPICAL FLOOR (2ND TO 9TH)



### FIRST FLOOR







## TOWER - J



TYPICAL FLOOR (2ND TO 9TH)



FIRST FLOOR



### **GROUND FLOOR**







## **TOWER M**





### FIRST FLOOR



### **TOWER M**





TYPICAL FLOOR (2ND TO 9TH)

### **TOWER N**



## **TOWER N**





FIRST FLOOR













TYPICAL FLOOR (1ST TO 9TH FLOOR)



**GROUND FLOOR** 

| Tower    | Unit no   | Carpet area<br>(sqft) | Balcony area<br>(sqft) | Total Carpet<br>area (sqft) | Saleable area<br>(sqft) | Private terrace<br>area (sqft) |
|----------|-----------|-----------------------|------------------------|-----------------------------|-------------------------|--------------------------------|
| Tower- P | P-G11     | 630                   | 55                     | 685                         | 964                     | 74