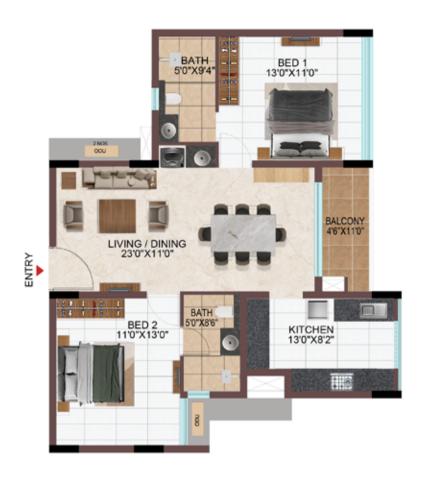

## TYPICAL FLOOR (1ST TO 9TH FLOOR)



#### **GROUND FLOOR**



| Tower     | Unit no   | Carpet area<br>(sqft) | Balcony area<br>(sqft) | Total Carpet<br>area (sqft) | Saleable area<br>(sqft) | Private terrace<br>area (sqft) |
|-----------|-----------|-----------------------|------------------------|-----------------------------|-------------------------|--------------------------------|
| Tower - J | J-G02     | 998                   | 55                     | 1053                        | 1476                    | 131                            |
| Tower - J | J102-J902 | 998                   | 55                     | 1053                        | 1476                    | -                              |











TYPICAL FLOOR (  $2^{ND}$  TO  $9^{TH}$ )



FIRST FLOOR









TYPICAL FLOOR (  $2^{\text{ND}}$  TO  $9^{\text{TH}}$  )



FIRST FLOOF

| Tower   | Unit no.    | Carpet area<br>(sqft) | Balcony area<br>(sqft) | Total carpet<br>area (sqft) | Saleable area<br>(sqft) | Private terrace<br>area (sqft) |
|---------|-------------|-----------------------|------------------------|-----------------------------|-------------------------|--------------------------------|
| Tower-G | G-109       | 566                   | 47                     | 613                         | 892                     | -                              |
| Tower-G | G209 - G909 | 777                   | 47                     | 824                         | 1174                    | -                              |







TYPICAL FLOOR (  $1^{ST}$  TO  $9^{TH}$  )



**GROUND FLOOR**