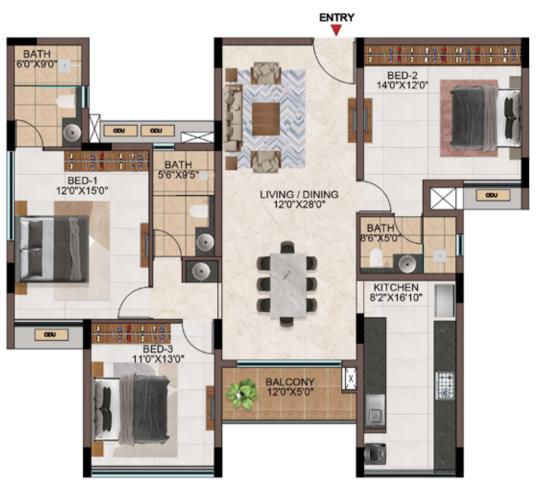

## **TOWER D**

FIRST FLOOR

TYPICAL FLOOR (2ND TO 9TH)

## TOWER E & Q

TYPICAL FLOOR (2<sup>ND</sup>TO 8<sup>TH</sup>)

FIRST FLOOR

## **TOWER F**

### TYPICAL FLOOR (2ND TO 9TH)

### FIRST FLOOR

## TOWER - J

TYPICAL FLOOR (2ND TO 9TH)

FIRST FLOOR