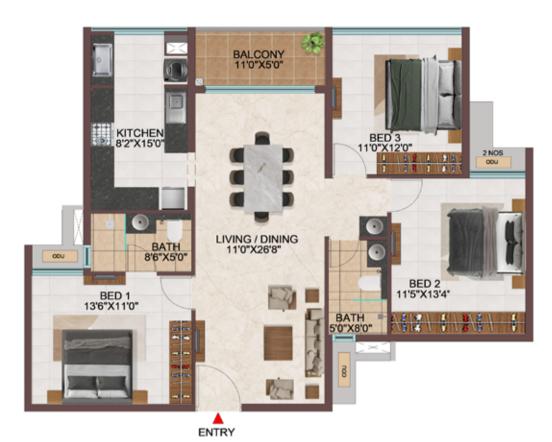

| Carpet area<br>(sqft) | Balcony area<br>(sqft) | Total Carpet<br>area (sqft) | Saleable area<br>(sqft) | Private terrace<br>area (sqft) |
|----------|-----------|-----------------------|------------------------|-----------------------------|-------------------------|--------------------------------|
| Tower- P | P-G14     | 630                   | 55                     | 685                         | 971                     | 86                             |
| Tower- P | P-114     | 630                   | 55                     | 685                         | 971                     | -                              |
| Tower- P | P214-P914 | 998                   | 55                     | 1053                        | 1479                    | -                              |







TYPICAL FLOOR (1ST TO 9TH FLOOR)



#### **GROUND FLOOR**

| Tower    | Unit no   | Carpet area<br>(sqft) | Balcony area<br>(sqft) | Total Carpet<br>area (sqft) | Saleable area<br>(sqft) | Private terrace<br>area (sqft) |
|----------|-----------|-----------------------|------------------------|-----------------------------|-------------------------|--------------------------------|
| Tower- J | J-G03     | 998                   | 55                     | 1053                        | 1472                    | 122                            |
| Tower- J | J-G04     | 998                   | 55                     | 1053                        | 1472                    | 122                            |
| Tower- J | J-G05     | 998                   | 55                     | 1053