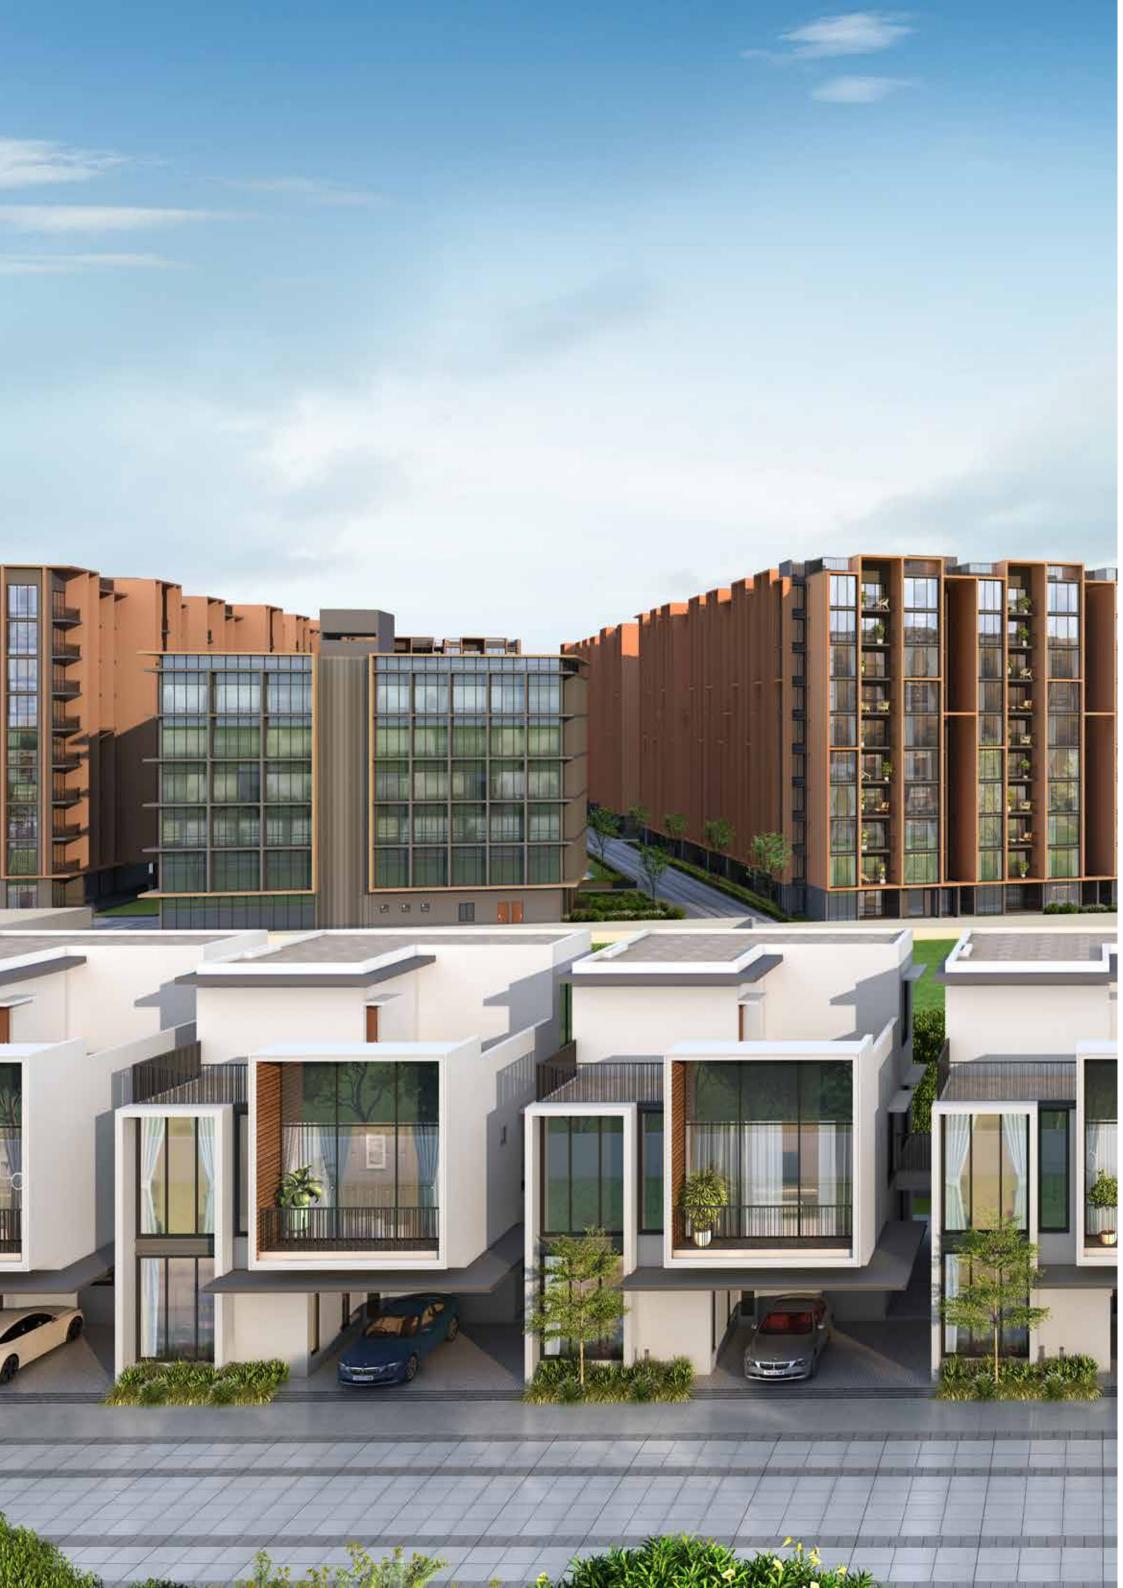

## THE BEST OF PRODUCT SUPERIORITY

- Casagrand Hola Chennai- an uptown living set amidst the city's most prominent IT hub.
- Prestigious villas, Floor villas and Signature styled apartments to upgrade your lifestyle!
- The community hosts about 160+ indoor and outdoor amenities
- Realm of nature witnessed with the 23 acres of open spaces.
- Discover the Ikigai through a green living with 21 acres of landscaped podiums, courtyard and open parks witnessed from every part of the community.
- Exclusive 4 central open courtyards of 8 acres with 2.5 acres of Lush Central mother earth outlined with multi-sensory amenities.
- Experience an elite relaxation at the 1.7 acres of multi-storeyed duo clubhouses a never seen before feature in Chennai.
- Relish the back to basics outdoor movie experience like no other with the 600" display of outdoor cine verse.
- Swim, Relax and rejuvenate within the 0.6 acres of exclusive swimming pools and its amenities.
- A neighborhood reimagining its style with unreal services and fun.
- Light, Ventilation, Vaastu, Privacy & Aesthetics are the 5 important pillars in planning the Master & Unit plans.

# PRESENTING YOU A COMMUNITY WITH THE BEST OF ARCHITECTURE & FINESSE

- The project is set amidst 30 acres with 1818 units:
  - 1724 apartments of B+G+9 structure
  - 72 Floor villas of B+G+8 structures
  - 22 villas of G+2 structure
- An eloquent and minimalistic design with contemporary façade brings upon a calm and peaceful adobe to dwell.
- Braced with accent portals, tree avenue and refined façade lighting, the entrance leads the users into the community.
- The drop off plaza adorned with the landscape trail leads the users through every block entrance
- Aesthetic double height lobbies in the blocks puts forth a premium welcoming feature for every block within the community.
- The Palatial Clubhouses of 1.7 acres furnished with indoor amenities.
- Wide Driveways ranging from 12m to 7.2m is planned across the project for comfortable movement facilitated with an Emergency Vehicular Access.
- Meticulously planned basement parking to create a 100% Vehicle free zone within the community.
- Blocks orientation ensuring maximum wind-flow and minimum heat-gain for every apartment.

## A NEIGHBOURHOOD ONE WITH NATURE

- 23 acres of rampant landscaped open space within the community is a never seen before feature in the neighbourhood.
- The community boasts of an efficient building footprint where 76% of land area is open space.
- The apartment towers are planned around 8 acres of colossal podiums with no overlooking between the apartments.