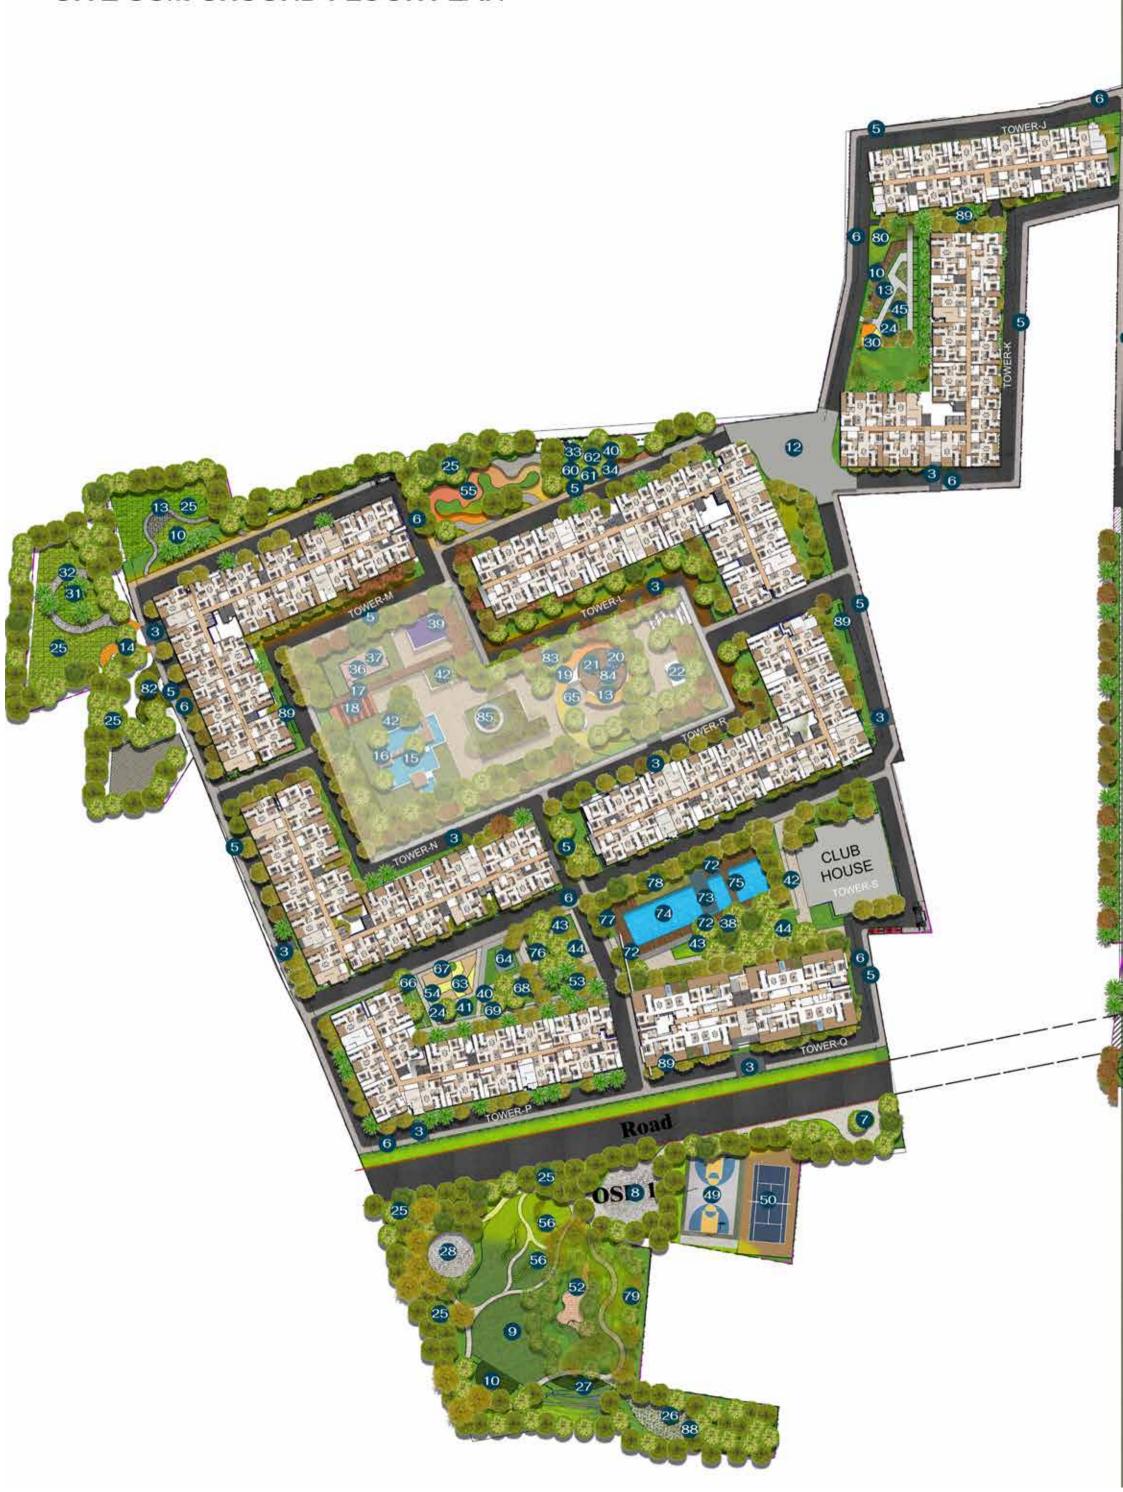

### SITE CUM GROUND FLOOR PLAN

Carrom, Chess, Crokinole, Chineese chess) 111. Dart Board 57. Kid's park with rock climbing wall 112. Hookie ring toss 58. Toddler's play area

INDOOR GAMES ROOM

108. Mini Bowling arena

110. Board games Arcade - ( Monopoly, Ludo,

109. Sub soccer table

103. Foos ball

105. Air hockey

107. Table tennis

106. Billiards

104. Shuffle Board

FEATURES & FACILITIES

155. Convenience store

158. Association room

160. Car washing bay

161. Car charging bays

153. ATM

156. Clinic

154. Cafeteria

157. Guest Room

159. Dormitories

113, Wall chess 59. Binary code play area

49. Tennis court

52. Golf putting

**KIDS** 

53. Outdoor Gym

50. Basketball court

54. Rock climbing wall

56. Buga Play Ground

**OUTDOOR AMENITIES** 

51. Outdoor Seating gallery

55. Skating rink with viewing deck