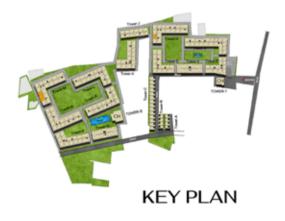

| 1081                  | 54                     | 1135                        | 1588                    | 205                            |
| Tower-M | M-G04       | 1081                  | 54                     | 1135                        | 1588                    | 205                            |
| Tower-H | H112 - H912 | 1081                  | 54                     | 1135                        | 1588                    | -                              |
| Tower-M | M103 - M903 | 1081                  | 54                     | 1135                        | 1588                    | -                              |
| Tower-M | M104 - M904 | 1081                  | 54                     | 1135                        | 1588                    | -                              |







TYPICAL FLOOR (  $1^{ST}$  TO  $9^{TH}$  FLOOR )



| TOWER   | Unit no.    | Carpet area<br>(sqft) | Balcony area<br>(sqft) | Total carpet<br>area (sqft) | Saleable area<br>(sqft) | Private terrace<br>area (sqft) |
|---------|-------------|-----------------------|------------------------|-----------------------------|-------------------------|--------------------------------|
| Tower-L | L-G03       | 1081                  | 54                     | 1135                        | 1588                    | 108                            |
| Tower-L | L103 - L903 | 1081                  | 54                     | 1135                        | 1588                    | -                              |







TYPICAL FLOOR ( 1ST TO 9TH FLOOR )



| Tower   | Unit no.    | Carpet area<br>