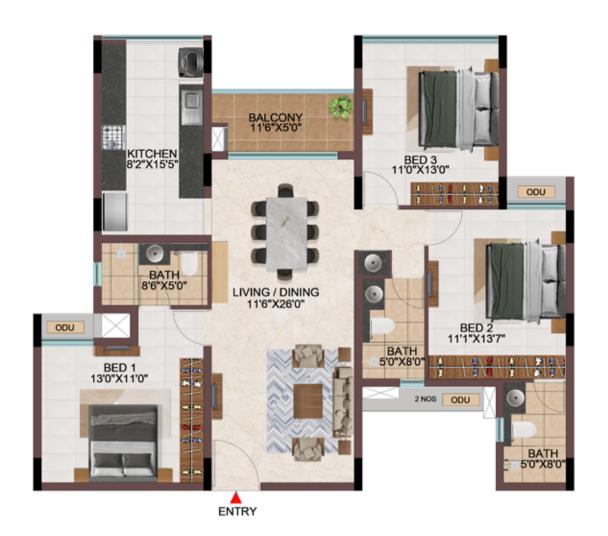

## EFFICIENCY IN SPACE PLANNING

- Provision of ample car parks at the basement level.
- All cores are well equipped with staircase and two & three lifts of 13 passengers' capacity.
- Uninterrupted visual connectivity all bedrooms & balconies will be facing courtyard or exterior.
- No overlooking apartments
- All bedrooms, living & kitchen are consciously planned to be well ventilated from the exterior or the courtyards.
- Convenient AC ODU spaces serviceable from the interior.
- All 4 BHK signature units with Walk-in wardrobe in one of the bedrooms.
- Two balconies one in Living & one of the bedrooms in all the 4 BHK signature units
- Dedicated Washing machine space is provided for all apartments.
- Common wash-basin provided in most of the apartments.
- Wide kitchens with double side counters in all the apartments.