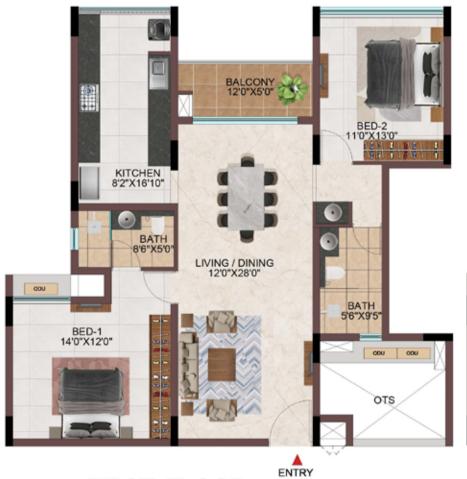

| Balcony area<br>(sqft) | Total carpet<br>area (sqft) | Saleable area<br>(sqft) | Private terrace<br>area (sqft) |
|---------|-------------|-----------------------|------------------------|-----------------------------|-------------------------|--------------------------------|
| Tower-R | R-G08       | 732                   | 57                     | 789                         | 1108                    | 112                            |
| Tower-R | R-108       | 971                   | 57                     | 1028                        | 1433                    | -                              |
| Tower-R | R208 - R908 | 1214                  | 57                     | 1271                        | 1772                    | -                              |



# **1BHK,2BHK & 3BHK**





FIRST FLOOR

TYPICAL FLOOR ( $2^{ND}$  TO  $9^{TH}$ )



**GROUND FLOOR** 

| Tower   | Unit no.    | Carpet area<br>(sqft) | Balcony area<br>(sqft) | Total carpet<br>area (sqft) | Saleable area<br>(sqft) | Private terrace<br>area (sqft) |
|---------|-------------|-----------------------|------------------------|-----------------------------|-------------------------|--------------------------------|
| Tower-N | N-G10       | 732                   | 57                     | 789                         | 1108                    | 187                            |
| Tower-N | N-110       | 971                   | 57                     | 1028                        | 1435                    | -                              |
| Tower-N | N210 - N910 | 1214                  | 57