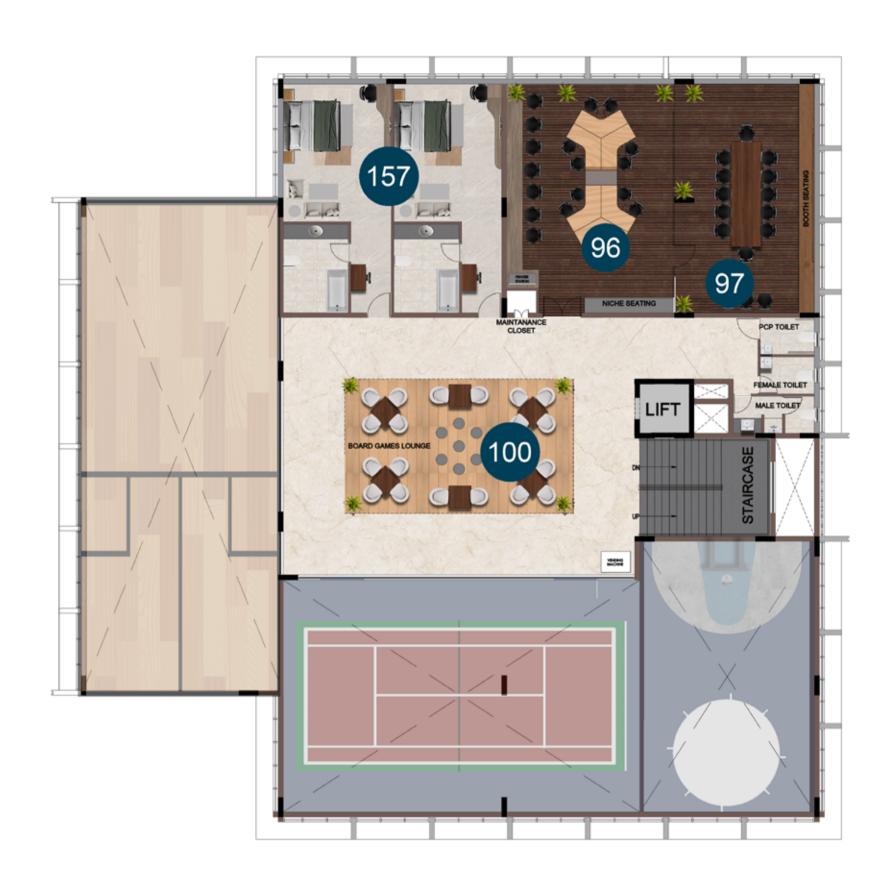

### 160+ WORLD-CLASS AMENITIES

### **CLUB HOUSE AMENITIES ENTERTAINMENT & CONVIENCE**

- Multi purpose hall
- Banquet hall
- Mini theatre
- Entertainment lounge
- Learning center
- Co-working space
- **Business Center**
- Conference Room
- **Open Library**
- Soccer Pool Lounge **Board games Lounge**
- Arts / Dance room
- Karoke Room

### **INDOOR GAMES ROOM**

- Foos ball
- Shuffle Board
- Air hockey
- Billiards
- Table tennis

- Mini Bowling arena
- Sub soccer table
- Board games Arcade (Monopoly, Ludo, Carrom, Chess, Crokinole, Chineese chess)
- Dart Board
- Hookie ring toss
- Wall chess

### KIDS PLAY AREA & CRECHE

- Kids lounge
- **VR** Twin
- Twin Basket
- Lego zone
- Mini Ferris wheel
- Skee ball
- Teepee tent
- Indoor Kids park
- RC Racing track
- **HIT Mouse** Crazy Maze
- See saw
- Kids Ball pool with slide
- Kids parkour arena
- Kids Knee Hockey
- Chip Golf

### **FITNESS**

- Gym
- Crossfit / TRX training
- Interactive Gym
- **Boxing Gym**
- Zumba
- Yoga & Aerobics
- Aerial Yoga

- **INDOOR SPORTS Badminton Court**
- Squash Court
- Slam Dunk
- Trampoline park

### **Hockey Rink**

- **GAMING ARCADE**
- Video games lounge
- Street Basket ball
- Need for speed Alien gun shooting
- **VR** Gaming zone

### **SALON & SPA**

- Hair styling stations
- Pedicure & Manicure stations
- Sauna
- Jacuzzi Hamam bath
- **BCM Massagers**

### FEATURES & FACILITIES

- **ATM**
- Cafeteria
- Convenience store

Association room

- Clinic
- **Guest Room**
- **Dormitories** Lumber rooms
- Car washing bay Car charging bays