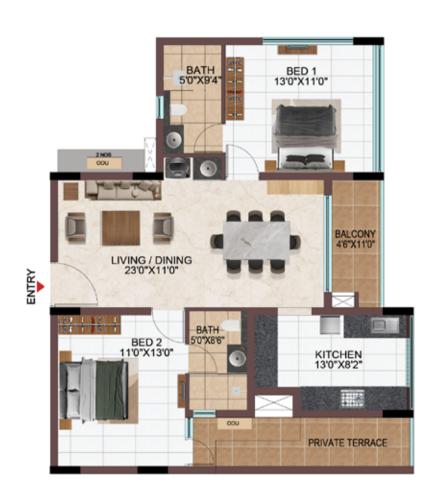

| 1186                    | -                              |









**GROUND FLOOR** 

| Tower   | Unit no:    | Carpet area<br>(sqft) | Balcony area<br>(sqft) | Total carpet<br>area (sqft) | Saleable area<br>(sqft) | Private terrace<br>area (sqft) |
|---------|-------------|-----------------------|------------------------|-----------------------------|-------------------------|--------------------------------|
| Tower-F | F-G02       | 777                   | 47                     | 824                         | 1175                    | 59                             |
| Tower-F | F102 - F902 | 777                   | 47                     | 824                         | 1175                    | -                              |











TYPICAL FLOOR (  $1^{ST}$  TO  $9^{TH}$  )



**GROUND FLOOR** 

| Tower   | Unit no.    | Carpet area<br>(sqft) | Balcony area<br>(sqft) | Total carpet<br>area (sqft) | Saleable area<br>(sqft) | Private terrace<br>area (sqft) |
|---------|-------------|-----------------------|------------------------|-----------------------------|-------------------------|--------------------------------|
| Tower-G | G-G08       | 777                   | 47                     | 824                         | 1175                    | 59                             |
| Tower-G | G108 - G908 | 777                   | 47                     | 824                         | 1183                    | -                              |







TYPICAL FLOOR (  $1^{ST}$  TO  $9^{TH}$  )



**GROUND FLOOR** 

| Tower   | Unit no.    | Carpet area<br>(sqft) | B