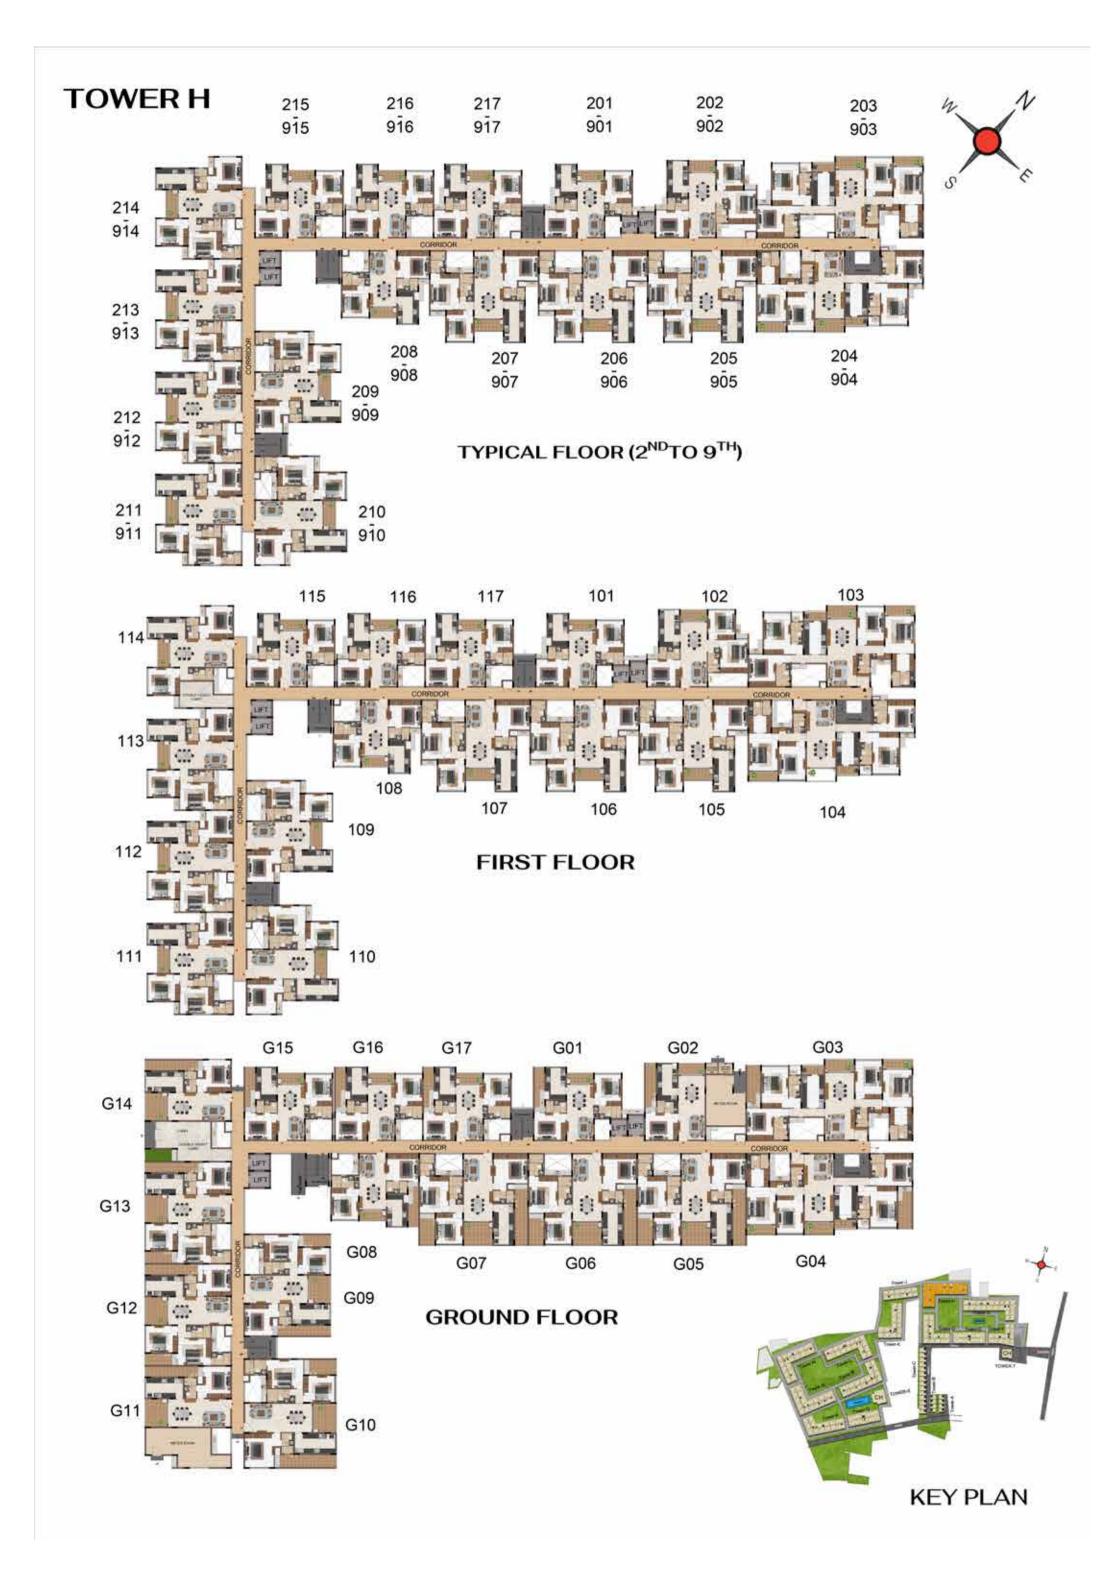

## **TOWER D**

FIRST FLOOR

TYPICAL FLOOR (2ND TO 9TH)

## **TOWER F**

### TYPICAL FLOOR (2ND TO 9TH)

### FIRST FLOOR