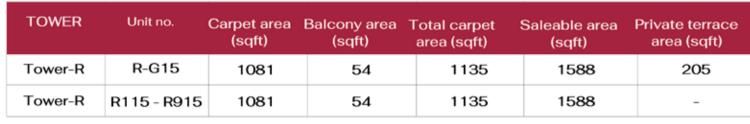

**GROUND FLOOR** 

| TOWER   | Unit no.    | Carpet area<br>(sqft) | Balcony area<br>(sqft) | Total carpet<br>area (sqft) | Saleable area<br>(sqft) | Private terrace<br>area (sqft) |
|---------|-------------|-----------------------|------------------------|-----------------------------|-------------------------|--------------------------------|
| Tower-M | M-G17       | 1081                  | 54                     | 1135                        | 1595                    | 217                            |
| Tower-R | R-G16       | 1081                  | 54                     | 1135                        | 1588                    | 210                            |
| Tower-M | M117 - M917 | 1081                  | 54                     | 1135                        | 1595                    | -                              |
| Tower-R | R116 - R916 | 1081                  | 54                     | 1135                        | 1588                    | -                              |