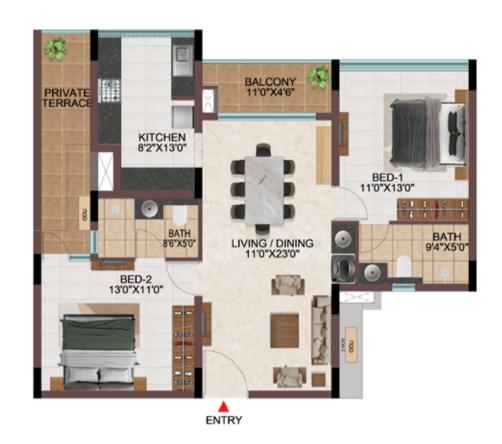

|









TYPICAL FLOOR (  $1^{ST}$  TO  $9^{TH}$  )



**GROUND FLOOR** 

| Tower   | Unit no.    | Carpet area<br>(sqft) | Balcony area<br>(sqft) | Total carpet<br>area (sqft) | Saleable area<br>(sqft) | Private terrace<br>area (sqft) |
|---------|-------------|-----------------------|------------------------|-----------------------------|-------------------------|--------------------------------|
| Tower-R | R-G04       | 777                   | 47                     | 824                         | 1175                    | 59                             |
| Tower-R | R104 - R904 | 777                   | 47                     | 824                         | 1175                    | -                              |







TYPICAL FLOOR (  $1^{ST}$  TO  $9^{TH}$  )



**GROUND FLOOR** 

| Tower   | Unit no.    | Carpet area<br>(sqft) | Balcony area<br>(sqft) | Total carpet<br>area (sqft) | Saleable area<br>(sqft) | Private terrace<br>area (sqft) |
|---------|-------------|-----------------------|------------------------|-----------------------------|-------------------------|--------------------------------|
| Tower-M | M-G07       | 777                   | 47                     | 824                         | 1175                    | 64                             |
| Tower-M | M-G08       | 777                   | 47                     | 824                         | 1175                    | 59                             |
| Tower-M | M107 - M907 | 777                   | 47                     | 824                         | 1175