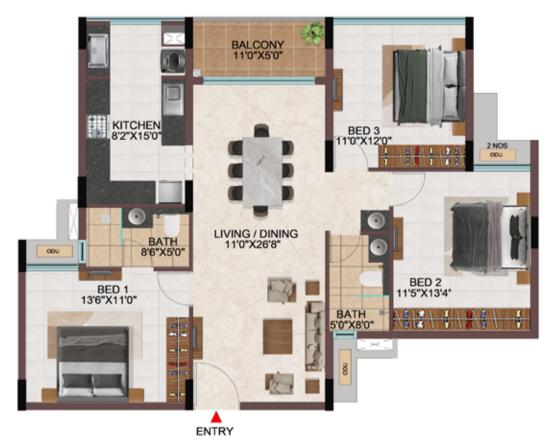

### **APARTMENTS**

- Wide & fancy Main door with wooden architrave.
- Digital door lock system with four independent unlocking features.
- 600 x 1200 mm premium vitrified flooring tiles in the Bedrooms and Kitchen.
- 600 x 600mm Anti- skid tiles in the Balcony and Private open terrace.
- Premium range of American Standard Or equivalent fittings in bathrooms and kitchens.
- Apartments with luxurious bathrooms fitted with Rain shower, Fixed glass partition.

## EFFICIENCY IN SPACE PLANNING

- Provision of ample car parks at the basement level.
- All cores are well equipped with staircase and two & three lifts of 13 passengers' capacity.
- Uninterrupted visual connectivity all bedrooms & balconies will be facing courtyard or exterior.
- No overlooking apartments
- All bedrooms, living & kitchen are consciously planned to be well ventilated from the exterior or the courtyards.
- Convenient AC ODU spaces serviceable from the interior.
- All 4 BHK signature units with Walk-in wardrobe in one of the bedrooms.
- Two balconies one in Living & one of the bedrooms in all the 4 BHK signature units
- Dedicated Washing machine space is provided for all apartments.
- Common wash-basin provided in most of the apartments.
- Wide kitchens with double side counters in all the apartments.