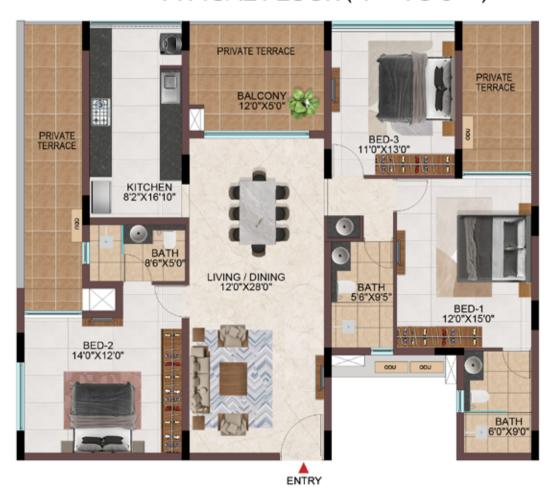

## EFFICIENCY IN SPACE PLANNING

- Provision of ample car parks at the basement level.
- All cores are well equipped with staircase and two & three lifts of 13 passengers' capacity.
- Uninterrupted visual connectivity all bedrooms & balconies will be facing courtyard or exterior.
- No overlooking apartments
- All bedrooms, living & kitchen are consciously planned to be well ventilated from the exterior or the courtyards.
- Convenient AC ODU spaces serviceable from the interior.
- All 4 BHK signature units with Walk-in wardrobe in one of the bedrooms.
- Two balconies one in Living & one of the bedrooms in all the 4 BHK signature units
- Dedicated Washing machine space is provided for all apartments.
- Common wash-basin provided in most of the apartments.
- Wide kitchens with double side counters in all the apartments.

## CONSIDERING VAASTU ...? WE GOT THAT SORTED TOO

- All apartments have SW bedrooms
- All apartments have NW, SE bathrooms
- No apartments have bed headboard positioned north.
- No apartments have NE & SW kitchen