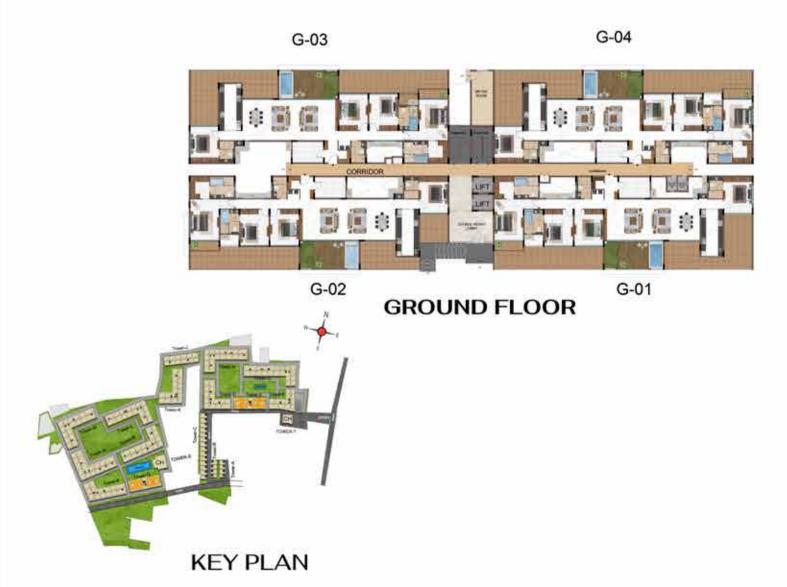

### SITE CUM GROUND FLOOR PLAN

Carrom, Chess, Crokinole, Chineese chess) 111. Dart Board 57. Kid's park with rock climbing wall 112. Hookie ring toss 58. Toddler's play area

INDOOR GAMES ROOM

108. Mini Bowling arena

110. Board games Arcade - ( Monopoly, Ludo,

109. Sub soccer table

103. Foos ball

105. Air hockey

107. Table tennis

106. Billiards

104. Shuffle Board

FEATURES & FACILITIES

155. Convenience store

158. Association room

160. Car washing bay

161. Car charging bays

153. ATM

156. Clinic

154. Cafeteria

157. Guest Room

159. Dormitories

113, Wall chess 59. Binary code play area

49. Tennis court

52. Golf putting

**KIDS** 

53. Outdoor Gym

50. Basketball court

54. Rock climbing wall

56. Buga Play Ground

**OUTDOOR AMENITIES** 

51. Outdoor Seating gallery

55. Skating rink with viewing deck