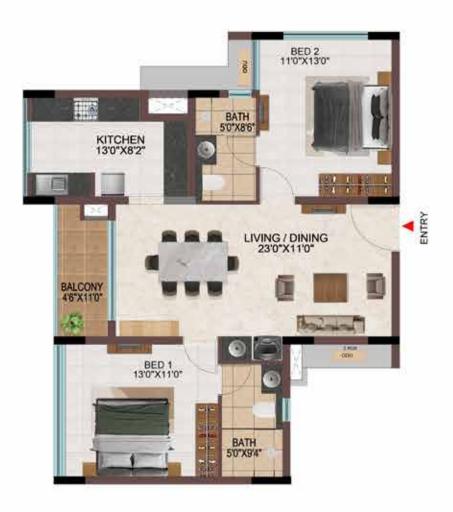

## **TOWER D**

FIRST FLOOR

TYPICAL FLOOR (2ND TO 9TH)

## TOWER E & Q

TYPICAL FLOOR (2<sup>ND</sup>TO 8<sup>TH</sup>)

FIRST FLOOR

## **TOWER F**

### TYPICAL FLOOR (2ND TO 9TH)

### FIRST FLOOR

## TOWER - J

TYPICAL FLOOR (2ND TO 9TH)

FIRST FLOOR

### **GROUND FLOOR**

## **TOWER M**

### **TOWER M**

TYPICAL FLOOR (2ND TO 9TH)

### **TOWER N**

## **TOWER N**

FIRST FLOOR

TYPICAL FLOOR (1ST TO 9TH FLOOR)

**GROUND FLOOR** 

| Tower    | Unit no   | Carpet area<br>(sqft) | Balcony area<br>(sqft) | Total Carpet<br>area (sqft) | Saleable area<br>(sqft) | Private terrace<br>area (sqft) |
|----------|-----------|-----------------------|------------------------|-----------------------------|-------------------------|--------------------------------|
| Tower- P | P-G11     | 630                   | 55                     | 685                         | 964                     | 74                             |
| Tower- R | R-G05     | 630                   | 55                     | 685                         | 970                     | 87                             |
| Tower- P | P111-P911 | 998                   | 55                     | 1053                        | 1470                    | -                              |
| Tower- R | R105-R905 | 998                   | 55                     | 1053                        | 1475                    | -                              |