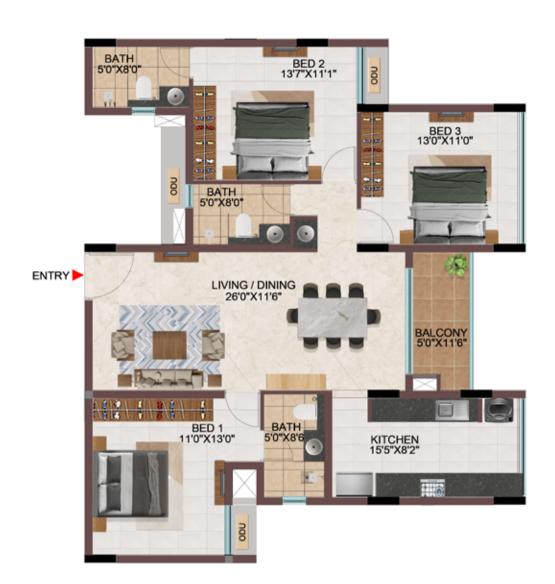

**GROUND FLOOR** 

| TOWER   | Unit no.    | Carpet area<br>(sqft) | Balcony area<br>(sqft) | Total carpet<br>area (sqft) | Saleable area<br>(sqft) | Private terrace<br>area (sqft) |
|---------|-------------|-----------------------|------------------------|-----------------------------|-------------------------|--------------------------------|
| Tower-M | M-G17       | 1081                  | 54                     | 1135                        | 1595                    | 217                            |
| Tower-R | R-G16       | 1081                  | 54                     | 1135                        | 1588                    | 210                            |
| Tower-M | M117 - M917 | 1081                  | 54                     | 1135                        | 1595                    | -                              |
| Tower-R | R116 - R916 | 1081                  | 54                     | 1135                        | 1588                    | -                              |