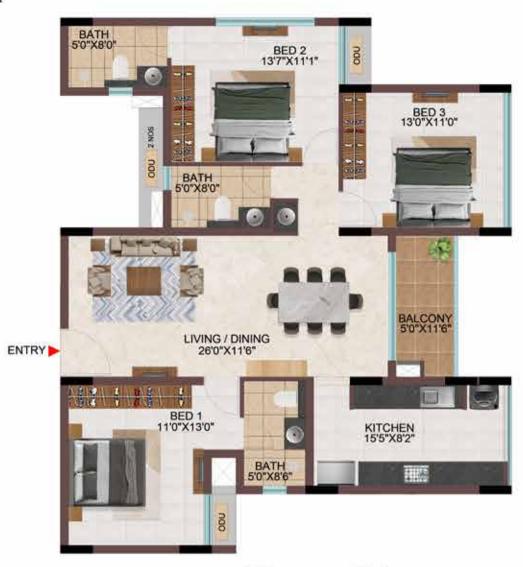

### **APARTMENTS**

- Wide & fancy Main door with wooden architrave.
- Digital door lock system with four independent unlocking features.
- 600 x 1200 mm premium vitrified flooring tiles in the Bedrooms and Kitchen.
- 600 x 600mm Anti- skid tiles in the Balcony and Private open terrace.
- Premium range of American Standard Or equivalent fittings in bathrooms and kitchens.
- Apartments with luxurious bathrooms fitted with Rain shower, Fixed glass partition.

## EFFICIENCY IN SPACE PLANNING

- Provision of ample car parks at the basement level.
- All cores are well equipped with staircase and two & three lifts of 13 passengers' capacity.
- Uninterrupted visual connectivity all bedrooms & balconies will be facing courtyard or exterior.
- No overlooking apartments
- All bedrooms, living & kitchen are consciously planned to be well ventilated from the exterior or the courtyards.
- Convenient AC ODU spaces serviceable from the interior.
- All 4 BHK signature units with Walk-in wardrobe in one of the bedrooms.
- Two balconies one in Living & one of the bedrooms in all the 4 BHK signature units
- Dedicated Washing machine space is provided for all apartments.
- Common wash-basin provided in most of the apartments.
- Wide kitchens with double side counters in all the apartments.