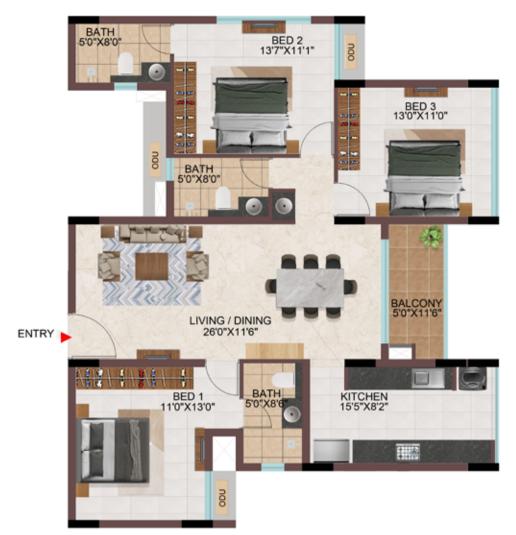

## EFFICIENCY IN SPACE PLANNING

- Provision of ample car parks at the basement level.
- All cores are well equipped with staircase and two & three lifts of 13 passengers' capacity.
- Uninterrupted visual connectivity all bedrooms & balconies will be facing courtyard or exterior.
- No overlooking apartments
- All bedrooms, living & kitchen are consciously planned to be well ventilated from the exterior or the courtyards.
- Convenient AC ODU spaces serviceable from the interior.
- All 4 BHK signature units with Walk-in wardrobe in one of the bedrooms.
- Two balconies one in Living & one of the bedrooms in all the 4 BHK signature units
- Dedicated Washing machine space is provided for all apartments.
- Common wash-basin provided in most of the apartments.
- Wide kitchens with double side counters in all the apartments.

## CONSIDERING VAASTU ...? WE GOT THAT SORTED TOO

- All apartments have SW bedrooms
- All apartments have NW, SE bathrooms
- No apartments have bed headboard positioned north.
- No apartments have NE & SW kitchen