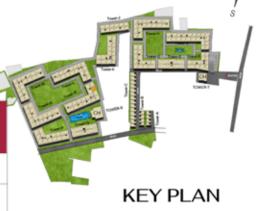

--|-----------------------------|-------------------------|--------------------------------|
| Tower-R | R-G09       | 1081                  | 54                     | 1135                        | 1588                    | 209                            |
| Tower-R | R-G10       | 1081                  | 54                     | 1135                        | 1593                    | 209                            |
| Tower-R | R109 - R909 | 1081                  | 54                     | 1135                        | 1588                    |                                |
| Tower-R | R110 -R910  | 1081                  | 54                     | 1135                        | 1593                    | -                              |









### TYPICAL FLOOR (1ST TO 9TH FLOOR)











### TYPICAL FLOOR (1ST TO 9TH FLOOR)



| Tower   | Unit no.    | Carpet area<br>(sqft) | Balcony area<br>(sqft) | Total carpet<br>area (sqft) | Saleable area<br>(sqft) | Private terrace<br>area (sqft) |
|---------|-------------|-----------------------|------------------------|-----------------------------|-------------------------|--------------------------------|
| Tower-H | H-G12       | 1081                  | 54                     | 1135                        | 1588                    | 205                            |
| Tower-M | M-G03       | 1081                  | 54                     | 1135                        | 1588                    | 205                            |
| Tower-M | M-G04       | 1081                  | 54                     | 1135