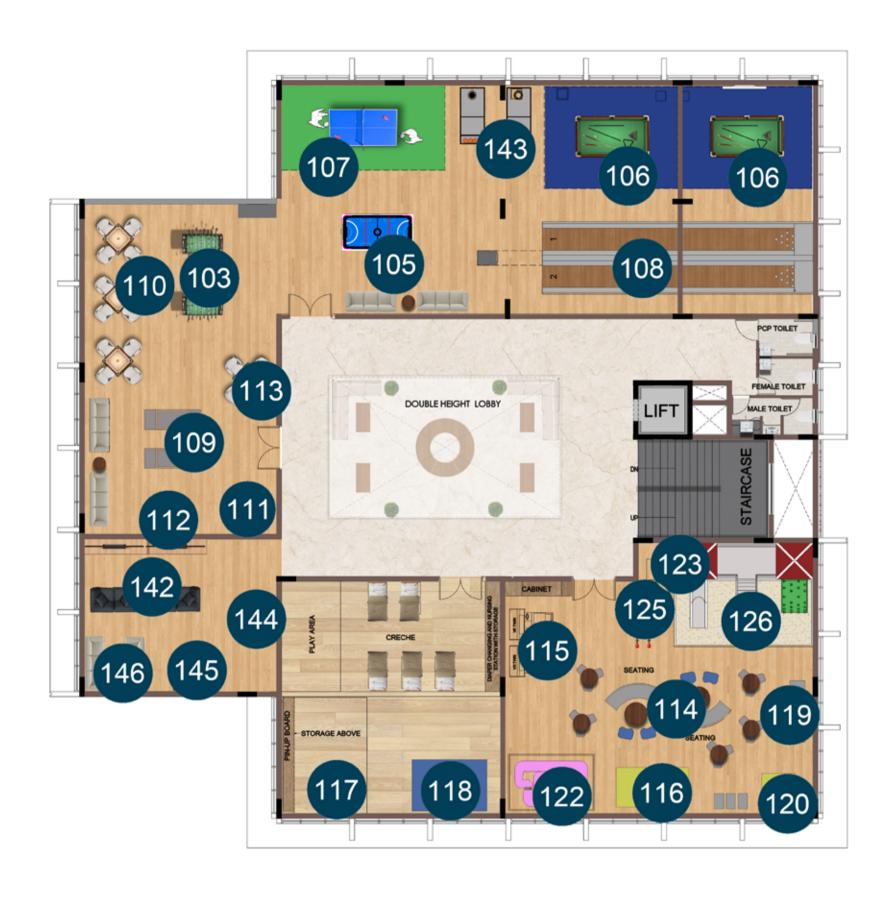

### **CLUB HOUSE AMENITIES ENTERTAINMENT & CONVIENCE**

- Multi purpose hall
- Banquet hall
- Mini theatre
- Entertainment lounge
- Learning center
- Co-working space
- **Business Center**
- Conference Room
- **Open Library**
- Soccer Pool Lounge **Board games Lounge**
- Arts / Dance room
- Karoke Room

### **INDOOR GAMES ROOM**

- Foos ball
- Shuffle Board
- Air hockey
- Billiards
- Table tennis

- Mini Bowling arena
- Sub soccer table
- Board games Arcade (Monopoly, Ludo, Carrom, Chess, Crokinole, Chineese chess)
- Dart Board
- Hookie ring toss
- Wall chess

### KIDS PLAY AREA & CRECHE

- Kids lounge
- **VR** Twin
- Twin Basket
- Lego zone
- Mini Ferris wheel
- Skee ball
- Teepee tent
- Indoor Kids park
- RC Racing track
- **HIT Mouse** Crazy Maze
- See saw
- Kids Ball pool with slide
- Kids parkour arena
- Kids Knee Hockey
- Chip Golf

### FEATURES & FACILITIES

- **ATM**
- Cafeteria
- Convenience store

Association room

- Clinic
- **Guest Room**
- **Dormitories** Lumber rooms
- Car washing bay Car charging bays

### SITE CUM GROUND FLOOR PLAN

Carrom, Chess, Crokinole, Chineese chess) 111. Dart Board 57. Kid's park with rock climbing wall 112. Hookie ring toss 58. Toddler's play area

INDOOR GAMES ROOM

108. Mini Bowling arena

110. Board games Arcade - ( Monopoly, Ludo,

109. Sub soccer table

103. Foos ball

105. Air hockey

107. Table tennis

106. Billiards

104. Shuffle Board

FEATURES & FACILITIES

155. Convenience store

158. Association room

160. Car washing bay

161. Car charging bays

153. ATM

156. Clinic

154. Cafeteria

157. Guest Room

159. Dormitories

113, Wall chess 59. Binary code play area

49. Tennis court

52. Golf putting

**KIDS** 

53. Outdoor Gym

50. Basketball court

54. Rock climbing wall

56. Buga Play Ground

**OUTDOOR AMENITIES** 

51. Outdoor Seating gallery

55. Skating rink with viewing deck