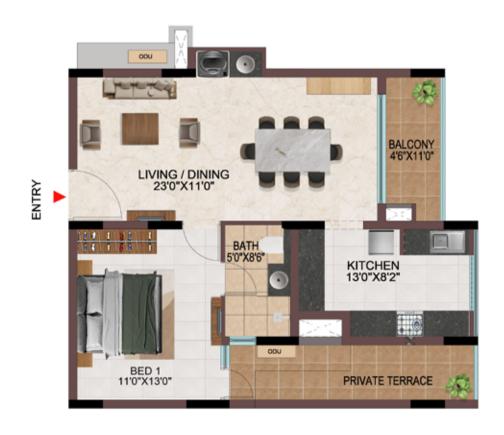

# 1BHK & 3BHK

TYPICAL FLOOR ( 1ST TO 9TH FLOOR )

**GROUND FLOOR** 

| Tower   | Unit no     | Carpet area<br>(sqft) | Balcony area<br>(sqft) | Total Carpet<br>area (sqft) | Saleable area<br>(sqft) | Private terrace<br>area (sqft) |
|---------|-------------|-----------------------|------------------------|-----------------------------|-------------------------|--------------------------------|
| Tower-D | D-G10       | 657                   | 54                     | 711                         | 1012                    | 158                            |
| Tower-N | N-G04       | 657                   | 54                     | 711                         | 1012                    | 158                            |
| Tower-P | P-G03       | 657                   | 54                     | 711                         | 1007                    | 158                            |
| Tower-D | D110 - D910 | 1081                  | 54                     | 1135                        | 1595                    | -                              |
| Tower-N | N104 - N904 | 1081                  | 54                     | 1135                        | 1595                    | -                              |
| Tower-P | P103 - P903 | 1081                  | 54                     | 1135                        | 1595                    | -                              |

## 1BHK & 3BHK

# TYPICAL FLOOR ( $1^{ST}$ TO $9^{TH}$ FLOOR )

| Tower   | Unit no.    | Carpet area<br>(sqft) | Balcony area<br>(sqft) | Total carpet<br>area (sqft) | Saleable area<br>(sqft) | Private terrace<br>area (sqft) |
|---------|-------------|-----------------------|------------------------|-----------------------------|-------------------------|--------------------------------|
| Tower-K | K-G15       | 657                   | 54                     | 711                         | 1022                    | 136                            |
| Tower-K | K115 - K915 | 1113                  | 54                     | 1167                        | 1607                    | -                              |