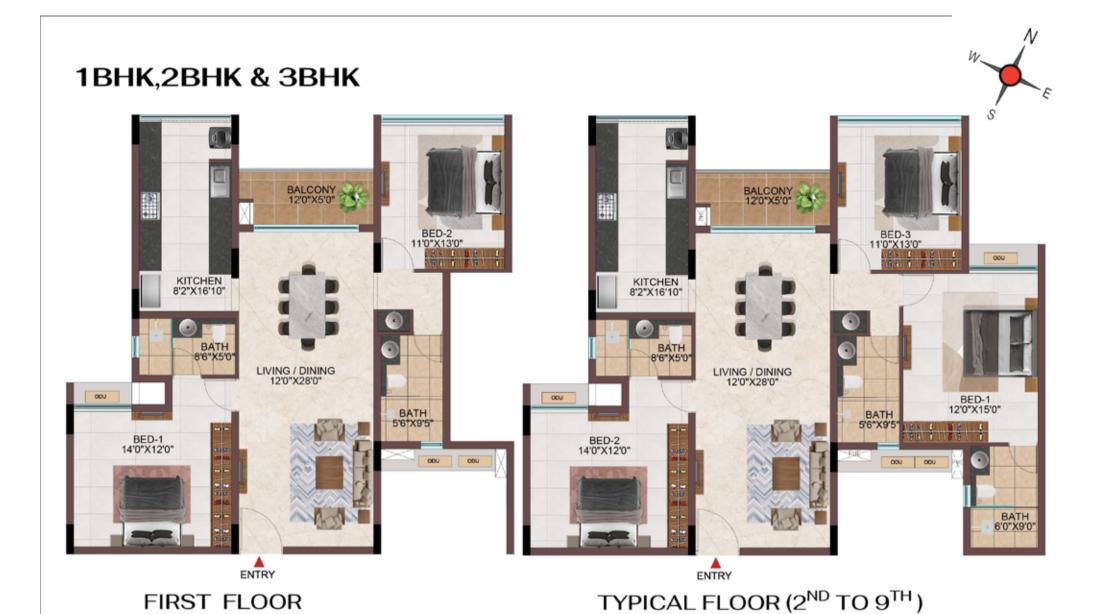

588                    | -                              |



**KEY PLAN** 





TYPICAL FLOOR ( 1ST TO 9TH FLOOR )



**GROUND FLOOR** 

| TOWER   | Unit no.    | Carpet area<br>(sqft) | Balcony area<br>(sqft) | Total carpet<br>area (sqft) | Saleable area<br>(sqft) | Private terrace<br>area (sqft) |
|---------|-------------|-----------------------|------------------------|-----------------------------|-------------------------|--------------------------------|
| Tower-R | R-G11       | 1081                  | 54                     | 1135                        | 1600                    | 158                            |
| Tower-R | R111 - R911 | 1081                  | 54                     | 1135                        | 1600                    | -                              |









PRIVATE TERRACE KITCHEN 82"X16"10"

BATH 8'8"X50"

LIVING / DINING 12'0"X28'0"

OTS

ENTRY

GROUND FLOOR

| Tower   | Unit no.    | Carpet area<br>(sqft) | Balcony area<br>(sqft) | Total carpet<br>area (sqft) | Saleable area<br>(sqft) | Private terrace<br>area (sqft) |
|---------|-------------|-----------------------|------------------------|-----------------------------|-------------------------|--------------------------------|
| Tower-R | R-G08       | 732                   | 57                     | 789                         | 1108                    | 112                            |
| Tower-R | R-108       | 971                   | 57                     | 1028                        | 1433                    | -                              |
| Tower-R | R208 - R908 | 1214