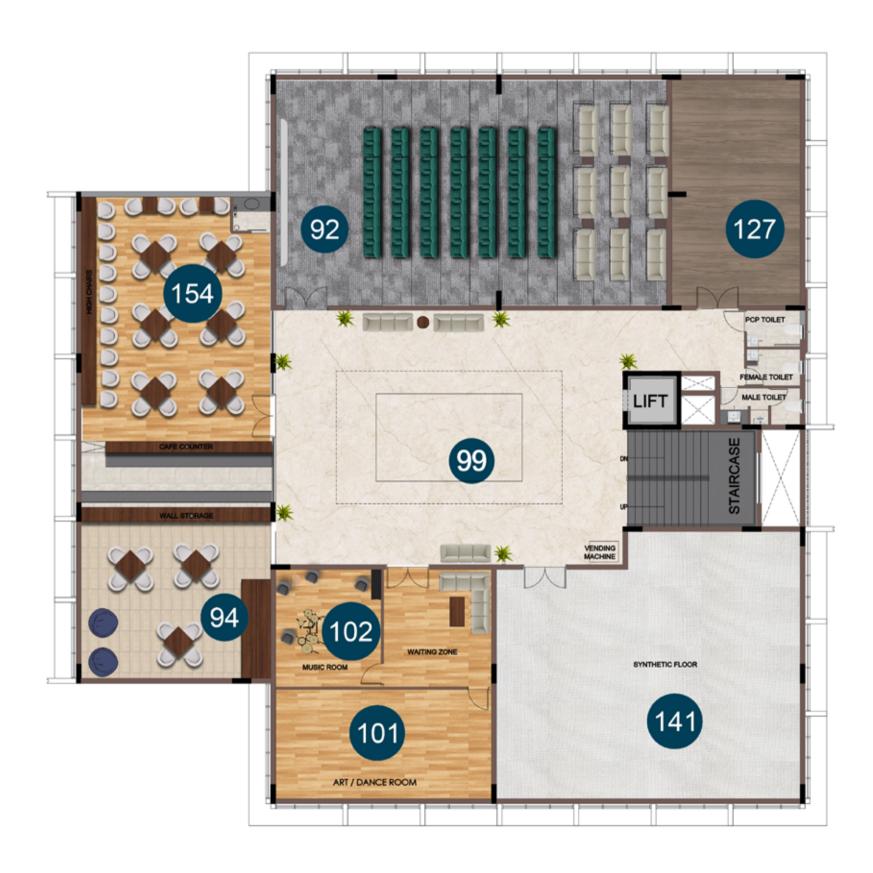

### **CLUB HOUSE AMENITIES ENTERTAINMENT & CONVIENCE**

- Multi purpose hall
- Banquet hall
- Mini theatre
- Entertainment lounge
- Learning center
- Co-working space
- **Business Center**
- Conference Room
- **Open Library**
- Soccer Pool Lounge **Board games Lounge**
- Arts / Dance room
- Karoke Room