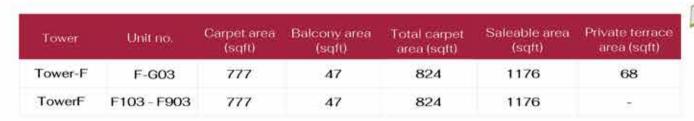

**GROUND FLOOR** 

| Tower   | Unit no:    | Carpet area<br>(sqft) | Balcony area<br>(sqft) | Total carpet<br>area (sqft) | Saleable area<br>(sqft) | Private terrace<br>area (sqft) |
|---------|-------------|-----------------------|------------------------|-----------------------------|-------------------------|--------------------------------|
| Tower-F | F-G02       | 777                   | 47                     | 824                         | 1175                    | 59                             |
| Tower-F | F102 - F902 | 777                   | 47                     | 824                         | 1175                    | -                              |