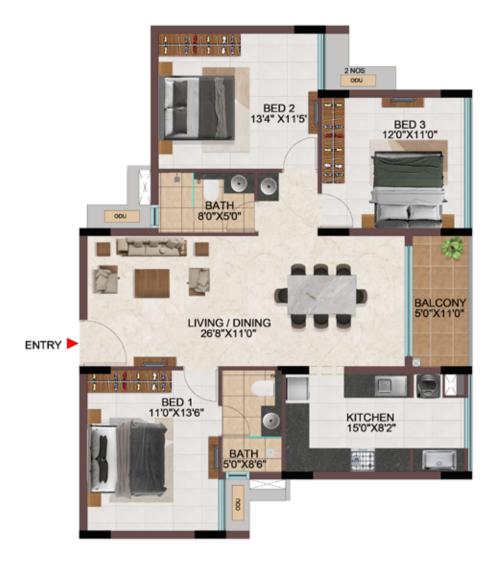

## EFFICIENCY IN SPACE PLANNING

- Provision of ample car parks at the basement level.
- All cores are well equipped with staircase and two & three lifts of 13 passengers' capacity.
- Uninterrupted visual connectivity all bedrooms & balconies will be facing courtyard or exterior.
- No overlooking apartments
- All bedrooms, living & kitchen are consciously planned to be well ventilated from the exterior or the courtyards.
- Convenient AC ODU spaces serviceable from the interior.
- All 4 BHK signature units with Walk-in wardrobe in one of the bedrooms.
- Two balconies one in Living & one of the bedrooms in all the 4 BHK signature units
- Dedicated Washing machine space is provided for all apartments.
- Common wash-basin provided in most of the apartments.
- Wide kitchens with double side counters in all the apartments.