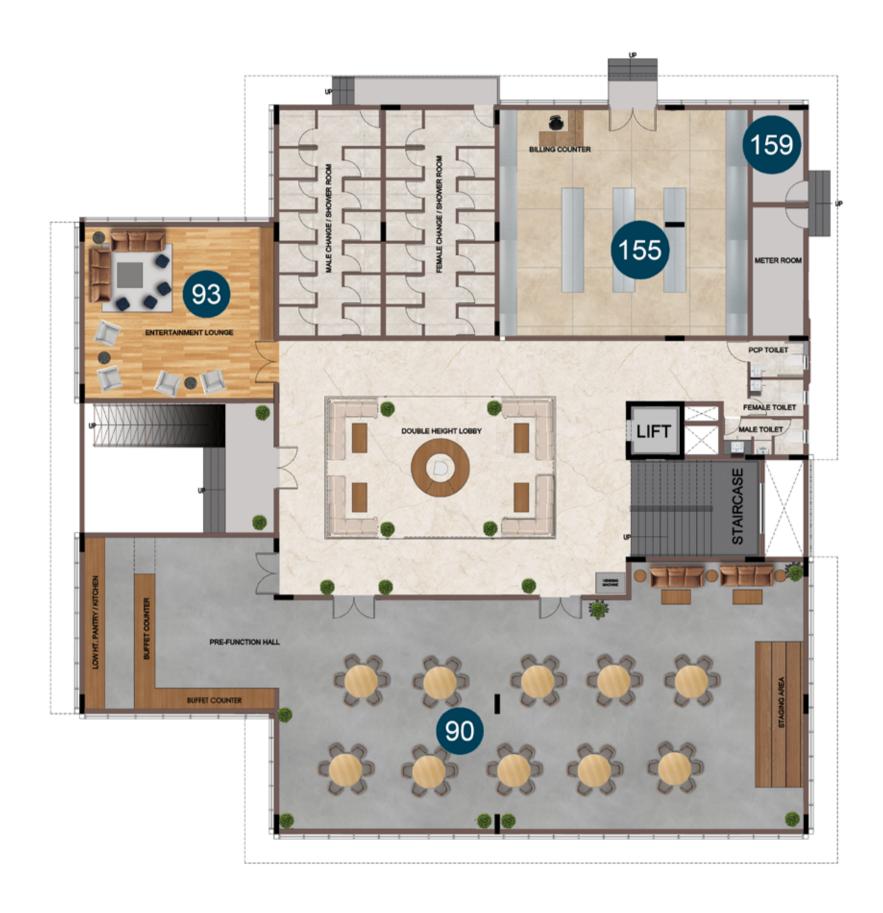

### **CLUB HOUSE AMENITIES ENTERTAINMENT & CONVIENCE**

- Multi purpose hall
- Banquet hall
- Mini theatre
- Entertainment lounge
- Learning center
- Co-working space
- **Business Center**
- Conference Room
- **Open Library**
- Soccer Pool Lounge **Board games Lounge**
- Arts / Dance room
- Karoke Room

### **INDOOR GAMES ROOM**

- Foos ball
- Shuffle Board
- Air hockey
- Billiards
- Table tennis

- Mini Bowling arena
- Sub soccer table
- Board games Arcade (Monopoly, Ludo, Carrom, Chess, Crokinole, Chineese chess)
- Dart Board
- Hookie ring toss
- Wall chess