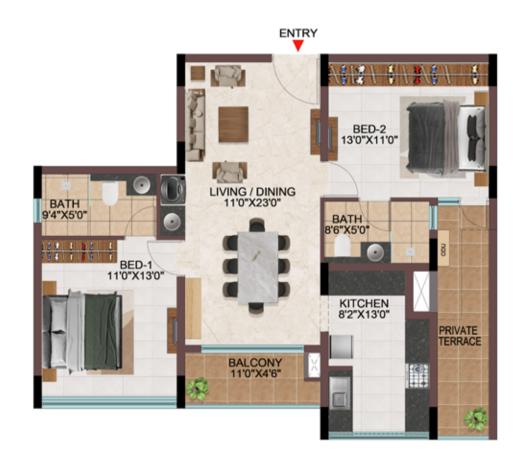

## EFFICIENCY IN SPACE PLANNING

- Provision of ample car parks at the basement level.
- All cores are well equipped with staircase and two & three lifts of 13 passengers' capacity.
- Uninterrupted visual connectivity all bedrooms & balconies will be facing courtyard or exterior.
- No overlooking apartments
- All bedrooms, living & kitchen are consciously planned to be well ventilated from the exterior or the courtyards.
- Convenient AC ODU spaces serviceable from the interior.
- All 4 BHK signature units with Walk-in wardrobe in one of the bedrooms.
- Two balconies one in Living & one of the bedrooms in all the 4 BHK signature units
- Dedicated Washing machine space is provided for all apartments.
- Common wash-basin provided in most of the apartments.
- Wide kitchens with double side counters in all the apartments.

## CONSIDERING VAASTU ...? WE GOT THAT SORTED TOO

- All apartments have SW bedrooms
- All apartments have NW, SE bathrooms
- No apartments have bed headboard positioned north.
- No apartments have NE & SW kitchen