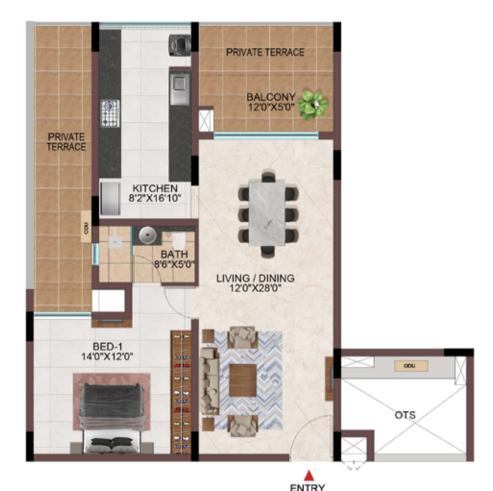

### **APARTMENTS**

- Wide & fancy Main door with wooden architrave.
- Digital door lock system with four independent unlocking features.
- 600 x 1200 mm premium vitrified flooring tiles in the Bedrooms and Kitchen.
- 600 x 600mm Anti- skid tiles in the Balcony and Private open terrace.
- Premium range of American Standard Or equivalent fittings in bathrooms and kitchens.
- Apartments with luxurious bathrooms fitted with Rain shower, Fixed glass partition.

## EFFICIENCY IN SPACE PLANNING

- Provision of ample car parks at the basement level.
- All cores are well equipped with staircase and two & three lifts of 13 passengers' capacity.
- Uninterrupted visual connectivity all bedrooms & balconies will be facing courtyard or exterior.
- No overlooking apartments
- All bedrooms, living & kitchen are consciously planned to be well ventilated from the exterior or the courtyards.
- Convenient AC ODU spaces serviceable from the interior.
- All 4 BHK signature units with Walk-in wardrobe in one of the bedrooms.
- Two balconies one in Living & one of the bedrooms in all the 4 BHK signature units
- Dedicated Washing machine space is provided for all apartments.
- Common wash-basin provided in most of the apartments.
- Wide kitchens with double side counters in all the apartments.