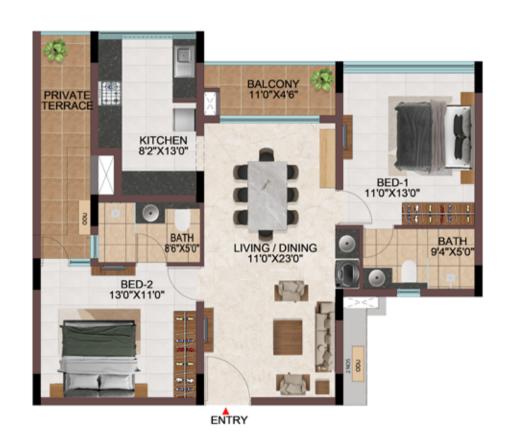

- Private terraces are provided for the apartments connecting the indoors with the podiums.
- A community designed to enrich the city lifestyle thus fulfilling the contemporary residential needs by providing a Sustainable sanctuary within.
- Choose the luxury always inside the metropolitan towers with a window of scenery.
- Preserving the life's harmony with Tropical and Miyawaki forests absorbing 165 tons of carbon di oxide and releasing 600 tons of Oxygen every year.