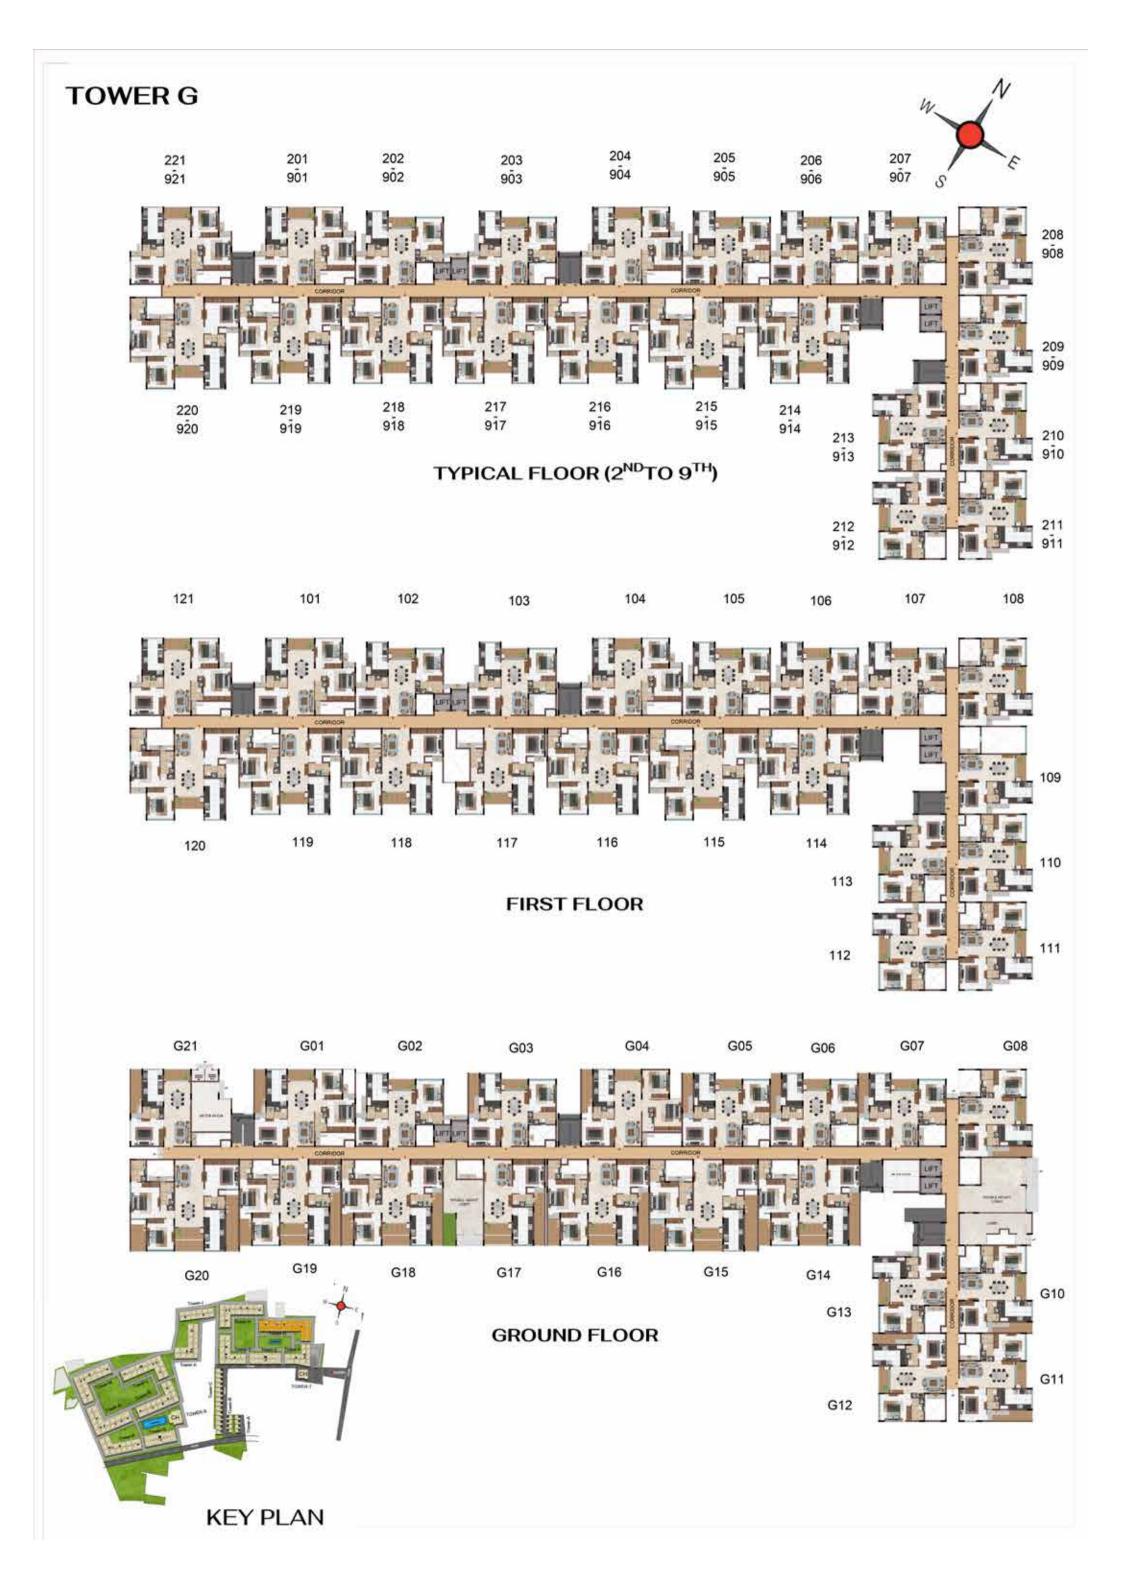

## **TOWER D**

FIRST FLOOR

TYPICAL FLOOR (2ND TO 9TH)

## **TOWER F**

### TYPICAL FLOOR (2ND TO 9TH)

### FIRST FLOOR