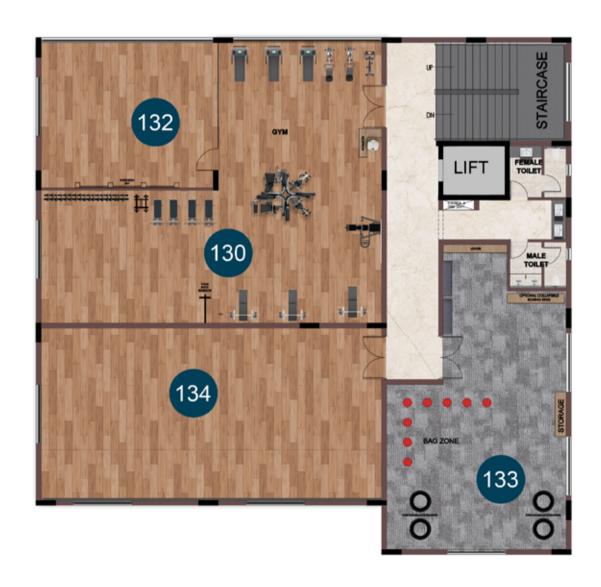

### **FITNESS**

- Gym
- Crossfit / TRX training
- Interactive Gym
- **Boxing Gym**
- Zumba
- Yoga & Aerobics
- Aerial Yoga

- **INDOOR SPORTS Badminton Court**
- Squash Court
- Slam Dunk
- Trampoline park