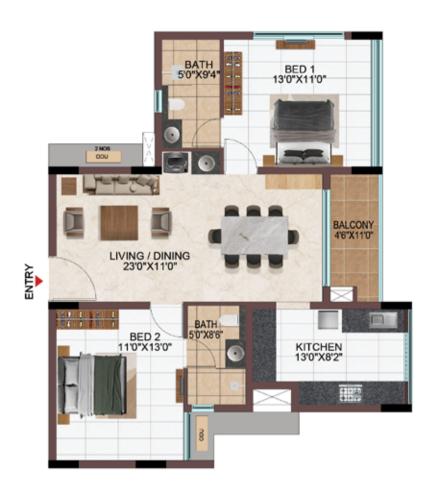

| 824                         | 1186                    | -                              |









**GROUND FLOOR** 

| Tower   | Unit no:    | Carpet area<br>(sqft) | Balcony area<br>(sqft) | Total carpet<br>area (sqft) | Saleable area<br>(sqft) | Private terrace<br>area (sqft) |
|---------|-------------|-----------------------|------------------------|-----------------------------|-------------------------|--------------------------------|
| Tower-F | F-G02       | 777                   | 47                     | 824                         | 1175                    | 59                             |
| Tower-F | F102 - F902 | 777                   | 47                     | 824                         | 1175                    | -                              |











TYPICAL FLOOR (  $1^{ST}$  TO  $9^{TH}$  )



**GROUND FLOOR** 

| Tower   | Unit no.    | Carpet area<br>(sqft) | Balcony area<br>(sqft) | Total carpet<br>area (sqft) | Saleable area<br>(sqft) | Private terrace<br>area (sqft) |
|---------|-------------|-----------------------|------------------------|-----------------------------|-------------------------|--------------------------------|
| Tower-G | G-G08       | 777                   | 47                     | 824                         | 1175                    | 59                             |
| Tower-G | G108 - G908 | 777                   | 47                     | 824                         | 1183                    | -                              |







TYPICAL FLOOR (  $1^{ST}$  TO  $9^{TH}$  )



**GROUND FLOOR** 

| Tow