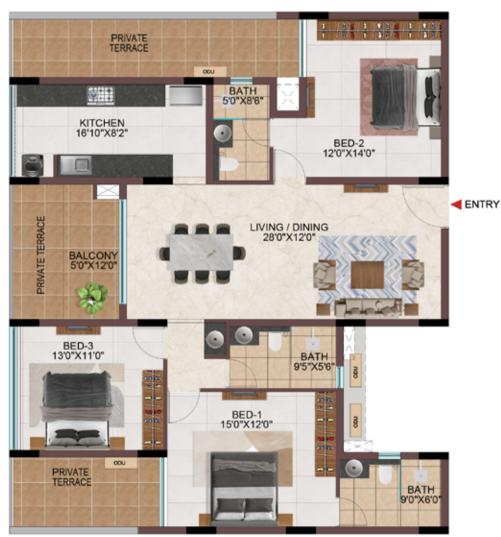

- Private terraces are provided for the apartments connecting the indoors with the podiums.
- A community designed to enrich the city lifestyle thus fulfilling the contemporary residential needs by providing a Sustainable sanctuary within.
- Choose the luxury always inside the metropolitan towers with a window of scenery.
- Preserving the life's harmony with Tropical and Miyawaki forests absorbing 165 tons of carbon di oxide and releasing 600 tons of Oxygen every year.

## EFFICIENCY IN SPACE PLANNING

- Provision of ample car parks at the basement level.
- All cores are well equipped with staircase and two & three lifts of 13 passengers' capacity.
- Uninterrupted visual connectivity all bedrooms & balconies will be facing courtyard or exterior.
- No overlooking apartments
- All bedrooms, living & kitchen are consciously planned to be well ventilated from the exterior or the courtyards.
- Convenient AC ODU spaces serviceable from the interior.
- All 4 BHK signature units with Walk-in wardrobe in one of the bedrooms.
- Two balconies one in Living & one of the bedrooms in all the 4 BHK signature units
- Dedicated Washing machine space is provided for all apartments.
- Common wash-basin provided in most of the apartments.
- Wide kitchens with double side counters in all the apartments.