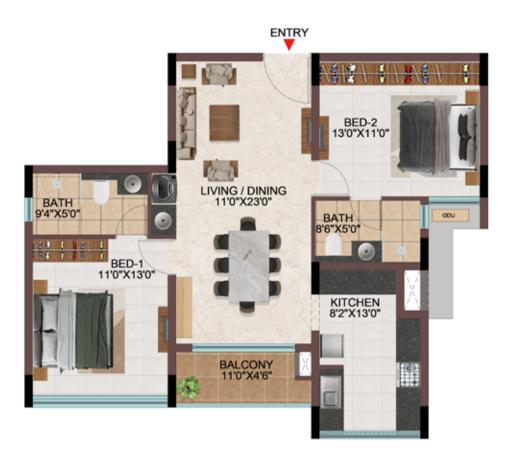

## EFFICIENCY IN SPACE PLANNING

- Provision of ample car parks at the basement level.
- All cores are well equipped with staircase and two & three lifts of 13 passengers' capacity.
- Uninterrupted visual connectivity all bedrooms & balconies will be facing courtyard or exterior.
- No overlooking apartments
- All bedrooms, living & kitchen are consciously planned to be well ventilated from the exterior or the courtyards.
- Convenient AC ODU spaces serviceable from the interior.
- All 4 BHK signature units with Walk-in wardrobe in one of the bedrooms.
- Two balconies one in Living & one of the bedrooms in all the 4 BHK signature units
- Dedicated Washing machine space is provided for all apartments.
- Common wash-basin provided in most of the apartments.
- Wide kitchens with double side counters in all the apartments.

## CONSIDERING VAASTU ...? WE GOT THAT SORTED TOO

- All apartments have SW bedrooms
- All apartments have NW, SE bathrooms
- No apartments have bed headboard positioned north.
- No apartments have NE & SW kitchen