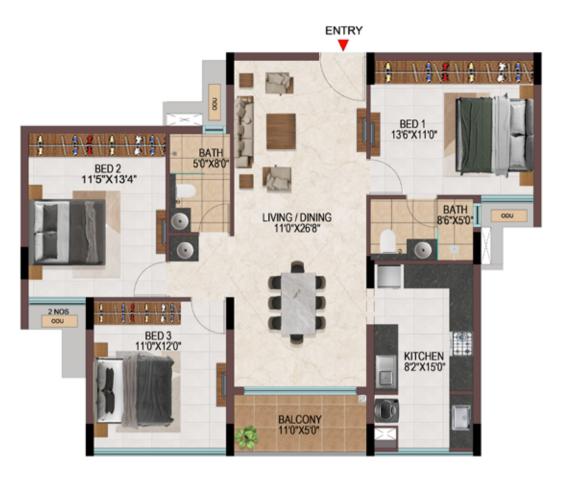

## EFFICIENCY IN SPACE PLANNING

- Provision of ample car parks at the basement level.
- All cores are well equipped with staircase and two & three lifts of 13 passengers' capacity.
- Uninterrupted visual connectivity all bedrooms & balconies will be facing courtyard or exterior.
- No overlooking apartments
- All bedrooms, living & kitchen are consciously planned to be well ventilated from the exterior or the courtyards.
- Convenient AC ODU spaces serviceable from the interior.
- All 4 BHK signature units with Walk-in wardrobe in one of the bedrooms.
- Two balconies one in Living & one of the bedrooms in all the 4 BHK signature units
- Dedicated Washing machine space is provided for all apartments.
- Common wash-basin provided in most of the apartments.
- Wide kitchens with double side counters in all the apartments.