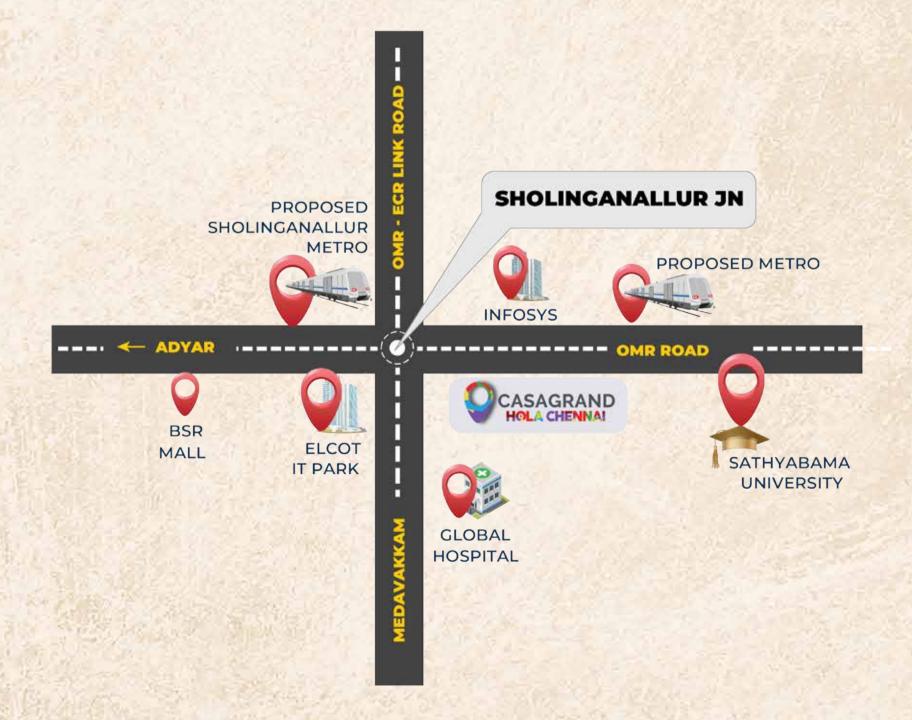

## LOCATION MAP

## DISTANCE FROM NEAREST EDUCATIONAL INSTITUTIONS

| Babaji Vidhyashram School           | 4 min   |
|-------------------------------------|---------|
| Mohammed Sathak Collage             | 7 mins  |
| Velammal New Gen School             | 9 mins  |
| Sathyabama University               | 10 mins |
| NPS International Public School     | 12 mins |
| St.Joseph's Institute of Technology | 15 mins |
| - Amit University                   | 20 mine |

### IT SECTORS & FACTORIES

| · Infosys     | 6 mins  |
|---------------|---------|
| Accenture     | 7 mins  |
| • HCL         | 9 mins  |
| Tech mahindra | 10 mins |

### DISTANCE FROM NEAREST HOSPITALS

| · Apollo Hospital             | 9 min   |
|-------------------------------|---------|
| · Global Hospital             | 14 mins |
| Dr.Kamakshi Memorial Hospital | 20 mins |
| Chettinadu Hospital           | 25 mins |

## DISTANCE FROM BUS STAND, RAILWAY STATION & AIRPORT

|   | Sholinganallur Metro (Upcoming) | 3 mins  |
|---|---------------------------------|---------|
| - | Sholinganallur Bus Stand        | 5 mins  |
| ٠ | Siruseri Metro (Proposed)       | 6 mins  |
|   | International Airport           | 10 mins |