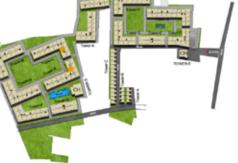

---|-----------------------|------------------------|-----------------------------|-------------------------|--------------------------------|
| Tower-R | R-G12       | 1214                  | 57                     | 1271                        | 1784                    | 273                            |
| Tower-R | R112 - R912 | 1214                  | 57                     | 1271                        | 1784                    | -                              |
| Tower-L | L-G17       | 1214                  | 57                     | 1271                        | 1784                    | 216                            |
| Tower-L | L117 - L917 | 1214                  | 57                     | 1271                        | 1784                    | -                              |



**KEY PLAN** 





TYPICAL FLOOR (  $1^{ST}$  TO  $9^{TH}$  )



**GROUND FLOOR** 

| Tower    | Unit no.    | Carpet area<br>(sqft) | Balcony area<br>(sqft) | Total carpet<br>area (sqft) | Saleable area<br>(sqft) | Private terrace<br>area (sqft) |
|----------|-------------|-----------------------|------------------------|-----------------------------|-------------------------|--------------------------------|
| Tower-K  | K-G04       | 1214                  | 57                     | 1271                        | 1784                    | 273                            |
| .Tower-R | R-G13       | 1214                  | 57                     | 1271                        | 1784                    | 273                            |
| Tower- K | K104 - K904 | 1214                  | 57