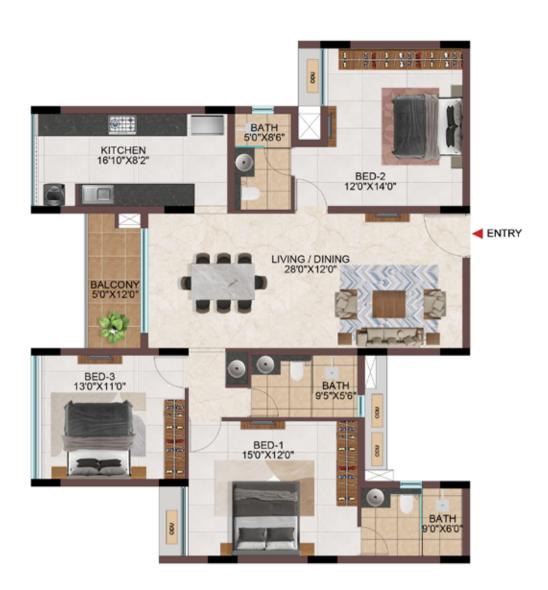

## EFFICIENCY IN SPACE PLANNING

- Provision of ample car parks at the basement level.
- All cores are well equipped with staircase and two & three lifts of 13 passengers' capacity.
- Uninterrupted visual connectivity all bedrooms & balconies will be facing courtyard or exterior.
- No overlooking apartments
- All bedrooms, living & kitchen are consciously planned to be well ventilated from the exterior or the courtyards.
- Convenient AC ODU spaces serviceable from the interior.
- All 4 BHK signature units with Walk-in wardrobe in one of the bedrooms.
- Two balconies one in Living & one of the bedrooms in all the 4 BHK signature units
- Dedicated Washing machine space is provided for all apartments.
- Common wash-basin provided in most of the apartments.
- Wide kitchens with double side counters in all the apartments.