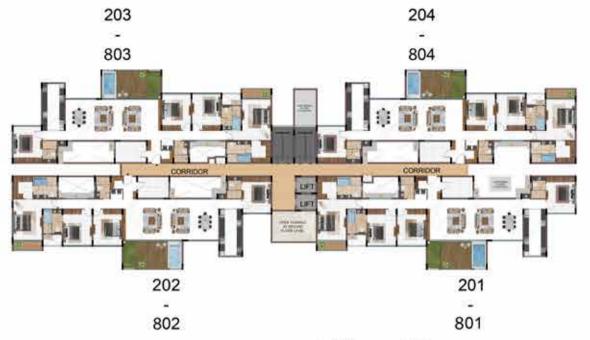

ring toss 58. Toddler's play area

INDOOR GAMES ROOM

108. Mini Bowling arena

110. Board games Arcade - ( Monopoly, Ludo,

109. Sub soccer table

103. Foos ball

105. Air hockey

107. Table tennis

106. Billiards

104. Shuffle Board

FEATURES & FACILITIES

155. Convenience store

158. Association room

160. Car washing bay

161. Car charging bays

153. ATM

156. Clinic

154. Cafeteria

157. Guest Room

159. Dormitories

113, Wall chess 59. Binary code play area

49. Tennis court

52. Golf putting

**KIDS** 

53. Outdoor Gym

50. Basketball court

54. Rock climbing wall

56. Buga Play Ground

**OUTDOOR AMENITIES** 

51. Outdoor Seating gallery

55. Skating rink with viewing deck

# Basement floor plan





## **TOWER D**





FIRST FLOOR

TYPICAL FLOOR (2ND TO 9TH)





## TOWER E & Q





TYPICAL FLOOR (2<sup>ND</sup>TO 8<sup>TH</sup>)



FIRST FLOOR



## **TOWER F**



### TYPICAL FLOOR (2ND TO 9TH)



### FIRST FLOOR







## TOWER - J



TYPICAL FLOOR (2ND TO 9TH)



FIRST FLOOR



### **GROUND FLOOR**







## **TOWER M**





### FIRST FLOOR



### **TOWER M**





TYPICAL FLOOR (2ND TO 9TH)

### **TOWER N**



## **TOWER N**





FIRST FLOOR













TYPICAL FLOOR (1ST TO 9TH FLOOR)



**GROUND FLOOR** 

| Tower    | Unit no   | Carpet area<br>(sqft) | Balcony area<br>(sqft) | Total Carpet<br>area (sqft) | Saleable area<br>(sqft) | Private terrace<br>area (sqft) |
|----------|-----------|-----------------------|------------------------|-----------------------------|-------------------------|--------------------------------|
| Tower- P | P-G11     | 630