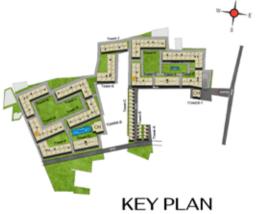

| 161                         |
| Tower-N | N-G01       | 657                | 54                     | 711                      | 1005                 | 147                         |
| Tower-D | D-107       | 882                | 54                     | 936                      | 1317                 | -                           |
| Tower-N | N-101       | 882                | 54                     | 936                      | 1310                 | -                           |
| Tower-D | D207 - D907 | 1081               | 54                     | 1135                     | 1595                 | -                           |
| Tower-N | N201 - N901 | 1081               | 54                     | 1135                     | 1588                 | -                           |



# **1BHK**, **2BHK** & **3BHK**





TYPICAL( 2<sup>ND</sup>TO 9<sup>TH</sup>FLOOR )





#### **GROUND FLOOR**

| Tower   | Unit no.    | Carpet area<br>(sqft) | Balcony area<br>(sqft) | Total carpet<br>area (sqft) | Saleable area<br>(sqft) | Private terrace<br>area (sqft) |
|---------|-------------|-----------------------|------------------------|-----------------------------|-------------------------|--------------------------------|
| Tower-H | H-G14       | 657                   | 54                     | 711                         | 1012                    | 161                            |
| Tower-M | M-G06       | 657                   | 54                     | 711                         | 1012                    | 158                            |
| Tower-H | H-114       | 882