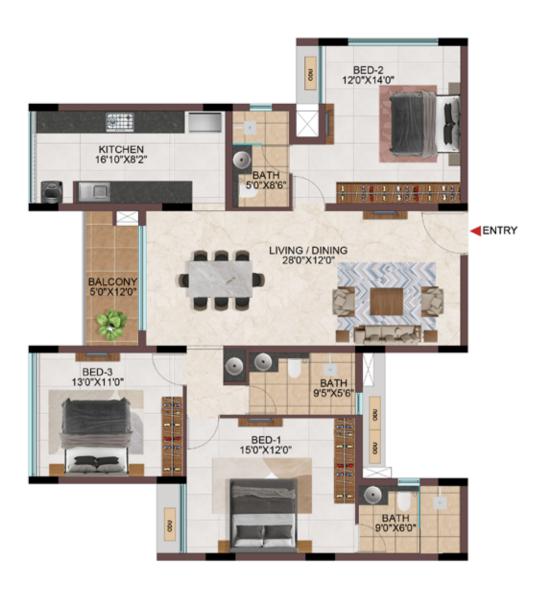

## EFFICIENCY IN SPACE PLANNING

- Provision of ample car parks at the basement level.
- All cores are well equipped with staircase and two & three lifts of 13 passengers' capacity.
- Uninterrupted visual connectivity all bedrooms & balconies will be facing courtyard or exterior.
- No overlooking apartments
- All bedrooms, living & kitchen are consciously planned to be well ventilated from the exterior or the courtyards.
- Convenient AC ODU spaces serviceable from the interior.
- All 4 BHK signature units with Walk-in wardrobe in one of the bedrooms.
- Two balconies one in Living & one of the bedrooms in all the 4 BHK signature units
- Dedicated Washing machine space is provided for all apartments.
- Common wash-basin provided in most of the apartments.
- Wide kitchens with double side counters in all the apartments.

## CONSIDERING VAASTU ...? WE GOT THAT SORTED TOO

- All apartments have SW bedrooms
- All apartments have NW, SE bathrooms
- No apartments have bed headboard positioned north.
- No apartments have NE & SW kitchen