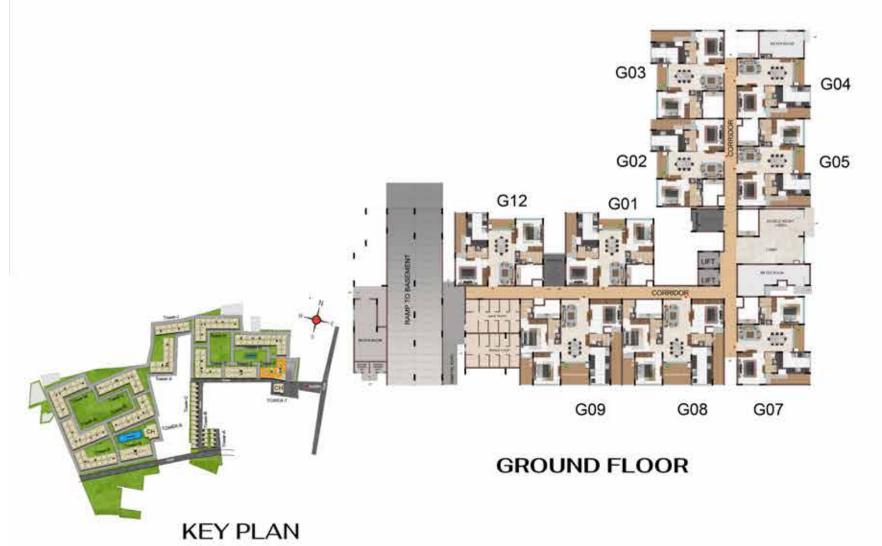

cer table

103. Foos ball

105. Air hockey

107. Table tennis

106. Billiards

104. Shuffle Board

FEATURES & FACILITIES

155. Convenience store

158. Association room

160. Car washing bay

161. Car charging bays

153. ATM

156. Clinic

154. Cafeteria

157. Guest Room

159. Dormitories

113, Wall chess 59. Binary code play area

49. Tennis court

52. Golf putting

**KIDS** 

53. Outdoor Gym

50. Basketball court

54. Rock climbing wall

56. Buga Play Ground

**OUTDOOR AMENITIES** 

51. Outdoor Seating gallery

55. Skating rink with viewing deck

# Basement floor plan





## **TOWER D**





FIRST FLOOR

TYPICAL FLOOR (2ND TO 9TH)





## TOWER E & Q





TYPICAL FLOOR (2<sup>ND</sup>TO 8<sup>TH</sup>)



FIRST FLOOR



## **TOWER F**



### TYPICAL FLOOR (2ND TO 9TH)



### FIRST FLOOR







## TOWER - J



TYPICAL FLOOR (2ND TO 9TH)



FIRST FLOOR



### **GROUND FLOOR**







## **TOWER M**





### FIRST FLOOR



### **TOWER M**





TYPICAL FLOOR (2ND TO 9TH)

### **TOWER N**



## **TOWER N**





FIRST FLOOR













TYPICAL FLOOR (1ST TO 9TH FLOOR)



**GROUND FLOOR** 

| Tower    | Unit no   | Carpet area<br>(sqft) | Balcony area<br>(sqft) | Total Carpet<br>area (sqft) | Saleable area<br>(sqft) | Private terrace<br>area (sqft) |
|----------|-----------|-----------------------|------------------------|-----------------------------|-------------------------|--------------------------------|
| Tower- P | P-G11     | 630                   | 55                     | 685                         | 964                     | 74                             |
| Tower-