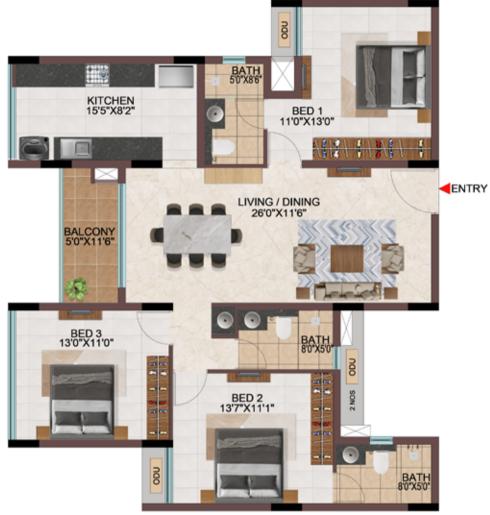

-------------------|------------------------|-----------------------------|-------------------------|--------------------------------|
| Tower-D | D-G06       | 1081                  | 54                     | 1135                        | 1593                    | 205                            |
| Tower-P | P-G01       | 1081                  | 54                     | 1135                        | 1593                    | 209                            |
| Tower-D | D106 - D906 | 1081                  | 54                     | 1135                        | 1593                    | -                              |
| Tower-P | P101 - P901 | 1081                  | 54                     | 1135                        | 1593                    | -                              |











**GROUND FLOOR** 

TYPICAL FLOOR ( 1ST TO 9TH FLOOR )

| Tower   | Unit no     | Carpet area<br>(sqft) | Balcony area<br>(sqft) | Total Carpet<br>area (sqft) | Saleable area<br>(sqft) | Private terrace<br>area (sqft) |
|---------|-------------|-----------------------|------------------------|-----------------------------|-------------------------|--------------------------------|
| Tower-D | D-G08       | 1081                  | 54                     | 1135                        | 1593                    | 209                            |
| Tower-D | D-G09       | 1081                  | 54                     | 1135                        | 1588                    | 209                            |
| Tower-H | H-G13       | 1081                  | 54                     | 1135