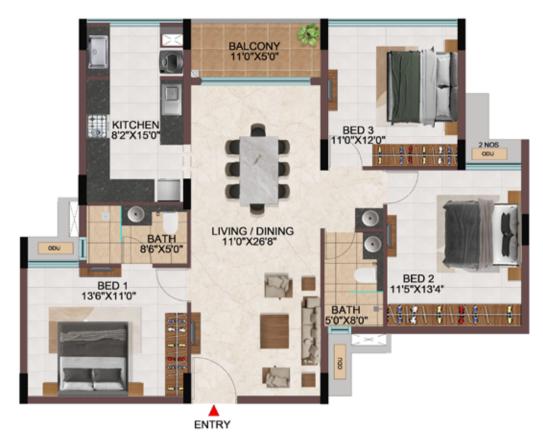

---|-----------------------|------------------------|-----------------------------|-------------------------|--------------------------------|
| Tower- P | P-G12     | 998                   | 55                     | 1053                        | 1472                    | 127                            |
| Tower- P | P-G13     | 998                   | 55                     | 1053                        | 1475                    | 126                            |
| Tower- P | P112-P912 | 998                   | 55                     | 1053                        | 1472                    | -                              |
| Tower- P | P113-P913 | 998                   | 55                     | 1053                        | 1475                    | -                              |







TYPICAL FLOOR (1ST TO 9TH FLOOR)



**GROUND FLOOR** 

| Tower    | Unit no   | Carpet area<br>(sqft) | Balcony area<br>(sqft) | Total Carpet<br>area (sqft) | Saleable area<br>(sqft) | Private terrace<br>area (sqft) |
|----------|-----------|-----------------------|------------------------|-----------------------------|-------------------------|--------------------------------|
| Tower-G  | G-G01     | 998                   | 55                     | 1053                        | 1474                    | 132                            |
| Tower- P | P-G06     | 998                   | 55                     | 1053                        | 1479                    | 135                            |
| Tower- P | P-G07     | 998                   | 55                     | 1053