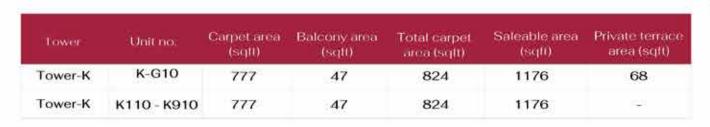

**GROUND FLOOR** 

| Tower    | Unit no.    | Carpet area<br>(sqft) | Balcony area<br>(sqft) | Total carpet<br>area (sqft) | Saleable area<br>(sqft) | Private terrace<br>area (sqft) |
|----------|-------------|-----------------------|------------------------|-----------------------------|-------------------------|--------------------------------|
| Tower- K | K-G06       | 777                   | 47                     | 824                         | 1173                    | 59                             |
| Tower- K | K-G07       | 777                   | 47                     | 824                         | 1176                    | 68                             |
| Tower- K | K-G08       | 777                   | 47                     | 824                         | 1175                    | 59                             |
| Tower- K | K-G09       | 777                   | 47                     | 824                         | 1174                    | 59                             |
| Tower- K | K106 - K906 | 777                   | 47                     | 824                         | 1173                    | -                              |
| Tower- K | K107 - K907 | 777                   | 47                     | 824                         | 1176                    | -                              |
| Tower- K | K108 - K908 | 777                   | 47                     | 824                         | 1175                    | -                              |
| Tower- K | K109 - K909 | 777                   | 47                     | 824                         | 1174                    | -                              |