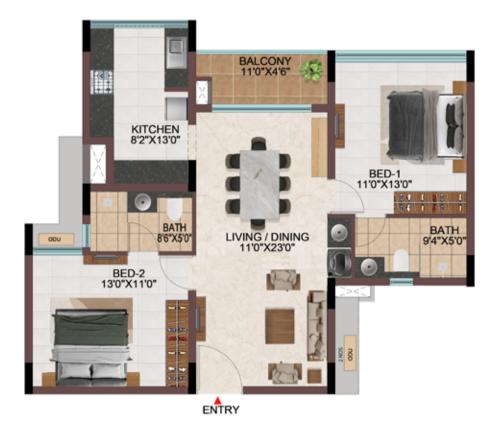

- Private terraces are provided for the apartments connecting the indoors with the podiums.
- A community designed to enrich the city lifestyle thus fulfilling the contemporary residential needs by providing a Sustainable sanctuary within.
- Choose the luxury always inside the metropolitan towers with a window of scenery.
- Preserving the life's harmony with Tropical and Miyawaki forests absorbing 165 tons of carbon di oxide and releasing 600 tons of Oxygen every year.