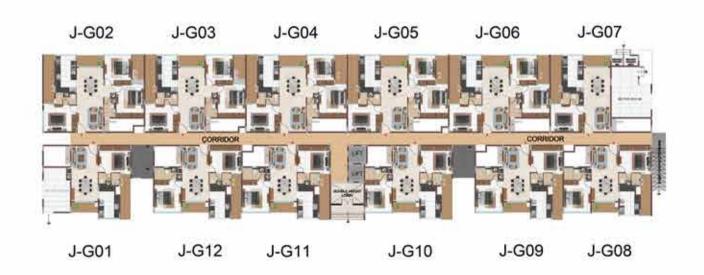

## TOWER - J

TYPICAL FLOOR (2ND TO 9TH)

FIRST FLOOR

TYPICAL FLOOR (1ST TO 9TH FLOOR)

**GROUND FLOOR** 

| Tower   | Unit no   | Carpet area<br>(sqft) | Balcony area<br>(sqft) | Total Carpet<br>area (sqft) | Saleable area<br>(sqft) | Private terrace<br>area (sqft) |
|---------|-----------|-----------------------|------------------------|-----------------------------|-------------------------|--------------------------------|
| Tower-J | J-G07     | 630                   | 55                     | 685                         | 966                     | 79                             |
| Tower-J | J107-J907 | 998                   | 55                     | 1053                        | 1474                    | 8 <del>4</del> 3               |

#### **GROUND FLOOR**

| Tower    | Unit no   | Carpet area<br>(sqft) | Balcony area<br>(sqft) | Total Carpet<br>area (sqft) | Saleable area<br>(sqft) | Private terrace<br>area (sqft) |
|----------|-----------|-----------------------|------------------------|-----------------------------|-------------------------|--------------------------------|
| Tower- J | J-G03     | 998                   | 55                     | 1053                        | 1472                    | 122                            |
| Tower- J | J-G04     | 998                   | 55                     | 1053                        | 1472                    | 122                            |
| Tower- J | J-G05     | 998                   | 55                     | 1053                        | 1472                    | 122                            |
| Tower- J | J-G06     | 998                   | 55                     | 1053                        | 1472                    | 122                            |
| Tower- J | J103-J903 | 998                   | 55                     | 1053                        | 1472                    | -                              |
| Tower- J | J104-J904 | 998                   | 55                     | 1053                        | 1472                    | -                              |
| Tower- J | J105-J905 | 998                   | 55                     | 1053                        | 1472                    | -                              |
| Tower- J | J106-J906 | 998                   | 55                     | 1053                        | 1472                    | -                              |

#### **GROUND FLOOR**

| Tower     | Unit no   | Carpet area<br>(sqft) | Balcony area<br>(sqft) | Total Carpet<br>area (sqft) | Saleable area<br>(sqft) | Private terrace<br>area (sqft) |
|-----------|-----------|-----------------------|------------------------|-----------------------------|-------------------------|--------------------------------|
| Tower - J | J-G02     | 998                   | 55                     | 1053                        | 1476                    | 131                            |
| Tower - J | J102-J902 | 998                   | 55                     | 1053                        | 1476                    | -                              |

## TYPICAL FLOOR (1ST TO 9TH)

**GROUND FLOOR** 

| Tower   | Unit no.    | Carpet area<br>(sqft) | Balcony area<br>(sqft) | Total carpet<br>area (sqft) | Saleable area<br>(sqft) | Private terrace<br>area (sqft) |
|---------|-------------|-----------------------|------------------------|-----------------------------|-------------------------|--------------------------------|
| Tower-J | J-G01       | 576                   | 47                     | 623                         | 908                     | 68                             |
| Tower-J | J101 - J901 | 777                   | 47                     | 824                         | 1188                    | -                              |

TYPICAL FLOOR (  $1^{ST}$  TO  $9^{TH}$  )

**GROUND FLOOR** 

| Tower    | Unit no.    | Carpet area<br>(sqft) | Balcony area<br>(sqft) | Total carpet<br>area (sqft) | Saleable area<br>(sqft) | Private terrace<br>area (sqft) |
|----------|-------------|-----------------------|------------------------|-----------------------------|-------------------------|--------------------------------|
| Tower- H | H-G08       | 777                   | 47                     | 824                         | 1171                    | 58                             |
| Tower- J | J-G09       | 777                   | 47                     | 824                         | 1175                    | 59                             |
| Tower- J | J-G10       | 777                   | 47                     | 824                         | 1178                    | 68                             |
| Tower- J | J-G11       | 777                   | 47                     | 824                         | 1175                    | 61                             |
| Tower- J | J-G12       | 777                   | 47                     | 824                         | 1175                    | 59                             |
| Tower- H | H108 - H908 | 777                   | 47                     | 824                         | 1171                    | -                              |
| Tower- J | J109 - J909 | 777                   | 47                     | 824                         | 1175                    | -                              |
| Tower- J | J110 - J910 | 777                   | 47                     | 824                         | 1178                    | -                              |
| Tower- J | J111 - J911 | 777                   | 47                     | 824                         | 1175                    | -                              |
| Tower- J | J112 - J912 | 777                   | 47                     | 824                         | 1175                    | -                              |