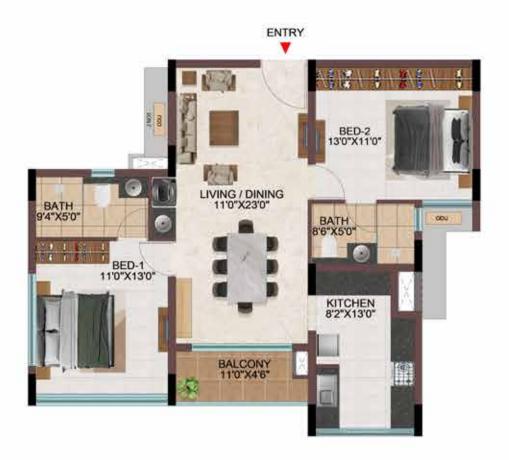

-----------------------|------------------------|-----------------------------|-------------------------|--------------------------------|
| Tower-N | N-G13       | 576                   | 47                     | 623                         | 907                     | 68                             |
| Tower-R | R-G01       | 576                   | 47                     | 623                         | 905                     | 68                             |
| Tower-N | N113 - N913 | 777                   | 47                     | 824                         | 1178                    | -                              |
| Tower-R | R101 - R901 | 777                   | 47                     | 824                         | 1175                    | -                              |







## TYPICAL FLOOR (1ST TO 9TH)



**GROUND FLOOR** 

| Tower   | Unit no.    | Carpet area<br>(sqft) | Balcony area<br>(sqft) | Total carpet<br>area (sqft) | Saleable area<br>(sqft) | Private terrace<br>area (sqft) |
|---------|-------------|-----------------------|------------------------|-----------------------------|-------------------------|--------------------------------|
| Tower-J | J-G01       | 576                   | 47                     | 623                         | 908                     | 68                             |
| Tower-J | J101 - J901 | 777                   | 47                     | 824                         | 1188                    | -                              |







# TYPICAL FLOOR ( 1ST TO 9TH )



**GROUND FLOOR** 

| Tower   | Unit no.    | Carp