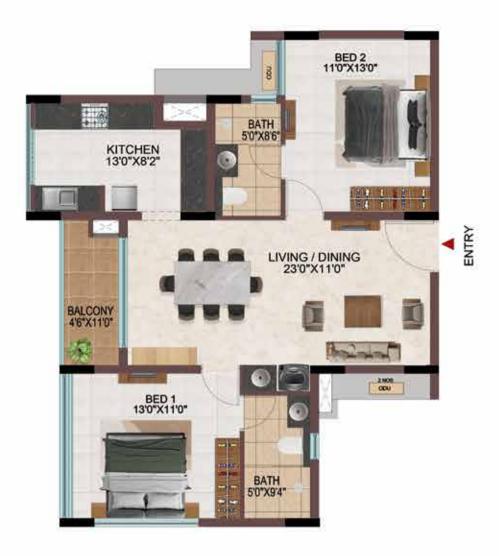

## EFFICIENCY IN SPACE PLANNING

- Provision of ample car parks at the basement level.
- All cores are well equipped with staircase and two & three lifts of 13 passengers' capacity.
- Uninterrupted visual connectivity all bedrooms & balconies will be facing courtyard or exterior.
- No overlooking apartments
- All bedrooms, living & kitchen are consciously planned to be well ventilated from the exterior or the courtyards.
- Convenient AC ODU spaces serviceable from the interior.
- All 4 BHK signature units with Walk-in wardrobe in one of the bedrooms.
- Two balconies one in Living & one of the bedrooms in all the 4 BHK signature units
- Dedicated Washing machine space is provided for all apartments.
- Common wash-basin provided in most of the apartments.
- Wide kitchens with double side counters in all the apartments.

## CONSIDERING VAASTU ...? WE GOT THAT SORTED TOO

- All apartments have SW bedrooms
- All apartments have NW, SE bathrooms
- No apartments have bed headboard positioned north.
- No apartments have NE & SW kitchen