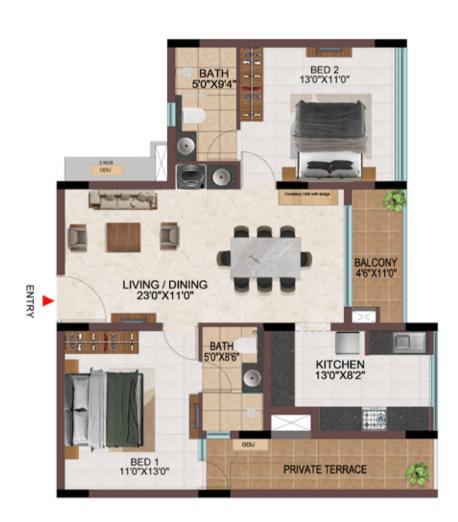

- Private terraces are provided for the apartments connecting the indoors with the podiums.
- A community designed to enrich the city lifestyle thus fulfilling the contemporary residential needs by providing a Sustainable sanctuary within.
- Choose the luxury always inside the metropolitan towers with a window of scenery.
- Preserving the life's harmony with Tropical and Miyawaki forests absorbing 165 tons of carbon di oxide and releasing 600 tons of Oxygen every year.

## EFFICIENCY IN SPACE PLANNING

- Provision of ample car parks at the basement level.
- All cores are well equipped with staircase and two & three lifts of 13 passengers' capacity.
- Uninterrupted visual connectivity all bedrooms & balconies will be facing courtyard or exterior.
- No overlooking apartments
- All bedrooms, living & kitchen are consciously planned to be well ventilated from the exterior or the courtyards.
- Convenient AC ODU spaces serviceable from the interior.
- All 4 BHK signature units with Walk-in wardrobe in one of the bedrooms.
- Two balconies one in Living & one of the bedrooms in all the 4 BHK signature units
- Dedicated Washing machine space is provided for all apartments.
- Common wash-basin provided in most of the apartments.
- Wide kitchens with double side counters in all the apartments.