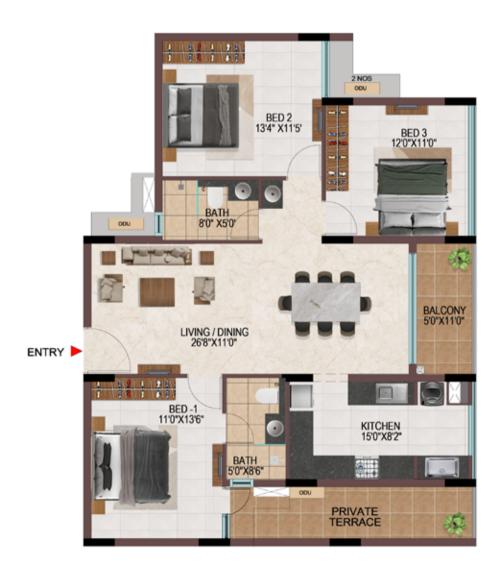

## EFFICIENCY IN SPACE PLANNING

- Provision of ample car parks at the basement level.
- All cores are well equipped with staircase and two & three lifts of 13 passengers' capacity.
- Uninterrupted visual connectivity all bedrooms & balconies will be facing courtyard or exterior.
- No overlooking apartments
- All bedrooms, living & kitchen are consciously planned to be well ventilated from the exterior or the courtyards.
- Convenient AC ODU spaces serviceable from the interior.
- All 4 BHK signature units with Walk-in wardrobe in one of the bedrooms.
- Two balconies one in Living & one of the bedrooms in all the 4 BHK signature units
- Dedicated Washing machine space is provided for all apartments.
- Common wash-basin provided in most of the apartments.
- Wide kitchens with double side counters in all the apartments.