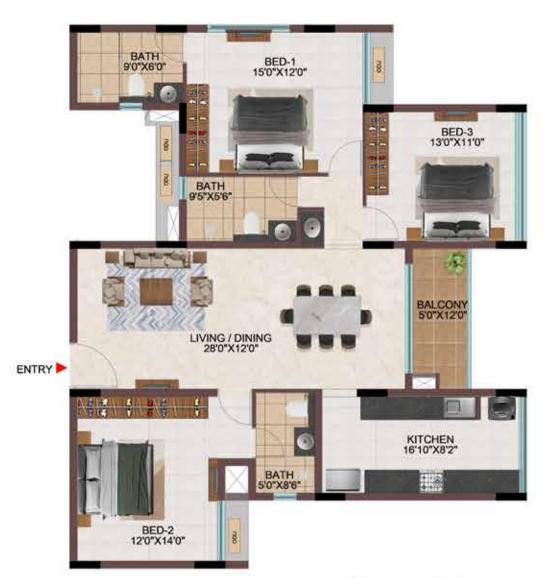

## **TOWER D**

FIRST FLOOR

TYPICAL FLOOR (2ND TO 9TH)

## TOWER E & Q

TYPICAL FLOOR (2<sup>ND</sup>TO 8<sup>TH</sup>)

FIRST FLOOR

## **TOWER F**

### TYPICAL FLOOR (2ND TO 9TH)

### FIRST FLOOR

## TOWER - J

TYPICAL FLOOR (2ND TO 9TH)

FIRST FLOOR

### **GROUND FLOOR**

## **TOWER M**

### **TOWER M**

TYPICAL FLOOR (2ND TO 9TH)

### **TOWER N**

## **TOWER N**

FIRST FLOOR

TYPICAL FLOOR (1ST TO 9TH FLOOR)

**GROUND FLOOR** 

| Tower    | Unit no   | Carpet area<br>(sqft) | Balcony area<br>(sqft) | Total Carpet<br>area (sqft) | Saleable area<br>(sqft) | Private terrace<br>area (sqft) |
|----------|-----------|-----------------------|------------------------|-----------------------------|-------------------------|--------------------------------|
| Tower- P | P-G11     | 630                   | 55                     | 685                         | 964                     | 74                             |
| Tower- R | R-G05     | 630                   | 55                     | 685                         | 970                     | 87                             |
| Tower- P | P111-P911 | 998                   | 55                     | 1053                        | 1470                    | -                              |
| Tower- R | R105-R905 | 998                   | 55                     | 1053                        | 1475                    | -                              |