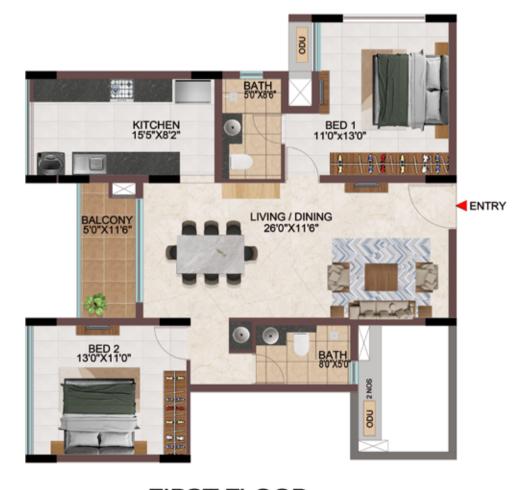

## **TOWER D**

FIRST FLOOR

TYPICAL FLOOR (2ND TO 9TH)

## TOWER E & Q

TYPICAL FLOOR (2<sup>ND</sup>TO 8<sup>TH</sup>)

FIRST FLOOR

## **TOWER F**

### TYPICAL FLOOR (2ND TO 9TH)

### FIRST FLOOR

## TOWER - J

TYPICAL FLOOR (2ND TO 9TH)

FIRST FLOOR