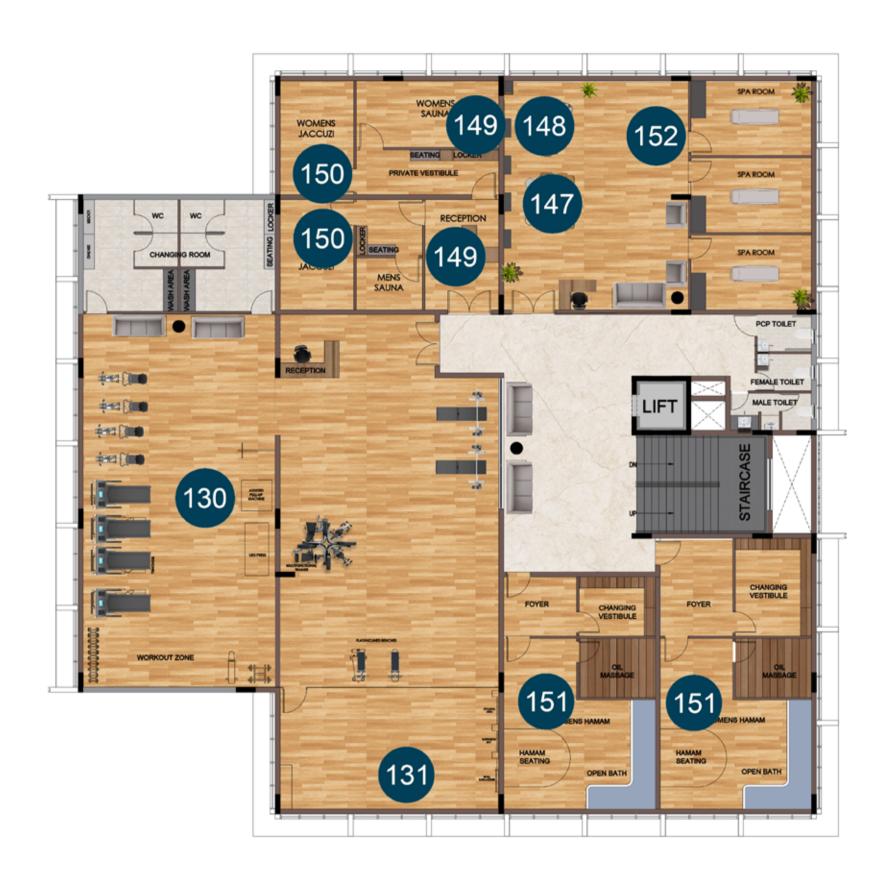

### **FITNESS**

- Gym
- Crossfit / TRX training
- Interactive Gym
- **Boxing Gym**
- Zumba
- Yoga & Aerobics
- Aerial Yoga

- **INDOOR SPORTS Badminton Court**
- Squash Court
- Slam Dunk
- Trampoline park

### **SALON & SPA**

- Hair styling stations
- Pedicure & Manicure stations
- Sauna
- Jacuzzi Hamam bath
- **BCM Massagers**