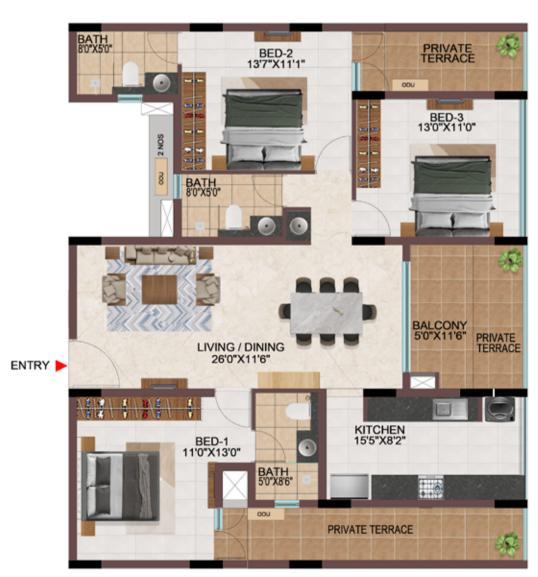

## EFFICIENCY IN SPACE PLANNING

- Provision of ample car parks at the basement level.
- All cores are well equipped with staircase and two & three lifts of 13 passengers' capacity.
- Uninterrupted visual connectivity all bedrooms & balconies will be facing courtyard or exterior.
- No overlooking apartments
- All bedrooms, living & kitchen are consciously planned to be well ventilated from the exterior or the courtyards.
- Convenient AC ODU spaces serviceable from the interior.
- All 4 BHK signature units with Walk-in wardrobe in one of the bedrooms.
- Two balconies one in Living & one of the bedrooms in all the 4 BHK signature units
- Dedicated Washing machine space is provided for all apartments.
- Common wash-basin provided in most of the apartments.
- Wide kitchens with double side counters in all the apartments.

## CONSIDERING VAASTU ...? WE GOT THAT SORTED TOO

- All apartments have SW bedrooms
- All apartments have NW, SE bathrooms
- No apartments have bed headboard positioned north.
- No apartments have NE & SW kitchen