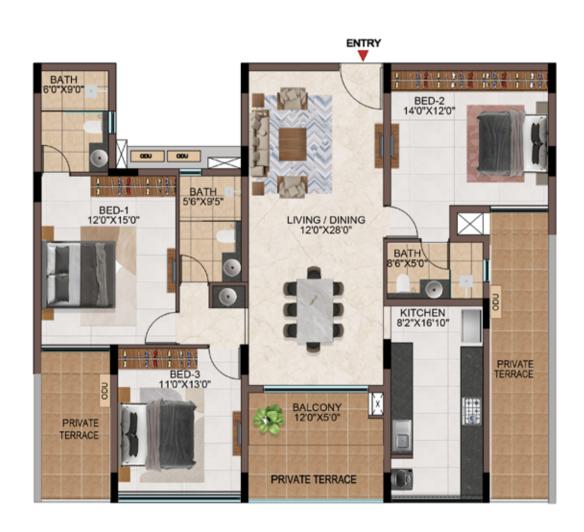

- Private terraces are provided for the apartments connecting the indoors with the podiums.
- A community designed to enrich the city lifestyle thus fulfilling the contemporary residential needs by providing a Sustainable sanctuary within.
- Choose the luxury always inside the metropolitan towers with a window of scenery.
- Preserving the life's harmony with Tropical and Miyawaki forests absorbing 165 tons of carbon di oxide and releasing 600 tons of Oxygen every year.

## EFFICIENCY IN SPACE PLANNING

- Provision of ample car parks at the basement level.
- All cores are well equipped with staircase and two & three lifts of 13 passengers' capacity.
- Uninterrupted visual connectivity all bedrooms & balconies will be facing courtyard or exterior.
- No overlooking apartments
- All bedrooms, living & kitchen are consciously planned to be well ventilated from the exterior or the courtyards.
- Convenient AC ODU spaces serviceable from the interior.
- All 4 BHK signature units with Walk-in wardrobe in one of the bedrooms.
- Two balconies one in Living & one of the bedrooms in all the 4 BHK signature units
- Dedicated Washing machine space is provided for all apartments.
- Common wash-basin provided in most of the apartments.
- Wide kitchens with double side counters in all the apartments.

## CONSIDERING VAASTU ...? WE GOT THAT SORTED TOO

- All apartments have SW bedrooms
- All apartments have NW, SE bathrooms
- No apartments have bed headboard positioned north.
- No apartments have NE & SW kitchen