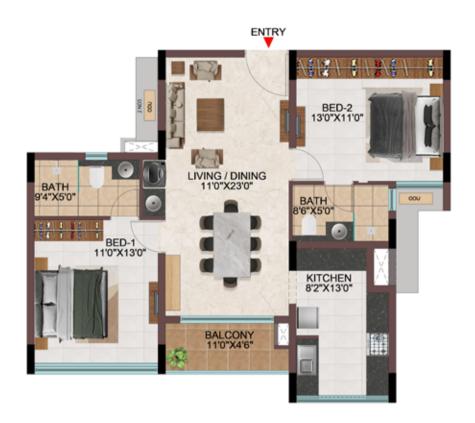

# 1BHK ,2BHK & 3BHK

FIRST FLOOR

| TOWER   | Unit no.    | Carpet area<br>(sqft) | Balcony area<br>(sqft) | Total carpet<br>area (sqft) | Saleable area<br>(sqft) | Private terrace<br>area (sqft) |
|---------|-------------|-----------------------|------------------------|-----------------------------|-------------------------|--------------------------------|
| Tower-L | L-G13       | 657                   | 54                     | 711                         | 1005                    | 147                            |
| Tower-L | L-113       | 882                   | 54                     | 936                         | 1310                    | .es\                           |
| Tower-L | L213 - L913 | 1081                  | 54                     | 1135                        | 1588                    | -                              |

## **1BHK & 3BHK**

TYPICAL (1ST TO 9TH FLOOR)

**GROUND FLOOR** 

| Tower   | Unit no.    | Carpet area<br>(sqft) | Balcony area<br>(sqft) | Total carpet<br>area (sqft) | Saleable area<br>(sqft) | Private terrace<br>area (sqft) |
|---------|-------------|-----------------------|------------------------|-----------------------------|-------------------------|--------------------------------|
| Tower-R | R-G14       | 657                   | 54                     | 711                         | 1005                    | 147                            |
| Tower-R | R114 - R914 | 1081                  | 54                     | 1135                        | 1593                    | =                              |

#### **1BHK & 2BHK**

TYPICAL ( 1ST TO 9TH FLOOR )

| Tower   | Unit no.    | Carpet area<br>(sqft) | Balcony area<br>(sqft) | Total carpet<br>area (sqft) | Saleable area<br>(sqft) | Private terrace<br>area (sqft) |
|---------|-------------|-----------------------|------------------------|-----------------------------|-------------------------|--------------------------------|
| Tower-H | H-G11       | 657                   | 54                     | 711                         | 1005                    | 147                            |
| Tower-K | K-G03       | 657                   | 54                     | 711                         | 1020                    | 147                            |
| Tower-M | M-G02       | 657                   | 54                     | 711                         | 1005                    | 147                            |
| Tower-N | N-G17       | 657                   | 54                     | 711                         | 1005                    | 152                            |
| Tower-H | H111 - H911 | 1081                  | 54                     | 1135                        | 1593                    | -                              |
| Tower-K | K103 - K903 | 1081                  | 54                     | 1135                        | 1590                    | -                              |
| Tower-M | M102 - M902 | 1081                  | 54                     | 1135                        | 1593                    | -                              |
| Tower-N | N117 - N917 | 1081                  | 54                     | 1135                        | 1593                    | -                              |

# 1BHK ,2BHK & 3BHK

TYPICAL (2<sup>ND</sup> TO 9<sup>TH</sup> FLOOR)

FIRST FLOOR

**GROUND FLOOR** 

| TOWER   | Unit no.    | Carpet area<br>(sqft) | Balcony area<br>(sqft) | Total carpet<br>area (sqft) | Saleable area<br>(sqft) | Private terrace<br>area (sqft) |
|---------|-------------|-----------------------|------------------------|-----------------------------|-------------------------|--------------------------------|
| Tower-G | G-G17       | 657                   | 54                     | 711                         | 1012                    | 158                            |
| Tower-L | L-G02       | 657                   | 54                     | 711                         | 1012                    | 158                            |
| Tower-G | G-117       | 882                   | 54                     | 936                         | 1316                    | -                              |
| Tower-L | L-102       | 882                   | 54                     | 936                         | 1316                    | -                              |
| Tower-G | G217 - G917 | 1081                  | 54                     | 1135                        | 1595                    | -                              |
| Tower-L | L202 - L902 | 1081                  | 54                     | 1135                        | 1595                    | -                              |

#### **1BHK & 3BHK**

TYPICAL ( 1ST TO 9TH FLOOR )

**GROUND FLOOR** 

| Tower   | Unit no.    | Carpet area<br>(sqft) | Balcony area<br>(sqft) | Total carpet<br>area (sqft) | Saleable area<br>(sqft) | Private terrace<br>area (sqft) |
|---------|-------------|-----------------------|------------------------|-----------------------------|-------------------------|--------------------------------|
| Tower-L | L-G15       | 657                   | 54                     | 711                         | 1012                    | 158                            |
| Tower-L | L115 - L915 | 1081                  | 54                     | 1135                        | 1595                    | -                              |

# **1BHK**, **2BHK** & **3BHK**

TYPICAL( 2<sup>ND</sup>TO 9<sup>TH</sup>FLOOR )

| Tower   | Unit no.    | Carpet area<br>(sqft) | Balcony area<br>(sqft) | Total carpet<br>area (sqft) | Saleable area<br>(sqft) | Private terrace<br>area (sqft) |
|---------|-------------|-----------------------|------------------------|-----------------------------|-------------------------|--------------------------------|
| Tower-R | R-G17       | 657                   | 54                     | 711                         | 1012                    | 158                            |
| Tower-R | R-117       | 876                   | 54                     | 930                         | 1316                    | -                              |
| Tower-R | R217 - R917 | 1081                  | 54                     | 1135                        | 1595                    | -                              |

1BHK, 2BHK & 3BHK

TYPICAL( 2<sup>ND</sup>TO 9<sup>TH</sup>FLOOR )

| Tower   | Unit no.    | Carpet area (sqft) | Balcony area<br>(sqft) | Total carpet area (sqft) | Saleable area (sqft) | Private terrace area (sqft) |
|---------|-------------|--------------------|------------------------|--------------------------|----------------------|-----------------------------|
| Tower-D | D-G07       | 657                | 54                     | 711                      | 1012                 | 161                         |
| Tower-N | N-G01       | 657                | 54                     | 711                      | 1005                 | 147                         |
| Tower-D | D-107       | 882                | 54                     | 936                      | 1317                 | -                           |
| Tower-N | N-101       | 882                | 54                     | 936                      | 1310                 | -                           |
| Tower-D | D207 - D907 | 1081               | 54                     | 1135                     | 1595                 | -                           |
| Tower-N | N201 - N901 | 1081               | 54                     | 1135                     | 1588                 | -                           |

# **1BHK**, **2BHK** & **3BHK**

TYPICAL( 2<sup>ND</sup>TO 9<sup>TH</sup>FLOOR )

#### **GROUND FLOOR**

| Tower   | Unit no.    | Carpet area<br>(sqft) | Balcony area<br>(sqft) | Total carpet<br>area (sqft) | Saleable area<br>(sqft) | Private terrace<br>area (sqft) |
|---------|-------------|-----------------------|------------------------|-----------------------------|-------------------------|--------------------------------|
| Tower-H | H-G14       | 657                   | 54                     | 711                         | 1012                    | 161                            |
| Tower-M | M-G06       | 657                   | 54                     | 711                         | 1012                    | 158                            |
| Tower-H | H-114       | 882                   | 54                     | 936                         | 1316                    | -                              |
| Tower-M | M-106       | 882                   | 54                     | 936                         | 1316                    | _                              |
| Tower-H | H214 - H914 | 1081                  | 54                     | 1135                        | 1595                    | -                              |
| Tower-M | M206 - M906 | 1081                  | 54                     | 1135                        | 1591                    | -                              |

# 1BHK & 3BHK

TYPICAL FLOOR ( 1ST TO 9TH FLOOR )

**GROUND FLOOR** 

| Tower   | Unit no     | Carpet area<br>(sqft) | Balcony area<br>(sqft) | Total Carpet<br>area (sqft) | Saleable area<br>(sqft) | Private terrace<br>area (sqft) |
|---------|-------------|-----------------------|------------------------|-----------------------------|-------------------------|--------------------------------|
| Tower-D | D-G10       | 657                   | 54                     | 711                         | 1012                    | 158                            |
| Tower-N | N-G04       | 657                   | 54                     | 711                         | 1012                    | 158                            |
| Tower-P | P-G03       | 657                   | 54                     | 711                         | 1007                    | 158                            |
| Tower-D | D110 - D910 | 1081                  | 54                     | 1135                        | 1595                    | -                              |
| Tower-N | N104 - N904 | 1081                  | 54                     | 1135                        | 1595                    | -                              |
| Tower-P | P103 - P903 | 1081                  | 54                     | 1135                        | 1595                    | -                              |