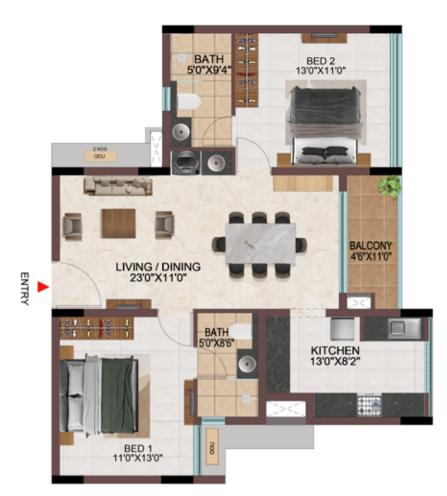

## EFFICIENCY IN SPACE PLANNING

- Provision of ample car parks at the basement level.
- All cores are well equipped with staircase and two & three lifts of 13 passengers' capacity.
- Uninterrupted visual connectivity all bedrooms & balconies will be facing courtyard or exterior.
- No overlooking apartments
- All bedrooms, living & kitchen are consciously planned to be well ventilated from the exterior or the courtyards.
- Convenient AC ODU spaces serviceable from the interior.
- All 4 BHK signature units with Walk-in wardrobe in one of the bedrooms.
- Two balconies one in Living & one of the bedrooms in all the 4 BHK signature units
- Dedicated Washing machine space is provided for all apartments.
- Common wash-basin provided in most of the apartments.
- Wide kitchens with double side counters in all the apartments.

## CONSIDERING VAASTU ...? WE GOT THAT SORTED TOO

- All apartments have SW bedrooms
- All apartments have NW, SE bathrooms
- No apartments have bed headboard positioned north.
- No apartments have NE & SW kitchen