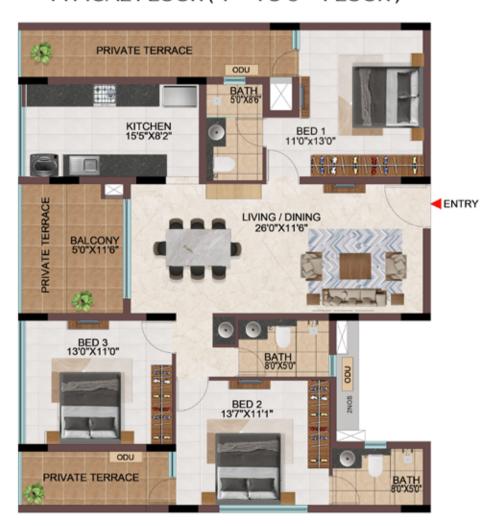

- Private terraces are provided for the apartments connecting the indoors with the podiums.
- A community designed to enrich the city lifestyle thus fulfilling the contemporary residential needs by providing a Sustainable sanctuary within.
- Choose the luxury always inside the metropolitan towers with a window of scenery.
- Preserving the life's harmony with Tropical and Miyawaki forests absorbing 165 tons of carbon di oxide and releasing 600 tons of Oxygen every year.

## EFFICIENCY IN SPACE PLANNING

- Provision of ample car parks at the basement level.
- All cores are well equipped with staircase and two & three lifts of 13 passengers' capacity.
- Uninterrupted visual connectivity all bedrooms & balconies will be facing courtyard or exterior.
- No overlooking apartments
- All bedrooms, living & kitchen are consciously planned to be well ventilated from the exterior or the courtyards.
- Convenient AC ODU spaces serviceable from the interior.
- All 4 BHK signature units with Walk-in wardrobe in one of the bedrooms.
- Two balconies one in Living & one of the bedrooms in all the 4 BHK signature units
- Dedicated Washing machine space is provided for all apartments.
- Common wash-basin provided in most of the apartments.
- Wide kitchens with double side counters in all the apartments.

## CONSIDERING VAASTU ...? WE GOT THAT SORTED TOO

- All apartments have SW bedrooms
- All apartments have NW, SE bathrooms
- No apartments have bed headboard positioned north.
- No apartments have NE & SW kitchen