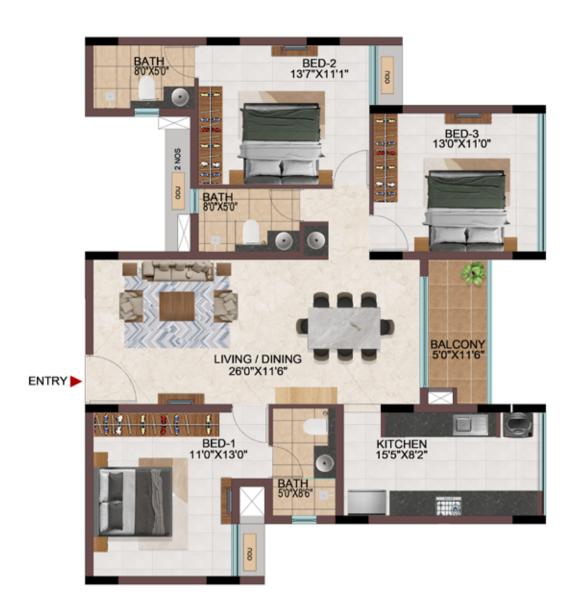

## EFFICIENCY IN SPACE PLANNING

- Provision of ample car parks at the basement level.
- All cores are well equipped with staircase and two & three lifts of 13 passengers' capacity.
- Uninterrupted visual connectivity all bedrooms & balconies will be facing courtyard or exterior.
- No overlooking apartments
- All bedrooms, living & kitchen are consciously planned to be well ventilated from the exterior or the courtyards.
- Convenient AC ODU spaces serviceable from the interior.
- All 4 BHK signature units with Walk-in wardrobe in one of the bedrooms.
- Two balconies one in Living & one of the bedrooms in all the 4 BHK signature units
- Dedicated Washing machine space is provided for all apartments.
- Common wash-basin provided in most of the apartments.
- Wide kitchens with double side counters in all the apartments.

## CONSIDERING VAASTU ...? WE GOT THAT SORTED TOO

- All apartments have SW bedrooms
- All apartments have NW, SE bathrooms
- No apartments have bed headboard positioned north.
- No apartments have NE & SW kitchen