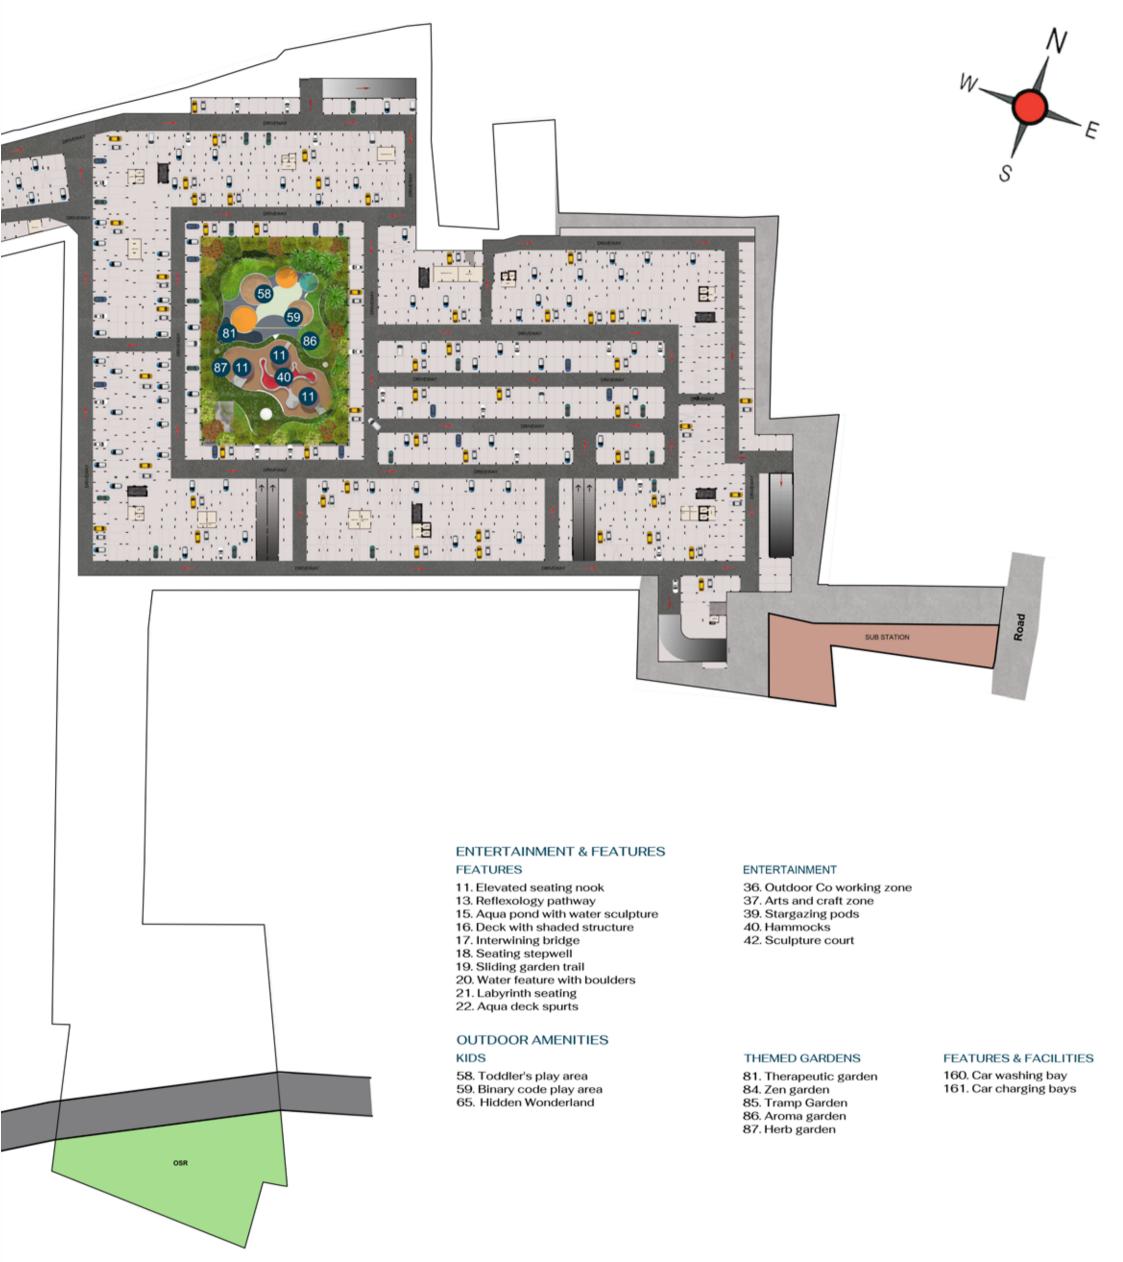

### **FEATURES**

- Entry water cascade with tree bed
- Bus bay with halt deck
- Drop off Plaza
- Shuttle services
- Pedestrian pathway
- Bicycle lane
- Pastoral Plaza
- Spheroid Pavilion deck
- Multi-purpose lawn for social gatherings & events
- Yoga/ meditation lawn with deck
- Elevated seating nook
- Labyrinth driveway sculpture court
- Reflexology pathway
- Plaza seating
- Agua pond with water sculpture
- Deck with shaded structure
- Interwining bridge
- Seating stepwell
- Sliding garden trail
- Water feature with boulders
- Labyrinth seating
- Aqua deck spurts
- Tree cloisters
- Canopy seating
- Tropical Forest with Teak plantation
- Miyawaki Forest

### **OUTDOOR AMENITIES**

### KIDS

- Kids' park with rock climbing wall
- Toddler's play area
- Binary code play area
- **Outdoor Hookey ring toss**
- Giant slingshot
- Ring swing
- Dynamic kids playcourt
- Rain Dance floor
- Hidden Wonderland
- Chalk board wall
- Trampoline
- Picnic lawn
- Play Mounds

### THEMED GARDENS

- Orchard
- Butterfly garden
- Therapeutic garden
- Edible garden Fruit bearing trees
- Chime garden
- Zen garden
- Tramp Garden
- Aroma garden
- Herb garden
- Farming area

### FEATURES & FACILITIES

- **ATM**
- Cafeteria
- Convenience store

Association room

- Clinic
- **Guest Room**
- **Dormitories** Lumber rooms
- Car washing bay Car charging bays