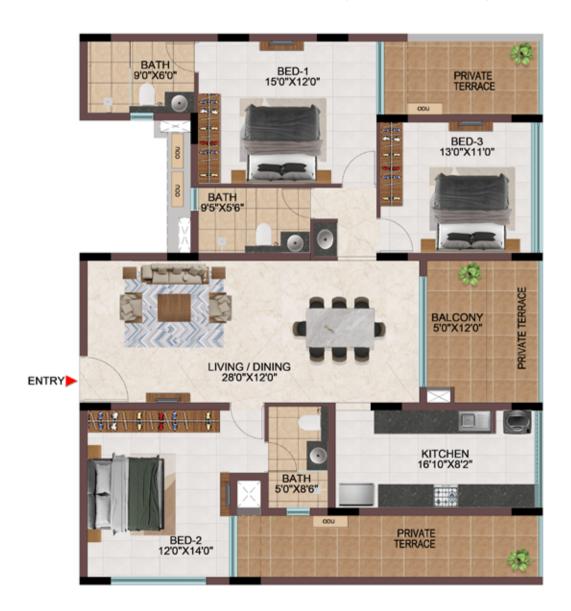

- Private terraces are provided for the apartments connecting the indoors with the podiums.
- A community designed to enrich the city lifestyle thus fulfilling the contemporary residential needs by providing a Sustainable sanctuary within.
- Choose the luxury always inside the metropolitan towers with a window of scenery.
- Preserving the life's harmony with Tropical and Miyawaki forests absorbing 165 tons of carbon di oxide and releasing 600 tons of Oxygen every year.

## EFFICIENCY IN SPACE PLANNING

- Provision of ample car parks at the basement level.
- All cores are well equipped with staircase and two & three lifts of 13 passengers' capacity.
- Uninterrupted visual connectivity all bedrooms & balconies will be facing courtyard or exterior.
- No overlooking apartments
- All bedrooms, living & kitchen are consciously planned to be well ventilated from the exterior or the courtyards.
- Convenient AC ODU spaces serviceable from the interior.
- All 4 BHK signature units with Walk-in wardrobe in one of the bedrooms.
- Two balconies one in Living & one of the bedrooms in all the 4 BHK signature units
- Dedicated Washing machine space is provided for all apartments.
- Common wash-basin provided in most of the apartments.
- Wide kitchens with double side counters in all the apartments.

## CONSIDERING VAASTU ...? WE GOT THAT SORTED TOO

- All apartments have SW bedrooms
- All apartments have NW, SE bathrooms
- No apartments have bed headboard positioned north.
- No apartments have NE & SW kitchen