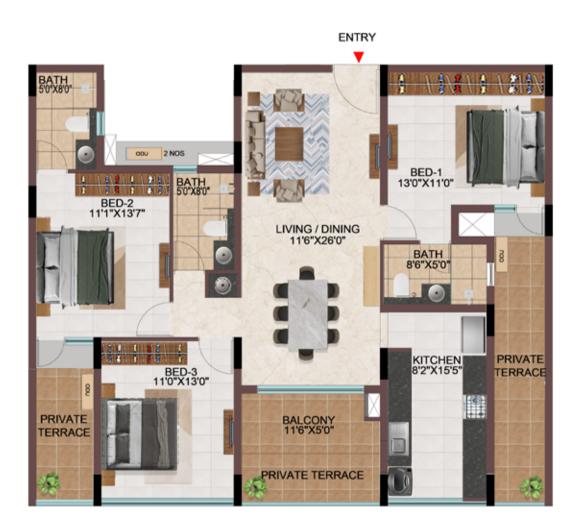

## A NEIGHBOURHOOD ONE WITH NATURE

- 23 acres of rampant landscaped open space within the community is a never seen before feature in the neighbourhood.
- The community boasts of an efficient building footprint where 76% of land area is open space.
- The apartment towers are planned around 8 acres of colossal podiums with no overlooking between the apartments.

- Private terraces are provided for the apartments connecting the indoors with the podiums.
- A community designed to enrich the city lifestyle thus fulfilling the contemporary residential needs by providing a Sustainable sanctuary within.
- Choose the luxury always inside the metropolitan towers with a window of scenery.
- Preserving the life's harmony with Tropical and Miyawaki forests absorbing 165 tons of carbon di oxide and releasing 600 tons of Oxygen every year.

## EFFICIENCY IN SPACE PLANNING

- Provision of ample car parks at the basement level.
- All cores are well equipped with staircase and two & three lifts of 13 passengers' capacity.
- Uninterrupted visual connectivity all bedrooms & balconies will be facing courtyard or exterior.
- No overlooking apartments
- All bedrooms, living & kitchen are consciously planned to be well ventilated from the exterior or the courtyards.
- Convenient AC ODU spaces serviceable from the interior.
- All 4 BHK signature units with Walk-in wardrobe in one of the bedrooms.
- Two balconies one in Living & one of the bedrooms in all the 4 BHK signature units
- Dedicated Washing machine space is provided for all apartments.
- Common wash-basin provided in most of the apartments.
- Wide kitchens with double side counters in all the apartments.

## CONSIDERING VAASTU ...? WE GOT THAT SORTED TOO

- All apartments have SW bedrooms
- All apartments have NW, SE bathrooms
- No apartments have bed headboard positioned north.
- No apartments have NE & SW kitchen