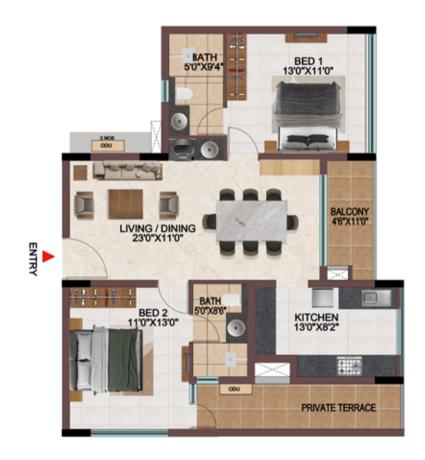

T TO 9TH )



**GROUND FLOOR** 

| Tower   | Unit no.    | Carpet area<br>(sqft) | Balcony area<br>(sqft) | Total carpet<br>area (sqft) | Saleable area<br>(sqft) | Private terrace<br>area (sqlt) |
|---------|-------------|-----------------------|------------------------|-----------------------------|-------------------------|--------------------------------|
| Tower-G | G-G11       | 777                   | 47                     | 824                         | 1176                    | 68                             |
| Tower-G | G111 - G911 | 777                   | 47                     | 824                         | 1176                    | 141                            |







TYPICAL FLOOR ( 1ST TO 9TH)



**GROUND FLOOR** 











TYPICAL FLOOR (  $1^{ST}$  TO  $9^{TH}$  )



**GROUND FLOOR** 

| Tower   | Unit no.    | Carpet area<br>(sqft) | Balcony area<br>(sqft) | Total carpet<br>area (sqft) | Saleable area<br>(sqft) | Private terrace<br>area (sqft) |
|---------|-------------|-----------------------|------------------------|-----------------------------|-------------------------|--------------------------------|
| Tower-F | F-G07       | 777                   | 47                     | 824                         | 1176                    | 68                             |
| Tower-F | F107 - F907 | 777                   | 47                     | 824                         | 1176                    | -                              |







TYPICAL FLOOR (  $1^{ST}$  TO  $9^{TH}$  )



**GROUND FLOOR** 

| Tower   | Unit no.     | Carpet area (sqft) | Bal