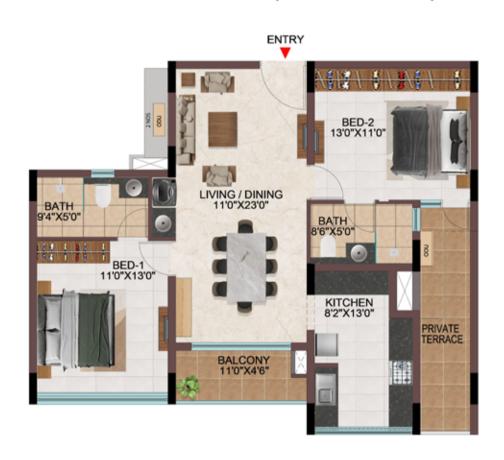

## EFFICIENCY IN SPACE PLANNING

- Provision of ample car parks at the basement level.
- All cores are well equipped with staircase and two & three lifts of 13 passengers' capacity.
- Uninterrupted visual connectivity all bedrooms & balconies will be facing courtyard or exterior.
- No overlooking apartments
- All bedrooms, living & kitchen are consciously planned to be well ventilated from the exterior or the courtyards.
- Convenient AC ODU spaces serviceable from the interior.
- All 4 BHK signature units with Walk-in wardrobe in one of the bedrooms.
- Two balconies one in Living & one of the bedrooms in all the 4 BHK signature units
- Dedicated Washing machine space is provided for all apartments.
- Common wash-basin provided in most of the apartments.
- Wide kitchens with double side counters in all the apartments.

## CONSIDERING VAASTU ...? WE GOT THAT SORTED TOO

- All apartments have SW bedrooms
- All apartments have NW, SE bathrooms
- No apartments have bed headboard positioned north.
- No apartments have NE & SW kitchen