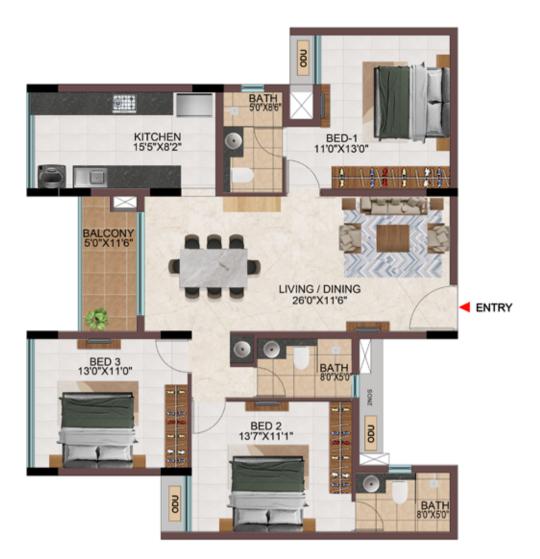

## EFFICIENCY IN SPACE PLANNING

- Provision of ample car parks at the basement level.
- All cores are well equipped with staircase and two & three lifts of 13 passengers' capacity.
- Uninterrupted visual connectivity all bedrooms & balconies will be facing courtyard or exterior.
- No overlooking apartments
- All bedrooms, living & kitchen are consciously planned to be well ventilated from the exterior or the courtyards.
- Convenient AC ODU spaces serviceable from the interior.
- All 4 BHK signature units with Walk-in wardrobe in one of the bedrooms.
- Two balconies one in Living & one of the bedrooms in all the 4 BHK signature units
- Dedicated Washing machine space is provided for all apartments.
- Common wash-basin provided in most of the apartments.
- Wide kitchens with double side counters in all the apartments.