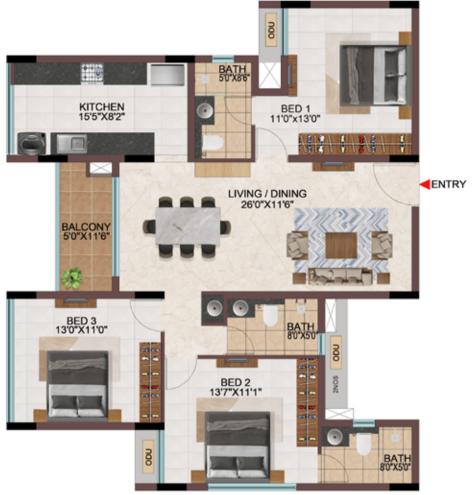

## EFFICIENCY IN SPACE PLANNING

- Provision of ample car parks at the basement level.
- All cores are well equipped with staircase and two & three lifts of 13 passengers' capacity.
- Uninterrupted visual connectivity all bedrooms & balconies will be facing courtyard or exterior.
- No overlooking apartments
- All bedrooms, living & kitchen are consciously planned to be well ventilated from the exterior or the courtyards.
- Convenient AC ODU spaces serviceable from the interior.
- All 4 BHK signature units with Walk-in wardrobe in one of the bedrooms.
- Two balconies one in Living & one of the bedrooms in all the 4 BHK signature units
- Dedicated Washing machine space is provided for all apartments.
- Common wash-basin provided in most of the apartments.
- Wide kitchens with double side counters in all the apartments.

## CONSIDERING VAASTU ...? WE GOT THAT SORTED TOO

- All apartments have SW bedrooms
- All apartments have NW, SE bathrooms
- No apartments have bed headboard positioned north.
- No apartments have NE & SW kitchen