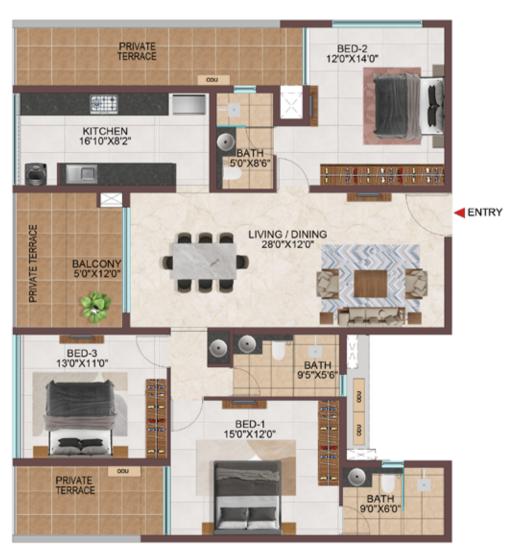

- Private terraces are provided for the apartments connecting the indoors with the podiums.
- A community designed to enrich the city lifestyle thus fulfilling the contemporary residential needs by providing a Sustainable sanctuary within.
- Choose the luxury always inside the metropolitan towers with a window of scenery.
- Preserving the life's harmony with Tropical and Miyawaki forests absorbing 165 tons of carbon di oxide and releasing 600 tons of Oxygen every year.

## EFFICIENCY IN SPACE PLANNING

- Provision of ample car parks at the basement level.
- All cores are well equipped with staircase and two & three lifts of 13 passengers' capacity.
- Uninterrupted visual connectivity all bedrooms & balconies will be facing courtyard or exterior.
- No overlooking apartments
- All bedrooms, living & kitchen are consciously planned to be well ventilated from the exterior or the courtyards.
- Convenient AC ODU spaces serviceable from the interior.
- All 4 BHK signature units with Walk-in wardrobe in one of the bedrooms.
- Two balconies one in Living & one of the bedrooms in all the 4 BHK signature units
- Dedicated Washing machine space is provided for all apartments.
- Common wash-basin provided in most of the apartments.
- Wide kitchens with double side counters in all the apartments.

## CONSIDERING VAASTU ...? WE GOT THAT SORTED TOO

- All apartments have SW bedrooms
- All apartments have NW, SE bathrooms
- No apartments have bed headboard positioned north.
- No apartments have NE & SW kitchen