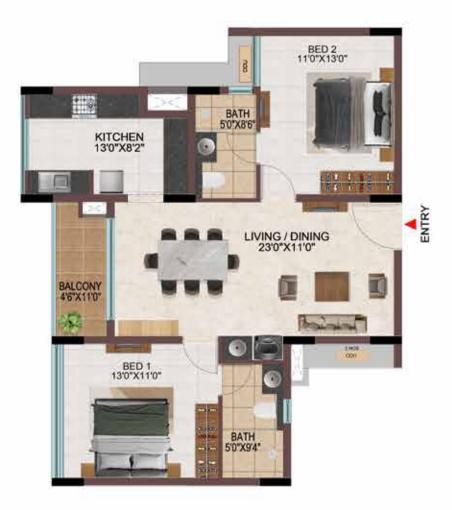

## **TOWER N**

FIRST FLOOR

TYPICAL FLOOR (1ST TO 9TH FLOOR)

**GROUND FLOOR** 

| Tower    | Unit no   | Carpet area<br>(sqft) | Balcony area<br>(sqft) | Total Carpet<br>area (sqft) | Saleable area<br>(sqft) | Private terrace<br>area (sqft) |
|----------|-----------|-----------------------|------------------------|-----------------------------|-------------------------|--------------------------------|
| Tower- P | P-G11     | 630                   | 55                     | 685                         | 964                     | 74                             |
| Tower- R | R-G05     | 630                   | 55                     | 685                         | 970                     | 87                             |
| Tower- P | P111-P911 | 998                   | 55                     | 1053                        | 1470                    | -                              |
| Tower- R | R105-R905 | 998                   | 55                     | 1053                        | 1475                    | -                              |