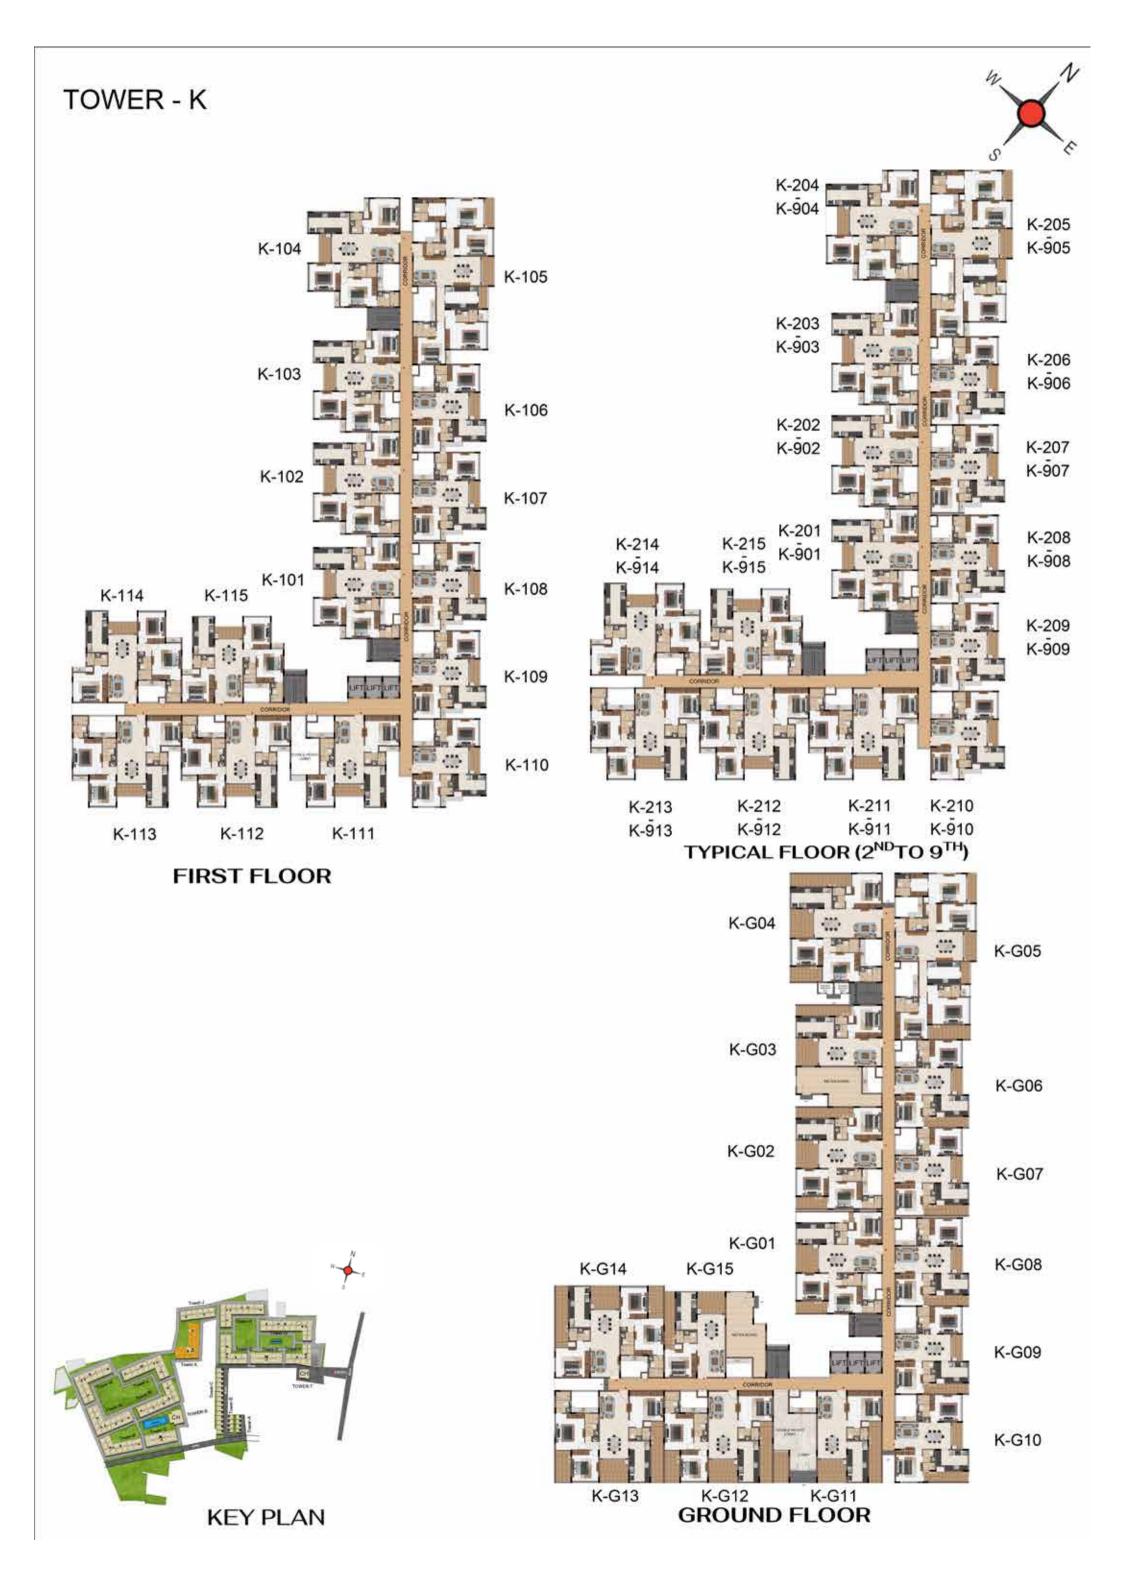

**GROUND FLOOR** 

| Tower    | Unit no.    | Carpet area<br>(sqft) | Balcony area<br>(sqft) | Total carpet<br>area (sqft) | Saleable area<br>(sqft) | Private terrace<br>area (sqft) |
|----------|-------------|-----------------------|------------------------|-----------------------------|-------------------------|--------------------------------|
| Tower- K | K-G06       | 777                   | 47                     | 824                         | 1173                    | 59                             |
| Tower- K | K-G07       | 777                   | 47                     | 824                         | 1176                    | 68                             |
| Tower- K | K-G08       | 777                   | 47                     | 824                         | 1175                    | 59                             |
| Tower- K | K-G09       | 777                   | 47                     | 824                         | 1174                    | 59                             |
| Tower- K | K106 - K906 | 777                   | 47                     | 824                         | 1173                    | -                              |
| Tower- K | K107 - K907 | 777                   | 47                     | 824                         | 1176                    | -                              |
| Tower- K | K108 - K908 | 777                   | 47                     | 824                         | 1175                    | -                              |
| Tower- K | K109 - K909 | 777                   | 47                     | 824                         | 1174                    | -                              |

#### **1BHK & 2BHK**

TYPICAL ( 1ST TO 9TH FLOOR )

| Tower   | Unit no.    | Carpet area<br>(sqft) | Balcony area<br>(sqft) | Total carpet<br>area (sqft) | Saleable area<br>(sqft) | Private terrace<br>area (sqft) |
|---------|-------------|-----------------------|------------------------|-----------------------------|-------------------------|--------------------------------|
| Tower-H | H-G11       | 657                   | 54                     | 711                         | 1005                    | 147                            |
| Tower-K | K-G03       | 657                   | 54                     | 711                         | 1020                    | 147                            |
| Tower-M | M-G02       | 657                   | 54                     | 711                         | 1005                    | 147                            |
| Tower-N | N-G17       | 657                   | 54                     | 711                         | 1005                    | 152                            |
| Tower-H | H111 - H911 | 1081                  | 54                     | 1135                        | 1593                    | -                              |
| Tower-K | K103 - K903 | 1081                  | 54                     | 1135                        | 1590                    | -                              |
| Tower-M | M102 - M902 | 1081                  | 54                     | 1135                        | 1593                    | -                              |
| Tower-N | N117 - N917 | 1081                  | 54                     | 1135                        | 1593                    | -                              |

# TYPICAL FLOOR ( $1^{ST}$ TO $9^{TH}$ FLOOR )

| Tower   | Unit no.    | Carpet area<br>(sqft) | Balcony area<br>(sqft) | Total carpet<br>area (sqft) | Saleable area<br>(sqft) | Private terrace<br>area (sqft) |
|---------|-------------|-----------------------|------------------------|-----------------------------|-------------------------|--------------------------------|
| Tower-K | K-G15       | 657                   | 54                     | 711                         | 1022                    | 136                            |
| Tower-K | K115 - K915 | 1113                  | 54                     | 1167                        | 1607                    | -                              |

**GROUND FLOOR** 

TYPICAL FLOOR ( 1ST TO 9TH FLOOR )

| Tower   | Unit no     | Carpet area<br>(sqft) | Balcony area<br>(sqft) | Total Carpet<br>area (sqft) | Saleable area<br>(sqft) | Private terrace<br>area (sqft) |
|---------|-------------|-----------------------|------------------------|-----------------------------|-------------------------|--------------------------------|
| Tower-D | D-G08       | 1081                  | 54                     | 1135                        | 1593                    | 209                            |
| Tower-D | D-G09       | 1081                  | 54                     | 1135                        | 1588                    | 209                            |
| Tower-H | H-G13       | 1081                  | 54                     | 1135                        | 1588                    | 210                            |
| Tower-K | K-G01       | 1081                  | 54                     | 1135                        | 1600                    | 220                            |
| Tower-K | K-G02       | 1081                  | 54                     | 1135                        | 1593                    | 214                            |
| Tower-M | M-G05       | 1081                  | 54                     | 1135                        | 1588                    | 210                            |
| Tower-N | N-G02       | 1081                  | 54                     | 1135                        | 1588                    | 205                            |
| Tower-N | N-G03       | 1081                  | 54                     | 1135                        | 1593                    | 209                            |
| Tower-P | P-G02       | 1081                  | 54                     | 1135                        | 1588                    | 210                            |
| Tower-D | D108 - D908 | 1081                  | 54                     | 1135                        | 1593                    | -                              |
| Tower-D | D109 - D909 | 1081                  | 54                     | 1135                        | 1588                    | -                              |
| Tower-H | H113 - H913 | 1081                  | 54                     | 1135                        | 1588                    | -                              |
| Tower-K | K101 - K901 | 1081                  | 54                     | 1135                        | 1600                    | -                              |
| Tower-K | K102 - K902 | 1081                  | 54                     | 1135                        | 1593                    | -                              |
| Tower-M | M105 - M905 | 1081                  | 54                     | 1135                        | 1588                    | -                              |
| Tower-N | N102 - N902 | 1081                  | 54                     | 1135                        | 1588                    | -                              |
| Tower-N | N103 - N903 | 1081                  | 54                     | 1135                        | 1593                    | -                              |
| Tower-P | P102 - P902 | 1081                  | 54                     | 1135                        | 1588                    | -                              |