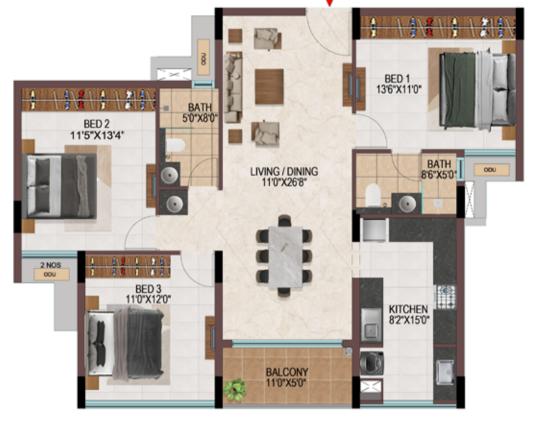

## EFFICIENCY IN SPACE PLANNING

- Provision of ample car parks at the basement level.
- All cores are well equipped with staircase and two & three lifts of 13 passengers' capacity.
- Uninterrupted visual connectivity all bedrooms & balconies will be facing courtyard or exterior.
- No overlooking apartments
- All bedrooms, living & kitchen are consciously planned to be well ventilated from the exterior or the courtyards.
- Convenient AC ODU spaces serviceable from the interior.
- All 4 BHK signature units with Walk-in wardrobe in one of the bedrooms.
- Two balconies one in Living & one of the bedrooms in all the 4 BHK signature units
- Dedicated Washing machine space is provided for all apartments.
- Common wash-basin provided in most of the apartments.
- Wide kitchens with double side counters in all the apartments.