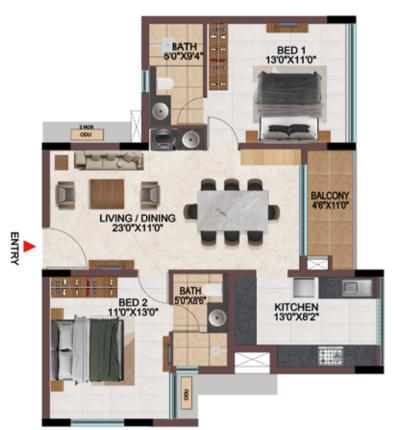

FLOOR** 











N N E

TYPICAL FLOOR ( 1ST TO 9TH )



**GROUND FLOOR** 

| Tower   | Unit no.    | Carpet area<br>(sqft) | Balcony area<br>(sqft) | Total carpet<br>area (sqft) | Saleable area<br>(sqft) | Private terrace<br>area (sqlt) |
|---------|-------------|-----------------------|------------------------|-----------------------------|-------------------------|--------------------------------|
| Tower-G | G-G11       | 777                   | 47                     | 824                         | 1176                    | 68                             |
| Tower-G | G111 - G911 | 777                   | 47                     | 824                         | 1176                    | 141                            |







TYPICAL FLOOR ( 1ST TO 9TH)



**GROUND FLOOR** 











TYPICAL FLOOR (  $1^{ST}$  TO  $9^{TH}$  )



**GROUND FLOOR** 

| Tower   | Unit no.    | Carpet area<br>(sqft) | Balcony area<br>(sqft) | Total carpet<br>area (sqft) | Saleable area<br>(sqft) | Private terrace<br>area (sqft) |
|---------|-------------|-----------------------|------------------------|-----------------------------|-------------------------|--------------------------------|
| Tower-F | F-G07       | 777                   | 47                     | 824                         | 1176                    | 68                             |
| Tower-F | F107 - F907 | 777                   | 47                     | 824                         | 1176                    | -                              |







TYPICAL FLOOR (  $1^{ST}$  TO  $9^{TH}$  )



**GROUND FLOOR** 

| Tow