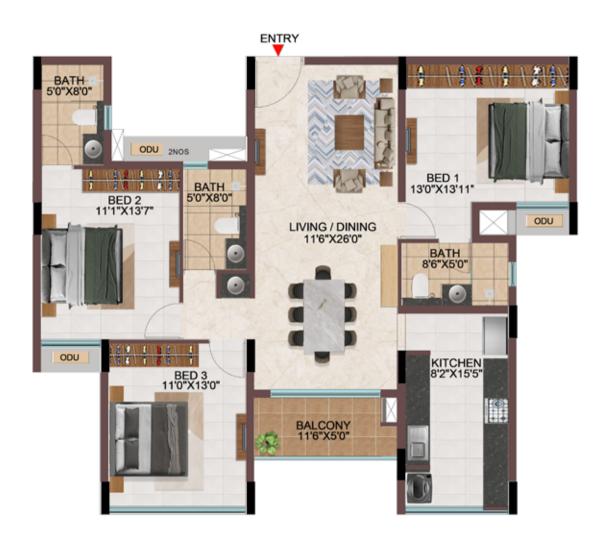

## EFFICIENCY IN SPACE PLANNING

- Provision of ample car parks at the basement level.
- All cores are well equipped with staircase and two & three lifts of 13 passengers' capacity.
- Uninterrupted visual connectivity all bedrooms & balconies will be facing courtyard or exterior.
- No overlooking apartments
- All bedrooms, living & kitchen are consciously planned to be well ventilated from the exterior or the courtyards.
- Convenient AC ODU spaces serviceable from the interior.
- All 4 BHK signature units with Walk-in wardrobe in one of the bedrooms.
- Two balconies one in Living & one of the bedrooms in all the 4 BHK signature units
- Dedicated Washing machine space is provided for all apartments.
- Common wash-basin provided in most of the apartments.
- Wide kitchens with double side counters in all the apartments.

## CONSIDERING VAASTU ...? WE GOT THAT SORTED TOO

- All apartments have SW bedrooms
- All apartments have NW, SE bathrooms
- No apartments have bed headboard positioned north.
- No apartments have NE & SW kitchen