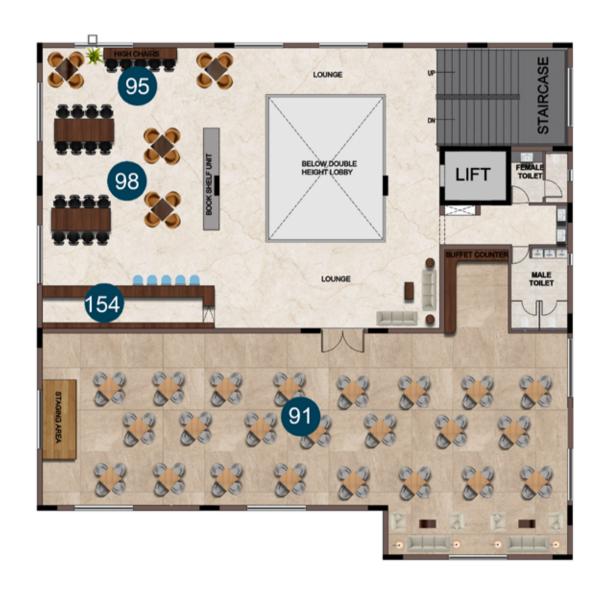

155. Convenience store

158. Association room

160. Car washing bay

161. Car charging bays

153. ATM

156. Clinic

154. Cafeteria

157. Guest Room

159. Dormitories

113, Wall chess 59. Binary code play area

49. Tennis court

52. Golf putting

**KIDS** 

53. Outdoor Gym

50. Basketball court

54. Rock climbing wall