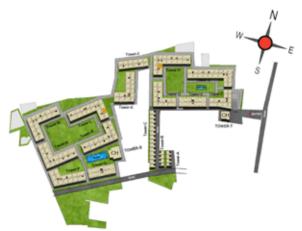

# PRESENTING YOU A COMMUNITY WITH THE BEST OF ARCHITECTURE & FINESSE

- The project is set amidst 30 acres with 1818 units:
  - 1724 apartments of B+G+9 structure
  - 72 Floor villas of B+G+8 structures
  - 22 villas of G+2 structure
- An eloquent and minimalistic design with contemporary façade brings upon a calm and peaceful adobe to dwell.
- Braced with accent portals, tree avenue and refined façade lighting, the entrance leads the users into the community.
- The drop off plaza adorned with the landscape trail leads the users through every block entrance
- Aesthetic double height lobbies in the blocks puts forth a premium welcoming feature for every block within the community.
- The Palatial Clubhouses of 1.7 acres furnished with indoor amenities.
- Wide Driveways ranging from 12m to 7.2m is planned across the project for comfortable movement facilitated with an Emergency Vehicular Access.
- Meticulously planned basement parking to create a 100% Vehicle free zone within the community.
- Blocks orientation ensuring maximum wind-flow and minimum heat-gain for every apartment.

## A NEIGHBOURHOOD ONE WITH NATURE

- 23 acres of rampant landscaped open space within the community is a never seen before feature in the neighbourhood.
- The community boasts of an efficient building footprint where 76% of land area is open space.
- The apartment towers are planned around 8 acres of colossal podiums with no overlooking between the apartments.