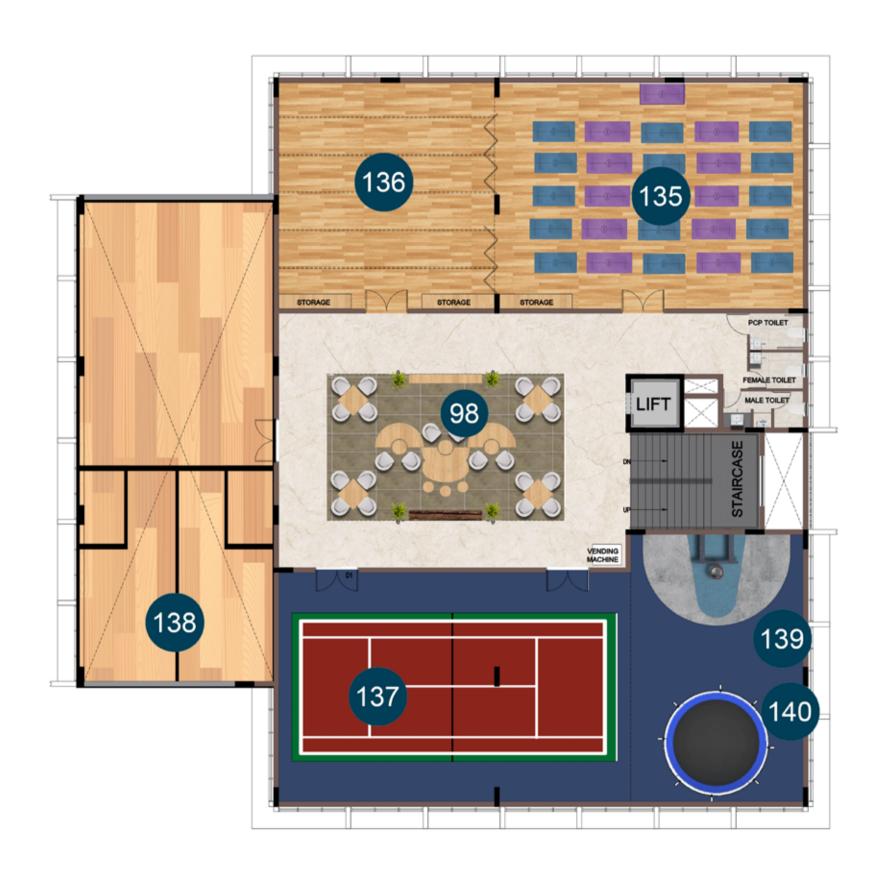

### 160+ WORLD-CLASS AMENITIES

### **CLUB HOUSE AMENITIES ENTERTAINMENT & CONVIENCE**

- Multi purpose hall
- Banquet hall
- Mini theatre
- Entertainment lounge
- Learning center
- Co-working space
- **Business Center**
- Conference Room
- **Open Library**
- Soccer Pool Lounge **Board games Lounge**
- Arts / Dance room
- Karoke Room

### **INDOOR GAMES ROOM**

- Foos ball
- Shuffle Board
- Air hockey
- Billiards
- Table tennis

- Mini Bowling arena
- Sub soccer table
- Board games Arcade (Monopoly, Ludo, Carrom, Chess, Crokinole, Chineese chess)
- Dart Board
- Hookie ring toss
- Wall chess

### KIDS PLAY AREA & CRECHE

- Kids lounge
- **VR** Twin
- Twin Basket
- Lego zone
- Mini Ferris wheel
- Skee ball
- Teepee tent
- Indoor Kids park
- RC Racing track
- **HIT Mouse** Crazy Maze
- See saw
- Kids Ball pool with slide
- Kids parkour arena
- Kids Knee Hockey
- Chip Golf

### **FITNESS**

- Gym
- Crossfit / TRX training
- Interactive Gym
- **Boxing Gym**
- Zumba
- Yoga & Aerobics
- Aerial Yoga

- **INDOOR SPORTS Badminton Court**
- Squash Court
- Slam Dunk
- Trampoline park

### **Hockey Rink**

- **GAMING ARCADE**
- Video games lounge
- Street Basket ball
- Need for speed Alien gun shooting
- **VR** Gaming zone

### **SALON & SPA**

- Hair styling stations
- Pedicure & Manicure stations
- Sauna
- Jacuzzi Hamam bath
- **BCM Massagers**

### FEATURES & FACILITIES

- **ATM**
- Cafeteria
- Convenience store

Association room

- Clinic
- **Guest Room**
- **Dormitories** Lumber rooms
- Car washing bay Car charging bays