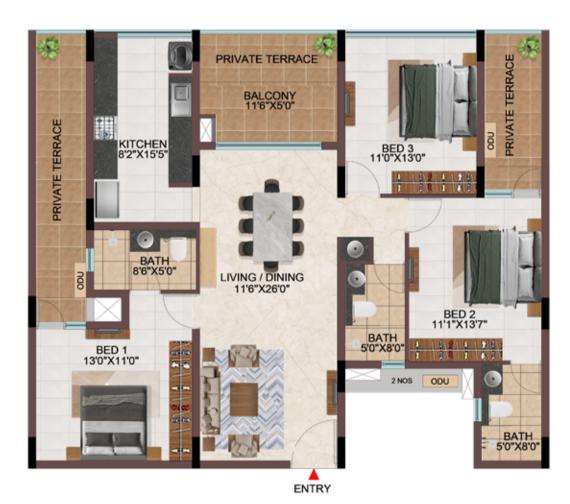

## EFFICIENCY IN SPACE PLANNING

- Provision of ample car parks at the basement level.
- All cores are well equipped with staircase and two & three lifts of 13 passengers' capacity.
- Uninterrupted visual connectivity all bedrooms & balconies will be facing courtyard or exterior.
- No overlooking apartments
- All bedrooms, living & kitchen are consciously planned to be well ventilated from the exterior or the courtyards.
- Convenient AC ODU spaces serviceable from the interior.
- All 4 BHK signature units with Walk-in wardrobe in one of the bedrooms.
- Two balconies one in Living & one of the bedrooms in all the 4 BHK signature units
- Dedicated Washing machine space is provided for all apartments.
- Common wash-basin provided in most of the apartments.
- Wide kitchens with double side counters in all the apartments.

## CONSIDERING VAASTU ...? WE GOT THAT SORTED TOO

- All apartments have SW bedrooms
- All apartments have NW, SE bathrooms
- No apartments have bed headboard positioned north.
- No apartments have NE & SW kitchen