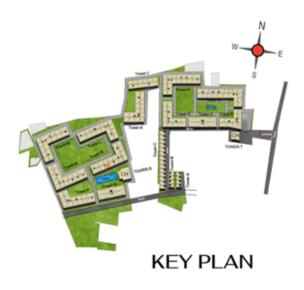

| 1174                    | -                              |









TYPICAL FLOOR (  $1^{ST}$  TO  $9^{TH}$  )



**GROUND FLOOR** 

| Tower   | Unit no.    | Carpet area<br>(sqft) | Balcony area<br>(sqft) | Total carpet<br>area (sqft) | Saleable area<br>(sqft) | Private terrace<br>area (sqft) |
|---------|-------------|-----------------------|------------------------|-----------------------------|-------------------------|--------------------------------|
| Tower-R | R-G04       | 777                   | 47                     | 824                         | 1175                    | 59                             |
| Tower-R | R104 - R904 | 777                   | 47                     | 824                         | 1175                    | -                              |







TYPICAL FLOOR (  $1^{ST}$  TO  $9^{TH}$  )



**GROUND FLOOR** 

| Tower   | Unit no.    | Carpet area<br>(sqft) | Balcony area<br>(sqft) | Total carpet<br>area (sqft) | Saleable area<br>(sqft) | Private terrace<br>area (sqft) |
|---------|-------------|-----------------------|------------------------|-----------------------------|-------------------------|--------------------------------|
| Tower-M | M-G07       | 777                   | 47                     | 824                         | 1175                    | 64                             |
| Tower-M | M-G08       | 777                   | 47                     | 824                         | 1175                    | 59                             |
| Tower-M | M107 - M907 | 777                   | 47