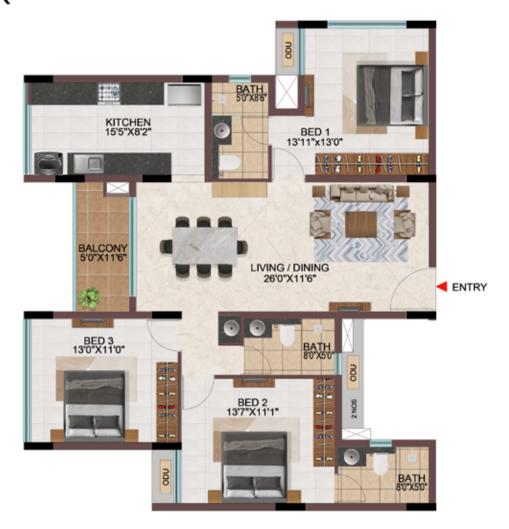

# 1BHK ,2BHK & 3BHK

FIRST FLOOR

| TOWER   | Unit no.    | Carpet area<br>(sqft) | Balcony area<br>(sqft) | Total carpet<br>area (sqft) | Saleable area<br>(sqft) | Private terrace<br>area (sqft) |
|---------|-------------|-----------------------|------------------------|-----------------------------|-------------------------|--------------------------------|
| Tower-L | L-G13       | 657                   | 54                     | 711                         | 1005                    | 147                            |
| Tower-L | L-113       | 882                   | 54                     | 936                         | 1310                    | .es\                           |
| Tower-L | L213 - L913 | 1081                  | 54                     | 1135                        | 1588                    | -                              |

# 1BHK ,2BHK & 3BHK

TYPICAL (2<sup>ND</sup> TO 9<sup>TH</sup> FLOOR)

FIRST FLOOR

**GROUND FLOOR** 

| TOWER   | Unit no.    | Carpet area<br>(sqft) | Balcony area<br>(sqft) | Total carpet<br>area (sqft) | Saleable area<br>(sqft) | Private terrace<br>area (sqft) |
|---------|-------------|-----------------------|------------------------|-----------------------------|-------------------------|--------------------------------|
| Tower-G | G-G17       | 657                   | 54                     | 711                         | 1012                    | 158                            |
| Tower-L | L-G02       | 657                   | 54                     | 711                         | 1012                    | 158                            |
| Tower-G | G-117       | 882                   | 54                     | 936                         | 1316                    | -                              |
| Tower-L | L-102       | 882                   | 54                     | 936                         | 1316                    | -                              |
| Tower-G | G217 - G917 | 1081                  | 54                     | 1135                        | 1595                    | -                              |
| Tower-L | L202 - L902 | 1081                  | 54                     | 1135                        | 1595                    | -                              |

# **1BHK**, **2BHK** & **3BHK**

TYPICAL( 2<sup>ND</sup>TO 9<sup>TH</sup>FLOOR )

| Tower   | Unit no.    | Carpet area<br>(sqft) | Balcony area<br>(sqft) | Total carpet<br>area (sqft) | Saleable area<br>(sqft) | Private terrace<br>area (sqft) |
|---------|-------------|-----------------------|------------------------|-----------------------------|-------------------------|--------------------------------|
| Tower-R | R-G17       | 657                   | 54                     | 711                         | 1012                    | 158                            |
| Tower-R | R-117       | 876                   | 54                     | 930                         | 1316                    | -                              |
| Tower-R | R217 - R917 | 1081                  | 54                     | 1135                        | 1595                    | -                              |

1BHK, 2BHK & 3BHK

TYPICAL( 2<sup>ND</sup>TO 9<sup>TH</sup>FLOOR )

| Tower   | Unit no.    | Carpet area (sqft) | Balcony area<br>(sqft) | Total carpet area (sqft) | Saleable area (sqft) | Private terrace area (sqft) |
|---------|-------------|--------------------|------------------------|--------------------------|----------------------|-----------------------------|
| Tower-D | D-G07       | 657                | 54                     | 711                      | 1012                 | 161                         |
| Tower-N | N-G01       | 657                | 54                     | 711                      | 1005                 | 147                         |
| Tower-D | D-107       | 882                | 54                     | 936                      | 1317                 | -                           |
| Tower-N | N-101       | 882                | 54                     | 936                      | 1310                 | -                           |
| Tower-D | D207 - D907 | 1081               | 54                     | 1135                     | 1595                 | -                           |
| Tower-N | N201 - N901 | 1081               | 54                     | 1135                     | 1588                 | -                           |