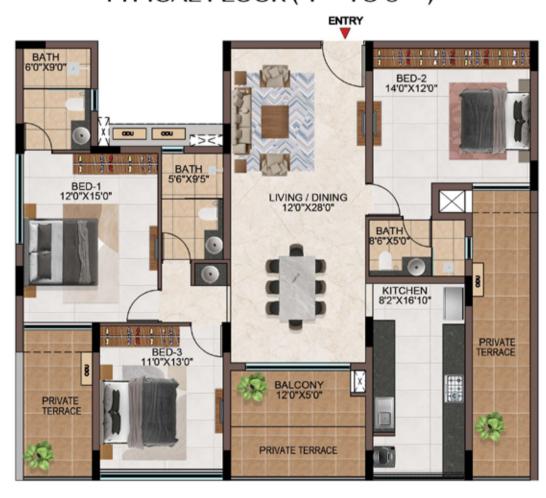

## **TOWER D**

FIRST FLOOR

TYPICAL FLOOR (2ND TO 9TH)

## TOWER E & Q

TYPICAL FLOOR (2<sup>ND</sup>TO 8<sup>TH</sup>)

FIRST FLOOR

## **TOWER F**

### TYPICAL FLOOR (2ND TO 9TH)

### FIRST FLOOR

## TOWER - J

TYPICAL FLOOR (2ND TO 9TH)

FIRST FLOOR