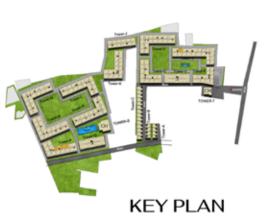

08     | 998                   | 55                     | 1053                        | 1472                    | 122                            |
| Tower- G | G101-G901 | 998                   | 55                     | 1053                        | 1474                    | -                              |
| Tower- P | P106-P906 | 998                   | 55                     | 1053                        | 1479                    | -                              |
| Tower- P | P107-P907 | 998                   | 55                     | 1053                        | 1477                    | -                              |
| Tower- P | P108-P908 | 998                   | 55                     | 1053                        | 1472                    | -                              |







TYPICAL FLOOR (1ST TO 9TH FLOOR)



**GROUND FLOOR** 

| Tower   | Unit no   | Carpet area<br>(sqft) | Balcony area<br>(sqft) | Total Carpet<br>area (sqft) | Saleable area<br>(sqft) | Private terrace<br>area (sqft) |
|---------|-----------|-----------------------|------------------------|-----------------------------|-------------------------|--------------------------------|
| Tower-G | G-G04     | 998                   | 55                     | 1053                        | 1474                    | 87                             |
| Tower-G | G104-G904 | 998                   | 55                     | 1053                        | 1474                    |                                |









TYPICAL FLOOR (1ST TO 9TH FLOOR)

| Tower    | Unit no   | Carpet area<br>(sqft) |