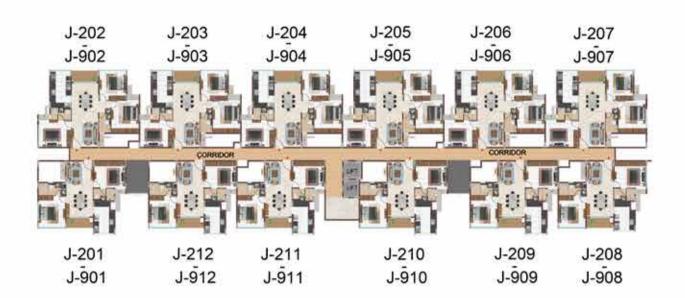

ball

105. Air hockey

107. Table tennis

106. Billiards

104. Shuffle Board

FEATURES & FACILITIES

155. Convenience store

158. Association room

160. Car washing bay

161. Car charging bays

153. ATM

156. Clinic

154. Cafeteria

157. Guest Room

159. Dormitories

113, Wall chess 59. Binary code play area

49. Tennis court

52. Golf putting

**KIDS** 

53. Outdoor Gym

50. Basketball court

54. Rock climbing wall

56. Buga Play Ground

**OUTDOOR AMENITIES** 

51. Outdoor Seating gallery

55. Skating rink with viewing deck

# Basement floor plan





## **TOWER D**





FIRST FLOOR

TYPICAL FLOOR (2ND TO 9TH)





## TOWER E & Q





TYPICAL FLOOR (2<sup>ND</sup>TO 8<sup>TH</sup>)



FIRST FLOOR



## **TOWER F**



### TYPICAL FLOOR (2ND TO 9TH)



### FIRST FLOOR







## TOWER - J



TYPICAL FLOOR (2ND TO 9TH)



FIRST FLOOR



### **GROUND FLOOR**







## **TOWER M**





### FIRST FLOOR



### **TOWER M**





TYPICAL FLOOR (2ND TO 9TH)

### **TOWER N**



## **TOWER N**





FIRST FLOOR













TYPICAL FLOOR (1ST TO 9TH FLOOR)



**GROUND FLOOR** 

| Tower    | Unit no   | Carpet area<br>(sqft) | Balcony area<br>(sqft) | Total Carpet<br>area (sqft) | Saleable area<br>(sqft) | Private terrace<br>area (sqft) |
|----------|-----------|-----------------------|------------------------|-----------------------------|-------------------------|--------------------------------|
| Tower- P | P-G11     | 630                   | 55                     | 685                         | 964                     | 74                             |
| Tower- R | R-G05     | 630