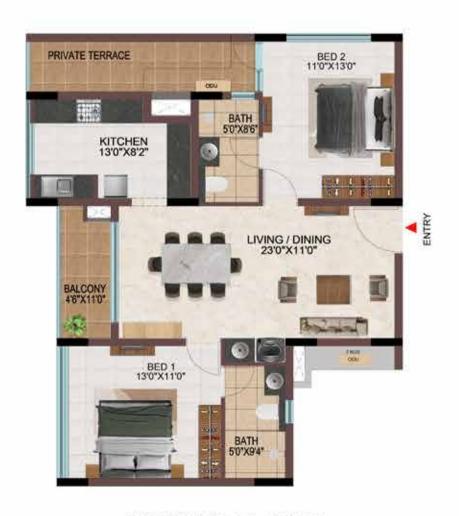

## **TOWER D**

FIRST FLOOR

TYPICAL FLOOR (2ND TO 9TH)

## TOWER E & Q

TYPICAL FLOOR (2<sup>ND</sup>TO 8<sup>TH</sup>)

FIRST FLOOR

## **TOWER F**

### TYPICAL FLOOR (2ND TO 9TH)

### FIRST FLOOR

## TOWER - J

TYPICAL FLOOR (2ND TO 9TH)

FIRST FLOOR

### **GROUND FLOOR**

## **TOWER M**

### **TOWER M**

TYPICAL FLOOR (2ND TO 9TH)

### **TOWER N**

## **TOWER N**

FIRST FLOOR

TYPICAL FLOOR (1ST TO 9TH FLOOR)

**GROUND FLOOR** 

| Tower    | Unit no   | Carpet area<br>(sqft) | Balcony area<br>(sqft) | Total Carpet<br>area (sqft) | Saleable area<br>(sqft) | Private terrace<br>area (sqft) |
|----------|-----------|-----------------------|------------------------|-----------------------------|-------------------------|--------------------------------|
| Tower- P | P-G11     | 630                   | 55                     | 685                         | 964                     | 74                             |
| Tower- R | R-G05     | 630                   | 55                     | 685                         | 970                     | 87                             |
| Tower- P | P111-P911 | 998                   | 55                     | 1053                        | 1470                    | -                              |
| Tower- R | R105-R905 | 998                   | 55                     | 1053                        | 1475                    | -                              |