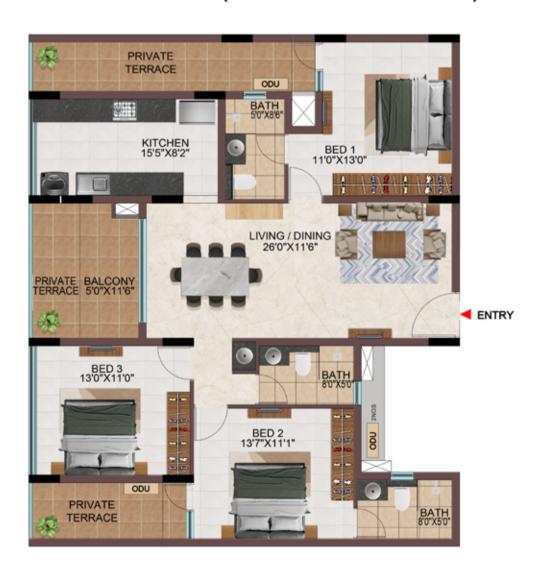

- Private terraces are provided for the apartments connecting the indoors with the podiums.
- A community designed to enrich the city lifestyle thus fulfilling the contemporary residential needs by providing a Sustainable sanctuary within.
- Choose the luxury always inside the metropolitan towers with a window of scenery.
- Preserving the life's harmony with Tropical and Miyawaki forests absorbing 165 tons of carbon di oxide and releasing 600 tons of Oxygen every year.

## EFFICIENCY IN SPACE PLANNING

- Provision of ample car parks at the basement level.
- All cores are well equipped with staircase and two & three lifts of 13 passengers' capacity.
- Uninterrupted visual connectivity all bedrooms & balconies will be facing courtyard or exterior.
- No overlooking apartments
- All bedrooms, living & kitchen are consciously planned to be well ventilated from the exterior or the courtyards.
- Convenient AC ODU spaces serviceable from the interior.
- All 4 BHK signature units with Walk-in wardrobe in one of the bedrooms.
- Two balconies one in Living & one of the bedrooms in all the 4 BHK signature units
- Dedicated Washing machine space is provided for all apartments.
- Common wash-basin provided in most of the apartments.
- Wide kitchens with double side counters in all the apartments.