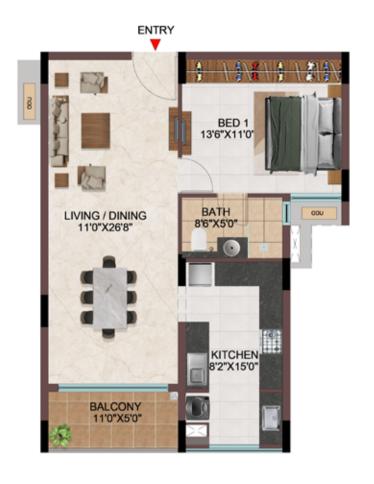

### **APARTMENTS**

- Wide & fancy Main door with wooden architrave.
- Digital door lock system with four independent unlocking features.
- 600 x 1200 mm premium vitrified flooring tiles in the Bedrooms and Kitchen.
- 600 x 600mm Anti- skid tiles in the Balcony and Private open terrace.
- Premium range of American Standard Or equivalent fittings in bathrooms and kitchens.
- Apartments with luxurious bathrooms fitted with Rain shower, Fixed glass partition.