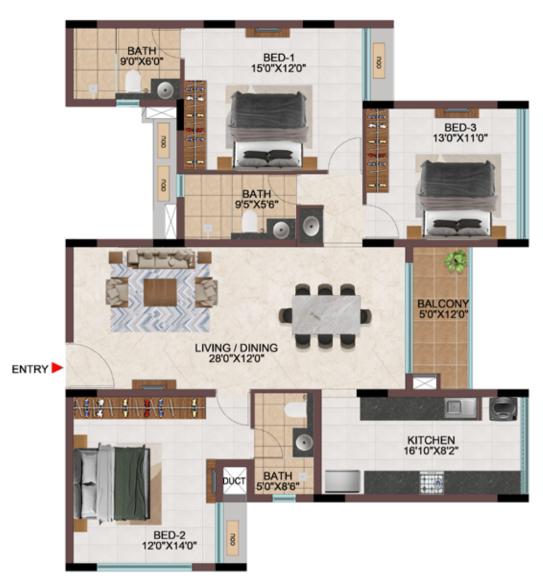

## EFFICIENCY IN SPACE PLANNING

- Provision of ample car parks at the basement level.
- All cores are well equipped with staircase and two & three lifts of 13 passengers' capacity.
- Uninterrupted visual connectivity all bedrooms & balconies will be facing courtyard or exterior.
- No overlooking apartments
- All bedrooms, living & kitchen are consciously planned to be well ventilated from the exterior or the courtyards.
- Convenient AC ODU spaces serviceable from the interior.
- All 4 BHK signature units with Walk-in wardrobe in one of the bedrooms.
- Two balconies one in Living & one of the bedrooms in all the 4 BHK signature units
- Dedicated Washing machine space is provided for all apartments.
- Common wash-basin provided in most of the apartments.
- Wide kitchens with double side counters in all the apartments.

## CONSIDERING VAASTU ...? WE GOT THAT SORTED TOO

- All apartments have SW bedrooms
- All apartments have NW, SE bathrooms
- No apartments have bed headboard positioned north.
- No apartments have NE & SW kitchen