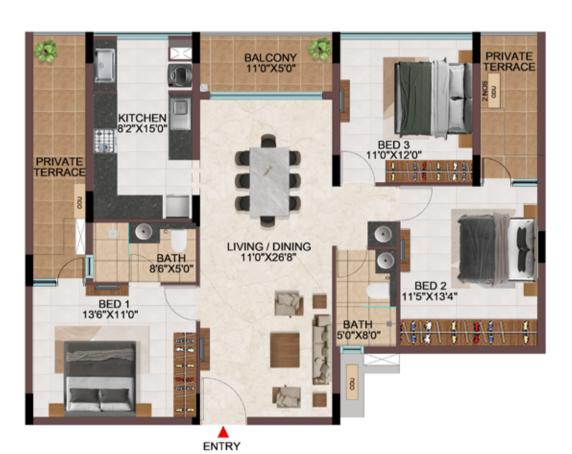

- Private terraces are provided for the apartments connecting the indoors with the podiums.
- A community designed to enrich the city lifestyle thus fulfilling the contemporary residential needs by providing a Sustainable sanctuary within.
- Choose the luxury always inside the metropolitan towers with a window of scenery.
- Preserving the life's harmony with Tropical and Miyawaki forests absorbing 165 tons of carbon di oxide and releasing 600 tons of Oxygen every year.

### **APARTMENTS**

- Wide & fancy Main door with wooden architrave.
- Digital door lock system with four independent unlocking features.
- 600 x 1200 mm premium vitrified flooring tiles in the Bedrooms and Kitchen.
- 600 x 600mm Anti- skid tiles in the Balcony and Private open terrace.
- Premium range of American Standard Or equivalent fittings in bathrooms and kitchens.
- Apartments with luxurious bathrooms fitted with Rain shower, Fixed glass partition.

## EFFICIENCY IN SPACE PLANNING

- Provision of ample car parks at the basement level.
- All cores are well equipped with staircase and two & three lifts of 13 passengers' capacity.
- Uninterrupted visual connectivity all bedrooms & balconies will be facing courtyard or exterior.
- No overlooking apartments
- All bedrooms, living & kitchen are consciously planned to be well ventilated from the exterior or the courtyards.
- Convenient AC ODU spaces serviceable from the interior.
- All 4 BHK signature units with Walk-in wardrobe in one of the bedrooms.
- Two balconies one in Living & one of the bedrooms in all the 4 BHK signature units
- Dedicated Washing machine space is provided for all apartments.
- Common wash-basin provided in most of the apartments.
- Wide kitchens with double side counters in all the apartments.