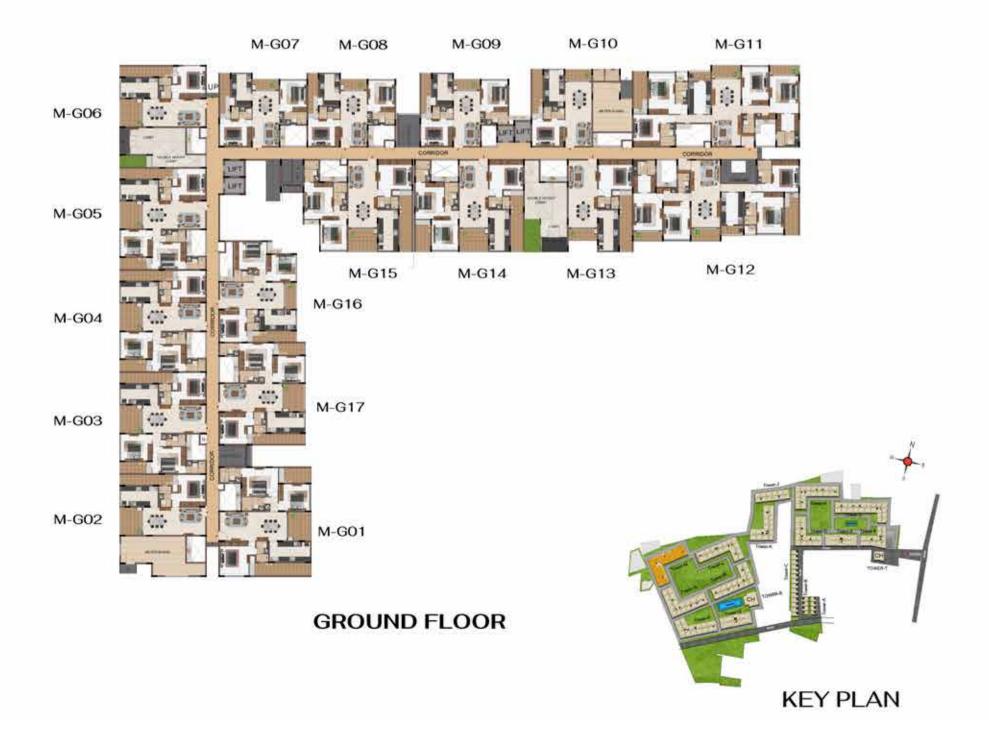

nience store

158. Association room

160. Car washing bay

161. Car charging bays

153. ATM

156. Clinic

154. Cafeteria

157. Guest Room

159. Dormitories

113, Wall chess 59. Binary code play area

49. Tennis court

52. Golf putting

**KIDS** 

53. Outdoor Gym

50. Basketball court

54. Rock climbing wall

56. Buga Play Ground

**OUTDOOR AMENITIES** 

51. Outdoor Seating gallery

55. Skating rink with viewing deck

# Basement floor plan





## **TOWER D**





FIRST FLOOR

TYPICAL FLOOR (2ND TO 9TH)





## TOWER E & Q





TYPICAL FLOOR (2<sup>ND</sup>TO 8<sup>TH</sup>)



FIRST FLOOR



## **TOWER F**



### TYPICAL FLOOR (2ND TO 9TH)



### FIRST FLOOR







## TOWER - J



TYPICAL FLOOR (2ND TO 9TH)



FIRST FLOOR



### **GROUND FLOOR**







## **TOWER M**





### FIRST FLOOR



### **TOWER M**





TYPICAL FLOOR (2ND TO 9TH)

### **TOWER N**



## **TOWER N**





FIRST FLOOR













TYPICAL FLOOR (1ST TO 9TH FLOOR)



**GROUND FLOOR** 

| Tower    | Unit no   | Carpet area<br>(sqft) | Balcony area<br>(sqft) | Total Carpet<br>area (sqft) | Saleable area<br>(sqft) | Private terrace<br>area (sqft) |
|----------|-----------|-----------------------|------------------------|-----------------------------|-------------------------|--------------------------------|
| Tower- P | P-G11     | 630                   | 55                     | 685                         | 964                     | 74                             |
| Tower- R | R-G05     | 630                   | 55                     | 685                         | 970                     | 87