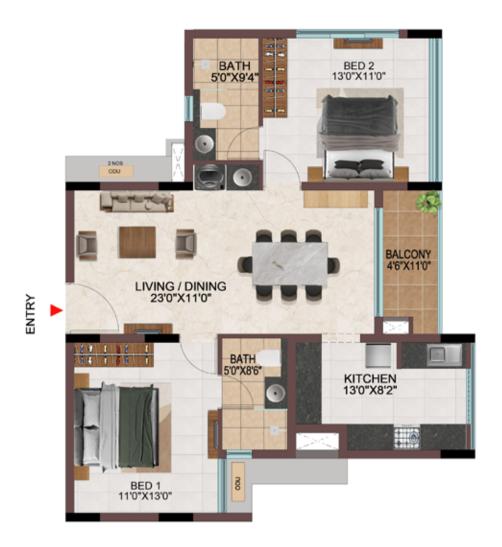

TYPICAL FLOOR (  $2^{ND}$  TO  $9^{TH}$ )



FIRST FLOOR









TYPICAL FLOOR (  $2^{\text{ND}}$  TO  $9^{\text{TH}}$  )



FIRST FLOOF

| Tower   | Unit no.    | Carpet area<br>(sqft) | Balcony area<br>(sqft) | Total carpet<br>area (sqft) | Saleable area<br>(sqft) | Private terrace<br>area (sqft) |
|---------|-------------|-----------------------|------------------------|-----------------------------|-------------------------|--------------------------------|
| Tower-G | G-109       | 566                   | 47                     | 613                         | 892                     | -                              |
| Tower-G | G209 - G909 | 777                   | 47                     | 824                         | 1174                    | -                              |







TYPICAL FLOOR (  $1^{ST}$  TO  $9^{TH}$  )



**GROUND FLOOR** 

| Tower   | Unit no.    | Carpet area<br>(sqft) | Balcony area<br>(sqft) | Total carpet<br>area (sqft) | Saleable area<br>(sqft) | Private terrace<br>area (sqft) |
|---------|-------------|-----------------------|------------------------|-----------------------------|-------------------------|--------------------------------|
| Tower-F | F-G04       | 576                   | 47                     | 623                         | 904                     | 59                             |
| Tower-F | F104 - F904 | 777                   | 47                     | 824                         | 1185                    | -                              |







## TYPICAL FLOOR ( $1^{ST}$ TO $9^{TH}$ )



**GROUND FLOOR** 

| Towe