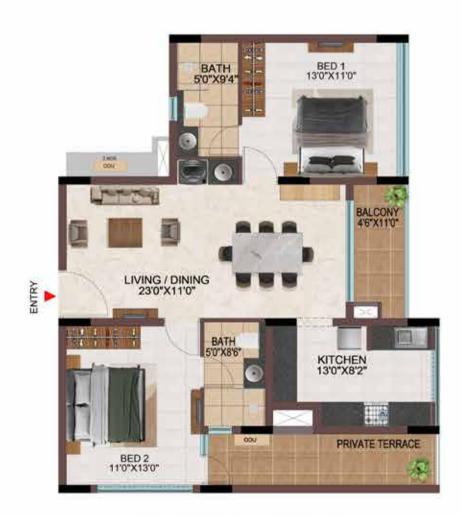

**GROUND FLOOR** 

| Tower    | Unit no.    | Carpet area<br>(sqft) | Balcony area<br>(sqft) | Total carpet<br>area (sqft) | Saleable area<br>(sqft) | Private terrace<br>area (sqft) |
|----------|-------------|-----------------------|------------------------|-----------------------------|-------------------------|--------------------------------|
| Tower- K | K-G06       | 777                   | 47                     | 824                         | 1173                    | 59                             |
| Tower- K | K-G07       | 777                   | 47                     | 824                         | 1176                    | 68                             |
| Tower- K | K-G08       | 777                   | 47                     | 824                         | 1175                    | 59                             |
| Tower- K | K-G09       | 777                   | 47                     | 824                         | 1174                    | 59                             |
| Tower- K | K106 - K906 | 777                   | 47                     | 824                         | 1173                    | -                              |
| Tower- K | K107 - K907 | 777                   | 47                     | 824                         | 1176                    | -                              |
| Tower- K | K108 - K908 | 777                   | 47                     | 824                         | 1175                    | -                              |
| Tower- K | K109 - K909 | 777                   | 47                     | 824                         | 1174                    | -                              |