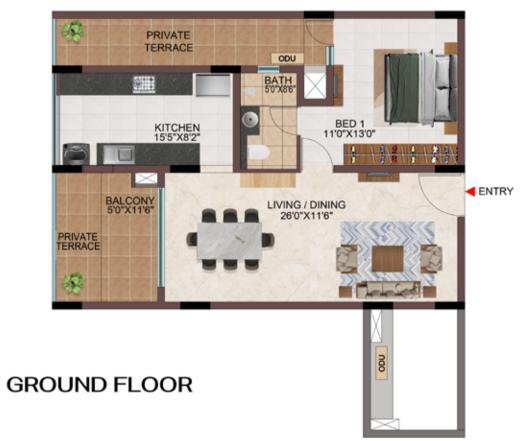

**1BHK & 3BHK**





TYPICAL (1ST TO 9TH FLOOR)



**GROUND FLOOR** 

| Tower   | Unit no.    | Carpet area<br>(sqft) | Balcony area<br>(sqft) | Total carpet<br>area (sqft) | Saleable area<br>(sqft) | Private terrace<br>area (sqft) |
|---------|-------------|-----------------------|------------------------|-----------------------------|-------------------------|--------------------------------|
| Tower-R | R-G14       | 657                   | 54                     | 711                         | 1005                    | 147                            |
| Tower-R | R114 - R914 | 1081                  | 54                     | 1135                        | 1593                    | =                              |



**KEY PLAN** 

#### **1BHK & 2BHK**





TYPICAL ( 1ST TO 9TH FLOOR )



| Tower   | Unit no.    | Carpet area<br>(sqft) | Balcony area<br>(sqft) | Total carpet<br>area (sqft) | Saleable area<br>(sqft) | Private terrace<br>area (sqft) |
|---------|-------------|-----------------------|------------------------|-----------------------------|-------------------------|--------------------------------|
| Tower-H | H-G11       | 657                   | 54                     | 711                         | 1005                    | 147                            |
| Tower-K | K-G03       | 657                   | 54                     | 711                         | 1020                    | 147                            |
| Tower-M | M-G02       | 657                   | 54                     | 711                         | 1005                    | 147