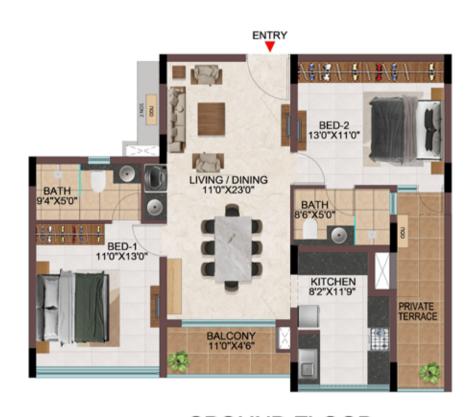

| -                              |







## TYPICAL FLOOR (1ST TO 9TH)



**GROUND FLOOR** 

| Tower   | Unit no.    | Carpet area<br>(sqft) | Balcony area<br>(sqft) | Total carpet<br>area (sqft) | Saleable area<br>(sqft) | Private terrace<br>area (sqft) |
|---------|-------------|-----------------------|------------------------|-----------------------------|-------------------------|--------------------------------|
| Tower-J | J-G01       | 576                   | 47                     | 623                         | 908                     | 68                             |
| Tower-J | J101 - J901 | 777                   | 47                     | 824                         | 1188                    | -                              |







# TYPICAL FLOOR ( 1ST TO 9TH )



**GROUND FLOOR** 

| Tower   | Unit no.    | Carpet area<br>(sqft) | Balcony area<br>(sqft) | Total carpet<br>area (sqft) | Saleable area<br>(sqft) | Private terrace<br>area (sqft) |
|---------|-------------|-----------------------|------------------------|-----------------------------|-------------------------|--------------------------------|
| Tower-J | J-G08       | 766                   | 47                     | 813                         | 1161                    | 62                             |
| Tower-J | J108 - J908 | 766                   | 47                     | 813                         | 1161                    | -                              |







TYPICAL FLOOR (  $1^{ST}$  TO  $9^{TH}$  )



**GROUND FLOOR** 

| Tower    | Unit no.    | Carpet area<br>(sqft) |