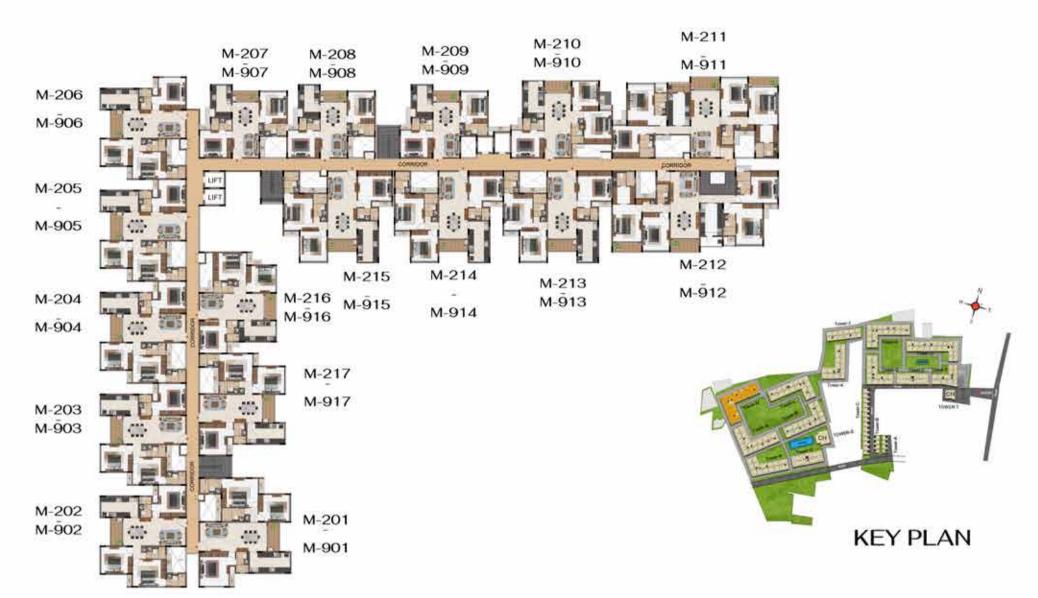

sociation room

160. Car washing bay

161. Car charging bays

153. ATM

156. Clinic

154. Cafeteria

157. Guest Room

159. Dormitories

113, Wall chess 59. Binary code play area

49. Tennis court

52. Golf putting

**KIDS** 

53. Outdoor Gym

50. Basketball court

54. Rock climbing wall

56. Buga Play Ground

**OUTDOOR AMENITIES** 

51. Outdoor Seating gallery

55. Skating rink with viewing deck

# Basement floor plan





## **TOWER D**





FIRST FLOOR

TYPICAL FLOOR (2ND TO 9TH)





## TOWER E & Q





TYPICAL FLOOR (2<sup>ND</sup>TO 8<sup>TH</sup>)



FIRST FLOOR



## **TOWER F**



### TYPICAL FLOOR (2ND TO 9TH)



### FIRST FLOOR







## TOWER - J



TYPICAL FLOOR (2ND TO 9TH)



FIRST FLOOR



### **GROUND FLOOR**







## **TOWER M**





### FIRST FLOOR



### **TOWER M**





TYPICAL FLOOR (2ND TO 9TH)

### **TOWER N**



## **TOWER N**





FIRST FLOOR













TYPICAL FLOOR (1ST TO 9TH FLOOR)



**GROUND FLOOR** 

| Tower    | Unit no   | Carpet area<br>(sqft) | Balcony area<br>(sqft) | Total Carpet<br>area (sqft) | Saleable area<br>(sqft) | Private terrace<br>area (sqft) |
|----------|-----------|-----------------------|------------------------|-----------------------------|-------------------------|--------------------------------|
| Tower- P | P-G11     | 630                   | 55                     | 685                         | 964                     | 74                             |
| Tower- R | R-G05     | 630                   | 55                     | 685                         | 970                     | 87                             |