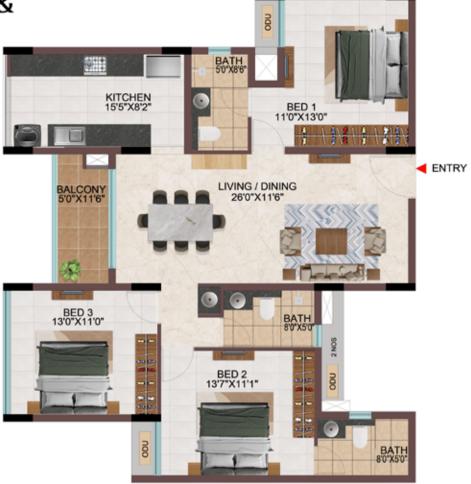

## EFFICIENCY IN SPACE PLANNING

- Provision of ample car parks at the basement level.
- All cores are well equipped with staircase and two & three lifts of 13 passengers' capacity.
- Uninterrupted visual connectivity all bedrooms & balconies will be facing courtyard or exterior.
- No overlooking apartments
- All bedrooms, living & kitchen are consciously planned to be well ventilated from the exterior or the courtyards.
- Convenient AC ODU spaces serviceable from the interior.
- All 4 BHK signature units with Walk-in wardrobe in one of the bedrooms.
- Two balconies one in Living & one of the bedrooms in all the 4 BHK signature units
- Dedicated Washing machine space is provided for all apartments.
- Common wash-basin provided in most of the apartments.
- Wide kitchens with double side counters in all the apartments.

## CONSIDERING VAASTU ...? WE GOT THAT SORTED TOO

- All apartments have SW bedrooms
- All apartments have NW, SE bathrooms
- No apartments have bed headboard positioned north.
- No apartments have NE & SW kitchen