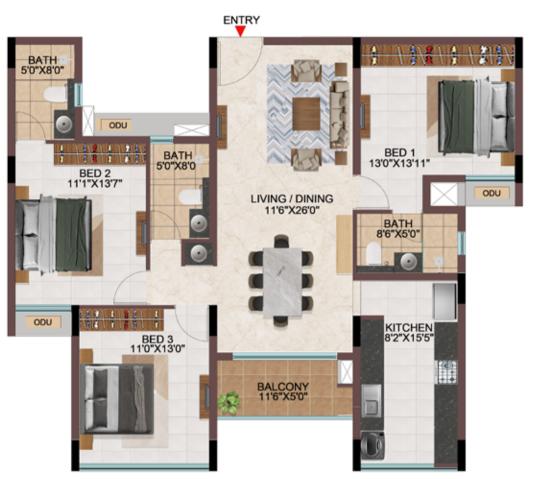

| 54                     | 711                         | 1005                    | 152                            |
| Tower-H | H111 - H911 | 1081                  | 54                     | 1135                        | 1593                    | -                              |
| Tower-K | K103 - K903 | 1081                  | 54                     | 1135                        | 1590                    | -                              |
| Tower-M | M102 - M902 | 1081                  | 54                     | 1135                        | 1593                    | -                              |
| Tower-N | N117 - N917 | 1081                  | 54                     | 1135                        | 1593                    | -                              |



# 1BHK ,2BHK & 3BHK





TYPICAL (2<sup>ND</sup> TO 9<sup>TH</sup> FLOOR)





FIRST FLOOR

**GROUND FLOOR** 

| TOWER   | Unit no.    | Carpet area<br>(sqft) | Balcony area<br>(sqft) | Total carpet<br>area (sqft) | Saleable area<br>(sqft) | Private terrace<br>area (sqft) |
|---------|-------------|-----------------------|------------------------|-----------------------------|-------------------------|--------------------------------|
| Tower-G | G-G17       | 657                   | 54                     | 711                         | 1012                    | 158                            |
| Tower-L | L-G02       | 657                   | 54                     | 711                         | 1012                    | 158                            |
| Tower-G | G-117       | 882                   | 54