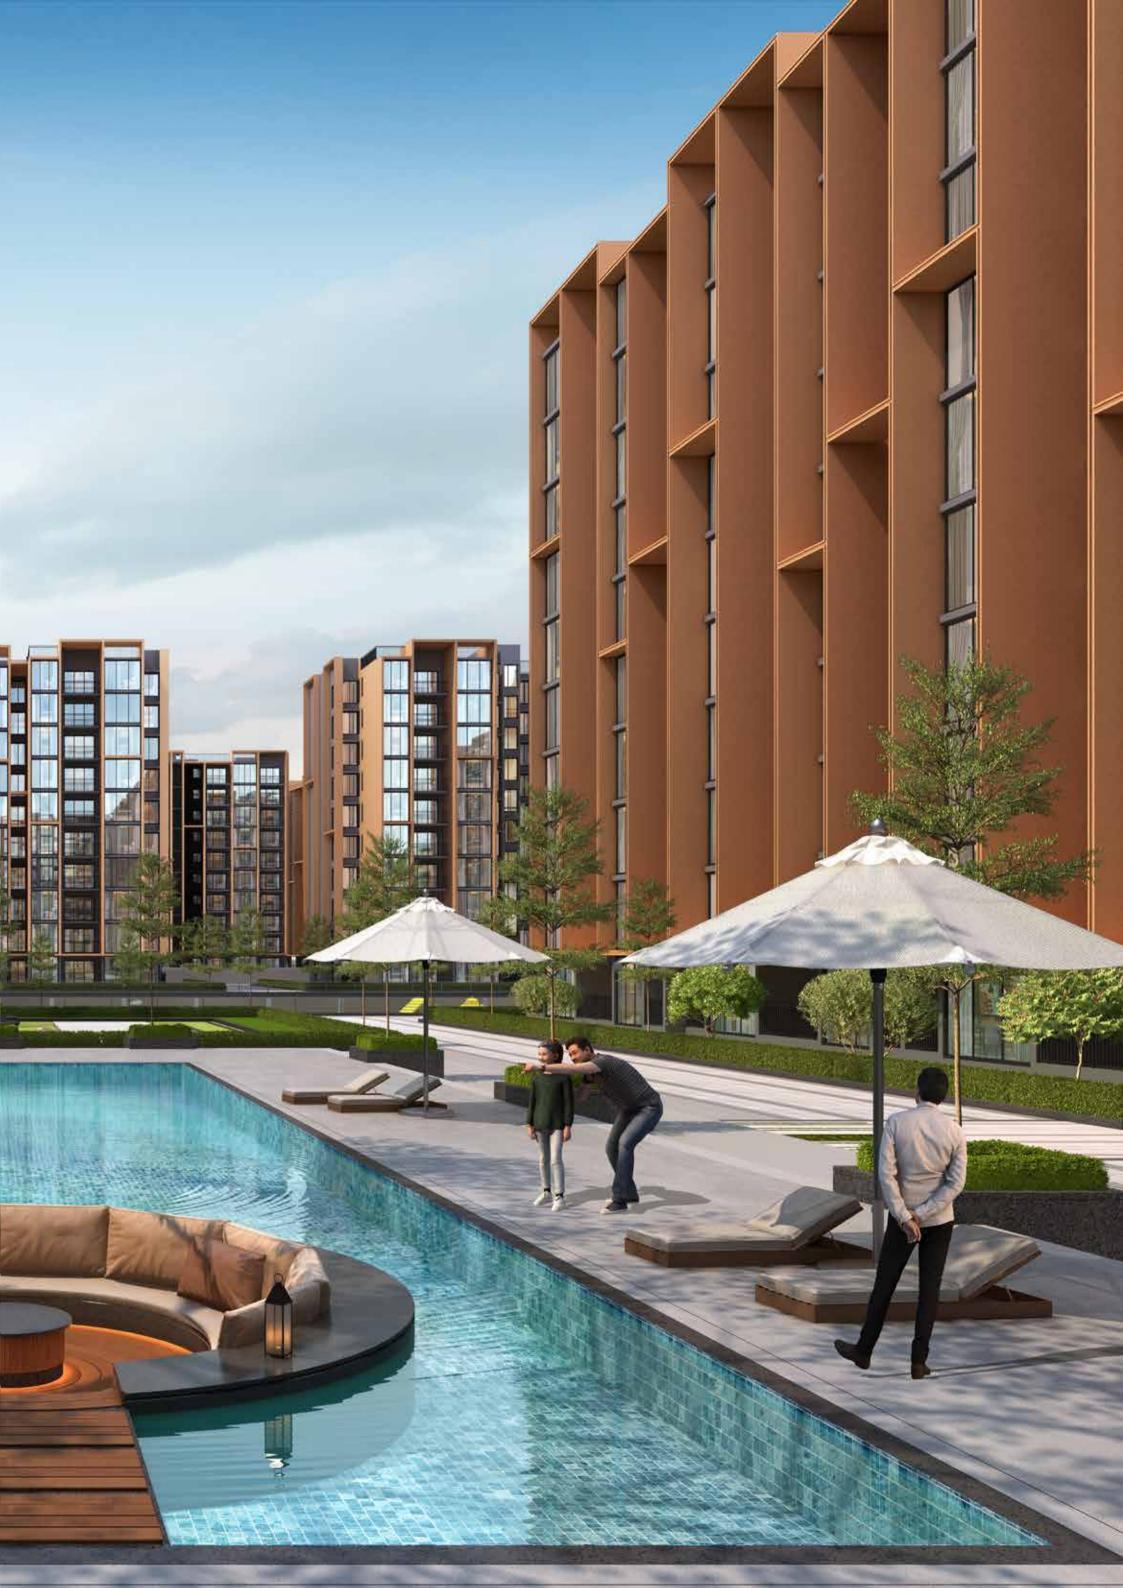

## A NEIGHBOURHOOD ONE WITH NATURE

- 23 acres of rampant landscaped open space within the community is a never seen before feature in the neighbourhood.
- The community boasts of an efficient building footprint where 76% of land area is open space.
- The apartment towers are planned around 8 acres of colossal podiums with no overlooking between the apartments.

- Private terraces are provided for the apartments connecting the indoors with the podiums.
- A community designed to enrich the city lifestyle thus fulfilling the contemporary residential needs by providing a Sustainable sanctuary within.
- Choose the luxury always inside the metropolitan towers with a window of scenery.
- Preserving the life's harmony with Tropical and Miyawaki forests absorbing 165 tons of carbon di oxide and releasing 600 tons of Oxygen every year.

## OFFERING YOU 160+ AMENITIES ..! THE BEST IN MARKET ..!

- The project features Two swimming pools :
- An exclusive 11,200 Sft of Olympic sized Pool and deck with an Overflowing adult's edge pool, Kids pool with stepping stone, Poolside loungers fused with an Island cabana and poolside party lawn, smoked up with poolside cascade and screen wall.
- 6,500 sft vast swimming pool with sunken seating and Leisure pavilion turfs engulfed with elevated seating nooks, party lawn, barbeque zone, kids' tot lot all picturing the aquatic scenes of the breadth.
- Host your guest through the imperious celebration plaza enthralled with aquatic deck spurts, tree cloisters, canopy seating, star gazing pods & an elevated seating deck.
- The podium encompasses a dynamic kids' play court, Twilight pods, Hammocks, outdoor gym, trampoline and mounds, Picnic lawn and Buffer planting to maintain privacy for residents.
- Youth zone, Adventure play lawn, Ring swing for social interaction running along the skating rink with seating plaza, pet park with paw walkway for community & animals are accommodated across the building periphery.
- Sophisticated courts with amusing kids' park like hidden wonderland, Toddler's play area, binary code play etc overlooked by the senior citizen's court thus branching the reflexology pathway along with the yoga and meditation lawn.
- Embrace the aura of the courtyards by walking down the seating step well and inclined garden trail leading into a sphere
  of Zen & Chime garden articulated with the labyrinth seating, sculpture court, Tramp garden and aqua ponds with an
  elevated outdoor co-working zone.
- Delve into a city retreat witnessed from the entrance to the periphery abutted with the themed gardens like the chime, zen, aroma, therapeutic, butterfly, orchards engulfed with the miyawaki and tropical forests with teak plantation.
- The clubhouse delivers luxurious amenities like Hamam, Spa, Sauna, Jacuzzi & Salon for residents to oblige in.
- Enjoy the Serenity of the cosmic clubhouses opening into the double height entrance lobbies.
- Hosting a memorable occasion with a palatial Multipurpose party hall along with pre-function hall, open library and board games arcade.
- Elevated Cafeterias blended with the Soccer pool lounge overlooking the swimming pool to relax your evenings.
- Indoor kids play, Creche and Learning center for children's learning and entertainment.
- Karoke, Arts and dance room for unleashing the creativity.
- Shooting the goal with indoor games like Mini bowling lane, Chip Golf, Table tennis, Billiards, Hockey Rink etc.
- Video games lounge and VR arcade to escape the reality.
- Unleash your inner athlete on the exclusively outlined indoor and outdoor fitness activities:
- Kids parkour arena, where adventure and fitness meet along the wild slides.
- Bounce off of the walls at the Trampoline Park and slam dunk together with the Indoor Badminton and squash courts.
- Everyday Gym breaking down with Boxing and Interactive gym arena for a Stronger you.