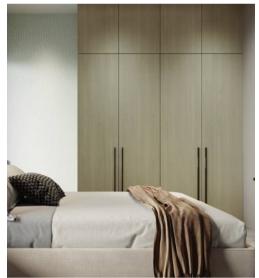

#### Bedroom 2

#### Bedroom 4

| Wardrobe                | Study Unit                                   | Wardrobe               | External Draw              | Wardrobe       | Study Ledge             | Wardrobe              |
|-------------------------|----------------------------------------------|------------------------|----------------------------|----------------|-------------------------|-----------------------|
| Tinted Brown Lacq Glass | Beige<br>——————————————————————————————————— | Mysore Ivory  Laminate | Siberian Pike Oak Laminate | Twilight Beige | Weather Gensis Laminate | Earth Cherry Laminate |
|                         |                                              |                        |                            |                |                         |                       |