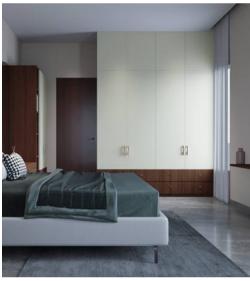

#### Bedroom 2

#### Bedroom 3

#### Bedroom 4

| Wardrobe     | Study Unit  | Wardrobe | External Draw | Wardrobe    | Study Ledge    | Wardrobe   |
|--------------|-------------|----------|---------------|-------------|----------------|------------|
| Tinted Black | Piano Black | Cloud    | Dark Grey     | Olive Green | Weather Gensis | Grey Magic |
| Lacq Glass   | Acrylic     | Laminate | Laminate      | Laminate    | Laminate       | Laminate   |
| Black        | •           |          |               |             |                |            |
| Acrylic      |             |          |               |             |                |            |
|              |             |          |               |             |                |            |