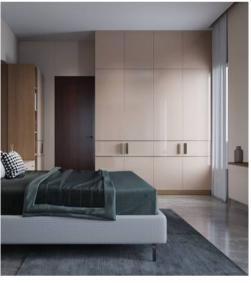

#### Bedroom 2

#### Bedroom 3

#### Bedroom 4

| Wardrobe     | Study Unit  | Wardrobe | External Draw | Wardrobe    | Study Ledge    | Wardrobe   |
|--------------|-------------|----------|---------------|-------------|----------------|------------|
| Tinted Black | Piano Black | Cloud    | Dark Grey     | Olive Green | Weather Gensis | Grey Magic |
| Lacq Glass   | Acrylic     | Laminate | Laminate      | Laminate    | Laminate       | Laminate   |
| Black        | •           |          |               |             |                |            |
| Acrylic      |             |          |               |             |                |            |
|              |             |          |               |             |                |            |