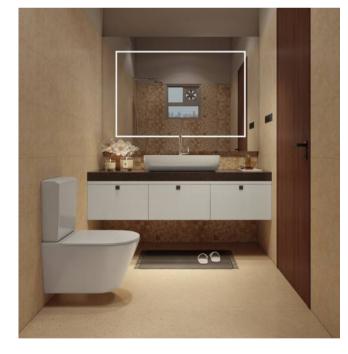

#### Toilet 1 Vanity

Top Unit

Bottom Unit

Back Panel

Bottom U<u>nit</u>

Bottom Unit

Tinted Brown

Light Grey

Laminate

Wool

Blue Galaxy

Laminate

Frosty White

### Accessories & Appliances

Smart Mirror with Led Light

Master toilet

Plain Mirror

Dining vanity & other Toilets

Towel Rack

Toilets

Hand Towel Ring