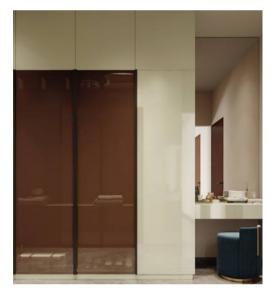

#### Toilet 1 Vanity

Top Unit

Bottom Unit

Back Panel

Bottom U<u>nit</u>

Bottom Unit

Tinted Brown

Light Grey

Laminate

Wool

Blue Galaxy

Laminate

Frosty White