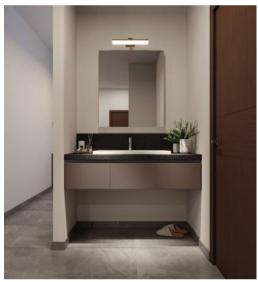

#### Toilet 1 Vanity

Top Unit

Bottom Unit

Back Panel

Bottom U<u>nit</u>

Bottom Unit

Tinted Brown

Light Grey

Laminate

Wool

Blue Galaxy

Laminate

Frosty White