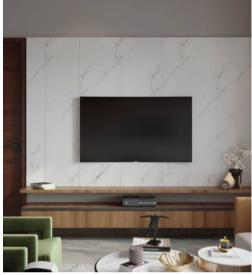

| Wardrobe               | External Draw              | Wardrobe       | Study Ledge             | Wardrobe              |
|-------------------------|----------------------------------------------|------------------------|----------------------------|----------------|-------------------------|-----------------------|
| Tinted Brown Lacq Glass | Beige<br>——————————————————————————————————— | Mysore Ivory  Laminate | Siberian Pike Oak Laminate | Twilight Beige | Weather Gensis Laminate | Earth Cherry Laminate |
|                         |                                              |                        |                            |                |                         |                       |



## Luxe Collection 3

#### Living TV Unit

#### Dining Crockery Dining Vanity









| Top Ledge | Shutter     | Back Panel    | Ledge & Bottom Unit | Bottom Unit | Bottom Unit       | Ledge    | Bottom Unit |
|-----------|-------------|---------------|---------------------|-------------|-------------------|----------|-------------|
| Black     | Mistey Grey | Marble Finish | Tahiti Samoa Teak   | Ivory White | Tahiti Samoa Teak | Ceramic  | Brown       |
| Laminate  | Laminate    | Laminate      | Laminate            | Acrylic     | Laminate          | Laminate | Acrylic     |
|           |             |               |                     |             |                   |          |             |

#### Formal Living TV Unit

#### Toilet 1 Vanity







Top Unit

Rottom Unit

Back Panel

Dattana Unit

Bottom Unit

Sandy Fossil

Ivory White

Lacq Glass La

Wool

Br