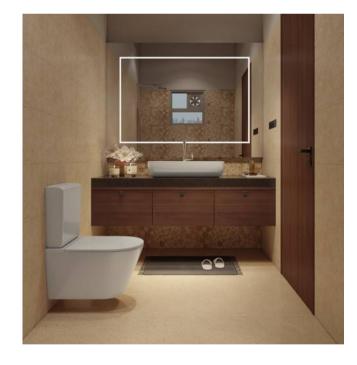

#### Toilet 1 Vanity

Top Unit

Bottom Unit

Back Panel

Bottom U<u>nit</u>

Bottom Unit

Tinted Brown

Light Grey

Laminate

Wool

Blue Galaxy

Laminate

Frosty White