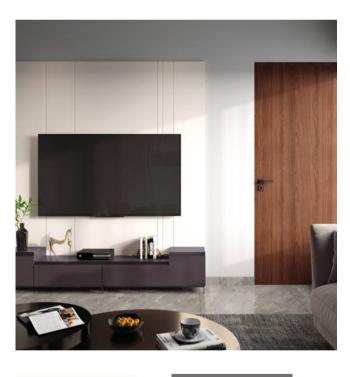

Pearl Grey





#### Living TV Unit

#### Dining Crockery Dining Vanity









| Top Ledge  | Shutter     | Back Panel    | Ledge & Bottom Unit | Ledge        | Bottom Unit     | Ledge        | Bottom Unit     |
|------------|-------------|---------------|---------------------|--------------|-----------------|--------------|-----------------|
| Black<br>— | Mistey Grey | Marble Finish | Cappaccino          | Frosty White | Cappaccino<br>— | Frosty White | Cappaccino<br>— |
| Laminate   | Laminate    | Laminate      | Acrylic             | Laminate     | Acrylic         | Laminate     | Acrylic         |
|            |             |               |                     |              |                 |              |                 |

#### Formal Living TV Unit

#### Toilet 1 Vanity







Top Unit

Bottom Unit

Cappaccino

Back Panel

Rottom Unit

Bottom Unit

Ivory White

Acrylic

Wool

Pebble

Frosty White

Laminate

Acrylic





#### Bedroom 2

#### Bedroom 3

#### Bedroom 4









| Wardrobe    | Study Unit  | Wardrobe    | Corner Unit          | Wardrobe     |
|-------------|-------------|-------------|----------------------|--------------|
| Ivory White | Eath Cherry | Irish Crème | Siberian<br>Pike Oak | Earth Cherry |
| Acrylic     | Laminate    | Acrylic     | Laminate             | Laminate     |
|             |             |             |                      |              |

Wardrobe

Pebble







#### Living TV Unit

#### Dining Crockery

#### Dining Vanity









| Top Ledge | Shutter     | Back Panel    | Ledge & Bottom Unit | Ledge        | Bottom