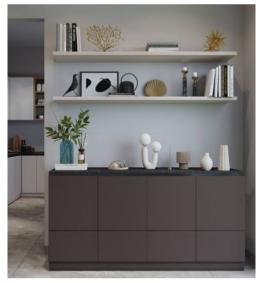

robe     | Study Unit  | Wardrobe | External Draw | Wardrobe    | Study Ledge    | Wardrobe   |
|--------------|-------------|----------|---------------|-------------|----------------|------------|
| Tinted Black | Piano Black | Cloud    | Dark Grey     | Olive Green | Weather Gensis | Grey Magic |
| Lacq Glass   | Acrylic     | Laminate | Laminate      | Laminate    | Laminate       | Laminate   |
| Black        | •           |          |               |             |                |            |
| Acrylic      |             |          |               |             |                |            |
|              |             |          |               |             |                |            |



## Luxe Collection 2

#### Living TV Unit

#### Dining Crockery

#### Dining Vanity









| Top Ledge | Shutter     | Back Panel    | Ledge & Bottom Unit | Ledge    | Bottom Unit | Ledge    | Bottom Unit |
|-----------|-------------|---------------|---------------------|----------|-------------|----------|-------------|
| Black     | Mistey Grey | Marble Finish | Brown               | Ceramic  | Brown       | Ceramic  | Brown       |
| Laminate  | Laminate    | Laminate      | Acrylic             | Laminate | Acrylic     | Laminate | Acrylic     |
|           |             |               |                     |          |             |          |             |

#### Formal Living TV Unit

#### Toilet 1 Vanity







Top Unit

Brown

Back Panel

Bottom U<u>nit</u>

Bottom Unit

Ivory White

Lacq Glass Acrylic Wool

Dark Grey

Frosty White







#### Bedroom 2

#### Bedroom