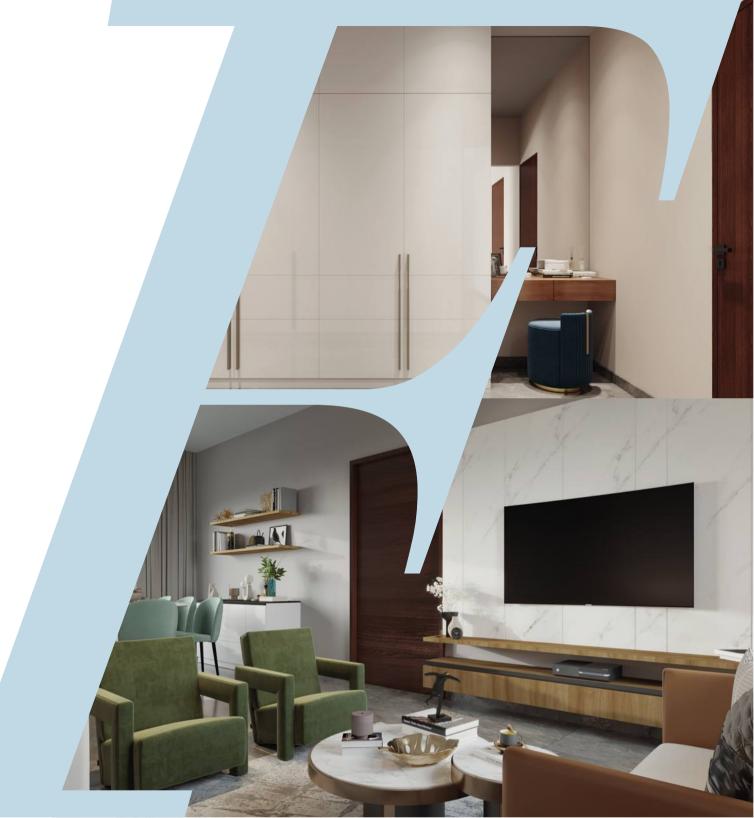

## Luxe Collection 1

#### Living TV Unit

#### Formal Living TV Unit

#### Toilet 1 Vanity

Top Unit

Bottom Unit

Back Panel

Bottom U<u>nit</u>

Bottom Unit

Tinted Brown

Light Grey