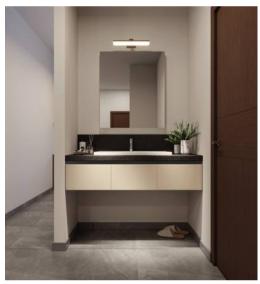

#### Toilet 1 Vanity

Top Unit

Bottom Unit

Back Panel

Bottom U<u>nit</u>

Bottom Unit

Tinted Brown

Light Grey

Laminate

Wool

Blue Galaxy

Laminate

Frosty White