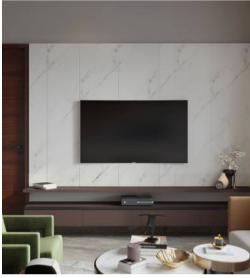

rdrobe     | Study Unit  | Wardrobe | External Draw | Wardrobe    | Study Ledge    | Wardrobe   |
|--------------|-------------|----------|---------------|-------------|----------------|------------|
| Tinted Black | Piano Black | Cloud    | Dark Grey     | Olive Green | Weather Gensis | Grey Magic |
| Lacq Glass   | Acrylic     | Laminate | Laminate      | Laminate    | Laminate       | Laminate   |
| Black        | •           |          |               |             |                |            |
| Acrylic      |             |          |               |             |                |            |
|              |             |          |               |             |                |            |



## Luxe Collection 2

#### Living TV Unit

#### Dining Crockery

#### Dining Vanity









| Top Ledge | Shutter     | Back Panel    | Ledge & Bottom Unit | Ledge    | Bottom Unit | Ledge    | Bottom Unit |
|-----------|-------------|---------------|---------------------|----------|-------------|----------|-------------|
| Black     | Mistey Grey | Marble Finish | Brown               | Ceramic  | Brown       | Ceramic  | Brown       |
| Laminate  | Laminate    | Laminate      | Acrylic             | Laminate | Acrylic     | Laminate | Acrylic     |
|           |             |               |                     |          |             |          |             |

#### Formal Living TV Unit

#### Toilet 1 Vanity







Top Unit

Brown

Back Panel

Bottom U<u>nit</u>

Bottom Unit

Ivory White

Lacq Glass Acrylic Wool

Dark Grey

Frosty White







#### Bedroom 2

#### Bedro