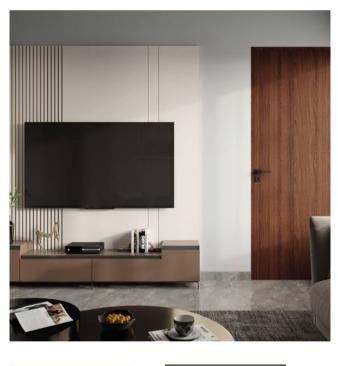

|                       |



## Luxe Collection 3

#### Living TV Unit

#### Dining Crockery Dining Vanity









| Top Ledge | Shutter     | Back Panel    | Ledge & Bottom Unit | Bottom Unit | Bottom Unit       | Ledge    | Bottom Unit |
|-----------|-------------|---------------|---------------------|-------------|-------------------|----------|-------------|
| Black     | Mistey Grey | Marble Finish | Tahiti Samoa Teak   | Ivory White | Tahiti Samoa Teak | Ceramic  | Brown       |
| Laminate  | Laminate    | Laminate      | Laminate            | Acrylic     | Laminate          | Laminate | Acrylic     |
|           |             |               |                     |             |                   |          |             |

#### Formal Living TV Unit

#### Toilet 1 Vanity







Top Unit

Rottom Unit

Back Panel

Dattana Unit

Bottom Unit

Sandy Fossil

Ivory White

Lacq Glass La

Wool

Brown

Laminate

Recon



Tahiti Samoa Teak







#### Bedroom 2

#### Bedroom 3

#### Bedroom 4









| Wardrobe     | Study Unit | Wardrobe | External Draw                       | Wardrobe | Study Ledge