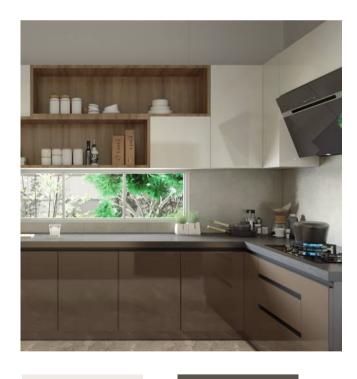

#### Dining Vanity

| Top Ledge | Shutter     | Back Panel    | Ledge & Bottom Unit | Ledge    | Bottom Unit | Ledge    | Bottom Unit |
|-----------|-------------|---------------|---------------------|----------|-------------|----------|-------------|
| Black     | Mistey Grey | Marble Finish | Brown               | Ceramic  | Brown       | Ceramic  | Brown       |
| Laminate  | Laminate    | Laminate      | Acrylic             | Laminate | Acrylic     | Laminate | Acrylic     |
|           |             |               |                     |          |             |          |             |