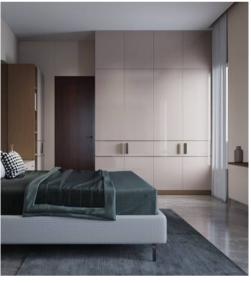

#### Bedroom 2

#### Bedroom 4

| Wardrobe     | Study Unit  | Wardrobe | External Draw | Wardrobe    | Study Ledge    | Wardrobe   |
|--------------|-------------|----------|---------------|-------------|----------------|------------|
| Tinted Black | Piano Black | Cloud    | Dark Grey     | Olive Green | Weather Gensis | Grey Magic |
| Lacq Glass   | Acrylic     | Laminate | Laminate      | Laminate    | Laminate       | Laminate   |
| Black        | •           |          |               |             |                |            |
| Acrylic      |             |          |               |             |                |            |
|              |             |          |               |             |                |            |