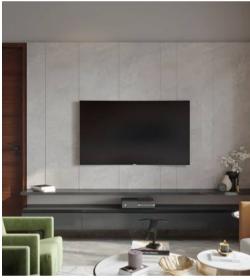

Led Light

Master toilet



Plain Mirror

Dining vanity & other Toilets



Towel Rack

Toilets



Hand Towel Ring

Toilets & Dining vanity



Corner Shelf

Toilets





Robe Hook

Toilets



Toilet Tissue Holder

Toilets



Geyser

Toilets



Exhaust Fan

Toilets



Chimney

Kitchen



4 Burner HOB

Kitchen

\*Electricals are pegged to the price of Market Players as on the date

### **Electrical Appliances**



Air Conditioner Split - 1.5 Ton

All Bedroom



Living & Bedrooms



Curtain Rod

Single Tiered all BD's



False Ceiling Light

Living & Dining



Indoor Wall Light

Bedrooms



Ceiling Light

Kitchen



Wall Linear Light

Dining

Other Toilets & Dining vanity



Curtain Channel

Double Tiered L/D



## Plush Collection 1

#### Living TV Unit

#### Dining Crockery Dining Vanity









| Top Ledge | Shutter     | Back Panel     | Ledge & Bottom Unit | Ledge        | Bottom Unit | Ledge        | Bottom Unit |
|-----------|-------------|----------------|---------------------|--------------|-------------|--------------|-------------|
| Black     | Mistey Grey | Creme Marquina | Mistey Grey         | Frosty White | Mistey Grey | Frosty White | Mistey Grey |
| Laminate  | Laminate    | Laminate       | Acrylic             | Laminate     | Acrylic     | Laminate     | Acrylic     |
|           |             |                |                     |              |             |              |             |

#### Formal Living TV Unit

#### Toilet 1 Vanity







Top Unit

Bottom Unit

Mistey Grey

Back Panel

Bottom Unit

Ivory White

Acrylic

Acrylic

Wool

Dark Grey

Fro