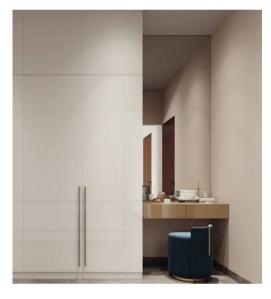

#### Toilet 1 Vanity

Top Unit

Bottom Unit

Back Panel

Bottom U<u>nit</u>

Bottom Unit

Tinted Brown

Light Grey

Laminate

Wool

Blue Galaxy

Laminate

Frosty White