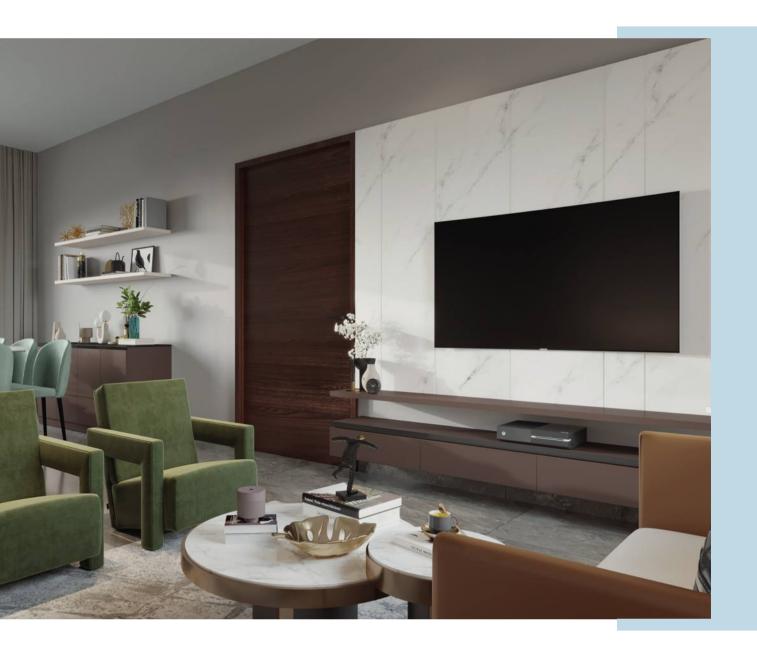

aminate

Frosty White







#### Bedroom 2

#### Bedroom 3

#### Bedroom 4









| Wardrobe     | Study Unit  | Wardrobe | External Draw | Wardrobe    | Study Ledge    | Wardrobe   |
|--------------|-------------|----------|---------------|-------------|----------------|------------|
| Tinted Black | Piano Black | Cloud    | Dark Grey     | Olive Green | Weather Gensis | Grey Magic |
| Lacq Glass   | Acrylic     | Laminate | Laminate      | Laminate    | Laminate       | Laminate   |
| Black        | •           |          |               |             |                |            |
| Acrylic      |             |          |               |             |                |            |
|              |             |          |               |             |                |            |



## Luxe Collection 2

#### Living TV Unit

#### Dining Crockery

#### Dining Vanity









| Top Ledge | Shutter     | Back Panel    | Ledge & Bottom Unit | Ledge    | Bottom Unit | Ledge    | Bottom Unit |
|-----------|-------------|---------------|---------------------|----------|-------------|----------|-------------|
| Black     | Mistey Grey | Marble Finish | Brown               | Ceramic  | Brown       | Ceramic  | Brown       |
| Laminate  | Laminate    | Laminate      | Acrylic             | Laminate | Acrylic     | Laminate | Acrylic     |
|           |             |               |                     |          |             |          |             |

#### Formal Living TV Unit

#### Toilet 1 Vanity







Top Unit

Brown

Back Panel

Bottom U<u>nit</u>

Bottom Unit

Ivory