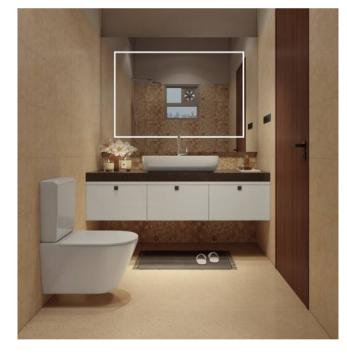

#### Toilet 1 Vanity

Top Unit

Bottom Unit

Back Panel

Bottom U<u>nit</u>

Bottom Unit

Tinted Brown

Light Grey

Laminate

Wool

Blue Galaxy

Laminate

Frosty White