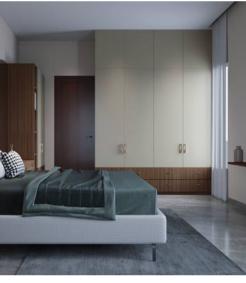

#### Bedroom 2

#### Bedroom 3

#### Bedroom 4

| Wardrobe     | Study Unit  | Wardrobe | External Draw | Wardrobe    | Study Ledge    | Wardrobe   |
|--------------|-------------|----------|---------------|-------------|----------------|------------|
| Tinted Black | Piano Black | Cloud    | Dark Grey     | Olive Green | Weather Gensis | Grey Magic |
| Lacq Glass   | Acrylic     | Laminate | Laminate      | Laminate    | Laminate       | Laminate   |
| Black        | •           |          |               |             |                |            |
| Acrylic      |             |          |               |             |                |            |
|              |             |          |               |             |                |            |