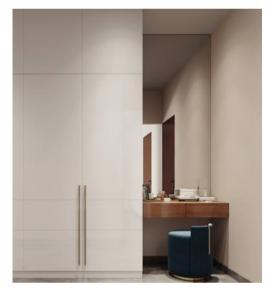

#### Toilet 1 Vanity

Top Unit

Bottom Unit

Back Panel

Bottom U<u>nit</u>

Bottom Unit

Tinted Brown

Light Grey

Laminate

Wool

Blue Galaxy

Laminate

Frosty White