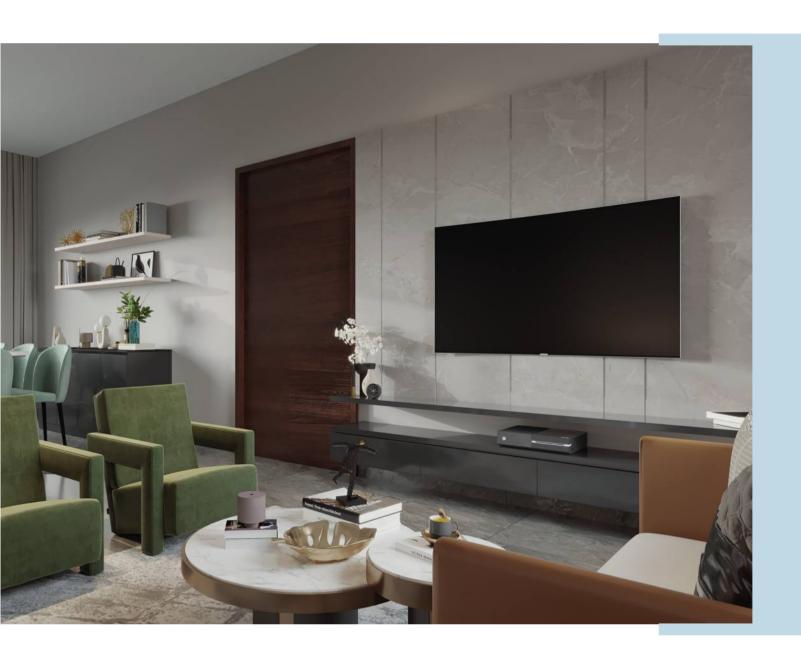

|               |

### Accessories & Appliances



Smart Mirror with Led Light

Master toilet



Plain Mirror

Dining vanity & other Toilets



Towel Rack

Toilets



Hand Towel Ring

Toilets & Dining vanity



Corner Shelf

Toilets





Robe Hook

Toilets



Toilet Tissue Holder

Toilets



Geyser

Toilets



Exhaust Fan

Toilets



Chimney

Kitchen



4 Burner HOB

Kitchen

\*Electricals are pegged to the price of Market Players as on the date

### **Electrical Appliances**



Air Conditioner Split - 1.5 Ton

All Bedroom



Living & Bedrooms



Curtain Rod

Single Tiered all BD's



False Ceiling Light

Living & Dining



Indoor Wall Light

Bedrooms



Ceiling Light

Kitchen



Wall Linear Light

Dining

Other Toilets & Dining vanity



Curtain Channel

Double Tiered L/D



## Plush Collection 1

#### Living TV Unit

#### Dining Crockery Dining Vanity









| Top Ledge | Shutter     | Back Panel     | Ledge & Bottom Unit | Ledge        | Bottom Unit | Ledge        | Bottom Unit |
|-----------|-------------|----------------|---------------------|--------------|-------------|--------------|-------------|
| Black     | Mistey Grey | Creme Marquina | Mistey Grey         | Frosty White | Mistey Grey | Frosty White | Mistey Grey |
| Laminate  | Laminate    | Laminate       | Acrylic             | Laminate     | Acrylic     | Laminate     | Acrylic     |
|           |             |                |                     |              |             |              |             |

#### Formal Living TV Unit

#### Toilet 1 Vanity







Top Unit

Bottom Unit

Miste