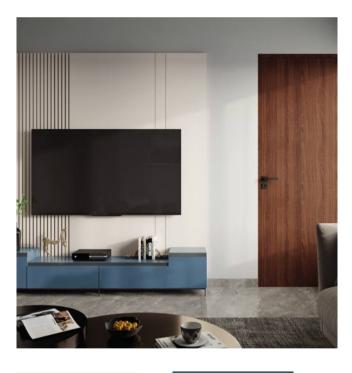

| Acrylic             | Laminate              | Acrylic     | Laminate              | Acrylic     |
|           |              | Action of the second of the se |                     |                       |             |                       |             |

#### Formal Living TV Unit

#### Toilet 1 Vanity







Top Unit

Bottom Unit

Back Panel

Bottom U<u>nit</u>

Bottom Unit

Tinted Brown

Light Grey

Laminate

Wool

Blue Galaxy

Laminate

Frosty White







#### Bedroom 2

#### Bedroom 3

#### Bedroom 4









| Wardrobe     | Study Unit  | Wardrobe | External Draw | Wardrobe    | Study Ledge    | Wardrobe   |
|--------------|-------------|----------|---------------|-------------|----------------|------------|
| Tinted Black | Piano Black | Cloud    | Dark Grey     | Olive Green | Weather Gensis | Grey Magic |
| Lacq Glass   | Acrylic     | Laminate | Laminate      | Laminate    | Laminate       | Laminate   |
| Black        | •           |          |               |             |                |            |
| Acrylic      |             |          |               |             |