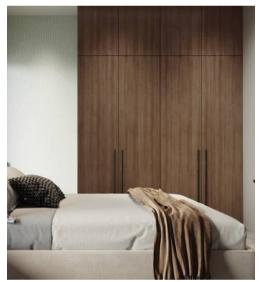

#### Bedroom 2

#### Bedroom 3

#### Bedroom 4

| Wardrobe     | Study Unit  | Wardrobe | External Draw | Wardrobe    | Study Ledge    | Wardrobe   |
|--------------|-------------|----------|---------------|-------------|----------------|------------|
| Tinted Black | Piano Black | Cloud    | Dark Grey     | Olive Green | Weather Gensis | Grey Magic |
| Lacq Glass   | Acrylic     | Laminate | Laminate      | Laminate    | Laminate       | Laminate   |
| Black        | •           |          |               |             |                |            |
| Acrylic      |             |          |               |             |                |            |
|              |             |          |               |             |                |            |