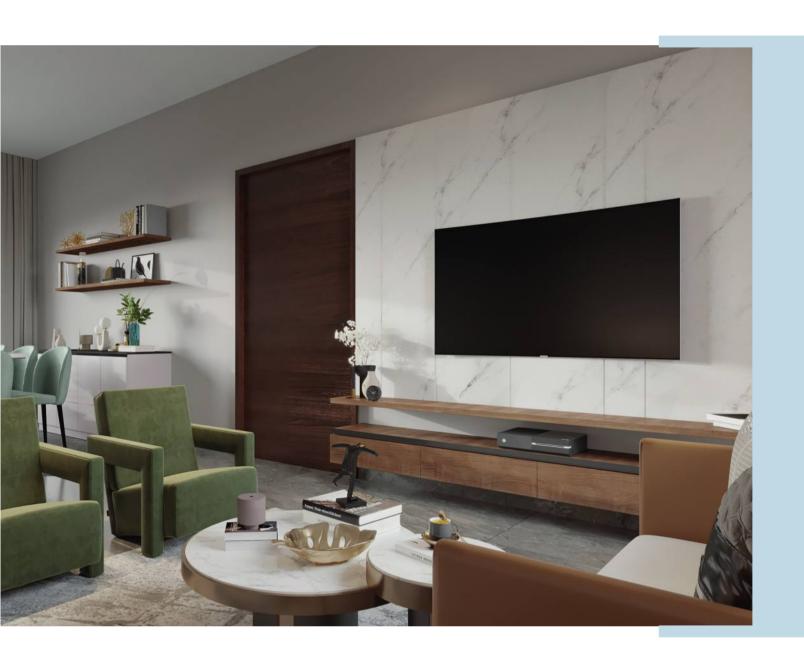

|               |                     |              |                 |              |                 |

#### Formal Living TV Unit

#### Toilet 1 Vanity







Top Unit

Bottom Unit

Cappaccino

Back Panel

Rottom Unit

Bottom Unit

Ivory White

Acrylic

Wool

Pebble

Frosty White

Laminate

Acrylic





#### Bedroom 2

#### Bedroom 3

#### Bedroom 4









| Wardrobe    | Study Unit  | Wardrobe    | Corner Unit          | Wardrobe     |
|-------------|-------------|-------------|----------------------|--------------|
| Ivory White | Eath Cherry | Irish Crème | Siberian<br>Pike Oak | Earth Cherry |
| Acrylic     | Laminate    | Acrylic     | Laminate             | Laminate     |
|             |             |             |                      |              |

Wardrobe

Pebble







#### Living TV Unit

#### Dining Crockery

#### Dining Vanity









| Top Ledge | Shutter     | Back Panel    | Ledge & Bottom Unit | Ledge        | Bottom Unit | Bottom Unit  |
|-----------|-------------|---------------|---------------------|--------------|-------------|--------------|
| Black     | Mistey Grey | Marble Finish | Earth Cherry        | Earth Cherry | Ivory White | Earth Cherry |
| Laminate  | Laminate    | Laminate      | Laminate            | Laminate     | Acrylic     | Laminate     |
|           |             |               |                     |              |             |              |

#### Formal Living TV Unit

#### Toilet 1 Vanity







Top Unit

Bottom Unit

Back Panel

Pottom Unit

Bottom Uni

Ivory White

Acrylic

Earth Cherry

Laminate



Wool

Lami