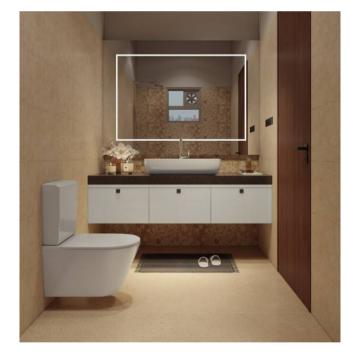

#### Toilet 1 Vanity

Top Unit

Bottom Unit

Back Panel

Bottom U<u>nit</u>

Bottom Unit

Tinted Brown

Light Grey

Laminate

Wool

Blue Galaxy

Laminate

Frosty White