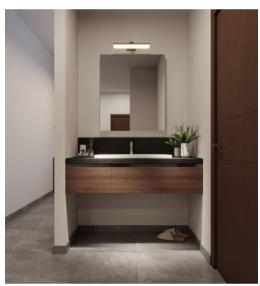

#### Toilet 1 Vanity

Top Unit

Bottom Unit

Back Panel

Bottom U<u>nit</u>

Bottom Unit

Tinted Brown

Light Grey

Laminate

Wool

Blue Galaxy

Laminate

Frosty White