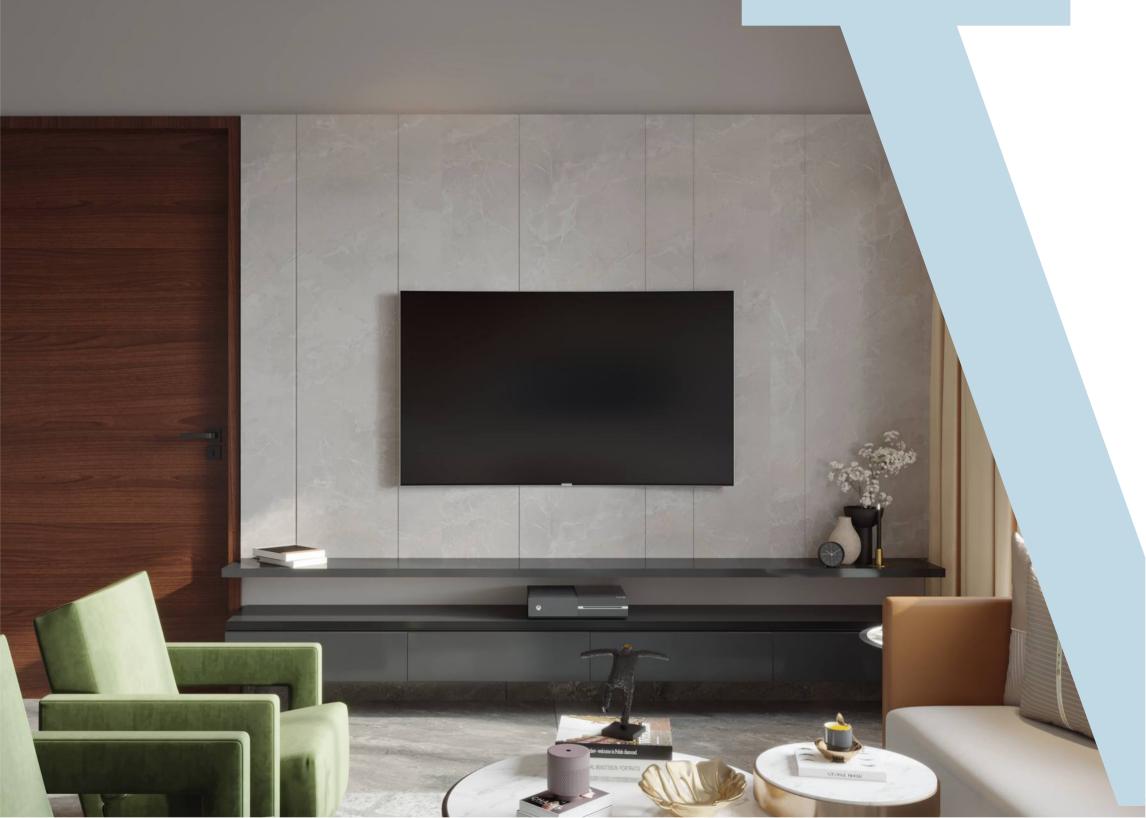

#### Formal Living TV Unit

#### Toilet 1 Vanity

Top Unit

Bottom Unit

Back Panel

Bottom U<u>nit</u>

Bottom Unit

Tinted Brown

Light Grey

Laminate

Wool

Blue Galaxy

Laminate

Frosty White