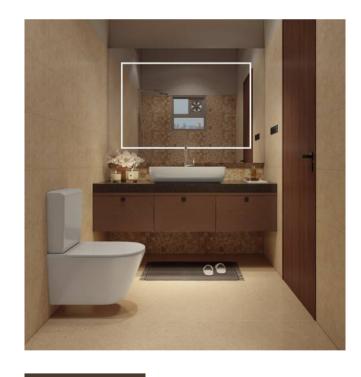

#### Toilet 1 Vanity

Top Unit

Brown

Back Panel

Bottom U<u>nit</u>

Bottom Unit

Ivory White

Lacq Glass Acrylic Wool

Dark Grey

Frosty White