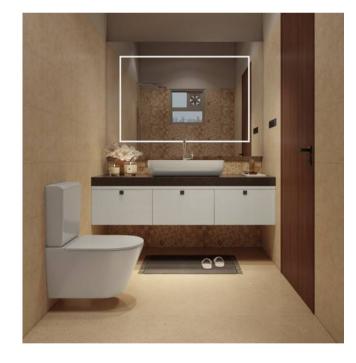

#### Toilet 1 Vanity

Top Unit

Bottom Unit

Back Panel

Bottom U<u>nit</u>

Bottom Unit

Tinted Brown

Light Grey

Laminate

Wool

Blue Galaxy

Laminate

Frosty White