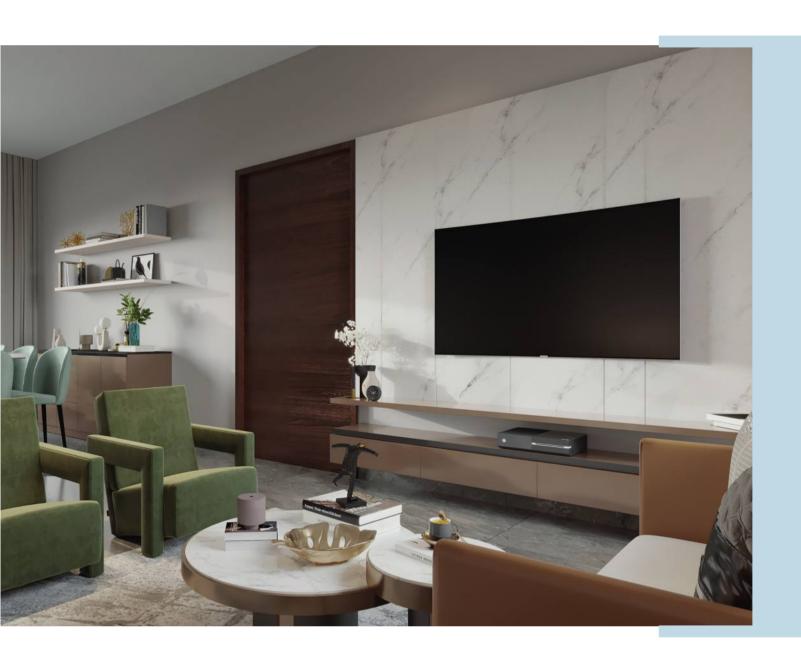

|                |                     |              |             |              |             |

#### Formal Living TV Unit

#### Toilet 1 Vanity







Top Unit

Bottom Unit

Mistey Grey

Back Panel

Bottom Unit

Ivory White

Acrylic

Acrylic

Wool

Dark Grey

Frosty White







#### Bedroom 2

#### Bedroom 3

#### Bedroom 4









| Wardrobe    | Study Unit    | Wardrobe   | Corner Unit           | Wardrobe      |
|-------------|---------------|------------|-----------------------|---------------|
| Ivory White | Urban Ashwood | Light Grey | Sandy Fossil<br>Recon | Urban Ashwood |
| Acrylic     | Laminate      | Acrylic    | Laminate              | Laminate      |
|             |               |            |                       |               |

Wardrobe

Pearl Grey





#### Living TV Unit

#### Dining Crockery Dining Vanity









| Top Ledge  | Shutter     | Back Panel    | Ledge & Bottom Unit | Ledge        | Bottom Unit     | Ledge        | Bottom Unit     |
|------------|-------------|---------------|---------------------|--------------|-----------------|--------------|-----------------|
| Black<br>— | Mistey Grey | Marble Finish | Cappaccino          | Frosty White | Cappaccino<br>— | Frosty White | Cappaccino<br>— |
| Laminate   | Laminate    | Laminate      | Acrylic             | Laminate     | Acrylic         | Laminate     | Acrylic         |
|            |             |               |                     |              |                 |              |                 |

#### Formal Living TV Unit

#### Toilet 1 Vanity







Top Unit