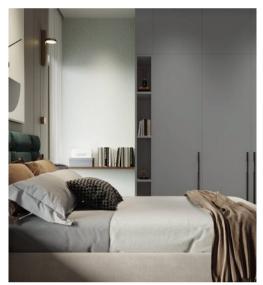

#### Bedroom 2

#### Bedroom 3

#### Bedroom 4

| Wardrobe                | Study Unit                                   | Wardrobe               | External Draw              | Wardrobe       | Study Ledge             | Wardrobe              |
|-------------------------|----------------------------------------------|------------------------|----------------------------|----------------|-------------------------|-----------------------|
| Tinted Brown Lacq Glass | Beige<br>——————————————————————————————————— | Mysore Ivory  Laminate | Siberian Pike Oak Laminate | Twilight Beige | Weather Gensis Laminate | Earth Cherry Laminate |
|                         |                                              |                        |                            |                |                         |                       |