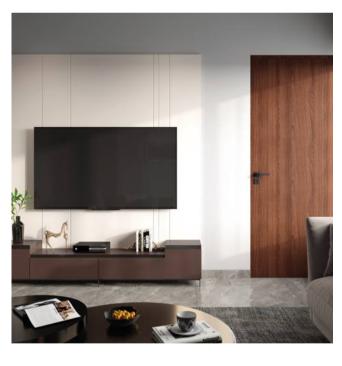

| Laminate     |
|             |             |             |                      |              |

Wardrobe

Pebble







#### Living TV Unit

#### Dining Crockery

#### Dining Vanity









| Top Ledge | Shutter     | Back Panel    | Ledge & Bottom Unit | Ledge        | Bottom Unit | Bottom Unit  |
|-----------|-------------|---------------|---------------------|--------------|-------------|--------------|
| Black     | Mistey Grey | Marble Finish | Earth Cherry        | Earth Cherry | Ivory White | Earth Cherry |
| Laminate  | Laminate    | Laminate      | Laminate            | Laminate     | Acrylic     | Laminate     |
|           |             |               |                     |              |             |              |

#### Formal Living TV Unit

#### Toilet 1 Vanity







Top Unit

Bottom Unit

Back Panel

Pottom Unit

Bottom Uni

Ivory White

Acrylic

Earth Cherry

Laminate



Wool

Laminate

Brown

Laminate



Earth Cherry

#### Bedroom 2

#### Bedroom 3

#### Bedroom 4









| Wardrobe    | Study Unit   | Wardrobe | Corner Unit                         | Wardrobe                            |
|-------------|--------------|----------|-------------------------------------|-------------------------------------|
| Ivory White | Earth Cherry | Taupe    | Weathered<br>Genesis Oak<br>Horizon | Weathered<br>Genesis Oak<br>Horizon |
| Acrylic     | Laminate     | Acrylic  | Laminate                            | Laminate                            |
|             |              |          |                                     |