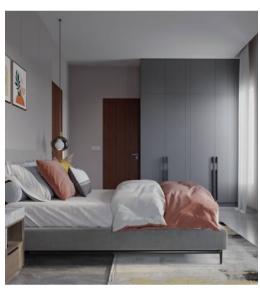

#### Bedroom 2

#### Bedroom 3

#### Bedroom 4

| Wardrobe                | Study Unit                                   | Wardrobe               | External Draw              | Wardrobe       | Study Ledge             | Wardrobe              |
|-------------------------|----------------------------------------------|------------------------|----------------------------|----------------|-------------------------|-----------------------|
| Tinted Brown Lacq Glass | Beige<br>——————————————————————————————————— | Mysore Ivory  Laminate | Siberian Pike Oak Laminate | Twilight Beige | Weather Gensis Laminate | Earth Cherry Laminate |
|                         |                                              |                        |                            |                |                         |                       |