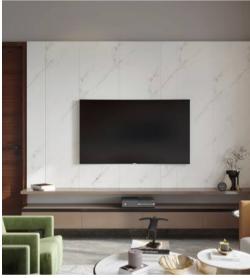

|             |              |             |

#### Formal Living TV Unit

#### Toilet 1 Vanity







Top Unit

Bottom Unit

Mistey Grey

Back Panel

Bottom Unit

Ivory White

Acrylic

Acrylic

Wool

Dark Grey

Frosty White







#### Bedroom 2

#### Bedroom 3

#### Bedroom 4









| Wardrobe    | Study Unit    | Wardrobe   | Corner Unit           | Wardrobe      |
|-------------|---------------|------------|-----------------------|---------------|
| Ivory White | Urban Ashwood | Light Grey | Sandy Fossil<br>Recon | Urban Ashwood |
| Acrylic     | Laminate      | Acrylic    | Laminate              | Laminate      |
|             |               |            |                       |               |

Wardrobe

Pearl Grey





#### Living TV Unit

#### Dining Crockery Dining Vanity









| Top Ledge  | Shutter     | Back Panel    | Ledge & Bottom Unit | Ledge        | Bottom Unit     | Ledge        | Bottom Unit     |
|------------|-------------|---------------|---------------------|--------------|-----------------|--------------|-----------------|
| Black<br>— | Mistey Grey | Marble Finish | Cappaccino          | Frosty White | Cappaccino<br>— | Frosty White | Cappaccino<br>— |
| Laminate   | Laminate    | Laminate      | Acrylic             | Laminate     | Acrylic         | Laminate     | Acrylic         |
|            |             |               |                     |              |                 |              |                 |

#### Formal Living TV Unit

#### Toilet 1 Vanity







Top Unit

Bottom Unit

Cappaccino

Back Panel

Rottom Unit

Bottom Unit