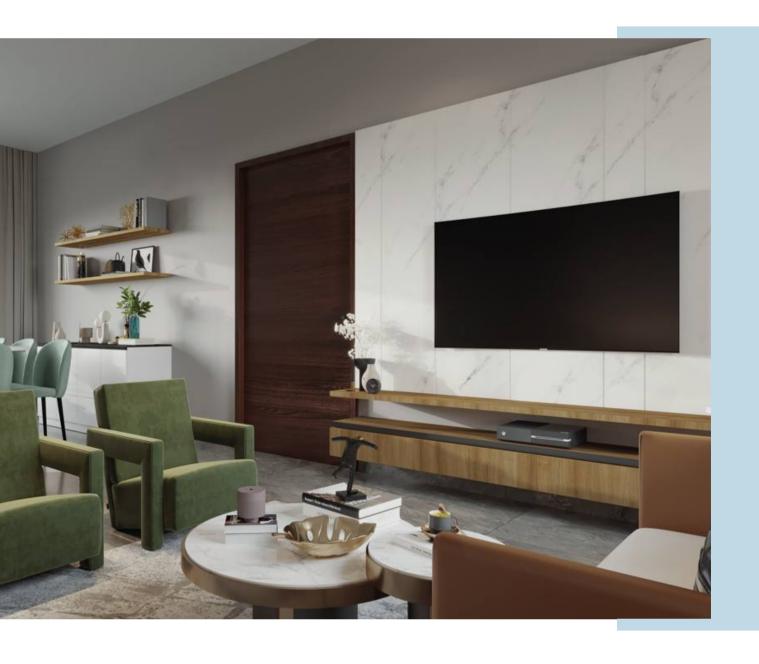

oom 4









| Wardrobe                | Study Unit                                   | Wardrobe               | External Draw              | Wardrobe       | Study Ledge             | Wardrobe              |
|-------------------------|----------------------------------------------|------------------------|----------------------------|----------------|-------------------------|-----------------------|
| Tinted Brown Lacq Glass | Beige<br>——————————————————————————————————— | Mysore Ivory  Laminate | Siberian Pike Oak Laminate | Twilight Beige | Weather Gensis Laminate | Earth Cherry Laminate |
|                         |                                              |                        |                            |                |                         |                       |



## Luxe Collection 3

#### Living TV Unit

#### Dining Crockery Dining Vanity









| Top Ledge | Shutter     | Back Panel    | Ledge & Bottom Unit | Bottom Unit | Bottom Unit       | Ledge    | Bottom Unit |
|-----------|-------------|---------------|---------------------|-------------|-------------------|----------|-------------|
| Black     | Mistey Grey | Marble Finish | Tahiti Samoa Teak   | Ivory White | Tahiti Samoa Teak | Ceramic  | Brown       |
| Laminate  | Laminate    | Laminate      | Laminate            | Acrylic     | Laminate          | Laminate | Acrylic     |
|           |             |               |                     |             |                   |          |             |

#### Formal Living TV Unit

#### Toilet 1 Vanity







Top Unit

Rottom Unit

Back P