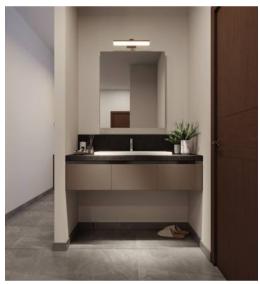

#### Toilet 1 Vanity

Top Unit

Bottom Unit

Back Panel

Bottom U<u>nit</u>

Bottom Unit

Tinted Brown

Light Grey

Laminate

Wool

Blue Galaxy

Laminate

Frosty White