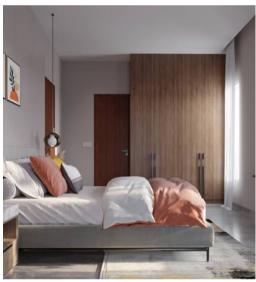

#### Bedroom 2

#### Bedroom 3

#### Bedroom 4

| Wardrobe     | Study Unit  | Wardrobe | External Draw | Wardrobe    | Study Ledge    | Wardrobe   |
|--------------|-------------|----------|---------------|-------------|----------------|------------|
| Tinted Black | Piano Black | Cloud    | Dark Grey     | Olive Green | Weather Gensis | Grey Magic |
| Lacq Glass   | Acrylic     | Laminate | Laminate      | Laminate    | Laminate       | Laminate   |
| Black        | •           |          |               |             |                |            |
| Acrylic      |             |          |               |             |                |            |
|              |             |          |               |             |                |            |