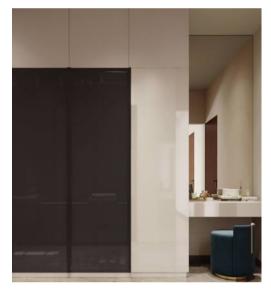

#### Toilet 1 Vanity

Top Unit

Bottom Unit

Back Panel

Bottom U<u>nit</u>

Bottom Unit

Tinted Brown

Light Grey

Laminate

Wool

Blue Galaxy

Laminate

Frosty White