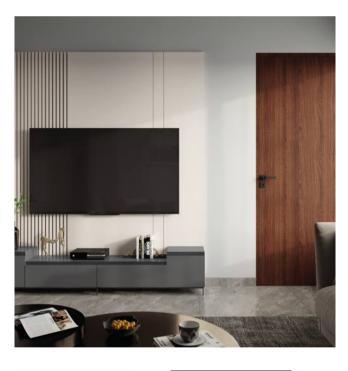

|               |             |                |            |



## Luxe Collection 2

#### Living TV Unit

#### Dining Crockery

#### Dining Vanity









| Top Ledge | Shutter     | Back Panel    | Ledge & Bottom Unit | Ledge    | Bottom Unit | Ledge    | Bottom Unit |
|-----------|-------------|---------------|---------------------|----------|-------------|----------|-------------|
| Black     | Mistey Grey | Marble Finish | Brown               | Ceramic  | Brown       | Ceramic  | Brown       |
| Laminate  | Laminate    | Laminate      | Acrylic             | Laminate | Acrylic     | Laminate | Acrylic     |
|           |             |               |                     |          |             |          |             |

#### Formal Living TV Unit

#### Toilet 1 Vanity







Top Unit

Brown

Back Panel

Bottom U<u>nit</u>

Bottom Unit

Ivory White

Lacq Glass Acrylic Wool

Dark Grey

Frosty White







#### Bedroom 2

#### Bedroom 3

#### Bedroom 4









| Wardrobe                | Study Unit                                   | Wardrobe               | External Draw              | Wardrobe       | Study Ledge             | Wardrobe              |
|-------------------------|----------------------------------------------|------------------------|----------------------------|----------------|-------------------------|-----------------------|
| Tinted Brown Lacq Glass | Beige<br>——————————————————————————————————— | Mysore Ivory  Laminate | Siberian Pike Oak Laminate | Twilight Beige | Weather Gensis Laminate | Earth Cherry Laminate |
|