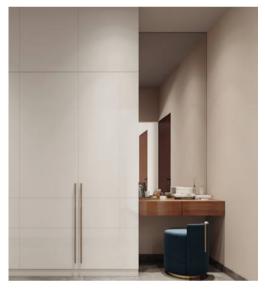

#### Toilet 1 Vanity

Top Unit

Bottom Unit

Back Panel

Bottom U<u>nit</u>

Bottom Unit

Tinted Brown

Light Grey

Laminate

Wool

Blue Galaxy

Laminate

Frosty White