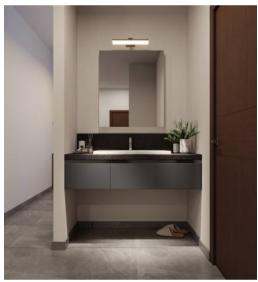

#### Toilet 1 Vanity

Top Unit

Bottom Unit

Back Panel

Bottom U<u>nit</u>

Bottom Unit

Tinted Brown

Light Grey

Laminate

Wool

Blue Galaxy

Laminate

Frosty White