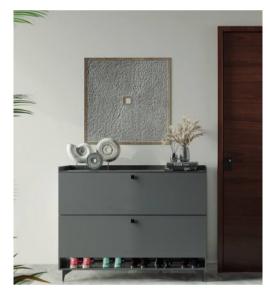

#### Toilet 1 Vanity

Top Unit

Bottom Unit

Back Panel

Bottom U<u>nit</u>

Bottom Unit

Tinted Brown

Light Grey

Laminate

Wool

Blue Galaxy

Laminate

Frosty White