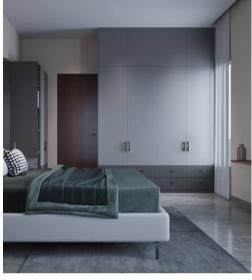

#### Bedroom 2

#### Bedroom 3

#### Bedroom 4

| Wardrobe     | Study Unit  | Wardrobe | External Draw | Wardrobe    | Study Ledge    | Wardrobe   |
|--------------|-------------|----------|---------------|-------------|----------------|------------|
| Tinted Black | Piano Black | Cloud    | Dark Grey     | Olive Green | Weather Gensis | Grey Magic |
| Lacq Glass   | Acrylic     | Laminate | Laminate      | Laminate    | Laminate       | Laminate   |
| Black        | •           |          |               |             |                |            |
| Acrylic      |             |          |               |             |                |            |
|              |             |          |               |             |                |            |