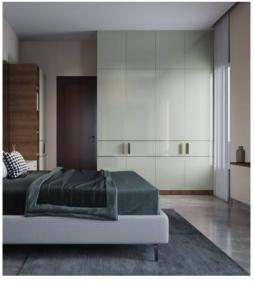

#### Bedroom 2

#### Bedroom 3

#### Bedroom 4

| Wardrobe     | Study Unit  | Wardrobe | External Draw | Wardrobe    | Study Ledge    | Wardrobe   |
|--------------|-------------|----------|---------------|-------------|----------------|------------|
| Tinted Black | Piano Black | Cloud    | Dark Grey     | Olive Green | Weather Gensis | Grey Magic |
| Lacq Glass   | Acrylic     | Laminate | Laminate      | Laminate    | Laminate       | Laminate   |
| Black        | •           |          |               |             |                |            |
| Acrylic      |             |          |               |             |                |            |
|              |             |          |               |             |                |            |