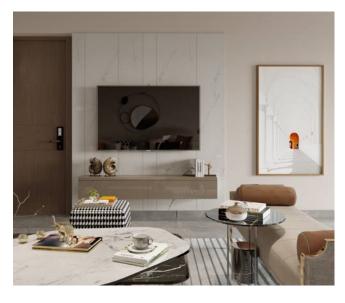

#### Living TV Unit

#### Dining Crockery

Top Ledge

Black

Mistey Grey

Laminate

Back Panel

Creme Marquina

Laminate

Slate

Ledge

Frosty white

Laminate

Slate