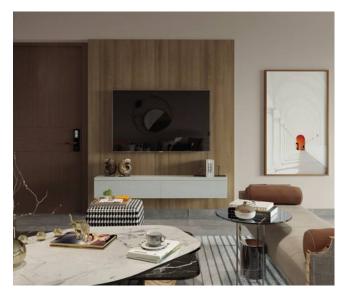

#### Living TV Unit

#### Dining Crockery

Top Ledge

Black

Mistey Grey

Laminate

Back Panel

Creme Marquina

Laminate

Slate

Ledge

Frosty white

Laminate

Slate