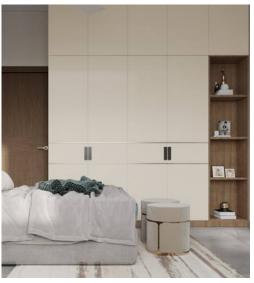

-------|-------------------|----------|--------------------------|-------------------|
| Ivory White | Tahiti Samoa Teak | Taupe    | Weathered<br>Genesis oak | Tahiti Samoa Teak |
| Acrylic     | Laminate          | Laminate | Laminate                 | Laminate          |
|             |                   |          |                          |                   |

Wardrobe

Pearl Grey

### Dining Vanity

#### Toilet 1 Vanity







Top Unit

Ledges

Frosty White

Ivory White

Acrylic

Acrylic

Brown

Laminate

Brown

Acrylic







## Luxe Collection 3



#### Living TV Unit



#### Dining Crockery



Top Ledge

Black



Mistey Grey



Back Panel

Marble Finish

Laminate



Cappaccino

Acrylic



Frosty White

Laminate

Cappaccino

Acrylic



#### Bedroom 2 Bedroom 3

#### Bedroom 4









| Wardrobe    | Study Unit   | Wardrobe    | Corner Unit       | Wardrobe     |
|-------------|--------------|-------------|-------------------|--------------|
| 1 AA/I :    |              |             |                   | - I O        |
| Ivory White | Earth Cherry | Irish Cream | Siberian Pike Oak | Earth Cherry |
| Acrylic     | Laminate     | Acrylic     | Laminate          | Laminate     |
|             |              |             |                   |              |



### Dining Vanity

#### Toilet 1 Vanity







Top Unit

**Bottom Unit** 

Cappaccino

Ledges

Rottom Unit

Bottom Unit

Ivory White

Acrylic

Acrylic

Frosty White

Laminate A

Cappaccino

Acrylic

Frosty White



## Luxe Collection 4



Living TV Unit



#### Dining Crockery



Top Ledge

Black

Laminate