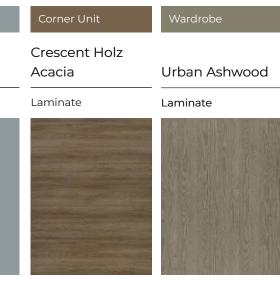

#### Bedroom 4

| Wardrobe     | Study Unit    | Wardrobe | Corner           |
|--------------|---------------|----------|------------------|
| Frosty White | Urban Ashwood | Dust     | Cresce<br>Acacia |
| Laminate     | Laminate      | Laminate | Laminat          |
|              |               |          |                  |

#### Bedroom 4

| Wardrobe     | Study Unit              |
|--------------|-------------------------|
| Frosty White | Crescent Holz<br>Acacia |
| Laminate     | Laminate                |
|              |                         |

#### Toilet 1 Vanity

Top Unit

Laminate

Bottom Unit

Autumn Leaf

Ledges

Bottom Unit

Crescent Holz Acacia