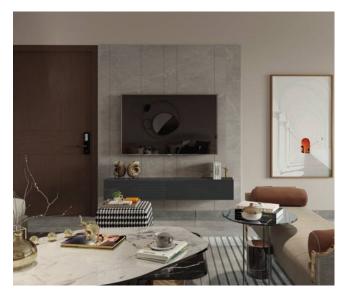

#### Living TV Unit

#### Dining Crockery

Top Ledge

Black

Mistey Grey

Laminate

Back Panel

Creme Marquina

Laminate

Slate

Ledge

Frosty white

Laminate

Slate