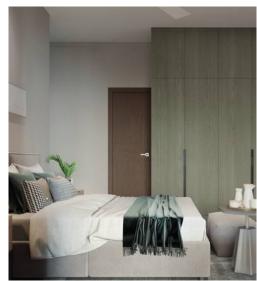

#### Bedroom 4

| Wardrobe     | Study Unit    | Wardrobe | Corner           |
|--------------|---------------|----------|------------------|
| Frosty White | Urban Ashwood | Dust     | Cresce<br>Acacia |
| Laminate     | Laminate      | Laminate | Laminat          |
|              |               |          |                  |