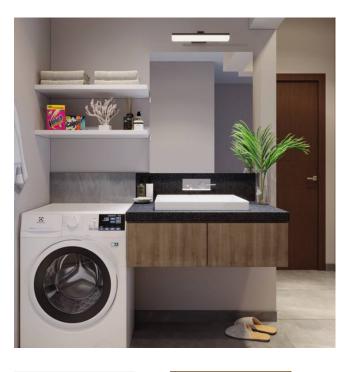

| Earth Cherry  Laminate | Crescent Holz Acacia Laminate |
| Activité             |                             | A Control of the Cont |                        |                               |

Wardrobe

Taupe

#### Dining Vanity

#### Toilet 1 Vanity







Top Unit

Ledges

Bottom Unit

Ivory White

Acrylic

Tahiti Samoa Teak



Frosty White

Laminate

Tahiti Samoa Teak

Laminate



Frosty White

### Accessories & Appliances



Smart Mirror with Led Light

Master toilet



Plain Mirror

Dining vanity & other Toilets



Towel Rack

Toilets



Hand Towel Ring

Toilets & Dining vanity



Corner Shelf

Toilets





Robe Hook

Toilets



Toilet Tissue Holder

Toilets



Geyser

Toilets



Exhaust Fan

Toilets



Chimney

Kitchen



HOB

Kitchen

### Electrical Appliances



Air Conditioner Split - 1.5 Ton

All Bedroom



Fan

Living & Bedrooms



Fan

Dining



Curtain Rod

Single Tiered all BD's



False Ceiling Light

Living & Dining



Indoor Wall Light

Bedrooms



Ceiling Light

Kitchen



Wall Linear Light

Other Toilets & Dining vanity