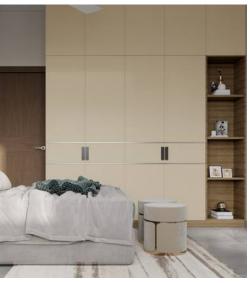

#### Bedroom 4

| Wardrobe     | Study Unit    | Wardrobe | Corner           |
|--------------|---------------|----------|------------------|
| Frosty White | Urban Ashwood | Dust     | Cresce<br>Acacia |
| Laminate     | Laminate      | Laminate | Laminat          |
|              |               |          |                  |

#### Bedroom 4

| Wardrobe     | Study Unit              |
|--------------|-------------------------|
| Frosty White | Crescent Holz<br>Acacia |
| Laminate     | Laminate                |
|              |                         |