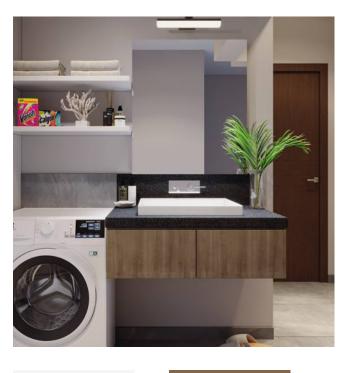

### Dining Vanity

### Toilet 1 Vanity

Top Unit

Bottom Unit

Ledges

Bottom Unit

Bottom Unit

Frosty White

Laminate

Slate

Laminate

Frosty White

Laminate

Slate

Laminate

Frosty White