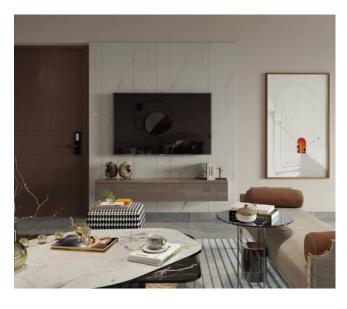

#### Living TV Unit

#### Dining Crockery

Top Ledge

Black

Mistey Grey

Laminate

Back Panel

Creme Marquina

Laminate

Slate

Ledge

Frosty white

Laminate

Slate