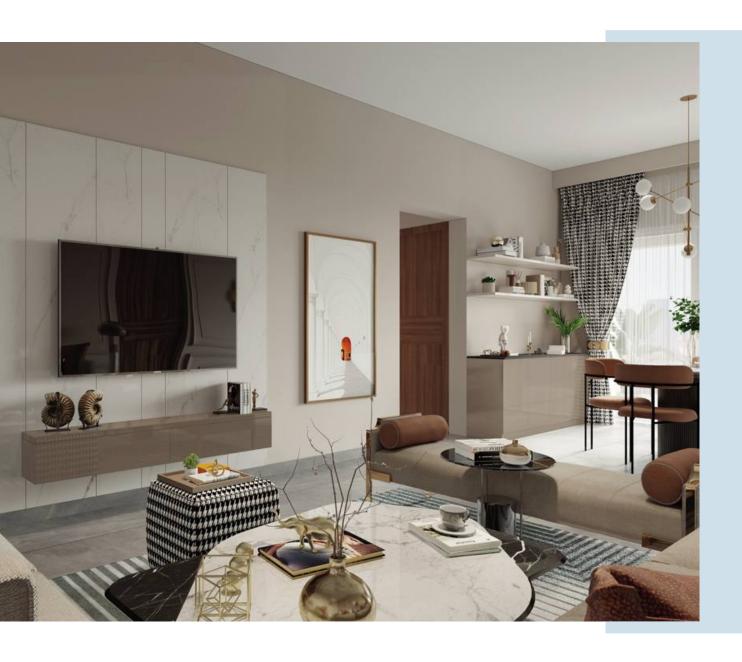

#### Living TV Unit

#### Dining Crockery

Top Ledge

Black

Mistey Grey

Laminate

Back Panel

Creme Marquina

Laminate

Slate

Ledge

Frosty white

Laminate

Slate