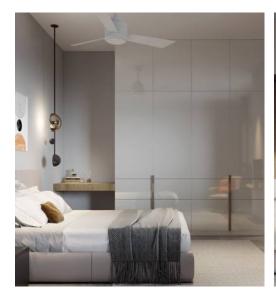

#### Bedroom 2

#### Bedroom 3

#### Bedroom 4

| Wardrobe     | Study Unit    | Wardrobe | Corner           |
|--------------|---------------|----------|------------------|
| Frosty White | Urban Ashwood | Dust     | Cresce<br>Acacia |
| Laminate     | Laminate      | Laminate | Laminat          |
|              |               |          |                  |