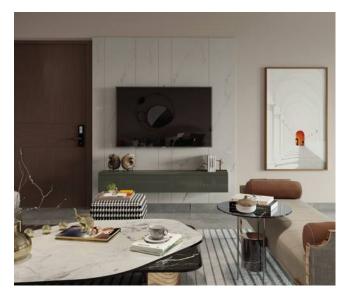

#### Living TV Unit

#### Dining Crockery

Top Ledge

Black

Mistey Grey

Laminate

Back Panel

Marble Finish

Laminate

Bottom Unit

Autumn Leaf

Laminate

Ledge

Frosty White

Laminate

Bottom Unit

Autumn Leaf