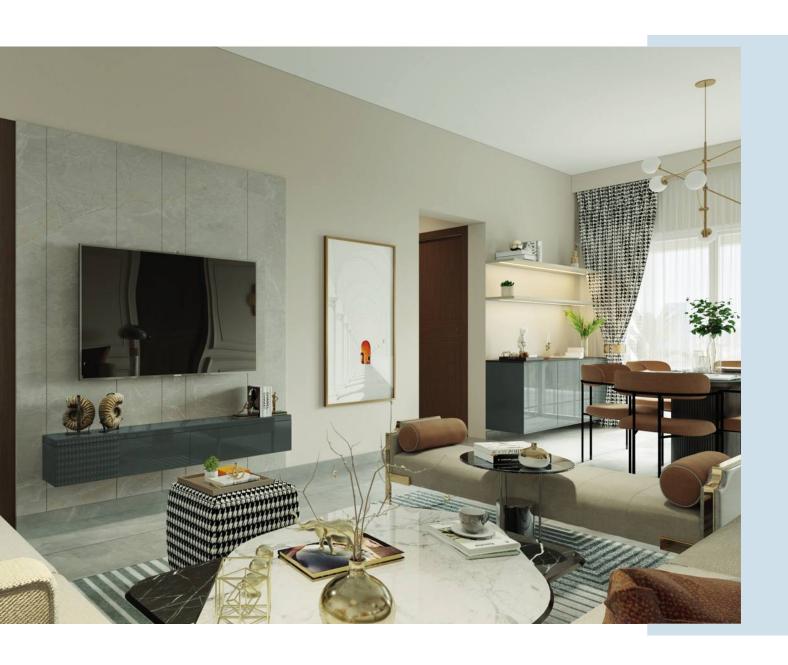

# Plush Collection 1

#### Living TV Unit

#### Dining Crockery

Top Ledge

Black

Mistey Grey

Laminate

Back Panel

Creme Marquina

Laminate

Slate

Ledge

Frosty white

Laminate

Slate