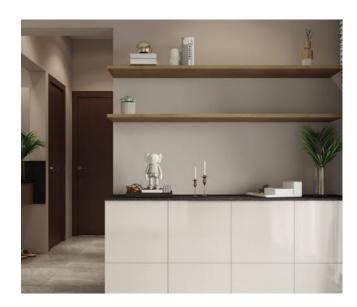

#### Living TV Unit

#### Dining Crockery

Top Ledge

Black

Mistey Grey

Laminate

Back Panel

Creme Marquina

Laminate

Slate

Ledge

Frosty white

Laminate

Slate