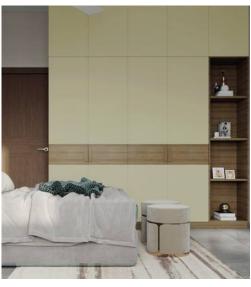

#### Bedroom 2

#### Bedroom 3

#### Bedroom 4

| Wardrobe     | Study Unit              |
|--------------|-------------------------|
| Frosty White | Crescent Holz<br>Acacia |
| Laminate     | Laminate                |
|              |                         |