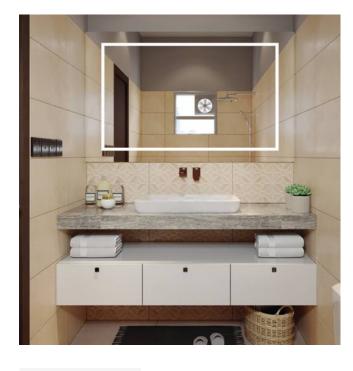

### Accessories & Appliances

Smart Mirror with Led Light

Master toilet

Plain Mirror

Dining vanity & other Toilets

Towel Rack

**Toilets** 

Hand Towel Ring

Toilets & Dining vanity

Corner Shelf

**Toilets** 

Robe Hook

Toilets

Toilet Tissue Holder

Toilets

Geyser