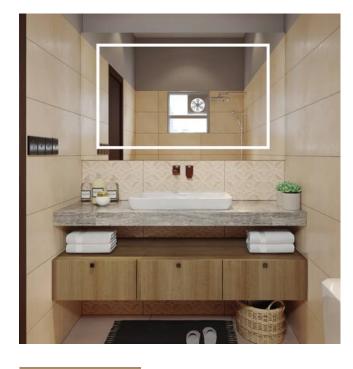

### Toilet 1 Vanity

Top Unit

Bottom Unit

Ledges

Bottom Unit

Bottom Unit

Frosty White

Laminate

Slate

Laminate

Frosty White

Laminate

Slate

Laminate

Frosty White