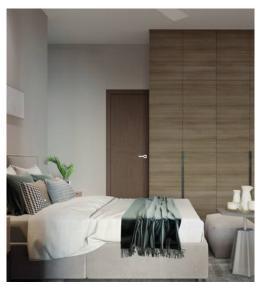

| - I O        |
| Ivory White | Earth Cherry | Irish Cream | Siberian Pike Oak | Earth Cherry |
| Acrylic     | Laminate     | Acrylic     | Laminate          | Laminate     |
|             |              |             |                   |              |



### Dining Vanity

#### Toilet 1 Vanity







Top Unit

**Bottom Unit** 

Cappaccino

Ledges

Rottom Unit

Bottom Unit

Ivory White

Acrylic

Acrylic

Frosty White

Laminate A

Cappaccino

Acrylic

Frosty White



## Luxe Collection 4



Living TV Unit



#### Dining Crockery



Top Ledge

Black

Laminate



Mistey Grey

Laminate



Tahiti Samoa Teak

Laminate



Bottom Unit

Ivory White

Acrylic

Ledge

Tahiti Samoa Teak

Laminate



Bottom Unit

Ivory White

Acrylic

#### Bedroom 2 Bedroom 3

#### Bedroom 4









| Wardrobe             | Study Unit                  | Wardrobe