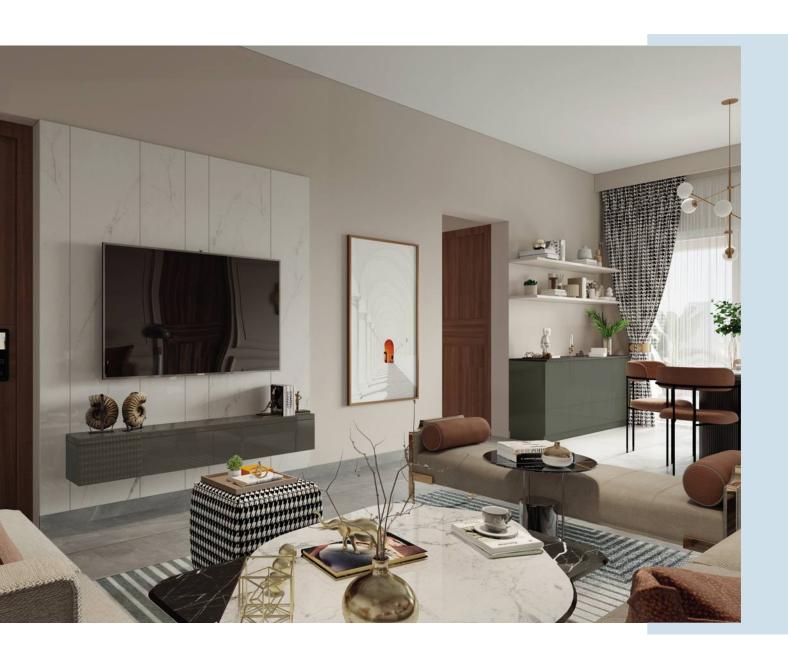

#### Living TV Unit

#### Dining Crockery

Top Ledge

Black

Mistey Grey

Laminate

Back Panel

Creme Marquina

Laminate

Slate

Ledge

Frosty white

Laminate

Slate