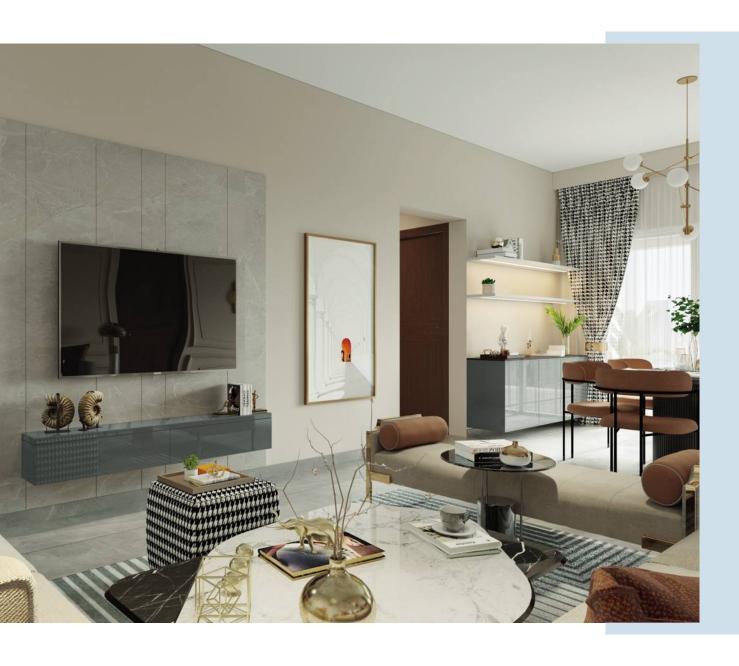

#### Living TV Unit

#### Dining Crockery

Top Ledge

Black

Mistey Grey

Laminate

Back Panel

Creme Marquina

Laminate

Slate

Ledge

Frosty white

Laminate

Slate