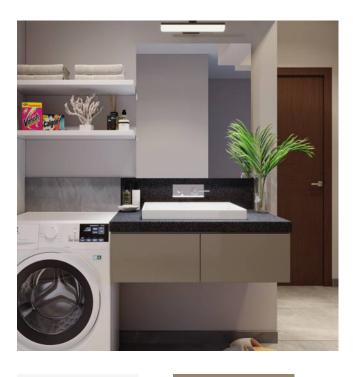

### Dining Vanity

### Toilet 1 Vanity

Top Unit

Bottom Unit

Ledges

Bottom Unit

Bottom Unit

Frosty White

Laminate

Slate

Laminate

Frosty White

Laminate

Slate

Laminate

Frosty White