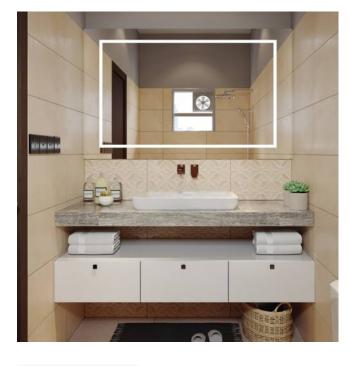

### Accessories & Appliances

Smart Mirror with Led Light

Master toilet

Plain Mirror

Dining vanity & other Toilets

Towel Rack

**Toilets** 

Hand Towel Ring

Toilets & Dining vanity

Corner Shelf

**Toilets** 

Robe Hook

Toilets

Toilet Tissue Holder

Toilets

Geyser

Toilets

Exhaust Fan

Toilets

Chimney

Kitchen

4 Burner HOB

Kitchen

\*Electricals are pegged to the price of Market Players as on the date