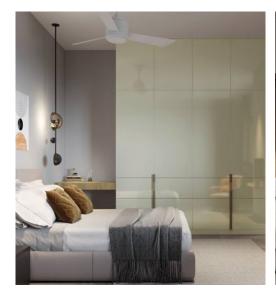

|                   | - I O        |
| Ivory White | Earth Cherry | Irish Cream | Siberian Pike Oak | Earth Cherry |
| Acrylic     | Laminate     | Acrylic     | Laminate          | Laminate     |
|             |              |             |                   |              |



### Dining Vanity

#### Toilet 1 Vanity







Top Unit

**Bottom Unit** 

Cappaccino

Ledges

Rottom Unit

Bottom Unit

Ivory White

Acrylic

Acrylic

Frosty White

Laminate A

Cappaccino

Acrylic

Frosty White



## Luxe Collection 4



Living TV Unit



#### Dining Crockery



Top Ledge

Black

Laminate



Mistey Grey

Laminate



Tahiti Samoa Teak

Laminate



Bottom Unit

Ivory White

Acrylic

Ledge

Tahiti Samoa Teak

Laminate



Bottom Unit

Ivory White

Acrylic

#### Bedroom 2 Bedroom 3

#### Bedroom 4









| Wardrobe             | Study Unit                  | Wardrobe