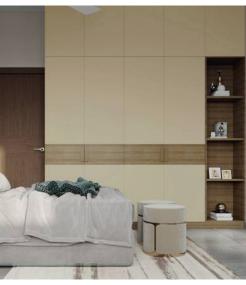

#### Bedroom 2

#### Bedroom 3

#### Bedroom 4

| Wardrobe     | Study Unit              |
|--------------|-------------------------|
| Frosty White | Crescent Holz<br>Acacia |
| Laminate     | Laminate                |
|              |                         |