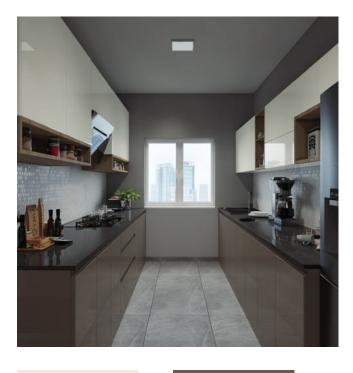

### Accessories & Appliances

Smart Mirror with Led Light

Master toilet

Plain Mirror

Dining vanity & other Toilets

Towel Rack

**Toilets** 

Hand Towel Ring

Toilets & Dining vanity

Corner Shelf

**Toilets** 

Robe Hook

Toilets

Toilet Tissue Holder

Toilets

Geyser

Toilets

Exhaust Fan

Toilets

Chimney

Kitchen

4 Burner HOB

Kitchen

\*Electricals are pegged to the price of Market Players as on the date