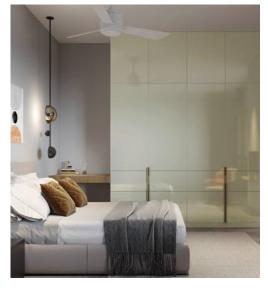

---------|-------------------|----------|--------------------------|-------------------|
| Ivory White | Tahiti Samoa Teak | Taupe    | Weathered<br>Genesis oak | Tahiti Samoa Teak |
| Acrylic     | Laminate          | Laminate | Laminate                 | Laminate          |
|             |                   |          |                          |                   |

Wardrobe

Pearl Grey

### Dining Vanity

#### Toilet 1 Vanity







Top Unit

Ledges

Frosty White

Ivory White

Acrylic

Acrylic

Brown

Laminate

Brown

Acrylic







## Luxe Collection 3



#### Living TV Unit



#### Dining Crockery



Top Ledge

Black



Mistey Grey



Back Panel

Marble Finish

Laminate



Cappaccino

Acrylic



Frosty White

Laminate

Cappaccino

Acrylic



#### Bedroom 2 Bedroom 3

#### Bedroom 4









| Wardrobe    | Study Unit   | Wardrobe    | Corner Unit       | Wardrobe     |
|-------------|--------------|-------------|-------------------|--------------|
| 1 AA/I :    |              |             |                   | - I O        |
| Ivory White | Earth Cherry | Irish Cream | Siberian Pike Oak | Earth Cherry |
| Acrylic     | Laminate     | Acrylic     | Laminate          | Laminate     |
|             |              |             |                   |              |



### Dining Vanity

#### Toilet 1 Vanity







Top Unit

**Bottom Unit** 

Cappaccino

Ledges

Rottom Unit

Bottom Unit

Ivory White

Acrylic

Acrylic

Frosty White

Laminate A

Cappaccino

Acrylic

Frosty White



## Luxe Collection 4



Living TV Unit



#### Dining Crockery



Top Ledge

Black

Laminate