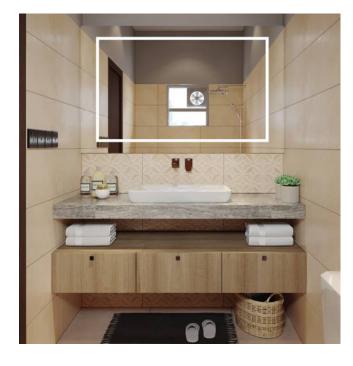

### Toilet 1 Vanity

Top Unit

Bottom Unit

Ledges

Bottom Unit

Bottom Unit

Frosty White

Laminate

Slate

Laminate

Frosty White

Laminate

Slate

Laminate

Frosty White