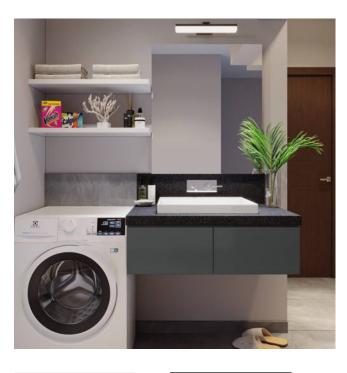

### Dining Vanity

### Toilet 1 Vanity

Top Unit

Bottom Unit

Ledges

Bottom Unit

Bottom Unit

Frosty White

Laminate

Slate

Laminate

Frosty White

Laminate

Slate

Laminate

Frosty White