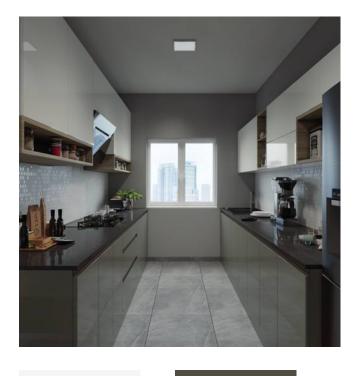

#### Living TV Unit

#### Dining Crockery

Top Ledge

Black

Mistey Grey

Laminate

Back Panel

Creme Marquina

Laminate

Slate

Ledge

Frosty white

Laminate

Slate