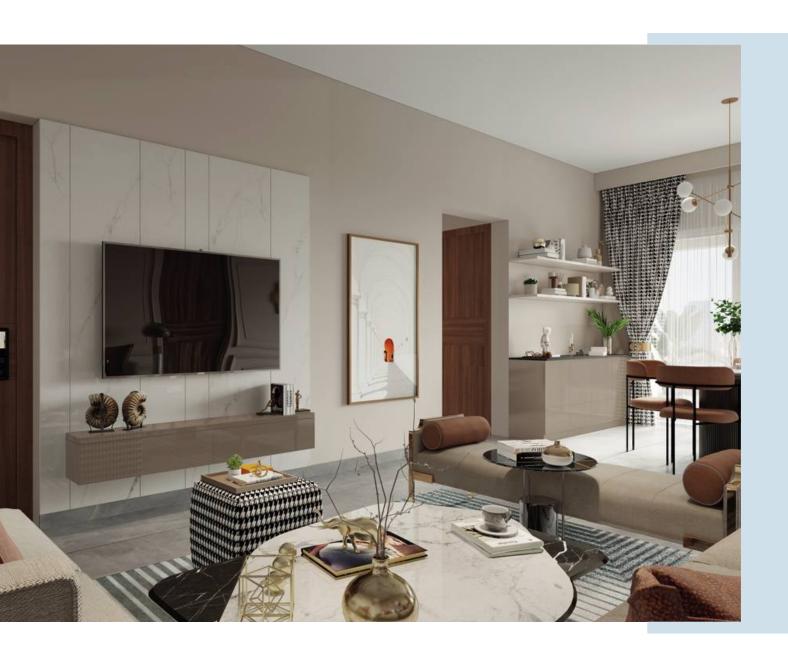

#### Living TV Unit

#### Dining Crockery

Top Ledge

Black

Mistey Grey

Laminate

Back Panel

Creme Marquina

Laminate

Slate

Ledge

Frosty white

Laminate

Slate