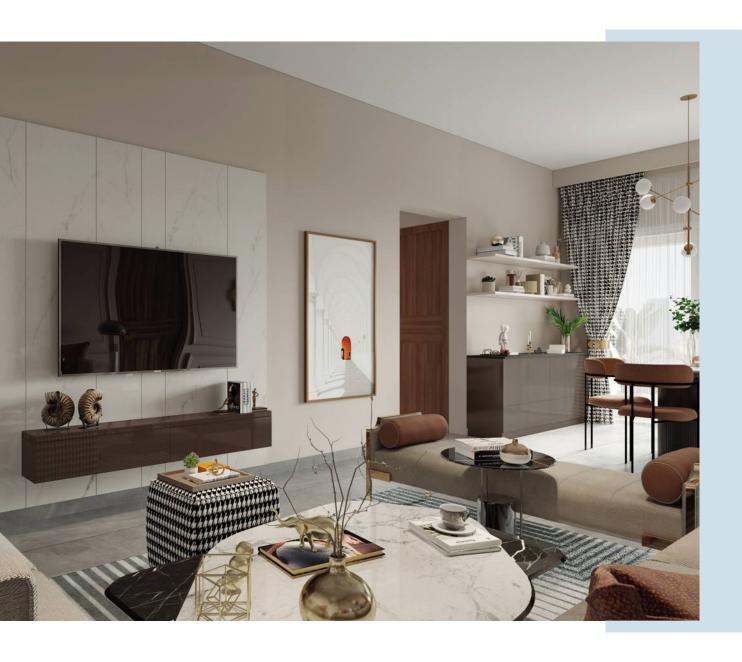

#### Living TV Unit

#### Dining Crockery

Top Ledge

Black

Mistey Grey

Laminate

Back Panel

Creme Marquina

Laminate

Slate

Ledge

Frosty white

Laminate

Slate