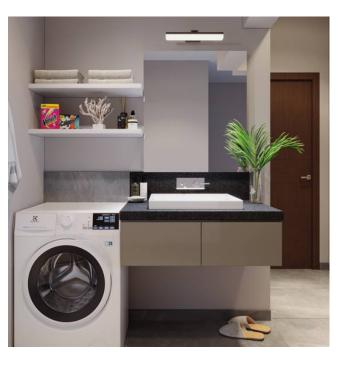

### Dining Vanity

### Toilet 1 Vanity

Top Unit

Bottom Unit

Ledges

Bottom Unit

Bottom Unit

Frosty White

Laminate

#### Toilet 1 Vanity

Top Unit

Laminate

Bottom Unit

Autumn Leaf

Ledges

Bottom Unit

Crescent Holz Acacia