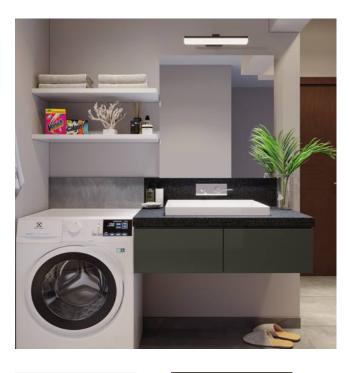

### Dining Vanity

### Toilet 1 Vanity

Top Unit

Bottom Unit

Ledges

Bottom Unit

Bottom Unit

Frosty White

Laminate

Slate

Laminate

Frosty White

Laminate

Slate

Laminate

Frosty White