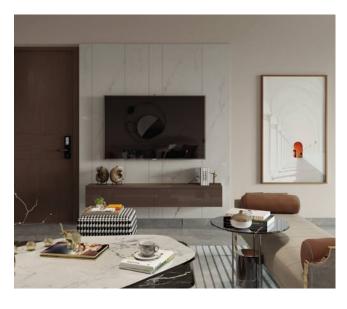

#### Living TV Unit

#### Dining Crockery

Top Ledge

Black

Mistey Grey

Laminate

Back Panel

Creme Marquina

Laminate

Slate

Ledge

Frosty white

Laminate

Slate