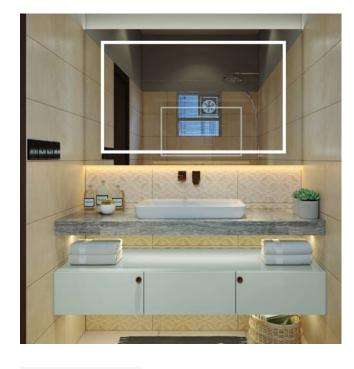

### Accessories & Appliances

Smart Mirror with Led Light

Master toilet

Plain Mirror

Dining vanity & other Toilets

Towel Rack

**Toilets** 

Hand Towel Ring

Toilets & Dining vanity

Corner Shelf

**Toilets** 

Robe Hook

Toilets

Toilet Tissue Holder

Toilets

Geyser

Toilets

Exhaust Fan

Toilets

Chimney

Kitchen

4 Burner HOB

Kitchen

\*Electricals are pegged to the price of Market Players as on the date