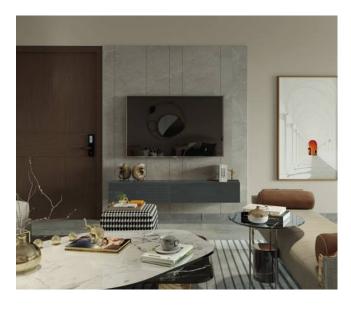

#### Living TV Unit

#### Dining Crockery

Top Ledge

Black

Mistey Grey

Laminate

Back Panel

Creme Marquina

Laminate

Slate

Ledge

Frosty white

Laminate

Slate