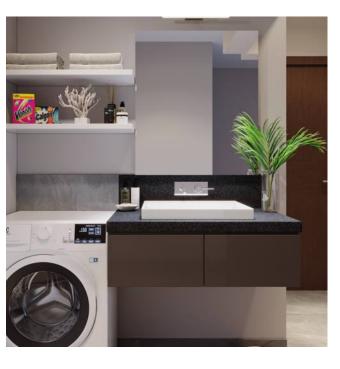

### Dining Vanity

### Toilet 1 Vanity

Top Unit

Bottom Unit

Ledges

Bottom Unit

Bottom Unit

Frosty White

Laminate

Slate

Laminate

Frosty White

Laminate

Slate

Laminate

Frosty White