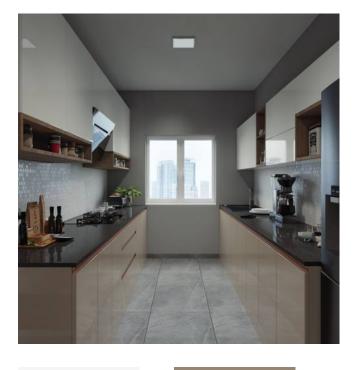

### Accessories & Appliances

Smart Mirror with Led Light

Master toilet

Plain Mirror

Dining vanity & other Toilets

Towel Rack

**Toilets** 

Hand Towel Ring

Toilets & Dining vanity

Corner Shelf

**Toilets** 

Robe Hook

Toilets

Toilet Tissue Holder

Toilets

Geyser

Toilets

Exhaust Fan

Toilets

Chimney

Kitchen

4 Burner HOB

Kitchen

\*Electricals are pegged to the price of Market Players as on the date