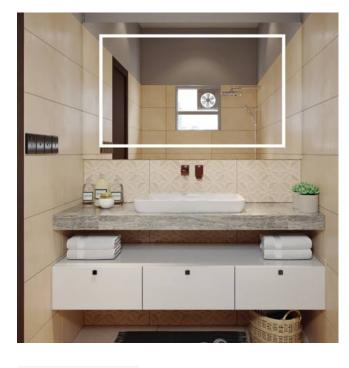

### Toilet 1 Vanity

Top Unit

Bottom Unit

Ledges

Bottom Unit

Bottom Unit

Frosty White

Laminate

Slate

Laminate

Frosty White

Laminate

Slate

Laminate

Frosty White

### Accessories & Appliances

Smart Mirror with Led Light

Master toilet

Plain Mirror

Dining vanity & other Toilets

Towel Rack

**Toilets** 

Hand Towel Ring

Toilets & Dining vanity

Corner Shelf

**Toilets** 

Robe Hook

Toilets

Toilet Tissue Holder

Toilets

Geyser

Toilets

Exhaust Fan

Toilets

Chimney

Kitchen

4 Burner HOB

Kitchen

\*Electricals are pegged to the price of Market Players as on the date