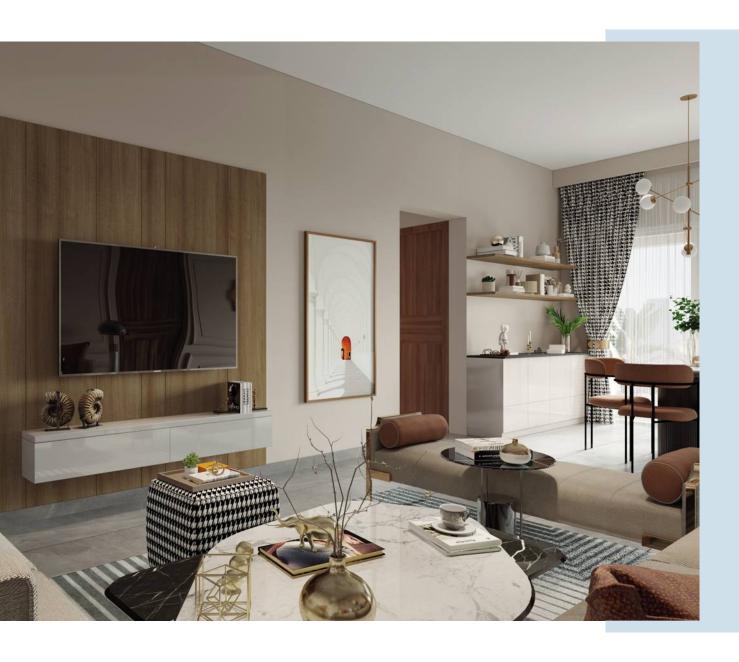

#### Living TV Unit

#### Dining Crockery

Top Ledge

Black

Mistey Grey

Laminate

Back Panel

Creme Marquina

Laminate

Slate

Ledge

Frosty white

Laminate

Slate