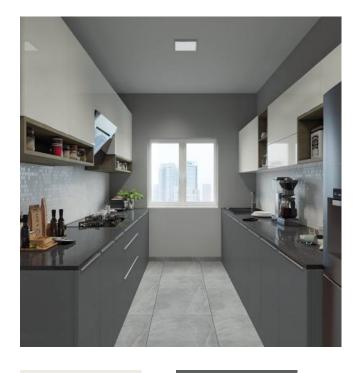

#### Living TV Unit

#### Dining Crockery

Top Ledge

Black

Mistey Grey

Laminate

Back Panel

Creme Marquina

Laminate

Slate

Ledge

Frosty white

Laminate

Slate