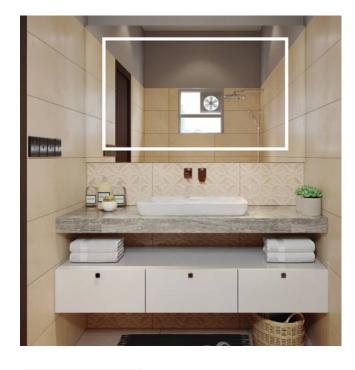

### Accessories & Appliances

Smart Mirror with Led Light

Master toilet

Plain Mirror

Dining vanity & other Toilets

Towel Rack

**Toilets** 

Hand Towel Ring

### Accessories & Appliances

Smart Mirror with Led Light

Master toilet

Plain Mirror

Dining vanity & other Toilets

Towel Rack

Toilets

Hand Towel Ring