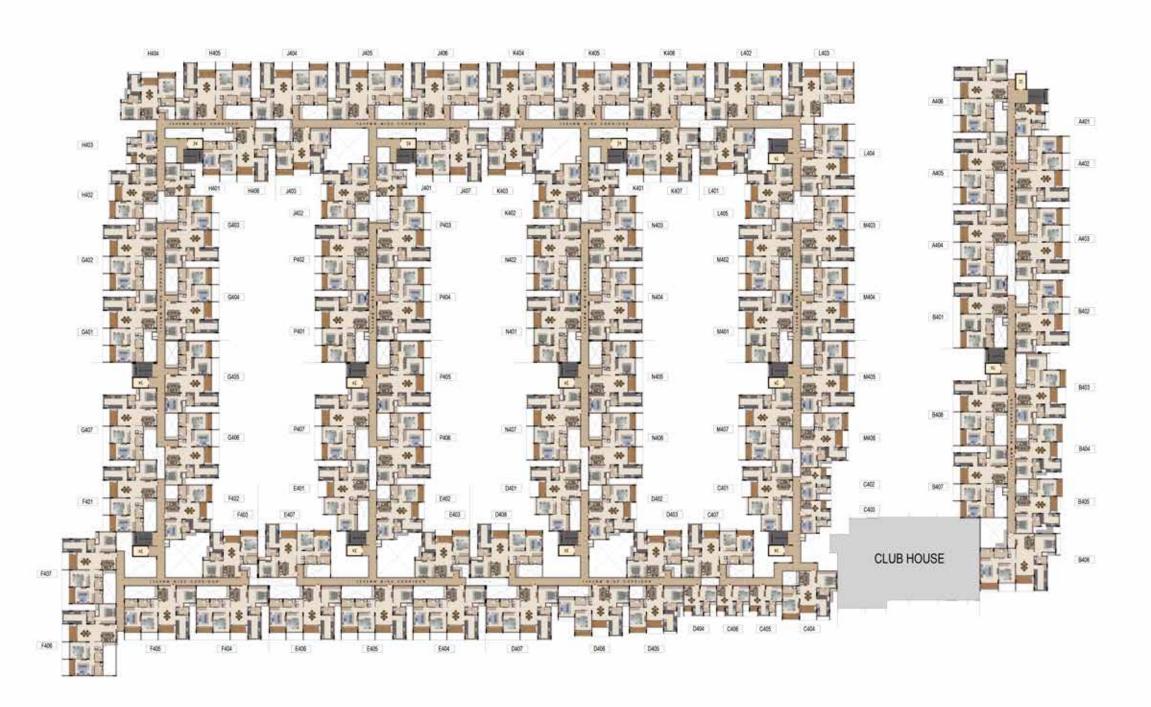

## Salient Features:

- 1. Finely crafted 480 apartments on 7.82 acres
- 2. Elegantly designed 2 & 3 BHK units with B+G+4 structure
- 3. The community has 4.5 acres of open space with 4 grand podiums
- 4. 17,500 sqft clubhouse with a host of Indoor amenities
- 5. 6,600 sqft swimming pool with interactive water jets, Kids splash pool with rain curtains, poolside party deck, loungers, movie screen & many more
- 6. 80+ lifestyle amenities of outdoor & indoor recreational facilities for a superior living
- 7. 100% Vaastu compliant homes with zero dead space
- 8. Close to prominent IT/ITES, school, colleges, hospitals, malls & metro station

# Floor Plan