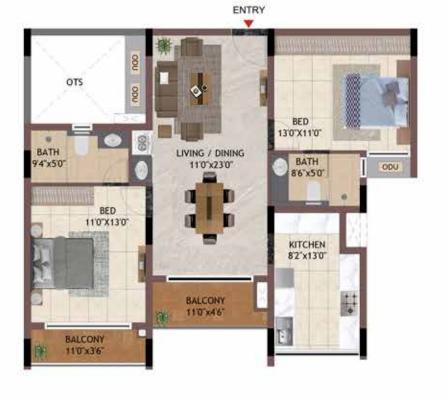

**GROUND FLOOR** 

BED 1107X130\*

BALCONY 46 X110\*

BED 1107X130\*

ENTRY

BALCONY 36 X110\*

BED 130 X110\*

ODU ODU ODU

BATH 50 X94\*

UNIT NO -H102 - H402 J102 - K402 K102 - K402 L105 - L405 TYPICAL FLOOR

| UNIT NO.  | APARTMENT<br>TYPE | CARPET AREA<br>(SQ.FT) | BALCONY AREA<br>(SQ.FT) | TOTAL CARPET<br>AREA (SQ.FT) | SALEABLE AREA<br>(SQ.FT) | PRIVATE<br>TERRACE(SQ.FT) |
|-----------|-------------------|------------------------|-------------------------|------------------------------|--------------------------|---------------------------|
| HG02      | 2BHK              | 782                    | 85                      | 867                          | 1229                     | 39                        |
| H102-H402 | 2BHK              | 782                    | 85                      | 867                          | 1229                     | 0                         |
| JG02      | 2BHK              | 782                    | 85                      | 867                          | 1234                     | 39                        |
| J102-J402 | 2BHK              | 782                    | 85                      | 867                          | 1234                     | 0                         |
| KG02      | 2BHK              | 782                    | 85                      | 867                          | 1234                     | 39                        |
| K102-K402 | 2BHK              | 782                    | 85                      | 867                          | 1234                     | 0                         |