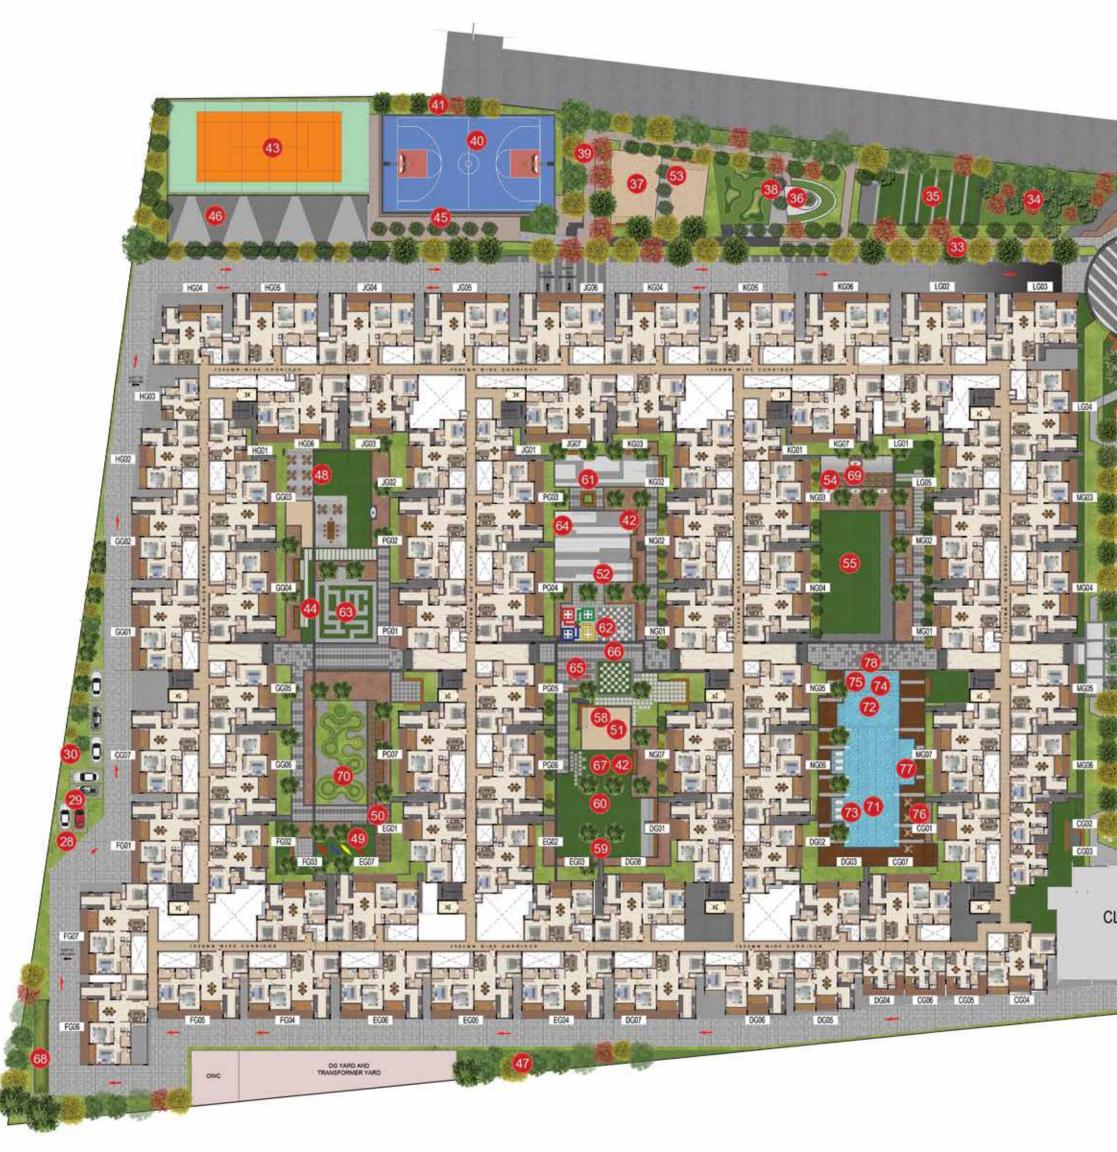

## Salient Features:

- 1. Finely crafted 480 apartments on 7.82 acres
- 2. Elegantly designed 2 & 3 BHK units with B+G+4 structure
- 3. The community has 4.5 acres of open space with 4 grand podiums
- 4. 17,500 sqft clubhouse with a host of Indoor amenities
- 5. 6,600 sqft swimming pool with interactive water jets, Kids splash pool with rain curtains, poolside party deck, loungers, movie screen & many more
- 6. 80+ lifestyle amenities of outdoor & indoor recreational facilities for a superior living
- 7. 100% Vaastu compliant homes with zero dead space
- 8. Close to prominent IT/ITES, school, colleges, hospitals, malls & metro station

# A PREMIUM COMMUNITY FOR A SUPERLATIVE LIFE

- Premium community design Finely crafted community set amidst 7.8 acres of area planned with large podium and vast green spaces.
- 24x7 security Controlled entry and exit in the project facilitated with CCTV surveillance at pivotal points ensures 24x7 security.
- A grand archway welcomes one into the community with it grandness enhanced with lighting and landscape areas.
- Contemporary elevation with lighting uplift the building exteriors and landscape creating interest in the community.
- 58% of open space solely dedicated for landscape sprawled with amenities and multiple entertainments for residents of all age groups.
- Four grand podiums The community has four grand open podiums with the lush green belt giving you the opportunity to be with nature.
- Kids friendly community Meticulous planning has been done to ensure the community is a kids friendly community.