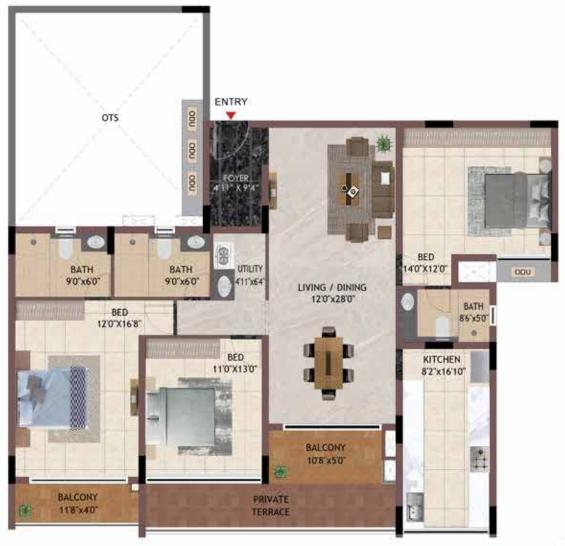

#### UNMATCHED INTERIOR PLANNING

- Spacious planning of homes with bigger sized bedrooms, toilets of minimum size 8'x5' and dedicated utility area.
- 8' height windows and French door designed to offer 3 times greater light, ventilation and beautiful views than other homes.
- Ensuring beautiful views All homes are planned in such a way that they either look outside or internal podiums making every bedroom and balcony enjoying good view and ventilation.

- No overlooking Units All bedroom windows and balconies are planned in a manner to ensure you the podium or outside view with no overlooking into another apartment.
- Zero dead space Internal and external spaces have been designed with zero space wastage, giving you maximum usable area in your apartment.
- No entrance doors facing each other To ensure more privacy and security, units have been designed in such a way that the entrance doors do not face each other.
- Lighting and ventilation All windows, OTS, cutouts, shafts ensure ventilation not only within your apartment but also in the corridors.
- Planned ODU locations Designed to avoid any overlooking or hindrances to other apartments and well concealed to ensure no AC's are visible on the building façade.

# VAASTU COMPLIANCE FOR ENHANCING A POSITIVE LIVING

- Vaastu compliant homes is an integral part of the apartment unit design and has been consciously integrated into all the units.
- Most of our apartments are North and East facing entry
- All the kitchens are Northwest or Southeast kitchen.
- One of the bedroom is located in Southwest corner.
- North facing headboards are avoided in every room
- No units have NE/SW toilets and kitchen

#### SUPERIOR SPECIFICATION

- Grand main door of veneer finish with decorative side panel creating a welcoming effect to your home
- Italian marble flooring in living and dining gives the seamless and luxury feel once you enter your apartment
- Digital lock for main door New generation digital lock system with which you can unlock your door with a simple touch and can share the digital key to any visitors
- All internal doors are of superior quality laminated finish
- Premium branded bathroom fittings gives a royal look to all the bathrooms. Master bathrooms are furnished with thermostat rain shower, granite countertop washbasin, glass partition with door in shower area.
- Elegant engineered marble countertop for the kitchen counters
- Superior quality of stainless-steel sink with drain board provided and swivel tap in all the kitchens.
- All sliding doors and windows are aluminum finish which gives the flawless elegance to the interiors.
- An adjustable cloth drying clamp is fitted in the balcony ceiling to provide unhindered views from your homes