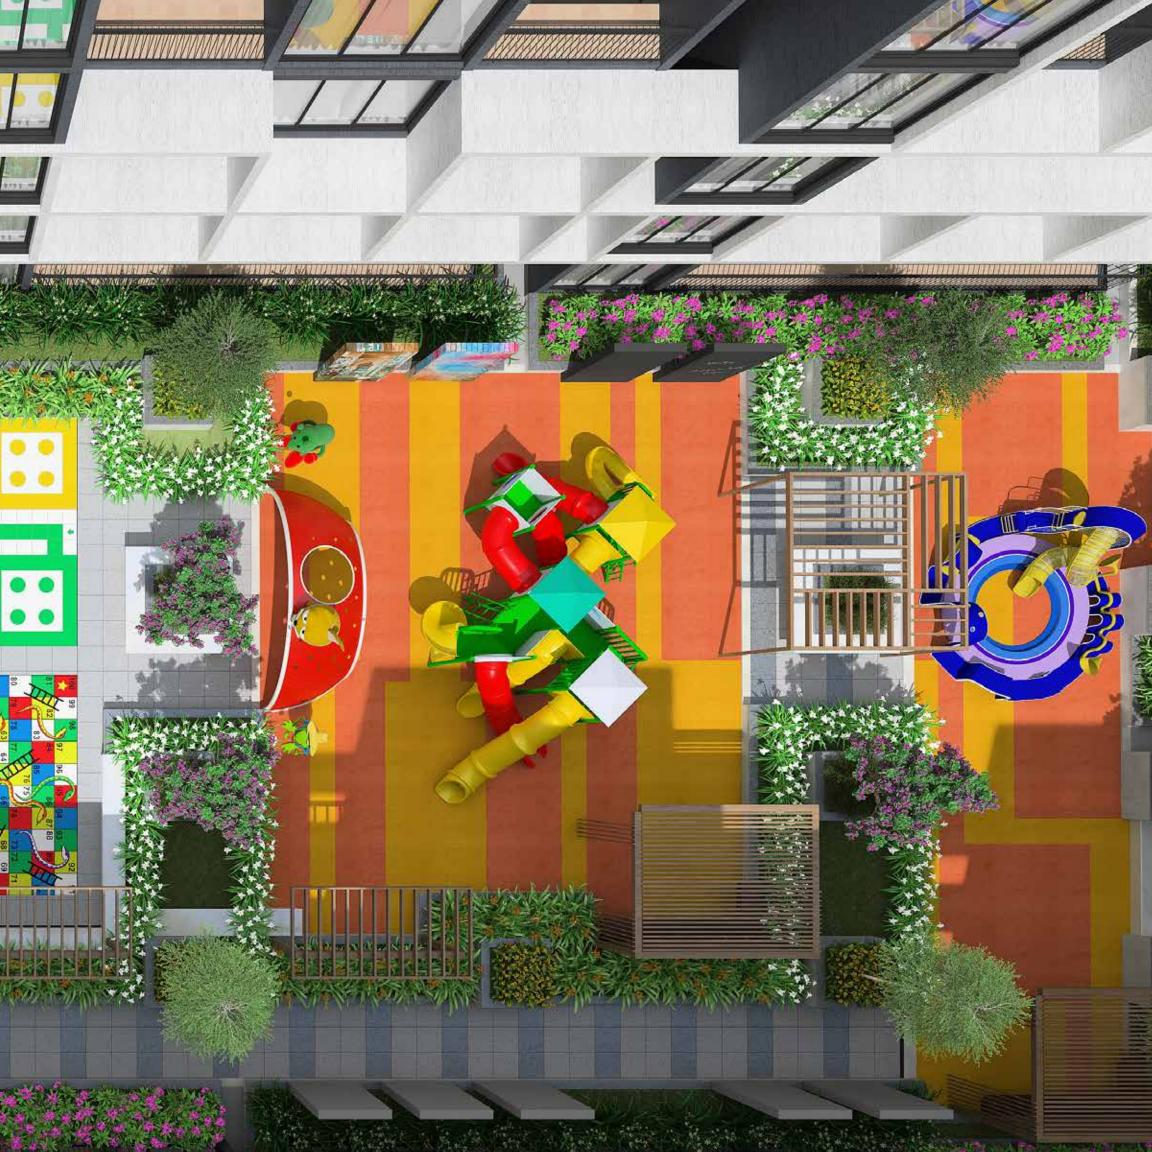

### **OUTDOOR AMENITIES**

- Entrance plaza 31.
- Bus waiting bay 32.
- Jogging track 33.
- Play mounds 34.
- 35. Amphitheatre
- Bonfire pits 36.
- Pet park 37.
- Golf putting green 38.
- Cycle rack with bicycle 39.
- Basketball court 40.
- Sports viewing gallery 41.
- Nanny's corner 42.
- 43. Multipurpose court
- Leisure seating zone 44.
- Outdoor gym 45.
- Skating arena 46.
- DIY garden 47.
- Co-working space 48.
- Hammock garden 49.
- Reflexology walkway 50.
- 51. Rock climbing wall
- Children's play area 52.
- Kids obstacle park 53.
- Meditation zone 54.
- Party lawn 55.
- Central tree plaza 56.
- Senior citizen pavilion 57.
- 58. Sandpit

#### **80+ LIFESTYLE AMENITIES**

- 90+ amenities of outdoor and indoor recreational facilities are sprawled across the project enhancing the social environment and liveliness of the community.
- Swimming pool The swimming pool designed along with interactive water jets for kids.
- Kids pool and Kids splash pool with rain curtain These features give the kids an added entertainment along with kid's pool.
- Poolside loungers, pool side movie screen and pool side party deck
   Poolside loungers, pool side movie screen and pool side party deck
   with barbeque corner encouraging activities in the outdoors.
- Kids friendly amenities Apart from general amenities like children's play area, sports court the community has unique kids friendly amenities like rock climbing wall, skating arena, trampoline, cognitive play area, interactive floor games which instill social interaction among the kids.

- Fun and recreational amenities Such as multi-purpose court, cricket practice net, basketball court, golf putting, squash court, indoor play area, board games, video games room etc. intended to enhance the sportsmanship of the community.
- Activities for every age group The amenities are planned for the healthy lifestyle of residents of all age groups.
- Senior citizen friendly The amenities like reflexology walkway, senior citizens pavilion and leisure seating zone planned for the elderly people
- Social gathering spaces Such as party lawn, central tree plaza, and amphitheatre encourage social activity in the community.
- Way to healthy life Outdoor fitness amenities like outdoor gym, jungle gym and jogging track encourages residents of all age groups to spend couple of minutes for their healthy life.
- Significance of natural and Serene living The community offers meditation zone, hammock garden, natural trail and maze garden is surrounded by green space gives you the chance to enjoy the serene.
- Community farming is provided to encourage farming within the community by allowing them to grow and nurture plants by their own self.
- Pets park is a dedicated space for your pets giving the community the comfort of being pet friendly.