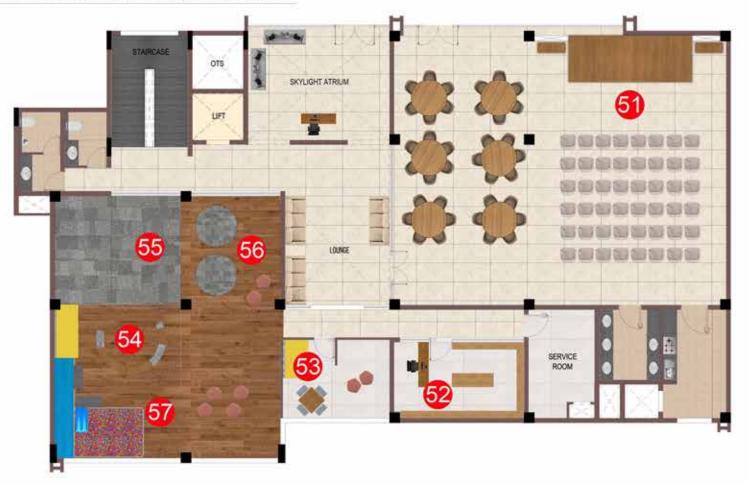

# Clubhouse Plan

### **CLUBHOUSE FLOOR PLAN**

## **GROUND FLOOR**

FIRST FLOOR

### **INDOOR AMENITIES**

- 51. MULTIPURPOSE HALL
- 52. CONVENIENCE STORE
- 53. CRECHE
- 54. KIDS PLAY AREA
- 55. KIDS ADVENTURE ZONE
- 56. STORY TELLING NOOK
- 57. KIDS GYM
- 58. MINI LIBRARY
- 59. LEARNING CENTRE
- 60. CROSS-FIT CORNER
- 61. YOGA/DANCE FLOOR
- 62. INTERACTIVE GYM
- 63. ART AND CRAFT ROOM
- 64. BUSINESS CENTRE

### **INDOOR AMENITIES**

- 63. ART AND CRAFT ROOM
- 64. BUSINESS CENTRE
- 65. VIDEO GAMES
- 66. GAMING ARCADE
- 67. AV ROOM
- 68. BOARD GAMES ROOM
- 69. INDOOR PLAY AREA
- 70. SQUASH COURT
- 71. ASSOCIATION ROOM
- 72. SALON
- 73. SPA
- 74. STEAM AND SAUNA
- 75. TERRACE PARTY CORNER
- 76. TERRACE HANGOUT PLAZA
- 77. SKY CINEMA
- 78. TERRACE HOBBY CORNER