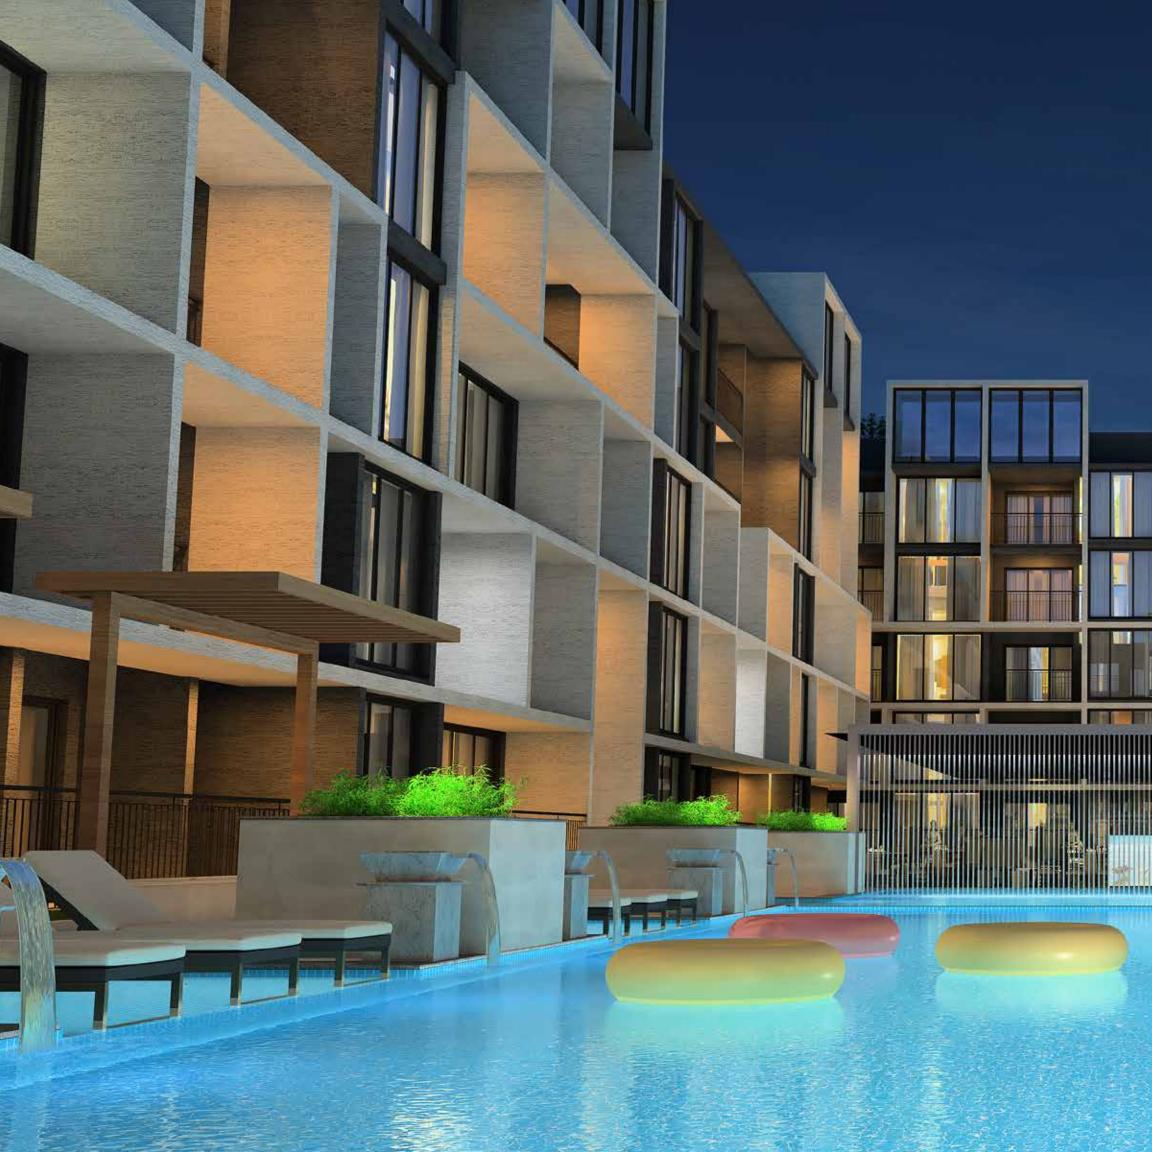

### SWIMMING POOL **AMENITIES**

- Adult pool 71.
- Kids pool 72.
- Poolside loungers 73.
- Rain curtain 74.
- Kids splash pool 75.
- Poolside party deck with barbeque 76. corner
- Interactive water jets 77.
- Pool side movie screen facility

#### **80+ LIFESTYLE AMENITIES**

- 90+ amenities of outdoor and indoor recreational facilities are sprawled across the project enhancing the social environment and liveliness of the community.
- Swimming pool The swimming pool designed along with interactive water jets for kids.
- Kids pool and Kids splash pool with rain curtain These features give the kids an added entertainment along with kid's pool.
- Poolside loungers, pool side movie screen and pool side party deck
   Poolside loungers, pool side movie screen and pool side party deck
   with barbeque corner encouraging activities in the outdoors.
- Kids friendly amenities Apart from general amenities like children's play area, sports court the community has unique kids friendly amenities like rock climbing wall, skating arena, trampoline, cognitive play area, interactive floor games which instill social interaction among the kids.