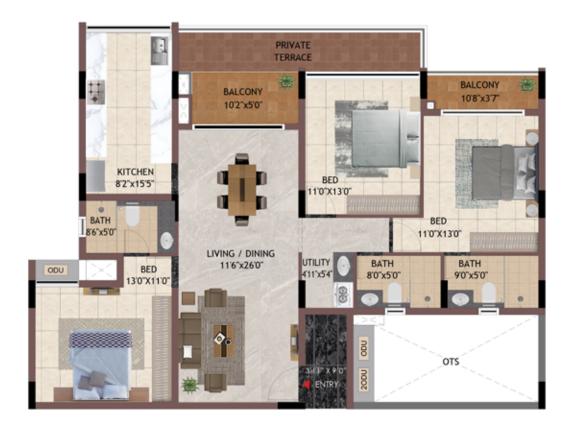

## CG07 - C407, DG08 - D408, EG07 - E407

UNIT NO - C107 - C407

D108 - D408

E107 - E407

TYPICAL FLOOR

UNIT NO - CG07 DG08

**GROUND FLOOR** 

EG07