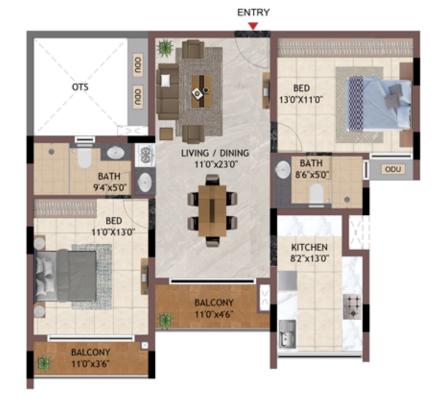

**GROUND FLOOR** 

BED 1107X130\*

BALCONY 46 X110\*

BED 1107X130\*

ENTRY

BALCONY 36 X110\*

BED 130 X110\*

ODU ODU ODU

BATH 50 X94\*

UNIT NO -H102 - H402 J102 - K402 K102 - K402 L105 - L405 TYPICAL FLOOR

| UNIT NO.  | APARTMENT<br>TYPE | CARPET AREA<br>(SQ.FT) | BALCONY AREA<br>(SQ.FT) | TOTAL CARPET<br>AREA (SQ.FT) | SALEABLE AREA<br>(SQ.FT) | PRIVATE<br>TERRACE(SQ.FT) |
|-----------|-------------------|------------------------|-------------------------|------------------------------|--------------------------|---------------------------|
| HG02      | 2BHK              | 782                    | 85                      | 867                          | 1229                     | 39                        |
| H102-H402 | 2BHK              | 782                    | 85                      | 867                          | 1229                     | 0                         |
| JG02      | 2BHK              | 782                    | 85                      | 867                          | 1234                     | 39                        |
| J102-J402 | 2BHK              | 782                    | 85                      | 867                          | 1234                     | 0                         |
| KG02      | 2BHK              | 782                    | 85                      | 867                          | 1234                     | 39                        |
| K102-K402 | 2BHK              | 782                    | 85                      | 867                          | 1234                     | 0                         |