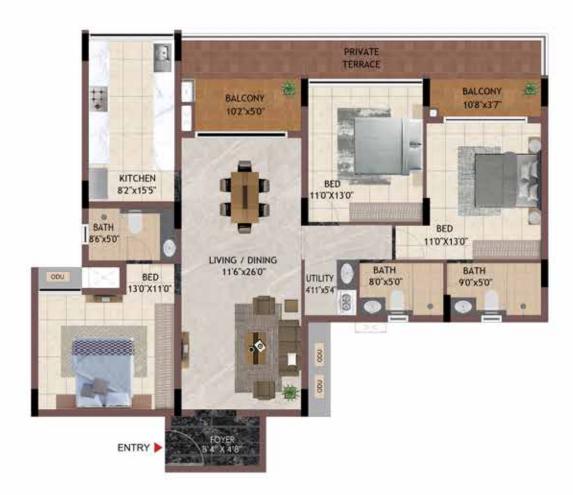

UNIT NO -CG01 DG01 EG01 **GROUND FLOOR** 

UNIT NO -C101 - C401 D101 - D401 E101 - E401

**KEY PLAN** 

UNIT NO - D106 - D406

TYPICAL FLOOR

UNIT NO - DG06

**GROUND FLOOR** 

**KEY PLAN** 