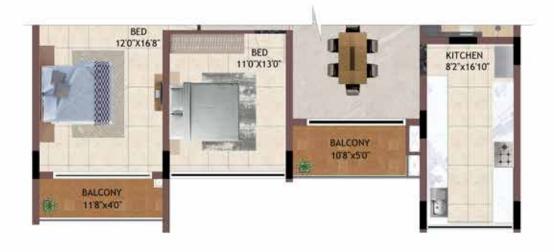

## 3BHK HG05 - H405, JG04 - J404, JG05 - J405

UNIT NO - H105 - H405

J104 - J404

J105 - J405

TYPICAL FLOOR

UNIT NO - HG05 JG04 JG05 GROUND FLOOR

**KEY PLAN** 

UNIT NO - K106 - K406 L102 -L402

TYPICAL FLOOR

UNIT NO - KG06 LG02

**GROUND FLOOR** 

**KEY PLAN** 

 $W \longrightarrow E$ 

UNIT NO - B106 - B406

TYPICAL FLOOR

UNIT NO - BG06