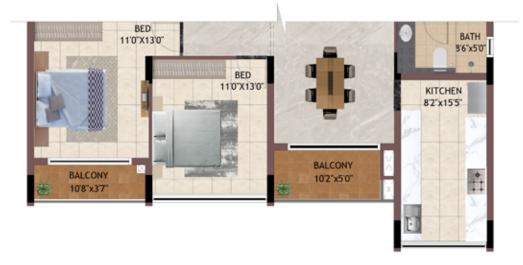

## TERRACE AMENITIES

82. TERRACE HANGOUT PLAZA 83. INFINITY WALKWAY Unit Plans 1 BHK

1BHK HG01 - H401, JG01 - J401 HG03 - H403, KG01 - K401

UNIT NO -

H101 - H401

J101 - J401 K101 - K401

TYPICAL FLOOR

UNIT NO - TYPICAL FLOOR H103 - H403

UNIT NO - GROUND FLOOR HG01 JG01 KG01

UNIT NO - GROUND FLOOR HG03

| UNIT NO.  | APARTMENT<br>TYPE | CARPET AREA<br>(SQ.FT) | BALCONY AREA<br>(SQ.FT) | TOTAL CARPET<br>AREA (SQ.FT) | SALEABLE AREA<br>(SQ.FT) | PRIVATE<br>TERRACE(SQ.FT) |
|-----------|-------------------|------------------------|-------------------------|------------------------------|--------------------------|---------------------------|
| HG01      | 1BHK              | 337                    | 17                      | 354                          | 518                      | 14                        |
| H101-H401 | 1BHK              | 337                    | 17                      | 354                          | 518                      | 0                         |
| HG03      | 1BHK              | 337                    | 17                      | 354                          | 519                      | 16                        |
| H103-H402 | 1BHK              | 337                    | 17                      | 354                          | 519                      | 0                         |
| JG01      | 1BHK              | 337                    | 17                      | 354                          | 520                      | 14                        |
| J101-J401 | 1BHK              | 337                    | 17                      | 354                          | 520                      | 0                         |
| KG01      | 1BHK              | 337                    | 17                      | 354                          | 520                      | 14                        |
| K101-K401 | 1BHK              | 337                    | 17                      | 354                          | 520                      | 0                         |