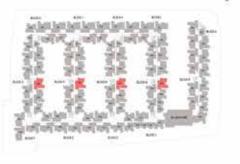

**KEY PLAN** 

**KEY PLAN** 

Unit Plans 2 BHK

UNIT NO - BG05

**GROUND FLOOR** 

UNIT NO -B105 - B405

**KEY PLAN** 

UNIT NO - DG05 JG03 KG03 LG01 **GROUND FLOOR** 

UNIT NO -D105 - D405 J103 - J403 K103 - K403 L101 - L401

**KEY PLAN** 

UNIT NO -HG02 JG02 KG02 LG05

2BHK

2BHK

782

782

LG05

L105-L405

**KEY PLAN** 

Unit Plans 3 BHK

ODU 11+ BATH 5'0"x8'6" KITCHEN BED 13'0"x8'2" 11'0"X13'0" BALCONY 4'6"x9'8" LIVING / DINING 23'0"x11'0" **◀** ENTRY 20DU ODU BED 13'0"X11'0" BATH 5'0"x9'4" OTS 13'0"X11'0"