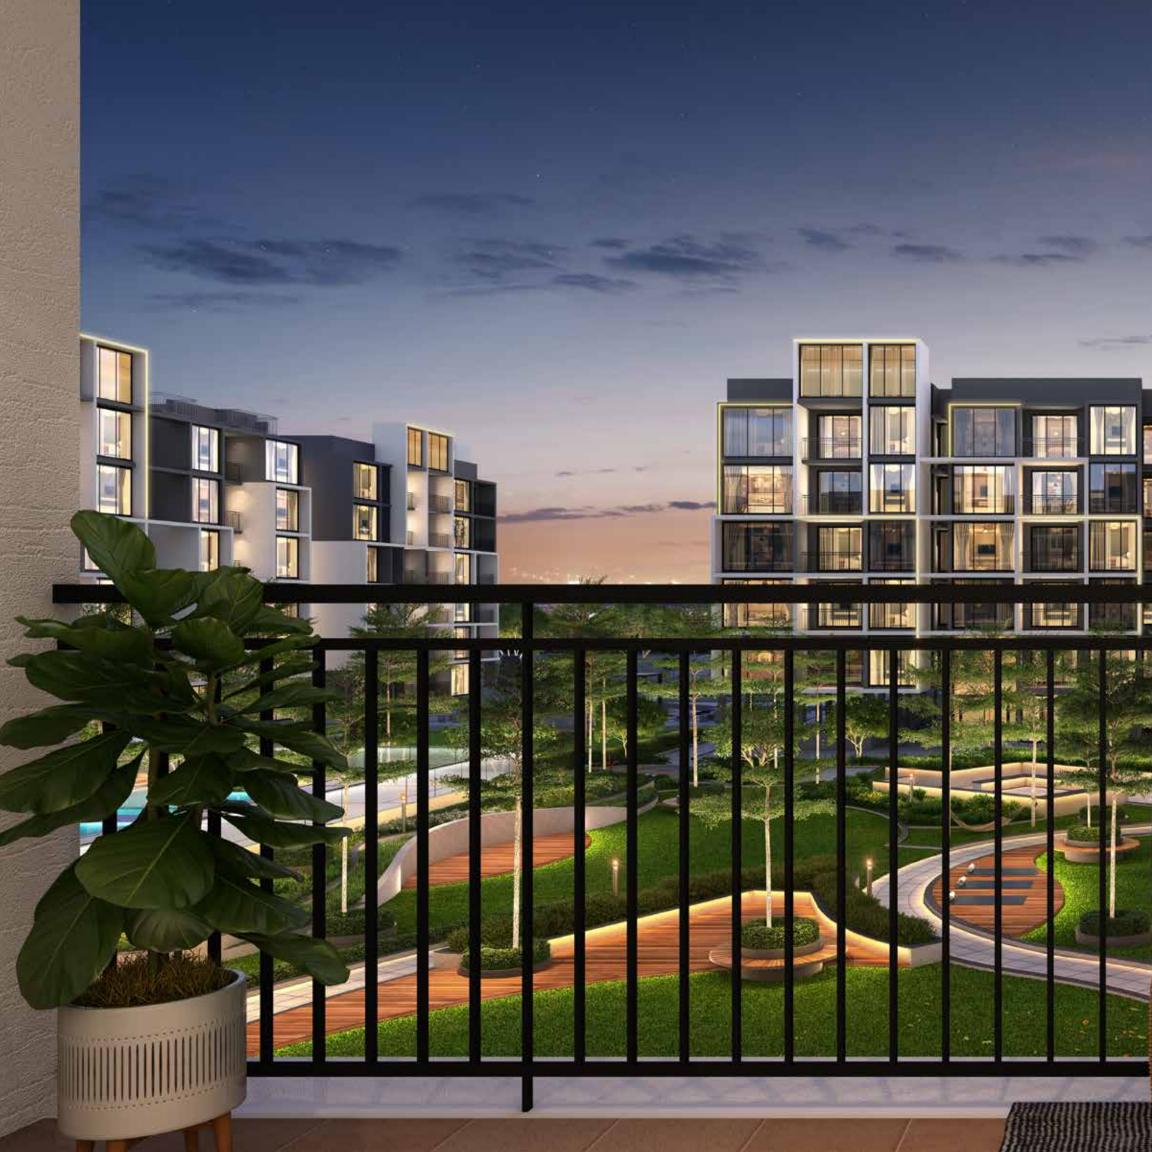

#### UNMATCHED INTERIOR PLANNING

- Spacious planning of homes with bigger sized bedrooms, toilets of minimum size 8'x5' and dedicated utility area.
- 8' height windows and French door designed to offer 3 times greater light, ventilation and beautiful views than other homes.
- Ensuring beautiful views All homes are planned in such a way that they either look outside or internal podiums making every bedroom and balcony enjoying good view and ventilation.

- No overlooking Units All bedroom windows and balconies are planned in a manner to ensure you the podium or outside view with no overlooking into another apartment.
- Zero dead space Internal and external spaces have been designed with zero space wastage, giving you maximum usable area in your apartment.
- No entrance doors facing each other To ensure more privacy and security, units have been designed in such a way that the entrance doors do not face each other.
- Lighting and ventilation All windows, OTS, cutouts, shafts ensure ventilation not only within your apartment but also in the corridors.
- Planned ODU locations Designed to avoid any overlooking or hindrances to other apartments and well concealed to ensure no AC's are visible on the building façade.