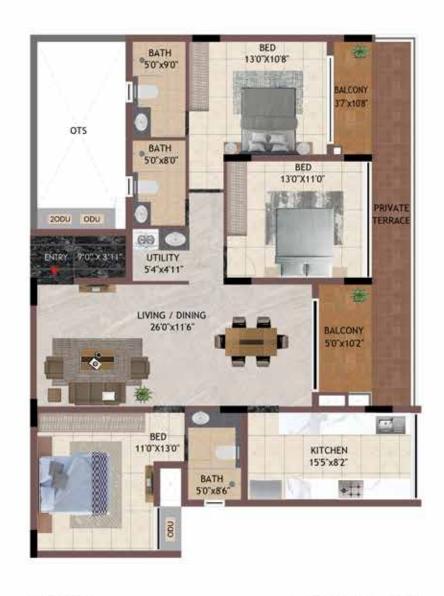

#### UNMATCHED INTERIOR PLANNING

- Spacious planning of homes with bigger sized bedrooms, toilets of minimum size 8'x5' and dedicated utility area.
- 8' height windows and French door designed to offer 3 times greater light, ventilation and beautiful views than other homes.
- Ensuring beautiful views All homes are planned in such a way that they either look outside or internal podiums making every bedroom and balcony enjoying good view and ventilation.

- No overlooking Units All bedroom windows and balconies are planned in a manner to ensure you the podium or outside view with no overlooking into another apartment.
- Zero dead space Internal and external spaces have been designed with zero space wastage, giving you maximum usable area in your apartment.
- No entrance doors facing each other To ensure more privacy and security, units have been designed in such a way that the entrance doors do not face each other.
- Lighting and ventilation All windows, OTS, cutouts, shafts ensure ventilation not only within your apartment but also in the corridors.
- Planned ODU locations Designed to avoid any overlooking or hindrances to other apartments and well concealed to ensure no AC's are visible on the building façade.

# VAASTU COMPLIANCE FOR ENHANCING A POSITIVE LIVING

- Vaastu compliant homes is an integral part of the apartment unit design and has been consciously integrated into all the units.
- Most of our apartments are North and East facing entry
- All the kitchens are Northwest or Southeast kitchen.
- One of the bedroom is located in Southwest corner.
- North facing headboards are avoided in every room
- No units have NE/SW toilets and kitchen

#### SUPERIOR SPECIFICATION

- Grand main door of veneer finish with decorative side panel creating a welcoming effect to your home
- Italian marble flooring in living and dining gives the seamless and luxury feel once you enter your apartment
- Digital lock for main door New generation digital lock system with which you can unlock your door with a simple touch and can share the digital key to any visitors
- All internal doors are of superior quality laminated finish
- Premium branded bathroom fittings gives a royal look to all the bathrooms. Master bathrooms are furnished with thermostat rain shower, granite countertop washbasin, glass partition with door in shower area.
- Elegant engineered marble countertop for the kitchen counters
- Superior quality of stainless-steel sink with drain board provided and swivel tap in all the kitchens.
- All sliding doors and windows are aluminum finish which gives the flawless elegance to the interiors.
- An adjustable cloth drying clamp is fitted in the balcony ceiling to provide unhindered views from your homes