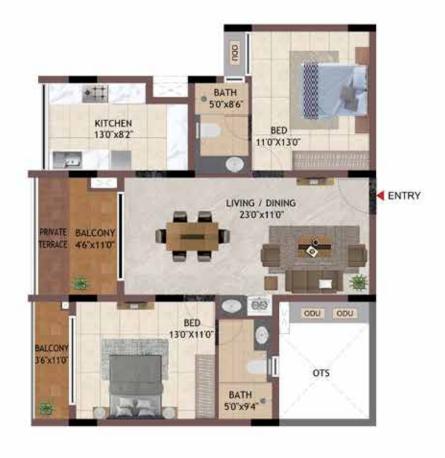

## 3BHK LG04 - L404, MG03 - M403, MG04 - M404, M205 - M405

UNIT NO -

LG04 MG03

MG04

GROUND FLOOR

UNIT NO -L104 - L404

5'0"x9'0"

5'0"x8'0"

(dia)

UNIT NO -L104 - L404 M103 - M403 M104 - M404 M205 - M405

200U ODU

TYPICAL FLOOR

BED 13'0"X10'8"

> BED 13'0"X11'0"

BALCONY

37×108

BALCONY

50'x102"

KITCHEN 15'5"x8'2"

| UNIT NO.  | APARTMENT<br>TYPE | CARPET AREA<br>(SQ.FT) | BALCONY AREA<br>(SQ.FT) | TOTAL CARPET<br>AREA (SQ.FT) | SALEABLE AREA<br>(SQ.FT) | PRIVATE<br>TERRACE(SQ.FT |
|-----------|-------------------|------------------------|-------------------------|------------------------------|--------------------------|--------------------------|
| LG04      | 3BHK              | 1163                   | 89                      | 1252                         | 1749                     | 153                      |
| L104-L404 | 3ВНК              | 1163                   | 89                      | 1252                         | 1749                     | 0                        |
| MG03      | звнк              | 1163                   | 89                      | 1252                         | 1748                     | 153                      |
| M103-M403 | звнк              | 1163                   | 89                      | 1252                         | 1748                     | 0                        |
| MG04      | звнк              | 1163                   | 89                      | 1252                         | 1751                     | 153                      |
| M104-M404 | 3BHK              | 1163                   | 89                      | 1252                         | 1751                     | 0                        |
| M205-M405 | 3ВНК              | 1163                   | 89                      | 1252                         | 1750                     | 0                        |
|           |                   |                        |                         |                              |                          |                          |