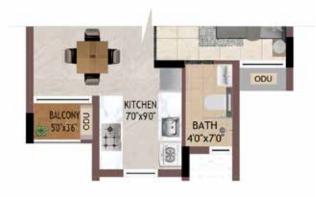

## TERRACE AMENITIES

82. TERRACE HANGOUT PLAZA 83. INFINITY WALKWAY Unit Plans 1 BHK

1BHK HG01 - H401, JG01 - J401 HG03 - H403, KG01 - K401

UNIT NO -

H101 - H401

J101 - J401 K101 - K401

TYPICAL FLOOR

UNIT NO - TYPICAL FLOOR H103 - H403

UNIT NO - GROUND FLOOR HG01 JG01 KG01

UNIT NO - GROUND FLOOR HG03

| UNIT NO.  | APARTMENT<br>TYPE | CARPET AREA<br>(SQ.FT) | BALCONY AREA<br>(SQ.FT) | TOTAL CARPET<br>AREA (SQ.FT) | SALEABLE AREA<br>(SQ.FT) | PRIVATE<br>TERRACE(SQ.FT) |
|-----------|-------------------|------------------------|-------------------------|------------------------------|--------------------------|---------------------------|
| HG01      | 1BHK              | 337                    | 17                      | 354                          | 518                      | 14                        |
| H101-H401 | 1BHK              | 337                    | 17                      | 354                          | 518                      | 0                         |
| HG03      | 1BHK              | 337                    | 17                      | 354                          | 519                      | 16                        |
| H103-H402 | 1BHK              | 337                    | 17                      | 354                          | 519                      | 0                         |
| JG01      | 1BHK              | 337                    | 17                      | 354                          | 520                      | 14                        |
| J101-J401 | 1BHK              | 337                    | 17                      | 354                          | 520                      | 0                         |
| KG01      | 1BHK              | 337                    | 17                      | 354                          | 520                      | 14                        |
| K101-K401 | 1BHK              | 337                    | 17                      | 354                          | 520                      | 0                         |