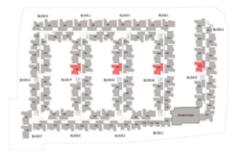

| 54                      | 972                          | 1384                     | 0                         |
| NG01     | 2BHK              | 918                    | 54                      | 972                          | 1384                     | 103                       |
| N101     | 2BHK              | 918                    | 54                      | 972                          | 1384                     | 0                         |
| PG01     | 2BHK              | 918                    | 54                      | 972                          | 1384                     | 103                       |
| P101     | 2BHK              | 918                    | 54                      | 972                          | 1384                     | 0                         |



**KEY PLAN** 





DDU ODU | BED | 168"X1110" | BED | 168"X110" | BED | 168"X10" | BED | 168"X10"

UNIT NO -GG05 MG05 NG05

PG05

**GROUND FLOOR** 

UNIT NO -G105 M105 N105 P105



| UNIT NO. | APARTMENT<br>TYPE | CARPET AREA<br>(SQ.FT) | BALCONY AREA<br>(SQ.FT) | TOTAL CARPET<br>AREA (SQ.FT) | SALEABLE AREA<br>(SQ.FT) | PRIVATE<br>TERRACE(SQ.FT) |
|----------|-------------------|------------------------|-------------------------|------------------------------|--------------------------|---------------------------|
| GG05     | 2BHK              | 959                    | 51                      | 1010                         | 1433                     | 103                       |
| G105     | 2BHK              | 959                    | 51                      | 1010