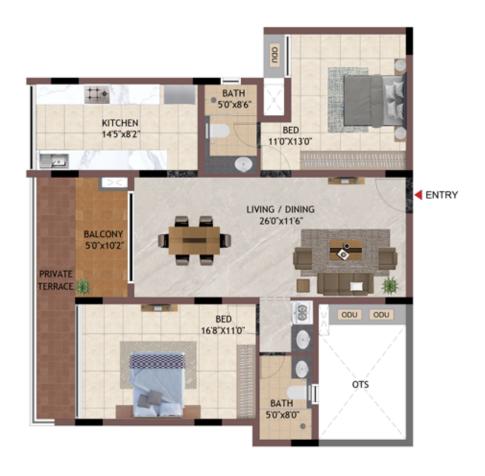

**KEY PLAN** 

Unit Plans 3 BHK

ODU 11+ BATH 5'0"x8'6" KITCHEN BED 13'0"x8'2" 11'0"X13'0" BALCONY 4'6"x9'8" LIVING / DINING 23'0"x11'0" **◀** ENTRY 20DU ODU BED 13'0"X11'0" BATH 5'0"x9'4" OTS 13'0"X11'0"

11± BATH 5'0"x8'6" KITCHEN BED 11'0'X13'0' 15'5"x82" ENTRY LIVING / DINING 26'0"x11'6" BALCONY 50'x10'2" UTILITY 5'4"x4"11" BED 13'0"X11'0 BATH 5'0"x8'0" OTS 13'0"X11'0" BALCONY 37 x108 BATH 5'0'x9'0

UNIT NO -AG04 AG05 AG06 **GROUND FLOOR** 

**KEY PLAN** 

11: BATH 5'0"x8'6" KITCHEN BED 15'5"x8'2" 11'0'X13'0" 23 ENTRY LIVING / DINING 26'0"x11'6" BALCONY 50'x10'2 UTILITY 54"x4"11" 2000 000 13'0"X11'0 BATH 5'0"x8'0" BED OTS 13'0"X11'0" BALCON 37 x108 BATH 5'0'x9'0

TYPICAL FLOOR

89

1210

**KEY PLAN** 

BATH 11+ 5'0"x8'6" KITCHEN 15'5"x8'2" BED 11'0"X13'0" **■** ENTRY LIVING / DINING 26'0"x11'6" BALCONY 5'0"x10"2" UTILITY 5'4"x4"11" BED 20DU ODU 13'0"X11'0" BATH 5'0"x8'0" BED OTS 13'0"X11'0" BALCON 37"x10"8 BATH 5'0"x9'0"