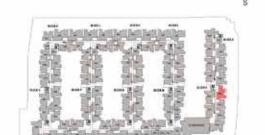

| 0                         |
|          |                   |                        |                         |                              |                          |                           |



**KEY PLAN** 

Unit Plans 3 BHK





ODU 11+ BATH 5'0"x8'6" KITCHEN BED 13'0"x8'2" 11'0"X13'0" BALCONY 4'6"x9'8" LIVING / DINING 23'0"x11'0" **◀** ENTRY 20DU ODU BED 13'0"X11'0" BATH 5'0"x9'4" OTS 13'0"X11'0"

UNIT NO -CG01 DG01 EG01 **GROUND FLOOR** 

UNIT NO -C101 - C401 D101 - D401 E101 - E401





**KEY PLAN** 





UNIT NO - D106 - D406

TYPICAL FLOOR



UNIT NO - DG06

**GROUND FLOOR** 





**KEY PLAN** 





UNIT NO -

BG03

GROUND FLOOR

BED 1307X110\*

BED 1307X110\*

BALCONY 46 x98\*

BED 1107X130\*

BALCONY 46 x98\*

BALCONY 46 x98\*

UNIT NO -B103 - B403

TYPICAL FLOOR



**KEY PLAN** 

| UNIT NO.  | APARTMENT<br>TYPE | CARPET AREA<br>(SQ.FT) | BALCONY AREA<br>(SQ.FT) | TOTAL CARPET<br>AREA (SQ.FT) | SALEABLE AREA<br>(SQ.FT) | PRIVATE<br>TERRACE(SQ.FT) |
|-----------|-------------------|------------------------|-------------------------|------------------------------|--------------------------|---------------------------|
| BG03      | 3ВНК              | 992                    | 82                      | 1074                         | 1526                     | 202                       |
| B103-B403 | звнк              | 992                    | 82                      | 1074                         | 1526                     | 0                         |





11± BATH 5'0"x8'6" KITCHEN BED 11'0'X13'0' 15'5"x82" ENTRY LIVING / DINING 26'0"x11'6" BALCONY