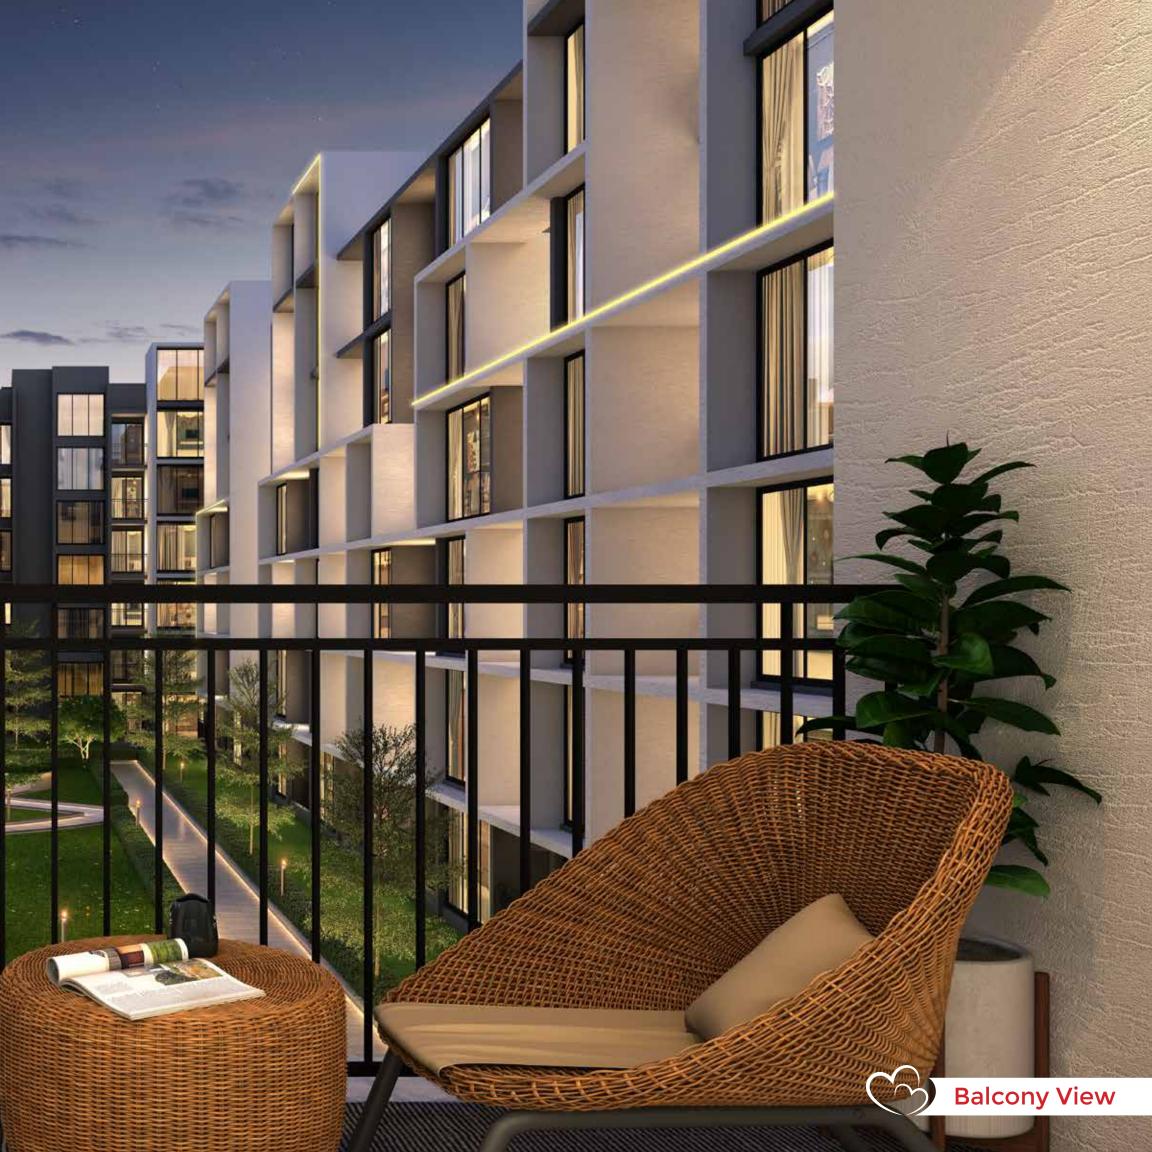

#### UNMATCHED INTERIOR PLANNING

- Spacious planning of homes with bigger sized bedrooms, toilets of minimum size 8'x5' and dedicated utility area.
- 8' height windows and French door designed to offer 3 times greater light, ventilation and beautiful views than other homes.
- Ensuring beautiful views All homes are planned in such a way that they either look outside or internal podiums making every bedroom and balcony enjoying good view and ventilation.

- No overlooking Units All bedroom windows and balconies are planned in a manner to ensure you the podium or outside view with no overlooking into another apartment.
- Zero dead space Internal and external spaces have been designed with zero space wastage, giving you maximum usable area in your apartment.
- No entrance doors facing each other To ensure more privacy and security, units have been designed in such a way that the entrance doors do not face each other.
- Lighting and ventilation All windows, OTS, cutouts, shafts ensure ventilation not only within your apartment but also in the corridors.
- Planned ODU locations Designed to avoid any overlooking or hindrances to other apartments and well concealed to ensure no AC's are visible on the building façade.