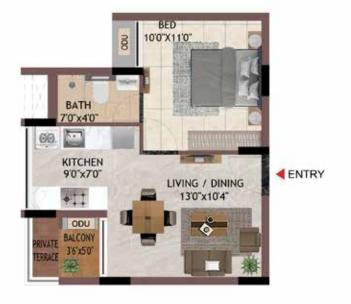

LASH POOL
- 76. POOLSIDE PARTY DECK WITH BARBEQUE CORNER
- 77. INTERACTIVE WATER JETS
- 78. POOL SIDE MOVIE SCREEN FACILITY

### TERRACE AMENITIES

- 79. TERRACE PARTY CORNER
- 80. TERRACE HANGOUT PLAZA
- 81. SKY CINEMA
- 82. TERRACE HOBBY CORNER
- 83. TERRACE INFINITY WALKWAY

# Basement Plan







### INDOOR AMENITIES

24. DRIVERS/MAID DORMITORY 25. IRONING SHOP

# Floor Plan







# FIRST FLOOR PLAN





# SECOND FLOOR PLAN





# THIRD FLOOR PLAN





# FOURTH FLOOR PLAN



# Terrace Plan







## TERRACE AMENITIES

82. TERRACE HANGOUT PLAZA 83. INFINITY WALKWAY Unit Plans 1 BHK



1BHK HG01 - H401, JG01 - J401 HG03 - H403, KG01 - K401

UNIT NO -

H101 - H401

J101 - J401 K101 - K401





TYPICAL FLOOR



UNIT NO - TYPICAL FLOOR H103 - H403



UNIT NO - GROUND FLOOR HG01 JG01 KG01



UNIT NO - GROUND FLOOR HG03



| UNIT NO.  | APARTMENT<br>TYPE | CARPET AREA<br>(SQ.FT) | BALCONY AREA<br>(SQ.FT) | TOTAL CARPET<br>AREA (SQ.FT) | SALEABLE AREA<br>(SQ.FT) | PRIVATE<br>TERRACE(SQ.FT) |
|-----------|-------------------|------------------------|-------------------------|------------------------------|--------------------------|---------------------------|
| HG01      | 1BHK              | 337                    | 17                      | 354                          | 518                      | 14                        |
| H101-H401 | 1BHK              | 337                    | 17                      | 354                          | 518                      | 0                         |
| HG03      | 1BHK              | 337                    | 17