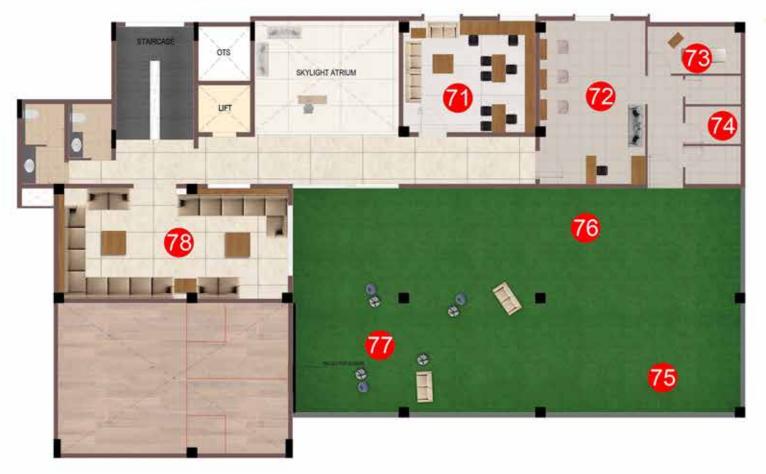

# Clubhouse Plan

### **CLUBHOUSE FLOOR PLAN**

### **INDOOR AMENITIES**

- 51. MULTIPURPOSE HALL
- 52. CONVENIENCE STORE
- 53. CRECHE
- 54. KIDS PLAY AREA
- 55. KIDS ADVENTURE ZONE
- 56. STORY TELLING NOOK
- 57. KIDS GYM
- 58. MINI LIBRARY
- 59. LEARNING CENTRE
- 60. CROSS-FIT CORNER
- 61. YOGA/DANCE FLOOR
- 62. INTERACTIVE GYM
- 63. ART AND CRAFT ROOM
- 64. BUSINESS CENTRE

### **INDOOR AMENITIES**

- 63. ART AND CRAFT ROOM
- 64. BUSINESS CENTRE
- 65. VIDEO GAMES
- 66. GAMING ARCADE
- 67. AV ROOM
- 68. BOARD GAMES ROOM
- 69. INDOOR PLAY AREA
- 70. SQUASH COURT
- 71. ASSOCIATION ROOM
- 72. SALON
- 73. SPA
- 74. STEAM AND SAUNA
- 75. TERRACE PARTY CORNER
- 76. TERRACE HANGOUT PLAZA
- 77. SKY CINEMA
- 78. TERRACE HOBBY CORNER