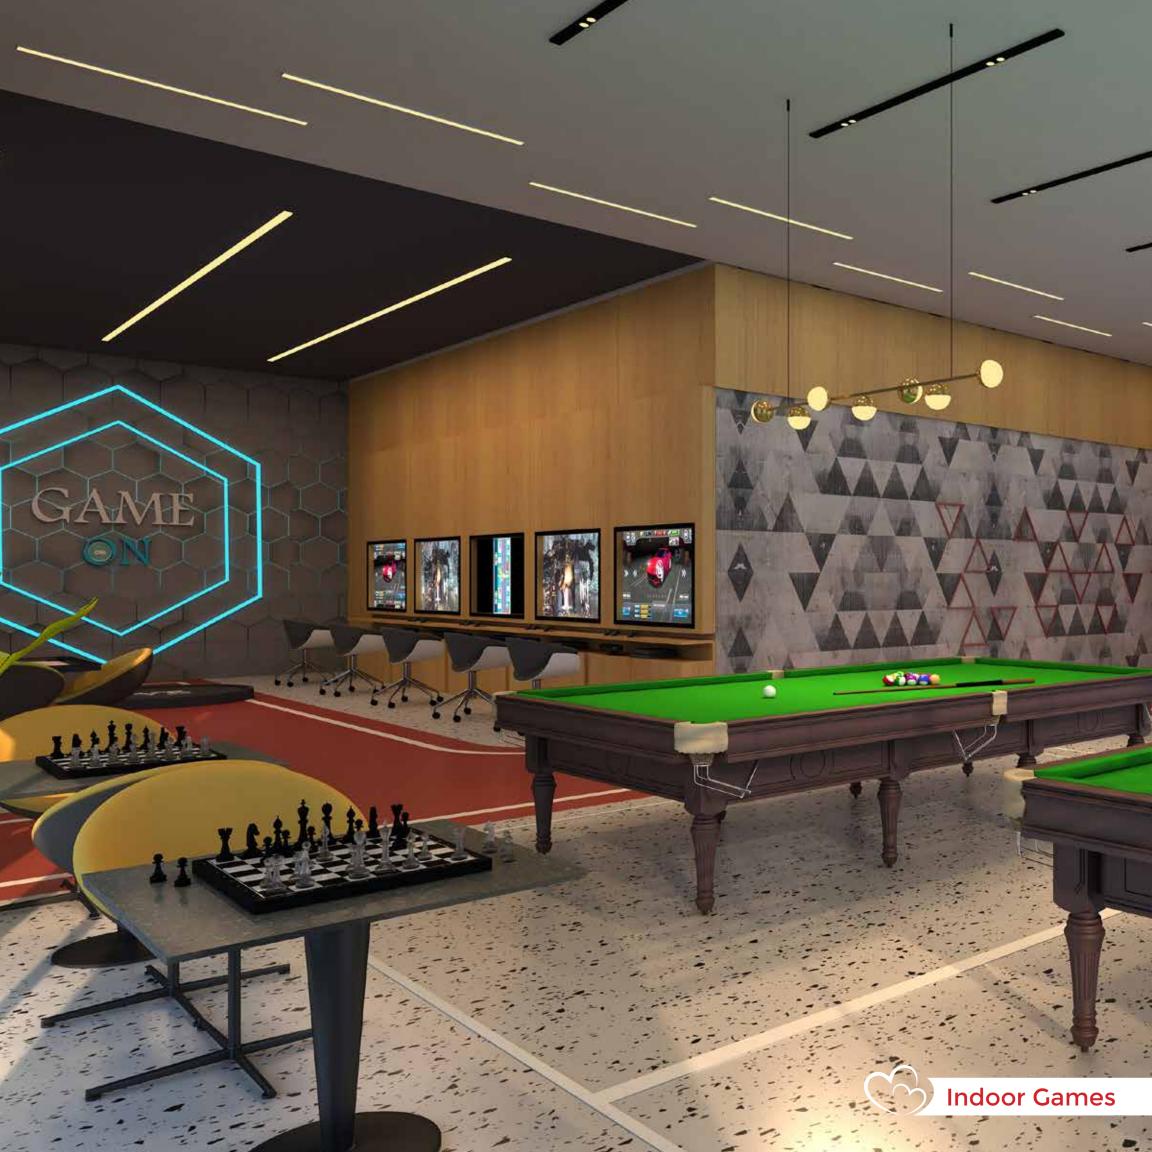

# INDOOR CLUB AMENITIES (+--)

- 1. Multipurpose hall
- 2. Creche
- Double-height kids play area 3.
- 4. Kids adventure zone
- 5. Story telling nook
- Kids gym 6.
- 7. Mini library
- Learning centre 8.
- 9. Gym
- Cross-fit corner 10.
- Yoga/Dance floor 11.
- 12. Interactive gym
- 13. Art and craft room
- Business centre 14.
- Video games 15.
- Gaming arcade 16.
- AV room 17.
- Board games room 18.
- 19. Indoor play area
- 20. Squash court
- Salon 21.
- Spa 22.
- Steam & sauna

#### INDULGE IN MOST FINEST CLUBHOUSE

- Clubhouse of 17,500 sqft is equipped with world-class amenities and plush interiors.
- Grand reception with spacious lounge welcomes one into the interior of the club house.
- Club Indoor amenities such as multipurpose hall, av room, gym, yoga/ dance floor, mini library indoor games like table tennis, airhocky, indoor golf, foosball, pool table, board games room and kids play area gives added luxury in the community
- Exclusive gym with top notch features like interactive gym and cross fit corner take work out to next level.

- Fun and recreational amenities like video games, gaming arcade, kids adventure zone, storytelling nook, kids gym, art and craft room to keep the child engaged in an array of activities.
- Sky cinema The Sky cinema with projector screen facility is planned such that, the residents can spend time outdoors watching matches and movies
- Terrace hangout plaza The clubhouse terrace has extended features like hangout plaza, terrace party corner, terrace hobby corner and terrace infinity walkway encouraging activities in the outdoors.
- Block lobbies Every block entry is facilitated with double-height lobby welcoming you to a luxurious living environment.