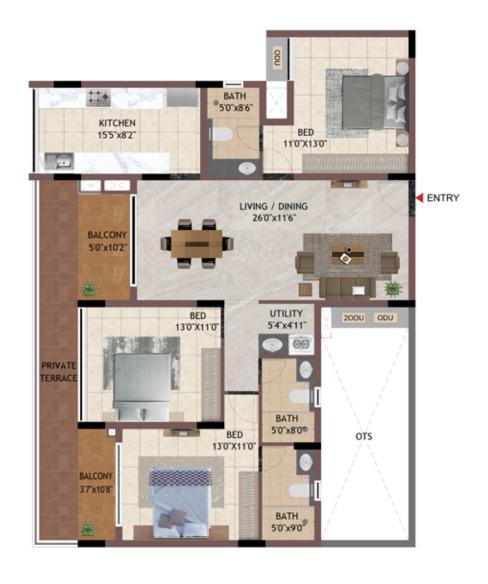

UNIT NO -BG08 FG01 **GROUND FLOOR** 

UNIT NO -B108 - B408 F101 - F401

**KEY PLAN** 

UNIT NO - D107 - D407

E104 - E404

E105 - E405

TYPICAL FLOOR

UNIT NO - DG07