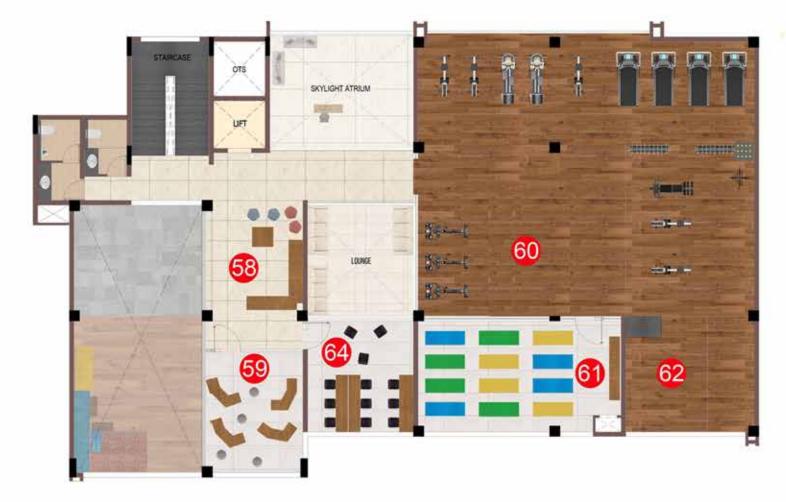

# INDOOR CLUB AMENITIES (+--)

- 1. Multipurpose hall
- 2. Creche
- Double-height kids play area 3.
- 4. Kids adventure zone
- 5. Story telling nook
- Kids gym 6.
- 7. Mini library
- Learning centre 8.
- 9. Gym
- Cross-fit corner 10.
- Yoga/Dance floor 11.
- 12. Interactive gym
- 13. Art and craft room
- Business centre 14.
- Video games 15.
- Gaming arcade 16.
- AV room 17.
- Board games room 18.
- 19. Indoor play area
- 20. Squash court
- Salon 21.
- Spa 22.
- Steam & sauna

# **FACILITIES**

- Drivers/Maid dormitory 24.
- Ironing shop 25.
- Convenience store 26.
- Association room 27.
- Air filling station 28.

- 29. Car wash bay
- Car charging station

### **OUTDOOR AMENITIES**

- Entrance plaza 31.
- Bus waiting bay 32.
- Jogging track 33.
- Play mounds 34.
- 35. Amphitheatre
- Bonfire pits 36.
- Pet park 37.
- Golf putting green 38.
- Cycle rack with bicycle 39.
- Basketball court 40.
- Sports viewing gallery 41.
- Nanny's corner 42.
- 43. Multipurpose court
- Leisure seating zone 44.
- Outdoor gym 45.
- Skating arena 46.
- DIY garden 47.
- Co-working space 48.
- Hammock garden 49.
- Reflexology walkway 50.
- 51. Rock climbing wall
- Children's play area 52.
- Kids obstacle park 53.
- Meditation zone 54.
- Party lawn 55.
- Central tree plaza 56.
- Senior citizen pavilion 57.
- 58. Sandpit

- 59. Jungle gym
- Cognitive play area 60.
- Tot Lot 61.
- Interactive floor games zone 62.
- Maze garden 63.
- Chalk board wall 64.
- Hopscotch 65.
- Giant chess 66.
- Trampoline 67.
- 68. Cricket practice net
- Sculpture court
- Natural Trail

### SWIMMING POOL **AMENITIES**

- Adult pool 71.
- Kids pool 72.
- Poolside loungers 73.
- Rain curtain 74.
- Kids splash pool 75.
- Poolside party deck with barbeque 76. corner
- Interactive water jets 77.
- Pool side movie screen facility

### INDOOR CLUB AMENITIES

- MULTIPURPOSE HALL
- 2. CRECHE
- 3. DOUBLE HEIGHT KIDS PLAY AREA
- 4. KIDS ADVENTURE ZONE
- STORY TELLING NOOK
- KIDS GYM
- 7. MINI LIBRARY
- 8. LEARNING CENTER
- 9. GYN
- 10. CROSS-FIT CORNER
- 11. YOGA/DANCE FLOOR
- 12. INTERACTIVE GYM
- ART AND CRAFT ROOM
- 14. BUSINESS CENTER
- 15. VIDEO GAMES
- GAMING ARCADE
- 17. AV ROOM
- 18. BOARD GAMES ROOM
- 19. INDOOR PLAY AREA
- 20. SQUASH COURT
- 21. SALON
- 22. SPA
- 23. STEAM AND SAUNA
- 24. DRIVERS/MAID DORMITORY
- 25. IRONING SHOP
- 26. CONVENIENCE STORE
- 27. ASSOCIATION ROOM
- 28. AIR FILLING STATION
- 29. CAR WASH BAY
- 30. CAR CHARGING STATION

### **OUTDOOR AMENITIES**

- 31. ENTRANCE PLAZA
- 32. BUS WAITING BAY
- 33. JOGGING TRACK
- PLAY MOUNDS
- 35. AMPHITHEATER
- BONFIRE PITS
- 37. PET PARK
- 38. GOLF PUTTING GREEN
- 39. CYCLE RACK WITH BICYCLE
- 40. BASKETBALL COURT
- 41. SPORTS VIEWING GALLERY
- 42. NANNY'S CORNER
- 43. MULTI PURPOSE COURT
- 44. LEISURE SEATING ZONE
- OUTDOOR GYM
- 46. SKATING ARENA
- 47. DIY GARDEN
- 48. CO-WORKING SPACE
- 49. HAMMOCK GARDEN
- 50. REFLEXOLOGY WALKWAY
- 51. ROCK CLIMBING WALL

- 52. CHILDREN'S PLAY AREA
- 53. KIDS OBSTACLE PARK
- 54. MEDITATION ZONE
- 55. PARTY LAWN
- 56. CENTRAL TREE PLAZA
- 57. SENIOR CITIZENS PAVILION
- 58. SANDPIT
- 59. JUNGLE GYM
- 60. COGNITIVE PLAYAREA
- 61. TOT LOT
- 62. INTERACTIVE FLOOR GAMES ZONE
- 63. MAZE GARDEN
- 64. CHALK BOARD WALL
- 65. HOPSCOTCH
- 66. GIANT CHESS
- 67. TRAMPOLINE
- 68. CRICKET PRACTICE NET
- 69. SCULPTURE COURT
- 70. NATURAL TRAIL

### SWIMMING POOL AMENITIES

- 71. ADULT POOL
- 72. KIDS POOL
- 73. POOLSIDE LOUNGERS
- 74. RAIN CURTAIN
- 75. KIDS SPLASH POOL
- 76. POOLSIDE PARTY DECK WITH BARBEQUE CORNER
- 77. INTERACTIVE WATER JETS
- 78. POOL SIDE MOVIE SCREEN FACILITY