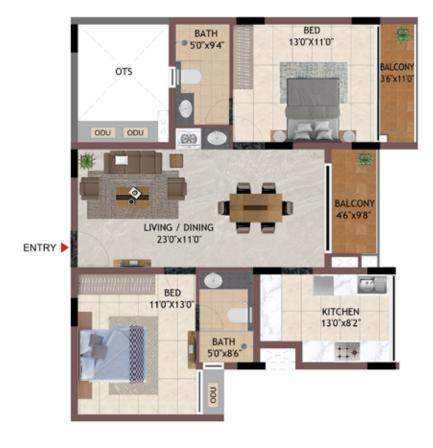

**KEY PLAN** 

Unit Plans 2 BHK

UNIT NO - BG05

**GROUND FLOOR** 

UNIT NO -B105 - B405

**KEY PLAN** 

UNIT NO - DG05 JG03 KG03 LG01 **GROUND FLOOR** 

UNIT NO -D105 - D405 J103 - J403 K103 - K403 L101 - L401

| UNIT NO.  | APARTMENT<br>TYPE | CARPET AREA<br>(SQ.FT) | BALCONY AREA<br>(SQ.FT) | TOTAL CARPET<br>AREA (SQ.FT) | SALEABLE AREA<br>(SQ.FT) | PRIVATE<br>TERRACE(SQ.FT) |
|-----------|-------------------|------------------------|-------------------------|------------------------------|--------------------------|---------------------------|
| DG05      | 2BHK              | 782                    | 85                      | 867                          | 1229                     | 39                        |
| D105-D405 | 2BHK              | 782                    | 85                      | 867                          | 1229                     | 0                         |
| JG03      | 2BHK              | 782                    | 85                      | 867                          | 1236                     | 39                        |
| J103-J403 | 2BHK              | 782                    | 85                      | 867                          | 1236                     | 0                         |
| KG03      | 2BHK              | 782                    | 85                      | 867                          | 1234                     | 39                        |
| K103-K403 | 2BHK              | 782                    | 85                      | 867                          | 1234                     | 0                         |
| LG01      | 2BHK              | 782                    | 85                      | 867                          | 1236                     | 39                        |
| L101-L401 | 2BHK              | 782                    | 85                      | 867                          | 1236                     | 0                         |