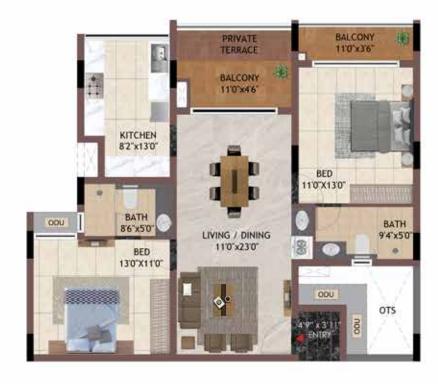

#### UNMATCHED INTERIOR PLANNING

- Spacious planning of homes with bigger sized bedrooms, toilets of minimum size 8'x5' and dedicated utility area.
- 8' height windows and French door designed to offer 3 times greater light, ventilation and beautiful views than other homes.
- Ensuring beautiful views All homes are planned in such a way that they either look outside or internal podiums making every bedroom and balcony enjoying good view and ventilation.

- No overlooking Units All bedroom windows and balconies are planned in a manner to ensure you the podium or outside view with no overlooking into another apartment.
- Zero dead space Internal and external spaces have been designed with zero space wastage, giving you maximum usable area in your apartment.
- No entrance doors facing each other To ensure more privacy and security, units have been designed in such a way that the entrance doors do not face each other.
- Lighting and ventilation All windows, OTS, cutouts, shafts ensure ventilation not only within your apartment but also in the corridors.
- Planned ODU locations Designed to avoid any overlooking or hindrances to other apartments and well concealed to ensure no AC's are visible on the building façade.

# VAASTU COMPLIANCE FOR ENHANCING A POSITIVE LIVING

- Vaastu compliant homes is an integral part of the apartment unit design and has been consciously integrated into all the units.
- Most of our apartments are North and East facing entry
- All the kitchens are Northwest or Southeast kitchen.
- One of the bedroom is located in Southwest corner.
- North facing headboards are avoided in every room
- No units have NE/SW toilets and kitchen

#### SUPERIOR SPECIFICATION

- Grand main door of veneer finish with decorative side panel creating a welcoming effect to your home
- Italian marble flooring in living and dining gives the seamless and luxury feel once you enter your apartment
- Digital lock for main door New generation digital lock system with which you can unlock your door with a simple touch and can share the digital key to any visitors
- All internal doors are of superior quality laminated finish
- Premium branded bathroom fittings gives a royal look to all the bathrooms. Master bathrooms are furnished with thermostat rain shower, granite countertop washbasin, glass partition with door in shower area.
- Elegant engineered marble countertop for the kitchen counters
- Superior quality of stainless-steel sink with drain board provided and swivel tap in all the kitchens.
- All sliding doors and windows are aluminum finish which gives the flawless elegance to the interiors.
- An adjustable cloth drying clamp is fitted in the balcony ceiling to provide unhindered views from your homes