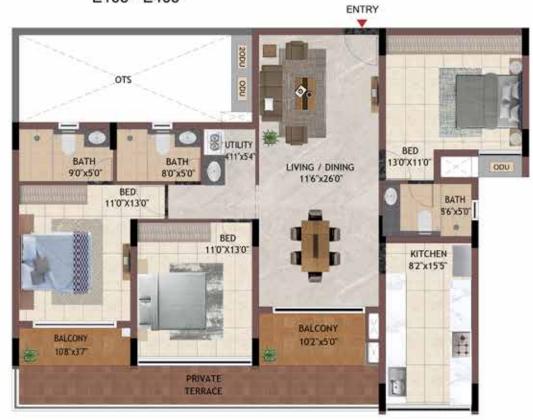

**KEY PLAN** 

Unit Plans 2 BHK

UNIT NO - BG05

**GROUND FLOOR** 

UNIT NO -B105 - B405

**KEY PLAN** 

UNIT NO - DG05 JG03 KG03 LG01 **GROUND FLOOR** 

UNIT NO -D105 - D405 J103 - J403 K103 - K403 L101 - L401

| UNIT NO.  | APARTMENT<br>TYPE | CARPET AREA<br>(SQ.FT) | BALCONY AREA<br>(SQ.FT) | TOTAL CARPET<br>AREA (SQ.FT) | SALEABLE AREA<br>(SQ.FT) | PRIVATE<br>TERRACE(SQ.FT) |
|-----------|-------------------|------------------------|-------------------------|------------------------------|--------------------------|---------------------------|
| DG05      | 2BHK              | 782                    | 85                      | 867                          | 1229                     | 39                        |
| D105-D405 | 2BHK              | 782                    | 85                      | 867                          | 1229                     | 0                         |
| JG03      | 2BHK              | 782                    | 85                      | 867                          | 1236                     | 39                        |
| J103-J403 | 2BHK              | 782                    | 85                      | 867                          | 1236                     | 0                         |
| KG03      | 2BHK              | 782                    | 85                      | 867                          | 1234                     | 39                        |
| K103-K403 | 2BHK              | 782                    | 85                      | 867                          | 1234                     | 0                         |
| LG01      | 2BHK              | 782                    | 85                      | 867                          | 1236                     | 39                        |
| L101-L401 | 2BHK              | 782                    | 85                      | 867                          | 1236                     | 0                         |