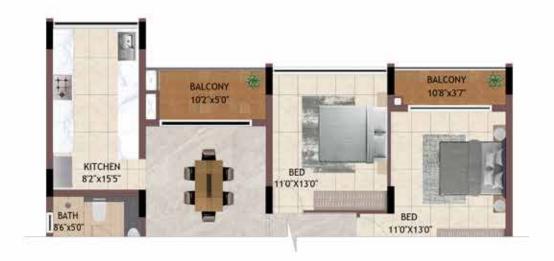

## CG07 - C407, DG08 - D408, EG07 - E407

UNIT NO - C107 - C407

D108 - D408

E107 - E407

TYPICAL FLOOR

UNIT NO - CG07 DG08

**GROUND FLOOR** 

EG07