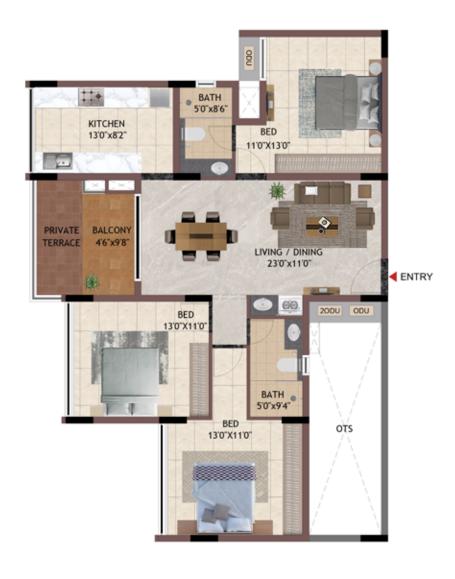

**KEY PLAN** 

Unit Plans 3 BHK

ODU 11+ BATH 5'0"x8'6" KITCHEN BED 13'0"x8'2" 11'0"X13'0" BALCONY 4'6"x9'8" LIVING / DINING 23'0"x11'0" **◀** ENTRY 20DU ODU BED 13'0"X11'0" BATH 5'0"x9'4" OTS 13'0"X11'0"

UNIT NO -CG01 DG01 EG01 **GROUND FLOOR** 

UNIT NO -C101 - C401 D101 - D401 E101 - E401

**KEY PLAN** 

UNIT NO - D106 - D406

TYPICAL FLOOR

UNIT NO - DG06

**GROUND FLOOR** 

**KEY PLAN** 