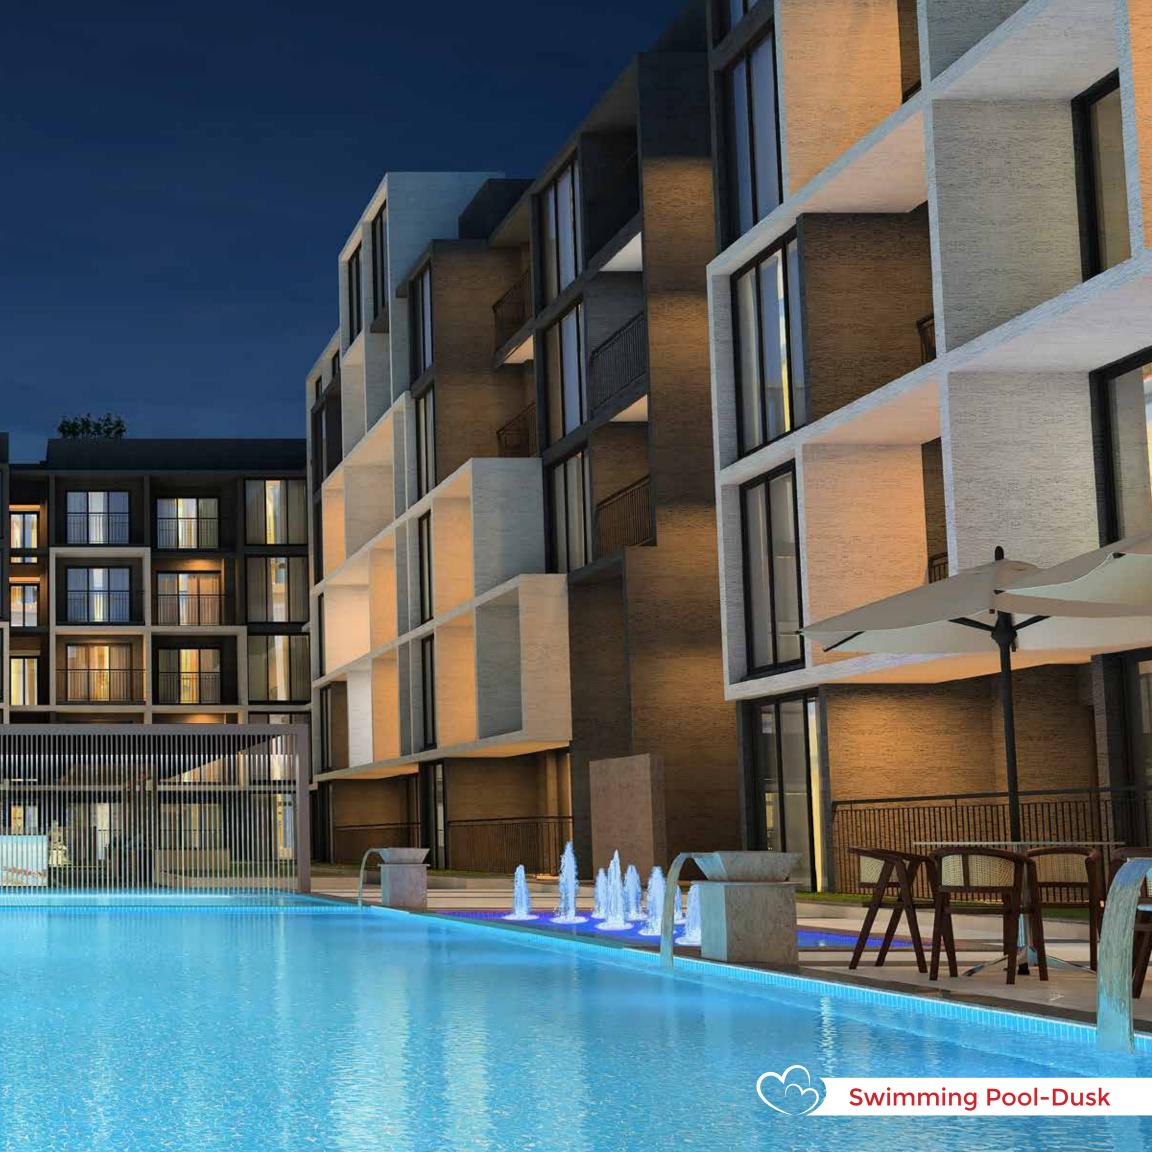

### SWIMMING POOL **AMENITIES**

- Adult pool 71.
- Kids pool 72.
- Poolside loungers 73.
- Rain curtain 74.
- Kids splash pool 75.
- Poolside party deck with barbeque 76. corner
- Interactive water jets 77.
- Pool side movie screen facility

#### **80+ LIFESTYLE AMENITIES**

- 90+ amenities of outdoor and indoor recreational facilities are sprawled across the project enhancing the social environment and liveliness of the community.
- Swimming pool The swimming pool designed along with interactive water jets for kids.
- Kids pool and Kids splash pool with rain curtain These features give the kids an added entertainment along with kid's pool.
- Poolside loungers, pool side movie screen and pool side party deck
   Poolside loungers, pool side movie screen and pool side party deck
   with barbeque corner encouraging activities in the outdoors.
- Kids friendly amenities Apart from general amenities like children's play area, sports court the community has unique kids friendly amenities like rock climbing wall, skating arena, trampoline, cognitive play area, interactive floor games which instill social interaction among the kids.