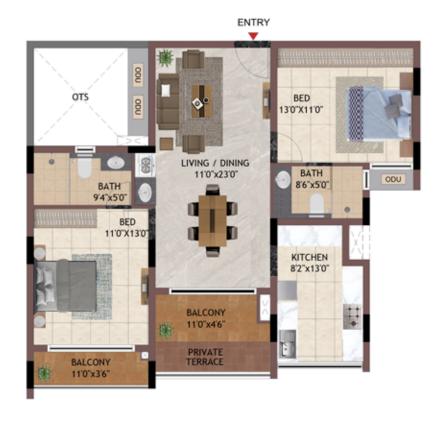

## 3BHK LG04 - L404, MG03 - M403, MG04 - M404, M205 - M405

UNIT NO -

LG04 MG03

MG04

GROUND FLOOR

UNIT NO -L104 - L404

5'0"x9'0"

5'0"x8'0"

(dia)

UNIT NO -L104 - L404 M103 - M403 M104 - M404 M205 - M405

200U ODU

TYPICAL FLOOR

BED 13'0"X10'8"

> BED 13'0"X11'0"

BALCONY

37×108

BALCONY

50'x102"

KITCHEN 15'5"x8'2"

| UNIT NO.  | APARTMENT<br>TYPE | CARPET AREA<br>(SQ.FT) | BALCONY AREA<br>(SQ.FT) | TOTAL CARPET<br>AREA (SQ.FT) | SALEABLE AREA<br>(SQ.FT) | PRIVATE<br>TERRACE(SQ.FT |
|-----------|-------------------|------------------------|-------------------------|------------------------------|--------------------------|--------------------------|
| LG04      | 3BHK              | 1163                   | 89                      | 1252                         | 1749                     | 153                      |
| L104-L404 | 3ВНК              | 1163                   | 89                      | 1252                         | 1749                     | 0                        |
| MG03      | звнк              | 1163                   | 89                      | 1252                         | 1748                     | 153                      |
| M103-M403 | звнк              | 1163                   | 89                      | 1252                         | 1748                     | 0                        |
| MG04      | звнк              | 1163                   | 89                      | 1252                         | 1751                     | 153                      |
| M104-M404 | 3BHK              | 1163                   | 89                      | 1252                         | 1751                     | 0                        |
| M205-M405 | 3ВНК              | 1163                   | 89                      | 1252                         | 1750                     | 0                        |
|           |                   |                        |                         |                              |                          |                          |