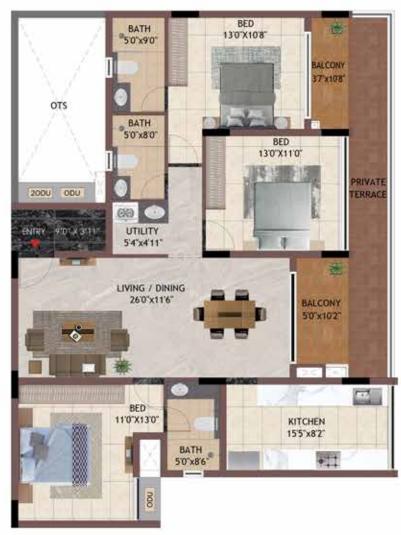

#### UNMATCHED INTERIOR PLANNING

- Spacious planning of homes with bigger sized bedrooms, toilets of minimum size 8'x5' and dedicated utility area.
- 8' height windows and French door designed to offer 3 times greater light, ventilation and beautiful views than other homes.
- Ensuring beautiful views All homes are planned in such a way that they either look outside or internal podiums making every bedroom and balcony enjoying good view and ventilation.

- No overlooking Units All bedroom windows and balconies are planned in a manner to ensure you the podium or outside view with no overlooking into another apartment.
- Zero dead space Internal and external spaces have been designed with zero space wastage, giving you maximum usable area in your apartment.
- No entrance doors facing each other To ensure more privacy and security, units have been designed in such a way that the entrance doors do not face each other.
- Lighting and ventilation All windows, OTS, cutouts, shafts ensure ventilation not only within your apartment but also in the corridors.
- Planned ODU locations Designed to avoid any overlooking or hindrances to other apartments and well concealed to ensure no AC's are visible on the building façade.

# VAASTU COMPLIANCE FOR ENHANCING A POSITIVE LIVING

- Vaastu compliant homes is an integral part of the apartment unit design and has been consciously integrated into all the units.
- Most of our apartments are North and East facing entry
- All the kitchens are Northwest or Southeast kitchen.
- One of the bedroom is located in Southwest corner.
- North facing headboards are avoided in every room
- No units have NE/SW toilets and kitchen

#### SUPERIOR SPECIFICATION

- Grand main door of veneer finish with decorative side panel creating a welcoming effect to your home
- Italian marble flooring in living and dining gives the seamless and luxury feel once you enter your apartment
- Digital lock for main door New generation digital lock system with which you can unlock your door with a simple touch and can share the digital key to any visitors
- All internal doors are of superior quality laminated finish
- Premium branded bathroom fittings gives a royal look to all the bathrooms. Master bathrooms are furnished with thermostat rain shower, granite countertop washbasin, glass partition with door in shower area.
- Elegant engineered marble countertop for the kitchen counters
- Superior quality of stainless-steel sink with drain board provided and swivel tap in all the kitchens.
- All sliding doors and windows are aluminum finish which gives the flawless elegance to the interiors.
- An adjustable cloth drying clamp is fitted in the balcony ceiling to provide unhindered views from your homes