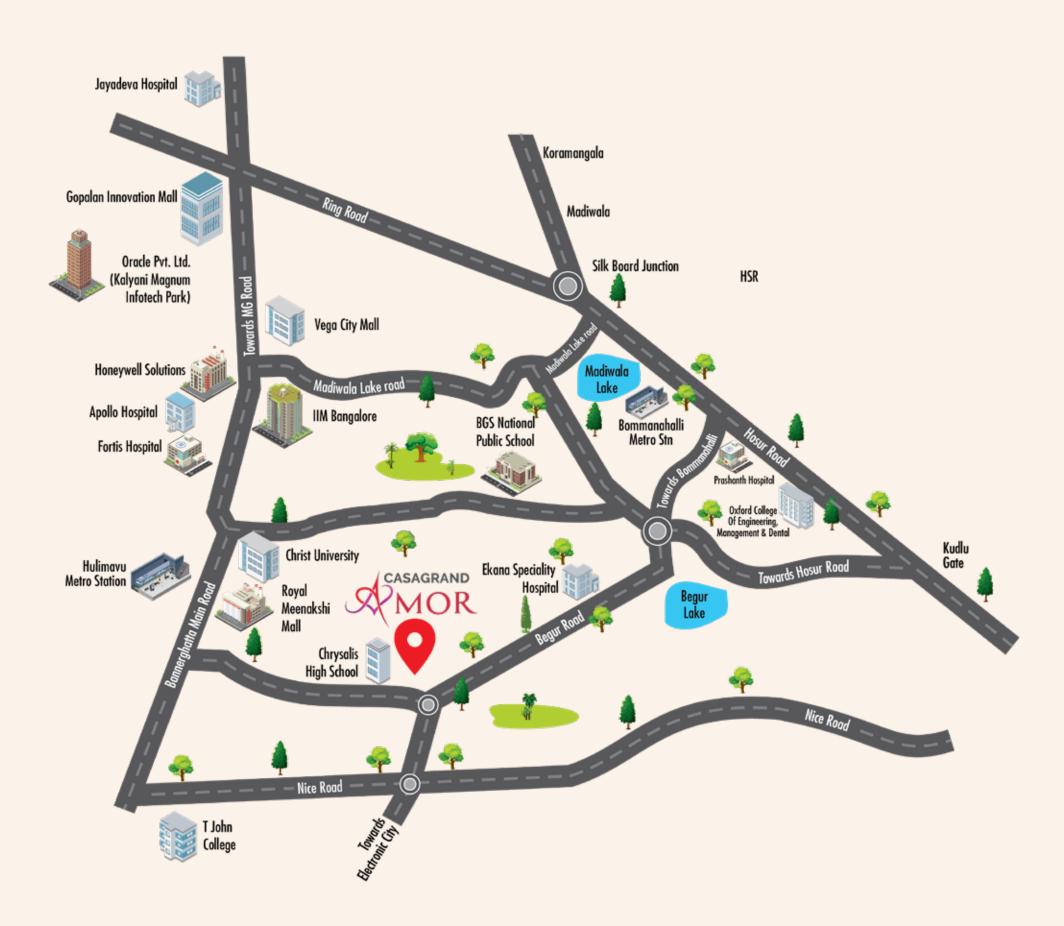

# Location Map

Location Advantages

## **SCHOOLS & COLLEGES**

| 1. | Chrysalis High School                              | 1 Mins  |
|----|----------------------------------------------------|---------|
| 2. | Christ University, Bannerghatta Road               | 12 Mins |
| 3. | Indian Institute Of Management - Bangalore         | 12 Mins |
| 4. | T John Institute Of Technology                     | 15 Mins |
| 5. | Christ University, Dairy Circle                    | 20 Mins |
| 6. | Oxford College Of Engineering, Management & Dental | 21 Mins |
| 7. | St.Francis High School                             | 21 Mins |
| 8. | St.Francis College                                 | 22 Mins |
| 9. | PES University - Electronic City                   | 23 Mins |

## **HOSPITALS**

| 10. | Ekana speciality hospitals | 5 Mins  |
|-----|----------------------------|---------|
| 11. | Apollo Hospital            | 10 Mins |
| 12. | Prashanth Hospital         | 16 Mins |
| 13. | Fortis Hospital            | 20 Mins |
| 14. | Jayadeva Hospital          | 27 Mins |
| 15. | Sagar Hospital             | 29 Mins |

## **LOCATION ADVANTAGES**

| 16. | Hulimavu        | 11 Mins |
|-----|-----------------|---------|
| 17. | Gottigere       | 13 Mins |
| 18. | Bommanahalli    | 14 Mins |
| 19. | Arekere         | 16 Mins |
| 20. | JP Nagar        | 18 Mins |
| 21. | HSR Layout      | 18 Mins |
| 22. | Kudlu Gate      | 18 Mins |
| 23. | BTM Layout      | 18 Mins |
| 24. | Koramangala     | 20 Mins |
| 25. | Electronic City | 20 Mins |

# TRANSPORTATION AND ENTERTAINMENT HUBS

| 26. | Royal Meenakshi Mall         | 13 Mins |
|-----|------------------------------|---------|
| 27. | Hulimavu Metro Station       | 14 Mins |
| 28. | Gopalan Innovation Mall      | 15 Mins |
| 29. | Bommanahalli Metro Statiom   | 15 Mins |
| 30. | Vega City Mall               | 18 Mins |
| 31. | Ozone Manay Technology Park  | 18 Mins |
| 32. | SJR Primeco Tower            | 18 Mins |
| 33. | Kalyani Magnum Infotech Park | 18 Mins |
| 34. | Prestige RMZ Start Tech      | 20 Mins |