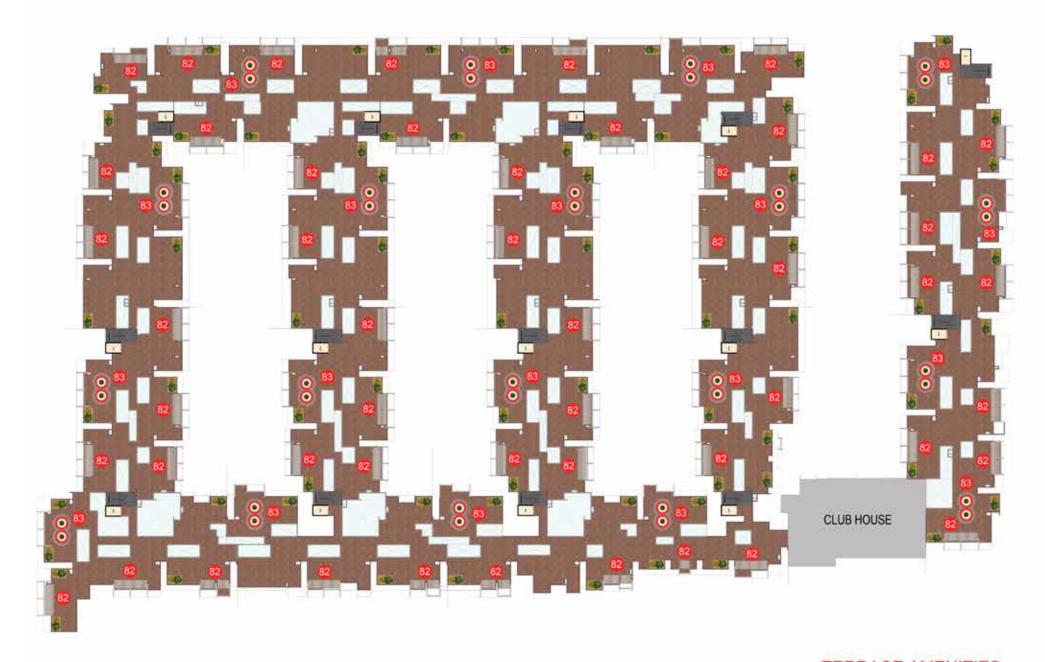

## TERRACE AMENITIES

- Terrace party corner 79.
- Terrace hangout plaza
- 81. Sky cinema
- Terrace hobby corner
- Terrace infinity walkway

# Terrace Plan

## TERRACE AMENITIES

82. TERRACE HANGOUT PLAZA 83. INFINITY WALKWAY Unit Plans 1 BHK

1BHK HG01 - H401, JG01 - J401 HG03 - H403, KG01 - K401

UNIT NO -

H101 - H401

J101 - J401 K101 - K401

TYPICAL FLOOR

UNIT NO - TYPICAL FLOOR H103 - H403