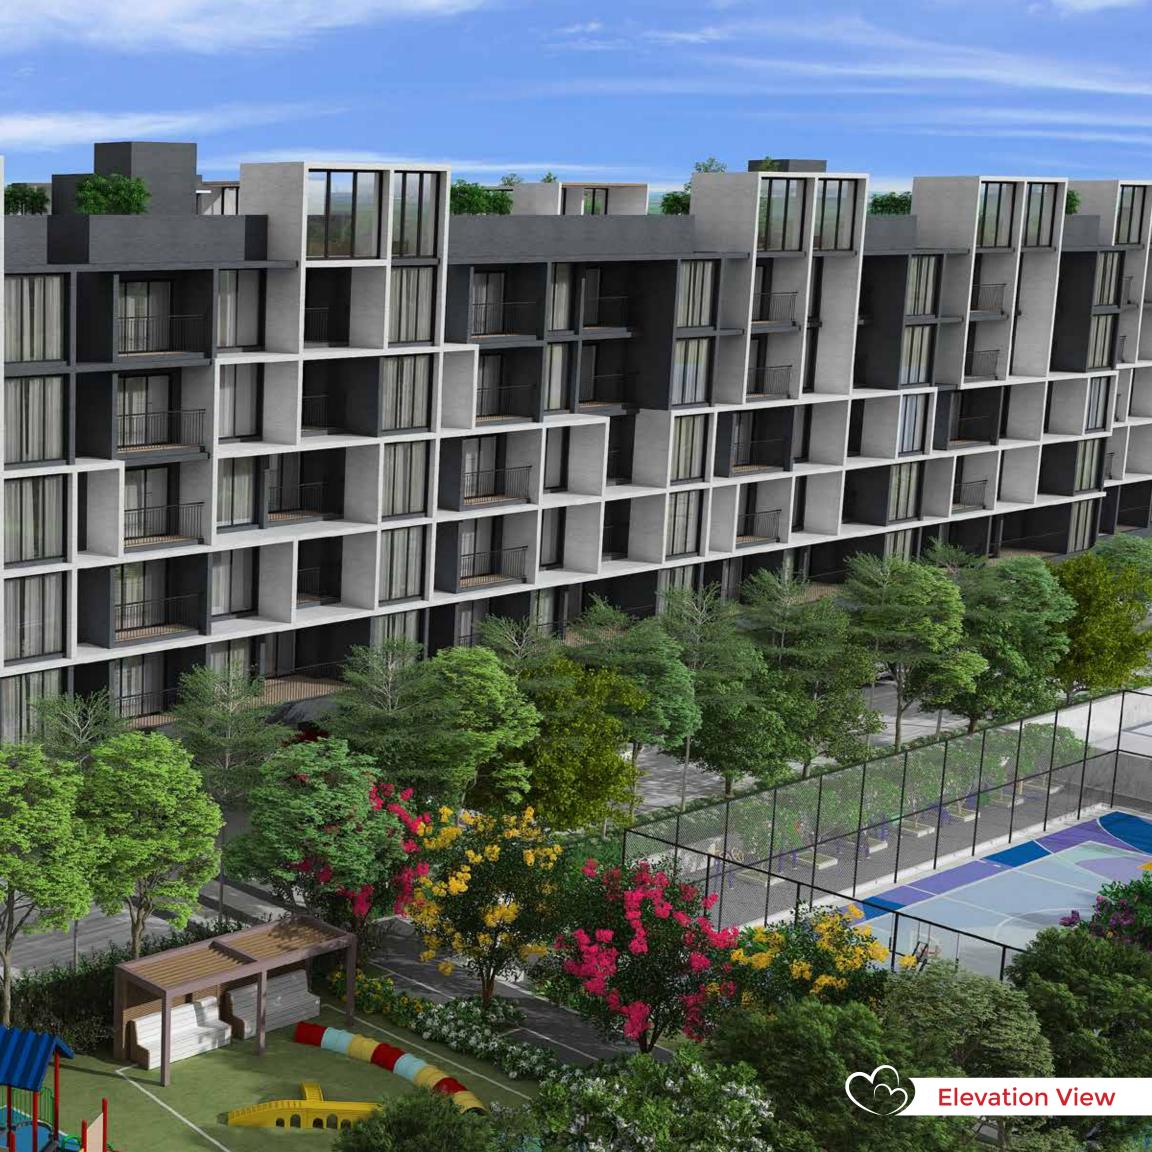

# A PREMIUM COMMUNITY FOR A SUPERLATIVE LIFE

- Premium community design Finely crafted community set amidst 7.8 acres of area planned with large podium and vast green spaces.
- 24x7 security Controlled entry and exit in the project facilitated with CCTV surveillance at pivotal points ensures 24x7 security.
- A grand archway welcomes one into the community with it grandness enhanced with lighting and landscape areas.
- Contemporary elevation with lighting uplift the building exteriors and landscape creating interest in the community.
- 58% of open space solely dedicated for landscape sprawled with amenities and multiple entertainments for residents of all age groups.
- Four grand podiums The community has four grand open podiums with the lush green belt giving you the opportunity to be with nature.
- Kids friendly community Meticulous planning has been done to ensure the community is a kids friendly community.

#### **80+ LIFESTYLE AMENITIES**

- 90+ amenities of outdoor and indoor recreational facilities are sprawled across the project enhancing the social environment and liveliness of the community.
- Swimming pool The swimming pool designed along with interactive water jets for kids.
- Kids pool and Kids splash pool with rain curtain These features give the kids an added entertainment along with kid's pool.
- Poolside loungers, pool side movie screen and pool side party deck
   Poolside loungers, pool side movie screen and pool side party deck
   with barbeque corner encouraging activities in the outdoors.
- Kids friendly amenities Apart from general amenities like children's play area, sports court the community has unique kids friendly amenities like rock climbing wall, skating arena, trampoline, cognitive play area, interactive floor games which instill social interaction among the kids.

- Fun and recreational amenities Such as multi-purpose court, cricket practice net, basketball court, golf putting, squash court, indoor play area, board games, video games room etc. intended to enhance the sportsmanship of the community.
- Activities for every age group The amenities are planned for the healthy lifestyle of residents of all age groups.
- Senior citizen friendly The amenities like reflexology walkway, senior citizens pavilion and leisure seating zone planned for the elderly people
- Social gathering spaces Such as party lawn, central tree plaza, and amphitheatre encourage social activity in the community.
- Way to healthy life Outdoor fitness amenities like outdoor gym, jungle gym and jogging track encourages residents of all age groups to spend couple of minutes for their healthy life.
- Significance of natural and Serene living The community offers meditation zone, hammock garden, natural trail and maze garden is surrounded by green space gives you the chance to enjoy the serene.
- Community farming is provided to encourage farming within the community by allowing them to grow and nurture plants by their own self.
- Pets park is a dedicated space for your pets giving the community the comfort of being pet friendly.