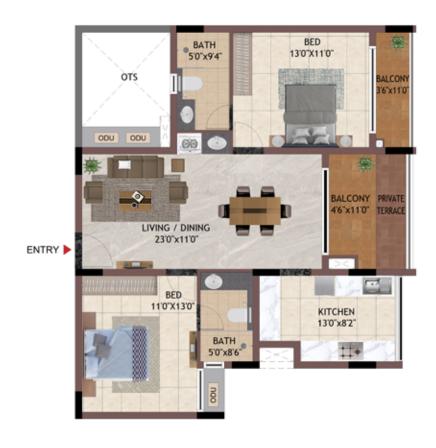

OTS

BATH
50'x9'4"

BALCONY
36'x11'0"

BED
11'0'X13'0"

BED
11'0'X13'0"

KITCHEN
130'x8'2"

BATH
50'x8'6"

UNIT NO -DG02 EG02 FG02 MG06 **GROUND FLOOR** 

UNIT NO -D102 - D402 E102 - E402 F102 - F402 M106 - M406

| UNIT NO. | APARTMENT<br>TYPE | CARPET AREA<br>(SQ.FT) | BALCONY AREA<br>(SQ.FT) | TOTAL CARPET<br>AREA (SQ.FT) | SALEABLE AREA<br>(SQ.FT) | PRIVATE<br>TERRACE(SQ.FT) |
|----------|-------------------|------------------------|-------------------------|------------------------------|--------------------------|---------------------------|
| DG02     | 2BHK              | 782                    | 85                      | 867                          | 1235                     | 39                        |
| D102-D40 | 2 2BHK            | 782                    | 85                      | 867                          | 1235                     | 0                         |
| EG02     | 2BHK              | 782                    | 85                      | 867                          | 1235                     | 39                        |
| E102-E40 | 2 2BHK            | 782                    | 85                      | 867                          | 1235                     | 0                         |
| FG02     | 2BHK              | 782                    | 85                      | 867                          | 1235                     | 39                        |
| F102-F40 | 2 2BHK            | 782                    | 85                      | 867                          | 1235                     | 0                         |
| MG06     | 2BHK              | 782                    | 85                      | 867                          | 1229                     | 39                        |
| M106-M4  | 06 2BHK           | 782                    | 85                      | 867                          | 1229                     | 0                         |