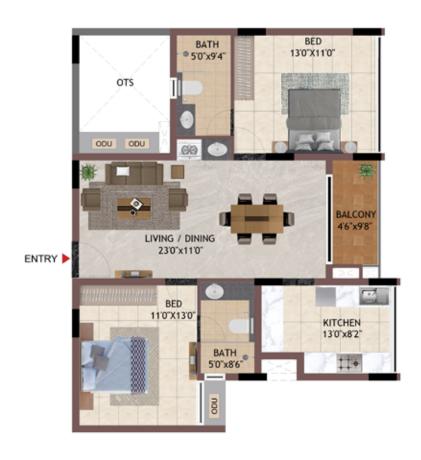

**KEY PLAN** 

Unit Plans 3 BHK

ODU 11+ BATH 5'0"x8'6" KITCHEN BED 13'0"x8'2" 11'0"X13'0" BALCONY 4'6"x9'8" LIVING / DINING 23'0"x11'0" **◀** ENTRY 20DU ODU BED 13'0"X11'0" BATH 5'0"x9'4" OTS 13'0"X11'0"