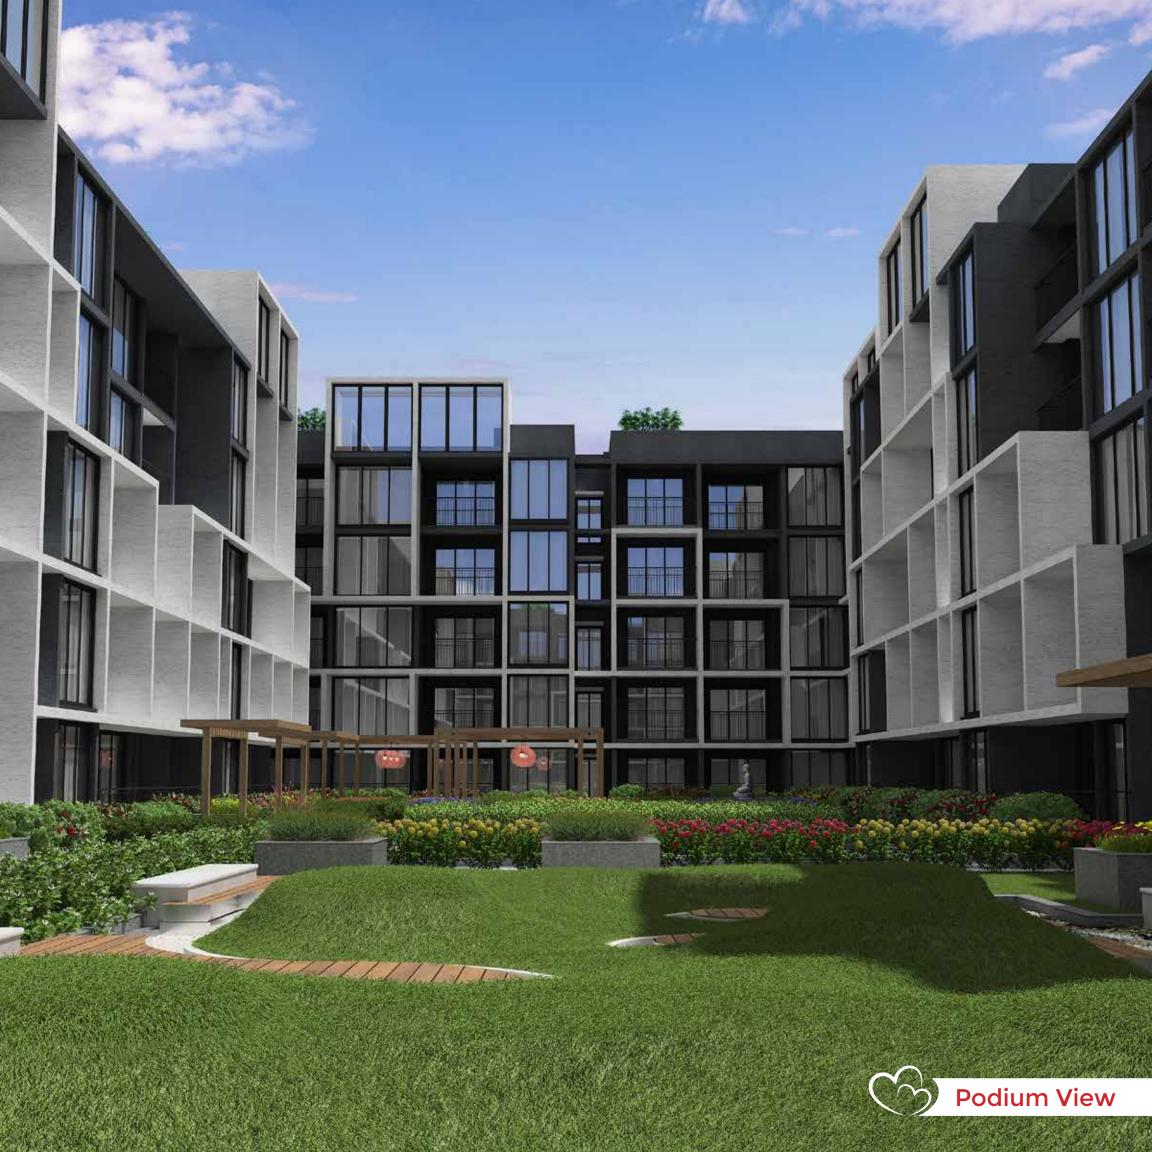

## Salient Features:

- 1. Finely crafted 480 apartments on 7.82 acres
- 2. Elegantly designed 2 & 3 BHK units with B+G+4 structure
- 3. The community has 4.5 acres of open space with 4 grand podiums
- 4. 17,500 sqft clubhouse with a host of Indoor amenities
- 5. 6,600 sqft swimming pool with interactive water jets, Kids splash pool with rain curtains, poolside party deck, loungers, movie screen & many more
- 6. 80+ lifestyle amenities of outdoor & indoor recreational facilities for a superior living
- 7. 100% Vaastu compliant homes with zero dead space
- 8. Close to prominent IT/ITES, school, colleges, hospitals, malls & metro station

# A PREMIUM COMMUNITY FOR A SUPERLATIVE LIFE

- Premium community design Finely crafted community set amidst 7.8 acres of area planned with large podium and vast green spaces.
- 24x7 security Controlled entry and exit in the project facilitated with CCTV surveillance at pivotal points ensures 24x7 security.
- A grand archway welcomes one into the community with it grandness enhanced with lighting and landscape areas.
- Contemporary elevation with lighting uplift the building exteriors and landscape creating interest in the community.
- 58% of open space solely dedicated for landscape sprawled with amenities and multiple entertainments for residents of all age groups.
- Four grand podiums The community has four grand open podiums with the lush green belt giving you the opportunity to be with nature.
- Kids friendly community Meticulous planning has been done to ensure the community is a kids friendly community.

#### **80+ LIFESTYLE AMENITIES**

- 90+ amenities of outdoor and indoor recreational facilities are sprawled across the project enhancing the social environment and liveliness of the community.
- Swimming pool The swimming pool designed along with interactive water jets for kids.
- Kids pool and Kids splash pool with rain curtain These features give the kids an added entertainment along with kid's pool.
- Poolside loungers, pool side movie screen and pool side party deck
   Poolside loungers, pool side movie screen and pool side party deck
   with barbeque corner encouraging activities in the outdoors.
- Kids friendly amenities Apart from general amenities like children's play area, sports court the community has unique kids friendly amenities like rock climbing wall, skating arena, trampoline, cognitive play area, interactive floor games which instill social interaction among the kids.