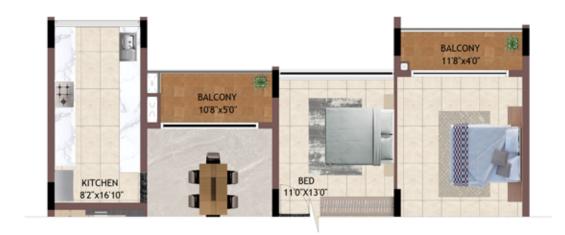

## 3BHK HG05 - H405, JG04 - J404, JG05 - J405

UNIT NO - H105 - H405

J104 - J404

J105 - J405

TYPICAL FLOOR

UNIT NO - HG05 JG04 JG05 GROUND FLOOR

**KEY PLAN** 

UNIT NO - K106 - K406 L102 -L402