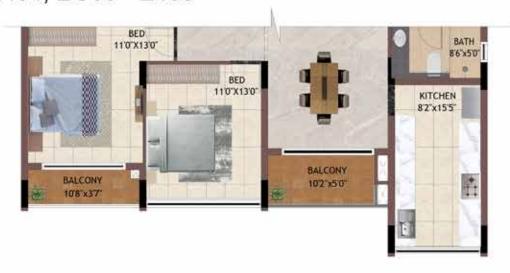

## TERRACE AMENITIES

82. TERRACE HANGOUT PLAZA 83. INFINITY WALKWAY Unit Plans 1 BHK

1BHK HG01 - H401, JG01 - J401 HG03 - H403, KG01 - K401

UNIT NO -

H101 - H401

J101 - J401 K101 - K401

TYPICAL FLOOR

UNIT NO - TYPICAL FLOOR H103 - H403

UNIT NO - GROUND FLOOR HG01 JG01 KG01

UNIT NO - GROUND FLOOR HG03

| UNIT NO.  | APARTMENT<br>TYPE | CARPET AREA<br>(SQ.FT) | BALCONY AREA<br>(SQ.FT) | TOTAL CARPET<br>AREA (SQ.FT) | SALEABLE AREA<br>(SQ.FT) | PRIVATE<br>TERRACE(SQ.FT) |
|-----------|-------------------|------------------------|-------------------------|------------------------------|--------------------------|---------------------------|
| HG01      | 1BHK              | 337                    | 17                      | 354                          | 518                      | 14                        |
| H101-H401 | 1BHK              | 337                    | 17                      | 354                          | 518                      | 0                         |
| HG03      | 1BHK              | 337                    | 17                      | 354                          | 519                      | 16                        |
| H103-H402 | 1BHK              | 337                    | 17                      | 354                          | 519                      | 0                         |
| JG01      | 1BHK              | 337                    | 17                      | 354                          | 520                      | 14                        |
| J101-J401 | 1BHK              | 337                    | 17                      | 354                          | 520                      | 0                         |
| KG01      | 1BHK              | 337                    | 17                      | 354                          | 520                      | 14                        |
| K101-K401 | 1BHK              | 337                    | 17                      | 354                          | 520                      | 0                         |