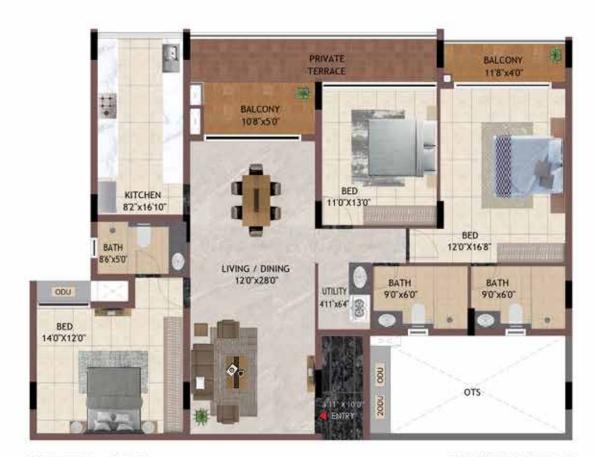

**KEY PLAN** 

UNIT NO - J106 - J406

K104 - K404 K105 - K405 TYPICAL FLOOR

UNIT NO - JG06 KG04 KG05

GROUND FLOOR

**KEY PLAN** 