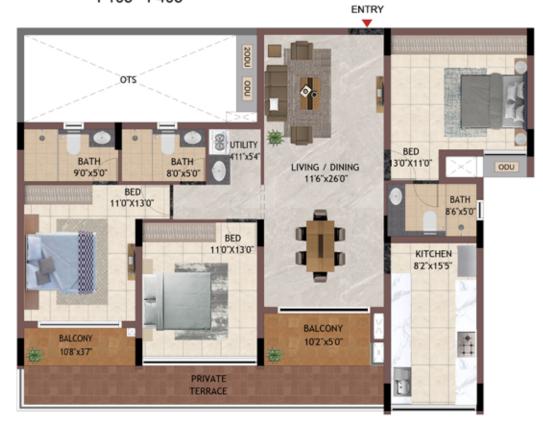

UNIT NO -MG07 NG02 NG07

**GROUND FLOOR** 

UNIT NO -M107 - M407 N102 - N402 N107 - N407

**KEY PLAN** 

|           | TYPE | (SQ.FT) | (SQ.FT) | AREA (SQ.FT) | (SQ.FT) | TERRACE(SQ.FT) |
|-----------|------|---------|---------|--------------|---------|----------------|
| MG07      | звнк | 1121    | 89      | 1210         | 1697    | 153            |
| M107-M407 | 3BHK | 1121    | 89      | 1210         | 1697    | 0              |
| NG02      | звнк | 1121    | 89      | 1210         | 1696    | 153            |
| N102-N402 | звнк | 1121    | 89      | 1210         | 1696    | 0              |
| NG07      | 3BHK | 1121    | 89      | 1210         | 1697    | 153            |
| N107-N407 | 3BHK | 1121    | 89      | 1210         | 1697    | 0              |