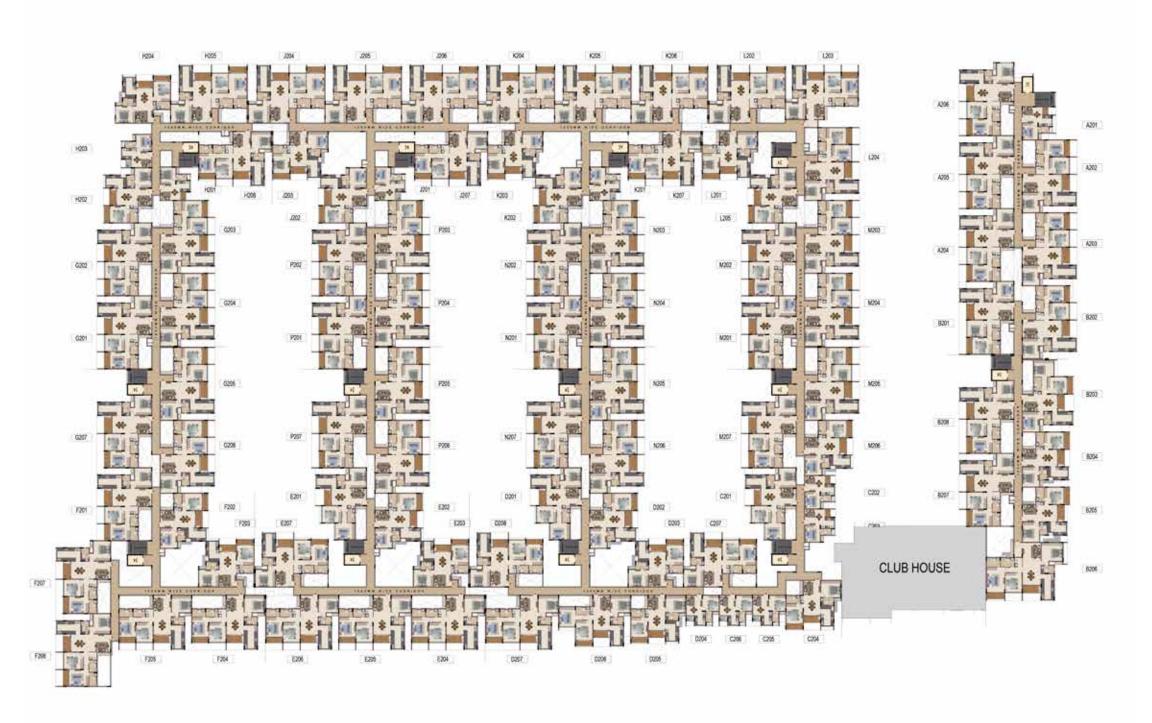

ION
- 58. SANDPIT
- 59. JUNGLE GYM
- 60. COGNITIVE PLAYAREA
- 61. TOT LOT
- 62. INTERACTIVE FLOOR GAMES ZONE
- 63. MAZE GARDEN
- 64. CHALK BOARD WALL
- 65. HOPSCOTCH
- 66. GIANT CHESS
- 67. TRAMPOLINE
- 68. CRICKET PRACTICE NET
- 69. SCULPTURE COURT
- 70. NATURAL TRAIL

### SWIMMING POOL AMENITIES

- 71. ADULT POOL
- 72. KIDS POOL
- 73. POOLSIDE LOUNGERS
- 74. RAIN CURTAIN
- 75. KIDS SPLASH POOL
- 76. POOLSIDE PARTY DECK WITH BARBEQUE CORNER
- 77. INTERACTIVE WATER JETS
- 78. POOL SIDE MOVIE SCREEN FACILITY

### TERRACE AMENITIES

- 79. TERRACE PARTY CORNER
- 80. TERRACE HANGOUT PLAZA
- 81. SKY CINEMA
- 82. TERRACE HOBBY CORNER
- 83. TERRACE INFINITY WALKWAY

# Basement Plan







### INDOOR AMENITIES

24. DRIVERS/MAID DORMITORY 25. IRONING SHOP

# Floor Plan







# FIRST FLOOR PLAN





# SECOND FLOOR PLAN





# THIRD FLOOR PLAN





# FOURTH FLOOR PLAN



# Terrace Plan







## TERRACE AMENITIES

82. TERRACE HANGOUT PLAZA 83. INFINITY WALKWAY Unit Plans 1 BHK



1BHK HG01 - H401, JG01 - J401 HG03 - H403, KG01 - K401

UNIT NO -

H101 - H401

J101 - J401 K101 - K401





TYPICAL FLOOR



UNIT NO - TYPICAL FLOOR H103 - H403



UNIT NO - GROUND FLOOR HG01 JG01 KG01



UNIT NO - GROUND FLOOR HG03



| UNIT NO.  | APARTMENT<br>TYPE | CARPET AREA<br>(SQ.FT) | BALCONY AREA<br>(SQ.FT) | TOTAL CARPET<br>AREA (SQ.FT) | SALEABLE AREA<br>(SQ.FT) | PRIVATE<br>TERRACE(SQ.FT) |
|-----------|-------------------|------------------------|-------------------------|------------------------------|--------------------------|---------------------------|
| HG01      | 1BHK              | 33