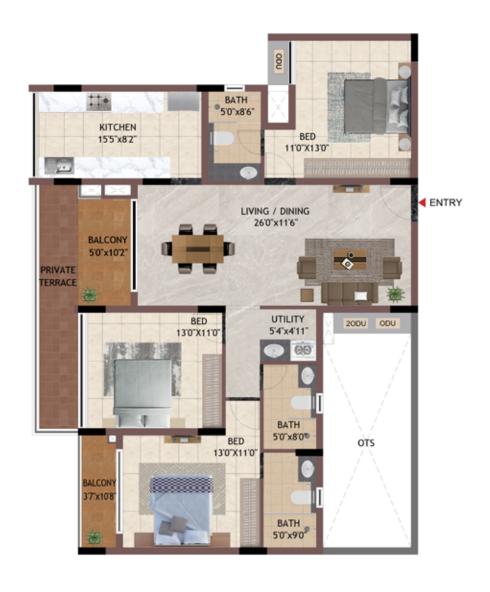

UNIT NO -GG02 GG07 MG02

**3BHK** 

1121

M102-M402

**GROUND FLOOR** 

UNIT NO -G102 - G402 G107 - G407 M102 - M402

1696

0

TYPICAL FLOOR

89

1210

**KEY PLAN** 

BATH 11+ 5'0"x8'6" KITCHEN 15'5"x8'2" BED 11'0"X13'0" **■** ENTRY LIVING / DINING 26'0"x11'6" BALCONY 5'0"x10"2" UTILITY 5'4"x4"11" BED 20DU ODU 13'0"X11'0" BATH 5'0"x8'0" BED OTS 13'0"X11'0" BALCON 37"x10"8 BATH 5'0"x9'0"