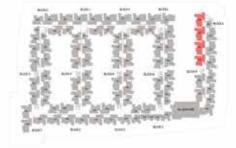

| 89                      | 1210                         | 1696                     | 153                      |
| A105-A405 | звнк              | 1121                   | 89                      | 1210                         | 1696                     | 0                        |
| AG06      | звнк              | 1121                   | 89                      | 1210                         | 1699                     | 153                      |
| A106-A406 | 3ВНК              | 1121                   | 89                      | 1210                         | 1699                     | 0                        |
| B201-B401 | 3BHK              | 1121                   | 89                      | 1210                         | 1697                     | 0                        |



**KEY PLAN** 





11: BATH 5'0"x8'6" KITCHEN BED 15'5"x8'2" 11'0'X13'0" 23 ENTRY LIVING / DINING 26'0"x11'6" BALCONY 50'x10'2 UTILITY 54"x4"11" 2000 000 13'0"X11'0 BATH 5'0"x8'0" BED OTS 13'0"X11'0" BALCON 37 x108 BATH 5'0'x9'0

UNIT NO -GG02 GG07 MG02

**3BHK** 

1121

M102-M402

**GROUND FLOOR** 

UNIT NO -G102 - G402 G107 - G407 M102 - M402

1696

0

TYPICAL FLOOR



89

1210



**KEY PLAN** 





BATH 11+ 5'0"x8'6" KITCHEN 15'5"x8'2" BED 11'0"X13'0" **■** ENTRY LIVING / DINING 26'0"x11'6" BALCONY 5'0"x10"2" UTILITY 5'4"x4"11" BED 20DU ODU 13'0"X11'0" BATH 5'0"x8'0" BED OTS 13'0"X11'0" BALCON 37"x10"8 BATH 5'0"x9'0"

UNIT NO -BG07

**GROUND FLOOR** 

UNIT NO -B107 - B407

**TYPICAL FLOOR** 



BALCONY AREA TOTAL CARPET SALEABLE AREA **PRIVATE** UNIT NO. **APARTMENT** CARPET AREA AREA