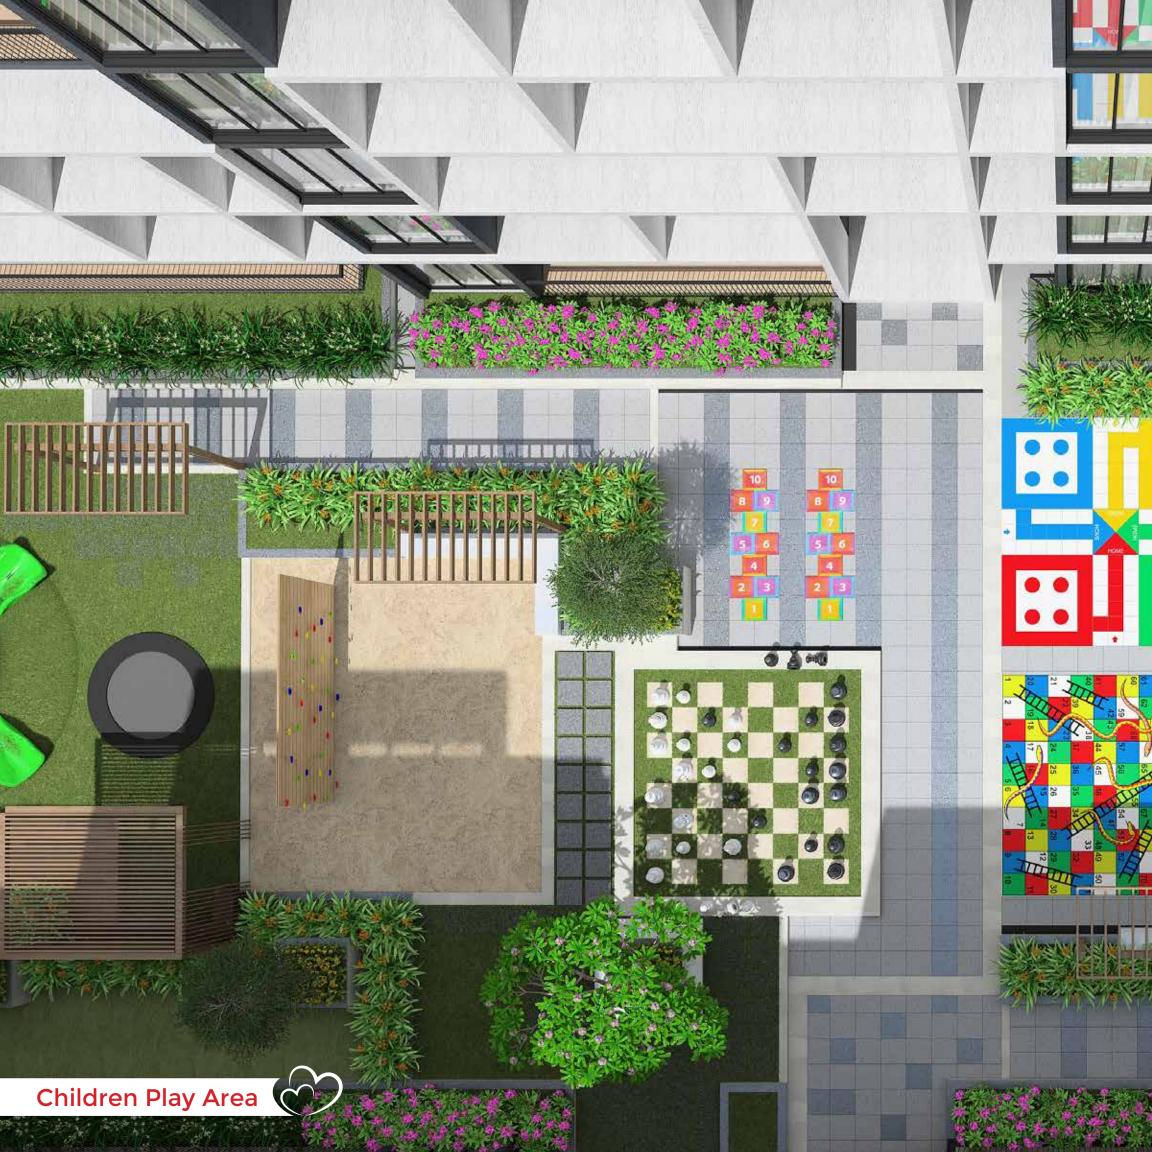

### **OUTDOOR AMENITIES**

- Entrance plaza 31.
- Bus waiting bay 32.
- Jogging track 33.
- Play mounds 34.
- 35. Amphitheatre
- Bonfire pits 36.
- Pet park 37.
- Golf putting green 38.
- Cycle rack with bicycle 39.
- Basketball court 40.
- Sports viewing gallery 41.
- Nanny's corner 42.
- 43. Multipurpose court
- Leisure seating zone 44.
- Outdoor gym 45.
- Skating arena 46.
- DIY garden 47.
- Co-working space 48.
- Hammock garden 49.
- Reflexology walkway 50.
- 51. Rock climbing wall
- Children's play area 52.
- Kids obstacle park 53.
- Meditation zone 54.
- Party lawn 55.
- Central tree plaza 56.
- Senior citizen pavilion 57.
- 58. Sandpit

- 59. Jungle gym
- Cognitive play area 60.
- Tot Lot 61.
- Interactive floor games zone 62.
- Maze garden 63.
- Chalk board wall 64.
- Hopscotch 65.
- Giant chess 66.
- Trampoline 67.
- 68. Cricket practice net
- Sculpture court
- Natural Trail

### SWIMMING POOL **AMENITIES**

- Adult pool 71.
- Kids pool 72.
- Poolside loungers 73.
- Rain curtain 74.
- Kids splash pool 75.
- Poolside party deck with barbeque 76. corner
- Interactive water jets 77.
- Pool side movie screen facility

#### **80+ LIFESTYLE AMENITIES**

- 90+ amenities of outdoor and indoor recreational facilities are sprawled across the project enhancing the social environment and liveliness of the community.
- Swimming pool The swimming pool designed along with interactive water jets for kids.
- Kids pool and Kids splash pool with rain curtain These features give the kids an added entertainment along with kid's pool.
- Poolside loungers, pool side movie screen and pool side party deck
   Poolside loungers, pool side movie screen and pool side party deck
   with barbeque corner encouraging activities in the outdoors.
- Kids friendly amenities Apart from general amenities like children's play area, sports court the community has unique kids friendly amenities like rock climbing wall, skating arena, trampoline, cognitive play area, interactive floor games which instill social interaction among the kids.

- Fun and recreational amenities Such as multi-purpose court, cricket practice net, basketball court, golf putting, squash court, indoor play area, board games, video games room etc. intended to enhance the sportsmanship of the community.
- Activities for every age group The amenities are planned for the healthy lifestyle of residents of all age groups.
- Senior citizen friendly The amenities like reflexology walkway, senior citizens pavilion and leisure seating zone planned for the elderly people
- Social gathering spaces Such as party lawn, central tree plaza, and amphitheatre encourage social activity in the community.
- Way to healthy life Outdoor fitness amenities like outdoor gym, jungle gym and jogging track encourages residents of all age groups to spend couple of minutes for their healthy life.
- Significance of natural and Serene living The community offers meditation zone, hammock garden, natural trail and maze garden is surrounded by green space gives you the chance to enjoy the serene.
- Community farming is provided to encourage farming within the community by allowing them to grow and nurture plants by their own self.
- Pets park is a dedicated space for your pets giving the community the comfort of being pet friendly.