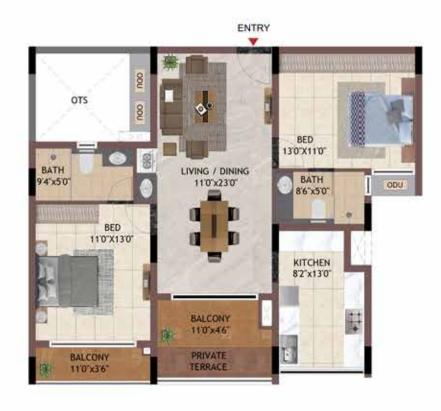

**KEY PLAN** 

UNIT NO -HG02 JG02 KG02 LG05

2BHK

2BHK

782

782

LG05

L105-L405

**GROUND FLOOR** 

BED 1107X130\*

BALCONY 46 X110\*

BED 1107X130\*

ENTRY

BALCONY 36 X110\*

BED 130 X110\*

ODU ODU ODU

BATH 50 X94\*

UNIT NO -H102 - H402 J102 - K402 K102 - K402 L105 - L405 TYPICAL FLOOR

| UNIT NO.  | APARTMENT<br>TYPE | CARPET AREA<br>(SQ.FT) | BALCONY AREA<br>(SQ.FT) | TOTAL CARPET<br>AREA (SQ.FT) | SALEABLE AREA<br>(SQ.FT) | PRIVATE<br>TERRACE(SQ.FT) |
|-----------|-------------------|------------------------|-------------------------|------------------------------|--------------------------|---------------------------|
| HG02      | 2BHK              | 782                    | 85                      | 867                          | 1229                     | 39                        |
| H102-H402 | 2BHK              | 782                    | 85                      | 867                          | 1229                     | 0                         |
| JG02      | 2BHK              | 782                    | 85                      | 867                          | 1234                     | 39                        |
| J102-J402 | 2BHK              | 782                    | 85                      | 867                          | 1234                     | 0                         |
| KG02      | 2BHK              | 782                    | 85                      | 867                          | 1234                     | 39                        |
| K102-K402 | 2BHK              | 782                    | 85                      | 867                          | 1234                     | 0                         |