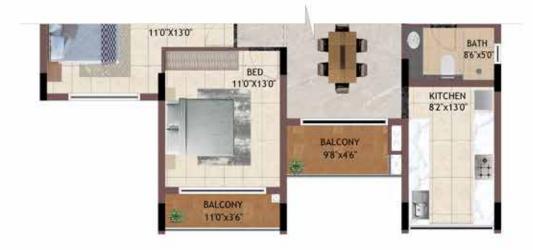

**KEY PLAN** 

BED 110'X130'

BED 10'8'X110'

UNIT NO -BG01 MG01 NG01 PG01 **GROUND FLOOR** 

UNIT NO -B101 M101 N101 P101

| UNIT NO. | APARTMENT<br>TYPE | CARPET AREA<br>(SQ.FT) | BALCONY AREA<br>(SQ.FT) | TOTAL CARPET<br>AREA (SQ.FT) | SALEABLE AREA<br>(SQ.FT) | PRIVATE<br>TERRACE(SQ.FT) |
|----------|-------------------|------------------------|-------------------------|------------------------------|--------------------------|---------------------------|
| BG01     | 2BHK              | 918                    | 54                      | 972                          | 1384                     | 103                       |
| B101     | 2BHK              | 918                    | 54                      | 972                          | 1384                     | 0                         |
| MG01     | 2BHK              | 918                    | 54                      | 972                          | 1384                     | 103                       |
| M101     | 2BHK              | 918                    | 54                      | 972                          | 1384                     | 0                         |
| NG01     | 2BHK              | 918                    | 54                      | 972                          | 1384                     | 103                       |
| N101     | 2BHK              | 918                    | 54                      | 972                          | 1384                     | 0                         |
| PG01     | 2BHK              | 918                    | 54                      | 972                          | 1384                     | 103                       |
| P101     | 2BHK              | 918                    | 54                      | 972                          | 1384                     | 0                         |