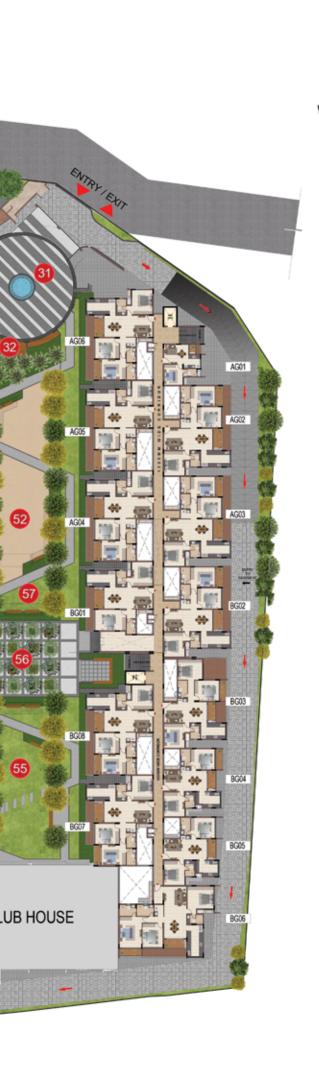

## Salient Features:

- 1. Finely crafted 480 apartments on 7.82 acres
- 2. Elegantly designed 2 & 3 BHK units with B+G+4 structure
- 3. The community has 4.5 acres of open space with 4 grand podiums
- 4. 17,500 sqft clubhouse with a host of Indoor amenities
- 5. 6,600 sqft swimming pool with interactive water jets, Kids splash pool with rain curtains, poolside party deck, loungers, movie screen & many more
- 6. 80+ lifestyle amenities of outdoor & indoor recreational facilities for a superior living
- 7. 100% Vaastu compliant homes with zero dead space
- 8. Close to prominent IT/ITES, school, colleges, hospitals, malls & metro station

# A PREMIUM COMMUNITY FOR A SUPERLATIVE LIFE

- Premium community design Finely crafted community set amidst 7.8 acres of area planned with large podium and vast green spaces.
- 24x7 security Controlled entry and exit in the project facilitated with CCTV surveillance at pivotal points ensures 24x7 security.
- A grand archway welcomes one into the community with it grandness enhanced with lighting and landscape areas.
- Contemporary elevation with lighting uplift the building exteriors and landscape creating interest in the community.
- 58% of open space solely dedicated for landscape sprawled with amenities and multiple entertainments for residents of all age groups.
- Four grand podiums The community has four grand open podiums with the lush green belt giving you the opportunity to be with nature.
- Kids friendly community Meticulous planning has been done to ensure the community is a kids friendly community.