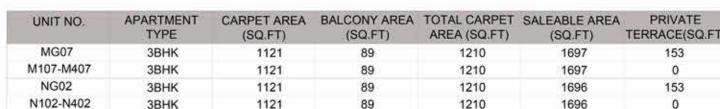

UNIT NO -MG07 NG02 NG07

**GROUND FLOOR** 

UNIT NO -M107 - M407 N102 - N402 N107 - N407

**KEY PLAN** 

|           | TYPE | (SQ.FT) | (SQ.FT) | AREA (SQ.FT) | (SQ.FT) | TERRACE(SQ.FT) |
|-----------|------|---------|---------|--------------|---------|----------------|
| MG07      | звнк | 1121    | 89      | 1210         | 1697    | 153            |
| M107-M407 | 3BHK | 1121    | 89      | 1210         | 1697    | 0              |
| NG02      | звнк | 1121    | 89      | 1210         | 1696    | 153            |
| N102-N402 | звнк | 1121    | 89      | 1210         | 1696    | 0              |
| NG07      | 3BHK | 1121    | 89      | 1210         | 1697    | 153            |
| N107-N407 | 3BHK | 1121    | 89      | 1210         | 1697    | 0              |