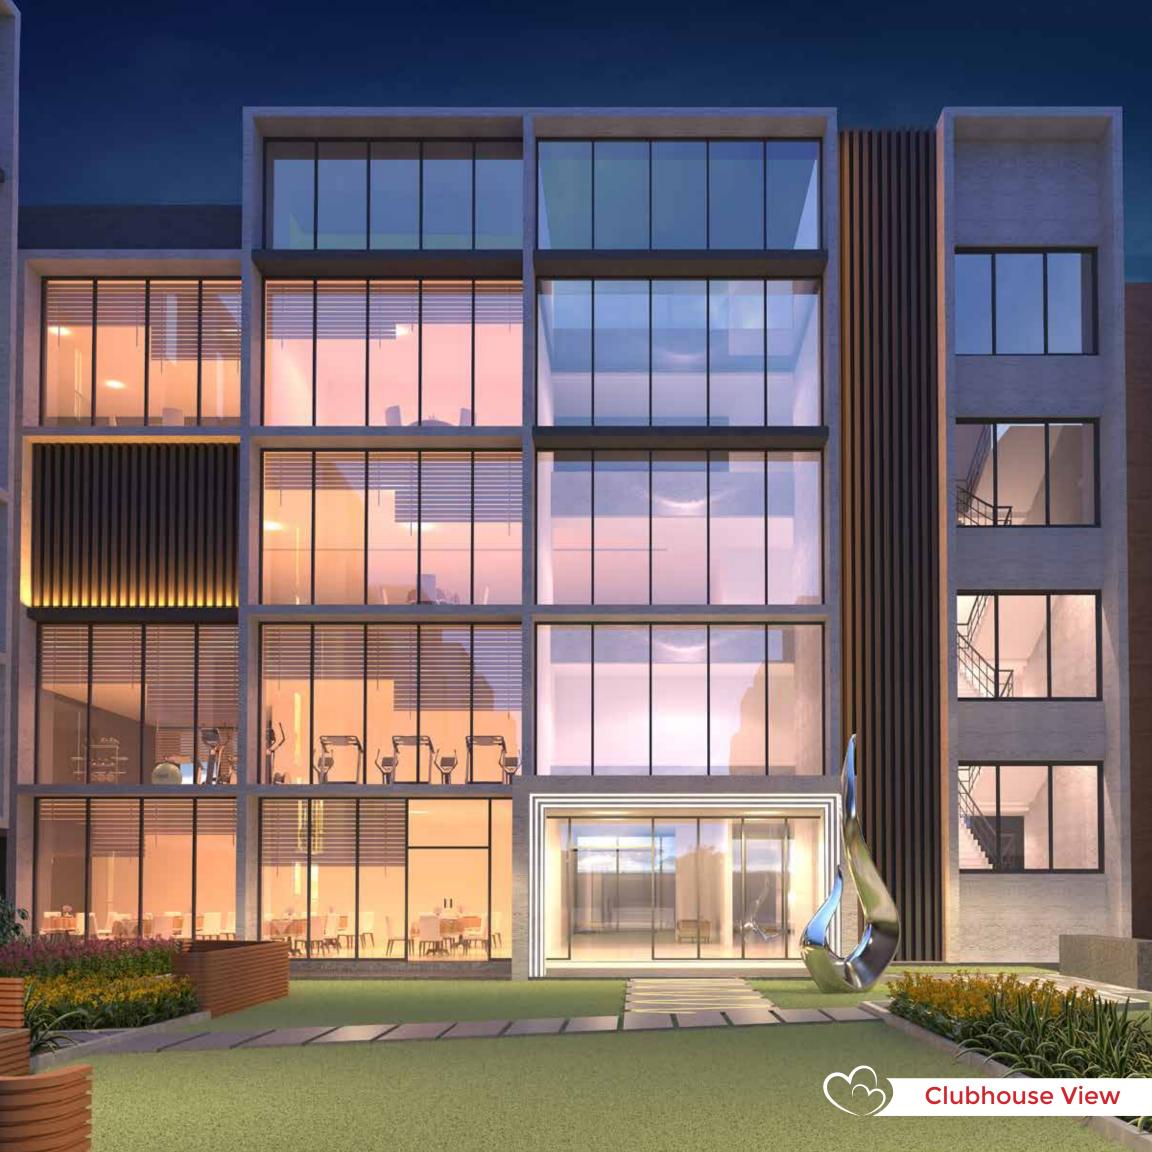

#### INDULGE IN MOST FINEST CLUBHOUSE

- Clubhouse of 17,500 sqft is equipped with world-class amenities and plush interiors.
- Grand reception with spacious lounge welcomes one into the interior of the club house.
- Club Indoor amenities such as multipurpose hall, av room, gym, yoga/ dance floor, mini library indoor games like table tennis, airhocky, indoor golf, foosball, pool table, board games room and kids play area gives added luxury in the community
- Exclusive gym with top notch features like interactive gym and cross fit corner take work out to next level.