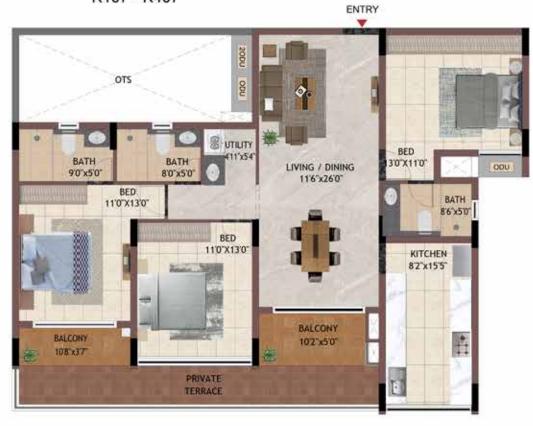

6 TYPICAL FLOOR

K107 - K407

UNIT NO - HG06 JG07 KG07 **GROUND FLOOR** 

**KEY PLAN** 

II. BATH 5'0"x8'6" KITCHEN BED 11'0'X13'0" 15'5"x8'2" ENTRY LIVING / DINING 26'0"x11'6" BALCONY 50'x10'2" UTILITY 54'x4'11" BED 13'0"X11'0 BATH 5'0"x8'0" OTS 13'0"X11'0" BALCONY 37 x108 BATH 5'0'x9'0