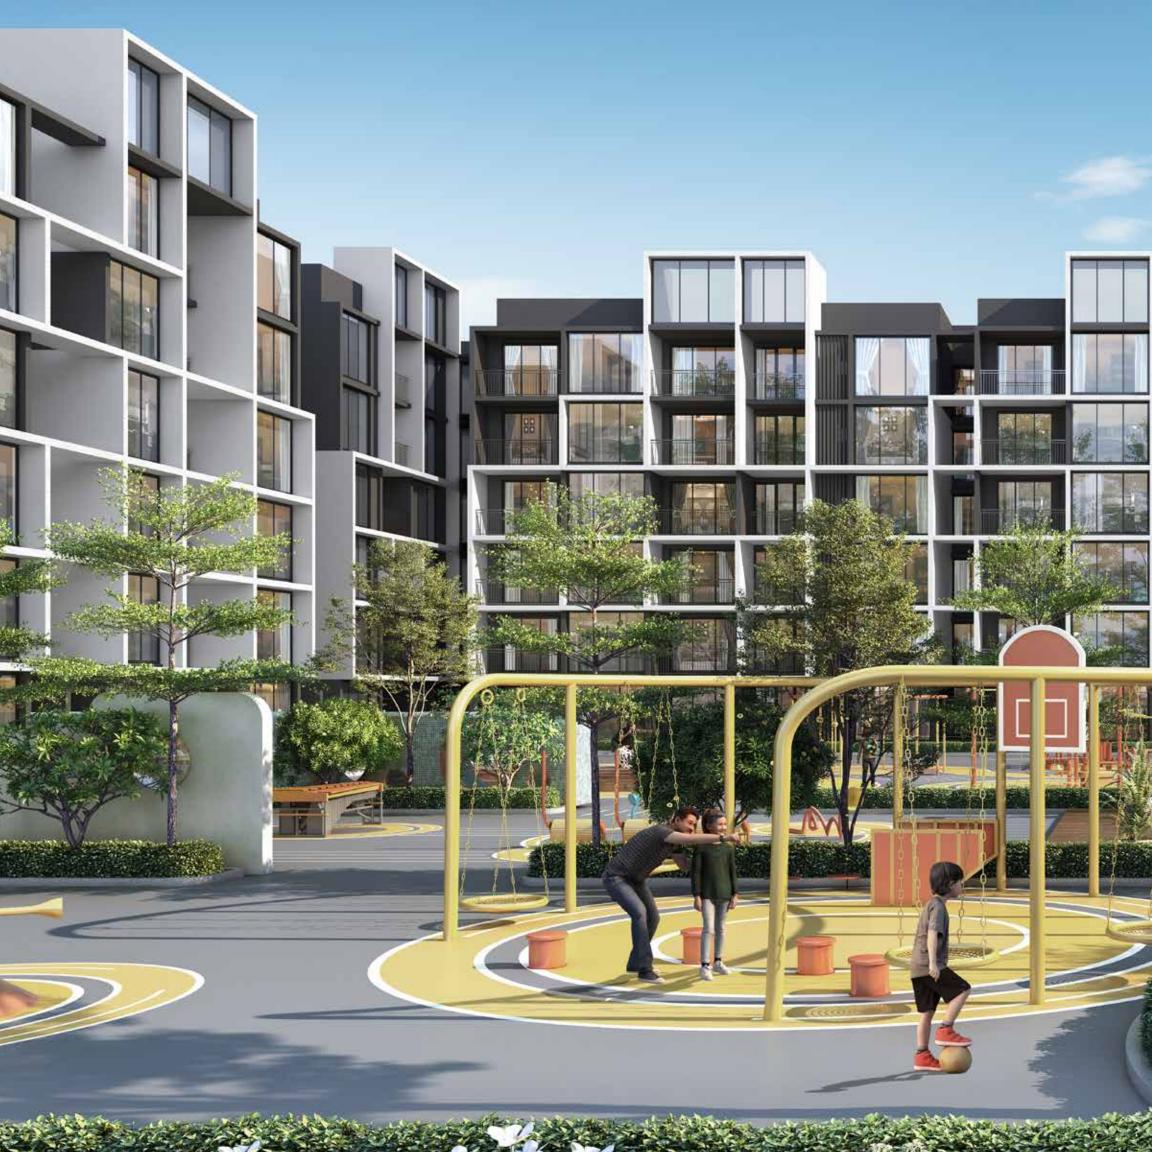

#### **80+ LIFESTYLE AMENITIES**

- 90+ amenities of outdoor and indoor recreational facilities are sprawled across the project enhancing the social environment and liveliness of the community.
- Swimming pool The swimming pool designed along with interactive water jets for kids.
- Kids pool and Kids splash pool with rain curtain These features give the kids an added entertainment along with kid's pool.
- Poolside loungers, pool side movie screen and pool side party deck
   Poolside loungers, pool side movie screen and pool side party deck
   with barbeque corner encouraging activities in the outdoors.
- Kids friendly amenities Apart from general amenities like children's play area, sports court the community has unique kids friendly amenities like rock climbing wall, skating arena, trampoline, cognitive play area, interactive floor games which instill social interaction among the kids.

- Fun and recreational amenities Such as multi-purpose court, cricket practice net, basketball court, golf putting, squash court, indoor play area, board games, video games room etc. intended to enhance the sportsmanship of the community.
- Activities for every age group The amenities are planned for the healthy lifestyle of residents of all age groups.
- Senior citizen friendly The amenities like reflexology walkway, senior citizens pavilion and leisure seating zone planned for the elderly people
- Social gathering spaces Such as party lawn, central tree plaza, and amphitheatre encourage social activity in the community.
- Way to healthy life Outdoor fitness amenities like outdoor gym, jungle gym and jogging track encourages residents of all age groups to spend couple of minutes for their healthy life.
- Significance of natural and Serene living The community offers meditation zone, hammock garden, natural trail and maze garden is surrounded by green space gives you the chance to enjoy the serene.
- Community farming is provided to encourage farming within the community by allowing them to grow and nurture plants by their own self.
- Pets park is a dedicated space for your pets giving the community the comfort of being pet friendly.