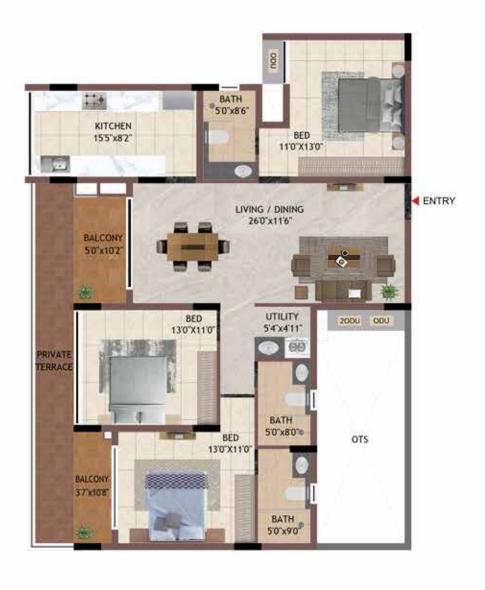

11± BATH 5'0"x8'6" KITCHEN BED 11'0'X13'0' 15'5"x82" ENTRY LIVING / DINING 26'0"x11'6" BALCONY 50'x10'2" UTILITY 5'4"x4"11" BED 13'0"X11'0 BATH 5'0"x8'0" OTS 13'0"X11'0" BALCONY 37 x108 BATH 5'0'x9'0

UNIT NO -AG04 AG05 AG06 **GROUND FLOOR** 