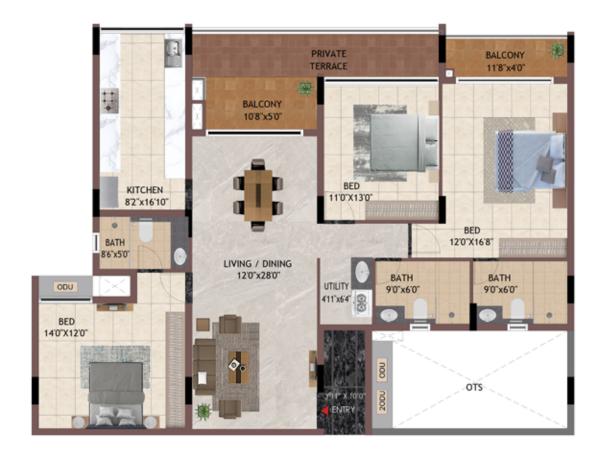

## 3BHK HG05 - H405, JG04 - J404, JG05 - J405

UNIT NO - H105 - H405

J104 - J404

J105 - J405

TYPICAL FLOOR

UNIT NO - HG05 JG04 JG05 GROUND FLOOR

**KEY PLAN** 

UNIT NO - K106 - K406 L102 -L402

TYPICAL FLOOR

UNIT NO - KG06 LG02

**GROUND FLOOR** 

**KEY PLAN** 

 $W \longrightarrow E$ 

UNIT NO - B106 - B406

TYPICAL FLOOR

UNIT NO - BG06