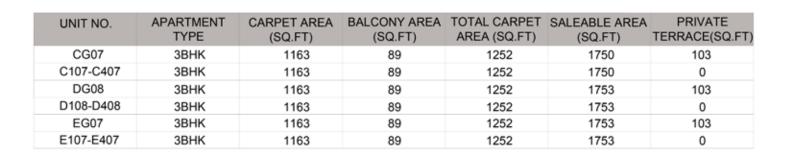

## CG07 - C407, DG08 - D408, EG07 - E407

UNIT NO - C107 - C407

D108 - D408

E107 - E407

TYPICAL FLOOR

UNIT NO - CG07 DG08

**GROUND FLOOR** 

EG07