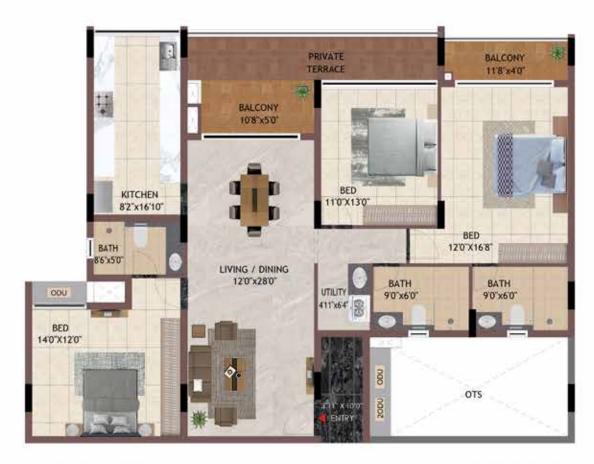

**KEY PLAN** 

UNIT NO - J106 - J406

K104 - K404 K105 - K405 TYPICAL FLOOR

UNIT NO - JG06 KG04 KG05

GROUND FLOOR

**KEY PLAN** 