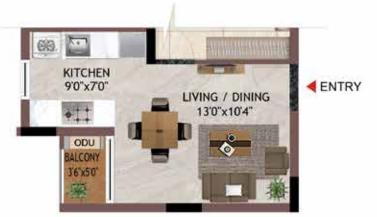

LT POOL
- 72. KIDS POOL
- 73. POOLSIDE LOUNGERS
- 74. RAIN CURTAIN
- 75. KIDS SPLASH POOL
- 76. POOLSIDE PARTY DECK WITH BARBEQUE CORNER
- 77. INTERACTIVE WATER JETS
- 78. POOL SIDE MOVIE SCREEN FACILITY

### TERRACE AMENITIES

- 79. TERRACE PARTY CORNER
- 80. TERRACE HANGOUT PLAZA
- 81. SKY CINEMA
- 82. TERRACE HOBBY CORNER
- 83. TERRACE INFINITY WALKWAY

# Basement Plan







### INDOOR AMENITIES

24. DRIVERS/MAID DORMITORY 25. IRONING SHOP

# Floor Plan







# FIRST FLOOR PLAN





# SECOND FLOOR PLAN





# THIRD FLOOR PLAN





# FOURTH FLOOR PLAN



# Terrace Plan







## TERRACE AMENITIES

82. TERRACE HANGOUT PLAZA 83. INFINITY WALKWAY Unit Plans 1 BHK



1BHK HG01 - H401, JG01 - J401 HG03 - H403, KG01 - K401

UNIT NO -

H101 - H401

J101 - J401 K101 - K401





TYPICAL FLOOR



UNIT NO - TYPICAL FLOOR H103 - H403



UNIT NO - GROUND FLOOR HG01 JG01 KG01



UNIT NO - GROUND FLOOR HG03



| UNIT NO.  | APARTMENT<br>TYPE | CARPET AREA<br>(SQ.FT) | BALCONY AREA<br>(SQ.FT) | TOTAL CARPET<br>AREA (SQ.FT) | SALEABLE AREA<br>(SQ.FT) | PRIVATE<br>TERRACE(SQ.FT) |
|-----------|-------------------|------------------------|-------------------------|------------------------------|--------------------------|---------------------------|
| HG01      | 1BHK              | 337                    | 17                      | 354                          | 518                      | 14                        |
| H101-H401 | 1BHK              | 337                    | 17                      | 354                          | 518                      | 0                         |
| H