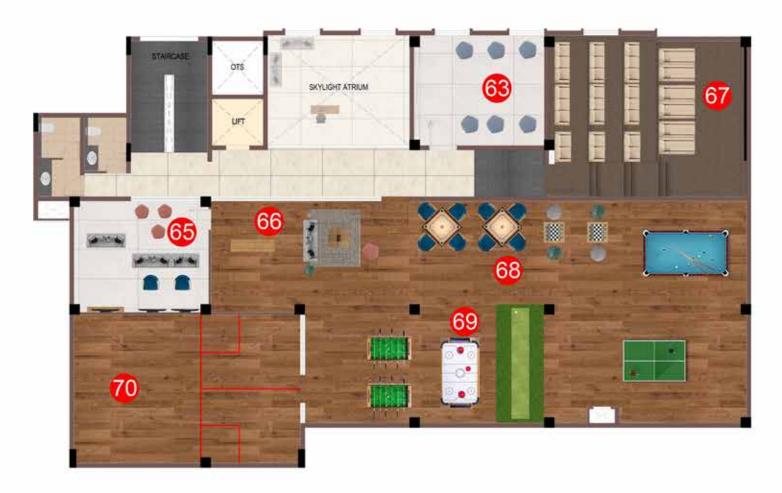

## TERRACE AMENITIES

- Terrace party corner 79.
- Terrace hangout plaza
- 81. Sky cinema
- Terrace hobby corner
- Terrace infinity walkway

### TERRACE AMENITIES

- 79. TERRACE PARTY CORNER
- 80. TERRACE HANGOUT PLAZA
- 81. SKY CINEMA
- 82. TERRACE HOBBY CORNER
- 83. TERRACE INFINITY WALKWAY

### **INDOOR AMENITIES**

- 51. MULTIPURPOSE HALL
- 52. CONVENIENCE STORE
- 53. CRECHE
- 54. KIDS PLAY AREA
- 55. KIDS ADVENTURE ZONE
- 56. STORY TELLING NOOK
- 57. KIDS GYM
- 58. MINI LIBRARY
- 59. LEARNING CENTRE
- 60. CROSS-FIT CORNER
- 61. YOGA/DANCE FLOOR
- 62. INTERACTIVE GYM
- 63. ART AND CRAFT ROOM
- 64. BUSINESS CENTRE

### **INDOOR AMENITIES**

- 63. ART AND CRAFT ROOM
- 64. BUSINESS CENTRE
- 65. VIDEO GAMES
- 66. GAMING ARCADE
- 67. AV ROOM
- 68. BOARD GAMES ROOM
- 69. INDOOR PLAY AREA
- 70. SQUASH COURT
- 71. ASSOCIATION ROOM
- 72. SALON
- 73. SPA
- 74. STEAM AND SAUNA
- 75. TERRACE PARTY CORNER
- 76. TERRACE HANGOUT PLAZA
- 77. SKY CINEMA
- 78. TERRACE HOBBY CORNER