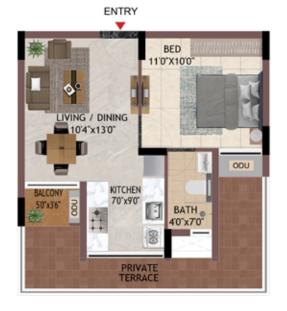

# 1BHK AG01 - A401, CG02 - C402, CG03 - C403 CG05 - C405, CG06 - C406, DG04 - D404

UNIT NO - TYPICAL FLOOR

A101 - A401 C102 - C402 C103 - C403

ENTRY BED 100'X11'0' BATH 70'X4'0'

UNIT NO - GROUND FLOOR AG01 CG02 CG03

UNIT NO - TYPICAL FLOOR C105 - C405

C106 - C406 D104 - D404

UNIT NO - GROUND FLOOR CG05 CG06 DG04

| UNIT NO.  | APARTMENT<br>TYPE | CARPET AREA<br>(SQ.FT) | BALCONY AREA<br>(SQ.FT) | TOTAL CARPET<br>AREA (SQ.FT) | SALEABLE AREA<br>(SQ.FT) | PRIVATE<br>TERRACE(SQ.FT) |
|-----------|-------------------|------------------------|-------------------------|------------------------------|--------------------------|---------------------------|
| AG01      | 1BHK              | 337                    | 17                      | 354                          | 521                      | 14                        |
| A101-A401 | 1BHK              | 337                    | 17                      | 354                          | 521                      | 0                         |
| CG02      | 1BHK              | 337                    | 17                      | 354                          | 512                      | 16                        |
| C102-C402 | 1BHK              | 337                    | 17                      | 354                          | 512                      | 0                         |
| CG03      | 1BHK              | 337                    | 17                      | 354                          | 519                      | 16                        |
| C103-C403 | 1BHK              | 337                    | 17                      | 354                          | 519                      | 0                         |
| CG05      | 1BHK              | 337                    | 17                      | 354                          | 513                      | 122                       |
| C105-C405 | 1BHK              | 337                    | 17                      | 354                          | 513                      | 0                         |
| CG06      | 1BHK              | 337                    | 17                      | 354                          | 513                      | 124                       |
| C106-C406 | 1BHK              | 337                    | 17                      | 354                          | 513                      | 0                         |
| DG04      | 1BHK              | 337                    | 17                      | 354                          | 512                      | 126                       |
| D104-D404 | 1BHK              | 337                    | 17                      | 354                          | 512                      | 0                         |