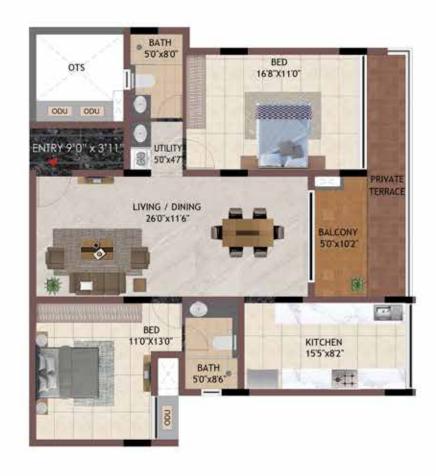

11± BATH 5'0"x8'6" KITCHEN BED 11'0'X13'0' 15'5"x82" ENTRY LIVING / DINING 26'0"x11'6" BALCONY 50'x10'2" UTILITY 5'4"x4"11" BED 13'0"X11'0 BATH 5'0"x8'0" OTS 13'0"X11'0" BALCONY 37 x108 BATH 5'0'x9'0

UNIT NO -AG04 AG05 AG06 **GROUND FLOOR** 

**KEY PLAN** 

11: BATH 5'0"x8'6" KITCHEN BED 15'5"x8'2" 11'0'X13'0" 23 ENTRY LIVING / DINING 26'0"x11'6" BALCONY 50'x10'2 UTILITY 54"x4"11" 2000 000 13'0"X11'0 BATH 5'0"x8'0" BED OTS 13'0"X11'0" BALCON 37 x108 BATH 5'0'x9'0

TYPICAL FLOOR

89

1210

**KEY PLAN** 

BATH 11+ 5'0"x8'6" KITCHEN 15'5"x8'2" BED 11'0"X13'0" **■** ENTRY LIVING / DINING 26'0"x11'6" BALCONY 5'0"x10"2" UTILITY 5'4"x4"11" BED 20DU ODU 13'0"X11'0" BATH 5'0"x8'0" BED OTS 13'0"X11'0" BALCON 37"x10"8 BATH 5'0"x9'0"

6 TYPICAL FLOOR

K107 - K407

UNIT NO - HG06 JG07 KG07 **GROUND FLOOR** 

**KEY PLAN** 

II. BATH 5'0"x8'6" KITCHEN BED 11'0'X13'0" 15'5"x8'2" ENTRY LIVING / DINING 26'0"x11'6" BALCONY 50'x10'2" UTILITY 54'x4'11" BED 13'0"X11'0 BATH 5'0"x8'0" OTS 13'0"X11'0" BALCONY 37 x108 BATH 5'0'x9'0