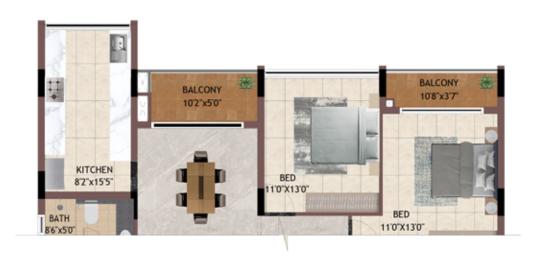

#### UNMATCHED INTERIOR PLANNING

- Spacious planning of homes with bigger sized bedrooms, toilets of minimum size 8'x5' and dedicated utility area.
- 8' height windows and French door designed to offer 3 times greater light, ventilation and beautiful views than other homes.
- Ensuring beautiful views All homes are planned in such a way that they either look outside or internal podiums making every bedroom and balcony enjoying good view and ventilation.

- No overlooking Units All bedroom windows and balconies are planned in a manner to ensure you the podium or outside view with no overlooking into another apartment.
- Zero dead space Internal and external spaces have been designed with zero space wastage, giving you maximum usable area in your apartment.
- No entrance doors facing each other To ensure more privacy and security, units have been designed in such a way that the entrance doors do not face each other.
- Lighting and ventilation All windows, OTS, cutouts, shafts ensure ventilation not only within your apartment but also in the corridors.
- Planned ODU locations Designed to avoid any overlooking or hindrances to other apartments and well concealed to ensure no AC's are visible on the building façade.