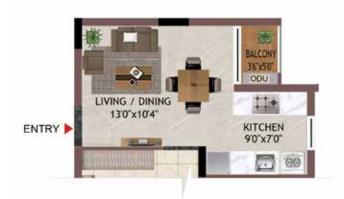

|
| JG01      | 1BHK              | 337                    | 17                      | 354                          | 520                      | 14                        |
| J101-J401 | 1BHK              | 337                    | 17                      | 354                          | 520                      | 0                         |
| KG01      | 1BHK              | 337                    | 17                      | 354                          | 520                      | 14                        |
| K101-K401 | 1BHK              | 337                    | 17                      | 354                          | 520                      | 0                         |



**KEY PLAN** 

# 1BHK AG01 - A401, CG02 - C402, CG03 - C403 CG05 - C405, CG06 - C406, DG04 - D404





UNIT NO - TYPICAL FLOOR

A101 - A401 C102 - C402 C103 - C403

ENTRY BED 100'X11'0' BATH 70'X4'0'

UNIT NO - GROUND FLOOR AG01 CG02 CG03



UNIT NO - TYPICAL FLOOR C105 - C405

C106 - C406 D104 - D404



UNIT NO - GROUND FLOOR CG05 CG06 DG04

| UNIT NO.  | APARTMENT<br>TYPE | CARPET AREA<br>(SQ.FT) | BALCONY AREA<br>(SQ.FT) | TOTAL CARPET<br>AREA (SQ.FT) | SALEABLE AREA<br>(SQ.FT) | PRIVATE<br>TERRACE(SQ.FT) |
|-----------|-------------------|------------------------|-------------------------|------------------------------|--------------------------|---------------------------|
| AG01      | 1BHK              | 337                    | 17                      | 354                          | 521                      | 14                        |
| A101-A401 | 1BHK              | 337