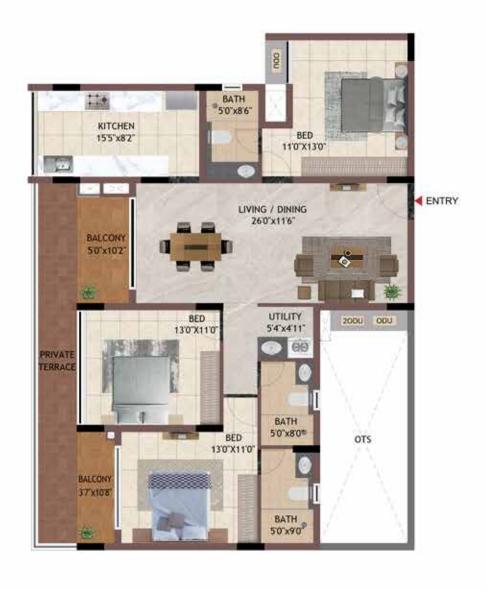

11± BATH 5'0"x8'6" KITCHEN BED 11'0'X13'0' 15'5"x82" ENTRY LIVING / DINING 26'0"x11'6" BALCONY 50'x10'2" UTILITY 5'4"x4"11" BED 13'0"X11'0 BATH 5'0"x8'0" OTS 13'0"X11'0" BALCONY 37 x108 BATH 5'0'x9'0

UNIT NO -AG04 AG05 AG06 **GROUND FLOOR** 