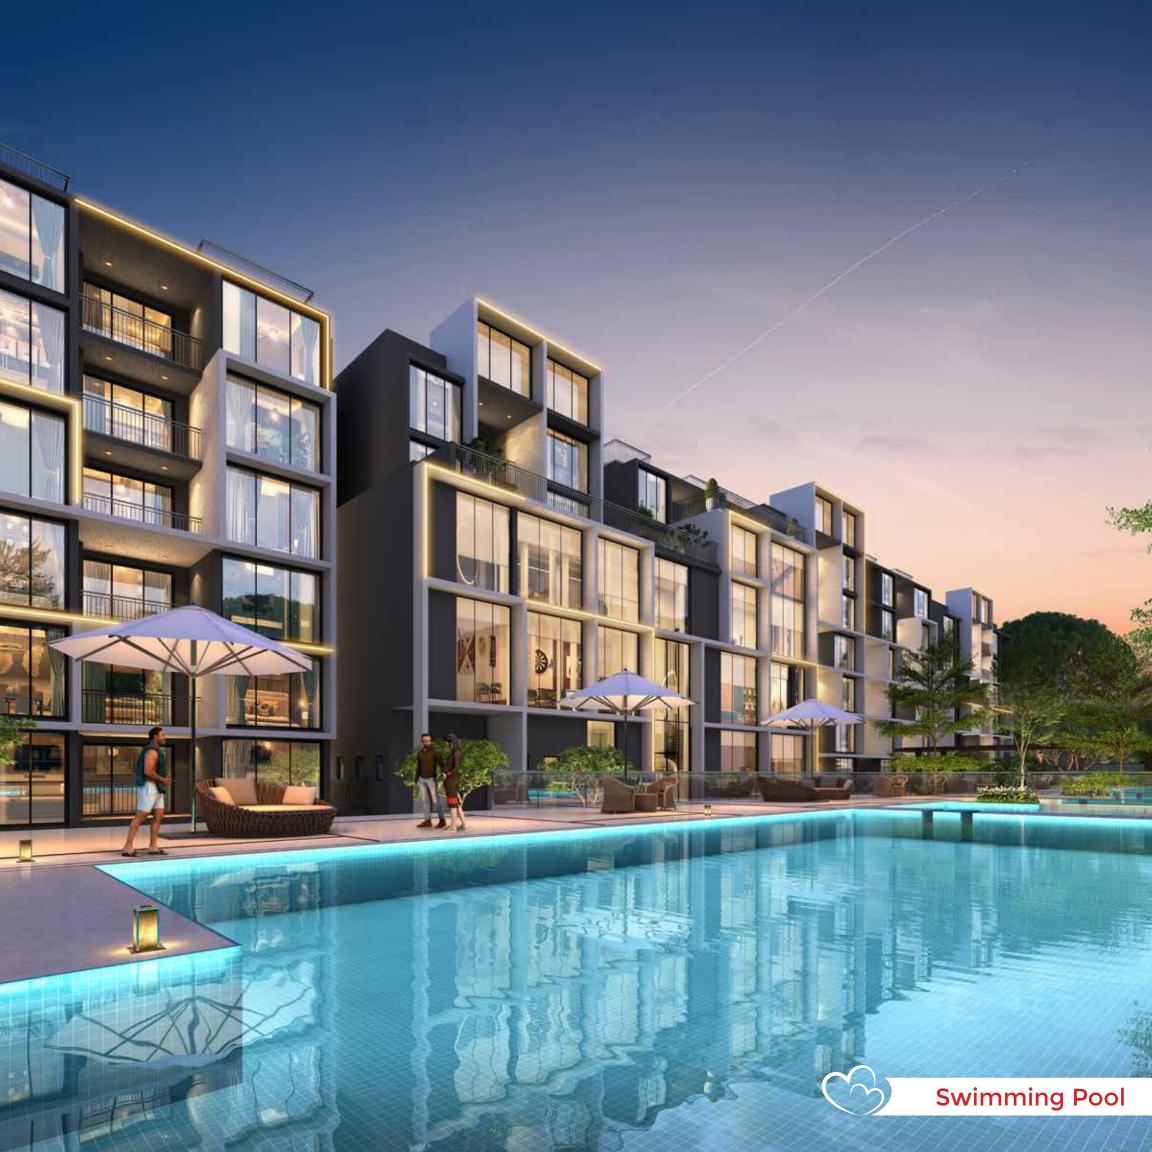

### SWIMMING POOL **AMENITIES**

- Adult pool 71.
- Kids pool 72.
- Poolside loungers 73.
- Rain curtain 74.
- Kids splash pool 75.
- Poolside party deck with barbeque 76. corner
- Interactive water jets 77.
- Pool side movie screen facility

#### **80+ LIFESTYLE AMENITIES**

- 90+ amenities of outdoor and indoor recreational facilities are sprawled across the project enhancing the social environment and liveliness of the community.
- Swimming pool The swimming pool designed along with interactive water jets for kids.
- Kids pool and Kids splash pool with rain curtain These features give the kids an added entertainment along with kid's pool.
- Poolside loungers, pool side movie screen and pool side party deck
   Poolside loungers, pool side movie screen and pool side party deck
   with barbeque corner encouraging activities in the outdoors.
- Kids friendly amenities Apart from general amenities like children's play area, sports court the community has unique kids friendly amenities like rock climbing wall, skating arena, trampoline, cognitive play area, interactive floor games which instill social interaction among the kids.