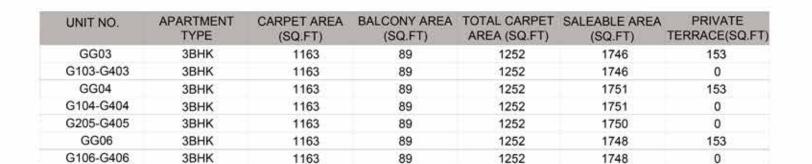

UNIT NO -GG03 GG04 GG06 **GROUND FLOOR** 

UNIT NO -G103 - G403 G104 - G404 G205 - G405 G106 - G406

**KEY PLAN** 

UNIT NO -

NG03

NG04

NG06

**GROUND FLOOR** 

BED 13'0"X10'8"

BATH 5'0"x9'0"

| UNIT NO.  | APARTMENT<br>TYPE | CARPET AREA<br>(SQ.FT) | BALCONY AREA<br>(SQ.FT) | TOTAL CARPET<br>AREA (SQ.FT) | SALEABLE AREA<br>(SQ.FT) | PRIVATE<br>TERRACE(SQ.FT) |
|-----------|-------------------|------------------------|-------------------------|------------------------------|--------------------------|---------------------------|
| NG03      | звнк              | 1163                   | 89                      | 1252                         | 1746                     | 153                       |
| N103-N403 | звнк              | 1163                   | 89                      | 1252                         | 1746                     | 0                         |
| NG04      | звнк              | 1163                   | 89                      | 1252                         | 1751                     | 153                       |
| N104-N404 | звнк              | 1163                   | 89                      | 1252                         | 1751                     | 0                         |
| N205-N405 | звнк              | 1163                   | 89                      | 1252                         | 1750                     | 0                         |
| NG06      | звнк              | 1163                   | 89                      | 1252                         | 1748                     | 153                       |
| N106-N406 | звнк              | 1163                   | 89                      | 1252                         | 1748                     | 0                         |
|           |                   |                        |                         |                              |                          |                           |