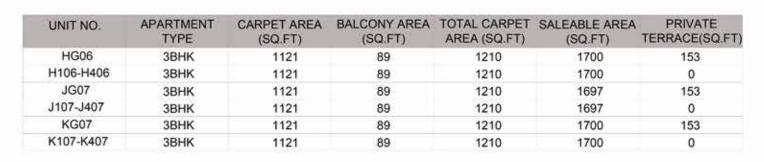

6 TYPICAL FLOOR

K107 - K407

UNIT NO - HG06 JG07 KG07 **GROUND FLOOR** 

**KEY PLAN** 

II. BATH 5'0"x8'6" KITCHEN BED 11'0'X13'0" 15'5"x8'2" ENTRY LIVING / DINING 26'0"x11'6" BALCONY 50'x10'2" UTILITY 54'x4'11" BED 13'0"X11'0 BATH 5'0"x8'0" OTS 13'0"X11'0" BALCONY 37 x108 BATH 5'0'x9'0