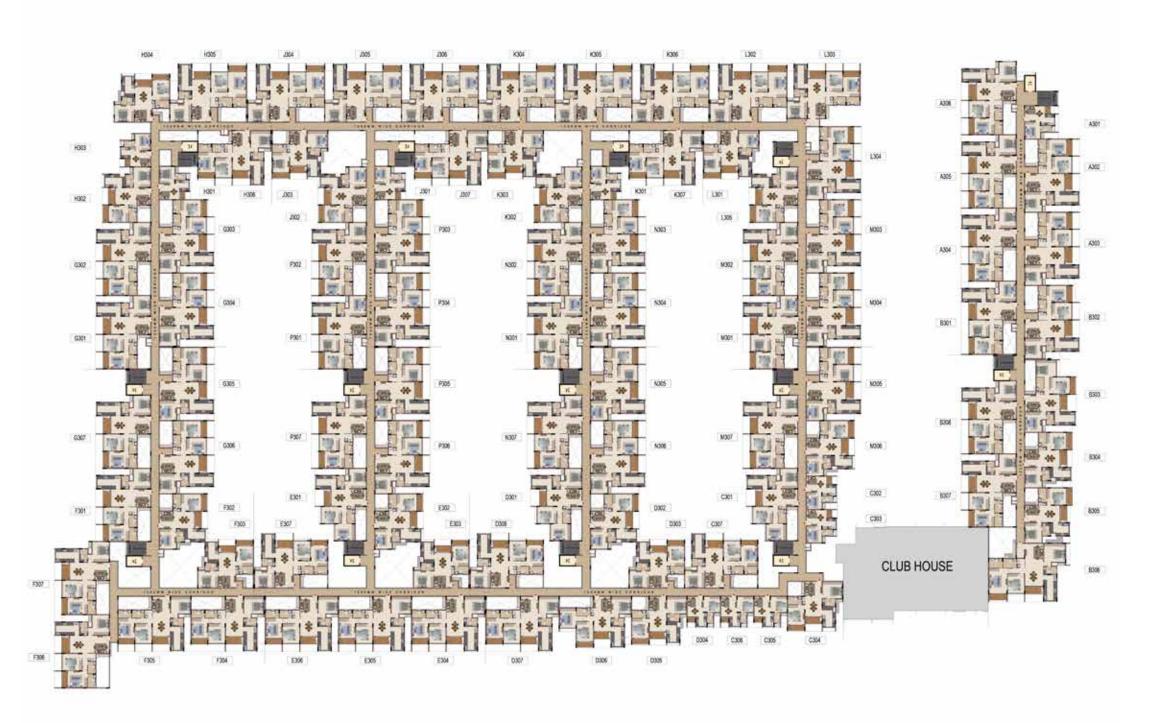

UNGLE GYM
- 60. COGNITIVE PLAYAREA
- 61. TOT LOT
- 62. INTERACTIVE FLOOR GAMES ZONE
- 63. MAZE GARDEN
- 64. CHALK BOARD WALL
- 65. HOPSCOTCH
- 66. GIANT CHESS
- 67. TRAMPOLINE
- 68. CRICKET PRACTICE NET
- 69. SCULPTURE COURT
- 70. NATURAL TRAIL

### SWIMMING POOL AMENITIES

- 71. ADULT POOL
- 72. KIDS POOL
- 73. POOLSIDE LOUNGERS
- 74. RAIN CURTAIN
- 75. KIDS SPLASH POOL
- 76. POOLSIDE PARTY DECK WITH BARBEQUE CORNER
- 77. INTERACTIVE WATER JETS
- 78. POOL SIDE MOVIE SCREEN FACILITY

### TERRACE AMENITIES

- 79. TERRACE PARTY CORNER
- 80. TERRACE HANGOUT PLAZA
- 81. SKY CINEMA
- 82. TERRACE HOBBY CORNER
- 83. TERRACE INFINITY WALKWAY

# Basement Plan







### INDOOR AMENITIES

24. DRIVERS/MAID DORMITORY 25. IRONING SHOP

# Floor Plan







# FIRST FLOOR PLAN





# SECOND FLOOR PLAN





# THIRD FLOOR PLAN





# FOURTH FLOOR PLAN



# Terrace Plan







## TERRACE AMENITIES

82. TERRACE HANGOUT PLAZA 83. INFINITY WALKWAY Unit Plans 1 BHK



1BHK HG01 - H401, JG01 - J401 HG03 - H403, KG01 - K401

UNIT NO -

H101 - H401

J101 - J401 K101 - K401





TYPICAL FLOOR



UNIT NO - TYPICAL FLOOR H103 - H403



UNIT NO - GROUND FLOOR HG01 JG01 KG01



UNIT NO - GROUND FLOOR HG03



| UNIT NO.  | APARTMENT<br>TYPE | CARPET AREA<br>(SQ.FT) | BALCONY AREA<br>(SQ.FT) | TOTAL CARPET<br>AREA (SQ.FT) | SALEABLE AREA<br>(SQ.FT) | PRIVATE<br>TERRACE(SQ.FT) |
|-----------|-------------------|------------------------|-------------------------|------------------------------|--------------------------|---------------------------|
| HG01      | 1BHK              | 337                    | 17