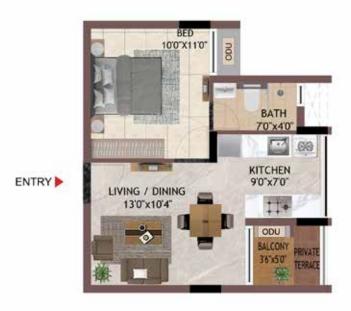

LOUNGERS
- 74. RAIN CURTAIN
- 75. KIDS SPLASH POOL
- 76. POOLSIDE PARTY DECK WITH BARBEQUE CORNER
- 77. INTERACTIVE WATER JETS
- 78. POOL SIDE MOVIE SCREEN FACILITY

### TERRACE AMENITIES

- 79. TERRACE PARTY CORNER
- 80. TERRACE HANGOUT PLAZA
- 81. SKY CINEMA
- 82. TERRACE HOBBY CORNER
- 83. TERRACE INFINITY WALKWAY

# Basement Plan







### INDOOR AMENITIES

24. DRIVERS/MAID DORMITORY 25. IRONING SHOP

# Floor Plan







# FIRST FLOOR PLAN





# SECOND FLOOR PLAN





# THIRD FLOOR PLAN





# FOURTH FLOOR PLAN



# Terrace Plan







## TERRACE AMENITIES

82. TERRACE HANGOUT PLAZA 83. INFINITY WALKWAY Unit Plans 1 BHK



1BHK HG01 - H401, JG01 - J401 HG03 - H403, KG01 - K401

UNIT NO -

H101 - H401

J101 - J401 K101 - K401





TYPICAL FLOOR



UNIT NO - TYPICAL FLOOR H103 - H403



UNIT NO - GROUND FLOOR HG01 JG01 KG01



UNIT NO - GROUND FLOOR HG03



| UNIT NO.  | APARTMENT<br>TYPE | CARPET AREA<br>(SQ.FT) | BALCONY AREA<br>(SQ.FT) | TOTAL CARPET<br>AREA (SQ.FT) | SALEABLE AREA<br>(SQ.FT) | PRIVATE<br>TERRACE(SQ.FT) |
|-----------|-------------------|------------------------|-------------------------|------------------------------|--------------------------|---------------------------|
| HG01      | 1BHK              | 337                    | 17                      | 354                          | 518                      | 14                        |
| H101-H401 | 1BHK              | 337                    | 17                      | 354                          | 518                      | 0                         |
| HG03      | 1BHK              | 337