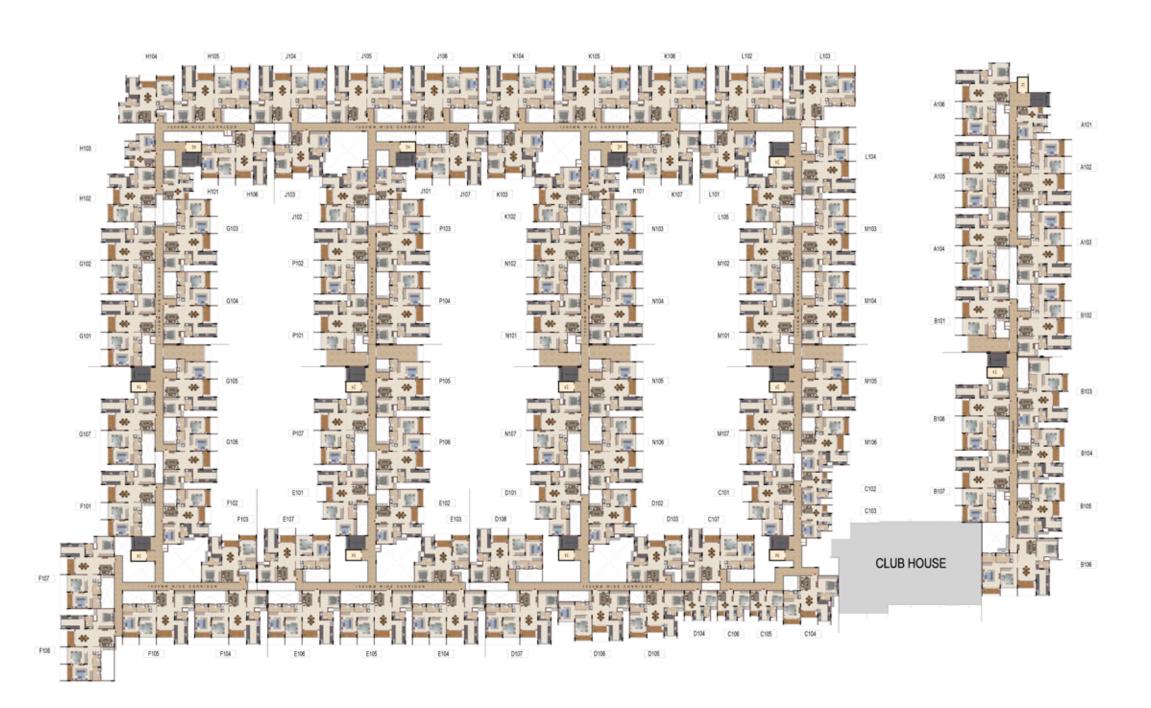

7. SENIOR CITIZENS PAVILION
- 58. SANDPIT
- 59. JUNGLE GYM
- 60. COGNITIVE PLAYAREA
- 61. TOT LOT
- 62. INTERACTIVE FLOOR GAMES ZONE
- 63. MAZE GARDEN
- 64. CHALK BOARD WALL
- 65. HOPSCOTCH
- 66. GIANT CHESS
- 67. TRAMPOLINE
- 68. CRICKET PRACTICE NET
- 69. SCULPTURE COURT
- 70. NATURAL TRAIL

### SWIMMING POOL AMENITIES

- 71. ADULT POOL
- 72. KIDS POOL
- 73. POOLSIDE LOUNGERS
- 74. RAIN CURTAIN
- 75. KIDS SPLASH POOL
- 76. POOLSIDE PARTY DECK WITH BARBEQUE CORNER
- 77. INTERACTIVE WATER JETS
- 78. POOL SIDE MOVIE SCREEN FACILITY

### TERRACE AMENITIES

- 79. TERRACE PARTY CORNER
- 80. TERRACE HANGOUT PLAZA
- 81. SKY CINEMA
- 82. TERRACE HOBBY CORNER
- 83. TERRACE INFINITY WALKWAY

# Basement Plan







### INDOOR AMENITIES

24. DRIVERS/MAID DORMITORY 25. IRONING SHOP

# Floor Plan







# FIRST FLOOR PLAN





# SECOND FLOOR PLAN





# THIRD FLOOR PLAN





# FOURTH FLOOR PLAN



# Terrace Plan







## TERRACE AMENITIES

82. TERRACE HANGOUT PLAZA 83. INFINITY WALKWAY Unit Plans 1 BHK



1BHK HG01 - H401, JG01 - J401 HG03 - H403, KG01 - K401

UNIT NO -

H101 - H401

J101 - J401 K101 - K401





TYPICAL FLOOR



UNIT NO - TYPICAL FLOOR H103 - H403



UNIT NO - GROUND FLOOR HG01 JG01 KG01



UNIT NO - GROUND FLOOR HG03



| UNIT NO.  | APARTMENT<br>TYPE | CARPET AREA<br>(SQ.FT) | BALCONY AREA<br>(SQ.FT) | TOTAL CARPET<br>AREA (SQ.FT) | SALEABLE AREA<br>(SQ.FT) | PRIVATE<br>TERRACE(SQ.FT) |
|-----------|-------------------|------------------------|-------------------------|------------------------------|--------------------------|---------------------------|
| HG01