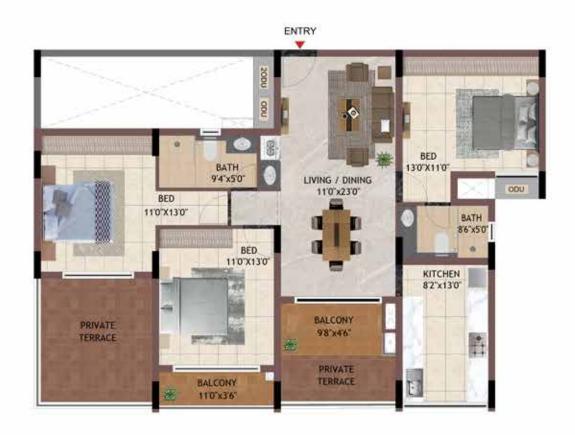

UNIT NO -CG01 DG01 EG01 **GROUND FLOOR** 

UNIT NO -C101 - C401 D101 - D401 E101 - E401

**KEY PLAN** 

UNIT NO - D106 - D406

TYPICAL FLOOR

UNIT NO - DG06

**GROUND FLOOR** 

**KEY PLAN** 