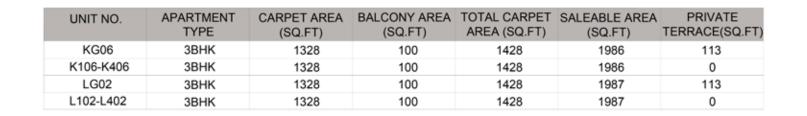

## 3BHK HG05 - H405, JG04 - J404, JG05 - J405

UNIT NO - H105 - H405

J104 - J404

J105 - J405

TYPICAL FLOOR

UNIT NO - HG05 JG04 JG05 GROUND FLOOR

**KEY PLAN** 

UNIT NO - K106 - K406 L102 -L402

TYPICAL FLOOR

UNIT NO - KG06 LG02

**GROUND FLOOR** 

**KEY PLAN** 

 $W \longrightarrow E$ 

UNIT NO - B106 - B406

TYPICAL FLOOR

UNIT NO - BG06