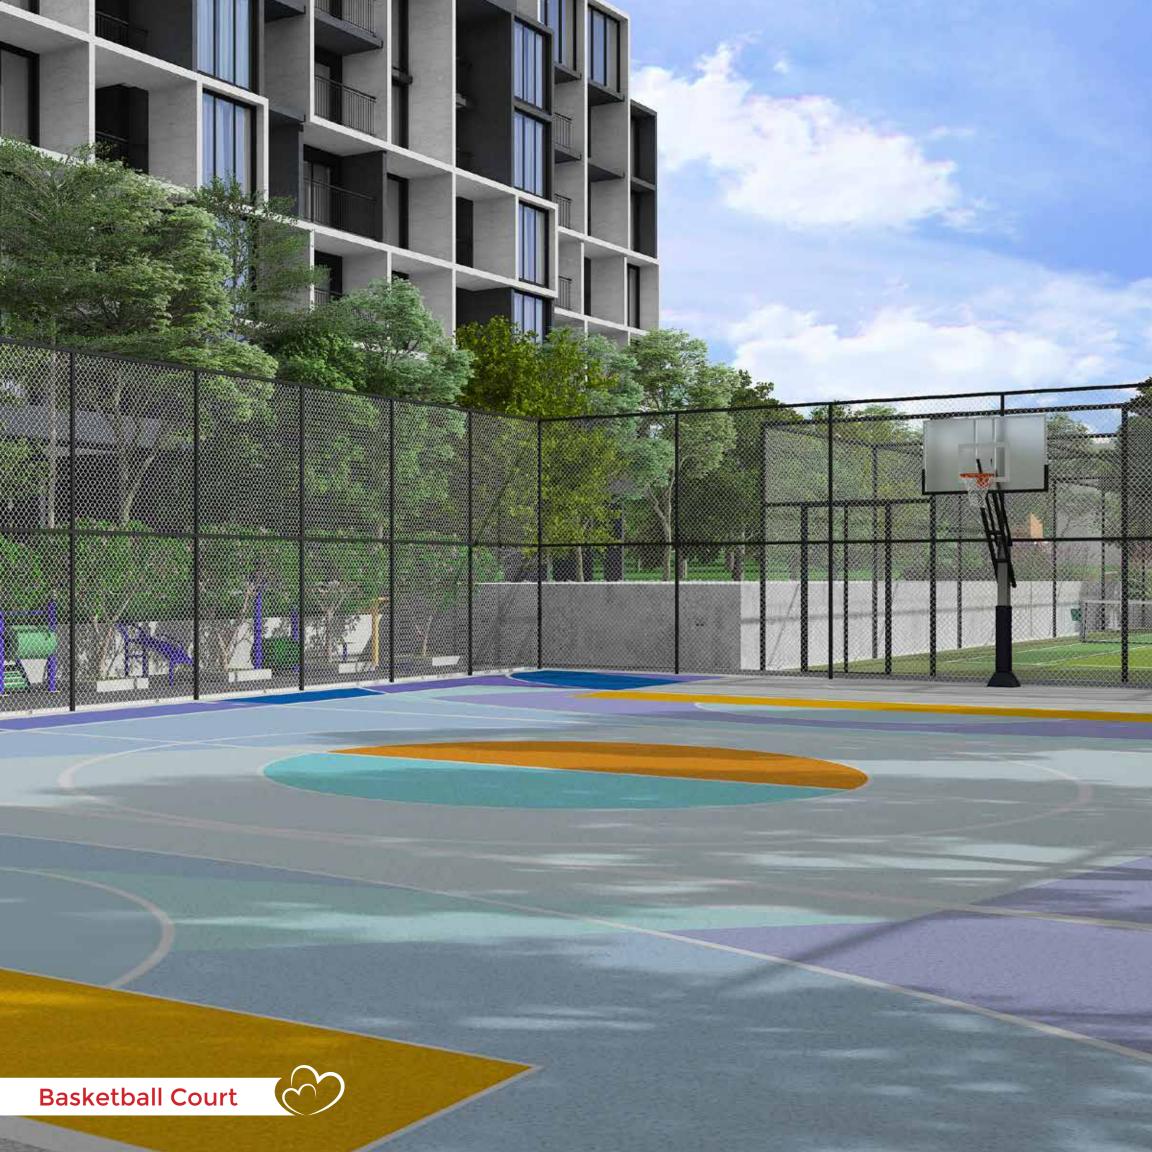

### **OUTDOOR AMENITIES**

- Entrance plaza 31.
- Bus waiting bay 32.
- Jogging track 33.
- Play mounds 34.
- 35. Amphitheatre
- Bonfire pits 36.
- Pet park 37.
- Golf putting green 38.
- Cycle rack with bicycle 39.
- Basketball court 40.
- Sports viewing gallery 41.
- Nanny's corner 42.
- 43. Multipurpose court
- Leisure seating zone 44.
- Outdoor gym 45.
- Skating arena 46.
- DIY garden 47.
- Co-working space 48.
- Hammock garden 49.
- Reflexology walkway 50.
- 51. Rock climbing wall
- Children's play area 52.
- Kids obstacle park 53.
- Meditation zone 54.
- Party lawn 55.
- Central tree plaza 56.
- Senior citizen pavilion 57.
- 58. Sandpit

- Fun and recreational amenities Such as multi-purpose court, cricket practice net, basketball court, golf putting, squash court, indoor play area, board games, video games room etc. intended to enhance the sportsmanship of the community.
- Activities for every age group The amenities are planned for the healthy lifestyle of residents of all age groups.
- Senior citizen friendly The amenities like reflexology walkway, senior citizens pavilion and leisure seating zone planned for the elderly people
- Social gathering spaces Such as party lawn, central tree plaza, and amphitheatre encourage social activity in the community.
- Way to healthy life Outdoor fitness amenities like outdoor gym, jungle gym and jogging track encourages residents of all age groups to spend couple of minutes for their healthy life.
- Significance of natural and Serene living The community offers meditation zone, hammock garden, natural trail and maze garden is surrounded by green space gives you the chance to enjoy the serene.
- Community farming is provided to encourage farming within the community by allowing them to grow and nurture plants by their own self.
- Pets park is a dedicated space for your pets giving the community the comfort of being pet friendly.

### **OUTDOOR AMENITIES**

- 31. ENTRANCE PLAZA
- 32. BUS WAITING BAY
- 33. JOGGING TRACK
- PLAY MOUNDS
- 35. AMPHITHEATER
- BONFIRE PITS
- 37. PET PARK
- 38. GOLF PUTTING GREEN
- 39. CYCLE RACK WITH BICYCLE
- 40. BASKETBALL COURT
- 41. SPORTS VIEWING GALLERY
- 42. NANNY'S CORNER
- 43. MULTI PURPOSE COURT
- 44. LEISURE SEATING ZONE
- OUTDOOR GYM
- 46. SKATING ARENA
- 47. DIY GARDEN
- 48. CO-WORKING SPACE
- 49. HAMMOCK GARDEN
- 50. REFLEXOLOGY WALKWAY
- 51. ROCK CLIMBING WALL