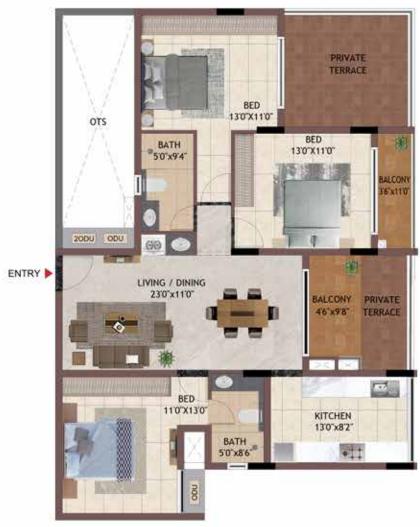

## 3BHK LG04 - L404, MG03 - M403, MG04 - M404, M205 - M405

UNIT NO -

LG04 MG03

MG04

GROUND FLOOR

UNIT NO -L104 - L404

5'0"x9'0"

5'0"x8'0"

(dia)

UNIT NO -L104 - L404 M103 - M403 M104 - M404 M205 - M405

200U ODU

TYPICAL FLOOR

BED 13'0"X10'8"

> BED 13'0"X11'0"

BALCONY

37×108

BALCONY

50'x102"

KITCHEN 15'5"x8'2"

| UNIT NO.  | APARTMENT<br>TYPE | CARPET AREA<br>(SQ.FT) | BALCONY AREA<br>(SQ.FT) | TOTAL CARPET<br>AREA (SQ.FT) | SALEABLE AREA<br>(SQ.FT) | PRIVATE<br>TERRACE(SQ.FT |
|-----------|-------------------|------------------------|-------------------------|------------------------------|--------------------------|--------------------------|
| LG04      | 3BHK              | 1163                   | 89                      | 1252                         | 1749                     | 153                      |
| L104-L404 | 3ВНК              | 1163                   | 89                      | 1252                         | 1749                     | 0                        |
| MG03      | звнк              | 1163                   | 89                      | 1252                         | 1748                     | 153                      |
| M103-M403 | звнк              | 1163                   | 89                      | 1252                         | 1748                     | 0                        |
| MG04      | звнк              | 1163                   | 89                      | 1252                         | 1751                     | 153                      |
| M104-M404 | 3BHK              | 1163                   | 89                      | 1252                         | 1751                     | 0                        |
| M205-M405 | 3ВНК              | 1163                   | 89                      | 1252                         | 1750                     | 0                        |
|           |                   |                        |                         |                              |                          |                          |