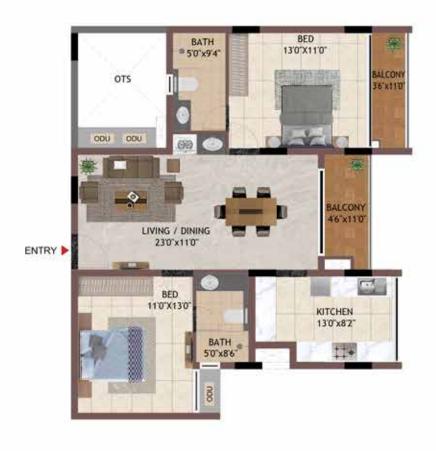

**GROUND FLOOR** 

BED 1107X130\*

BALCONY 46 X110\*

BED 1107X130\*

ENTRY

BALCONY 36 X110\*

BED 130 X110\*

ODU ODU ODU

BATH 50 X94\*

UNIT NO -H102 - H402 J102 - K402 K102 - K402 L105 - L405 TYPICAL FLOOR

| UNIT NO.  | APARTMENT<br>TYPE | CARPET AREA<br>(SQ.FT) | BALCONY AREA<br>(SQ.FT) | TOTAL CARPET<br>AREA (SQ.FT) | SALEABLE AREA<br>(SQ.FT) | PRIVATE<br>TERRACE(SQ.FT) |
|-----------|-------------------|------------------------|-------------------------|------------------------------|--------------------------|---------------------------|
| HG02      | 2BHK              | 782                    | 85                      | 867                          | 1229                     | 39                        |
| H102-H402 | 2BHK              | 782                    | 85                      | 867                          | 1229                     | 0                         |
| JG02      | 2BHK              | 782                    | 85                      | 867                          | 1234                     | 39                        |
| J102-J402 | 2BHK              | 782                    | 85                      | 867                          | 1234                     | 0                         |
| KG02      | 2BHK              | 782                    | 85                      | 867                          | 1234                     | 39                        |
| K102-K402 | 2BHK              | 782                    | 85                      | 867                          | 1234                     | 0                         |