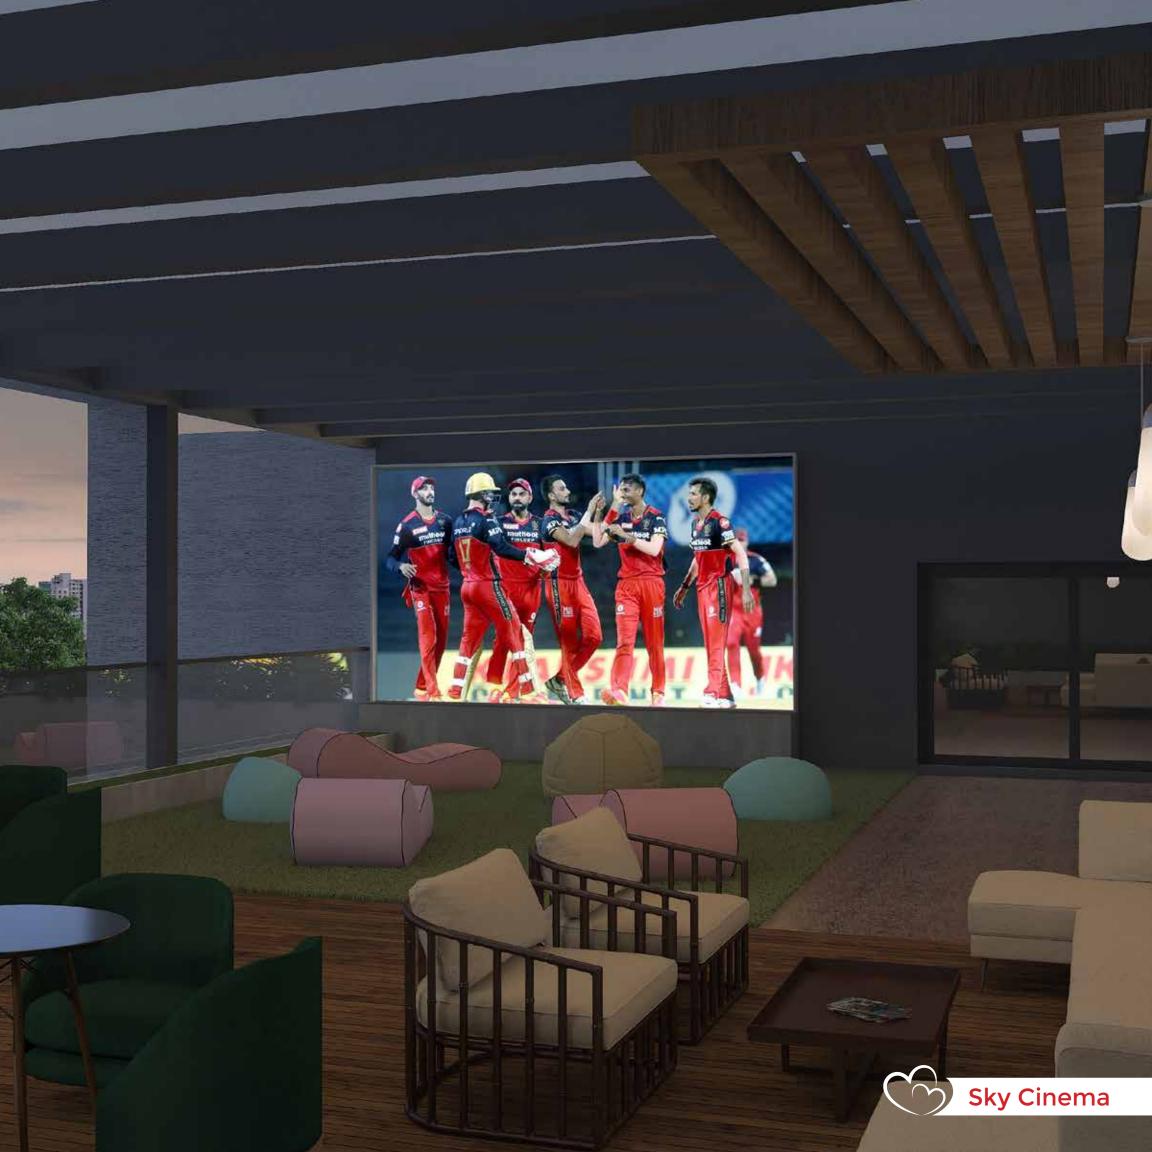

## TERRACE AMENITIES

- Terrace party corner 79.
- Terrace hangout plaza
- 81. Sky cinema
- Terrace hobby corner
- Terrace infinity walkway

- Fun and recreational amenities like video games, gaming arcade, kids adventure zone, storytelling nook, kids gym, art and craft room to keep the child engaged in an array of activities.
- Sky cinema The Sky cinema with projector screen facility is planned such that, the residents can spend time outdoors watching matches and movies
- Terrace hangout plaza The clubhouse terrace has extended features like hangout plaza, terrace party corner, terrace hobby corner and terrace infinity walkway encouraging activities in the outdoors.
- Block lobbies Every block entry is facilitated with double-height lobby welcoming you to a luxurious living environment.

### TERRACE AMENITIES

- 79. TERRACE PARTY CORNER
- 80. TERRACE HANGOUT PLAZA
- 81. SKY CINEMA
- 82. TERRACE HOBBY CORNER
- 83. TERRACE INFINITY WALKWAY