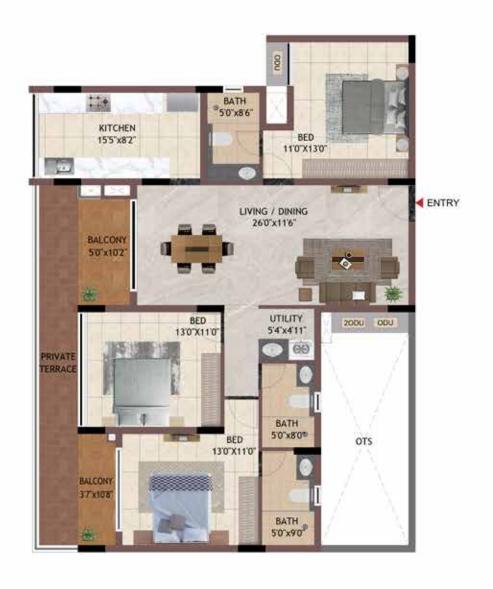

11± BATH 5'0"x8'6" KITCHEN BED 11'0'X13'0' 15'5"x82" ENTRY LIVING / DINING 26'0"x11'6" BALCONY 50'x10'2" UTILITY 5'4"x4"11" BED 13'0"X11'0 BATH 5'0"x8'0" OTS 13'0"X11'0" BALCONY 37 x108 BATH 5'0'x9'0

UNIT NO -AG04 AG05 AG06 **GROUND FLOOR** 