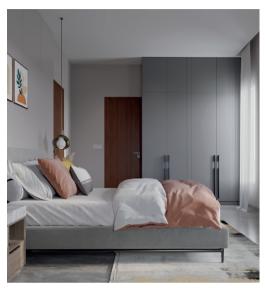

### Bedroom 4

| Wardrobe     | Study Unit | Wardrobe |
|--------------|------------|----------|
|              |            |          |
| Tinted Black | Stone Grey | Peanut   |
| Lacq Glass   | Acrylic    | Laminate |
|              |            |          |
|              |            |          |
| Stone Grey   |            |          |
| Acrylic      |            |          |
|              |            |          |
|              |            |          |