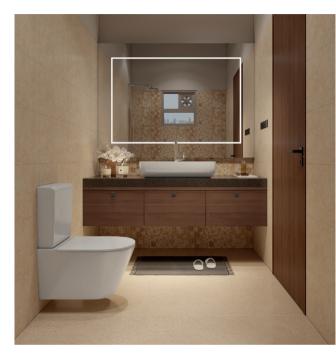

### Formal Living TV Unit

Toilet 1 Vanity

Top Unit

Bottom Unit

Back Panel

Bottom Unit

Bottom Unit

Tinted Brown

Lacq Glass

Stone Grey

Acrylic

Wool Blue Galaxy Laminate

Laminate

Frosty White