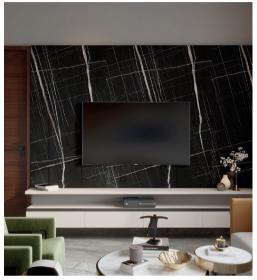

### Living TV Unit Dining Crockery Dining Vanity

| Top Ledge | Shutter     | Back Panel            | Bottom Unit | Ledge                 | Bottom Unit | Ledge                 | Bottom Unit |
|-----------|-------------|-----------------------|-------------|-----------------------|-------------|-----------------------|-------------|
| Black     | Mistey Grey | Barner Dark<br>Marble | Stone Grey  | Sandy Fossil<br>Recon | Stone Grey  | Sandy Fossil<br>Recon | Stone Grey  |
| Laminate  | Laminate    | Laminate              | Acrylic     | Laminate              | Acrylic     | Laminate              | Acrylic     |
|           |             |                       |             |                       |             |                       |             |

### Formal Living TV Unit

Toilet 1 Vanity

Top Unit

Bottom Unit

Back Panel

Bottom Unit

Bottom Unit

Tinted Brown

Lacq Glass

Stone Grey

Acrylic

Wool Blue Galaxy Laminate

Laminate

Frosty White