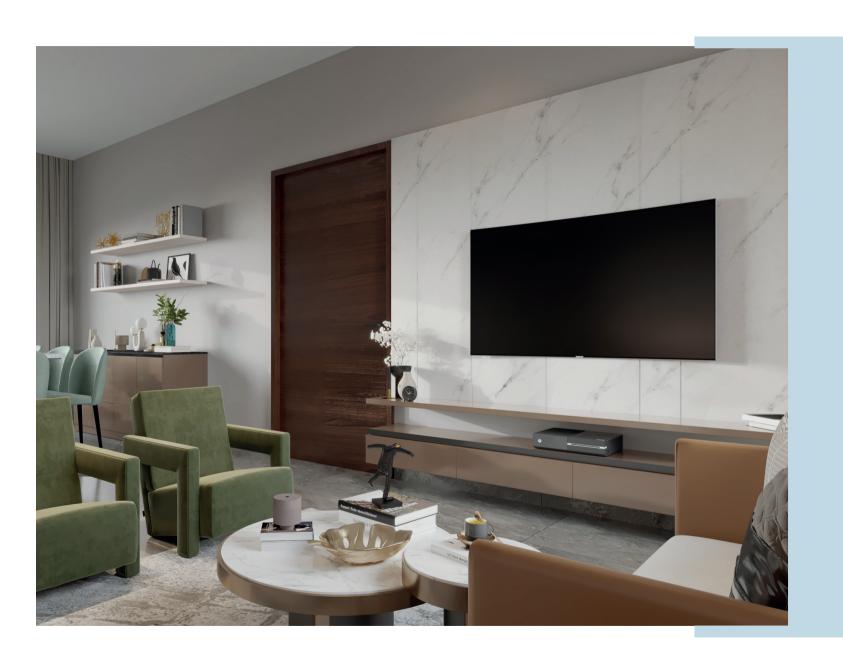

### Living TV Unit Dining Crockery Dining Vanity

| Top Ledge | Shutter     | Back Panel            | Bottom Unit | Ledge                 | Bottom Unit | Ledge                 | Bottom Unit |
|-----------|-------------|-----------------------|-------------|-----------------------|-------------|-----------------------|-------------|
| Black     | Mistey Grey | Barner Dark<br>Marble | Stone Grey  | Sandy Fossil<br>Recon | Stone Grey  | Sandy Fossil<br>Recon | Stone Grey  |
| Laminate  | Laminate    | Laminate              | Acrylic     | Laminate              | Acrylic     | Laminate              | Acrylic     |
|           |             |                       |             |                       |             |                       |             |

### Formal Living TV Unit

Toilet 1 Vanity

Top Unit

Bottom Unit

Back Panel

Bottom Unit

Bottom Unit

Tinted Brown

Lacq Glass

Stone Grey

Acrylic

Wool Blue Galaxy Laminate

Laminate

Frosty White