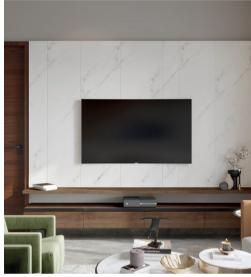

### Living TV Unit Dining Crockery Dining Vanity

| Top Ledge | Shutter     | Back Panel            | Bottom Unit | Ledge                 | Bottom Unit | Ledge                 | Bottom Unit |
|-----------|-------------|-----------------------|-------------|-----------------------|-------------|-----------------------|-------------|
| Black     | Mistey Grey | Barner Dark<br>Marble | Stone Grey  | Sandy Fossil<br>Recon | Stone Grey  | Sandy Fossil<br>Recon | Stone Grey  |
| Laminate  | Laminate    | Laminate              | Acrylic     | Laminate              | Acrylic     | Laminate              | Acrylic     |
|           |             |                       |             |                       |             |                       |             |

### Formal Living TV Unit

Toilet 1 Vanity

Top Unit

Bottom Unit

Back Panel

Bottom Unit

Bottom Unit

Tinted Brown

Lacq Glass

Stone Grey

Acrylic

Wool Blue Galaxy Laminate

Laminate

Frosty White