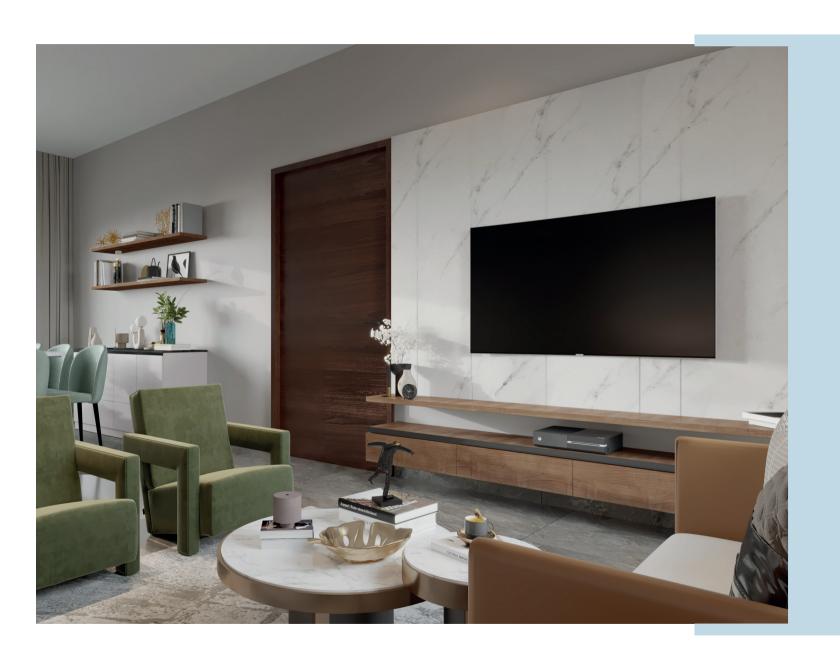

### Living TV Unit Dining Crockery Dining Vanity

| Top Ledge | Shutter     | Back Panel            | Bottom Unit | Ledge                 | Bottom Unit | Ledge                 | Bottom Unit |
|-----------|-------------|-----------------------|-------------|-----------------------|-------------|-----------------------|-------------|
| Black     | Mistey Grey | Barner Dark<br>Marble | Stone Grey  | Sandy Fossil<br>Recon | Stone Grey  | Sandy Fossil<br>Recon | Stone Grey  |
| Laminate  | Laminate    | Laminate              | Acrylic     | Laminate              | Acrylic     | Laminate              | Acrylic     |
|           |             |                       |             |                       |             |                       |             |

### Formal Living TV Unit

Toilet 1 Vanity

Top Unit

Bottom Unit

Back Panel

Bottom Unit

Bottom Unit

Tinted Brown

Lacq Glass

Stone Grey

Acrylic

Wool Blue Galaxy Laminate

Laminate

Frosty White