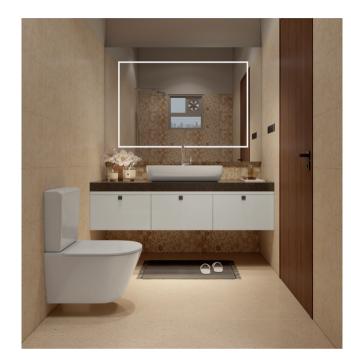

### Formal Living TV Unit

Toilet 1 Vanity

Top Unit

Bottom Unit

Back Panel

Bottom Unit

Bottom Unit

Tinted Brown

Lacq Glass

Stone Grey

Acrylic

Wool Blue Galaxy Laminate

Laminate

Frosty White

### Accessories & Appliances

Smart Mirror with Led Light

Master toilet

Plain Mirror

Dining vanity & other Toilets

Towel Rack

Toilets

Hand Towel Ring