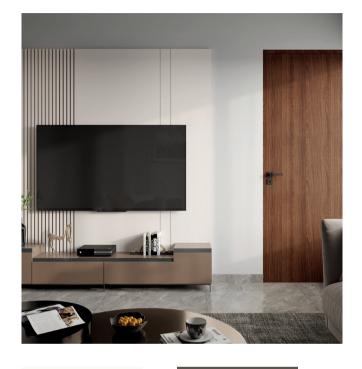

### Living TV Unit Dining Crockery Dining Vanity

| Top Ledge | Shutter     | Back Panel            | Bottom Unit | Ledge                 | Bottom Unit | Ledge                 | Bottom Unit |
|-----------|-------------|-----------------------|-------------|-----------------------|-------------|-----------------------|-------------|
| Black     | Mistey Grey | Barner Dark<br>Marble | Stone Grey  | Sandy Fossil<br>Recon | Stone Grey  | Sandy Fossil<br>Recon | Stone Grey  |
| Laminate  | Laminate    | Laminate              | Acrylic     | Laminate              | Acrylic     | Laminate              | Acrylic     |
|           |             |                       |             |                       |             |                       |             |