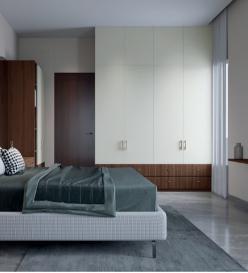

### Bedroom 2

### Bedroom 3

### Bedroom 4

| Wardrobe     | Study Unit  | Wardrobe | Corner Unit | Wardrobe    | Corner Unit | Wardrobe   |
|--------------|-------------|----------|-------------|-------------|-------------|------------|
| Tinted Black | Piano Black | Cloud    | Dark Grey   | Olive Green | Black       | Grey Magic |
| Lacq Glass   | Acrylic     | Laminate | Laminate    | Laminate    | Laminate    | Laminate   |
|              |             |          |             |             |             |            |
| Black        |             |          |             |             |             |            |
| Acrylic      |             |          |             |             |             |            |
|              |             |          |             |             |             |            |