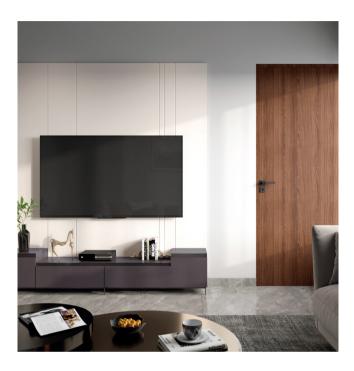

### Living TV Unit Dining Crockery Dining Vanity

| Top Ledge | Shutter     | Back Panel    | Bottom Unit | Ledge    | Bottom Unit | Ledge    | Bottom Unit |
|-----------|-------------|---------------|-------------|----------|-------------|----------|-------------|
| Black     | Mistey Grey | Marble Finish | Brown       | Ceramic  | Brown       | Ceramic  | Brown       |
| Laminate  | Laminate    | Laminate      | Acrylic     | Laminate | Acrylic     | Laminate | Acrylic     |
|           |             |               |             |          |             |          |             |
|           |             |               |             |          |             |          |             |
|           |             | 17            | 4           |          |             |          |             |
|           |             | 1             |             |          |             |          |             |

### Formal Living TV Unit

Toilet 1 Vanity

Top Unit

Brown

Lacq Glass

Ivory

Back Panel

Wool

Laminate

Bottom Unit

Dark Grey

Laminate

Bottom Unit

Frosty White