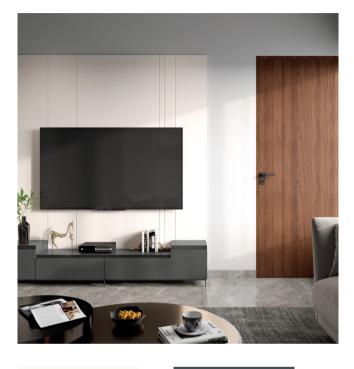

### Living TV Unit Dining Crockery Dining Vanity

| Top Ledge | Shutter     | Back Panel            | Bottom Unit | Ledge                 | Bottom Unit | Ledge                 | Bottom Unit |
|-----------|-------------|-----------------------|-------------|-----------------------|-------------|-----------------------|-------------|
| Black     | Mistey Grey | Barner Dark<br>Marble | Stone Grey  | Sandy Fossil<br>Recon | Stone Grey  | Sandy Fossil<br>Recon | Stone Grey  |
| Laminate  | Laminate    | Laminate              | Acrylic     | Laminate              | Acrylic     | Laminate              | Acrylic     |
|           |             |                       |             |                       |             |                       |             |

### Formal Living TV Unit

Toilet 1 Vanity

Top Unit

Bottom Unit

Back Panel

Bottom Unit

Bottom Unit

Tinted Brown

Lacq Glass

Stone Grey

Acrylic

Wool Blue Galaxy Laminate

Laminate

Frosty White