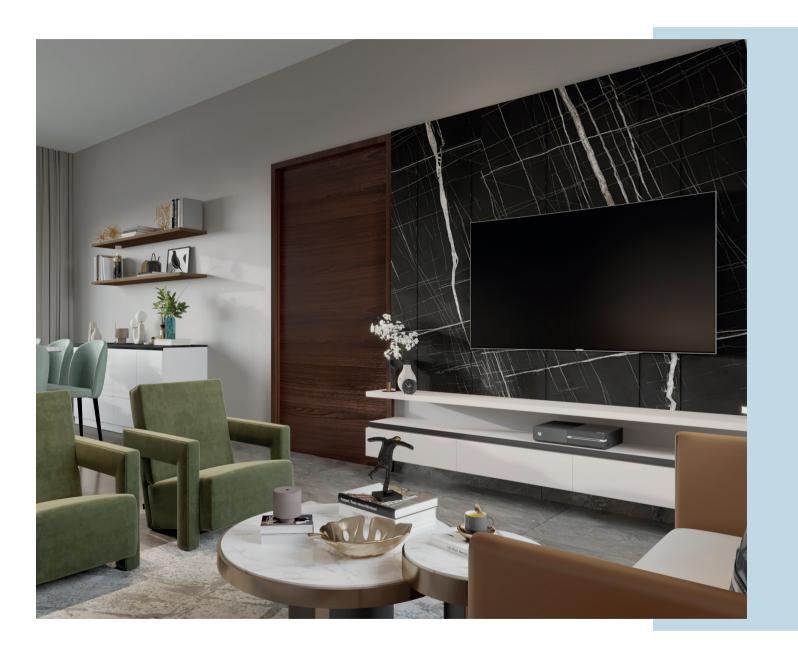

### Formal Living TV Unit

Toilet 1 Vanity

Top Unit

Bottom Unit

Back Panel

Bottom Unit

Bottom Unit

Tinted Brown

Lacq Glass

Stone Grey

Acrylic

Wool Blue Galaxy Laminate

Laminate

Frosty White