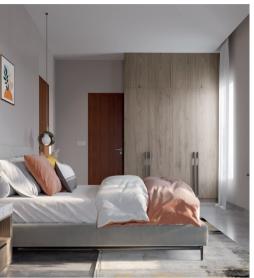

### Bedroom 4

| Wardrobe     | Study Unit  | Wardrobe | Corner Unit | Wardrobe    | Corner Unit | Wardrobe   |
|--------------|-------------|----------|-------------|-------------|-------------|------------|
| Tinted Black | Piano Black | Cloud    | Dark Grey   | Olive Green | Black       | Grey Magic |
| Lacq Glass   | Acrylic     | Laminate | Laminate    | Laminate    | Laminate    | Laminate   |
|              |             |          |             |             |             |            |
| Black        |             |          |             |             |             |            |
| Acrylic      |             |          |             |             |             |            |
|              |             |          |             |             |             |            |