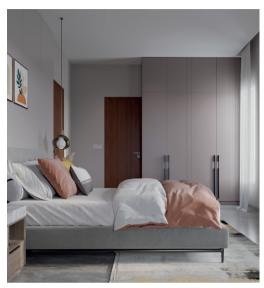

### Bedroom 2

### Bedroom 3

### Bedroom 4

| Wardrobe     | Study Unit | Wardrobe |
|--------------|------------|----------|
|              |            |          |
| Tinted Black | Stone Grey | Peanut   |
| Lacq Glass   | Acrylic    | Laminate |
|              |            |          |
|              |            |          |
| Stone Grey   |            |          |
| Acrylic      |            |          |
|              |            |          |
|              |            |          |