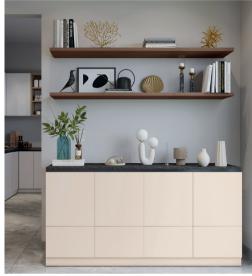

### Bedroom 4

| Wardrobe     | Study Unit  | Wardrobe | Corner Unit | Wardrobe    | Corner Unit | Wardrobe   |
|--------------|-------------|----------|-------------|-------------|-------------|------------|
| Tinted Black | Piano Black | Cloud    | Dark Grey   | Olive Green | Black       | Grey Magic |
| Lacq Glass   | Acrylic     | Laminate | Laminate    | Laminate    | Laminate    | Laminate   |
|              |             |          |             |             |             |            |
| Black        |             |          |             |             |             |            |
| Acrylic      |             |          |             |             |             |            |
|              |             |          |             |             |             |            |