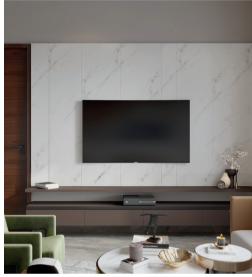

### Living TV Unit Dining Crockery Dining Vanity

| Top Ledge | Shutter     | Back Panel            | Bottom Unit | Ledge                 | Bottom Unit | Ledge                 | Bottom Unit |
|-----------|-------------|-----------------------|-------------|-----------------------|-------------|-----------------------|-------------|
| Black     | Mistey Grey | Barner Dark<br>Marble | Stone Grey  | Sandy Fossil<br>Recon | Stone Grey  | Sandy Fossil<br>Recon | Stone Grey  |
| Laminate  | Laminate    | Laminate              | Acrylic     | Laminate              | Acrylic     | Laminate              | Acrylic     |
|           |             |                       |             |                       |             |                       |             |

### Formal Living TV Unit

Toilet 1 Vanity

Top Unit

Bottom Unit

Back Panel

Bottom Unit

Bottom Unit

Tinted Brown

Lacq Glass

Stone Grey

Acrylic

Wool Blue Galaxy Laminate

Laminate

Frosty White