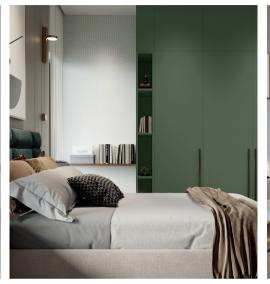

### Bedroom 4

| Wardrobe     | Study Unit  | Wardrobe | Corner Unit | Wardrobe    | Corner Unit | Wardrobe   |
|--------------|-------------|----------|-------------|-------------|-------------|------------|
| Tinted Black | Piano Black | Cloud    | Dark Grey   | Olive Green | Black       | Grey Magic |
| Lacq Glass   | Acrylic     | Laminate | Laminate    | Laminate    | Laminate    | Laminate   |
|              |             |          |             |             |             |            |
| Black        |             |          |             |             |             |            |
| Acrylic      |             |          |             |             |             |            |
|              |             |          |             |             |             |            |