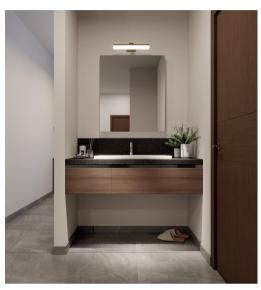

### Living TV Unit Dining Crockery Dining Vanity

| Top Ledge | Shutter     | Back Panel            | Bottom Unit | Ledge                 | Bottom Unit | Ledge                 | Bottom Unit |
|-----------|-------------|-----------------------|-------------|-----------------------|-------------|-----------------------|-------------|
| Black     | Mistey Grey | Barner Dark<br>Marble | Stone Grey  | Sandy Fossil<br>Recon | Stone Grey  | Sandy Fossil<br>Recon | Stone Grey  |
| Laminate  | Laminate    | Laminate              | Acrylic     | Laminate              | Acrylic     | Laminate              | Acrylic     |
|           |             |                       |             |                       |             |                       |             |

### Formal Living TV Unit

Toilet 1 Vanity

Top Unit

Bottom Unit

Back Panel

Bottom Unit

Bottom Unit

Tinted Brown

Lacq Glass

Stone Grey

Acrylic

Wool Blue Galaxy Laminate

Laminate

Frosty White