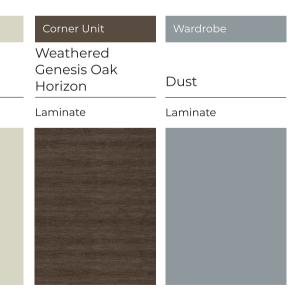

### Bedroom 4

| Wardrobe    | Study Unit  | Wardrobe | Corner Unit                         | Wardrobe                            |
|-------------|-------------|----------|-------------------------------------|-------------------------------------|
| Ivory White | Eath Cherry | Peanut   | Weathered<br>Genesis Oak<br>Horizon | Weathered<br>Genesis Oak<br>Horizon |
| Acrylic     | Laminate    | Acrylic  | Laminate                            | Laminate                            |
|             |             |          |                                     |                                     |