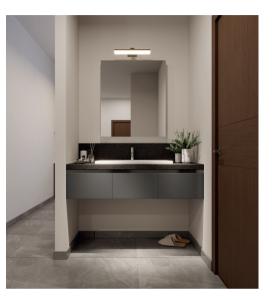

### Formal Living TV Unit

Toilet 1 Vanity

Top Unit

Bottom Unit

Back Panel

Bottom Unit

Bottom Unit

Tinted Brown

Lacq Glass

Stone Grey

Acrylic

Wool Blue Galaxy Laminate

Laminate

Frosty White