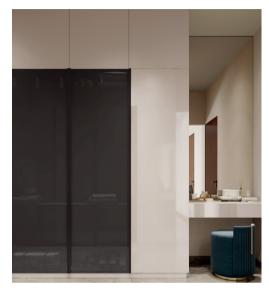

### Formal Living TV Unit

Toilet 1 Vanity

Top Unit

Bottom Unit

Back Panel

Bottom Unit

Bottom Unit

Tinted Brown

Lacq Glass

Stone Grey

Acrylic

Wool Blue Galaxy Laminate

Laminate

Frosty White