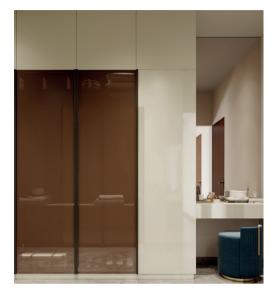

### Bedroom 4

| Wardrobe     | Study Unit  | Wardrobe | Corner Unit | Wardrobe    | Corner Unit | Wardrobe   |
|--------------|-------------|----------|-------------|-------------|-------------|------------|
| Tinted Black | Piano Black | Cloud    | Dark Grey   | Olive Green | Black       | Grey Magic |
| Lacq Glass   | Acrylic     | Laminate | Laminate    | Laminate    | Laminate    | Laminate   |
|              |             |          |             |             |             |            |
| Black        |             |          |             |             |             |            |
| Acrylic      |             |          |             |             |             |            |
|              |             |          |             |             |             |            |