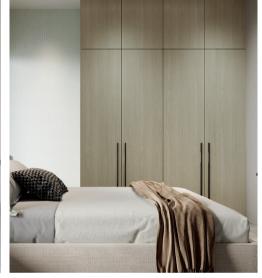

### Bedroom 4

| Wardrobe     | Study Unit  | Wardrobe | Corner Unit | Wardrobe    | Corner Unit | Wardrobe   |
|--------------|-------------|----------|-------------|-------------|-------------|------------|
| Tinted Black | Piano Black | Cloud    | Dark Grey   | Olive Green | Black       | Grey Magic |
| Lacq Glass   | Acrylic     | Laminate | Laminate    | Laminate    | Laminate    | Laminate   |
|              |             |          |             |             |             |            |
| Black        |             |          |             |             |             |            |
| Acrylic      |             |          |             |             |             |            |
|              |             |          |             |             |             |            |