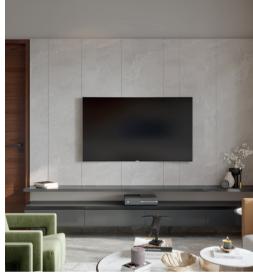

### Living TV Unit Dining Crockery Dining Vanity

| Top Ledge | Shutter     | Back Panel            | Bottom Unit | Ledge                 | Bottom Unit | Ledge                 | Bottom Unit |
|-----------|-------------|-----------------------|-------------|-----------------------|-------------|-----------------------|-------------|
| Black     | Mistey Grey | Barner Dark<br>Marble | Stone Grey  | Sandy Fossil<br>Recon | Stone Grey  | Sandy Fossil<br>Recon | Stone Grey  |
| Laminate  | Laminate    | Laminate              | Acrylic     | Laminate              | Acrylic     | Laminate              | Acrylic     |
|           |             |                       |             |                       |             |                       |             |

### Formal Living TV Unit

Toilet 1 Vanity

Top Unit

Bottom Unit

Back Panel

Bottom Unit

Bottom Unit

Tinted Brown

Lacq Glass

Stone Grey

Acrylic

Wool Blue Galaxy Laminate

Laminate

Frosty White