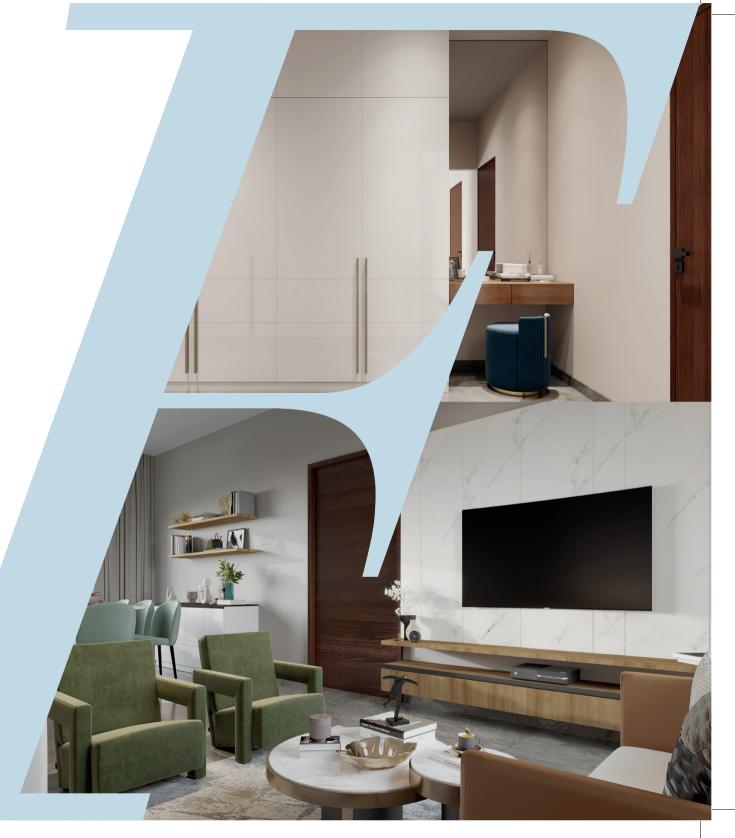

## Luxe Collection 1

### Living TV Unit Dining Crockery Dining Vanity

| Top Ledge | Shutter     | Back Panel            | Bottom Unit | Ledge                 | Bottom Unit | Ledge                 | Bottom Unit |
|-----------|-------------|-----------------------|-------------|-----------------------|-------------|-----------------------|-------------|
| Black     | Mistey Grey | Barner Dark<br>Marble | Stone Grey  | Sandy Fossil<br>Recon | Stone Grey  | Sandy Fossil<br>Recon | Stone Grey  |
| Laminate  | Laminate    | Laminate              | Acrylic     | Laminate              | Acrylic     | Laminate              | Acrylic     |
|           |             |                       |             |                       |             |                       |             |

### Formal Living TV Unit

Toilet 1 Vanity

Top Unit

Bottom Unit

Back Panel

Bottom Unit

Bottom Unit

Tinted Brown