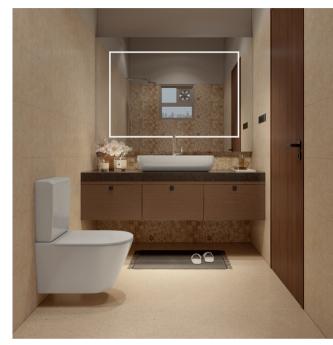

### Formal Living TV Unit

Toilet 1 Vanity

Top Unit

Brown

Lacq Glass

Ivory

Back Panel

Wool

Laminate

Bottom Unit

Dark Grey

Laminate

Bottom Unit

Frosty White