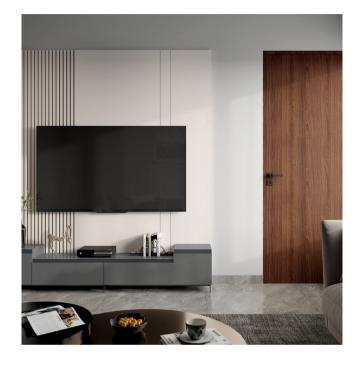

### Living TV Unit Dining Crockery Dining Vanity

| Top Ledge | Shutter     | Back Panel            | Bottom Unit | Ledge                 | Bottom Unit | Ledge                 | Bottom Unit |
|-----------|-------------|-----------------------|-------------|-----------------------|-------------|-----------------------|-------------|
| Black     | Mistey Grey | Barner Dark<br>Marble | Stone Grey  | Sandy Fossil<br>Recon | Stone Grey  | Sandy Fossil<br>Recon | Stone Grey  |
| Laminate  | Laminate    | Laminate              | Acrylic     | Laminate              | Acrylic     | Laminate              | Acrylic     |
|           |             |                       |             |                       |             |                       |             |

### Formal Living TV Unit

Toilet 1 Vanity

Top Unit

Bottom Unit

Back Panel

Bottom Unit

Bottom Unit

Tinted Brown

Lacq Glass

Stone Grey

Acrylic

Wool Blue Galaxy Laminate

Laminate

Frosty White