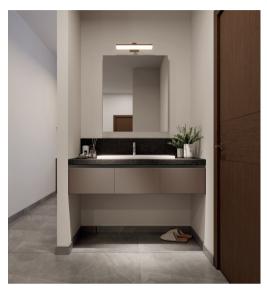

### Formal Living TV Unit

Toilet 1 Vanity

Top Unit

Bottom Unit

Back Panel

Bottom Unit

Bottom Unit

Tinted Brown

Lacq Glass

Stone Grey

Acrylic

Wool Blue Galaxy Laminate

Laminate

Frosty White