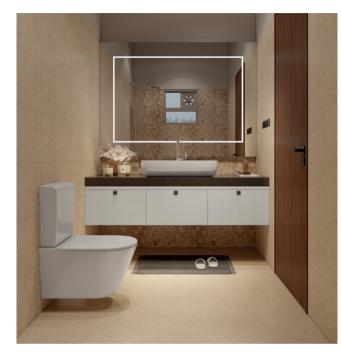

### Formal Living TV Unit

Toilet 1 Vanity

Top Unit

Bottom Unit

Back Panel

Bottom Unit

Bottom Unit

Tinted Brown

Lacq Glass

Stone Grey

Acrylic

Wool Blue Galaxy Laminate

Laminate

Frosty White

### Accessories & Appliances

Smart Mirror with Led Light

Master toilet

Plain Mirror

Dining vanity & other Toilets

Towel Rack

Toilets

Hand Towel Ring

Toilets & Dining vanity

Corner Shelf

Toilets

Robe Hook

Toilets

Toilet Tissue Holder

Toilets

Geyser

Toilets

Exhaust Fan

Toilets

Chimney

Kitchen

4 Burner HOB

Kitchen

\*Electricals are pegged to the price of Market Players as on the date