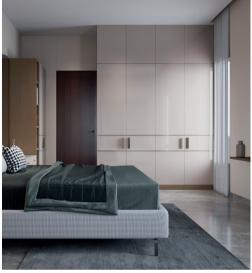

### Bedroom 4

| Wardrobe     | Study Unit  | Wardrobe | Corner Unit | Wardrobe    | Corner Unit | Wardrobe   |
|--------------|-------------|----------|-------------|-------------|-------------|------------|
| Tinted Black | Piano Black | Cloud    | Dark Grey   | Olive Green | Black       | Grey Magic |
| Lacq Glass   | Acrylic     | Laminate | Laminate    | Laminate    | Laminate    | Laminate   |
|              |             |          |             |             |             |            |
| Black        |             |          |             |             |             |            |
| Acrylic      |             |          |             |             |             |            |
|              |             |          |             |             |             |            |