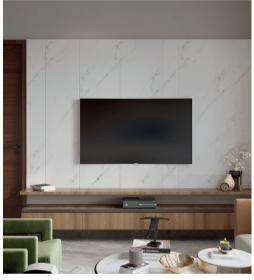

### Living TV Unit Dining Crockery Dining Vanity

| Top Ledge | Shutter     | Back Panel            | Bottom Unit | Ledge                 | Bottom Unit | Ledge                 | Bottom Unit |
|-----------|-------------|-----------------------|-------------|-----------------------|-------------|-----------------------|-------------|
| Black     | Mistey Grey | Barner Dark<br>Marble | Stone Grey  | Sandy Fossil<br>Recon | Stone Grey  | Sandy Fossil<br>Recon | Stone Grey  |
| Laminate  | Laminate    | Laminate              | Acrylic     | Laminate              | Acrylic     | Laminate              | Acrylic     |
|           |             |                       |             |                       |             |                       |             |

### Formal Living TV Unit

Toilet 1 Vanity

Top Unit

Bottom Unit

Back Panel

Bottom Unit

Bottom Unit

Tinted Brown

Lacq Glass

Stone Grey

Acrylic

Wool Blue Galaxy Laminate

Laminate

Frosty White