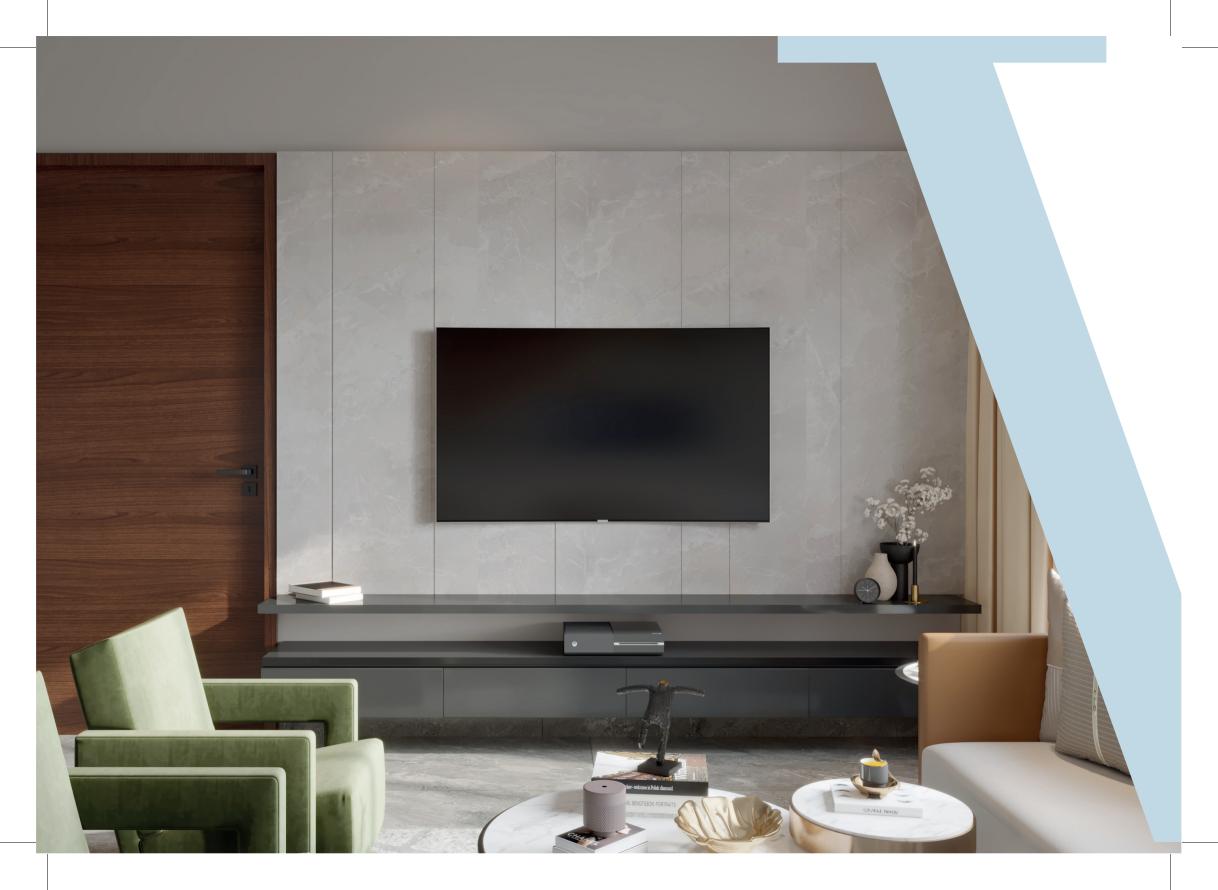

### Formal Living TV Unit

Toilet 1 Vanity

Top Unit

Bottom Unit

Back Panel

Bottom Unit

Bottom Unit

Tinted Brown

Lacq Glass

Stone Grey

Acrylic

Wool Blue Galaxy Laminate

Laminate

Frosty White