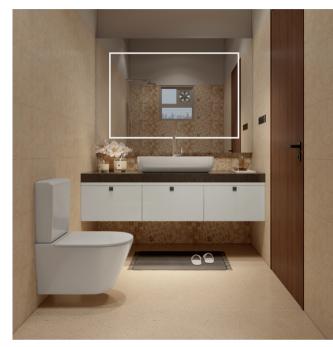

### Formal Living TV Unit

Toilet 1 Vanity

Top Unit

Bottom Unit

Back Panel

Bottom Unit

Bottom Unit

Tinted Brown

Lacq Glass

Stone Grey

Acrylic

Wool Blue Galaxy Laminate

Laminate

Frosty White

### Accessories & Appliances

Smart Mirror with Led Light

Master toilet

Plain Mirror

Dining vanity & other Toilets

Towel Rack

Toilets

Hand Towel Ring

Toilets & Dining vanity

Corner Shelf

Toilets

Robe Hook

Toilets

Toilet Tissue Holder

Toilets

Geyser