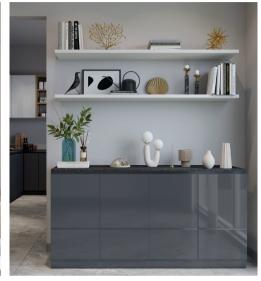

### Living TV Unit Dining Crockery Dining Vanity

| Top Ledge | Shutter     | Back Panel            | Bottom Unit | Ledge                 | Bottom Unit | Ledge                 | Bottom Unit |
|-----------|-------------|-----------------------|-------------|-----------------------|-------------|-----------------------|-------------|
| Black     | Mistey Grey | Barner Dark<br>Marble | Stone Grey  | Sandy Fossil<br>Recon | Stone Grey  | Sandy Fossil<br>Recon | Stone Grey  |
| Laminate  | Laminate    | Laminate              | Acrylic     | Laminate              | Acrylic     | Laminate              | Acrylic     |
|           |             |                       |             |                       |             |                       |             |

### Formal Living TV Unit

Toilet 1 Vanity

Top Unit

Bottom Unit

Back Panel

Bottom Unit

Bottom Unit

Tinted Brown

Lacq Glass

Stone Grey

Acrylic

Wool Blue Galaxy Laminate

Laminate

Frosty White