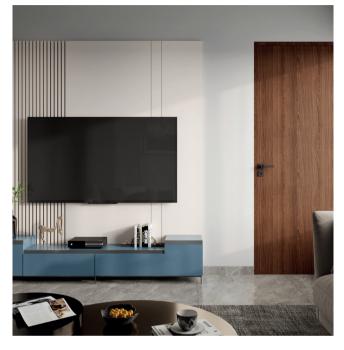

### Living TV Unit Dining Crockery Dining Vanity

| Top Ledge | Shutter     | Back Panel            | Bottom Unit | Ledge                 | Bottom Unit | Ledge                 | Bottom Unit |
|-----------|-------------|-----------------------|-------------|-----------------------|-------------|-----------------------|-------------|
| Black     | Mistey Grey | Barner Dark<br>Marble | Stone Grey  | Sandy Fossil<br>Recon | Stone Grey  | Sandy Fossil<br>Recon | Stone Grey  |
| Laminate  | Laminate    | Laminate              | Acrylic     | Laminate              | Acrylic     | Laminate              | Acrylic     |
|           |             |                       |             |                       |             |                       |             |

### Formal Living TV Unit

Toilet 1 Vanity

Top Unit

Bottom Unit

Back Panel

Bottom Unit

Bottom Unit

Tinted Brown

Lacq Glass

Stone Grey

Acrylic

Wool Blue Galaxy Laminate

Laminate

Frosty White