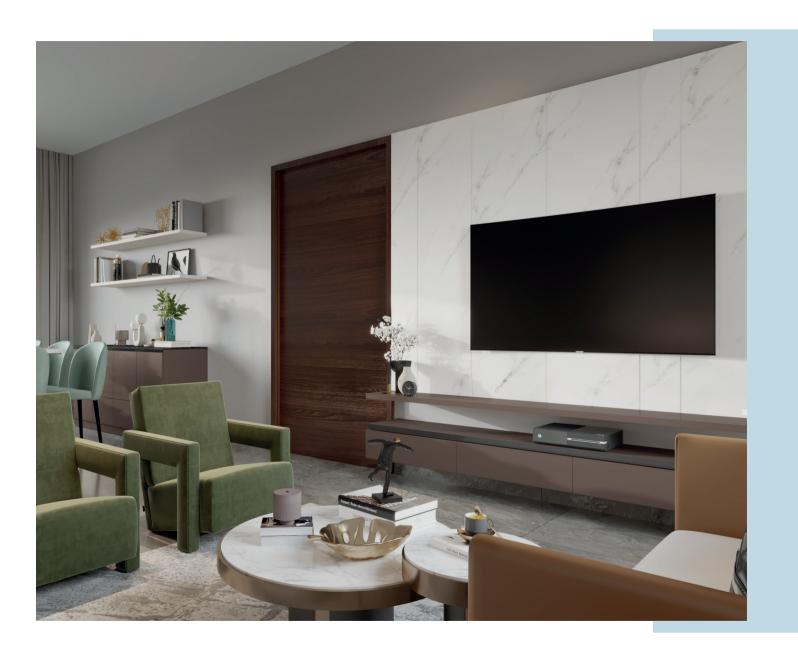

### Living TV Unit Dining Crockery Dining Vanity

| Top Ledge | Shutter     | Back Panel            | Bottom Unit | Ledge                 | Bottom Unit | Ledge                 | Bottom Unit |
|-----------|-------------|-----------------------|-------------|-----------------------|-------------|-----------------------|-------------|
| Black     | Mistey Grey | Barner Dark<br>Marble | Stone Grey  | Sandy Fossil<br>Recon | Stone Grey  | Sandy Fossil<br>Recon | Stone Grey  |
| Laminate  | Laminate    | Laminate              | Acrylic     | Laminate              | Acrylic     | Laminate              | Acrylic     |
|           |             |                       |             |                       |             |                       |             |

### Formal Living TV Unit

Toilet 1 Vanity

Top Unit

Bottom Unit

Back Panel

Bottom Unit

Bottom Unit

Tinted Brown

Lacq Glass

Stone Grey

Acrylic

Wool Blue Galaxy Laminate

Laminate

Frosty White