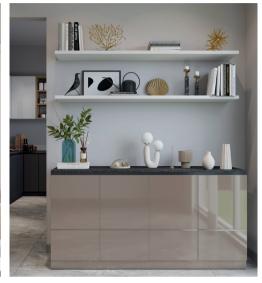

### Living TV Unit Dining Crockery Dining Vanity

| Top Ledge | Shutter     | Back Panel            | Bottom Unit | Ledge                 | Bottom Unit | Ledge                 | Bottom Unit |
|-----------|-------------|-----------------------|-------------|-----------------------|-------------|-----------------------|-------------|
| Black     | Mistey Grey | Barner Dark<br>Marble | Stone Grey  | Sandy Fossil<br>Recon | Stone Grey  | Sandy Fossil<br>Recon | Stone Grey  |
| Laminate  | Laminate    | Laminate              | Acrylic     | Laminate              | Acrylic     | Laminate              | Acrylic     |
|           |             |                       |             |                       |             |                       |             |