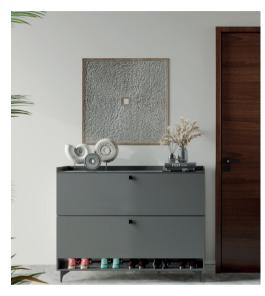

### Living TV Unit Dining Crockery Dining Vanity

| Top Ledge | Shutter     | Back Panel            | Bottom Unit | Ledge                 | Bottom Unit | Ledge                 | Bottom Unit |
|-----------|-------------|-----------------------|-------------|-----------------------|-------------|-----------------------|-------------|
| Black     | Mistey Grey | Barner Dark<br>Marble | Stone Grey  | Sandy Fossil<br>Recon | Stone Grey  | Sandy Fossil<br>Recon | Stone Grey  |
| Laminate  | Laminate    | Laminate              | Acrylic     | Laminate              | Acrylic     | Laminate              | Acrylic     |
|           |             |                       |             |                       |             |                       |             |

### Formal Living TV Unit

Toilet 1 Vanity

Top Unit

Bottom Unit

Back Panel

Bottom Unit

Bottom Unit

Tinted Brown

Lacq Glass

Stone Grey

Acrylic

Wool Blue Galaxy Laminate

Laminate

Frosty White