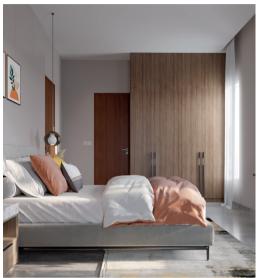

### Bedroom 2

### Bedroom 3

### Bedroom 4

| Wardrobe     | Study Unit | Wardrobe |
|--------------|------------|----------|
|              |            |          |
| Tinted Black | Stone Grey | Peanut   |
| Lacq Glass   | Acrylic    | Laminate |
|              |            |          |
|              |            |          |
| Stone Grey   |            |          |
| Acrylic      |            |          |
|              |            |          |
|              |            |          |