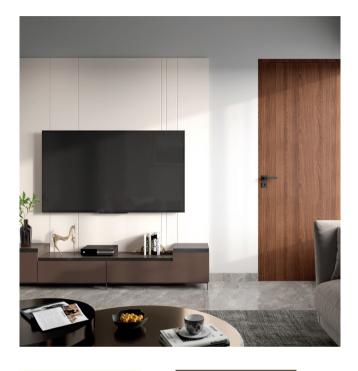

### Living TV Unit Dining Crockery Dining Vanity

| Top Ledge | Shutter     | Back Panel            | Bottom Unit | Ledge                 | Bottom Unit | Ledge                 | Bottom Unit |
|-----------|-------------|-----------------------|-------------|-----------------------|-------------|-----------------------|-------------|
| Black     | Mistey Grey | Barner Dark<br>Marble | Stone Grey  | Sandy Fossil<br>Recon | Stone Grey  | Sandy Fossil<br>Recon | Stone Grey  |
| Laminate  | Laminate    | Laminate              | Acrylic     | Laminate              | Acrylic     | Laminate              | Acrylic     |
|           |             |                       |             |                       |             |                       |             |

### Formal Living TV Unit

Toilet 1 Vanity

Top Unit

Bottom Unit

Back Panel

Bottom Unit

Bottom Unit

Tinted Brown

Lacq Glass

Stone Grey

Acrylic

Wool Blue Galaxy Laminate

Laminate

Frosty White