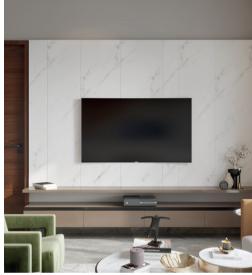

### Living TV Unit Dining Crockery Dining Vanity

| Top Ledge | Shutter     | Back Panel            | Bottom Unit | Ledge                 | Bottom Unit | Ledge                 | Bottom Unit |
|-----------|-------------|-----------------------|-------------|-----------------------|-------------|-----------------------|-------------|
| Black     | Mistey Grey | Barner Dark<br>Marble | Stone Grey  | Sandy Fossil<br>Recon | Stone Grey  | Sandy Fossil<br>Recon | Stone Grey  |
| Laminate  | Laminate    | Laminate              | Acrylic     | Laminate              | Acrylic     | Laminate              | Acrylic     |
|           |             |                       |             |                       |             |                       |             |

### Formal Living TV Unit

Toilet 1 Vanity

Top Unit

Bottom Unit

Back Panel

Bottom Unit

Bottom Unit

Tinted Brown

Lacq Glass

Stone Grey

Acrylic

Wool Blue Galaxy Laminate

Laminate

Frosty White