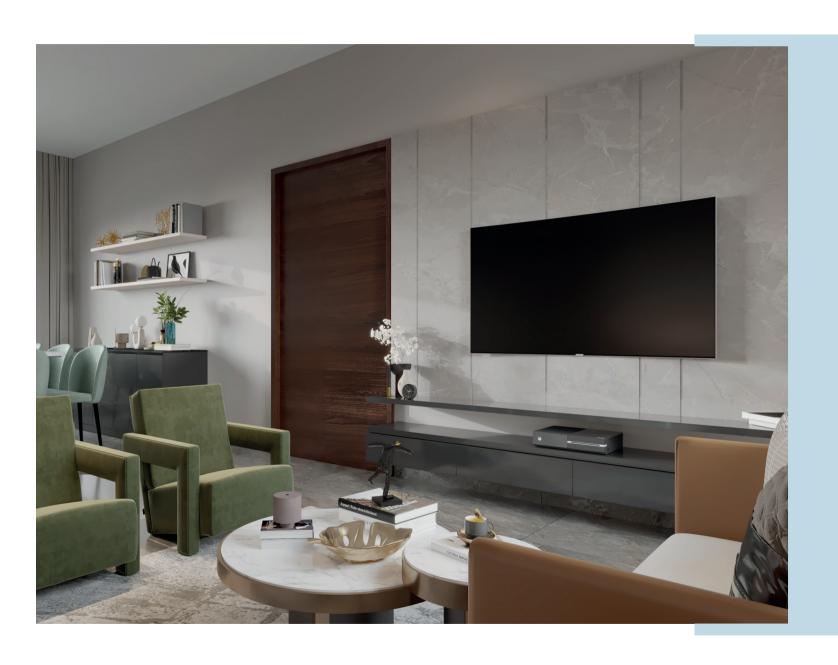

## Luxe Collection 1

### Living TV Unit Dining Crockery Dining Vanity

| Top Ledge | Shutter     | Back Panel            | Bottom Unit | Ledge                 | Bottom Unit | Ledge                 | Bottom Unit |
|-----------|-------------|-----------------------|-------------|-----------------------|-------------|-----------------------|-------------|
| Black     | Mistey Grey | Barner Dark<br>Marble | Stone Grey  | Sandy Fossil<br>Recon | Stone Grey  | Sandy Fossil<br>Recon | Stone Grey  |
| Laminate  | Laminate    | Laminate              | Acrylic     | Laminate              | Acrylic     | Laminate              | Acrylic     |
|           |             |                       |             |                       |             |                       |             |

### Formal Living TV Unit

Toilet 1 Vanity

Top Unit

Bottom Unit

Back Panel

Bottom Unit

Bottom Unit

Tinted Brown

Lacq Glass

Stone Grey

Acrylic

Wool Blue Galaxy Laminate

Laminate

Frosty White