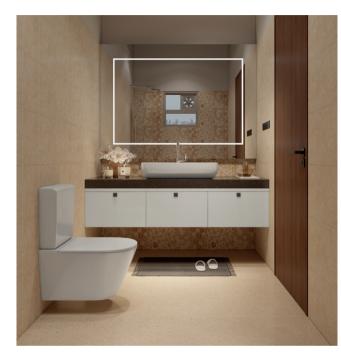

### Formal Living TV Unit

Toilet 1 Vanity

Top Unit

Bottom Unit

Back Panel

Bottom Unit

Bottom Unit

Tinted Brown

Lacq Glass

Stone Grey

Acrylic

Wool Blue Galaxy Laminate

Laminate

Frosty White

### Accessories & Appliances

Smart Mirror with Led Light

Master toilet

Plain Mirror

Dining vanity & other Toilets

Towel Rack

Toilets

Hand Towel Ring

Toilets & Dining vanity

Corner Shelf

Toilets

Robe Hook

Toilets

Toilet Tissue Holder

Toilets

Geyser