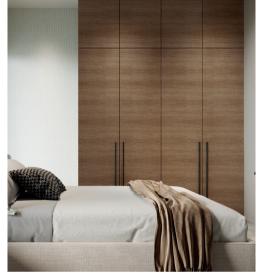

### Bedroom 4

| Wardrobe     | Study Unit  | Wardrobe | Corner Unit | Wardrobe    | Corner Unit | Wardrobe   |
|--------------|-------------|----------|-------------|-------------|-------------|------------|
| Tinted Black | Piano Black | Cloud    | Dark Grey   | Olive Green | Black       | Grey Magic |
| Lacq Glass   | Acrylic     | Laminate | Laminate    | Laminate    | Laminate    | Laminate   |
|              |             |          |             |             |             |            |
| Black        |             |          |             |             |             |            |
| Acrylic      |             |          |             |             |             |            |
|              |             |          |             |             |             |            |