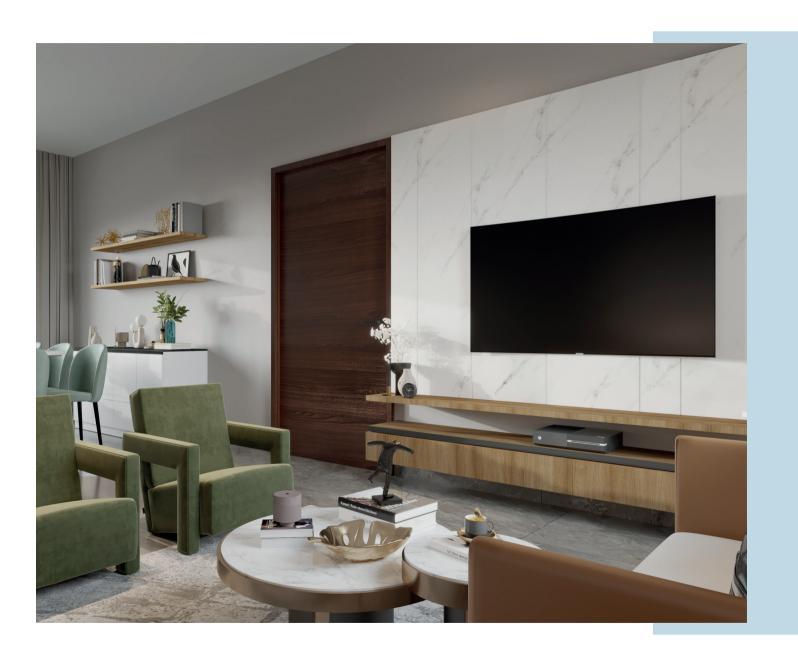

### Formal Living TV Unit

Toilet 1 Vanity

Top Unit

Bottom Unit

Back Panel

Bottom Unit

Bottom Unit

Tinted Brown

Lacq Glass

Stone Grey

Acrylic

Wool Blue Galaxy Laminate

Laminate

Frosty White