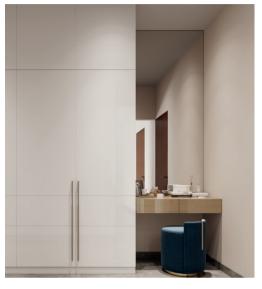

### Bedroom 4

| Wardrobe     | Study Unit  | Wardrobe | Corner Unit | Wardrobe    | Corner Unit | Wardrobe   |
|--------------|-------------|----------|-------------|-------------|-------------|------------|
| Tinted Black | Piano Black | Cloud    | Dark Grey   | Olive Green | Black       | Grey Magic |
| Lacq Glass   | Acrylic     | Laminate | Laminate    | Laminate    | Laminate    | Laminate   |
|              |             |          |             |             |             |            |
| Black        |             |          |             |             |             |            |
| Acrylic      |             |          |             |             |             |            |
|              |             |          |             |             |             |            |