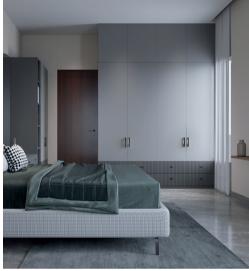

### Bedroom 4

| Wardrobe     | Study Unit  | Wardrobe | Corner Unit | Wardrobe    | Corner Unit | Wardrobe   |
|--------------|-------------|----------|-------------|-------------|-------------|------------|
| Tinted Black | Piano Black | Cloud    | Dark Grey   | Olive Green | Black       | Grey Magic |
| Lacq Glass   | Acrylic     | Laminate | Laminate    | Laminate    | Laminate    | Laminate   |
|              |             |          |             |             |             |            |
| Black        |             |          |             |             |             |            |
| Acrylic      |             |          |             |             |             |            |
|              |             |          |             |             |             |            |