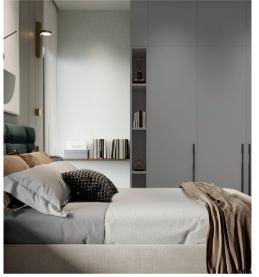

### Bedroom 4

| Wardrobe     | Study Unit | Wardrobe |
|--------------|------------|----------|
|              |            |          |
| Tinted Black | Stone Grey | Peanut   |
| Lacq Glass   | Acrylic    | Laminate |
|              |            |          |
|              |            |          |
| Stone Grey   |            |          |
| Acrylic      |            |          |
|              |            |          |
|              |            |          |