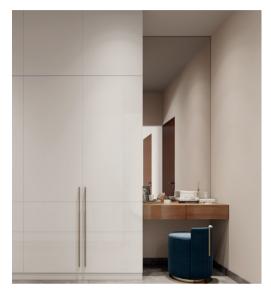

### Formal Living TV Unit

Toilet 1 Vanity

Top Unit

Bottom Unit

Back Panel

Bottom Unit

Bottom Unit

Tinted Brown

Lacq Glass

Stone Grey

Acrylic

Wool Blue Galaxy Laminate

Laminate

Frosty White

### Formal Living TV Unit

Toilet 1 Vanity

Top Unit

Brown

Lacq Glass

Ivory

Back Panel

Wool

Laminate

Bottom Unit

Dark Grey

Laminate

Bottom Unit

Frosty White

### Formal Living TV Unit

Toilet 1 Vanity

Top Unit

Ivory White

Lacq Glass

Tahiti Samoa Teak

Back Panel

Wool

Laminate

Brown

Laminate

Sandy Fossil Recon

### Formal Living TV Unit

Toilet 1 Vanity

Top Unit

\_\_\_\_

Ivory White

Acrylic

Bottom Unit

Mistey Grey

Acrylic

Wool

Laminate

Bottom Unit

Dark Grey

Laminate

Bottom Unit

Frosty White

### Formal Living TV Unit

Toilet 1 Vanity

Top Unit

Ivory White

Acrylic

Bottom Unit

Cappaccino

Acrylic

Back Panel

Wool

Laminate

Pebble

Laminate

Bottom Unit

Frosty White

### Formal Living TV Unit

Toilet 1 Vanity

Top Unit

Ivory White

Acrylic

Earth Cherry

Laminate

Back Panel

Wool

Laminate

Brown

Laminate

Earth Cherry