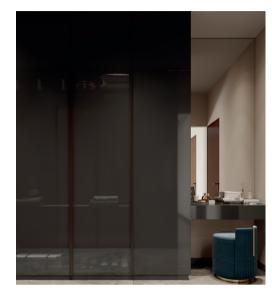

### Bedroom 4

| Wardrobe     | Study Unit  | Wardrobe | Corner Unit | Wardrobe    | Corner Unit | Wardrobe   |
|--------------|-------------|----------|-------------|-------------|-------------|------------|
| Tinted Black | Piano Black | Cloud    | Dark Grey   | Olive Green | Black       | Grey Magic |
| Lacq Glass   | Acrylic     | Laminate | Laminate    | Laminate    | Laminate    | Laminate   |
|              |             |          |             |             |             |            |
| Black        |             |          |             |             |             |            |
| Acrylic      |             |          |             |             |             |            |
|              |             |          |             |             |             |            |

### Accessories & Appliances

Smart Mirror with Led Light

Master toilet

Plain Mirror

Dining vanity & other Toilets

Towel Rack

Toilets

Hand Towel Ring