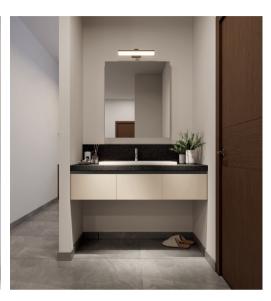

### Accessories & Appliances

Smart Mirror with Led Light

Master toilet

Plain Mirror

Dining vanity & other Toilets

Towel Rack

Toilets

Hand Towel Ring

Toilets & Dining vanity

Corner Shelf

Toilets

Robe Hook

Toilets

Toilet Tissue Holder

Toilets

Geyser

Toilets

Exhaust Fan

Toilets

Chimney

Kitchen

4 Burner HOB

Kitchen

\*Electricals are pegged to the price of Market Players as on the date