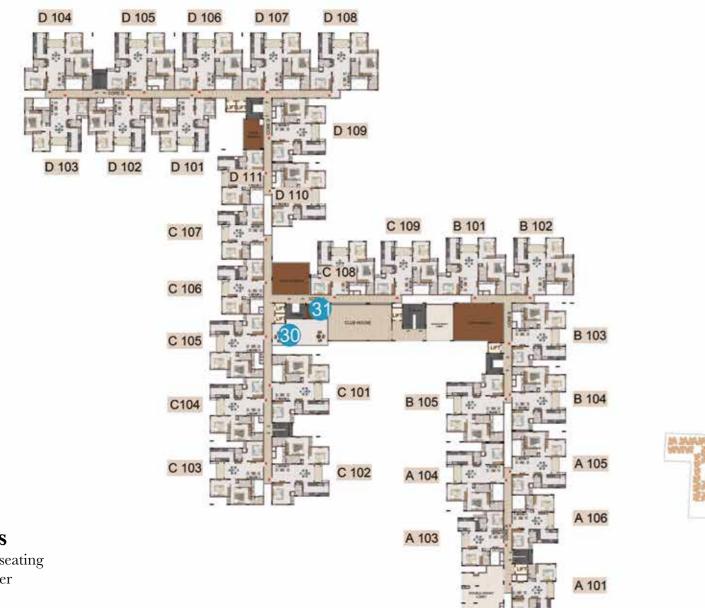

#### **Facilities & Features**

- 22 Association room
- 23 Creche
- 24 Laundry / Ironing
- 25 Convenio
- 26 Sauna
- 27 Jacuzzi
- 28 Salon room
- 29 Maid / Driver dormitory
- 30 Terrace lawn with seating
- 31 Terrace BBQ corner

#### **Facilities & Features**

- 22. Association room
- 23. Creche
- 24. Laundry / Ironing
- 25. Convenio
- 26. Sauna
- 27. Jacuzzi
- 28. Salon room
- 29. Maid / Driver dormitory
- 30. Terrace lawn with seating
- 31. Terrace BBQ corner