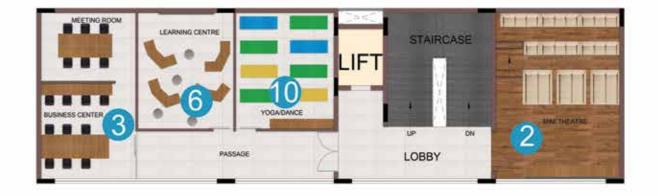

#### INDOOR AMENITIES

- Multipurpose hall
- 2 Mini theatre
- Business centre 3
- Guest entertainment lounge
- Guest room 5
- 6 Learning centre

#### Fitness

- 7 Gym
- 8 Functional workout
- 9 Crossfit corner
- 10 Yoga / Zumba room

#### **INDOOR AMENITIES**

- 1. Multipurpose hall
  - Mini theatre
  - Business centre
  - Guest entertainment lounge
  - Guest room
- 6. Learning centre

#### Fitness

- Gym Functional workout
- Crossfit corner
- 10. Yoga / Zumba room

#### Indoor Games

- 11. Ball pool with slide
- 12. Adventure play for kids
- 13. Interactive wall games
- 14. Table tennis
- 15. Snooker
- 16. Board games
- 17. Indoor mini golf
- 18. Video / VR games
- 19. Gaming arcade

21. Foosball