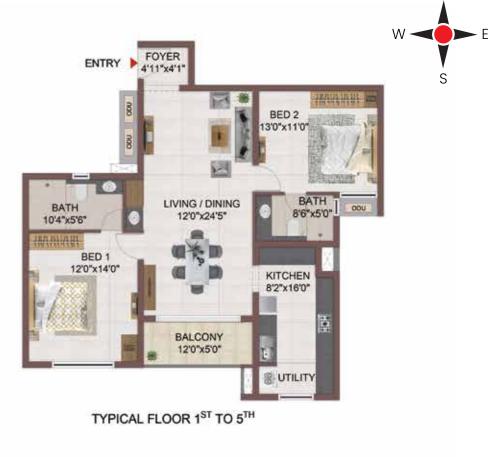

### BLOCK 2 | 2 BHK

GROUND FLOOR

| Block No. | Unit No.  | Carpet area<br>(sqft) | Balcony area<br>(sqft) | Total carpet S<br>area (sqft) | aleable are<br>(sqft) | a Private terrace<br>area (sqft) |
|-----------|-----------|-----------------------|------------------------|-------------------------------|-----------------------|----------------------------------|
| Block-2   | F-G01     | 880                   | 60                     | 940                           | 1319                  | 180                              |
| Block-2   | F-G02     | 880                   | 60                     | 940                           | 1317                  | 169                              |
| Block-2   | G-G05     | 880                   | 60                     | 940                           | 1317                  | 168                              |
| Block-2   | G-G06     | 880                   | 60                     | 940                           | 1324                  | 169                              |
| Block-2   | F101-F501 | 880                   | 60                     | 940                           | 1319                  |                                  |
| Block-2   | F102-F502 | 880                   | 60                     | 940                           | 1317                  |                                  |
| Block-2   | G105-G505 | 880                   | 60                     | 940                           | 1317                  | 2 - E                            |
| Block-2   | G106-G506 | 880                   | 60                     | 940                           | 1324                  | 1 E 1                            |

BALCONY 12'0"x5'0"

LIVING / DINING 12'0"x24'5"

ENTRY

BATH

10'4"x5'6"

BED 1

12'0"x14'0"

BED 2

13'0"x11'0"

KITCHEN 8'2"x16'0"

BATH 8'6"x5'0"

000

| Block No. | Unit No.  | Carpet area<br>(sqft) | Balcony area<br>(sqft) | a Total carpet S<br>area (sqft) | aleable are<br>(sqft) | a Private terrace<br>area (sqft) |
|-----------|-----------|-----------------------|------------------------|---------------------------------|-----------------------|----------------------------------|
| Block-2   | F-G03     | 880                   | 60                     | 940                             | 1321                  | 97                               |
| Block-2   | F103-F503 | 880                   | 60                     | 940                             | 1321                  | -                                |