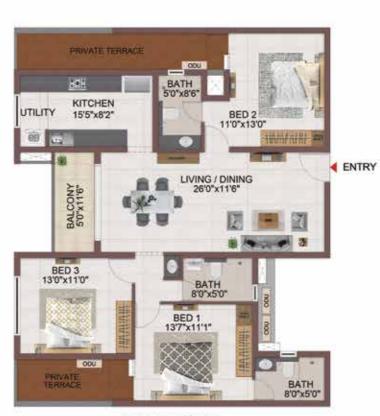

greater light, ventilation, and beautiful views than other homes.

- Ensuring beautiful views All homes are planned in such a way that they either look outside or at internal podiums providing every bedroom and balcony with good view and proper ventilation.
- Private terrace Most of the ground floor units are designed with an extended private terrace.
- Zero dead space Internal and external spaces have been designed with zero space wastage, giving you maximum usable area in your apartment.
- Units have been designed in such a way that the entrance doors do not face each other to ensure more privacy and security.
- Lighting and ventilation All windows, OTS, cutouts, shafts ensure ventilation not only within your apartment but also in the corridors.
- Planned ODU locations designed to avoid any overlooking or hindrances to other apartments and well-concealed to ensure no ACs are visible on the building façade.
- Covered car parking for all apartments provided at the basement.

TYPICAL FLOOR 1ST TO 5TH