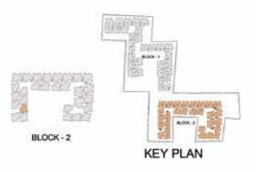

-------|-------------------------|--------------------------------|
| Block-1   | C-G07     | 778                   | 44                     | 822                         | 1160                    | 132                            |
| Block-1   | C107-C507 | 778                   | 44                     | 822                         | 1160                    |                                |
| Block-1   | A-G03     | 778                   | 44                     | 822                         | 1157                    | 134                            |
| Block-1   | A103-A503 | 778                   | 44                     | 822                         | 1157                    | 5.5                            |



TYPICAL FLOOR 1ST TO 5TH



W-00x-2









TYPICAL FLOOR 1ST TO 5TH







GROUND FLOOR

| Block No. | Unit No.  | Carpet area I<br>(sqft) | Balcony are<br>(sqft) | aTotal carpetS<br>area (sqft) | aleable are<br>(sqft) | aPrivate terrace<br>area (sqft) |
|-----------|-----------|-------------------------|-----------------------|-------------------------------|-----------------------|---------------------------------|
| Block-2   | G-G03     | 778                     | 44                    | 822                           | 1161                  | 143                             |
| Block-2   | G103-G503 | 778                     | 44                    | 822                           | 1161                  |                                 |





TYPICAL FLOOR 1ST TO 5TH





TYPICAL FLOOR 1ST TO 5TH





GROUND FLOOR

| Block No. | Unit No.  | Carpet area<b