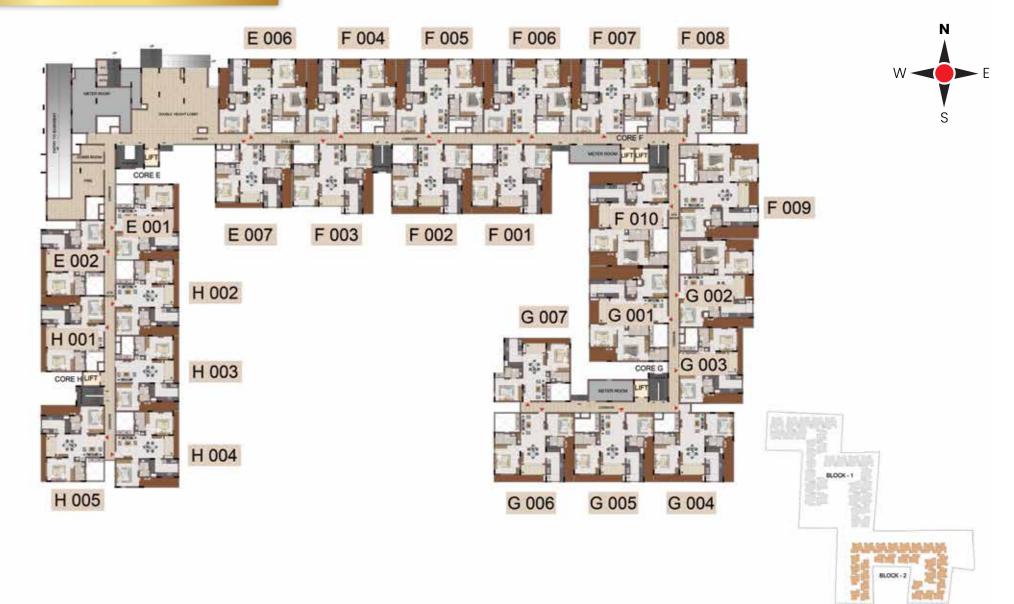

- 47. Sensory walkway
- 48. Cycling track
- 49. Walking / Jogging track

#### Fun & Games

- 50. Children's play area
- 51. Jungle gym
- 52. Tree house
- 53. Obstacle arena
- 54. Swing court
- 55. Traditional games
- 56. Sandpit
- 57. Interactive floor games

- 58. Claypit
- 59. Tot lot
- 60. Table top games

#### Recreation

- 61. Drop-off zone
- 62. Amphitheatre
- 63. Hangout plaza
- 64. Senior citizen zone
- 65. Aroma / Herbal garden
- 66. Bird bath
- 67. Leisure pavilion
- 68. Pet park
- 69. Zen garden
- 70. Outdoor workpod
- 71. DIY garden
- 72. Bicycle rack with bicycles
- 73. Shaded walkway
- 74. Play mound
- 75. Air filling station
- 76. Car charging bay

## FLOOR PLANS

#### BASEMENT FLOOR PLAN



#### **GROUND FLOOR PLAN - BLOCK 1**

Ν

S



#### **GROUND FLOOR PLAN - BLOCK 2**



#### FIRST FLOOR PLAN - BLOCK 1









31. Terrace BBQ corner



11

#### FIRST FLOOR PLAN - BLOCK 2





S



#### **TYPICAL FLOOR PLAN - BLOCK 2**



### UNIT PLANS





GROUND FLOOR

| Block No. | Unit No.  | Carpet area<br>(sqft) | Balcony are<br>(sqft) | a Total carpet S<br>area (sqft) | aleable are<br>(sqft) | a Private terrace<br>area (soft)                                                                                |
|-----------|-----------|-----------------------|-----------------------|---------------------------------|-----------------------|-----------------------------------------------------------------------------------------------------------------|
| Block-2   | EG02      | 778                   | 44                    | 822                             | 1160