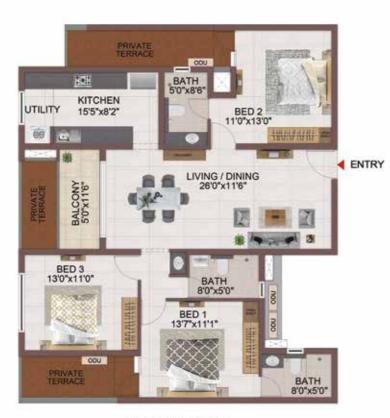

#### BLOCK 1 & 2 | 3 BHK

GROUND FLOOR

| BATH<br>8'0"x5'0" BED 1<br>13'8" x11'1"                                                                                                                                                                                                                                                                                                                                                                                                                                                                                                                                                                                                                                                                                                                                                                                                                                                                                                                                                                                                                                                                                                                                                                                                                                                                                                                                                                                                                                                                                                                                                                                                                                                                                                                                                                                                                                                                                                                                                                                                                                                                                        | 00              |                      |   |
|--------------------------------------------------------------------------------------------------------------------------------------------------------------------------------------------------------------------------------------------------------------------------------------------------------------------------------------------------------------------------------------------------------------------------------------------------------------------------------------------------------------------------------------------------------------------------------------------------------------------------------------------------------------------------------------------------------------------------------------------------------------------------------------------------------------------------------------------------------------------------------------------------------------------------------------------------------------------------------------------------------------------------------------------------------------------------------------------------------------------------------------------------------------------------------------------------------------------------------------------------------------------------------------------------------------------------------------------------------------------------------------------------------------------------------------------------------------------------------------------------------------------------------------------------------------------------------------------------------------------------------------------------------------------------------------------------------------------------------------------------------------------------------------------------------------------------------------------------------------------------------------------------------------------------------------------------------------------------------------------------------------------------------------------------------------------------------------------------------------------------------|-----------------|----------------------|---|
|                                                                                                                                                                                                                                                                                                                                                                                                                                                                                                                                                                                                                                                                                                                                                                                                                                                                                                                                                                                                                                                                                                                                                                                                                                                                                                                                                                                                                                                                                                                                                                                                                                                                                                                                                                                                                                                                                                                                                                                                                                                                                                                                | ARMINIAL STATE  | BED 3<br>13'0"X11'0" |   |
| 8 BATH<br>8'0"x 5'0"                                                                                                                                                                                                                                                                                                                                                                                                                                                                                                                                                                                                                                                                                                                                                                                                                                                                                                                                                                                                                                                                                                                                                                                                                                                                                                                                                                                                                                                                                                                                                                                                                                                                                                                                                                                                                                                                                                                                                                                                                                                                                                           |                 | 2                    |   |
| LIVING / DINING<br>260"X11'6"                                                                                                                                                                                                                                                                                                                                                                                                                                                                                                                                                                                                                                                                                                                                                                                                                                                                                                                                                                                                                                                                                                                                                                                                                                                                                                                                                                                                                                                                                                                                                                                                                                                                                                                                                                                                                                                                                                                                                                                                                                                                                                  | )»              | S0"X116"             |   |
|                                                                                                                                                                                                                                                                                                                                                                                                                                                                                                                                                                                                                                                                                                                                                                                                                                                                                                                                                                                                                                                                                                                                                                                                                                                                                                                                                                                                                                                                                                                                                                                                                                                                                                                                                                                                                                                                                                                                                                                                                                                                                                                                | -               |                      | 1 |
| BED 2<br>110"X134*                                                                                                                                                                                                                                                                                                                                                                                                                                                                                                                                                                                                                                                                                                                                                                                                                                                                                                                                                                                                                                                                                                                                                                                                                                                                                                                                                                                                                                                                                                                                                                                                                                                                                                                                                                                                                                                                                                                                                                                                                                                                                                             | KITCH<br>15'5"x |                      |   |
| BATH<br>5'0'x8'2'                                                                                                                                                                                                                                                                                                                                                                                                                                                                                                                                                                                                                                                                                                                                                                                                                                                                                                                                                                                                                                                                                                                                                                                                                                                                                                                                                                                                                                                                                                                                                                                                                                                                                                                                                                                                                                                                                                                                                                                                                                                                                                              |                 | RCH                  |   |
| Solution and Solut |                 |                      |   |