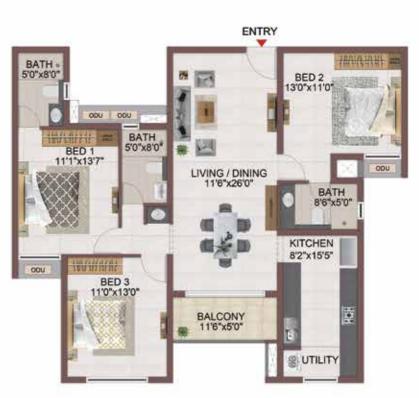

|



### TYPICAL FLOOR 1ST TO 5TH



W E S



GROUND FLOOR

| Block Mo |            | Carpet area Balcony area Total carpetSaleable areaPrivate terrace |        |             |        |             |  |  |
|----------|------------|-------------------------------------------------------------------|--------|-------------|--------|-------------|--|--|
| BIOCK NO | . Unit No. | (sqft)                                                            | (sqft) | area (sqft) | (sqft) | area (sqft) |  |  |
| Block-1  | D-G01      | 1081                                                              | 57     | 1138        | 1609   | 152         |  |  |
| Block-1  | D101-D501  | 1081                                                              | 57     | 1138        | 1609   | -           |  |  |



TYPICAL FLOOR 1ST TO 5TH



W - E



| GROU | JND | FL | OOR |
|------|-----|----|-----|
|      |     |    |     |

| Block No. | Unit No.  | Carpet area<br>(sqft) | Balcony are<br>(sqft) | a Total carpetS<br>area (sqft) | aleable are<br>(sqft) | a Private terrace<br>area (sqft) |
|-----------|-----------|-----------------------|-----------------------|--------------------------------|-----------------------|----------------------------------|
| Block-1   | C-G08     | 1081                  | 57                    | 1138                           | 1609                  | 211                              |
| Block-1   | C-G09     | 1081                  | 57                    | 1138                           | 1602                  | 200                              |
| Block-1   | C108