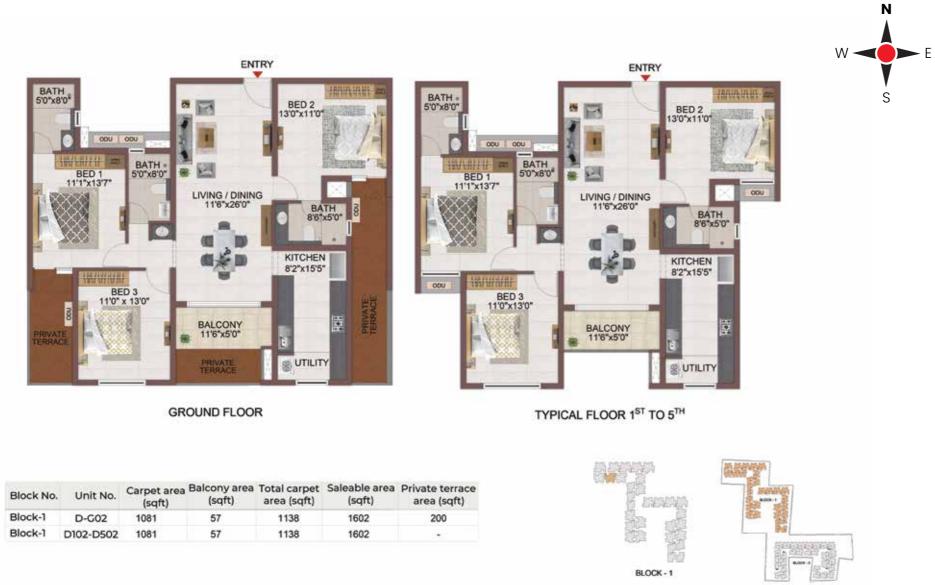

KEY PLAN

GROUND FLOOR

| Block No. | Unit No.  | Carpet area<br>(sqft) | Balcony area<br>(sqft) | Total carpet<br>area (sqft) | Saleable area<br>(sqft) | Private terrace<br>area (sqft) |
|-----------|-----------|-----------------------|------------------------|-----------------------------|-------------------------|--------------------------------|
| Block-1   | C-G05     | 1081                  | 57                     | 1138                        | 1606                    | 175                            |
| Block-1   | C105-C505 | 1081                  | 57                     | 1138                        | 1606                    | -                              |