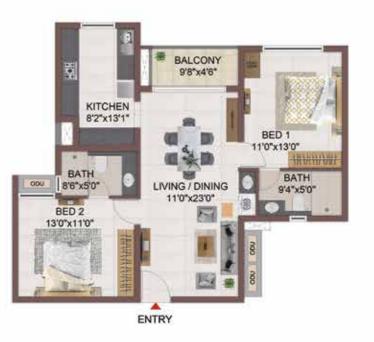

GROUND FLOOR

ENTRY

BATH 9'4"x5'0"

> BED 1 11'0"x13'0"

LIVING / DINING 11'0"x23'0"

> BALCONY 9'8"x4'6"

.

TYPICAL FLOOR 1ST TO 5TH

BED 2 13'0"x11'0"

KITCHEN 8'2"x13'1"

BATH 8'6"x5'0"

000

| Block No. | Unit No.  | Carpet area<br>(sqft) | Balcony are<br>(sqft) | a Total carpet S<br>area (soft) | aleable are<br>(sɑft) | aPrivate terrace<br>area (sqft) |
|-----------|-----------|-----------------------|-----------------------|---------------------------------|-----------------------|---------------------------------|
| Block-2   | E-G07     | 778                   | 44                    | 822                             | 1165                  | 144                             |
| Block-2   | E107-E507 | 778                   | 44                    | 822                             | 1165                  |                                 |