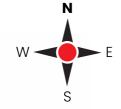

### BLOCK 2 | 2 BHK

GROUND FLOOR

| Block No. | Unit No.  | Carpet area<br>(sqft) | Balcony area<br>(sqft) | Total carpet S<br>area (sqft) | aleable are<br>(sqft) | a Private terrace<br>area (sqft) |
|-----------|-----------|-----------------------|------------------------|-------------------------------|-----------------------|----------------------------------|
| Block-2   | F-G01     | 880                   | 60                     | 940                           | 1319                  | 180                              |
| Block-2   | F-G02     | 880                   | 60                     | 940                           | 1317                  | 169                              |
| Block-2   | G-G05     | 880                   | 60                     | 940                           | 1317                  | 168                              |
| Block-2   | G-G06     | 880                   | 60                     | 940                           | 1324                  | 169                              |
| Block-2   | F101-F501 | 880                   | 60                     | 940                           | 1319                  |                                  |
| Block-2   | F102-F502 | 880                   | 60                     | 940                           | 1317                  |                                  |
| Block-2   | G105-G505 | 880                   | 60                     | 940                           | 1317                  | 2 - E                            |
| Block-2   | G106-G506 | 880                   | 60                     | 940                           | 1324                  | 1 E 1                            |

BALCONY 12'0"x5'0"

LIVING / DINING 12'0"x24'5"

ENTRY

BATH

10'4"x5'6"

BED 1

12'0"x14'0"

BED 2

13'0"x11'0"

KITCHEN 8'2"x16'0"

BATH 8'6"x5'0"

000

| Block No. | Unit No.  | Carpet area<br>(sqft) | Balcony area<br>(sqft) | a Total carpet S<br>area (sqft) | aleable are<br>(sqft) | a Private terrace<br>area (sqft) |
|-----------|-----------|-----------------------|------------------------|---------------------------------|-----------------------|----------------------------------|
| Block-2   | F-G03     | 880                   | 60                     | 940                             | 1321                  | 97                               |
| Block-2   | F103-F503 | 880                   | 60                     | 940                             | 1321                  | -                                |