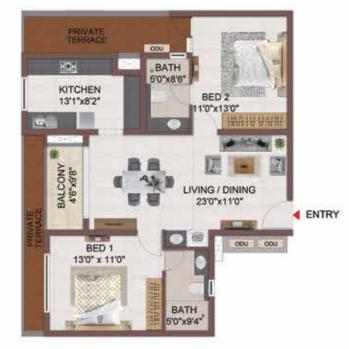

GROUND FLOOR

| BATH<br>5'0"x9'4"              | BED 1<br>13'0'x11'0"  |
|--------------------------------|-----------------------|
| LIVING / DINING<br>23'0"x11'0" | BALCONY               |
| ВЕД 2<br>11/0*х13/0*<br>ВАТН   | KITCHEN<br>13'1"x8'2" |
| 8<br>50,%82,                   |                       |

GROUND FLOOR

ENTRY

BATH 9'4"x5'0"

> BED 1 11'0"x13'0"

LIVING / DINING 11'0"x23'0"

> BALCONY 9'8"x4'6"

.

TYPICAL FLOOR 1ST TO 5TH

BED 2 13'0"x11'0"

KITCHEN 8'2"x13'1"

BATH 8'6"x5'0"

000

| Block No. | Unit No.  | Carpet area<br>(sqft) | Balcony are<br>(sqft) | a Total carpet S<br>area (soft) | aleable are<br>(sɑft) | aPrivate terrace<br>area (sqft) |
|-----------|-----------|-----------------------|-----------------------|---------------------------------|-----------------------|---------------------------------|
| Block-2   | E-G07     | 778                   | 44                    | 822                             | 1165                  | 144                             |
| Block-2   | E107-E507 | 778                   | 44                    | 822                             | 1165                  |                                 |