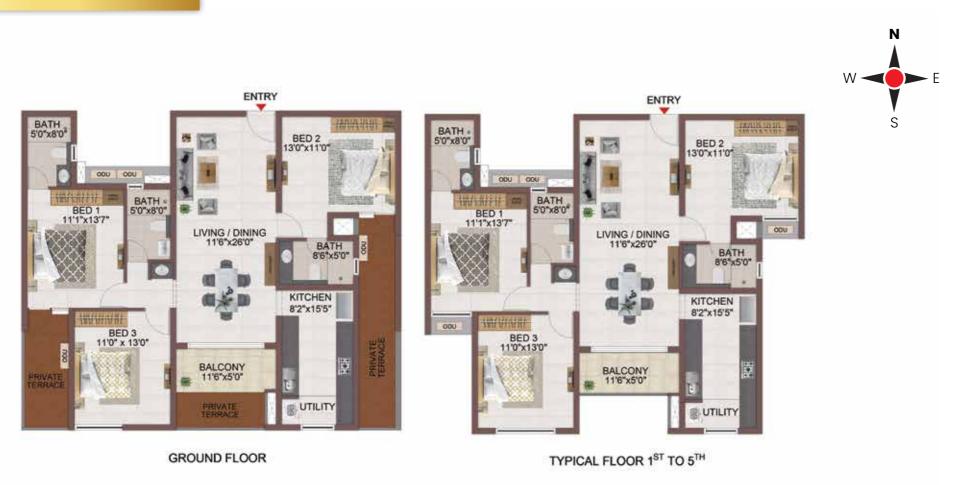

#### **GROUND FLOOR**

| Block No. | Unit No.  | Carpet area<br>(sqft) | Balcony area<br>(sqft) | Total carpet<br>area (sqft) | Saleable area<br>(sqft) | Private terrace<br>area (sqft) |
|-----------|-----------|-----------------------|------------------------|-----------------------------|-------------------------|--------------------------------|
| Block-1   | C-G07     | 778                   | 44                     | 822                         | 1160                    | 132                            |
| Block-1   | C107-C507 | 778                   | 44                     | 822                         | 1160                    |                                |
| Block-1   | A-G03     | 778                   | 44                     | 822                         | 1157                    | 134                            |
| Block-1   | A103-A503 | 778                   | 44                     | 822                         | 1157                    | 5.5                            |