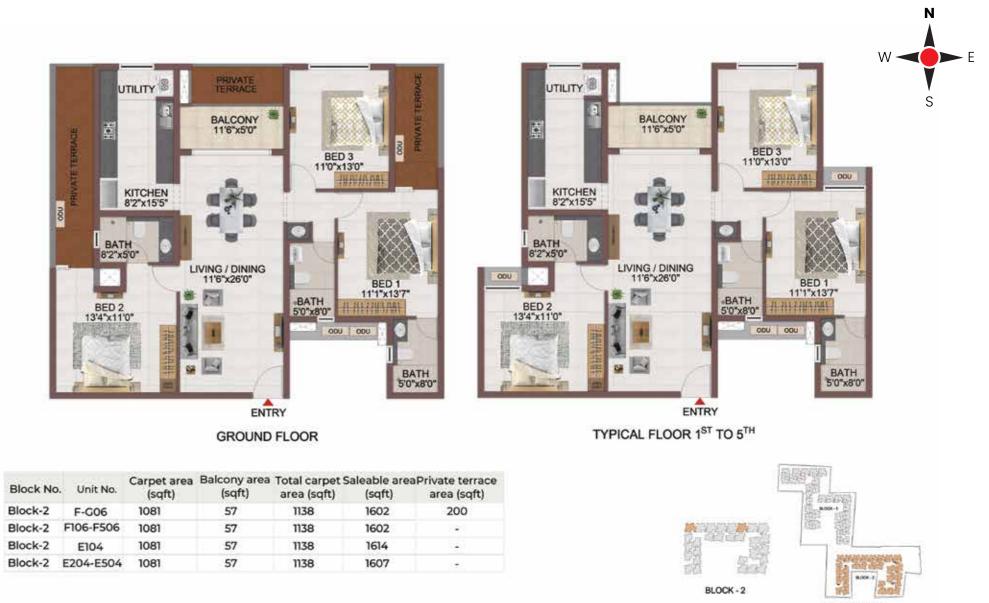

### BLOCK 2 | 2 BHK

GROUND FLOOR

| Block No. | Unit No.  | Carpet area<br>(sqft) | Balcony area<br>(sqft) | Total carpet S<br>area (sqft) | aleable are<br>(sqft) | a Private terrace<br>area (sqft) |
|-----------|-----------|-----------------------|------------------------|-------------------------------|-----------------------|----------------------------------|
| Block-2   | F-G01     | 880                   | 60                     | 940                           | 1319                  | 180                              |
| Block-2   | F-G02     | 880                   | 60                     | 940                           | 1317                  | 169                              |
| Block-2   | G-G05     | 880                   | 60                     | 940                           | 1317                  | 168                              |
| Block-2   | G-G06     | 880                   | 60                     | 940                           | 1324                  | 169                              |
| Block-2   | F101-F501 | 880                   | 60                     | 940                           | 1319                  |                                  |
| Block-2   | F102-F502 | 880                   | 60                     | 940                           | 1317                  |                                  |
| Block-2   | G105-G505 | 880                   | 60                     | 940                           | 1317                  | 2 - E                            |
| Block-2   | G106-G506 | 880                   | 60                     | 940                           | 1324                  | 1 E 1                            |