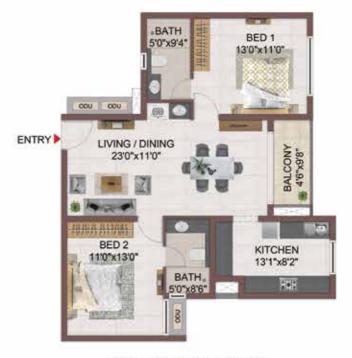

GROUND FLOOR

| BATH<br>5'0"x9'4"              | BED 1<br>13'0'x11'0"  |
|--------------------------------|-----------------------|
| LIVING / DINING<br>23'0"x11'0" | BALCONY               |
| ВЕД 2<br>11/0*х13/0*<br>ВАТН   | KITCHEN<br>13'1"x8'2" |
| 8<br>50,%82,                   |                       |