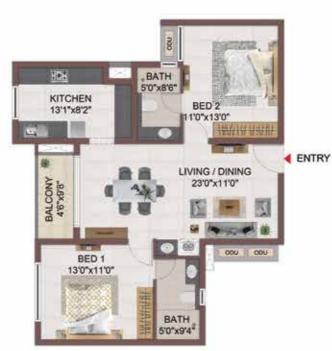

GROUND FLOOR

| BATH<br>5'0"x9'4"              | BED 1<br>13'0'x11'0"  |
|--------------------------------|-----------------------|
| LIVING / DINING<br>23'0"x11'0" | BALCONY               |
| ВЕД 2<br>11/0*х13/0*<br>ВАТН   | KITCHEN<br>13'1"x8'2" |
| 8<br>50,%82,                   |                       |

TYPICAL FLOOR 1ST TO 5TH

| Block No. | Unit No.  | Carpet area<br>(sqft) | Balcony area<br>(sqft) | Total carpet<br>area (sqft) | Saleable area<br>(sqft) | Private terrace<br>area (sqft) |
|-----------|-----------|-----------------------|------------------------|-----------------------------|-------------------------|--------------------------------|
| Block-2   | E-G01     | 778                   | 44                     | 822                         | 1162                    | 133                            |
| Block-2   | H-G02     | 778                   | 44                     | 822                         | 1160                    | 132                            |
| Block-2   | H-G04     | 778                   | 44                     | 822                         | 1163                    | 143                            |
| Block-2   | E101-E501 | 778                   | 44                     | 822                         | 1162                    |                                |
| Block-2   | H102-H502 | 778                   | 44                     | 822                         | 1160                    |                                |
| Block-2   | H104-H504 | 778                   | 44                     | 822                         | 1163                    | 8                              |
| Block-1   | A106-A506 | 778                   | 44                     | 822                         | 1163                    | *                              |

GROUND FLOOR

ENTRY

BATH 9'4"x5'0"

> BED 1 11'0"x13'0"

LIVING / DINING 11'0"x23'0"

> BALCONY 9'8"x4'6"

.

TYPICAL FLOOR 1ST TO 5TH

BED 2 13'0"x11'0"

KITCHEN 8'2"x13'1"

BATH 8'6"x5'0"

000

| Block No. | Unit No.  | Carpet area<br>(sqft) | Balcony are<br>(sqft) | a Total carpet S<br>area (soft) | aleable are<br>(sɑft) | aPrivate terrace<br>area (sqft) |
|-----------|-----------|-----------------------|-----------------------|---------------------------------|-----------------------|---------------------------------|
| Block-2   | E-G07     | 778                   | 44                    | 822                             | 1165                  | 144                             |
| Block-2   | E107-E507 | 778                   | 44                    | 822                             | 1165                  |                                 |