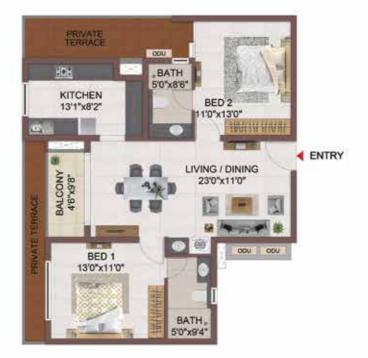

greater light, ventilation, and beautiful views than other homes.

- Ensuring beautiful views All homes are planned in such a way that they either look outside or at internal podiums providing every bedroom and balcony with good view and proper ventilation.
- Private terrace Most of the ground floor units are designed with an extended private terrace.
- Zero dead space Internal and external spaces have been designed with zero space wastage, giving you maximum usable area in your apartment.
- Units have been designed in such a way that the entrance doors do not face each other to ensure more privacy and security.
- Lighting and ventilation All windows, OTS, cutouts, shafts ensure ventilation not only within your apartment but also in the corridors.
- Planned ODU locations designed to avoid any overlooking or hindrances to other apartments and well-concealed to ensure no ACs are visible on the building façade.
- Covered car parking for all apartments provided at the basement.