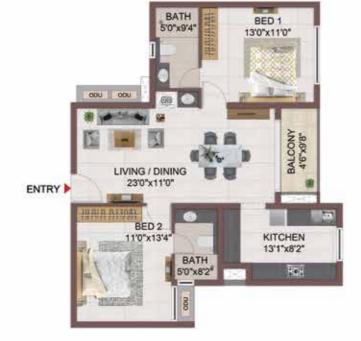

GROUND FLOOR

ENTRY

BATH 9'4"x5'0"

> BED 1 11'0"x13'0"

LIVING / DINING 11'0"x23'0"

> BALCONY 9'8"x4'6"

.

TYPICAL FLOOR 1ST TO 5TH

BED 2 13'0"x11'0"

KITCHEN 8'2"x13'1"

BATH 8'6"x5'0"

000

| Block No. | Unit No.  | Carpet area<br>(sqft) | Balcony are<br>(sqft) | a Total carpet S<br>area (soft) | aleable are<br>(sɑft) | aPrivate terrace<br>area (sqft) |
|-----------|-----------|-----------------------|-----------------------|---------------------------------|-----------------------|---------------------------------|
| Block-2   | E-G07     | 778                   | 44                    | 822                             | 1165                  | 144                             |
| Block-2   | E107-E507 | 778                   | 44                    | 822                             | 1165                  |                                 |