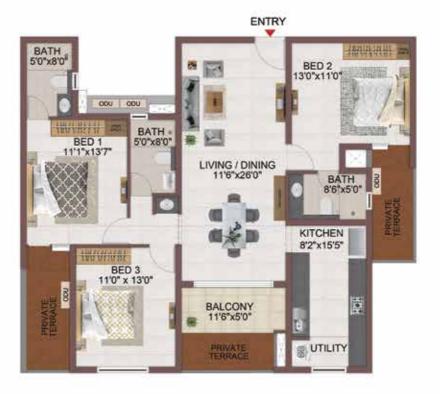

The second BATH 9'0"x6'0" BED 1 15'0"x12'0" PRIVATE ODU 1000 BED 3 13'0"x11'0" 100.00 BATH 9'5"x5'6" 8 10 200 BALCONY 5'0'x12'0' LIVING / DINING ENTRY 🕨 107 0 BED 2 12'0"x14'0" KITCHEN 16'10"x8'2" UTILITY BATH HEH )"x8'6' COU PRIVATE

100.000 BATH 9'0"x6'0" BED 1 15'0"x12'0" PRIVATE 000 BED 3 13'0"x11'0" BATH 9'5"x5'6" ENTRY > LIVING / DINING 28'0"x12'0" BALCONY 5'0'X12'0' .... 340 Di 8 9-5-41 0 60 BED 2 12'0" x 14'0" KITCHEN 16'10"x8'2" UTILITY RUR )"x8'6 PRIVATE