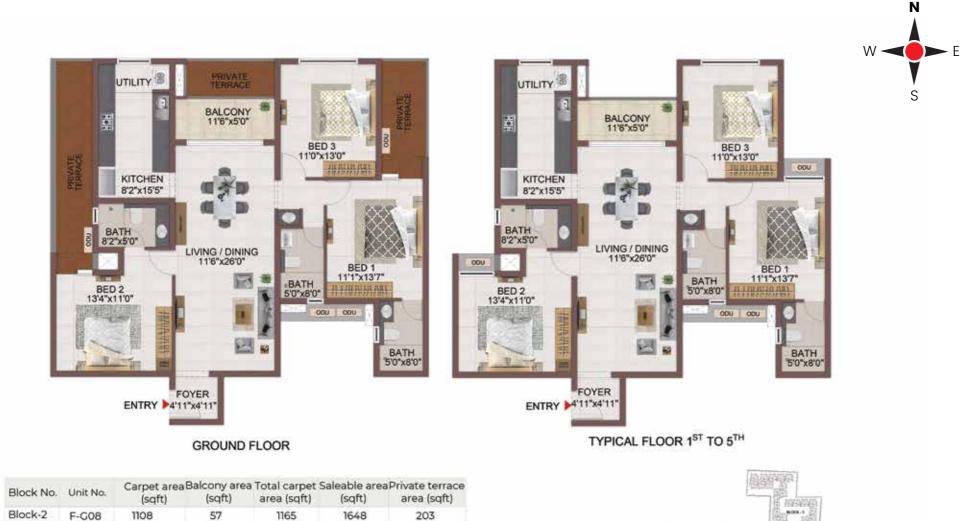

Carpet area Balcony area Total carpet Saleable area Private terrace Block No. Unit No. (sqft) area (sqft) area (sqft) (sqft) (sqft) 167 Block-1 A-G05 1081 57 1138 1614 57 204 1081 1138 1611 Block-2 G-G02 Block-1 A105-A505 1081 57 1138 1611 . . Block-2 G102-G502 1081 57 1138 1611 -