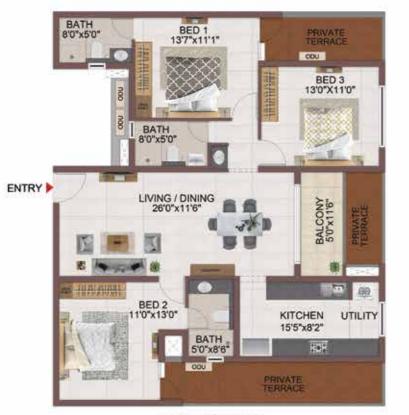

#### BLOCK 1 & 2 | 3 BHK

GROUND FLOOR

| BATH<br>8'0"x5'0" BED 1<br>13'8" x11'1"                                                                                                                                                                                                                                                                                                                                                                                                                                                                                                                                                                                                                                                                                                                                                                                                                                                                                                                                                                                                                                                                                                                                                                                                                                                                                                                                                                                                                                                                                                                                                                                                                                                                                                                                                                                                                                                                                                                                                                                                                                                                                        | 00              |                      |   |
|--------------------------------------------------------------------------------------------------------------------------------------------------------------------------------------------------------------------------------------------------------------------------------------------------------------------------------------------------------------------------------------------------------------------------------------------------------------------------------------------------------------------------------------------------------------------------------------------------------------------------------------------------------------------------------------------------------------------------------------------------------------------------------------------------------------------------------------------------------------------------------------------------------------------------------------------------------------------------------------------------------------------------------------------------------------------------------------------------------------------------------------------------------------------------------------------------------------------------------------------------------------------------------------------------------------------------------------------------------------------------------------------------------------------------------------------------------------------------------------------------------------------------------------------------------------------------------------------------------------------------------------------------------------------------------------------------------------------------------------------------------------------------------------------------------------------------------------------------------------------------------------------------------------------------------------------------------------------------------------------------------------------------------------------------------------------------------------------------------------------------------|-----------------|----------------------|---|
|                                                                                                                                                                                                                                                                                                                                                                                                                                                                                                                                                                                                                                                                                                                                                                                                                                                                                                                                                                                                                                                                                                                                                                                                                                                                                                                                                                                                                                                                                                                                                                                                                                                                                                                                                                                                                                                                                                                                                                                                                                                                                                                                | ARMINIAL STATE  | BED 3<br>13'0"X11'0" |   |
| 8 BATH<br>8'0"x 5'0"                                                                                                                                                                                                                                                                                                                                                                                                                                                                                                                                                                                                                                                                                                                                                                                                                                                                                                                                                                                                                                                                                                                                                                                                                                                                                                                                                                                                                                                                                                                                                                                                                                                                                                                                                                                                                                                                                                                                                                                                                                                                                                           |                 | 2                    |   |
| LIVING / DINING<br>260"X11'6"                                                                                                                                                                                                                                                                                                                                                                                                                                                                                                                                                                                                                                                                                                                                                                                                                                                                                                                                                                                                                                                                                                                                                                                                                                                                                                                                                                                                                                                                                                                                                                                                                                                                                                                                                                                                                                                                                                                                                                                                                                                                                                  | )»              | S0"X116"             |   |
|                                                                                                                                                                                                                                                                                                                                                                                                                                                                                                                                                                                                                                                                                                                                                                                                                                                                                                                                                                                                                                                                                                                                                                                                                                                                                                                                                                                                                                                                                                                                                                                                                                                                                                                                                                                                                                                                                                                                                                                                                                                                                                                                | -               |                      | 1 |
| BED 2<br>110"X134*                                                                                                                                                                                                                                                                                                                                                                                                                                                                                                                                                                                                                                                                                                                                                                                                                                                                                                                                                                                                                                                                                                                                                                                                                                                                                                                                                                                                                                                                                                                                                                                                                                                                                                                                                                                                                                                                                                                                                                                                                                                                                                             | KITCH<br>15'5"x |                      |   |
| BATH<br>5'0'x8'2'                                                                                                                                                                                                                                                                                                                                                                                                                                                                                                                                                                                                                                                                                                                                                                                                                                                                                                                                                                                                                                                                                                                                                                                                                                                                                                                                                                                                                                                                                                                                                                                                                                                                                                                                                                                                                                                                                                                                                                                                                                                                                                              |                 | RCH                  |   |
| Solution and Solut |                 |                      |   |