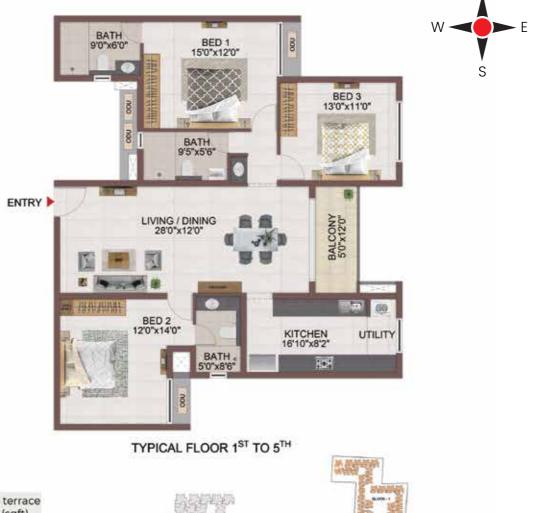

-------|-----------------------|------------------------|------------------------------|------------------------|--------------------------------|
| Block-1  | C-G01     | 1214                  | 60                     | 1274                         | 1799                   | 267                            |
| Block-2  | F-G09     | 1214                  | 60                     | 1274                         | 1796                   | 267                            |
| Block-1  | C101-C501 | 1214                  | 60                     | 1274                         | 1799                   |                                |
| Block-2  | F109-F509 | 1214                  | 60                     | 1274                         | 1796                   | 7                              |



5 EVENUER

BLOCK - 1

Sector Labor

BLOCK - 2

BLOOK-J

KEY PLAN



|           |           | Carpet area | Balcony are | a Total carpet S | aleable are  | aPrivate terrace |
|-----------|-----------|-------------|-------------|------------------|--------------|------------------|
| Block No. | Unit No.  | (sqft)      | (sqft)      | area (sqft)      | (sqft)       | area (sqft)      |
| Block-1   | D-G04     | 1214        | 60          | 1274             | 1799         | 267              |
| Block-1   | 0104-D504 | 1214        | 60          | 1274             | 5 <b>4</b> 0 | S.               |





KEY PLAN

W - E S



5 DAMERICA

BLOCK - 1

**KEY PLAN** 

| Block No | ). Unit No. | (sqft) | (sqft) | area (sqft) | (sqft) | area (sqft) |
|----------|-------------|--------|--------|-----