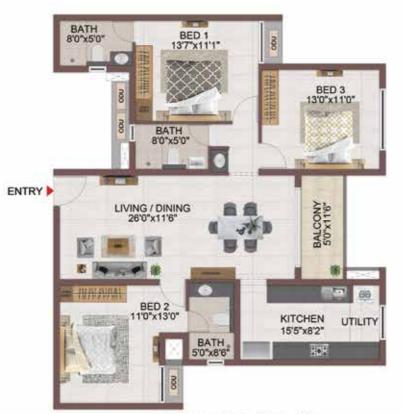

#### BLOCK 1 & 2 | 3 BHK

GROUND FLOOR

| BATH<br>8'0"x5'0" BED 1<br>13'8" x11'1"                                                                                                                                                                                                                                                                                                                                                                                                                                                                                                                                                                                                                                                                                                                                                                                                                                                                                                                                                                                                                                                                                                                                                                                                                                                                                                                                                                                                                                                                                                                                                                                                                                                                                                                                                                                                                                                                                                                                                                                                                                                                                        | 00              |                      |   |
|--------------------------------------------------------------------------------------------------------------------------------------------------------------------------------------------------------------------------------------------------------------------------------------------------------------------------------------------------------------------------------------------------------------------------------------------------------------------------------------------------------------------------------------------------------------------------------------------------------------------------------------------------------------------------------------------------------------------------------------------------------------------------------------------------------------------------------------------------------------------------------------------------------------------------------------------------------------------------------------------------------------------------------------------------------------------------------------------------------------------------------------------------------------------------------------------------------------------------------------------------------------------------------------------------------------------------------------------------------------------------------------------------------------------------------------------------------------------------------------------------------------------------------------------------------------------------------------------------------------------------------------------------------------------------------------------------------------------------------------------------------------------------------------------------------------------------------------------------------------------------------------------------------------------------------------------------------------------------------------------------------------------------------------------------------------------------------------------------------------------------------|-----------------|----------------------|---|
|                                                                                                                                                                                                                                                                                                                                                                                                                                                                                                                                                                                                                                                                                                                                                                                                                                                                                                                                                                                                                                                                                                                                                                                                                                                                                                                                                                                                                                                                                                                                                                                                                                                                                                                                                                                                                                                                                                                                                                                                                                                                                                                                | ARMINIAL STATE  | BED 3<br>13'0"X11'0" |   |
| 8 BATH<br>8'0"x 5'0"                                                                                                                                                                                                                                                                                                                                                                                                                                                                                                                                                                                                                                                                                                                                                                                                                                                                                                                                                                                                                                                                                                                                                                                                                                                                                                                                                                                                                                                                                                                                                                                                                                                                                                                                                                                                                                                                                                                                                                                                                                                                                                           |                 | 2                    |   |
| LIVING / DINING<br>260"X11'6"                                                                                                                                                                                                                                                                                                                                                                                                                                                                                                                                                                                                                                                                                                                                                                                                                                                                                                                                                                                                                                                                                                                                                                                                                                                                                                                                                                                                                                                                                                                                                                                                                                                                                                                                                                                                                                                                                                                                                                                                                                                                                                  | )»              | S0"X116"             |   |
|                                                                                                                                                                                                                                                                                                                                                                                                                                                                                                                                                                                                                                                                                                                                                                                                                                                                                                                                                                                                                                                                                                                                                                                                                                                                                                                                                                                                                                                                                                                                                                                                                                                                                                                                                                                                                                                                                                                                                                                                                                                                                                                                | -               |                      | 1 |
| BED 2<br>110"X134*                                                                                                                                                                                                                                                                                                                                                                                                                                                                                                                                                                                                                                                                                                                                                                                                                                                                                                                                                                                                                                                                                                                                                                                                                                                                                                                                                                                                                                                                                                                                                                                                                                                                                                                                                                                                                                                                                                                                                                                                                                                                                                             | KITCH<br>15'5"x |                      |   |
| BATH<br>5'0'x8'2'                                                                                                                                                                                                                                                                                                                                                                                                                                                                                                                                                                                                                                                                                                                                                                                                                                                                                                                                                                                                                                                                                                                                                                                                                                                                                                                                                                                                                                                                                                                                                                                                                                                                                                                                                                                                                                                                                                                                                                                                                                                                                                              |                 | RCH                  |   |
| Solution and Solut |                 |                      |   |