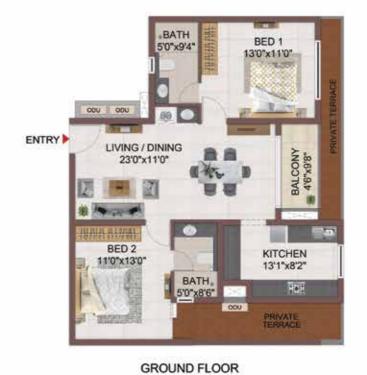

GROUND FLOOR

| BATH<br>5'0"x9'4"              | BED 1<br>13'0'x11'0"  |
|--------------------------------|-----------------------|
| LIVING / DINING<br>23'0"x11'0" | BALCONY               |
| ВЕД 2<br>11/0*х13/0*<br>ВАТН   | KITCHEN<br>13'1"x8'2" |
| 8<br>50,%82,                   |                       |