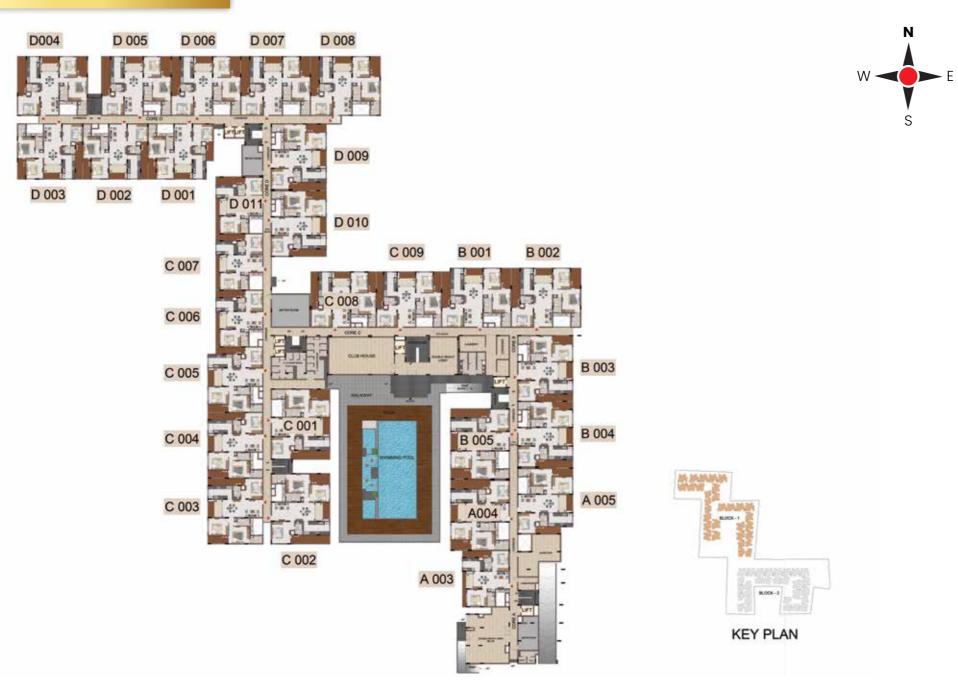

. Reflexology pathway
- 46. Outdoor gym
- 47. Sensory walkway
- 48. Cycling track
- 49. Walking / Jogging track

#### Fun & Games

- 50. Children's play area
- 51. Jungle gym
- 52. Tree house
- 53. Obstacle arena
- 54. Swing court
- 55. Traditional games
- 56. Sandpit
- 57. Interactive floor games

- 58. Claypit
- 59. Tot lot
- 60. Table top games

#### Recreation

- 61. Drop-off zone
- 62. Amphitheatre
- 63. Hangout plaza
- 64. Senior citizen zone
- 65. Aroma / Herbal garden
- 66. Bird bath
- 67. Leisure pavilion
- 68. Pet park
- 69. Zen garden
- 70. Outdoor workpod
- 71. DIY garden
- 72. Bicycle rack with bicycles
- 73. Shaded walkway
- 74. Play mound
- 75. Air filling station
- 76. Car charging bay

## FLOOR PLANS

#### BASEMENT FLOOR PLAN



#### **GROUND FLOOR PLAN - BLOCK 1**

Ν

S



#### **GROUND FLOOR PLAN - BLOCK 2**



#### FIRST FLOOR PLAN - BLOCK 1









31. Terrace BBQ corner



11

#### FIRST FLOOR PLAN - BLOCK 2





S



#### **TYPICAL FLOOR PLAN - BLOCK 2**



### UNIT PLANS





GROUND FLOOR

| Block No. | Unit No.  | Carpet area<br>(sqft) | Balcony are<br>(sqft) | a Total carpet S<br>area (sqft) | aleable are<br>(sqft) | a Private terrace<br>area (soft)                                                                                |
|-----------|-----------|-----------------------|-----------------------|---------------------------------|-----------------------|-----------------------------------------------------------------------------------------------------------------|
| Block-2   | EG02      | 778                   | 44                    | 822