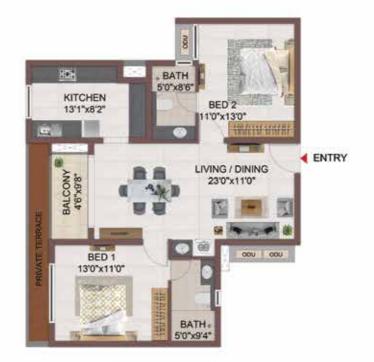

GROUND FLOOR

| BATH<br>5'0"x9'4"              | BED 1<br>13'0'x11'0"  |
|--------------------------------|-----------------------|
| LIVING / DINING<br>23'0"x11'0" | BALCONY               |
| ВЕД 2<br>11/0*х13/0*<br>ВАТН   | KITCHEN<br>13'1"x8'2" |
| 8<br>50,%82,                   |                       |