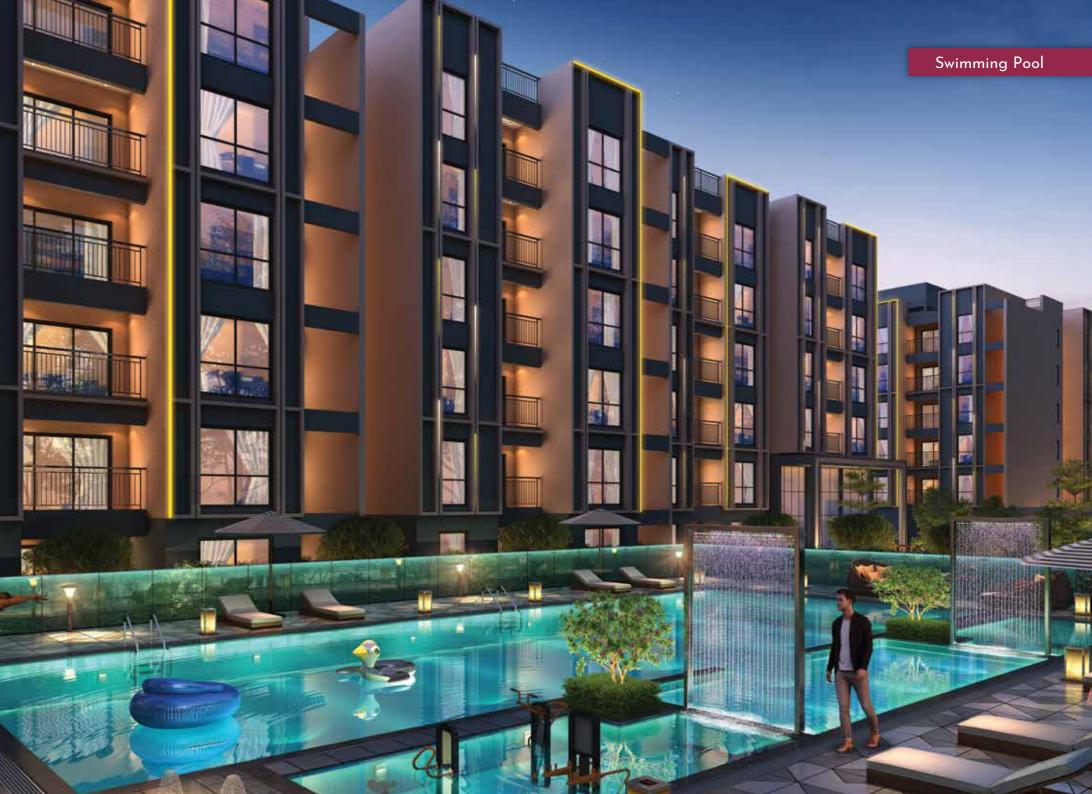

#### **Swimming Pool Amenities**

- 32 Swimming pool
- 33 Pool deck with loungers
- 34 Kids pool
- 35 Interactive water fountain

- 36 Aqua gym
- 37 Rain curtain
- 38 Shallow water seating

- Swimming pool 6,200 sq.ft of swimming pool located in the center of podium is arguably the ultimate in luxury with an aqua gym.
- Kids pool with interactive water fountain and rain curtain -These features give the kids an added entertainment along with kids pool.
- An extended feature like poolside lounges and shallow water seating encourages a very relaxing ambience in the podium.