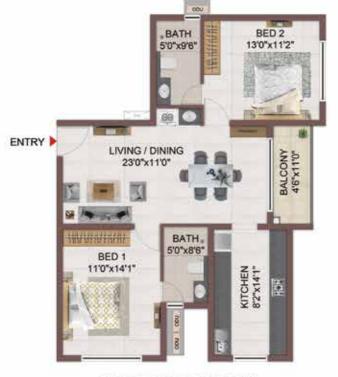

#### BLOCK 1 & 2 | 3 BHK

GROUND FLOOR

| BATH<br>8'0"x5'0" BED 1<br>13'8" x11'1"                                                                                                                                                                                                                                                                                                                                                                                                                                                                                                                                                                                                                                                                                                                                                                                                                                                                                                                                                                                                                                                                                                                                                                                                                                                                                                                                                                                                                                                                                                                                                                                                                                                                                                                                                                                                                                                                                                                                                                                                                                                                                        | 00              |                      |   |
|--------------------------------------------------------------------------------------------------------------------------------------------------------------------------------------------------------------------------------------------------------------------------------------------------------------------------------------------------------------------------------------------------------------------------------------------------------------------------------------------------------------------------------------------------------------------------------------------------------------------------------------------------------------------------------------------------------------------------------------------------------------------------------------------------------------------------------------------------------------------------------------------------------------------------------------------------------------------------------------------------------------------------------------------------------------------------------------------------------------------------------------------------------------------------------------------------------------------------------------------------------------------------------------------------------------------------------------------------------------------------------------------------------------------------------------------------------------------------------------------------------------------------------------------------------------------------------------------------------------------------------------------------------------------------------------------------------------------------------------------------------------------------------------------------------------------------------------------------------------------------------------------------------------------------------------------------------------------------------------------------------------------------------------------------------------------------------------------------------------------------------|-----------------|----------------------|---|
|                                                                                                                                                                                                                                                                                                                                                                                                                                                                                                                                                                                                                                                                                                                                                                                                                                                                                                                                                                                                                                                                                                                                                                                                                                                                                                                                                                                                                                                                                                                                                                                                                                                                                                                                                                                                                                                                                                                                                                                                                                                                                                                                | ARMINIAL STATE  | BED 3<br>13'0"X11'0" |   |
| 8 BATH<br>8'0"x 5'0"                                                                                                                                                                                                                                                                                                                                                                                                                                                                                                                                                                                                                                                                                                                                                                                                                                                                                                                                                                                                                                                                                                                                                                                                                                                                                                                                                                                                                                                                                                                                                                                                                                                                                                                                                                                                                                                                                                                                                                                                                                                                                                           |                 | 2                    |   |
| LIVING / DINING<br>260"X11'6"                                                                                                                                                                                                                                                                                                                                                                                                                                                                                                                                                                                                                                                                                                                                                                                                                                                                                                                                                                                                                                                                                                                                                                                                                                                                                                                                                                                                                                                                                                                                                                                                                                                                                                                                                                                                                                                                                                                                                                                                                                                                                                  | )»              | S0"X116"             |   |
|                                                                                                                                                                                                                                                                                                                                                                                                                                                                                                                                                                                                                                                                                                                                                                                                                                                                                                                                                                                                                                                                                                                                                                                                                                                                                                                                                                                                                                                                                                                                                                                                                                                                                                                                                                                                                                                                                                                                                                                                                                                                                                                                | -               |                      | 1 |
| BED 2<br>110"X134*                                                                                                                                                                                                                                                                                                                                                                                                                                                                                                                                                                                                                                                                                                                                                                                                                                                                                                                                                                                                                                                                                                                                                                                                                                                                                                                                                                                                                                                                                                                                                                                                                                                                                                                                                                                                                                                                                                                                                                                                                                                                                                             | KITCH<br>15'5"x |                      |   |
| BATH<br>5'0'x8'2'                                                                                                                                                                                                                                                                                                                                                                                                                                                                                                                                                                                                                                                                                                                                                                                                                                                                                                                                                                                                                                                                                                                                                                                                                                                                                                                                                                                                                                                                                                                                                                                                                                                                                                                                                                                                                                                                                                                                                                                                                                                                                                              |                 | RCH                  |   |
| Solution and Solut |                 |                      |   |

Carpet area Balcony area Total carpet Saleable area Private terrace Block No. Unit No. (sqft) area (sqft) area (sqft) (sqft) (sqft) 167 Block-1 A-G05 1081 57 1138 1614 57 204 1081 1138 1611 Block-2 G-G02 Block-1 A105-A505 1081 57 1138 1611 . . Block-2 G102-G502 1081 57 1138 1611 -