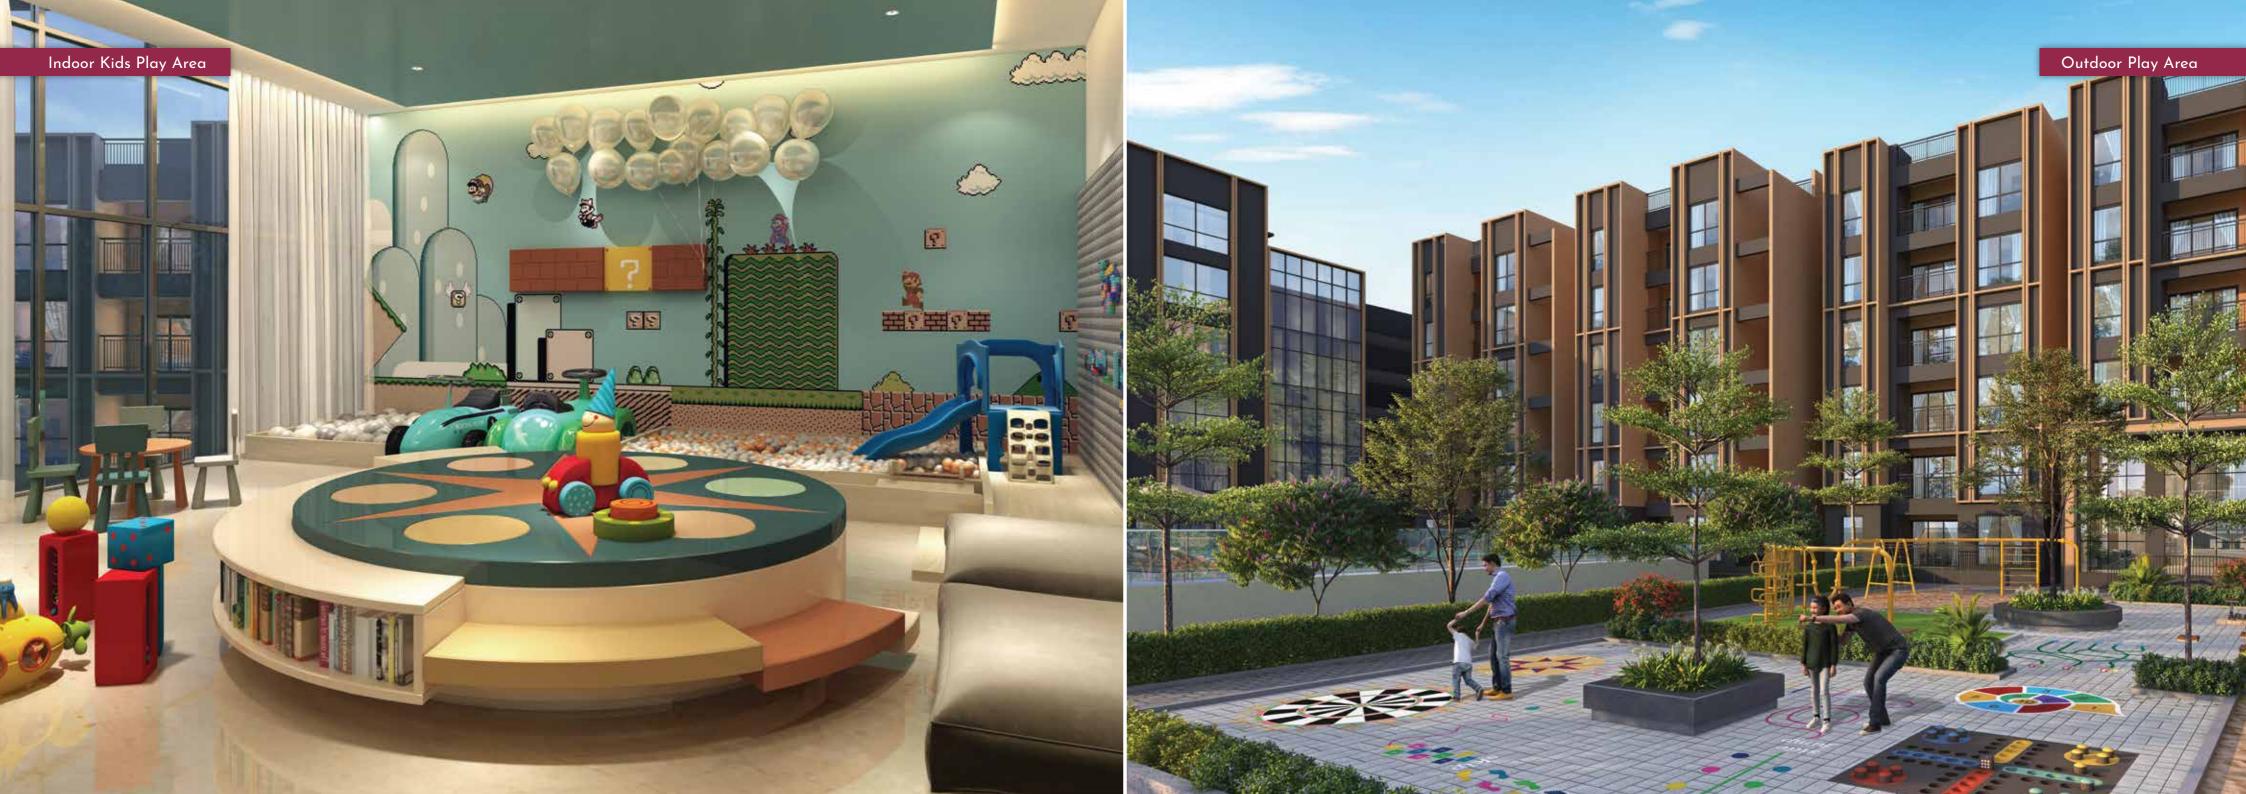

#### **Indoor Games**

- 11 Ball pool with slide
- 12 Adventure play for kids
- 13 Interactive wall games
- 14 Table tennis
- 15 Snooker

#### Fun & Games

- 50 Children's play area
- 51 Jungle gym
- 52 Tree house
- 53 Obstacle arena
- 54 Swing court

- 55 Traditional games
- 56 Sandpit
- 57 Interactive floor games
- 58 Claypit
- 59 Tot lot
- 60 Table top games

#### 75+ lifestyle amenities

- 75+ amenities of outdoor and indoor recreational facilities are sprawled across the community enhancing the social environment and liveliness.
- Activities for every age group The amenities are planned for healthy lifestyle of residents.
- Kids-friendly amenities Apart from general amenities like children's play area, sports court, etc. the community has unique kids-friendly amenities like adventure rock climbing wall, jungle gym, obstacle arena, in-ground trampoline, interactive floor games which instill social interaction among the kids.
- Fun and recreational amenities such as multipurpose sports court, cricket net, skating rink, etc. intended to enhance the sportsmanship of the community.
- Senior citizen friendly The amenities like senior citizen zone, reflexology, and sensory walkway are planned for the elderly people.
- Social gathering spaces such as leisure pavilion, seating alcove, hangout plaza, amphitheatre, and traditional games zone encourage social activity in the community.
- Way to healthy life Outdoor fitness amenities like outdoor gym, yoga court, jogging track, and cycling encourages residents of all age groups to spend a couple of minutes for their healthy life.

Fun and recreational amenities like interactive wall games, adventure kids play, and kids ball pool with slide to keep the child engaged in an array of activities.

Entry to the block lobbies is facilitated with double height ceilings welcoming you to a luxurious living environment.