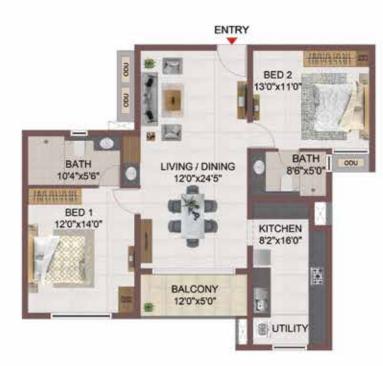

BALCONY 12'0"x5'0"

LIVING / DINING 12'0"x24'5"

ENTRY

BATH

10'4"x5'6"

BED 1

12'0"x14'0"

BED 2

13'0"x11'0"

KITCHEN 8'2"x16'0"

BATH 8'6"x5'0"

000

| Block No. | Unit No.  | Carpet area<br>(sqft) | Balcony area<br>(sqft) | a Total carpet S<br>area (sqft) | aleable are<br>(sqft) | a Private terrace<br>area (sqft) |
|-----------|-----------|-----------------------|------------------------|---------------------------------|-----------------------|----------------------------------|
| Block-2   | F-G03     | 880                   | 60                     | 940                             | 1321                  | 97                               |
| Block-2   | F103-F503 | 880                   | 60                     | 940                             | 1321                  | -                                |