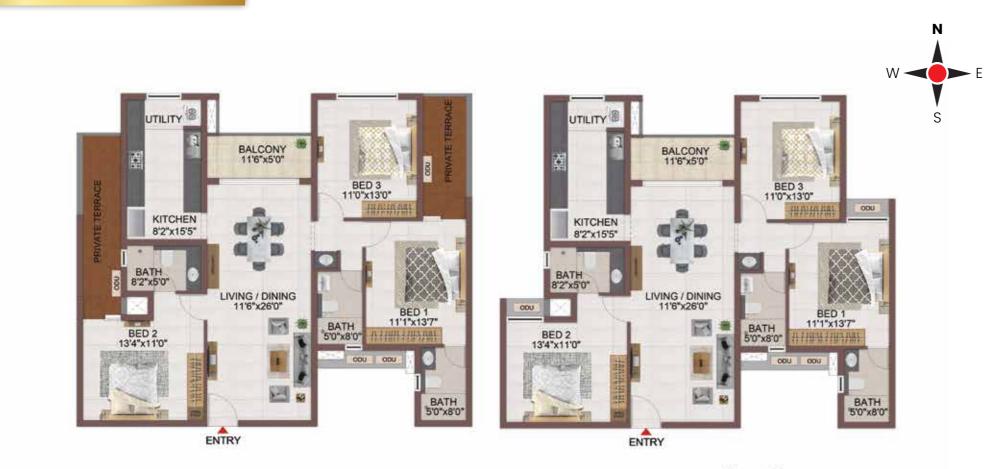

## FLOOR PLANS

#### **GROUND FLOOR PLAN - BLOCK 1**

Ν

S

TYPICAL FLOOR 1ST TO 5TH