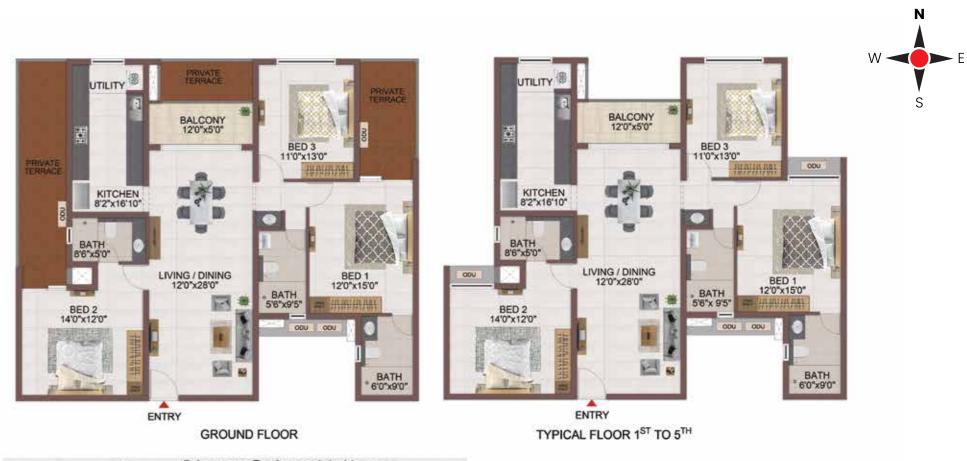

### UNIT PLANS

GROUND FLOOR

| Block No. | Unit No.  | Carpet area<br>(sqft) | Balcony are<br>(sqft) | a Total carpet S<br>area (sqft) | aleable are<br>(sqft) | a Private terrace<br>area (soft)                                                                                |
|-----------|-----------|-----------------------|-----------------------|---------------------------------|-----------------------|-----------------------------------------------------------------------------------------------------------------|
| Block-2   | EG02      | 778                   | 44                    | 822                             | 1160                  | 60                                                                                                              |
| Block-2   | E102-E502 | 778                   | 44                    | 822                             | 1160                  | a di seconda |
| Block-2   | E103-E503 | 778                   | 44                    | 822                             | 1163                  | 2                                                                                                               |

TYPICAL FLOOR 1ST TO 5TH

#### **GROUND FLOOR**

| Block No. | Unit No.  | Carpet area<br>(sqft) | Balcony area<br>(sqft) | Total carpet<br>area (sqft) | Saleable area<br>(sqft) | Private terrace<br>area (sqft) |
|-----------|-----------|-----------------------|------------------------|-----------------------------|-------------------------|--------------------------------|
| Block-1   | C-G07     | 778                   | 44                     | 822                         | 1160                    | 132                            |
| Block-1   | C107-C507 | 778                   | 44                     | 822                         | 1160                    |                                |
| Block-1   | A-G03     | 778                   | 44                     | 822                         | 1157                    | 134                            |
| Block-1   | A103-A503 | 778                   | 44                     | 822                         | 1157                    | 5.5                            |