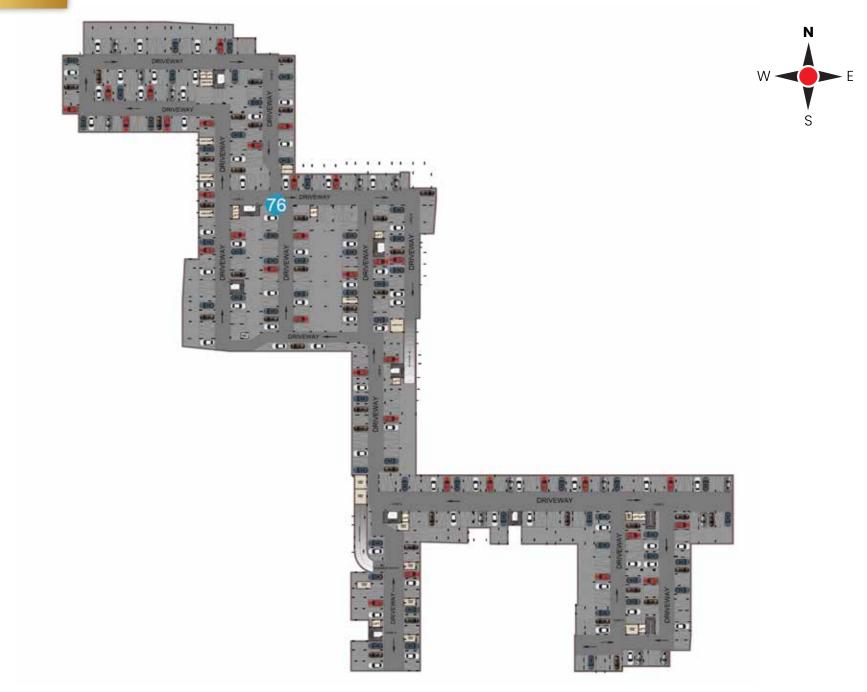

### **Outdoor Fitness**

- 44. Yoga court
- 45. Reflexology pathway
- 46. Outdoor gym
- 47. Sensory walkway
- 48. Cycling track
- 49. Walking / Jogging track

#### Fun & Games

- 50. Children's play area
- 51. Jungle gym
- 52. Tree house
- 53. Obstacle arena
- 54. Swing court
- 55. Traditional games
- 56. Sandpit
- 57. Interactive floor games

- 58. Claypit
- 59. Tot lot
- 60. Table top games

#### Recreation

- 61. Drop-off zone
- 62. Amphitheatre
- 63. Hangout plaza
- 64. Senior citizen zone
- 65. Aroma / Herbal garden
- 66. Bird bath
- 67. Leisure pavilion
- 68. Pet park
- 69. Zen garden
- 70. Outdoor workpod
- 71. DIY garden
- 72. Bicycle rack with bicycles
- 73. Shaded walkway
- 74. Play mound
- 75. Air filling station
- 76. Car charging bay

## FLOOR PLANS

#### BASEMENT FLOOR PLAN



#### **GROUND FLOOR PLAN - BLOCK 1**

Ν

S



#### **GROUND FLOOR PLAN - BLOCK 2**



#### FIRST FLOOR PLAN - BLOCK 1









31. Terrace BBQ corner



11

#### FIRST FLOOR PLAN - BLOCK 2





S



#### **TYPICAL FLOOR PLAN - BLOCK 2**



### UNIT PLANS





GROUND FLOOR

| Block No. | Unit No.  | Carpet area<br>(sqft) | Balcony are<br>(sqft) | a Total carpet S<br>area (sqft) | aleable are<br>(sqft) | a Private terrace<br>area (soft)                                                                                |
|-----------|-----------|-----------------------|-----------------------|---------------------------------|-----------------------|-----------------------------------------------------------------------------------------------------------------|
| Block-2   | EG02      | 778