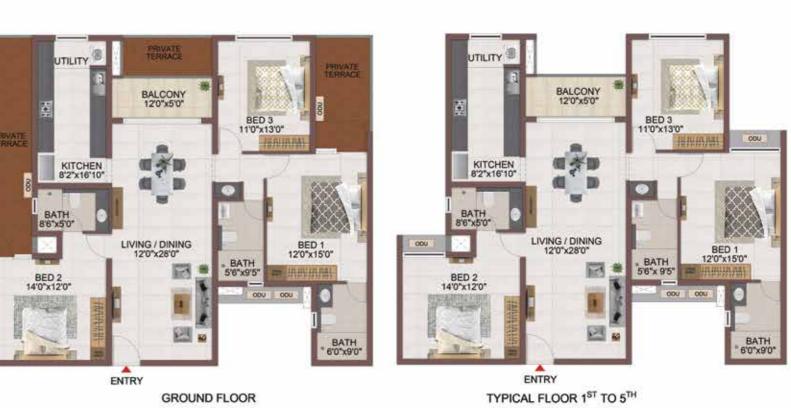

#### **GROUND FLOOR**

| Block No. | Unit No.  | Carpet area<br>(sqft) | Balcony area<br>(sqft) | Total carpet<br>area (sqft) | Saleable area<br>(sqft) | Private terrace<br>area (sqft) |
|-----------|-----------|-----------------------|------------------------|-----------------------------|-------------------------|--------------------------------|
| Block-1   | C-G07     | 778                   | 44                     | 822                         | 1160                    | 132                            |
| Block-1   | C107-C507 | 778                   | 44                     | 822                         | 1160                    |                                |
| Block-1   | A-G03     | 778                   | 44                     | 822                         | 1157                    | 134                            |
| Block-1   | A103-A503 | 778                   | 44                     | 822                         | 1157                    | 5.5                            |

TYPICAL FLOOR 1ST TO 5TH

| Block No. | Unit No.  | Carpet area<br>(sqft) | Balcony area<br>(sqft) | Total carpet<br>area (sqft) | Saleable area<br>(sqft) | Private terrace<br>area (sqft) |
|-----------|-----------|-----------------------|------------------------|-----------------------------|-------------------------|--------------------------------|
| Block-2   | E-G01     | 778                   | 44                     | 822                         | 1162                    | 133                            |
| Block-2   | H-G02     | 778                   | 44                     | 822                         | 1160                    | 132                            |
| Block-2   | H-G04     | 778                   | 44                     | 822                         | 1163                    | 143                            |
| Block-2   | E101-E501 | 778                   | 44                     | 822                         | 1162                    |                                |
| Block-2   | H102-H502 | 778                   | 44                     | 822                         | 1160                    |                                |
| Block-2   | H104-H504 | 778                   | 44                     | 822                         | 1163                    | 8                              |
| Block-1   | A106-A506 | 778                   | 44                     | 822                         | 1163                    | *                              |