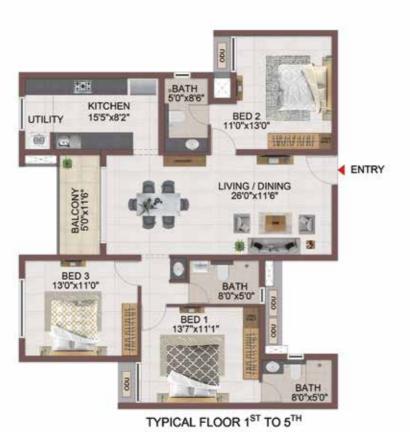

TYPICAL FLOOR 1ST TO 5TH

GROUND FLOOR

| BATH<br>5'0"x9'4"              | BED 1<br>13'0'x11'0"  |
|--------------------------------|-----------------------|
| LIVING / DINING<br>23'0"x11'0" | BALCONY               |
| ВЕД 2<br>11/0*х13/0*<br>ВАТН   | KITCHEN<br>13'1"x8'2" |
| 8<br>50,%82,                   |                       |

TYPICAL FLOOR 1ST TO 5TH

| Block No. | Unit No.  | Carpet area<br>(sqft) | Balcony area<br>(sqft) | Total carpet<br>area (sqft) | Saleable area<br>(sqft) | Private terrace<br>area (sqft) |
|-----------|-----------|-----------------------|------------------------|-----------------------------|-------------------------|--------------------------------|
| Block-2   | E-G01     | 778                   | 44                     | 822                         | 1162                    | 133                            |
| Block-2   | H-G02     | 778                   | 44                     | 822                         | 1160                    | 132                            |
| Block-2   | H-G04     | 778                   | 44                     | 822                         | 1163                    | 143                            |
| Block-2   | E101-E501 | 778                   | 44                     | 822                         | 1162                    |                                |
| Block-2   | H102-H502 | 778                   | 44                     | 822                         | 1160                    |                                |
| Block-2   | H104-H504 | 778                   | 44                     | 822                         | 1163                    | 8                              |
| Block-1   | A106-A506 | 778                   | 44                     | 822                         | 1163                    | *                              |