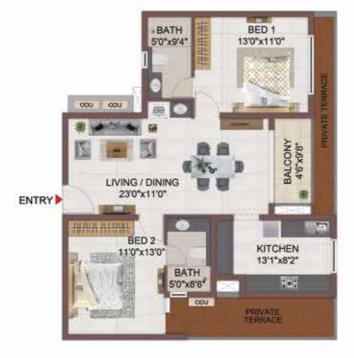

greater light, ventilation, and beautiful views than other homes.

- Ensuring beautiful views All homes are planned in such a way that they either look outside or at internal podiums providing every bedroom and balcony with good view and proper ventilation.
- Private terrace Most of the ground floor units are designed with an extended private terrace.
- Zero dead space Internal and external spaces have been designed with zero space wastage, giving you maximum usable area in your apartment.
- Units have been designed in such a way that the entrance doors do not face each other to ensure more privacy and security.
- Lighting and ventilation All windows, OTS, cutouts, shafts ensure ventilation not only within your apartment but also in the corridors.
- Planned ODU locations designed to avoid any overlooking or hindrances to other apartments and well-concealed to ensure no ACs are visible on the building façade.
- Covered car parking for all apartments provided at the basement.

GROUND FLOOR

ENTRY

BATH 9'4"x5'0"

> BED 1 11'0"x13'0"

LIVING / DINING 11'0"x23'0"

> BALCONY 9'8"x4'6"

.

TYPICAL FLOOR 1ST TO 5TH

BED 2 13'0"x11'0"

KITCHEN 8'2"x13'1"

BATH 8'6"x5'0"

000

| Block No. | Unit No.  | Carpet area<br>(sqft) | Balcony are<br>(sqft) | a Total carpet S<br>area (soft) | aleable are<br>(sɑft) | aPrivate terrace<br>area (sqft) |
|-----------|-----------|-----------------------|-----------------------|---------------------------------|-----------------------|---------------------------------|
| Block-2   | E-G07     | 778                   | 44                    | 822                             | 1165                  | 144                             |
| Block-2   | E107-E507 | 778                   | 44                    | 822                             | 1165                  |                                 |