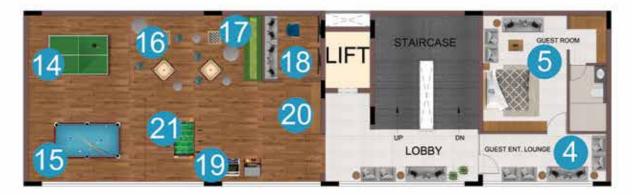

#### INDOOR AMENITIES

- Multipurpose hall
- 2 Mini theatre
- Business centre 3
- Guest entertainment lounge
- Guest room 5
- 6 Learning centre

#### **Indoor Games**

- 11 Ball pool with slide
- 12 Adventure play for kids
- 13 Interactive wall games
- 14 Table tennis
- 15 Snooker

#### AMENITIES

- 16 Board games
- 17 Indoor mini golf
- 18 Video / VR games
- 19 Gaming arcade
- 20 Dart board wall
- 21 Foosball

#### **INDOOR AMENITIES**

- 1. Multipurpose hall
  - Mini theatre
  - Business centre
  - Guest entertainment lounge
  - Guest room
- 6. Learning centre

#### Indoor Games

- 11. Ball pool with slide
- 12. Adventure play for kids
- 13. Interactive wall games
- 14. Table tennis
- 15. Snooker
- 16. Board games
- 17. Indoor mini golf
- 18. Video / VR games
- 19. Gaming arcade