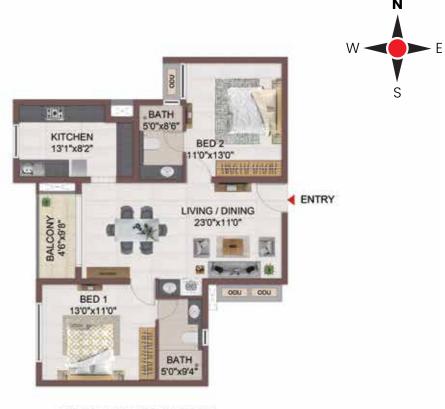

GROUND FLOOR

| BATH<br>5'0"x9'4"              | BED 1<br>13'0'x11'0"  |
|--------------------------------|-----------------------|
| LIVING / DINING<br>23'0"x11'0" | BALCONY               |
| ВЕД 2<br>11/0*х13/0*<br>ВАТН   | KITCHEN<br>13'1"x8'2" |
| 8<br>50,%82,                   |                       |