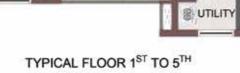

| 60                     | 940                           | 1324                  | 169                              |
| Block-2   | F101-F501 | 880                   | 60                     | 940                           | 1319                  |                                  |
| Block-2   | F102-F502 | 880                   | 60                     | 940                           | 1317                  |                                  |
| Block-2   | G105-G505 | 880                   | 60                     | 940                           | 1317                  | 2 - E                            |
| Block-2   | G106-G506 | 880                   | 60                     | 940                           | 1324                  | 1 E 1                            |











BALCONY 12'0"x5'0"

LIVING / DINING 12'0"x24'5"

ENTRY

BATH

10'4"x5'6"

BED 1

12'0"x14'0"

BED 2

13'0"x11'0"

KITCHEN 8'2"x16'0"

BATH 8'6"x5'0"

000



| Block No. | Unit No.  | Carpet area<br>(sqft) | Balcony area<br>(sqft) | a Total carpet S<br>area (sqft) | aleable are<br>(sqft) | a Private terrace<br>area (sqft) |
|-----------|-----------|-----------------------|------------------------|---------------------------------|-----------------------|----------------------------------|
| Block-2   | F-G03     | 880                   | 60                     | 940                             | 1321                  | 97                               |
| Block-2   | F103-F503 | 880                   | 60                     | 940                             | 1321                  | -