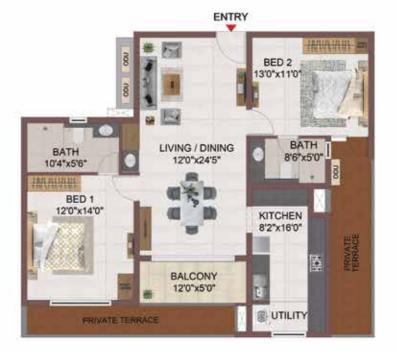

BALCONY 12'0"x5'0"

LIVING / DINING 12'0"x24'5"

ENTRY

BATH

10'4"x5'6"

BED 1

12'0"x14'0"

BED 2

13'0"x11'0"

KITCHEN 8'2"x16'0"

BATH 8'6"x5'0"

000

| Block No. | Unit No.  | Carpet area<br>(sqft) | Balcony area<br>(sqft) | a Total carpet S<br>area (sqft) | aleable are<br>(sqft) | a Private terrace<br>area (sqft) |
|-----------|-----------|-----------------------|------------------------|---------------------------------|-----------------------|----------------------------------|
| Block-2   | F-G03     | 880                   | 60                     | 940                             | 1321                  | 97                               |
| Block-2   | F103-F503 | 880                   | 60                     | 940                             | 1321                  | -                                |