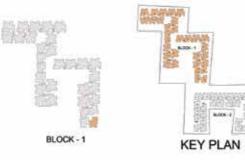

------|
| Block-2  | G-G07     | 778                   | 44                    | 822                             | 1165                   | 61                             |
| Block-2  | G107-G507 | 778                   | 44                    | 822                             | 1165                   |                                |





TYPICAL FLOOR 1ST TO 5TH





TYPICAL FLOOR 1ST TO 5TH

| Block No. Unit No. | Carpet area Balcony area |        |             |        |              |  |
|--------------------|--------------------------|--------|-------------|--------|--------------|--|
| enterno orne rito. | (sqft)                   | (sqft) | area (sqft) | (sqft) | area (sqft)  |  |
| Block-1 A101-A501  | 808                      | 46     | 854         | 1189   | 8 <b>9</b> 8 |  |



8.008-2



### BLOCK 2 | 2 BHK







GROUND FLOOR

| Block No. | Unit No.  | Carpet area<br>(sqft) | Balcony area<br>(sqft) | Total carpet S<br>area (sqft) | aleable are<br>(sqft) | a Private terrace<br>area (sqft) |
|-----------|-----------|-----------------------|------------------------|-------------------------------|-----------------------|----------------------------------|
| Block-2   | F-G01     | 880                   | 60                     | 940                           | 1319                  | 180                              |
| Block-2   | F-G02     | 880                   | 60                     | 940                           | 1317                  | 169                              |
| Block-2   | G-G05     | 880                   | 60                     | 940