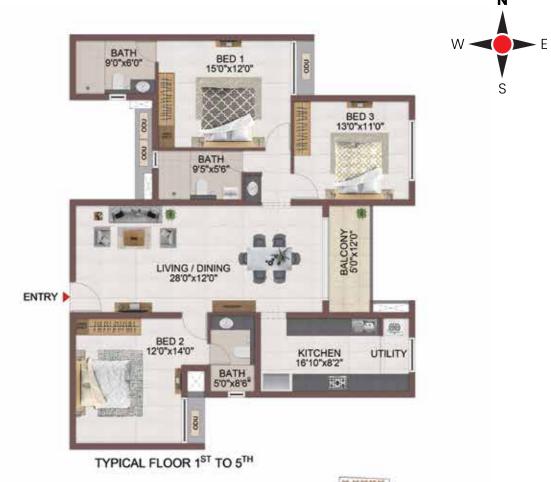

The second BATH 9'0"x6'0" BED 1 15'0"x12'0" PRIVATE ODU 1000 BED 3 13'0"x11'0" 100.00 BATH 9'5"x5'6" 8 10 200 BALCONY 5'0'x12'0' LIVING / DINING ENTRY 🕨 107 0 BED 2 12'0"x14'0" KITCHEN 16'10"x8'2" UTILITY BATH HEH )"x8'6' COU PRIVATE

100.000 BATH 9'0"x6'0" BED 1 15'0"x12'0" PRIVATE 000 BED 3 13'0"x11'0" BATH 9'5"x5'6" ENTRY > LIVING / DINING 28'0"x12'0" BALCONY 5'0'X12'0' .... 340 Di 8 9-5-41 0 60 BED 2 12'0" x 14'0" KITCHEN 16'10"x8'2" UTILITY RUR )"x8'6 PRIVATE