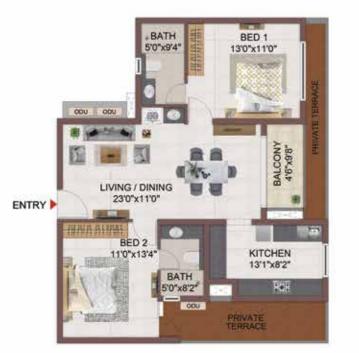

GROUND FLOOR

| BATH<br>5'0"x9'4"              | BED 1<br>13'0'x11'0"  |
|--------------------------------|-----------------------|
| LIVING / DINING<br>23'0"x11'0" | BALCONY               |
| ВЕД 2<br>11/0*х13/0*<br>ВАТН   | KITCHEN<br>13'1"x8'2" |
| 8<br>50,%82,                   |                       |

GROUND FLOOR

ENTRY

BATH 9'4"x5'0"

> BED 1 11'0"x13'0"

LIVING / DINING 11'0"x23'0"

> BALCONY 9'8"x4'6"

.

TYPICAL FLOOR 1ST TO 5TH

BED 2 13'0"x11'0"

KITCHEN 8'2"x13'1"

BATH 8'6"x5'0"

000

| Block No. | Unit No.  | Carpet area<br>(sqft) | Balcony are<br>(sqft) | a Total carpet S<br>area (soft) | aleable are<br>(sɑft) | aPrivate terrace<br>area (sqft) |
|-----------|-----------|-----------------------|-----------------------|---------------------------------|-----------------------|---------------------------------|
| Block-2   | E-G07     | 778                   | 44                    | 822                             | 1165                  | 144                             |
| Block-2   | E107-E507 | 778                   | 44                    | 822                             | 1165                  |                                 |