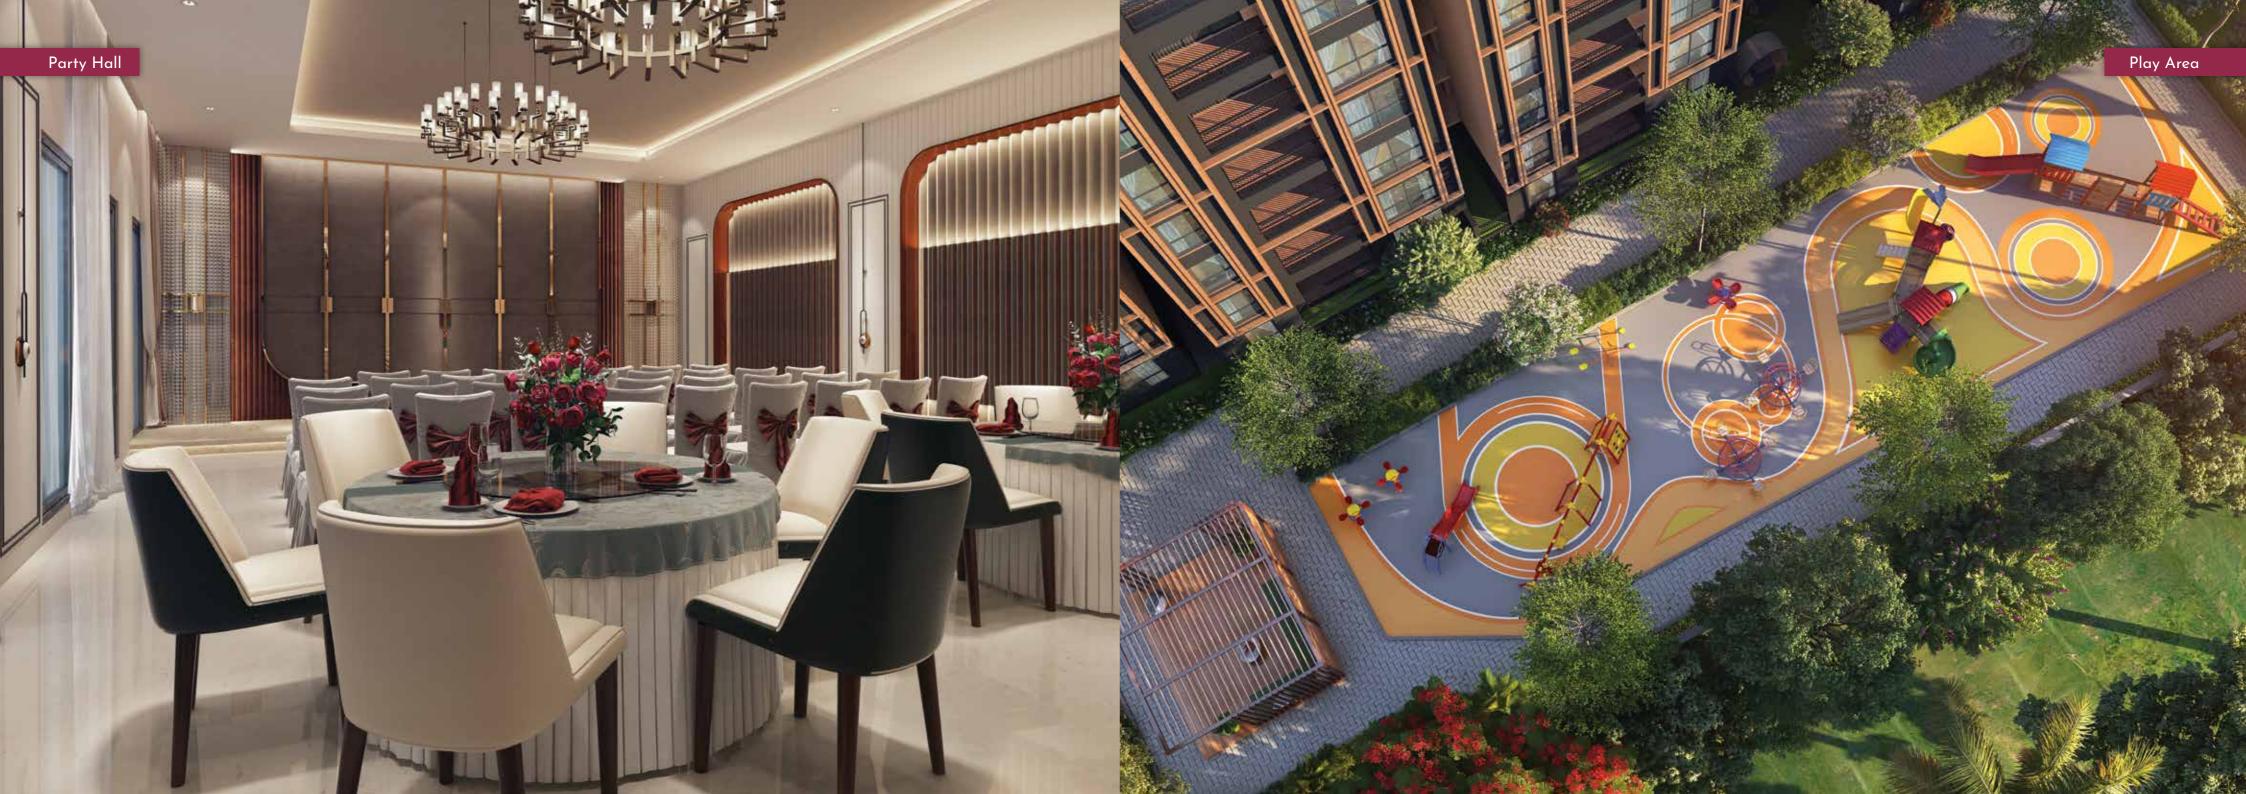

#### Fun & Games

- 50 Children's play area
- 51 Jungle gym
- 52 Tree house
- 53 Obstacle arena
- 54 Swing court

- 55 Traditional games
- 56 Sandpit
- 57 Interactive floor games
- 58 Claypit
- 59 Tot lot
- 60 Table top games

#### 75+ lifestyle amenities

- 75+ amenities of outdoor and indoor recreational facilities are sprawled across the community enhancing the social environment and liveliness.
- Activities for every age group The amenities are planned for healthy lifestyle of residents.
- Kids-friendly amenities Apart from general amenities like children's play area, sports court, etc. the community has unique kids-friendly amenities like adventure rock climbing wall, jungle gym, obstacle arena, in-ground trampoline, interactive floor games which instill social interaction among the kids.
- Fun and recreational amenities such as multipurpose sports court, cricket net, skating rink, etc. intended to enhance the sportsmanship of the community.
- Senior citizen friendly The amenities like senior citizen zone, reflexology, and sensory walkway are planned for the elderly people.
- Social gathering spaces such as leisure pavilion, seating alcove, hangout plaza, amphitheatre, and traditional games zone encourage social activity in the community.
- Way to healthy life Outdoor fitness amenities like outdoor gym, yoga court, jogging track, and cycling encourages residents of all age groups to spend a couple of minutes for their healthy life.