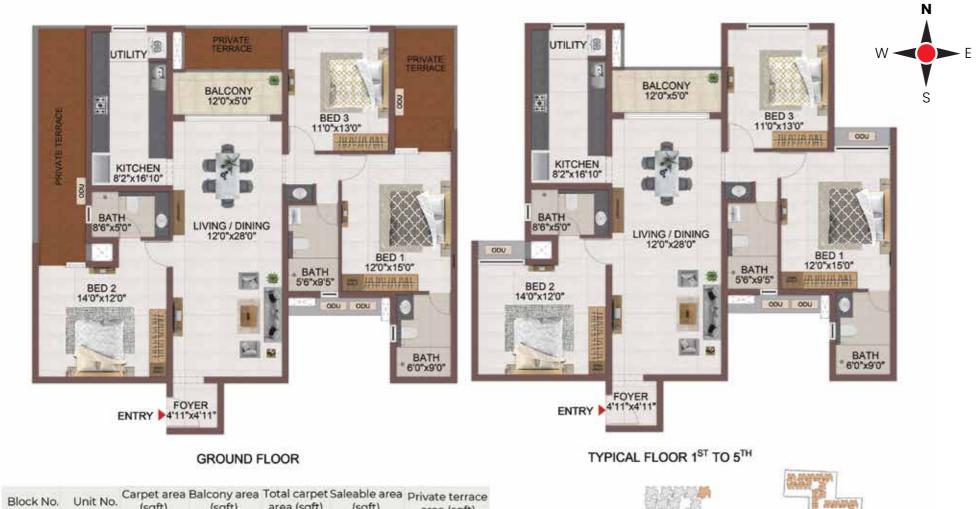

### UNIT PLANS

GROUND FLOOR

| Block No. | Unit No.  | Carpet area<br>(sqft) | Balcony are<br>(sqft) | a Total carpet S<br>area (sqft) | aleable are<br>(sqft) | a Private terrace<br>area (soft)                                                                                |
|-----------|-----------|-----------------------|-----------------------|---------------------------------|-----------------------|-----------------------------------------------------------------------------------------------------------------|
| Block-2   | EG02      | 778                   | 44                    | 822                             | 1160                  | 60                                                                                                              |
| Block-2   | E102-E502 | 778                   | 44                    | 822                             | 1160                  | a di seconda |
| Block-2   | E103-E503 | 778                   | 44                    | 822                             | 1163                  | 2                                                                                                               |

TYPICAL FLOOR 1ST TO 5TH