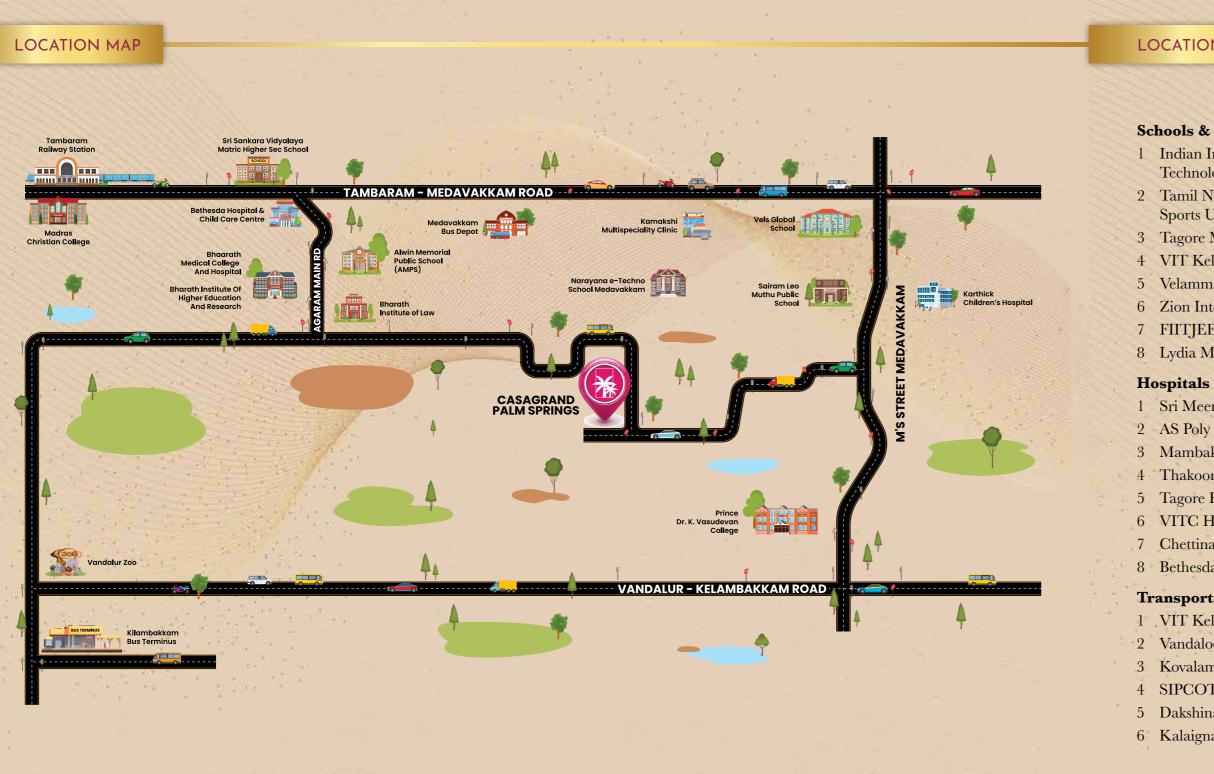

#### LOCATION ADVANTAGES

#### Schools & Colleges 1 Indian Institute of Information Technology, Design and Manufacturing 2 Tamil Nadu Physical Education and Sports University

3 Tagore Medical College 4 VIT Kelambakkam 5 Velammal Vidyashram School 6 Zion International School 7 FIITJEE Global School Chennai 8 Lydia Matriculation Higher Secondary School

| ri Meenachi Hospital                      |
|-------------------------------------------|
| AS Poly Clinic                            |
| Mambakkam Medical Centre                  |
| Thakoor Hospital                          |
| Cagore Hospitals                          |
| /ITC Health Centre                        |
| Chettinad Hospital and Research Institute |
| Bethesda Hospital                         |
|                                           |

#### Transportation and Entertainment Hubs

| TT Kelambakkam                                 | 5 mins  |
|------------------------------------------------|---------|
| andaloor Zoo                                   | 15 mins |
| Lovalam ECR                                    | 18 mins |
| IPCOT IT Park                                  | 20 mins |
| Dakshina Chitra                                | 22 mins |
| Kalaignar Centenary Bus Terminal (Kilambakkam) | 23 mins |

#### Time

- 2 mins 7 mins 9 mins 10 mins 10 mins 14 mins 15 mins 15 mins
- 5 mins 5 mins 8 mins 9 mins 9 mins 10 mins 18 mins 20 mins

- 7 Chennai Airport 8 Grand Galada Mall **Neighbouring Areas** 1 Vandalur 2 Mappedu 3 Kandigai 4 Kelambakkam 5 Melakottaiyur 6 Ottiyambakkam
- 7 Tambaram 8 Guduvancherry 9 Medavakkam

10 Selaiyur

#### 40 mins 45 mins

#### 6 mins 9 mins 14 mins 14 mins 15 mins 17 mins 19 mins 20 mins 20 mins 25 mins