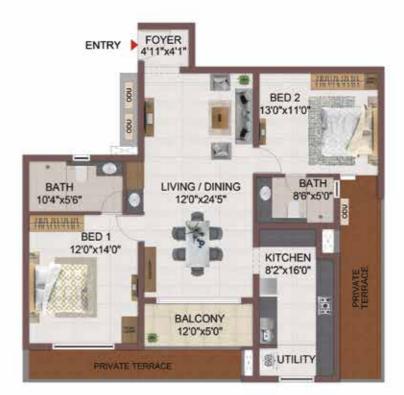

#### BLOCK 1 & 2 | 3 BHK

GROUND FLOOR

| BATH<br>8'0"x5'0" BED 1<br>13'8" x11'1"                                                                                                                                                                                                                                                                                                                                                                                                                                                                                                                                                                                                                                                                                                                                                                                                                                                                                                                                                                                                                                                                                                                                                                                                                                                                                                                                                                                                                                                                                                                                                                                                                                                                                                                                                                                                                                                                                                                                                                                                                                                                                        | 00              |                      |   |
|--------------------------------------------------------------------------------------------------------------------------------------------------------------------------------------------------------------------------------------------------------------------------------------------------------------------------------------------------------------------------------------------------------------------------------------------------------------------------------------------------------------------------------------------------------------------------------------------------------------------------------------------------------------------------------------------------------------------------------------------------------------------------------------------------------------------------------------------------------------------------------------------------------------------------------------------------------------------------------------------------------------------------------------------------------------------------------------------------------------------------------------------------------------------------------------------------------------------------------------------------------------------------------------------------------------------------------------------------------------------------------------------------------------------------------------------------------------------------------------------------------------------------------------------------------------------------------------------------------------------------------------------------------------------------------------------------------------------------------------------------------------------------------------------------------------------------------------------------------------------------------------------------------------------------------------------------------------------------------------------------------------------------------------------------------------------------------------------------------------------------------|-----------------|----------------------|---|
|                                                                                                                                                                                                                                                                                                                                                                                                                                                                                                                                                                                                                                                                                                                                                                                                                                                                                                                                                                                                                                                                                                                                                                                                                                                                                                                                                                                                                                                                                                                                                                                                                                                                                                                                                                                                                                                                                                                                                                                                                                                                                                                                | ARMINIAL STATE  | BED 3<br>13'0"X11'0" |   |
| 8 BATH<br>8'0"x 5'0"                                                                                                                                                                                                                                                                                                                                                                                                                                                                                                                                                                                                                                                                                                                                                                                                                                                                                                                                                                                                                                                                                                                                                                                                                                                                                                                                                                                                                                                                                                                                                                                                                                                                                                                                                                                                                                                                                                                                                                                                                                                                                                           |                 | 2                    |   |
| LIVING / DINING<br>260"X11'6"                                                                                                                                                                                                                                                                                                                                                                                                                                                                                                                                                                                                                                                                                                                                                                                                                                                                                                                                                                                                                                                                                                                                                                                                                                                                                                                                                                                                                                                                                                                                                                                                                                                                                                                                                                                                                                                                                                                                                                                                                                                                                                  | )»              | S0"X116"             |   |
|                                                                                                                                                                                                                                                                                                                                                                                                                                                                                                                                                                                                                                                                                                                                                                                                                                                                                                                                                                                                                                                                                                                                                                                                                                                                                                                                                                                                                                                                                                                                                                                                                                                                                                                                                                                                                                                                                                                                                                                                                                                                                                                                | -               |                      | 1 |
| BED 2<br>110"X134*                                                                                                                                                                                                                                                                                                                                                                                                                                                                                                                                                                                                                                                                                                                                                                                                                                                                                                                                                                                                                                                                                                                                                                                                                                                                                                                                                                                                                                                                                                                                                                                                                                                                                                                                                                                                                                                                                                                                                                                                                                                                                                             | KITCH<br>15'5"x |                      |   |
| BATH<br>5'0'x8'2'                                                                                                                                                                                                                                                                                                                                                                                                                                                                                                                                                                                                                                                                                                                                                                                                                                                                                                                                                                                                                                                                                                                                                                                                                                                                                                                                                                                                                                                                                                                                                                                                                                                                                                                                                                                                                                                                                                                                                                                                                                                                                                              |                 | RCH                  |   |
| Solution and Solut |                 |                      |   |