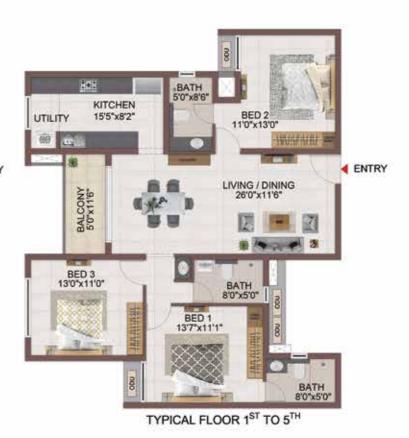

### UNIT PLANS

GROUND FLOOR

| Block No. | Unit No.  | Carpet area<br>(sqft) | Balcony are<br>(sqft) | a Total carpet S<br>area (sqft) | aleable are<br>(sqft) | a Private terrace<br>area (soft)                                                                                |
|-----------|-----------|-----------------------|-----------------------|---------------------------------|-----------------------|-----------------------------------------------------------------------------------------------------------------|
| Block-2   | EG02      | 778                   | 44                    | 822                             | 1160                  | 60                                                                                                              |
| Block-2   | E102-E502 | 778                   | 44                    | 822                             | 1160                  | a di seconda |
| Block-2   | E103-E503 | 778                   | 44                    | 822                             | 1163                  | 2                                                                                                               |

TYPICAL FLOOR 1ST TO 5TH