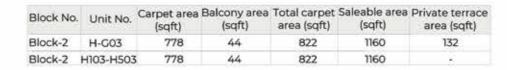

### UNIT PLANS

GROUND FLOOR

| Block No. | Unit No.  | Carpet area<br>(sqft) | Balcony are<br>(sqft) | a Total carpet S<br>area (sqft) | aleable are<br>(sqft) | a Private terrace<br>area (soft)                                                                                |
|-----------|-----------|-----------------------|-----------------------|---------------------------------|-----------------------|-----------------------------------------------------------------------------------------------------------------|
| Block-2   | EG02      | 778                   | 44                    | 822                             | 1160                  | 60                                                                                                              |
| Block-2   | E102-E502 | 778                   | 44                    | 822                             | 1160                  | a di seconda |
| Block-2   | E103-E503 | 778                   | 44                    | 822                             | 1163                  | 2                                                                                                               |