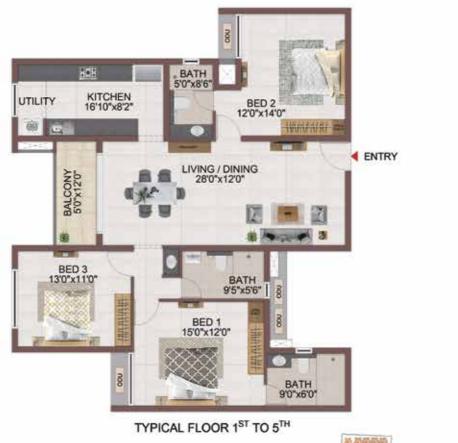

TYPICAL FLOOR 1ST TO 5TH

TYPICAL FLOOR 1ST TO 5TH

| Block No. | Unit No.  | Carpet area<br>(sqft) | Balcony area<br>(sqft) | Total carpet<br>area (sqft) | Saleable area<br>(sqft) | Private terrace<br>area (sqft) |
|-----------|-----------|-----------------------|------------------------|-----------------------------|-------------------------|--------------------------------|
| Block-2   | E-G01     | 778                   | 44                     | 822                         | 1162                    | 133                            |
| Block-2   | H-G02     | 778                   | 44                     | 822                         | 1160                    | 132                            |
| Block-2   | H-G04     | 778                   | 44                     | 822                         | 1163                    | 143                            |
| Block-2   | E101-E501 | 778                   | 44                     | 822                         | 1162                    |                                |
| Block-2   | H102-H502 | 778                   | 44                     | 822                         | 1160                    |                                |
| Block-2   | H104-H504 | 778                   | 44                     | 822                         | 1163                    | 8                              |
| Block-1   | A106-A506 | 778                   | 44                     | 822                         | 1163                    | *                              |