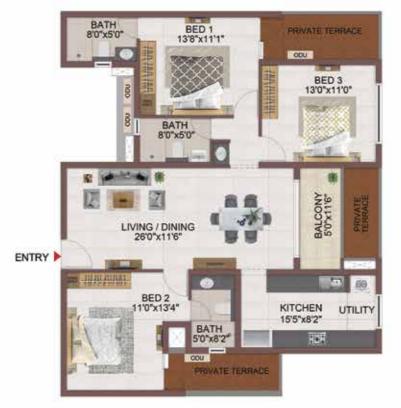

#### BLOCK 1 & 2 | 3 BHK

GROUND FLOOR

| BATH<br>8'0"x5'0" BED 1<br>13'8" x11'1"                                                                                                                                                                                                                                                                                                                                                                                                                                                                                                                                                                                                                                                                                                                                                                                                                                                                                                                                                                                                                                                                                                                                                                                                                                                                                                                                                                                                                                                                                                                                                                                                                                                                                                                                                                                                                                                                                                                                                                                                                                                                                        | 00              |                      |   |
|--------------------------------------------------------------------------------------------------------------------------------------------------------------------------------------------------------------------------------------------------------------------------------------------------------------------------------------------------------------------------------------------------------------------------------------------------------------------------------------------------------------------------------------------------------------------------------------------------------------------------------------------------------------------------------------------------------------------------------------------------------------------------------------------------------------------------------------------------------------------------------------------------------------------------------------------------------------------------------------------------------------------------------------------------------------------------------------------------------------------------------------------------------------------------------------------------------------------------------------------------------------------------------------------------------------------------------------------------------------------------------------------------------------------------------------------------------------------------------------------------------------------------------------------------------------------------------------------------------------------------------------------------------------------------------------------------------------------------------------------------------------------------------------------------------------------------------------------------------------------------------------------------------------------------------------------------------------------------------------------------------------------------------------------------------------------------------------------------------------------------------|-----------------|----------------------|---|
|                                                                                                                                                                                                                                                                                                                                                                                                                                                                                                                                                                                                                                                                                                                                                                                                                                                                                                                                                                                                                                                                                                                                                                                                                                                                                                                                                                                                                                                                                                                                                                                                                                                                                                                                                                                                                                                                                                                                                                                                                                                                                                                                | ARMINIAL STATE  | BED 3<br>13'0"X11'0" |   |
| 8 BATH<br>8'0"x 5'0"                                                                                                                                                                                                                                                                                                                                                                                                                                                                                                                                                                                                                                                                                                                                                                                                                                                                                                                                                                                                                                                                                                                                                                                                                                                                                                                                                                                                                                                                                                                                                                                                                                                                                                                                                                                                                                                                                                                                                                                                                                                                                                           |                 | 2                    |   |
| LIVING / DINING<br>260"X11'6"                                                                                                                                                                                                                                                                                                                                                                                                                                                                                                                                                                                                                                                                                                                                                                                                                                                                                                                                                                                                                                                                                                                                                                                                                                                                                                                                                                                                                                                                                                                                                                                                                                                                                                                                                                                                                                                                                                                                                                                                                                                                                                  | )»              | S0"X116"             |   |
|                                                                                                                                                                                                                                                                                                                                                                                                                                                                                                                                                                                                                                                                                                                                                                                                                                                                                                                                                                                                                                                                                                                                                                                                                                                                                                                                                                                                                                                                                                                                                                                                                                                                                                                                                                                                                                                                                                                                                                                                                                                                                                                                | -               |                      | 1 |
| BED 2<br>110"X134*                                                                                                                                                                                                                                                                                                                                                                                                                                                                                                                                                                                                                                                                                                                                                                                                                                                                                                                                                                                                                                                                                                                                                                                                                                                                                                                                                                                                                                                                                                                                                                                                                                                                                                                                                                                                                                                                                                                                                                                                                                                                                                             | KITCH<br>15'5"x |                      |   |
| BATH<br>5'0'x8'2'                                                                                                                                                                                                                                                                                                                                                                                                                                                                                                                                                                                                                                                                                                                                                                                                                                                                                                                                                                                                                                                                                                                                                                                                                                                                                                                                                                                                                                                                                                                                                                                                                                                                                                                                                                                                                                                                                                                                                                                                                                                                                                              |                 | RCH                  |   |
| Solution and Solut |                 |                      |   |