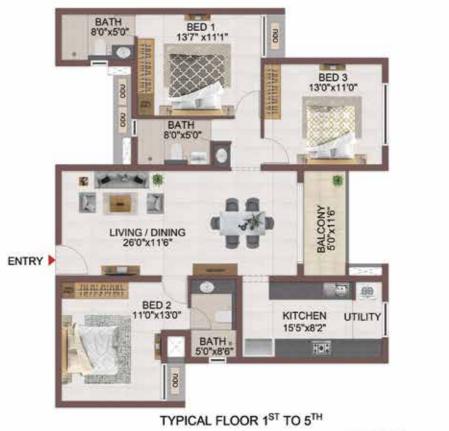

|             | D-G03 1081  | D-G03 1081 57   | Onit No. (sqft) (sqft) area (sqft)   D-G03 1081 57 1138 | D-G03 1081 57 1138 1607 |



GROUND FLOOR

| weave    | 10000000000 | Carpet area | Balcony are | a Total carpet | Saleable are | a Private terrace |
|----------|-------------|-------------|-------------|----------------|--------------|-------------------|
| Block No | . Unit No.  | (sqft)      | (sqft)      | area (sqft)    | (sqft)       | area (sqft)       |
| Block-1  | B-G03       | 1081        | 57          | 1138           | 1607         | 203               |
| Block-1  | B103-B503   | 1081        | 57          | 1138           | 1607         |                   |
|          |             |             |             |                |              |                   |







A CARLENS AND A CARLENS BOOK-3

W - E



#### **GROUND FLOOR**

| Block No | . Unit No. | Carpet area<br>(sqft) | Balcony area<br>(sqft) | Total carpet<br>area (sqft) | Saleable area<br>(sqft) | Private terrace<br>area (sqft) |
|----------|------------|-----------------------|------------------------|-----------------------------|-------------------------|--------------------------------|
| Block-1  | B-G04      | 1081                  | 57                     | 1138                        | 1609                    | 211                            |
| Block-1  | D-G10      | 1081                  | 57                     | 1138                        | 1614                    | 211                            |
| Block-1  | D-G09      | 1081                  | 57                     |