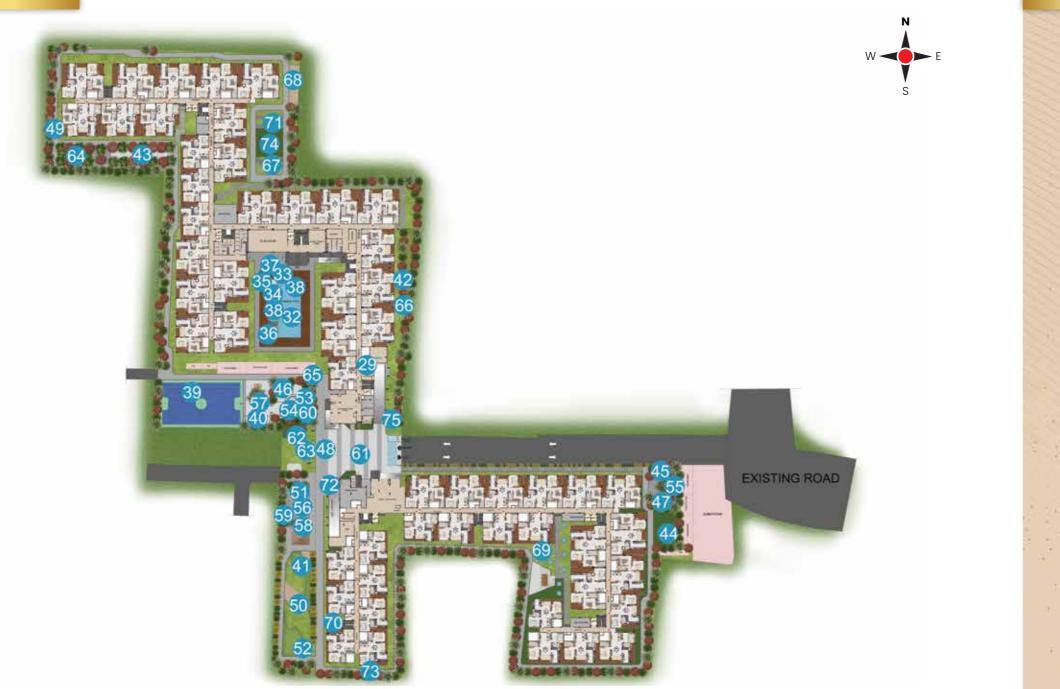

SITE PLAN

2.

3.

5.

7.

8.

9

#### LEGEND

#### **INDOOR AMENITIES**

- 1. Multipurpose hall
  - Mini theatre
  - Business centre
  - Guest entertainment lounge
  - Guest room
- 6. Learning centre

#### Fitness

- Gym Functional workout
- Crossfit corner
- 10. Yoga / Zumba room

#### Indoor Games

- 11. Ball pool with slide
- 12. Adventure play for kids
- 13. Interactive wall games
- 14. Table tennis
- 15. Snooker
- 16. Board games
- 17. Indoor mini golf
- 18. Video / VR games
- 19. Gaming arcade

21. Foosball

#### **Facilities & Features**

- 22. Association room
- 23. Creche
- 24. Laundry / Ironing
- 25. Convenio
- 26. Sauna
- 27. Jacuzzi
- 28. Salon room
- 29. Maid / Driver dormitory
- 30. Terrace lawn with seating
- 31. Terrace BBQ corner

#### **OUTDOOR AMENITIES**

- **Swimming Pool Amenities**
- 32. Swimming pool
- 33. Pool deck with loungers
- 34. Kids pool
- 35. Interactive water fountain
- 36. Aqua gym
- 37. Rain curtain
- 38. Shallow water seating

#### Sports

- 39. Multipurpose play court
- 40. Adventure rock climbing wall
- 41. In-ground trampoline
- 42. Cricket net
- 43. Skating rink

#### **Outdoor Fitness**

- 44. Yoga court
- 45. Reflexology pathway
- 46. Outdoor gym
- 47. Sensory walkway
- 48. Cycling track
- 49. Walking / Jogging track

#### Fun & Games

- 50. Children's play area
- 51. Jungle gym
- 52. Tree house
- 53. Obstacle arena
- 54. Swing court
- 55. Traditional games
- 56. Sandpit
- 57. Interactive floor games

- 58. Claypit
- 59. Tot lot
- 60. Table top games

#### Recreation

- 61. Drop-off zone
- 62. Amphitheatre
- 63. Hangout plaza
- 64. Senior citizen zone
- 65. Aroma / Herbal garden
- 66. Bird bath
- 67. Leisure pavilion
- 68. Pet park
- 69. Zen garden
- 70. Outdoor workpod
- 71. DIY garden
- 72. Bicycle rack with bicycles
- 73. Shaded walkway
- 74. Play mound
- 75. Air filling station
- 76. Car charging bay