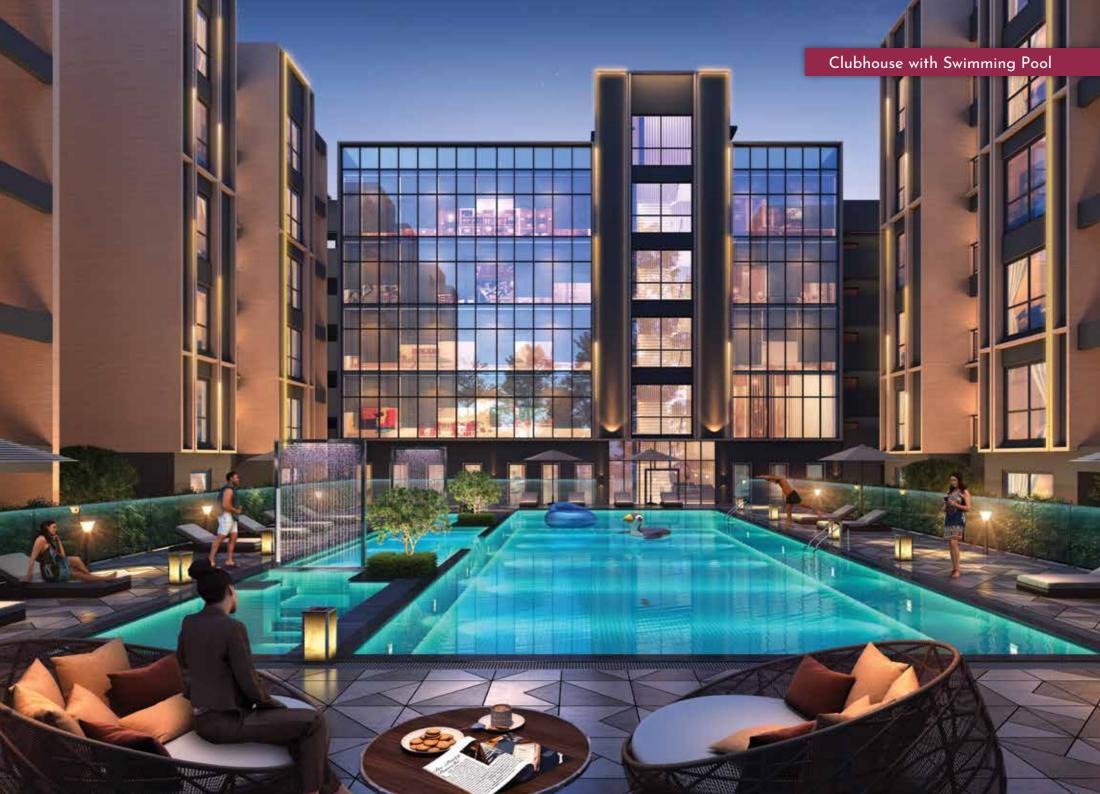

#### SALIENT FEATURES

- Finely crafted 352 apartments amidst 5.16 acres of land
- Elegantly designed 2 & 3 BHK units on B+G+5 floors building structure
- 13,000 sq.ft clubhouse equipped with • world-class amenities and plush interiors
- 6,200 sq.ft of swimming pool and 75+ lifestyle amenities of outdoor and indoor recreational facilities for a superior living!
- Community is designed with vehicle-free zone & • is an ideal place for kids & senior citizens
- 60% open space with 2.48 acres of landscaped • greenery
- 100% Vaastu compliant homes with no wastage of space
- Surrounded by prominent schools, colleges, • hospitals, and IT / ITES companies

- Swimming pool 6,200 sq.ft of swimming pool located in the center of podium is arguably the ultimate in luxury with an aqua gym.
- Kids pool with interactive water fountain and rain curtain -These features give the kids an added entertainment along with kids pool.
- An extended feature like poolside lounges and shallow water seating encourages a very relaxing ambience in the podium.