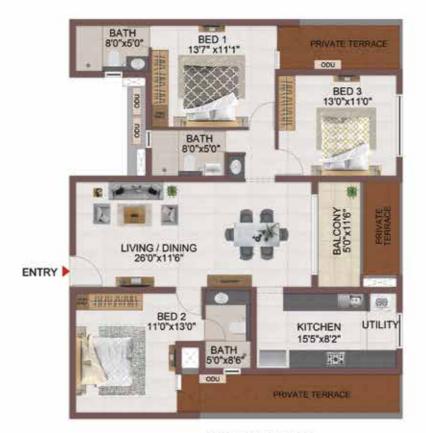

#### BLOCK 1 & 2 | 3 BHK

GROUND FLOOR

| BATH<br>8'0"x5'0" BED 1<br>13'8" x11'1"                                                                                                                                                                                                                                                                                                                                                                                                                                                                                                                                                                                                                                                                                                                                                                                                                                                                                                                                                                                                                                                                                                                                                                                                                                                                                                                                                                                                                                                                                                                                                                                                                                                                                                                                                                                                                                                                                                                                                                                                                                                                                        | 00              |                      |   |
|--------------------------------------------------------------------------------------------------------------------------------------------------------------------------------------------------------------------------------------------------------------------------------------------------------------------------------------------------------------------------------------------------------------------------------------------------------------------------------------------------------------------------------------------------------------------------------------------------------------------------------------------------------------------------------------------------------------------------------------------------------------------------------------------------------------------------------------------------------------------------------------------------------------------------------------------------------------------------------------------------------------------------------------------------------------------------------------------------------------------------------------------------------------------------------------------------------------------------------------------------------------------------------------------------------------------------------------------------------------------------------------------------------------------------------------------------------------------------------------------------------------------------------------------------------------------------------------------------------------------------------------------------------------------------------------------------------------------------------------------------------------------------------------------------------------------------------------------------------------------------------------------------------------------------------------------------------------------------------------------------------------------------------------------------------------------------------------------------------------------------------|-----------------|----------------------|---|
|                                                                                                                                                                                                                                                                                                                                                                                                                                                                                                                                                                                                                                                                                                                                                                                                                                                                                                                                                                                                                                                                                                                                                                                                                                                                                                                                                                                                                                                                                                                                                                                                                                                                                                                                                                                                                                                                                                                                                                                                                                                                                                                                | ARMINIAL STATE  | BED 3<br>13'0"X11'0" |   |
| 8 BATH<br>8'0"x 5'0"                                                                                                                                                                                                                                                                                                                                                                                                                                                                                                                                                                                                                                                                                                                                                                                                                                                                                                                                                                                                                                                                                                                                                                                                                                                                                                                                                                                                                                                                                                                                                                                                                                                                                                                                                                                                                                                                                                                                                                                                                                                                                                           |                 | 2                    |   |
| LIVING / DINING<br>260"X11'6"                                                                                                                                                                                                                                                                                                                                                                                                                                                                                                                                                                                                                                                                                                                                                                                                                                                                                                                                                                                                                                                                                                                                                                                                                                                                                                                                                                                                                                                                                                                                                                                                                                                                                                                                                                                                                                                                                                                                                                                                                                                                                                  | )»              | S0"X116"             |   |
|                                                                                                                                                                                                                                                                                                                                                                                                                                                                                                                                                                                                                                                                                                                                                                                                                                                                                                                                                                                                                                                                                                                                                                                                                                                                                                                                                                                                                                                                                                                                                                                                                                                                                                                                                                                                                                                                                                                                                                                                                                                                                                                                | -               |                      | 1 |
| BED 2<br>110"X134*                                                                                                                                                                                                                                                                                                                                                                                                                                                                                                                                                                                                                                                                                                                                                                                                                                                                                                                                                                                                                                                                                                                                                                                                                                                                                                                                                                                                                                                                                                                                                                                                                                                                                                                                                                                                                                                                                                                                                                                                                                                                                                             | KITCH<br>15'5"x |                      |   |
| BATH<br>5'0'x8'2'                                                                                                                                                                                                                                                                                                                                                                                                                                                                                                                                                                                                                                                                                                                                                                                                                                                                                                                                                                                                                                                                                                                                                                                                                                                                                                                                                                                                                                                                                                                                                                                                                                                                                                                                                                                                                                                                                                                                                                                                                                                                                                              |                 | RCH                  |   |
| Solution and Solut |                 |                      |   |