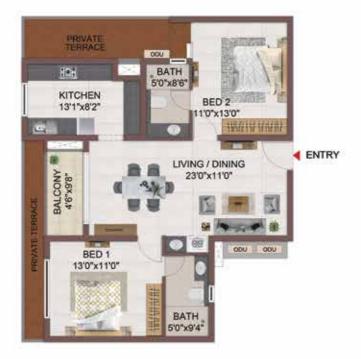

greater light, ventilation, and beautiful views than other homes.

- Ensuring beautiful views All homes are planned in such a way that they either look outside or at internal podiums providing every bedroom and balcony with good view and proper ventilation.
- Private terrace Most of the ground floor units are designed with an extended private terrace.
- Zero dead space Internal and external spaces have been designed with zero space wastage, giving you maximum usable area in your apartment.
- Units have been designed in such a way that the entrance doors do not face each other to ensure more privacy and security.
- Lighting and ventilation All windows, OTS, cutouts, shafts ensure ventilation not only within your apartment but also in the corridors.
- Planned ODU locations designed to avoid any overlooking or hindrances to other apartments and well-concealed to ensure no ACs are visible on the building façade.
- Covered car parking for all apartments provided at the basement.

GROUND FLOOR

| BATH<br>5'0"x9'4"              | BED 1<br>13'0'x11'0"  |
|--------------------------------|-----------------------|
| LIVING / DINING<br>23'0"x11'0" | BALCONY               |
| ВЕД 2<br>11/0*х13/0*<br>ВАТН   | KITCHEN<br>13'1"x8'2" |
| 8<br>50,%82,                   |                       |

TYPICAL FLOOR 1ST TO 5TH

| Block No. | Unit No.  | Carpet area<br>(sqft) | Balcony area<br>(sqft) | Total carpet<br>area (sqft) | Saleable area<br>(sqft) | Private terrace<br>area (sqft) |
|-----------|-----------|-----------------------|------------------------|-----------------------------|-------------------------|--------------------------------|
| Block-2   | E-G01     | 778                   | 44                     | 822                         | 1162                    | 133                            |
| Block-2   | H-G02     | 778                   | 44                     | 822                         | 1160                    | 132                            |
| Block-2   | H-G04     | 778                   | 44                     | 822                         | 1163                    | 143                            |
| Block-2   | E101-E501 | 778                   | 44                     | 822                         | 1162                    |                                |
| Block-2   | H102-H502 | 778                   | 44                     | 822                         | 1160                    |                                |
| Block-2   | H104-H504 | 778                   | 44                     | 822                         | 1163                    | 8                              |
| Block-1   | A106-A506 | 778                   | 44                     | 822                         | 1163                    | *                              |