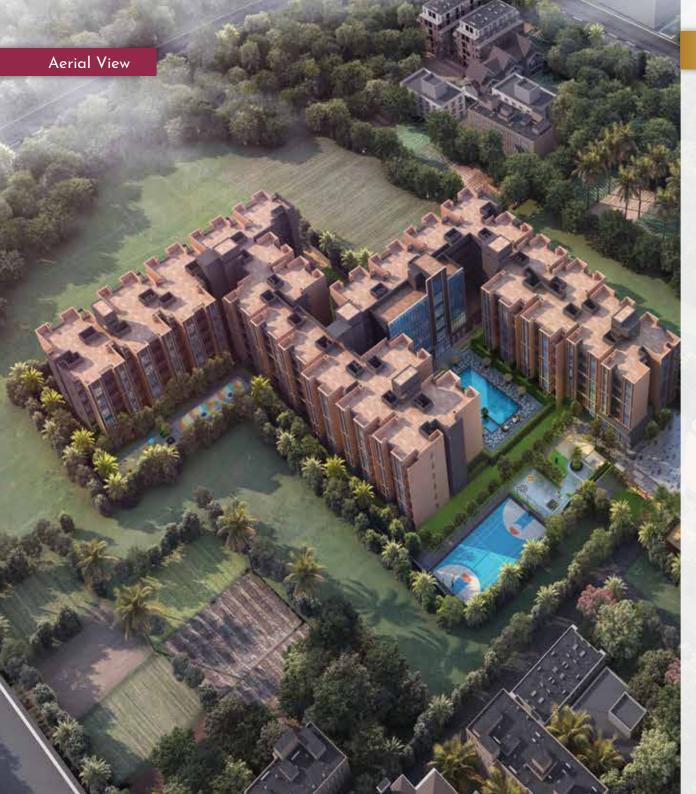

#### SALIENT FEATURES

- Finely crafted 352 apartments amidst 5.16 acres of land
- Elegantly designed 2 & 3 BHK units on B+G+5 floors building structure
- 13,000 sq.ft clubhouse equipped with • world-class amenities and plush interiors
- 6,200 sq.ft of swimming pool and 75+ lifestyle amenities of outdoor and indoor recreational facilities for a superior living!
- Community is designed with vehicle-free zone & • is an ideal place for kids & senior citizens
- 60% open space with 2.48 acres of landscaped • greenery
- 100% Vaastu compliant homes with no wastage of space
- Surrounded by prominent schools, colleges, • hospitals, and IT / ITES companies

#### A premium community for a superior life

- Premium community design 352 finely crafted units set amidst 5.16 acres of area planned with large podiums and surrounded by green spaces.
- 24x7 security Controlled entry and exit in the project facilitated with CCTV surveillance at pivotal points.
- A grand archway welcomes one into the community with a spacious plaza enhanced with lighting and landscape façade.
- Contemporary elevation with façade lighting uplifts the building exteriors, creating interest in the community.
- 60% open space with 2.48 acres of landscaped area with lush greenery, amenities, and multiple entertainment for all age groups.
- A grand podium The community has a grand central open podium with a 6,200 sq.ft swimming pool that makes the community luxurious.
- Meticulous planning has been done to ensure the community is a kids and senior citizen friendly community.