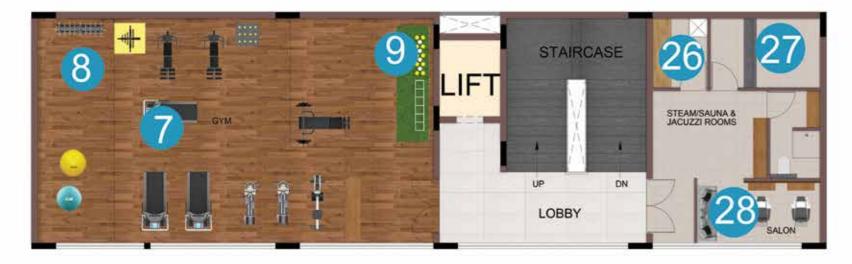

#### Fitness

- 7 Gym
- 8 Functional workout
- 9 Crossfit corner
- 10 Yoga / Zumba room

#### Fitness

- Gym Functional workout
- Crossfit corner
- 10. Yoga / Zumba room

#### **Facilities & Features**

- 22. Association room
- 23. Creche
- 24. Laundry / Ironing
- 25. Convenio
- 26. Sauna
- 27. Jacuzzi
- 28. Salon room
- 29. Maid / Driver dormitory
- 30. Terrace lawn with seating
- 31. Terrace BBQ corner

#### FITNESS

- 7. Gym
- 8. Functional workout
- 9. Crossfit corner

#### FACILITIES & FEATURES

W ┥ 🗭 E

- 26. Sauna
- 27. Jacuzzi
- 28. Salon room

Structural System : RCC framed structure designed for seismic compliant (Zone - 3)

Internal walls : Finished with 2 coats of putty, 1 coat of primer & 2 coats of premium emulsion