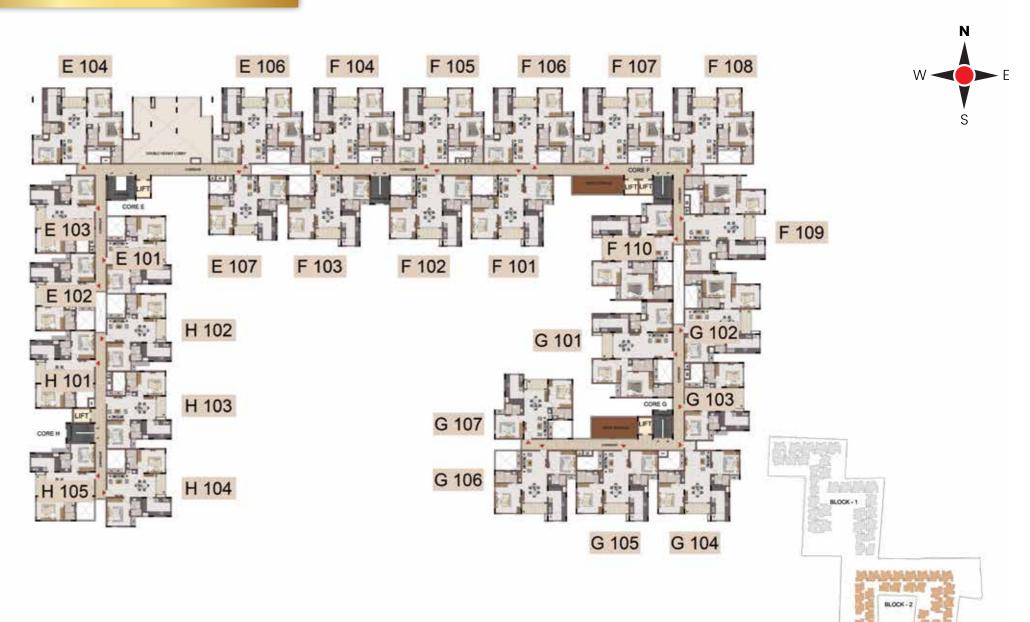

s play area
- 51. Jungle gym
- 52. Tree house
- 53. Obstacle arena
- 54. Swing court
- 55. Traditional games
- 56. Sandpit
- 57. Interactive floor games

- 58. Claypit
- 59. Tot lot
- 60. Table top games

#### Recreation

- 61. Drop-off zone
- 62. Amphitheatre
- 63. Hangout plaza
- 64. Senior citizen zone
- 65. Aroma / Herbal garden
- 66. Bird bath
- 67. Leisure pavilion
- 68. Pet park
- 69. Zen garden
- 70. Outdoor workpod
- 71. DIY garden
- 72. Bicycle rack with bicycles
- 73. Shaded walkway
- 74. Play mound
- 75. Air filling station
- 76. Car charging bay

## FLOOR PLANS

#### BASEMENT FLOOR PLAN



#### **GROUND FLOOR PLAN - BLOCK 1**

Ν

S



#### **GROUND FLOOR PLAN - BLOCK 2**



#### FIRST FLOOR PLAN - BLOCK 1









31. Terrace BBQ corner



11

#### FIRST FLOOR PLAN - BLOCK 2





S



#### **TYPICAL FLOOR PLAN - BLOCK 2**



### UNIT PLANS





GROUND FLOOR

| Block No. | Unit No.  | Carpet area<br>(sqft) | Balcony are<br>(sqft) | a Total carpet S<br>area (sqft) | aleable are<br>(sqft) | a Private terrace<br>area (soft)                                                                                |
|-----------|-----------|-----------------------|-----------------------|---------------------------------|-----------------------|-----------------------------------------------------------------------------------------------------------------|
| Block-2   | EG02      | 778                   | 44                    | 822                             | 1160                  | 60