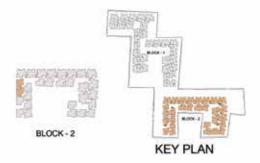

SITE PLAN

2.

3.

5.

7.

8.

9

5 EVENUER

BLOCK - 1

Sector Labor

BLOCK - 2

BLOOK-J

KEY PLAN

|           |           | Carpet area | Balcony are | a Total carpet S | aleable are  | aPrivate terrace |
|-----------|-----------|-------------|-------------|------------------|--------------|------------------|
| Block No. | Unit No.  | (sqft)      | (sqft)      | area (sqft)      | (sqft)       | area (sqft)      |
| Block-1   | D-G04     | 1214        | 60          | 1274             | 1799         | 267              |
| Block-1   | 0104-D504 | 1214        | 60          | 1274             | 5 <b>4</b> 0 | S.               |