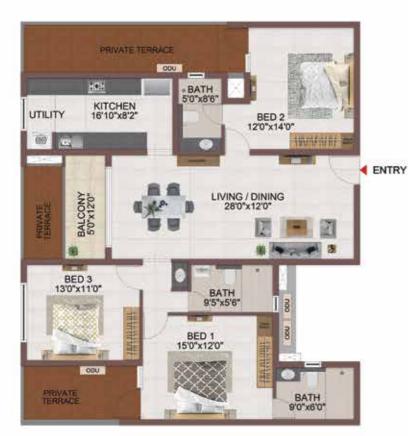

### UNIT PLANS

GROUND FLOOR

| Block No. | Unit No.  | Carpet area<br>(sqft) | Balcony are<br>(sqft) | a Total carpet S<br>area (sqft) | aleable are<br>(sqft) | a Private terrace<br>area (soft)                                                                                |
|-----------|-----------|-----------------------|-----------------------|---------------------------------|-----------------------|-----------------------------------------------------------------------------------------------------------------|
| Block-2   | EG02      | 778                   | 44                    | 822                             | 1160                  | 60                                                                                                              |
| Block-2   | E102-E502 | 778                   | 44                    | 822                             | 1160                  | a di seconda |
| Block-2   | E103-E503 | 778                   | 44                    | 822                             | 1163                  | 2                                                                                                               |

TYPICAL FLOOR 1ST TO 5TH