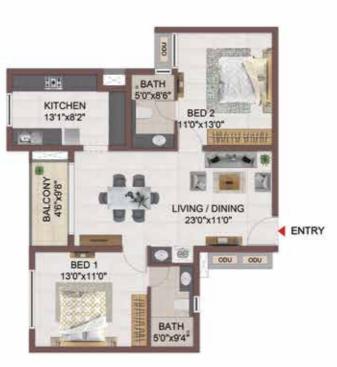

GROUND FLOOR

| BATH<br>5'0"x9'4"              | BED 1<br>13'0'x11'0"  |
|--------------------------------|-----------------------|
| LIVING / DINING<br>23'0"x11'0" | BALCONY               |
| ВЕД 2<br>11/0*х13/0*<br>ВАТН   | KITCHEN<br>13'1"x8'2" |
| 8<br>50,%82,                   |                       |

GROUND FLOOR

ENTRY

BATH 9'4"x5'0"

> BED 1 11'0"x13'0"

LIVING / DINING 11'0"x23'0"

> BALCONY 9'8"x4'6"

.

TYPICAL FLOOR 1ST TO 5TH

BED 2 13'0"x11'0"

KITCHEN 8'2"x13'1"

BATH 8'6"x5'0"

000

| Block No. | Unit No.  | Carpet area<br>(sqft) | Balcony are<br>(sqft) | a Total carpet S<br>area (soft) | aleable are<br>(sɑft) | aPrivate terrace<br>area (sqft) |
|-----------|-----------|-----------------------|-----------------------|---------------------------------|-----------------------|---------------------------------|
| Block-2   | E-G07     | 778                   | 44                    | 822                             | 1165                  | 144                             |
| Block-2   | E107-E507 | 778                   | 44                    | 822                             | 1165                  |                                 |