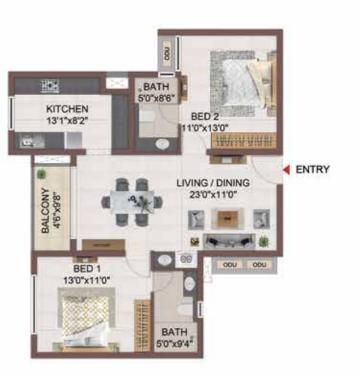

GROUND FLOOR

ENTRY

BATH 9'4"x5'0"

> BED 1 11'0"x13'0"

LIVING / DINING 11'0"x23'0"

> BALCONY 9'8"x4'6"

.

TYPICAL FLOOR 1ST TO 5TH

BED 2 13'0"x11'0"

KITCHEN 8'2"x13'1"

BATH 8'6"x5'0"

000

| Block No. | Unit No.  | Carpet area<br>(sqft) | Balcony are<br>(sqft) | a Total carpet S<br>area (soft) | aleable are<br>(sɑft) | aPrivate terrace<br>area (sqft) |
|-----------|-----------|-----------------------|-----------------------|---------------------------------|-----------------------|---------------------------------|
| Block-2   | E-G07     | 778                   | 44                    | 822                             | 1165                  | 144                             |
| Block-2   | E107-E507 | 778                   | 44                    | 822                             | 1165                  |                                 |