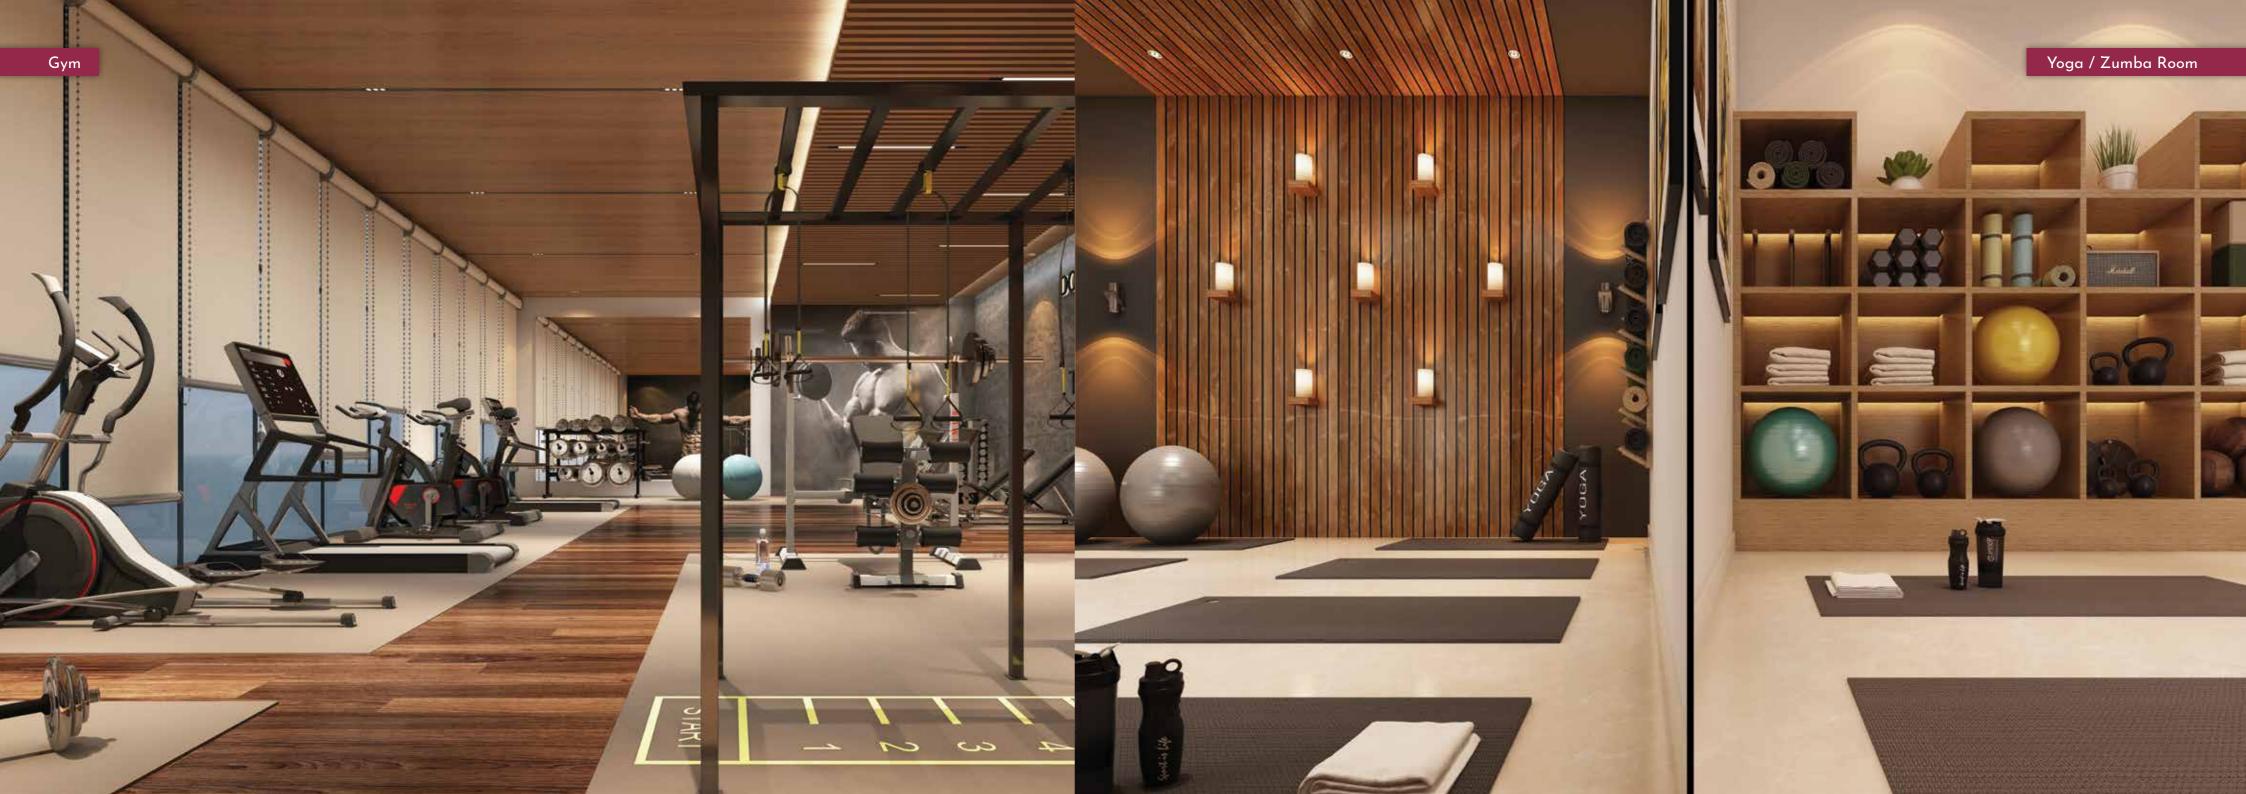

#### Fitness

- 7 Gym
- 8 Functional workout
- 9 Crossfit corner
- 10 Yoga / Zumba room

Indoor clubhouse amenities such as multipurpose hall, mini theatre, indoor games like table tennis,foosball, board games corner, and video games / VR games gives added luxury in the community.

Exclusive gym with top notch features like functional workout and cross fit corner to take workouts to the next level.

#### Fitness

- Gym Functional workout
- Crossfit corner
- 10. Yoga / Zumba room

#### FITNESS

- 7. Gym
- 8. Functional workout
- 9. Crossfit corner