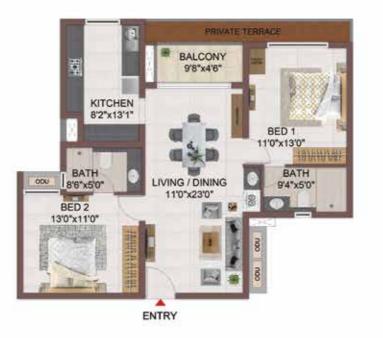

GROUND FLOOR

| BATH<br>5'0"x9'4"              | BED 1<br>13'0'x11'0"  |
|--------------------------------|-----------------------|
| LIVING / DINING<br>23'0"x11'0" | BALCONY               |
| ВЕД 2<br>11/0*х13/0*<br>ВАТН   | KITCHEN<br>13'1"x8'2" |
| 8<br>50,%82,                   |                       |

GROUND FLOOR

ENTRY

BATH 9'4"x5'0"

> BED 1 11'0"x13'0"

LIVING / DINING 11'0"x23'0"

> BALCONY 9'8"x4'6"

.

TYPICAL FLOOR 1ST TO 5TH

BED 2 13'0"x11'0"

KITCHEN 8'2"x13'1"

BATH 8'6"x5'0"

000

| Block No. | Unit No.  | Carpet area<br>(sqft) | Balcony are<br>(sqft) | a Total carpet S<br>area (soft) | aleable are<br>(sɑft) | aPrivate terrace<br>area (sqft) |
|-----------|-----------|-----------------------|-----------------------|---------------------------------|-----------------------|---------------------------------|
| Block-2   | E-G07     | 778                   | 44                    | 822                             | 1165                  | 144                             |
| Block-2   | E107-E507 | 778                   | 44                    | 822                             | 1165                  |                                 |