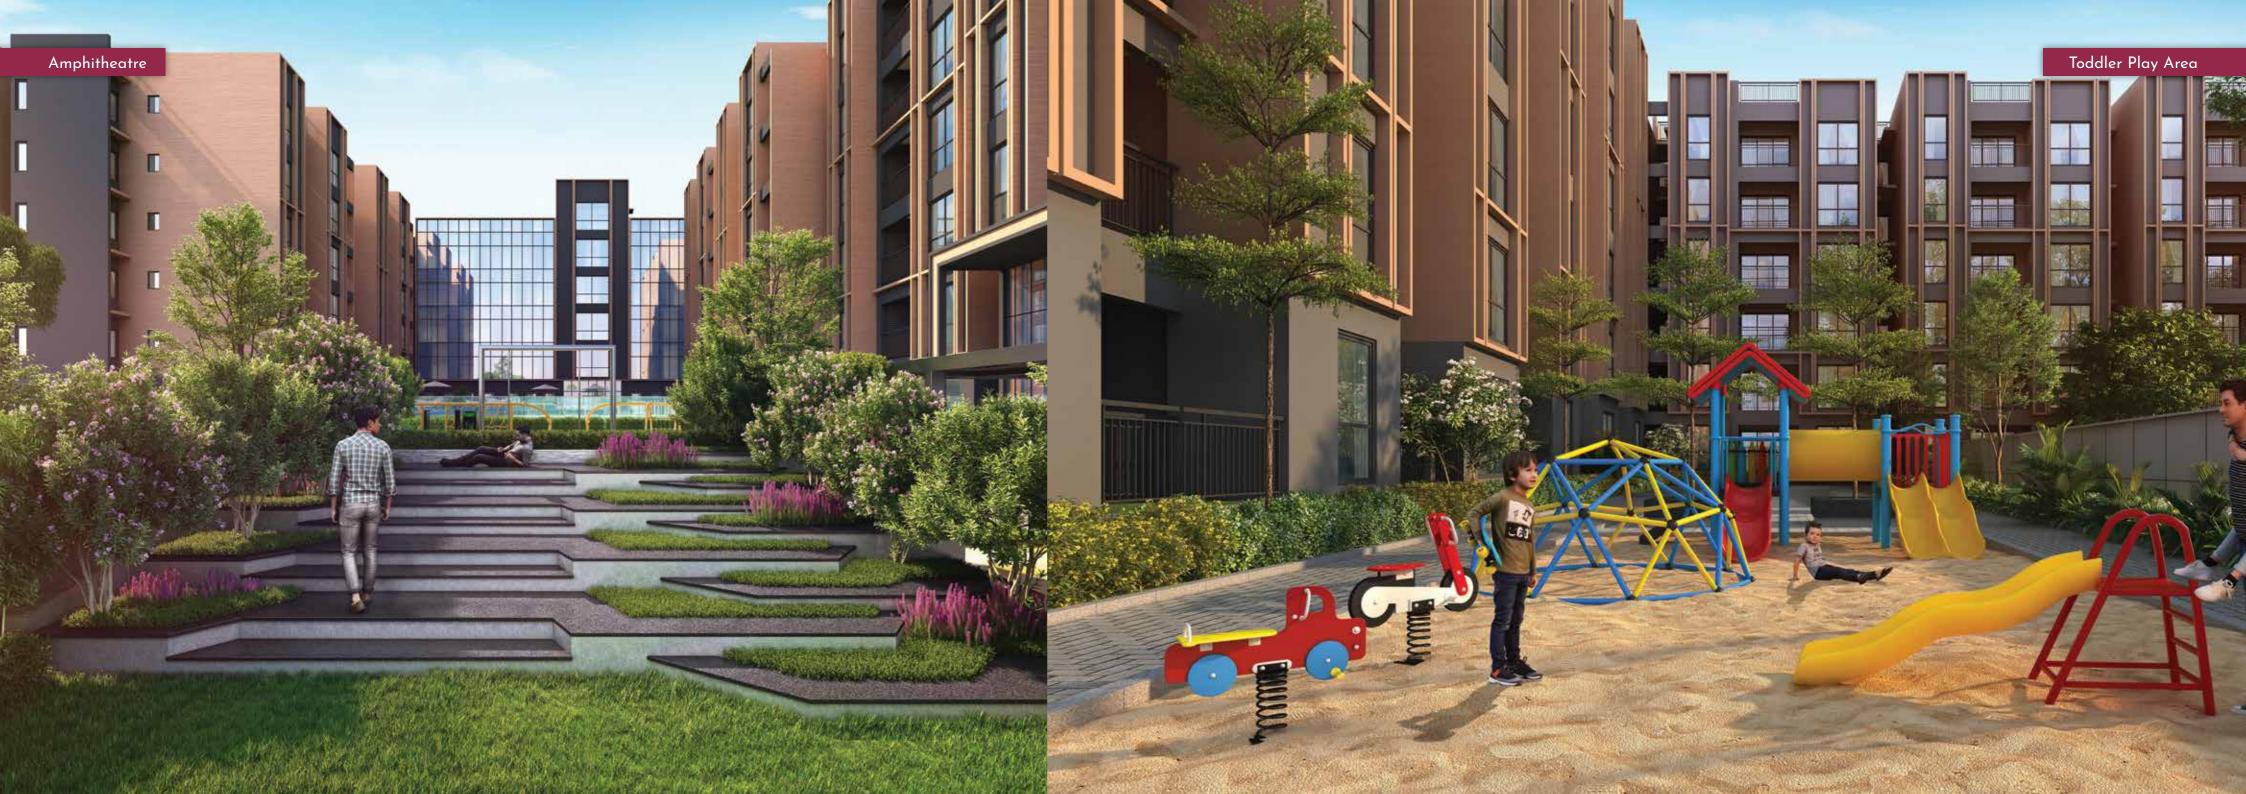

#### Recreation

- 61 Drop-off zone
- 62 Amphitheatre
- 63 Hangout plaza
- 64 Senior citizen zone
- 65 Aroma / Herbal garden
- 66 Bird bath
- 67 Leisure pavilion
- 68 Pet park
- 69 Zen garden
- 70 Outdoor workpod
- 71 DIY garden
- 72 Bicycle rack with bicycles
- 73 Shaded walkway
- 74 Play mound
- 75 Air filling station
- 76 Car charging bay

#### Recreation

- 61. Drop-off zone
- 62. Amphitheatre
- 63. Hangout plaza
- 64. Senior citizen zone
- 65. Aroma / Herbal garden
- 66. Bird bath
- 67. Leisure pavilion
- 68. Pet park
- 69. Zen garden
- 70. Outdoor workpod
- 71. DIY garden
- 72. Bicycle rack with bicycles
- 73. Shaded walkway
- 74. Play mound
- 75. Air filling station
- 76. Car charging bay

#### Fun & Games

- 50 Children's play area
- 51 Jungle gym
- 52 Tree house
- 53 Obstacle arena
- 54 Swing court

- 55 Traditional games
- 56 Sandpit
- 57 Interactive floor games
- 58 Claypit
- 59 Tot lot
- 60 Table top games

#### Fun & Games

- 50. Children's play area
- 51. Jungle gym
- 52. Tree house
- 53. Obstacle arena
- 54. Swing court
- 55. Traditional games
- 56. Sandpit
- 57. Interactive floor games

- 58. Claypit
- 59. Tot lot
- 60. Table top games