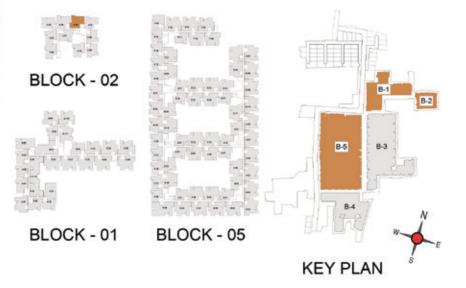

FLOOR PLANS

2nd to 5th TYPICAL FLOOR PLAN

FIRST FLOOR PLAN

33.SAND PIT WITH SAND DIGGER

### FIRST FLOOR PLAN

UNIT PLANS (AFFORDABLE)