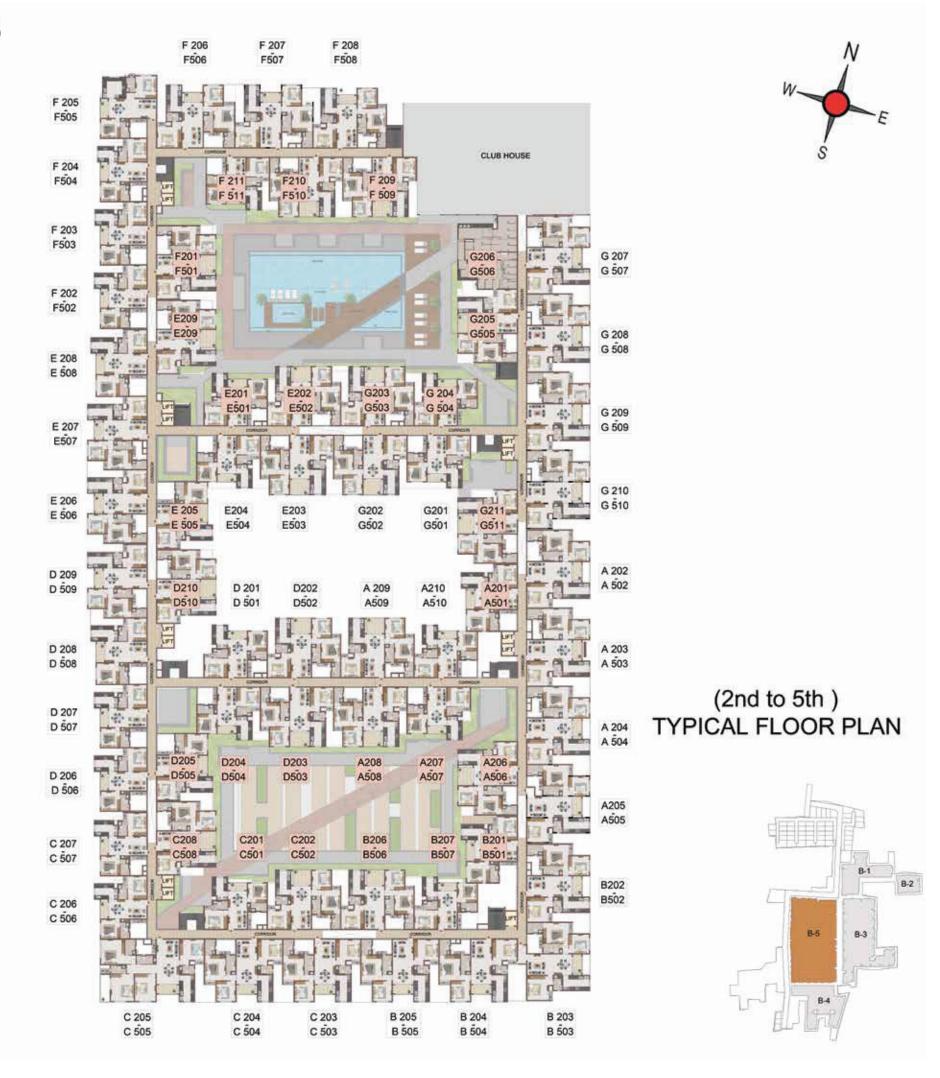

FLOOR PLANS

2nd to 5th TYPICAL FLOOR PLAN

FIRST FLOOR PLAN

33.SAND PIT WITH SAND DIGGER

UNIT PLANS (SUPERIOR)

TYPICAL FLOOR 1ST TO 5TH

| Block No.  | Unit No.                                    | Unit type | Carpet area (sqft) |    | Total carpet<br>area (sqft) | Saleable area (sqft)   | Private terrace<br>area (sqft) |
|------------|---------------------------------------------|-----------|--------------------|----|-----------------------------|------------------------|--------------------------------|
| BLOCK - 05 | C106 - C506                                 | 2BHK+2T   | 742                | 44 | 786                         | 1104                   | - 4                            |
| BLOCK - 05 | D106 - D506,<br>D107 - D507,<br>F102 - F502 | 2BHK+2T   | 742                | 44 | 786                         | 1112,<br>1111.<br>1112 | 100                            |