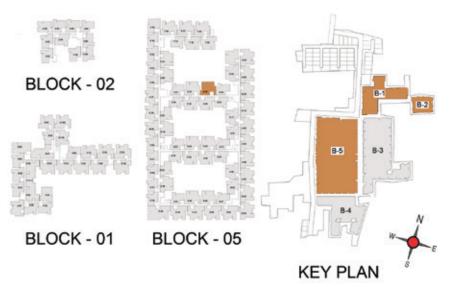

звнк+зт   | 1039               | 91 | 1130                        | 1574                    | -                              |









FIRST FLOOR

TYPICAL FLOOR 2ND TO 5TH

| Block No.  | Unit No.    | Unit type | Carpet area (sqft) |    | Total carpet<br>area (sqft) | Saleable area<br>(sqft) | Private terrace<br>area (sqft) |
|------------|-------------|-----------|--------------------|----|-----------------------------|-------------------------|--------------------------------|
| BLOCK - 05 | G103        | 3BHK+3T   | 1039               | 91 | 1130                        | 1574                    | 118                            |
| BLOCK - 05 | G203 - G503 | 3BHK+3T   | 1039               | 91 | 1130                        | 1574                    | 181                            |









TYPICAL FLOOR 2ND TO 5TH

| Block No.  | Unit No.                    | Unit type | Carpet area (sqft) |    | Total carpet<br>area (sqft) | Saleable area<br>(sqft) | Private terrace<br>area (sqft) |
|------------|-----------------------------|-----------|--------------------|----|-----------------------------|-------------------------|--------------------------------|
| BLOCK - 05 | D103, E103                  | 3BHK+3T   | 1039               | 91 | 1130                        | 1574                    | 118                            |
| BLOCK - 05 | D203 - D503,<br>E203 - E503 | 3BHK+3T   | 1039               | 91 | 1130                        | 1574                    | 284                            |









TYPICAL FLOOR 2ND TO 5TH

| Block No.  | Unit No.