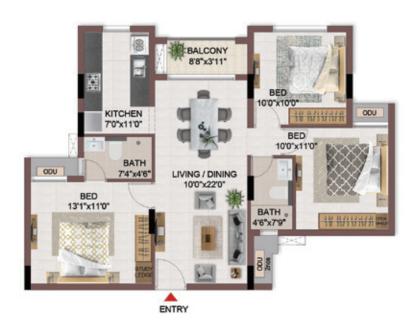

FIRST FLOOR

| EN                | TRY                            |
|-------------------|--------------------------------|
| 2006              | BED 130°x110°                  |
|                   | LIVING / DINING<br>11'0'x22'0" |
| BATH<br>9'4"x5'0" | BATH 000                       |
| BED BED           | d b - To                       |
| 11'0"x11'0"       |                                |
|                   | BALCONY KITCHEN                |
|                   | 9/8"x4'6" 8'2"x13'0"           |
|                   |                                |