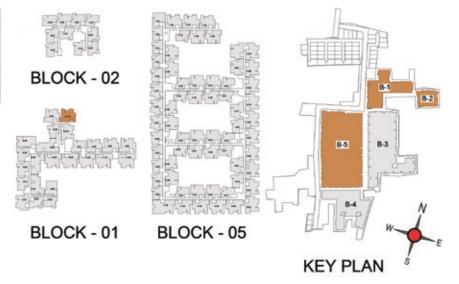

UNIT PLANS (SUPERIOR)

TYPICAL FLOOR 1ST TO 5TH

| Block No.  | Unit No.                                    | Unit type | Carpet area (sqft) |    | Total carpet<br>area (sqft) | Saleable area (sqft)   | Private terrace<br>area (sqft) |
|------------|---------------------------------------------|-----------|--------------------|----|-----------------------------|------------------------|--------------------------------|
| BLOCK - 05 | C106 - C506                                 | 2BHK+2T   | 742                | 44 | 786                         | 1104                   | - 4                            |
| BLOCK - 05 | D106 - D506,<br>D107 - D507,<br>F102 - F502 | 2BHK+2T   | 742                | 44 | 786                         | 1112,<br>1111.<br>1112 | 100                            |

TYPICAL FLOOR 2ND TO 5TH

| Block No.  | Unit No.    | Unit type | Carpet area (sqft) |    | Total carpet<br>area (sqft) | Saleable area<br>(sqft) | Private terrace<br>area (sqft) |
|------------|-------------|-----------|--------------------|----|-----------------------------|-------------------------|--------------------------------|
| BLOCK - 05 | D104        | 2BHK+2T   | 742                | 44 | 786                         | 1105                    | 73                             |
| BLOCK - 05 | D204 - D504 | 2BHK+2T   | 742                | 44 | 786                         | 1105                    | -                              |

TYPICAL FLOOR 2ND TO 5TH

| Block No.  | Unit No.    | Unit type | Carpet area (sqft) |    | Total carpet<br>area (sqft) | Saleable area<br>(sqft) | Private terrace<br>area (sqft) |
|------------|-------------|-----------|--------------------|----|-----------------------------|-------------------------|--------------------------------|
| BLOCK - 05 | E104        | 2BHK+2T   | 742                | 44 | 786                         | 1105                    | 131                            |
| BLOCK - 05 | E204 - E504 | 2BHK+2T   | 742                | 44 | 786                         | 1105                    |                                |

FIRST FLOOR

TYPICAL FLOOR 2ND TO 5TH

| Block No.  | Unit No.                    | Unit type | Carpet area (sqft) |    | Total carpet<br>area (sqft) | Saleable area (sqft) | Private terrace<br>area (sqft) |
|------------|-----------------------------|-----------|--------------------|----|-----------------------------|----------------------|--------------------------------|
| BLOCK - 05 | A110 & B107                 | 2BHK+2T   | 742                | 44 | 786                         | 1105                 | 73                             |
| BLOCK - 05 | A210 - A510,<br>B107 - B507 | 2BHK+2T   | 742                | 44 | 786                         | 1105                 | 187                            |

TYPICAL FLOOR 1ST TO 5TH

| Block No.  | Unit No.                    | Unit type | Carpet area (sqft) |    | Total carpet area (sqft) | Saleable area (sqft) | Private terrace area (sqft) |
|------------|-----------------------------|-----------|--------------------|----|--------------------------|----------------------|-----------------------------|
| BLOCK - 05 | F111                        | 2BHK+2T   | 742                | 44 | 786                      | 1108                 | 73                          |
| BLOCK - 05 | F211 - F511,<br>A107 - A507 | 2BHK+2T   | 742                | 44 | 786                      | 1108,<br>1113        | 180                         |

TYPICAL FLOOR 2ND TO 5TH

| Block No.  | Unit No.    | Unit type | Carpet area (sqft) | Balcony<br>area<br>(sqft) | Total carpet<br>area (sqft) | Saleable area<br>(sqft) | Private terrace<br>area (sqft) |
|------------|-------------|-----------|--------------------|---------------------------|-----------------------------|-------------------------|--------------------------------|
| BLOCK - 01 | A105        | 2BHK+2T   | 742                | 44                        | 786                         | 1110                    | 81                             |
| BLOCK - 01 | A205 - A505 | 2BHK+2T   | 742                | 44                        | 786                         | 1110                    | 1070                           |

FIRST FLOOR

TYPICAL FLOOR 2ND TO 5TH

| Block No.  | Unit No.    | Unit type | Carpet area (sqft) |    | Total carpet<br>area (sqft) | Saleable area<br>(sqft) | Private terrace<br>area (sqft) |
|------------|-------------|-----------|--------------------|----|-----------------------------|-------------------------|--------------------------------|
| BLOCK - 02 | A108        | 2BHK+2T   | 742                | 44 | 786                         | 1112                    | 57                             |
| BLOCK - 02 | A208 - A508 | 2BHK+2T   | 742                | 44 | 786                         | 1112                    | 976                            |

TYPICAL FLOOR 1ST TO 5TH

| Block No.  | Unit No.    | Unit type | Carpet area (sqft) |    | Total carpet<br>area (sqft) | Saleable area<br>(sqft) | Private terrace<br>area (sqft) |  |
|------------|-------------|-----------|--------------------|----|-----------------------------|-------------------------|--------------------------------|--|
| BLOCK - 05 | F103 - F503 | 2BHK+2T   | 742                | 44 | 786                         | 1113                    | 14                             |  |