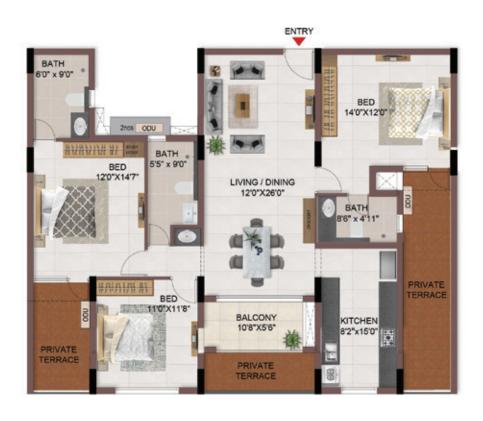

### A neighbourhood one with nature

- 12. 10 acres of rampant landscaped open space within the community is a never seen before feature in the neighbourhood
- 13. The community boasts of an efficient building footprint where 42% of land area is open space
- 14. The apartment towers are planned around colossal podiums of 69,000 sq.ft with no overlooking between the apartments
- 15. Private terraces are provided for the apartments in first floor level connecting the indoors with the podiums