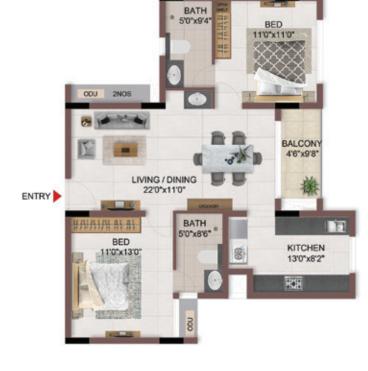

FIRST FLOOR

| EN                | TRY                            |
|-------------------|--------------------------------|
| 2006              | BED 130°x110°                  |
|                   | LIVING / DINING<br>11'0'x22'0" |
| BATH<br>9'4"x5'0" | BATH 000                       |
| BED BED           | d b - To                       |
| 11'0"x11'0"       |                                |
|                   | BALCONY KITCHEN                |
|                   | 9/8"x4'6" 8'2"x13'0"           |
|                   |                                |