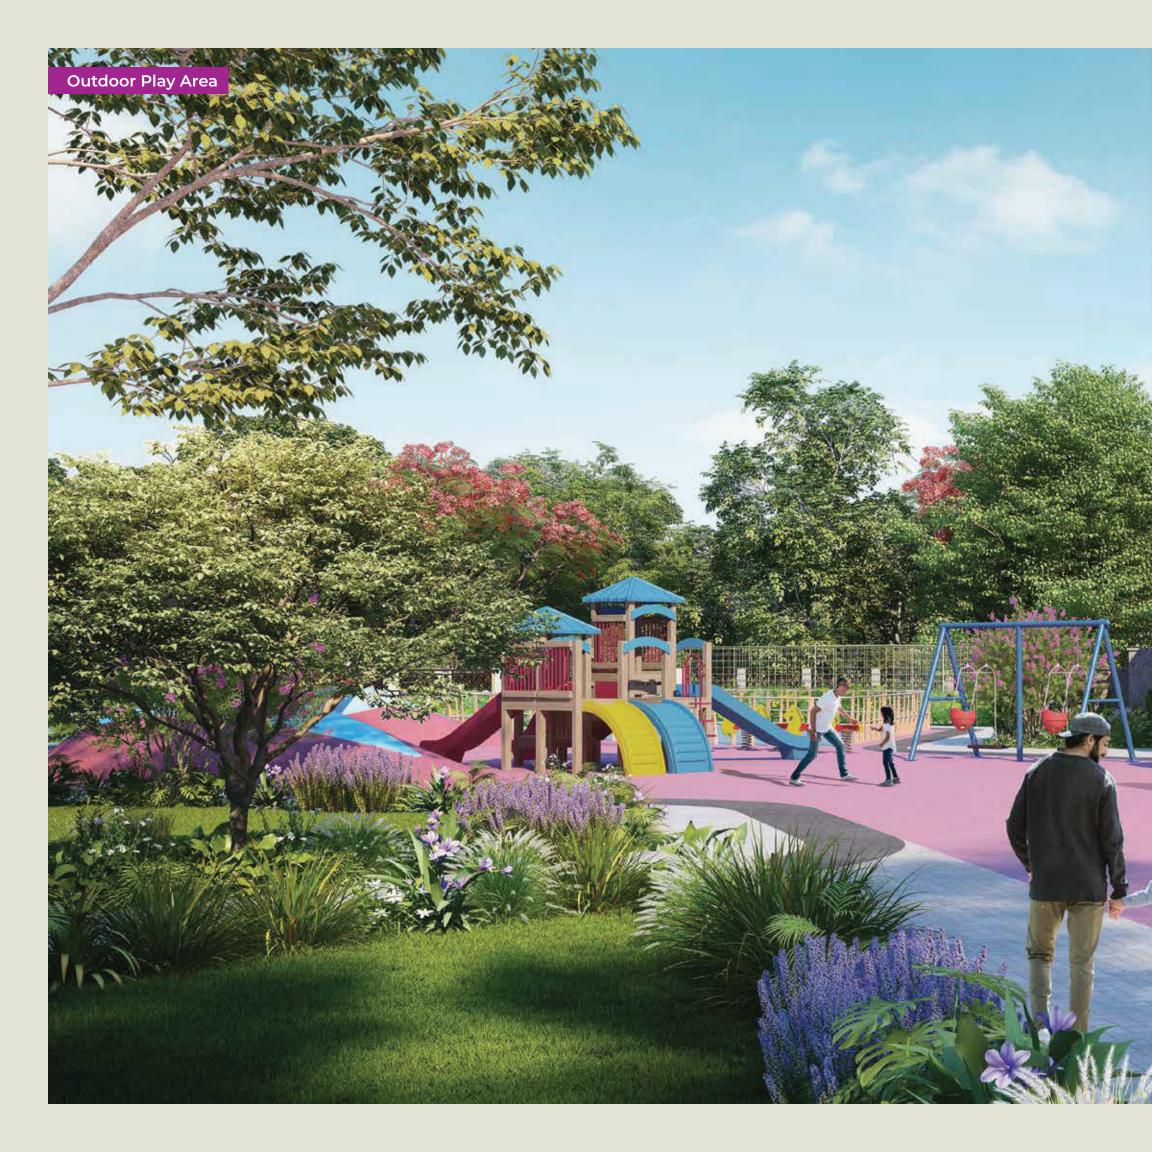

### Kids

- 26. Softfall Mounds
- 27. Feature Play Bridge
- 28. Outdoor Kids Play Area
- 29. Hamster Wheel
- 30. Dynamic Kids Playcourt
- 31. Hidden Wonder Land
- 32. Toddlers Play Area
- 33. Sand Pit With Sand Digger
- 34. Swing For Parents & Kids
- 35. Inground Trampoline
- 36. Labyrinth Ball Game
- 37. Binary Code Play Area

- 21. Indoor kids play, creche, and learning centre for children's learning and entertainment
- 22. Shooting the goal with indoor games like skee ball, foosball, shuffle board, air hockey, etc.
- 23. Video games lounge and gaming arcade to escape the reality
- 24. Indoor badminton, squash courts and interactive gym along with the gym for specially abled, yoga and aerobics rooms for a healthy living
- 25. Amenities like mini-theatre, business centre, association room, convenience store, laundry/ironing shop, clinic, dormitories, etc. are facilitated for your comfort and convenience
- 26. Lush tropical courtyard with canopy trees and seating coves for social interaction that doubles up as outdoor workstation with Wi-fi connectivity along with barbeque courts
- 27. Dedicated car wash and charging bay
- 28. The open air theatre intervening the multi-sports court with tennis, basketball, futsal, badminton along with cricket pitches and kids play area complements as a seating gallery for sports enthusiasts and families to enjoy along with the rain dance floor
- 29. Amusing kids amenities like feature play bridge connecting soft fall mounds, giant hamster wheel, binary code, Tot-lots, exosphere, sand pit with digger etc. adds charm to the OSR area
- 30. Cognitive thinking amenities like glass painting area, maze ball table along with outdoor games for elderly people to enjoy
- 31. Party lawn and cafeteria with canopy seating for residents to enjoy their evenings with communal activities
- 32. Outdoor gym, trampoline sprinkler, skating rink, swing for parents and kids, pets park with water refill station for community & animals are accommodated in the OSR area

### **Kids**

- 26. Softfall Mounds
- 27. Feature Play Bridge
- 28. Outdoor Kids Play Area
- 29. Hamster Wheel
- 30. Dynamic Kids Playcourt
- 31. Hidden Wonder Land
- 32. Toddlers Play Area
- 33. Sand Pit With Sand Digger
- 34. Swing For Parents & Kids
- 35. Inground Trampoline
- 36. Labyrinth Ball Game

### KIDS

29.HAMSTER WHEEL
33.SAND PIT WITH SAND DIGGER
34.SWING FOR PARENT & KID
35.INGROUND TRAMPOLINE
36.LABYRINTH BALL GAME
37.BINARY CODE PLAY AREA