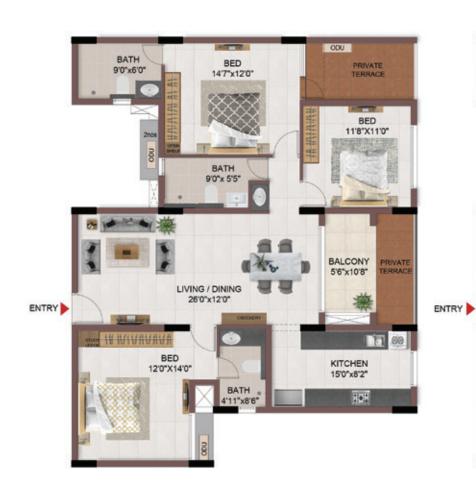

### A neighbourhood one with nature

- 12. 10 acres of rampant landscaped open space within the community is a never seen before feature in the neighbourhood
- 13. The community boasts of an efficient building footprint where 42% of land area is open space
- 14. The apartment towers are planned around colossal podiums of 69,000 sq.ft with no overlooking between the apartments
- 15. Private terraces are provided for the apartments in first floor level connecting the indoors with the podiums