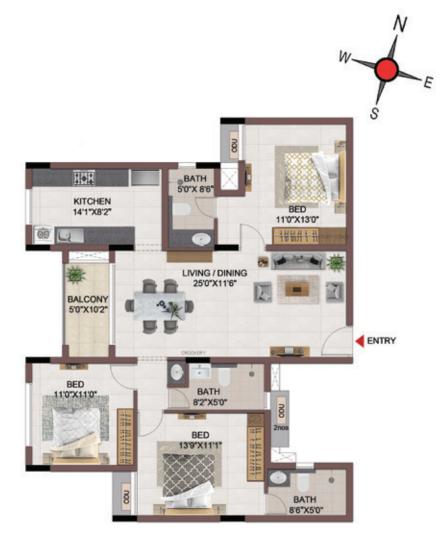

B210 - B510 | 3BHK+3T   | 1039               | 51 | 1090                        | 1528                 | 8                              |







TYPICAL FLOOR 2ND TO 5TH

| Block No.  | Unit No.    | Unit type | Carpet area (sqft) |    | Total carpet<br>area (sqft) | Saleable area<br>(sqft) | Private terrace<br>area (sqft) |
|------------|-------------|-----------|--------------------|----|-----------------------------|-------------------------|--------------------------------|
| BLOCK - 05 | E106        | звнк+зт   | 1039               | 51 | 1090                        | 1528                    | 91                             |
| BLOCK - 05 | E206 & E506 | 3BHK+3T   | 1039               | 51 | 1090                        | 1528                    | 8                              |







TYPICAL FLOOR 2ND TO 5TH

| Block No.  | Unit No.    | Unit type | Carpet area (sqft) | Balcony<br>area<br>(sqft) | Total carpet<br>area (sqft) | Saleable area<br>(sqft) | Private terrace<br>area (sqft) |
|------------|-------------|-----------|--------------------|---------------------------|-----------------------------|-------------------------|--------------------------------|
| BLOCK - 05 | D109        | звнк+зт   | 1039               | 51                        | 1090                        | 1529                    | 38                             |
| BLOCK - 05 | D209 - D509 | 3BHK+3T   | 1039               | 51                        | 1090                        | 1529                    | - 4                            |
| BLOCK - 05 | E107        | 3BHK+3T   | 1039