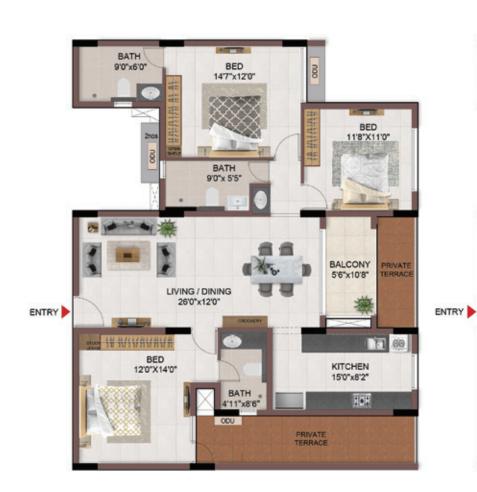

FLOOR PLANS

2nd to 5th TYPICAL FLOOR PLAN

FIRST FLOOR PLAN

33.SAND PIT WITH SAND DIGGER

### FIRST FLOOR PLAN

UNIT PLANS (AFFORDABLE)