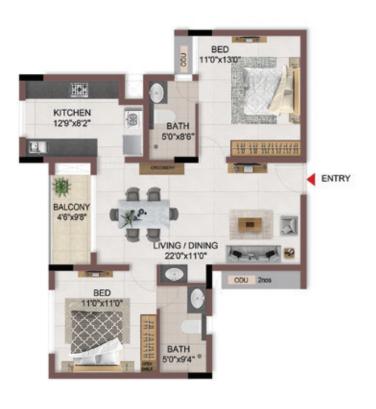

### FIRST FLOOR PLAN

UNIT PLANS (AFFORDABLE)

# 1BHK+1T

TYPICAL FLOOR 1ST TO 5TH

| Block No.  | Unit No.    | Unit type | Carpet area (sqft) | The second secon | Total carpet area (sqft) | Saleable area<br>(sqft) | Private terrace<br>area (sqft) |
|------------|-------------|-----------|--------------------|--------------------------------------------------------------------------------------------------------------------------------------------------------------------------------------------------------------------------------------------------------------------------------------------------------------------------------------------------------------------------------------------------------------------------------------------------------------------------------------------------------------------------------------------------------------------------------------------------------------------------------------------------------------------------------------------------------------------------------------------------------------------------------------------------------------------------------------------------------------------------------------------------------------------------------------------------------------------------------------------------------------------------------------------------------------------------------------------------------------------------------------------------------------------------------------------------------------------------------------------------------------------------------------------------------------------------------------------------------------------------------------------------------------------------------------------------------------------------------------------------------------------------------------------------------------------------------------------------------------------------------------------------------------------------------------------------------------------------------------------------------------------------------------------------------------------------------------------------------------------------------------------------------------------------------------------------------------------------------------------------------------------------------------------------------------------------------------------------------------------------------|--------------------------|-------------------------|--------------------------------|
| BLOCK - 04 | B113 - B513 | 1BHK+1T   | 334                | 16                                                                                                                                                                                                                                                                                                                                                                                                                                                                                                                                                                                                                                                                                                                                                                                                                                                                                                                                                                                                                                                                                                                                                                                                                                                                                                                                                                                                                                                                                                                                                                                                                                                                                                                                                                                                                                                                                                                                                                                                                                                                                                                             | 350                      | 500                     | 10                             |
| BLOCK - 04 | B116 - B516 | 1BHK+1T   | 334                | 16                                                                                                                                                                                                                                                                                                                                                                                                                                                                                                                                                                                                                                                                                                                                                                                                                                                                                                                                                                                                                                                                                                                                                                                                                                                                                                                                                                                                                                                                                                                                                                                                                                                                                                                                                                                                                                                                                                                                                                                                                                                                                                                             | 350                      | 501                     | -                              |

# 1BHK+1T

TYPICAL FLOOR 1ST TO 5TH

| Block No.  | Unit No.    | Unit type | Carpet area (sqft) |    | Total carpet<br>area (sqft) | Saleable area<br>(sqft) | Private terrace<br>area (sqft) |
|------------|-------------|-----------|--------------------|----|-----------------------------|-------------------------|--------------------------------|
| BLOCK - 04 | A113 - A513 | 1BHK+1T   | 334                | 16 | 350                         | 504                     |                                |