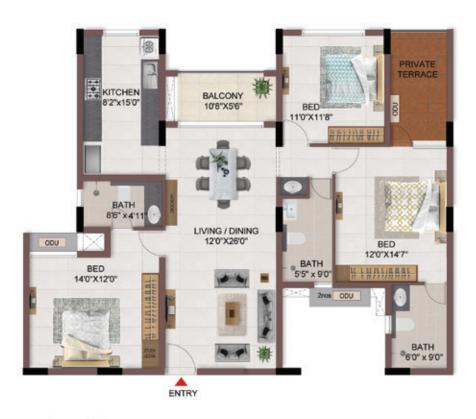

UNIT PLANS (SUPERIOR)

TYPICAL FLOOR 1ST TO 5TH

| Block No.  | Unit No.                                    | Unit type | Carpet area (sqft) |    | Total carpet<br>area (sqft) | Saleable area (sqft)   | Private terrace<br>area (sqft) |
|------------|---------------------------------------------|-----------|--------------------|----|-----------------------------|------------------------|--------------------------------|
| BLOCK - 05 | C106 - C506                                 | 2BHK+2T   | 742                | 44 | 786                         | 1104                   | - 4                            |
| BLOCK - 05 | D106 - D506,<br>D107 - D507,<br>F102 - F502 | 2BHK+2T   | 742                | 44 | 786                         | 1112,<br>1111.<br>1112 | 100                            |