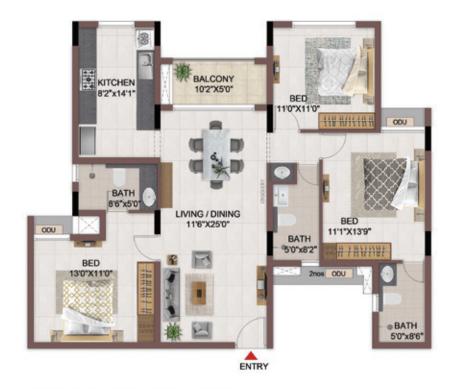

### FIRST FLOOR PLAN

UNIT PLANS (AFFORDABLE)

# 1BHK+1T

TYPICAL FLOOR 1ST TO 5TH

| Block No.  | Unit No.    | Unit type | Carpet area (sqft) | The second secon | Total carpet area (sqft) | Saleable area<br>(sqft) | Private terrace<br>area (sqft) |
|------------|-------------|-----------|--------------------|--------------------------------------------------------------------------------------------------------------------------------------------------------------------------------------------------------------------------------------------------------------------------------------------------------------------------------------------------------------------------------------------------------------------------------------------------------------------------------------------------------------------------------------------------------------------------------------------------------------------------------------------------------------------------------------------------------------------------------------------------------------------------------------------------------------------------------------------------------------------------------------------------------------------------------------------------------------------------------------------------------------------------------------------------------------------------------------------------------------------------------------------------------------------------------------------------------------------------------------------------------------------------------------------------------------------------------------------------------------------------------------------------------------------------------------------------------------------------------------------------------------------------------------------------------------------------------------------------------------------------------------------------------------------------------------------------------------------------------------------------------------------------------------------------------------------------------------------------------------------------------------------------------------------------------------------------------------------------------------------------------------------------------------------------------------------------------------------------------------------------------|--------------------------|-------------------------|--------------------------------|
| BLOCK - 04 | B113 - B513 | 1BHK+1T   | 334                | 16                                                                                                                                                                                                                                                                                                                                                                                                                                                                                                                                                                                                                                                                                                                                                                                                                                                                                                                                                                                                                                                                                                                                                                                                                                                                                                                                                                                                                                                                                                                                                                                                                                                                                                                                                                                                                                                                                                                                                                                                                                                                                                                             | 350                      | 500                     | 10                             |
| BLOCK - 04 | B116 - B516 | 1BHK+1T   | 334                | 16                                                                                                                                                                                                                                                                                                                                                                                                                                                                                                                                                                                                                                                                                                                                                                                                                                                                                                                                                                                                                                                                                                                                                                                                                                                                                                                                                                                                                                                                                                                                                                                                                                                                                                                                                                                                                                                                                                                                                                                                                                                                                                                             | 350                      | 501                     | -                              |

# 1BHK+1T

TYPICAL FLOOR 1ST TO 5TH

| Block No.  | Unit No.    | Unit type | Carpet area (sqft) |    | Total carpet<br>area (sqft) | Saleable area<br>(sqft) | Private terrace<br>area (sqft) |
|------------|-------------|-----------|--------------------|----|-----------------------------|-------------------------|--------------------------------|
| BLOCK - 04 | A113 - A513 | 1BHK+1T   | 334                | 16 | 350                         | 504                     |                                |