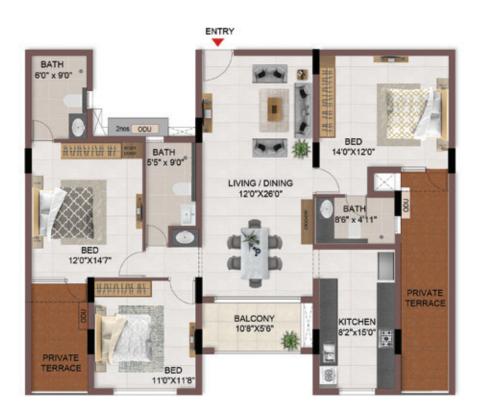

FLOOR PLANS

2nd to 5th TYPICAL FLOOR PLAN

FIRST FLOOR PLAN

33.SAND PIT WITH SAND DIGGER

### FIRST FLOOR PLAN

UNIT PLANS (AFFORDABLE)