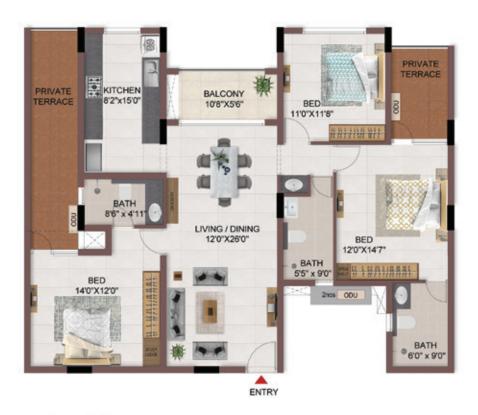

FLOOR PLANS

2nd to 5th TYPICAL FLOOR PLAN

FIRST FLOOR PLAN

33.SAND PIT WITH SAND DIGGER

### FIRST FLOOR PLAN

UNIT PLANS (AFFORDABLE)