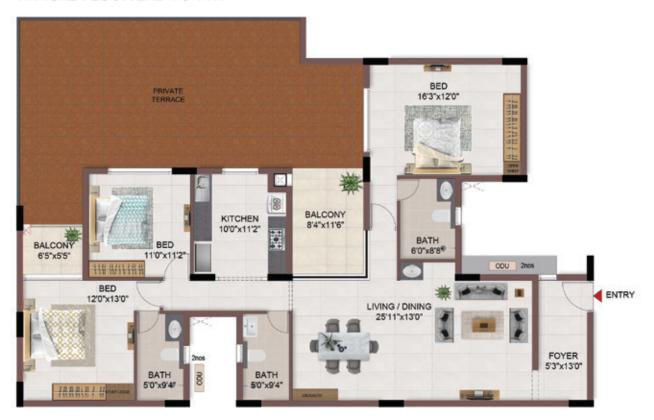

FLOOR PLANS

2nd to 5th TYPICAL FLOOR PLAN

FIRST FLOOR PLAN

33.SAND PIT WITH SAND DIGGER

### FIRST FLOOR PLAN

UNIT PLANS (AFFORDABLE)