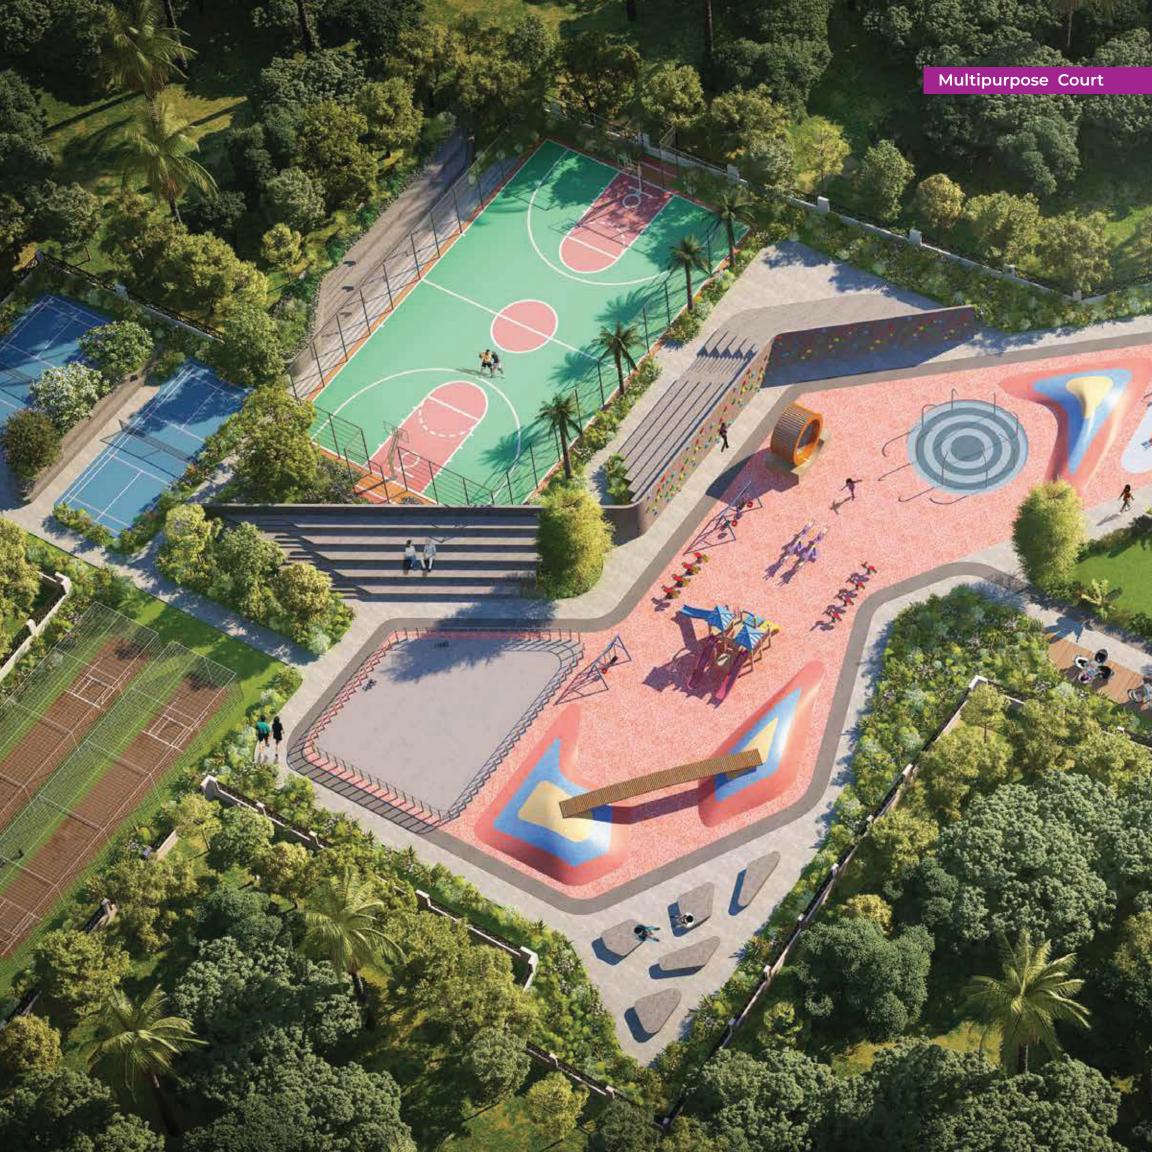

### **Sports**

- 42. Running Track
- 43. Outdoor Gym
- 44. Multi-sports Court
- 45. Badminton Court
- 46. Cricket Pitches
- 47. Skating Rink

# Offering you 110+ Amenities, the best in the market

- 16. The project features an exclusive swimming pool: 8,200 sq.ft pool and deck with overflowing adults edge pool, spa pool, shallow pool & kids pool with water gun, connected to the pathway through a diagonal pool deck with loungers
- 17. The podium encompasses a vibrant kids play zone, multipurpose social gatherings decks, reflexology walkway with seating nooks and buffer planting to maintain privacy for residents
- 18. The clubhouse delivers luxurious amenities like spa, sauna, Jacuzzi & salon for residents to indulge in
- 19. Double-height entrance lobby appeals into a palatial multipurpose party hall along with pre-function hall, party hall spill-over, buffet & kitchen for residents to host their quests
- 20. Coffee bar that opens out to the swimming pool to relax your evenings

- 21. Indoor kids play, creche, and learning centre for children's learning and entertainment
- 22. Shooting the goal with indoor games like skee ball, foosball, shuffle board, air hockey, etc.
- 23. Video games lounge and gaming arcade to escape the reality
- 24. Indoor badminton, squash courts and interactive gym along with the gym for specially abled, yoga and aerobics rooms for a healthy living
- 25. Amenities like mini-theatre, business centre, association room, convenience store, laundry/ironing shop, clinic, dormitories, etc. are facilitated for your comfort and convenience
- 26. Lush tropical courtyard with canopy trees and seating coves for social interaction that doubles up as outdoor workstation with Wi-fi connectivity along with barbeque courts
- 27. Dedicated car wash and charging bay
- 28. The open air theatre intervening the multi-sports court with tennis, basketball, futsal, badminton along with cricket pitches and kids play area complements as a seating gallery for sports enthusiasts and families to enjoy along with the rain dance floor
- 29. Amusing kids amenities like feature play bridge connecting soft fall mounds, giant hamster wheel, binary code, Tot-lots, exosphere, sand pit with digger etc. adds charm to the OSR area
- 30. Cognitive thinking amenities like glass painting area, maze ball table along with outdoor games for elderly people to enjoy
- 31. Party lawn and cafeteria with canopy seating for residents to enjoy their evenings with communal activities
- 32. Outdoor gym, trampoline sprinkler, skating rink, swing for parents and kids, pets park with water refill station for community & animals are accommodated in the OSR area