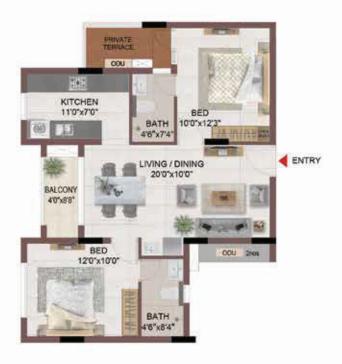

### FIRST FLOOR PLAN

UNIT PLANS (AFFORDABLE)

# 1BHK+1T

TYPICAL FLOOR 1ST TO 5TH

| Block No.  | Unit No.    | Unit type | Carpet area (sqft) | The second secon | Total carpet area (sqft) | Saleable area<br>(sqft) | Private terrace<br>area (sqft) |
|------------|-------------|-----------|--------------------|--------------------------------------------------------------------------------------------------------------------------------------------------------------------------------------------------------------------------------------------------------------------------------------------------------------------------------------------------------------------------------------------------------------------------------------------------------------------------------------------------------------------------------------------------------------------------------------------------------------------------------------------------------------------------------------------------------------------------------------------------------------------------------------------------------------------------------------------------------------------------------------------------------------------------------------------------------------------------------------------------------------------------------------------------------------------------------------------------------------------------------------------------------------------------------------------------------------------------------------------------------------------------------------------------------------------------------------------------------------------------------------------------------------------------------------------------------------------------------------------------------------------------------------------------------------------------------------------------------------------------------------------------------------------------------------------------------------------------------------------------------------------------------------------------------------------------------------------------------------------------------------------------------------------------------------------------------------------------------------------------------------------------------------------------------------------------------------------------------------------------------|--------------------------|-------------------------|--------------------------------|
| BLOCK - 04 | B113 - B513 | 1BHK+1T   | 334                | 16                                                                                                                                                                                                                                                                                                                                                                                                                                                                                                                                                                                                                                                                                                                                                                                                                                                                                                                                                                                                                                                                                                                                                                                                                                                                                                                                                                                                                                                                                                                                                                                                                                                                                                                                                                                                                                                                                                                                                                                                                                                                                                                             | 350                      | 500                     | 10                             |
| BLOCK - 04 | B116 - B516 | 1BHK+1T   | 334                | 16                                                                                                                                                                                                                                                                                                                                                                                                                                                                                                                                                                                                                                                                                                                                                                                                                                                                                                                                                                                                                                                                                                                                                                                                                                                                                                                                                                                                                                                                                                                                                                                                                                                                                                                                                                                                                                                                                                                                                                                                                                                                                                                             | 350                      | 501                     | -                              |