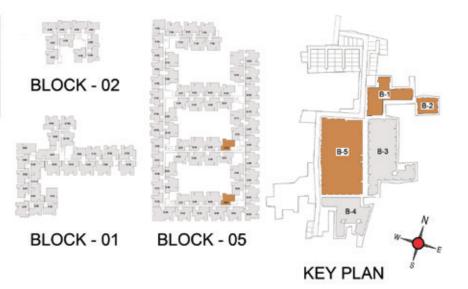

FLOOR PLANS

2nd to 5th TYPICAL FLOOR PLAN

FIRST FLOOR PLAN

33.SAND PIT WITH SAND DIGGER