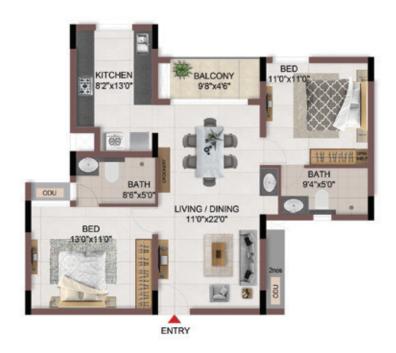

FLOOR PLANS

2nd to 5th TYPICAL FLOOR PLAN

FIRST FLOOR PLAN

33.SAND PIT WITH SAND DIGGER

### FIRST FLOOR PLAN

UNIT PLANS (AFFORDABLE)