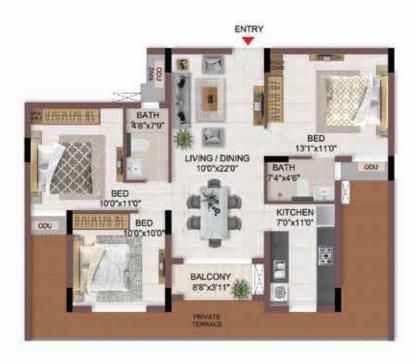

### FIRST FLOOR PLAN

UNIT PLANS (AFFORDABLE)

# 1BHK+1T

TYPICAL FLOOR 1ST TO 5TH

| Block No.  | Unit No.    | Unit type | Carpet area (sqft) | The second secon | Total carpet area (sqft) | Saleable area<br>(sqft) | Private terrace<br>area (sqft) |
|------------|-------------|-----------|--------------------|--------------------------------------------------------------------------------------------------------------------------------------------------------------------------------------------------------------------------------------------------------------------------------------------------------------------------------------------------------------------------------------------------------------------------------------------------------------------------------------------------------------------------------------------------------------------------------------------------------------------------------------------------------------------------------------------------------------------------------------------------------------------------------------------------------------------------------------------------------------------------------------------------------------------------------------------------------------------------------------------------------------------------------------------------------------------------------------------------------------------------------------------------------------------------------------------------------------------------------------------------------------------------------------------------------------------------------------------------------------------------------------------------------------------------------------------------------------------------------------------------------------------------------------------------------------------------------------------------------------------------------------------------------------------------------------------------------------------------------------------------------------------------------------------------------------------------------------------------------------------------------------------------------------------------------------------------------------------------------------------------------------------------------------------------------------------------------------------------------------------------------|--------------------------|-------------------------|--------------------------------|
| BLOCK - 04 | B113 - B513 | 1BHK+1T   | 334                | 16                                                                                                                                                                                                                                                                                                                                                                                                                                                                                                                                                                                                                                                                                                                                                                                                                                                                                                                                                                                                                                                                                                                                                                                                                                                                                                                                                                                                                                                                                                                                                                                                                                                                                                                                                                                                                                                                                                                                                                                                                                                                                                                             | 350                      | 500                     | 10                             |
| BLOCK - 04 | B116 - B516 | 1BHK+1T   | 334                | 16                                                                                                                                                                                                                                                                                                                                                                                                                                                                                                                                                                                                                                                                                                                                                                                                                                                                                                                                                                                                                                                                                                                                                                                                                                                                                                                                                                                                                                                                                                                                                                                                                                                                                                                                                                                                                                                                                                                                                                                                                                                                                                                             | 350                      | 501                     | -                              |

# 1BHK+1T

TYPICAL FLOOR 1ST TO 5TH

| Block No.  | Unit No.    | Unit type | Carpet area (sqft) |    | Total carpet<br>area (sqft) | Saleable area<br>(sqft) | Private terrace<br>area (sqft) |
|------------|-------------|-----------|--------------------|----|-----------------------------|-------------------------|--------------------------------|
| BLOCK - 04 | A113 - A513 | 1BHK+1T   | 334                | 16 | 350                         | 504                     |                                |