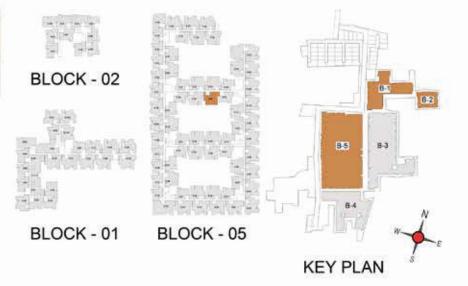

UNIT PLANS (SUPERIOR)

TYPICAL FLOOR 1ST TO 5TH

| Block No.  | Unit No.                                    | Unit type | Carpet area (sqft) |    | Total carpet<br>area (sqft) | Saleable area (sqft)   | Private terrace<br>area (sqft) |
|------------|---------------------------------------------|-----------|--------------------|----|-----------------------------|------------------------|--------------------------------|
| BLOCK - 05 | C106 - C506                                 | 2BHK+2T   | 742                | 44 | 786                         | 1104                   | - 4                            |
| BLOCK - 05 | D106 - D506,<br>D107 - D507,<br>F102 - F502 | 2BHK+2T   | 742                | 44 | 786                         | 1112,<br>1111.<br>1112 | 100                            |

TYPICAL FLOOR 2ND TO 5TH

| Block No.  | Unit No.    | Unit type | Carpet area (sqft) |    | Total carpet<br>area (sqft) | Saleable area<br>(sqft) | Private terrace<br>area (sqft) |
|------------|-------------|-----------|--------------------|----|-----------------------------|-------------------------|--------------------------------|
| BLOCK - 05 | D104        | 2BHK+2T   | 742                | 44 | 786                         | 1105                    | 73                             |
| BLOCK - 05 | D204 - D504 | 2BHK+2T   | 742                | 44 | 786                         | 1105                    | -                              |

TYPICAL FLOOR 2ND TO 5TH

| Block No.  | Unit No.    | Unit type | Carpet area (sqft) |    | Total carpet<br>area (sqft) | Saleable area<br>(sqft) | Private terrace<br>area (sqft) |
|------------|-------------|-----------|--------------------|----|-----------------------------|-------------------------|--------------------------------|
| BLOCK - 05 | E104        | 2BHK+2T   | 742                | 44 | 786                         | 1105                    | 131                            |
| BLOCK - 05 | E204 - E504 | 2BHK+2T   | 742                | 44 | 786                         | 1105                    |                                |

FIRST FLOOR

TYPICAL FLOOR 2ND TO 5TH

| Block No.  | Unit No.                    | Unit type | Carpet area (sqft) |    | Total carpet<br>area (sqft) | Saleable area (sqft) | Private terrace<br>area (sqft) |
|------------|-----------------------------|-----------|--------------------|----|-----------------------------|----------------------|--------------------------------|
| BLOCK - 05 | A110 & B107                 | 2BHK+2T   | 742                | 44 | 786                         | 1105                 | 73                             |
| BLOCK - 05 | A210 - A510,<br>B107 - B507 | 2BHK+2T   | 742                | 44 | 786                         | 1105                 | 187                            |

TYPICAL FLOOR 1ST TO 5TH

| Block No.  | Unit No.                    | Unit type | Carpet area (sqft) |    | Total carpet area (sqft) | Saleable area (sqft) | Private terrace area (sqft) |
|------------|-----------------------------|-----------|--------------------|----|--------------------------|----------------------|-----------------------------|
| BLOCK - 05 | F111                        | 2BHK+2T   | 742                | 44 | 786                      | 1108                 | 73                          |
| BLOCK - 05 | F211 - F511,<br>A107 - A507 | 2BHK+2T   | 742                | 44 | 786                      | 1108,<br>1113        | 180                         |

TYPICAL FLOOR 2ND TO 5TH

| Block No.  | Unit No.    | Unit type | Carpet area (sqft) | Balcony<br>area<br>(sqft) | Total carpet<br>area (sqft) | Saleable area<br>(sqft) | Private terrace<br>area (sqft) |
|------------|-------------|-----------|--------------------|---------------------------|-----------------------------|-------------------------|--------------------------------|
| BLOCK - 01 | A105        | 2BHK+2T   | 742                | 44                        | 786                         | 1110                    | 81                             |
| BLOCK - 01 | A205 - A505 | 2BHK+2T   | 742                | 44                        | 786                         | 1110                    | 1070                           |

FIRST FLOOR

TYPICAL FLOOR 2ND TO 5TH

| Block No.  | Unit No.    | Unit type | Carpet area (sqft) |    | Total carpet<br>area (sqft) | Saleable area<br>(sqft) | Private terrace<br>area (sqft) |
|------------|-------------|-----------|--------------------|----|-----------------------------|-------------------------|--------------------------------|
| BLOCK - 02 | A108        | 2BHK+2T   | 742                | 44 | 786                         | 1112                    | 57                             |
| BLOCK - 02 | A208 - A508 | 2BHK+2T   | 742                | 44 | 786                         | 1112                    | 976                            |

TYPICAL FLOOR 1ST TO 5TH

| Block No.  | Unit No.    | Unit type | Carpet area (sqft) |    | Total carpet<br>area (sqft) | Saleable area<br>(sqft) | Private terrace<br>area (sqft) |  |
|------------|-------------|-----------|--------------------|----|-----------------------------|-------------------------|--------------------------------|--|
| BLOCK - 05 | F103 - F503 | 2BHK+2T   | 742                | 44 | 786                         | 1113                    | 14                             |  |