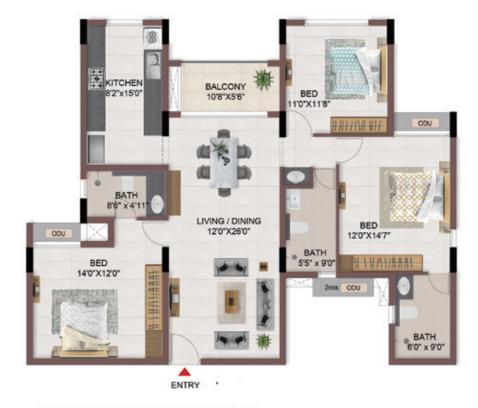

FLOOR PLANS

2nd to 5th TYPICAL FLOOR PLAN

FIRST FLOOR PLAN

33.SAND PIT WITH SAND DIGGER

### FIRST FLOOR PLAN

UNIT PLANS (AFFORDABLE)