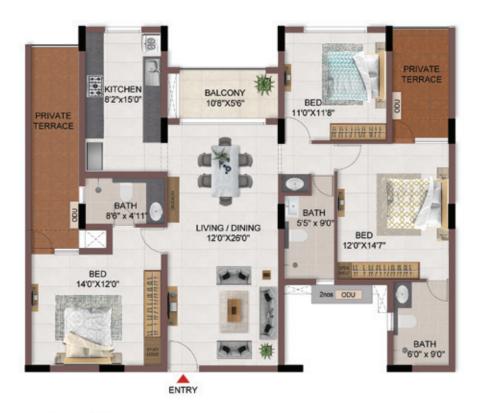

FLOOR PLANS

2nd to 5th TYPICAL FLOOR PLAN

FIRST FLOOR PLAN

33.SAND PIT WITH SAND DIGGER

### FIRST FLOOR PLAN

UNIT PLANS (AFFORDABLE)