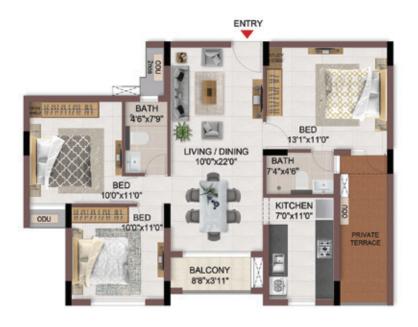

FLOOR PLANS

2nd to 5th TYPICAL FLOOR PLAN

FIRST FLOOR PLAN

33.SAND PIT WITH SAND DIGGER

### FIRST FLOOR PLAN

UNIT PLANS (AFFORDABLE)