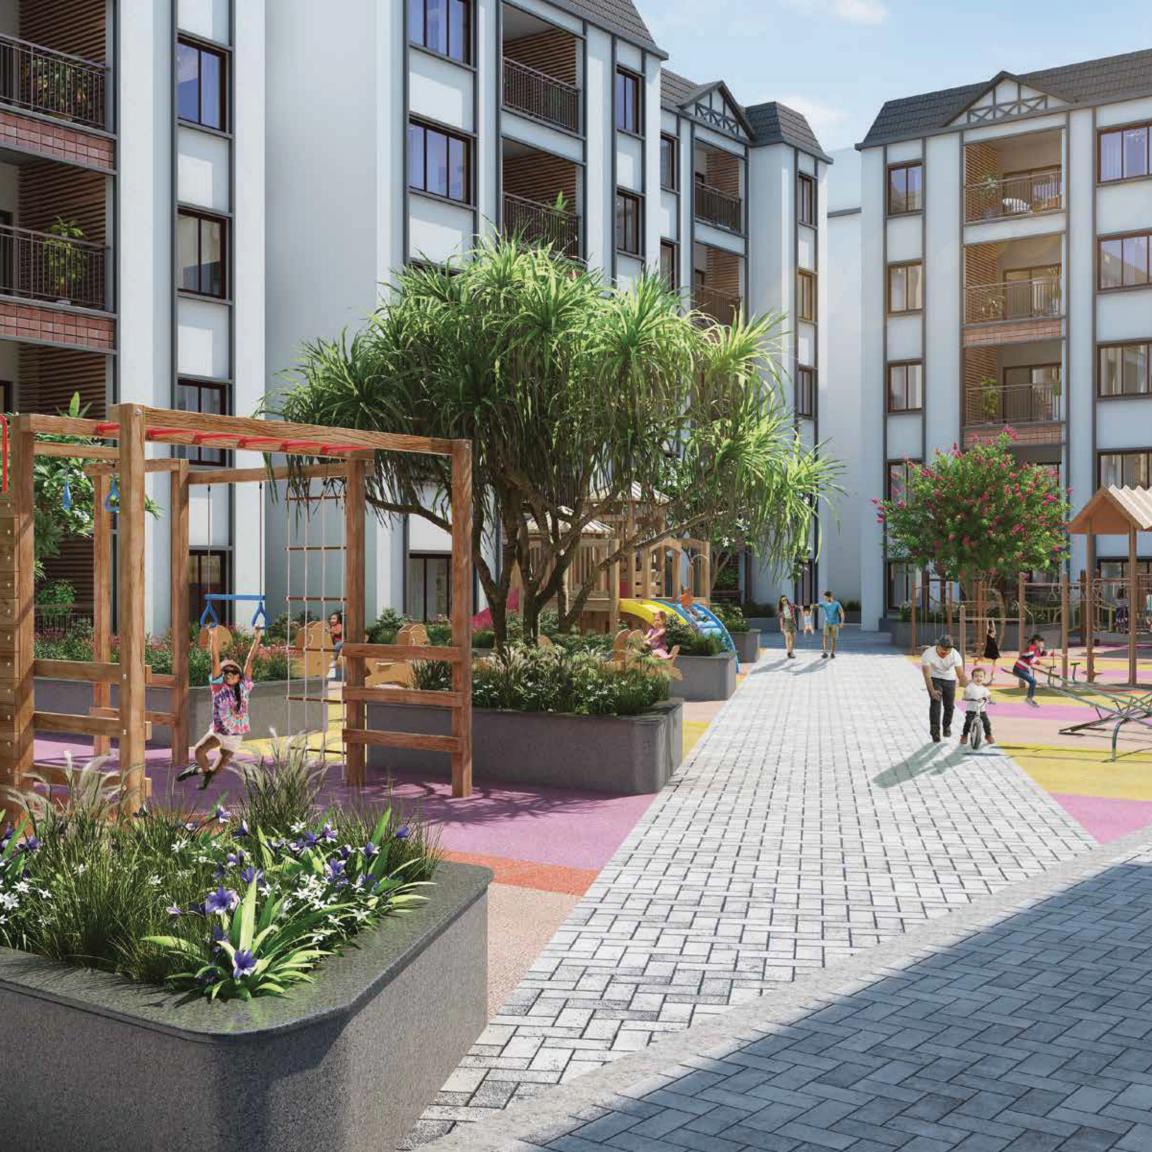

### **SALIENT FEATURES**

- Elegantly crafted 887 Apartments and 54 Villas on 17.6 acres
- Thoughtfully designed 2, 3 & 4 BHK Tudor Styled apartments with S+5 structure
- Beautifully designed 3 & 4 BHK Villas with G+2 & G+1 Structure
- The community has 42% open space with 69,000 sq.ft of colossal podiums
- Offers 110+ world class amenities for a superior lifestyle
- An elaborate clubhouse of 34,000 sq.ft with luxurious amenities like Spa, Sauna, Jacuzzi & Salon
- 100% Vaastu compliant homes with zero dead space
- Surrounded by prominent IT & ITES companies, schools, colleges & hospitals

### **Features**

- 1. Entrance Plaza With Drop-off Zone
- 2. Entry Water Feature
- 3. Feature Median Planting
- 4. Leisure Landscape Court
- 5. Yoga & Meditation Zone
- 6. Water Refill Station For Community & Pets
- 7. Feature Stepped Seating
- 8. Geometric Seating
- 9. Reflexology Walkway With Seating Area
- 10. Outdoor Workstations With Wi-fi
- 11. Reading Nook
- 12. Seating Nooks Along Pathways
- 13. Multipurpose Lawn For Social Gatherings & Events

### **Entertainment**

- 14. Party Lawn
- 15. Outdoor Cafeteria With Seating
- 16. Feature Canopies
- 17. Rain Dance Floor
- 18. Outdoor Amphitheatre & Stage
- 19. Pets Play Lawn & Sand Pit
- 20. Barbeque Courts
- 21. Maze Ball Table
- 22. Musical Lawn
- 23. Glass Painting Area
- 24. Outdoor Games For Elderly People
- 25. Senior Citizens Corner

### Kids

- 26. Softfall Mounds
- 27. Feature Play Bridge
- 28. Outdoor Kids Play Area
- 29. Hamster Wheel
- 30. Dynamic Kids Playcourt
- 31. Hidden Wonder Land
- 32. Toddlers Play Area
- 33. Sand Pit With Sand Digger
- 34. Swing For Parents & Kids
- 35. Inground Trampoline
- 36. Labyrinth Ball Game
- 37. Binary Code Play Area

### A neighbourhood one with nature

- 12. 10 acres of rampant landscaped open space within the community is a never seen before feature in the neighbourhood
- 13. The community boasts of an efficient building footprint where 42% of land area is open space
- 14. The apartment towers are planned around colossal podiums of 69,000 sq.ft with no overlooking between the apartments
- 15. Private terraces are provided for the apartments in first floor level connecting the indoors with the podiums

# Offering you 110+ Amenities, the best in the market

- 16. The project features an exclusive swimming pool: 8,200 sq.ft pool and deck with overflowing adults edge pool, spa pool, shallow pool & kids pool with water gun, connected to the pathway through a diagonal pool deck with loungers
- 17. The podium encompasses a vibrant kids play zone, multipurpose social gatherings decks, reflexology walkway with seating nooks and buffer planting to maintain privacy for residents
- 18. The clubhouse delivers luxurious amenities like spa, sauna, Jacuzzi & salon for residents to indulge in
- 19. Double-height entrance lobby appeals into a palatial multipurpose party hall along with pre-function hall, party hall spill-over, buffet & kitchen for residents to host their quests
- 20. Coffee bar that opens out to the swimming pool to relax your evenings

- 21. Indoor kids play, creche, and learning centre for children's learning and entertainment
- 22. Shooting the goal with indoor games like skee ball, foosball, shuffle board, air hockey, etc.
- 23. Video games lounge and gaming arcade to escape the reality
- 24. Indoor badminton, squash courts and interactive gym along with the gym for specially abled, yoga and aerobics rooms for a healthy living
- 25. Amenities like mini-theatre, business centre, association room, convenience store, laundry/ironing shop, clinic, dormitories, etc. are facilitated for your comfort and convenience
- 26. Lush tropical courtyard with canopy trees and seating coves for social interaction that doubles up as outdoor workstation with Wi-fi connectivity along with barbeque courts
- 27. Dedicated car wash and charging bay
- 28. The open air theatre intervening the multi-sports court with tennis, basketball, futsal, badminton along with cricket pitches and kids play area complements as a seating gallery for sports enthusiasts and families to enjoy along with the rain dance floor
- 29. Amusing kids amenities like feature play bridge connecting soft fall mounds, giant hamster wheel, binary code, Tot-lots, exosphere, sand pit with digger etc. adds charm to the OSR area
- 30. Cognitive thinking amenities like glass painting area, maze ball table along with outdoor games for elderly people to enjoy
- 31. Party lawn and cafeteria with canopy seating for residents to enjoy their evenings with communal activities
- 32. Outdoor gym, trampoline sprinkler, skating rink, swing for parents and kids, pets park with water refill station for community & animals are accommodated in the OSR area