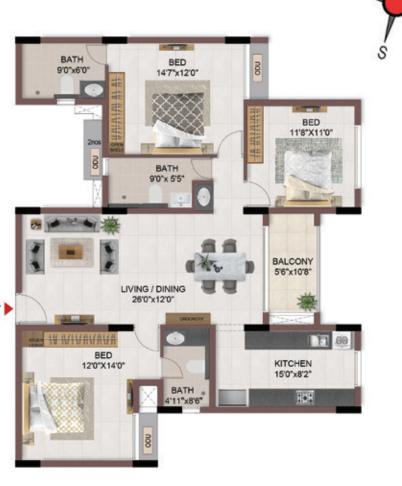

FLOOR PLANS

2nd to 5th TYPICAL FLOOR PLAN

FIRST FLOOR PLAN

33.SAND PIT WITH SAND DIGGER

### FIRST FLOOR PLAN

UNIT PLANS (AFFORDABLE)