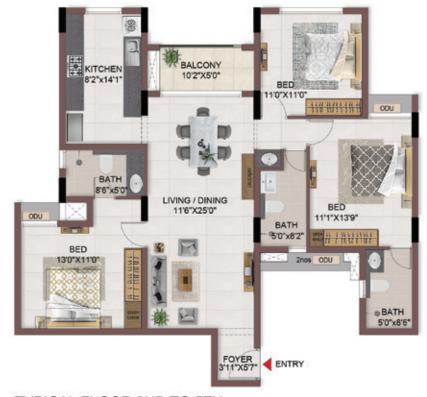

FLOOR PLANS

2nd to 5th TYPICAL FLOOR PLAN

FIRST FLOOR PLAN

33.SAND PIT WITH SAND DIGGER

### FIRST FLOOR PLAN

UNIT PLANS (AFFORDABLE)