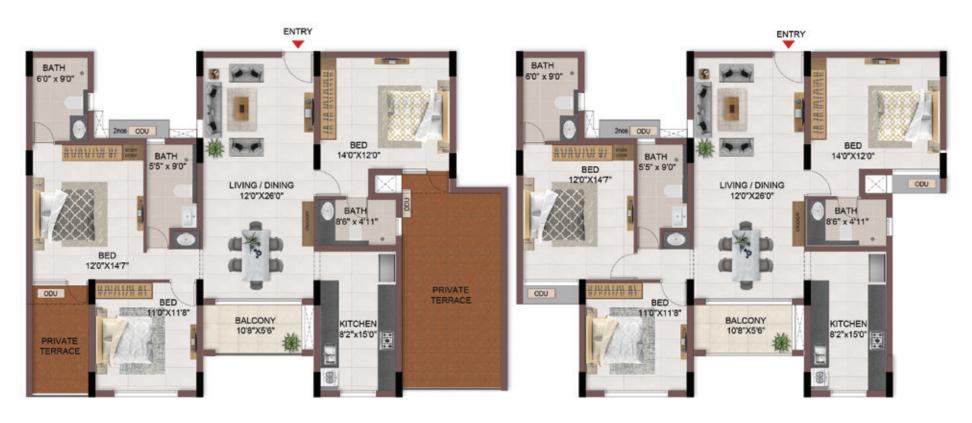

UNIT PLANS (SUPERIOR)

TYPICAL FLOOR 1ST TO 5TH

| Block No.  | Unit No.                                    | Unit type | Carpet area (sqft) |    | Total carpet<br>area (sqft) | Saleable area (sqft)   | Private terrace<br>area (sqft) |
|------------|---------------------------------------------|-----------|--------------------|----|-----------------------------|------------------------|--------------------------------|
| BLOCK - 05 | C106 - C506                                 | 2BHK+2T   | 742                | 44 | 786                         | 1104                   | - 4                            |
| BLOCK - 05 | D106 - D506,<br>D107 - D507,<br>F102 - F502 | 2BHK+2T   | 742                | 44 | 786                         | 1112,<br>1111.<br>1112 | 100                            |