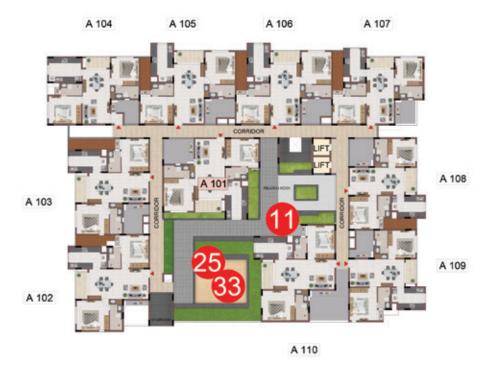

FLOOR PLANS

2nd to 5th TYPICAL FLOOR PLAN

FIRST FLOOR PLAN

33.SAND PIT WITH SAND DIGGER

### FEATURES

12.SEATING NOOKS ALONG PATHWAYS

### KIDS

29.HAMSTER WHEEL
33.SAND PIT WITH SAND DIGGER
34.SWING FOR PARENT & KID
35.INGROUND TRAMPOLINE
36.LABYRINTH BALL GAME
37.BINARY CODE PLAY AREA