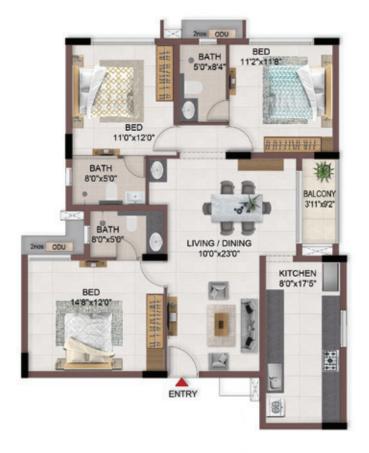

UNIT PLANS (SUPERIOR)

TYPICAL FLOOR 1ST TO 5TH

| Block No.  | Unit No.                                    | Unit type | Carpet area (sqft) |    | Total carpet<br>area (sqft) | Saleable area (sqft)   | Private terrace<br>area (sqft) |
|------------|---------------------------------------------|-----------|--------------------|----|-----------------------------|------------------------|--------------------------------|
| BLOCK - 05 | C106 - C506                                 | 2BHK+2T   | 742                | 44 | 786                         | 1104                   | - 4                            |
| BLOCK - 05 | D106 - D506,<br>D107 - D507,<br>F102 - F502 | 2BHK+2T   | 742                | 44 | 786                         | 1112,<br>1111.<br>1112 | 100                            |