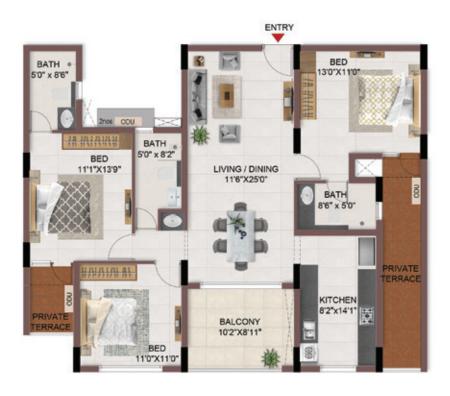

### FIRST FLOOR PLAN

UNIT PLANS (AFFORDABLE)

# 1BHK+1T

TYPICAL FLOOR 1ST TO 5TH

| Block No.  | Unit No.    | Unit type | Carpet area (sqft) | The second secon | Total carpet area (sqft) | Saleable area<br>(sqft) | Private terrace<br>area (sqft) |
|------------|-------------|-----------|--------------------|--------------------------------------------------------------------------------------------------------------------------------------------------------------------------------------------------------------------------------------------------------------------------------------------------------------------------------------------------------------------------------------------------------------------------------------------------------------------------------------------------------------------------------------------------------------------------------------------------------------------------------------------------------------------------------------------------------------------------------------------------------------------------------------------------------------------------------------------------------------------------------------------------------------------------------------------------------------------------------------------------------------------------------------------------------------------------------------------------------------------------------------------------------------------------------------------------------------------------------------------------------------------------------------------------------------------------------------------------------------------------------------------------------------------------------------------------------------------------------------------------------------------------------------------------------------------------------------------------------------------------------------------------------------------------------------------------------------------------------------------------------------------------------------------------------------------------------------------------------------------------------------------------------------------------------------------------------------------------------------------------------------------------------------------------------------------------------------------------------------------------------|--------------------------|-------------------------|--------------------------------|
| BLOCK - 04 | B113 - B513 | 1BHK+1T   | 334                | 16                                                                                                                                                                                                                                                                                                                                                                                                                                                                                                                                                                                                                                                                                                                                                                                                                                                                                                                                                                                                                                                                                                                                                                                                                                                                                                                                                                                                                                                                                                                                                                                                                                                                                                                                                                                                                                                                                                                                                                                                                                                                                                                             | 350                      | 500                     | 10                             |
| BLOCK - 04 | B116 - B516 | 1BHK+1T   | 334                | 16                                                                                                                                                                                                                                                                                                                                                                                                                                                                                                                                                                                                                                                                                                                                                                                                                                                                                                                                                                                                                                                                                                                                                                                                                                                                                                                                                                                                                                                                                                                                                                                                                                                                                                                                                                                                                                                                                                                                                                                                                                                                                                                             | 350                      | 501                     | -                              |

# 1BHK+1T

TYPICAL FLOOR 1ST TO 5TH

| Block No.  | Unit No.    | Unit type | Carpet area (sqft) |    | Total carpet<br>area (sqft) | Saleable area<br>(sqft) | Private terrace<br>area (sqft) |
|------------|-------------|-----------|--------------------|----|-----------------------------|-------------------------|--------------------------------|
| BLOCK - 04 | A113 - A513 | 1BHK+1T   | 334                | 16 | 350                         | 504                     |                                |

#### 1BHK+1T

TYPICAL FLOOR 1ST TO 5TH