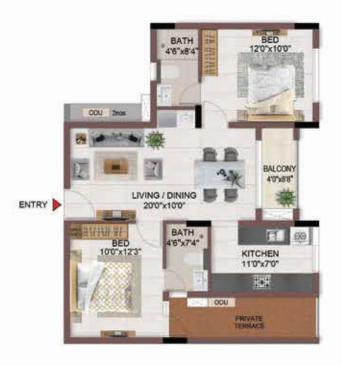

FLOOR PLANS

2nd to 5th TYPICAL FLOOR PLAN

FIRST FLOOR PLAN

33.SAND PIT WITH SAND DIGGER

### FIRST FLOOR PLAN

UNIT PLANS (AFFORDABLE)