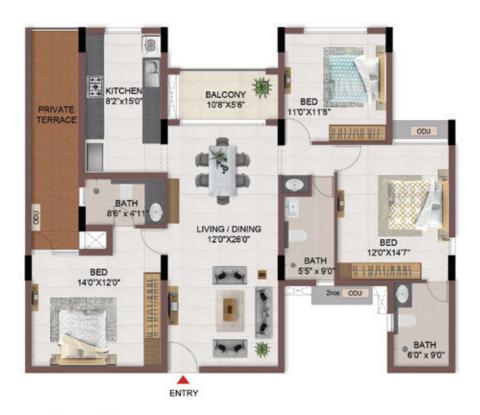

FLOOR PLANS

2nd to 5th TYPICAL FLOOR PLAN

FIRST FLOOR PLAN

33.SAND PIT WITH SAND DIGGER

### FIRST FLOOR PLAN

UNIT PLANS (AFFORDABLE)