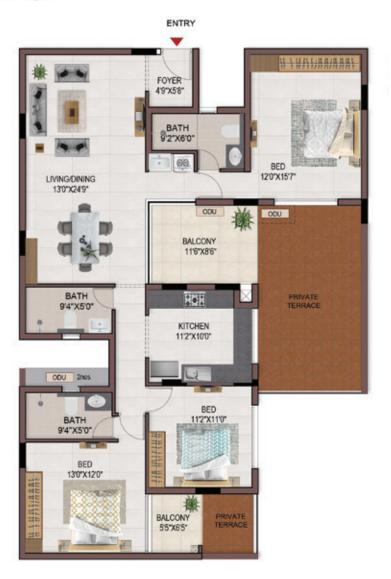

FLOOR PLANS

2nd to 5th TYPICAL FLOOR PLAN

FIRST FLOOR PLAN

33.SAND PIT WITH SAND DIGGER

### FIRST FLOOR PLAN

UNIT PLANS (AFFORDABLE)