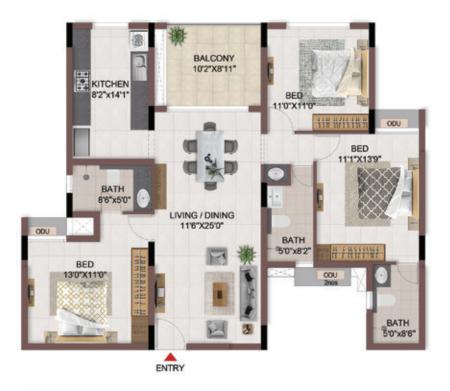

FLOOR PLANS

2nd to 5th TYPICAL FLOOR PLAN

FIRST FLOOR PLAN

33.SAND PIT WITH SAND DIGGER

UNIT PLANS (SUPERIOR)

TYPICAL FLOOR 1ST TO 5TH

| Block No.  | Unit No.                                    | Unit type | Carpet area (sqft) |    | Total carpet<br>area (sqft) | Saleable area (sqft)   | Private terrace<br>area (sqft) |
|------------|---------------------------------------------|-----------|--------------------|----|-----------------------------|------------------------|--------------------------------|
| BLOCK - 05 | C106 - C506                                 | 2BHK+2T   | 742                | 44 | 786                         | 1104                   | - 4                            |
| BLOCK - 05 | D106 - D506,<br>D107 - D507,<br>F102 - F502 | 2BHK+2T   | 742                | 44 | 786                         | 1112,<br>1111.<br>1112 | 100                            |