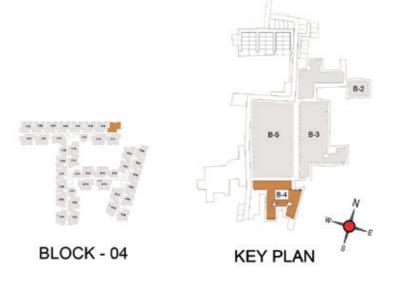

FLOOR PLANS

2nd to 5th TYPICAL FLOOR PLAN

FIRST FLOOR PLAN

33.SAND PIT WITH SAND DIGGER