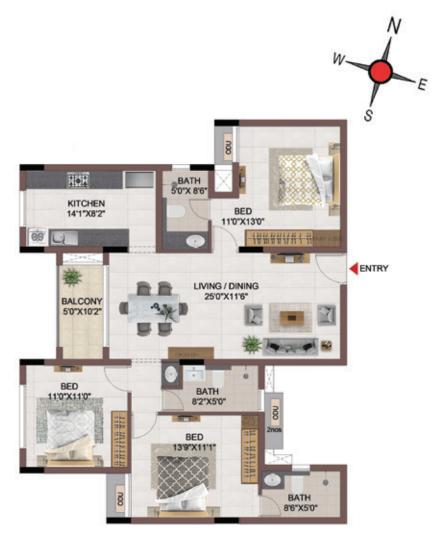

UNIT PLANS (SUPERIOR)

TYPICAL FLOOR 1ST TO 5TH

| Block No.  | Unit No.                                    | Unit type | Carpet area (sqft) |    | Total carpet<br>area (sqft) | Saleable area (sqft)   | Private terrace<br>area (sqft) |
|------------|---------------------------------------------|-----------|--------------------|----|-----------------------------|------------------------|--------------------------------|
| BLOCK - 05 | C106 - C506                                 | 2BHK+2T   | 742                | 44 | 786                         | 1104                   | - 4                            |
| BLOCK - 05 | D106 - D506,<br>D107 - D507,<br>F102 - F502 | 2BHK+2T   | 742                | 44 | 786                         | 1112,<br>1111.<br>1112 | 100                            |

TYPICAL FLOOR 2ND TO 5TH

| Block No.  | Unit No.    | Unit type | Carpet area (sqft) |    | Total carpet<br>area (sqft) | Saleable area<br>(sqft) | Private terrace<br>area (sqft) |
|------------|-------------|-----------|--------------------|----|-----------------------------|-------------------------|--------------------------------|
| BLOCK - 05 | D104        | 2BHK+2T   | 742                | 44 | 786                         | 1105                    | 73                             |
| BLOCK - 05 | D204 - D504 | 2BHK+2T   | 742                | 44 | 786                         | 1105                    | -                              |

TYPICAL FLOOR 2ND TO 5TH

| Block No.  | Unit No.    | Unit type | Carpet area (sqft) |    | Total carpet<br>area (sqft) | Saleable area<br>(sqft) | Private terrace<br>area (sqft) |
|------------|-------------|-----------|--------------------|----|-----------------------------|-------------------------|--------------------------------|
| BLOCK - 05 | E104        | 2BHK+2T   | 742                | 44 | 786                         | 1105                    | 131                            |
| BLOCK - 05 | E204 - E504 | 2BHK+2T   | 742                | 44 | 786                         | 1105                    |                                |

FIRST FLOOR

TYPICAL FLOOR 2ND TO 5TH

| Block No.  | Unit No.                    | Unit type | Carpet area (sqft) |    | Total carpet<br>area (sqft) | Saleable area (sqft) | Private terrace<br>area (sqft) |
|------------|-----------------------------|-----------|--------------------|----|-----------------------------|----------------------|--------------------------------|
| BLOCK - 05 | A110 & B107                 | 2BHK+2T   | 742                | 44 | 786                         | 1105                 | 73                             |
| BLOCK - 05 | A210 - A510,<br>B107 - B507 | 2BHK+2T   | 742                | 44 | 786                         | 1105                 | 187                            |

TYPICAL FLOOR 1ST TO 5TH

| Block No.  | Unit No.                    | Unit type | Carpet area (sqft) |    | Total carpet area (sqft) | Saleable area (sqft) | Private terrace area (sqft) |
|------------|-----------------------------|-----------|--------------------|----|--------------------------|----------------------|-----------------------------|
| BLOCK - 05 | F111                        | 2BHK+2T   | 742                | 44 | 786                      | 1108                 | 73                          |
| BLOCK - 05 | F211 - F511,<br>A107 - A507 | 2BHK+2T   | 742                | 44 | 786                      | 1108,<br>1113        | 180                         |