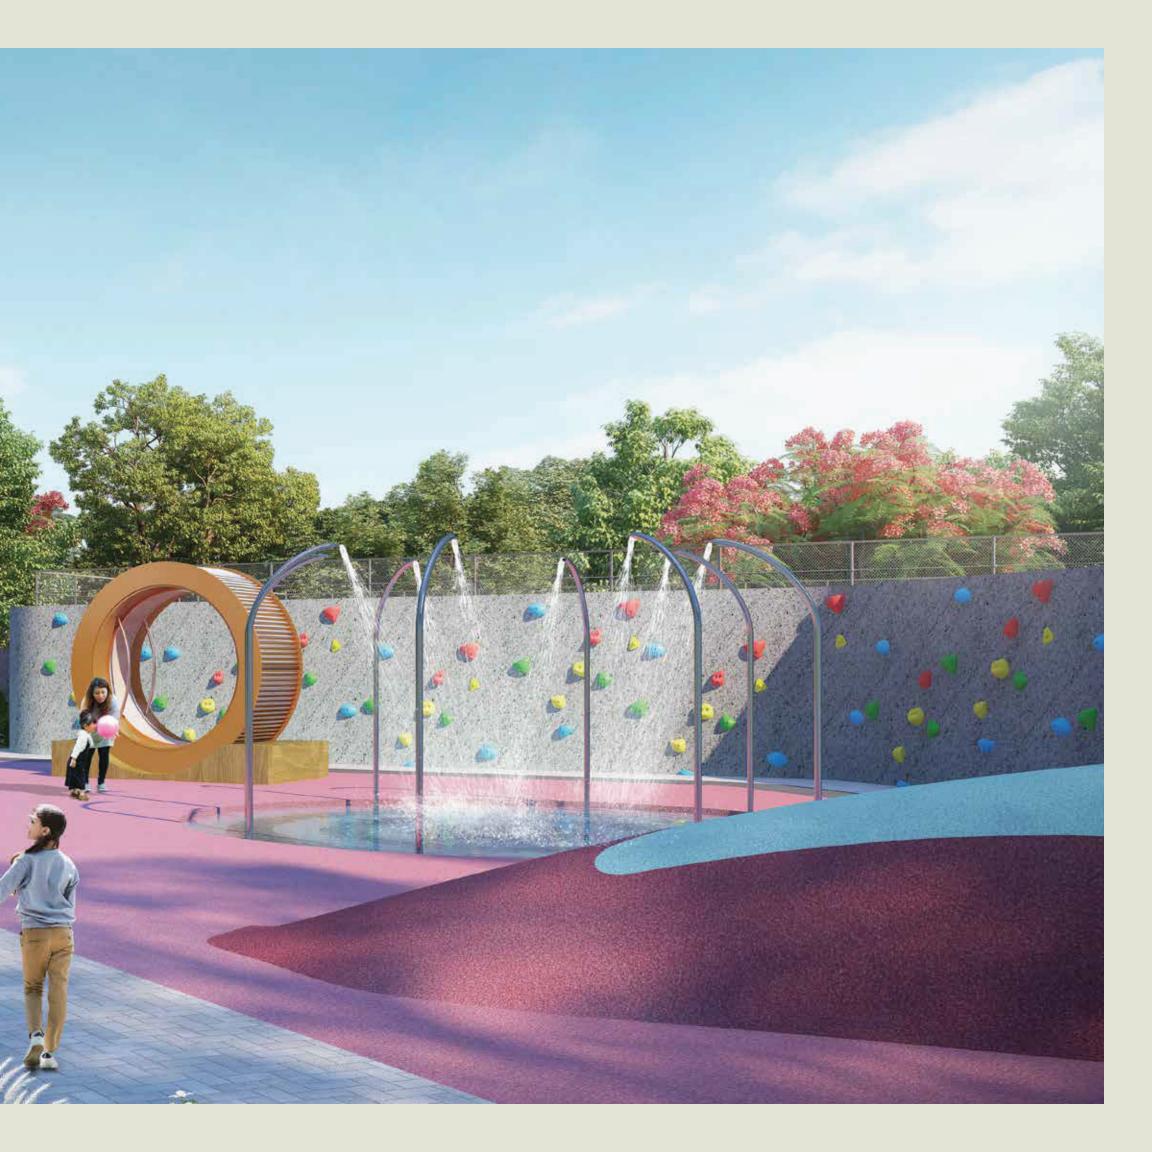

### **Entertainment**

- 14. Party Lawn
- 15. Outdoor Cafeteria With Seating
- 16. Feature Canopies
- 17. Rain Dance Floor
- 18. Outdoor Amphitheatre & Stage
- 19. Pets Play Lawn & Sand Pit
- 20. Barbeque Courts
- 21. Maze Ball Table
- 22. Musical Lawn
- 23. Glass Painting Area
- 24. Outdoor Games For Elderly People
- 25. Senior Citizens Corner

### Kids

- 26. Softfall Mounds
- 27. Feature Play Bridge
- 28. Outdoor Kids Play Area
- 29. Hamster Wheel
- 30. Dynamic Kids Playcourt
- 31. Hidden Wonder Land
- 32. Toddlers Play Area
- 33. Sand Pit With Sand Digger
- 34. Swing For Parents & Kids
- 35. Inground Trampoline
- 36. Labyrinth Ball Game
- 37. Binary Code Play Area

- 21. Indoor kids play, creche, and learning centre for children's learning and entertainment
- 22. Shooting the goal with indoor games like skee ball, foosball, shuffle board, air hockey, etc.
- 23. Video games lounge and gaming arcade to escape the reality
- 24. Indoor badminton, squash courts and interactive gym along with the gym for specially abled, yoga and aerobics rooms for a healthy living
- 25. Amenities like mini-theatre, business centre, association room, convenience store, laundry/ironing shop, clinic, dormitories, etc. are facilitated for your comfort and convenience
- 26. Lush tropical courtyard with canopy trees and seating coves for social interaction that doubles up as outdoor workstation with Wi-fi connectivity along with barbeque courts
- 27. Dedicated car wash and charging bay
- 28. The open air theatre intervening the multi-sports court with tennis, basketball, futsal, badminton along with cricket pitches and kids play area complements as a seating gallery for sports enthusiasts and families to enjoy along with the rain dance floor
- 29. Amusing kids amenities like feature play bridge connecting soft fall mounds, giant hamster wheel, binary code, Tot-lots, exosphere, sand pit with digger etc. adds charm to the OSR area
- 30. Cognitive thinking amenities like glass painting area, maze ball table along with outdoor games for elderly people to enjoy
- 31. Party lawn and cafeteria with canopy seating for residents to enjoy their evenings with communal activities
- 32. Outdoor gym, trampoline sprinkler, skating rink, swing for parents and kids, pets park with water refill station for community & animals are accommodated in the OSR area