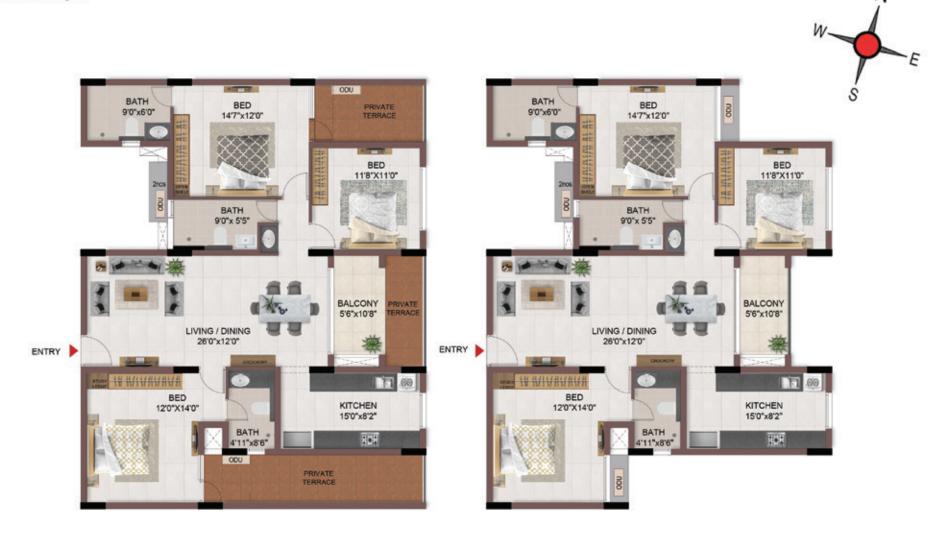

FLOOR PLANS

2nd to 5th TYPICAL FLOOR PLAN

FIRST FLOOR PLAN

33.SAND PIT WITH SAND DIGGER

### FIRST FLOOR PLAN

UNIT PLANS (AFFORDABLE)