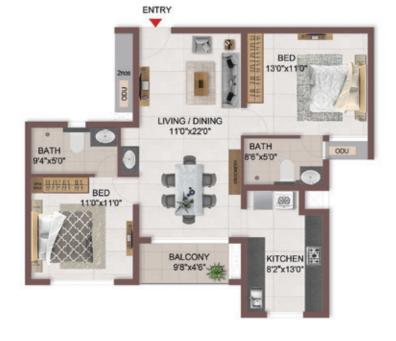

### FIRST FLOOR PLAN

UNIT PLANS (AFFORDABLE)

# 1BHK+1T

TYPICAL FLOOR 1ST TO 5TH

| Block No.  | Unit No.    | Unit type | Carpet area (sqft) | The second secon | Total carpet area (sqft) | Saleable area<br>(sqft) | Private terrace<br>area (sqft) |
|------------|-------------|-----------|--------------------|--------------------------------------------------------------------------------------------------------------------------------------------------------------------------------------------------------------------------------------------------------------------------------------------------------------------------------------------------------------------------------------------------------------------------------------------------------------------------------------------------------------------------------------------------------------------------------------------------------------------------------------------------------------------------------------------------------------------------------------------------------------------------------------------------------------------------------------------------------------------------------------------------------------------------------------------------------------------------------------------------------------------------------------------------------------------------------------------------------------------------------------------------------------------------------------------------------------------------------------------------------------------------------------------------------------------------------------------------------------------------------------------------------------------------------------------------------------------------------------------------------------------------------------------------------------------------------------------------------------------------------------------------------------------------------------------------------------------------------------------------------------------------------------------------------------------------------------------------------------------------------------------------------------------------------------------------------------------------------------------------------------------------------------------------------------------------------------------------------------------------------|--------------------------|-------------------------|--------------------------------|
| BLOCK - 04 | B113 - B513 | 1BHK+1T   | 334                | 16                                                                                                                                                                                                                                                                                                                                                                                                                                                                                                                                                                                                                                                                                                                                                                                                                                                                                                                                                                                                                                                                                                                                                                                                                                                                                                                                                                                                                                                                                                                                                                                                                                                                                                                                                                                                                                                                                                                                                                                                                                                                                                                             | 350                      | 500                     | 10                             |
| BLOCK - 04 | B116 - B516 | 1BHK+1T   | 334                | 16                                                                                                                                                                                                                                                                                                                                                                                                                                                                                                                                                                                                                                                                                                                                                                                                                                                                                                                                                                                                                                                                                                                                                                                                                                                                                                                                                                                                                                                                                                                                                                                                                                                                                                                                                                                                                                                                                                                                                                                                                                                                                                                             | 350                      | 501                     | -                              |

# 1BHK+1T

TYPICAL FLOOR 1ST TO 5TH

| Block No.  | Unit No.    | Unit type | Carpet area (sqft) |    | Total carpet<br>area (sqft) | Saleable area<br>(sqft) | Private terrace<br>area (sqft) |
|------------|-------------|-----------|--------------------|----|-----------------------------|-------------------------|--------------------------------|
| BLOCK - 04 | A113 - A513 | 1BHK+1T   | 334                | 16 | 350                         | 504                     |                                |