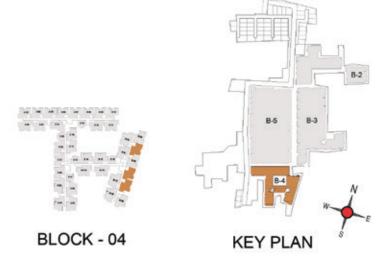

FLOOR PLANS

2nd to 5th TYPICAL FLOOR PLAN

FIRST FLOOR PLAN

33.SAND PIT WITH SAND DIGGER

### FIRST FLOOR PLAN

UNIT PLANS (AFFORDABLE)

# 1BHK+1T

TYPICAL FLOOR 1ST TO 5TH

| Block No.  | Unit No.    | Unit type | Carpet area (sqft) | The second secon | Total carpet area (sqft) | Saleable area<br>(sqft) | Private terrace<br>area (sqft) |
|------------|-------------|-----------|--------------------|--------------------------------------------------------------------------------------------------------------------------------------------------------------------------------------------------------------------------------------------------------------------------------------------------------------------------------------------------------------------------------------------------------------------------------------------------------------------------------------------------------------------------------------------------------------------------------------------------------------------------------------------------------------------------------------------------------------------------------------------------------------------------------------------------------------------------------------------------------------------------------------------------------------------------------------------------------------------------------------------------------------------------------------------------------------------------------------------------------------------------------------------------------------------------------------------------------------------------------------------------------------------------------------------------------------------------------------------------------------------------------------------------------------------------------------------------------------------------------------------------------------------------------------------------------------------------------------------------------------------------------------------------------------------------------------------------------------------------------------------------------------------------------------------------------------------------------------------------------------------------------------------------------------------------------------------------------------------------------------------------------------------------------------------------------------------------------------------------------------------------------|--------------------------|-------------------------|--------------------------------|
| BLOCK - 04 | B113 - B513 | 1BHK+1T   | 334                | 16                                                                                                                                                                                                                                                                                                                                                                                                                                                                                                                                                                                                                                                                                                                                                                                                                                                                                                                                                                                                                                                                                                                                                                                                                                                                                                                                                                                                                                                                                                                                                                                                                                                                                                                                                                                                                                                                                                                                                                                                                                                                                                                             | 350                      | 500                     | 10                             |
| BLOCK - 04 | B116 - B516 | 1BHK+1T   | 334                | 16                                                                                                                                                                                                                                                                                                                                                                                                                                                                                                                                                                                                                                                                                                                                                                                                                                                                                                                                                                                                                                                                                                                                                                                                                                                                                                                                                                                                                                                                                                                                                                                                                                                                                                                                                                                                                                                                                                                                                                                                                                                                                                                             | 350                      | 501                     | -                              |

# 1BHK+1T

TYPICAL FLOOR 1ST TO 5TH

| Block No.  | Unit No.    | Unit type | Carpet area (sqft) |    | Total carpet<br>area (sqft) | Saleable area<br>(sqft) | Private terrace<br>area (sqft) |
|------------|-------------|-----------|--------------------|----|-----------------------------|-------------------------|--------------------------------|
| BLOCK - 04 | A113 - A513 | 1BHK+1T   | 334                | 16 | 350                         | 504                     |                                |