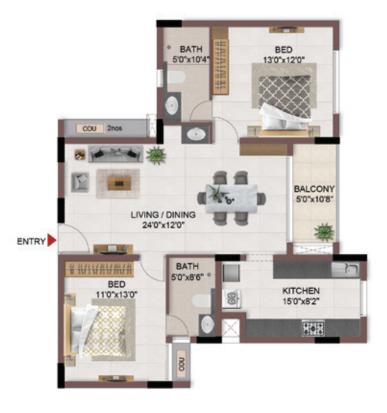

FLOOR PLANS

2nd to 5th TYPICAL FLOOR PLAN

FIRST FLOOR PLAN

33.SAND PIT WITH SAND DIGGER

### FIRST FLOOR PLAN

UNIT PLANS (AFFORDABLE)