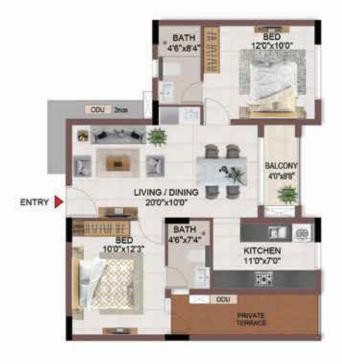

UNIT PLANS (SUPERIOR)

TYPICAL FLOOR 1ST TO 5TH

| Block No.  | Unit No.                                    | Unit type | Carpet area (sqft) |    | Total carpet<br>area (sqft) | Saleable area (sqft)   | Private terrace<br>area (sqft) |
|------------|---------------------------------------------|-----------|--------------------|----|-----------------------------|------------------------|--------------------------------|
| BLOCK - 05 | C106 - C506                                 | 2BHK+2T   | 742                | 44 | 786                         | 1104                   | - 4                            |
| BLOCK - 05 | D106 - D506,<br>D107 - D507,<br>F102 - F502 | 2BHK+2T   | 742                | 44 | 786                         | 1112,<br>1111.<br>1112 | 100                            |

TYPICAL FLOOR 2ND TO 5TH

| Block No.  | Unit No.    | Unit type | Carpet area (sqft) |    | Total carpet<br>area (sqft) | Saleable area<br>(sqft) | Private terrace<br>area (sqft) |
|------------|-------------|-----------|--------------------|----|-----------------------------|-------------------------|--------------------------------|
| BLOCK - 05 | D104        | 2BHK+2T   | 742                | 44 | 786                         | 1105                    | 73                             |
| BLOCK - 05 | D204 - D504 | 2BHK+2T   | 742                | 44 | 786                         | 1105                    | -                              |

TYPICAL FLOOR 2ND TO 5TH

| Block No.  | Unit No.    | Unit type | Carpet area (sqft) |    | Total carpet<br>area (sqft) | Saleable area<br>(sqft) | Private terrace<br>area (sqft) |
|------------|-------------|-----------|--------------------|----|-----------------------------|-------------------------|--------------------------------|
| BLOCK - 05 | E104        | 2BHK+2T   | 742                | 44 | 786                         | 1105                    | 131                            |
| BLOCK - 05 | E204 - E504 | 2BHK+2T   | 742                | 44 | 786                         | 1105                    |                                |

FIRST FLOOR

TYPICAL FLOOR 2ND TO 5TH

| Block No.  | Unit No.                    | Unit type | Carpet area (sqft) |    | Total carpet<br>area (sqft) | Saleable area (sqft) | Private terrace<br>area (sqft) |
|------------|-----------------------------|-----------|--------------------|----|-----------------------------|----------------------|--------------------------------|
| BLOCK - 05 | A110 & B107                 | 2BHK+2T   | 742                | 44 | 786                         | 1105                 | 73                             |
| BLOCK - 05 | A210 - A510,<br>B107 - B507 | 2BHK+2T   | 742                | 44 | 786                         | 1105                 | 187                            |