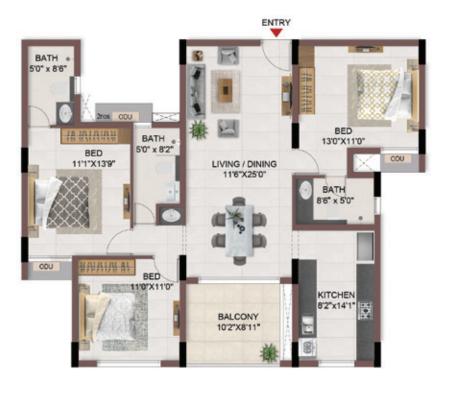

### FIRST FLOOR PLAN

UNIT PLANS (AFFORDABLE)

# 1BHK+1T

TYPICAL FLOOR 1ST TO 5TH

| Block No.  | Unit No.    | Unit type | Carpet area (sqft) | The second secon | Total carpet area (sqft) | Saleable area<br>(sqft) | Private terrace<br>area (sqft) |
|------------|-------------|-----------|--------------------|--------------------------------------------------------------------------------------------------------------------------------------------------------------------------------------------------------------------------------------------------------------------------------------------------------------------------------------------------------------------------------------------------------------------------------------------------------------------------------------------------------------------------------------------------------------------------------------------------------------------------------------------------------------------------------------------------------------------------------------------------------------------------------------------------------------------------------------------------------------------------------------------------------------------------------------------------------------------------------------------------------------------------------------------------------------------------------------------------------------------------------------------------------------------------------------------------------------------------------------------------------------------------------------------------------------------------------------------------------------------------------------------------------------------------------------------------------------------------------------------------------------------------------------------------------------------------------------------------------------------------------------------------------------------------------------------------------------------------------------------------------------------------------------------------------------------------------------------------------------------------------------------------------------------------------------------------------------------------------------------------------------------------------------------------------------------------------------------------------------------------------|--------------------------|-------------------------|--------------------------------|
| BLOCK - 04 | B113 - B513 | 1BHK+1T   | 334                | 16                                                                                                                                                                                                                                                                                                                                                                                                                                                                                                                                                                                                                                                                                                                                                                                                                                                                                                                                                                                                                                                                                                                                                                                                                                                                                                                                                                                                                                                                                                                                                                                                                                                                                                                                                                                                                                                                                                                                                                                                                                                                                                                             | 350                      | 500                     | 10                             |
| BLOCK - 04 | B116 - B516 | 1BHK+1T   | 334                | 16                                                                                                                                                                                                                                                                                                                                                                                                                                                                                                                                                                                                                                                                                                                                                                                                                                                                                                                                                                                                                                                                                                                                                                                                                                                                                                                                                                                                                                                                                                                                                                                                                                                                                                                                                                                                                                                                                                                                                                                                                                                                                                                             | 350                      | 501                     | -                              |

# 1BHK+1T

TYPICAL FLOOR 1ST TO 5TH

| Block No.  | Unit No.    | Unit type | Carpet area (sqft) |    | Total carpet<br>area (sqft) | Saleable area<br>(sqft) | Private terrace<br>area (sqft) |
|------------|-------------|-----------|--------------------|----|-----------------------------|-------------------------|--------------------------------|
| BLOCK - 04 | A113 - A513 | 1BHK+1T   | 334                | 16 | 350                         | 504                     |                                |

#### 1BHK+1T

TYPICAL FLOOR 1ST TO 5TH