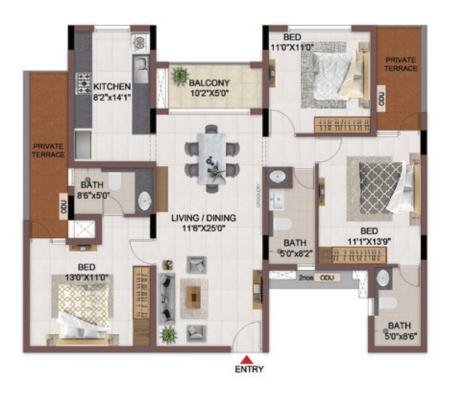

### FIRST FLOOR PLAN

UNIT PLANS (AFFORDABLE)

# 1BHK+1T

TYPICAL FLOOR 1ST TO 5TH

| Block No.  | Unit No.    | Unit type | Carpet area (sqft) | The second secon | Total carpet area (sqft) | Saleable area<br>(sqft) | Private terrace<br>area (sqft) |
|------------|-------------|-----------|--------------------|--------------------------------------------------------------------------------------------------------------------------------------------------------------------------------------------------------------------------------------------------------------------------------------------------------------------------------------------------------------------------------------------------------------------------------------------------------------------------------------------------------------------------------------------------------------------------------------------------------------------------------------------------------------------------------------------------------------------------------------------------------------------------------------------------------------------------------------------------------------------------------------------------------------------------------------------------------------------------------------------------------------------------------------------------------------------------------------------------------------------------------------------------------------------------------------------------------------------------------------------------------------------------------------------------------------------------------------------------------------------------------------------------------------------------------------------------------------------------------------------------------------------------------------------------------------------------------------------------------------------------------------------------------------------------------------------------------------------------------------------------------------------------------------------------------------------------------------------------------------------------------------------------------------------------------------------------------------------------------------------------------------------------------------------------------------------------------------------------------------------------------|--------------------------|-------------------------|--------------------------------|
| BLOCK - 04 | B113 - B513 | 1BHK+1T   | 334                | 16                                                                                                                                                                                                                                                                                                                                                                                                                                                                                                                                                                                                                                                                                                                                                                                                                                                                                                                                                                                                                                                                                                                                                                                                                                                                                                                                                                                                                                                                                                                                                                                                                                                                                                                                                                                                                                                                                                                                                                                                                                                                                                                             | 350                      | 500                     | 10                             |
| BLOCK - 04 | B116 - B516 | 1BHK+1T   | 334                | 16                                                                                                                                                                                                                                                                                                                                                                                                                                                                                                                                                                                                                                                                                                                                                                                                                                                                                                                                                                                                                                                                                                                                                                                                                                                                                                                                                                                                                                                                                                                                                                                                                                                                                                                                                                                                                                                                                                                                                                                                                                                                                                                             | 350                      | 501                     | -                              |

# 1BHK+1T

TYPICAL FLOOR 1ST TO 5TH

| Block No.  | Unit No.    | Unit type | Carpet area (sqft) |    | Total carpet<br>area (sqft) | Saleable area<br>(sqft) | Private terrace<br>area (sqft) |
|------------|-------------|-----------|--------------------|----|-----------------------------|-------------------------|--------------------------------|
| BLOCK - 04 | A113 - A513 | 1BHK+1T   | 334                | 16 | 350                         | 504                     |                                |