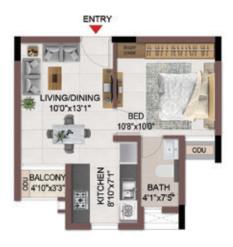

# 1BHK+1T

TYPICAL FLOOR 1ST TO 5TH

| Block No.  | Unit No.    | Unit type | Carpet area (sqft) | The second secon | Total carpet area (sqft) | Saleable area<br>(sqft) | Private terrace<br>area (sqft) |
|------------|-------------|-----------|--------------------|--------------------------------------------------------------------------------------------------------------------------------------------------------------------------------------------------------------------------------------------------------------------------------------------------------------------------------------------------------------------------------------------------------------------------------------------------------------------------------------------------------------------------------------------------------------------------------------------------------------------------------------------------------------------------------------------------------------------------------------------------------------------------------------------------------------------------------------------------------------------------------------------------------------------------------------------------------------------------------------------------------------------------------------------------------------------------------------------------------------------------------------------------------------------------------------------------------------------------------------------------------------------------------------------------------------------------------------------------------------------------------------------------------------------------------------------------------------------------------------------------------------------------------------------------------------------------------------------------------------------------------------------------------------------------------------------------------------------------------------------------------------------------------------------------------------------------------------------------------------------------------------------------------------------------------------------------------------------------------------------------------------------------------------------------------------------------------------------------------------------------------|--------------------------|-------------------------|--------------------------------|
| BLOCK - 04 | B113 - B513 | 1BHK+1T   | 334                | 16                                                                                                                                                                                                                                                                                                                                                                                                                                                                                                                                                                                                                                                                                                                                                                                                                                                                                                                                                                                                                                                                                                                                                                                                                                                                                                                                                                                                                                                                                                                                                                                                                                                                                                                                                                                                                                                                                                                                                                                                                                                                                                                             | 350                      | 500                     | 10                             |
| BLOCK - 04 | B116 - B516 | 1BHK+1T   | 334                | 16                                                                                                                                                                                                                                                                                                                                                                                                                                                                                                                                                                                                                                                                                                                                                                                                                                                                                                                                                                                                                                                                                                                                                                                                                                                                                                                                                                                                                                                                                                                                                                                                                                                                                                                                                                                                                                                                                                                                                                                                                                                                                                                             | 350                      | 501                     | -                              |

# 1BHK+1T

TYPICAL FLOOR 1ST TO 5TH

| Block No.  | Unit No.    | Unit type | Carpet area (sqft) |    | Total carpet<br>area (sqft) | Saleable area<br>(sqft) | Private terrace<br>area (sqft) |
|------------|-------------|-----------|--------------------|----|-----------------------------|-------------------------|--------------------------------|
| BLOCK - 04 | A113 - A513 | 1BHK+1T   | 334                | 16 | 350                         | 504                     |                                |

#### 1BHK+1T

TYPICAL FLOOR 1ST TO 5TH

#### 1BHK+1T

FIRST FLOOR

TYPICAL FLOOR 2ND TO 5TH

| Block No.  | Unit No.    | Unit type | Carpet area (sqft) | Balcony<br>area<br>(sqft) | Total carpet area (sqft) | Saleable area<br>(sqft) | Private terrace<br>area (sqft) |
|------------|-------------|-----------|--------------------|---------------------------|--------------------------|-------------------------|--------------------------------|
| BLOCK - 04 | C109        | 1BHK+1T   | 334                | 16                        | 350                      | 494                     | 16                             |
| BLOCK - 04 | C209 - C509 | 1BHK+1T   | 334                | 16                        | 350                      | 494                     | 1-                             |