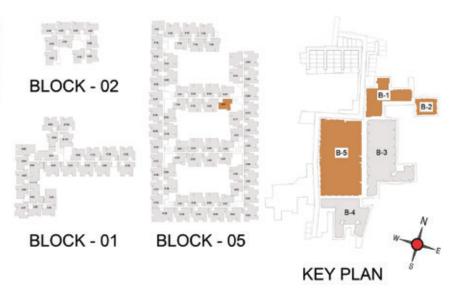

UNIT PLANS (SUPERIOR)

TYPICAL FLOOR 1ST TO 5TH

| Block No.  | Unit No.                                    | Unit type | Carpet area (sqft) |    | Total carpet<br>area (sqft) | Saleable area (sqft)   | Private terrace<br>area (sqft) |
|------------|---------------------------------------------|-----------|--------------------|----|-----------------------------|------------------------|--------------------------------|
| BLOCK - 05 | C106 - C506                                 | 2BHK+2T   | 742                | 44 | 786                         | 1104                   | - 4                            |
| BLOCK - 05 | D106 - D506,<br>D107 - D507,<br>F102 - F502 | 2BHK+2T   | 742                | 44 | 786                         | 1112,<br>1111.<br>1112 | 100                            |

TYPICAL FLOOR 2ND TO 5TH

| Block No.  | Unit No.    | Unit type | Carpet area (sqft) |    | Total carpet<br>area (sqft) | Saleable area<br>(sqft) | Private terrace<br>area (sqft) |
|------------|-------------|-----------|--------------------|----|-----------------------------|-------------------------|--------------------------------|
| BLOCK - 05 | D104        | 2BHK+2T   | 742                | 44 | 786                         | 1105                    | 73                             |
| BLOCK - 05 | D204 - D504 | 2BHK+2T   | 742                | 44 | 786                         | 1105                    | -                              |

TYPICAL FLOOR 2ND TO 5TH

| Block No.  | Unit No.    | Unit type | Carpet area (sqft) |    | Total carpet<br>area (sqft) | Saleable area<br>(sqft) | Private terrace<br>area (sqft) |
|------------|-------------|-----------|--------------------|----|-----------------------------|-------------------------|--------------------------------|
| BLOCK - 05 | E104        | 2BHK+2T   | 742                | 44 | 786                         | 1105                    | 131                            |
| BLOCK - 05 | E204 - E504 | 2BHK+2T   | 742                | 44 | 786                         | 1105                    |                                |

FIRST FLOOR

TYPICAL FLOOR 2ND TO 5TH

| Block No.  | Unit No.                    | Unit type | Carpet area (sqft) |    | Total carpet<br>area (sqft) | Saleable area (sqft) | Private terrace<br>area (sqft) |
|------------|-----------------------------|-----------|--------------------|----|-----------------------------|----------------------|--------------------------------|
| BLOCK - 05 | A110 & B107                 | 2BHK+2T   | 742                | 44 | 786                         | 1105                 | 73                             |
| BLOCK - 05 | A210 - A510,<br>B107 - B507 | 2BHK+2T   | 742                | 44 | 786                         | 1105                 | 187                            |

TYPICAL FLOOR 1ST TO 5TH

| Block No.  | Unit No.                    | Unit type | Carpet area (sqft) |    | Total carpet area (sqft) | Saleable area (sqft) | Private terrace area (sqft) |
|------------|-----------------------------|-----------|--------------------|----|--------------------------|----------------------|-----------------------------|
| BLOCK - 05 | F111                        | 2BHK+2T   | 742                | 44 | 786                      | 1108                 | 73                          |
| BLOCK - 05 | F211 - F511,<br>A107 - A507 | 2BHK+2T   | 742                | 44 | 786                      | 1108,<br>1113        | 180                         |