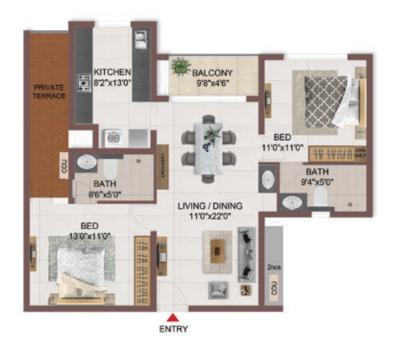

FIRST FLOOR

| EN                | TRY                            |
|-------------------|--------------------------------|
| 2006              | BED 130°x110°                  |
|                   | LIVING / DINING<br>11'0'x22'0" |
| BATH<br>9'4"x5'0" | BATH 000                       |
| BED BED           | d b - To                       |
| 11'0"x11'0"       |                                |
|                   | BALCONY KITCHEN                |
|                   | 9/8"x4'6" 8'2"x13'0"           |
|                   |                                |