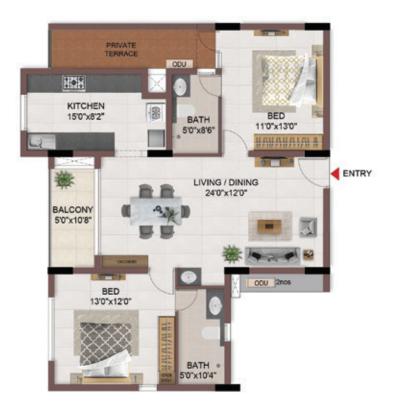

### A neighbourhood one with nature

- 12. 10 acres of rampant landscaped open space within the community is a never seen before feature in the neighbourhood
- 13. The community boasts of an efficient building footprint where 42% of land area is open space
- 14. The apartment towers are planned around colossal podiums of 69,000 sq.ft with no overlooking between the apartments
- 15. Private terraces are provided for the apartments in first floor level connecting the indoors with the podiums