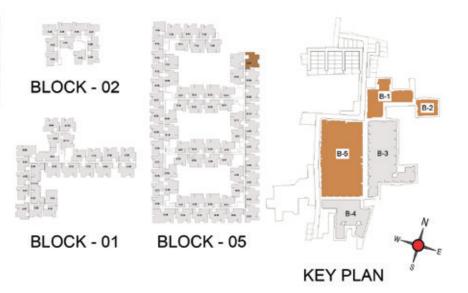

FLOOR PLANS

2nd to 5th TYPICAL FLOOR PLAN

FIRST FLOOR PLAN

33.SAND PIT WITH SAND DIGGER