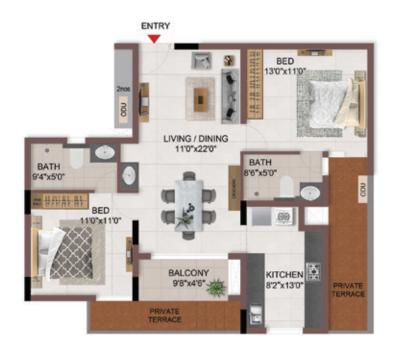

FIRST FLOOR

| EN                | TRY                            |
|-------------------|--------------------------------|
| 2006              | BED 130°x110°                  |
|                   | LIVING / DINING<br>11'0'x22'0" |
| BATH<br>9'4"x5'0" | BATH 000                       |
| BED BED           | d b - To                       |
| 11'0"x11'0"       |                                |
|                   | BALCONY KITCHEN                |
|                   | 9/8"x4'6" 8'2"x13'0"           |
|                   |                                |