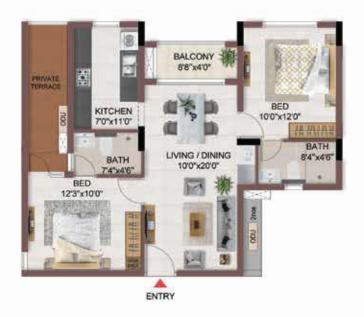

### FIRST FLOOR PLAN

UNIT PLANS (AFFORDABLE)

# 1BHK+1T

TYPICAL FLOOR 1ST TO 5TH

| Block No.  | Unit No.    | Unit type | Carpet area (sqft) | The second secon | Total carpet area (sqft) | Saleable area<br>(sqft) | Private terrace<br>area (sqft) |
|------------|-------------|-----------|--------------------|--------------------------------------------------------------------------------------------------------------------------------------------------------------------------------------------------------------------------------------------------------------------------------------------------------------------------------------------------------------------------------------------------------------------------------------------------------------------------------------------------------------------------------------------------------------------------------------------------------------------------------------------------------------------------------------------------------------------------------------------------------------------------------------------------------------------------------------------------------------------------------------------------------------------------------------------------------------------------------------------------------------------------------------------------------------------------------------------------------------------------------------------------------------------------------------------------------------------------------------------------------------------------------------------------------------------------------------------------------------------------------------------------------------------------------------------------------------------------------------------------------------------------------------------------------------------------------------------------------------------------------------------------------------------------------------------------------------------------------------------------------------------------------------------------------------------------------------------------------------------------------------------------------------------------------------------------------------------------------------------------------------------------------------------------------------------------------------------------------------------------------|--------------------------|-------------------------|--------------------------------|
| BLOCK - 04 | B113 - B513 | 1BHK+1T   | 334                | 16                                                                                                                                                                                                                                                                                                                                                                                                                                                                                                                                                                                                                                                                                                                                                                                                                                                                                                                                                                                                                                                                                                                                                                                                                                                                                                                                                                                                                                                                                                                                                                                                                                                                                                                                                                                                                                                                                                                                                                                                                                                                                                                             | 350                      | 500                     | 10                             |
| BLOCK - 04 | B116 - B516 | 1BHK+1T   | 334                | 16                                                                                                                                                                                                                                                                                                                                                                                                                                                                                                                                                                                                                                                                                                                                                                                                                                                                                                                                                                                                                                                                                                                                                                                                                                                                                                                                                                                                                                                                                                                                                                                                                                                                                                                                                                                                                                                                                                                                                                                                                                                                                                                             | 350                      | 501                     | -                              |

# 1BHK+1T

TYPICAL FLOOR 1ST TO 5TH

| Block No.  | Unit No.    | Unit type | Carpet area (sqft) |    | Total carpet<br>area (sqft) | Saleable area<br>(sqft) | Private terrace<br>area (sqft) |
|------------|-------------|-----------|--------------------|----|-----------------------------|-------------------------|--------------------------------|
| BLOCK - 04 | A113 - A513 | 1BHK+1T   | 334                | 16 | 350                         | 504                     |                                |

#### 1BHK+1T

TYPICAL FLOOR 1ST TO 5TH

#### 1BHK+1T

FIRST FLOOR

TYPICAL FLOOR 2ND TO 5TH

| Block No.  | Unit No.    | Unit type | Carpet area (sqft) | Balcony<br>area<br>(sqft) | Total carpet area (sqft) | Saleable area<br>(sqft) | Private terrace<br>area (sqft) |
|------------|-------------|-----------|--------------------|---------------------------|--------------------------|-------------------------|--------------------------------|
| BLOCK - 04 | C109        | 1BHK+1T   | 334                | 16                        | 350                      | 494                     | 16                             |
| BLOCK - 04 | C209 - C509 | 1BHK+1T   | 334                | 16                        | 350                      | 494                     | 1-                             |