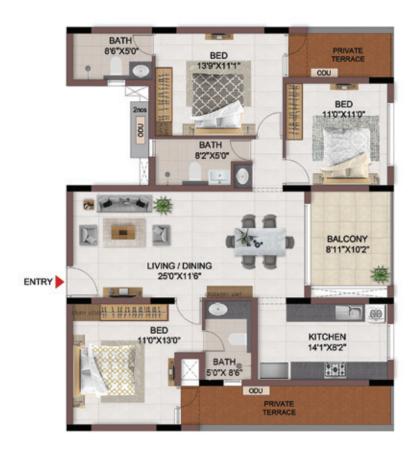

+зт   | 1039               | 91 | 1130                        | 1587                    | -                              |









FIRST FLOOR

TYPICAL FLOOR 2ND TO 5TH

| Block No.  | Unit No.    | Unit type | Carpet area (sqft) |    | Total carpet<br>area (sqft) | Saleable area<br>(sqft) | Private terrace<br>area (sqft) |
|------------|-------------|-----------|--------------------|----|-----------------------------|-------------------------|--------------------------------|
| BLOCK - 05 | E109        | 3BHK+3T   | 1039               | 91 | 1130                        | 1587                    | 112                            |
| BLOCK - 05 | E209 - E509 | звнк+зт   | 1039               | 91 | 1130                        | 1587                    |                                |









FIRST FLOOR

TYPICAL FLOOR 2ND TO 5TH

| Block No.  | Unit No.    | Unit type | Carpet area (sqft) |    | Total carpet<br>area (sqft) | Saleable area<br>(sqft) | Private terrace<br>area (sqft) |
|------------|-------------|-----------|--------------------|----|-----------------------------|-------------------------|--------------------------------|
| BLOCK - 05 | F101        | 3BHK+3T   | 1039               | 91 | 1130                        | 1587                    | 158                            |
| BLOCK - 05 | F201 - F501 | 3BHK+3T   | 1039               | 91 | 1130                        | 1587                    |                                |







TYPICAL FLOOR 2ND TO 5TH

| Block No.  | Unit No.    | Unit type | Carpet area (sqft) |    | Total carpet<br>area (sqft) | Sal