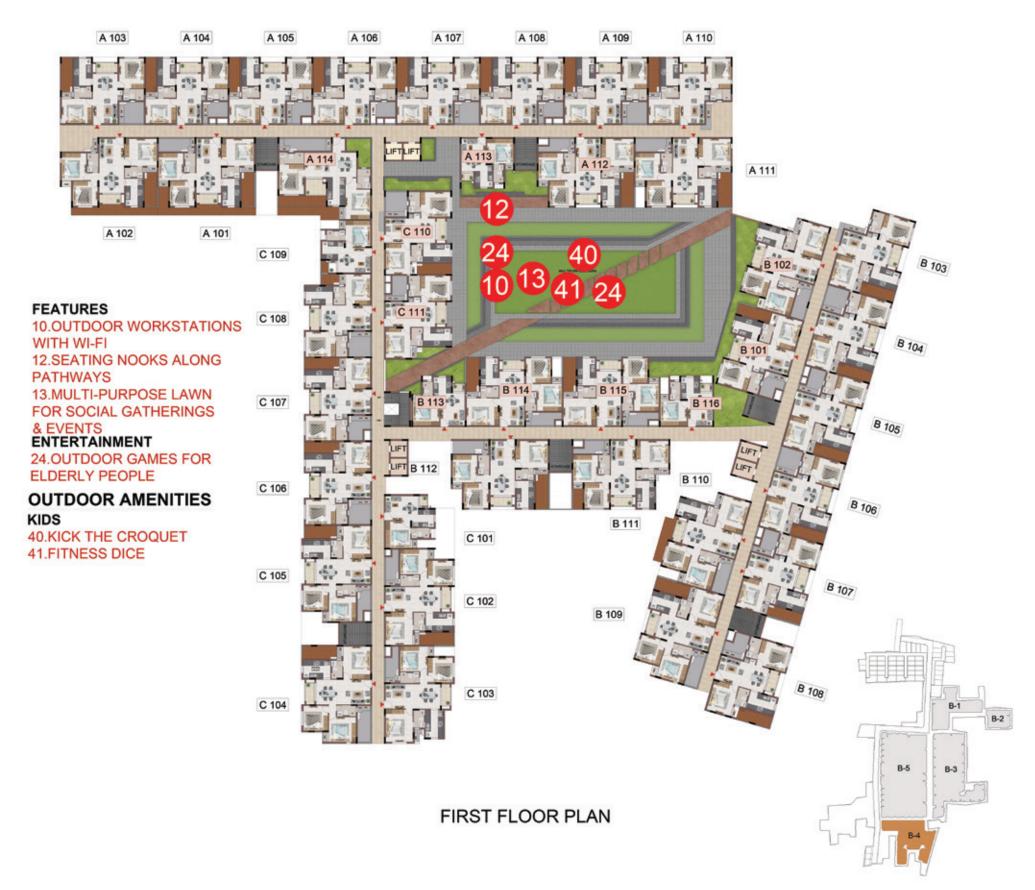

FLOOR PLANS

2nd to 5th TYPICAL FLOOR PLAN

FIRST FLOOR PLAN

33.SAND PIT WITH SAND DIGGER

### FEATURES

12.SEATING NOOKS ALONG PATHWAYS