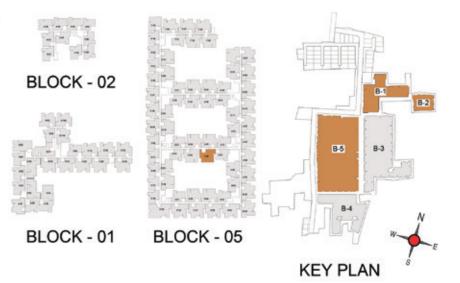

FLOOR PLANS

2nd to 5th TYPICAL FLOOR PLAN

FIRST FLOOR PLAN

33.SAND PIT WITH SAND DIGGER