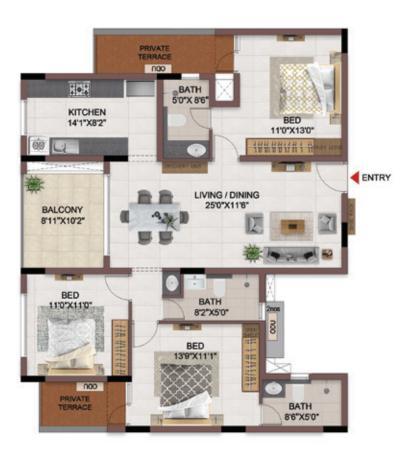

FLOOR PLANS

2nd to 5th TYPICAL FLOOR PLAN

FIRST FLOOR PLAN

33.SAND PIT WITH SAND DIGGER

### FIRST FLOOR PLAN

UNIT PLANS (AFFORDABLE)