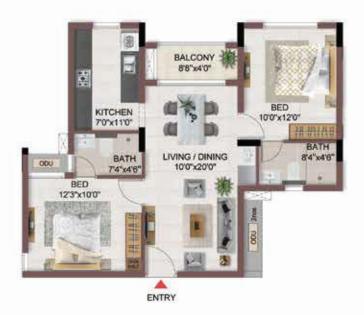

BLOCK - 04

BLOCK - 04

FIRST FLOOR

TYPICAL FLOOR 2ND TO 5TH

| Block No.  | Unit No.   | Unit type | Carpet area (sqft) | THE RESERVE AND ADDRESS OF THE PERSON NAMED IN | Total carpet<br>area (sqft) | Saleable area<br>(sqft) | Private terrace<br>area (sqft) |
|------------|------------|-----------|--------------------|------------------------------------------------|-----------------------------|-------------------------|--------------------------------|
| BLOCK - 04 | C108       | 2BHK+2T   | 629                | 35                                             | 664                         | 943                     | 31                             |
| BLOCK - 04 | C208- C508 | 2BHK+2T   | 629                | 35                                             | 664                         | 943                     | *)                             |

TYPICAL FLOOR 2ND TO 5TH

| Block No.  | Unit No.                                                                     | Unit type | Carpet area (sqft) |    | Total carpet<br>area (sqft) | Saleable area<br>(sqft) | Private terrace<br>area (sqft) |
|------------|------------------------------------------------------------------------------|-----------|--------------------|----|-----------------------------|-------------------------|--------------------------------|
| BLOCK - 04 | A104, A105, A106,<br>A107,A108 - A109                                        | 2BHK+2T   | 629                | 35 | 664                         | 947                     | 59                             |
| BLOCK - 04 | A204- A504, A205- A505,<br>A206- A506, A207- A507,<br>A208- A508, A209- A509 | 2BHK+2T   | 629                | 35 | 664                         | 947                     | 3                              |

FIRST FLOOR

TYPICAL FLOOR 2ND TO 5TH

| Block No.  | Unit No.                                  | Unit type | Carpet area<br>(sqft) |    | Total carpet<br>area (sqft) | Saleable area<br>(sqft) | Private terrace<br>area (sqft) |
|------------|-------------------------------------------|-----------|-----------------------|----|-----------------------------|-------------------------|--------------------------------|
| BLOCK - 04 | B101, C106, C107                          | 2BHK+2T   | 629                   | 35 | 664                         | 947                     | 64,59,59                       |
| BLOCK - 04 | B201- B501,<br>C206- C506,<br>C207- C507. | 2BHK+2T   | 629                   | 35 | 664                         | 947                     |                                |

FIRST FLOOR

TYPICAL FLOOR 2ND TO 5TH

| Block No.  | Unit No.   | Unit type | Carpet area<br>(sqft) |    | Total carpet<br>area (sqft) | Saleable area<br>(sqft) | Private terrace<br>area (sqft) |
|------------|------------|-----------|-----------------------|----|-----------------------------|-------------------------|--------------------------------|
| BLOCK - 04 | B105       | 2BHK+2T   | 629                   | 35 | 664                         | 947                     | 59                             |
| BLOCK - 04 | B205- B505 | 2BHK+2T   | 629                   | 35 | 664                         | 947                     |                                |

FIRST FLOOR

TYPICAL FLOOR 2ND TO 5TH

| Block No.  | Unit No.                                 | Unit type | Carpet area (sqft) | Balcony<br>area<br>(sqft) | Total carpet<br>area (sqft) | Saleable area<br>(sqft) | Private terrace<br>area (sqft) |
|------------|------------------------------------------|-----------|--------------------|---------------------------|-----------------------------|-------------------------|--------------------------------|
| BLOCK - 04 | B104, B106, B107                         | 2BHK+2T   | 629                | 35                        | 664                         | 947,947,948             | 59,59,68                       |
| BLOCK - 04 | B204- B504,<br>B206- B506,<br>B207- B507 | 2BHK+2T   | 629                | 35                        | 664                         | 947,947,948             |                                |