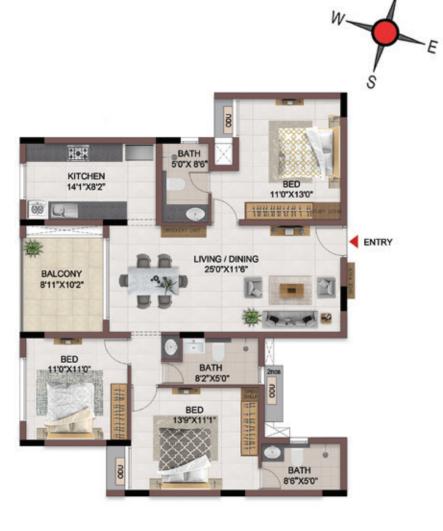

FLOOR PLANS

2nd to 5th TYPICAL FLOOR PLAN

FIRST FLOOR PLAN

33.SAND PIT WITH SAND DIGGER

### FIRST FLOOR PLAN

UNIT PLANS (AFFORDABLE)