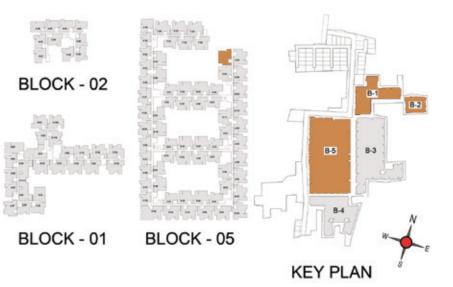

FLOOR PLANS

2nd to 5th TYPICAL FLOOR PLAN

FIRST FLOOR PLAN

33.SAND PIT WITH SAND DIGGER