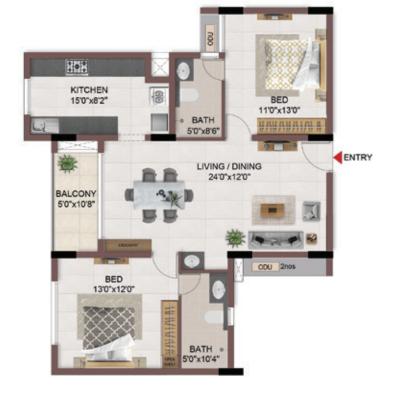

### FIRST FLOOR PLAN

UNIT PLANS (AFFORDABLE)

# 1BHK+1T

TYPICAL FLOOR 1ST TO 5TH

| Block No.  | Unit No.    | Unit type | Carpet area (sqft) | The second secon | Total carpet area (sqft) | Saleable area<br>(sqft) | Private terrace<br>area (sqft) |
|------------|-------------|-----------|--------------------|--------------------------------------------------------------------------------------------------------------------------------------------------------------------------------------------------------------------------------------------------------------------------------------------------------------------------------------------------------------------------------------------------------------------------------------------------------------------------------------------------------------------------------------------------------------------------------------------------------------------------------------------------------------------------------------------------------------------------------------------------------------------------------------------------------------------------------------------------------------------------------------------------------------------------------------------------------------------------------------------------------------------------------------------------------------------------------------------------------------------------------------------------------------------------------------------------------------------------------------------------------------------------------------------------------------------------------------------------------------------------------------------------------------------------------------------------------------------------------------------------------------------------------------------------------------------------------------------------------------------------------------------------------------------------------------------------------------------------------------------------------------------------------------------------------------------------------------------------------------------------------------------------------------------------------------------------------------------------------------------------------------------------------------------------------------------------------------------------------------------------------|--------------------------|-------------------------|--------------------------------|
| BLOCK - 04 | B113 - B513 | 1BHK+1T   | 334                | 16                                                                                                                                                                                                                                                                                                                                                                                                                                                                                                                                                                                                                                                                                                                                                                                                                                                                                                                                                                                                                                                                                                                                                                                                                                                                                                                                                                                                                                                                                                                                                                                                                                                                                                                                                                                                                                                                                                                                                                                                                                                                                                                             | 350                      | 500                     | 10                             |
| BLOCK - 04 | B116 - B516 | 1BHK+1T   | 334                | 16                                                                                                                                                                                                                                                                                                                                                                                                                                                                                                                                                                                                                                                                                                                                                                                                                                                                                                                                                                                                                                                                                                                                                                                                                                                                                                                                                                                                                                                                                                                                                                                                                                                                                                                                                                                                                                                                                                                                                                                                                                                                                                                             | 350                      | 501                     | -                              |

# 1BHK+1T

TYPICAL FLOOR 1ST TO 5TH

| Block No.  | Unit No.    | Unit type | Carpet area (sqft) |    | Total carpet<br>area (sqft) | Saleable area<br>(sqft) | Private terrace<br>area (sqft) |
|------------|-------------|-----------|--------------------|----|-----------------------------|-------------------------|--------------------------------|
| BLOCK - 04 | A113 - A513 | 1BHK+1T   | 334                | 16 | 350                         | 504                     |                                |