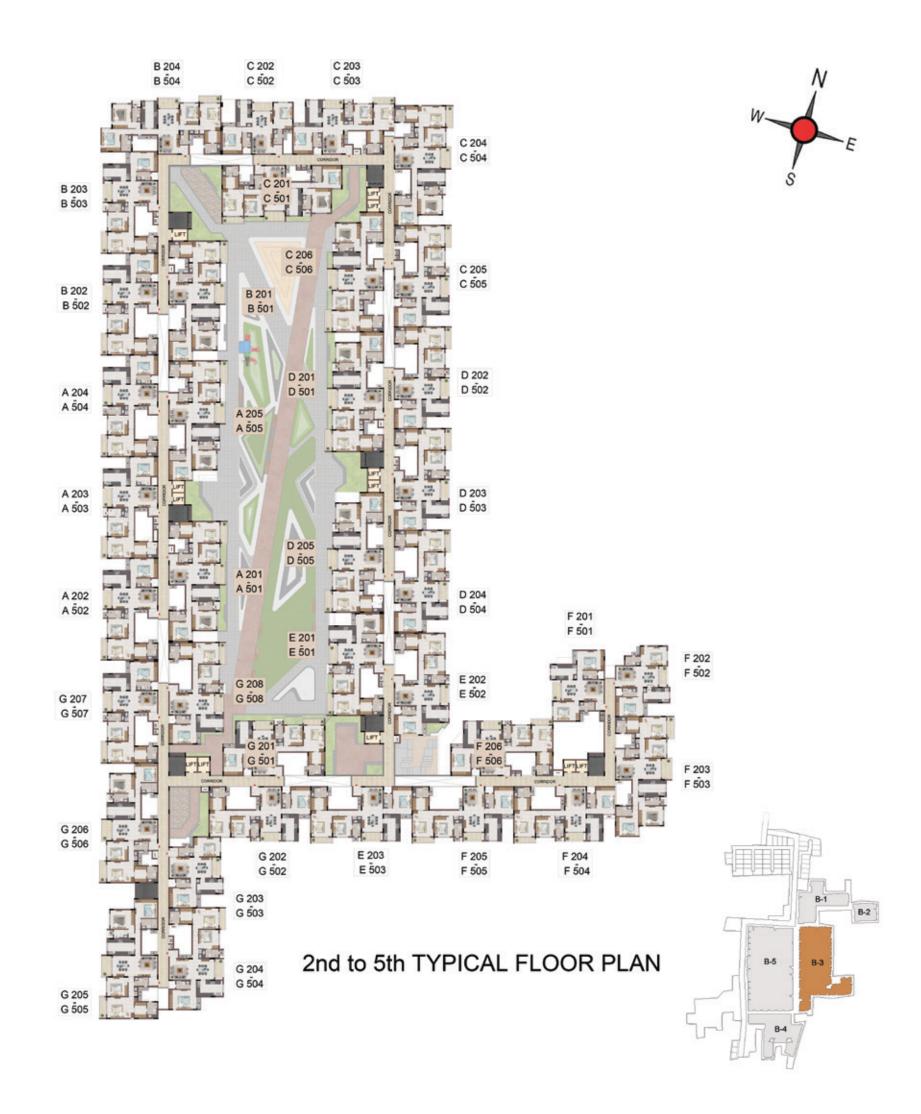

FLOOR PLANS

2nd to 5th TYPICAL FLOOR PLAN

FIRST FLOOR PLAN

33.SAND PIT WITH SAND DIGGER