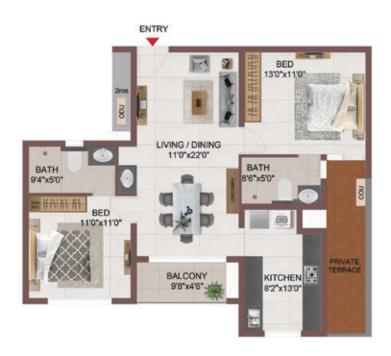

FLOOR PLANS

2nd to 5th TYPICAL FLOOR PLAN

FIRST FLOOR PLAN

33.SAND PIT WITH SAND DIGGER

FIRST FLOOR

| EN                | TRY                            |
|-------------------|--------------------------------|
| 2006              | BED 130°x110°                  |
|                   | LIVING / DINING<br>11'0'x22'0" |
| BATH<br>9'4"x5'0" | BATH 000                       |
| BED BED           | d b - To                       |
| 11'0"x11'0"       |                                |
|                   | BALCONY KITCHEN                |
|                   | 9/8"x4'6" 8'2"x13'0"           |
|                   |                                |