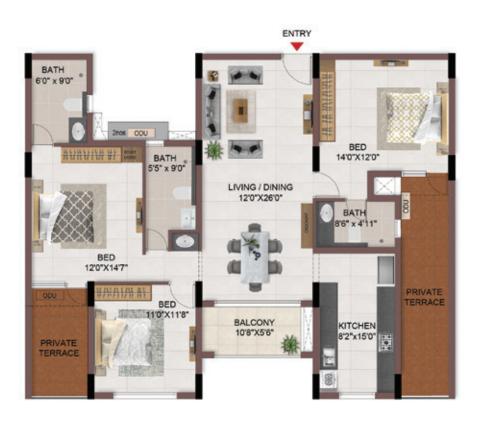

FLOOR PLANS

2nd to 5th TYPICAL FLOOR PLAN

FIRST FLOOR PLAN

33.SAND PIT WITH SAND DIGGER

### FIRST FLOOR PLAN

UNIT PLANS (AFFORDABLE)