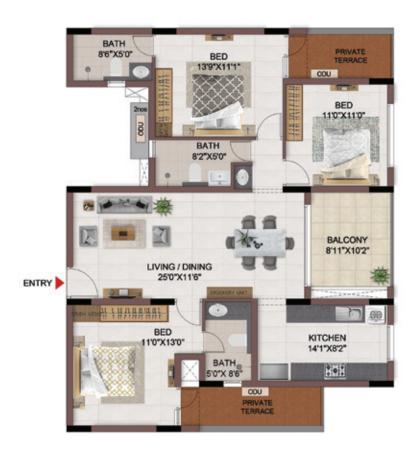

FLOOR PLANS

2nd to 5th TYPICAL FLOOR PLAN

FIRST FLOOR PLAN

33.SAND PIT WITH SAND DIGGER

### FIRST FLOOR PLAN

UNIT PLANS (AFFORDABLE)