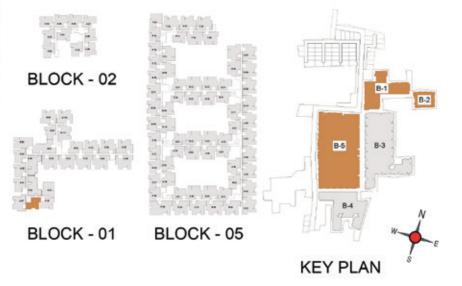

FLOOR PLANS

2nd to 5th TYPICAL FLOOR PLAN

FIRST FLOOR PLAN

33.SAND PIT WITH SAND DIGGER

### FIRST FLOOR PLAN

UNIT PLANS (AFFORDABLE)