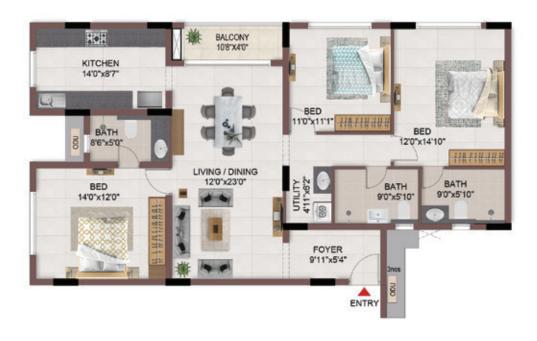

- G510 | 3BHK+3T   | 1149               | 59 | 1208                        | 1691                    |                                |









TYPICAL FLOOR 2ND TO 5TH

| Block No.  | Unit No.    | Unit type | Carpet area (sqft) |    | Total carpet<br>area (sqft) | Saleable area<br>(sqft) | Private terrace<br>area (sqft) |
|------------|-------------|-----------|--------------------|----|-----------------------------|-------------------------|--------------------------------|
| BLOCK - 01 | C106        | 3BHK+3T   | 1149               | 59 | 1208                        | 1696                    | 120                            |
| BLOCK - 01 | C206 - C506 | 3BHK+3T   | 1149               | 59 | 1208                        | 1696                    | -                              |







TYPICAL FLOOR 1ST TO 5TH

|   | Block No.  | Unit No.    | Unit type | Carpet area (sqft) | The second secon | Total carpet<br>area (sqft) | Saleable area<br>(sqft) | Private terrace<br>area (sqft) |
|---|------------|-------------|-----------|--------------------|-----------------------------------------------------------------------------------------------------------------------------------------------------------------------------------------------------------------------------------------------------------------------------------------------------------------------------------------------------------------------------------------------------------------------------------------------------------------------------------------------------------------------------------------------------