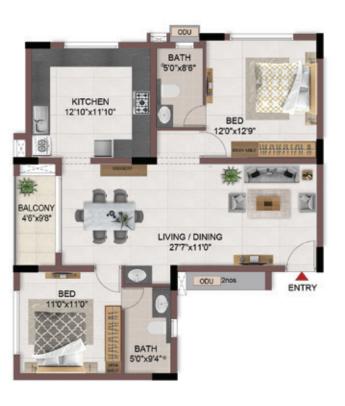

FIRST FLOOR

| EN                | TRY                            |
|-------------------|--------------------------------|
| 2006              | BED 130°x110°                  |
|                   | LIVING / DINING<br>11'0'x22'0" |
| BATH<br>9'4"x5'0" | BATH 000                       |
| BED BED           | d b - To                       |
| 11'0"x11'0"       |                                |
|                   | BALCONY KITCHEN                |
|                   | 9/8"x4'6" 8'2"x13'0"           |
|                   |                                |