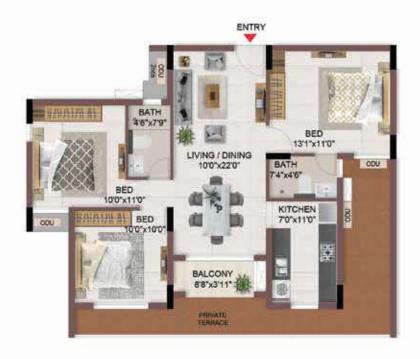

FLOOR PLANS

2nd to 5th TYPICAL FLOOR PLAN

FIRST FLOOR PLAN

33.SAND PIT WITH SAND DIGGER

### FIRST FLOOR PLAN

UNIT PLANS (AFFORDABLE)