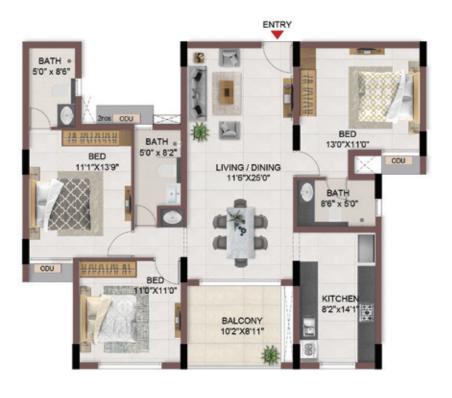

### FIRST FLOOR PLAN

UNIT PLANS (AFFORDABLE)

# 1BHK+1T

TYPICAL FLOOR 1ST TO 5TH

| Block No.  | Unit No.    | Unit type | Carpet area (sqft) | The second secon | Total carpet area (sqft) | Saleable area<br>(sqft) | Private terrace<br>area (sqft) |
|------------|-------------|-----------|--------------------|--------------------------------------------------------------------------------------------------------------------------------------------------------------------------------------------------------------------------------------------------------------------------------------------------------------------------------------------------------------------------------------------------------------------------------------------------------------------------------------------------------------------------------------------------------------------------------------------------------------------------------------------------------------------------------------------------------------------------------------------------------------------------------------------------------------------------------------------------------------------------------------------------------------------------------------------------------------------------------------------------------------------------------------------------------------------------------------------------------------------------------------------------------------------------------------------------------------------------------------------------------------------------------------------------------------------------------------------------------------------------------------------------------------------------------------------------------------------------------------------------------------------------------------------------------------------------------------------------------------------------------------------------------------------------------------------------------------------------------------------------------------------------------------------------------------------------------------------------------------------------------------------------------------------------------------------------------------------------------------------------------------------------------------------------------------------------------------------------------------------------------|--------------------------|-------------------------|--------------------------------|
| BLOCK - 04 | B113 - B513 | 1BHK+1T   | 334                | 16                                                                                                                                                                                                                                                                                                                                                                                                                                                                                                                                                                                                                                                                                                                                                                                                                                                                                                                                                                                                                                                                                                                                                                                                                                                                                                                                                                                                                                                                                                                                                                                                                                                                                                                                                                                                                                                                                                                                                                                                                                                                                                                             | 350                      | 500                     | 10                             |
| BLOCK - 04 | B116 - B516 | 1BHK+1T   | 334                | 16                                                                                                                                                                                                                                                                                                                                                                                                                                                                                                                                                                                                                                                                                                                                                                                                                                                                                                                                                                                                                                                                                                                                                                                                                                                                                                                                                                                                                                                                                                                                                                                                                                                                                                                                                                                                                                                                                                                                                                                                                                                                                                                             | 350                      | 501                     | -                              |

# 1BHK+1T

TYPICAL FLOOR 1ST TO 5TH

| Block No.  | Unit No.    | Unit type | Carpet area (sqft) |    | Total carpet<br>area (sqft) | Saleable area<br>(sqft) | Private terrace<br>area (sqft) |
|------------|-------------|-----------|--------------------|----|-----------------------------|-------------------------|--------------------------------|
| BLOCK - 04 | A113 - A513 | 1BHK+1T   | 334                | 16 | 350                         | 504                     |                                |