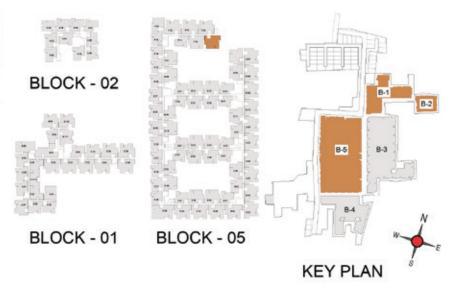

FLOOR PLANS

2nd to 5th TYPICAL FLOOR PLAN

FIRST FLOOR PLAN

33.SAND PIT WITH SAND DIGGER