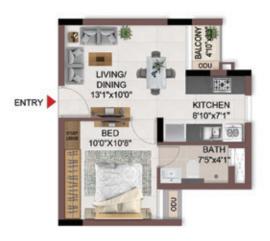

# 1BHK+1T

TYPICAL FLOOR 1ST TO 5TH

| Block No.  | Unit No.    | Unit type | Carpet area (sqft) | The second secon | Total carpet area (sqft) | Saleable area<br>(sqft) | Private terrace<br>area (sqft) |
|------------|-------------|-----------|--------------------|--------------------------------------------------------------------------------------------------------------------------------------------------------------------------------------------------------------------------------------------------------------------------------------------------------------------------------------------------------------------------------------------------------------------------------------------------------------------------------------------------------------------------------------------------------------------------------------------------------------------------------------------------------------------------------------------------------------------------------------------------------------------------------------------------------------------------------------------------------------------------------------------------------------------------------------------------------------------------------------------------------------------------------------------------------------------------------------------------------------------------------------------------------------------------------------------------------------------------------------------------------------------------------------------------------------------------------------------------------------------------------------------------------------------------------------------------------------------------------------------------------------------------------------------------------------------------------------------------------------------------------------------------------------------------------------------------------------------------------------------------------------------------------------------------------------------------------------------------------------------------------------------------------------------------------------------------------------------------------------------------------------------------------------------------------------------------------------------------------------------------------|--------------------------|-------------------------|--------------------------------|
| BLOCK - 04 | B113 - B513 | 1BHK+1T   | 334                | 16                                                                                                                                                                                                                                                                                                                                                                                                                                                                                                                                                                                                                                                                                                                                                                                                                                                                                                                                                                                                                                                                                                                                                                                                                                                                                                                                                                                                                                                                                                                                                                                                                                                                                                                                                                                                                                                                                                                                                                                                                                                                                                                             | 350                      | 500                     | 10                             |
| BLOCK - 04 | B116 - B516 | 1BHK+1T   | 334                | 16                                                                                                                                                                                                                                                                                                                                                                                                                                                                                                                                                                                                                                                                                                                                                                                                                                                                                                                                                                                                                                                                                                                                                                                                                                                                                                                                                                                                                                                                                                                                                                                                                                                                                                                                                                                                                                                                                                                                                                                                                                                                                                                             | 350                      | 501                     | -                              |