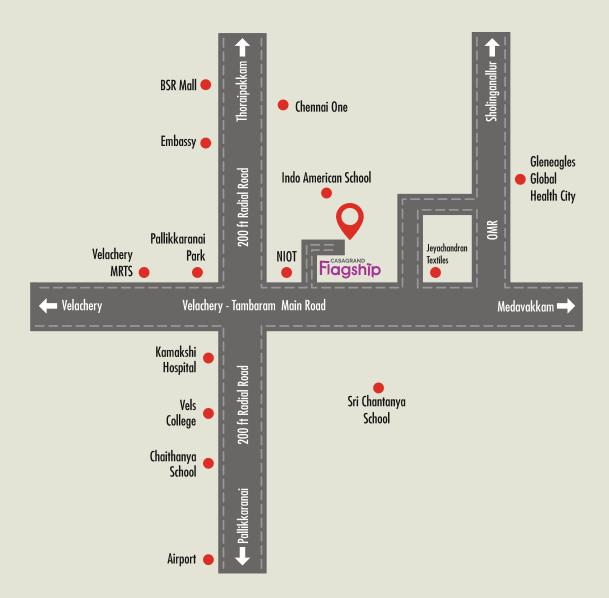

### **SALIENT FEATURES**

- Elegantly crafted 887 Apartments and 54 Villas on 17.6 acres
- Thoughtfully designed 2, 3 & 4 BHK Tudor Styled apartments with S+5 structure
- Beautifully designed 3 & 4 BHK Villas with G+2 & G+1 Structure
- The community has 42% open space with 69,000 sq.ft of colossal podiums
- Offers 110+ world class amenities for a superior lifestyle
- An elaborate clubhouse of 34,000 sq.ft with luxurious amenities like Spa, Sauna, Jacuzzi & Salon
- 100% Vaastu compliant homes with zero dead space
- Surrounded by prominent IT & ITES companies, schools, colleges & hospitals