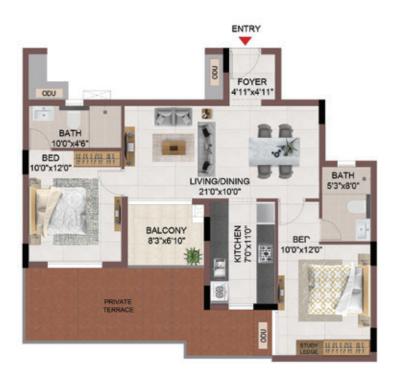

### FIRST FLOOR PLAN

UNIT PLANS (AFFORDABLE)

# 1BHK+1T

TYPICAL FLOOR 1ST TO 5TH

| Block No.  | Unit No.    | Unit type | Carpet area (sqft) | The second secon | Total carpet area (sqft) | Saleable area<br>(sqft) | Private terrace<br>area (sqft) |
|------------|-------------|-----------|--------------------|--------------------------------------------------------------------------------------------------------------------------------------------------------------------------------------------------------------------------------------------------------------------------------------------------------------------------------------------------------------------------------------------------------------------------------------------------------------------------------------------------------------------------------------------------------------------------------------------------------------------------------------------------------------------------------------------------------------------------------------------------------------------------------------------------------------------------------------------------------------------------------------------------------------------------------------------------------------------------------------------------------------------------------------------------------------------------------------------------------------------------------------------------------------------------------------------------------------------------------------------------------------------------------------------------------------------------------------------------------------------------------------------------------------------------------------------------------------------------------------------------------------------------------------------------------------------------------------------------------------------------------------------------------------------------------------------------------------------------------------------------------------------------------------------------------------------------------------------------------------------------------------------------------------------------------------------------------------------------------------------------------------------------------------------------------------------------------------------------------------------------------|--------------------------|-------------------------|--------------------------------|
| BLOCK - 04 | B113 - B513 | 1BHK+1T   | 334                | 16                                                                                                                                                                                                                                                                                                                                                                                                                                                                                                                                                                                                                                                                                                                                                                                                                                                                                                                                                                                                                                                                                                                                                                                                                                                                                                                                                                                                                                                                                                                                                                                                                                                                                                                                                                                                                                                                                                                                                                                                                                                                                                                             | 350                      | 500                     | 10                             |
| BLOCK - 04 | B116 - B516 | 1BHK+1T   | 334                | 16                                                                                                                                                                                                                                                                                                                                                                                                                                                                                                                                                                                                                                                                                                                                                                                                                                                                                                                                                                                                                                                                                                                                                                                                                                                                                                                                                                                                                                                                                                                                                                                                                                                                                                                                                                                                                                                                                                                                                                                                                                                                                                                             | 350                      | 501                     | -                              |

# 1BHK+1T

TYPICAL FLOOR 1ST TO 5TH

| Block No.  | Unit No.    | Unit type | Carpet area (sqft) |    | Total carpet<br>area (sqft) | Saleable area<br>(sqft) | Private terrace<br>area (sqft) |
|------------|-------------|-----------|--------------------|----|-----------------------------|-------------------------|--------------------------------|
| BLOCK - 04 | A113 - A513 | 1BHK+1T   | 334                | 16 | 350                         | 504                     |                                |