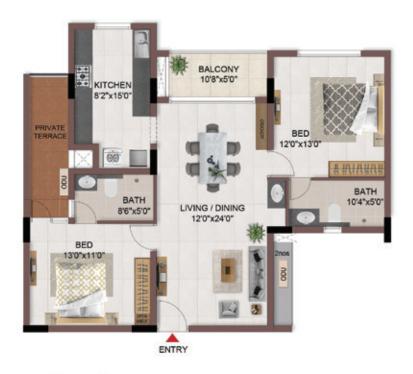

FLOOR PLANS

2nd to 5th TYPICAL FLOOR PLAN

FIRST FLOOR PLAN

33.SAND PIT WITH SAND DIGGER

### FIRST FLOOR PLAN

UNIT PLANS (AFFORDABLE)