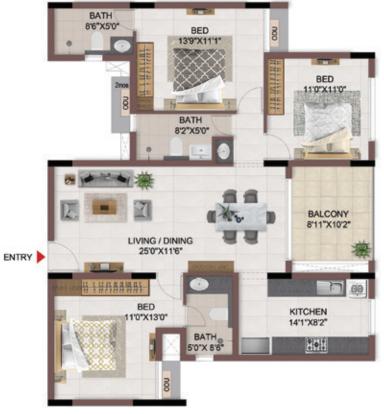

### FIRST FLOOR PLAN

UNIT PLANS (AFFORDABLE)

# 1BHK+1T

TYPICAL FLOOR 1ST TO 5TH

| Block No.  | Unit No.    | Unit type | Carpet area (sqft) | The second secon | Total carpet area (sqft) | Saleable area<br>(sqft) | Private terrace<br>area (sqft) |
|------------|-------------|-----------|--------------------|--------------------------------------------------------------------------------------------------------------------------------------------------------------------------------------------------------------------------------------------------------------------------------------------------------------------------------------------------------------------------------------------------------------------------------------------------------------------------------------------------------------------------------------------------------------------------------------------------------------------------------------------------------------------------------------------------------------------------------------------------------------------------------------------------------------------------------------------------------------------------------------------------------------------------------------------------------------------------------------------------------------------------------------------------------------------------------------------------------------------------------------------------------------------------------------------------------------------------------------------------------------------------------------------------------------------------------------------------------------------------------------------------------------------------------------------------------------------------------------------------------------------------------------------------------------------------------------------------------------------------------------------------------------------------------------------------------------------------------------------------------------------------------------------------------------------------------------------------------------------------------------------------------------------------------------------------------------------------------------------------------------------------------------------------------------------------------------------------------------------------------|--------------------------|-------------------------|--------------------------------|
| BLOCK - 04 | B113 - B513 | 1BHK+1T   | 334                | 16                                                                                                                                                                                                                                                                                                                                                                                                                                                                                                                                                                                                                                                                                                                                                                                                                                                                                                                                                                                                                                                                                                                                                                                                                                                                                                                                                                                                                                                                                                                                                                                                                                                                                                                                                                                                                                                                                                                                                                                                                                                                                                                             | 350                      | 500                     | 10                             |
| BLOCK - 04 | B116 - B516 | 1BHK+1T   | 334                | 16                                                                                                                                                                                                                                                                                                                                                                                                                                                                                                                                                                                                                                                                                                                                                                                                                                                                                                                                                                                                                                                                                                                                                                                                                                                                                                                                                                                                                                                                                                                                                                                                                                                                                                                                                                                                                                                                                                                                                                                                                                                                                                                             | 350                      | 501                     | -                              |

# 1BHK+1T

TYPICAL FLOOR 1ST TO 5TH

| Block No.  | Unit No.    | Unit type | Carpet area (sqft) |    | Total carpet<br>area (sqft) | Saleable area<br>(sqft) | Private terrace<br>area (sqft) |
|------------|-------------|-----------|--------------------|----|-----------------------------|-------------------------|--------------------------------|
| BLOCK - 04 | A113 - A513 | 1BHK+1T   | 334                | 16 | 350                         | 504                     |                                |

#### 1BHK+1T

TYPICAL FLOOR 1ST TO 5TH

#### 1BHK+1T

FIRST FLOOR

TYPICAL FLOOR 2ND TO 5TH

| Block No.  | Unit No.    | Unit type | Carpet area (sqft) | Balcony<br>area<br>(sqft) | Total carpet area (sqft) | Saleable area<br>(sqft) | Private terrace<br>area (sqft) |
|------------|-------------|-----------|--------------------|---------------------------|--------------------------|-------------------------|--------------------------------|
| BLOCK - 04 | C109        | 1BHK+1T   | 334                | 16                        | 350                      | 494                     | 16                             |
| BLOCK - 04 | C209 - C509 | 1BHK+1T   | 334                | 16                        | 350                      | 494                     | 1-                             |