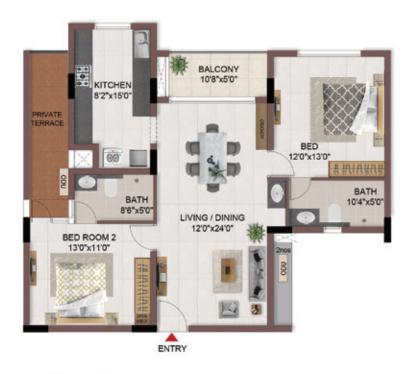

UNIT PLANS (SUPERIOR)

TYPICAL FLOOR 1ST TO 5TH

| Block No.  | Unit No.                                    | Unit type | Carpet area (sqft) |    | Total carpet<br>area (sqft) | Saleable area (sqft)   | Private terrace<br>area (sqft) |
|------------|---------------------------------------------|-----------|--------------------|----|-----------------------------|------------------------|--------------------------------|
| BLOCK - 05 | C106 - C506                                 | 2BHK+2T   | 742                | 44 | 786                         | 1104                   | - 4                            |
| BLOCK - 05 | D106 - D506,<br>D107 - D507,<br>F102 - F502 | 2BHK+2T   | 742                | 44 | 786                         | 1112,<br>1111.<br>1112 | 100                            |

TYPICAL FLOOR 2ND TO 5TH

| Block No.  | Unit No.    | Unit type | Carpet area (sqft) |    | Total carpet<br>area (sqft) | Saleable area<br>(sqft) | Private terrace<br>area (sqft) |
|------------|-------------|-----------|--------------------|----|-----------------------------|-------------------------|--------------------------------|
| BLOCK - 05 | D104        | 2BHK+2T   | 742                | 44 | 786                         | 1105                    | 73                             |
| BLOCK - 05 | D204 - D504 | 2BHK+2T   | 742                | 44 | 786                         | 1105                    | -                              |

TYPICAL FLOOR 2ND TO 5TH

| Block No.  | Unit No.    | Unit type | Carpet area (sqft) |    | Total carpet<br>area (sqft) | Saleable area<br>(sqft) | Private terrace<br>area (sqft) |
|------------|-------------|-----------|--------------------|----|-----------------------------|-------------------------|--------------------------------|
| BLOCK - 05 | E104        | 2BHK+2T   | 742                | 44 | 786                         | 1105                    | 131                            |
| BLOCK - 05 | E204 - E504 | 2BHK+2T   | 742                | 44 | 786                         | 1105                    |                                |

FIRST FLOOR

TYPICAL FLOOR 2ND TO 5TH

| Block No.  | Unit No.                    | Unit type | Carpet area (sqft) |    | Total carpet<br>area (sqft) | Saleable area (sqft) | Private terrace<br>area (sqft) |
|------------|-----------------------------|-----------|--------------------|----|-----------------------------|----------------------|--------------------------------|
| BLOCK - 05 | A110 & B107                 | 2BHK+2T   | 742                | 44 | 786                         | 1105                 | 73                             |
| BLOCK - 05 | A210 - A510,<br>B107 - B507 | 2BHK+2T   | 742                | 44 | 786                         | 1105                 | 187                            |