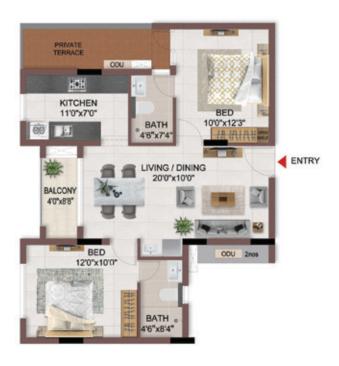

### A neighbourhood one with nature

- 12. 10 acres of rampant landscaped open space within the community is a never seen before feature in the neighbourhood
- 13. The community boasts of an efficient building footprint where 42% of land area is open space
- 14. The apartment towers are planned around colossal podiums of 69,000 sq.ft with no overlooking between the apartments
- 15. Private terraces are provided for the apartments in first floor level connecting the indoors with the podiums

FIRST FLOOR

| EN                | TRY                            |
|-------------------|--------------------------------|
| 2006              | BED 130°x110°                  |
|                   | LIVING / DINING<br>11'0'x22'0" |
| BATH<br>9'4"x5'0" | BATH 000                       |
| BED BED           | d b - To                       |
| 11'0"x11'0"       |                                |
|                   | BALCONY KITCHEN                |
|                   | 9/8"x4'6" 8'2"x13'0"           |
|                   |                                |