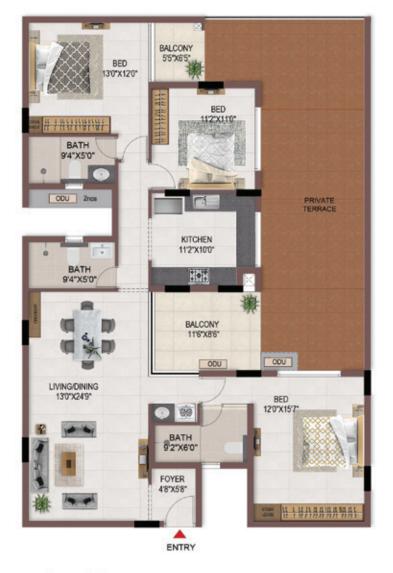

FLOOR PLANS

2nd to 5th TYPICAL FLOOR PLAN

FIRST FLOOR PLAN

33.SAND PIT WITH SAND DIGGER

### FIRST FLOOR PLAN

UNIT PLANS (AFFORDABLE)