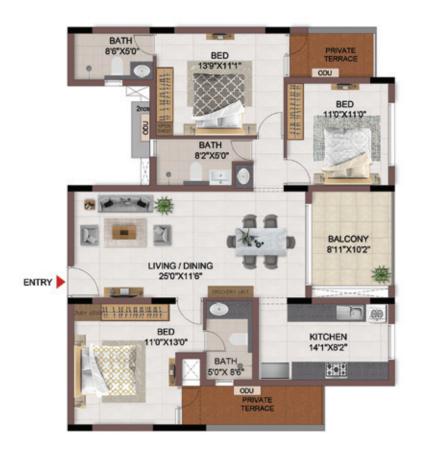

### FIRST FLOOR PLAN

UNIT PLANS (AFFORDABLE)

UNIT PLANS (SUPERIOR)

TYPICAL FLOOR 1ST TO 5TH

| Block No.  | Unit No.                                    | Unit type | Carpet area (sqft) |    | Total carpet<br>area (sqft) | Saleable area (sqft)   | Private terrace<br>area (sqft) |
|------------|---------------------------------------------|-----------|--------------------|----|-----------------------------|------------------------|--------------------------------|
| BLOCK - 05 | C106 - C506                                 | 2BHK+2T   | 742                | 44 | 786                         | 1104                   | - 4                            |
| BLOCK - 05 | D106 - D506,<br>D107 - D507,<br>F102 - F502 | 2BHK+2T   | 742                | 44 | 786                         | 1112,<br>1111.<br>1112 | 100                            |