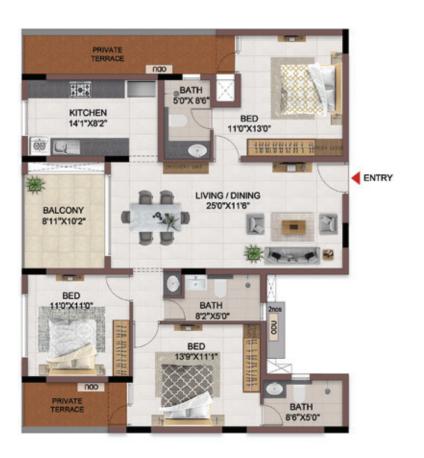

### A neighbourhood one with nature

- 12. 10 acres of rampant landscaped open space within the community is a never seen before feature in the neighbourhood
- 13. The community boasts of an efficient building footprint where 42% of land area is open space
- 14. The apartment towers are planned around colossal podiums of 69,000 sq.ft with no overlooking between the apartments
- 15. Private terraces are provided for the apartments in first floor level connecting the indoors with the podiums

### FIRST FLOOR PLAN

UNIT PLANS (AFFORDABLE)

# 1BHK+1T

TYPICAL FLOOR 1ST TO 5TH

| Block No.  | Unit No.    | Unit type | Carpet area (sqft) | The second secon | Total carpet area (sqft) | Saleable area<br>(sqft) | Private terrace<br>area (sqft) |
|------------|-------------|-----------|--------------------|--------------------------------------------------------------------------------------------------------------------------------------------------------------------------------------------------------------------------------------------------------------------------------------------------------------------------------------------------------------------------------------------------------------------------------------------------------------------------------------------------------------------------------------------------------------------------------------------------------------------------------------------------------------------------------------------------------------------------------------------------------------------------------------------------------------------------------------------------------------------------------------------------------------------------------------------------------------------------------------------------------------------------------------------------------------------------------------------------------------------------------------------------------------------------------------------------------------------------------------------------------------------------------------------------------------------------------------------------------------------------------------------------------------------------------------------------------------------------------------------------------------------------------------------------------------------------------------------------------------------------------------------------------------------------------------------------------------------------------------------------------------------------------------------------------------------------------------------------------------------------------------------------------------------------------------------------------------------------------------------------------------------------------------------------------------------------------------------------------------------------------|--------------------------|-------------------------|--------------------------------|
| BLOCK - 04 | B113 - B513 | 1BHK+1T   | 334                | 16                                                                                                                                                                                                                                                                                                                                                                                                                                                                                                                                                                                                                                                                                                                                                                                                                                                                                                                                                                                                                                                                                                                                                                                                                                                                                                                                                                                                                                                                                                                                                                                                                                                                                                                                                                                                                                                                                                                                                                                                                                                                                                                             | 350                      | 500                     | 10                             |
| BLOCK - 04 | B116 - B516 | 1BHK+1T   | 334                | 16                                                                                                                                                                                                                                                                                                                                                                                                                                                                                                                                                                                                                                                                                                                                                                                                                                                                                                                                                                                                                                                                                                                                                                                                                                                                                                                                                                                                                                                                                                                                                                                                                                                                                                                                                                                                                                                                                                                                                                                                                                                                                                                             | 350                      | 501                     | -                              |

# 1BHK+1T

TYPICAL FLOOR 1ST TO 5TH

| Block No.  | Unit No.    | Unit type | Carpet area (sqft) |    | Total carpet<br>area (sqft) | Saleable area<br>(sqft) | Private terrace<br>area (sqft) |
|------------|-------------|-----------|--------------------|----|-----------------------------|-------------------------|--------------------------------|
| BLOCK - 04 | A113 - A513 | 1BHK+1T   | 334                | 16 | 350                         | 504                     |                                |

#### 1BHK+1T

TYPICAL FLOOR 1ST TO 5TH

#### 1BHK+1T

FIRST FLOOR

TYPICAL FLOOR 2ND TO 5TH

| Block No.  | Unit No.    | Unit type | Carpet area (sqft) | Balcony<br>area<br>(sqft) | Total carpet area (sqft) | Saleable area<br>(sqft) | Private terrace<br>area (sqft) |
|------------|-------------|-----------|--------------------|---------------------------|--------------------------|-------------------------|--------------------------------|
| BLOCK - 04 | C109        | 1BHK+1T   | 334                | 16                        | 350                      | 494                     | 16                             |
| BLOCK - 04 | C209 - C509 | 1BHK+1T   | 334                | 16                        | 350                      | 494                     | 1-                             |