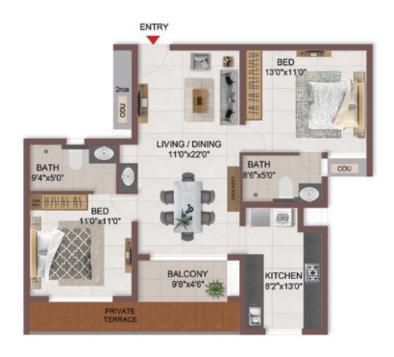

FIRST FLOOR

| EN                | TRY                            |
|-------------------|--------------------------------|
| 2006              | BED 130°x110°                  |
|                   | LIVING / DINING<br>11'0'x22'0" |
| BATH<br>9'4"x5'0" | BATH 000                       |
| BED BED           | d b - To                       |
| 11'0"x11'0"       |                                |
|                   | BALCONY KITCHEN                |
|                   | 9/8"x4'6" 8'2"x13'0"           |
|                   |                                |