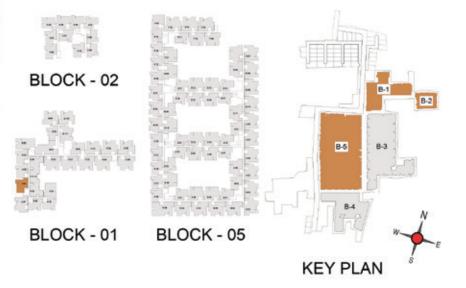

### **SALIENT FEATURES**

- Elegantly crafted 887 Apartments and 54 Villas on 17.6 acres
- Thoughtfully designed 2, 3 & 4 BHK Tudor Styled apartments with S+5 structure
- Beautifully designed 3 & 4 BHK Villas with G+2 & G+1 Structure
- The community has 42% open space with 69,000 sq.ft of colossal podiums
- Offers 110+ world class amenities for a superior lifestyle
- An elaborate clubhouse of 34,000 sq.ft with luxurious amenities like Spa, Sauna, Jacuzzi & Salon
- 100% Vaastu compliant homes with zero dead space
- Surrounded by prominent IT & ITES companies, schools, colleges & hospitals

### **The Best of Product Superiority**

- Chennai's Tudor styled residential community with apartments and villas
- The community hosts about 110+ indoor and outdoor amenities
- A neighbourhood reimagining its style with unreal services and fun
- The project includes 6 podiums and an exclusive park for multi-sensory amenities
- 42% of open land area adds to the efficiency of the building footprint
- Apartment blocks are planned around 10 acres of landscaped podiums, courtyard and open parks
- Light, Ventilation, Vaastu, Privacy & Aesthetics are the 5 important pillars in planning the Master & Unit plans
- Superior and Signature apartments to upgrade your lifestyle!