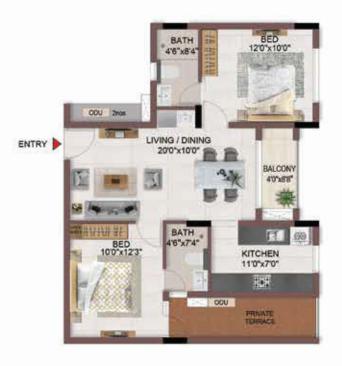

### FIRST FLOOR PLAN

UNIT PLANS (AFFORDABLE)

# 1BHK+1T

TYPICAL FLOOR 1ST TO 5TH

| Block No.  | Unit No.    | Unit type | Carpet area (sqft) | The second secon | Total carpet area (sqft) | Saleable area<br>(sqft) | Private terrace<br>area (sqft) |
|------------|-------------|-----------|--------------------|--------------------------------------------------------------------------------------------------------------------------------------------------------------------------------------------------------------------------------------------------------------------------------------------------------------------------------------------------------------------------------------------------------------------------------------------------------------------------------------------------------------------------------------------------------------------------------------------------------------------------------------------------------------------------------------------------------------------------------------------------------------------------------------------------------------------------------------------------------------------------------------------------------------------------------------------------------------------------------------------------------------------------------------------------------------------------------------------------------------------------------------------------------------------------------------------------------------------------------------------------------------------------------------------------------------------------------------------------------------------------------------------------------------------------------------------------------------------------------------------------------------------------------------------------------------------------------------------------------------------------------------------------------------------------------------------------------------------------------------------------------------------------------------------------------------------------------------------------------------------------------------------------------------------------------------------------------------------------------------------------------------------------------------------------------------------------------------------------------------------------------|--------------------------|-------------------------|--------------------------------|
| BLOCK - 04 | B113 - B513 | 1BHK+1T   | 334                | 16                                                                                                                                                                                                                                                                                                                                                                                                                                                                                                                                                                                                                                                                                                                                                                                                                                                                                                                                                                                                                                                                                                                                                                                                                                                                                                                                                                                                                                                                                                                                                                                                                                                                                                                                                                                                                                                                                                                                                                                                                                                                                                                             | 350                      | 500                     | 10                             |
| BLOCK - 04 | B116 - B516 | 1BHK+1T   | 334                | 16                                                                                                                                                                                                                                                                                                                                                                                                                                                                                                                                                                                                                                                                                                                                                                                                                                                                                                                                                                                                                                                                                                                                                                                                                                                                                                                                                                                                                                                                                                                                                                                                                                                                                                                                                                                                                                                                                                                                                                                                                                                                                                                             | 350                      | 501                     | -                              |

# 1BHK+1T

TYPICAL FLOOR 1ST TO 5TH

| Block No.  | Unit No.    | Unit type | Carpet area (sqft) |    | Total carpet<br>area (sqft) | Saleable area<br>(sqft) | Private terrace<br>area (sqft) |
|------------|-------------|-----------|--------------------|----|-----------------------------|-------------------------|--------------------------------|
| BLOCK - 04 | A113 - A513 | 1BHK+1T   | 334                | 16 | 350                         | 504                     |                                |