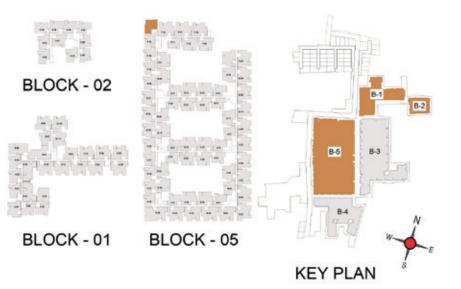

UNIT PLANS (SUPERIOR)

TYPICAL FLOOR 1ST TO 5TH

| Block No.  | Unit No.                                    | Unit type | Carpet area (sqft) |    | Total carpet<br>area (sqft) | Saleable area (sqft)   | Private terrace<br>area (sqft) |
|------------|---------------------------------------------|-----------|--------------------|----|-----------------------------|------------------------|--------------------------------|
| BLOCK - 05 | C106 - C506                                 | 2BHK+2T   | 742                | 44 | 786                         | 1104                   | - 4                            |
| BLOCK - 05 | D106 - D506,<br>D107 - D507,<br>F102 - F502 | 2BHK+2T   | 742                | 44 | 786                         | 1112,<br>1111.<br>1112 | 100                            |

TYPICAL FLOOR 1ST TO 5TH

| Block No.  | Unit No.    | Unit type | Carpet area (sqft) |    | Total carpet<br>area (sqft) | Saleable area<br>(sqft) | Private terrace<br>area (sqft) |  |
|------------|-------------|-----------|--------------------|----|-----------------------------|-------------------------|--------------------------------|--|
| BLOCK - 05 | F103 - F503 | 2BHK+2T   | 742                | 44 | 786                         | 1113                    | 14                             |  |

TYPICAL FLOOR 1ST TO 5TH

| Block No.  | Unit No.    | Unit type | Carpet area (sqft) |    | Total carpet<br>area (sqft) | Saleable area<br>(sqft) | Private terrace<br>area (sqft) |
|------------|-------------|-----------|--------------------|----|-----------------------------|-------------------------|--------------------------------|
| BLOCK - 05 | C107 - C507 | 2BHK+2T   | 742                | 44 | 786                         | 1113                    | 120                            |

TYPICAL FLOOR 1ST TO 5TH

| Block No.  | Unit No.    | Unit type | Carpet area (sqft) |    | Total carpet<br>area (sqft) | Saleable area<br>(sqft) | Private terrace<br>area (sqft) |
|------------|-------------|-----------|--------------------|----|-----------------------------|-------------------------|--------------------------------|
| BLOCK - 05 | F103 - F503 | 2BHK+2T   | 742                | 44 | 786                         | 1113                    | -                              |