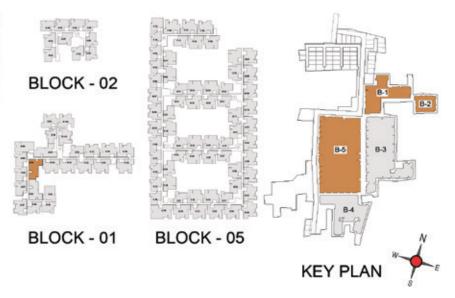

UNIT PLANS (SUPERIOR)

TYPICAL FLOOR 1ST TO 5TH

| Block No.  | Unit No.                                    | Unit type | Carpet area (sqft) |    | Total carpet<br>area (sqft) | Saleable area (sqft)   | Private terrace<br>area (sqft) |
|------------|---------------------------------------------|-----------|--------------------|----|-----------------------------|------------------------|--------------------------------|
| BLOCK - 05 | C106 - C506                                 | 2BHK+2T   | 742                | 44 | 786                         | 1104                   | - 4                            |
| BLOCK - 05 | D106 - D506,<br>D107 - D507,<br>F102 - F502 | 2BHK+2T   | 742                | 44 | 786                         | 1112,<br>1111.<br>1112 | 100                            |

TYPICAL FLOOR 2ND TO 5TH

| Block No.  | Unit No.    | Unit type | Carpet area (sqft) |    | Total carpet<br>area (sqft) | Saleable area<br>(sqft) | Private terrace<br>area (sqft) |
|------------|-------------|-----------|--------------------|----|-----------------------------|-------------------------|--------------------------------|
| BLOCK - 05 | D104        | 2BHK+2T   | 742                | 44 | 786                         | 1105                    | 73                             |
| BLOCK - 05 | D204 - D504 | 2BHK+2T   | 742                | 44 | 786                         | 1105                    | -                              |

TYPICAL FLOOR 2ND TO 5TH

| Block No.  | Unit No.    | Unit type | Carpet area (sqft) |    | Total carpet<br>area (sqft) | Saleable area<br>(sqft) | Private terrace<br>area (sqft) |
|------------|-------------|-----------|--------------------|----|-----------------------------|-------------------------|--------------------------------|
| BLOCK - 05 | E104        | 2BHK+2T   | 742                | 44 | 786                         | 1105                    | 131                            |
| BLOCK - 05 | E204 - E504 | 2BHK+2T   | 742                | 44 | 786                         | 1105                    |                                |

FIRST FLOOR

TYPICAL FLOOR 2ND TO 5TH

| Block No.  | Unit No.                    | Unit type | Carpet area (sqft) |    | Total carpet<br>area (sqft) | Saleable area (sqft) | Private terrace<br>area (sqft) |
|------------|-----------------------------|-----------|--------------------|----|-----------------------------|----------------------|--------------------------------|
| BLOCK - 05 | A110 & B107                 | 2BHK+2T   | 742                | 44 | 786                         | 1105                 | 73                             |
| BLOCK - 05 | A210 - A510,<br>B107 - B507 | 2BHK+2T   | 742                | 44 | 786                         | 1105                 | 187                            |

TYPICAL FLOOR 1ST TO 5TH

| Block No.  | Unit No.                    | Unit type | Carpet area (sqft) |    | Total carpet area (sqft) | Saleable area (sqft) | Private terrace area (sqft) |
|------------|-----------------------------|-----------|--------------------|----|--------------------------|----------------------|-----------------------------|
| BLOCK - 05 | F111                        | 2BHK+2T   | 742                | 44 | 786                      | 1108                 | 73                          |
| BLOCK - 05 | F211 - F511,<br>A107 - A507 | 2BHK+2T   | 742                | 44 | 786                      | 1108,<br>1113        | 180                         |

TYPICAL FLOOR 2ND TO 5TH

| Block No.  | Unit No.    | Unit type | Carpet area (sqft) | Balcony<br>area<br>(sqft) | Total carpet<br>area (sqft) | Saleable area<br>(sqft) | Private terrace<br>area (sqft) |
|------------|-------------|-----------|--------------------|---------------------------|-----------------------------|-------------------------|--------------------------------|
| BLOCK - 01 | A105        | 2BHK+2T   | 742                | 44                        | 786                         | 1110                    | 81                             |
| BLOCK - 01 | A205 - A505 | 2BHK+2T   | 742                | 44                        | 786                         | 1110                    | 1070                           |

FIRST FLOOR

TYPICAL FLOOR 2ND TO 5TH

| Block No.  | Unit No.    | Unit type | Carpet area (sqft) |    | Total carpet<br>area (sqft) | Saleable area<br>(sqft) | Private terrace<br>area (sqft) |
|------------|-------------|-----------|--------------------|----|-----------------------------|-------------------------|--------------------------------|
| BLOCK - 02 | A108        | 2BHK+2T   | 742                | 44 | 786                         | 1112                    | 57                             |
| BLOCK - 02 | A208 - A508 | 2BHK+2T   | 742                | 44 | 786                         | 1112                    | 976                            |

TYPICAL FLOOR 1ST TO 5TH

| Block No.  | Unit No.    | Unit type | Carpet area (sqft) |    | Total carpet<br>area (sqft) | Saleable area<br>(sqft) | Private terrace<br>area (sqft) |  |
|------------|-------------|-----------|--------------------|----|-----------------------------|-------------------------|--------------------------------|--|
| BLOCK - 05 | F103 - F503 | 2BHK+2T   | 742                | 44 | 786                         | 1113                    | 14                             |  |