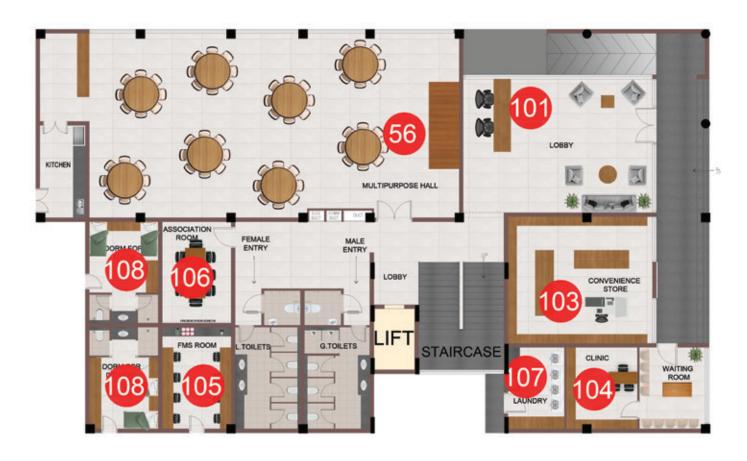

### **Features & Facilities**

- 101. Double Height Entrance Lobby
- 102. Coffee Bar
- 103. Convenience Store
- 104. Clinic
- 105. FMS Room
- 106. Association Room
- 107. Laundry
- 108. Dormitories
- 109. Lumber Rooms
- 110. Car Washing Bay
- 111. Car Charging Bays