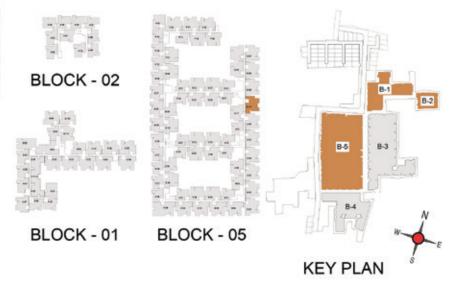

FLOOR PLANS

2nd to 5th TYPICAL FLOOR PLAN

FIRST FLOOR PLAN

33.SAND PIT WITH SAND DIGGER