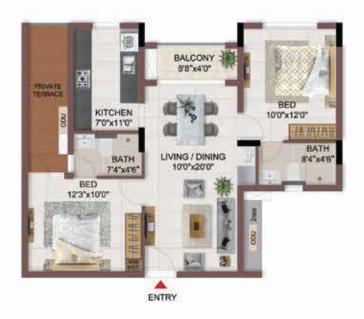

### FIRST FLOOR PLAN

UNIT PLANS (AFFORDABLE)

# 1BHK+1T

TYPICAL FLOOR 1ST TO 5TH

| Block No.  | Unit No.    | Unit type | Carpet area (sqft) | The second secon | Total carpet area (sqft) | Saleable area<br>(sqft) | Private terrace<br>area (sqft) |
|------------|-------------|-----------|--------------------|--------------------------------------------------------------------------------------------------------------------------------------------------------------------------------------------------------------------------------------------------------------------------------------------------------------------------------------------------------------------------------------------------------------------------------------------------------------------------------------------------------------------------------------------------------------------------------------------------------------------------------------------------------------------------------------------------------------------------------------------------------------------------------------------------------------------------------------------------------------------------------------------------------------------------------------------------------------------------------------------------------------------------------------------------------------------------------------------------------------------------------------------------------------------------------------------------------------------------------------------------------------------------------------------------------------------------------------------------------------------------------------------------------------------------------------------------------------------------------------------------------------------------------------------------------------------------------------------------------------------------------------------------------------------------------------------------------------------------------------------------------------------------------------------------------------------------------------------------------------------------------------------------------------------------------------------------------------------------------------------------------------------------------------------------------------------------------------------------------------------------------|--------------------------|-------------------------|--------------------------------|
| BLOCK - 04 | B113 - B513 | 1BHK+1T   | 334                | 16                                                                                                                                                                                                                                                                                                                                                                                                                                                                                                                                                                                                                                                                                                                                                                                                                                                                                                                                                                                                                                                                                                                                                                                                                                                                                                                                                                                                                                                                                                                                                                                                                                                                                                                                                                                                                                                                                                                                                                                                                                                                                                                             | 350                      | 500                     | 10                             |
| BLOCK - 04 | B116 - B516 | 1BHK+1T   | 334                | 16                                                                                                                                                                                                                                                                                                                                                                                                                                                                                                                                                                                                                                                                                                                                                                                                                                                                                                                                                                                                                                                                                                                                                                                                                                                                                                                                                                                                                                                                                                                                                                                                                                                                                                                                                                                                                                                                                                                                                                                                                                                                                                                             | 350                      | 501                     | -                              |

# 1BHK+1T

TYPICAL FLOOR 1ST TO 5TH

| Block No.  | Unit No.    | Unit type | Carpet area (sqft) |    | Total carpet<br>area (sqft) | Saleable area<br>(sqft) | Private terrace<br>area (sqft) |
|------------|-------------|-----------|--------------------|----|-----------------------------|-------------------------|--------------------------------|
| BLOCK - 04 | A113 - A513 | 1BHK+1T   | 334                | 16 | 350                         | 504                     |                                |