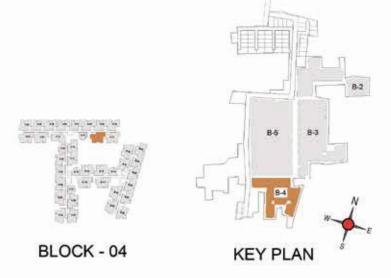

FLOOR PLANS

2nd to 5th TYPICAL FLOOR PLAN

FIRST FLOOR PLAN

33.SAND PIT WITH SAND DIGGER