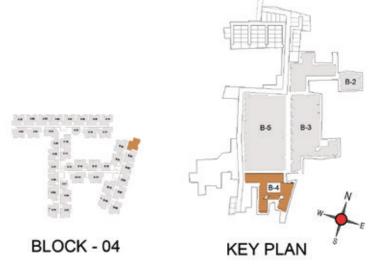

FLOOR PLANS

2nd to 5th TYPICAL FLOOR PLAN

FIRST FLOOR PLAN

33.SAND PIT WITH SAND DIGGER

### FIRST FLOOR PLAN

UNIT PLANS (AFFORDABLE)