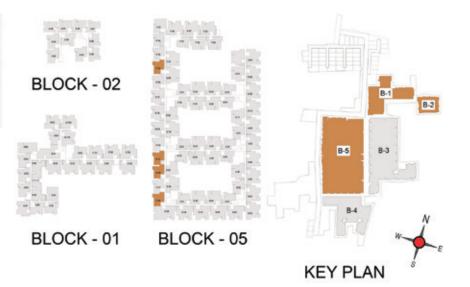

FLOOR PLANS

2nd to 5th TYPICAL FLOOR PLAN

FIRST FLOOR PLAN

33.SAND PIT WITH SAND DIGGER