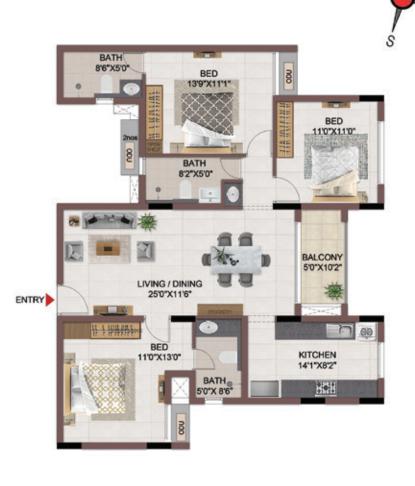

FLOOR PLANS

2nd to 5th TYPICAL FLOOR PLAN

FIRST FLOOR PLAN

33.SAND PIT WITH SAND DIGGER

### FIRST FLOOR PLAN

UNIT PLANS (AFFORDABLE)