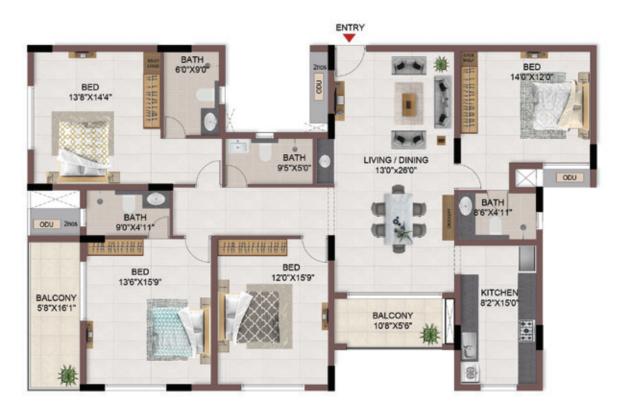

FLOOR PLANS

2nd to 5th TYPICAL FLOOR PLAN

FIRST FLOOR PLAN

33.SAND PIT WITH SAND DIGGER

### FIRST FLOOR PLAN

UNIT PLANS (AFFORDABLE)