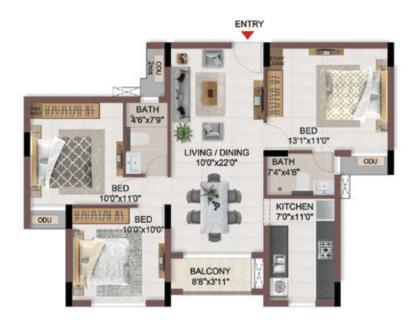

### FIRST FLOOR PLAN

UNIT PLANS (AFFORDABLE)

# 1BHK+1T

TYPICAL FLOOR 1ST TO 5TH

| Block No.  | Unit No.    | Unit type | Carpet area (sqft) | The second secon | Total carpet area (sqft) | Saleable area<br>(sqft) | Private terrace<br>area (sqft) |
|------------|-------------|-----------|--------------------|--------------------------------------------------------------------------------------------------------------------------------------------------------------------------------------------------------------------------------------------------------------------------------------------------------------------------------------------------------------------------------------------------------------------------------------------------------------------------------------------------------------------------------------------------------------------------------------------------------------------------------------------------------------------------------------------------------------------------------------------------------------------------------------------------------------------------------------------------------------------------------------------------------------------------------------------------------------------------------------------------------------------------------------------------------------------------------------------------------------------------------------------------------------------------------------------------------------------------------------------------------------------------------------------------------------------------------------------------------------------------------------------------------------------------------------------------------------------------------------------------------------------------------------------------------------------------------------------------------------------------------------------------------------------------------------------------------------------------------------------------------------------------------------------------------------------------------------------------------------------------------------------------------------------------------------------------------------------------------------------------------------------------------------------------------------------------------------------------------------------------------|--------------------------|-------------------------|--------------------------------|
| BLOCK - 04 | B113 - B513 | 1BHK+1T   | 334                | 16                                                                                                                                                                                                                                                                                                                                                                                                                                                                                                                                                                                                                                                                                                                                                                                                                                                                                                                                                                                                                                                                                                                                                                                                                                                                                                                                                                                                                                                                                                                                                                                                                                                                                                                                                                                                                                                                                                                                                                                                                                                                                                                             | 350                      | 500                     | 10                             |
| BLOCK - 04 | B116 - B516 | 1BHK+1T   | 334                | 16                                                                                                                                                                                                                                                                                                                                                                                                                                                                                                                                                                                                                                                                                                                                                                                                                                                                                                                                                                                                                                                                                                                                                                                                                                                                                                                                                                                                                                                                                                                                                                                                                                                                                                                                                                                                                                                                                                                                                                                                                                                                                                                             | 350                      | 501                     | -                              |

# 1BHK+1T

TYPICAL FLOOR 1ST TO 5TH

| Block No.  | Unit No.    | Unit type | Carpet area (sqft) |    | Total carpet<br>area (sqft) | Saleable area<br>(sqft) | Private terrace<br>area (sqft) |
|------------|-------------|-----------|--------------------|----|-----------------------------|-------------------------|--------------------------------|
| BLOCK - 04 | A113 - A513 | 1BHK+1T   | 334                | 16 | 350                         | 504                     |                                |