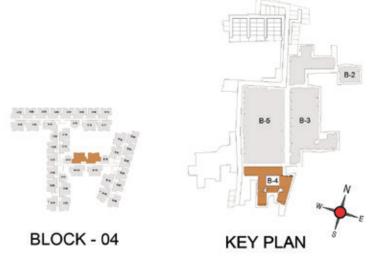

FLOOR PLANS

2nd to 5th TYPICAL FLOOR PLAN

FIRST FLOOR PLAN

33.SAND PIT WITH SAND DIGGER

### FIRST FLOOR PLAN

UNIT PLANS (AFFORDABLE)