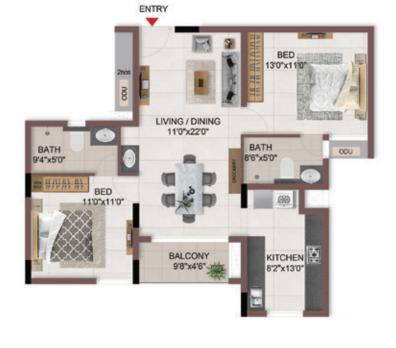

FIRST FLOOR

| EN                | TRY                            |
|-------------------|--------------------------------|
| 2006              | BED 130°x110°                  |
|                   | LIVING / DINING<br>11'0'x22'0" |
| BATH<br>9'4"x5'0" | BATH 000                       |
| BED BED           | d b - To                       |
| 11'0"x11'0"       |                                |
|                   | BALCONY KITCHEN                |
|                   | 9/8"x4'6" 8'2"x13'0"           |
|                   |                                |