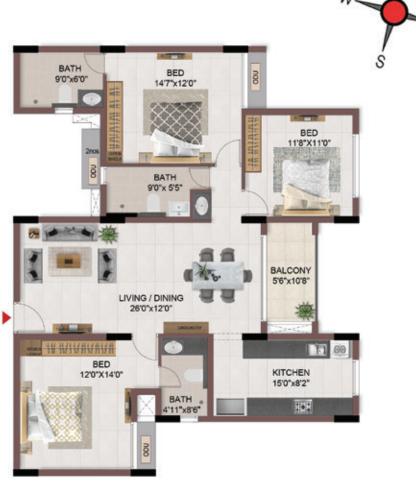

FLOOR PLANS

2nd to 5th TYPICAL FLOOR PLAN

FIRST FLOOR PLAN

33.SAND PIT WITH SAND DIGGER

### FIRST FLOOR PLAN

UNIT PLANS (AFFORDABLE)