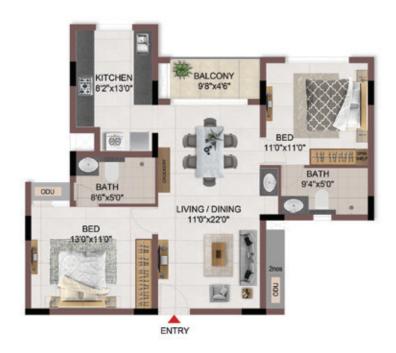

FIRST FLOOR

| EN                | TRY                            |
|-------------------|--------------------------------|
| 2006              | BED 130°x110°                  |
|                   | LIVING / DINING<br>11'0'x22'0" |
| BATH<br>9'4"x5'0" | BATH 000                       |
| BED BED           | d b - To                       |
| 11'0"x11'0"       |                                |
|                   | BALCONY KITCHEN                |
|                   | 9/8"x4'6" 8'2"x13'0"           |
|                   |                                |