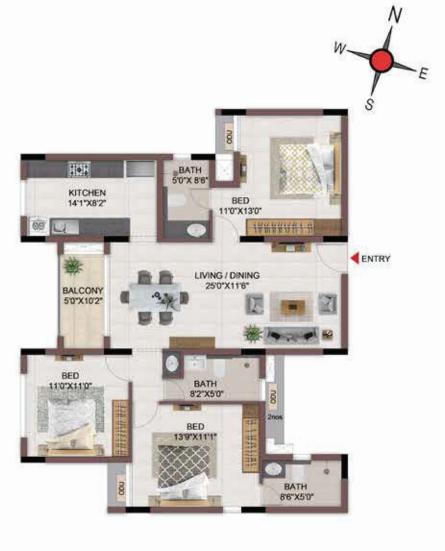

FLOOR PLANS

2nd to 5th TYPICAL FLOOR PLAN

FIRST FLOOR PLAN

33.SAND PIT WITH SAND DIGGER

### FIRST FLOOR PLAN

UNIT PLANS (AFFORDABLE)