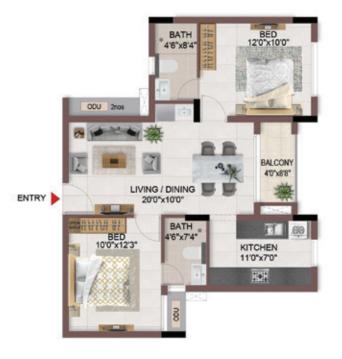

FLOOR PLANS

2nd to 5th TYPICAL FLOOR PLAN

FIRST FLOOR PLAN

33.SAND PIT WITH SAND DIGGER

### FIRST FLOOR PLAN

UNIT PLANS (AFFORDABLE)