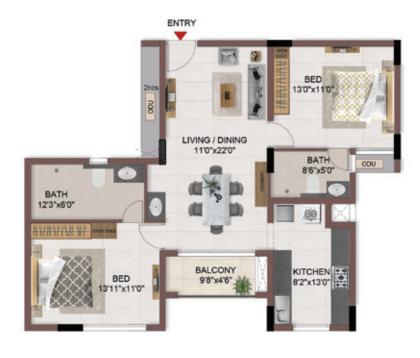

FIRST FLOOR

| EN                | TRY                            |
|-------------------|--------------------------------|
| 2006              | BED 130°x110°                  |
|                   | LIVING / DINING<br>11'0'x22'0" |
| BATH<br>9'4"x5'0" | BATH 000                       |
| BED BED           | d b - To                       |
| 11'0"x11'0"       |                                |
|                   | BALCONY KITCHEN                |
|                   | 9/8"x4'6" 8'2"x13'0"           |
|                   |                                |