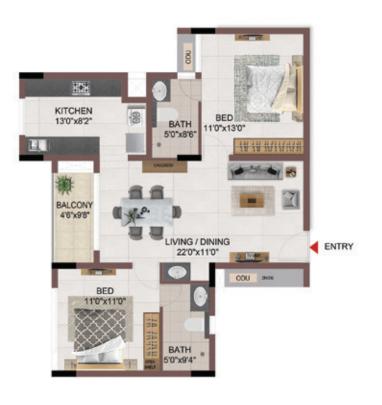

FLOOR PLANS

2nd to 5th TYPICAL FLOOR PLAN

FIRST FLOOR PLAN

33.SAND PIT WITH SAND DIGGER

### FIRST FLOOR PLAN

UNIT PLANS (AFFORDABLE)