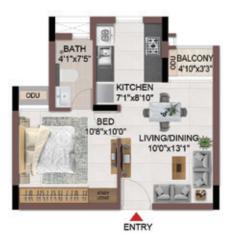

# 1BHK+1T

TYPICAL FLOOR 1ST TO 5TH

| Block No.  | Unit No.    | Unit type | Carpet area (sqft) | The second secon | Total carpet area (sqft) | Saleable area<br>(sqft) | Private terrace<br>area (sqft) |
|------------|-------------|-----------|--------------------|--------------------------------------------------------------------------------------------------------------------------------------------------------------------------------------------------------------------------------------------------------------------------------------------------------------------------------------------------------------------------------------------------------------------------------------------------------------------------------------------------------------------------------------------------------------------------------------------------------------------------------------------------------------------------------------------------------------------------------------------------------------------------------------------------------------------------------------------------------------------------------------------------------------------------------------------------------------------------------------------------------------------------------------------------------------------------------------------------------------------------------------------------------------------------------------------------------------------------------------------------------------------------------------------------------------------------------------------------------------------------------------------------------------------------------------------------------------------------------------------------------------------------------------------------------------------------------------------------------------------------------------------------------------------------------------------------------------------------------------------------------------------------------------------------------------------------------------------------------------------------------------------------------------------------------------------------------------------------------------------------------------------------------------------------------------------------------------------------------------------------------|--------------------------|-------------------------|--------------------------------|
| BLOCK - 04 | B113 - B513 | 1BHK+1T   | 334                | 16                                                                                                                                                                                                                                                                                                                                                                                                                                                                                                                                                                                                                                                                                                                                                                                                                                                                                                                                                                                                                                                                                                                                                                                                                                                                                                                                                                                                                                                                                                                                                                                                                                                                                                                                                                                                                                                                                                                                                                                                                                                                                                                             | 350                      | 500                     | 10                             |
| BLOCK - 04 | B116 - B516 | 1BHK+1T   | 334                | 16                                                                                                                                                                                                                                                                                                                                                                                                                                                                                                                                                                                                                                                                                                                                                                                                                                                                                                                                                                                                                                                                                                                                                                                                                                                                                                                                                                                                                                                                                                                                                                                                                                                                                                                                                                                                                                                                                                                                                                                                                                                                                                                             | 350                      | 501                     | -                              |

# 1BHK+1T

TYPICAL FLOOR 1ST TO 5TH

| Block No.  | Unit No.    | Unit type | Carpet area (sqft) |    | Total carpet<br>area (sqft) | Saleable area<br>(sqft) | Private terrace<br>area (sqft) |
|------------|-------------|-----------|--------------------|----|-----------------------------|-------------------------|--------------------------------|
| BLOCK - 04 | A113 - A513 | 1BHK+1T   | 334                | 16 | 350                         | 504                     |                                |

#### 1BHK+1T

TYPICAL FLOOR 1ST TO 5TH

#### 1BHK+1T

FIRST FLOOR

TYPICAL FLOOR 2ND TO 5TH

| Block No.  | Unit No.    | Unit type | Carpet area (sqft) | Balcony<br>area<br>(sqft) | Total carpet area (sqft) | Saleable area<br>(sqft) | Private terrace<br>area (sqft) |
|------------|-------------|-----------|--------------------|---------------------------|--------------------------|-------------------------|--------------------------------|
| BLOCK - 04 | C109        | 1BHK+1T   | 334                | 16                        | 350                      | 494                     | 16                             |
| BLOCK - 04 | C209 - C509 | 1BHK+1T   | 334                | 16                        | 350                      | 494                     | 1-                             |