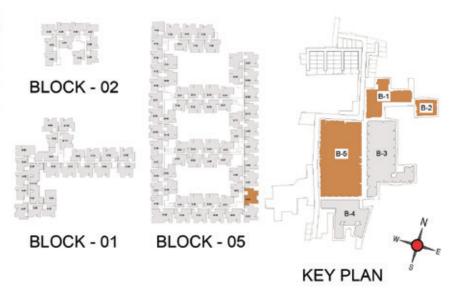

| звнк+зт   | 1149               | 59 | 1208                        | 1685                    | ×                              |







FIRST FLOOR

TYPICAL FLOOR 2ND TO 5TH

| Block No.  | Unit No.    | Unit type | Carpet area (sqft) |    | Total carpet<br>area (sqft) | Saleable area<br>(sqft) | Private terrace<br>area (sqft) |
|------------|-------------|-----------|--------------------|----|-----------------------------|-------------------------|--------------------------------|
| BLOCK - 05 | B102        | звнк+зт   | 1149               | 59 | 1208                        | 1689                    | 64                             |
| BLOCK - 05 | B202 - B502 | 3BHK+3T   | 1149               | 59 | 1208                        | 1689                    |                                |









FIRST FLOOR

TYPICAL FLOOR 2ND TO 5TH

| Block No.  | Unit No.    | Unit type | Carpet area (sqft) | The second secon | Total carpet<br>area (sqft) | Saleable area<br>(sqft) | Private terrace<br>area (sqft) |
|------------|-------------|-----------|--------------------|------------------------------------------------------------------------------------------------------------------------------------------------------------------------------------------------------------------------------------------------------------------------------------------------------------------------------------------------------------------------------------------------------------------------------------------------------------------------------------------------------------------------------------------