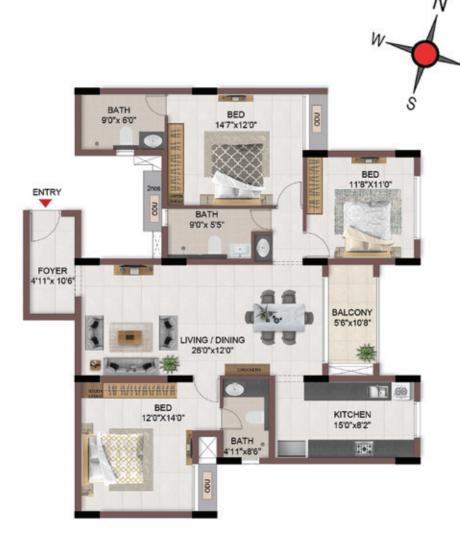

FIRST FLOOR

| EN                | TRY                            |
|-------------------|--------------------------------|
| 2006              | BED 130°x110°                  |
|                   | LIVING / DINING<br>11'0'x22'0" |
| BATH<br>9'4"x5'0" | BATH 000                       |
| BED BED           | d b - To                       |
| 11'0"x11'0"       |                                |
|                   | BALCONY KITCHEN                |
|                   | 9/8"x4'6" 8'2"x13'0"           |
|                   |                                |