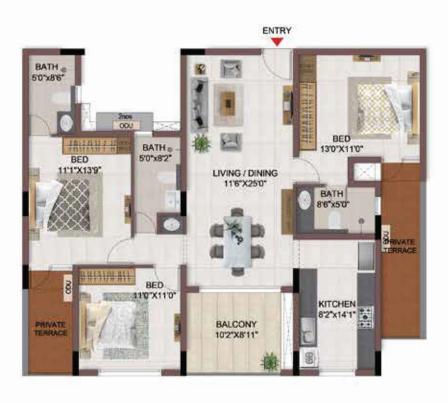

FLOOR PLANS

2nd to 5th TYPICAL FLOOR PLAN

FIRST FLOOR PLAN

33.SAND PIT WITH SAND DIGGER

### FIRST FLOOR PLAN

UNIT PLANS (AFFORDABLE)