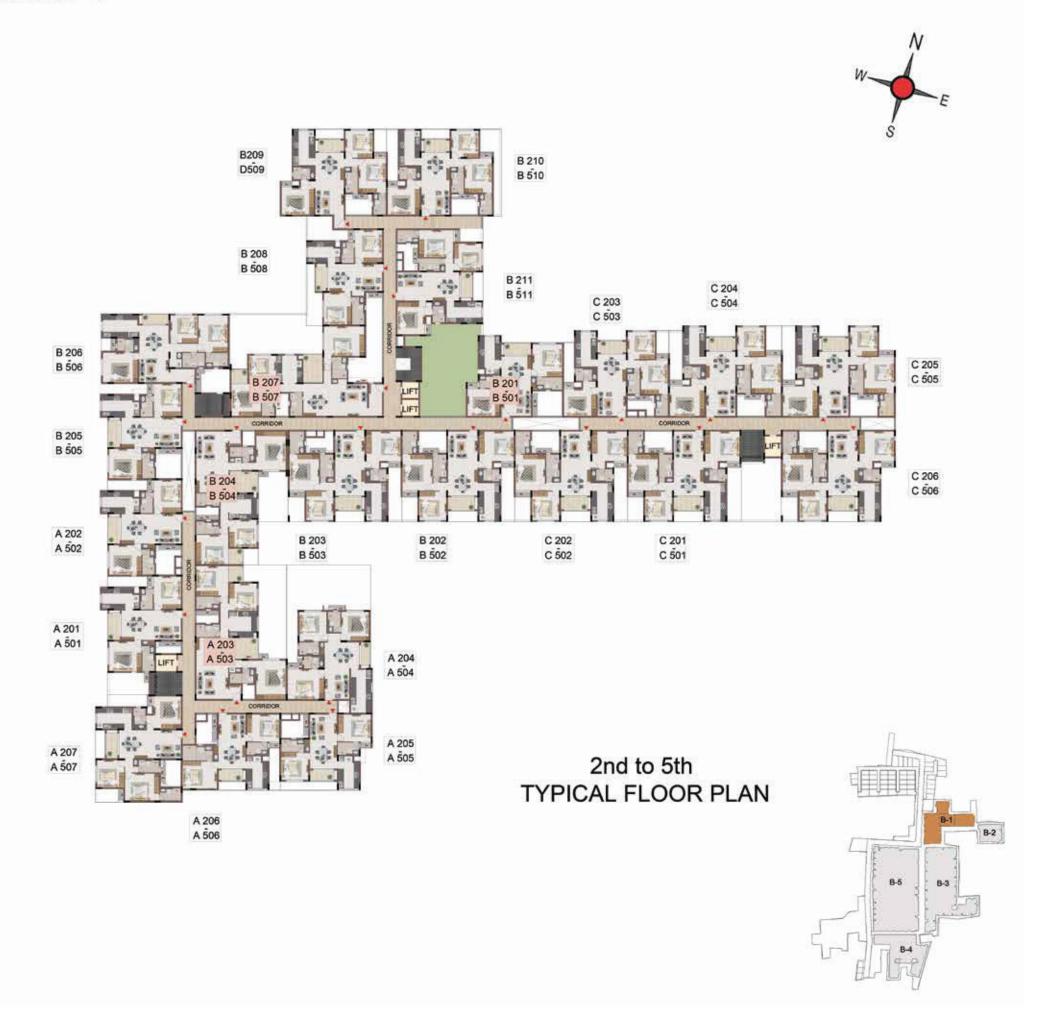

FLOOR PLANS

2nd to 5th TYPICAL FLOOR PLAN

FIRST FLOOR PLAN

33.SAND PIT WITH SAND DIGGER