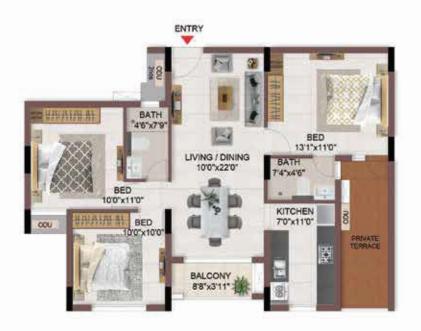

FLOOR PLANS

2nd to 5th TYPICAL FLOOR PLAN

FIRST FLOOR PLAN

33.SAND PIT WITH SAND DIGGER

### FIRST FLOOR PLAN

UNIT PLANS (AFFORDABLE)