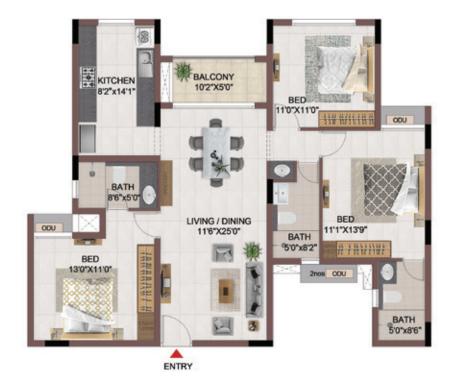

FLOOR PLANS

2nd to 5th TYPICAL FLOOR PLAN

FIRST FLOOR PLAN

33.SAND PIT WITH SAND DIGGER

### FIRST FLOOR PLAN

UNIT PLANS (AFFORDABLE)