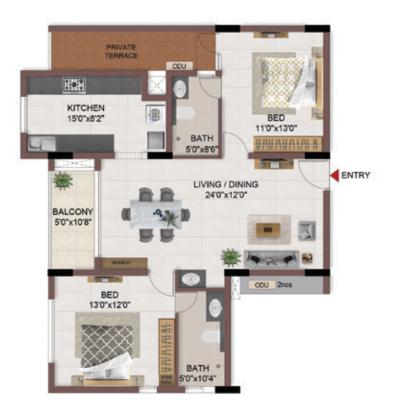

FLOOR PLANS

2nd to 5th TYPICAL FLOOR PLAN

FIRST FLOOR PLAN

33.SAND PIT WITH SAND DIGGER

### FIRST FLOOR PLAN

UNIT PLANS (AFFORDABLE)