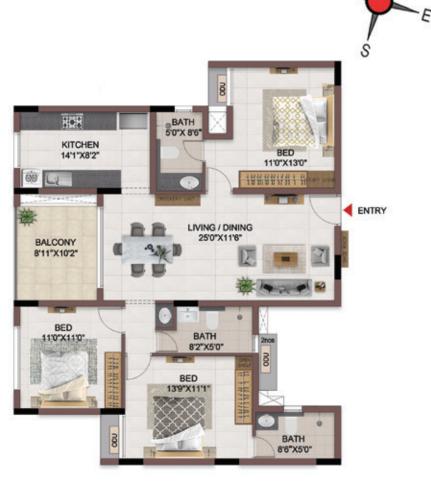

FLOOR PLANS

2nd to 5th TYPICAL FLOOR PLAN

FIRST FLOOR PLAN

33.SAND PIT WITH SAND DIGGER

### FIRST FLOOR PLAN

UNIT PLANS (AFFORDABLE)