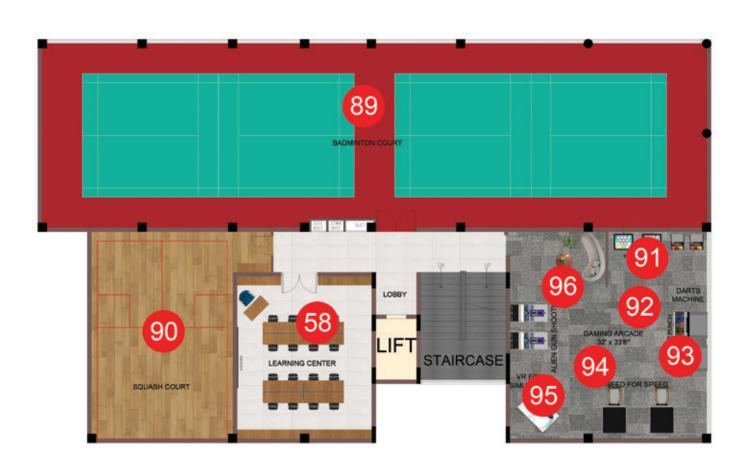

### **Sports**

- 42. Running Track
- 43. Outdoor Gym
- 44. Multi-sports Court
- 45. Badminton Court
- 46. Cricket Pitches
- 47. Skating Rink

### **Swimming Pool**

- 48. Pool Deck With Loungers
- 49. Adults Pool
- 50. Spa Pool
- 51. Kids Pool
- 52. Shallow Pool With Recliners
- 53. Hydrotherapy Bed
- 54. Pool Ziplines
- 55. Water Gun In Pool

### **Entertainment & Convenience**

- 56. Multipurpose Hall
- 57. Mini Theatre
- 58. Learning Centre
- 59. Business Centre
- 60. Co-working Space

### **Fitness**

- 81. Gym Cross Fit Area
- 82. Hanging Ropes Rock Climbing
- 83. Gym Flexbike
- 84. Specially Abled Gym
- 85. Interactive Gym
- 86. Bungee Ropes Workout
- 87. Yoga & Aerobics Room
- 88. Bcm Massagers Indoor Sports
- 89. Badminton Court
- 90. Squash Court Gaming Arcade
- 91. HIT Mouse
- 92. Darts Machine
- 93. Ultimate Punch
- 94. Need For Speed
- 95. VR Egg Simulator
- 96. Alien Gun Shooting