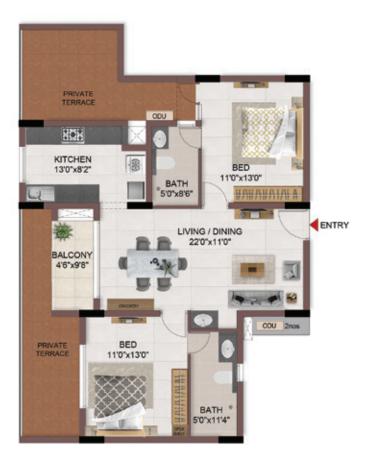

FLOOR PLANS

2nd to 5th TYPICAL FLOOR PLAN

FIRST FLOOR PLAN

33.SAND PIT WITH SAND DIGGER

### FIRST FLOOR PLAN

UNIT PLANS (AFFORDABLE)