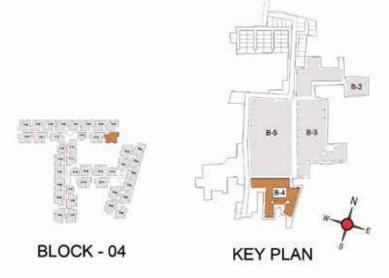

FLOOR PLANS

2nd to 5th TYPICAL FLOOR PLAN

FIRST FLOOR PLAN

33.SAND PIT WITH SAND DIGGER