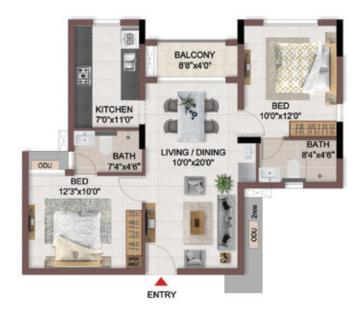

O 5TH

| Block No.  | Unit No.                  | Unit type | Carpet area<br>(sqft) | Balcony<br>area<br>(sqft) | Total carpet<br>area (sqft) | Saleable area<br>(sqft) | Private terrace<br>area (sqft) |
|------------|---------------------------|-----------|-----------------------|---------------------------|-----------------------------|-------------------------|--------------------------------|
| BLOCK - 04 | B108                      | 2BHK+2T   | 629                   | 35                        | 664                         | 950                     | 68                             |
| BLOCK - 04 | B208- B508,<br>C111- C511 | 2BHK+2T   | 629                   | 35                        | 664                         | 950                     |                                |











TYPICAL FLOOR 2ND TO 5TH

| Block No.  | Unit No.   | Unit type | Carpet area (sqft) |    | Total carpet<br>area (sqft) | Saleable area<br>(sqft) | Private terrace<br>area (sqft) |
|------------|------------|-----------|--------------------|----|-----------------------------|-------------------------|--------------------------------|
| BLOCK - 04 | A110       | 2BHK+2T   | 629                | 35 | 664                         | 959                     | 59                             |
| BLOCK - 04 | A210- A510 | 2BHK+2T   | 629                | 35 | 664                         | 959                     | -                              |









FIRST FLOOR

TYPICAL FLOOR 2ND TO 5TH

| Block No.  | Unit No.   | Unit type | Carpet area (sqft) |    | Total carpet<br>area (sqft) | Saleable