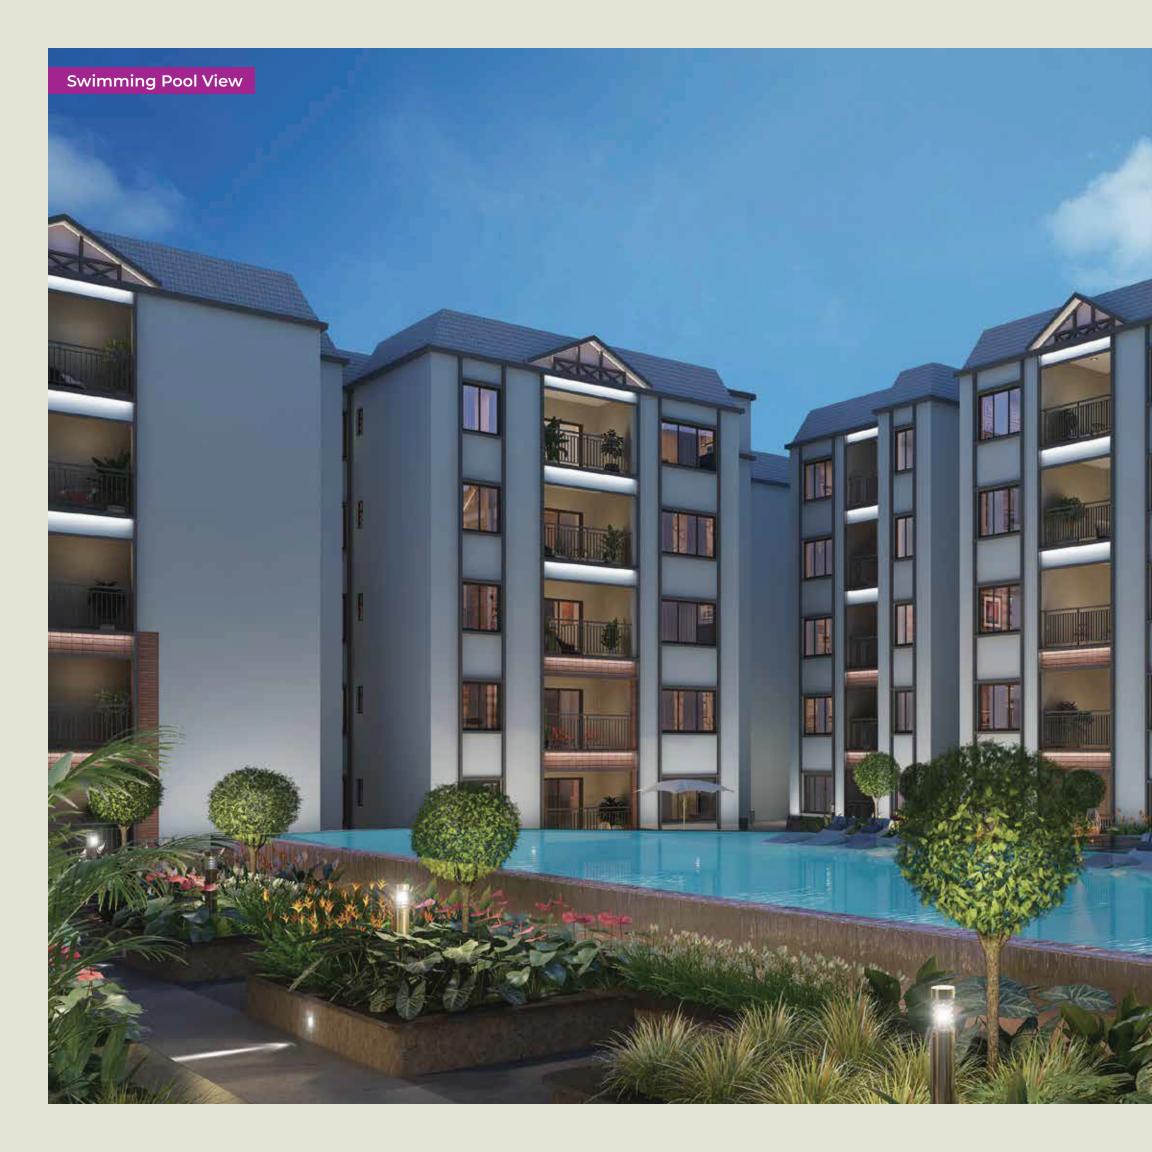

### **Swimming Pool**

- 48. Pool Deck With Loungers
- 49. Adults Pool
- 50. Spa Pool
- 51. Kids Pool
- 52. Shallow Pool With Recliners
- 53. Hydrotherapy Bed
- 54. Pool Ziplines
- 55. Water Gun In Pool

# Offering you 110+ Amenities, the best in the market

- 16. The project features an exclusive swimming pool: 8,200 sq.ft pool and deck with overflowing adults edge pool, spa pool, shallow pool & kids pool with water gun, connected to the pathway through a diagonal pool deck with loungers
- 17. The podium encompasses a vibrant kids play zone, multipurpose social gatherings decks, reflexology walkway with seating nooks and buffer planting to maintain privacy for residents
- 18. The clubhouse delivers luxurious amenities like spa, sauna, Jacuzzi & salon for residents to indulge in
- 19. Double-height entrance lobby appeals into a palatial multipurpose party hall along with pre-function hall, party hall spill-over, buffet & kitchen for residents to host their quests
- 20. Coffee bar that opens out to the swimming pool to relax your evenings

### **SWIMMING POOL**

48.POOL DECK WITH LOUNGERS 49.ADULT'S POOL 50.SPA POOL 51.KIDS POOL 52.SHALLOW POOL WITH RECLINERS 53.HYDROTHERAPY BED

54.POOL ZIPLINES 55.WATER GUN IN POOL