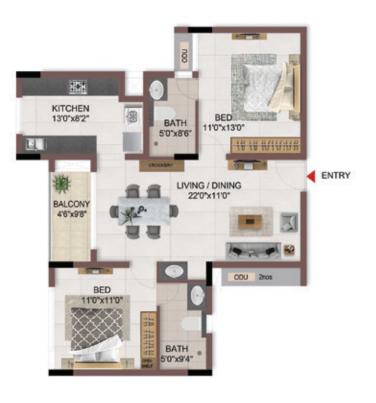

| 3BHK+2T   | 768 | 34 | 802                         | 1134, 1138           | 75, 79                         |
| BLOCK - 04 | B209- B509, C204- C504 | звнк+2Т   | 768 | 34 | 802                         | 1134, 1138           |                                |







TYPICAL FLOOR 1ST TO 5TH

| Block No.  | Unit No.   | Unit type | Carpet area (sqft) |    | Total carpet<br>area (sqft) | Saleable area<br>(sqft) | Private terrace<br>area (sqft) |
|------------|------------|-----------|--------------------|----|-----------------------------|-------------------------|--------------------------------|
| BLOCK - 04 | C103- C503 | 3BHK+2T   | 768                | 34 | 802                         | 1140                    | 1220                           |





UNIT PLANS (SUPERIOR)





TYPICAL FLOOR 1ST TO 5TH

| Block No.  | Unit No.                                    | Unit type | Carpet area (sqft) |    | Total carpet<br>area (sqft) | Saleable area (sqft)   | Private terrace<br>area (sqft) |
|------------|---------------------------------------------|-----------|--------------------|----|-----------------------------|------------------------|--------------------------------|
| BLOCK - 05 | C106 - C506                                 | 2BHK+2T   | 742                | 44 | 786                         | 1104                   | - 4                            |
| BLOCK - 05 | D106 - D506,<br>D107 - D507,<br>F102 - F502 | 2BHK+2T   | 742                | 44 | 786                         | 1112,<br>1111.<br>1112 | 100                            |









TYPICAL FLOOR 2