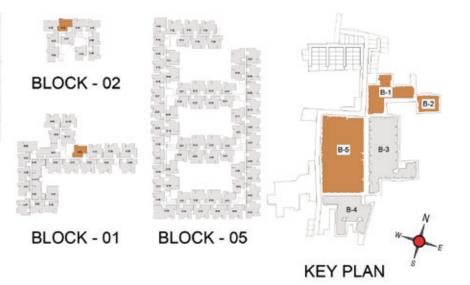

FIRST FLOOR

TYPICAL FLOOR 2ND TO 5TH

| Block No.  | Unit No.    | Unit type | Carpet area (sqft) |    | Total carpet<br>area (sqft) | Saleable area<br>(sqft) | Private terrace<br>area (sqft) |
|------------|-------------|-----------|--------------------|----|-----------------------------|-------------------------|--------------------------------|
| BLOCK - 02 | A108        | 2BHK+2T   | 742                | 44 | 786                         | 1112                    | 57                             |
| BLOCK - 02 | A208 - A508 | 2BHK+2T   | 742                | 44 | 786                         | 1112                    | 976                            |

TYPICAL FLOOR 1ST TO 5TH

| Block No.  | Unit No.    | Unit type | Carpet area (sqft) |    | Total carpet<br>area (sqft) | Saleable area<br>(sqft) | Private terrace<br>area (sqft) |
|------------|-------------|-----------|--------------------|----|-----------------------------|-------------------------|--------------------------------|
| BLOCK - 02 | A109 - A509 | 2BHK+2T   | 742                | 44 | 786                         | 1113                    |                                |

FIRST FLOOR

TYPICAL FLOOR 1ST TO 5TH

| Block No.  | Unit No.    | Unit type | Carpet area (sqft) | Balcony<br>area<br>(sqft) | Total carpet<br>area (sqft) | Saleable area<br>(sqft) | Private terrace area (sqft) |
|------------|-------------|-----------|--------------------|---------------------------|-----------------------------|-------------------------|-----------------------------|
| BLOCK - 02 | A107        | 2BHK+2T   | 742                | 44                        | 786                         | 1135                    | 67                          |
| BLOCK - 02 | A207 - A507 | 2BHK+2T   | 742                | 44                        | 786                         | 1135                    | -                           |
| BLOCK - 05 | G104        | 2BHK+2T   | 742                | 44                        | 786                         | 1108                    | 73                          |
| BLOCK - 05 | G204 - G504 | 2BHK+2T   | 742                | 44                        | 786                         | 1108                    |                             |
| BLOCK - 05 | C101 - C501 | 2BHK+2T   | 742                | 44                        | 786                         | 1113                    |                             |
| BLOCK - 05 | D101 - D501 | 2BHK+2T   | 742                | 44                        | 786                         | 1113                    | -                           |
| BLOCK - 05 | E101 - E501 | 2BHK+2T   | 742                | 44                        | 786                         | 1113                    | 170                         |

TYPICAL FLOOR 2ND TO 5TH

| Block No.  | Unit No.    | Unit type | Carpet area (sqft) |    | Total carpet<br>area (sqft) | Saleable area<br>(sqft) | Private terrace<br>area (sqft) |
|------------|-------------|-----------|--------------------|----|-----------------------------|-------------------------|--------------------------------|
| BLOCK - 02 | A106        | 2BHK+2T   | 848                | 53 | 901                         | 1261                    | 67                             |
| BLOCK - 02 | A206 - A506 | 2BHK+2T   | 848                | 53 | 901                         | 1261                    |                                |