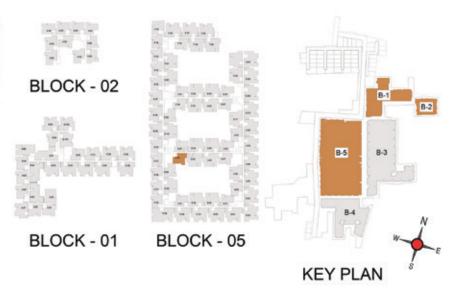

FLOOR PLANS

2nd to 5th TYPICAL FLOOR PLAN

FIRST FLOOR PLAN

33.SAND PIT WITH SAND DIGGER

### FIRST FLOOR PLAN

UNIT PLANS (AFFORDABLE)