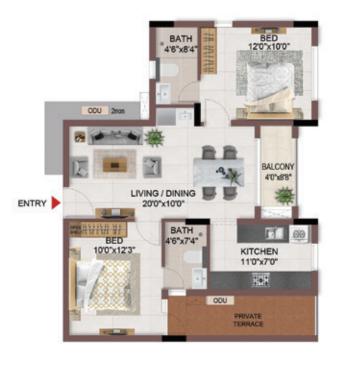

| 35                        | 664                         | 950                     |                                |











TYPICAL FLOOR 2ND TO 5TH

| Block No.  | Unit No.   | Unit type | Carpet area (sqft) |    | Total carpet<br>area (sqft) | Saleable area<br>(sqft) | Private terrace<br>area (sqft) |
|------------|------------|-----------|--------------------|----|-----------------------------|-------------------------|--------------------------------|
| BLOCK - 04 | A110       | 2BHK+2T   | 629                | 35 | 664                         | 959                     | 59                             |
| BLOCK - 04 | A210- A510 | 2BHK+2T   | 629                | 35 | 664                         | 959                     | -                              |









FIRST FLOOR

TYPICAL FLOOR 2ND TO 5TH

| Block No.  | Unit No.   | Unit type | Carpet area (sqft) |    | Total carpet<br>area (sqft) | Saleable area<br>(sqft) | Private terrace<br>area (sqft) |
|------------|------------|-----------|--------------------|----|-----------------------------|-------------------------|--------------------------------|
| BLOCK - 04 | B103       | 2BHK+2T   | 629                | 35 | 664                         | 969                     | 59                             |
| BLOCK - 04 | B203- B503 | 2BHK+2T   | 629                | 35 | 664                         | 969                     |                                |









TYPICAL FLOOR 2ND TO 5TH

| Block No.  | Unit No.   | Unit type | Carpet area (sqft) |    | Total carpet<br>area (sqft) | Saleab