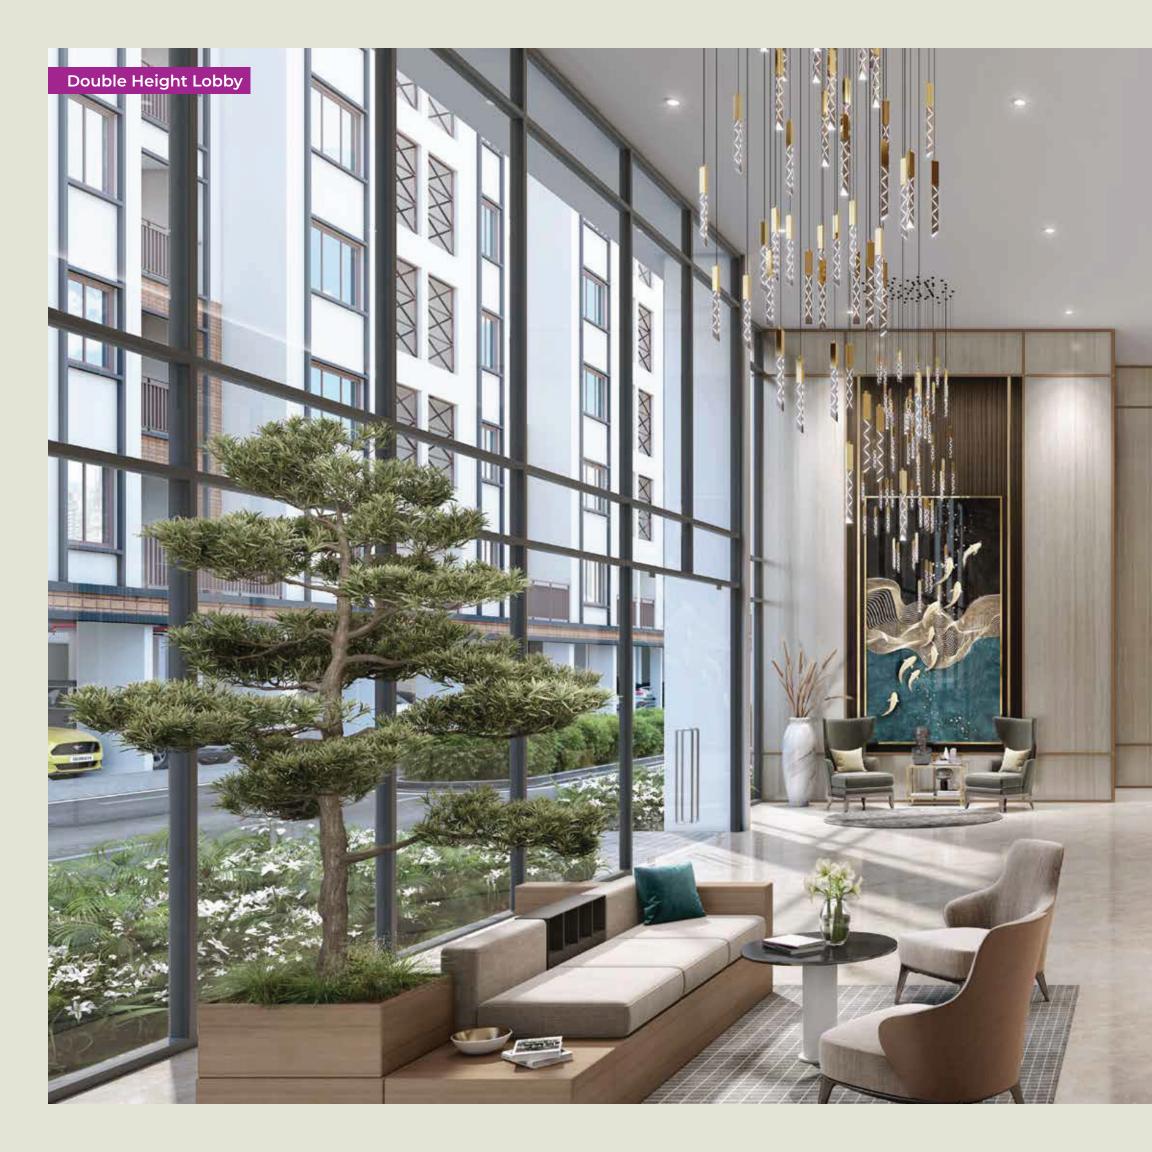

## Presenting you a community with the best of Architecture & Finesse

- 1. The project is set amidst 17.6 acres with 887 apartments & 54 villas
- An English domestic architectural structure with solid masonry and elaborate forms emphasising the tudor style
- 3. Braced with accent portals and heraldic lighting, the entrance leads the users to the community and is facilitated with a drop-off zone
- 4. An elaborate clubhouse of 34,000 sq.ft area furnished with indoor amenities
- 5. Aesthetic double-height lobbies provided as a premium welcoming feature within the community
- 6. Blocks orientation ensuring maximum wind-flow and minimum heat-gain for every apartment
- 7. 3m & 6.5m (10 & 21 feet) wide driveway is planned across the project for comfortable vehicular movement

# Offering you 110+ Amenities, the best in the market

- 16. The project features an exclusive swimming pool: 8,200 sq.ft pool and deck with overflowing adults edge pool, spa pool, shallow pool & kids pool with water gun, connected to the pathway through a diagonal pool deck with loungers
- 17. The podium encompasses a vibrant kids play zone, multipurpose social gatherings decks, reflexology walkway with seating nooks and buffer planting to maintain privacy for residents
- 18. The clubhouse delivers luxurious amenities like spa, sauna, Jacuzzi & salon for residents to indulge in
- 19. Double-height entrance lobby appeals into a palatial multipurpose party hall along with pre-function hall, party hall spill-over, buffet & kitchen for residents to host their quests
- 20. Coffee bar that opens out to the swimming pool to relax your evenings