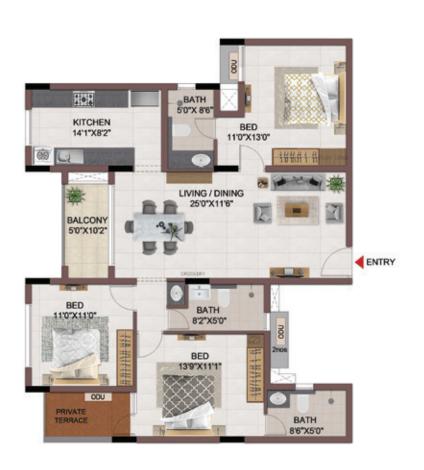

| B210 - B510 | 3BHK+3T   | 1039               | 51 | 1090                        | 1528                 | 8                              |







TYPICAL FLOOR 2ND TO 5TH

| Block No.  | Unit No.    | Unit type | Carpet area (sqft) |    | Total carpet<br>area (sqft) | Saleable area<br>(sqft) | Private terrace<br>area (sqft) |
|------------|-------------|-----------|--------------------|----|-----------------------------|-------------------------|--------------------------------|
| BLOCK - 05 | E106        | звнк+зт   | 1039               | 51 | 1090                        | 1528                    | 91                             |
| BLOCK - 05 | E206 & E506 | 3BHK+3T   | 1039               | 51 | 1090                        | 1528                    | 8                              |







TYPICAL FLOOR 2ND TO 5TH

| Block No.  | Unit No.    | Unit type | Carpet area (sqft) | Balcony<br>area<br>(sqft) | Total carpet<br>area (sqft) | Saleable area<br>(sqft) | Private terrace<br>area (sqft) |
|------------|-------------|-----------|--------------------|---------------------------|-----------------------------|-------------------------|--------------------------------|
| BLOCK - 05 | D109        | звнк+зт   | 1039               | 51                        | 1090                        | 1529                    | 38                             |
| BLOCK - 05 | D209 - D509 | 3BHK+3T   | 1039               | 51                        | 1090                        | 1529                    | - 4                            |
| BLOCK - 05 | E107        | 3BHK+3T   | 1039