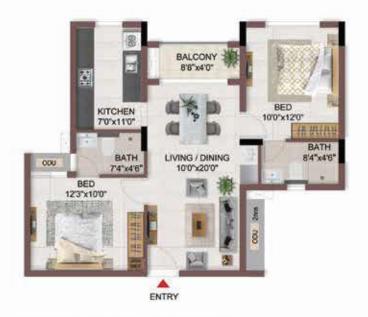

### FIRST FLOOR PLAN

UNIT PLANS (AFFORDABLE)

#### 1BHK+1T

FIRST FLOOR

TYPICAL FLOOR 2ND TO 5TH

| Block No.  | Unit No.    | Unit type | Carpet area (sqft) | Balcony<br>area<br>(sqft) | Total carpet area (sqft) | Saleable area<br>(sqft) | Private terrace<br>area (sqft) |
|------------|-------------|-----------|--------------------|---------------------------|--------------------------|-------------------------|--------------------------------|
| BLOCK - 04 | C109        | 1BHK+1T   | 334                | 16                        | 350                      | 494                     | 16                             |
| BLOCK - 04 | C209 - C509 | 1BHK+1T   | 334                | 16                        | 350                      | 494                     | 1-                             |

BLOCK - 04

BLOCK - 04

FIRST FLOOR

TYPICAL FLOOR 2ND TO 5TH

| Block No.  | Unit No.   | Unit type | Carpet area (sqft) | THE RESERVE AND ADDRESS OF THE PERSON NAMED IN | Total carpet<br>area (sqft) | Saleable area<br>(sqft) | Private terrace<br>area (sqft) |
|------------|------------|-----------|--------------------|------------------------------------------------|-----------------------------|-------------------------|--------------------------------|
| BLOCK - 04 | C108       | 2BHK+2T   | 629                | 35                                             | 664                         | 943                     | 31                             |
| BLOCK - 04 | C208- C508 | 2BHK+2T   | 629                | 35                                             | 664                         | 943                     | *)                             |