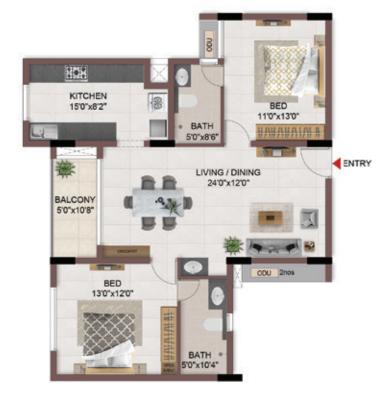

FLOOR PLANS

2nd to 5th TYPICAL FLOOR PLAN

FIRST FLOOR PLAN

33.SAND PIT WITH SAND DIGGER

### FIRST FLOOR PLAN

UNIT PLANS (AFFORDABLE)