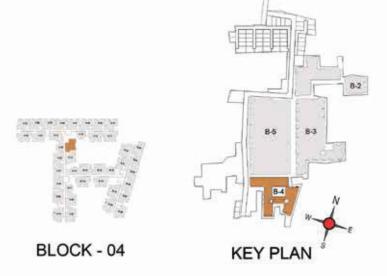

FLOOR PLANS

2nd to 5th TYPICAL FLOOR PLAN

FIRST FLOOR PLAN

33.SAND PIT WITH SAND DIGGER

### FIRST FLOOR PLAN

UNIT PLANS (AFFORDABLE)

# 1BHK+1T

TYPICAL FLOOR 1ST TO 5TH

| Block No.  | Unit No.    | Unit type | Carpet area (sqft) | The second secon | Total carpet area (sqft) | Saleable area<br>(sqft) | Private terrace<br>area (sqft) |
|------------|-------------|-----------|--------------------|--------------------------------------------------------------------------------------------------------------------------------------------------------------------------------------------------------------------------------------------------------------------------------------------------------------------------------------------------------------------------------------------------------------------------------------------------------------------------------------------------------------------------------------------------------------------------------------------------------------------------------------------------------------------------------------------------------------------------------------------------------------------------------------------------------------------------------------------------------------------------------------------------------------------------------------------------------------------------------------------------------------------------------------------------------------------------------------------------------------------------------------------------------------------------------------------------------------------------------------------------------------------------------------------------------------------------------------------------------------------------------------------------------------------------------------------------------------------------------------------------------------------------------------------------------------------------------------------------------------------------------------------------------------------------------------------------------------------------------------------------------------------------------------------------------------------------------------------------------------------------------------------------------------------------------------------------------------------------------------------------------------------------------------------------------------------------------------------------------------------------------|--------------------------|-------------------------|--------------------------------|
| BLOCK - 04 | B113 - B513 | 1BHK+1T   | 334                | 16                                                                                                                                                                                                                                                                                                                                                                                                                                                                                                                                                                                                                                                                                                                                                                                                                                                                                                                                                                                                                                                                                                                                                                                                                                                                                                                                                                                                                                                                                                                                                                                                                                                                                                                                                                                                                                                                                                                                                                                                                                                                                                                             | 350                      | 500                     | 10                             |
| BLOCK - 04 | B116 - B516 | 1BHK+1T   | 334                | 16                                                                                                                                                                                                                                                                                                                                                                                                                                                                                                                                                                                                                                                                                                                                                                                                                                                                                                                                                                                                                                                                                                                                                                                                                                                                                                                                                                                                                                                                                                                                                                                                                                                                                                                                                                                                                                                                                                                                                                                                                                                                                                                             | 350                      | 501                     | -                              |

# 1BHK+1T

TYPICAL FLOOR 1ST TO 5TH

| Block No.  | Unit No.    | Unit type | Carpet area (sqft) |    | Total carpet<br>area (sqft) | Saleable area<br>(sqft) | Private terrace<br>area (sqft) |
|------------|-------------|-----------|--------------------|----|-----------------------------|-------------------------|--------------------------------|
| BLOCK - 04 | A113 - A513 | 1BHK+1T   | 334                | 16 | 350                         | 504                     |                                |