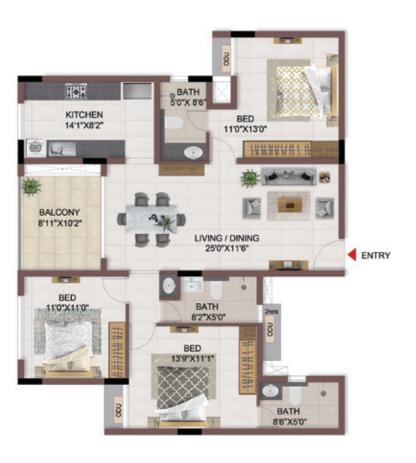

+зт   | 1039               | 91 | 1130                        | 1587                    |                                |









FIRST FLOOR

TYPICAL FLOOR 2ND TO 5TH

| Block No.  | Unit No.    | Unit type | Carpet area (sqft) |    | Total carpet<br>area (sqft) | Saleable area<br>(sqft) | Private terrace<br>area (sqft) |
|------------|-------------|-----------|--------------------|----|-----------------------------|-------------------------|--------------------------------|
| BLOCK - 05 | F101        | 3BHK+3T   | 1039               | 91 | 1130                        | 1587                    | 158                            |
| BLOCK - 05 | F201 - F501 | 3BHK+3T   | 1039               | 91 | 1130                        | 1587                    |                                |







TYPICAL FLOOR 2ND TO 5TH

| Block No.  | Unit No.    | Unit type | Carpet area (sqft) |    | Total carpet<br>area (sqft) | Saleable area<br>(sqft) | Private terrace<br>area (sqft) |
|------------|-------------|-----------|--------------------|----|-----------------------------|-------------------------|--------------------------------|
| BLOCK - 05 | G206 - G506 | 3BHK+3T   | 1039               | 94 | 1133                        | 1587                    | 2                              |









TYPICAL FLOOR 2ND TO 5TH

| Block No.  | Unit No.                                                 | Unit type | Carpet area (sqft) |    | Total carpet<br>area (sqft) | Saleable area<br>(sqft)         | Private terrace<br>area (sqft) |
|------------|----------------------------------------------