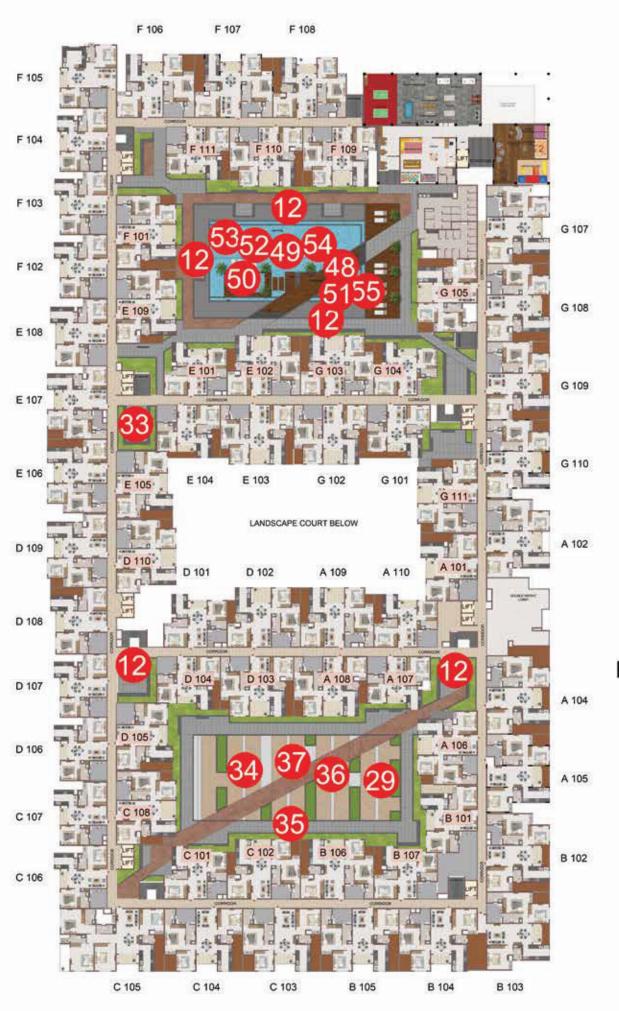

FLOOR PLANS

2nd to 5th TYPICAL FLOOR PLAN

FIRST FLOOR PLAN

33.SAND PIT WITH SAND DIGGER

### KIDS

29.HAMSTER WHEEL
33.SAND PIT WITH SAND DIGGER
34.SWING FOR PARENT & KID
35.INGROUND TRAMPOLINE
36.LABYRINTH BALL GAME
37.BINARY CODE PLAY AREA

### **SWIMMING POOL**

48.POOL DECK WITH LOUNGERS 49.ADULT'S POOL 50.SPA POOL 51.KIDS POOL 52.SHALLOW POOL WITH RECLINERS 53.HYDROTHERAPY BED

54.POOL ZIPLINES 55.WATER GUN IN POOL