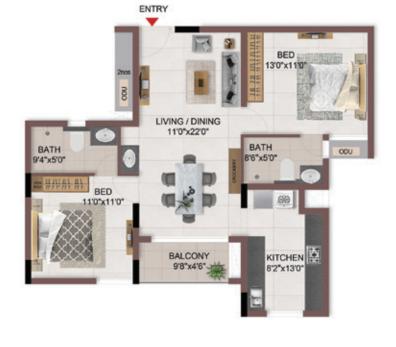

FIRST FLOOR

| EN                | TRY                            |
|-------------------|--------------------------------|
| 2006              | BED 130°x110°                  |
|                   | LIVING / DINING<br>11'0'x22'0" |
| BATH<br>9'4"x5'0" | BATH 000                       |
| BED BED           | d b - To                       |
| 11'0"x11'0"       |                                |
|                   | BALCONY KITCHEN                |
|                   | 9/8"x4'6" 8'2"x13'0"           |
|                   |                                |