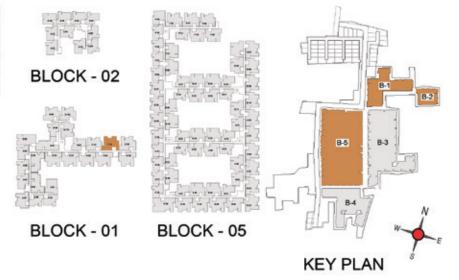

FLOOR PLANS

2nd to 5th TYPICAL FLOOR PLAN

FIRST FLOOR PLAN

33.SAND PIT WITH SAND DIGGER