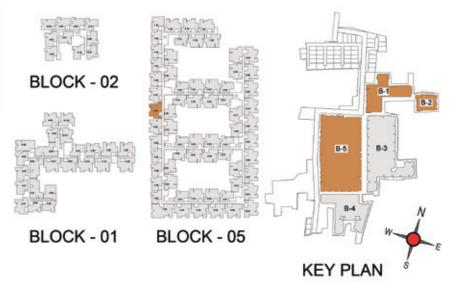

FLOOR PLANS

2nd to 5th TYPICAL FLOOR PLAN

FIRST FLOOR PLAN

33.SAND PIT WITH SAND DIGGER