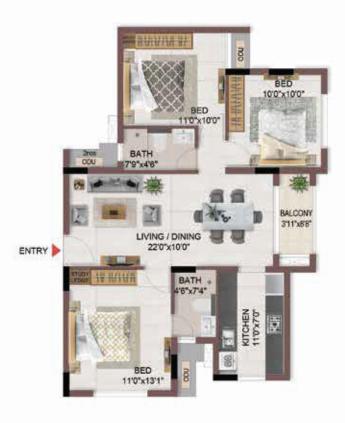

FIRST FLOOR

| EN                | TRY                            |
|-------------------|--------------------------------|
| 2006              | BED 130°x110°                  |
|                   | LIVING / DINING<br>11'0'x22'0" |
| BATH<br>9'4"x5'0" | BATH 000                       |
| BED BED           | d b - To                       |
| 11'0"x11'0"       |                                |
|                   | BALCONY KITCHEN                |
|                   | 9/8"x4'6" 8'2"x13'0"           |
|                   |                                |