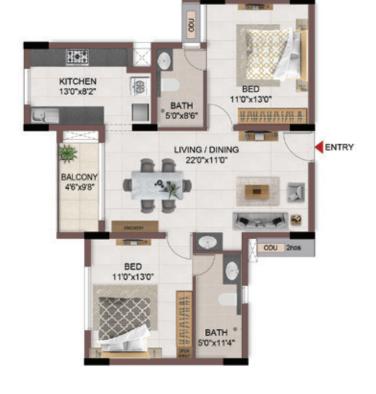

FLOOR PLANS

2nd to 5th TYPICAL FLOOR PLAN

FIRST FLOOR PLAN

33.SAND PIT WITH SAND DIGGER

### FIRST FLOOR PLAN

UNIT PLANS (AFFORDABLE)