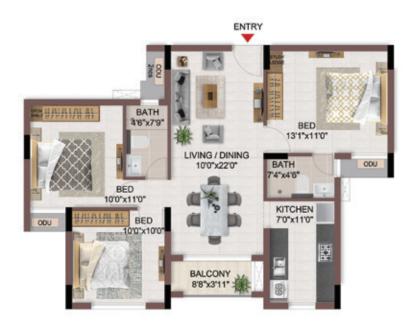

FLOOR PLANS

2nd to 5th TYPICAL FLOOR PLAN

FIRST FLOOR PLAN

33.SAND PIT WITH SAND DIGGER

### FIRST FLOOR PLAN

UNIT PLANS (AFFORDABLE)