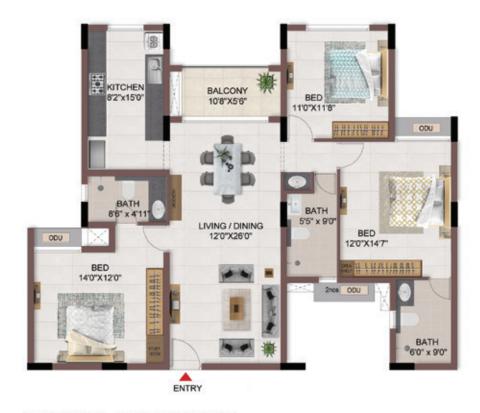

FLOOR PLANS

2nd to 5th TYPICAL FLOOR PLAN

FIRST FLOOR PLAN

33.SAND PIT WITH SAND DIGGER

### FIRST FLOOR PLAN

UNIT PLANS (AFFORDABLE)