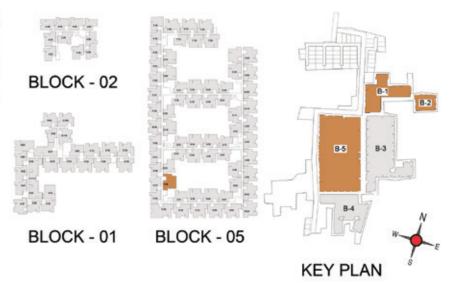

FLOOR PLANS

2nd to 5th TYPICAL FLOOR PLAN

FIRST FLOOR PLAN

33.SAND PIT WITH SAND DIGGER

### FIRST FLOOR PLAN

UNIT PLANS (AFFORDABLE)