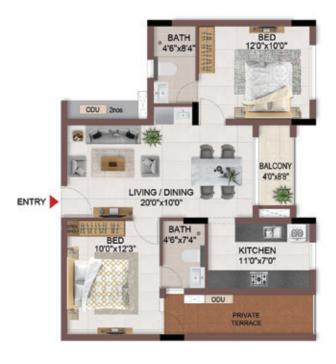

FLOOR PLANS

2nd to 5th TYPICAL FLOOR PLAN

FIRST FLOOR PLAN

33.SAND PIT WITH SAND DIGGER

### FIRST FLOOR PLAN

UNIT PLANS (AFFORDABLE)