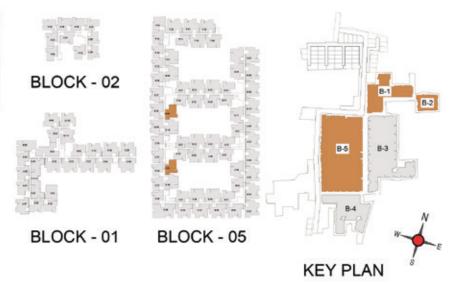

### **SALIENT FEATURES**

- Elegantly crafted 887 Apartments and 54 Villas on 17.6 acres
- Thoughtfully designed 2, 3 & 4 BHK Tudor Styled apartments with S+5 structure
- Beautifully designed 3 & 4 BHK Villas with G+2 & G+1 Structure
- The community has 42% open space with 69,000 sq.ft of colossal podiums
- Offers 110+ world class amenities for a superior lifestyle
- An elaborate clubhouse of 34,000 sq.ft with luxurious amenities like Spa, Sauna, Jacuzzi & Salon
- 100% Vaastu compliant homes with zero dead space
- Surrounded by prominent IT & ITES companies, schools, colleges & hospitals

### **The Best of Product Superiority**

- Chennai's Tudor styled residential community with apartments and villas
- The community hosts about 110+ indoor and outdoor amenities
- A neighbourhood reimagining its style with unreal services and fun
- The project includes 6 podiums and an exclusive park for multi-sensory amenities
- 42% of open land area adds to the efficiency of the building footprint
- Apartment blocks are planned around 10 acres of landscaped podiums, courtyard and open parks
- Light, Ventilation, Vaastu, Privacy & Aesthetics are the 5 important pillars in planning the Master & Unit plans
- Superior and Signature apartments to upgrade your lifestyle!