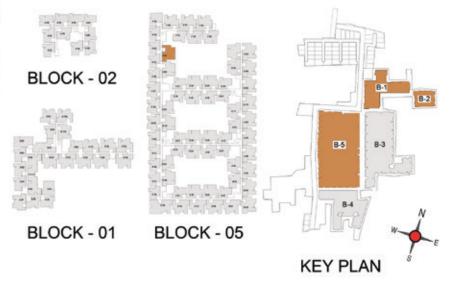

FLOOR PLANS

2nd to 5th TYPICAL FLOOR PLAN

FIRST FLOOR PLAN

33.SAND PIT WITH SAND DIGGER