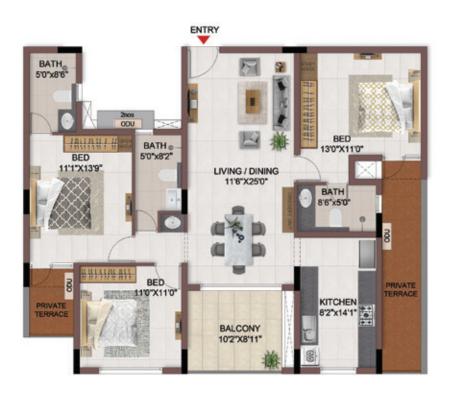

FLOOR PLANS

2nd to 5th TYPICAL FLOOR PLAN

FIRST FLOOR PLAN

33.SAND PIT WITH SAND DIGGER

### FIRST FLOOR PLAN

UNIT PLANS (AFFORDABLE)