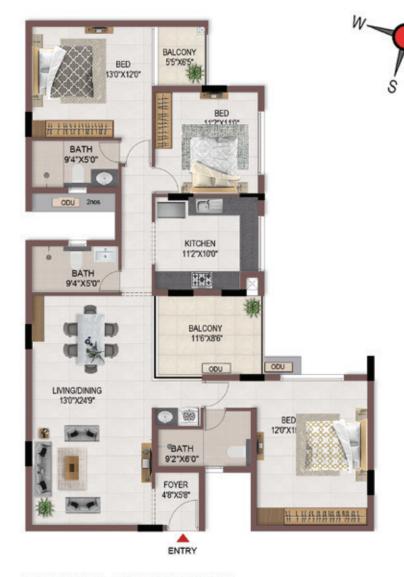

FLOOR PLANS

2nd to 5th TYPICAL FLOOR PLAN

FIRST FLOOR PLAN

33.SAND PIT WITH SAND DIGGER

### FIRST FLOOR PLAN

UNIT PLANS (AFFORDABLE)