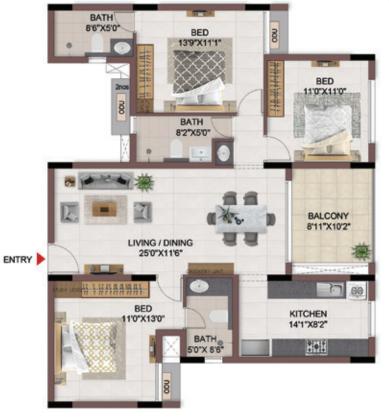

т   | 1039               | 91 | 1130                        | 1587                    | -                              |









FIRST FLOOR

TYPICAL FLOOR 2ND TO 5TH

| Block No.  | Unit No.    | Unit type | Carpet area (sqft) |    | Total carpet<br>area (sqft) | Saleable area<br>(sqft) | Private terrace<br>area (sqft) |
|------------|-------------|-----------|--------------------|----|-----------------------------|-------------------------|--------------------------------|
| BLOCK - 05 | E109        | 3BHK+3T   | 1039               | 91 | 1130                        | 1587                    | 112                            |
| BLOCK - 05 | E209 - E509 | звнк+зт   | 1039               | 91 | 1130                        | 1587                    |                                |









FIRST FLOOR

TYPICAL FLOOR 2ND TO 5TH

| Block No.  | Unit No.    | Unit type | Carpet area (sqft) |    | Total carpet<br>area (sqft) | Saleable area<br>(sqft) | Private terrace<br>area (sqft) |
|------------|-------------|-----------|--------------------|----|-----------------------------|-------------------------|--------------------------------|
| BLOCK - 05 | F101        | 3BHK+3T   | 1039               | 91 | 1130                        | 1587                    | 158                            |
| BLOCK - 05 | F201 - F501 | 3BHK+3T   | 1039               | 91 | 1130                        | 1587                    |                                |







TYPICAL FLOOR 2ND TO 5TH

| Block No.  | Unit No.    | Unit type | Carpet area (sqft) |    | Total carpet<br>area (sqft) | Salea