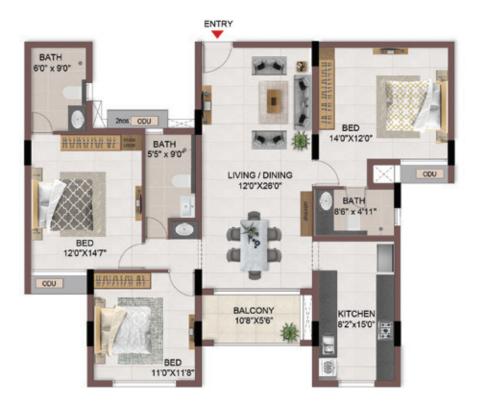

FLOOR PLANS

2nd to 5th TYPICAL FLOOR PLAN

FIRST FLOOR PLAN

33.SAND PIT WITH SAND DIGGER

### FIRST FLOOR PLAN

UNIT PLANS (AFFORDABLE)