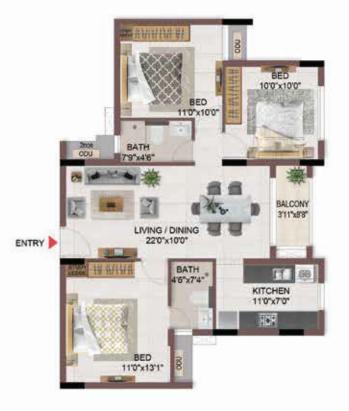

### FIRST FLOOR PLAN

UNIT PLANS (AFFORDABLE)

# 1BHK+1T

TYPICAL FLOOR 1ST TO 5TH

| Block No.  | Unit No.    | Unit type | Carpet area (sqft) | The second secon | Total carpet area (sqft) | Saleable area<br>(sqft) | Private terrace<br>area (sqft) |
|------------|-------------|-----------|--------------------|--------------------------------------------------------------------------------------------------------------------------------------------------------------------------------------------------------------------------------------------------------------------------------------------------------------------------------------------------------------------------------------------------------------------------------------------------------------------------------------------------------------------------------------------------------------------------------------------------------------------------------------------------------------------------------------------------------------------------------------------------------------------------------------------------------------------------------------------------------------------------------------------------------------------------------------------------------------------------------------------------------------------------------------------------------------------------------------------------------------------------------------------------------------------------------------------------------------------------------------------------------------------------------------------------------------------------------------------------------------------------------------------------------------------------------------------------------------------------------------------------------------------------------------------------------------------------------------------------------------------------------------------------------------------------------------------------------------------------------------------------------------------------------------------------------------------------------------------------------------------------------------------------------------------------------------------------------------------------------------------------------------------------------------------------------------------------------------------------------------------------------|--------------------------|-------------------------|--------------------------------|
| BLOCK - 04 | B113 - B513 | 1BHK+1T   | 334                | 16                                                                                                                                                                                                                                                                                                                                                                                                                                                                                                                                                                                                                                                                                                                                                                                                                                                                                                                                                                                                                                                                                                                                                                                                                                                                                                                                                                                                                                                                                                                                                                                                                                                                                                                                                                                                                                                                                                                                                                                                                                                                                                                             | 350                      | 500                     | 10                             |
| BLOCK - 04 | B116 - B516 | 1BHK+1T   | 334                | 16                                                                                                                                                                                                                                                                                                                                                                                                                                                                                                                                                                                                                                                                                                                                                                                                                                                                                                                                                                                                                                                                                                                                                                                                                                                                                                                                                                                                                                                                                                                                                                                                                                                                                                                                                                                                                                                                                                                                                                                                                                                                                                                             | 350                      | 501                     | -                              |

# 1BHK+1T

TYPICAL FLOOR 1ST TO 5TH

| Block No.  | Unit No.    | Unit type | Carpet area (sqft) |    | Total carpet<br>area (sqft) | Saleable area<br>(sqft) | Private terrace<br>area (sqft) |
|------------|-------------|-----------|--------------------|----|-----------------------------|-------------------------|--------------------------------|
| BLOCK - 04 | A113 - A513 | 1BHK+1T   | 334                | 16 | 350                         | 504                     |                                |