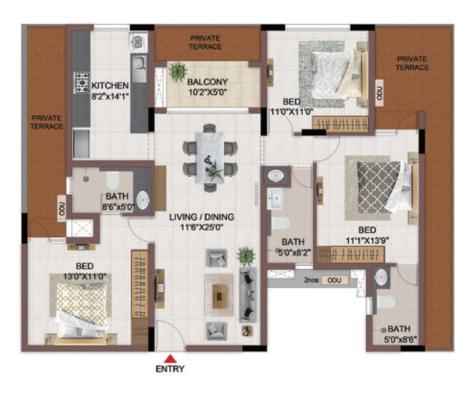

FLOOR PLANS

2nd to 5th TYPICAL FLOOR PLAN

FIRST FLOOR PLAN

33.SAND PIT WITH SAND DIGGER

### FIRST FLOOR PLAN

UNIT PLANS (AFFORDABLE)