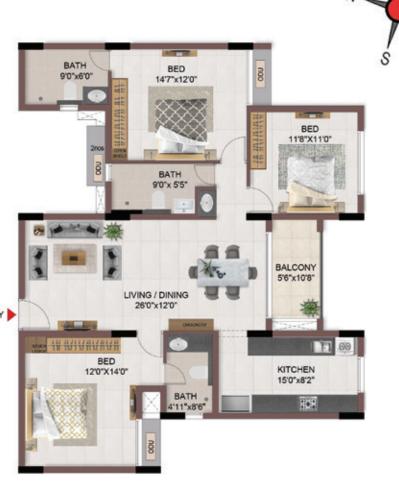

FLOOR PLANS

2nd to 5th TYPICAL FLOOR PLAN

FIRST FLOOR PLAN

33.SAND PIT WITH SAND DIGGER

### FIRST FLOOR PLAN

UNIT PLANS (AFFORDABLE)