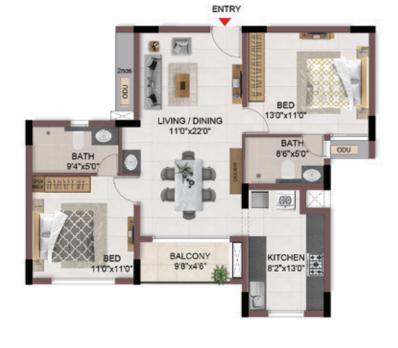

### FIRST FLOOR PLAN

UNIT PLANS (AFFORDABLE)

# 1BHK+1T

TYPICAL FLOOR 1ST TO 5TH

| Block No.  | Unit No.    | Unit type | Carpet area (sqft) | The second secon | Total carpet area (sqft) | Saleable area<br>(sqft) | Private terrace<br>area (sqft) |
|------------|-------------|-----------|--------------------|--------------------------------------------------------------------------------------------------------------------------------------------------------------------------------------------------------------------------------------------------------------------------------------------------------------------------------------------------------------------------------------------------------------------------------------------------------------------------------------------------------------------------------------------------------------------------------------------------------------------------------------------------------------------------------------------------------------------------------------------------------------------------------------------------------------------------------------------------------------------------------------------------------------------------------------------------------------------------------------------------------------------------------------------------------------------------------------------------------------------------------------------------------------------------------------------------------------------------------------------------------------------------------------------------------------------------------------------------------------------------------------------------------------------------------------------------------------------------------------------------------------------------------------------------------------------------------------------------------------------------------------------------------------------------------------------------------------------------------------------------------------------------------------------------------------------------------------------------------------------------------------------------------------------------------------------------------------------------------------------------------------------------------------------------------------------------------------------------------------------------------|--------------------------|-------------------------|--------------------------------|
| BLOCK - 04 | B113 - B513 | 1BHK+1T   | 334                | 16                                                                                                                                                                                                                                                                                                                                                                                                                                                                                                                                                                                                                                                                                                                                                                                                                                                                                                                                                                                                                                                                                                                                                                                                                                                                                                                                                                                                                                                                                                                                                                                                                                                                                                                                                                                                                                                                                                                                                                                                                                                                                                                             | 350                      | 500                     | 10                             |
| BLOCK - 04 | B116 - B516 | 1BHK+1T   | 334                | 16                                                                                                                                                                                                                                                                                                                                                                                                                                                                                                                                                                                                                                                                                                                                                                                                                                                                                                                                                                                                                                                                                                                                                                                                                                                                                                                                                                                                                                                                                                                                                                                                                                                                                                                                                                                                                                                                                                                                                                                                                                                                                                                             | 350                      | 501                     | -                              |

# 1BHK+1T

TYPICAL FLOOR 1ST TO 5TH

| Block No.  | Unit No.    | Unit type | Carpet area (sqft) |    | Total carpet<br>area (sqft) | Saleable area<br>(sqft) | Private terrace<br>area (sqft) |
|------------|-------------|-----------|--------------------|----|-----------------------------|-------------------------|--------------------------------|
| BLOCK - 04 | A113 - A513 | 1BHK+1T   | 334                | 16 | 350                         | 504                     |                                |