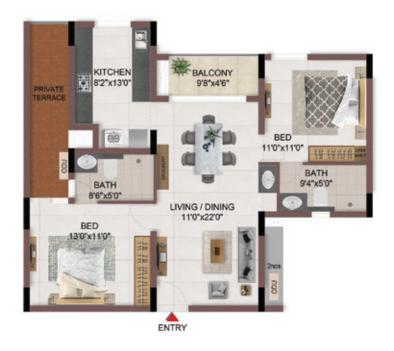

FLOOR PLANS

2nd to 5th TYPICAL FLOOR PLAN

FIRST FLOOR PLAN

33.SAND PIT WITH SAND DIGGER

### FIRST FLOOR PLAN

UNIT PLANS (AFFORDABLE)