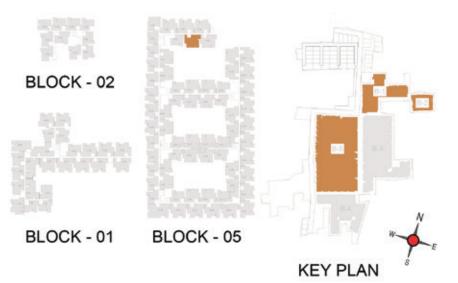

FLOOR PLANS

2nd to 5th TYPICAL FLOOR PLAN

FIRST FLOOR PLAN

33.SAND PIT WITH SAND DIGGER