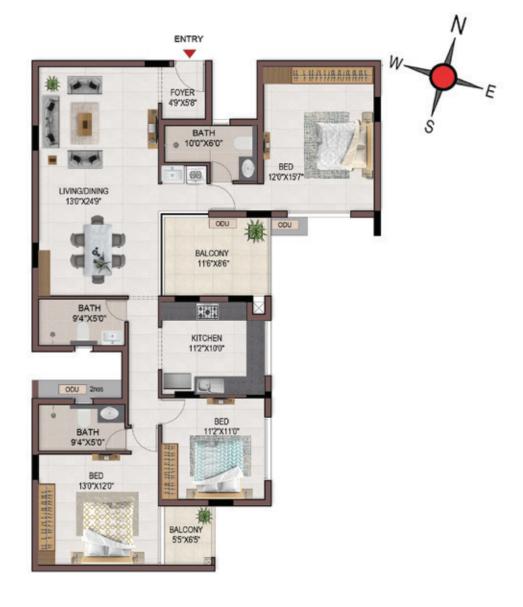

FLOOR PLANS

2nd to 5th TYPICAL FLOOR PLAN

FIRST FLOOR PLAN

33.SAND PIT WITH SAND DIGGER

### FIRST FLOOR PLAN

UNIT PLANS (AFFORDABLE)