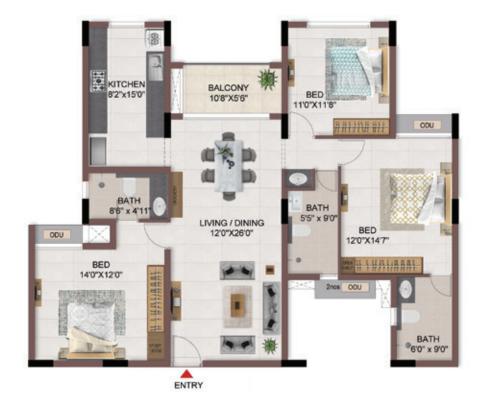

FLOOR PLANS

2nd to 5th TYPICAL FLOOR PLAN

FIRST FLOOR PLAN

33.SAND PIT WITH SAND DIGGER

### FIRST FLOOR PLAN

UNIT PLANS (AFFORDABLE)