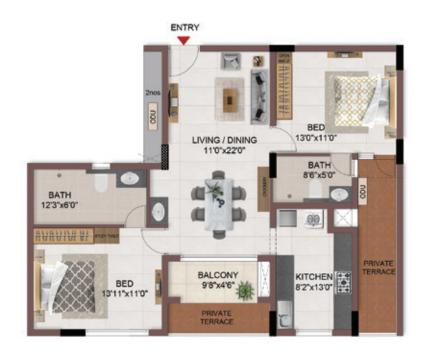

UNIT PLANS (SUPERIOR)

TYPICAL FLOOR 1ST TO 5TH

| Block No.  | Unit No.                                    | Unit type | Carpet area (sqft) |    | Total carpet<br>area (sqft) | Saleable area (sqft)   | Private terrace<br>area (sqft) |
|------------|---------------------------------------------|-----------|--------------------|----|-----------------------------|------------------------|--------------------------------|
| BLOCK - 05 | C106 - C506                                 | 2BHK+2T   | 742                | 44 | 786                         | 1104                   | - 4                            |
| BLOCK - 05 | D106 - D506,<br>D107 - D507,<br>F102 - F502 | 2BHK+2T   | 742                | 44 | 786                         | 1112,<br>1111.<br>1112 | 100                            |

TYPICAL FLOOR 2ND TO 5TH

| Block No.  | Unit No.    | Unit type | Carpet area (sqft) |    | Total carpet<br>area (sqft) | Saleable area<br>(sqft) | Private terrace<br>area (sqft) |
|------------|-------------|-----------|--------------------|----|-----------------------------|-------------------------|--------------------------------|
| BLOCK - 05 | D104        | 2BHK+2T   | 742                | 44 | 786                         | 1105                    | 73                             |
| BLOCK - 05 | D204 - D504 | 2BHK+2T   | 742                | 44 | 786                         | 1105                    | -                              |

TYPICAL FLOOR 2ND TO 5TH

| Block No.  | Unit No.    | Unit type | Carpet area (sqft) |    | Total carpet<br>area (sqft) | Saleable area<br>(sqft) | Private terrace<br>area (sqft) |
|------------|-------------|-----------|--------------------|----|-----------------------------|-------------------------|--------------------------------|
| BLOCK - 05 | E104        | 2BHK+2T   | 742                | 44 | 786                         | 1105                    | 131                            |
| BLOCK - 05 | E204 - E504 | 2BHK+2T   | 742                | 44 | 786                         | 1105                    |                                |

FIRST FLOOR

TYPICAL FLOOR 2ND TO 5TH

| Block No.  | Unit No.                    | Unit type | Carpet area (sqft) |    | Total carpet<br>area (sqft) | Saleable area (sqft) | Private terrace<br>area (sqft) |
|------------|-----------------------------|-----------|--------------------|----|-----------------------------|----------------------|--------------------------------|
| BLOCK - 05 | A110 & B107                 | 2BHK+2T   | 742                | 44 | 786                         | 1105                 | 73                             |
| BLOCK - 05 | A210 - A510,<br>B107 - B507 | 2BHK+2T   | 742                | 44 | 786                         | 1105                 | 187                            |