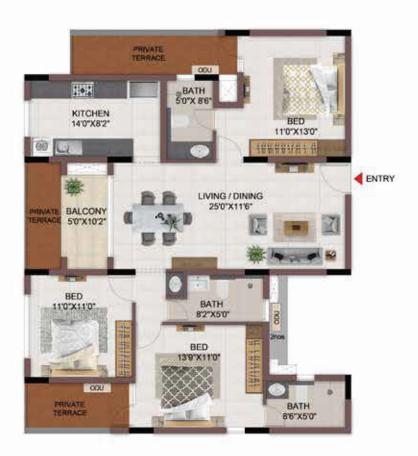

FLOOR PLANS

2nd to 5th TYPICAL FLOOR PLAN

FIRST FLOOR PLAN

33.SAND PIT WITH SAND DIGGER

### FIRST FLOOR PLAN

UNIT PLANS (AFFORDABLE)