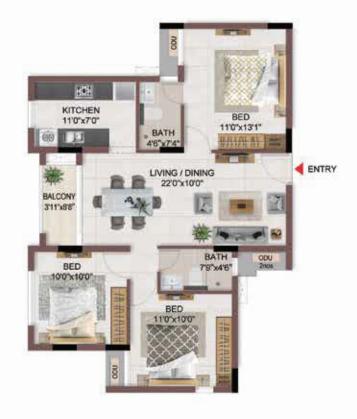

UNIT PLANS (SUPERIOR)

TYPICAL FLOOR 1ST TO 5TH

| Block No.  | Unit No.                                    | Unit type | Carpet area (sqft) |    | Total carpet<br>area (sqft) | Saleable area (sqft)   | Private terrace<br>area (sqft) |
|------------|---------------------------------------------|-----------|--------------------|----|-----------------------------|------------------------|--------------------------------|
| BLOCK - 05 | C106 - C506                                 | 2BHK+2T   | 742                | 44 | 786                         | 1104                   | - 4                            |
| BLOCK - 05 | D106 - D506,<br>D107 - D507,<br>F102 - F502 | 2BHK+2T   | 742                | 44 | 786                         | 1112,<br>1111.<br>1112 | 100                            |

TYPICAL FLOOR 2ND TO 5TH

| Block No.  | Unit No.    | Unit type | Carpet area (sqft) |    | Total carpet<br>area (sqft) | Saleable area<br>(sqft) | Private terrace<br>area (sqft) |
|------------|-------------|-----------|--------------------|----|-----------------------------|-------------------------|--------------------------------|
| BLOCK - 05 | D104        | 2BHK+2T   | 742                | 44 | 786                         | 1105                    | 73                             |
| BLOCK - 05 | D204 - D504 | 2BHK+2T   | 742                | 44 | 786                         | 1105                    | -                              |

TYPICAL FLOOR 2ND TO 5TH

| Block No.  | Unit No.    | Unit type | Carpet area (sqft) |    | Total carpet<br>area (sqft) | Saleable area<br>(sqft) | Private terrace<br>area (sqft) |
|------------|-------------|-----------|--------------------|----|-----------------------------|-------------------------|--------------------------------|
| BLOCK - 05 | E104        | 2BHK+2T   | 742                | 44 | 786                         | 1105                    | 131                            |
| BLOCK - 05 | E204 - E504 | 2BHK+2T   | 742                | 44 | 786                         | 1105                    |                                |