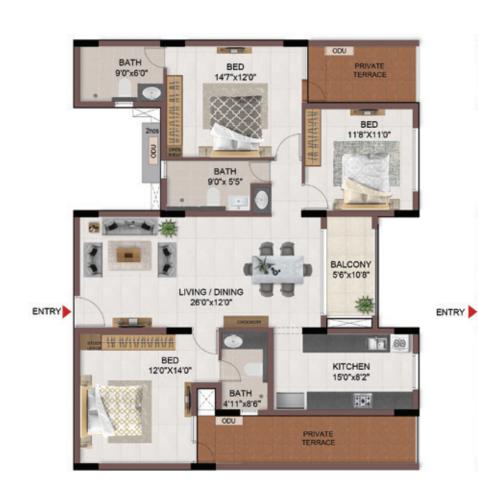

FLOOR PLANS

2nd to 5th TYPICAL FLOOR PLAN

FIRST FLOOR PLAN

33.SAND PIT WITH SAND DIGGER

### FIRST FLOOR PLAN

UNIT PLANS (AFFORDABLE)