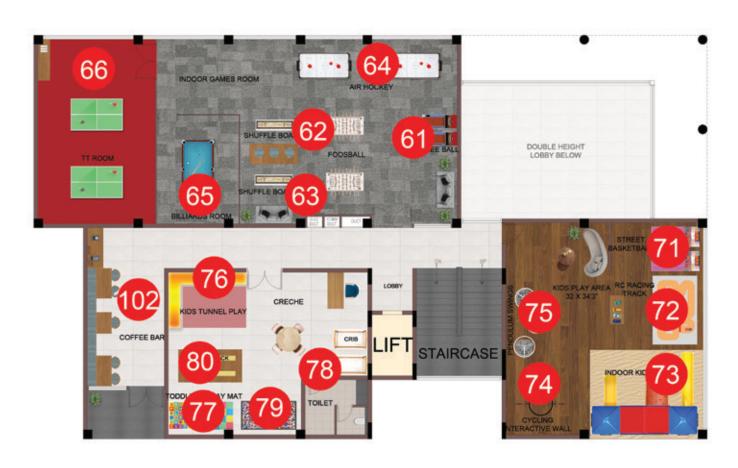

### **Indoor Games Room**

- 61. Skee Ball
- 62. Foosball
- 63. Shuffle Board
- 64. Air Hockey
- 65. Billiards Room
- 66. TT Room
- 67. Video Games Lounge
- 68. Monopoly Table
- 69. Sub Soccer Table
- 70. Wall Scrabble Board

### **Kids Play Area & Creche**

- 71. Street Basketball
- 72. Remote Control Racing Track
- 73. Indoor Kids Park

- 74. Cycling Interactive Wall
- 75. Pendulum Swing
- 76. Kids Tunnel Play
- 77. Toddlers Play Mat
- 78. Cribs
- 79. Ball Pit
- 80. DIY Toy Track