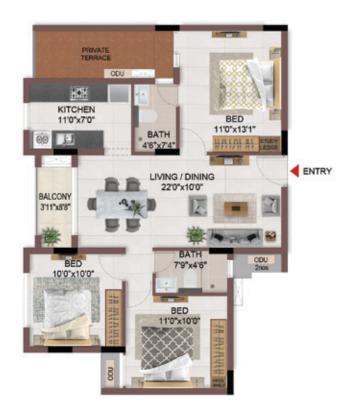

UNIT PLANS (SUPERIOR)

TYPICAL FLOOR 1ST TO 5TH

| Block No.  | Unit No.                                    | Unit type | Carpet area (sqft) |    | Total carpet<br>area (sqft) | Saleable area (sqft)   | Private terrace<br>area (sqft) |
|------------|---------------------------------------------|-----------|--------------------|----|-----------------------------|------------------------|--------------------------------|
| BLOCK - 05 | C106 - C506                                 | 2BHK+2T   | 742                | 44 | 786                         | 1104                   | - 4                            |
| BLOCK - 05 | D106 - D506,<br>D107 - D507,<br>F102 - F502 | 2BHK+2T   | 742                | 44 | 786                         | 1112,<br>1111.<br>1112 | 100                            |

TYPICAL FLOOR 2ND TO 5TH

| Block No.  | Unit No.    | Unit type | Carpet area (sqft) |    | Total carpet<br>area (sqft) | Saleable area<br>(sqft) | Private terrace<br>area (sqft) |
|------------|-------------|-----------|--------------------|----|-----------------------------|-------------------------|--------------------------------|
| BLOCK - 05 | D104        | 2BHK+2T   | 742                | 44 | 786                         | 1105                    | 73                             |
| BLOCK - 05 | D204 - D504 | 2BHK+2T   | 742                | 44 | 786                         | 1105                    | -                              |

TYPICAL FLOOR 2ND TO 5TH

| Block No.  | Unit No.    | Unit type | Carpet area (sqft) |    | Total carpet<br>area (sqft) | Saleable area<br>(sqft) | Private terrace<br>area (sqft) |
|------------|-------------|-----------|--------------------|----|-----------------------------|-------------------------|--------------------------------|
| BLOCK - 05 | E104        | 2BHK+2T   | 742                | 44 | 786                         | 1105                    | 131                            |
| BLOCK - 05 | E204 - E504 | 2BHK+2T   | 742                | 44 | 786                         | 1105                    |                                |

FIRST FLOOR

TYPICAL FLOOR 2ND TO 5TH

| Block No.  | Unit No.                    | Unit type | Carpet area (sqft) |    | Total carpet<br>area (sqft) | Saleable area (sqft) | Private terrace<br>area (sqft) |
|------------|-----------------------------|-----------|--------------------|----|-----------------------------|----------------------|--------------------------------|
| BLOCK - 05 | A110 & B107                 | 2BHK+2T   | 742                | 44 | 786                         | 1105                 | 73                             |
| BLOCK - 05 | A210 - A510,<br>B107 - B507 | 2BHK+2T   | 742                | 44 | 786                         | 1105                 | 187                            |