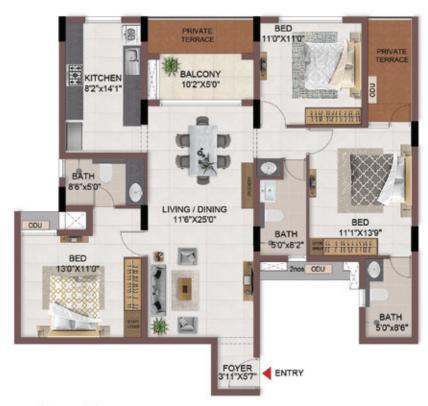

FLOOR PLANS

2nd to 5th TYPICAL FLOOR PLAN

FIRST FLOOR PLAN

33.SAND PIT WITH SAND DIGGER

### FIRST FLOOR PLAN

UNIT PLANS (AFFORDABLE)