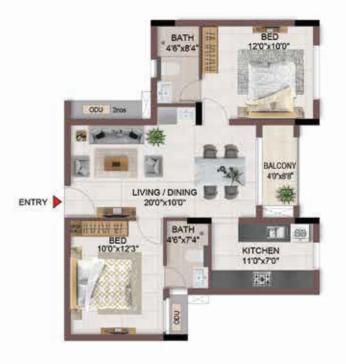

FLOOR PLANS

2nd to 5th TYPICAL FLOOR PLAN

FIRST FLOOR PLAN

33.SAND PIT WITH SAND DIGGER

### FIRST FLOOR PLAN

UNIT PLANS (AFFORDABLE)