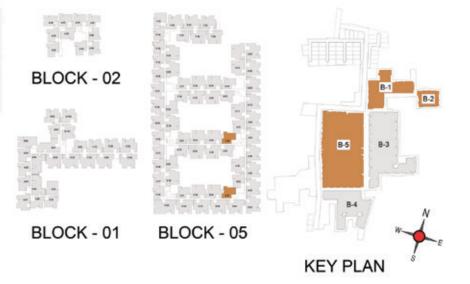

# 1BHK+1T

TYPICAL FLOOR 1ST TO 5TH

| Block No.  | Unit No.    | Unit type | Carpet area (sqft) | The second secon | Total carpet area (sqft) | Saleable area<br>(sqft) | Private terrace<br>area (sqft) |
|------------|-------------|-----------|--------------------|--------------------------------------------------------------------------------------------------------------------------------------------------------------------------------------------------------------------------------------------------------------------------------------------------------------------------------------------------------------------------------------------------------------------------------------------------------------------------------------------------------------------------------------------------------------------------------------------------------------------------------------------------------------------------------------------------------------------------------------------------------------------------------------------------------------------------------------------------------------------------------------------------------------------------------------------------------------------------------------------------------------------------------------------------------------------------------------------------------------------------------------------------------------------------------------------------------------------------------------------------------------------------------------------------------------------------------------------------------------------------------------------------------------------------------------------------------------------------------------------------------------------------------------------------------------------------------------------------------------------------------------------------------------------------------------------------------------------------------------------------------------------------------------------------------------------------------------------------------------------------------------------------------------------------------------------------------------------------------------------------------------------------------------------------------------------------------------------------------------------------------|--------------------------|-------------------------|--------------------------------|
| BLOCK - 04 | B113 - B513 | 1BHK+1T   | 334                | 16                                                                                                                                                                                                                                                                                                                                                                                                                                                                                                                                                                                                                                                                                                                                                                                                                                                                                                                                                                                                                                                                                                                                                                                                                                                                                                                                                                                                                                                                                                                                                                                                                                                                                                                                                                                                                                                                                                                                                                                                                                                                                                                             | 350                      | 500                     | 10                             |
| BLOCK - 04 | B116 - B516 | 1BHK+1T   | 334                | 16                                                                                                                                                                                                                                                                                                                                                                                                                                                                                                                                                                                                                                                                                                                                                                                                                                                                                                                                                                                                                                                                                                                                                                                                                                                                                                                                                                                                                                                                                                                                                                                                                                                                                                                                                                                                                                                                                                                                                                                                                                                                                                                             | 350                      | 501                     | -                              |

# 1BHK+1T

TYPICAL FLOOR 1ST TO 5TH

| Block No.  | Unit No.    | Unit type | Carpet area (sqft) |    | Total carpet<br>area (sqft) | Saleable area<br>(sqft) | Private terrace<br>area (sqft) |
|------------|-------------|-----------|--------------------|----|-----------------------------|-------------------------|--------------------------------|
| BLOCK - 04 | A113 - A513 | 1BHK+1T   | 334                | 16 | 350                         | 504                     |                                |

#### 1BHK+1T

TYPICAL FLOOR 1ST TO 5TH

#### 1BHK+1T

FIRST FLOOR

TYPICAL FLOOR 2ND TO 5TH

| Block No.  | Unit No.    | Unit type | Carpet area (sqft) | Balcony<br>area<br>(sqft) | Total carpet area (sqft) | Saleable area<br>(sqft) | Private terrace<br>area (sqft) |
|------------|-------------|-----------|--------------------|---------------------------|--------------------------|-------------------------|--------------------------------|
| BLOCK - 04 | C109        | 1BHK+1T   | 334                | 16                        | 350                      | 494                     | 16                             |
| BLOCK - 04 | C209 - C509 | 1BHK+1T   | 334                | 16                        | 350                      | 494                     | 1-                             |

BLOCK - 04

BLOCK - 04

FIRST FLOOR

TYPICAL FLOOR 2ND TO 5TH

| Block No.  | Unit No.   | Unit type | Carpet area (sqft) | THE RESERVE AND ADDRESS OF THE PERSON NAMED IN | Total carpet<br>area (sqft) | Saleable area<br>(sqft) | Private terrace<br>area (sqft) |
|------------|------------|-----------|--------------------|------------------------------------------------|-----------------------------|-------------------------|--------------------------------|
| BLOCK - 04 | C108       | 2BHK+2T   | 629                | 35                                             | 664                         | 943                     | 31                             |
| BLOCK - 04 | C208- C508 | 2BHK+2T   | 629                | 35                                             | 664                         | 943                     | *)                             |