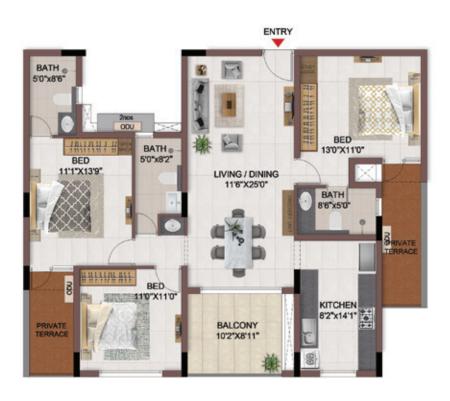

FLOOR PLANS

2nd to 5th TYPICAL FLOOR PLAN

FIRST FLOOR PLAN

33.SAND PIT WITH SAND DIGGER

### FIRST FLOOR PLAN

UNIT PLANS (AFFORDABLE)