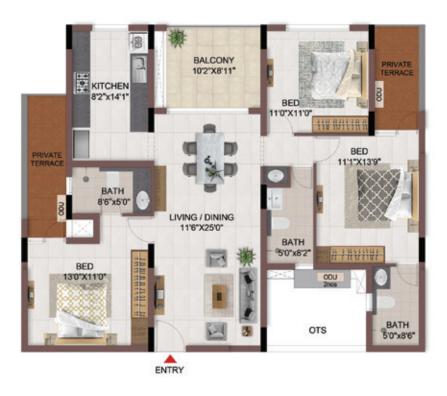

FLOOR PLANS

2nd to 5th TYPICAL FLOOR PLAN

FIRST FLOOR PLAN

33.SAND PIT WITH SAND DIGGER

UNIT PLANS (SUPERIOR)

TYPICAL FLOOR 1ST TO 5TH

| Block No.  | Unit No.                                    | Unit type | Carpet area (sqft) |    | Total carpet<br>area (sqft) | Saleable area (sqft)   | Private terrace<br>area (sqft) |
|------------|---------------------------------------------|-----------|--------------------|----|-----------------------------|------------------------|--------------------------------|
| BLOCK - 05 | C106 - C506                                 | 2BHK+2T   | 742                | 44 | 786                         | 1104                   | - 4                            |
| BLOCK - 05 | D106 - D506,<br>D107 - D507,<br>F102 - F502 | 2BHK+2T   | 742                | 44 | 786                         | 1112,<br>1111.<br>1112 | 100                            |