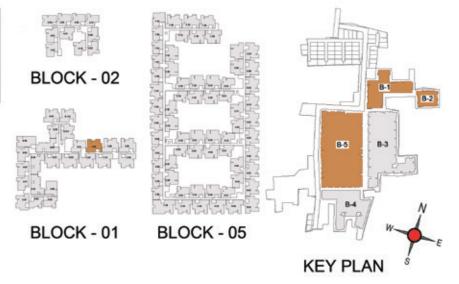

FLOOR PLANS

2nd to 5th TYPICAL FLOOR PLAN

FIRST FLOOR PLAN

33.SAND PIT WITH SAND DIGGER