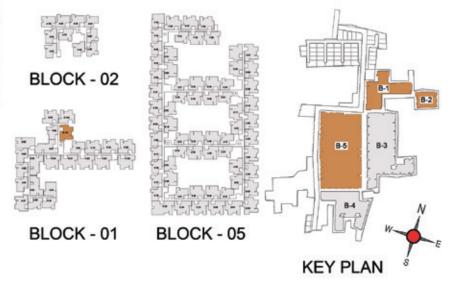

FLOOR PLANS

2nd to 5th TYPICAL FLOOR PLAN

FIRST FLOOR PLAN

33.SAND PIT WITH SAND DIGGER