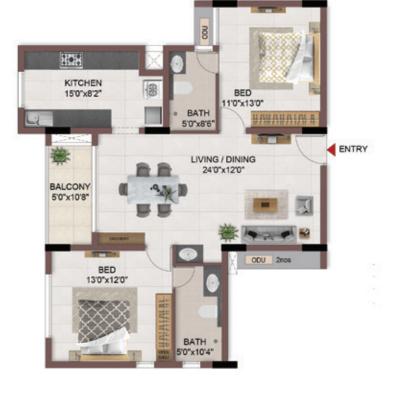

FLOOR PLANS

2nd to 5th TYPICAL FLOOR PLAN

FIRST FLOOR PLAN

33.SAND PIT WITH SAND DIGGER

### FIRST FLOOR PLAN

UNIT PLANS (AFFORDABLE)