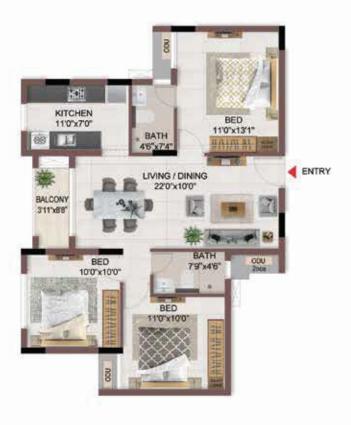

FLOOR PLANS

2nd to 5th TYPICAL FLOOR PLAN

FIRST FLOOR PLAN

33.SAND PIT WITH SAND DIGGER

### FIRST FLOOR PLAN

UNIT PLANS (AFFORDABLE)