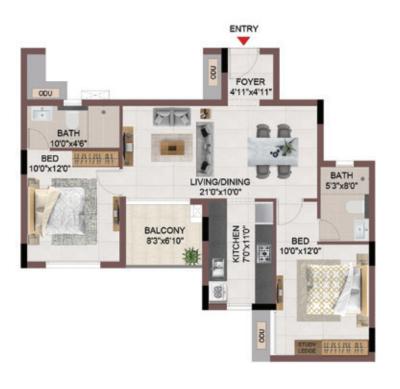

### FIRST FLOOR PLAN

UNIT PLANS (AFFORDABLE)

# 1BHK+1T

TYPICAL FLOOR 1ST TO 5TH

| Block No.  | Unit No.    | Unit type | Carpet area (sqft) | The second secon | Total carpet area (sqft) | Saleable area<br>(sqft) | Private terrace<br>area (sqft) |
|------------|-------------|-----------|--------------------|--------------------------------------------------------------------------------------------------------------------------------------------------------------------------------------------------------------------------------------------------------------------------------------------------------------------------------------------------------------------------------------------------------------------------------------------------------------------------------------------------------------------------------------------------------------------------------------------------------------------------------------------------------------------------------------------------------------------------------------------------------------------------------------------------------------------------------------------------------------------------------------------------------------------------------------------------------------------------------------------------------------------------------------------------------------------------------------------------------------------------------------------------------------------------------------------------------------------------------------------------------------------------------------------------------------------------------------------------------------------------------------------------------------------------------------------------------------------------------------------------------------------------------------------------------------------------------------------------------------------------------------------------------------------------------------------------------------------------------------------------------------------------------------------------------------------------------------------------------------------------------------------------------------------------------------------------------------------------------------------------------------------------------------------------------------------------------------------------------------------------------|--------------------------|-------------------------|--------------------------------|
| BLOCK - 04 | B113 - B513 | 1BHK+1T   | 334                | 16                                                                                                                                                                                                                                                                                                                                                                                                                                                                                                                                                                                                                                                                                                                                                                                                                                                                                                                                                                                                                                                                                                                                                                                                                                                                                                                                                                                                                                                                                                                                                                                                                                                                                                                                                                                                                                                                                                                                                                                                                                                                                                                             | 350                      | 500                     | 10                             |
| BLOCK - 04 | B116 - B516 | 1BHK+1T   | 334                | 16                                                                                                                                                                                                                                                                                                                                                                                                                                                                                                                                                                                                                                                                                                                                                                                                                                                                                                                                                                                                                                                                                                                                                                                                                                                                                                                                                                                                                                                                                                                                                                                                                                                                                                                                                                                                                                                                                                                                                                                                                                                                                                                             | 350                      | 501                     | -                              |

# 1BHK+1T

TYPICAL FLOOR 1ST TO 5TH

| Block No.  | Unit No.    | Unit type | Carpet area (sqft) |    | Total carpet<br>area (sqft) | Saleable area<br>(sqft) | Private terrace<br>area (sqft) |
|------------|-------------|-----------|--------------------|----|-----------------------------|-------------------------|--------------------------------|
| BLOCK - 04 | A113 - A513 | 1BHK+1T   | 334                | 16 | 350                         | 504                     |                                |