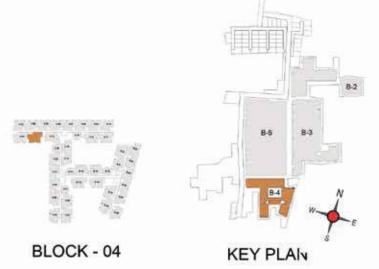

FLOOR PLANS

2nd to 5th TYPICAL FLOOR PLAN

FIRST FLOOR PLAN

33.SAND PIT WITH SAND DIGGER

# 1BHK+1T

TYPICAL FLOOR 1ST TO 5TH

| Block No.  | Unit No.    | Unit type | Carpet area (sqft) | The second secon | Total carpet area (sqft) | Saleable area<br>(sqft) | Private terrace<br>area (sqft) |
|------------|-------------|-----------|--------------------|--------------------------------------------------------------------------------------------------------------------------------------------------------------------------------------------------------------------------------------------------------------------------------------------------------------------------------------------------------------------------------------------------------------------------------------------------------------------------------------------------------------------------------------------------------------------------------------------------------------------------------------------------------------------------------------------------------------------------------------------------------------------------------------------------------------------------------------------------------------------------------------------------------------------------------------------------------------------------------------------------------------------------------------------------------------------------------------------------------------------------------------------------------------------------------------------------------------------------------------------------------------------------------------------------------------------------------------------------------------------------------------------------------------------------------------------------------------------------------------------------------------------------------------------------------------------------------------------------------------------------------------------------------------------------------------------------------------------------------------------------------------------------------------------------------------------------------------------------------------------------------------------------------------------------------------------------------------------------------------------------------------------------------------------------------------------------------------------------------------------------------|--------------------------|-------------------------|--------------------------------|
| BLOCK - 04 | B113 - B513 | 1BHK+1T   | 334                | 16                                                                                                                                                                                                                                                                                                                                                                                                                                                                                                                                                                                                                                                                                                                                                                                                                                                                                                                                                                                                                                                                                                                                                                                                                                                                                                                                                                                                                                                                                                                                                                                                                                                                                                                                                                                                                                                                                                                                                                                                                                                                                                                             | 350                      | 500                     | 10                             |
| BLOCK - 04 | B116 - B516 | 1BHK+1T   | 334                | 16                                                                                                                                                                                                                                                                                                                                                                                                                                                                                                                                                                                                                                                                                                                                                                                                                                                                                                                                                                                                                                                                                                                                                                                                                                                                                                                                                                                                                                                                                                                                                                                                                                                                                                                                                                                                                                                                                                                                                                                                                                                                                                                             | 350                      | 501                     | -                              |

# 1BHK+1T

TYPICAL FLOOR 1ST TO 5TH

| Block No.  | Unit No.    | Unit type | Carpet area (sqft) |    | Total carpet<br>area (sqft) | Saleable area<br>(sqft) | Private terrace<br>area (sqft) |
|------------|-------------|-----------|--------------------|----|-----------------------------|-------------------------|--------------------------------|
| BLOCK - 04 | A113 - A513 | 1BHK+1T   | 334                | 16 | 350                         | 504                     |                                |