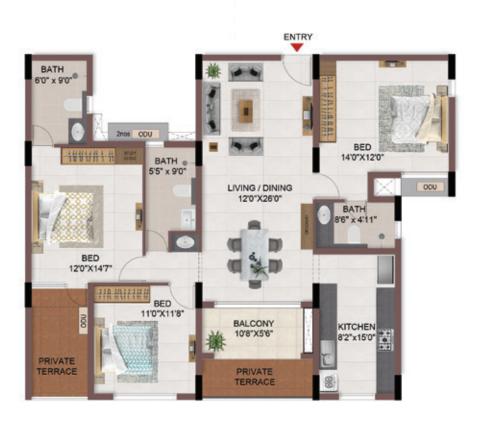

UNIT PLANS (SUPERIOR)

TYPICAL FLOOR 1ST TO 5TH

| Block No.  | Unit No.                                    | Unit type | Carpet area (sqft) |    | Total carpet<br>area (sqft) | Saleable area (sqft)   | Private terrace<br>area (sqft) |
|------------|---------------------------------------------|-----------|--------------------|----|-----------------------------|------------------------|--------------------------------|
| BLOCK - 05 | C106 - C506                                 | 2BHK+2T   | 742                | 44 | 786                         | 1104                   | - 4                            |
| BLOCK - 05 | D106 - D506,<br>D107 - D507,<br>F102 - F502 | 2BHK+2T   | 742                | 44 | 786                         | 1112,<br>1111.<br>1112 | 100                            |