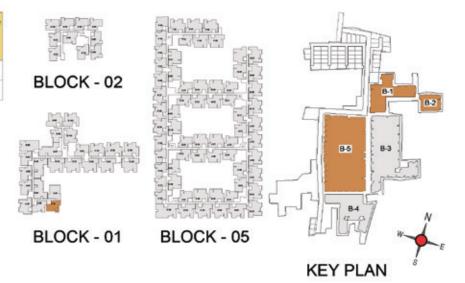

FLOOR PLANS

2nd to 5th TYPICAL FLOOR PLAN

FIRST FLOOR PLAN

33.SAND PIT WITH SAND DIGGER

### FIRST FLOOR PLAN

UNIT PLANS (AFFORDABLE)