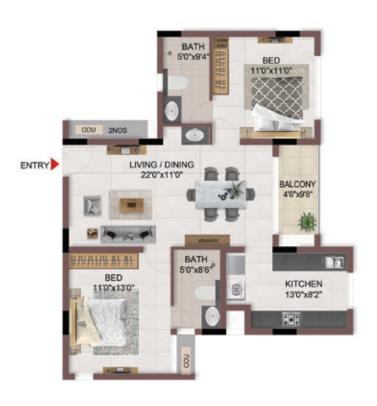

FLOOR PLANS

2nd to 5th TYPICAL FLOOR PLAN

FIRST FLOOR PLAN

33.SAND PIT WITH SAND DIGGER

### FIRST FLOOR PLAN

UNIT PLANS (AFFORDABLE)