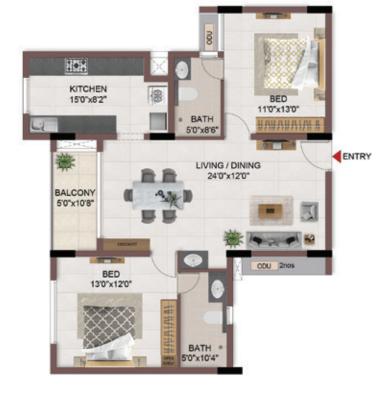

FLOOR PLANS

2nd to 5th TYPICAL FLOOR PLAN

FIRST FLOOR PLAN

33.SAND PIT WITH SAND DIGGER

### FIRST FLOOR PLAN

UNIT PLANS (AFFORDABLE)