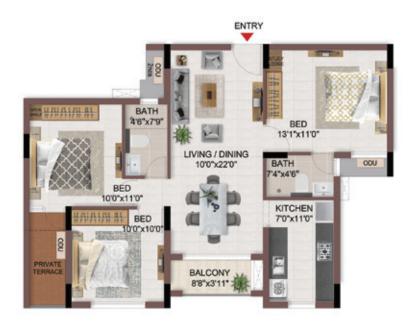

FLOOR PLANS

2nd to 5th TYPICAL FLOOR PLAN

FIRST FLOOR PLAN

33.SAND PIT WITH SAND DIGGER

### FIRST FLOOR PLAN

UNIT PLANS (AFFORDABLE)