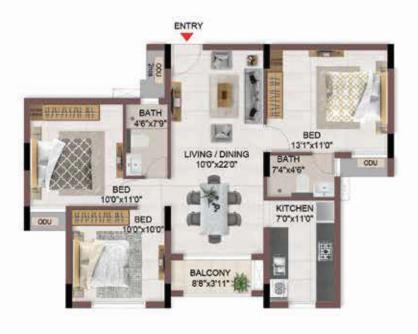

### FIRST FLOOR PLAN

UNIT PLANS (AFFORDABLE)

# 1BHK+1T

TYPICAL FLOOR 1ST TO 5TH

| Block No.  | Unit No.    | Unit type | Carpet area (sqft) | The second secon | Total carpet area (sqft) | Saleable area<br>(sqft) | Private terrace<br>area (sqft) |
|------------|-------------|-----------|--------------------|--------------------------------------------------------------------------------------------------------------------------------------------------------------------------------------------------------------------------------------------------------------------------------------------------------------------------------------------------------------------------------------------------------------------------------------------------------------------------------------------------------------------------------------------------------------------------------------------------------------------------------------------------------------------------------------------------------------------------------------------------------------------------------------------------------------------------------------------------------------------------------------------------------------------------------------------------------------------------------------------------------------------------------------------------------------------------------------------------------------------------------------------------------------------------------------------------------------------------------------------------------------------------------------------------------------------------------------------------------------------------------------------------------------------------------------------------------------------------------------------------------------------------------------------------------------------------------------------------------------------------------------------------------------------------------------------------------------------------------------------------------------------------------------------------------------------------------------------------------------------------------------------------------------------------------------------------------------------------------------------------------------------------------------------------------------------------------------------------------------------------------|--------------------------|-------------------------|--------------------------------|
| BLOCK - 04 | B113 - B513 | 1BHK+1T   | 334                | 16                                                                                                                                                                                                                                                                                                                                                                                                                                                                                                                                                                                                                                                                                                                                                                                                                                                                                                                                                                                                                                                                                                                                                                                                                                                                                                                                                                                                                                                                                                                                                                                                                                                                                                                                                                                                                                                                                                                                                                                                                                                                                                                             | 350                      | 500                     | 10                             |
| BLOCK - 04 | B116 - B516 | 1BHK+1T   | 334                | 16                                                                                                                                                                                                                                                                                                                                                                                                                                                                                                                                                                                                                                                                                                                                                                                                                                                                                                                                                                                                                                                                                                                                                                                                                                                                                                                                                                                                                                                                                                                                                                                                                                                                                                                                                                                                                                                                                                                                                                                                                                                                                                                             | 350                      | 501                     | -                              |

# 1BHK+1T

TYPICAL FLOOR 1ST TO 5TH

| Block No.  | Unit No.    | Unit type | Carpet area (sqft) |    | Total carpet<br>area (sqft) | Saleable area<br>(sqft) | Private terrace<br>area (sqft) |
|------------|-------------|-----------|--------------------|----|-----------------------------|-------------------------|--------------------------------|
| BLOCK - 04 | A113 - A513 | 1BHK+1T   | 334                | 16 | 350                         | 504                     |                                |