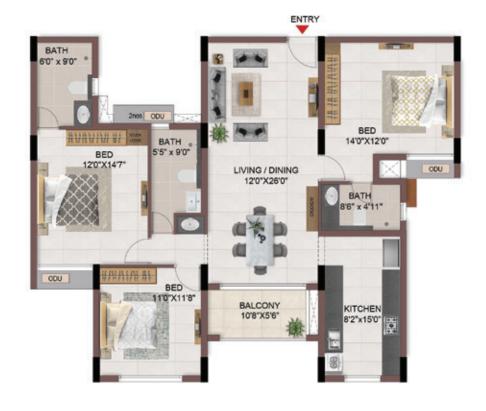

### FIRST FLOOR PLAN

UNIT PLANS (AFFORDABLE)

#### 1BHK+1T

TYPICAL FLOOR 1ST TO 5TH