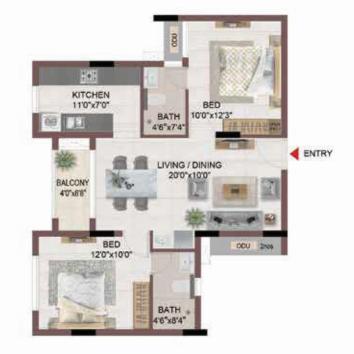

### FIRST FLOOR PLAN

UNIT PLANS (AFFORDABLE)

# 1BHK+1T

TYPICAL FLOOR 1ST TO 5TH

| Block No.  | Unit No.    | Unit type | Carpet area (sqft) | The second secon | Total carpet area (sqft) | Saleable area<br>(sqft) | Private terrace<br>area (sqft) |
|------------|-------------|-----------|--------------------|--------------------------------------------------------------------------------------------------------------------------------------------------------------------------------------------------------------------------------------------------------------------------------------------------------------------------------------------------------------------------------------------------------------------------------------------------------------------------------------------------------------------------------------------------------------------------------------------------------------------------------------------------------------------------------------------------------------------------------------------------------------------------------------------------------------------------------------------------------------------------------------------------------------------------------------------------------------------------------------------------------------------------------------------------------------------------------------------------------------------------------------------------------------------------------------------------------------------------------------------------------------------------------------------------------------------------------------------------------------------------------------------------------------------------------------------------------------------------------------------------------------------------------------------------------------------------------------------------------------------------------------------------------------------------------------------------------------------------------------------------------------------------------------------------------------------------------------------------------------------------------------------------------------------------------------------------------------------------------------------------------------------------------------------------------------------------------------------------------------------------------|--------------------------|-------------------------|--------------------------------|
| BLOCK - 04 | B113 - B513 | 1BHK+1T   | 334                | 16                                                                                                                                                                                                                                                                                                                                                                                                                                                                                                                                                                                                                                                                                                                                                                                                                                                                                                                                                                                                                                                                                                                                                                                                                                                                                                                                                                                                                                                                                                                                                                                                                                                                                                                                                                                                                                                                                                                                                                                                                                                                                                                             | 350                      | 500                     | 10                             |
| BLOCK - 04 | B116 - B516 | 1BHK+1T   | 334                | 16                                                                                                                                                                                                                                                                                                                                                                                                                                                                                                                                                                                                                                                                                                                                                                                                                                                                                                                                                                                                                                                                                                                                                                                                                                                                                                                                                                                                                                                                                                                                                                                                                                                                                                                                                                                                                                                                                                                                                                                                                                                                                                                             | 350                      | 501                     | -                              |