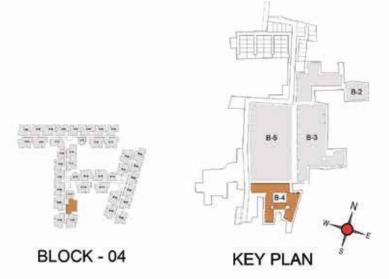

FLOOR PLANS

2nd to 5th TYPICAL FLOOR PLAN

FIRST FLOOR PLAN

33.SAND PIT WITH SAND DIGGER

### FIRST FLOOR PLAN

UNIT PLANS (AFFORDABLE)