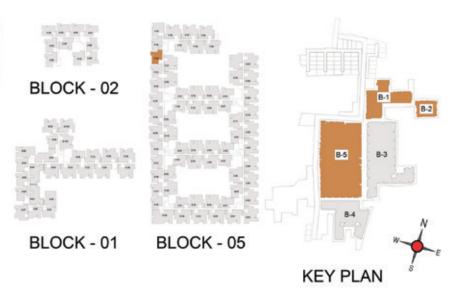

UNIT PLANS (SUPERIOR)

TYPICAL FLOOR 1ST TO 5TH

| Block No.  | Unit No.                                    | Unit type | Carpet area (sqft) |    | Total carpet<br>area (sqft) | Saleable area (sqft)   | Private terrace<br>area (sqft) |
|------------|---------------------------------------------|-----------|--------------------|----|-----------------------------|------------------------|--------------------------------|
| BLOCK - 05 | C106 - C506                                 | 2BHK+2T   | 742                | 44 | 786                         | 1104                   | - 4                            |
| BLOCK - 05 | D106 - D506,<br>D107 - D507,<br>F102 - F502 | 2BHK+2T   | 742                | 44 | 786                         | 1112,<br>1111.<br>1112 | 100                            |

TYPICAL FLOOR 2ND TO 5TH

| Block No.  | Unit No.    | Unit type | Carpet area (sqft) |    | Total carpet<br>area (sqft) | Saleable area<br>(sqft) | Private terrace<br>area (sqft) |
|------------|-------------|-----------|--------------------|----|-----------------------------|-------------------------|--------------------------------|
| BLOCK - 05 | D104        | 2BHK+2T   | 742                | 44 | 786                         | 1105                    | 73                             |
| BLOCK - 05 | D204 - D504 | 2BHK+2T   | 742                | 44 | 786                         | 1105                    | -                              |

TYPICAL FLOOR 2ND TO 5TH

| Block No.  | Unit No.    | Unit type | Carpet area (sqft) |    | Total carpet<br>area (sqft) | Saleable area<br>(sqft) | Private terrace<br>area (sqft) |
|------------|-------------|-----------|--------------------|----|-----------------------------|-------------------------|--------------------------------|
| BLOCK - 05 | E104        | 2BHK+2T   | 742                | 44 | 786                         | 1105                    | 131                            |
| BLOCK - 05 | E204 - E504 | 2BHK+2T   | 742                | 44 | 786                         | 1105                    |                                |

FIRST FLOOR

TYPICAL FLOOR 2ND TO 5TH

| Block No.  | Unit No.                    | Unit type | Carpet area (sqft) |    | Total carpet<br>area (sqft) | Saleable area (sqft) | Private terrace<br>area (sqft) |
|------------|-----------------------------|-----------|--------------------|----|-----------------------------|----------------------|--------------------------------|
| BLOCK - 05 | A110 & B107                 | 2BHK+2T   | 742                | 44 | 786                         | 1105                 | 73                             |
| BLOCK - 05 | A210 - A510,<br>B107 - B507 | 2BHK+2T   | 742                | 44 | 786                         | 1105                 | 187                            |

TYPICAL FLOOR 1ST TO 5TH

| Block No.  | Unit No.                    | Unit type | Carpet area (sqft) |    | Total carpet area (sqft) | Saleable area (sqft) | Private terrace area (sqft) |
|------------|-----------------------------|-----------|--------------------|----|--------------------------|----------------------|-----------------------------|
| BLOCK - 05 | F111                        | 2BHK+2T   | 742                | 44 | 786                      | 1108                 | 73                          |
| BLOCK - 05 | F211 - F511,<br>A107 - A507 | 2BHK+2T   | 742                | 44 | 786                      | 1108,<br>1113        | 180                         |