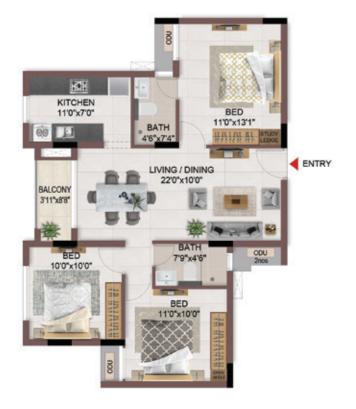

UNIT PLANS (SUPERIOR)

TYPICAL FLOOR 1ST TO 5TH

| Block No.  | Unit No.                                    | Unit type | Carpet area (sqft) |    | Total carpet<br>area (sqft) | Saleable area (sqft)   | Private terrace<br>area (sqft) |
|------------|---------------------------------------------|-----------|--------------------|----|-----------------------------|------------------------|--------------------------------|
| BLOCK - 05 | C106 - C506                                 | 2BHK+2T   | 742                | 44 | 786                         | 1104                   | - 4                            |
| BLOCK - 05 | D106 - D506,<br>D107 - D507,<br>F102 - F502 | 2BHK+2T   | 742                | 44 | 786                         | 1112,<br>1111.<br>1112 | 100                            |

TYPICAL FLOOR 2ND TO 5TH

| Block No.  | Unit No.    | Unit type | Carpet area (sqft) |    | Total carpet<br>area (sqft) | Saleable area<br>(sqft) | Private terrace<br>area (sqft) |
|------------|-------------|-----------|--------------------|----|-----------------------------|-------------------------|--------------------------------|
| BLOCK - 05 | D104        | 2BHK+2T   | 742                | 44 | 786                         | 1105                    | 73                             |
| BLOCK - 05 | D204 - D504 | 2BHK+2T   | 742                | 44 | 786                         | 1105                    | -                              |

TYPICAL FLOOR 2ND TO 5TH

| Block No.  | Unit No.    | Unit type | Carpet area (sqft) |    | Total carpet<br>area (sqft) | Saleable area<br>(sqft) | Private terrace<br>area (sqft) |
|------------|-------------|-----------|--------------------|----|-----------------------------|-------------------------|--------------------------------|
| BLOCK - 05 | E104        | 2BHK+2T   | 742                | 44 | 786                         | 1105                    | 131                            |
| BLOCK - 05 | E204 - E504 | 2BHK+2T   | 742                | 44 | 786                         | 1105                    |                                |

FIRST FLOOR

TYPICAL FLOOR 2ND TO 5TH

| Block No.  | Unit No.                    | Unit type | Carpet area (sqft) |    | Total carpet<br>area (sqft) | Saleable area (sqft) | Private terrace<br>area (sqft) |
|------------|-----------------------------|-----------|--------------------|----|-----------------------------|----------------------|--------------------------------|
| BLOCK - 05 | A110 & B107                 | 2BHK+2T   | 742                | 44 | 786                         | 1105                 | 73                             |
| BLOCK - 05 | A210 - A510,<br>B107 - B507 | 2BHK+2T   | 742                | 44 | 786                         | 1105                 | 187                            |