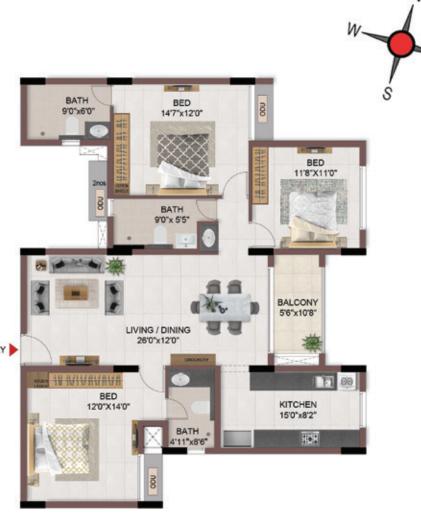

UNIT PLANS (SUPERIOR)

TYPICAL FLOOR 1ST TO 5TH

| Block No.  | Unit No.                                    | Unit type | Carpet area (sqft) |    | Total carpet<br>area (sqft) | Saleable area (sqft)   | Private terrace<br>area (sqft) |
|------------|---------------------------------------------|-----------|--------------------|----|-----------------------------|------------------------|--------------------------------|
| BLOCK - 05 | C106 - C506                                 | 2BHK+2T   | 742                | 44 | 786                         | 1104                   | - 4                            |
| BLOCK - 05 | D106 - D506,<br>D107 - D507,<br>F102 - F502 | 2BHK+2T   | 742                | 44 | 786                         | 1112,<br>1111.<br>1112 | 100                            |

TYPICAL FLOOR 2ND TO 5TH

| Block No.  | Unit No.    | Unit type | Carpet area (sqft) |    | Total carpet<br>area (sqft) | Saleable area<br>(sqft) | Private terrace<br>area (sqft) |
|------------|-------------|-----------|--------------------|----|-----------------------------|-------------------------|--------------------------------|
| BLOCK - 05 | D104        | 2BHK+2T   | 742                | 44 | 786                         | 1105                    | 73                             |
| BLOCK - 05 | D204 - D504 | 2BHK+2T   | 742                | 44 | 786                         | 1105                    | -                              |

TYPICAL FLOOR 2ND TO 5TH

| Block No.  | Unit No.    | Unit type | Carpet area (sqft) |    | Total carpet<br>area (sqft) | Saleable area<br>(sqft) | Private terrace<br>area (sqft) |
|------------|-------------|-----------|--------------------|----|-----------------------------|-------------------------|--------------------------------|
| BLOCK - 05 | E104        | 2BHK+2T   | 742                | 44 | 786                         | 1105                    | 131                            |
| BLOCK - 05 | E204 - E504 | 2BHK+2T   | 742                | 44 | 786                         | 1105                    |                                |

FIRST FLOOR

TYPICAL FLOOR 2ND TO 5TH

| Block No.  | Unit No.                    | Unit type | Carpet area (sqft) |    | Total carpet<br>area (sqft) | Saleable area (sqft) | Private terrace<br>area (sqft) |
|------------|-----------------------------|-----------|--------------------|----|-----------------------------|----------------------|--------------------------------|
| BLOCK - 05 | A110 & B107                 | 2BHK+2T   | 742                | 44 | 786                         | 1105                 | 73                             |
| BLOCK - 05 | A210 - A510,<br>B107 - B507 | 2BHK+2T   | 742                | 44 | 786                         | 1105                 | 187                            |

TYPICAL FLOOR 1ST TO 5TH

| Block No.  | Unit No.                    | Unit type | Carpet area (sqft) |    | Total carpet area (sqft) | Saleable area (sqft) | Private terrace area (sqft) |
|------------|-----------------------------|-----------|--------------------|----|--------------------------|----------------------|-----------------------------|
| BLOCK - 05 | F111                        | 2BHK+2T   | 742                | 44 | 786                      | 1108                 | 73                          |
| BLOCK - 05 | F211 - F511,<br>A107 - A507 | 2BHK+2T   | 742                | 44 | 786                      | 1108,<br>1113        | 180                         |