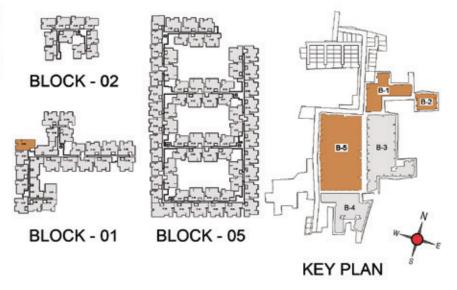

FLOOR PLANS

2nd to 5th TYPICAL FLOOR PLAN

FIRST FLOOR PLAN

33.SAND PIT WITH SAND DIGGER