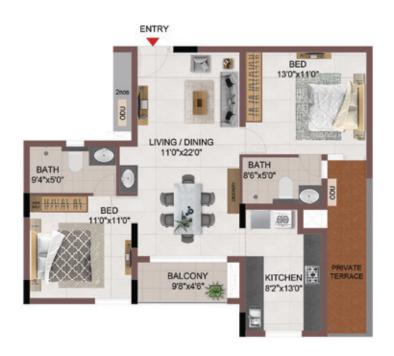

FIRST FLOOR

| EN                | TRY                            |
|-------------------|--------------------------------|
| 2006              | BED 130°x110°                  |
|                   | LIVING / DINING<br>11'0'x22'0" |
| BATH<br>9'4"x5'0" | BATH 000                       |
| BED BED           | d b - To                       |
| 11'0"x11'0"       |                                |
|                   | BALCONY KITCHEN                |
|                   | 9/8"x4'6" 8'2"x13'0"           |
|                   |                                |