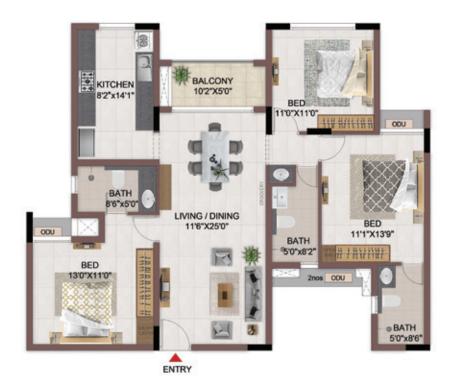

### FIRST FLOOR PLAN

UNIT PLANS (AFFORDABLE)

# 1BHK+1T

TYPICAL FLOOR 1ST TO 5TH

| Block No.  | Unit No.    | Unit type | Carpet area (sqft) | The second secon | Total carpet area (sqft) | Saleable area<br>(sqft) | Private terrace<br>area (sqft) |
|------------|-------------|-----------|--------------------|--------------------------------------------------------------------------------------------------------------------------------------------------------------------------------------------------------------------------------------------------------------------------------------------------------------------------------------------------------------------------------------------------------------------------------------------------------------------------------------------------------------------------------------------------------------------------------------------------------------------------------------------------------------------------------------------------------------------------------------------------------------------------------------------------------------------------------------------------------------------------------------------------------------------------------------------------------------------------------------------------------------------------------------------------------------------------------------------------------------------------------------------------------------------------------------------------------------------------------------------------------------------------------------------------------------------------------------------------------------------------------------------------------------------------------------------------------------------------------------------------------------------------------------------------------------------------------------------------------------------------------------------------------------------------------------------------------------------------------------------------------------------------------------------------------------------------------------------------------------------------------------------------------------------------------------------------------------------------------------------------------------------------------------------------------------------------------------------------------------------------------|--------------------------|-------------------------|--------------------------------|
| BLOCK - 04 | B113 - B513 | 1BHK+1T   | 334                | 16                                                                                                                                                                                                                                                                                                                                                                                                                                                                                                                                                                                                                                                                                                                                                                                                                                                                                                                                                                                                                                                                                                                                                                                                                                                                                                                                                                                                                                                                                                                                                                                                                                                                                                                                                                                                                                                                                                                                                                                                                                                                                                                             | 350                      | 500                     | 10                             |
| BLOCK - 04 | B116 - B516 | 1BHK+1T   | 334                | 16                                                                                                                                                                                                                                                                                                                                                                                                                                                                                                                                                                                                                                                                                                                                                                                                                                                                                                                                                                                                                                                                                                                                                                                                                                                                                                                                                                                                                                                                                                                                                                                                                                                                                                                                                                                                                                                                                                                                                                                                                                                                                                                             | 350                      | 501                     | -                              |

# 1BHK+1T

TYPICAL FLOOR 1ST TO 5TH

| Block No.  | Unit No.    | Unit type | Carpet area (sqft) |    | Total carpet<br>area (sqft) | Saleable area<br>(sqft) | Private terrace<br>area (sqft) |
|------------|-------------|-----------|--------------------|----|-----------------------------|-------------------------|--------------------------------|
| BLOCK - 04 | A113 - A513 | 1BHK+1T   | 334                | 16 | 350                         | 504                     |                                |

#### 1BHK+1T

TYPICAL FLOOR 1ST TO 5TH