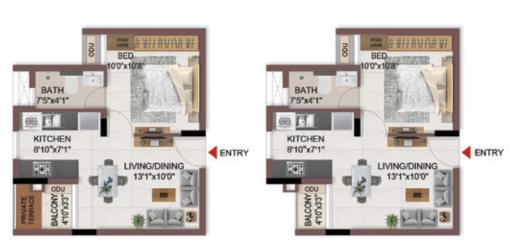

FLOOR PLANS

2nd to 5th TYPICAL FLOOR PLAN

FIRST FLOOR PLAN

33.SAND PIT WITH SAND DIGGER

### FIRST FLOOR PLAN

UNIT PLANS (AFFORDABLE)

# 1BHK+1T

TYPICAL FLOOR 1ST TO 5TH

| Block No.  | Unit No.    | Unit type | Carpet area (sqft) | The second secon | Total carpet area (sqft) | Saleable area<br>(sqft) | Private terrace<br>area (sqft) |
|------------|-------------|-----------|--------------------|--------------------------------------------------------------------------------------------------------------------------------------------------------------------------------------------------------------------------------------------------------------------------------------------------------------------------------------------------------------------------------------------------------------------------------------------------------------------------------------------------------------------------------------------------------------------------------------------------------------------------------------------------------------------------------------------------------------------------------------------------------------------------------------------------------------------------------------------------------------------------------------------------------------------------------------------------------------------------------------------------------------------------------------------------------------------------------------------------------------------------------------------------------------------------------------------------------------------------------------------------------------------------------------------------------------------------------------------------------------------------------------------------------------------------------------------------------------------------------------------------------------------------------------------------------------------------------------------------------------------------------------------------------------------------------------------------------------------------------------------------------------------------------------------------------------------------------------------------------------------------------------------------------------------------------------------------------------------------------------------------------------------------------------------------------------------------------------------------------------------------------|--------------------------|-------------------------|--------------------------------|
| BLOCK - 04 | B113 - B513 | 1BHK+1T   | 334                | 16                                                                                                                                                                                                                                                                                                                                                                                                                                                                                                                                                                                                                                                                                                                                                                                                                                                                                                                                                                                                                                                                                                                                                                                                                                                                                                                                                                                                                                                                                                                                                                                                                                                                                                                                                                                                                                                                                                                                                                                                                                                                                                                             | 350                      | 500                     | 10                             |
| BLOCK - 04 | B116 - B516 | 1BHK+1T   | 334                | 16                                                                                                                                                                                                                                                                                                                                                                                                                                                                                                                                                                                                                                                                                                                                                                                                                                                                                                                                                                                                                                                                                                                                                                                                                                                                                                                                                                                                                                                                                                                                                                                                                                                                                                                                                                                                                                                                                                                                                                                                                                                                                                                             | 350                      | 501                     | -                              |

# 1BHK+1T

TYPICAL FLOOR 1ST TO 5TH

| Block No.  | Unit No.    | Unit type | Carpet area (sqft) |    | Total carpet<br>area (sqft) | Saleable area<br>(sqft) | Private terrace<br>area (sqft) |
|------------|-------------|-----------|--------------------|----|-----------------------------|-------------------------|--------------------------------|
| BLOCK - 04 | A113 - A513 | 1BHK+1T   | 334                | 16 | 350                         | 504                     |                                |