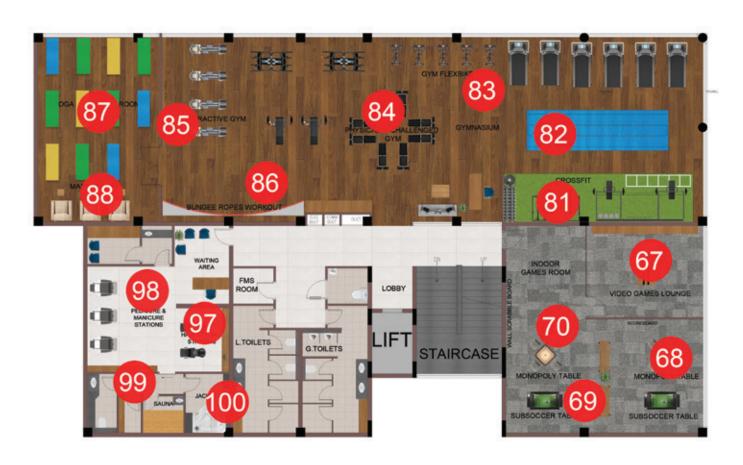

### **Indoor Games Room**

- 61. Skee Ball
- 62. Foosball
- 63. Shuffle Board
- 64. Air Hockey
- 65. Billiards Room
- 66. TT Room
- 67. Video Games Lounge
- 68. Monopoly Table
- 69. Sub Soccer Table
- 70. Wall Scrabble Board

### **Fitness**

- 81. Gym Cross Fit Area
- 82. Hanging Ropes Rock Climbing
- 83. Gym Flexbike
- 84. Specially Abled Gym
- 85. Interactive Gym
- 86. Bungee Ropes Workout
- 87. Yoga & Aerobics Room
- 88. Bcm Massagers Indoor Sports
- 89. Badminton Court
- 90. Squash Court Gaming Arcade
- 91. HIT Mouse
- 92. Darts Machine
- 93. Ultimate Punch
- 94. Need For Speed
- 95. VR Egg Simulator
- 96. Alien Gun Shooting

### Salon & Spa

- 97. Hair Styling Stations
- 98. Pedicure & Manicure Stations
- 99. Sauna
- 100. Jacuzzi