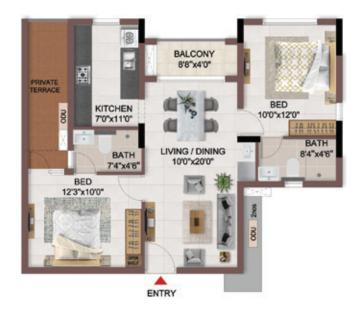

FLOOR PLANS

2nd to 5th TYPICAL FLOOR PLAN

FIRST FLOOR PLAN

33.SAND PIT WITH SAND DIGGER

### FIRST FLOOR PLAN

UNIT PLANS (AFFORDABLE)