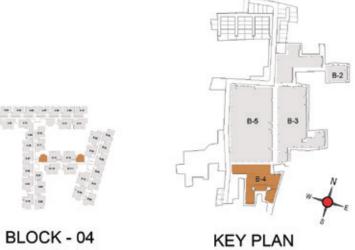

FLOOR PLANS

2nd to 5th TYPICAL FLOOR PLAN

FIRST FLOOR PLAN

33.SAND PIT WITH SAND DIGGER