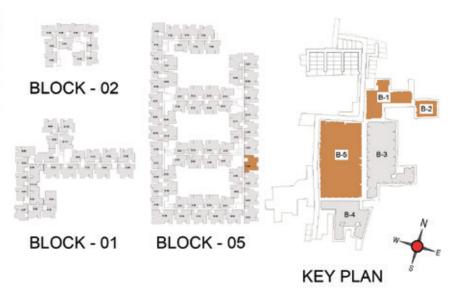

FLOOR PLANS

2nd to 5th TYPICAL FLOOR PLAN

FIRST FLOOR PLAN

33.SAND PIT WITH SAND DIGGER