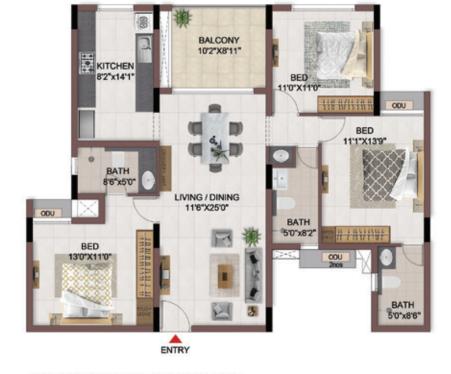

FLOOR PLANS

2nd to 5th TYPICAL FLOOR PLAN

FIRST FLOOR PLAN

33.SAND PIT WITH SAND DIGGER

### FIRST FLOOR PLAN

UNIT PLANS (AFFORDABLE)