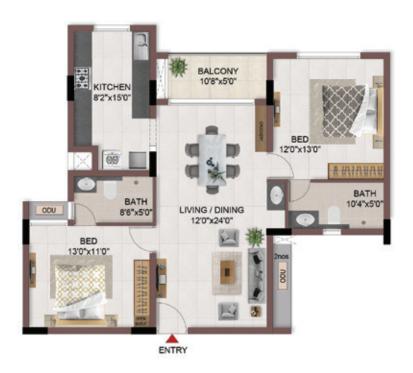

UNIT PLANS (SUPERIOR)

TYPICAL FLOOR 1ST TO 5TH

| Block No.  | Unit No.                                    | Unit type | Carpet area (sqft) |    | Total carpet<br>area (sqft) | Saleable area (sqft)   | Private terrace<br>area (sqft) |
|------------|---------------------------------------------|-----------|--------------------|----|-----------------------------|------------------------|--------------------------------|
| BLOCK - 05 | C106 - C506                                 | 2BHK+2T   | 742                | 44 | 786                         | 1104                   | - 4                            |
| BLOCK - 05 | D106 - D506,<br>D107 - D507,<br>F102 - F502 | 2BHK+2T   | 742                | 44 | 786                         | 1112,<br>1111.<br>1112 | 100                            |

TYPICAL FLOOR 2ND TO 5TH

| Block No.  | Unit No.    | Unit type | Carpet area (sqft) |    | Total carpet<br>area (sqft) | Saleable area<br>(sqft) | Private terrace<br>area (sqft) |
|------------|-------------|-----------|--------------------|----|-----------------------------|-------------------------|--------------------------------|
| BLOCK - 05 | D104        | 2BHK+2T   | 742                | 44 | 786                         | 1105                    | 73                             |
| BLOCK - 05 | D204 - D504 | 2BHK+2T   | 742                | 44 | 786                         | 1105                    | -                              |

TYPICAL FLOOR 2ND TO 5TH

| Block No.  | Unit No.    | Unit type | Carpet area (sqft) |    | Total carpet<br>area (sqft) | Saleable area<br>(sqft) | Private terrace<br>area (sqft) |
|------------|-------------|-----------|--------------------|----|-----------------------------|-------------------------|--------------------------------|
| BLOCK - 05 | E104        | 2BHK+2T   | 742                | 44 | 786                         | 1105                    | 131                            |
| BLOCK - 05 | E204 - E504 | 2BHK+2T   | 742                | 44 | 786                         | 1105                    |                                |

FIRST FLOOR

TYPICAL FLOOR 2ND TO 5TH

| Block No.  | Unit No.                    | Unit type | Carpet area (sqft) |    | Total carpet<br>area (sqft) | Saleable area (sqft) | Private terrace<br>area (sqft) |
|------------|-----------------------------|-----------|--------------------|----|-----------------------------|----------------------|--------------------------------|
| BLOCK - 05 | A110 & B107                 | 2BHK+2T   | 742                | 44 | 786                         | 1105                 | 73                             |
| BLOCK - 05 | A210 - A510,<br>B107 - B507 | 2BHK+2T   | 742                | 44 | 786                         | 1105                 | 187                            |