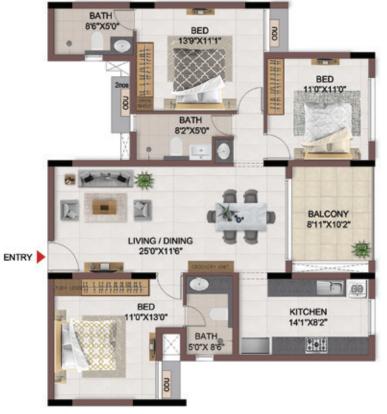

### FIRST FLOOR PLAN

UNIT PLANS (AFFORDABLE)

UNIT PLANS (SUPERIOR)

TYPICAL FLOOR 1ST TO 5TH

| Block No.  | Unit No.                                    | Unit type | Carpet area (sqft) |    | Total carpet<br>area (sqft) | Saleable area (sqft)   | Private terrace<br>area (sqft) |
|------------|---------------------------------------------|-----------|--------------------|----|-----------------------------|------------------------|--------------------------------|
| BLOCK - 05 | C106 - C506                                 | 2BHK+2T   | 742                | 44 | 786                         | 1104                   | - 4                            |
| BLOCK - 05 | D106 - D506,<br>D107 - D507,<br>F102 - F502 | 2BHK+2T   | 742                | 44 | 786                         | 1112,<br>1111.<br>1112 | 100                            |