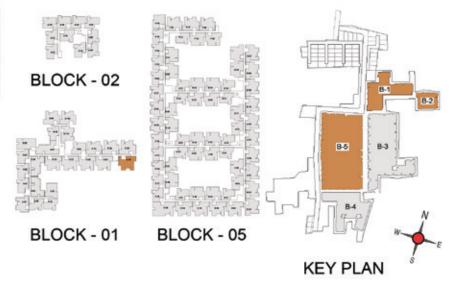

FLOOR PLANS

2nd to 5th TYPICAL FLOOR PLAN

FIRST FLOOR PLAN

33.SAND PIT WITH SAND DIGGER