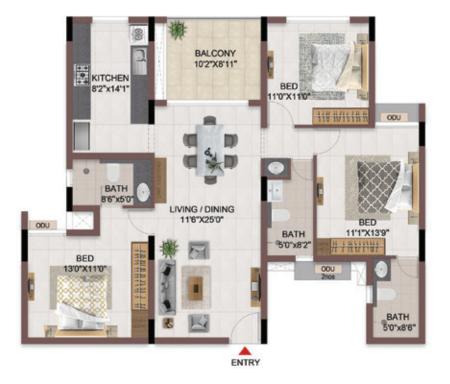

### FIRST FLOOR PLAN

UNIT PLANS (AFFORDABLE)

UNIT PLANS (SUPERIOR)

TYPICAL FLOOR 1ST TO 5TH

| Block No.  | Unit No.                                    | Unit type | Carpet area (sqft) |    | Total carpet<br>area (sqft) | Saleable area (sqft)   | Private terrace<br>area (sqft) |
|------------|---------------------------------------------|-----------|--------------------|----|-----------------------------|------------------------|--------------------------------|
| BLOCK - 05 | C106 - C506                                 | 2BHK+2T   | 742                | 44 | 786                         | 1104                   | - 4                            |
| BLOCK - 05 | D106 - D506,<br>D107 - D507,<br>F102 - F502 | 2BHK+2T   | 742                | 44 | 786                         | 1112,<br>1111.<br>1112 | 100                            |