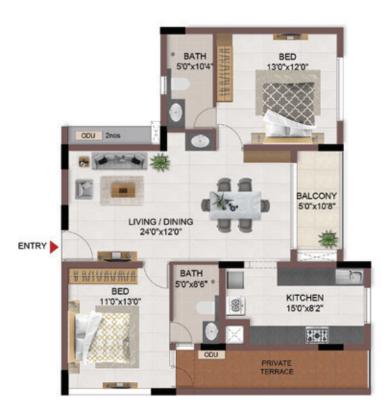

FLOOR PLANS

2nd to 5th TYPICAL FLOOR PLAN

FIRST FLOOR PLAN

33.SAND PIT WITH SAND DIGGER

### FIRST FLOOR PLAN

UNIT PLANS (AFFORDABLE)