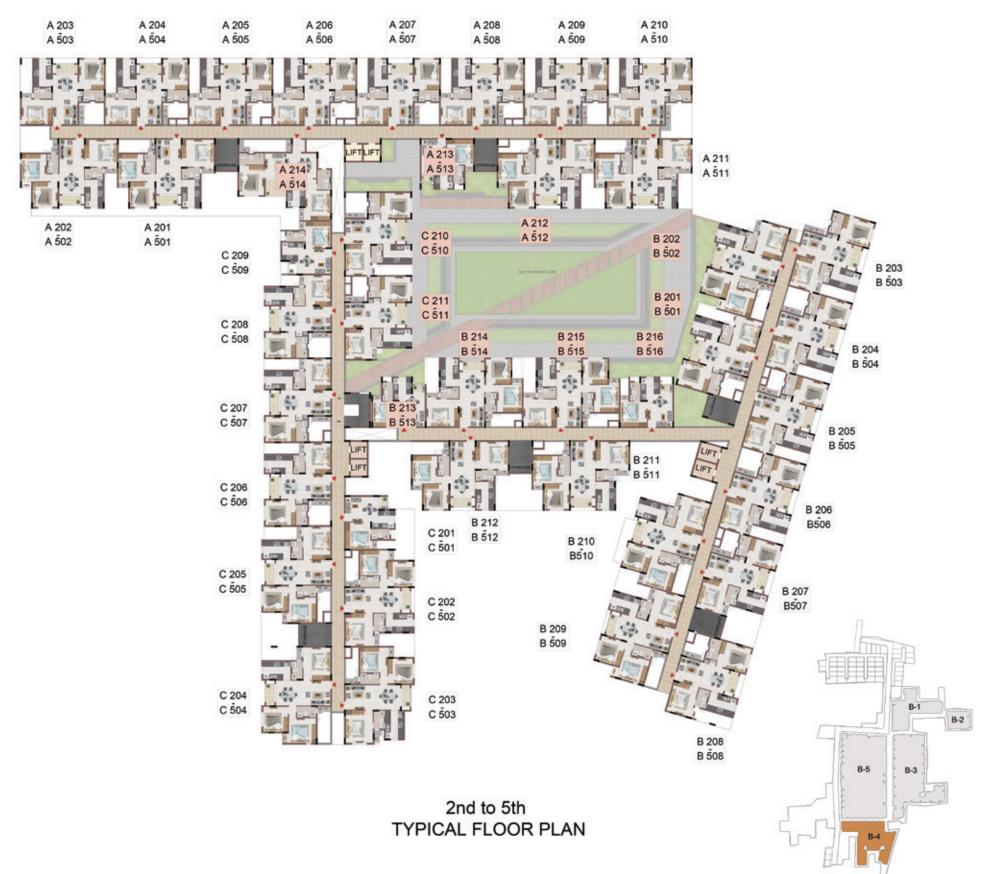

FLOOR PLANS

2nd to 5th TYPICAL FLOOR PLAN

FIRST FLOOR PLAN

33.SAND PIT WITH SAND DIGGER