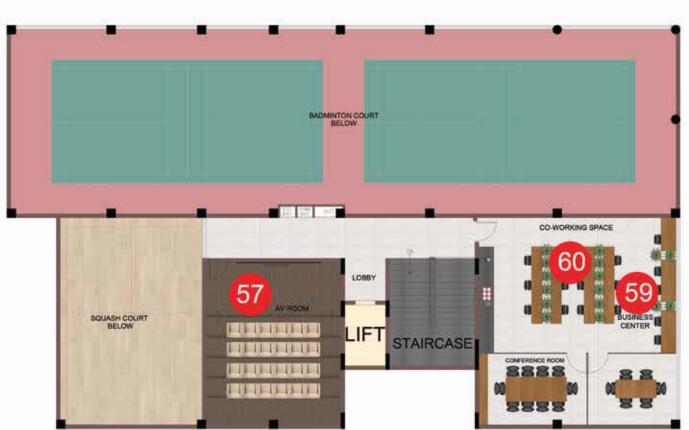

### **Entertainment & Convenience**

- 56. Multipurpose Hall
- 57. Mini Theatre
- 58. Learning Centre
- 59. Business Centre
- 60. Co-working Space