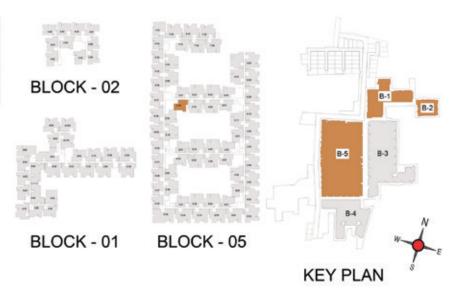

FLOOR PLANS

2nd to 5th TYPICAL FLOOR PLAN

FIRST FLOOR PLAN

33.SAND PIT WITH SAND DIGGER

### FIRST FLOOR PLAN

UNIT PLANS (AFFORDABLE)