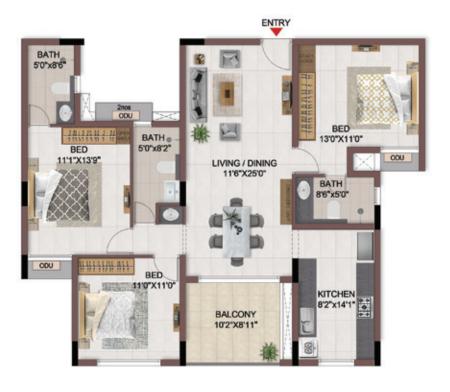

FLOOR PLANS

2nd to 5th TYPICAL FLOOR PLAN

FIRST FLOOR PLAN

33.SAND PIT WITH SAND DIGGER

### FIRST FLOOR PLAN

UNIT PLANS (AFFORDABLE)