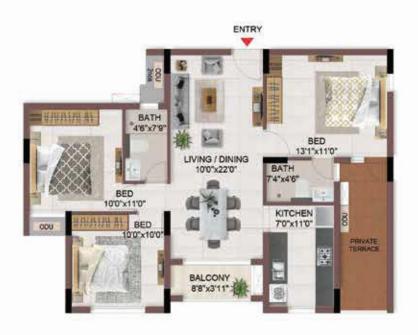

FLOOR PLANS

2nd to 5th TYPICAL FLOOR PLAN

FIRST FLOOR PLAN

33.SAND PIT WITH SAND DIGGER

### FIRST FLOOR PLAN

UNIT PLANS (AFFORDABLE)