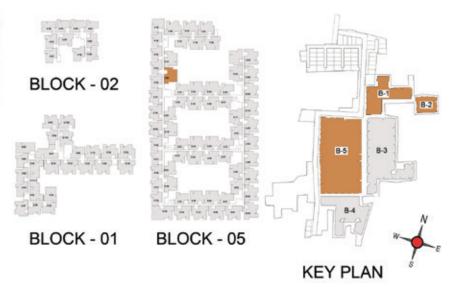

FLOOR PLANS

2nd to 5th TYPICAL FLOOR PLAN

FIRST FLOOR PLAN

33.SAND PIT WITH SAND DIGGER