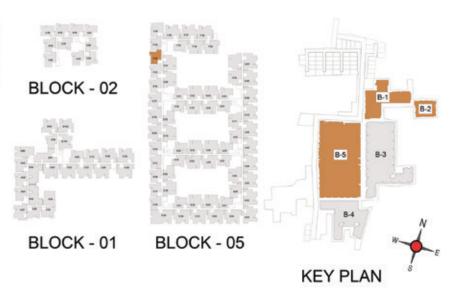

FLOOR PLANS

2nd to 5th TYPICAL FLOOR PLAN

FIRST FLOOR PLAN

33.SAND PIT WITH SAND DIGGER