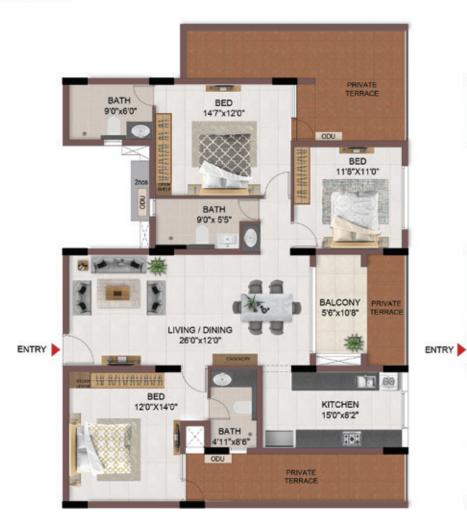

UNIT PLANS (SUPERIOR)

TYPICAL FLOOR 1ST TO 5TH

| Block No.  | Unit No.                                    | Unit type | Carpet area (sqft) |    | Total carpet<br>area (sqft) | Saleable area (sqft)   | Private terrace<br>area (sqft) |
|------------|---------------------------------------------|-----------|--------------------|----|-----------------------------|------------------------|--------------------------------|
| BLOCK - 05 | C106 - C506                                 | 2BHK+2T   | 742                | 44 | 786                         | 1104                   | - 4                            |
| BLOCK - 05 | D106 - D506,<br>D107 - D507,<br>F102 - F502 | 2BHK+2T   | 742                | 44 | 786                         | 1112,<br>1111.<br>1112 | 100                            |

TYPICAL FLOOR 2ND TO 5TH

| Block No.  | Unit No.    | Unit type | Carpet area (sqft) |    | Total carpet<br>area (sqft) | Saleable area<br>(sqft) | Private terrace<br>area (sqft) |
|------------|-------------|-----------|--------------------|----|-----------------------------|-------------------------|--------------------------------|
| BLOCK - 05 | D104        | 2BHK+2T   | 742                | 44 | 786                         | 1105                    | 73                             |
| BLOCK - 05 | D204 - D504 | 2BHK+2T   | 742                | 44 | 786                         | 1105                    | -                              |

TYPICAL FLOOR 2ND TO 5TH

| Block No.  | Unit No.    | Unit type | Carpet area (sqft) |    | Total carpet<br>area (sqft) | Saleable area<br>(sqft) | Private terrace<br>area (sqft) |
|------------|-------------|-----------|--------------------|----|-----------------------------|-------------------------|--------------------------------|
| BLOCK - 05 | E104        | 2BHK+2T   | 742                | 44 | 786                         | 1105                    | 131                            |
| BLOCK - 05 | E204 - E504 | 2BHK+2T   | 742                | 44 | 786                         | 1105                    |                                |

FIRST FLOOR

TYPICAL FLOOR 2ND TO 5TH

| Block No.  | Unit No.                    | Unit type | Carpet area (sqft) |    | Total carpet<br>area (sqft) | Saleable area (sqft) | Private terrace<br>area (sqft) |
|------------|-----------------------------|-----------|--------------------|----|-----------------------------|----------------------|--------------------------------|
| BLOCK - 05 | A110 & B107                 | 2BHK+2T   | 742                | 44 | 786                         | 1105                 | 73                             |
| BLOCK - 05 | A210 - A510,<br>B107 - B507 | 2BHK+2T   | 742                | 44 | 786                         | 1105                 | 187                            |

TYPICAL FLOOR 1ST TO 5TH

| Block No.  | Unit No.                    | Unit type | Carpet area (sqft) |    | Total carpet area (sqft) | Saleable area (sqft) | Private terrace area (sqft) |
|------------|-----------------------------|-----------|--------------------|----|--------------------------|----------------------|-----------------------------|
| BLOCK - 05 | F111                        | 2BHK+2T   | 742                | 44 | 786                      | 1108                 | 73                          |
| BLOCK - 05 | F211 - F511,<br>A107 - A507 | 2BHK+2T   | 742                | 44 | 786                      | 1108,<br>1113        | 180                         |