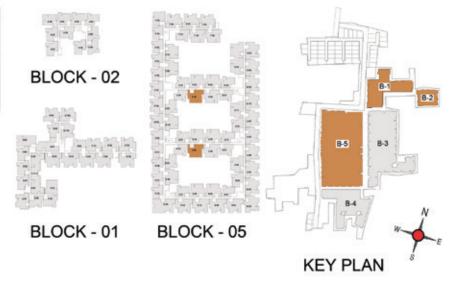

FLOOR PLANS

2nd to 5th TYPICAL FLOOR PLAN

FIRST FLOOR PLAN

33.SAND PIT WITH SAND DIGGER