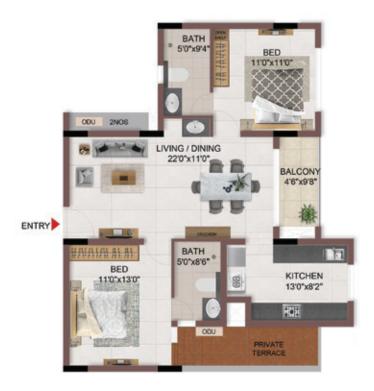

FIRST FLOOR

| EN                | TRY                            |
|-------------------|--------------------------------|
| 2006              | BED 130°x110°                  |
|                   | LIVING / DINING<br>11'0'x22'0" |
| BATH<br>9'4"x5'0" | BATH 000                       |
| BED BED           | d b - To                       |
| 11'0"x11'0"       |                                |
|                   | BALCONY KITCHEN                |
|                   | 9/8"x4'6" 8'2"x13'0"           |
|                   |                                |