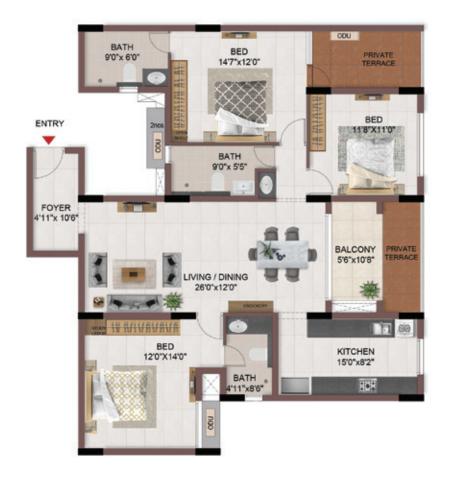

FIRST FLOOR

| EN                | TRY                            |
|-------------------|--------------------------------|
| 2006              | BED 130°x110°                  |
|                   | LIVING / DINING<br>11'0'x22'0" |
| BATH<br>9'4"x5'0" | BATH 000                       |
| BED BED           | d b - To                       |
| 11'0"x11'0"       |                                |
|                   | BALCONY KITCHEN                |
|                   | 9/8"x4'6" 8'2"x13'0"           |
|                   |                                |