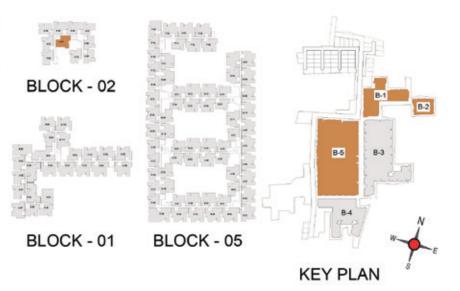

# 1BHK+1T

TYPICAL FLOOR 1ST TO 5TH

| Block No.  | Unit No.    | Unit type | Carpet area (sqft) | The second secon | Total carpet area (sqft) | Saleable area<br>(sqft) | Private terrace<br>area (sqft) |
|------------|-------------|-----------|--------------------|--------------------------------------------------------------------------------------------------------------------------------------------------------------------------------------------------------------------------------------------------------------------------------------------------------------------------------------------------------------------------------------------------------------------------------------------------------------------------------------------------------------------------------------------------------------------------------------------------------------------------------------------------------------------------------------------------------------------------------------------------------------------------------------------------------------------------------------------------------------------------------------------------------------------------------------------------------------------------------------------------------------------------------------------------------------------------------------------------------------------------------------------------------------------------------------------------------------------------------------------------------------------------------------------------------------------------------------------------------------------------------------------------------------------------------------------------------------------------------------------------------------------------------------------------------------------------------------------------------------------------------------------------------------------------------------------------------------------------------------------------------------------------------------------------------------------------------------------------------------------------------------------------------------------------------------------------------------------------------------------------------------------------------------------------------------------------------------------------------------------------------|--------------------------|-------------------------|--------------------------------|
| BLOCK - 04 | B113 - B513 | 1BHK+1T   | 334                | 16                                                                                                                                                                                                                                                                                                                                                                                                                                                                                                                                                                                                                                                                                                                                                                                                                                                                                                                                                                                                                                                                                                                                                                                                                                                                                                                                                                                                                                                                                                                                                                                                                                                                                                                                                                                                                                                                                                                                                                                                                                                                                                                             | 350                      | 500                     | 10                             |
| BLOCK - 04 | B116 - B516 | 1BHK+1T   | 334                | 16                                                                                                                                                                                                                                                                                                                                                                                                                                                                                                                                                                                                                                                                                                                                                                                                                                                                                                                                                                                                                                                                                                                                                                                                                                                                                                                                                                                                                                                                                                                                                                                                                                                                                                                                                                                                                                                                                                                                                                                                                                                                                                                             | 350                      | 501                     | -                              |

# 1BHK+1T

TYPICAL FLOOR 1ST TO 5TH

| Block No.  | Unit No.    | Unit type | Carpet area (sqft) |    | Total carpet<br>area (sqft) | Saleable area<br>(sqft) | Private terrace<br>area (sqft) |
|------------|-------------|-----------|--------------------|----|-----------------------------|-------------------------|--------------------------------|
| BLOCK - 04 | A113 - A513 | 1BHK+1T   | 334                | 16 | 350                         | 504                     |                                |

#### 1BHK+1T

TYPICAL FLOOR 1ST TO 5TH

#### 1BHK+1T

FIRST FLOOR

TYPICAL FLOOR 2ND TO 5TH

| Block No.  | Unit No.    | Unit type | Carpet area (sqft) | Balcony<br>area<br>(sqft) | Total carpet area (sqft) | Saleable area<br>(sqft) | Private terrace<br>area (sqft) |
|------------|-------------|-----------|--------------------|---------------------------|--------------------------|-------------------------|--------------------------------|
| BLOCK - 04 | C109        | 1BHK+1T   | 334                | 16                        | 350                      | 494                     | 16                             |
| BLOCK - 04 | C209 - C509 | 1BHK+1T   | 334                | 16                        | 350                      | 494                     | 1-                             |

BLOCK - 04

BLOCK - 04

FIRST FLOOR

TYPICAL FLOOR 2ND TO 5TH

| Block No.  | Unit No.   | Unit type | Carpet area (sqft) | THE RESERVE AND ADDRESS OF THE PERSON NAMED IN | Total carpet<br>area (sqft) | Saleable area<br>(sqft) | Private terrace<br>area (sqft) |
|------------|------------|-----------|--------------------|------------------------------------------------|-----------------------------|-------------------------|--------------------------------|
| BLOCK - 04 | C108       | 2BHK+2T   | 629                | 35                                             | 664                         | 943                     | 31                             |
| BLOCK - 04 | C208- C508 | 2BHK+2T   | 629                | 35                                             | 664                         | 943                     | *)                             |

TYPICAL FLOOR 2ND TO 5TH

| Block No.  | Unit No.                                                                     | Unit type | Carpet area (sqft) |    | Total carpet<br>area (sqft) | Saleable area<br>(sqft) | Private terrace<br>area (sqft) |
|------------|------------------------------------------------------------------------------|-----------|--------------------|----|-----------------------------|-------------------------|--------------------------------|
| BLOCK - 04 | A104, A105, A106,<br>A107,A108 - A109                                        | 2BHK+2T   | 629                | 35 | 664                         | 947                     | 59                             |
| BLOCK - 04 | A204- A504, A205- A505,<br>A206- A506, A207- A507,<br>A208- A508, A209- A509 | 2BHK+2T   | 629                | 35 | 664                         | 947                     | 3                              |

FIRST FLOOR

TYPICAL FLOOR 2ND TO 5TH

| Block No.  | Unit No.                                  | Unit type | Carpet area<br>(sqft) |    | Total carpet<br>area (sqft) | Saleable area<br>(sqft) | Private terrace<br>area (sqft) |
|------------|-------------------------------------------|-----------|-----------------------|----|-----------------------------|-------------------------|--------------------------------|
| BLOCK - 04 | B101, C106, C107                          | 2BHK+2T   | 629                   | 35 | 664                         | 947                     | 64,59,59                       |
| BLOCK - 04 | B201- B501,<br>C206- C506,<br>C207- C507. | 2BHK+2T   | 629                   | 35 | 664                         | 947                     |                                |

FIRST FLOOR

TYPICAL FLOOR 2ND TO 5TH

| Block No.  | Unit No.   | Unit type | Carpet area<br>(sqft) |    | Total carpet<br>area (sqft) | Saleable area<br>(sqft) | Private terrace<br>area (sqft) |
|------------|------------|-----------|-----------------------|----|-----------------------------|-------------------------|--------------------------------|
| BLOCK - 04 | B105       | 2BHK+2T   | 629                   | 35 | 664                         | 947                     | 59                             |
| BLOCK - 04 | B205- B505 | 2BHK+2T   | 629                   | 35 | 664                         | 947                     |                                |

FIRST FLOOR

TYPICAL FLOOR 2ND TO 5TH

| Block No.  | Unit No.                                 | Unit type | Carpet area (sqft) | Balcony<br>area<br>(sqft) | Total carpet<br>area (sqft) | Saleable area<br>(sqft) | Private terrace<br>area (sqft) |
|------------|------------------------------------------|-----------|--------------------|---------------------------|-----------------------------|-------------------------|--------------------------------|
| BLOCK - 04 | B104, B106, B107                         | 2BHK+2T   | 629                | 35                        | 664                         | 947,947,948             | 59,59,68                       |
| BLOCK - 04 | B204- B504,<br>B206- B506,<br>B207- B507 | 2BHK+2T   | 629                | 35                        | 664                         | 947,947,948             |                                |

FIRST FLOOR

TYPICAL FLOOR 2ND TO 5TH

| Block No.  | Unit No.   | Unit type | Carpet area<br>(sqft) |    | Total carpet<br>area (sqft) | Saleable area<br>(sqft) | Private terrace<br>area (sqft) |
|------------|------------|-----------|-----------------------|----|-----------------------------|-------------------------|--------------------------------|
| BLOCK - 04 | C110       | 2BHK+2T   | 629                   | 35 | 664                         | 948                     | 59                             |
| BLOCK - 04 | C210- C510 | 2BHK+2T   | 629                   | 35 | 664                         | 948                     |                                |

FIRST FLOOR

TYPICAL FLOOR 2ND TO 5TH

| Block No.  | Unit No.    | Unit type | Carpet area (sqft) |    | Total carpet<br>area (sqft) | Saleable area<br>(sqft) | Private terrace<br>area (sqft) |
|------------|-------------|-----------|--------------------|----|-----------------------------|-------------------------|--------------------------------|
| BLOCK - 04 | A103        | 2BHK+2T   | 629                | 35 | 664                         | 950                     | 68                             |
| BLOCK - 04 | A203 - A503 | 2BHK+2T   | 629                | 35 | 664                         | 950                     | 1 1                            |

FIRST FLOOR

TYPICAL FLOOR 1ST TO 5TH

| Block No.  | Unit No.                  | Unit type | Carpet area<br>(sqft) | Balcony<br>area<br>(sqft) | Total carpet<br>area (sqft) | Saleable area<br>(sqft) | Private terrace<br>area (sqft) |
|------------|---------------------------|-----------|-----------------------|---------------------------|-----------------------------|-------------------------|--------------------------------|
| BLOCK - 04 | B108                      | 2BHK+2T   | 629                   | 35                        | 664                         | 950                     | 68                             |
| BLOCK - 04 | B208- B508,<br>C111- C511 | 2BHK+2T   | 629                   | 35                        | 664                         | 950                     |                                |

TYPICAL FLOOR 2ND TO 5TH

| Block No.  | Unit No.   | Unit type | Carpet area (sqft) |    | Total carpet<br>area (sqft) | Saleable area<br>(sqft) | Private terrace<br>area (sqft) |
|------------|------------|-----------|--------------------|----|-----------------------------|-------------------------|--------------------------------|
| BLOCK - 04 | A110       | 2BHK+2T   | 629                | 35 | 664                         | 959                     | 59                             |
| BLOCK - 04 | A210- A510 | 2BHK+2T   | 629                | 35 | 664                         | 959                     | -                              |

FIRST FLOOR

TYPICAL FLOOR 2ND TO 5TH

| Block No.  | Unit No.   | Unit type | Carpet area (sqft) |    | Total carpet<br>area (sqft) | Saleable area<br>(sqft) | Private terrace<br>area (sqft) |
|------------|------------|-----------|--------------------|----|-----------------------------|-------------------------|--------------------------------|
| BLOCK - 04 | B103       | 2BHK+2T   | 629                | 35 | 664                         | 969                     | 59                             |
| BLOCK - 04 | B203- B503 | 2BHK+2T   | 629                | 35 | 664                         | 969                     |                                |