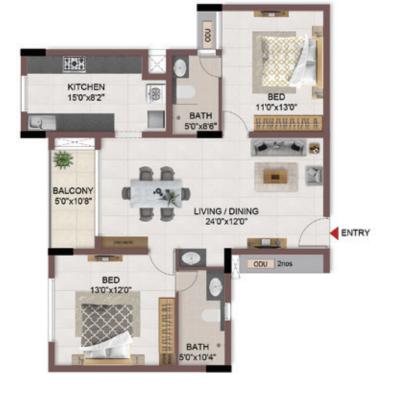

# 1BHK+1T

TYPICAL FLOOR 1ST TO 5TH

| Block No.  | Unit No.    | Unit type | Carpet area (sqft) | The second secon | Total carpet area (sqft) | Saleable area<br>(sqft) | Private terrace<br>area (sqft) |
|------------|-------------|-----------|--------------------|--------------------------------------------------------------------------------------------------------------------------------------------------------------------------------------------------------------------------------------------------------------------------------------------------------------------------------------------------------------------------------------------------------------------------------------------------------------------------------------------------------------------------------------------------------------------------------------------------------------------------------------------------------------------------------------------------------------------------------------------------------------------------------------------------------------------------------------------------------------------------------------------------------------------------------------------------------------------------------------------------------------------------------------------------------------------------------------------------------------------------------------------------------------------------------------------------------------------------------------------------------------------------------------------------------------------------------------------------------------------------------------------------------------------------------------------------------------------------------------------------------------------------------------------------------------------------------------------------------------------------------------------------------------------------------------------------------------------------------------------------------------------------------------------------------------------------------------------------------------------------------------------------------------------------------------------------------------------------------------------------------------------------------------------------------------------------------------------------------------------------------|--------------------------|-------------------------|--------------------------------|
| BLOCK - 04 | B113 - B513 | 1BHK+1T   | 334                | 16                                                                                                                                                                                                                                                                                                                                                                                                                                                                                                                                                                                                                                                                                                                                                                                                                                                                                                                                                                                                                                                                                                                                                                                                                                                                                                                                                                                                                                                                                                                                                                                                                                                                                                                                                                                                                                                                                                                                                                                                                                                                                                                             | 350                      | 500                     | 10                             |
| BLOCK - 04 | B116 - B516 | 1BHK+1T   | 334                | 16                                                                                                                                                                                                                                                                                                                                                                                                                                                                                                                                                                                                                                                                                                                                                                                                                                                                                                                                                                                                                                                                                                                                                                                                                                                                                                                                                                                                                                                                                                                                                                                                                                                                                                                                                                                                                                                                                                                                                                                                                                                                                                                             | 350                      | 501                     | -                              |

# 1BHK+1T

TYPICAL FLOOR 1ST TO 5TH

| Block No.  | Unit No.    | Unit type | Carpet area (sqft) |    | Total carpet<br>area (sqft) | Saleable area<br>(sqft) | Private terrace<br>area (sqft) |
|------------|-------------|-----------|--------------------|----|-----------------------------|-------------------------|--------------------------------|
| BLOCK - 04 | A113 - A513 | 1BHK+1T   | 334                | 16 | 350                         | 504                     |                                |

#### 1BHK+1T

TYPICAL FLOOR 1ST TO 5TH