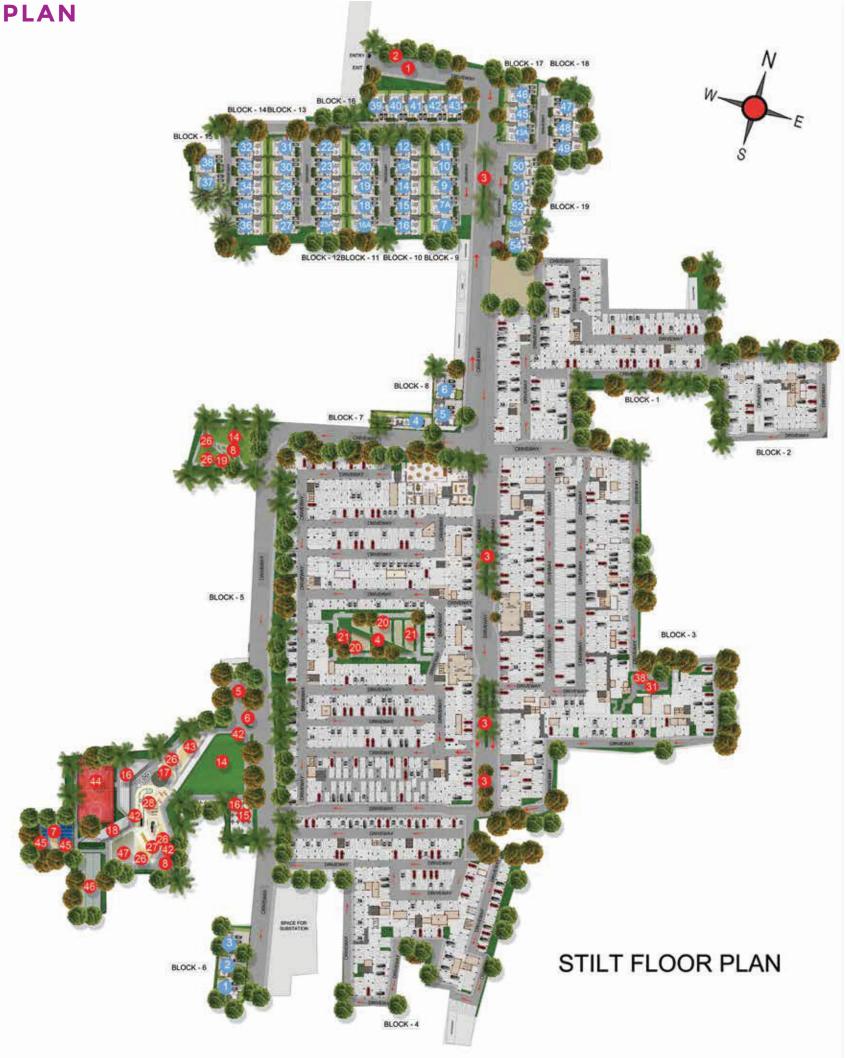

of foyer in some apartments to ensure privacy
- 66. Convenient AC ODU spaces serviceable from the interior
- 67. All 3 & 4 BHK signature units with walk-in wardrobe in one of the bedrooms
- 68. Two balconies one in living & one of the bedrooms
- 69. Dedicated washing machine space is provided for all apartments
- 70. Common wash basin provided in most of the apartments
- 71. Wide kitchens with double side counters in most of the apartments



## Considering Vaastu? We got that sorted too!

- 72. All apartments have South West bedrooms
- 73. All apartments have North West &, South East bathrooms
- 74. No apartments have bed headboard positioned North
- 75. No apartments have South West entrance
- 76. No apartments have North East & South West kitchen
- 77. No North East & South West cuts



### **LEGENDS**

### **ENTERTAINMENT FEATURES**

### **Features**

- 1. Entrance Plaza With Drop-off Zone
- 2. Entry Water Feature
- 3. Feature Median Planting
- 4. Leisure Landscape Court
- 5. Yoga & Meditation Zone
- 6. Water Refill Station For Community & Pets
- 7. Feature Stepped Seating
- 8. Geometric Seating
- 9. Reflexology Walkway With Seating Area
- 10. Outdoor Workstations With Wi-fi
- 11. Reading Nook
- 12. Seating Nooks Along Pathways
- 13. Multipurpose Lawn For Social Gatherings & Events

### **Entertainment**

- 14. Party Lawn
- 15. Outdoor Cafeteria With Seating
- 16. Feature Canopies
- 17. Rain Dance Floor
- 18. Outdoor Amphitheatre & Stage
- 19. Pets Play Lawn & Sand Pit
- 20. Barbeque Courts
- 21. Maze Ball Table
- 22. Musical Lawn
- 23. Glass Painting Area
- 24. Outdoo