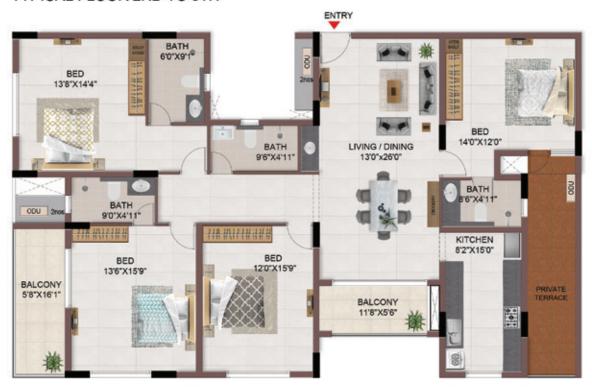

FLOOR PLANS

2nd to 5th TYPICAL FLOOR PLAN

FIRST FLOOR PLAN

33.SAND PIT WITH SAND DIGGER

### FIRST FLOOR PLAN

UNIT PLANS (AFFORDABLE)