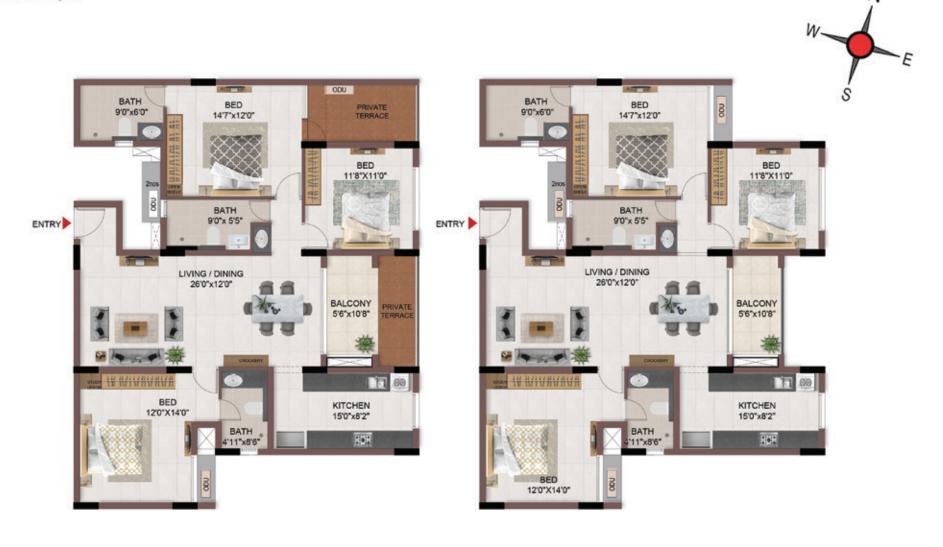

UNIT PLANS (SUPERIOR)

TYPICAL FLOOR 1ST TO 5TH

| Block No.  | Unit No.                                    | Unit type | Carpet area (sqft) |    | Total carpet<br>area (sqft) | Saleable area (sqft)   | Private terrace<br>area (sqft) |
|------------|---------------------------------------------|-----------|--------------------|----|-----------------------------|------------------------|--------------------------------|
| BLOCK - 05 | C106 - C506                                 | 2BHK+2T   | 742                | 44 | 786                         | 1104                   | - 4                            |
| BLOCK - 05 | D106 - D506,<br>D107 - D507,<br>F102 - F502 | 2BHK+2T   | 742                | 44 | 786                         | 1112,<br>1111.<br>1112 | 100                            |