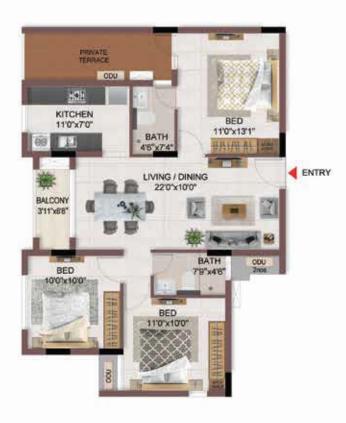

UNIT PLANS (SUPERIOR)

TYPICAL FLOOR 1ST TO 5TH

| Block No.  | Unit No.                                    | Unit type | Carpet area (sqft) |    | Total carpet<br>area (sqft) | Saleable area (sqft)   | Private terrace<br>area (sqft) |
|------------|---------------------------------------------|-----------|--------------------|----|-----------------------------|------------------------|--------------------------------|
| BLOCK - 05 | C106 - C506                                 | 2BHK+2T   | 742                | 44 | 786                         | 1104                   | - 4                            |
| BLOCK - 05 | D106 - D506,<br>D107 - D507,<br>F102 - F502 | 2BHK+2T   | 742                | 44 | 786                         | 1112,<br>1111.<br>1112 | 100                            |

TYPICAL FLOOR 2ND TO 5TH

| Block No.  | Unit No.    | Unit type | Carpet area (sqft) |    | Total carpet<br>area (sqft) | Saleable area<br>(sqft) | Private terrace<br>area (sqft) |
|------------|-------------|-----------|--------------------|----|-----------------------------|-------------------------|--------------------------------|
| BLOCK - 05 | D104        | 2BHK+2T   | 742                | 44 | 786                         | 1105                    | 73                             |
| BLOCK - 05 | D204 - D504 | 2BHK+2T   | 742                | 44 | 786                         | 1105                    | -                              |

TYPICAL FLOOR 2ND TO 5TH

| Block No.  | Unit No.    | Unit type | Carpet area (sqft) |    | Total carpet<br>area (sqft) | Saleable area<br>(sqft) | Private terrace<br>area (sqft) |
|------------|-------------|-----------|--------------------|----|-----------------------------|-------------------------|--------------------------------|
| BLOCK - 05 | E104        | 2BHK+2T   | 742                | 44 | 786                         | 1105                    | 131                            |
| BLOCK - 05 | E204 - E504 | 2BHK+2T   | 742                | 44 | 786                         | 1105                    |                                |