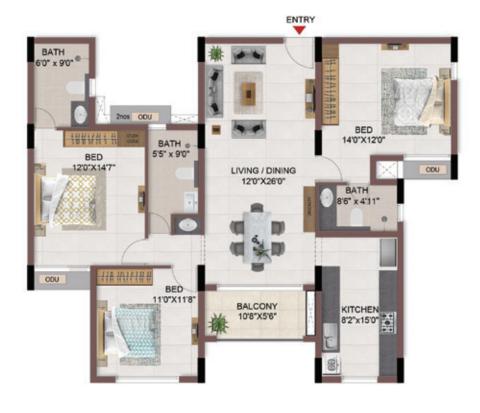

UNIT PLANS (SUPERIOR)

TYPICAL FLOOR 1ST TO 5TH

| Block No.  | Unit No.                                    | Unit type | Carpet area (sqft) |    | Total carpet<br>area (sqft) | Saleable area (sqft)   | Private terrace<br>area (sqft) |
|------------|---------------------------------------------|-----------|--------------------|----|-----------------------------|------------------------|--------------------------------|
| BLOCK - 05 | C106 - C506                                 | 2BHK+2T   | 742                | 44 | 786                         | 1104                   | - 4                            |
| BLOCK - 05 | D106 - D506,<br>D107 - D507,<br>F102 - F502 | 2BHK+2T   | 742                | 44 | 786                         | 1112,<br>1111.<br>1112 | 100                            |