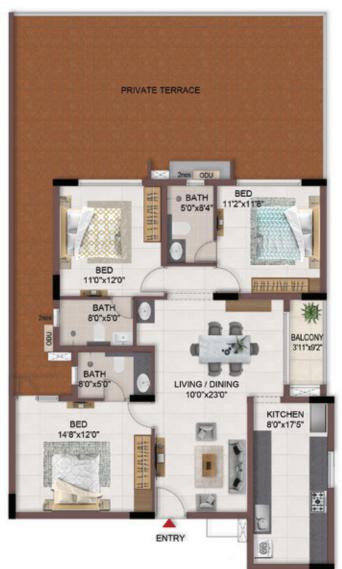

### A neighbourhood one with nature

- 12. 10 acres of rampant landscaped open space within the community is a never seen before feature in the neighbourhood
- 13. The community boasts of an efficient building footprint where 42% of land area is open space
- 14. The apartment towers are planned around colossal podiums of 69,000 sq.ft with no overlooking between the apartments
- 15. Private terraces are provided for the apartments in first floor level connecting the indoors with the podiums

UNIT PLANS (SUPERIOR)

TYPICAL FLOOR 1ST TO 5TH

| Block No.  | Unit No.                                    | Unit type | Carpet area (sqft) |    | Total carpet<br>area (sqft) | Saleable area (sqft)   | Private terrace<br>area (sqft) |
|------------|---------------------------------------------|-----------|--------------------|----|-----------------------------|------------------------|--------------------------------|
| BLOCK - 05 | C106 - C506                                 | 2BHK+2T   | 742                | 44 | 786                         | 1104                   | - 4                            |
| BLOCK - 05 | D106 - D506,<br>D107 - D507,<br>F102 - F502 | 2BHK+2T   | 742                | 44 | 786                         | 1112,<br>1111.<br>1112 | 100                            |