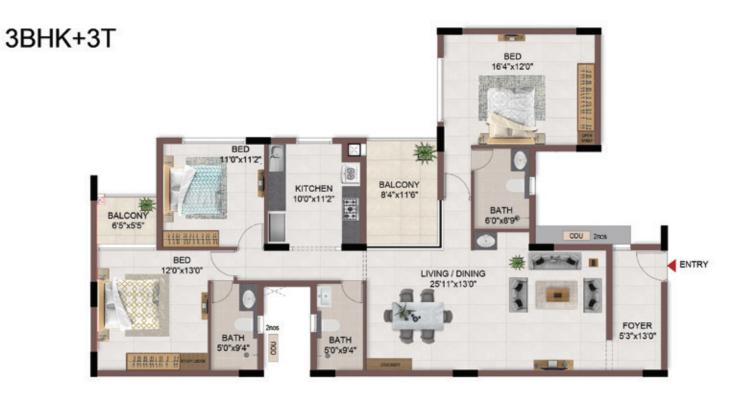

FLOOR PLANS

2nd to 5th TYPICAL FLOOR PLAN

FIRST FLOOR PLAN

33.SAND PIT WITH SAND DIGGER

### FIRST FLOOR PLAN

UNIT PLANS (AFFORDABLE)