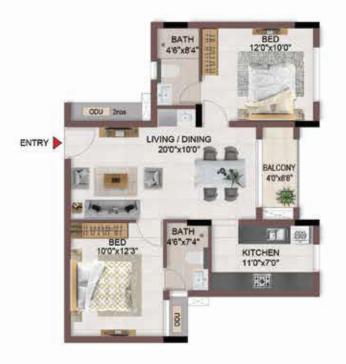

FLOOR PLANS

2nd to 5th TYPICAL FLOOR PLAN

FIRST FLOOR PLAN

33.SAND PIT WITH SAND DIGGER

### FIRST FLOOR PLAN

UNIT PLANS (AFFORDABLE)