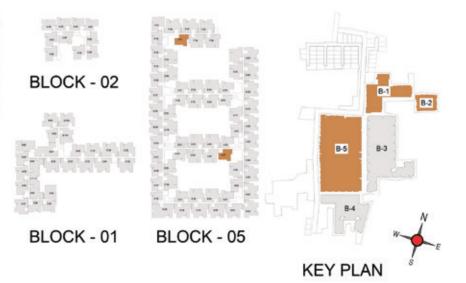

UNIT PLANS (SUPERIOR)

TYPICAL FLOOR 1ST TO 5TH

| Block No.  | Unit No.                                    | Unit type | Carpet area (sqft) |    | Total carpet<br>area (sqft) | Saleable area (sqft)   | Private terrace<br>area (sqft) |
|------------|---------------------------------------------|-----------|--------------------|----|-----------------------------|------------------------|--------------------------------|
| BLOCK - 05 | C106 - C506                                 | 2BHK+2T   | 742                | 44 | 786                         | 1104                   | - 4                            |
| BLOCK - 05 | D106 - D506,<br>D107 - D507,<br>F102 - F502 | 2BHK+2T   | 742                | 44 | 786                         | 1112,<br>1111.<br>1112 | 100                            |

FIRST FLOOR

TYPICAL FLOOR 2ND TO 5TH

| Block No.  | Unit No.                    | Unit type | Carpet area (sqft) |    | Total carpet<br>area (sqft) | Saleable area (sqft) | Private terrace<br>area (sqft) |
|------------|-----------------------------|-----------|--------------------|----|-----------------------------|----------------------|--------------------------------|
| BLOCK - 05 | A110 & B107                 | 2BHK+2T   | 742                | 44 | 786                         | 1105                 | 73                             |
| BLOCK - 05 | A210 - A510,<br>B107 - B507 | 2BHK+2T   | 742                | 44 | 786                         | 1105                 | 187                            |

TYPICAL FLOOR 1ST TO 5TH

| Block No.  | Unit No.                    | Unit type | Carpet area (sqft) |    | Total carpet area (sqft) | Saleable area (sqft) | Private terrace area (sqft) |
|------------|-----------------------------|-----------|--------------------|----|--------------------------|----------------------|-----------------------------|
| BLOCK - 05 | F111                        | 2BHK+2T   | 742                | 44 | 786                      | 1108                 | 73                          |
| BLOCK - 05 | F211 - F511,<br>A107 - A507 | 2BHK+2T   | 742                | 44 | 786                      | 1108,<br>1113        | 180                         |

TYPICAL FLOOR 2ND TO 5TH

| Block No.  | Unit No.    | Unit type | Carpet area (sqft) | Balcony<br>area<br>(sqft) | Total carpet<br>area (sqft) | Saleable area<br>(sqft) | Private terrace<br>area (sqft) |
|------------|-------------|-----------|--------------------|---------------------------|-----------------------------|-------------------------|--------------------------------|
| BLOCK - 01 | A105        | 2BHK+2T   | 742                | 44                        | 786                         | 1110                    | 81                             |
| BLOCK - 01 | A205 - A505 | 2BHK+2T   | 742                | 44                        | 786                         | 1110                    | 1070                           |

FIRST FLOOR

TYPICAL FLOOR 2ND TO 5TH

| Block No.  | Unit No.    | Unit type | Carpet area (sqft) |    | Total carpet<br>area (sqft) | Saleable area<br>(sqft) | Private terrace<br>area (sqft) |
|------------|-------------|-----------|--------------------|----|-----------------------------|-------------------------|--------------------------------|
| BLOCK - 02 | A108        | 2BHK+2T   | 742                | 44 | 786                         | 1112                    | 57                             |
| BLOCK - 02 | A208 - A508 | 2BHK+2T   | 742                | 44 | 786                         | 1112                    | 976                            |