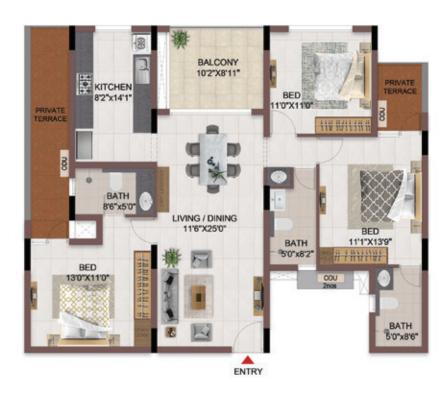

### FIRST FLOOR PLAN

UNIT PLANS (AFFORDABLE)

UNIT PLANS (SUPERIOR)

TYPICAL FLOOR 1ST TO 5TH

| Block No.  | Unit No.                                    | Unit type | Carpet area (sqft) |    | Total carpet<br>area (sqft) | Saleable area (sqft)   | Private terrace<br>area (sqft) |
|------------|---------------------------------------------|-----------|--------------------|----|-----------------------------|------------------------|--------------------------------|
| BLOCK - 05 | C106 - C506                                 | 2BHK+2T   | 742                | 44 | 786                         | 1104                   | - 4                            |
| BLOCK - 05 | D106 - D506,<br>D107 - D507,<br>F102 - F502 | 2BHK+2T   | 742                | 44 | 786                         | 1112,<br>1111.<br>1112 | 100                            |