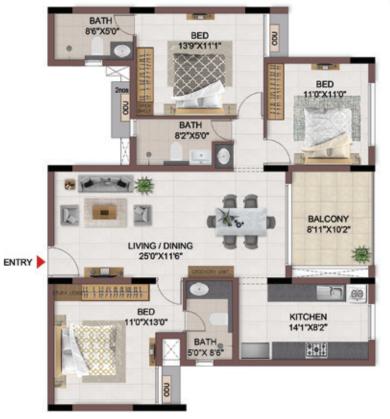

FLOOR PLANS

2nd to 5th TYPICAL FLOOR PLAN

FIRST FLOOR PLAN

33.SAND PIT WITH SAND DIGGER

### FIRST FLOOR PLAN

UNIT PLANS (AFFORDABLE)