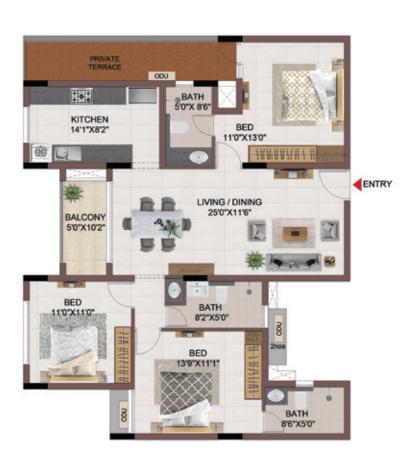

UNIT PLANS (SUPERIOR)

TYPICAL FLOOR 1ST TO 5TH

| Block No.  | Unit No.                                    | Unit type | Carpet area (sqft) |    | Total carpet<br>area (sqft) | Saleable area (sqft)   | Private terrace<br>area (sqft) |
|------------|---------------------------------------------|-----------|--------------------|----|-----------------------------|------------------------|--------------------------------|
| BLOCK - 05 | C106 - C506                                 | 2BHK+2T   | 742                | 44 | 786                         | 1104                   | - 4                            |
| BLOCK - 05 | D106 - D506,<br>D107 - D507,<br>F102 - F502 | 2BHK+2T   | 742                | 44 | 786                         | 1112,<br>1111.<br>1112 | 100                            |

TYPICAL FLOOR 2ND TO 5TH

| Block No.  | Unit No.    | Unit type | Carpet area (sqft) |    | Total carpet<br>area (sqft) | Saleable area<br>(sqft) | Private terrace<br>area (sqft) |
|------------|-------------|-----------|--------------------|----|-----------------------------|-------------------------|--------------------------------|
| BLOCK - 05 | D104        | 2BHK+2T   | 742                | 44 | 786                         | 1105                    | 73                             |
| BLOCK - 05 | D204 - D504 | 2BHK+2T   | 742                | 44 | 786                         | 1105                    | -                              |

TYPICAL FLOOR 2ND TO 5TH

| Block No.  | Unit No.    | Unit type | Carpet area (sqft) |    | Total carpet<br>area (sqft) | Saleable area<br>(sqft) | Private terrace<br>area (sqft) |
|------------|-------------|-----------|--------------------|----|-----------------------------|-------------------------|--------------------------------|
| BLOCK - 05 | E104        | 2BHK+2T   | 742                | 44 | 786                         | 1105                    | 131                            |
| BLOCK - 05 | E204 - E504 | 2BHK+2T   | 742                | 44 | 786                         | 1105                    |                                |

FIRST FLOOR

TYPICAL FLOOR 2ND TO 5TH

| Block No.  | Unit No.                    | Unit type | Carpet area (sqft) |    | Total carpet<br>area (sqft) | Saleable area (sqft) | Private terrace<br>area (sqft) |
|------------|-----------------------------|-----------|--------------------|----|-----------------------------|----------------------|--------------------------------|
| BLOCK - 05 | A110 & B107                 | 2BHK+2T   | 742                | 44 | 786                         | 1105                 | 73                             |
| BLOCK - 05 | A210 - A510,<br>B107 - B507 | 2BHK+2T   | 742                | 44 | 786                         | 1105                 | 187                            |

TYPICAL FLOOR 1ST TO 5TH

| Block No.  | Unit No.                    | Unit type | Carpet area (sqft) |    | Total carpet area (sqft) | Saleable area (sqft) | Private terrace area (sqft) |
|------------|-----------------------------|-----------|--------------------|----|--------------------------|----------------------|-----------------------------|
| BLOCK - 05 | F111                        | 2BHK+2T   | 742                | 44 | 786                      | 1108                 | 73                          |
| BLOCK - 05 | F211 - F511,<br>A107 - A507 | 2BHK+2T   | 742                | 44 | 786                      | 1108,<br>1113        | 180                         |