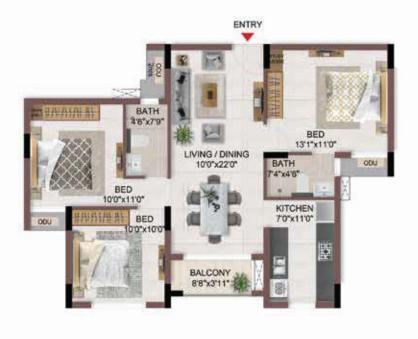

### FIRST FLOOR PLAN

UNIT PLANS (AFFORDABLE)

# 1BHK+1T

TYPICAL FLOOR 1ST TO 5TH

| Block No.  | Unit No.    | Unit type | Carpet area (sqft) | The second secon | Total carpet area (sqft) | Saleable area<br>(sqft) | Private terrace<br>area (sqft) |
|------------|-------------|-----------|--------------------|--------------------------------------------------------------------------------------------------------------------------------------------------------------------------------------------------------------------------------------------------------------------------------------------------------------------------------------------------------------------------------------------------------------------------------------------------------------------------------------------------------------------------------------------------------------------------------------------------------------------------------------------------------------------------------------------------------------------------------------------------------------------------------------------------------------------------------------------------------------------------------------------------------------------------------------------------------------------------------------------------------------------------------------------------------------------------------------------------------------------------------------------------------------------------------------------------------------------------------------------------------------------------------------------------------------------------------------------------------------------------------------------------------------------------------------------------------------------------------------------------------------------------------------------------------------------------------------------------------------------------------------------------------------------------------------------------------------------------------------------------------------------------------------------------------------------------------------------------------------------------------------------------------------------------------------------------------------------------------------------------------------------------------------------------------------------------------------------------------------------------------|--------------------------|-------------------------|--------------------------------|
| BLOCK - 04 | B113 - B513 | 1BHK+1T   | 334                | 16                                                                                                                                                                                                                                                                                                                                                                                                                                                                                                                                                                                                                                                                                                                                                                                                                                                                                                                                                                                                                                                                                                                                                                                                                                                                                                                                                                                                                                                                                                                                                                                                                                                                                                                                                                                                                                                                                                                                                                                                                                                                                                                             | 350                      | 500                     | 10                             |
| BLOCK - 04 | B116 - B516 | 1BHK+1T   | 334                | 16                                                                                                                                                                                                                                                                                                                                                                                                                                                                                                                                                                                                                                                                                                                                                                                                                                                                                                                                                                                                                                                                                                                                                                                                                                                                                                                                                                                                                                                                                                                                                                                                                                                                                                                                                                                                                                                                                                                                                                                                                                                                                                                             | 350                      | 501                     | -                              |

# 1BHK+1T

TYPICAL FLOOR 1ST TO 5TH

| Block No.  | Unit No.    | Unit type | Carpet area (sqft) |    | Total carpet<br>area (sqft) | Saleable area<br>(sqft) | Private terrace<br>area (sqft) |
|------------|-------------|-----------|--------------------|----|-----------------------------|-------------------------|--------------------------------|
| BLOCK - 04 | A113 - A513 | 1BHK+1T   | 334                | 16 | 350                         | 504                     |                                |