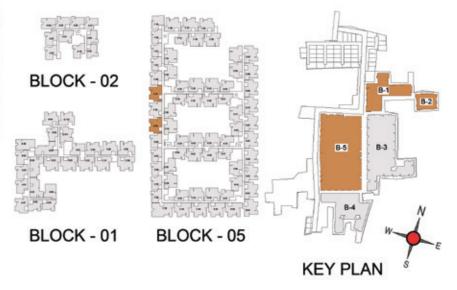

FLOOR PLANS

2nd to 5th TYPICAL FLOOR PLAN

FIRST FLOOR PLAN

33.SAND PIT WITH SAND DIGGER