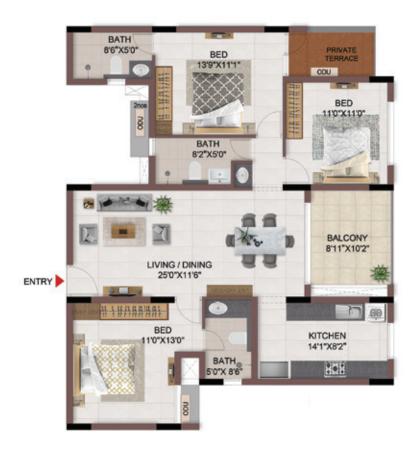

### FIRST FLOOR PLAN

UNIT PLANS (AFFORDABLE)

# 1BHK+1T

TYPICAL FLOOR 1ST TO 5TH

| Block No.  | Unit No.    | Unit type | Carpet area (sqft) | The second secon | Total carpet area (sqft) | Saleable area<br>(sqft) | Private terrace<br>area (sqft) |
|------------|-------------|-----------|--------------------|--------------------------------------------------------------------------------------------------------------------------------------------------------------------------------------------------------------------------------------------------------------------------------------------------------------------------------------------------------------------------------------------------------------------------------------------------------------------------------------------------------------------------------------------------------------------------------------------------------------------------------------------------------------------------------------------------------------------------------------------------------------------------------------------------------------------------------------------------------------------------------------------------------------------------------------------------------------------------------------------------------------------------------------------------------------------------------------------------------------------------------------------------------------------------------------------------------------------------------------------------------------------------------------------------------------------------------------------------------------------------------------------------------------------------------------------------------------------------------------------------------------------------------------------------------------------------------------------------------------------------------------------------------------------------------------------------------------------------------------------------------------------------------------------------------------------------------------------------------------------------------------------------------------------------------------------------------------------------------------------------------------------------------------------------------------------------------------------------------------------------------|--------------------------|-------------------------|--------------------------------|
| BLOCK - 04 | B113 - B513 | 1BHK+1T   | 334                | 16                                                                                                                                                                                                                                                                                                                                                                                                                                                                                                                                                                                                                                                                                                                                                                                                                                                                                                                                                                                                                                                                                                                                                                                                                                                                                                                                                                                                                                                                                                                                                                                                                                                                                                                                                                                                                                                                                                                                                                                                                                                                                                                             | 350                      | 500                     | 10                             |
| BLOCK - 04 | B116 - B516 | 1BHK+1T   | 334                | 16                                                                                                                                                                                                                                                                                                                                                                                                                                                                                                                                                                                                                                                                                                                                                                                                                                                                                                                                                                                                                                                                                                                                                                                                                                                                                                                                                                                                                                                                                                                                                                                                                                                                                                                                                                                                                                                                                                                                                                                                                                                                                                                             | 350                      | 501                     | -                              |

# 1BHK+1T

TYPICAL FLOOR 1ST TO 5TH

| Block No.  | Unit No.    | Unit type | Carpet area (sqft) |    | Total carpet<br>area (sqft) | Saleable area<br>(sqft) | Private terrace<br>area (sqft) |
|------------|-------------|-----------|--------------------|----|-----------------------------|-------------------------|--------------------------------|
| BLOCK - 04 | A113 - A513 | 1BHK+1T   | 334                | 16 | 350                         | 504                     |                                |

#### 1BHK+1T

TYPICAL FLOOR 1ST TO 5TH

#### 1BHK+1T

FIRST FLOOR

TYPICAL FLOOR 2ND TO 5TH

| Block No.  | Unit No.    | Unit type | Carpet area (sqft) | Balcony<br>area<br>(sqft) | Total carpet area (sqft) | Saleable area<br>(sqft) | Private terrace<br>area (sqft) |
|------------|-------------|-----------|--------------------|---------------------------|--------------------------|-------------------------|--------------------------------|
| BLOCK - 04 | C109        | 1BHK+1T   | 334                | 16                        | 350                      | 494                     | 16                             |
| BLOCK - 04 | C209 - C509 | 1BHK+1T   | 334                | 16                        | 350                      | 494                     | 1-                             |