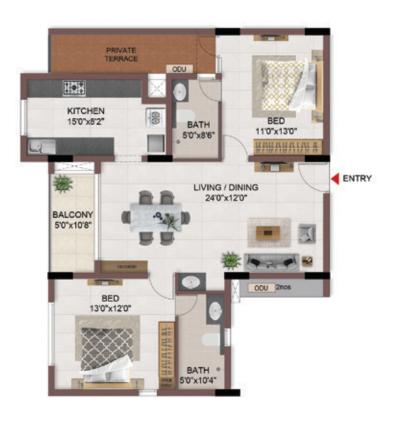

FLOOR PLANS

2nd to 5th TYPICAL FLOOR PLAN

FIRST FLOOR PLAN

33.SAND PIT WITH SAND DIGGER

### FIRST FLOOR PLAN

UNIT PLANS (AFFORDABLE)