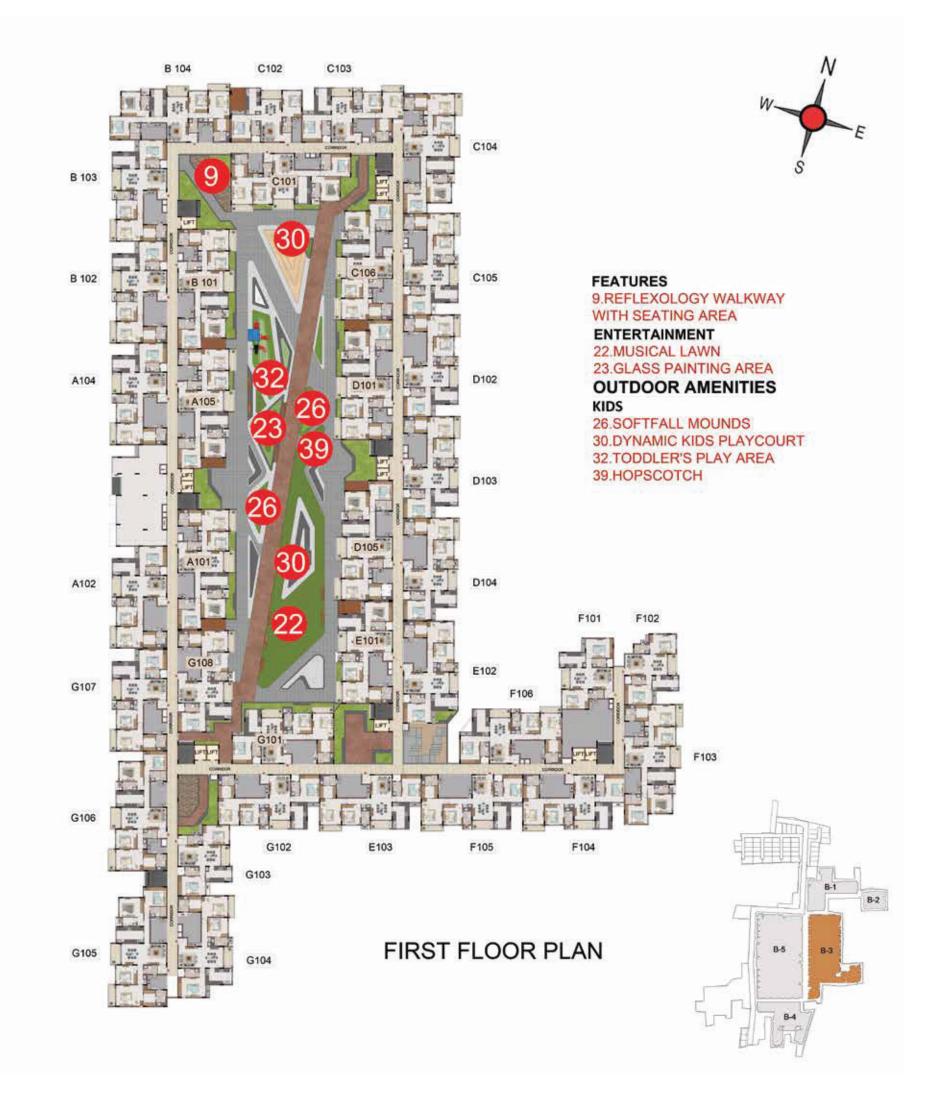

FLOOR PLANS

2nd to 5th TYPICAL FLOOR PLAN

FIRST FLOOR PLAN

33.SAND PIT WITH SAND DIGGER

### FEATURES

12.SEATING NOOKS ALONG PATHWAYS

### KIDS

29.HAMSTER WHEEL
33.SAND PIT WITH SAND DIGGER
34.SWING FOR PARENT & KID
35.INGROUND TRAMPOLINE
36.LABYRINTH BALL GAME
37.BINARY CODE PLAY AREA