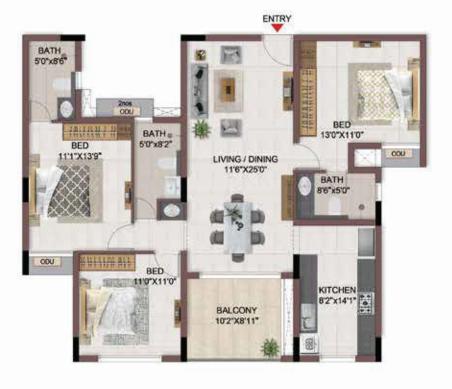

### FIRST FLOOR PLAN

UNIT PLANS (AFFORDABLE)

# 1BHK+1T

TYPICAL FLOOR 1ST TO 5TH

| Block No.  | Unit No.    | Unit type | Carpet area (sqft) | The second secon | Total carpet area (sqft) | Saleable area<br>(sqft) | Private terrace<br>area (sqft) |
|------------|-------------|-----------|--------------------|--------------------------------------------------------------------------------------------------------------------------------------------------------------------------------------------------------------------------------------------------------------------------------------------------------------------------------------------------------------------------------------------------------------------------------------------------------------------------------------------------------------------------------------------------------------------------------------------------------------------------------------------------------------------------------------------------------------------------------------------------------------------------------------------------------------------------------------------------------------------------------------------------------------------------------------------------------------------------------------------------------------------------------------------------------------------------------------------------------------------------------------------------------------------------------------------------------------------------------------------------------------------------------------------------------------------------------------------------------------------------------------------------------------------------------------------------------------------------------------------------------------------------------------------------------------------------------------------------------------------------------------------------------------------------------------------------------------------------------------------------------------------------------------------------------------------------------------------------------------------------------------------------------------------------------------------------------------------------------------------------------------------------------------------------------------------------------------------------------------------------------|--------------------------|-------------------------|--------------------------------|
| BLOCK - 04 | B113 - B513 | 1BHK+1T   | 334                | 16                                                                                                                                                                                                                                                                                                                                                                                                                                                                                                                                                                                                                                                                                                                                                                                                                                                                                                                                                                                                                                                                                                                                                                                                                                                                                                                                                                                                                                                                                                                                                                                                                                                                                                                                                                                                                                                                                                                                                                                                                                                                                                                             | 350                      | 500                     | 10                             |
| BLOCK - 04 | B116 - B516 | 1BHK+1T   | 334                | 16                                                                                                                                                                                                                                                                                                                                                                                                                                                                                                                                                                                                                                                                                                                                                                                                                                                                                                                                                                                                                                                                                                                                                                                                                                                                                                                                                                                                                                                                                                                                                                                                                                                                                                                                                                                                                                                                                                                                                                                                                                                                                                                             | 350                      | 501                     | -                              |

# 1BHK+1T

TYPICAL FLOOR 1ST TO 5TH

| Block No.  | Unit No.    | Unit type | Carpet area (sqft) |    | Total carpet<br>area (sqft) | Saleable area<br>(sqft) | Private terrace<br>area (sqft) |
|------------|-------------|-----------|--------------------|----|-----------------------------|-------------------------|--------------------------------|
| BLOCK - 04 | A113 - A513 | 1BHK+1T   | 334                | 16 | 350                         | 504                     |                                |