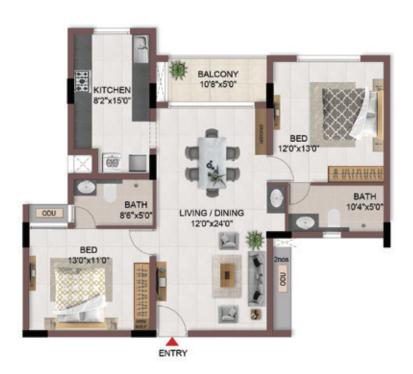

FLOOR PLANS

2nd to 5th TYPICAL FLOOR PLAN

FIRST FLOOR PLAN

33.SAND PIT WITH SAND DIGGER

### FIRST FLOOR PLAN

UNIT PLANS (AFFORDABLE)