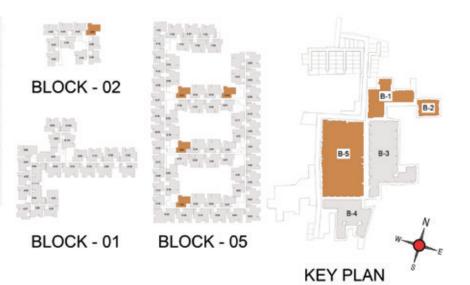

FLOOR PLANS

2nd to 5th TYPICAL FLOOR PLAN

FIRST FLOOR PLAN

33.SAND PIT WITH SAND DIGGER