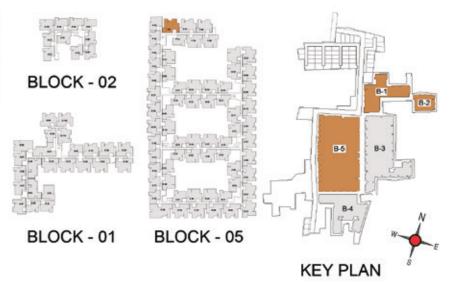

FLOOR PLANS

2nd to 5th TYPICAL FLOOR PLAN

FIRST FLOOR PLAN

33.SAND PIT WITH SAND DIGGER