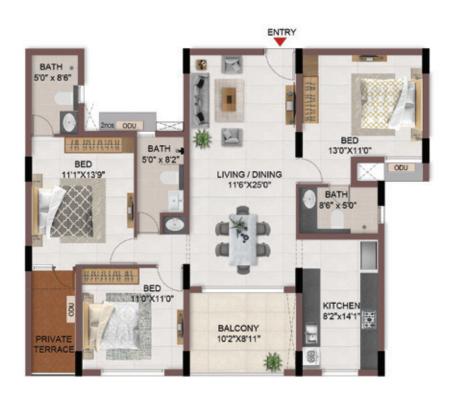

### A neighbourhood one with nature

- 12. 10 acres of rampant landscaped open space within the community is a never seen before feature in the neighbourhood
- 13. The community boasts of an efficient building footprint where 42% of land area is open space
- 14. The apartment towers are planned around colossal podiums of 69,000 sq.ft with no overlooking between the apartments
- 15. Private terraces are provided for the apartments in first floor level connecting the indoors with the podiums

### FIRST FLOOR PLAN

UNIT PLANS (AFFORDABLE)