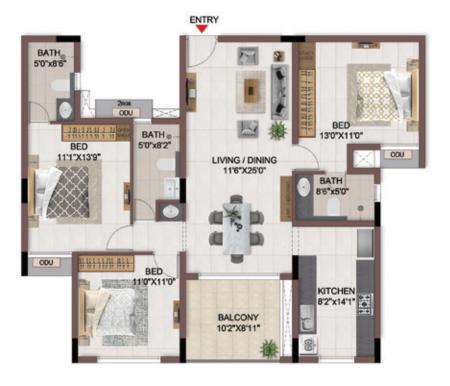

FLOOR PLANS

2nd to 5th TYPICAL FLOOR PLAN

FIRST FLOOR PLAN

33.SAND PIT WITH SAND DIGGER

### FIRST FLOOR PLAN

UNIT PLANS (AFFORDABLE)