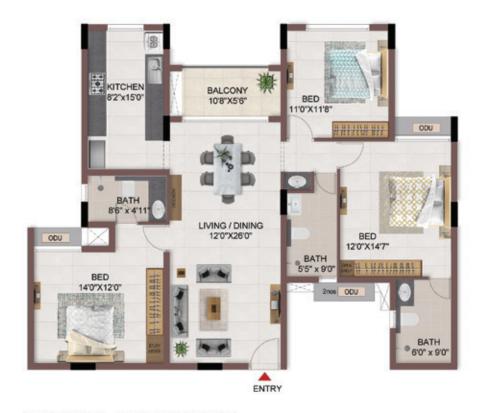

FLOOR PLANS

2nd to 5th TYPICAL FLOOR PLAN

FIRST FLOOR PLAN

33.SAND PIT WITH SAND DIGGER

### FIRST FLOOR PLAN

UNIT PLANS (AFFORDABLE)