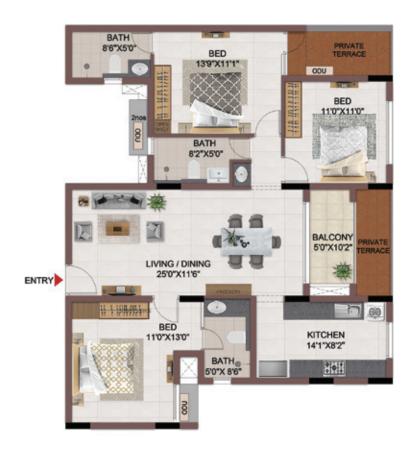

FLOOR PLANS

2nd to 5th TYPICAL FLOOR PLAN

FIRST FLOOR PLAN

33.SAND PIT WITH SAND DIGGER

### FIRST FLOOR PLAN

UNIT PLANS (AFFORDABLE)