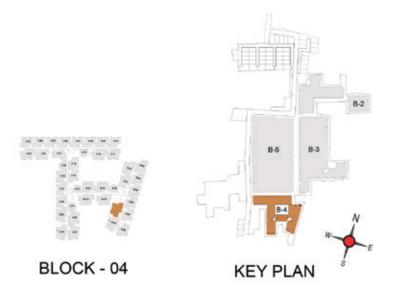

FLOOR PLANS

2nd to 5th TYPICAL FLOOR PLAN

FIRST FLOOR PLAN

33.SAND PIT WITH SAND DIGGER