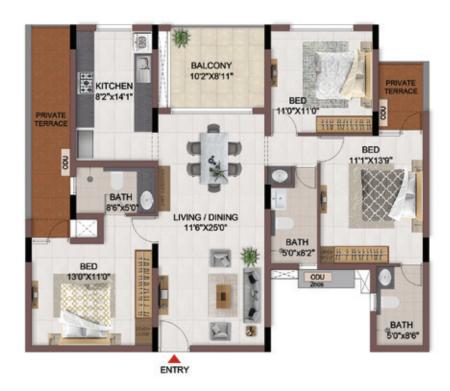

FLOOR PLANS

2nd to 5th TYPICAL FLOOR PLAN

FIRST FLOOR PLAN

33.SAND PIT WITH SAND DIGGER

### FIRST FLOOR PLAN

UNIT PLANS (AFFORDABLE)