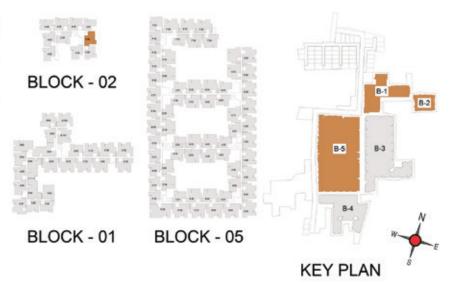

FLOOR PLANS

2nd to 5th TYPICAL FLOOR PLAN

FIRST FLOOR PLAN

33.SAND PIT WITH SAND DIGGER

### FIRST FLOOR PLAN

UNIT PLANS (AFFORDABLE)