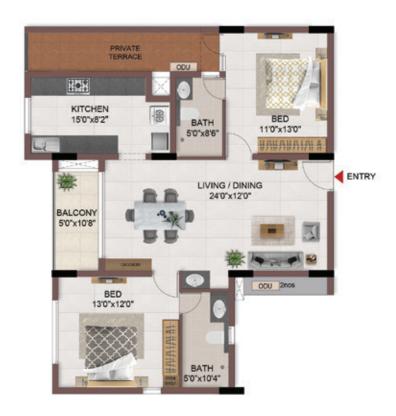

FLOOR PLANS

2nd to 5th TYPICAL FLOOR PLAN

FIRST FLOOR PLAN

33.SAND PIT WITH SAND DIGGER

### FIRST FLOOR PLAN

UNIT PLANS (AFFORDABLE)