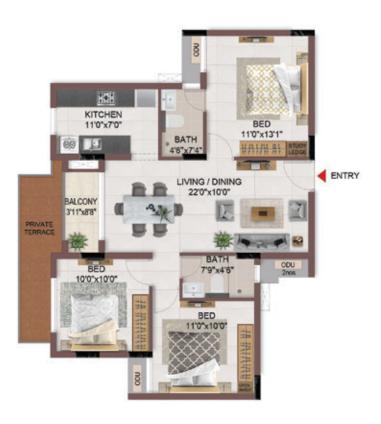

FLOOR PLANS

2nd to 5th TYPICAL FLOOR PLAN

FIRST FLOOR PLAN

33.SAND PIT WITH SAND DIGGER

### FIRST FLOOR PLAN

UNIT PLANS (AFFORDABLE)