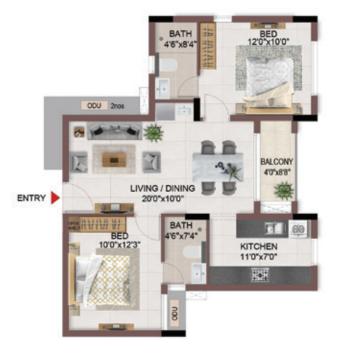

| 35                        | 664                         | 950                     |                                |











TYPICAL FLOOR 2ND TO 5TH

| Block No.  | Unit No.   | Unit type | Carpet area (sqft) |    | Total carpet<br>area (sqft) | Saleable area<br>(sqft) | Private terrace<br>area (sqft) |
|------------|------------|-----------|--------------------|----|-----------------------------|-------------------------|--------------------------------|
| BLOCK - 04 | A110       | 2BHK+2T   | 629                | 35 | 664                         | 959                     | 59                             |
| BLOCK - 04 | A210- A510 | 2BHK+2T   | 629                | 35 | 664                         | 959                     | -                              |









FIRST FLOOR

TYPICAL FLOOR 2ND TO 5TH

| Block No.  | Unit No.   | Unit type | Carpet area (sqft) |    | Total carpet<br>area (sqft) | Saleable area<br>(sqft) | Private terrace<br>area (sqft) |
|------------|------------|-----------|--------------------|----|-----------------------------|-------------------------|--------------------------------|
| BLOCK - 04 | B103       | 2BHK+2T   | 629                | 35 | 664                         | 969                     | 59                             |
| BLOCK - 04 | B203- B503 | 2BHK+2T   | 629                | 35 | 664                         | 969                     |                                |









TYPICAL FLOOR 2ND TO 5TH

| Block No.  | Unit No.   | Unit type | Carpet area (sqft) |    | Total carpet<br>area (sqft) | Saleable