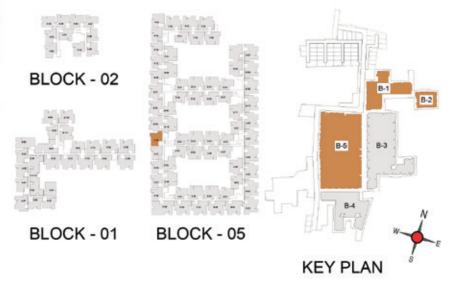

FLOOR PLANS

2nd to 5th TYPICAL FLOOR PLAN

FIRST FLOOR PLAN

33.SAND PIT WITH SAND DIGGER

### FIRST FLOOR PLAN

UNIT PLANS (AFFORDABLE)