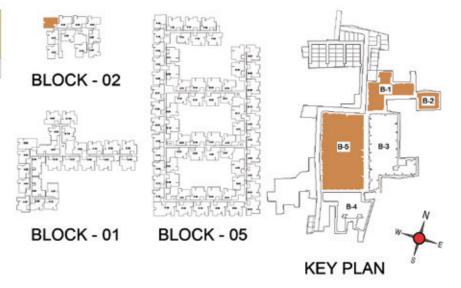

FLOOR PLANS

2nd to 5th TYPICAL FLOOR PLAN

FIRST FLOOR PLAN

33.SAND PIT WITH SAND DIGGER