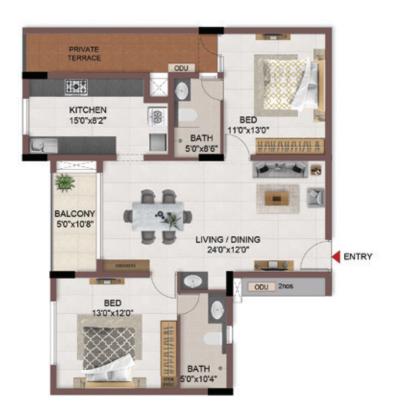

# 1BHK+1T

TYPICAL FLOOR 1ST TO 5TH

| Block No.  | Unit No.    | Unit type | Carpet area (sqft) | The second secon | Total carpet area (sqft) | Saleable area<br>(sqft) | Private terrace<br>area (sqft) |
|------------|-------------|-----------|--------------------|--------------------------------------------------------------------------------------------------------------------------------------------------------------------------------------------------------------------------------------------------------------------------------------------------------------------------------------------------------------------------------------------------------------------------------------------------------------------------------------------------------------------------------------------------------------------------------------------------------------------------------------------------------------------------------------------------------------------------------------------------------------------------------------------------------------------------------------------------------------------------------------------------------------------------------------------------------------------------------------------------------------------------------------------------------------------------------------------------------------------------------------------------------------------------------------------------------------------------------------------------------------------------------------------------------------------------------------------------------------------------------------------------------------------------------------------------------------------------------------------------------------------------------------------------------------------------------------------------------------------------------------------------------------------------------------------------------------------------------------------------------------------------------------------------------------------------------------------------------------------------------------------------------------------------------------------------------------------------------------------------------------------------------------------------------------------------------------------------------------------------------|--------------------------|-------------------------|--------------------------------|
| BLOCK - 04 | B113 - B513 | 1BHK+1T   | 334                | 16                                                                                                                                                                                                                                                                                                                                                                                                                                                                                                                                                                                                                                                                                                                                                                                                                                                                                                                                                                                                                                                                                                                                                                                                                                                                                                                                                                                                                                                                                                                                                                                                                                                                                                                                                                                                                                                                                                                                                                                                                                                                                                                             | 350                      | 500                     | 10                             |
| BLOCK - 04 | B116 - B516 | 1BHK+1T   | 334                | 16                                                                                                                                                                                                                                                                                                                                                                                                                                                                                                                                                                                                                                                                                                                                                                                                                                                                                                                                                                                                                                                                                                                                                                                                                                                                                                                                                                                                                                                                                                                                                                                                                                                                                                                                                                                                                                                                                                                                                                                                                                                                                                                             | 350                      | 501                     | -                              |

# 1BHK+1T

TYPICAL FLOOR 1ST TO 5TH

| Block No.  | Unit No.    | Unit type | Carpet area (sqft) |    | Total carpet<br>area (sqft) | Saleable area<br>(sqft) | Private terrace<br>area (sqft) |
|------------|-------------|-----------|--------------------|----|-----------------------------|-------------------------|--------------------------------|
| BLOCK - 04 | A113 - A513 | 1BHK+1T   | 334                | 16 | 350                         | 504                     |                                |

#### 1BHK+1T

TYPICAL FLOOR 1ST TO 5TH