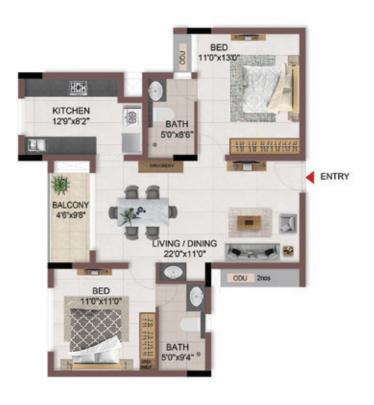

FLOOR PLANS

2nd to 5th TYPICAL FLOOR PLAN

FIRST FLOOR PLAN

33.SAND PIT WITH SAND DIGGER

### FIRST FLOOR PLAN

UNIT PLANS (AFFORDABLE)