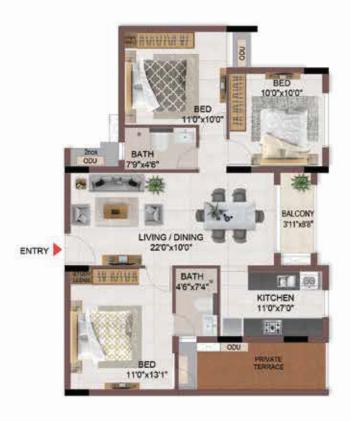

### FIRST FLOOR PLAN

UNIT PLANS (AFFORDABLE)

# 1BHK+1T

TYPICAL FLOOR 1ST TO 5TH

| Block No.  | Unit No.    | Unit type | Carpet area (sqft) | The second secon | Total carpet area (sqft) | Saleable area<br>(sqft) | Private terrace<br>area (sqft) |
|------------|-------------|-----------|--------------------|--------------------------------------------------------------------------------------------------------------------------------------------------------------------------------------------------------------------------------------------------------------------------------------------------------------------------------------------------------------------------------------------------------------------------------------------------------------------------------------------------------------------------------------------------------------------------------------------------------------------------------------------------------------------------------------------------------------------------------------------------------------------------------------------------------------------------------------------------------------------------------------------------------------------------------------------------------------------------------------------------------------------------------------------------------------------------------------------------------------------------------------------------------------------------------------------------------------------------------------------------------------------------------------------------------------------------------------------------------------------------------------------------------------------------------------------------------------------------------------------------------------------------------------------------------------------------------------------------------------------------------------------------------------------------------------------------------------------------------------------------------------------------------------------------------------------------------------------------------------------------------------------------------------------------------------------------------------------------------------------------------------------------------------------------------------------------------------------------------------------------------|--------------------------|-------------------------|--------------------------------|
| BLOCK - 04 | B113 - B513 | 1BHK+1T   | 334                | 16                                                                                                                                                                                                                                                                                                                                                                                                                                                                                                                                                                                                                                                                                                                                                                                                                                                                                                                                                                                                                                                                                                                                                                                                                                                                                                                                                                                                                                                                                                                                                                                                                                                                                                                                                                                                                                                                                                                                                                                                                                                                                                                             | 350                      | 500                     | 10                             |
| BLOCK - 04 | B116 - B516 | 1BHK+1T   | 334                | 16                                                                                                                                                                                                                                                                                                                                                                                                                                                                                                                                                                                                                                                                                                                                                                                                                                                                                                                                                                                                                                                                                                                                                                                                                                                                                                                                                                                                                                                                                                                                                                                                                                                                                                                                                                                                                                                                                                                                                                                                                                                                                                                             | 350                      | 501                     | -                              |

# 1BHK+1T

TYPICAL FLOOR 1ST TO 5TH

| Block No.  | Unit No.    | Unit type | Carpet area (sqft) |    | Total carpet<br>area (sqft) | Saleable area<br>(sqft) | Private terrace<br>area (sqft) |
|------------|-------------|-----------|--------------------|----|-----------------------------|-------------------------|--------------------------------|
| BLOCK - 04 | A113 - A513 | 1BHK+1T   | 334                | 16 | 350                         | 504                     |                                |