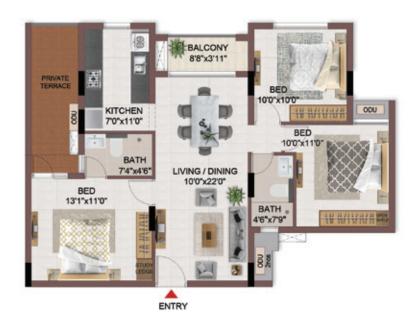

FIRST FLOOR

| EN                | TRY                            |
|-------------------|--------------------------------|
| 2006              | BED 130°x110°                  |
|                   | LIVING / DINING<br>11'0'x22'0" |
| BATH<br>9'4"x5'0" | BATH 000                       |
| BED BED           | d b - To                       |
| 11'0"x11'0"       |                                |
|                   | BALCONY KITCHEN                |
|                   | 9/8"x4'6" 8'2"x13'0"           |
|                   |                                |