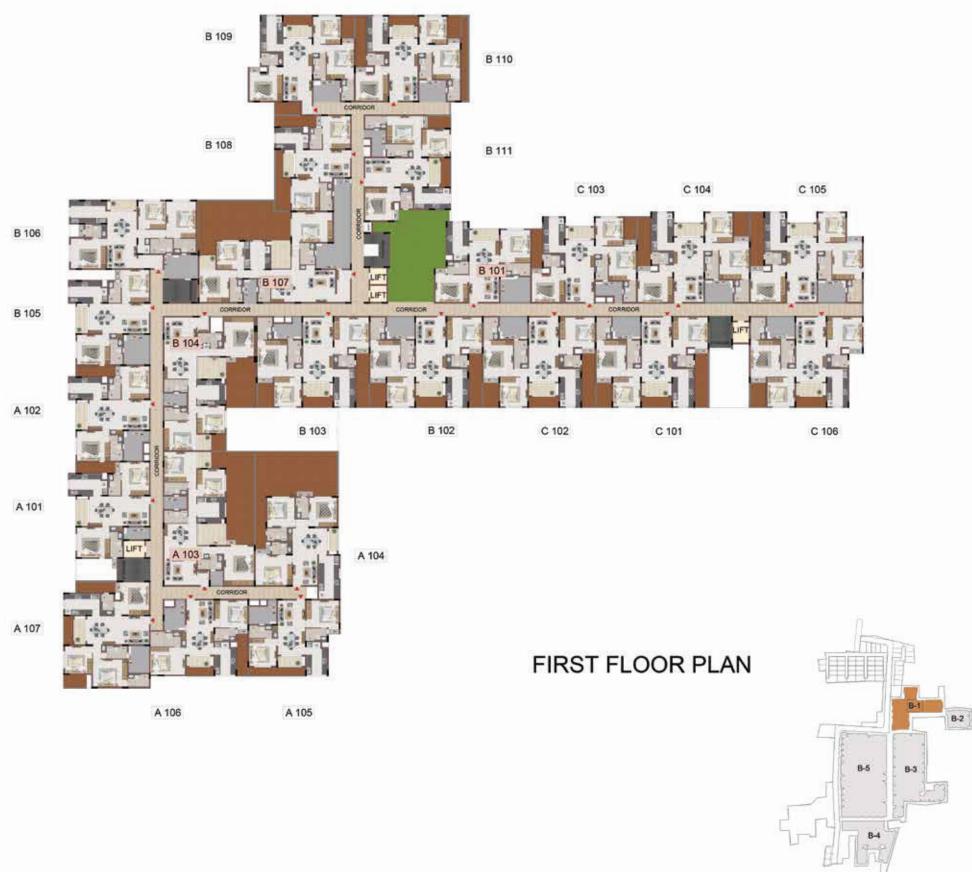

FLOOR PLANS

2nd to 5th TYPICAL FLOOR PLAN

FIRST FLOOR PLAN

33.SAND PIT WITH SAND DIGGER

### FIRST FLOOR PLAN

UNIT PLANS (AFFORDABLE)