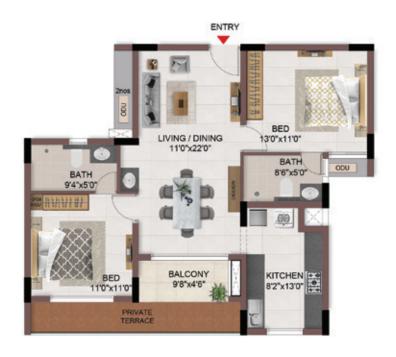

### A neighbourhood one with nature

- 12. 10 acres of rampant landscaped open space within the community is a never seen before feature in the neighbourhood
- 13. The community boasts of an efficient building footprint where 42% of land area is open space
- 14. The apartment towers are planned around colossal podiums of 69,000 sq.ft with no overlooking between the apartments
- 15. Private terraces are provided for the apartments in first floor level connecting the indoors with the podiums

FIRST FLOOR

| EN                | TRY                            |
|-------------------|--------------------------------|
| 2006              | BED 130°x110°                  |
|                   | LIVING / DINING<br>11'0'x22'0" |
| BATH<br>9'4"x5'0" | BATH 000                       |
| BED BED           | d b - To                       |
| 11'0"x11'0"       |                                |
|                   | BALCONY KITCHEN                |
|                   | 9/8"x4'6" 8'2"x13'0"           |
|                   |                                |