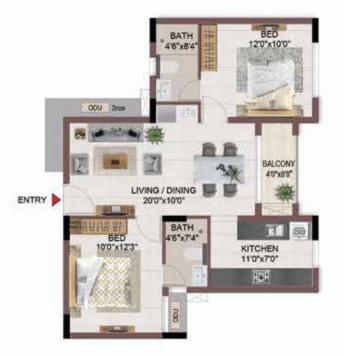

UNIT PLANS (SUPERIOR)

TYPICAL FLOOR 1ST TO 5TH

| Block No.  | Unit No.                                    | Unit type | Carpet area (sqft) |    | Total carpet<br>area (sqft) | Saleable area (sqft)   | Private terrace<br>area (sqft) |
|------------|---------------------------------------------|-----------|--------------------|----|-----------------------------|------------------------|--------------------------------|
| BLOCK - 05 | C106 - C506                                 | 2BHK+2T   | 742                | 44 | 786                         | 1104                   | - 4                            |
| BLOCK - 05 | D106 - D506,<br>D107 - D507,<br>F102 - F502 | 2BHK+2T   | 742                | 44 | 786                         | 1112,<br>1111.<br>1112 | 100                            |

TYPICAL FLOOR 2ND TO 5TH

| Block No.  | Unit No.    | Unit type | Carpet area (sqft) |    | Total carpet<br>area (sqft) | Saleable area<br>(sqft) | Private terrace<br>area (sqft) |
|------------|-------------|-----------|--------------------|----|-----------------------------|-------------------------|--------------------------------|
| BLOCK - 05 | D104        | 2BHK+2T   | 742                | 44 | 786                         | 1105                    | 73                             |
| BLOCK - 05 | D204 - D504 | 2BHK+2T   | 742                | 44 | 786                         | 1105                    | -                              |

TYPICAL FLOOR 2ND TO 5TH

| Block No.  | Unit No.    | Unit type | Carpet area (sqft) |    | Total carpet<br>area (sqft) | Saleable area<br>(sqft) | Private terrace<br>area (sqft) |
|------------|-------------|-----------|--------------------|----|-----------------------------|-------------------------|--------------------------------|
| BLOCK - 05 | E104        | 2BHK+2T   | 742                | 44 | 786                         | 1105                    | 131                            |
| BLOCK - 05 | E204 - E504 | 2BHK+2T   | 742                | 44 | 786                         | 1105                    |                                |

FIRST FLOOR

TYPICAL FLOOR 2ND TO 5TH

| Block No.  | Unit No.                    | Unit type | Carpet area (sqft) |    | Total carpet<br>area (sqft) | Saleable area (sqft) | Private terrace<br>area (sqft) |
|------------|-----------------------------|-----------|--------------------|----|-----------------------------|----------------------|--------------------------------|
| BLOCK - 05 | A110 & B107                 | 2BHK+2T   | 742                | 44 | 786                         | 1105                 | 73                             |
| BLOCK - 05 | A210 - A510,<br>B107 - B507 | 2BHK+2T   | 742                | 44 | 786                         | 1105                 | 187                            |