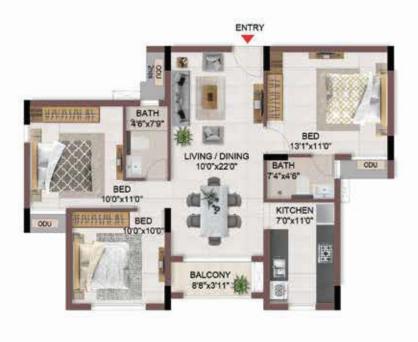

FLOOR PLANS

2nd to 5th TYPICAL FLOOR PLAN

FIRST FLOOR PLAN

33.SAND PIT WITH SAND DIGGER

### FIRST FLOOR PLAN

UNIT PLANS (AFFORDABLE)