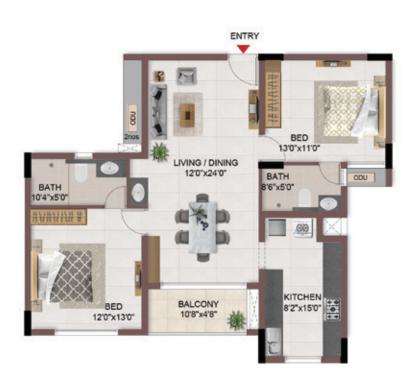

FLOOR PLANS

2nd to 5th TYPICAL FLOOR PLAN

FIRST FLOOR PLAN

33.SAND PIT WITH SAND DIGGER

### FIRST FLOOR PLAN

UNIT PLANS (AFFORDABLE)