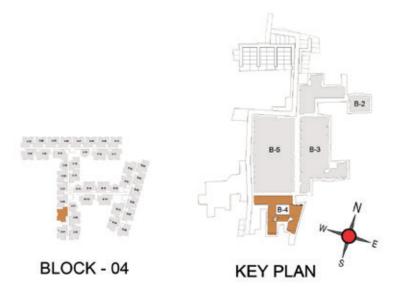

FLOOR PLANS

2nd to 5th TYPICAL FLOOR PLAN

FIRST FLOOR PLAN

33.SAND PIT WITH SAND DIGGER

# 1BHK+1T

TYPICAL FLOOR 1ST TO 5TH

| Block No.  | Unit No.    | Unit type | Carpet area (sqft) | The second secon | Total carpet area (sqft) | Saleable area<br>(sqft) | Private terrace<br>area (sqft) |
|------------|-------------|-----------|--------------------|--------------------------------------------------------------------------------------------------------------------------------------------------------------------------------------------------------------------------------------------------------------------------------------------------------------------------------------------------------------------------------------------------------------------------------------------------------------------------------------------------------------------------------------------------------------------------------------------------------------------------------------------------------------------------------------------------------------------------------------------------------------------------------------------------------------------------------------------------------------------------------------------------------------------------------------------------------------------------------------------------------------------------------------------------------------------------------------------------------------------------------------------------------------------------------------------------------------------------------------------------------------------------------------------------------------------------------------------------------------------------------------------------------------------------------------------------------------------------------------------------------------------------------------------------------------------------------------------------------------------------------------------------------------------------------------------------------------------------------------------------------------------------------------------------------------------------------------------------------------------------------------------------------------------------------------------------------------------------------------------------------------------------------------------------------------------------------------------------------------------------------|--------------------------|-------------------------|--------------------------------|
| BLOCK - 04 | B113 - B513 | 1BHK+1T   | 334                | 16                                                                                                                                                                                                                                                                                                                                                                                                                                                                                                                                                                                                                                                                                                                                                                                                                                                                                                                                                                                                                                                                                                                                                                                                                                                                                                                                                                                                                                                                                                                                                                                                                                                                                                                                                                                                                                                                                                                                                                                                                                                                                                                             | 350                      | 500                     | 10                             |
| BLOCK - 04 | B116 - B516 | 1BHK+1T   | 334                | 16                                                                                                                                                                                                                                                                                                                                                                                                                                                                                                                                                                                                                                                                                                                                                                                                                                                                                                                                                                                                                                                                                                                                                                                                                                                                                                                                                                                                                                                                                                                                                                                                                                                                                                                                                                                                                                                                                                                                                                                                                                                                                                                             | 350                      | 501                     | -                              |

# 1BHK+1T

TYPICAL FLOOR 1ST TO 5TH

| Block No.  | Unit No.    | Unit type | Carpet area (sqft) |    | Total carpet<br>area (sqft) | Saleable area<br>(sqft) | Private terrace<br>area (sqft) |
|------------|-------------|-----------|--------------------|----|-----------------------------|-------------------------|--------------------------------|
| BLOCK - 04 | A113 - A513 | 1BHK+1T   | 334                | 16 | 350                         | 504                     |                                |