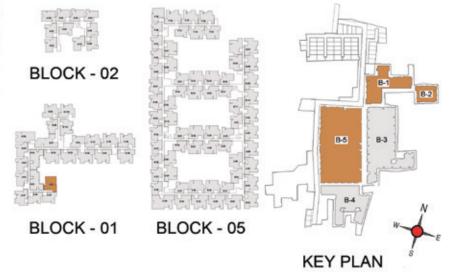

FLOOR PLANS

2nd to 5th TYPICAL FLOOR PLAN

FIRST FLOOR PLAN

33.SAND PIT WITH SAND DIGGER