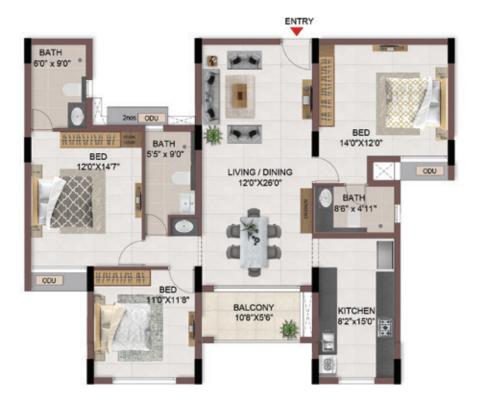

### A neighbourhood one with nature

- 12. 10 acres of rampant landscaped open space within the community is a never seen before feature in the neighbourhood
- 13. The community boasts of an efficient building footprint where 42% of land area is open space
- 14. The apartment towers are planned around colossal podiums of 69,000 sq.ft with no overlooking between the apartments
- 15. Private terraces are provided for the apartments in first floor level connecting the indoors with the podiums