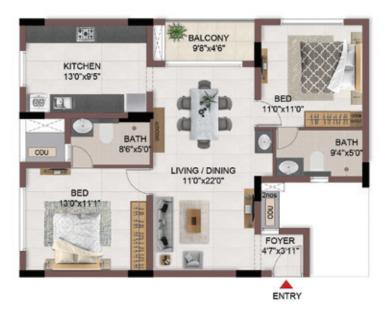

### FIRST FLOOR PLAN

UNIT PLANS (AFFORDABLE)

# 1BHK+1T

TYPICAL FLOOR 1ST TO 5TH

| Block No.  | Unit No.    | Unit type | Carpet area (sqft) | The second secon | Total carpet area (sqft) | Saleable area<br>(sqft) | Private terrace<br>area (sqft) |
|------------|-------------|-----------|--------------------|--------------------------------------------------------------------------------------------------------------------------------------------------------------------------------------------------------------------------------------------------------------------------------------------------------------------------------------------------------------------------------------------------------------------------------------------------------------------------------------------------------------------------------------------------------------------------------------------------------------------------------------------------------------------------------------------------------------------------------------------------------------------------------------------------------------------------------------------------------------------------------------------------------------------------------------------------------------------------------------------------------------------------------------------------------------------------------------------------------------------------------------------------------------------------------------------------------------------------------------------------------------------------------------------------------------------------------------------------------------------------------------------------------------------------------------------------------------------------------------------------------------------------------------------------------------------------------------------------------------------------------------------------------------------------------------------------------------------------------------------------------------------------------------------------------------------------------------------------------------------------------------------------------------------------------------------------------------------------------------------------------------------------------------------------------------------------------------------------------------------------------|--------------------------|-------------------------|--------------------------------|
| BLOCK - 04 | B113 - B513 | 1BHK+1T   | 334                | 16                                                                                                                                                                                                                                                                                                                                                                                                                                                                                                                                                                                                                                                                                                                                                                                                                                                                                                                                                                                                                                                                                                                                                                                                                                                                                                                                                                                                                                                                                                                                                                                                                                                                                                                                                                                                                                                                                                                                                                                                                                                                                                                             | 350                      | 500                     | 10                             |
| BLOCK - 04 | B116 - B516 | 1BHK+1T   | 334                | 16                                                                                                                                                                                                                                                                                                                                                                                                                                                                                                                                                                                                                                                                                                                                                                                                                                                                                                                                                                                                                                                                                                                                                                                                                                                                                                                                                                                                                                                                                                                                                                                                                                                                                                                                                                                                                                                                                                                                                                                                                                                                                                                             | 350                      | 501                     | -                              |

# 1BHK+1T

TYPICAL FLOOR 1ST TO 5TH

| Block No.  | Unit No.    | Unit type | Carpet area (sqft) |    | Total carpet<br>area (sqft) | Saleable area<br>(sqft) | Private terrace<br>area (sqft) |
|------------|-------------|-----------|--------------------|----|-----------------------------|-------------------------|--------------------------------|
| BLOCK - 04 | A113 - A513 | 1BHK+1T   | 334                | 16 | 350                         | 504                     |                                |