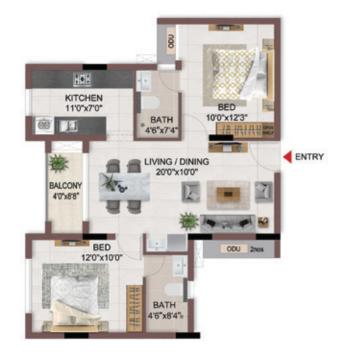

### FIRST FLOOR PLAN

UNIT PLANS (AFFORDABLE)

# 1BHK+1T

TYPICAL FLOOR 1ST TO 5TH

| Block No.  | Unit No.    | Unit type | Carpet area (sqft) | The second secon | Total carpet area (sqft) | Saleable area<br>(sqft) | Private terrace<br>area (sqft) |
|------------|-------------|-----------|--------------------|--------------------------------------------------------------------------------------------------------------------------------------------------------------------------------------------------------------------------------------------------------------------------------------------------------------------------------------------------------------------------------------------------------------------------------------------------------------------------------------------------------------------------------------------------------------------------------------------------------------------------------------------------------------------------------------------------------------------------------------------------------------------------------------------------------------------------------------------------------------------------------------------------------------------------------------------------------------------------------------------------------------------------------------------------------------------------------------------------------------------------------------------------------------------------------------------------------------------------------------------------------------------------------------------------------------------------------------------------------------------------------------------------------------------------------------------------------------------------------------------------------------------------------------------------------------------------------------------------------------------------------------------------------------------------------------------------------------------------------------------------------------------------------------------------------------------------------------------------------------------------------------------------------------------------------------------------------------------------------------------------------------------------------------------------------------------------------------------------------------------------------|--------------------------|-------------------------|--------------------------------|
| BLOCK - 04 | B113 - B513 | 1BHK+1T   | 334                | 16                                                                                                                                                                                                                                                                                                                                                                                                                                                                                                                                                                                                                                                                                                                                                                                                                                                                                                                                                                                                                                                                                                                                                                                                                                                                                                                                                                                                                                                                                                                                                                                                                                                                                                                                                                                                                                                                                                                                                                                                                                                                                                                             | 350                      | 500                     | 10                             |
| BLOCK - 04 | B116 - B516 | 1BHK+1T   | 334                | 16                                                                                                                                                                                                                                                                                                                                                                                                                                                                                                                                                                                                                                                                                                                                                                                                                                                                                                                                                                                                                                                                                                                                                                                                                                                                                                                                                                                                                                                                                                                                                                                                                                                                                                                                                                                                                                                                                                                                                                                                                                                                                                                             | 350                      | 501                     | -                              |

# 1BHK+1T

TYPICAL FLOOR 1ST TO 5TH

| Block No.  | Unit No.    | Unit type | Carpet area (sqft) |    | Total carpet<br>area (sqft) | Saleable area<br>(sqft) | Private terrace<br>area (sqft) |
|------------|-------------|-----------|--------------------|----|-----------------------------|-------------------------|--------------------------------|
| BLOCK - 04 | A113 - A513 | 1BHK+1T   | 334                | 16 | 350                         | 504                     |                                |