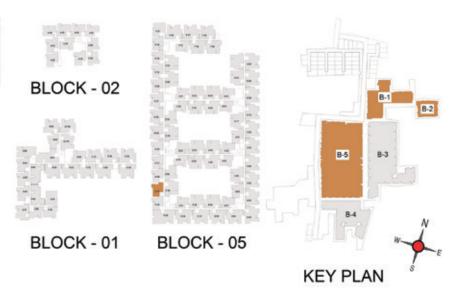

G101        | 2BHK+2T   | 742                | 44 | 786                         | 1113                    | 81                             |
| BLOCK - 05 | G201 - G501 | 2BHK+2T   | 742                | 44 | 786                         | 1113                    | 0.50                           |







TYPICAL FLOOR 1ST TO 5TH

| Block No.  | Unit No.    | Unit type | Carpet area (sqft) |    | Total carpet<br>area (sqft) | Saleable area<br>(sqft) | Private terrace<br>area (sqft) |
|------------|-------------|-----------|--------------------|----|-----------------------------|-------------------------|--------------------------------|
| BLOCK - 05 | C107 - C507 | 2BHK+2T   | 742                | 44 | 786                         | 1113                    | 120                            |







TYPICAL FLOOR 1ST TO 5TH

| Block No.  | Unit No.    | Unit type | Carpet area (sqft) |    | Total carpet<br>area (sqft) | Saleable area<br>(sqft) | Private terrace<br>area (sqft) |
|------------|-------------|-----------|--------------------|----|-----------------------------|-------------------------|--------------------------------|
| BLOCK - 02 | A109 - A509 | 2BHK+2T   | 742                | 44 | 786                         | 1113                    |                                |







TYPICAL FLOOR 1ST TO 5TH

| Block No.  | Unit No.    | Unit type | Carpet area (sqft) |    | Total carpet<br>area (sqft) | Saleable area<br>(sqft) | Private terrace<br>area (sqft) |
|------------|-------------|-----------|--------------------|----|-----------------------------|---------------