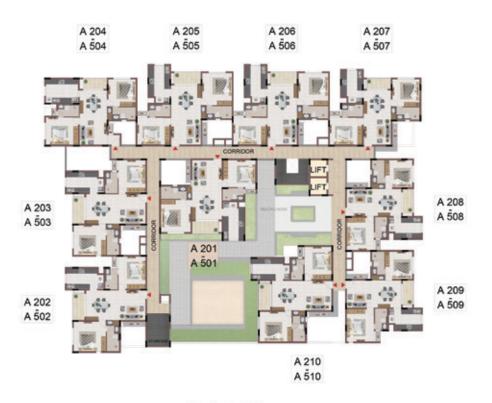

FLOOR PLANS

2nd to 5th TYPICAL FLOOR PLAN

FIRST FLOOR PLAN

33.SAND PIT WITH SAND DIGGER