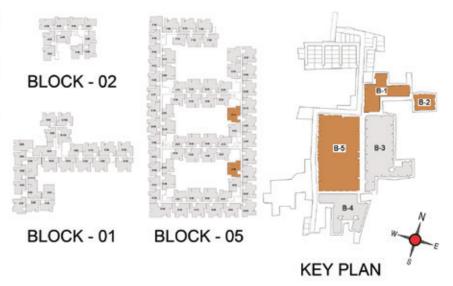

FLOOR PLANS

2nd to 5th TYPICAL FLOOR PLAN

FIRST FLOOR PLAN

33.SAND PIT WITH SAND DIGGER