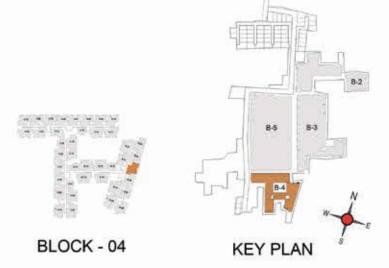

FLOOR PLANS

2nd to 5th TYPICAL FLOOR PLAN

FIRST FLOOR PLAN

33.SAND PIT WITH SAND DIGGER