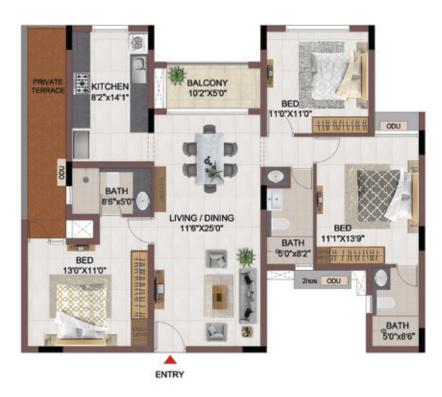

FLOOR PLANS

2nd to 5th TYPICAL FLOOR PLAN

FIRST FLOOR PLAN

33.SAND PIT WITH SAND DIGGER

### FIRST FLOOR PLAN

UNIT PLANS (AFFORDABLE)