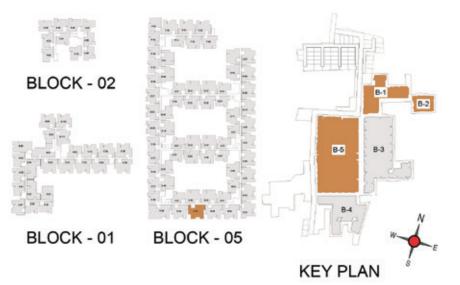

BLOCK - 04

TYPICAL FLOOR 2ND TO 5TH

| Block No.  | Unit No.   | Unit type | Carpet area (sqft) |    | Total carpet<br>area (sqft) | Saleable area<br>(sqft) | Private terrace<br>area (sqft) |
|------------|------------|-----------|--------------------|----|-----------------------------|-------------------------|--------------------------------|
| BLOCK - 04 | B111       | 3BHK+2T   | 768                | 34 | 802                         | 1138                    | 38                             |
| BLOCK - 04 | B211- B511 | 3BHK+2T   | 768                | 34 | 802                         | 1138                    |                                |

TYPICAL FLOOR 2ND TO 5TH

| Block No.  | Unit No.   | Unit type | Carpet area (sqft) |    | Total carpet<br>area (sqft) | Saleable area<br>(sqft) | Private terrace<br>area (sqft) |
|------------|------------|-----------|--------------------|----|-----------------------------|-------------------------|--------------------------------|
| BLOCK - 04 | B112       | 3BHK+2T   | 768                | 34 | 802                         | 1138                    | 79                             |
| BLOCK - 04 | B212- B512 | 3BHK+2T   | 768                | 34 | 802                         | 1138                    |                                |

FIRST FLOOR

TYPICAL FLOOR 2ND TO 5TH

| Block No.  | Unit No.               | Unit type |     |    | Total carpet<br>area (sqft) | Saleable area (sqft) | Private terrace<br>area (sqft) |
|------------|------------------------|-----------|-----|----|-----------------------------|----------------------|--------------------------------|
| BLOCK - 04 | B109, C104             | 3BHK+2T   | 768 | 34 | 802                         | 1134, 1138           | 75, 79                         |
| BLOCK - 04 | B209- B509, C204- C504 | звнк+2Т   | 768 | 34 | 802                         | 1134, 1138           |                                |