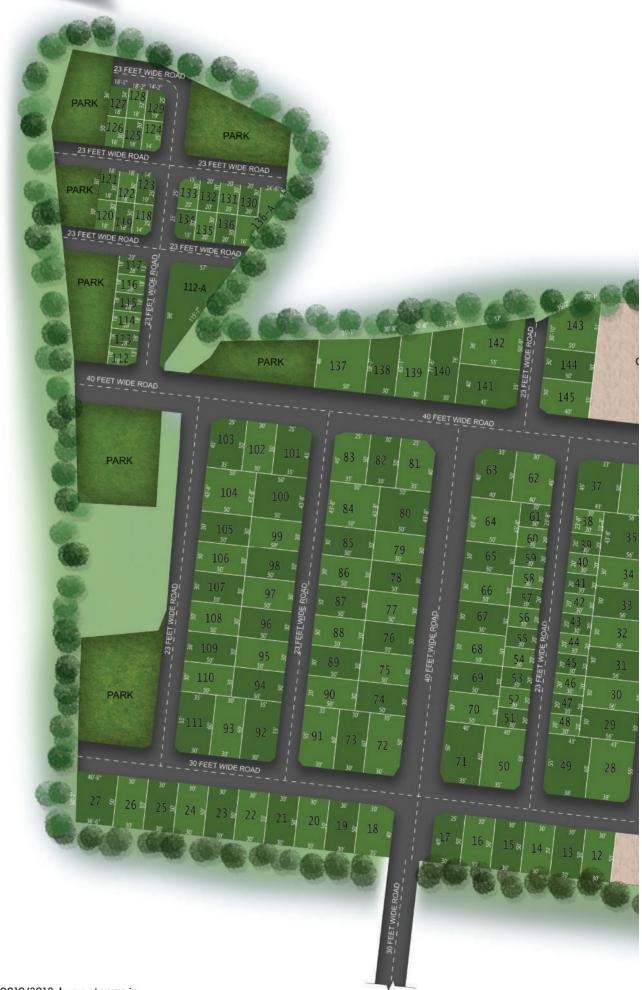

## Phase II Site plan

## Plot Area Detail

| Plot<br>No. | Plot<br>Area (Sft) | Plot<br>No. | Plot<br>Area (Sft) | Plot<br>No. | Plot<br>Area (Sft) | Plot Plot<br>No. Area (Sft) |
|-------------|--------------------|-------------|--------------------|-------------|--------------------|-----------------------------|
| 1           | 1512               | 39          | 600                | 76          | 1500               | 114 504                     |
| 2           | 1567               | 40          | 600                | 77          | 1500               | 115 504                     |
| 3           | 1618               | 41          | 600                | 78          | 1500               | 116 504                     |
| 4           | 1582               | 42          | 600                | 79          | 1500               | 117 491                     |
| 5           | 1582               | 43          | 600                | 80          | 2184               | 118 558                     |
| 6           | 1618               | 44          | 600                | 81          | 1700               | 119 541                     |
| 7           | 1593               | 45          | 600                | 82          | 1500               | 120 540                     |
| 8           | 1593               | 46          | 600                | 83          | 1725               | 121 540                     |
| 9           | 1618               | 47          | 600                | 84          | 2184               | 122 541                     |
| 10          | 1608               | 48          | 600                | 85          | 1500               | 123 558                     |
| 11          | 1601               | 49          | 2568               | 86          | 1500               | 124 558                     |
| 12          | 1500               | 50          | 2388               | 87          | 1500               | 125 <b>541</b>              |
| 13          | 1500               | 51          | 600                | 88          | 1500               | 126 <b>540</b>              |
| 14          | 1500               | 52          | 600                | 89          | 1500               | 127 630                     |
| 15          | 1500               | 53          | 600                | 90          | 1500               | 128 595                     |
| 16          | 1500               | 54          | 600                | 91          | 2088               | 129 572                     |
| 17          | 1476               | 55          | 600                | 92          | 2088               | 130 600                     |
| 18          | 1725               | 56          | 600                | 93          | 1800               | 131 600                     |
| 19          | 1500               | 57          | 600                | 94          | 1500               | 132 600                     |
| 20          | 1500               | 58          | 600                | 95          | 1500               | 133 587                     |
| 21          | 1500               | 59          | 600                | 96          | 1500               | 134 587                     |
| 22          | 1500               | 60          | 600                | 97          | 1500               | 135 600                     |
| 23          | 1500               | 61          | 711                | 98          | 1500               | 136 600                     |
| 24          | 1500               | 62          | 1975               | 99          | 1500               | 137 <b>2665</b>             |
| 25          | 1500               | 63          | 1950               | 100         | 2184               | 138 <b>1854</b>             |
| 26          | 1500               | 64          | 2184               | 101         | 1725               | 139 2047                    |
| 27          | 1928               | 65          | 1500               | 102         | 1500               | 140 2211                    |
| 28          | 2569               | 66          | 1500               | 103         | 1725               | 141 2175                    |
| 29          | 1681               | 67          | 1500               | 104         | 2184               | 142 2385                    |
| 30          | 1681               | 68          | 1500               | 105         | 1500               | 143 2202                    |
| 31          | 1681               | 69          | 1500               | 106         | 1500               | 144 1500                    |
| 32          | 1681               | 70          | 1500               | 107         | 1500               | 145 <b>1725</b>             |
| 33          | 1681               | 71          | 2375               | 108         | 1500               | sнор <b>4635</b>            |
| 34          | 1681               | 72          | 2075               | 109         | 1500               | COMMUNITY 19621             |
| 35          | 2447               | 73          | 1800               | 110         | 1500               | 1A 1663                     |
| 36          | 2125               | 74          | 1500               | 111         | 2088               | 112A <b>3381</b>            |
| 37          | 2125               | 75          | 1500               | 112         | 479                | 136A <b>1358</b>            |
| 38          | 710                | 6.6         |                    | 113         | 504                | £3                          |