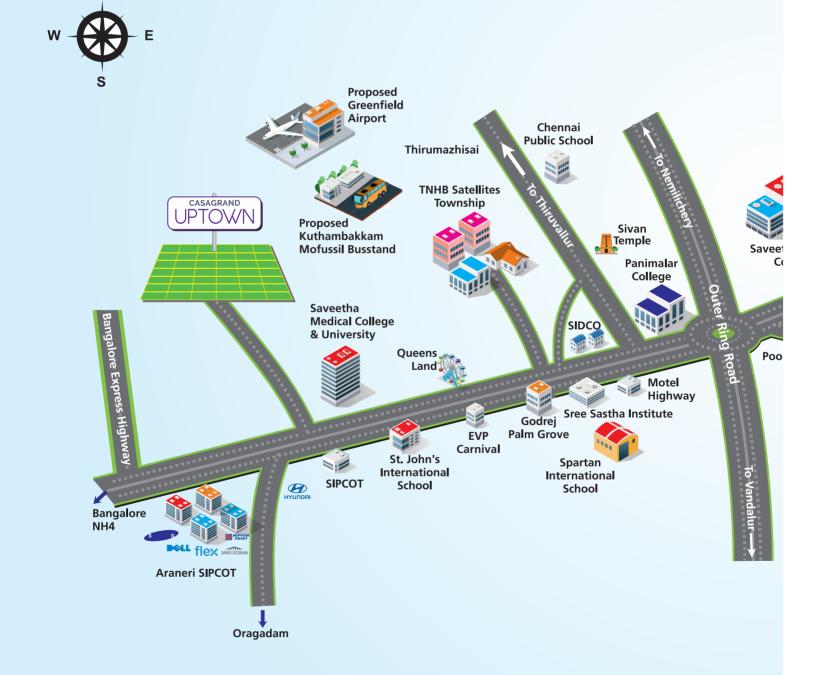

Situated just 4.5 km from arterial NH4 on the 4-lane Arakkonam Road

Great potential for land value appreciation with the Greenfield Airport coming up near Sriperumbudur, which is expected to be functional by 2027

Free security and maintenance for 5 years

Well-laid roads, parks and play areas

Serene and pollution-free environment for healthy living

5 minutes from Saveetha University and just 20 minutes from Poonamallee Junction

## Location Map & Advantages

- Casagrand Uptown is located at Thandalam, just behind Saveetha University
- Located just 20 minutes from Poonamallee Junction
- Situated just 4.5 km from arterial NH4, on the 4-lane Arakkonam Road
- There are many reputed schools, colleges and hospitals within a 10 km radius
- Surrounded by electronic/automobile hubs and IT Parks

- Surrounded by Chennai's top professional universities like Saveetha, Panimalar, Sastha, etc.
- Close to many international schools like Chennai Public School, St. John's International School, etc.
- Opp. EVP Carnival Multiplex and Queensland Theme Park
- Proximity to Chennai's largest upcoming 300-acre TNHB Satellite Township at Thirumazhisai

## Educational Institutions

- Apollo Vidyashram, Hi-Tech CBSE School, Mevalurkuppam - 15 min
- St. John's International Residential School 15 min
- · Chennai Public School 20 min
- Spartan CBSE International School 15 min
- · Loyola International School 10 min
- Saveetha Medical College 5 min
- Panimalar College of Engineering 20 min
- Sakthi Mariamman Engineering College 10 min
- · Apollo Engineering College 10 min
- Sree Sastha College of Engineering 15 min

### **Industries**

- NIFCO 5 min
- Irungattukottai SIPCOT 15 min
- Daimler 15 min
- Hyundai 20 min
- Royal Enfield 20 min
- · Samsung 20 min
- Flex 20 min

## **Entertainment**

- EVP Film City 15 min
- Queensland 10 min
- · Chokhi Dhani 10 min
- Madras Motor Racing Track 20 min

# Hospitals

- Saveetha Medical College Hospital
- · Pandian Hospital, Sriperumbudur
- · Jaya Hospital, Sriperumbudur

# Distance from nearby vicinities

- Sriperumbudur 15 Km
- Poonamallee 15 Km
- Koyambedu 25 Km
- Tambaram 30 Km