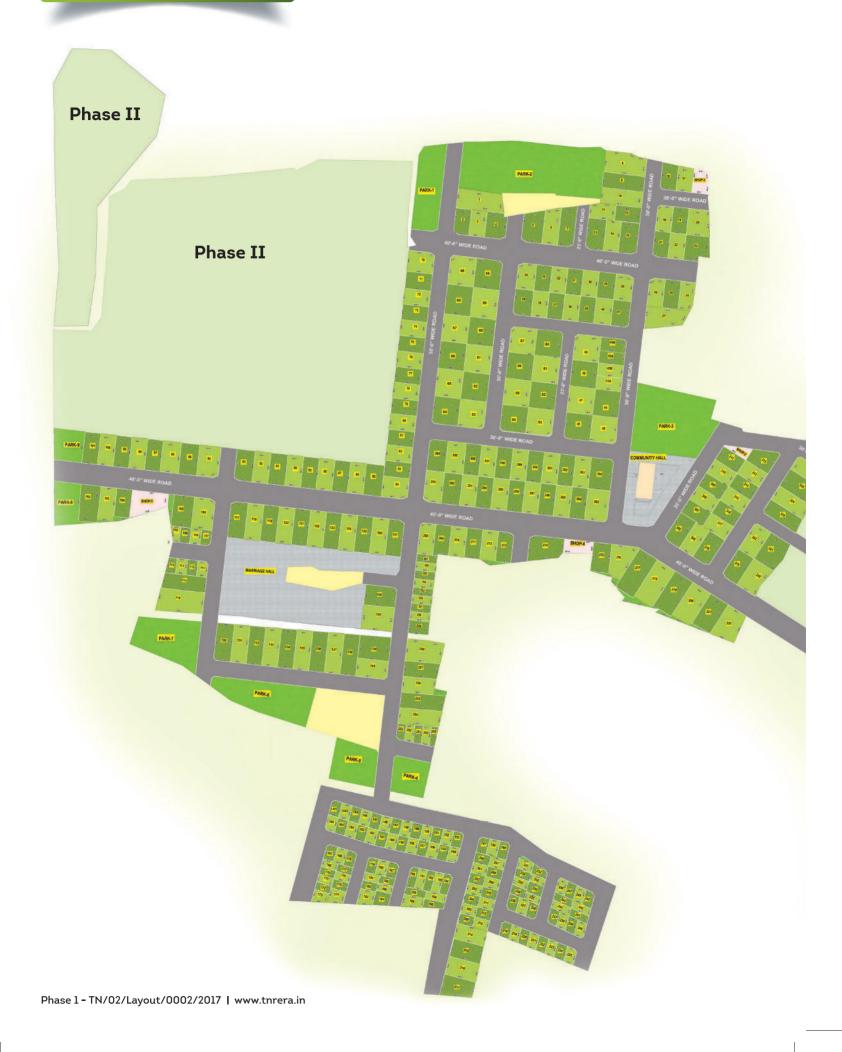

clubhouse and 15+ amenities



Situated just 4.5 km from arterial NH4 on the 4-lane Arakkonam Road



Great potential for land value appreciation with the Greenfield Airport coming up near Sriperumbudur, which is expected to be functional by 2027



Free security and maintenance for 5 years



Well-laid roads, parks and play areas



Serene and pollution-free environment for healthy living



5 minutes from Saveetha University and just 20 minutes from Poonamallee Junction



# Amenities



**Gym** 

🕍 Indoor play area

🕮 Multipurpose hall

**党** Aerobics room

Association room

Security room

Outdoor kids' play area

<u>..∱.</u> Walking / Jogging track

Parks and open spaces

Power backup for clubhouse

Seating area

Entrance arch façade

Landscaped garden

CCTV





## Phase I Site plan



#### Plot Area Detail



| Plot No | Area in Sq. Ft. |
|---------|-----------------|---------|-----------------|---------|-----------------|---------|-----------------|---------|-----------------|
| 1       | 3267            | 66      | 2504            | 133     | 2241            | 200     | 601             | 267     | 603             |
| 2       | 1478            | 67      | 2526            | 134     | 2269            | 201     | 601             | 268     | 1790            |
| 3       | 1502            | 68      | 2652            | 135     | 2296            | 202     | 601             | 269     | 1744            |
| 4       | 1937            | 69      | 2980            | 136     | 2324            | 203     | 601             | 270     | 1722            |
| 5       | 2353            | 70