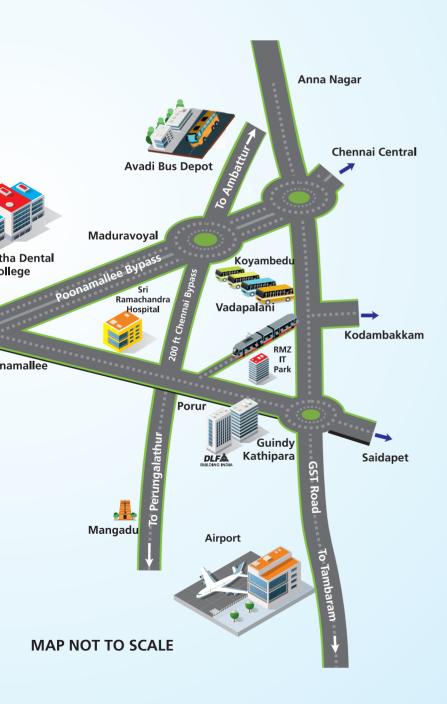

## Location Map & Advantages

- Casagrand Uptown is located at Thandalam, just behind Saveetha University
- Located just 20 minutes from Poonamallee Junction
- Situated just 4.5 km from arterial NH4, on the 4-lane Arakkonam Road
- There are many reputed schools, colleges and hospitals within a 10 km radius
- Surrounded by electronic/automobile hubs and IT Parks

- Surrounded by Chennai's top professional universities like Saveetha, Panimalar, Sastha, etc.
- Close to many international schools like Chennai Public School, St. John's International School, etc.
- Opp. EVP Carnival Multiplex and Queensland Theme Park
- Proximity to Chennai's largest upcoming 300-acre TNHB Satellite Township at Thirumazhisai

# Distance from nearby vicinities

- Sriperumbudur 15 Km
- Poonamallee 15 Km
- Koyambedu 25 Km
- Tambaram 30 Km