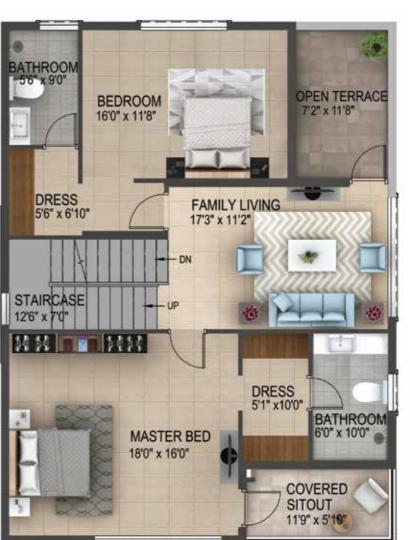

### TYPE B - EAST FACING 4 BHK + 4T VILLA

| GAS BAN                     |                                   | LANDSCAPE                                        | ED AREA        |  |
|-----------------------------|-----------------------------------|--------------------------------------------------|----------------|--|
| MAID TOILET W.M UTILITY D.W | BEDROOM<br>12'3" x 13'7"          | DRESS 6'0" x 5'4"                                | <b>←</b> 10'0" |  |
| KITCHEN<br>10'9" x 11'10"   | POOJA<br>7'5" x 3'6" 4'6" x 3'10" | BATHROOM<br>6'0" x 6'6"<br>POWDER<br>6'0" x 5'0" |                |  |
| ×                           | DINING<br>18'0" x 12'1"           |                                                  | DECK           |  |
| STAIRCASE 99" x 12"         |                                   |                                                  |                |  |
| LIVING<br>13'0" x 16'0"     | FOYER<br>90" x 50"                | ENTRANCE<br>7'8" x 5'4"                          |                |  |
|                             | I DOCT                            | PORCH<br>16'1" x 16'0"                           |                |  |
| the West Profession         |                                   |                                                  |                |  |