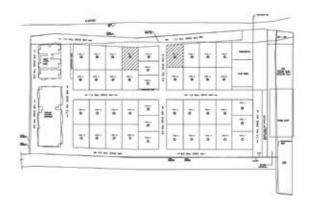

# **SITE PLAN**

# LEGEND:

NORTH W S

- 1. Swimming pool
- 2. Kids' pool
- 3. Aqua gym
- 4. Feature wall with sculpture court
- 5. Outdoor shower
- 6. Informal seating with pergola structure
- 7. BBQ court
- 8. Outdoor party lawn
- 9. Tennis court
- 10. Amphitheatre with stage
- 11. Tree house elevated wooden deck
- 12. Rock climbing wall
- 13. Children's play area
- 14. Pedestrian pathway
- 15. Trampoline
- 16. Turn ball
- 17. Reflexology pathway
- 18. Sensory floor games
- 19. Outdoor gym
- 20. Hammocks
- 21. Cricket net
- 22. Jogging track with LED light