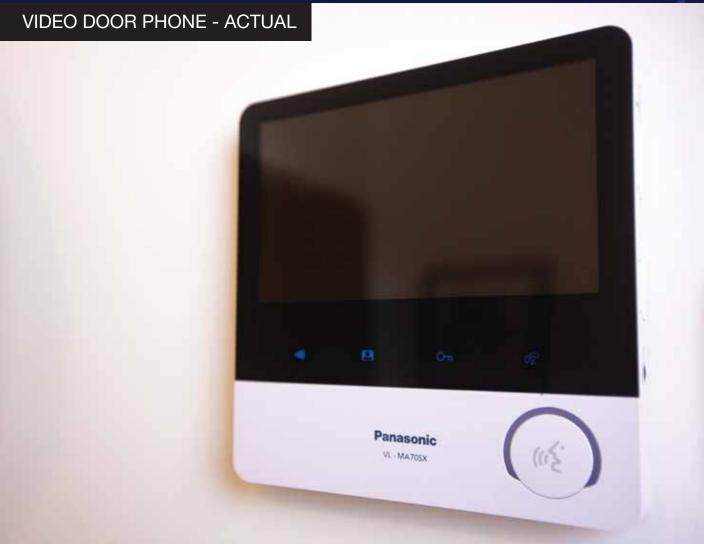

# SMART VILLAS & APARTMENTS FOR A SMARTER LIFE

- Every villa is Google Home / Alexa enabled. Control your spaces just by saying "Ok Google!" / "Hey Alexa!"
- Monitor your visitors using a video door phone through 7-inch LED screen from within your villa.
- Digital door lock system with five independent unlocking features such as fingerprint, PIN code, RF card, mechanical key & Bluetooth, a remote control (optional) and strong security features.
- App controlled smart fan & light switches in the Living, Dining, Family room and all Bedrooms.
- · App controlled AC switches (ON/OFF) in Master Bedroom.
- · Occupancy sensors in all toilets and entry foyer which senses your presence and switches ON/OFF.
- Command center a Gateway will be provided to control all the home automated devices.
- Secured visitor access control and association management will be facilitated through the My Gate app.
- · Smart card based entry/exit for the residents.

# SMART HOME SPECIFICATIONS

**Entrance Management** 

Video Door Phone : Panasonic (or) equivalent video

door phone

Digital Door Lock : Yale / Godrej (or) equivalent digital door

lock will be provided in the main door