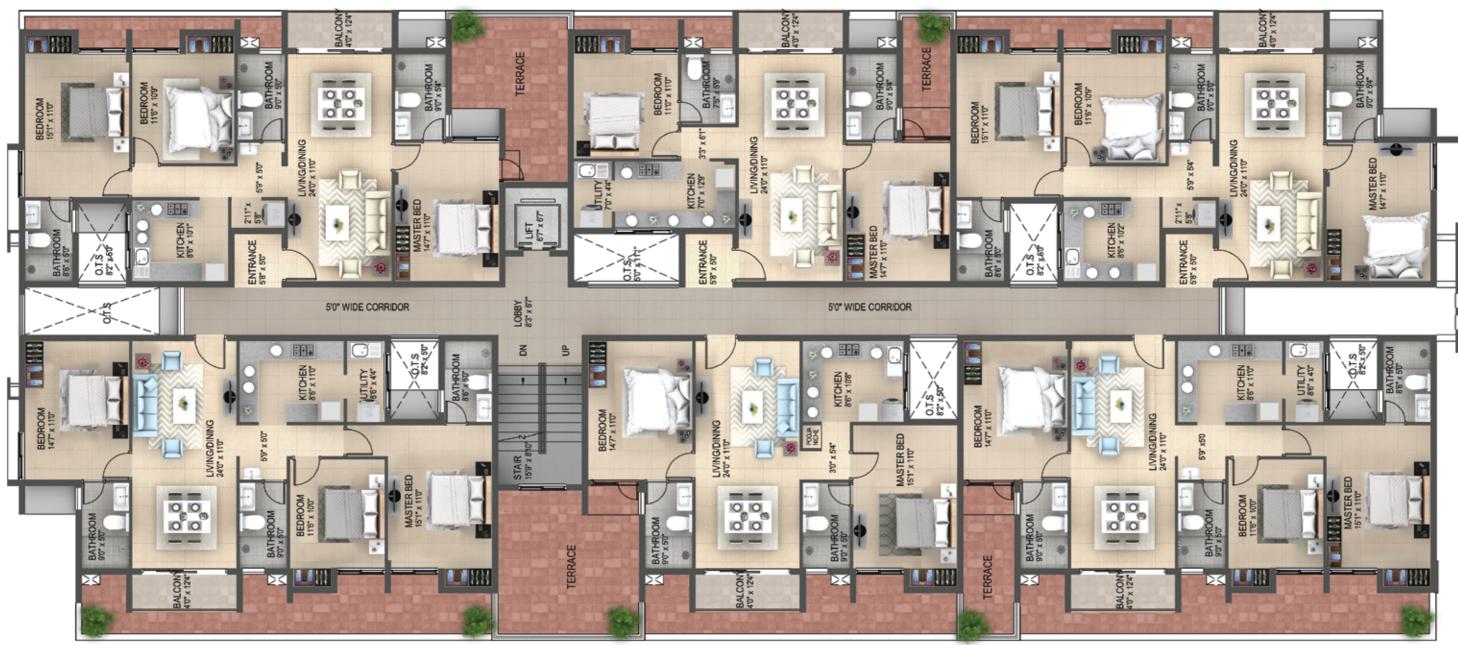

# Smart Apartment Block A - Elevation View

| UNIT<br>NO.                          | SALEABLE<br>AREA | CARPET<br>AREA |
|--------------------------------------|------------------|----------------|
| A103<br>A203<br>A303<br>A403<br>A504 | 678 SFT          | 425 SFT        |
| A104<br>A105                         | 655 SFT          | 425 SFT        |
| A204<br>A304<br>A405<br>A505         | 676 SFT          | 425 SFT        |
| A205<br>A306<br>A406<br>A506         | 676 SFT          | 425 SFT        |

| UNIT<br>NO.                          | SALEABLE<br>AREA | CARPET<br>AREA |
|--------------------------------------|------------------|----------------|
| A101                                 | 655 SFT          | 425 SFT        |
| A201<br>A301<br>A401<br>A501         | 676 SFT          | 425 SFT        |
| A102<br>A202<br>A302<br>A402<br>A502 | 676 SFT          | 425 SFT        |
| A106<br>A207<br>A307<br>A407<br>A507 | 676 SFT          | 425 SFT        |

B106 B101 B102

B105 B104 B103

| B207                                                                                                                                                                                                                                                                                                                                                                                                                                                                                                                                                                                                                                                                                                                                                                                                                                                                                                                                                                                                                                                                                                                                                                                                                                                                                                                                                                                                                                                                                                                                                                                                                                                                                                                                                                                                                                                                                                                                                                                                                                                                                                                           | B201                                                                                                                                                                                                                                                                                                                                                                                                                                                                                                                                                                                                                                                                                                                                                                                                                                                                                                                                                                                                                                                                                                                                                                                                                                                                                                                                                                                                                                                                                                                                                                                                                                                                                                                                                                                                                                                                                                                                                                                                                                                                                                                           | B202                                                                                                                                                                                                                                                                                                                                                                                                                                                                                                                                                                                                                                                                                                                                                                                                                                                                                                                                                                                                                                                                                                                                                                                                                                                                                                                                                                                                                                                                                                                                                                                                                                                                                                                                                                                                                                                                                                                                                                                                                                                                                                                           |
|--------------------------------------------------------------------------------------------------------------------------------------------------------------------------------------------------------------------------------------------------------------------------------------------------------------------------------------------------------------------------------------------------------------------------------------------------------------------------------------------------------------------------------------------------------------------------------------------------------------------------------------------------------------------------------------------------------------------------------------------------------------------------------------------------------------------------------------------------------------------------------------------------------------------------------------------------------------------------------------------------------------------------------------------------------------------------------------------------------------------------------------------------------------------------------------------------------------------------------------------------------------------------------------------------------------------------------------------------------------------------------------------------------------------------------------------------------------------------------------------------------------------------------------------------------------------------------------------------------------------------------------------------------------------------------------------------------------------------------------------------------------------------------------------------------------------------------------------------------------------------------------------------------------------------------------------------------------------------------------------------------------------------------------------------------------------------------------------------------------------------------|--------------------------------------------------------------------------------------------------------------------------------------------------------------------------------------------------------------------------------------------------------------------------------------------------------------------------------------------------------------------------------------------------------------------------------------------------------------------------------------------------------------------------------------------------------------------------------------------------------------------------------------------------------------------------------------------------------------------------------------------------------------------------------------------------------------------------------------------------------------------------------------------------------------------------------------------------------------------------------------------------------------------------------------------------------------------------------------------------------------------------------------------------------------------------------------------------------------------------------------------------------------------------------------------------------------------------------------------------------------------------------------------------------------------------------------------------------------------------------------------------------------------------------------------------------------------------------------------------------------------------------------------------------------------------------------------------------------------------------------------------------------------------------------------------------------------------------------------------------------------------------------------------------------------------------------------------------------------------------------------------------------------------------------------------------------------------------------------------------------------------------|--------------------------------------------------------------------------------------------------------------------------------------------------------------------------------------------------------------------------------------------------------------------------------------------------------------------------------------------------------------------------------------------------------------------------------------------------------------------------------------------------------------------------------------------------------------------------------------------------------------------------------------------------------------------------------------------------------------------------------------------------------------------------------------------------------------------------------------------------------------------------------------------------------------------------------------------------------------------------------------------------------------------------------------------------------------------------------------------------------------------------------------------------------------------------------------------------------------------------------------------------------------------------------------------------------------------------------------------------------------------------------------------------------------------------------------------------------------------------------------------------------------------------------------------------------------------------------------------------------------------------------------------------------------------------------------------------------------------------------------------------------------------------------------------------------------------------------------------------------------------------------------------------------------------------------------------------------------------------------------------------------------------------------------------------------------------------------------------------------------------------------|
| B307                                                                                                                                                                                                                                                                                                                                                                                                                                                                                                                                                                                                                                                                                                                                                                                                                                                                                                                                                                                                                                                                                                                                                                                                                                                                                                                                                                                                                                                                                                                                                                                                                                                                                                                                                                                                                                                                                                                                                                                                                                                                                                                           | B301                                                                                                                                                                                                                                                                                                                                                                                                                                                                                                                                                                                                                                                                                                                                                                                                                                                                                                                                                                                                                                                                                                                                                                                                                                                                                                                                                                                                                                                                                                                                                                                                                                                                                                                                                                                                                                                                                                                                                                                                                                                                                                                           | B302                                                                                                                                                                                                                                                                                                                                                                                                                                                                                                                                                                                                                                                                                                                                                                                                                                                                                                                                                                                                                                                                                                                                                                                                                                                                                                                                                                                                                                                                                                                                                                                                                                                                                                                                                                                                                                                                                                                                                                                                                                                                                                                           |
| B407                                                                                                                                                                                                                                                                                                                                                                                                                                                                                                                                                                                                                                                                                                                                                                                                                                                                                                                                                                                                                                                                                                                                                                                                                                                                                                                                                                                                                                                                                                                                                                                                                                                                                                                                                                                                                                                                                                                                                                                                                                                                                                                           | B401                                                                                                                                                                                                                                                                                                                                                                                                                                                                                                                                                                                                                                                                                                                                                                                                                                                                                                                                                                                                                                                                                                                                                                                                                                                                                                                                                                                                                                                                                                                                                                                                                                                                                                                                                                                                                                                                                                                                                                                                                                                                                                                           | B402                                                                                                                                                                                                                                                                                                                                                                                                                                                                                                                                                                                                                                                                                                                                                                                                                                                                                                                                                                                                                                                                                                                                                                                                                                                                                                                                                                                                                                                                                                                                                                                                                                                                                                                                                                                                                                                                                                                                                                                                                                                                                                                           |
| B507                                                                                                                                                                                                                                                                                                                                                                                                                                                                                                                                                                                                                                                                                                                                                                                                                                                                                                                                                                                                                                                                                                                                                                                                                                                                                                                                                                                                                                                                                                                                                                                                                                                                                                                                                                                                                                                                                                                                                                                                                                                                                                                           | B501                                                                                                                                                                                                                                                                                                                                                                                                                                                                                                                                                                                                                                                                                                                                                                                                                                                                                                                                                                                                                                                                                                                                                                                                                                                                                                                                                                                                                                                                                                                                                                                                                                                                                                                                                                                                                                                                                                                                                                                                                                                                                                                           | B502                                                                                                                                                                                                                                                                                                                                                                                                                                                                                                                                                                                                                                                                                                                                                                                                                                                                                                                                                                                                                                                                                                                                                                                                                                                                                                                                                                                                                                                                                                                                                                                                                                                                                                                                                                                                                                                                                                                                                                                                                                                                                                                           |
| BATHROOM  ST. 2013  O.13  O.13 | SOUTH STATE BED  BATHROOM  | KITCHEN  ENTRANCE  SS SS X SS                                                                                                                                                                                                                                                                                                                                                                                                                                                                                                                                                                                                                                                                                                                                                                                                                                                                                                                                                                                                                                                                                                                                                                                                                                                                                                                                                                                                                                                                                                                                                                                                                                                                                                                                                                                                                                                                                                                                                                                                                                                                    |
| BATHROOM 477 x 190  BATHROOM 477 x 190  BATHROOM 157 x 190  ST x 500  ST x 500  ST x 100  ST x 1 | BALCON BEDROOM STRING STAIR BED STAI | BATHROOM  BEDROOM  BEDROOM  BEDROOM  BEDROOM  BEDROOM  BETREE  WASTER BED  SST. X 10TH TO OUT A 10TH |
| B205                                                                                                                                                                                                                                                                                                                                                                                                                                                                                                                                                                                                                                                                                                                                                                                                                                                                                                                                                                                                                                                                                                                                                                                                                                                                                                                                                                                                                                                                                                                                                                                                                                                                                                                                                                                                                                                                                                                                                                                                                                                                                                                           | B204                                                                                                                                                                                                                                                                                                                                                                                                                                                                                                                                                                                                                                                                                                                                                                                                                                                                                                                                                                                                                                                                                                                                                                                                                                                                                                                                                                                                                                                                                                                                                                                                                                                                                                                                                                                                                                                                                                                                                                                                                                                                                                                           | B203                                                                                                                                                                                                                                                                                                                                                                                                                                                                                                                                                                                                                                                                                                                                                                                                                                                                                                                                                                                                                                                                                                                                                                                                                                                                                                                                                                                                                                                                                                                                                                                                                                                                                                                                                                                                                                                                                                                                                                                                                                                                                                                           |
| B306                                                                                                                                                                                                                                                                                                                                                                                                                                                                                                                                                                                                                                                                                                                                                                                                                                                                                                                                                                                                                                                                                                                                                                                                                                                                                                                                                                                                                                                                                                                                                                                                                                                                                                                                                                                                                                                                                                                                                                                                                                                                                                                           | B304                                                                                                                                                                                                                                                                                                                                                                                                                                                                                                                                                                                                                                                                                                                                                                                                                                                                                                                                                                                                                                                                                                                                                                                                                                                                                                                                                                                                                                                                                                                                                                                                                                                                                                                                                                                                                                                                                                                                                                                                                                                                                                                           | B303                                                                                                                                                                                                                                                                                                                                                                                                                                                                                                                                                                                                                                                                                                                                                                                                                                                                                                                                                                                                                                                                                                                                                                                                                                                                                                                                                                                                                                                                                                                                                                                                                                                                                                                                                                                                                                                                                                                                                                                                                                                                                                                           |
| B406                                                                                                                                                                                                                                                                                                                                                                                                                                                                                                                                                                                                                                                                                                                                                                                                                                                                                                                                                                                                                                                                                                                                                                                                                                                                                                                                                                                                                                                                                                                                                                                                                                                                                                                                                                                                                                                                                                                                                                                                                                                                                                                           | B405                                                                                                                                                                                                                                                                                                                                                                                                                                                                                                                                                                                                                                                                                                                                                                                                                                                                                                                                                                                                                                                                                                                                                                                                                                                                                                                                                                                                                                                                                                                                                                                                                                                                                                                                                                                                                                                                                                                                                                                                                                                                                                                           | B403                                                                                                                                                                                                                                                                                                                                                                                                                                                                                                                                                                                                                                                                                                                                                                                                                                                                                                                                                                                                                                                                                                                                                                                                                                                                                                                                                                                                                                                                                                                                                                                                                                                                                                                                                                                                                                                                                                                                                                                                                                                                                                                           |
| B506                                                                                                                                                                                                                                                                                                                                                                                                                                                                                                                                                                                                                                                                                                                                                                                                                                                                                                                                                                                                                                                                                                                                                                                                                                                                                                                                                                                                                                                                                                                                                                                                                                                                                                                                                                                                                                                                                                                                                                                                                                                                                                                           | B505                                                                                                                                                                                                                                                                                                                                                                                                                                                                                                                                                                                                                                                                                                                                                                                                                                                                                                                                                                                                                                                                                                                                                                                                                                                                                                                                                                                                                                                                                                                                                                                                                                                                                                                                                                                                                                                                                                                                                                                                                                                                                                                           | B504                                                                                                                                                                                                                                                                                                                                                                                                                                                                                                                                                                                                                                                                                                                                                                                                                                                                                                                                                                                                                                                                                                                                                                                                                                                                                                                                                                                                                                                                                                                                                                                                                                                                                                                                                                                                                                                                                                                                                                                                                                                                                                                           |

| UNIT<br>NO.                  | SALEABLE<br>AREA | CARPET<br>AREA |          |
|------------------------------|------------------|----------------|----------|
| B104                         | 1227 SFT         | 845 SFT        |          |
| B204<br>B304<br>B405<br>B505 | 1248 SFT         | 845 SFT        |          |
| D000                         |                  |                | l KEYPLA |

| UNIT<br>NO.                          | SALEABLE<br>AREA | CARPET<br>AREA |
|--------------------------------------|------------------|----------------|
| B103                                 | 1582 SFT         | 1095 SFT       |
| B203<br>B303<br>B403<br>B504         | 1602 SFT         | 1095 SFT       |
| B105<br>B205<br>B306<br>B406<br>B506 | 1607 SFT         | 1095 SFT       |

NORTH

| UNIT<br>NO.                  | SALEABLE<br>AREA | CARPET<br>AREA |         |
|------------------------------|------------------|----------------|---------|
| B101                         | 1234 SFT         | 819 SFT        |         |
| B201<br>B301<br>B401<br>B501 | 1253 SFT         | 819 SFT        |         |
|                              | l                |                | KEYPLAN |

| UNIT<br>NO.                          | SALEABLE<br>AREA | CARPET<br>AREA |
|--------------------------------------|------------------|----------------|
| B102<br>B202<br>B302<br>B402<br>B502 | 1630 SFT         | 1083 SFT       |
| B106                                 | 1616 SFT         | 1083 SFT       |
| B207<br>B307<br>B407<br>B507         | 1636 SFT         | 1083 SFT       |