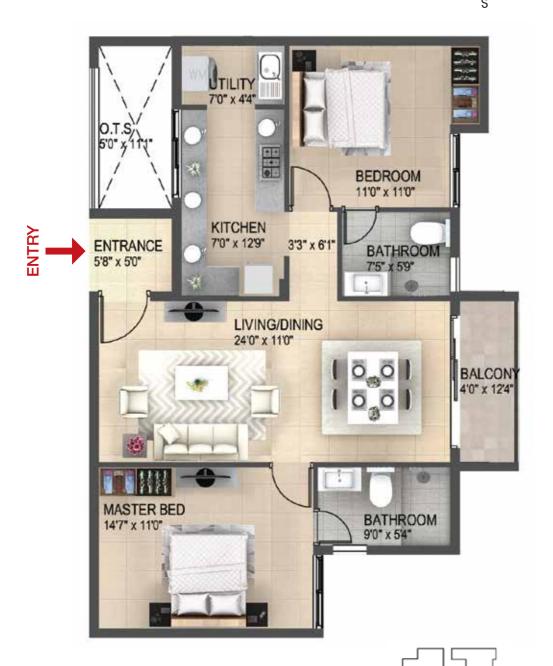

# Smart Apartment Block A - Elevation View

| UNIT<br>NO.                          | SALEABLE<br>AREA | CARPET<br>AREA |
|--------------------------------------|------------------|----------------|
| A103<br>A203<br>A303<br>A403<br>A504 | 678 SFT          | 425 SFT        |
| A104<br>A105                         | 655 SFT          | 425 SFT        |
| A204<br>A304<br>A405<br>A505         | 676 SFT          | 425 SFT        |
| A205<br>A306<br>A406<br>A506         | 676 SFT          | 425 SFT        |

| UNIT<br>NO.                          | SALEABLE<br>AREA | CARPET<br>AREA |
|--------------------------------------|------------------|----------------|
| A101                                 | 655 SFT          | 425 SFT        |
| A201<br>A301<br>A401<br>A501         | 676 SFT          | 425 SFT        |
| A102<br>A202<br>A302<br>A402<br>A502 | 676 SFT          | 425 SFT        |
| A106<br>A207<br>A307<br>A407<br>A507 | 676 SFT          | 425 SFT        |

B106 B101 B102

B105 B104 B103

| B207                                                                                                                                                                                                                                                                                                                                                                                                                                                                                                                                                                                                                                                                                                                                                                                                                                                                                                                                                                                                                                                                                                                                                                                                                                                                                                                                                                                                                                                                                                                                                                                                                                                                                                                                                                                                                                                                                                                                                                                                                                                                                                                           | B201                                                                                                                                                                                                                                                                                                                                                                                                                                                                                                                                                                                                                                                                                                                                                                                                                                                                                                                                                                                                                                                                                                                                                                                                                                                                                                                                                                                                                                                                                                                                                                                                                                                                                                                                                                                                                                                                                                                                                                                                                                                                                                                           | B202                                                                                                                                                                                                                                                                                                                                                                                                                                                                                                                                                                                                                                                                                                                                                                                                                                                                                                                                                                                                                                                                                                                                                                                                                                                                                                                                                                                                                                                                                                                                                                                                                                                                                                                                                                                                                                                                                                                                                                                                                                                                                                                           |
|--------------------------------------------------------------------------------------------------------------------------------------------------------------------------------------------------------------------------------------------------------------------------------------------------------------------------------------------------------------------------------------------------------------------------------------------------------------------------------------------------------------------------------------------------------------------------------------------------------------------------------------------------------------------------------------------------------------------------------------------------------------------------------------------------------------------------------------------------------------------------------------------------------------------------------------------------------------------------------------------------------------------------------------------------------------------------------------------------------------------------------------------------------------------------------------------------------------------------------------------------------------------------------------------------------------------------------------------------------------------------------------------------------------------------------------------------------------------------------------------------------------------------------------------------------------------------------------------------------------------------------------------------------------------------------------------------------------------------------------------------------------------------------------------------------------------------------------------------------------------------------------------------------------------------------------------------------------------------------------------------------------------------------------------------------------------------------------------------------------------------------|--------------------------------------------------------------------------------------------------------------------------------------------------------------------------------------------------------------------------------------------------------------------------------------------------------------------------------------------------------------------------------------------------------------------------------------------------------------------------------------------------------------------------------------------------------------------------------------------------------------------------------------------------------------------------------------------------------------------------------------------------------------------------------------------------------------------------------------------------------------------------------------------------------------------------------------------------------------------------------------------------------------------------------------------------------------------------------------------------------------------------------------------------------------------------------------------------------------------------------------------------------------------------------------------------------------------------------------------------------------------------------------------------------------------------------------------------------------------------------------------------------------------------------------------------------------------------------------------------------------------------------------------------------------------------------------------------------------------------------------------------------------------------------------------------------------------------------------------------------------------------------------------------------------------------------------------------------------------------------------------------------------------------------------------------------------------------------------------------------------------------------|--------------------------------------------------------------------------------------------------------------------------------------------------------------------------------------------------------------------------------------------------------------------------------------------------------------------------------------------------------------------------------------------------------------------------------------------------------------------------------------------------------------------------------------------------------------------------------------------------------------------------------------------------------------------------------------------------------------------------------------------------------------------------------------------------------------------------------------------------------------------------------------------------------------------------------------------------------------------------------------------------------------------------------------------------------------------------------------------------------------------------------------------------------------------------------------------------------------------------------------------------------------------------------------------------------------------------------------------------------------------------------------------------------------------------------------------------------------------------------------------------------------------------------------------------------------------------------------------------------------------------------------------------------------------------------------------------------------------------------------------------------------------------------------------------------------------------------------------------------------------------------------------------------------------------------------------------------------------------------------------------------------------------------------------------------------------------------------------------------------------------------|
| B307                                                                                                                                                                                                                                                                                                                                                                                                                                                                                                                                                                                                                                                                                                                                                                                                                                                                                                                                                                                                                                                                                                                                                                                                                                                                                                                                                                                                                                                                                                                                                                                                                                                                                                                                                                                                                                                                                                                                                                                                                                                                                                                           | B301                                                                                                                                                                                                                                                                                                                                                                                                                                                                                                                                                                                                                                                                                                                                                                                                                                                                                                                                                                                                                                                                                                                                                                                                                                                                                                                                                                                                                                                                                                                                                                                                                                                                                                                                                                                                                                                                                                                                                                                                                                                                                                                           | B302                                                                                                                                                                                                                                                                                                                                                                                                                                                                                                                                                                                                                                                                                                                                                                                                                                                                                                                                                                                                                                                                                                                                                                                                                                                                                                                                                                                                                                                                                                                                                                                                                                                                                                                                                                                                                                                                                                                                                                                                                                                                                                                           |
| B407                                                                                                                                                                                                                                                                                                                                                                                                                                                                                                                                                                                                                                                                                                                                                                                                                                                                                                                                                                                                                                                                                                                                                                                                                                                                                                                                                                                                                                                                                                                                                                                                                                                                                                                                                                                                                                                                                                                                                                                                                                                                                                                           | B401                                                                                                                                                                                                                                                                                                                                                                                                                                                                                                                                                                                                                                                                                                                                                                                                                                                                                                                                                                                                                                                                                                                                                                                                                                                                                                                                                                                                                                                                                                                                                                                                                                                                                                                                                                                                                                                                                                                                                                                                                                                                                                                           | B402                                                                                                                                                                                                                                                                                                                                                                                                                                                                                                                                                                                                                                                                                                                                                                                                                                                                                                                                                                                                                                                                                                                                                                                                                                                                                                                                                                                                                                                                                                                                                                                                                                                                                                                                                                                                                                                                                                                                                                                                                                                                                                                           |
| B507                                                                                                                                                                                                                                                                                                                                                                                                                                                                                                                                                                                                                                                                                                                                                                                                                                                                                                                                                                                                                                                                                                                                                                                                                                                                                                                                                                                                                                                                                                                                                                                                                                                                                                                                                                                                                                                                                                                                                                                                                                                                                                                           | B501                                                                                                                                                                                                                                                                                                                                                                                                                                                                                                                                                                                                                                                                                                                                                                                                                                                                                                                                                                                                                                                                                                                                                                                                                                                                                                                                                                                                                                                                                                                                                                                                                                                                                                                                                                                                                                                                                                                                                                                                                                                                                                                           | B502                                                                                                                                                                                                                                                                                                                                                                                                                                                                                                                                                                                                                                                                                                                                                                                                                                                                                                                                                                                                                                                                                                                                                                                                                                                                                                                                                                                                                                                                                                                                                                                                                                                                                                                                                                                                                                                                                                                                                                                                                                                                                                                           |
| BATHROOM  ST. 2013  O.13  O.13 | SOUTH STATE BED  BATHROOM  | KITCHEN  ENTRANCE  SS SS X SS                                                                                                                                                                                                                                                                                                                                                                                                                                                                                                                                                                                                                                                                                                                                                                                                                                                                                                                                                                                                                                                                                                                                                                                                                                                                                                                                                                                                                                                                                                                                                                                                                                                                                                                                                                                                                                                                                                                                                                                                                                                                    |
| BATHROOM 477 x 190  BATHROOM 477 x 190  BATHROOM 157 x 190  ST x 500  ST x 500  ST x 100  ST x 1 | BALCON BEDROOM STRING STAIR BED STAI | BATHROOM  BEDROOM  BEDROOM  BEDROOM  BEDROOM  BEDROOM  BETREE  WASTER BED  SST. X 10TH TO OUT A 10TH |
| B205                                                                                                                                                                                                                                                                                                                                                                                                                                                                                                                                                                                                                                                                                                                                                                                                                                                                                                                                                                                                                                                                                                                                                                                                                                                                                                                                                                                                                                                                                                                                                                                                                                                                                                                                                                                                                                                                                                                                                                                                                                                                                                                           | B204                                                                                                                                                                                                                                                                                                                                                                                                                                                                                                                                                                                                                                                                                                                                                                                                                                                                                                                                                                                                                                                                                                                                                                                                                                                                                                                                                                                                                                                                                                                                                                                                                                                                                                                                                                                                                                                                                                                                                                                                                                                                                                                           | B203                                                                                                                                                                                                                                                                                                                                                                                                                                                                                                                                                                                                                                                                                                                                                                                                                                                                                                                                                                                                                                                                                                                                                                                                                                                                                                                                                                                                                                                                                                                                                                                                                                                                                                                                                                                                                                                                                                                                                                                                                                                                                                                           |
| B306                                                                                                                                                                                                                                                                                                                                                                                                                                                                                                                                                                                                                                                                                                                                                                                                                                                                                                                                                                                                                                                                                                                                                                                                                                                                                                                                                                                                                                                                                                                                                                                                                                                                                                                                                                                                                                                                                                                                                                                                                                                                                                                           | B304                                                                                                                                                                                                                                                                                                                                                                                                                                                                                                                                                                                                                                                                                                                                                                                                                                                                                                                                                                                                                                                                                                                                                                                                                                                                                                                                                                                                                                                                                                                                                                                                                                                                                                                                                                                                                                                                                                                                                                                                                                                                                                                           | B303                                                                                                                                                                                                                                                                                                                                                                                                                                                                                                                                                                                                                                                                                                                                                                                                                                                                                                                                                                                                                                                                                                                                                                                                                                                                                                                                                                                                                                                                                                                                                                                                                                                                                                                                                                                                                                                                                                                                                                                                                                                                                                                           |
| B406                                                                                                                                                                                                                                                                                                                                                                                                                                                                                                                                                                                                                                                                                                                                                                                                                                                                                                                                                                                                                                                                                                                                                                                                                                                                                                                                                                                                                                                                                                                                                                                                                                                                                                                                                                                                                                                                                                                                                                                                                                                                                                                           | B405                                                                                                                                                                                                                                                                                                                                                                                                                                                                                                                                                                                                                                                                                                                                                                                                                                                                                                                                                                                                                                                                                                                                                                                                                                                                                                                                                                                                                                                                                                                                                                                                                                                                                                                                                                                                                                                                                                                                                                                                                                                                                                                           | B403                                                                                                                                                                                                                                                                                                                                                                                                                                                                                                                                                                                                                                                                                                                                                                                                                                                                                                                                                                                                                                                                                                                                                                                                                                                                                                                                                                                                                                                                                                                                                                                                                                                                                                                                                                                                                                                                                                                                                                                                                                                                                                                           |
| B506                                                                                                                                                                                                                                                                                                                                                                                                                                                                                                                                                                                                                                                                                                                                                                                                                                                                                                                                                                                                                                                                                                                                                                                                                                                                                                                                                                                                                                                                                                                                                                                                                                                                                                                                                                                                                                                                                                                                                                                                                                                                                                                           | B505                                                                                                                                                                                                                                                                                                                                                                                                                                                                                                                                                                                                                                                                                                                                                                                                                                                                                                                                                                                                                                                                                                                                                                                                                                                                                                                                                                                                                                                                                                                                                                                                                                                                                                                                                                                                                                                                                                                                                                                                                                                                                                                           | B504                                                                                                                                                                                                                                                                                                                                                                                                                                                                                                                                                                                                                                                                                                                                                                                                                                                                                                                                                                                                                                                                                                                                                                                                                                                                                                                                                                                                                                                                                                                                                                                                                                                                                                                                                                                                                                                                                                                                                                                                                                                                                                                           |

| UNIT<br>NO.                  | SALEABLE<br>AREA | CARPET<br>AREA |          |
|------------------------------|------------------|----------------|----------|
| B104                         | 1227 SFT         | 845 SFT        |          |
| B204<br>B304<br>B405<br>B505 | 1248 SFT         | 845 SFT        |          |
| D000                         |                  |                | l KEYPLA |

| UNIT<br>NO.                          | SALEABLE<br>AREA | CARPET<br>AREA |
|--------------------------------------|------------------|----------------|
| B103                                 | 1582 SFT         | 1095 SFT       |
| B203<br>B303<br>B403<br>B504         | 1602 SFT         | 1095 SFT       |
| B105<br>B205<br>B306<br>B406<br>B506 | 1607 SFT         | 1095 SFT       |

NORTH

| UNIT<br>NO.                  | SALEABLE<br>AREA | CARPET<br>AREA |         |
|------------------------------|------------------|----------------|---------|
| B101                         | 1234 SFT         | 819 SFT        |         |
| B201<br>B301<br>B401<br>B501 | 1253 SFT         | 819 SFT        |         |
|                              | l                |                | KEYPLAN |

| UNIT<br>NO.                          | SALEABLE<br>AREA | CARPET<br>AREA |
|--------------------------------------|------------------|----------------|
| B102<br>B202<br>B302<br>B402<br>B502 | 1630 SFT         | 1083 SFT       |
| B106                                 | 1616 SFT         | 1083 SFT       |
| B207<br>B307<br>B407<br>B507         | 1636 SFT         | 1083 SFT       |