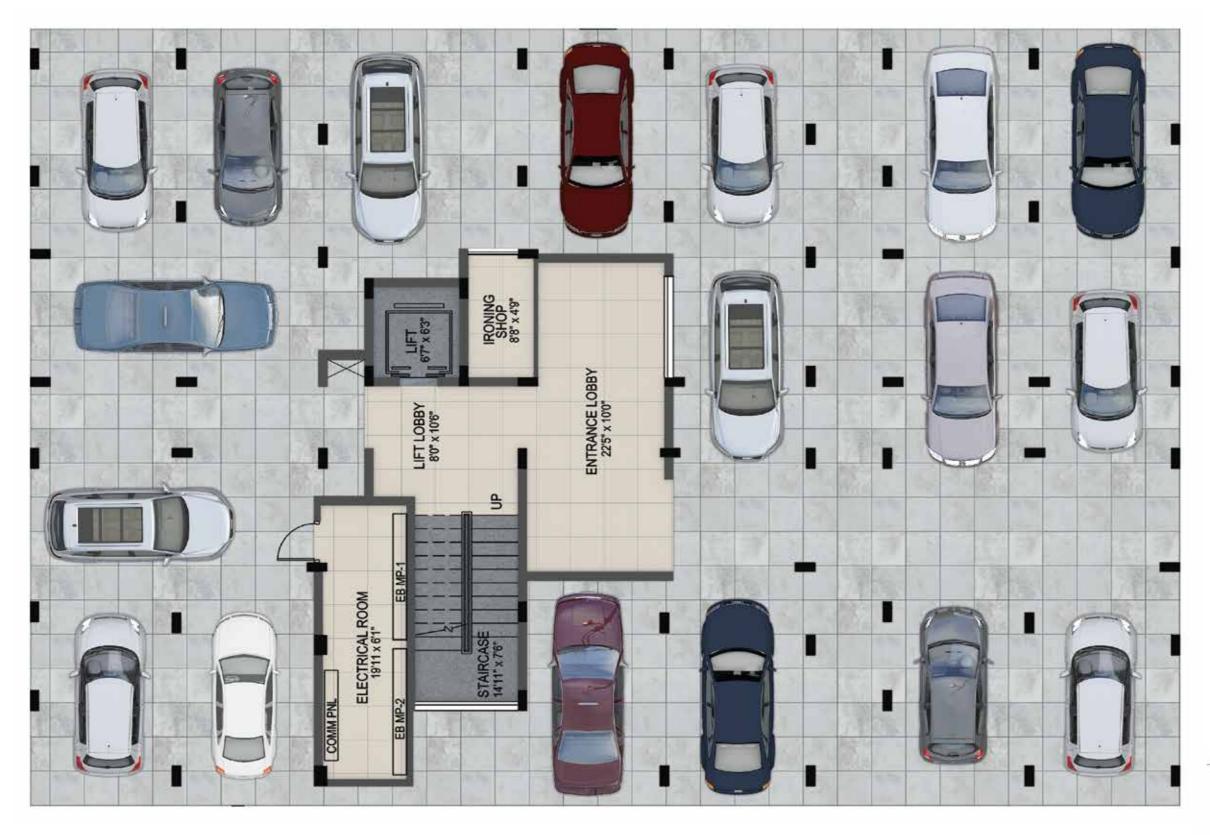

# COMMON FEATURES OF THE BUILDING COMPLEX

- · STILT FLOOR
  - · Association room
  - · Drivers' / Maids' toilet
- · Ironing shop
- · Water storage

UG sump along with water softening plant

· Rainwater harvesting

# 50+ AMENITIES TO KEEP YOU ON YOUR TOES

- Exclusive swimming pool with toddlers' pool, aqua gym with active water-based workout equipment in the swimming pool.
- · Embrace fitness in the community:
  - i. Indoor gym & yoga/meditation, steam & sauna in the clubhouse.
  - ii. Outdoor gym, cricket net, tennis court, jogging track with LED lighting amidst the landscaped outdoor spaces.
  - iii. Jogging / Walking track along the periphery of the community.
- Host guests in the grand clubhouse with facilities like multipurpose party hall, indoor play area, reading lounge, AV room, VR gaming zone, etc., having rooftop party area, mini-bowling, chippo golf and kids' hockey as extended recreation spaces.
- Outdoor amenities like children's play area with tot lot, trampolines, modern treehouse with elevated viewing deck, rock climbing wall, sensory floor games, turn ball, etc., provide an active environment.
- Outdoor party lawn for community gatherings and hammocks, informal seating with pergola structure, reflexology pathway, etc., are planned for relaxing the senses.
- · New age mosquito magnet to have a hassle-free outdoor experience.
- · Association room, drivers' & maids' toilets and ironing shop for convenience are provided in the apartment stilt floor.