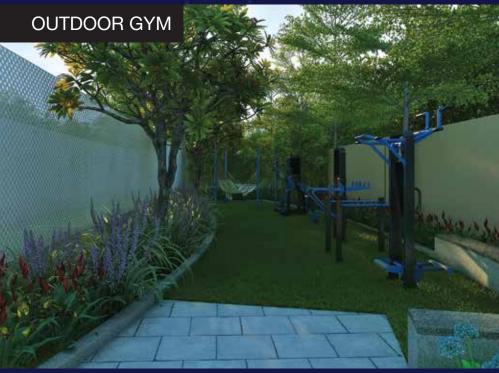

# **OUTDOOR AMENITIES**

- · Tennis court
- · Cricket net
- Jogging track with LED lights
- · Pedestrian pathway
- · Amphitheatre
- · Rock climbing wall
- Treehouse elevated wooden deck
- · Children's play area
- · Trampoline
- · Outdoor gym

# 50+ AMENITIES TO KEEP YOU ON YOUR TOES

- Exclusive swimming pool with toddlers' pool, aqua gym with active water-based workout equipment in the swimming pool.
- · Embrace fitness in the community:
  - i. Indoor gym & yoga/meditation, steam & sauna in the clubhouse.
  - ii. Outdoor gym, cricket net, tennis court, jogging track with LED lighting amidst the landscaped outdoor spaces.
  - iii. Jogging / Walking track along the periphery of the community.
- Host guests in the grand clubhouse with facilities like multipurpose party hall, indoor play area, reading lounge, AV room, VR gaming zone, etc., having rooftop party area, mini-bowling, chippo golf and kids' hockey as extended recreation spaces.
- Outdoor amenities like children's play area with tot lot, trampolines, modern treehouse with elevated viewing deck, rock climbing wall, sensory floor games, turn ball, etc., provide an active environment.
- Outdoor party lawn for community gatherings and hammocks, informal seating with pergola structure, reflexology pathway, etc., are planned for relaxing the senses.
- · New age mosquito magnet to have a hassle-free outdoor experience.
- · Association room, drivers' & maids' toilets and ironing shop for convenience are provided in the apartment stilt floor.