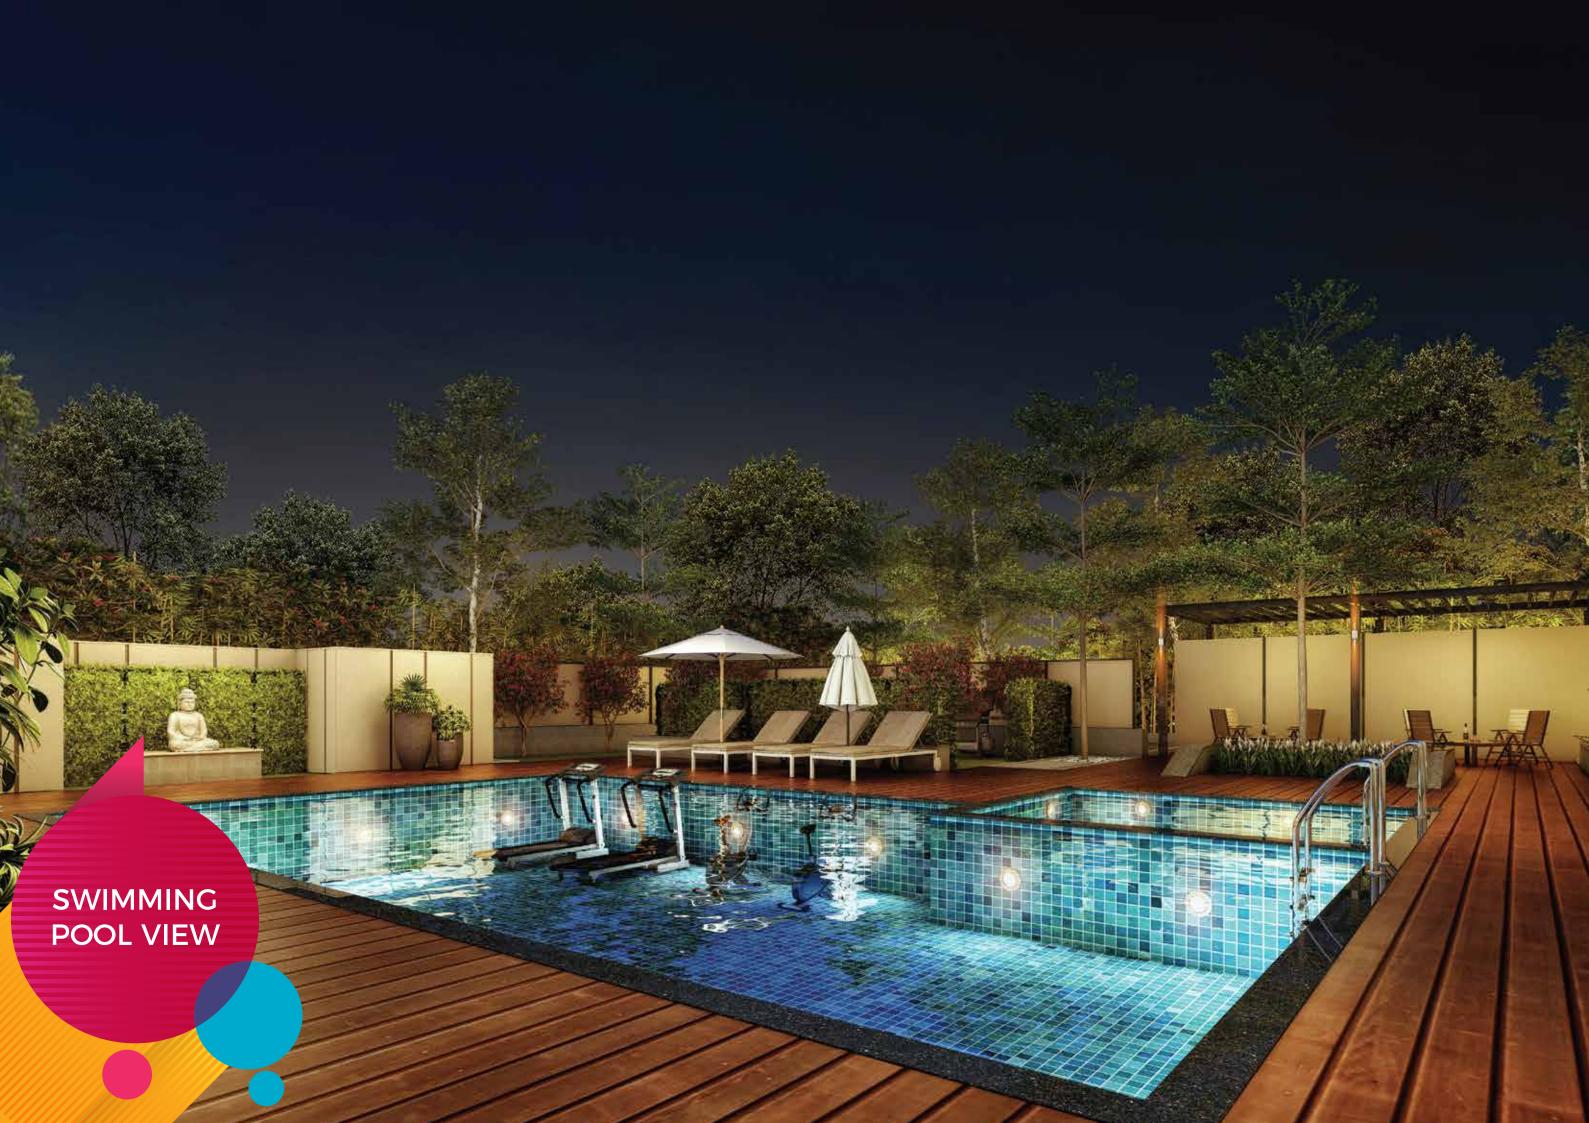

# **CLUBHOUSE AMENITIES**

- · Party hall
- · Mini theatre
- Gym
- · Table tennis
- · Indoor kids' play area
- · Yoga room
- · Steam/Sauna
- · Rooftop party area
- · Board games

- · Chippo golf
- · Swimming pool
- · Toddlers' pool
- · Aqua gym
- · Kids' pool games
- · VR game zone
- · Reading lounge
- · Mini bowling
- · Kids' knee hockey

Swimming pool

100% chemical-free swimming pool

Landscape

Suitable landscape at appropriate places in the project

# 50+ AMENITIES TO KEEP YOU ON YOUR TOES

- Exclusive swimming pool with toddlers' pool, aqua gym with active water-based workout equipment in the swimming pool.
- · Embrace fitness in the community:
  - i. Indoor gym & yoga/meditation, steam & sauna in the clubhouse.
  - ii. Outdoor gym, cricket net, tennis court, jogging track with LED lighting amidst the landscaped outdoor spaces.
  - iii. Jogging / Walking track along the periphery of the community.
- Host guests in the grand clubhouse with facilities like multipurpose party hall, indoor play area, reading lounge, AV room, VR gaming zone, etc., having rooftop party area, mini-bowling, chippo golf and kids' hockey as extended recreation spaces.
- Outdoor amenities like children's play area with tot lot, trampolines, modern treehouse with elevated viewing deck, rock climbing wall, sensory floor games, turn ball, etc., provide an active environment.
- Outdoor party lawn for community gatherings and hammocks, informal seating with pergola structure, reflexology pathway, etc., are planned for relaxing the senses.
- · New age mosquito magnet to have a hassle-free outdoor experience.
- · Association room, drivers' & maids' toilets and ironing shop for convenience are provided in the apartment stilt floor.