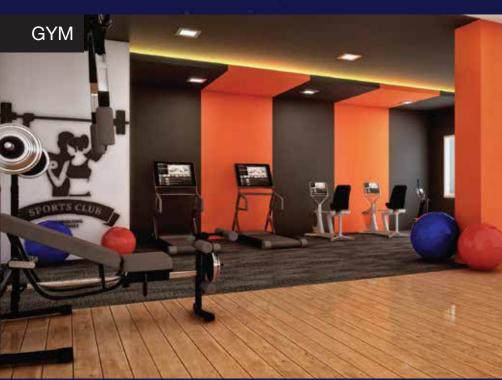

# **CLUBHOUSE AMENITIES**

- · Party hall
- · Mini theatre
- Gym
- · Table tennis
- · Indoor kids' play area
- · Yoga room
- · Steam/Sauna
- · Rooftop party area
- · Board games

- · Chippo golf
- · Swimming pool
- · Toddlers' pool
- · Aqua gym
- · Kids' pool games
- · VR game zone
- · Reading lounge
- · Mini bowling
- · Kids' knee hockey

# 50+ AMENITIES TO KEEP YOU ON YOUR TOES

- Exclusive swimming pool with toddlers' pool, aqua gym with active water-based workout equipment in the swimming pool.
- · Embrace fitness in the community:
  - i. Indoor gym & yoga/meditation, steam & sauna in the clubhouse.
  - ii. Outdoor gym, cricket net, tennis court, jogging track with LED lighting amidst the landscaped outdoor spaces.
  - iii. Jogging / Walking track along the periphery of the community.
- Host guests in the grand clubhouse with facilities like multipurpose party hall, indoor play area, reading lounge, AV room, VR gaming zone, etc., having rooftop party area, mini-bowling, chippo golf and kids' hockey as extended recreation spaces.
- Outdoor amenities like children's play area with tot lot, trampolines, modern treehouse with elevated viewing deck, rock climbing wall, sensory floor games, turn ball, etc., provide an active environment.
- Outdoor party lawn for community gatherings and hammocks, informal seating with pergola structure, reflexology pathway, etc., are planned for relaxing the senses.
- · New age mosquito magnet to have a hassle-free outdoor experience.
- · Association room, drivers' & maids' toilets and ironing shop for convenience are provided in the apartment stilt floor.