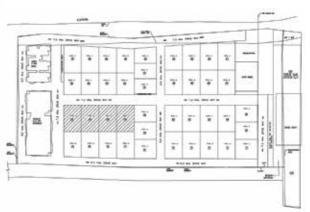

# **SITE PLAN**

# LEGEND:

NORTH W S

- 1. Swimming pool
- 2. Kids' pool
- 3. Aqua gym
- 4. Feature wall with sculpture court
- 5. Outdoor shower
- 6. Informal seating with pergola structure
- 7. BBQ court
- 8. Outdoor party lawn
- 9. Tennis court
- 10. Amphitheatre with stage
- 11. Tree house elevated wooden deck
- 12. Rock climbing wall
- 13. Children's play area
- 14. Pedestrian pathway
- 15. Trampoline
- 16. Turn ball
- 17. Reflexology pathway
- 18. Sensory floor games
- 19. Outdoor gym
- 20. Hammocks
- 21. Cricket net
- 22. Jogging track with LED light