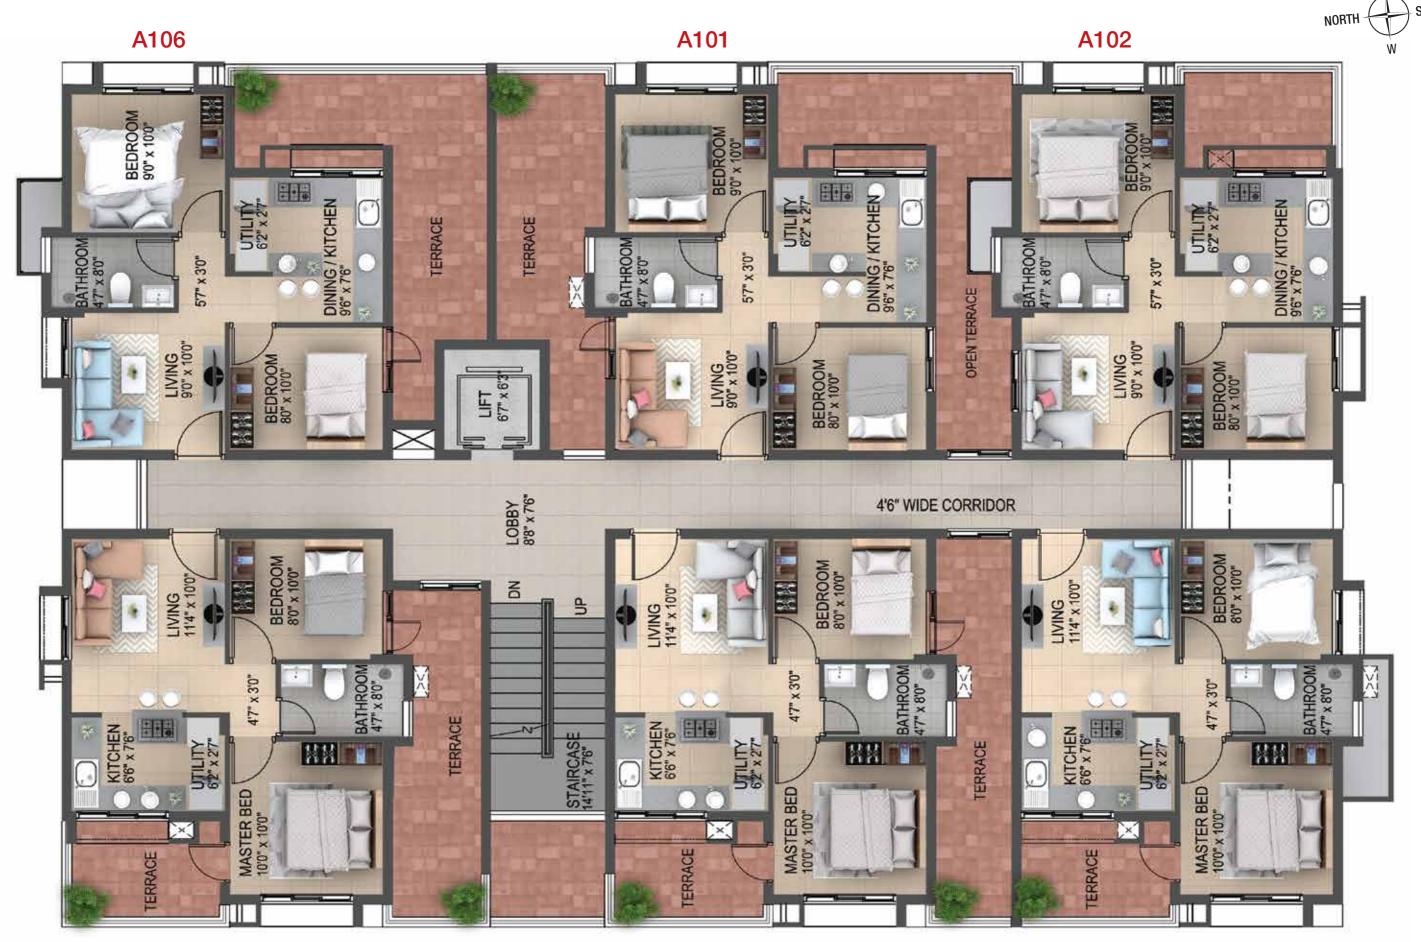

# Smart Apartment Block A - Elevation View

| UNIT<br>NO.                          | SALEABLE<br>AREA | CARPET<br>AREA |
|--------------------------------------|------------------|----------------|
| A103<br>A203<br>A303<br>A403<br>A504 | 678 SFT          | 425 SFT        |
| A104<br>A105                         | 655 SFT          | 425 SFT        |
| A204<br>A304<br>A405<br>A505         | 676 SFT          | 425 SFT        |
| A205<br>A306<br>A406<br>A506         | 676 SFT          | 425 SFT        |

| UNIT<br>NO.                          | SALEABLE<br>AREA | CARPET<br>AREA |
|--------------------------------------|------------------|----------------|
| A101                                 | 655 SFT          | 425 SFT        |
| A201<br>A301<br>A401<br>A501         | 676 SFT          | 425 SFT        |
| A102<br>A202<br>A302<br>A402<br>A502 | 676 SFT          | 425 SFT        |
| A106<br>A207<br>A307<br>A407<br>A507 | 676 SFT          | 425 SFT        |