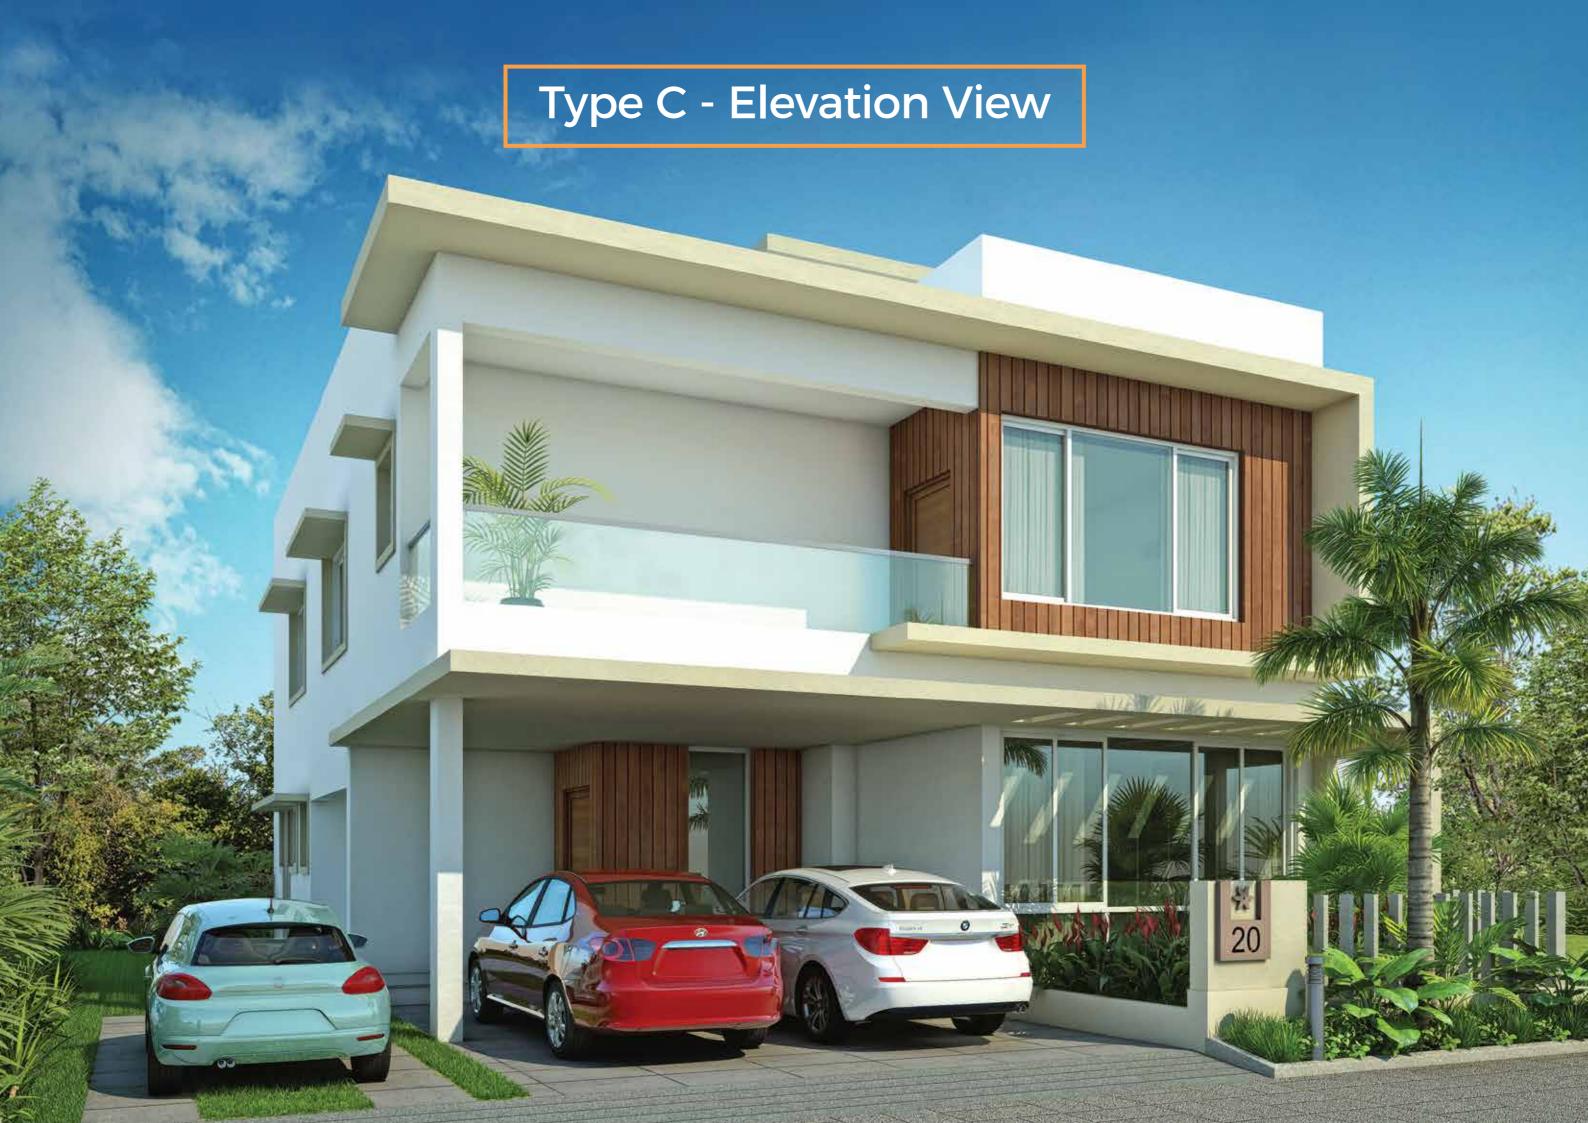

### TYPE C - EAST FACING 4 BHK + 4T VILLA

| VILLA                     | LAND          | SALEABLE | CARPET   |
|---------------------------|---------------|----------|----------|
| NO.                       | AREA          | AREA     | AREA     |
| 20-23,<br>37-39,<br>45-47 | 3788-4052 SFT | 3423 SFT | 2499 SFT |