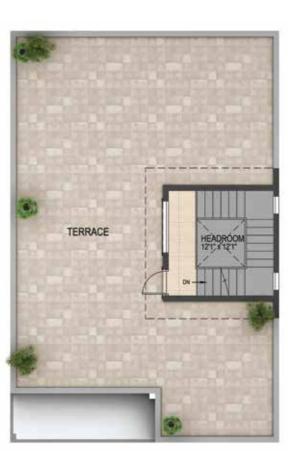

### TYPE C - EAST FACING 4 BHK + 4T VILLA

| VILLA                     | LAND          | SALEABLE | CARPET   |
|---------------------------|---------------|----------|----------|
| NO.                       | AREA          | AREA     | AREA     |
| 20-23,<br>37-39,<br>45-47 | 3788-4052 SFT | 3423 SFT | 2499 SFT |

**HEADROOM / TERRACE PLAN** 

GROUND FLOOR PLAN FIRST FLOOR PLAN KEYPLAN