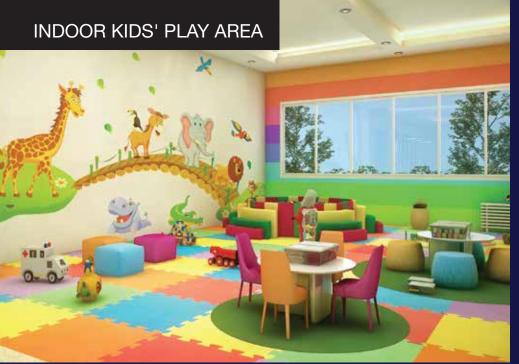

# **CLUBHOUSE AMENITIES**

- · Party hall
- · Mini theatre
- Gym
- · Table tennis
- · Indoor kids' play area
- · Yoga room
- · Steam/Sauna
- · Rooftop party area
- · Board games

- · Chippo golf
- · Swimming pool
- · Toddlers' pool
- · Aqua gym
- · Kids' pool games
- · VR game zone
- · Reading lounge
- · Mini bowling
- · Kids' knee hockey