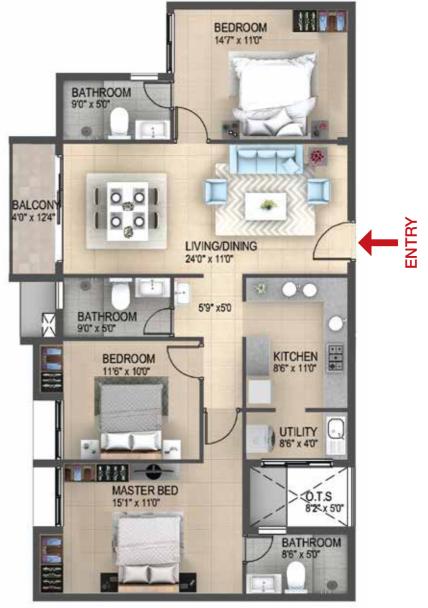

# Smart Apartment Block A - Elevation View

| UNIT<br>NO.                          | SALEABLE<br>AREA | CARPET<br>AREA |
|--------------------------------------|------------------|----------------|
| A103<br>A203<br>A303<br>A403<br>A504 | 678 SFT          | 425 SFT        |
| A104<br>A105                         | 655 SFT          | 425 SFT        |
| A204<br>A304<br>A405<br>A505         | 676 SFT          | 425 SFT        |
| A205<br>A306<br>A406<br>A506         | 676 SFT          | 425 SFT        |

| UNIT<br>NO.                          | SALEABLE<br>AREA | CARPET<br>AREA |
|--------------------------------------|------------------|----------------|
| A101                                 | 655 SFT          | 425 SFT        |
| A201<br>A301<br>A401<br>A501         | 676 SFT          | 425 SFT        |
| A102<br>A202<br>A302<br>A402<br>A502 | 676 SFT          | 425 SFT        |
| A106<br>A207<br>A307<br>A407<br>A507 | 676 SFT          | 425 SFT        |

B106 B101 B102

B105 B104 B103

| B207                                                                                                                                                                                                                                                                                                                                                                                                                                                                                                                                                                                                                                                                                                                                                                                                                                                                                                                                                                                                                                                                                                                                                                                                                                                                                                                                                                                                                                                                                                                                                                                                                                                                                                                                                                                                                                                                                                                                                                                                                                                                                                                           | B201                                                                                                                                                                                                                                                                                                                                                                                                                                                                                                                                                                                                                                                                                                                                                                                                                                                                                                                                                                                                                                                                                                                                                                                                                                                                                                                                                                                                                                                                                                                                                                                                                                                                                                                                                                                                                                                                                                                                                                                                                                                                                                                           | B202                                                                                                                                                                                                                                                                                                                                                                                                                                                                                                                                                                                                                                                                                                                                                                                                                                                                                                                                                                                                                                                                                                                                                                                                                                                                                                                                                                                                                                                                                                                                                                                                                                                                                                                                                                                                                                                                                                                                                                                                                                                                                                                           |
|--------------------------------------------------------------------------------------------------------------------------------------------------------------------------------------------------------------------------------------------------------------------------------------------------------------------------------------------------------------------------------------------------------------------------------------------------------------------------------------------------------------------------------------------------------------------------------------------------------------------------------------------------------------------------------------------------------------------------------------------------------------------------------------------------------------------------------------------------------------------------------------------------------------------------------------------------------------------------------------------------------------------------------------------------------------------------------------------------------------------------------------------------------------------------------------------------------------------------------------------------------------------------------------------------------------------------------------------------------------------------------------------------------------------------------------------------------------------------------------------------------------------------------------------------------------------------------------------------------------------------------------------------------------------------------------------------------------------------------------------------------------------------------------------------------------------------------------------------------------------------------------------------------------------------------------------------------------------------------------------------------------------------------------------------------------------------------------------------------------------------------|--------------------------------------------------------------------------------------------------------------------------------------------------------------------------------------------------------------------------------------------------------------------------------------------------------------------------------------------------------------------------------------------------------------------------------------------------------------------------------------------------------------------------------------------------------------------------------------------------------------------------------------------------------------------------------------------------------------------------------------------------------------------------------------------------------------------------------------------------------------------------------------------------------------------------------------------------------------------------------------------------------------------------------------------------------------------------------------------------------------------------------------------------------------------------------------------------------------------------------------------------------------------------------------------------------------------------------------------------------------------------------------------------------------------------------------------------------------------------------------------------------------------------------------------------------------------------------------------------------------------------------------------------------------------------------------------------------------------------------------------------------------------------------------------------------------------------------------------------------------------------------------------------------------------------------------------------------------------------------------------------------------------------------------------------------------------------------------------------------------------------------|--------------------------------------------------------------------------------------------------------------------------------------------------------------------------------------------------------------------------------------------------------------------------------------------------------------------------------------------------------------------------------------------------------------------------------------------------------------------------------------------------------------------------------------------------------------------------------------------------------------------------------------------------------------------------------------------------------------------------------------------------------------------------------------------------------------------------------------------------------------------------------------------------------------------------------------------------------------------------------------------------------------------------------------------------------------------------------------------------------------------------------------------------------------------------------------------------------------------------------------------------------------------------------------------------------------------------------------------------------------------------------------------------------------------------------------------------------------------------------------------------------------------------------------------------------------------------------------------------------------------------------------------------------------------------------------------------------------------------------------------------------------------------------------------------------------------------------------------------------------------------------------------------------------------------------------------------------------------------------------------------------------------------------------------------------------------------------------------------------------------------------|
| B307                                                                                                                                                                                                                                                                                                                                                                                                                                                                                                                                                                                                                                                                                                                                                                                                                                                                                                                                                                                                                                                                                                                                                                                                                                                                                                                                                                                                                                                                                                                                                                                                                                                                                                                                                                                                                                                                                                                                                                                                                                                                                                                           | B301                                                                                                                                                                                                                                                                                                                                                                                                                                                                                                                                                                                                                                                                                                                                                                                                                                                                                                                                                                                                                                                                                                                                                                                                                                                                                                                                                                                                                                                                                                                                                                                                                                                                                                                                                                                                                                                                                                                                                                                                                                                                                                                           | B302                                                                                                                                                                                                                                                                                                                                                                                                                                                                                                                                                                                                                                                                                                                                                                                                                                                                                                                                                                                                                                                                                                                                                                                                                                                                                                                                                                                                                                                                                                                                                                                                                                                                                                                                                                                                                                                                                                                                                                                                                                                                                                                           |
| B407                                                                                                                                                                                                                                                                                                                                                                                                                                                                                                                                                                                                                                                                                                                                                                                                                                                                                                                                                                                                                                                                                                                                                                                                                                                                                                                                                                                                                                                                                                                                                                                                                                                                                                                                                                                                                                                                                                                                                                                                                                                                                                                           | B401                                                                                                                                                                                                                                                                                                                                                                                                                                                                                                                                                                                                                                                                                                                                                                                                                                                                                                                                                                                                                                                                                                                                                                                                                                                                                                                                                                                                                                                                                                                                                                                                                                                                                                                                                                                                                                                                                                                                                                                                                                                                                                                           | B402                                                                                                                                                                                                                                                                                                                                                                                                                                                                                                                                                                                                                                                                                                                                                                                                                                                                                                                                                                                                                                                                                                                                                                                                                                                                                                                                                                                                                                                                                                                                                                                                                                                                                                                                                                                                                                                                                                                                                                                                                                                                                                                           |
| B507                                                                                                                                                                                                                                                                                                                                                                                                                                                                                                                                                                                                                                                                                                                                                                                                                                                                                                                                                                                                                                                                                                                                                                                                                                                                                                                                                                                                                                                                                                                                                                                                                                                                                                                                                                                                                                                                                                                                                                                                                                                                                                                           | B501                                                                                                                                                                                                                                                                                                                                                                                                                                                                                                                                                                                                                                                                                                                                                                                                                                                                                                                                                                                                                                                                                                                                                                                                                                                                                                                                                                                                                                                                                                                                                                                                                                                                                                                                                                                                                                                                                                                                                                                                                                                                                                                           | B502                                                                                                                                                                                                                                                                                                                                                                                                                                                                                                                                                                                                                                                                                                                                                                                                                                                                                                                                                                                                                                                                                                                                                                                                                                                                                                                                                                                                                                                                                                                                                                                                                                                                                                                                                                                                                                                                                                                                                                                                                                                                                                                           |
| BATHROOM  ST. 2013  O.13  O.13 | SOUTH STATE BED  BATHROOM  | KITCHEN  ENTRANCE  SS SS X SS                                                                                                                                                                                                                                                                                                                                                                                                                                                                                                                                                                                                                                                                                                                                                                                                                                                                                                                                                                                                                                                                                                                                                                                                                                                                                                                                                                                                                                                                                                                                                                                                                                                                                                                                                                                                                                                                                                                                                                                                                                                                    |
| BATHROOM 477 x 190  BATHROOM 477 x 190  BATHROOM 157 x 190  ST x 500  ST x 500  ST x 100  ST x 1 | BALCON BEDROOM STRING STAIR BED STAI | BATHROOM  BEDROOM  BEDROOM  BEDROOM  BEDROOM  BEDROOM  BETREE  WASTER BED  SST. X 10TH TO OUT A 10TH |
| B205                                                                                                                                                                                                                                                                                                                                                                                                                                                                                                                                                                                                                                                                                                                                                                                                                                                                                                                                                                                                                                                                                                                                                                                                                                                                                                                                                                                                                                                                                                                                                                                                                                                                                                                                                                                                                                                                                                                                                                                                                                                                                                                           | B204                                                                                                                                                                                                                                                                                                                                                                                                                                                                                                                                                                                                                                                                                                                                                                                                                                                                                                                                                                                                                                                                                                                                                                                                                                                                                                                                                                                                                                                                                                                                                                                                                                                                                                                                                                                                                                                                                                                                                                                                                                                                                                                           | B203                                                                                                                                                                                                                                                                                                                                                                                                                                                                                                                                                                                                                                                                                                                                                                                                                                                                                                                                                                                                                                                                                                                                                                                                                                                                                                                                                                                                                                                                                                                                                                                                                                                                                                                                                                                                                                                                                                                                                                                                                                                                                                                           |
| B306                                                                                                                                                                                                                                                                                                                                                                                                                                                                                                                                                                                                                                                                                                                                                                                                                                                                                                                                                                                                                                                                                                                                                                                                                                                                                                                                                                                                                                                                                                                                                                                                                                                                                                                                                                                                                                                                                                                                                                                                                                                                                                                           | B304                                                                                                                                                                                                                                                                                                                                                                                                                                                                                                                                                                                                                                                                                                                                                                                                                                                                                                                                                                                                                                                                                                                                                                                                                                                                                                                                                                                                                                                                                                                                                                                                                                                                                                                                                                                                                                                                                                                                                                                                                                                                                                                           | B303                                                                                                                                                                                                                                                                                                                                                                                                                                                                                                                                                                                                                                                                                                                                                                                                                                                                                                                                                                                                                                                                                                                                                                                                                                                                                                                                                                                                                                                                                                                                                                                                                                                                                                                                                                                                                                                                                                                                                                                                                                                                                                                           |
| B406                                                                                                                                                                                                                                                                                                                                                                                                                                                                                                                                                                                                                                                                                                                                                                                                                                                                                                                                                                                                                                                                                                                                                                                                                                                                                                                                                                                                                                                                                                                                                                                                                                                                                                                                                                                                                                                                                                                                                                                                                                                                                                                           | B405                                                                                                                                                                                                                                                                                                                                                                                                                                                                                                                                                                                                                                                                                                                                                                                                                                                                                                                                                                                                                                                                                                                                                                                                                                                                                                                                                                                                                                                                                                                                                                                                                                                                                                                                                                                                                                                                                                                                                                                                                                                                                                                           | B403                                                                                                                                                                                                                                                                                                                                                                                                                                                                                                                                                                                                                                                                                                                                                                                                                                                                                                                                                                                                                                                                                                                                                                                                                                                                                                                                                                                                                                                                                                                                                                                                                                                                                                                                                                                                                                                                                                                                                                                                                                                                                                                           |
| B506                                                                                                                                                                                                                                                                                                                                                                                                                                                                                                                                                                                                                                                                                                                                                                                                                                                                                                                                                                                                                                                                                                                                                                                                                                                                                                                                                                                                                                                                                                                                                                                                                                                                                                                                                                                                                                                                                                                                                                                                                                                                                                                           | B505                                                                                                                                                                                                                                                                                                                                                                                                                                                                                                                                                                                                                                                                                                                                                                                                                                                                                                                                                                                                                                                                                                                                                                                                                                                                                                                                                                                                                                                                                                                                                                                                                                                                                                                                                                                                                                                                                                                                                                                                                                                                                                                           | B504                                                                                                                                                                                                                                                                                                                                                                                                                                                                                                                                                                                                                                                                                                                                                                                                                                                                                                                                                                                                                                                                                                                                                                                                                                                                                                                                                                                                                                                                                                                                                                                                                                                                                                                                                                                                                                                                                                                                                                                                                                                                                                                           |

| UNIT<br>NO.                  | SALEABLE<br>AREA | CARPET<br>AREA |          |
|------------------------------|------------------|----------------|----------|
| B104                         | 1227 SFT         | 845 SFT        |          |
| B204<br>B304<br>B405<br>B505 | 1248 SFT         | 845 SFT        |          |
| D000                         |                  |                | l KEYPLA |

| UNIT<br>NO.                          | SALEABLE<br>AREA | CARPET<br>AREA |
|--------------------------------------|------------------|----------------|
| B103                                 | 1582 SFT         | 1095 SFT       |
| B203<br>B303<br>B403<br>B504         | 1602 SFT         | 1095 SFT       |
| B105<br>B205<br>B306<br>B406<br>B506 | 1607 SFT         | 1095 SFT       |

NORTH

| UNIT<br>NO.                  | SALEABLE<br>AREA | CARPET<br>AREA |         |
|------------------------------|------------------|----------------|---------|
| B101                         | 1234 SFT         | 819 SFT        |         |
| B201<br>B301<br>B401<br>B501 | 1253 SFT         | 819 SFT        |         |
|                              | l                |                | KEYPLAN |

| UNIT<br>NO.                          | SALEABLE<br>AREA | CARPET<br>AREA |
|--------------------------------------|------------------|----------------|
| B102<br>B202<br>B302<br>B402<br>B502 | 1630 SFT         | 1083 SFT       |
| B106                                 | 1616 SFT         | 1083 SFT       |
| B207<br>B307<br>B407<br>B507         | 1636 SFT         | 1083 SFT       |