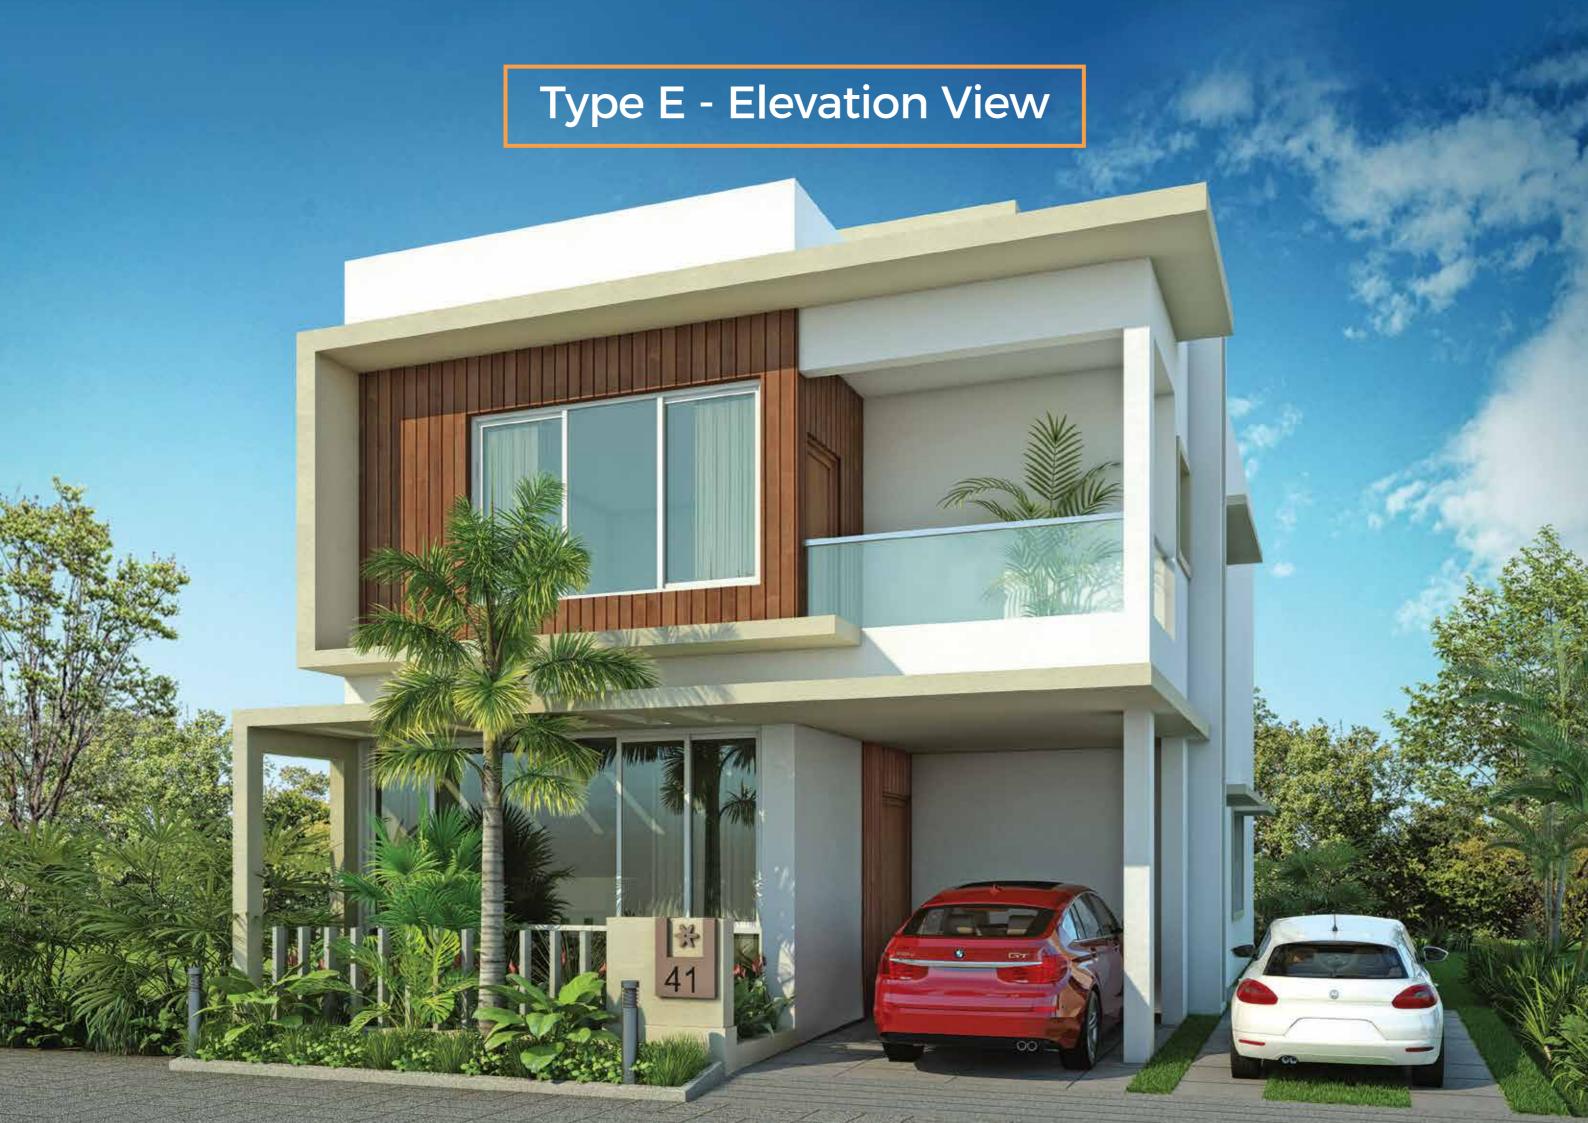

### TYPE E - NORTH FACING 3 BHK + 3T VILLA

| VILLA         | LAND          | SALEABLE | CARPET |
|---------------|---------------|----------|--------|
| NO.           | AREA          | AREA     | AREA   |
| 31,<br>41, 42 | 2814-2911 SFT | 2505 SFT |        |