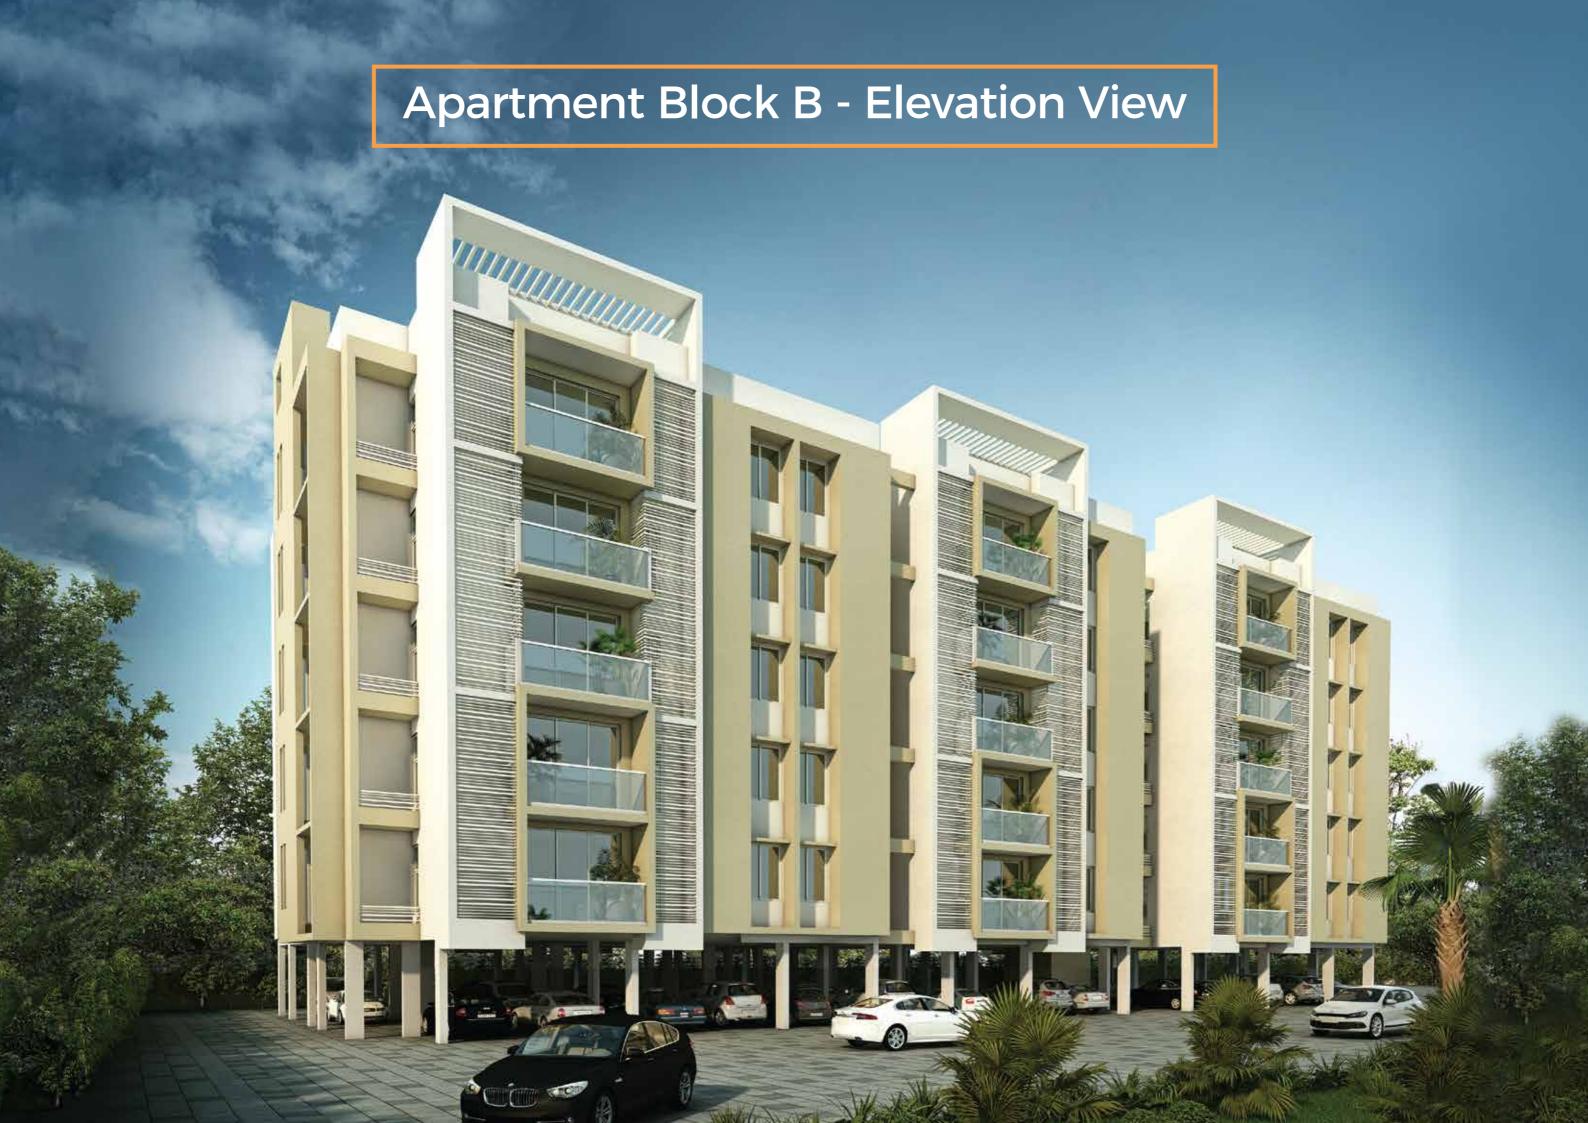

# Smart Apartment Block A - Elevation View

| UNIT<br>NO.                          | SALEABLE<br>AREA | CARPET<br>AREA |
|--------------------------------------|------------------|----------------|
| A103<br>A203<br>A303<br>A403<br>A504 | 678 SFT          | 425 SFT        |
| A104<br>A105                         | 655 SFT          | 425 SFT        |
| A204<br>A304<br>A405<br>A505         | 676 SFT          | 425 SFT        |
| A205<br>A306<br>A406<br>A506         | 676 SFT          | 425 SFT        |