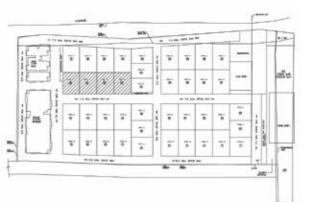

-----|----------|----------|
| NO.                       | AREA          | AREA     | AREA     |
| 20-23,<br>37-39,<br>45-47 | 3788-4052 SFT | 3423 SFT | 2499 SFT |







**HEADROOM / TERRACE PLAN** 



GROUND FLOOR PLAN FIRST FLOOR PLAN KEYPLAN



### TYPE E - NORTH FACING 3 BHK + 3T VILLA



| VILLA         | LAND          | SALEABLE | CARPET |
|---------------|---------------|----------|--------|
| NO.           | AREA          | AREA     | AREA   |
| 31,<br>41, 42 | 2814-2911 SFT | 2505 SFT |        |







**HEADROOM / TERRACE PLAN** 



GROUND FLOOR PLAN FIRST FLOOR PLAN







| VILLA | LAND     | SALEABLE | CARPET   |
|-------|----------|----------|----------|
| NO.   | AREA     | AREA     | AREA     |
| 32-36 | 3264 SFT | 2919 SFT | 2165 SFT |





**HEADROOM / TERRACE PLAN** 



### TYPE D - EAST FACING 4 BHK + 4T VILLA



|                  |                                                            | ANDSCAPED AREA                   |                            |
|------------------|------------------------------------------------------------|----------------------------------|----------------------------|
|                  |                                                            | THROOM X 5'0" BEDRO              | OM OM                      |
| <b>←</b> 10'0" → | UTILITY<br>6'3" x 6'8"<br>W.M D.W<br>POWDER<br>6'3" x 4'3" | 13'0" x 15  KITCHEN 9'9" x 9'10" | 5'2"                       |
| DECK             | 0.0                                                        | DINING                           | STAIRCASE<br>8'10" x 12'1" |
|                  | EN