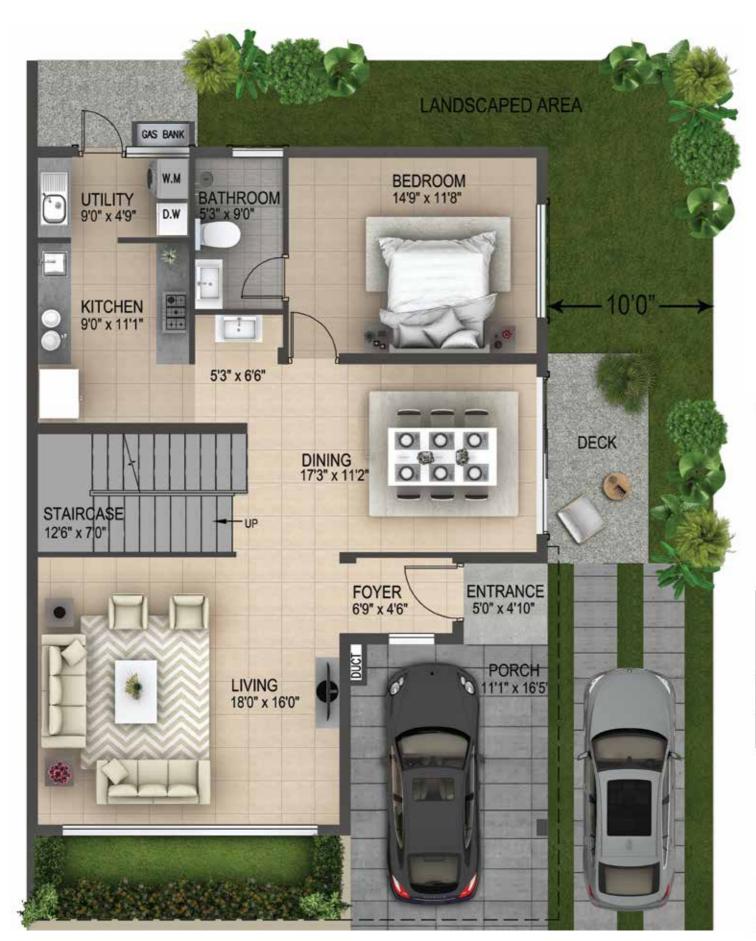

### TYPE B - EAST FACING 4 BHK + 4T VILLA

| GAS BAN                     |                                   | LANDSCAPE                                        | ED AREA        |  |
|-----------------------------|-----------------------------------|--------------------------------------------------|----------------|--|
| MAID TOILET W.M UTILITY D.W | BEDROOM<br>12'3" x 13'7"          | DRESS 6'0" x 5'4"                                | <b>←</b> 10'0" |  |
| KITCHEN<br>10'9" x 11'10"   | POOJA<br>7'5" x 3'6" 4'6" x 3'10" | BATHROOM<br>6'0" x 6'6"<br>POWDER<br>6'0" x 5'0" |                |  |
| ×                           | DINING<br>18'0" x 12'1"           |                                                  | DECK           |  |
| STAIRCASE 99" x 12"         |                                   |                                                  |                |  |
| LIVING<br>13'0" x 16'0"     | FOYER<br>90" x 50"                | ENTRANCE<br>7'8" x 5'4"                          |                |  |
|                             | I DOCT                            | PORCH<br>16'1" x 16'0"                           |                |  |
| the West Profession         |                                   |                                                  |                |  |