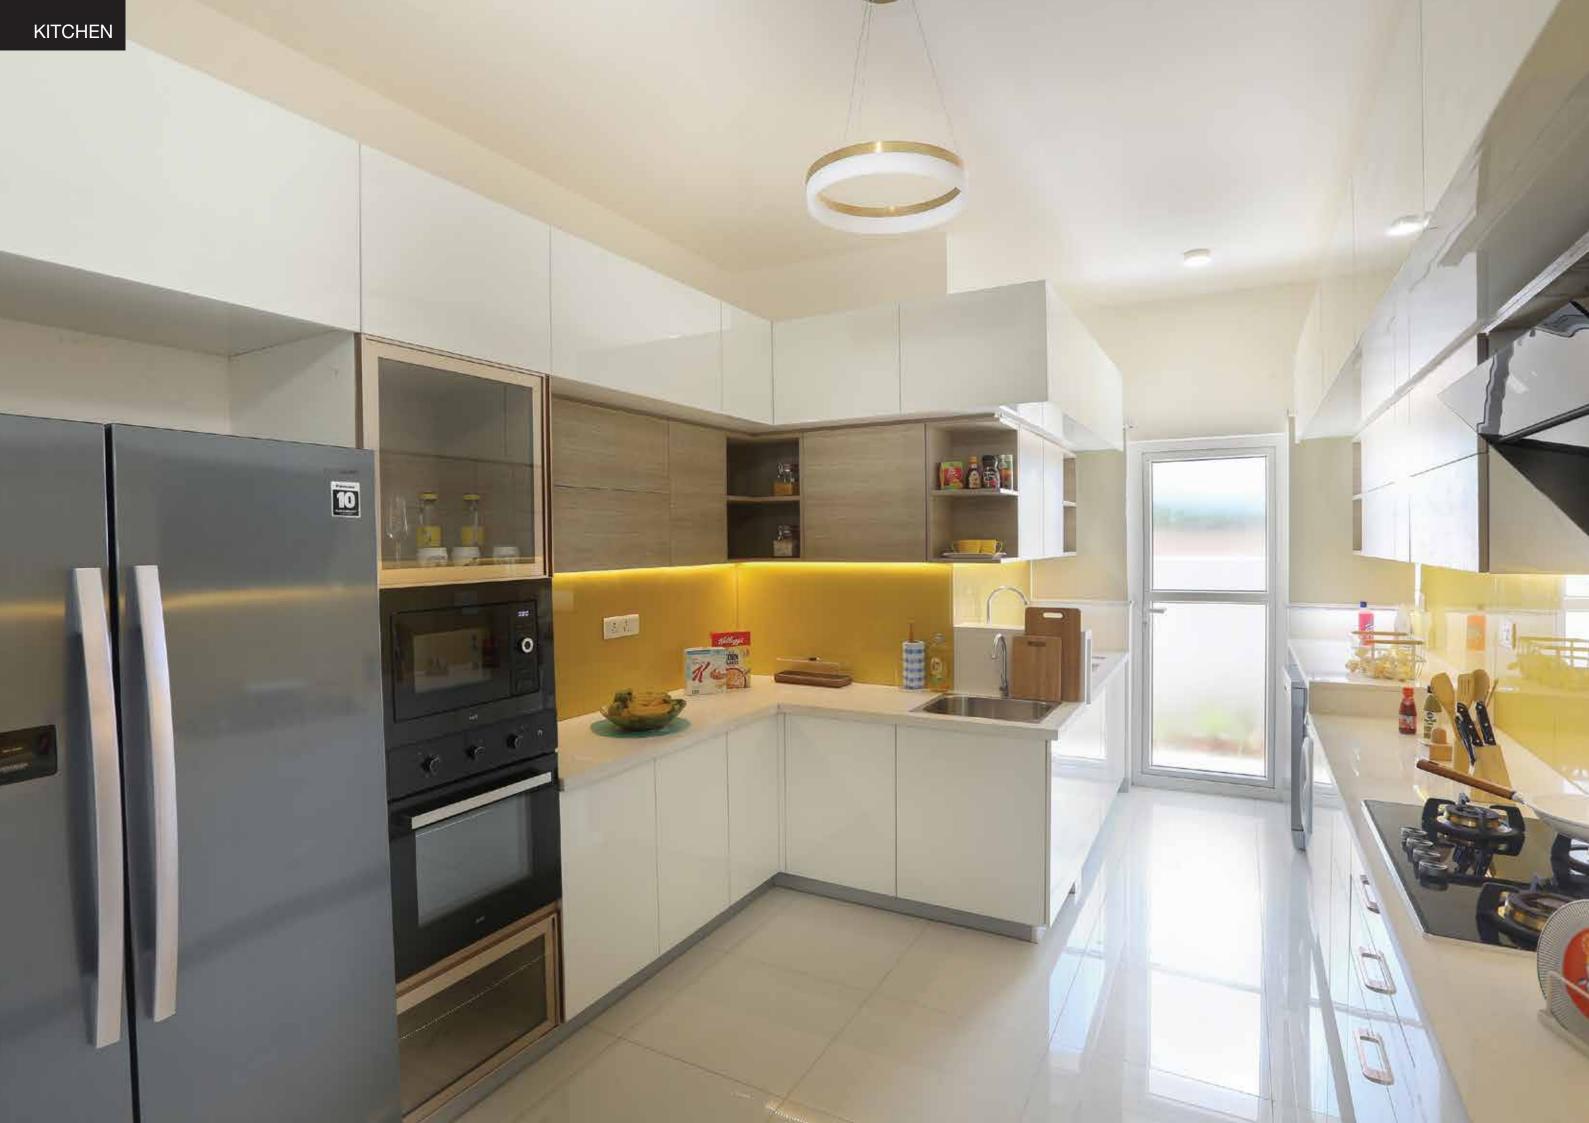

Grills / Railings : Zinc Chromite non-corrosive primer

with enamel paint

**Electrical Provision**: For hob, chimney, water purifier,

washing machine & dishwasher

Plumbing Provision : Water inlet & outlet provision for sink

faucets, water purifier, washing

machine & dishwasher

Others : Kitchen countertop, wall dado & sink –

not part of standard specifications

DOORS

Main Door : 7' high, teak wood frame with designer

molded shutter with Yale / Godrej (or) equivalent brand digital door lock