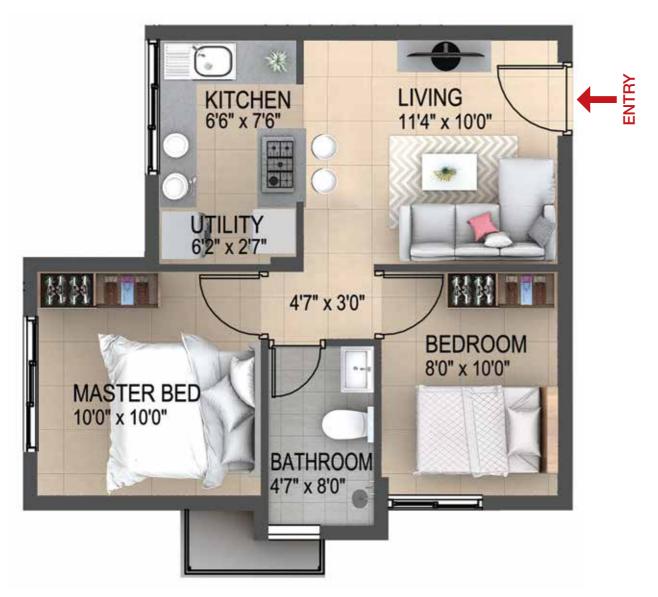

# Smart Apartment Block A - Elevation View

| UNIT<br>NO.                          | SALEABLE<br>AREA | CARPET<br>AREA |
|--------------------------------------|------------------|----------------|
| A103<br>A203<br>A303<br>A403<br>A504 | 678 SFT          | 425 SFT        |
| A104<br>A105                         | 655 SFT          | 425 SFT        |
| A204<br>A304<br>A405<br>A505         | 676 SFT          | 425 SFT        |
| A205<br>A306<br>A406<br>A506         | 676 SFT          | 425 SFT        |

| UNIT<br>NO.                          | SALEABLE<br>AREA | CARPET<br>AREA |
|--------------------------------------|------------------|----------------|
| A101                                 | 655 SFT          | 425 SFT        |
| A201<br>A301<br>A401<br>A501         | 676 SFT          | 425 SFT        |
| A102<br>A202<br>A302<br>A402<br>A502 | 676 SFT          | 425 SFT        |
| A106<br>A207<br>A307<br>A407<br>A507 | 676 SFT          | 425 SFT        |