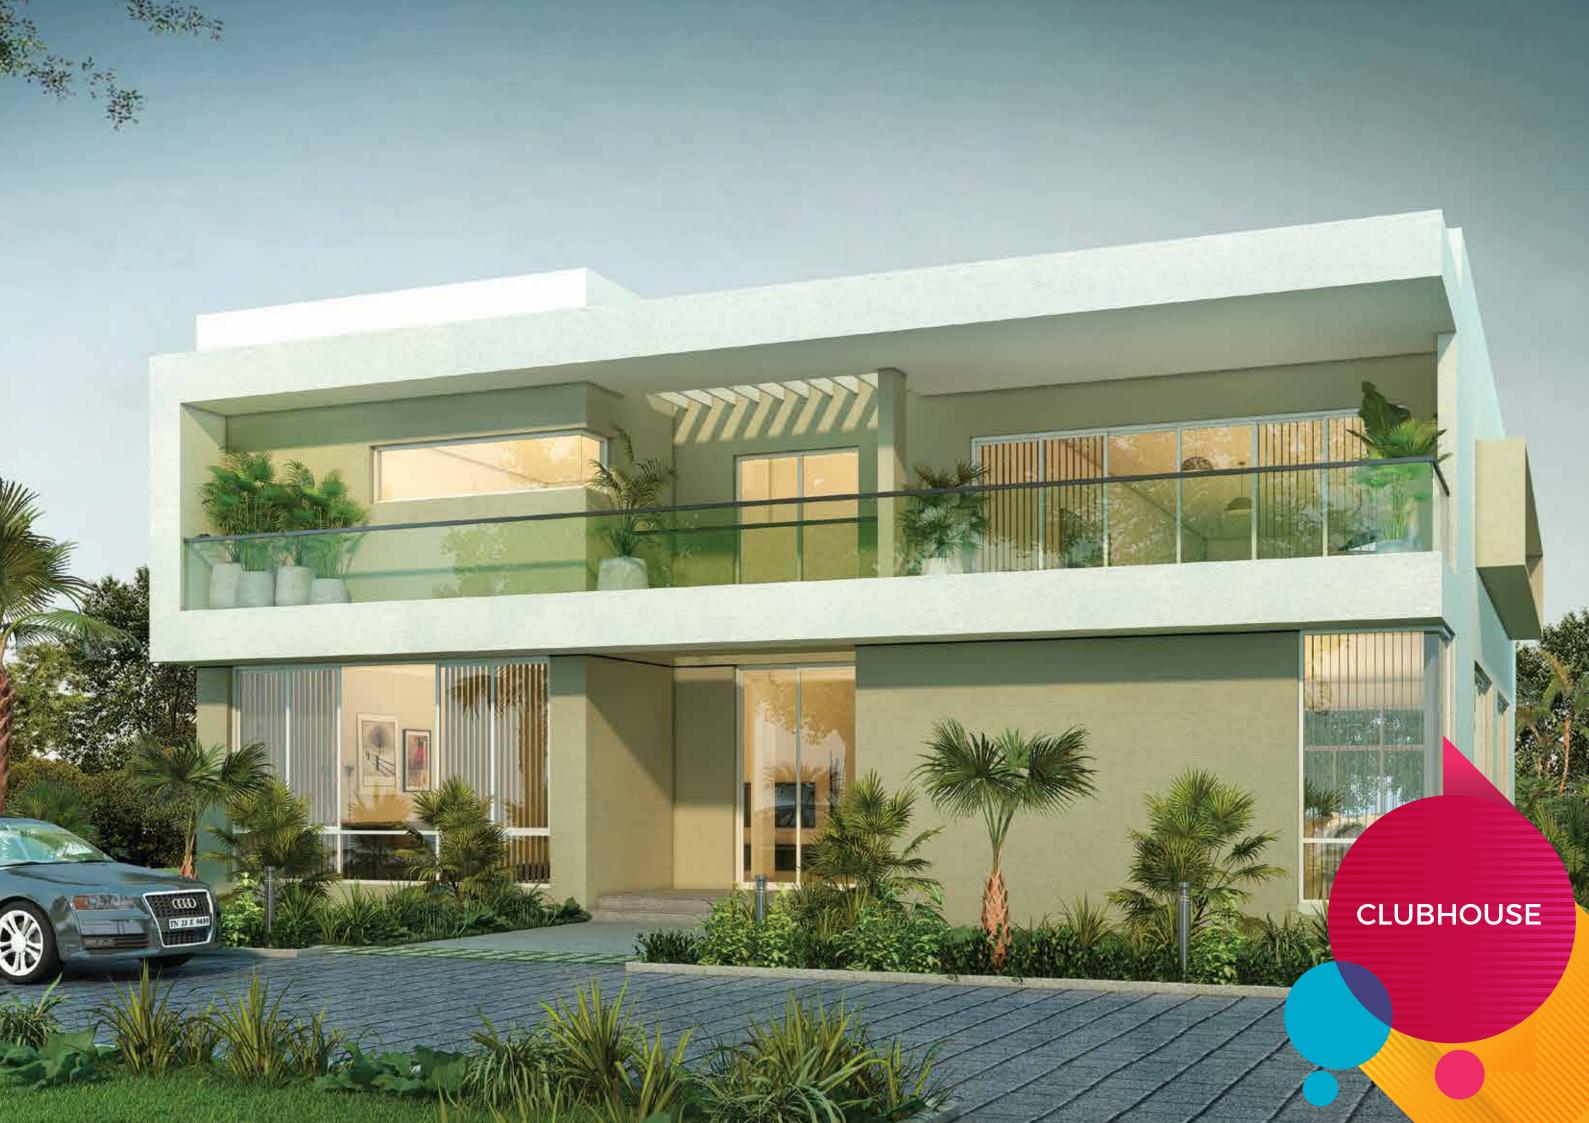

# **CLUBHOUSE AMENITIES**

- · Party hall
- · Mini theatre
- Gym
- · Table tennis
- · Indoor kids' play area
- · Yoga room
- · Steam/Sauna
- · Rooftop party area
- · Board games

- · Chippo golf
- · Swimming pool
- · Toddlers' pool
- · Aqua gym
- · Kids' pool games
- · VR game zone
- · Reading lounge
- · Mini bowling
- · Kids' knee hockey

### **EFFICIENT MASTER PLANS** WITH THE BEST PRODUCT **FEATURES**

- The community boasts of an efficient building footprint where 70% of land area is
- Villa and apartment elevations are designed with contemporary façade and elevated by elegant lighting.
- 8200 sft of the best in class clubhouse which is the biggest in the vicinity to provide ample indoor amenities for the residents.
- The project features an amphitheatre for residents to enjoy their evening engaging in communal activities.
- Elevated swimming pool deck alongside the clubhouse with sculpture court, barbeque court, outdoor informal seating and lounge seating with shaded
- The orientation of the apartments and villa ensures maximum wind-flow and minimum heat-gain.
- 7.2 m (23 feet) & 6 m (20 feet) wide two-way driveways are planned across the site for comfortable vehicular movement.