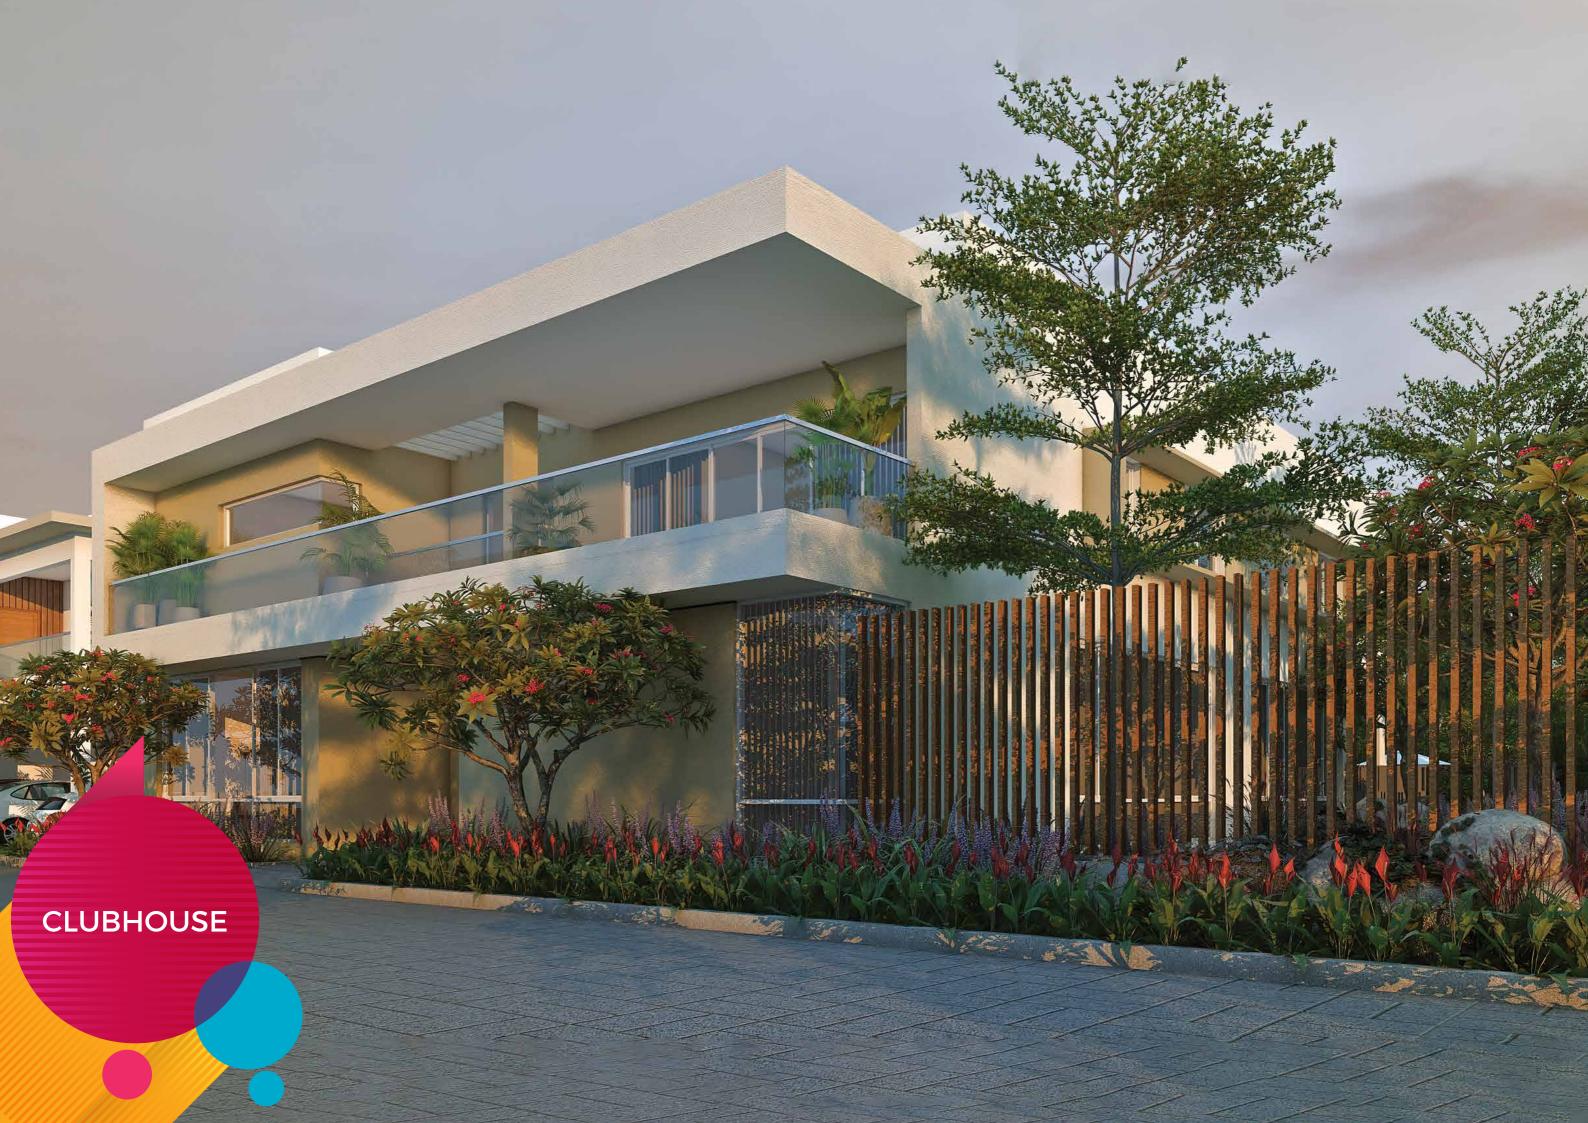

# **CLUBHOUSE AMENITIES**

- · Party hall
- · Mini theatre
- Gym
- · Table tennis
- · Indoor kids' play area
- · Yoga room
- · Steam/Sauna
- · Rooftop party area
- · Board games

- · Chippo golf
- · Swimming pool
- · Toddlers' pool
- · Aqua gym
- · Kids' pool games
- · VR game zone
- · Reading lounge
- · Mini bowling
- · Kids' knee hockey