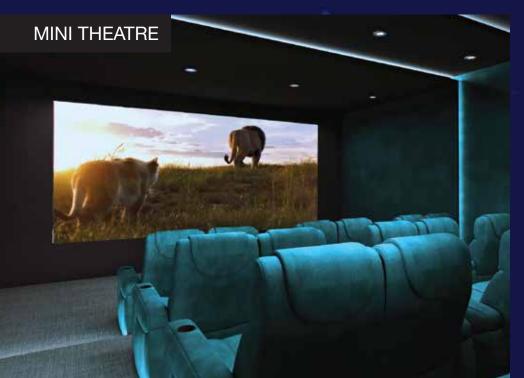

# **CLUBHOUSE AMENITIES**

- · Party hall
- · Mini theatre
- Gym
- · Table tennis
- · Indoor kids' play area
- · Yoga room
- · Steam/Sauna
- · Rooftop party area
- · Board games

- · Chippo golf
- · Swimming pool
- · Toddlers' pool
- · Aqua gym
- · Kids' pool games
- · VR game zone
- · Reading lounge
- · Mini bowling
- · Kids' knee hockey

# 50+ AMENITIES TO KEEP YOU ON YOUR TOES

- Exclusive swimming pool with toddlers' pool, aqua gym with active water-based workout equipment in the swimming pool.
- · Embrace fitness in the community:
  - i. Indoor gym & yoga/meditation, steam & sauna in the clubhouse.
  - ii. Outdoor gym, cricket net, tennis court, jogging track with LED lighting amidst the landscaped outdoor spaces.
  - iii. Jogging / Walking track along the periphery of the community.
- Host guests in the grand clubhouse with facilities like multipurpose party hall, indoor play area, reading lounge, AV room, VR gaming zone, etc., having rooftop party area, mini-bowling, chippo golf and kids' hockey as extended recreation spaces.
- Outdoor amenities like children's play area with tot lot, trampolines, modern treehouse with elevated viewing deck, rock climbing wall, sensory floor games, turn ball, etc., provide an active environment.
- Outdoor party lawn for community gatherings and hammocks, informal seating with pergola structure, reflexology pathway, etc., are planned for relaxing the senses.
- · New age mosquito magnet to have a hassle-free outdoor experience.
- · Association room, drivers' & maids' toilets and ironing shop for convenience are provided in the apartment stilt floor.