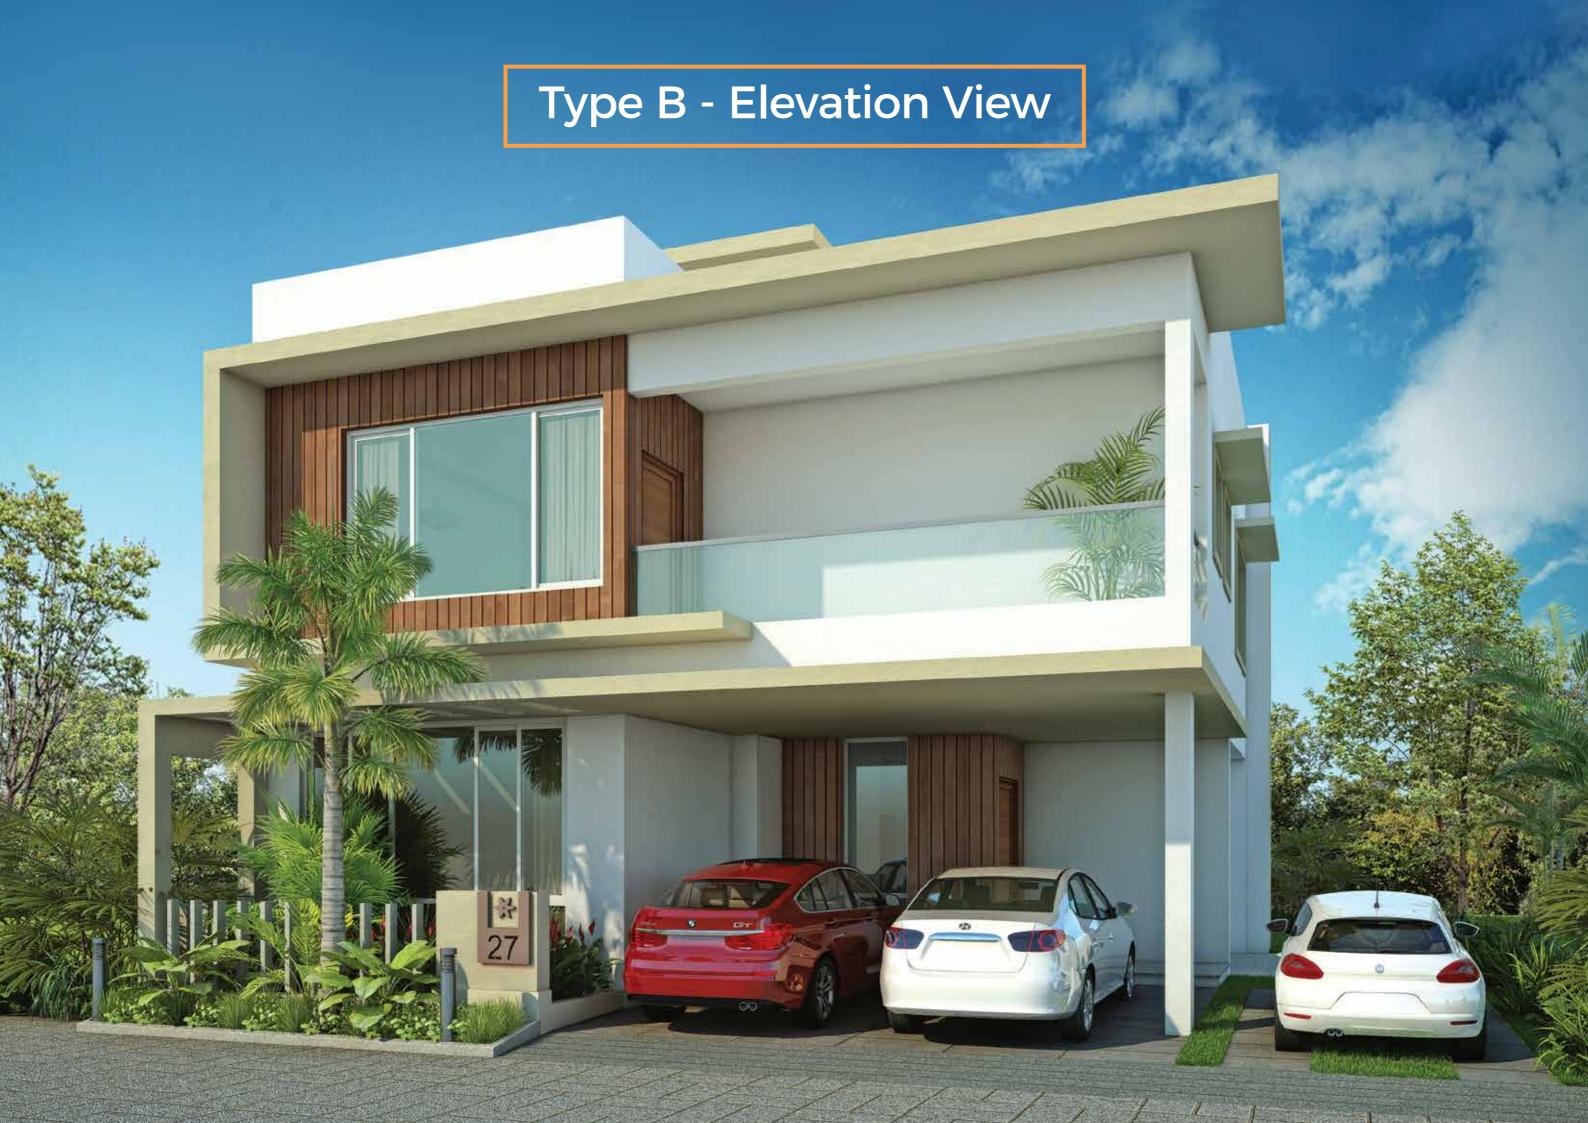

### TYPE B - EAST FACING 4 BHK + 4T VILLA

| GAS BAN                     |                                   | LANDSCAPE                                        | ED AREA        |  |
|-----------------------------|-----------------------------------|--------------------------------------------------|----------------|--|
| MAID TOILET W.M UTILITY D.W | BEDROOM<br>12'3" x 13'7"          | DRESS 6'0" x 5'4"                                | <b>←</b> 10'0" |  |
| KITCHEN<br>10'9" x 11'10"   | POOJA<br>7'5" x 3'6" 4'6" x 3'10" | BATHROOM<br>6'0" x 6'6"<br>POWDER<br>6'0" x 5'0" |                |  |
| ×                           | DINING<br>18'0" x 12'1"           |                                                  | DECK           |  |
| STAIRCASE 99" x 12"         |                                   |                                                  |                |  |
| LIVING<br>13'0" x 16'0"     | FOYER<br>90" x 50"                | ENTRANCE<br>7'8" x 5'4"                          |                |  |
|                             | I DOCT                            | PORCH<br>16'1" x 16'0"                           |                |  |
| the West Profession         |                                   |                                                  |                |  |