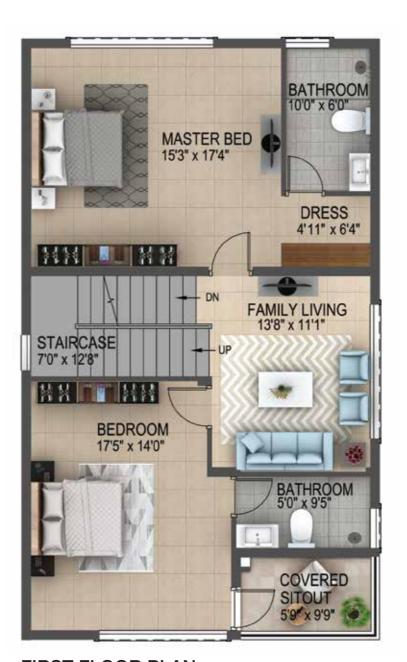

### TYPE E - NORTH FACING 3 BHK + 3T VILLA

| VILLA         | LAND          | SALEABLE | CARPET |
|---------------|---------------|----------|--------|
| NO.           | AREA          | AREA     | AREA   |
| 31,<br>41, 42 | 2814-2911 SFT | 2505 SFT |        |