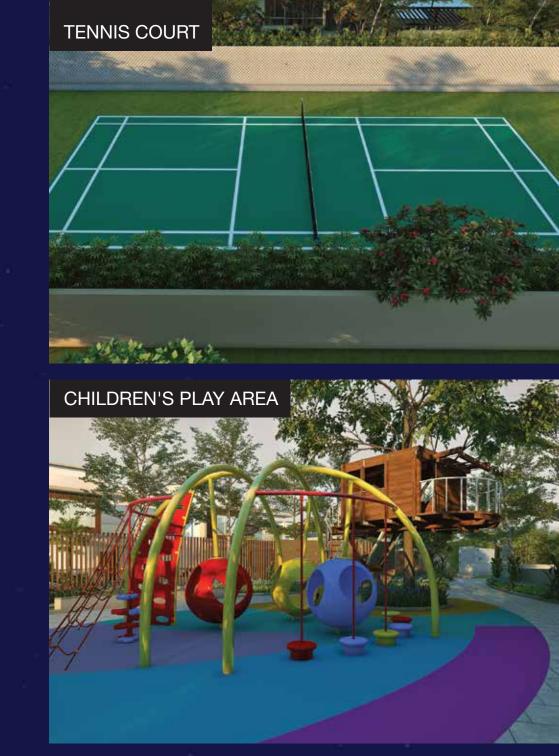

# **OUTDOOR AMENITIES**

- · Tennis court
- · Cricket net
- Jogging track with LED lights
- · Pedestrian pathway
- · Amphitheatre
- · Rock climbing wall
- Treehouse elevated wooden deck
- · Children's play area
- · Trampoline
- · Outdoor gym

# 50+ AMENITIES TO KEEP YOU ON YOUR TOES

- Exclusive swimming pool with toddlers' pool, aqua gym with active water-based workout equipment in the swimming pool.
- · Embrace fitness in the community:
  - i. Indoor gym & yoga/meditation, steam & sauna in the clubhouse.
  - ii. Outdoor gym, cricket net, tennis court, jogging track with LED lighting amidst the landscaped outdoor spaces.
  - iii. Jogging / Walking track along the periphery of the community.
- Host guests in the grand clubhouse with facilities like multipurpose party hall, indoor play area, reading lounge, AV room, VR gaming zone, etc., having rooftop party area, mini-bowling, chippo golf and kids' hockey as extended recreation spaces.
- Outdoor amenities like children's play area with tot lot, trampolines, modern treehouse with elevated viewing deck, rock climbing wall, sensory floor games, turn ball, etc., provide an active environment.
- Outdoor party lawn for community gatherings and hammocks, informal seating with pergola structure, reflexology pathway, etc., are planned for relaxing the senses.
- · New age mosquito magnet to have a hassle-free outdoor experience.
- · Association room, drivers' & maids' toilets and ironing shop for convenience are provided in the apartment stilt floor.