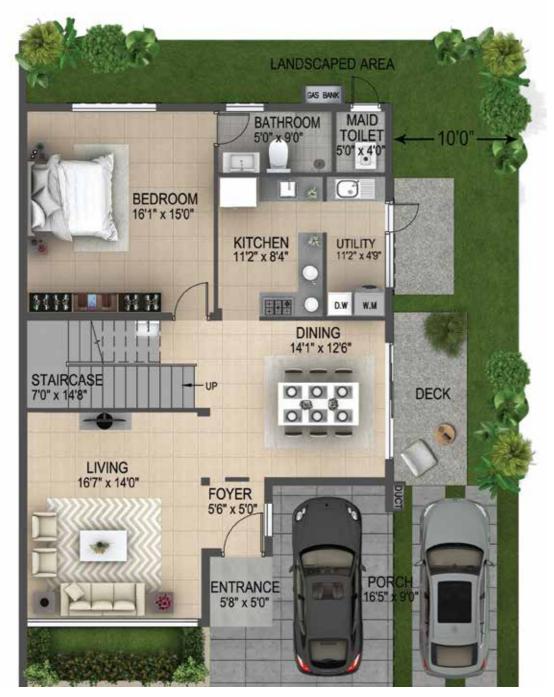

### TYPE B - EAST FACING 4 BHK + 4T VILLA

| GAS BAN                     |                                   | LANDSCAPE                                        | ED AREA        |  |
|-----------------------------|-----------------------------------|--------------------------------------------------|----------------|--|
| MAID TOILET W.M UTILITY D.W | BEDROOM<br>12'3" x 13'7"          | DRESS 6'0" x 5'4"                                | <b>←</b> 10'0" |  |
| KITCHEN<br>10'9" x 11'10"   | POOJA<br>7'5" x 3'6" 4'6" x 3'10" | BATHROOM<br>6'0" x 6'6"<br>POWDER<br>6'0" x 5'0" |                |  |
| ×                           | DINING<br>18'0" x 12'1"           |                                                  | DECK           |  |
| STAIRCASE 99" x 12"         |                                   |                                                  |                |  |
| LIVING<br>13'0" x 16'0"     | FOYER<br>90" x 50"                | ENTRANCE<br>7'8" x 5'4"                          |                |  |
|                             | I DOCT                            | PORCH<br>16'1" x 16'0"                           |                |  |
| the West Profession         |                                   |                                                  |                |  |