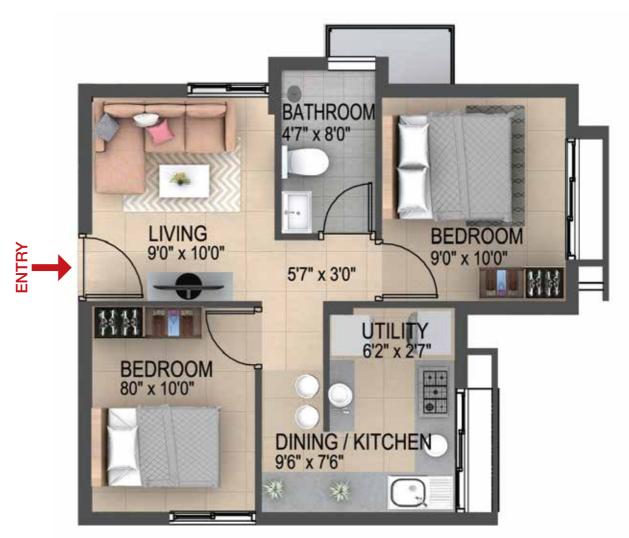

# Smart Apartment Block A - Elevation View

| UNIT<br>NO.                          | SALEABLE<br>AREA | CARPET<br>AREA |
|--------------------------------------|------------------|----------------|
| A103<br>A203<br>A303<br>A403<br>A504 | 678 SFT          | 425 SFT        |
| A104<br>A105                         | 655 SFT          | 425 SFT        |
| A204<br>A304<br>A405<br>A505         | 676 SFT          | 425 SFT        |
| A205<br>A306<br>A406<br>A506         | 676 SFT          | 425 SFT        |

| UNIT<br>NO.                          | SALEABLE<br>AREA | CARPET<br>AREA |
|--------------------------------------|------------------|----------------|
| A101                                 | 655 SFT          | 425 SFT        |
| A201<br>A301<br>A401<br>A501         | 676 SFT          | 425 SFT        |
| A102<br>A202<br>A302<br>A402<br>A502 | 676 SFT          | 425 SFT        |
| A106<br>A207<br>A307<br>A407<br>A507 | 676 SFT          | 425 SFT        |