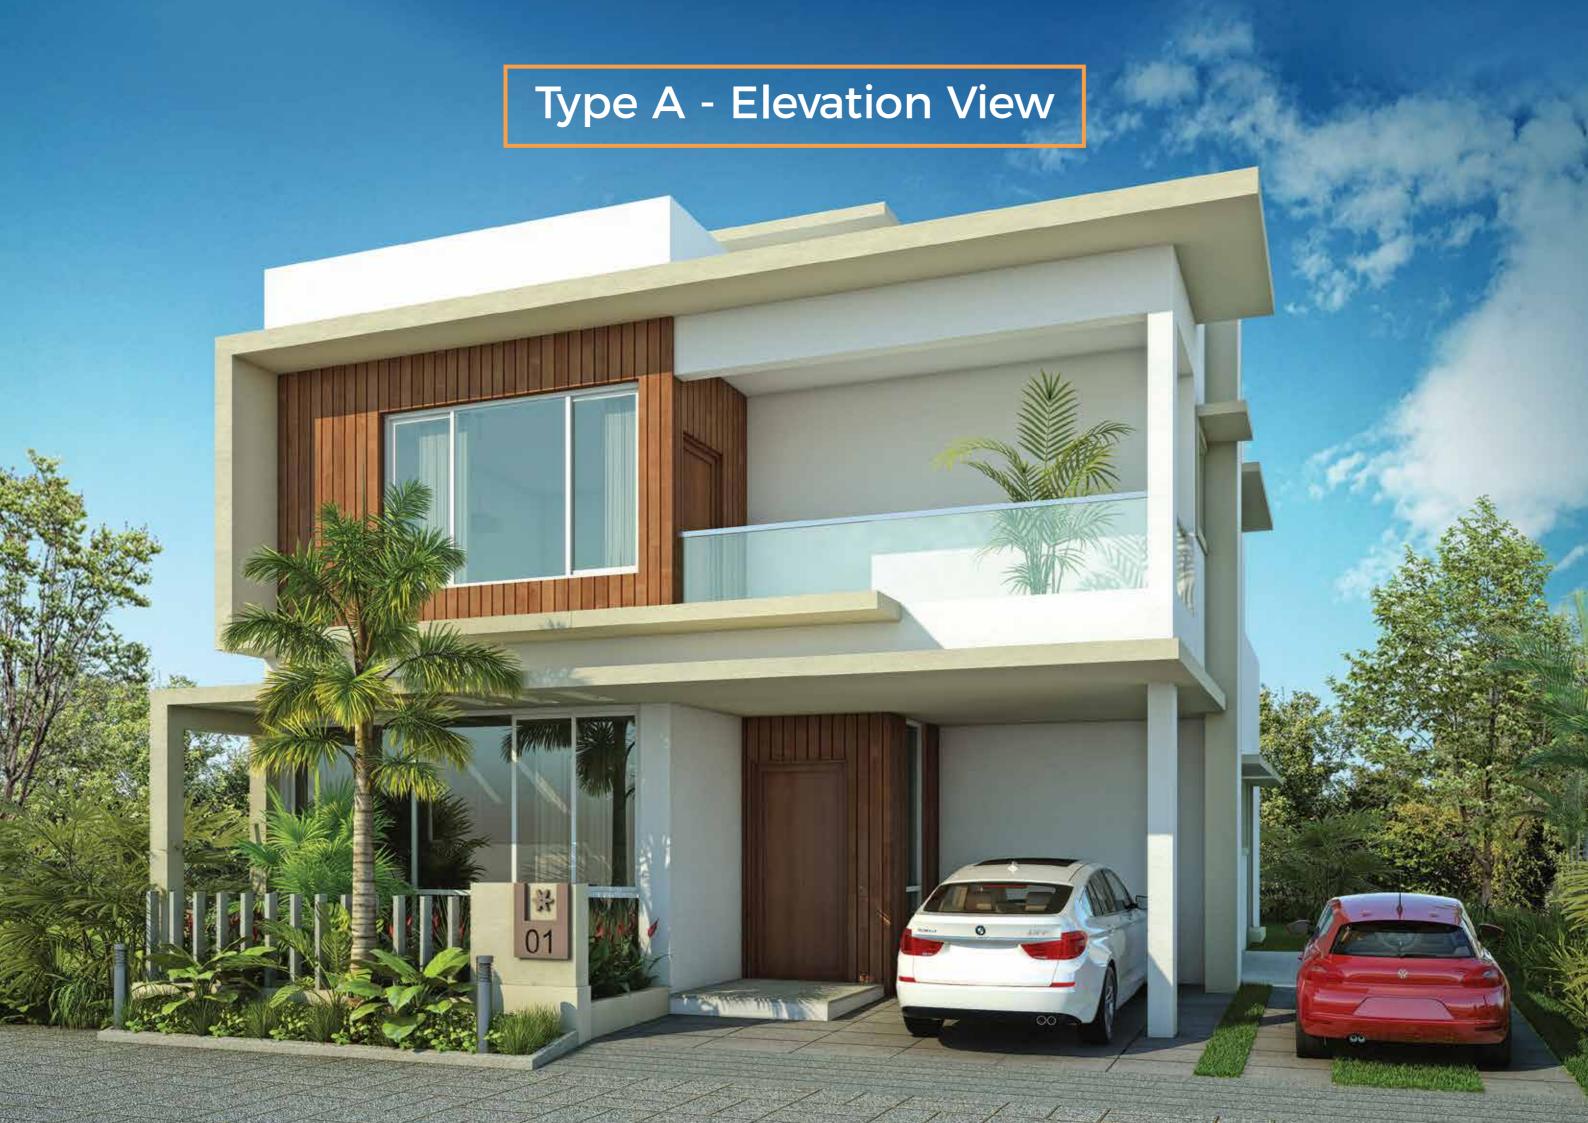

| VILLA                      | LAND          | SALEABLE | CARPET   |
|----------------------------|---------------|----------|----------|
| NO.                        | AREA          | AREA     | AREA     |
| 1, 6,<br>18, 19,<br>24, 25 | 3230-3501 SFT | 2897 SFT | 2129 SFT |