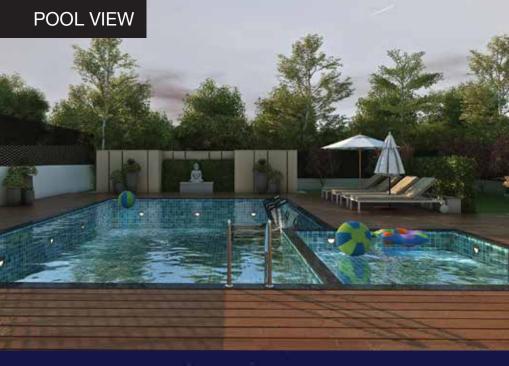

# **CLUBHOUSE AMENITIES**

- · Party hall
- · Mini theatre
- Gym
- · Table tennis
- · Indoor kids' play area
- · Yoga room
- · Steam/Sauna
- · Rooftop party area
- · Board games

- · Chippo golf
- · Swimming pool
- · Toddlers' pool
- · Aqua gym
- · Kids' pool games
- · VR game zone
- · Reading lounge
- · Mini bowling
- · Kids' knee hockey

Swimming pool

100% chemical-free swimming pool

Landscape

Suitable landscape at appropriate places in the project

# 50+ AMENITIES TO KEEP YOU ON YOUR TOES

- Exclusive swimming pool with toddlers' pool, aqua gym with active water-based workout equipment in the swimming pool.
- · Embrace fitness in the community:
  - i. Indoor gym & yoga/meditation, steam & sauna in the clubhouse.
  - ii. Outdoor gym, cricket net, tennis court, jogging track with LED lighting amidst the landscaped outdoor spaces.
  - iii. Jogging / Walking track along the periphery of the community.
- Host guests in the grand clubhouse with facilities like multipurpose party hall, indoor play area, reading lounge, AV room, VR gaming zone, etc., having rooftop party area, mini-bowling, chippo golf and kids' hockey as extended recreation spaces.
- Outdoor amenities like children's play area with tot lot, trampolines, modern treehouse with elevated viewing deck, rock climbing wall, sensory floor games, turn ball, etc., provide an active environment.
- Outdoor party lawn for community gatherings and hammocks, informal seating with pergola structure, reflexology pathway, etc., are planned for relaxing the senses.
- · New age mosquito magnet to have a hassle-free outdoor experience.
- · Association room, drivers' & maids' toilets and ironing shop for convenience are provided in the apartment stilt floor.