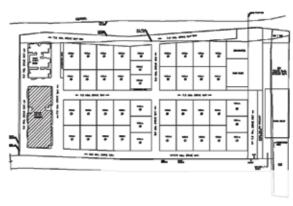

# **SITE PLAN**

### **UNITS:**

|                  | Type A (3 BHK)        | 6 Units   |
|------------------|-----------------------|-----------|
|                  | Type B (4 BHK)        | 12 Units  |
|                  | Type C (4 BHK)        | 10 Units  |
| Villa            | Type D (4 BHK)        | 2 Units   |
| Villa  Apartment | Type E (3 BHK) 3 Unit |           |
|                  | Type F (3 BHK)        | 4 Units   |
|                  | Type G (3 BHK)        | 4 Unit    |
|                  | Block A (2 BHK)       | 30 Units  |
|                  | Block B (2 / 3 BHK)   | 30 Units  |
|                  | Total Units           | 101 Units |

# LEGEND:

NORTH W S

- 1. Swimming pool
- 2. Kids' pool
- 3. Aqua gym
- 4. Feature wall with sculpture court
- 5. Outdoor shower
- 6. Informal seating with pergola structure
- 7. BBQ court
- 8. Outdoor party lawn
- 9. Tennis court
- 10. Amphitheatre with stage
- 11. Tree house elevated wooden deck
- 12. Rock climbing wall
- 13. Children's play area
- 14. Pedestrian pathway
- 15. Trampoline
- 16. Turn ball
- 17. Reflexology pathway
- 18. Sensory floor games
- 19. Outdoor gym
- 20. Hammocks
- 21. Cricket net
- 22. Jogging track with LED light