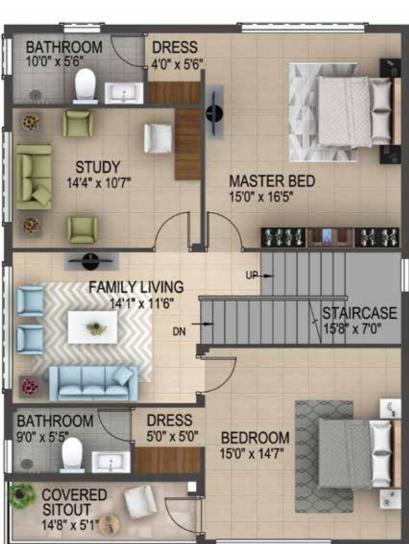

### TYPE B - EAST FACING 4 BHK + 4T VILLA

| GAS BAN                     |                                   | LANDSCAPE                                        | ED AREA        |  |
|-----------------------------|-----------------------------------|--------------------------------------------------|----------------|--|
| MAID TOILET W.M UTILITY D.W | BEDROOM<br>12'3" x 13'7"          | DRESS 6'0" x 5'4"                                | <b>←</b> 10'0" |  |
| KITCHEN<br>10'9" x 11'10"   | POOJA<br>7'5" x 3'6" 4'6" x 3'10" | BATHROOM<br>6'0" x 6'6"<br>POWDER<br>6'0" x 5'0" |                |  |
| ×                           | DINING<br>18'0" x 12'1"           |                                                  | DECK           |  |
| STAIRCASE 99" x 12"         |                                   |                                                  |                |  |
| LIVING<br>13'0" x 16'0"     | FOYER<br>90" x 50"                | ENTRANCE<br>7'8" x 5'4"                          |                |  |
|                             | I DOCT                            | PORCH<br>16'1" x 16'0"                           |                |  |
| the West Profession         |                                   |                                                  |                |  |