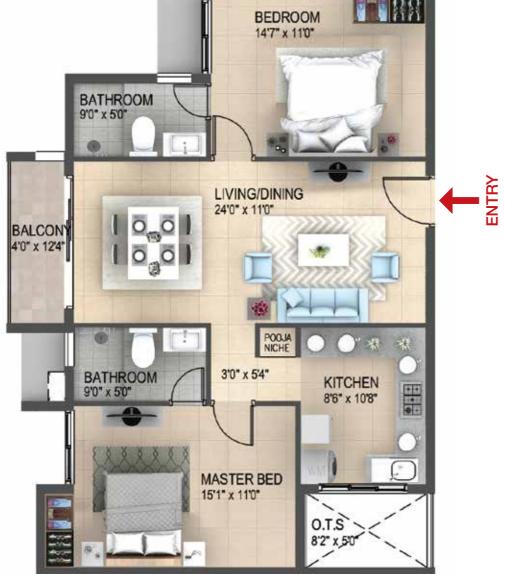

|







| UNIT<br>NO.                  | SALEABLE<br>AREA | CARPET<br>AREA |          |
|------------------------------|------------------|----------------|----------|
| B104                         | 1227 SFT         | 845 SFT        |          |
| B204<br>B304<br>B405<br>B505 | 1248 SFT         | 845 SFT        |          |
| D000                         |                  |                | l KEYPLA |



| UNIT<br>NO.                          | SALEABLE<br>AREA | CARPET<br>AREA |
|--------------------------------------|------------------|----------------|
| B103                                 | 1582 SFT         | 1095 SFT       |
| B203<br>B303<br>B403<br>B504         | 1602 SFT         | 1095 SFT       |
| B105<br>B205<br>B306<br>B406<br>B506 | 1607 SFT         | 1095 SFT       |







NOR