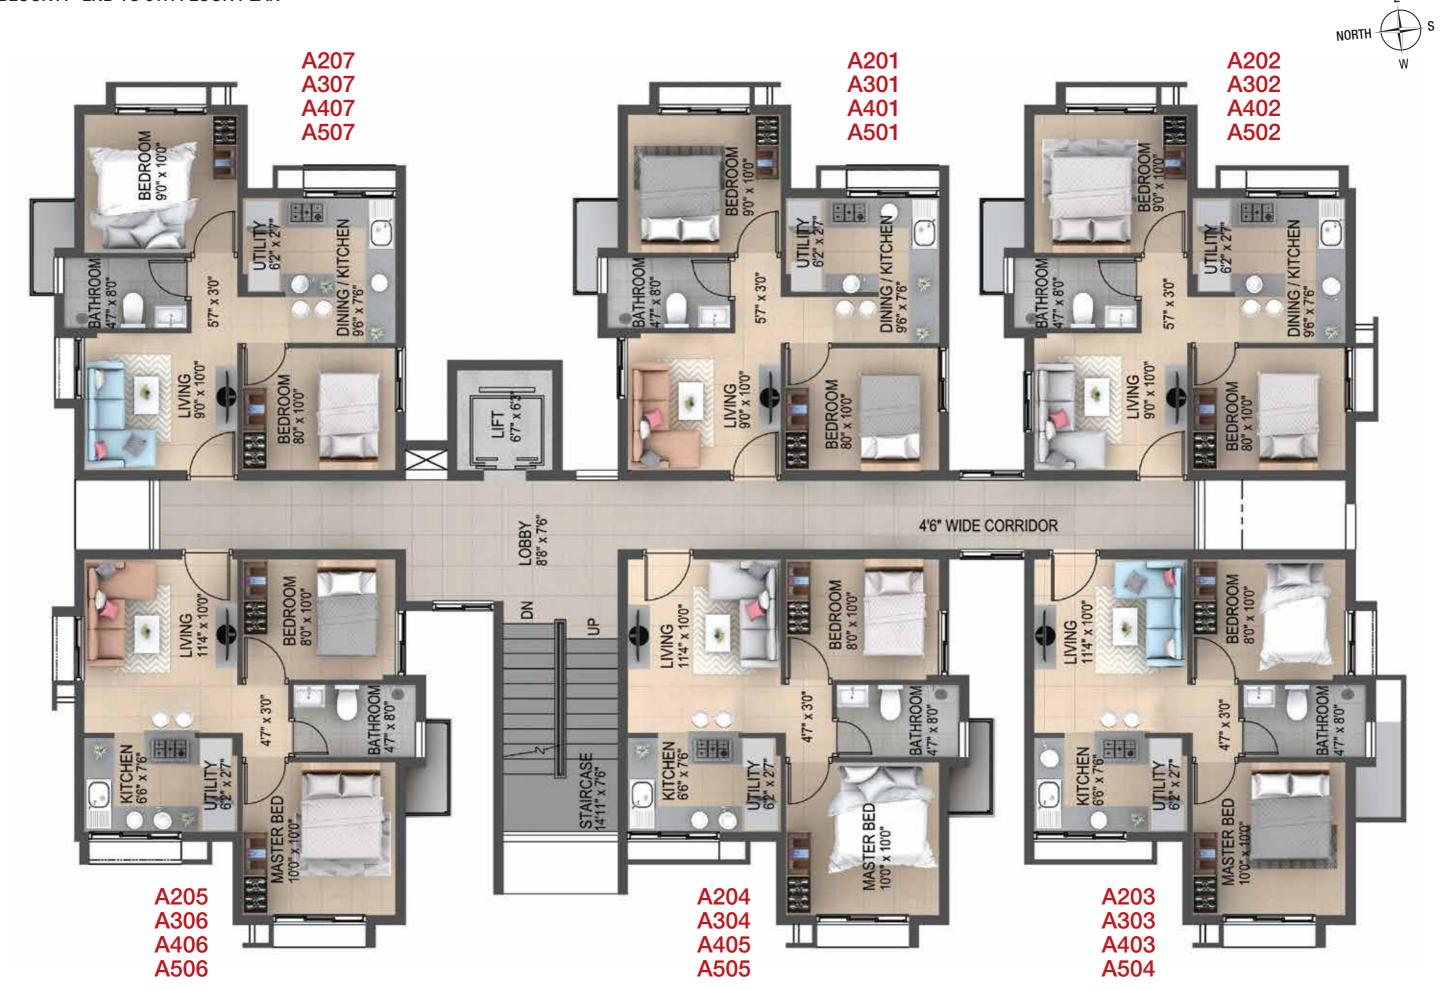

# Smart Apartment Block A - Elevation View

| UNIT<br>NO.                          | SALEABLE<br>AREA | CARPET<br>AREA |
|--------------------------------------|------------------|----------------|
| A103<br>A203<br>A303<br>A403<br>A504 | 678 SFT          | 425 SFT        |
| A104<br>A105                         | 655 SFT          | 425 SFT        |
| A204<br>A304<br>A405<br>A505         | 676 SFT          | 425 SFT        |
| A205<br>A306<br>A406<br>A506         | 676 SFT          | 425 SFT        |

| UNIT<br>NO.                          | SALEABLE<br>AREA | CARPET<br>AREA |
|--------------------------------------|------------------|----------------|
| A101                                 | 655 SFT          | 425 SFT        |
| A201<br>A301<br>A401<br>A501         | 676 SFT          | 425 SFT        |
| A102<br>A202<br>A302<br>A402<br>A502 | 676 SFT          | 425 SFT        |
| A106<br>A207<br>A307<br>A407<br>A507 | 676 SFT          | 425 SFT        |