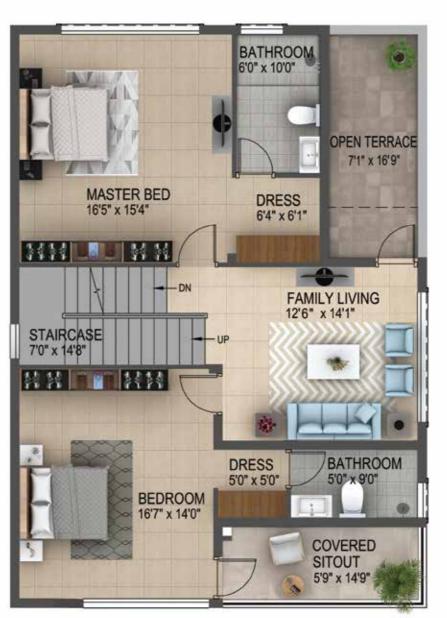

### TYPE B - EAST FACING 4 BHK + 4T VILLA

| GAS BAN                     |                                   | LANDSCAPE                                        | ED AREA        |  |
|-----------------------------|-----------------------------------|--------------------------------------------------|----------------|--|
| MAID TOILET W.M UTILITY D.W | BEDROOM<br>12'3" x 13'7"          | DRESS 6'0" x 5'4"                                | <b>←</b> 10'0" |  |
| KITCHEN<br>10'9" x 11'10"   | POOJA<br>7'5" x 3'6" 4'6" x 3'10" | BATHROOM<br>6'0" x 6'6"<br>POWDER<br>6'0" x 5'0" |                |  |
| ×                           | DINING<br>18'0" x 12'1"           |                                                  | DECK           |  |
| STAIRCASE 99" x 12"         |                                   |                                                  |                |  |
| LIVING<br>13'0" x 16'0"     | FOYER<br>90" x 50"                | ENTRANCE<br>7'8" x 5'4"                          |                |  |
|                             | I DOCT                            | PORCH<br>16'1" x 16'0"                           |                |  |
| the West Profession         |                                   |                                                  |                |  |