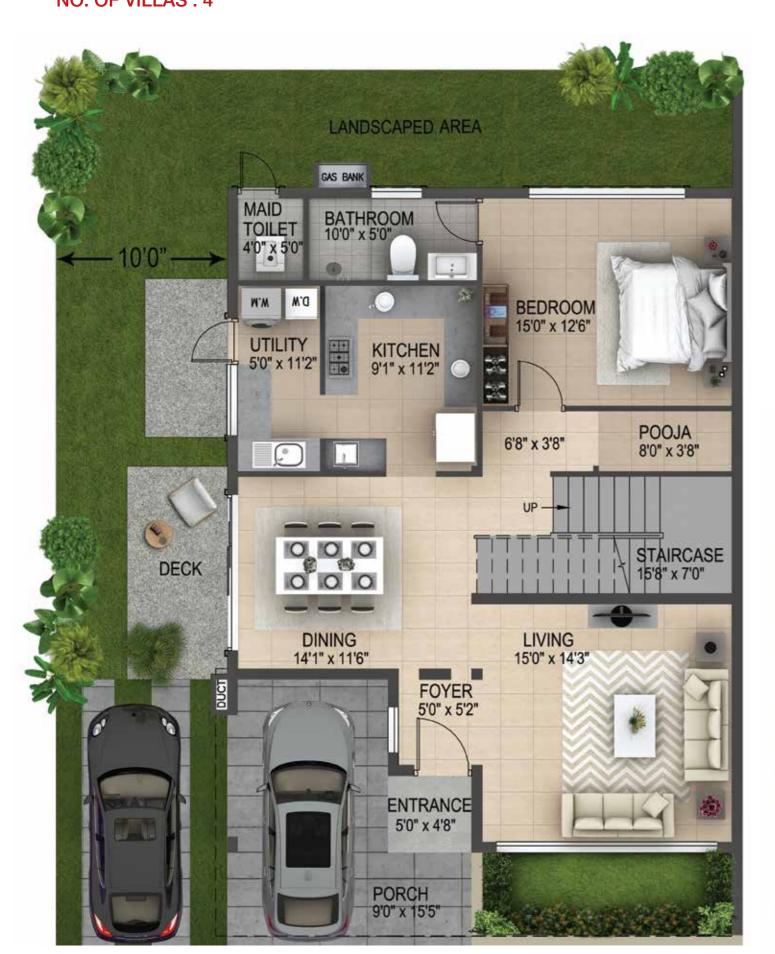

### TYPE B - EAST FACING 4 BHK + 4T VILLA

| GAS BAN                     |                                   | LANDSCAPE                                        | ED AREA        |  |
|-----------------------------|-----------------------------------|--------------------------------------------------|----------------|--|
| MAID TOILET W.M UTILITY D.W | BEDROOM<br>12'3" x 13'7"          | DRESS 6'0" x 5'4"                                | <b>←</b> 10'0" |  |
| KITCHEN<br>10'9" x 11'10"   | POOJA<br>7'5" x 3'6" 4'6" x 3'10" | BATHROOM<br>6'0" x 6'6"<br>POWDER<br>6'0" x 5'0" |                |  |
| ×                           | DINING<br>18'0" x 12'1"           |                                                  | DECK           |  |
| STAIRCASE 99" x 12"         |                                   |                                                  |                |  |
| LIVING<br>13'0" x 16'0"     | FOYER<br>90" x 50"                | ENTRANCE<br>7'8" x 5'4"                          |                |  |
|                             | I DOCT                            | PORCH<br>16'1" x 16'0"                           |                |  |
| the West Profession         |                                   |                                                  |                |  |