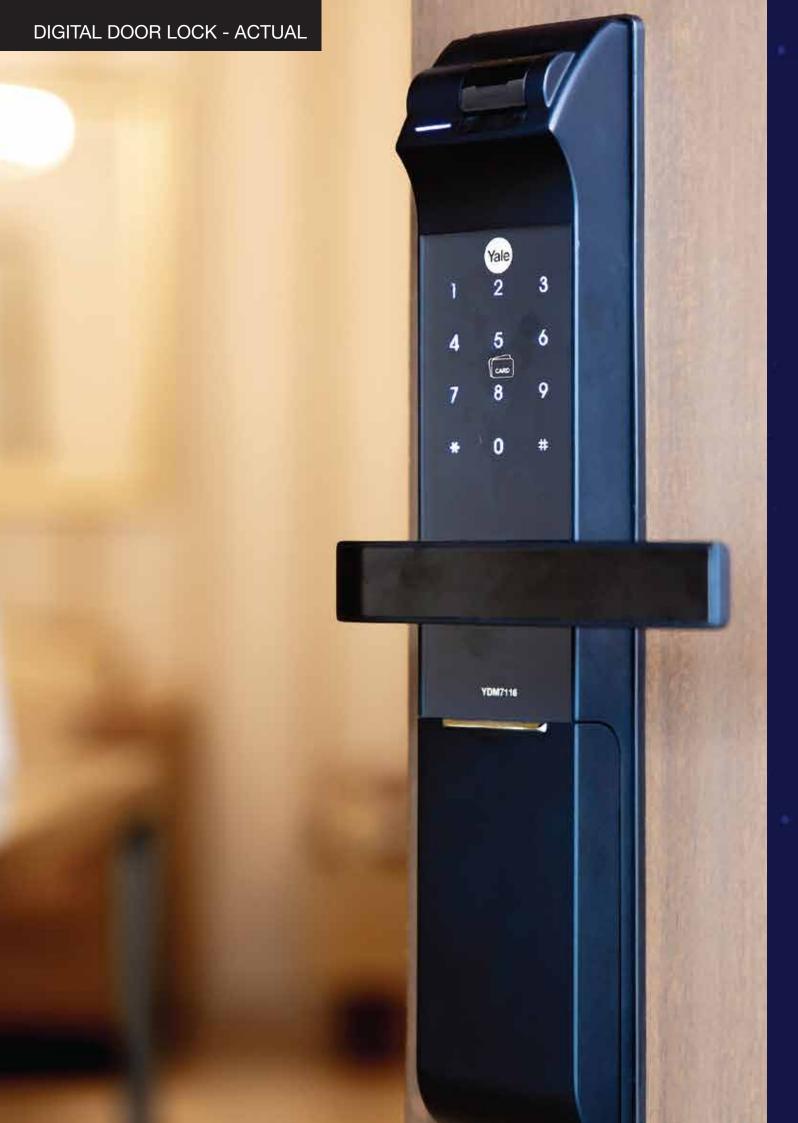

# SMART VILLAS & APARTMENTS FOR A SMARTER LIFE

- Every villa is Google Home / Alexa enabled. Control your spaces just by saying "Ok Google!" / "Hey Alexa!"
- Monitor your visitors using a video door phone through 7-inch LED screen from within your villa.
- Digital door lock system with five independent unlocking features such as fingerprint, PIN code, RF card, mechanical key & Bluetooth, a remote control (optional) and strong security features.
- App controlled smart fan & light switches in the Living, Dining, Family room and all Bedrooms.
- · App controlled AC switches (ON/OFF) in Master Bedroom.
- · Occupancy sensors in all toilets and entry foyer which senses your presence and switches ON/OFF.
- Command center a Gateway will be provided to control all the home automated devices.
- Secured visitor access control and association management will be facilitated through the My Gate app.
- · Smart card based entry/exit for the residents.

# SMART HOME SPECIFICATIONS

**Entrance Management** 

Video Door Phone : Panasonic (or) equivalent video

door phone

Digital Door Lock : Yale / Godrej (or) equivalent digital door

lock will be provided in the main door