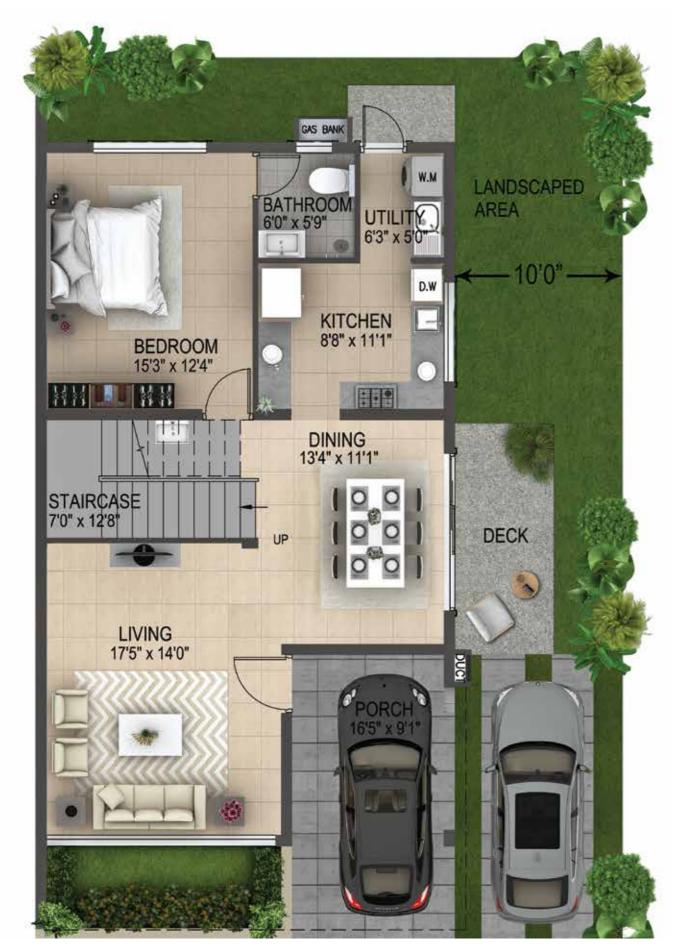

### TYPE E - NORTH FACING 3 BHK + 3T VILLA

| VILLA         | LAND          | SALEABLE | CARPET |
|---------------|---------------|----------|--------|
| NO.           | AREA          | AREA     | AREA   |
| 31,<br>41, 42 | 2814-2911 SFT | 2505 SFT |        |