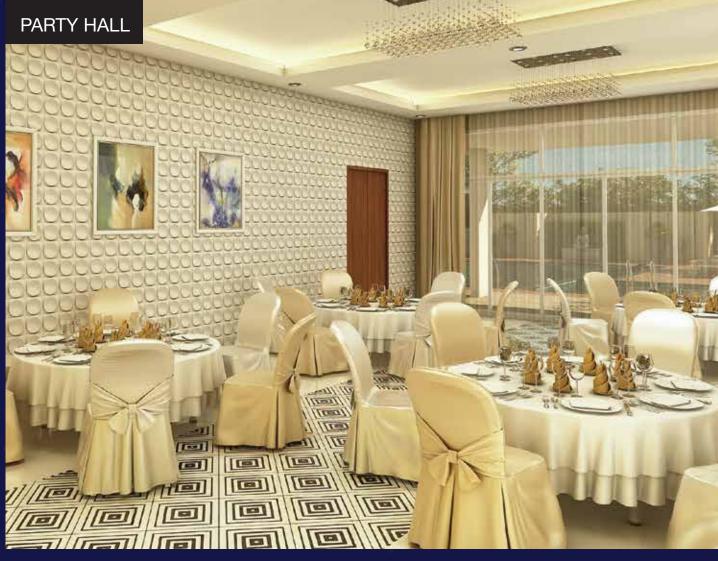

# **CLUBHOUSE AMENITIES**

- · Party hall
- · Mini theatre
- Gym
- · Table tennis
- · Indoor kids' play area
- · Yoga room
- · Steam/Sauna
- · Rooftop party area
- · Board games

- · Chippo golf
- · Swimming pool
- · Toddlers' pool
- · Aqua gym
- · Kids' pool games
- · VR game zone
- · Reading lounge
- · Mini bowling
- · Kids' knee hockey

# 50+ AMENITIES TO KEEP YOU ON YOUR TOES

- Exclusive swimming pool with toddlers' pool, aqua gym with active water-based workout equipment in the swimming pool.
- · Embrace fitness in the community:
  - i. Indoor gym & yoga/meditation, steam & sauna in the clubhouse.
  - ii. Outdoor gym, cricket net, tennis court, jogging track with LED lighting amidst the landscaped outdoor spaces.
  - iii. Jogging / Walking track along the periphery of the community.
- Host guests in the grand clubhouse with facilities like multipurpose party hall, indoor play area, reading lounge, AV room, VR gaming zone, etc., having rooftop party area, mini-bowling, chippo golf and kids' hockey as extended recreation spaces.
- Outdoor amenities like children's play area with tot lot, trampolines, modern treehouse with elevated viewing deck, rock climbing wall, sensory floor games, turn ball, etc., provide an active environment.
- Outdoor party lawn for community gatherings and hammocks, informal seating with pergola structure, reflexology pathway, etc., are planned for relaxing the senses.
- · New age mosquito magnet to have a hassle-free outdoor experience.
- · Association room, drivers' & maids' toilets and ironing shop for convenience are provided in the apartment stilt floor.