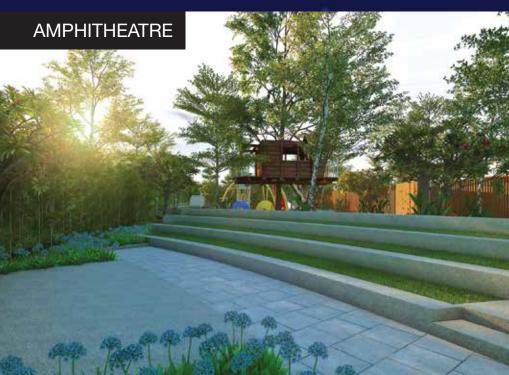

# **OUTDOOR AMENITIES**

- · Tennis court
- · Cricket net
- Jogging track with LED lights
- · Pedestrian pathway
- · Amphitheatre
- · Rock climbing wall
- Treehouse elevated wooden deck
- · Children's play area
- · Trampoline
- · Outdoor gym

### **EFFICIENT MASTER PLANS** WITH THE BEST PRODUCT **FEATURES**

- The community boasts of an efficient building footprint where 70% of land area is
- Villa and apartment elevations are designed with contemporary façade and elevated by elegant lighting.
- 8200 sft of the best in class clubhouse which is the biggest in the vicinity to provide ample indoor amenities for the residents.
- The project features an amphitheatre for residents to enjoy their evening engaging in communal activities.
- Elevated swimming pool deck alongside the clubhouse with sculpture court, barbeque court, outdoor informal seating and lounge seating with shaded
- The orientation of the apartments and villa ensures maximum wind-flow and minimum heat-gain.
- 7.2 m (23 feet) & 6 m (20 feet) wide two-way driveways are planned across the site for comfortable vehicular movement.

# 50+ AMENITIES TO KEEP YOU ON YOUR TOES

- Exclusive swimming pool with toddlers' pool, aqua gym with active water-based workout equipment in the swimming pool.
- · Embrace fitness in the community:
  - i. Indoor gym & yoga/meditation, steam & sauna in the clubhouse.
  - ii. Outdoor gym, cricket net, tennis court, jogging track with LED lighting amidst the landscaped outdoor spaces.
  - iii. Jogging / Walking track along the periphery of the community.
- Host guests in the grand clubhouse with facilities like multipurpose party hall, indoor play area, reading lounge, AV room, VR gaming zone, etc., having rooftop party area, mini-bowling, chippo golf and kids' hockey as extended recreation spaces.
- Outdoor amenities like children's play area with tot lot, trampolines, modern treehouse with elevated viewing deck, rock climbing wall, sensory floor games, turn ball, etc., provide an active environment.
- Outdoor party lawn for community gatherings and hammocks, informal seating with pergola structure, reflexology pathway, etc., are planned for relaxing the senses.
- · New age mosquito magnet to have a hassle-free outdoor experience.
- · Association room, drivers' & maids' toilets and ironing shop for convenience are provided in the apartment stilt floor.