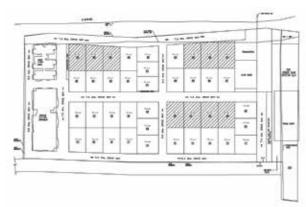

# **SITE PLAN**

### **UNITS:**

|                  | Type A (3 BHK)        | 6 Units   |
|------------------|-----------------------|-----------|
|                  | Type B (4 BHK)        | 12 Units  |
|                  | Type C (4 BHK)        | 10 Units  |
| Villa            | Type D (4 BHK)        | 2 Units   |
| Villa  Apartment | Type E (3 BHK) 3 Unit |           |
|                  | Type F (3 BHK)        | 4 Units   |
|                  | Type G (3 BHK)        | 4 Unit    |
|                  | Block A (2 BHK)       | 30 Units  |
|                  | Block B (2 / 3 BHK)   | 30 Units  |
|                  | Total Units           | 101 Units |

# LEGEND:

NORTH W S

- 1. Swimming pool
- 2. Kids' pool
- 3. Aqua gym
- 4. Feature wall with sculpture court
- 5. Outdoor shower
- 6. Informal seating with pergola structure
- 7. BBQ court
- 8. Outdoor party lawn
- 9. Tennis court
- 10. Amphitheatre with stage
- 11. Tree house elevated wooden deck
- 12. Rock climbing wall
- 13. Children's play area
- 14. Pedestrian pathway
- 15. Trampoline
- 16. Turn ball
- 17. Reflexology pathway
- 18. Sensory floor games
- 19. Outdoor gym
- 20. Hammocks
- 21. Cricket net
- 22. Jogging track with LED light