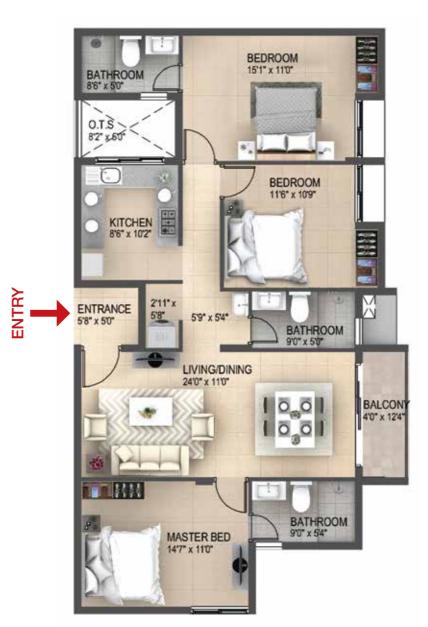

# Smart Apartment Block A - Elevation View

| UNIT<br>NO.                          | SALEABLE<br>AREA | CARPET<br>AREA |
|--------------------------------------|------------------|----------------|
| A103<br>A203<br>A303<br>A403<br>A504 | 678 SFT          | 425 SFT        |
| A104<br>A105                         | 655 SFT          | 425 SFT        |
| A204<br>A304<br>A405<br>A505         | 676 SFT          | 425 SFT        |
| A205<br>A306<br>A406<br>A506         | 676 SFT          | 425 SFT        |

| UNIT<br>NO.                          | SALEABLE<br>AREA | CARPET<br>AREA |
|--------------------------------------|------------------|----------------|
| A101                                 | 655 SFT          | 425 SFT        |
| A201<br>A301<br>A401<br>A501         | 676 SFT          | 425 SFT        |
| A102<br>A202<br>A302<br>A402<br>A502 | 676 SFT          | 425 SFT        |
| A106<br>A207<br>A307<br>A407<br>A507 | 676 SFT          | 425 SFT        |

B106 B101 B102

B105 B104 B103

| B207                                                                                                                                                                                                                                                                                                                                                                                                                                                                                                                                                                                                                                                                                                                                                                                                                                                                                                                                                                                                                                                                                                                                                                                                                                                                                                                                                                                                                                                                                                                                                                                                                                                                                                                                                                                                                                                                                                                                                                                                                                                                                                                           | B201                                                                                                                                                                                                                                                                                                                                                                                                                                                                                                                                                                                                                                                                                                                                                                                                                                                                                                                                                                                                                                                                                                                                                                                                                                                                                                                                                                                                                                                                                                                                                                                                                                                                                                                                                                                                                                                                                                                                                                                                                                                                                                                           | B202                                                                                                                                                                                                                                                                                                                                                                                                                                                                                                                                                                                                                                                                                                                                                                                                                                                                                                                                                                                                                                                                                                                                                                                                                                                                                                                                                                                                                                                                                                                                                                                                                                                                                                                                                                                                                                                                                                                                                                                                                                                                                                                           |
|--------------------------------------------------------------------------------------------------------------------------------------------------------------------------------------------------------------------------------------------------------------------------------------------------------------------------------------------------------------------------------------------------------------------------------------------------------------------------------------------------------------------------------------------------------------------------------------------------------------------------------------------------------------------------------------------------------------------------------------------------------------------------------------------------------------------------------------------------------------------------------------------------------------------------------------------------------------------------------------------------------------------------------------------------------------------------------------------------------------------------------------------------------------------------------------------------------------------------------------------------------------------------------------------------------------------------------------------------------------------------------------------------------------------------------------------------------------------------------------------------------------------------------------------------------------------------------------------------------------------------------------------------------------------------------------------------------------------------------------------------------------------------------------------------------------------------------------------------------------------------------------------------------------------------------------------------------------------------------------------------------------------------------------------------------------------------------------------------------------------------------|--------------------------------------------------------------------------------------------------------------------------------------------------------------------------------------------------------------------------------------------------------------------------------------------------------------------------------------------------------------------------------------------------------------------------------------------------------------------------------------------------------------------------------------------------------------------------------------------------------------------------------------------------------------------------------------------------------------------------------------------------------------------------------------------------------------------------------------------------------------------------------------------------------------------------------------------------------------------------------------------------------------------------------------------------------------------------------------------------------------------------------------------------------------------------------------------------------------------------------------------------------------------------------------------------------------------------------------------------------------------------------------------------------------------------------------------------------------------------------------------------------------------------------------------------------------------------------------------------------------------------------------------------------------------------------------------------------------------------------------------------------------------------------------------------------------------------------------------------------------------------------------------------------------------------------------------------------------------------------------------------------------------------------------------------------------------------------------------------------------------------------|--------------------------------------------------------------------------------------------------------------------------------------------------------------------------------------------------------------------------------------------------------------------------------------------------------------------------------------------------------------------------------------------------------------------------------------------------------------------------------------------------------------------------------------------------------------------------------------------------------------------------------------------------------------------------------------------------------------------------------------------------------------------------------------------------------------------------------------------------------------------------------------------------------------------------------------------------------------------------------------------------------------------------------------------------------------------------------------------------------------------------------------------------------------------------------------------------------------------------------------------------------------------------------------------------------------------------------------------------------------------------------------------------------------------------------------------------------------------------------------------------------------------------------------------------------------------------------------------------------------------------------------------------------------------------------------------------------------------------------------------------------------------------------------------------------------------------------------------------------------------------------------------------------------------------------------------------------------------------------------------------------------------------------------------------------------------------------------------------------------------------------|
| B307                                                                                                                                                                                                                                                                                                                                                                                                                                                                                                                                                                                                                                                                                                                                                                                                                                                                                                                                                                                                                                                                                                                                                                                                                                                                                                                                                                                                                                                                                                                                                                                                                                                                                                                                                                                                                                                                                                                                                                                                                                                                                                                           | B301                                                                                                                                                                                                                                                                                                                                                                                                                                                                                                                                                                                                                                                                                                                                                                                                                                                                                                                                                                                                                                                                                                                                                                                                                                                                                                                                                                                                                                                                                                                                                                                                                                                                                                                                                                                                                                                                                                                                                                                                                                                                                                                           | B302                                                                                                                                                                                                                                                                                                                                                                                                                                                                                                                                                                                                                                                                                                                                                                                                                                                                                                                                                                                                                                                                                                                                                                                                                                                                                                                                                                                                                                                                                                                                                                                                                                                                                                                                                                                                                                                                                                                                                                                                                                                                                                                           |
| B407                                                                                                                                                                                                                                                                                                                                                                                                                                                                                                                                                                                                                                                                                                                                                                                                                                                                                                                                                                                                                                                                                                                                                                                                                                                                                                                                                                                                                                                                                                                                                                                                                                                                                                                                                                                                                                                                                                                                                                                                                                                                                                                           | B401                                                                                                                                                                                                                                                                                                                                                                                                                                                                                                                                                                                                                                                                                                                                                                                                                                                                                                                                                                                                                                                                                                                                                                                                                                                                                                                                                                                                                                                                                                                                                                                                                                                                                                                                                                                                                                                                                                                                                                                                                                                                                                                           | B402                                                                                                                                                                                                                                                                                                                                                                                                                                                                                                                                                                                                                                                                                                                                                                                                                                                                                                                                                                                                                                                                                                                                                                                                                                                                                                                                                                                                                                                                                                                                                                                                                                                                                                                                                                                                                                                                                                                                                                                                                                                                                                                           |
| B507                                                                                                                                                                                                                                                                                                                                                                                                                                                                                                                                                                                                                                                                                                                                                                                                                                                                                                                                                                                                                                                                                                                                                                                                                                                                                                                                                                                                                                                                                                                                                                                                                                                                                                                                                                                                                                                                                                                                                                                                                                                                                                                           | B501                                                                                                                                                                                                                                                                                                                                                                                                                                                                                                                                                                                                                                                                                                                                                                                                                                                                                                                                                                                                                                                                                                                                                                                                                                                                                                                                                                                                                                                                                                                                                                                                                                                                                                                                                                                                                                                                                                                                                                                                                                                                                                                           | B502                                                                                                                                                                                                                                                                                                                                                                                                                                                                                                                                                                                                                                                                                                                                                                                                                                                                                                                                                                                                                                                                                                                                                                                                                                                                                                                                                                                                                                                                                                                                                                                                                                                                                                                                                                                                                                                                                                                                                                                                                                                                                                                           |
| BATHROOM  ST. 2013  O.13  O.13 | SOUTH STATE BED  BATHROOM  | KITCHEN  ENTRANCE  SS SS X SS                                                                                                                                                                                                                                                                                                                                                                                                                                                                                                                                                                                                                                                                                                                                                                                                                                                                                                                                                                                                                                                                                                                                                                                                                                                                                                                                                                                                                                                                                                                                                                                                                                                                                                                                                                                                                                                                                                                                                                                                                                                                    |
| BATHROOM 477 x 190  BATHROOM 477 x 190  BATHROOM 157 x 190  ST x 500  ST x 500  ST x 100  ST x 1 | BALCON BEDROOM STRING STAIR BED STAI | BATHROOM  BEDROOM  BEDROOM  BEDROOM  BEDROOM  BEDROOM  BETREE  WASTER BED  SST. X 10TH TO OUT A 10TH |
| B205                                                                                                                                                                                                                                                                                                                                                                                                                                                                                                                                                                                                                                                                                                                                                                                                                                                                                                                                                                                                                                                                                                                                                                                                                                                                                                                                                                                                                                                                                                                                                                                                                                                                                                                                                                                                                                                                                                                                                                                                                                                                                                                           | B204                                                                                                                                                                                                                                                                                                                                                                                                                                                                                                                                                                                                                                                                                                                                                                                                                                                                                                                                                                                                                                                                                                                                                                                                                                                                                                                                                                                                                                                                                                                                                                                                                                                                                                                                                                                                                                                                                                                                                                                                                                                                                                                           | B203                                                                                                                                                                                                                                                                                                                                                                                                                                                                                                                                                                                                                                                                                                                                                                                                                                                                                                                                                                                                                                                                                                                                                                                                                                                                                                                                                                                                                                                                                                                                                                                                                                                                                                                                                                                                                                                                                                                                                                                                                                                                                                                           |
| B306                                                                                                                                                                                                                                                                                                                                                                                                                                                                                                                                                                                                                                                                                                                                                                                                                                                                                                                                                                                                                                                                                                                                                                                                                                                                                                                                                                                                                                                                                                                                                                                                                                                                                                                                                                                                                                                                                                                                                                                                                                                                                                                           | B304                                                                                                                                                                                                                                                                                                                                                                                                                                                                                                                                                                                                                                                                                                                                                                                                                                                                                                                                                                                                                                                                                                                                                                                                                                                                                                                                                                                                                                                                                                                                                                                                                                                                                                                                                                                                                                                                                                                                                                                                                                                                                                                           | B303                                                                                                                                                                                                                                                                                                                                                                                                                                                                                                                                                                                                                                                                                                                                                                                                                                                                                                                                                                                                                                                                                                                                                                                                                                                                                                                                                                                                                                                                                                                                                                                                                                                                                                                                                                                                                                                                                                                                                                                                                                                                                                                           |
| B406                                                                                                                                                                                                                                                                                                                                                                                                                                                                                                                                                                                                                                                                                                                                                                                                                                                                                                                                                                                                                                                                                                                                                                                                                                                                                                                                                                                                                                                                                                                                                                                                                                                                                                                                                                                                                                                                                                                                                                                                                                                                                                                           | B405                                                                                                                                                                                                                                                                                                                                                                                                                                                                                                                                                                                                                                                                                                                                                                                                                                                                                                                                                                                                                                                                                                                                                                                                                                                                                                                                                                                                                                                                                                                                                                                                                                                                                                                                                                                                                                                                                                                                                                                                                                                                                                                           | B403                                                                                                                                                                                                                                                                                                                                                                                                                                                                                                                                                                                                                                                                                                                                                                                                                                                                                                                                                                                                                                                                                                                                                                                                                                                                                                                                                                                                                                                                                                                                                                                                                                                                                                                                                                                                                                                                                                                                                                                                                                                                                                                           |
| B506                                                                                                                                                                                                                                                                                                                                                                                                                                                                                                                                                                                                                                                                                                                                                                                                                                                                                                                                                                                                                                                                                                                                                                                                                                                                                                                                                                                                                                                                                                                                                                                                                                                                                                                                                                                                                                                                                                                                                                                                                                                                                                                           | B505                                                                                                                                                                                                                                                                                                                                                                                                                                                                                                                                                                                                                                                                                                                                                                                                                                                                                                                                                                                                                                                                                                                                                                                                                                                                                                                                                                                                                                                                                                                                                                                                                                                                                                                                                                                                                                                                                                                                                                                                                                                                                                                           | B504                                                                                                                                                                                                                                                                                                                                                                                                                                                                                                                                                                                                                                                                                                                                                                                                                                                                                                                                                                                                                                                                                                                                                                                                                                                                                                                                                                                                                                                                                                                                                                                                                                                                                                                                                                                                                                                                                                                                                                                                                                                                                                                           |

| UNIT<br>NO.                  | SALEABLE<br>AREA | CARPET<br>AREA |          |
|------------------------------|------------------|----------------|----------|
| B104                         | 1227 SFT         | 845 SFT        |          |
| B204<br>B304<br>B405<br>B505 | 1248 SFT         | 845 SFT        |          |
| D000                         |                  |                | l KEYPLA |

| UNIT<br>NO.                          | SALEABLE<br>AREA | CARPET<br>AREA |
|--------------------------------------|------------------|----------------|
| B103                                 | 1582 SFT         | 1095 SFT       |
| B203<br>B303<br>B403<br>B504         | 1602 SFT         | 1095 SFT       |
| B105<br>B205<br>B306<br>B406<br>B506 | 1607 SFT         | 1095 SFT       |

NORTH

| UNIT<br>NO.                  | SALEABLE<br>AREA | CARPET<br>AREA |         |
|------------------------------|------------------|----------------|---------|
| B101                         | 1234 SFT         | 819 SFT        |         |
| B201<br>B301<br>B401<br>B501 | 1253 SFT         | 819 SFT        |         |
|                              | l                |                | KEYPLAN |

| UNIT<br>NO.                          | SALEABLE<br>AREA | CARPET<br>AREA |
|--------------------------------------|------------------|----------------|
| B102<br>B202<br>B302<br>B402<br>B502 | 1630 SFT         | 1083 SFT       |
| B106                                 | 1616 SFT         | 1083 SFT       |
| B207<br>B307<br>B407<br>B507         | 1636 SFT         | 1083 SFT       |