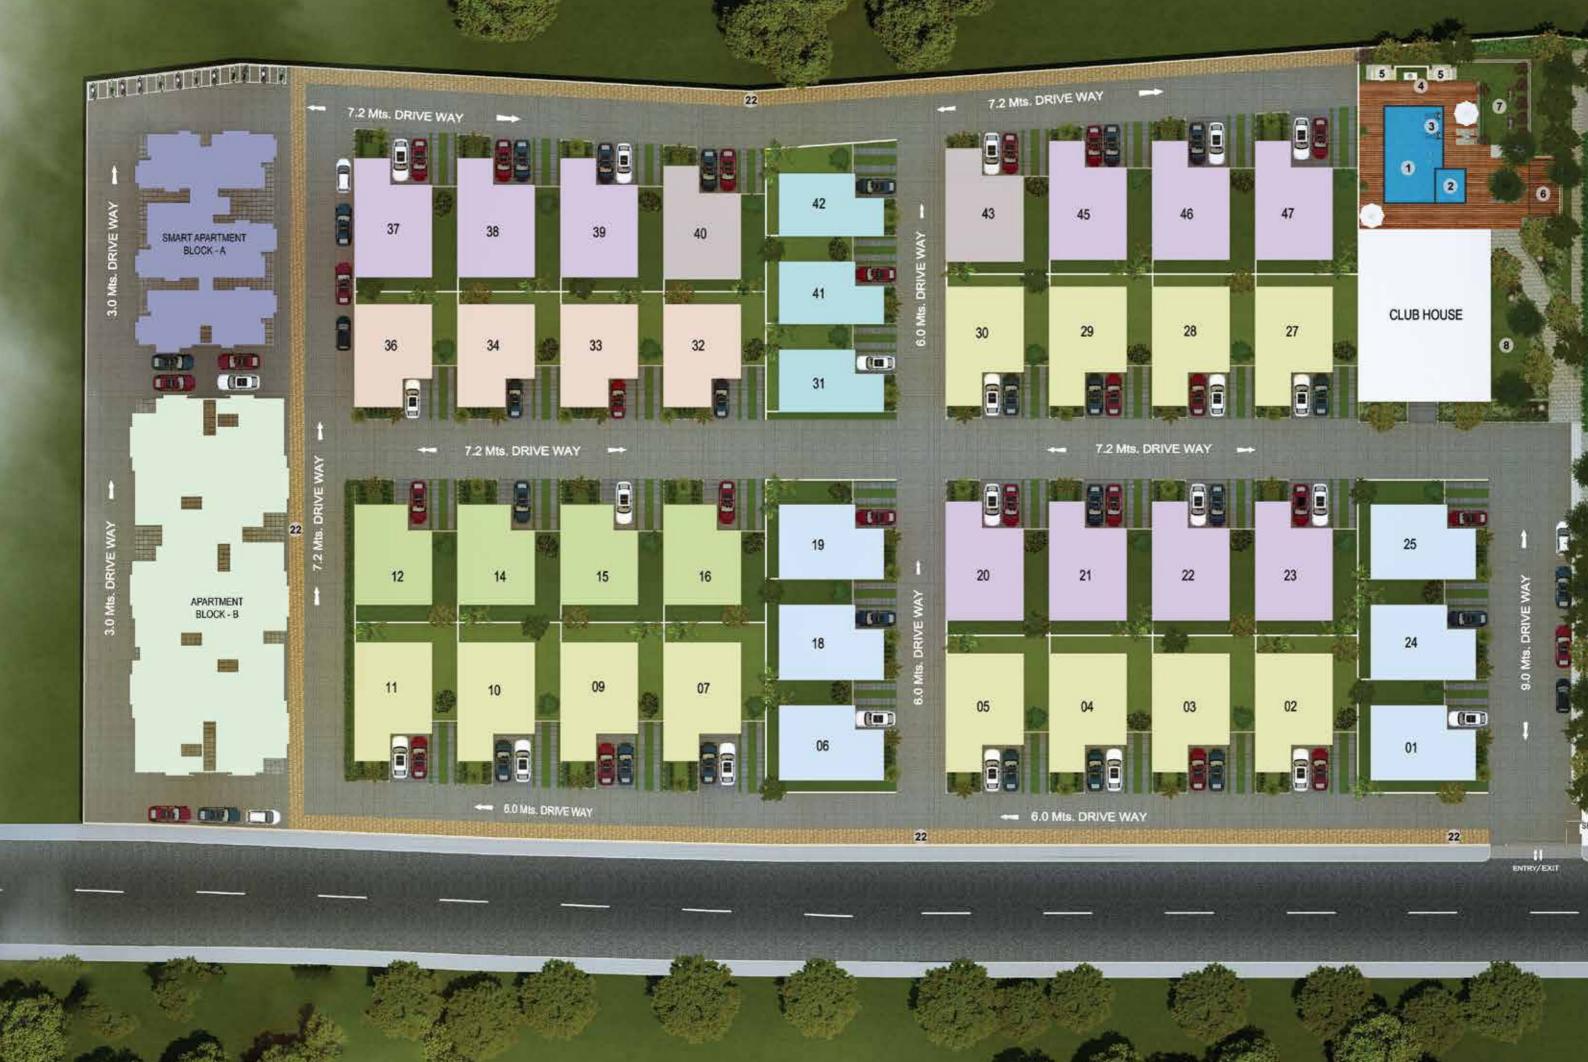

# **SITE PLAN**

### **UNITS:**

|                  | Type A (3 BHK)        | 6 Units   |
|------------------|-----------------------|-----------|
|                  | Type B (4 BHK)        | 12 Units  |
|                  | Type C (4 BHK)        | 10 Units  |
| Villa            | Type D (4 BHK)        | 2 Units   |
| Villa  Apartment | Type E (3 BHK) 3 Unit |           |
|                  | Type F (3 BHK)        | 4 Units   |
|                  | Type G (3 BHK)        | 4 Unit    |
|                  | Block A (2 BHK)       | 30 Units  |
|                  | Block B (2 / 3 BHK)   | 30 Units  |
|                  | Total Units           | 101 Units |

# LEGEND:

NORTH W S

- 1. Swimming pool
- 2. Kids' pool
- 3. Aqua gym
- 4. Feature wall with sculpture court
- 5. Outdoor shower
- 6. Informal seating with pergola structure
- 7. BBQ court
- 8. Outdoor party lawn
- 9. Tennis court
- 10. Amphitheatre with stage
- 11. Tree house elevated wooden deck
- 12. Rock climbing wall
- 13. Children's play area
- 14. Pedestrian pathway
- 15. Trampoline
- 16. Turn ball
- 17. Reflexology pathway
- 18. Sensory floor games
- 19. Outdoor gym
- 20. Hammocks
- 21. Cricket net
- 22. Jogging track with LED light