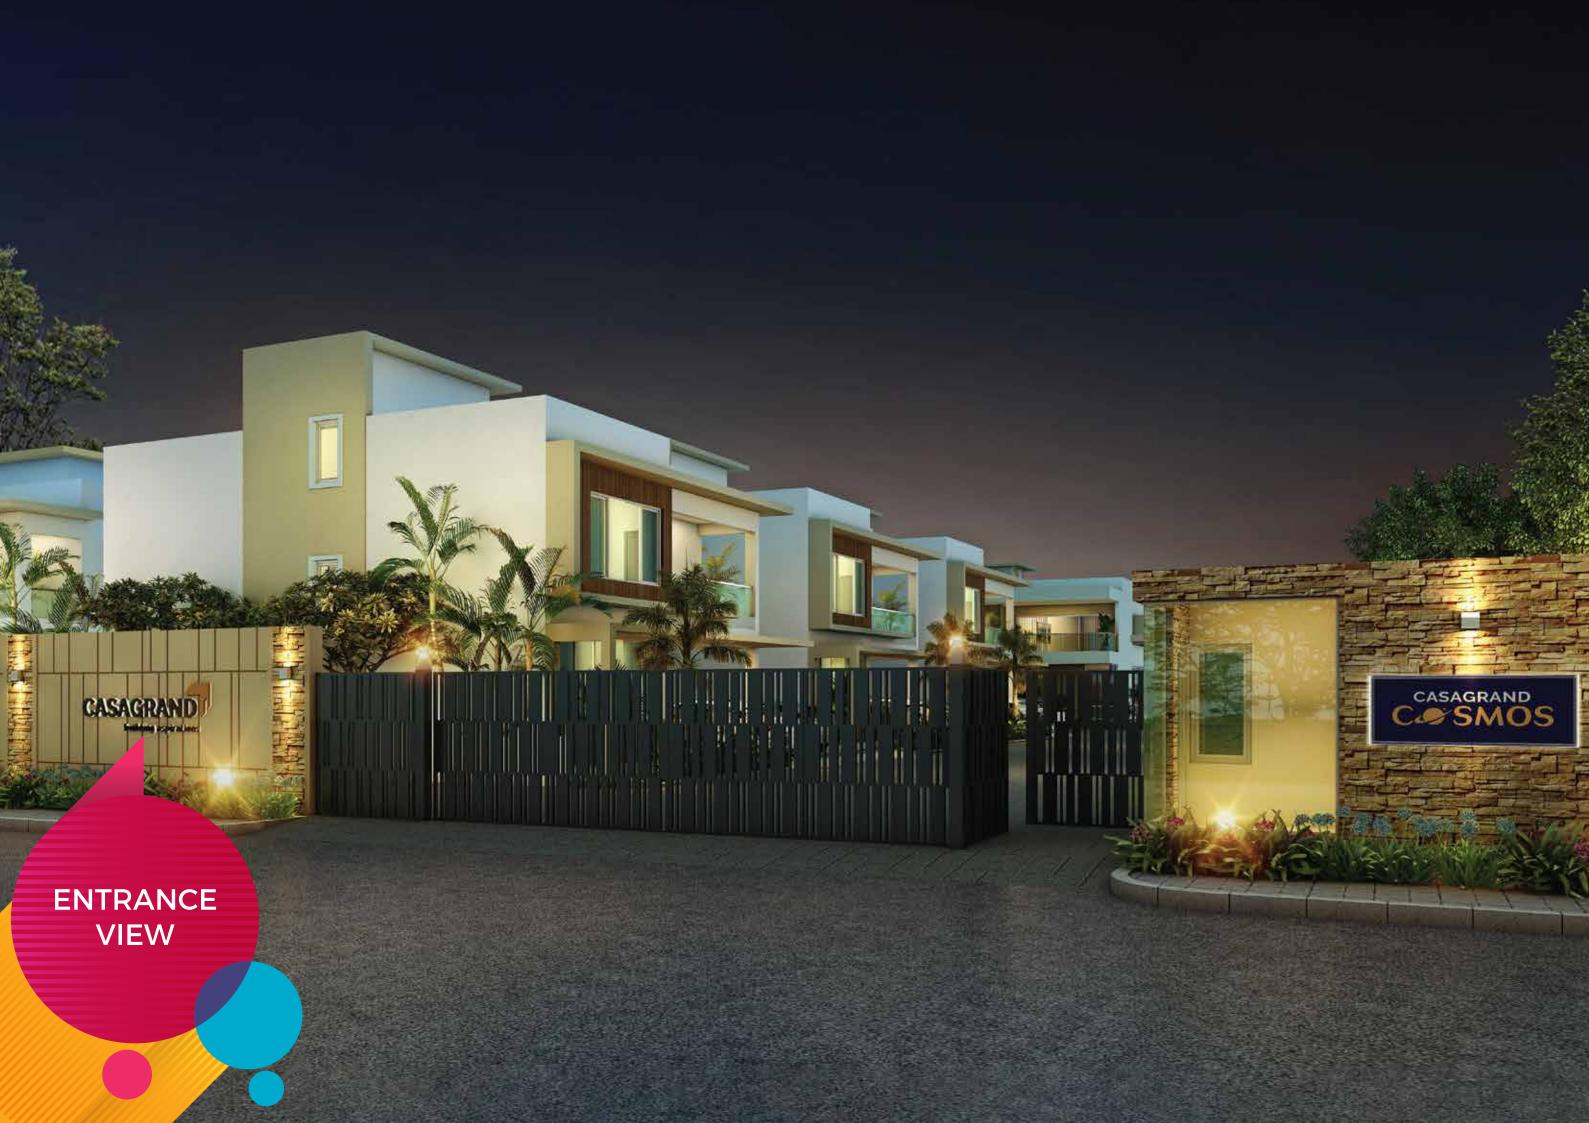

## **SALIENT FEATURES**

- 101 contemporary homes spread across 4.71 acres
- 3 & 4 BHK villas with G+1 design structure
- 2 & 3 BHK apartments with Stilt + 5 design structure
- Only project to offer more than 50+ amenities & features off Mettupalayam road
- Beautifully planned clubhouse with swimming pool
- 70% open space for maximum light & ventilation
- Total privacy with no overlooking units
- Planned outdoor unit locations for air conditioners
- Well-designed landscape with every villa
- 100% vaastu compliant homes designed with zero dead space
- Solar water heaters for all villas
- 100% power backup for all common areas
- Secure gated community
- Surrounded by schools, colleges and hospitals

Well-defined driveway

Interlocking paver block will be laid all around the building with demarcated driveway

Security

Security booth will be provided at the entrance and exit with boom barrier & My Gate App

· Compound wall

Building perimeter will be fenced by a compound wall with entry gates for a height of 2100mm

Common area lighting

Common area and compound wall lighting will be provided as per the architect's design