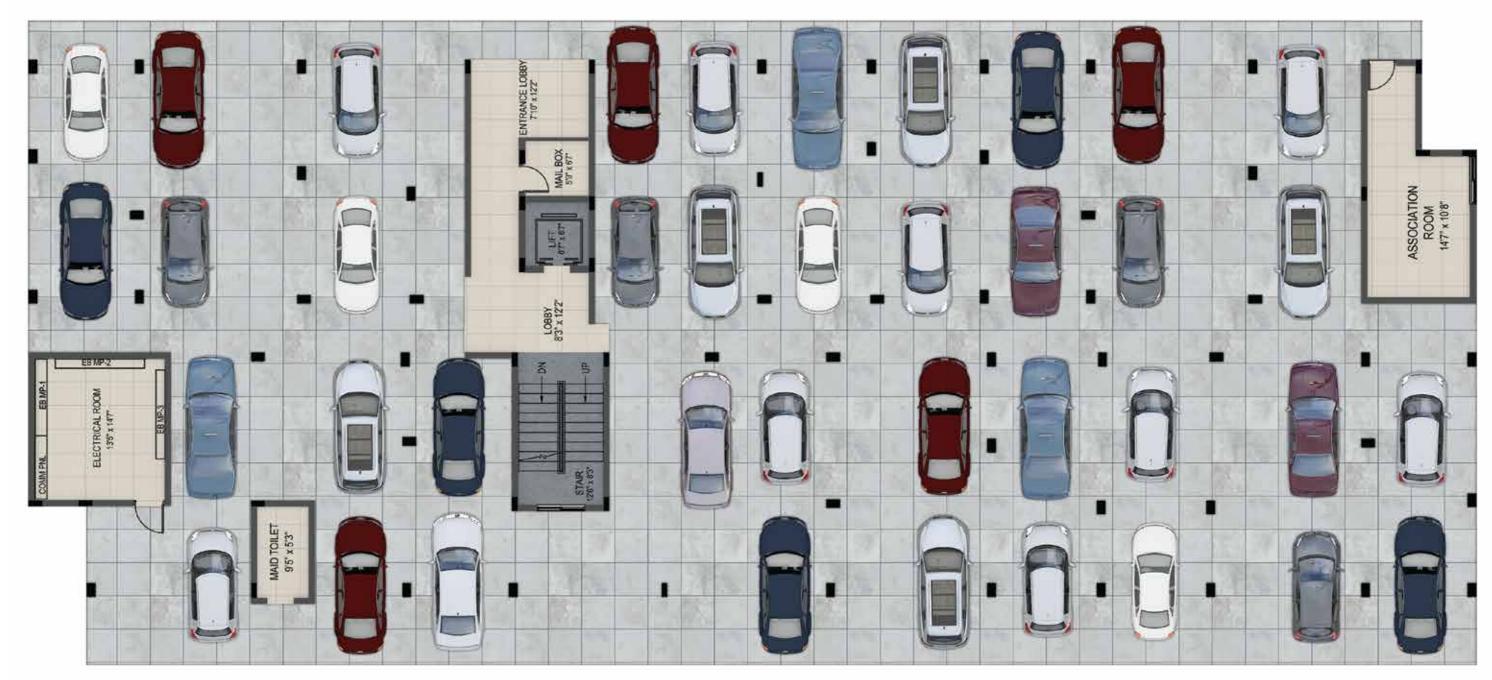

# COMMON FEATURES OF THE BUILDING COMPLEX

- · STILT FLOOR
  - · Association room
  - · Drivers' / Maids' toilet
- · Ironing shop
- · Water storage

UG sump along with water softening plant

· Rainwater harvesting

Efficient rainwater harvesting system for the entire project

· Sewage system

Centralized Sewage Treatment plant

· Intercom

Provision for intercom will be provided

Safety

CCTV surveillance cameras will be provided at strategic common locations

Well-defined driveway

Interlocking paver block will be laid all around the building with demarcated driveway

Security

Security booth will be provided at the entrance and exit with boom barrier & My Gate App

· Compound wall

Building perimeter will be fenced by a compound wall with entry gates for a height of 2100mm

Common area lighting

Common area and compound wall lighting will be provided as per the architect's design

Swimming pool

100% chemical-free swimming pool

Landscape

Suitable landscape at appropriate places in the project