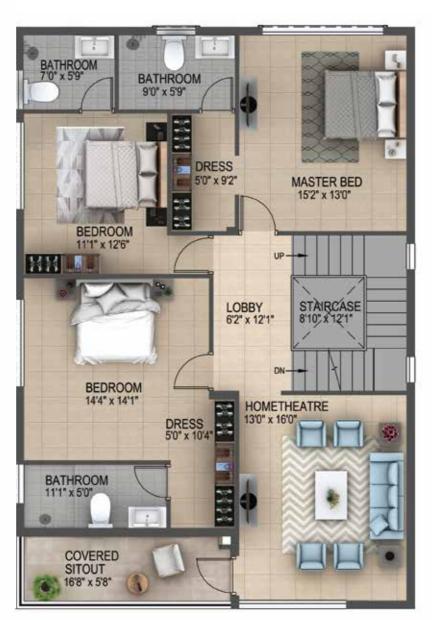

### TYPE D - EAST FACING 4 BHK + 4T VILLA

|                  |                                                            | ANDSCAPED AREA                   |                            |
|------------------|------------------------------------------------------------|----------------------------------|----------------------------|
|                  |                                                            | THROOM X 5'0" BEDRO              | OM OM                      |
| <b>←</b> 10'0" → | UTILITY<br>6'3" x 6'8"<br>W.M D.W<br>POWDER<br>6'3" x 4'3" | 13'0" x 15  KITCHEN 9'9" x 9'10" | 5'2"                       |
| DECK             | 0.0                                                        | DINING                           | STAIRCASE<br>8'10" x 12'1" |
|                  | ENTRANCE<br>7'8" x 5'4"<br>PORCH<br>16'1" x 16'0           | FOYER<br>9'0" x 5'0"             | LIVING<br>13'0" x 15'8"    |
|                  |                                                            |                                  |                            |