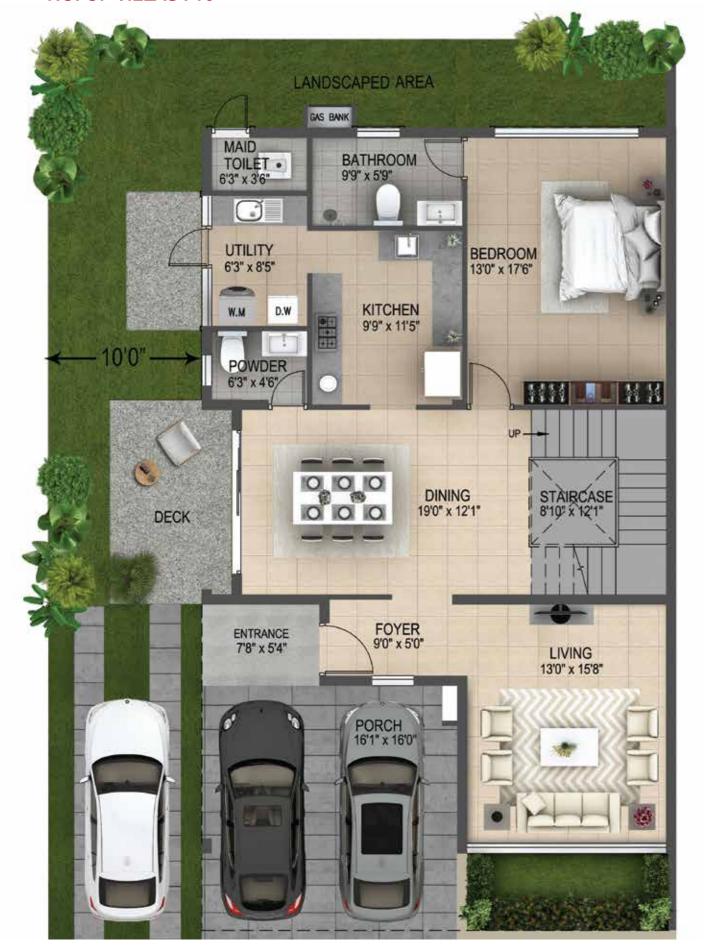

### TYPE C - EAST FACING 4 BHK + 4T VILLA

| VILLA                     | LAND          | SALEABLE | CARPET   |
|---------------------------|---------------|----------|----------|
| NO.                       | AREA          | AREA     | AREA     |
| 20-23,<br>37-39,<br>45-47 | 3788-4052 SFT | 3423 SFT | 2499 SFT |