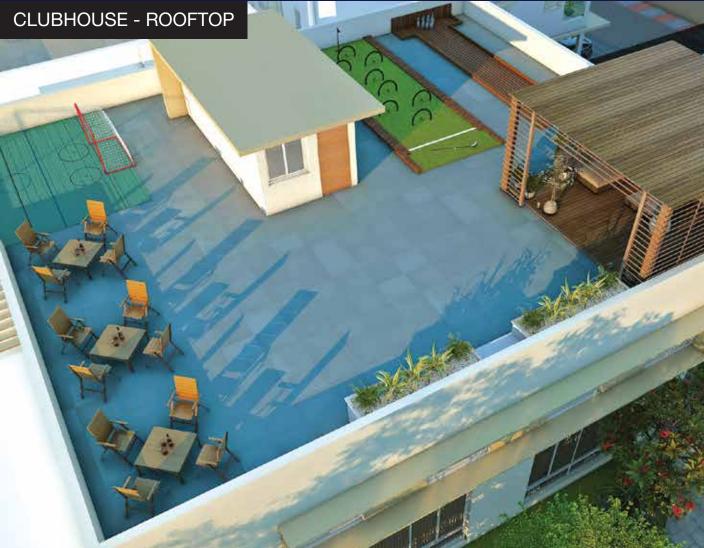

# **CLUBHOUSE AMENITIES**

- · Party hall
- · Mini theatre
- Gym
- · Table tennis
- · Indoor kids' play area
- · Yoga room
- · Steam/Sauna
- · Rooftop party area
- · Board games

- · Chippo golf
- · Swimming pool
- · Toddlers' pool
- · Aqua gym
- · Kids' pool games
- · VR game zone
- · Reading lounge
- · Mini bowling
- · Kids' knee hockey

# **OUTDOOR AMENITIES**

- · Tennis court
- · Cricket net
- Jogging track with LED lights
- · Pedestrian pathway
- · Amphitheatre
- · Rock climbing wall
- Treehouse elevated wooden deck
- · Children's play area
- · Trampoline
- · Outdoor gym

- Informal seating with pergola structure
- · BBQ court
- Feature wall with sculpture court
- · Reflexology pathway
- · Sensory floor games
- · Hammocks
- · Turn ball
- · Outdoor party lawn
- · Mosquito magnet