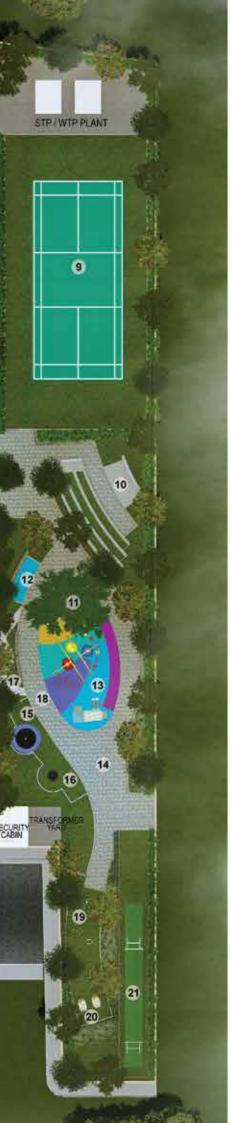

# **SITE PLAN**

# LEGEND:

NORTH W S

- 1. Swimming pool
- 2. Kids' pool
- 3. Aqua gym
- 4. Feature wall with sculpture court
- 5. Outdoor shower
- 6. Informal seating with pergola structure
- 7. BBQ court
- 8. Outdoor party lawn
- 9. Tennis court
- 10. Amphitheatre with stage
- 11. Tree house elevated wooden deck
- 12. Rock climbing wall
- 13. Children's play area
- 14. Pedestrian pathway
- 15. Trampoline
- 16. Turn ball
- 17. Reflexology pathway
- 18. Sensory floor games
- 19. Outdoor gym
- 20. Hammocks
- 21. Cricket net
- 22. Jogging track with LED light