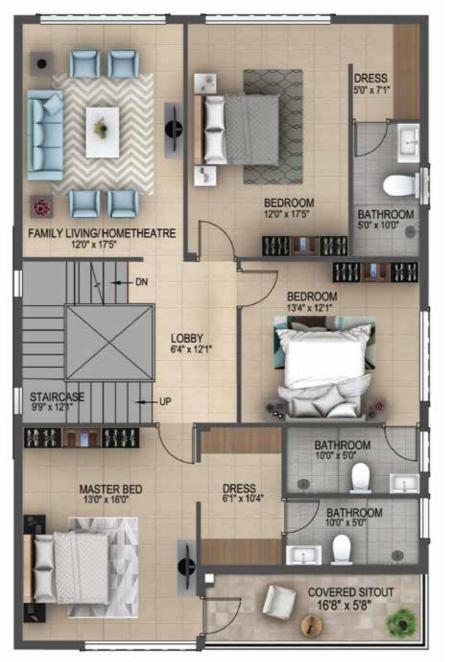

### TYPE B - EAST FACING 4 BHK + 4T VILLA

| GAS BAN                     |                                   | LANDSCAPE                                        | ED AREA        |  |
|-----------------------------|-----------------------------------|--------------------------------------------------|----------------|--|
| MAID TOILET W.M UTILITY D.W | BEDROOM<br>12'3" x 13'7"          | DRESS 6'0" x 5'4"                                | <b>←</b> 10'0" |  |
| KITCHEN<br>10'9" x 11'10"   | POOJA<br>7'5" x 3'6" 4'6" x 3'10" | BATHROOM<br>6'0" x 6'6"<br>POWDER<br>6'0" x 5'0" |                |  |
| ×                           | DINING<br>18'0" x 12'1"           |                                                  | DECK           |  |
| STAIRCASE 99" x 12"         |                                   |                                                  |                |  |
| LIVING<br>13'0" x 16'0"     | FOYER<br>90" x 50"                | ENTRANCE<br>7'8" x 5'4"                          |                |  |
|                             | I DOCT                            | PORCH<br>16'1" x 16'0"                           |                |  |
| the West Profession         |                                   |                                                  |                |  |