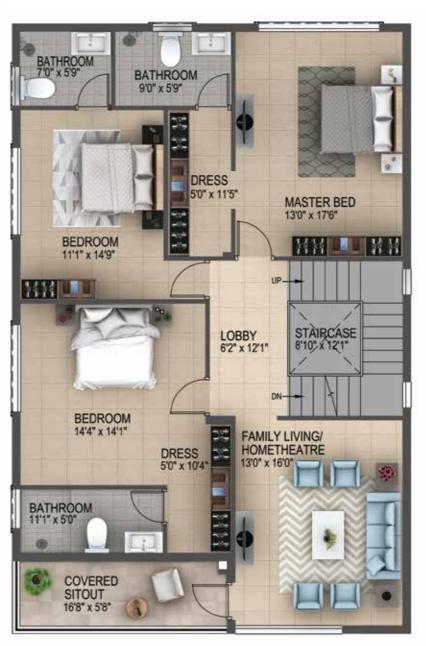

### TYPE C - EAST FACING 4 BHK + 4T VILLA

| VILLA                     | LAND          | SALEABLE | CARPET   |
|---------------------------|---------------|----------|----------|
| NO.                       | AREA          | AREA     | AREA     |
| 20-23,<br>37-39,<br>45-47 | 3788-4052 SFT | 3423 SFT | 2499 SFT |