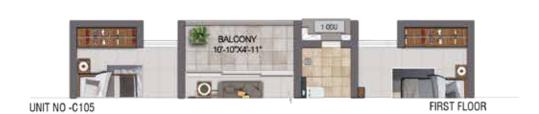

-----|-------------------|--------|---------|------------|------------------|--------------------|
| WING-A      | LIPE              | (SFT)  | (SFT)   | AREA (SFT) | (SFT)            | (SFT)              |
| EG18 & FG12 | 3BHK +3T          | 1143   | 53      | 1196       | 1727             | 0 & 205            |
| E118 & F112 | 3BHK +3T          | 1143   | 53      | 1196       | 1728 & 1729      | -                  |
| E218 & F212 | 3BHK +3T          | 1143   | 53      | 1196       | 1727 & 1726      | -                  |
| E318 & F312 | 3BHK +3T          | 1138   | 113     | 1251       | 1795             | -                  |
| E418 & F412 | 3BHK +3T          | 1138   | 99      | 1237       | 1778             | -                  |

FOYER 5-5\*X8-8\*

BATH #

LIVING 10'-10"X20'-8"















F211





| UNIT NO.    | APARTMENT<br>TYPE | CARPET<br>AREA<br>(SFT) | BALCONY<br>AREA<br>(SFT) | TOTAL<br>CARPET<br>AREA (SFT) | SALEABLE<br>AREA<br>(SFT) | PRIVATE<br>TERRACE<br>(SFT) |
|-------------|-------------------|-------------------------|--------------------------|-------------------------------|---------------------------|-----------------------------|
| EG17 & FG11 | 3BHK +3T          | 1143                    | 53                       | 1196                          | 1731                      | 0 & 205                     |
| E117 & F111 | 3BHK +3T          | 1143                    | 53                       | 1196                          | 1733 & 1732               | -                           |
| E217 & F211 | 3BHK +3T          | 1138                    |