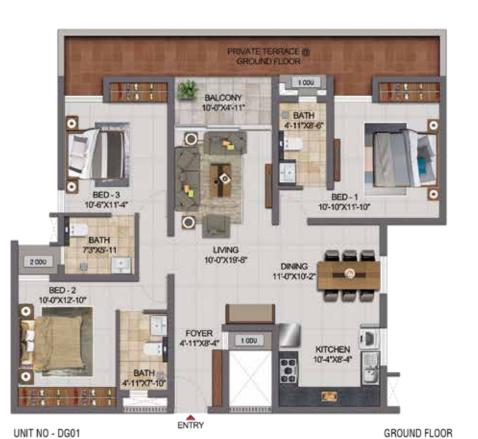

| UNIT NO.                   | APARTMENT | CARPET | BALCONY | TOTAL      | SALEABLE<br>AREA           | PRIVATE<br>TERRACE    |
|----------------------------|-----------|--------|---------|------------|----------------------------|-----------------------|
| WING-A                     | TYPE      | (SFT)  | (SFT)   | AREA (SFT) | 10 0.000TEC)               | (SFT)                 |
| DG02,DG03,DG04,DG05 & DG06 | 2BHK+2T   | 735    | 67      | 802        | 1157,1157,1156,1156 & 1154 | 171,171,155,155 & 170 |
| D102,D103,D104,D105 & D106 | 2BHK+2T   | 735    | 67      | 802        | 1157,1157,1157,1157 & 1154 | -                     |
| D202,D203,D204,D205 & D206 | 2BHK+2T   | 735    | 67      | 802        | 1156,1157,1157,1157 & 1153 | -                     |
| D302,D303,D304,D305 & D306 | 2BHK+2T   | 735    | 67      | 802        | 1157,1157,1157,1157 & 1154 | -                     |
| D402,D403,D404,D405 & D406 | 2BHK+2T   | 735    | 67      | 802        | 1157,1157,1157,1157 & 1154 | -                     |