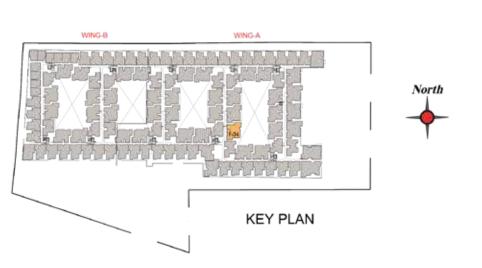

SITE PLAN - BASEMENT FLOOR WING B & GROUND FLOOR WING A

11.Poolside jacuzzi

13.Poolside yoga deck

14.Poolside lounge seaters

15.Sunken Amphitheater 16.Outdoor screening prov

12.Aqua gym

17.TOT-LOT

BASEMENT FLOOR WING B & GROUND FLOOR WING A

32.Jogging track 33.Outdoor Tree plaza 34.Meditation zone 36.Kids outdoor seating deck 37.Barbeque pits 38.Outdoor Tenting Camp

50.Squash 51.Table tennis 52.Billiards 54.Multipurpose Hall 55.Indoor Kids play area 59.Creche

GROUND FLOOR WING B & 1ST FLOOR WING A

WING-B

AMENITIES LIST 25.Interaction deck 26.Family corner

27. Senior Citizen's zone

28.Water plaza 29.Tree plaza in Courtyard 35.Wifi lounge

WING-A

53.Carrom/ Foosball/ air hockey 57.Art, music & painting deck

F107 F109 E116 E115 E114 E113 E112 E111 E110

67.Interactive gym (AG 6 simulation) 68.Yoga & Aerobics room 70.Business center

62. Spinning wheel of Hope

63. Video games room

65. Virtual reality games

66.GYM