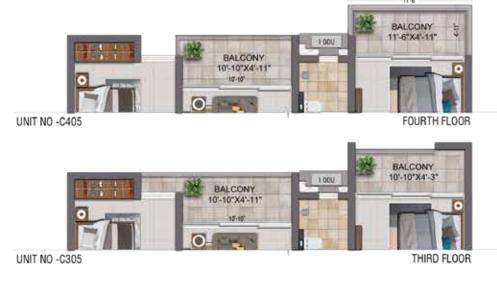

-|-------------------|--------|---------|------------|------------------|--------------------|
| WING-A      | LIPE              | (SFT)  | (SFT)   | AREA (SFT) | (SFT)            | (SFT)              |
| EG18 & FG12 | 3BHK +3T          | 1143   | 53      | 1196       | 1727             | 0 & 205            |
| E118 & F112 | 3BHK +3T          | 1143   | 53      | 1196       | 1728 & 1729      | -                  |
| E218 & F212 | 3BHK +3T          | 1143   | 53      | 1196       | 1727 & 1726      | -                  |
| E318 & F312 | 3BHK +3T          | 1138   | 113     | 1251       | 1795             | -                  |
| E418 & F412 | 3BHK +3T          | 1138   | 99      | 1237       | 1778             | -                  |

FOYER 5-5\*X8-8\*

BATH #

LIVING 10'-10"X20'-8"















F211





| UNIT NO.    | APARTMENT<br>TYPE | CARPET<br>AREA<br>(SFT) | BALCONY<br>AREA<br>(SFT) | TOTAL<br>CARPET<br>AREA (SFT) | SALEABLE<br>AREA<br>(SFT) | PRIVATE<br>TERRACE<br>(SFT) |
|-------------|-------------------|-------------------------|--------------------------|-------------------------------|---------------------------|-----------------------------|
| EG17 & FG11 | 3BHK +3T          | 1143                    | 53                       | 1196                          | 1731                      | 0 & 205                     |
| E117 & F111 | 3BHK +3T          | 1143                    | 53                       | 1196                          | 1733 & 1732               | -                           |
| E217 & F211 | 3BHK +3T          | 1138                    | 105