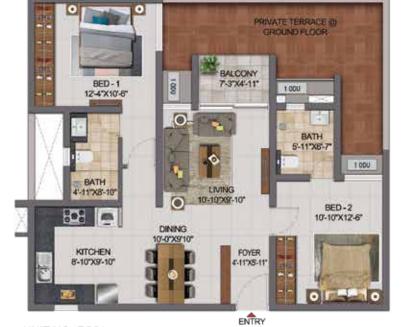

GROUND FLOOR

| UNIT NO. | APARTMENT | CARPET | BALCONY | TOTAL      | SALEABLE                                | PRIVATE |
|----------|-----------|--------|---------|------------|-----------------------------------------|---------|
| WING-A   | TYPE      | (SFT)  | (SFT)   | AREA (SFT) | 100000000000000000000000000000000000000 | (SFT)   |
| EG01     | 2BHK+2T   | 762    | 36      | 798        | 1179                                    | 196     |
| E101     | 2BHK+2T   | 762    | 33      | 795        | 1176                                    | -       |
| E201     | 2BHK+2T   | 762    | 40      | 802        | 1179                                    | -       |
| E301     | 2BHK+2T   | 762    | 36      | 798        | 1179                                    | -       |
| E401     | 2BHK+2T   | 762    | 33      | 795        | 1176                                    | -       |