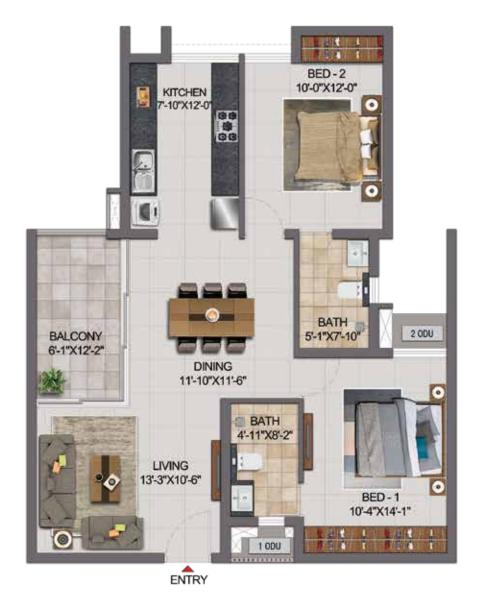

| BALCONY<br>6-1-1×12-2 | MITCHEN 7-10"X12-0" GG  DINING 11"-10"X11"-6" | BED-2<br>10-0°X12-0°                      |
|-----------------------|-----------------------------------------------|-------------------------------------------|
| NA ALEX               |                                               |                                           |
|                       | LIVING<br>13'-3"X10'-6"                       | BATH<br>117X8-27<br>BED-1<br>10'-4"X14-1" |
|                       | ENTRY                                         |                                           |