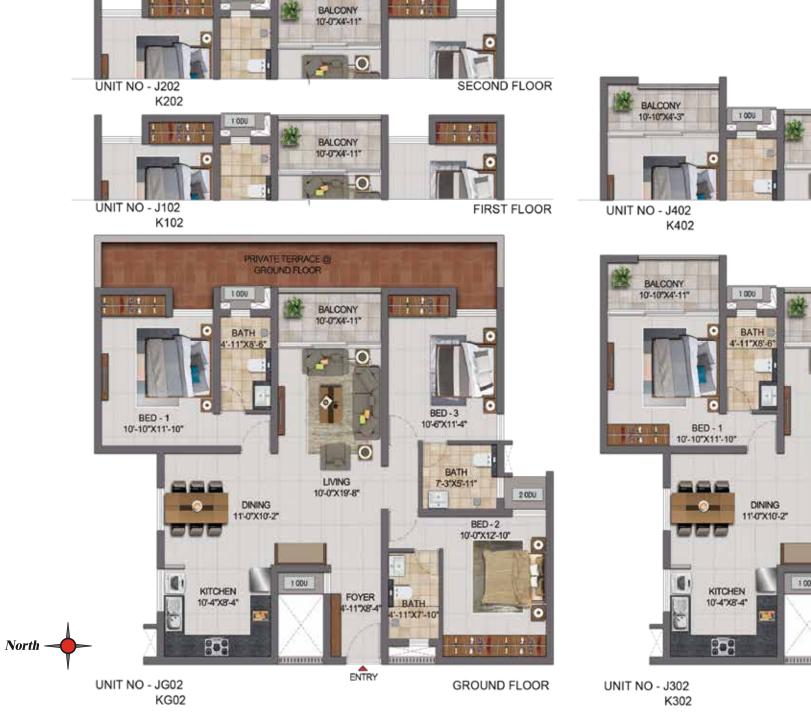

UNIT NO.

WING-B

JG02 & KG02

J102&K102

J202 & K202

J302 & K302

J402 & K402

APARTMENT

3BHK +3T

3BHK +3T

AREA

1066

THIRD FLOOR

CARPET BALCONY TOTAL SALEABLE PRIVATE

(SFT) AREA (SFT) (SFT)

1120

1176

1161

110

AREA CARPET AREA TERRACE

1625

1627

1625

1695

(SFT)

205

| BED - 1 10-10"X11"-10"  BALCONY 10-10"X4"-11"  BED - 3 10-6"X11"-4"  LIVING 10-0"X19"-8"  DINING 11"-0"X10-2"  KITCHEN 10-4"X8-4"  FOYER 4"-11"X8-4"  BED - 2 10-0"X19"-8"  DOUBLE BATH 7-3"X5"-11" 2000  BED - 2 10-0"X19"-8"  DOUBLE BATH 7-3"X5"-11" 2000  BED - 2 10-0"X12"-10"  BED - 3 10-0"X19"-8"  DOUBLE BED - 2 10-0"X19"-8"  DOUBLE BED - 2 10-0"X19"-8"  BED - 3 10-0"X19"-8"  DOUBLE BED - 2 10-0"X19"-8"  BED - 3 10-0"X19"-8" | BALCONY<br>10-10°X4'-3" 1000 I | BALCONY<br>10/07X4-11* | FOURTH FLOOR                                |
|--------------------------------------------------------------------------------------------------------------------------------------------------------------------------------------------------------------------------------------------------------------------------------------------------------------------------------------------------------------------------------------------------------------------------------------------------------------------------------------------------------------------------------------------------------------------------------------------------------------------------------------------------------------------------------------------------------------------------------------------------------------------------------------------------------------------------------------------------------------------------------------------------------------------------------------------------------------------------------------------------------------------------------------------------------------------------------------------------------------------------------------------------------------------------------------------------------------------------------------------------------------------------------------------------------------------------------------------------------------------------------------------------------------------------------------------------------------------------------------------------------------------------------------------------------------------------------------------------------------------------------------------------------------------------------------------------------------------------------------------------------------------------------------------------------------------------------------------------------------------------------------------------------------------------------------------------------------------------------------------------------------------------------------------------------------------------------------------------------------------------------|--------------------------------|------------------------|---------------------------------------------|
| KITCHEN 10'-4'X8'-4"  BATH 8-11'X7'-10'  BED -2 10'-0'X12'-10'                                                                                                                                                                                                                                                                                                                                                                                                                                                                                                                                                                                                                                                                                                                                                                                                                                                                                                                                                                                                                                                                                                                                                                                                                                                                                                                                                                                                                                                                                                                                                                                                                                                                                                                                                                                                                                                                                                                                                                                                                                                                 | BED - 1<br>10'-10'X11'-10"     | 6" 10'-0"X19'-8"       | BED-3<br>10-6"X11'-4"<br>BATH<br>7-3"X5-11" |
| ENTRY                                                                                                                                                                                                                                                                                                                                                                                                                                                                                                                                                                                                                                                                                                                                                                                                                                                                                                                                                                                                                                                                                                                                                                                                                                                                                                                                                                                                                                                                                                                                                                                                                                                                                                                                                                                                                                                                                                                                                                                                                                                                                                                          | 10-4×8-4*                      | 4-11788-4*             | BATH BED-2<br>4-11*X7-10* 10*-0*X12-10*     |

UNIT NO - K303

| UNIT NO.    | APARTMENT | CARPET | BALCONY | TOTAL | SALEABLE | PRIVATE |  |
|-------------|-----------|--------|---------|-------|----------|---------|--|
| WING-B TYPE |           | (SFT)  | (SFT)   |       |          | (SFT)   |  |
| KG03        | 3BHK +3T  | 1071   | 49      | 1120  | 1625     | 205     |  |
| K103        | 3BHK +3T  | 1071   | 49      | 1120  | 1627     | -       |  |
| K203        | 3BHK +3T  | 1071   | 49      | 1120  | 1619     | -       |  |
| K303        | 3BHK +3T  | 1066   | 110     | 1176  | 1689     | -       |  |
| K403        | 3BHK +3T  | 1066   | 95      | 1161  | 1670     | -       |  |