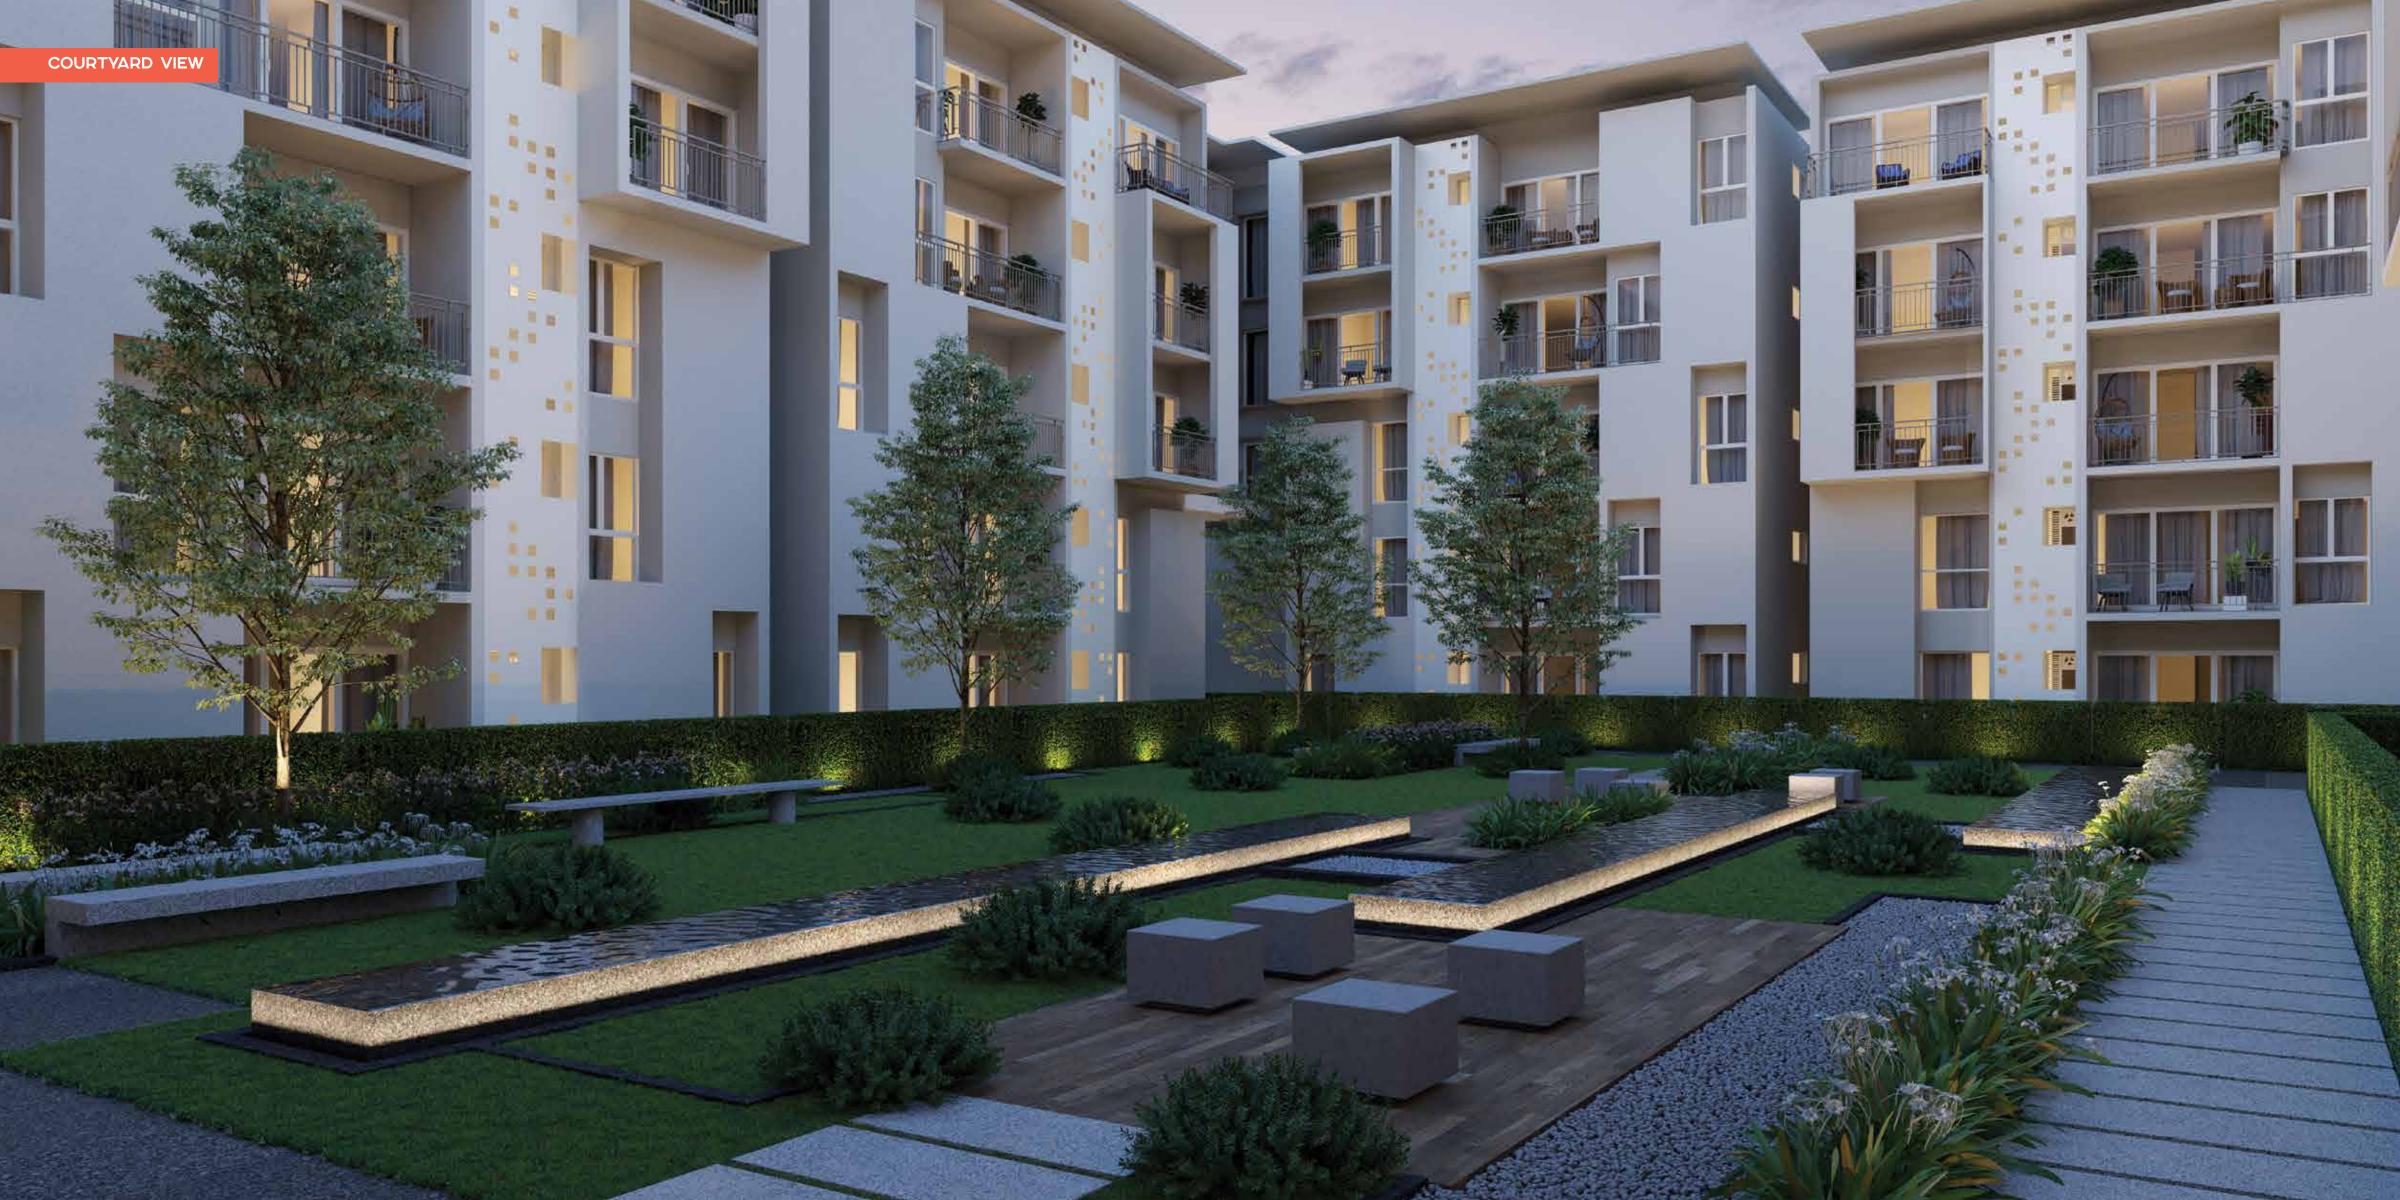

- 13. The apartment blocks are planned around 4 central landscaped courtyards of 32,000 sq.ft with no overlooking between the apartments
- 14. Private terraces provided for the apartments in ground floor level which connects the indoor to outdoor (courtyard / exterior)

#### THE BEST OF PRODUCT SUPERIORITY

- Bengaluru's first wellness themed homes on Hennur Main Road
- A community with the best of architecture & finesse
- 75+ amenities with clubhouse
- Efficient in space planning
- 100% Vaastu complaint
- Smart signature apartments to upgrade your lifestyle
- Meticulously planned basement parking to create a 100% vehicle-free zone within the community
- The community boasts of an efficient building footprint where 60% of land area is open space