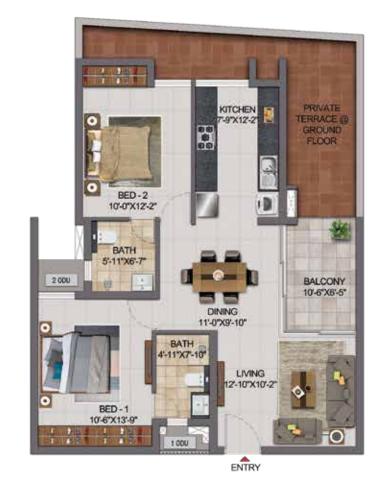

**GROUND FLOOR** 

BED - 2
10'-0"X12'-2"

BATH
5-11"X6'-7"

DINING
11'-0"X9'-10"

BED - 1
10'-6"X13'-9"

LIVING
12'-10"X10'-2"

ENTRY

UNIT - H109 TO H409

CARPET BALCONY TOTAL SALEABLE PRIVATE
AREA AREA CARPET AREA TERRACE
(SFT) (SFT) AREA (SFT) (SFT) (SFT) UNIT NO. APARTMENT HG09 2BHK+2T 97 H109 1157 2BHK+2T 1157 2BHK+2T 1157 67 802 H309 2BHK+2T 67 802 1157 2BHK+2T

UNIT - HG09

FIRST, SECOND, THIRD &

FOURTH FLOOR

| UNIT NO.         | APARTMENT | CARPET | BALCONY | TOTAL      | SALEABLE         | PRIVATE<br>TERRACE |
|------------------|-----------|--------|---------|------------|------------------|--------------------|
| WING-B           | TYPE      | (SFT)  | (SFT)   | AREA (SFT) | (SFT)            | (SFT)              |
| HG06,HG07 & HG08 | 2BHK+2T   | 735    | 67      | 802        | 1163,1157 & 1157 | 298,250 & 201      |
| H106,H107 & H108 | 2BHK+2T   | 735    | 67      | 802        | 1163,1157 & 1157 | -                  |
| H206,H207 & H208 | 2BHK+2T   | 735    | 67      | 802        | 1163,1157 & 1156 | -                  |
| H306,H307 & H308 | 2BHK+2T   | 735    | 67      | 802        | 1163,1157 & 1157 | -                  |
| H406,H407 & H408 | 2BHK+2T   | 735    | 67      | 802        | 1162,1156 & 1157 | -                  |