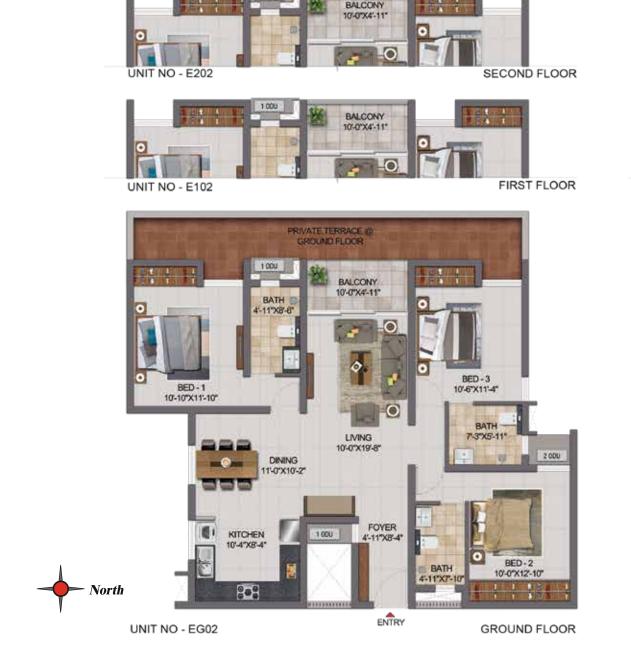

| UNIT NO. | APARTMENT<br>TYPE | CARPET | BALCONY | CARPET     | SALEABLE<br>AREA<br>(SFT) | PRIVATE<br>TERRACE |
|----------|-------------------|--------|---------|------------|---------------------------|--------------------|
| WING-A   |                   | (SFT)  | (SFT)   | AREA (SFT) |                           | (SFT)              |
| EG02     | 3BHK +3T          | 1071   | 49      | 1120       | 1625                      | 205                |
| E102     | 3BHK +3T          | 1071   | 49      | 1120       | 1627                      | -                  |
| E202     | 3BHK +3T          | 1071   | 49      | 1120       | 1625                      |                    |
| E302     | 3BHK +3T          | 1066   | 110     | 1176       | 1695                      | -                  |
| E402     | 3BHK +3T          | 1066   | 95      | 1161       | 1676                      |                    |