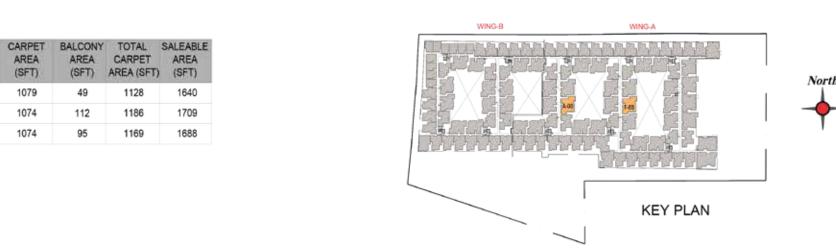

BALCONY 11-6"X4'-3"

UNIT NO - B302 C302

| UNIT NO.         | APARTMENT | CARPET | BALCONY | TOTAL      | SALEABLE                                |
|------------------|-----------|--------|---------|------------|-----------------------------------------|
| WING-A           | TYPE      | (SFT)  | (SFT)   | AREA (SFT) | 100000000000000000000000000000000000000 |
| A202,F202 & E203 | 3BHK +3T  | 1080   | 49      | 1129       | 1638                                    |
| A302,F302 & E303 | 3BHK +3T  | 1074   | 112     | 1186       | 1710                                    |
| A402,F402 & E403 | 3BHK +3T  | 1074   | 98      | 1172       | 1692                                    |

| UNIT NO.    | APARTMENT | CARPET | BALCONY | TOTAL      | SALEABLE     |
|-------------|-----------|--------|---------|------------|--------------|
| WING-A      | TYPE      | (SFT)  | (SFT)   | AREA (SFT) | TANK MEDICAL |
| B202 & C202 | 3BHK +3T  | 1080   | 49      | 1129       | 1638         |
| B302 & C302 | 3BHK +3T  | 1074   | 112     | 1186       | 1710         |
| B402 & C402 | 3BHK +3T  | 1074   | 98      | 1172       | 1692         |