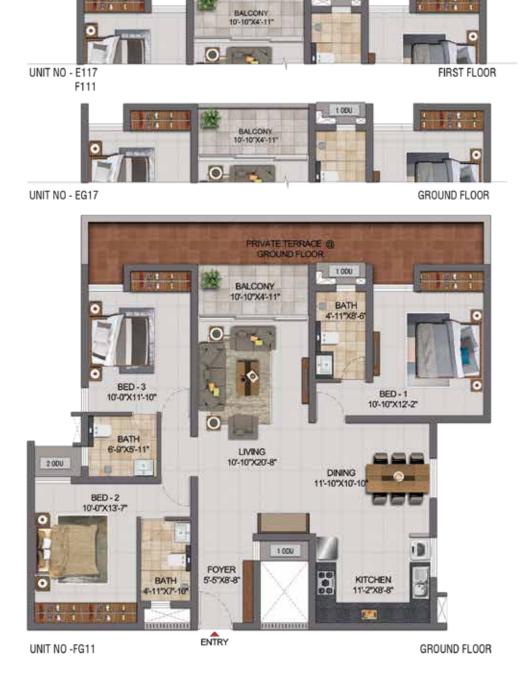

FOYER 5-5\*X8-8\*

BATH #

LIVING 10'-10"X20'-8"

F211

| UNIT NO.    | APARTMENT<br>TYPE | CARPET<br>AREA<br>(SFT) | BALCONY<br>AREA<br>(SFT) | TOTAL<br>CARPET<br>AREA (SFT) | SALEABLE<br>AREA<br>(SFT) | PRIVATE<br>TERRACE<br>(SFT) |
|-------------|-------------------|-------------------------|--------------------------|-------------------------------|---------------------------|-----------------------------|
| EG17 & FG11 | 3BHK +3T          | 1143                    | 53                       | 1196                          | 1731                      | 0 & 205                     |
| E117 & F111 | 3BHK +3T          | 1143                    | 53                       | 1196                          | 1733 & 1732               | -                           |
| E217 & F211 | 3BHK +3T          | 1138                    | 105                      | 1243                          | 1789                      | -                           |
| E317 & F311 | 3BHK +3T          | 1138                    | 108                      | 1246                          | 1793                      | -                           |
| E417 & F411 | 3BHK +3T          | 1138                    | 112                      | 1250                          | 1791                      | -                           |

| UNIT NO.    | APARTMENT<br>TYPE | CARPET | BALCONY | TOTAL      | SALEABLE<br>AREA | PRIVATE<br>TERRACE |
|-------------|-------------------|--------|---------|------------|------------------|--------------------|
| WING-A      | LIPE              | (SFT)  | (SFT)   | AREA (SFT) | (SFT)            | (SFT)              |
| EG18 & FG12 | 3BHK +3T          | 1143   | 53      | 1196       | 1727             | 0 & 205            |
| E118 & F112 | 3BHK +3T          | 1143   | 53      | 1196       | 1728 & 1729      | -                  |
| E218 & F212 | 3BHK +3T          | 1143   | 53      | 1196       | 1727 & 1726      | -                  |
| E318 & F312 | 3BHK +3T          | 1138   | 113     | 1251       | 1795             | -                  |
| E418 & F412 | 3BHK +3T          | 1138   | 99      | 1237       | 1778             | -                  |