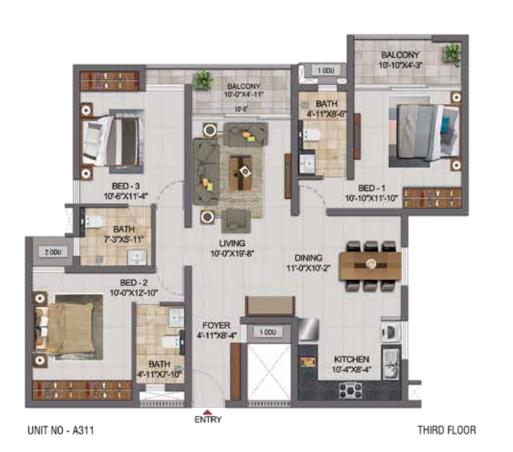

(SFT)

205

| BED - 1 10-10"X11"-10"  BALCONY 10-10"X4"-11"  BED - 3 10-6"X11"-4"  LIVING 10-0"X19"-8"  DINING 11"-0"X10-2"  KITCHEN 10-4"X8-4"  FOYER 4"-11"X8-4"  BED - 2 10-0"X19"-8"  DOUBLE BATH 7-3"X5"-11" 2000  BED - 2 10-0"X19"-8"  DOUBLE BATH 7-3"X5"-11" 2000  BED - 2 10-0"X12"-10"  BED - 3 10-0"X19"-8"  DOUBLE BED - 2 10-0"X19"-8"  DOUBLE BED - 2 10-0"X19"-8"  BED - 3 10-0"X19"-8"  DOUBLE BED - 2 10-0"X19"-8"  BED - 3 10-0"X19"-8" | BALCONY<br>10-10°X4'-3" 1000 I | BALCONY<br>10/07X4-11* | FOURTH FLOOR                                |
|--------------------------------------------------------------------------------------------------------------------------------------------------------------------------------------------------------------------------------------------------------------------------------------------------------------------------------------------------------------------------------------------------------------------------------------------------------------------------------------------------------------------------------------------------------------------------------------------------------------------------------------------------------------------------------------------------------------------------------------------------------------------------------------------------------------------------------------------------------------------------------------------------------------------------------------------------------------------------------------------------------------------------------------------------------------------------------------------------------------------------------------------------------------------------------------------------------------------------------------------------------------------------------------------------------------------------------------------------------------------------------------------------------------------------------------------------------------------------------------------------------------------------------------------------------------------------------------------------------------------------------------------------------------------------------------------------------------------------------------------------------------------------------------------------------------------------------------------------------------------------------------------------------------------------------------------------------------------------------------------------------------------------------------------------------------------------------------------------------------------------------|--------------------------------|------------------------|---------------------------------------------|
| KITCHEN 10'-4'X8'-4"  BATH 8-11'X7'-10'  BED -2 10'-0'X12'-10'                                                                                                                                                                                                                                                                                                                                                                                                                                                                                                                                                                                                                                                                                                                                                                                                                                                                                                                                                                                                                                                                                                                                                                                                                                                                                                                                                                                                                                                                                                                                                                                                                                                                                                                                                                                                                                                                                                                                                                                                                                                                 | BED - 1<br>10'-10'X11'-10"     | 6" 10'-0"X19'-8"       | BED-3<br>10-6"X11'-4"<br>BATH<br>7-3"X5-11" |
| ENTRY                                                                                                                                                                                                                                                                                                                                                                                                                                                                                                                                                                                                                                                                                                                                                                                                                                                                                                                                                                                                                                                                                                                                                                                                                                                                                                                                                                                                                                                                                                                                                                                                                                                                                                                                                                                                                                                                                                                                                                                                                                                                                                                          | 10-4×8-4*                      | 4-11788-4*             | BATH BED-2<br>4-11*X7-10* 10*-0*X12-10*     |