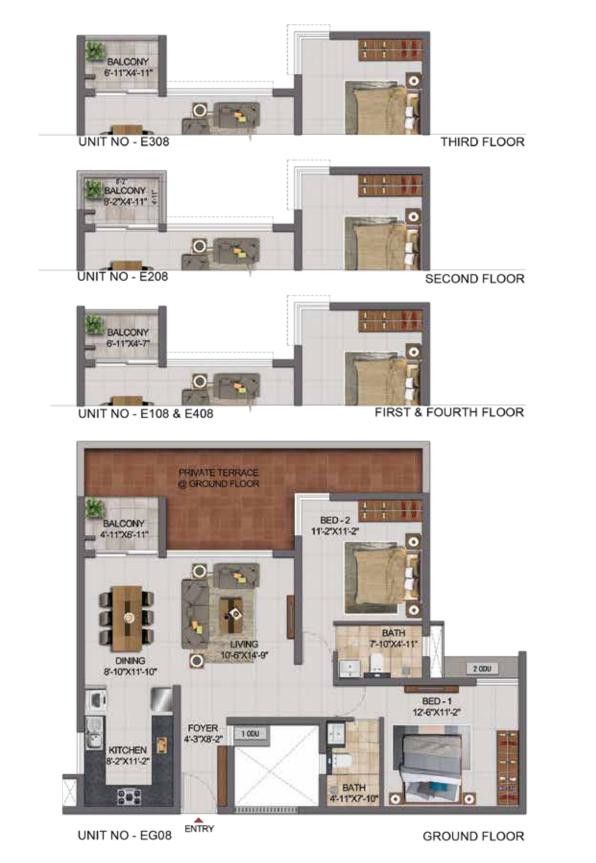

| UNIT NO. | APARTMENT | CARPET | BALCONY |                      | SALEABLE      | PRIVATE<br>TERRACE<br>(SFT) |
|----------|-----------|--------|---------|----------------------|---------------|-----------------------------|
|          | TYPE      | (SFT)  | (SFT)   | CARPET<br>AREA (SFT) | AREA<br>(SFT) |                             |
| EG08     | 2BHK+2T   | 804    | 34      | 838                  | 1237          | 219                         |
| E108     | 2BHK+2T   | 804    | 32      | 836                  | 1234          | -                           |
| E208     | 2BHK+2T   | 804    | 40      | 844                  | 1237          | -                           |
| E308     | 2BHK+2T   | 804    | 34      | 838                  | 1237          | -                           |
| E408     | 2BHK+2T   | 804    | 32      | 836                  | 1234          | -                           |