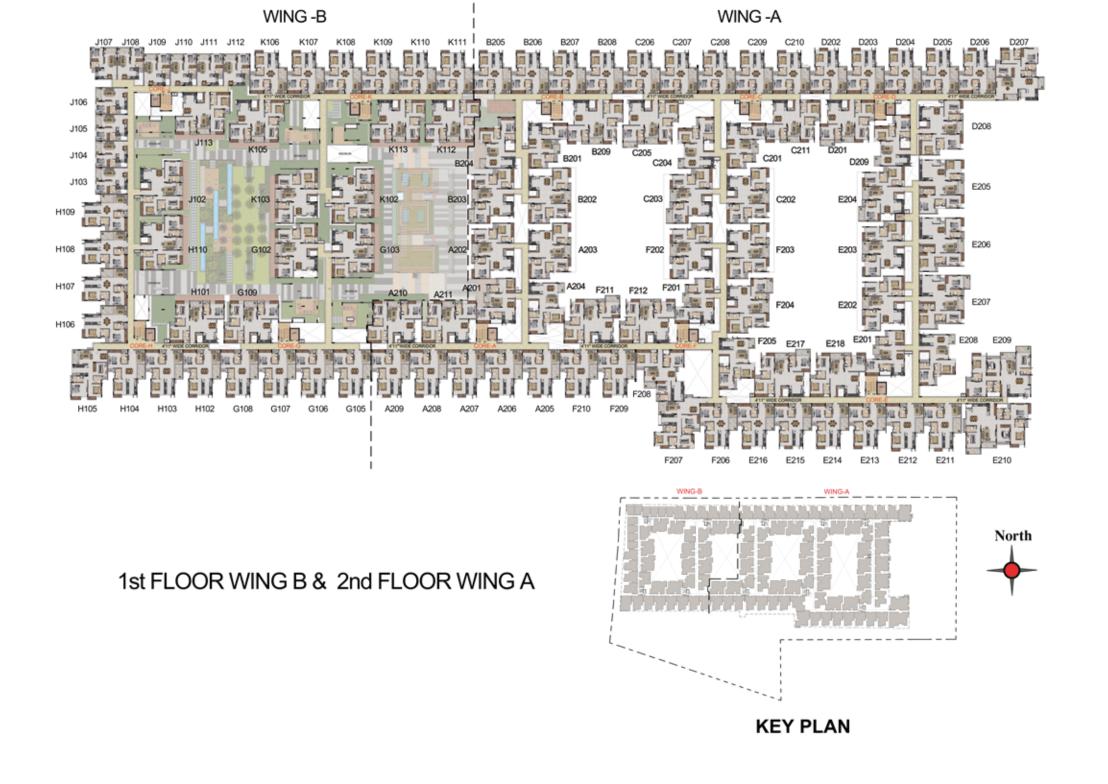

GROUND FLOOR WING B & 1ST FLOOR WING A

WING-B

AMENITIES LIST 25.Interaction deck 26.Family corner

27. Senior Citizen's zone

28.Water plaza 29.Tree plaza in Courtyard 35.Wifi lounge

WING-A

53.Carrom/ Foosball/ air hockey 57.Art, music & painting deck