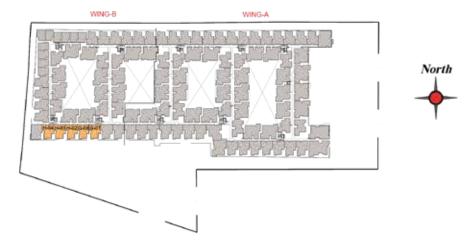

SITE PLAN - BASEMENT FLOOR WING B & GROUND FLOOR WING A

11.Poolside jacuzzi

13.Poolside yoga deck

14.Poolside lounge seaters

15.Sunken Amphitheater 16.Outdoor screening prov

12.Aqua gym

17.TOT-LOT

BASEMENT FLOOR WING B & GROUND FLOOR WING A

GROUND FLOOR WING B & 1ST FLOOR WING A

WING-B

AMENITIES LIST 25.Interaction deck 26.Family corner

27. Senior Citizen's zone

28.Water plaza 29.Tree plaza in Courtyard 35.Wifi lounge

WING-A

53.Carrom/ Foosball/ air hockey 57.Art, music & painting deck