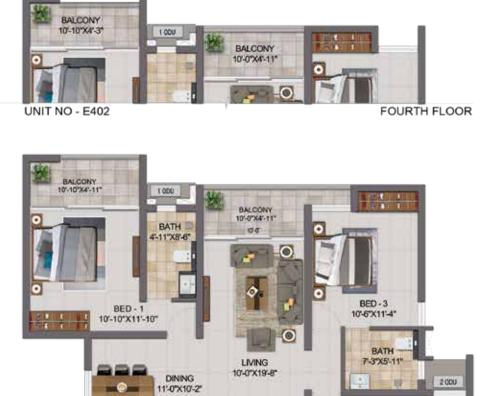

| UNIT NO. | APARTMENT<br>TYPE | CARPET | BALCONY | CARPET     | SALEABLE<br>AREA<br>(SFT) | PRIVATE<br>TERRACE |
|----------|-------------------|--------|---------|------------|---------------------------|--------------------|
| WING-A   |                   | (SFT)  | (SFT)   | AREA (SFT) |                           | (SFT)              |
| EG02     | 3BHK +3T          | 1071   | 49      | 1120       | 1625                      | 205                |
| E102     | 3BHK +3T          | 1071   | 49      | 1120       | 1627                      | -                  |
| E202     | 3BHK +3T          | 1071   | 49      | 1120       | 1625                      |                    |
| E302     | 3BHK +3T          | 1066   | 110     | 1176       | 1695                      | -                  |
| E402     | 3BHK +3T          | 1066   | 95      | 1161       | 1676                      |                    |

FOYER 4-11"X8"-4"

ENTRY

BED - 2 10'-0"X12'-10"

THIRD FLOOR

KITCHEN 10'-4"X8'-4"

UNIT NO - E302

| UNIT NO. | APARTMENT<br>TYPE | CARPET | BALCONY<br>AREA<br>(SFT) | TOTAL      | SALEABLE                                | PRIVATE |
|----------|-------------------|--------|--------------------------|------------|-----------------------------------------|---------|
| WING-A   |                   | (SFT)  |                          | AREA (SFT) | 100000000000000000000000000000000000000 | (SFT)   |
| FG04     | 3BHK +3T          | 1071   | 49                       | 1120       | 1625                                    | 198     |
| F104     | 3BHK +3T          | 1071   | 49                       | 1120       | 1627                                    | -       |
| F204     | 3BHK +3T          | 1066   | 101                      | 1167       | 1683                                    | -       |
| F304     | 3BHK +3T          | 1066   | 105                      | 1171       | 1688                                    | -       |
| F404     | 3BHK +3T          | 1066   | 106                      | 1172       | 1685                                    | -       |