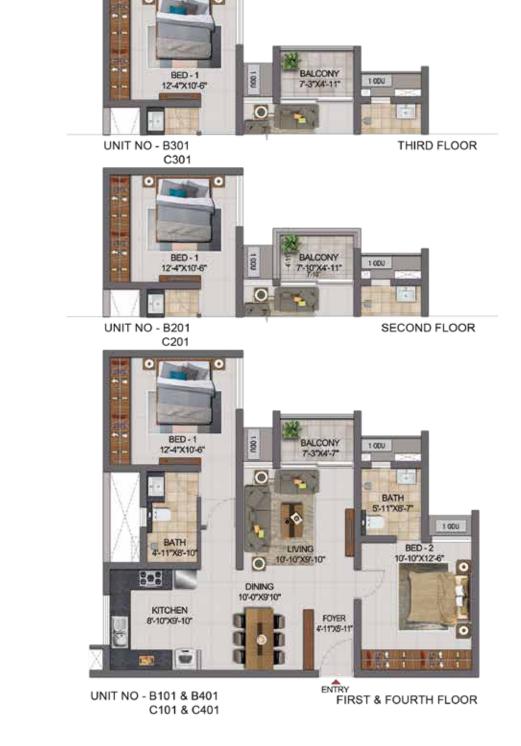

UNIT - H106 TO H306 FIRST, SECOND H107 TO H307 & THIRD FLOOR UNIT - H108,H308 & H408 FIRST, SECOND,THIRD & FOURTH FLOOR

| UNIT NO.<br>WING-A | APARTMENT<br>TYPE | CARPET<br>AREA<br>(SFT) | BALCONY<br>AREA<br>(SFT) | TOTAL<br>CARPET<br>AREA (SFT) | SALEABLE<br>AREA<br>(SFT) | PRIVATE<br>TERRACE<br>(SFT) |
|--------------------|-------------------|-------------------------|--------------------------|-------------------------------|---------------------------|-----------------------------|
| BG01 & CG01        | 2BHK+2T           | 762                     | 36                       | 798                           | 1178                      | 203 & 204                   |
| B101 & C101        | 2BHK+2T           | 762                     | 33                       | 795                           | 1175                      | -                           |
| B201 & C201        | 2BHK+2T           | 762                     | 40                       | 802                           | 1178                      | -                           |
| B301 & C301        | 2BHK+2T           | 762                     | 36                       | 798                           | 1178                      | -                           |
| B401 & C401        | 2BHK+2T           | 762                     | 33                       | 795                           | 1175                      | -                           |

ENTRY

GROUND FLOOR

BED - 1 12'-4"X10'-6"

KITCHEN 8'-10"X9'-10"

CG01

UNIT NO - BG01

| UNIT NO.    | APARTMENT | CARPET | BALCONY | TOTAL      | SALEABLE   |
|-------------|-----------|--------|---------|------------|------------|
| WING-B      | TYPE      | (SFT)  | (SFT)   | AREA (SFT) | 17/20/2006 |
| J201 & K201 | 2BHK+2T   | 762    | 40      | 802        | 1178       |
| J301 & K301 | 2BHK+2T   | 762    | 36      | 798        | 1178       |
| J401 & K401 | 2BHK+2T   | 762    | 33      | 795        | 1175       |