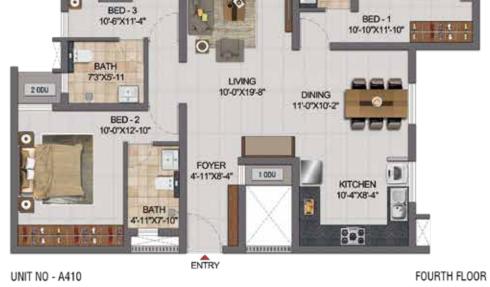

(SFT)

205

| BED - 1 10-10"X11"-10"  BALCONY 10-10"X4"-11"  BED - 3 10-6"X11"-4"  LIVING 10-0"X19"-8"  DINING 11"-0"X10-2"  KITCHEN 10-4"X8-4"  FOYER 4"-11"X8-4"  BED - 2 10-0"X19"-8"  DOUBLE BATH 7-3"X5"-11" 2000  BED - 2 10-0"X19"-8"  DOUBLE BATH 7-3"X5"-11" 2000  BED - 2 10-0"X12"-10"  BED - 3 10-0"X19"-8"  DOUBLE BED - 2 10-0"X19"-8"  DOUBLE BED - 2 10-0"X19"-8"  BED - 3 10-0"X19"-8"  DOUBLE BED - 2 10-0"X19"-8"  BED - 3 10-0"X19"-8" | BALCONY<br>10-10°X4'-3" 1000 I | BALCONY<br>10/07X4-11* | FOURTH FLOOR                                |
|--------------------------------------------------------------------------------------------------------------------------------------------------------------------------------------------------------------------------------------------------------------------------------------------------------------------------------------------------------------------------------------------------------------------------------------------------------------------------------------------------------------------------------------------------------------------------------------------------------------------------------------------------------------------------------------------------------------------------------------------------------------------------------------------------------------------------------------------------------------------------------------------------------------------------------------------------------------------------------------------------------------------------------------------------------------------------------------------------------------------------------------------------------------------------------------------------------------------------------------------------------------------------------------------------------------------------------------------------------------------------------------------------------------------------------------------------------------------------------------------------------------------------------------------------------------------------------------------------------------------------------------------------------------------------------------------------------------------------------------------------------------------------------------------------------------------------------------------------------------------------------------------------------------------------------------------------------------------------------------------------------------------------------------------------------------------------------------------------------------------------------|--------------------------------|------------------------|---------------------------------------------|
| KITCHEN 10'-4'X8'-4"  BATH 8-11'X7'-10'  BED -2 10'-0'X12'-10'                                                                                                                                                                                                                                                                                                                                                                                                                                                                                                                                                                                                                                                                                                                                                                                                                                                                                                                                                                                                                                                                                                                                                                                                                                                                                                                                                                                                                                                                                                                                                                                                                                                                                                                                                                                                                                                                                                                                                                                                                                                                 | BED - 1<br>10'-10'X11'-10"     | 6" 10'-0"X19'-8"       | BED-3<br>10-6"X11'-4"<br>BATH<br>7-3"X5-11" |
| ENTRY                                                                                                                                                                                                                                                                                                                                                                                                                                                                                                                                                                                                                                                                                                                                                                                                                                                                                                                                                                                                                                                                                                                                                                                                                                                                                                                                                                                                                                                                                                                                                                                                                                                                                                                                                                                                                                                                                                                                                                                                                                                                                                                          | 10-4×8-4*                      | 4-11788-4*             | BATH BED-2<br>4-11*X7-10* 10*-0*X12-10*     |