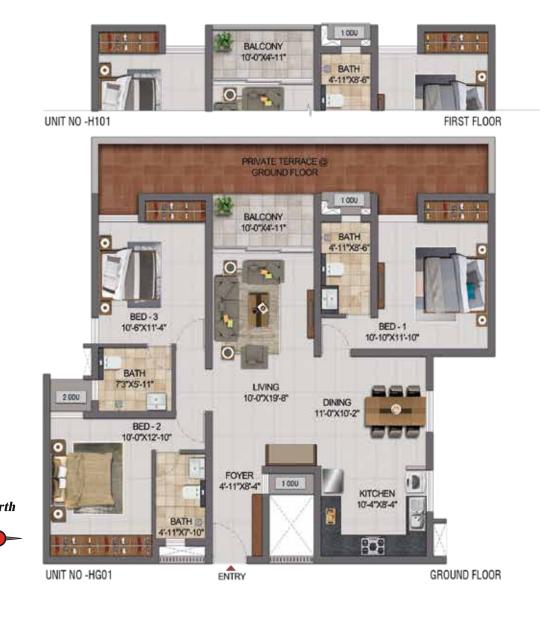

**GROUND FLOOR** 

BED - 2
10'-0"X12'-2"

BATH
5-11"X6'-7"

DINING
11'-0"X9'-10"

BED - 1
10'-6"X13'-9"

LIVING
12'-10"X10'-2"

ENTRY

UNIT - H109 TO H409

CARPET BALCONY TOTAL SALEABLE PRIVATE
AREA AREA CARPET AREA TERRACE
(SFT) (SFT) AREA (SFT) (SFT) (SFT) UNIT NO. APARTMENT HG09 2BHK+2T 97 H109 1157 2BHK+2T 1157 2BHK+2T 1157 67 802 H309 2BHK+2T 67 802 1157 2BHK+2T

UNIT - HG09

FIRST, SECOND, THIRD &

FOURTH FLOOR

| UNIT NO.         | APARTMENT | CARPET | BALCONY | TOTAL      | SALEABLE         | PRIVATE<br>TERRACE |
|------------------|-----------|--------|---------|------------|------------------|--------------------|
| WING-B           | TYPE      | (SFT)  | (SFT)   | AREA (SFT) | (SFT)            | (SFT)              |
| HG06,HG07 & HG08 | 2BHK+2T   | 735    | 67      | 802        | 1163,1157 & 1157 | 298,250 & 201      |
| H106,H107 & H108 | 2BHK+2T   | 735    | 67      | 802        | 1163,1157 & 1157 | -                  |
| H206,H207 & H208 | 2BHK+2T   | 735    | 67      | 802        | 1163,1157 & 1156 | -                  |
| H306,H307 & H308 | 2BHK+2T   | 735    | 67      | 802        | 1163,1157 & 1157 | -                  |
| H406,H407 & H408 | 2BHK+2T   | 735    | 67      | 802        | 1162,1156 & 1157 | -                  |