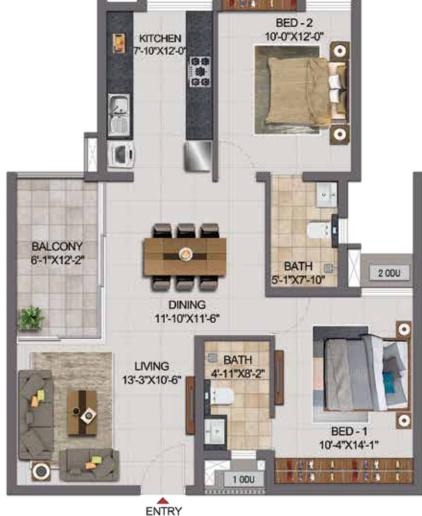

North

UNIT -GG07

GG08 HG02

HG03

HG04

UNIT - FG09 **GROUND FLOOR** FG10

BED-2 10'-0"X12'-0" KITCHEN 666 BATH 2 0DU BALCONY 5'-1"X7'-10" 6'-1"X12'-2" DINING 11'-10"X11'-6" LIVING 13'-3"X10'-6" BED - 1 10'-4"X14'-1" 1 ODU ENTRY