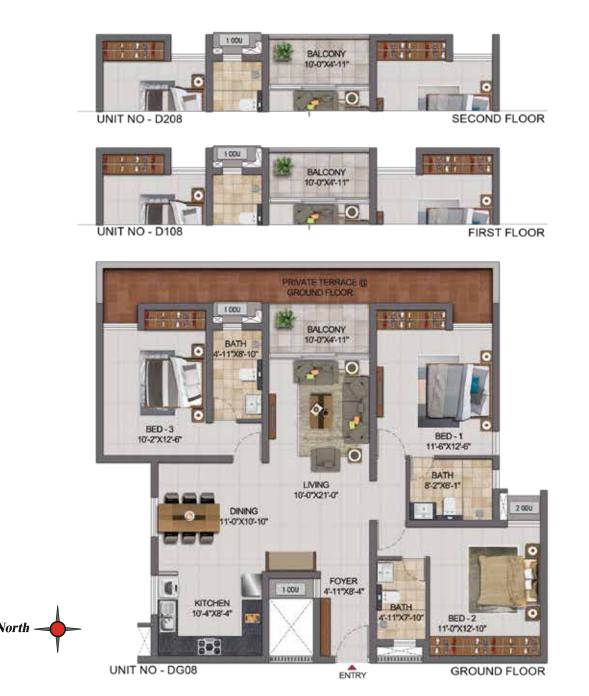

BALCONY TOTAL SALEABLE AREA CARPET AREA

(SFT) AREA (SFT) (SFT)

| UNIT NO. | 0.000             | CARPET | BALCONY | TOTAL      | SALEABLE | PRIVATE |
|----------|-------------------|--------|---------|------------|----------|---------|
| UNIT NO. | APARTMENT<br>TYPE | AREA   | AREA    | CARPET     | AREA     | TERRACE |
| WING-A   | III.E             | (SFT)  | (SFT)   | AREA (SFT) | (SFT)    | (SFT)   |
| DG08     | 3BHK+3T           | 1142   | 49      | 1191       | 1715     | 177     |
| D108     | 3BHK+3T           | 1142   | 49      | 1191       | 1717     | -       |
| D208     | 3BHK+3T           | 1142   | 49      | 1191       | 1715     | -       |
| D308     | 3BHK+3T           | 1156   | 106     | 1262       | 1810     | -       |
| D408     | 3BHK+3T           | 1156   | 93      | 1249       | 1792     | -       |