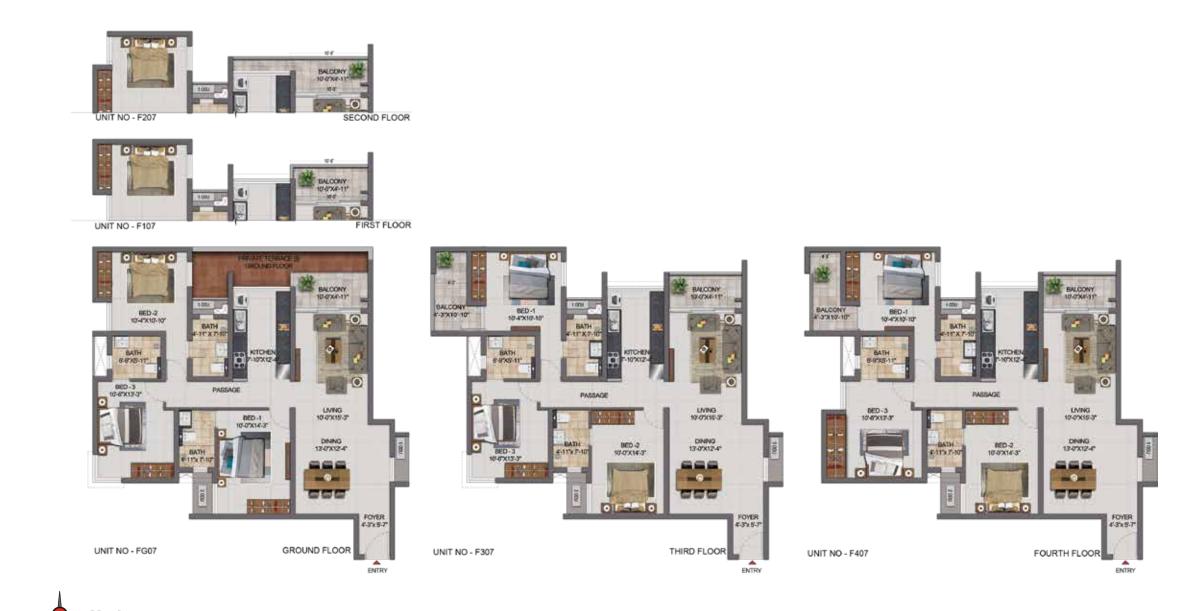

|
| A302,F302 & E303 | 3BHK +3T  | 1074   | 112     | 1186       | 1710                                    |
| A402,F402 & E403 | 3BHK +3T  | 1074   | 98      | 1172       | 1692                                    |



| UNIT NO.    | APARTMENT | CARPET | BALCONY | TOTAL      | SALEABLE     |
|-------------|-----------|--------|---------|------------|--------------|
| WING-A      | TYPE      | (SFT)  | (SFT)   | AREA (SFT) | TANK MEDICAL |
| B202 & C202 | 3BHK +3T  | 1080   | 49      | 1129       | 1638         |
| B302 & C302 | 3BHK +3T  | 1074   | 112     | 1186       | 1710         |
| B402 & C402 | 3BHK +3T  | 1074   | 98      | 1172       | 1692         |



ENTRY

THIRD FLOOR

UNIT NO.

WING-A A203 & F203

A303&F303

A403&F403

APARTMENT





THIRD FLOOR



UNIT NO - A303

F303







UNIT NO.

WING-A

B203,C203 & E204 B303,C303 & E304

B403,C403 & E404

APARTMENT

1074



BALCONY TOTAL SALEABLE AREA CARPET AREA

(SFT) AREA (SFT) (SFT)







| UNIT NO. | 0.000             | CARPET | BALCONY | TOTAL      | SALEABLE | PRIVATE |
|----------|-------------------|--------|---------|------------|----------|---------|
| UNIT NO. | APARTMENT<br>TYPE | AREA   | AREA    | CARPET     | AREA     | TERRACE |
| WING-A   | III.E             | (SFT)  | (SFT)   | AREA (SFT) | (SFT)    | (SFT)   |
| DG08     | 3BHK+3T           | 1142   | 49      | 1191       | 1715     | 177     |
| D108     | 3BHK+3T           | 1142   | 49      | 1191       | 1717     | -       |
| D208     | 3BHK+3T           | 1142   | 49      | 1191       | 1715     | -       |
| D308     | 3BHK+3T