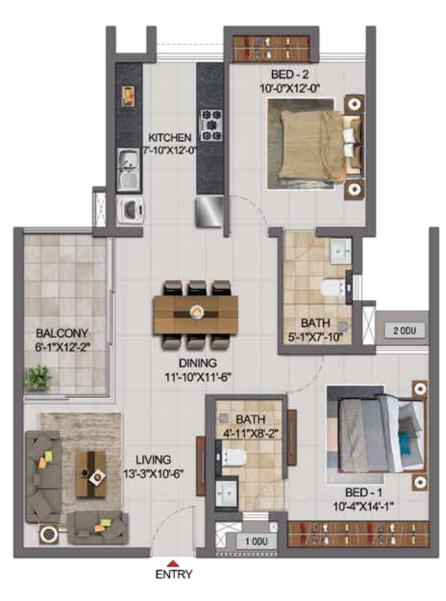

North

UNIT -GG07

GG08 HG02

HG03

HG04

UNIT - FG09 **GROUND FLOOR** FG10

BED-2 10'-0"X12'-0" KITCHEN 666 BATH 2 0DU BALCONY 5'-1"X7'-10" 6'-1"X12'-2" DINING 11'-10"X11'-6" LIVING 13'-3"X10'-6" BED - 1 10'-4"X14'-1" 1 ODU ENTRY

| BALCONY<br>6-1-1×12-2 | MITCHEN 7-10"X12-0" GG  DINING 11"-10"X11"-6" | BED-2<br>10-0°X12-0°                      |
|-----------------------|-----------------------------------------------|-------------------------------------------|
| NA ALEX               |                                               |                                           |
|                       | LIVING<br>13'-3"X10'-6"                       | BATH<br>117X8-27<br>BED-1<br>10'-4"X14-1" |
|                       | ENTRY                                         |                                           |