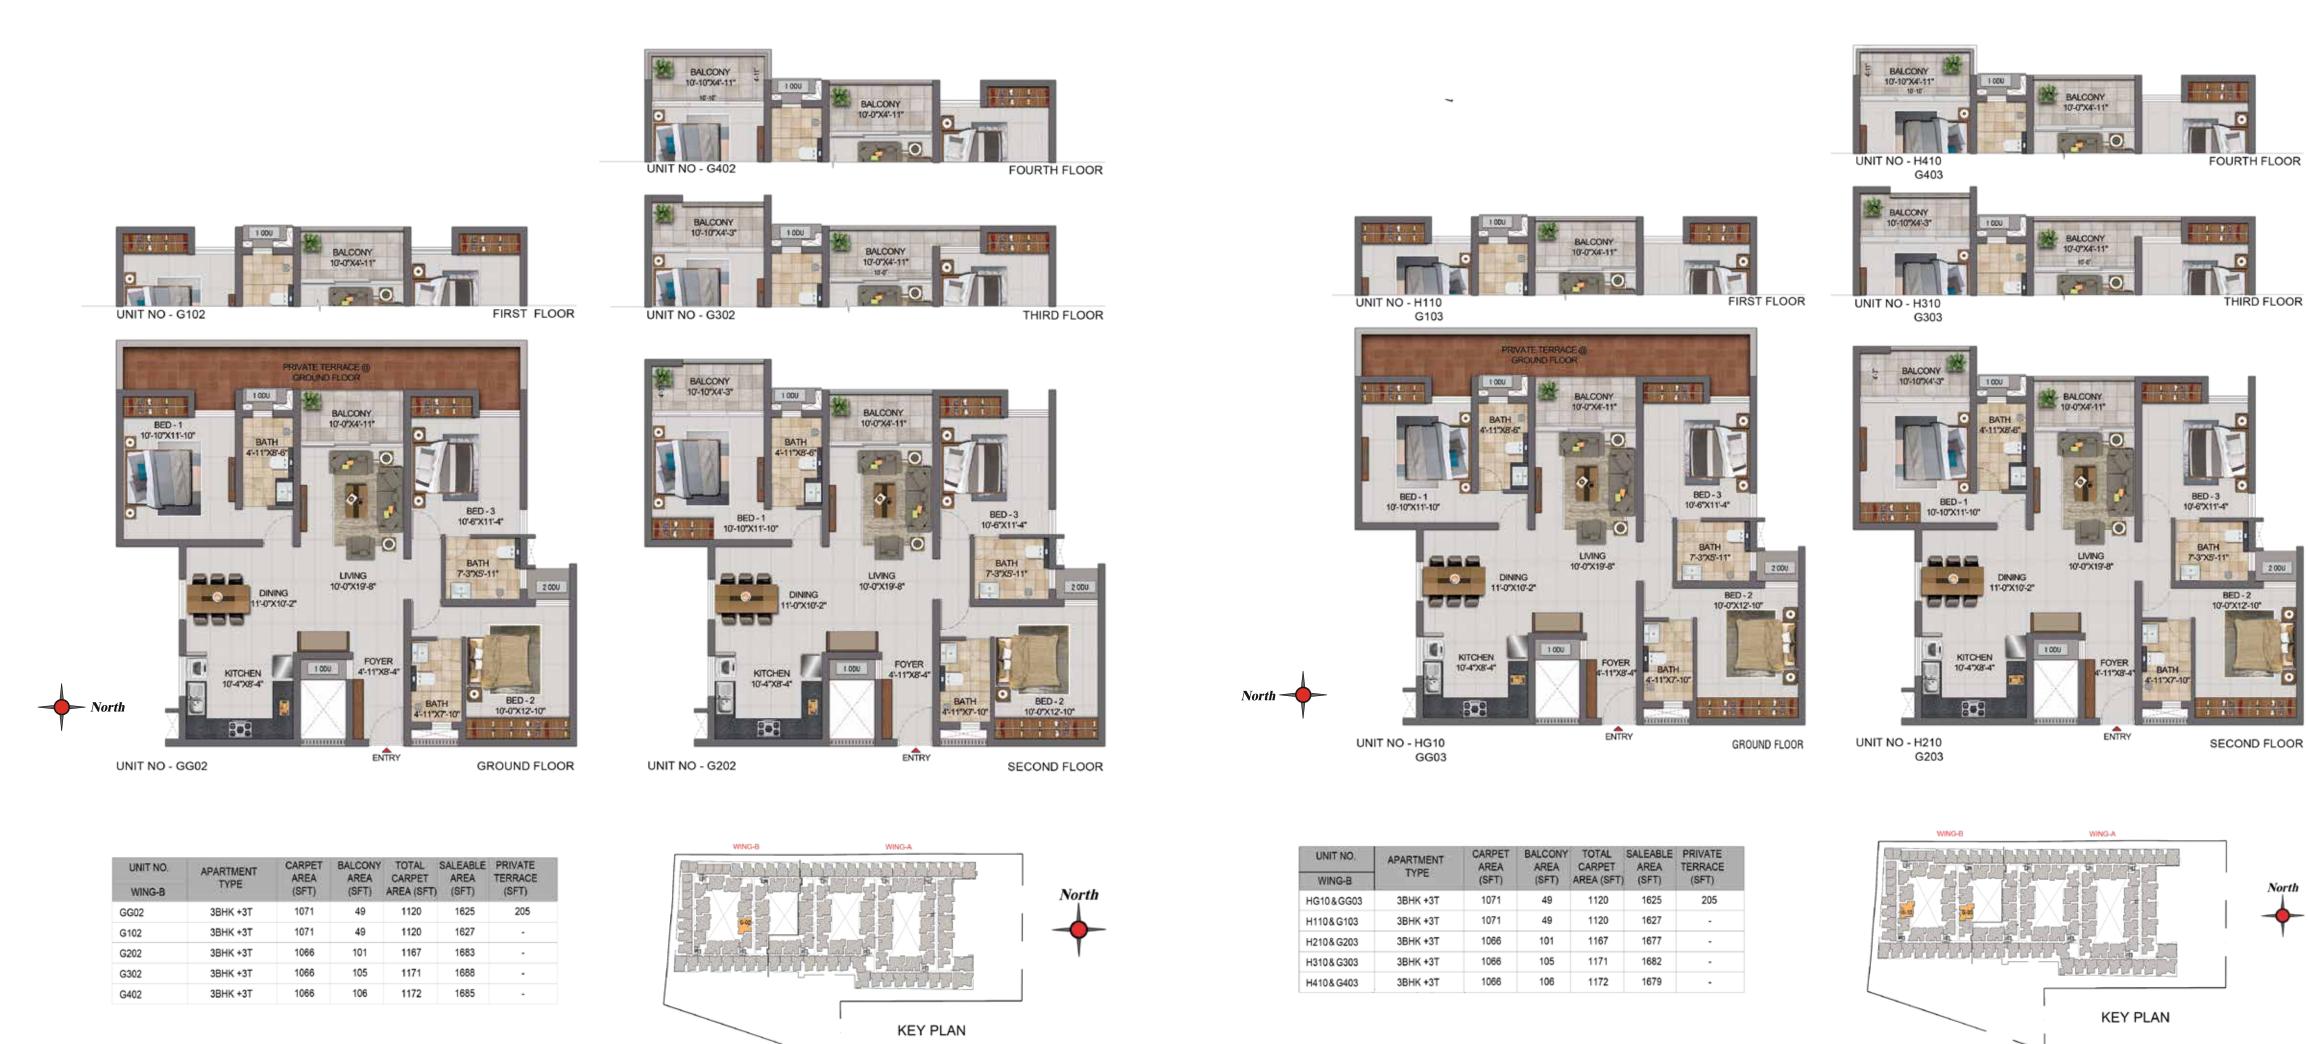

| UNIT NO. | APARTMENT<br>TYPE | CARPET | BALCONY | CARPET     | SALEABLE<br>AREA<br>(SFT) | PRIVATE<br>TERRACE |
|----------|-------------------|--------|---------|------------|---------------------------|--------------------|
| WING-A   |                   | (SFT)  | (SFT)   | AREA (SFT) |                           | (SFT)              |
| EG02     | 3BHK +3T          | 1071   | 49      | 1120       | 1625                      | 205                |
| E102     | 3BHK +3T          | 1071   | 49      | 1120       | 1627                      | -                  |
| E202     | 3BHK +3T          | 1071   | 49      | 1120       | 1625                      |                    |
| E302     | 3BHK +3T          | 1066   | 110     | 1176       | 1695                      | -                  |
| E402     | 3BHK +3T          | 1066   | 95      | 1161       | 1676                      |                    |

FOYER 4-11"X8"-4"

ENTRY

BED - 2 10'-0"X12'-10"

THIRD FLOOR

KITCHEN 10'-4"X8'-4"

UNIT NO - E302

| UNIT NO. | APARTMENT<br>TYPE | CARPET | BALCONY<br>AREA<br>(SFT) | TOTAL      | SALEABLE                                | PRIVATE |
|----------|-------------------|--------|--------------------------|------------|-----------------------------------------|---------|
| WING-A   |                   | (SFT)  |                          | AREA (SFT) | 100000000000000000000000000000000000000 | (SFT)   |
| FG04     | 3BHK +3T          | 1071   | 49                       | 1120       | 1625                                    | 198     |
| F104     | 3BHK +3T          | 1071   | 49                       | 1120       | 1627                                    | -       |
| F204     | 3BHK +3T          | 1066   | 101                      | 1167       | 1683                                    | -       |
| F304     | 3BHK +3T          | 1066   | 105                      | 1171       | 1688                                    | -       |
| F404     | 3BHK +3T          | 1066   | 106                      | 1172       | 1685                                    | -       |

UNIT NO.

WING-B

JG02 & KG02

J102&K102

J202 & K202

J302 & K302

J402 & K402

APARTMENT

3BHK +3T

3BHK +3T

AREA

1066

THIRD FLOOR

CARPET BALCONY TOTAL SALEABLE PRIVATE

(SFT) AREA (SFT) (SFT)

1120

1176

1161

110

AREA CARPET AREA TERRACE

1625

1627

1625

1695

(SFT)

205

| BED - 1 10-10"X11"-10"  BALCONY 10-10"X4"-11"  BED - 3 10-6"X11"-4"  LIVING 10-0"X19"-8"  DINING 11"-0"X10-2"  KITCHEN 10-4"X8-4"  FOYER 4"-11"X8-4"  BED - 2 10-0"X19"-8"  DOUBLE BATH 7-3"X5"-11" 2000  BED - 2 10-0"X19"-8"  DOUBLE BATH 7-3"X5"-11" 2000  BED - 2 10-0"X12"-10"  BED - 3 10-0"X19"-8"  DOUBLE BED - 2 10-0"X19"-8"  DOUBLE BED - 2 10-0"X19"-8"  BED - 3 10-0"X19"-8"  DOUBLE BED - 2 10-0"X19"-8"  BED - 3 10-0"X19"-8" | BALCONY<br>10-10°X4'-3" 1000 I | BALCONY<br>10/07X4-11* | FOURTH FLOOR                                |
|--------------------------------------------------------------------------------------------------------------------------------------------------------------------------------------------------------------------------------------------------------------------------------------------------------------------------------------------------------------------------------------------------------------------------------------------------------------------------------------------------------------------------------------------------------------------------------------------------------------------------------------------------------------------------------------------------------------------------------------------------------------------------------------------------------------------------------------------------------------------------------------------------------------------------------------------------------------------------------------------------------------------------------------------------------------------------------------------------------------------------------------------------------------------------------------------------------------------------------------------------------------------------------------------------------------------------------------------------------------------------------------------------------------------------------------------------------------------------------------------------------------------------------------------------------------------------------------------------------------------------------------------------------------------------------------------------------------------------------------------------------------------------------------------------------------------------------------------------------------------------------------------------------------------------------------------------------------------------------------------------------------------------------------------------------------------------------------------------------------------------------|--------------------------------|------------------------|---------------------------------------------|
| KITCHEN 10'-4'X8'-4"  BATH 8-11'X7'-10'  BED -2 10'-0'X12'-10'                                                                                                                                                                                                                                                                                                                                                                                                                                                                                                                                                                                                                                                                                                                                                                                                                                                                                                                                                                                                                                                                                                                                                                                                                                                                                                                                                                                                                                                                                                                                                                                                                                                                                                                                                                                                                                                                                                                                                                                                                                                                 | BED - 1<br>10'-10'X11'-10"     | 6" 10'-0"X19'-8"       | BED-3<br>10-6"X11'-4"<br>BATH<br>7-3"X5-11" |
| ENTRY                                                                                                                                                                                                                                                                                                                                                                                                                                                                                                                                                                                                                                                                                                                                                                                                                                                                                                                                                                                                                                                                                                                                                                                                                                                                                                                                                                                                                                                                                                                                                                                                                                                                                                                                                                                                                                                                                                                                                                                                                                                                                                                          | 10-4×8-4*                      | 4-11788-4*             | BATH BED-2<br>4-11*X7-10* 10*-0*X12-10*     |