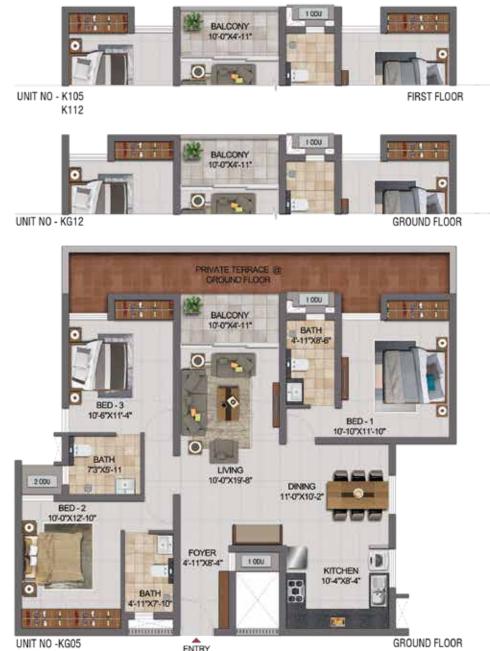

| 1120       | 1626                                    | 198 & 0 |          |         |
| J113 & K113 | 3BHK +3T  | 1071  | 49            | 1120       | 1627                                    | -       |          |         |
| J213 & K213 | 3BHK +3T  | 1071  | 49            | 1120       | 1620                                    | -       |          |         |
| J313 & K313 | 3BHK +3T  | 1066  | 110           | 1176       | 1689                                    | -       |          |         |
| J413 & K413 | 3BHK +3T  | 1066  | 95            | 1161       | 1671                                    | -       |          |         |

North



BALCONY 10'-0"X4'-11"

10'-0"X4'-11"

LIVING 10'-0"X19'-8"

K413

BED-3 10-6"X11"-4"

BATH 73'X5-11"

BED-2 10'-0"X12-10"

BALCONY 10'-10"X4'-3"









FIRST FLOOR



BALCONY 10'-0"X4'-11"

| UNIT NO. WING-A | APARTMENT | CARPET | BALCONY | TOTAL      | SALEABLE       |
|-----------------|-----------|--------|---------|------------|----------------|
|                 | TYPE      | (SFT)  | (SFT)   | AREA (SFT) | VIOLENTING CO. |
| A110            | 3BHK +3T  | 1071   | 49      | 1120       | 1626           |
| A210            | 3BHK +3T  | 1071   | 49      | 1120       | 1627           |
| A310            | 3BHK +3T  | 1071   | 49      | 1120       | 1626           |
| A410            | 3BHK +3T  | 1066   | 110     | 1176       | 1695           |









BALCONY 10'-10"X4'-11"

FOURTH FLOOR







| UNIT NO -H301                                                                |                          | BALCONY<br>10'-10'X4'-3'<b