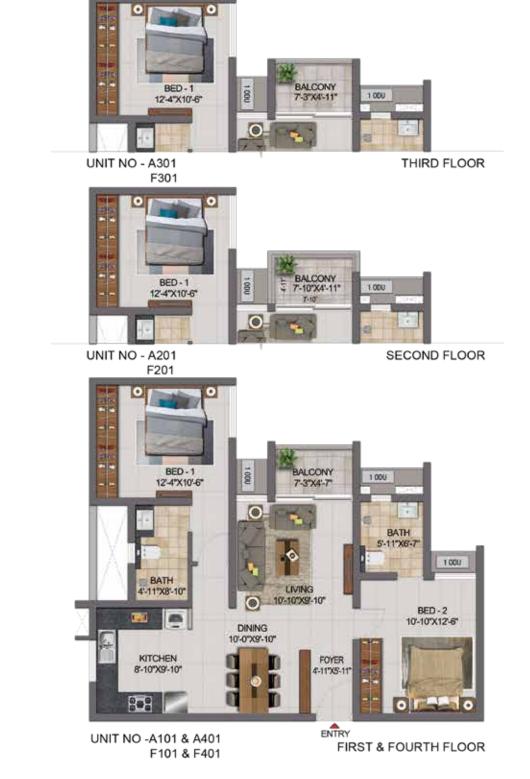

CARPET BALCONY TOTAL SALEABLE PRIVATE
AREA AREA CARPET AREA TERRACE
(SFT) (SFT) AREA (SFT) (SFT) (SFT) UNIT NO. WING-A 798 1183 & 1180 206 & 191 AG01 & FG01 2BHK+2T 1180 & 1176 A101 & F101 2BHK+2T 802 1179 & 1180 A201 & F201 2BHK+2T 798 1179 & 1180 -A301 & F301 2BHK+2T 762 795 1176 & 1176 -A401 & F401 2BHK+2T 762 33

PRIVATE TERRACE

GROUND FLOOR

BED - 2 10'-10"X12'-6"

GROUND FLOOR

BALCONY

7'-3"X4'-11"

ENTRY

EIVING 10-10"X9'-10"

10'-0"X9'-10"

BED - 1 12-4"X10'-6"

KITCHEN 8'-10"X9'-10"

FG01

UNIT NO - AG01

UNIT - A307 & A407

THIRD & FOURTH FLOOR

SECOND FLOOR