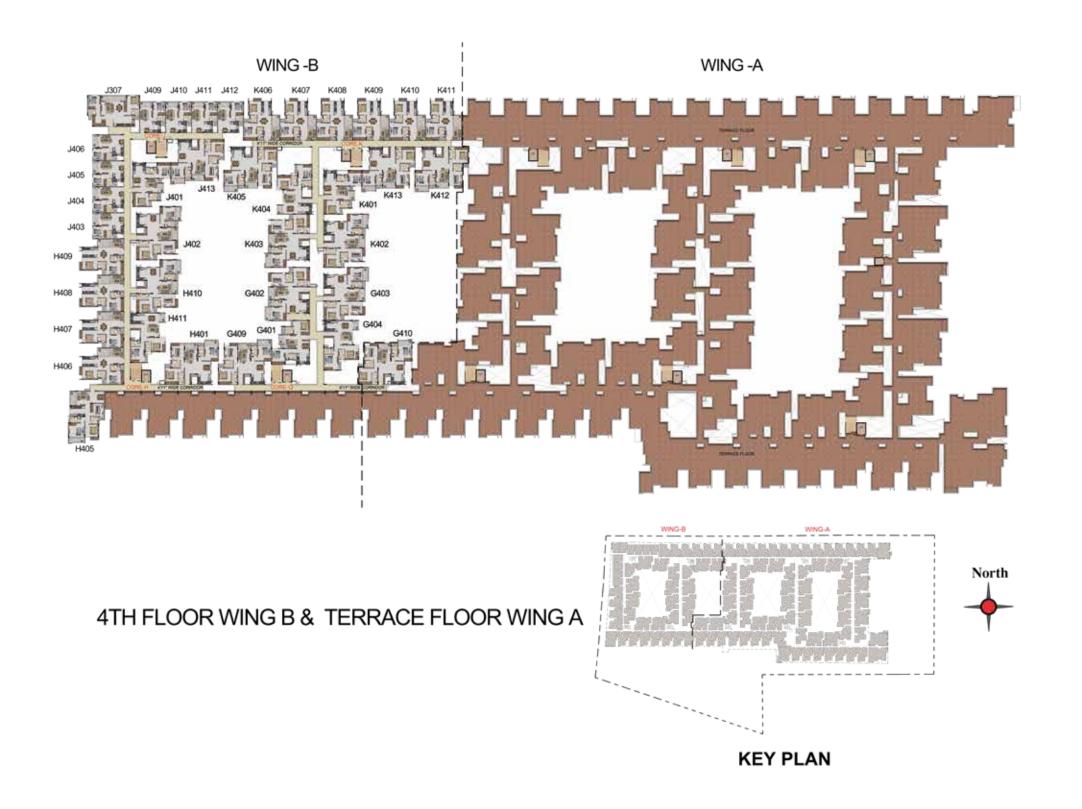

gym

17.TOT-LOT

BASEMENT FLOOR WING B & GROUND FLOOR WING A

32.Jogging track 33.Outdoor Tree plaza 34.Meditation zone 36.Kids outdoor seating deck 37.Barbeque pits 38.Outdoor Tenting Camp

50.Squash 51.Table tennis 52.Billiards 54.Multipurpose Hall 55.Indoor Kids play area 59.Creche

GROUND FLOOR WING B & 1ST FLOOR WING A

WING-B

AMENITIES LIST 25.Interaction deck 26.Family corner

27. Senior Citizen's zone

28.Water plaza 29.Tree plaza in Courtyard 35.Wifi lounge

WING-A

53.Carrom/ Foosball/ air hockey 57.Art, music & painting deck

F107 F109 E116 E115 E114 E113 E112 E111 E110

67.Interactive gym (AG 6 simulation) 68.Yoga & Aerobics room 70.Business center

62. Spinning wheel of Hope

63. Video games room

65. Virtual reality games

66.GYM

58.Kids library 60.Learning center















UNIT NO - JG08 GROUND FLOOR

BED - 1
10'-0"X10'-6

BATH
6'-3"X4'-11"

BED - 1
10'-0"X10'-6

BATH
6'-9"X8'-2"

ENTRY

BALCONY 10'-0"X4'-9"

UNIT NO - J108 TO J308

FIRST ,SECOND & THIRD FLOOR

| UNIT NO. | APARTMENT | CARPET | BALCONY | TOTAL      | SALEABLE       | PRIVATE |  |
|----------|-----------|--------|---------|------------|----------------|---------|--|
| WING-B   | TYPE      | (SFT)  | (SFT)   | AREA (SFT) | 10,000,000,000 | (SFT)   |  |
| JG08     | 1BHK+1T   | 431    | 48      | 479        | 681            | 101     |  |
| J108     | 1BHK+1T   | 431    | 48      | 479        | 681            | -       |  |
| J208     | 1BHK+1T   | 431    | 48      | 479        | 681            | -       |  |
| J308     | 1BHK+1T   | 431    | 48      | 479        | 681            | -