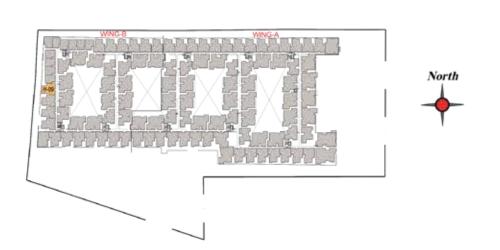

SITE PLAN - BASEMENT FLOOR WING B & GROUND FLOOR WING A

11.Poolside jacuzzi

13.Poolside yoga deck

14.Poolside lounge seaters

15.Sunken Amphitheater 16.Outdoor screening prov

12.Aqua gym

17.TOT-LOT

BASEMENT FLOOR WING B & GROUND FLOOR WING A

32.Jogging track 33.Outdoor Tree plaza 34.Meditation zone 36.Kids outdoor seating deck 37.Barbeque pits 38.Outdoor Tenting Camp

50.Squash 51.Table tennis 52.Billiards 54.Multipurpose Hall 55.Indoor Kids play area 59.Creche

GROUND FLOOR WING B & 1ST FLOOR WING A

WING-B

AMENITIES LIST 25.Interaction deck 26.Family corner

27. Senior Citizen's zone

28.Water plaza 29.Tree plaza in Courtyard 35.Wifi lounge

WING-A

53.Carrom/ Foosball/ air hockey 57.Art, music & painting deck

F107 F109 E116 E115 E114 E113 E112 E111 E110

67.Interactive gym (AG 6 simulation) 68.Yoga & Aerobics room 70.Business center

62. Spinning wheel of Hope

63. Video games room

65. Virtual reality games

66.GYM