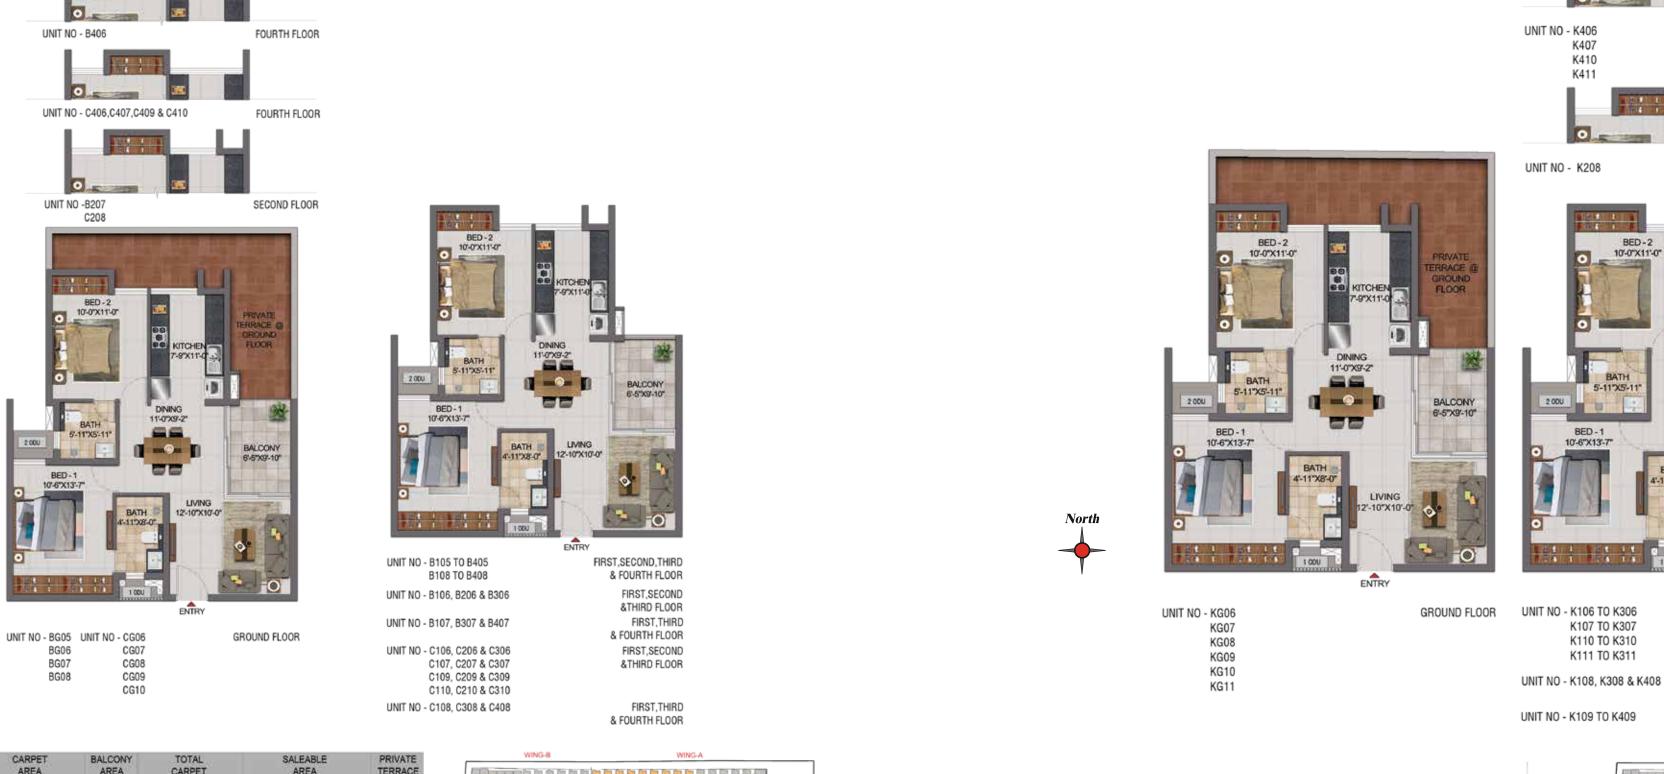

UNIT NO - J108 TO J308

FIRST ,SECOND & THIRD FLOOR

| UNIT NO. | APARTMENT | CARPET | BALCONY | TOTAL      | SALEABLE       | PRIVATE |  |
|----------|-----------|--------|---------|------------|----------------|---------|--|
| WING-B   | TYPE      | (SFT)  | (SFT)   | AREA (SFT) | 10,000,000,000 | (SFT)   |  |
| JG08     | 1BHK+1T   | 431    | 48      | 479        | 681            | 101     |  |
| J108     | 1BHK+1T   | 431    | 48      | 479        | 681            | -       |  |
| J208     | 1BHK+1T   | 431    | 48      | 479        | 681            | -       |  |
| J308     | 1BHK+1T   | 431    | 48      | 479        | 681            | -       |  |

| UNIT NO.              | APARTMENT | CARPET | BALCONY | TOTAL      | SALEABLE<br>AREA                                                                                                                                                                                                                                                                                                                                                                                                                                                                                                                                                                                                                                                                                                                                                                                                                                                                                                                                                                                                                                                                                                                                                                                                                                                                                                                                                                                                                                                                                                                                                                                                                                                                                                                                                                                                                                                                                                                                                                                                                                                                                                              | PRIVATE           |
|-----------------------|-----------|--------|---------|------------|-------------------------------------------------------------------------------------------------------------------------------------------------------------------------------------------------------------------------------------------------------------------------------------------------------------------------------------------------------------------------------------------------------------------------------------------------------------------------------------------------------------------------------------------------------------------------------------------------------------------------------------------------------------------------------------------------------------------------------------------------------------------------------------------------------------------------------------------------------------------------------------------------------------------------------------------------------------------------------------------------------------------------------------------------------------------------------------------------------------------------------------------------------------------------------------------------------------------------------------------------------------------------------------------------------------------------------------------------------------------------------------------------------------------------------------------------------------------------------------------------------------------------------------------------------------------------------------------------------------------------------------------------------------------------------------------------------------------------------------------------------------------------------------------------------------------------------------------------------------------------------------------------------------------------------------------------------------------------------------------------------------------------------------------------------------------------------------------------------------------------------|-------------------|
| WING-B                | TYPE      | (SFT)  | (SFT)   | AREA (SFT) | 1 TO STATE OF THE PARTY OF THE | (SFT)             |
| JG03,JG04,JG05 & JG06 | 1BHK+1T   | 431    | 48      | 479        | 685,683,683 & 690                                                                                                                                                                                                                                                                                                                                                                                                                                                                                                                                                                                                                                                                                                                                                                                                                                                                                                                                                                                                                                                                                                                                                                                                                                                                                                                                                                                                                                                                                                                                                                                                                                                                                                                                                                                                                                                                                                                                                                                                                                                                                                             | 102,102,102 & 103 |
| J103,J104,J105 & J106 | 1BHK+1T   | 431    | 48      | 479        | 685,683,683 & 690                                                                                                                                                                                                                                                                                                                                                                                                                                                                                                                                                                                                                                                                                                                                                                                                                                                                                                                                                                                                                                                                                                                                                                                                                                                                                                                                                                                                                                                                                                                                                                                                                                                                                                                                                                                                                                                                                                                                                                                                                                                                                                             | -                 |
| J203,J204,J205 & J206 | 1BHK+1T   | 431    | 48      | 479        | 685,683,683 & 690                                                                                                                                                                                                                                                                                                                                                                                                                                                                                                                                                                                                                                                                                                                                                                                                                                                                                                                                                                                                                                                                                                                                                                                                                                                                                                                                                                                                                                                                                                                                                                                                                                                                                                                                                                                                                                                                                                                                                                                                                                                                                                             | -                 |
| J303,J304,J305 & J306 | 1BHK+1T   | 431    | 48      | 479        | 685,683,683 & 690                                                                                                                                                                                                                                                                                                                                                                                                                                                                                                                                                                                                                                                                                                                                                                                                                                                                                                                                                                                                                                                                                                                                                                                                                                                                                                                                                                                                                                                                                                                                                                                                                                                                                                                                                                                                                                                                                                                                                                                                                                                                                                             | -                 |
| J403,J404,J405 & J406 | 1BHK+1T   | 431    | 48      | 479        | 685,683,683 & 690                                                                                                                                                                                                                                                                                                                                                                                                                                                                                                                                                                                                                                                                                                                                                                                                                                                                                                                                                                                                                                                                                                                                                                                                                                                                                                                                                                                                                                                                                                                                                                                                                                                                                                                                                                                                                                                                                                                                                                                                                                                                                                             | -                 |

North

| UNIT NO. WING-B       | APARTMENT<br>TYPE | CARPET<br>AREA<br>(SFT) | BALCONY<br>AREA<br>(SFT) | TOTAL<br>CARPET<br>AREA (SFT) | SALEABLE<br>AREA<br>(SFT) | PRIVATE<br>TERRACE<br>(SFT) |
|-----------------------|-------------------|-------------------------|--------------------------|-------------------------------|---------------------------|-----------------------------|
| JG09,JG10,JG11 & JG12 | 1BHK+1T           | 431                     | 48                       | 479                           | 685,683,683 & 690         | 102,103,103 &105            |
| J109,J110,J111 & J112 | 1BHK+1T           | 431                     | 48                       | 479                           | 685,683,683 & 690         | -                           |
| J209,J210,J211 & J212 | 1BHK+1T           | 431                     | 48                       | 479                           | 685,683,683 & 690         | -                           |
| J309,J310,J311 & J312 | 1BHK+1T           | 431                     | 48                       | 479                           | 685,683,683 & 690         | -                           |
| J409,J410,J411 & J412 | 1BHK+1T           | 431                     | 48                       | 479                           | 685,683,683 & 690         | -                           |

FIRST, SECOND, UNIT NO - J109 TO J409 J110 TO J410 FOURTH FLOOR J111 TO J411 J112 TO J412

UNIT NO - JG07

**GROUND FLOOR** 

UNIT NO - J107 TO J307

FIRST ,SECOND & THIRD FLOOR

| UNIT NO. | APARTMENT | CARPET | BALCONY | TOTAL      | SALEABLE                                | PRIVATE |
|----------|-----------|--------|---------|------------|-----------------------------------------|---------|
| WING-B   | TYPE      | (SFT)  | (SFT)   | AREA (SFT) | 0.0000000000000000000000000000000000000 | (SFT)   |
| JG07     | 1BHK+1T   | 431    | 48      | 479        | 686                                     | 107     |
| J107     | 1BHK+1T   | 431    | 48      | 479        | 686                                     | -       |
| J207     | 1BHK+1T   | 431    | 48      | 479        | 686                                     | -       |
| J307     | 1BHK+1T   | 431    | 48      | 479        | 686                                     | -       |

# ELITE - UNIT PLANS 2 BHK

FOURTH FLOOR

SECOND FLOOR PLAN

BALCONY 6'-5"X9'-10"

FIRST, SECOND

FIRST, THIRD

& FOURTH FLOOR

& FOURTH FLOOR

FIRST, SECOND, THIRD

&THIRD FLOOR

BED-2

CARPET BALCONY TOTAL

AREA CARPET

62 762

2BHK+2T 700,699 & 699 62 762,761 & 761 1100,1099 & 1105

(SFT) AREA (SFT)