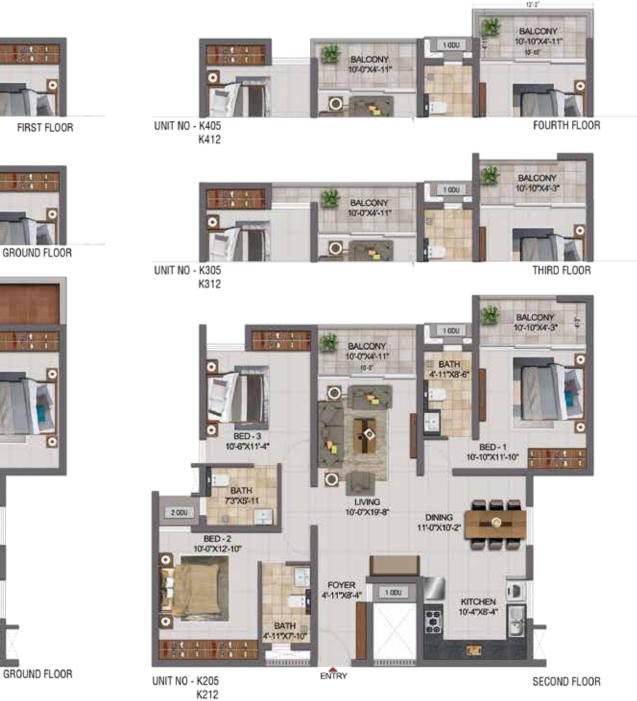

| 1120       | 1626                                    | 198 & 0 |          |         |
| J113 & K113 | 3BHK +3T  | 1071  | 49            | 1120       | 1627                                    | -       |          |         |
| J213 & K213 | 3BHK +3T  | 1071  | 49            | 1120       | 1620                                    | -       |          |         |
| J313 & K313 | 3BHK +3T  | 1066  | 110           | 1176       | 1689                                    | -       |          |         |
| J413 & K413 | 3BHK +3T  | 1066  | 95            | 1161       | 1671                                    | -       |          |         |

North



BALCONY 10'-0"X4'-11"

10'-0"X4'-11"

LIVING 10'-0"X19'-8"

K413

BED-3 10-6"X11"-4"

BATH 73'X5-11"

BED-2 10'-0"X12-10"

BALCONY 10'-10"X4'-3"









FIRST FLOOR



BALCONY 10'-0"X4'-11"

| UNIT NO. WING-A | APARTMENT | CARPET | BALCONY | TOTAL      | SALEABLE       |
|-----------------|-----------|--------|---------|------------|----------------|
|                 | TYPE      | (SFT)  | (SFT)   | AREA (SFT) | VIOLENTING CO. |
| A110            | 3BHK +3T  | 1071   | 49      | 1120       | 1626           |
| A210            | 3BHK +3T  | 1071   | 49      | 1120       | 1627           |
| A310            | 3BHK +3T  | 1071   | 49      | 1120       | 1626           |
| A410            | 3BHK +3T  | 1066   | 110     | 1176       | 1695           |









BALCONY 10'-10"X4'-11"

FOURTH FLOOR







| UNIT NO -H301                                                                |                          | BALCONY<br>10'-10'X4'-3'<br>