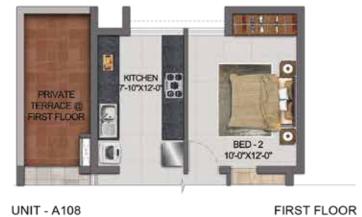

KEY PLAN

UNIT - A108 A109

A209

North

WING-A

A105, A108 & A109 2BHK+2T

A205, A208 & A209 2BHK+2T

A305, A308 & A309 2BHK+2T

A405, A408 & A409 2BHK+2T

UNIT - AG05

2BHK+2T

APARTMENT CARPET BALCONY TOTAL SALEABLE
TYPE AREA AREA CARPET AREA
(SFT) (SFT) AREA (SFT) (SFT)

73

73

779

779