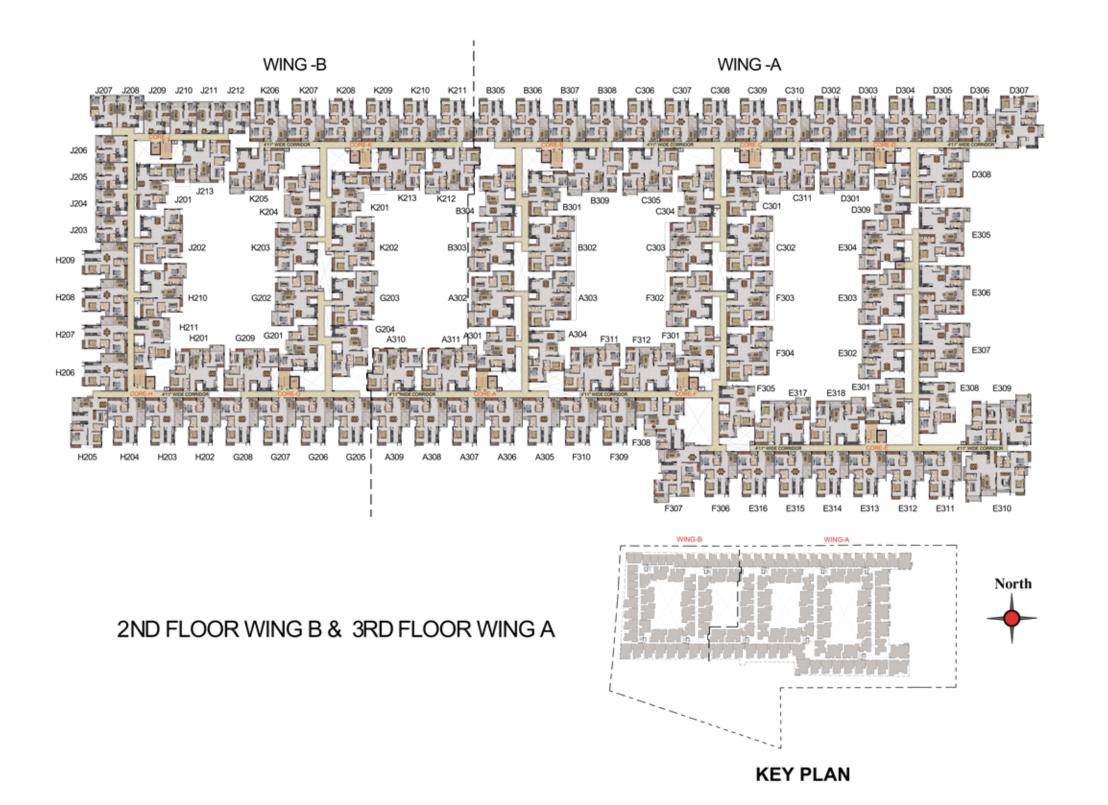

qua gym

17.TOT-LOT

BASEMENT FLOOR WING B & GROUND FLOOR WING A

32.Jogging track 33.Outdoor Tree plaza 34.Meditation zone 36.Kids outdoor seating deck 37.Barbeque pits 38.Outdoor Tenting Camp

50.Squash 51.Table tennis 52.Billiards 54.Multipurpose Hall 55.Indoor Kids play area 59.Creche

GROUND FLOOR WING B & 1ST FLOOR WING A

WING-B

AMENITIES LIST 25.Interaction deck 26.Family corner

27. Senior Citizen's zone

28.Water plaza 29.Tree plaza in Courtyard 35.Wifi lounge

WING-A

53.Carrom/ Foosball/ air hockey 57.Art, music & painting deck

F107 F109 E116 E115 E114 E113 E112 E111 E110

67.Interactive gym (AG 6 simulation) 68.Yoga & Aerobics room 70.Business center

62. Spinning wheel of Hope

63. Video games room

65. Virtual reality games

66.GYM

58.Kids library 60.Learning center















UNIT NO - JG08 GROUND FLOOR

BED - 1
10'-0"X10'-6

BATH
6'-3"X4'-11"

BED - 1
10'-0"X10'-6

BATH
6'-9"X8'-2"

ENTRY

BALCONY 10'-0"X4'-9"

UNIT NO - J108 TO J308

FIRST ,SECOND & THIRD FLOOR

| UNIT NO. | APARTMENT | CARPET | BALCONY | TOTAL      | SALEABLE       | PRIVATE |  |
|----------|-----------|--------|---------|------------|----------------|---------|--|
| WING-B   | TYPE      | (SFT)  | (SFT)   | AREA (SFT) | 10,000,000,000 | (SFT)   |  |
| JG08     | 1BHK+1T   | 431    | 48      | 479        | 681            | 101     |  |
| J108     | 1BHK+1T   | 431    | 48      | 479        | 681            | -       |  |
| J208     | 1BHK+1T   | 431    | 48      | 479        | 681            | -       |  |
| J308     | 1BHK+1T   | 431    | 48      | 479        | 681            | -