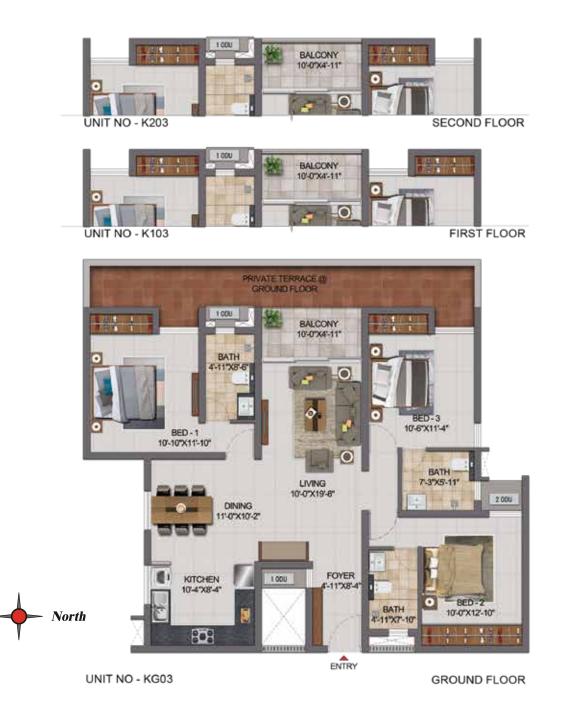

UNIT NO - K303

| UNIT NO.    | APARTMENT | CARPET | BALCONY | TOTAL | SALEABLE | PRIVATE |  |
|-------------|-----------|--------|---------|-------|----------|---------|--|
| WING-B TYPE |           | (SFT)  | (SFT)   |       |          | (SFT)   |  |
| KG03        | 3BHK +3T  | 1071   | 49      | 1120  | 1625     | 205     |  |
| K103        | 3BHK +3T  | 1071   | 49      | 1120  | 1627     | -       |  |
| K203        | 3BHK +3T  | 1071   | 49      | 1120  | 1619     | -       |  |
| K303        | 3BHK +3T  | 1066   | 110     | 1176  | 1689     | -       |  |
| K403        | 3BHK +3T  | 1066   | 95      | 1161  | 1670     | -       |  |