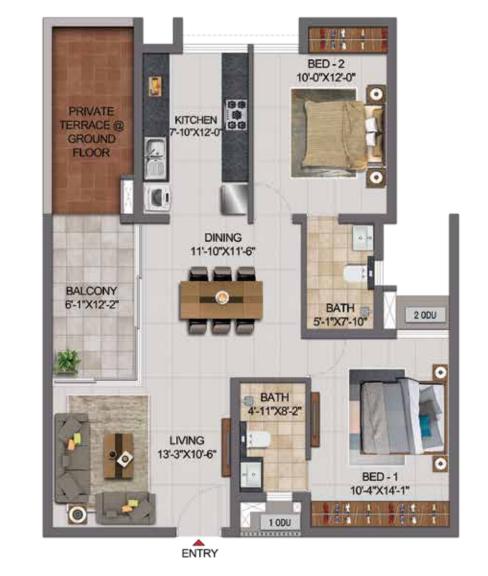

North

UNIT -GG07

GG08 HG02

HG03

HG04

UNIT - FG09 **GROUND FLOOR** FG10

BED-2 10'-0"X12'-0" KITCHEN 666 BATH 2 0DU BALCONY 5'-1"X7'-10" 6'-1"X12'-2" DINING 11'-10"X11'-6" LIVING 13'-3"X10'-6" BED - 1 10'-4"X14'-1" 1 ODU ENTRY