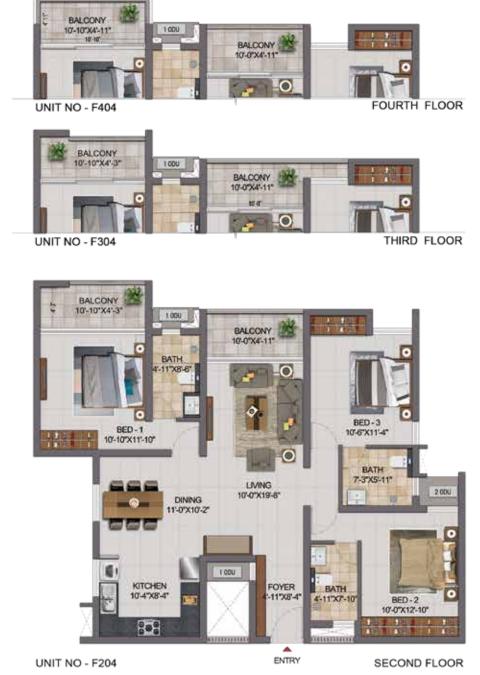

OR

ENTRY

| UNIT NO.<br>WING-A | APARTMENT<br>TYPE | CARPET<br>AREA<br>(SFT) | BALCONY<br>AREA<br>(SFT) | TOTAL<br>CARPET<br>AREA (SFT) | SALEABLE<br>AREA<br>(SFT) |
|--------------------|-------------------|-------------------------|--------------------------|-------------------------------|---------------------------|
| A211               | 3BHK +3T          | 1071                    | 49                       | 1120                          | 1621                      |
| A311               | 3BHK +3T          | 1066                    | 110                      | 1176                          | 1690                      |
| A411               | 3BHK +3T          | 1066                    | 95                       | 1161                          | 1672                      |











| UNIT NO. | APARTMENT<br>TYPE | CARPET | BALCONY | CARPET     | SALEABLE<br>AREA<br>(SFT) | PRIVATE<br>TERRACE |
|----------|-------------------|--------|---------|------------|---------------------------|--------------------|
| WING-A   |                   | (SFT)  | (SFT)   | AREA (SFT) |                           | (SFT)              |
| EG02     | 3BHK +3T          | 1071   | 49      | 1120       | 1625                      | 205                |
| E102     | 3BHK +3T          | 1071   | 49      | 1120       | 1627                      | -                  |
| E202     | 3BHK +3T          | 1071   | 49      | 1120       | 1625                      |                    |
| E302     | 3BHK +3T          | 1066   | 110     | 1176       | 1695                      | -                  |