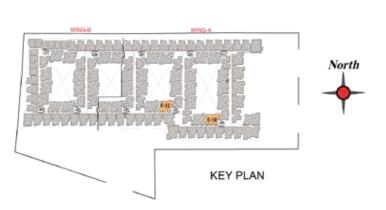

North

UNIT NO.

WING-A

KEY PLAN

UNIT NO - DG02 GROUND FLOOR DG03 DG06

UNIT- D102,D302 & D402 FIRST, THIRD D106,D306 & D406 & FOURTH FLOOR UNIT- D103 TO D403 D104 TO D404 D105 TO D405 FIRST, SECOND ,THIRD & FOURTH FLOOR