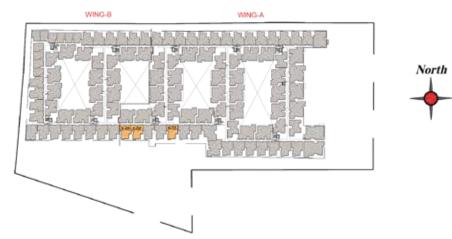

SITE PLAN - BASEMENT FLOOR WING B & GROUND FLOOR WING A

11.Poolside jacuzzi

13.Poolside yoga deck

14.Poolside lounge seaters

15.Sunken Amphitheater 16.Outdoor screening prov

12.Aqua gym

17.TOT-LOT

BASEMENT FLOOR WING B & GROUND FLOOR WING A

32.Jogging track 33.Outdoor Tree plaza 34.Meditation zone 36.Kids outdoor seating deck 37.Barbeque pits 38.Outdoor Tenting Camp

50.Squash 51.Table tennis 52.Billiards 54.Multipurpose Hall 55.Indoor Kids play area 59.Creche

GROUND FLOOR WING B & 1ST FLOOR WING A

WING-B

AMENITIES LIST 25.Interaction deck 26.Family corner

27. Senior Citizen's zone

28.Water plaza 29.Tree plaza in Courtyard 35.Wifi lounge

WING-A

53.Carrom/ Foosball/ air hockey 57.Art, music & painting deck

F107 F109 E116 E115 E114 E113 E112 E111 E110

67.Interactive gym (AG 6 simulation) 68.Yoga & Aerobics room 70.Business center

62. Spinning wheel of Hope

63. Video games room

65. Virtual reality games

66.GYM