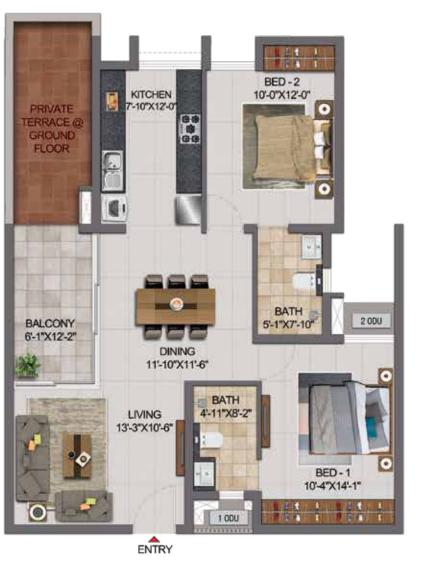

North

UNIT -GG07

GG08 HG02

HG03

HG04

UNIT - FG09 **GROUND FLOOR** FG10

BED-2 10'-0"X12'-0" KITCHEN 666 BATH 2 0DU BALCONY 5'-1"X7'-10" 6'-1"X12'-2" DINING 11'-10"X11'-6" LIVING 13'-3"X10'-6" BED - 1 10'-4"X14'-1" 1 ODU ENTRY

| BALCONY<br>6-1-1×12-2 | MITCHEN 7-10"X12-0" GG  DINING 11"-10"X11"-6" | BED-2<br>10-0°X12-0°                      |
|-----------------------|-----------------------------------------------|-------------------------------------------|
| NA ALEX               |                                               |                                           |
|                       | LIVING<br>13'-3"X10'-6"                       | BATH<br>117X8-27<br>BED-1<br>10'-4"X14-1" |
|                       | ENTRY                                         |                                           |