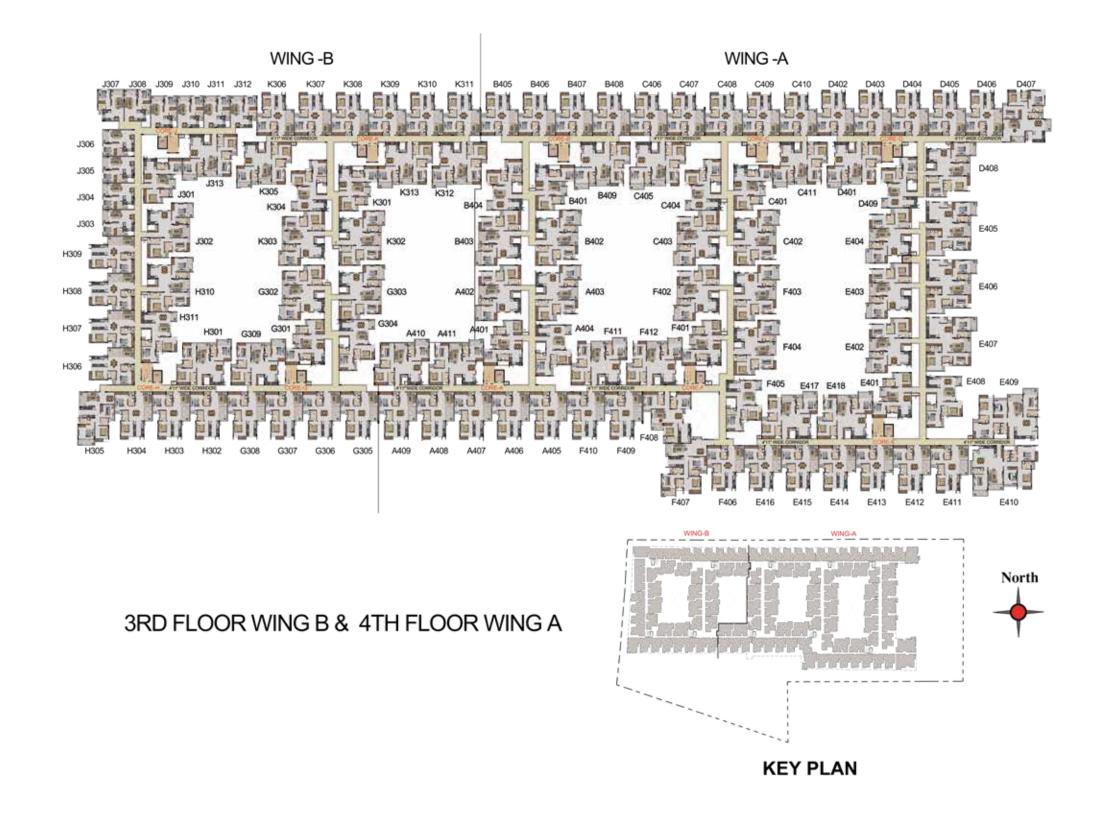

a gym

17.TOT-LOT

BASEMENT FLOOR WING B & GROUND FLOOR WING A

32.Jogging track 33.Outdoor Tree plaza 34.Meditation zone 36.Kids outdoor seating deck 37.Barbeque pits 38.Outdoor Tenting Camp

50.Squash 51.Table tennis 52.Billiards 54.Multipurpose Hall 55.Indoor Kids play area 59.Creche

GROUND FLOOR WING B & 1ST FLOOR WING A

WING-B

AMENITIES LIST 25.Interaction deck 26.Family corner

27. Senior Citizen's zone

28.Water plaza 29.Tree plaza in Courtyard 35.Wifi lounge

WING-A

53.Carrom/ Foosball/ air hockey 57.Art, music & painting deck

F107 F109 E116 E115 E114 E113 E112 E111 E110

67.Interactive gym (AG 6 simulation) 68.Yoga & Aerobics room 70.Business center

62. Spinning wheel of Hope

63. Video games room

65. Virtual reality games

66.GYM

58.Kids library 60.Learning center















UNIT NO - JG08 GROUND FLOOR

BED - 1
10'-0"X10'-6

BATH
6'-3"X4'-11"

BED - 1
10'-0"X10'-6

BATH
6'-9"X8'-2"

ENTRY

BALCONY 10'-0"X4'-9"

UNIT NO - J108 TO J308

FIRST ,SECOND & THIRD FLOOR

| UNIT NO. | APARTMENT | CARPET | BALCONY | TOTAL      | SALEABLE       | PRIVATE |  |
|----------|-----------|--------|---------|------------|----------------|---------|--|
| WING-B   | TYPE      | (SFT)  | (SFT)   | AREA (SFT) | 10,000,000,000 | (SFT)   |  |
| JG08     | 1BHK+1T   | 431    | 48      | 479        | 681            | 101     |  |
| J108     | 1BHK+1T   | 431    | 48      | 479        | 681            | -       |  |
| J208     | 1BHK+1T   | 431    | 48      | 479        | 681            | -       |  |
| J308     | 1BHK+1T   | 431    | 48      | 479        | 681            | -