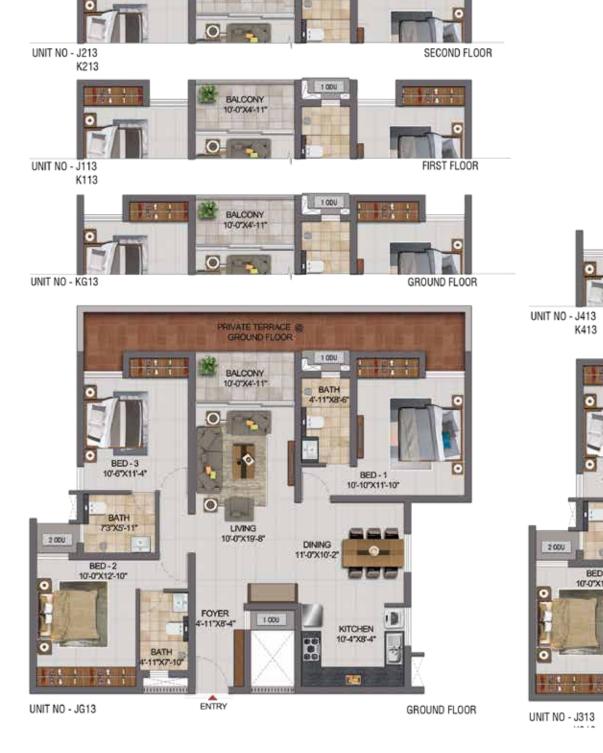

UNIT NO - D101

BALCONY 10'-10"X4"-3"

BALCONY 10'-10"X4'-3"

BED - 1 10'-10"X11'-10"

FOURTH FLOOR

THIRD FLOOR

| UNIT NO.    | APARIMENT |       | APARTMENT APE |            | BALCONY                                 | TOTAL   | SALEABLE | PRIVATE |
|-------------|-----------|-------|---------------|------------|-----------------------------------------|---------|----------|---------|
| WING-B      | TYPE      | (SFT) | (SFT)         | AREA (SFT) | 100000000000000000000000000000000000000 | (SFT)   |          |         |
| JG13 & KG13 | 3BHK +3T  | 1071  | 49            | 1120       | 1626                                    | 198 & 0 |          |         |
| J113 & K113 | 3BHK +3T  | 1071  | 49            | 1120       | 1627                                    | -       |          |         |
| J213 & K213 | 3BHK +3T  | 1071  | 49            | 1120       | 1620                                    | -       |          |         |
| J313 & K313 | 3BHK +3T  | 1066  | 110           | 1176       | 1689                                    | -       |          |         |
| J413 & K413 | 3BHK +3T  | 1066  | 95            | 1161       | 1671                                    | -       |          |         |

North

BALCONY 10'-0"X4'-11"

10'-0"X4'-11"

LIVING 10'-0"X19'-8"

K413

BED-3 10-6"X11"-4"

BATH 73'X5-11"

BED-2 10'-0"X12-10"