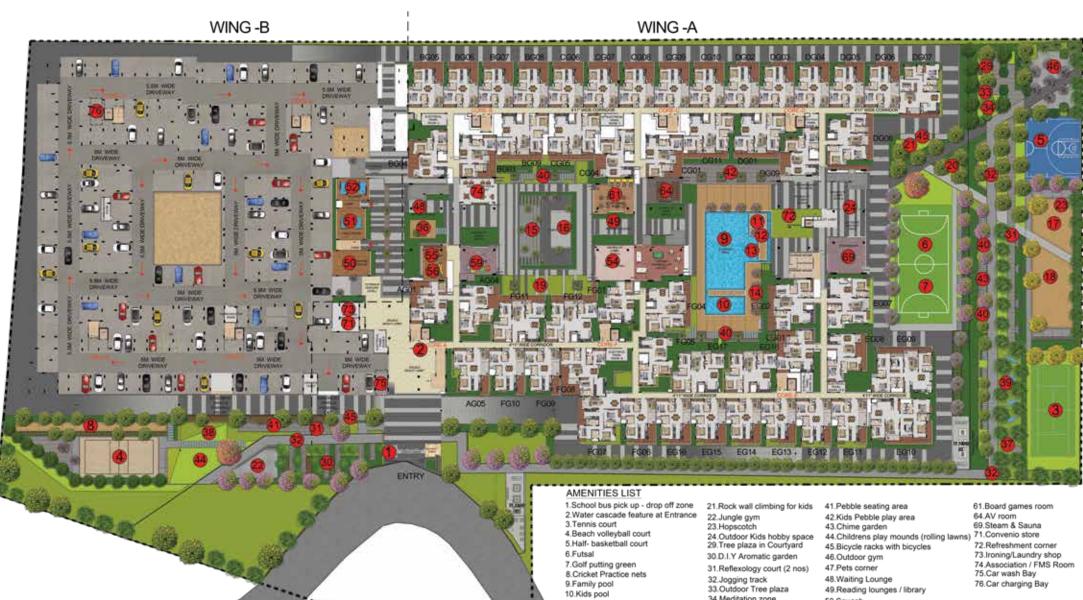

#### 75+ AMENITIES

#### **ENTERTAINMENT**

- 1. Golf putting green
- 2. Family swimming pool
- 3. Poolside jacuzzi
- 4. Sunken amphitheatre
- 5. Outdoor screening provision with audio facility
- 6. Interaction deck (multipurpose outdoor deck)
- 7. Barbecue pits
- 8. Outdoor tenting camp
- 9. Hammock garden
- 10. Outdoor gym
- 11. Reading lounges / library
- 12. Squash
- 13. Billiards
- 14. Multipurpose hall
- 15. Spinning wheel of hope
- 16. AV room
- 17. Tennis court
- 18. Beach volleyball court
- 19. Half basketball court
- 20. Futsal
- 21. Cricket practice nets
- 22. Table tennis
- 23. Carrom/ foosball / air hockey

#### **WELLNESS**

- 24. Aqua gym
- 25. Poolside yoga deck
- 26. D.I.Y aromatic garden
- 27. Reflexology court
- 28. Meditation zone
- 29. Chime garden
- 30. Yoga & aerobics room
- 31. Steam & sauna
- 32. Gym
- 33. Interactive gym (AG 6 simulation)

#### **KIDS-FRIENDLY**

- 34. School bus pick up drop off zone
- 35. Kids' swimming pool
- 36. Tot-lot
- 37. Children's play area
- 88. Cognitive play area
- 39. Tree house
- 40. Adventure / rock wall climbing for kids
- 41. Jungle gym
- 42. Hopscotch

- 43. Outdoor kids' hobby space
- 44. Kids' outdoor seating deck
- 45. Kids' pebble play area
- 46. Children's play mounds (rolling lawns)
- 47. Bicycle racks with bicycles
- 48. Indoor kids' play area
- 49. Kids' hockey
- 50. Art, music & painting deck
- 51. Kids library
- 52. Crèche
- 53. Learning centre
- 54. Board games room
- 55. Video games room
- 56. Virtual reality games room

#### CONVENIENCE

- 57. Waiting lounge
- 58. Poolside lounge seaters
- 59. Family corner
- 60. Senior citizens' zone
- 61. Wi-Fi lounge
- 62. Lesiure seating area

- 63. Pets corner
- 64. Convenio store
- 65. Refreshment corner
- 66. Ironing / laundry shop
- 67. Association / FMS room
- 68. Car wash bay
- 69. Car charging bay
- 70. Business centre

#### **DISTINGUISHED PLANNING**

- 71. Water plaza
- 72. Tree plaza in courtyard
- 73. Jogging track
- 74. Outdoor tree plaza
- 75. Pebble seating area
- 76. Water cascade feature at entrance