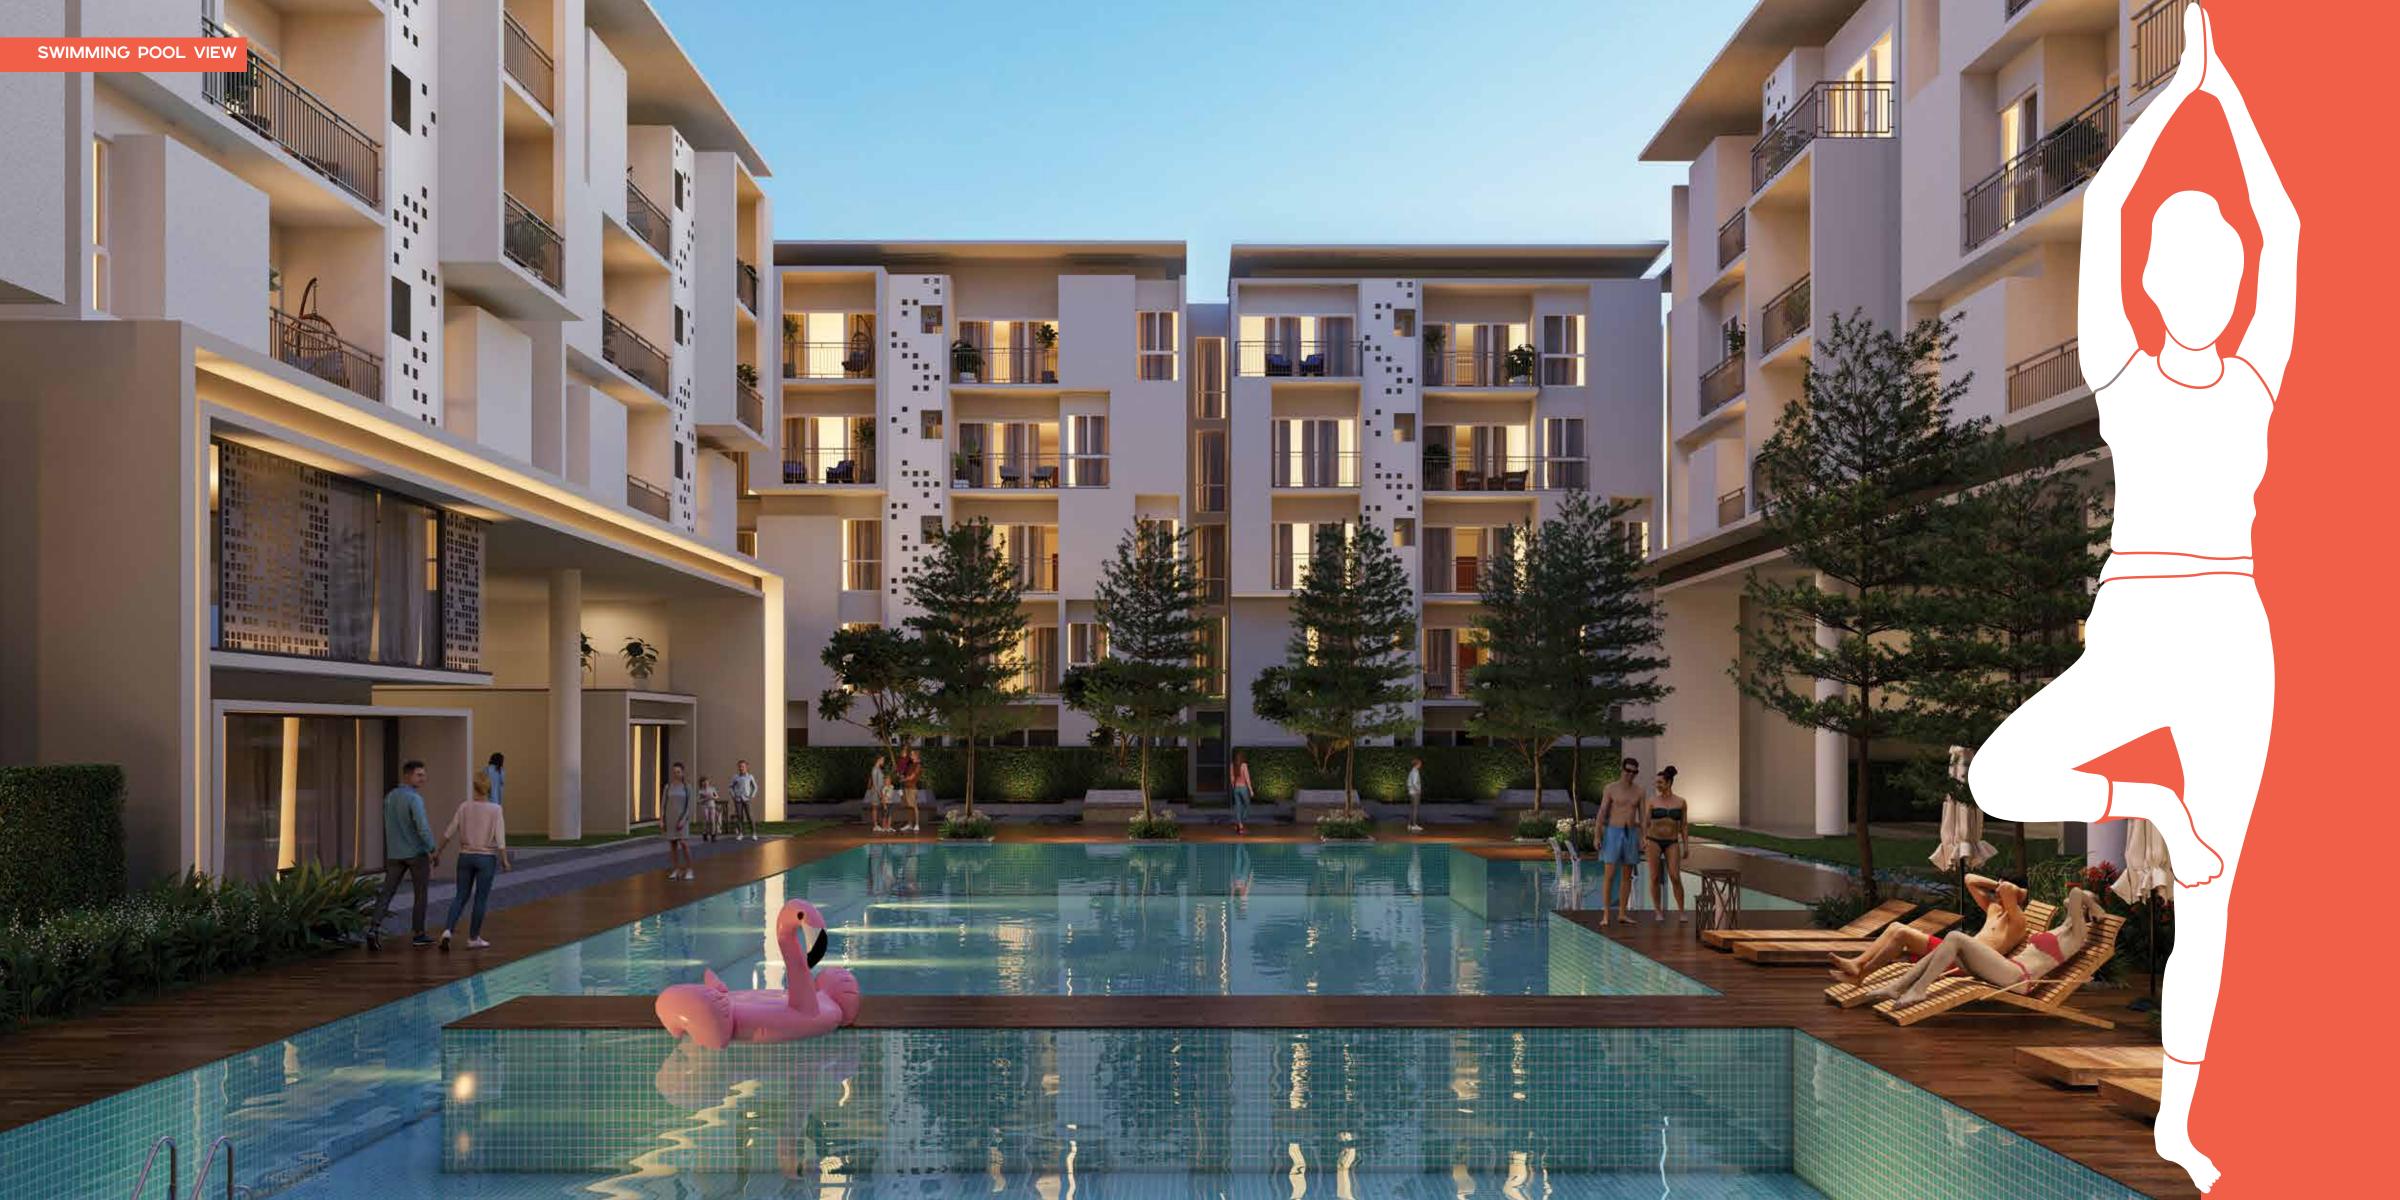

## BELIEVE IT OR NOT... 75+ AMENITIES TO KEEP YOU PUMPED!

- 15. Squash, Billiards, Table tennis, Foosball, Air hockey, Video games room, Virtual & Augmented reality games for teens & young adults
- 16. Cricket practice net, Beach volleyball court, Tennis court, Futsal court, Half basketball court & Golf putting for active outdoor sports in the community
- 17. Children's play area is spread across the project in the open landscaped parks & courtyards with Tot Lot, cognitive play area, rock climbing wall, jungle gym, hopscotch, chalkboard wall, etc.
- 18. The clubhouse spaces are facilitated with indoor kids' play, crèche, kids' library, art/music/painting class, learning centre and spinning wheel of hope for kids' learning & development
- 19. For you convenience, amenities like multipurpose party hall, steam & sauna, convenio store, business centre, AV room, association room, ironing / laundry shop, refreshment corner, etc. are also provided in the clubhouse spaces
- 20. 3,500 sq.ft. of swimming pool with aqua gym, kids' pool, poolside jacuzzi and poolside lounge
- 21. Enjoy the serenity of the flowing spaces within the courtyards in interaction deck, barbeque pits, leisure seating area, hammock garden, kids' pebble play area, pebble seating area, chime garden & tree plaza
- 22. Outdoor gym, walking / jogging track, bicycle racks, reflexology pathway, DIY (Do it yourself) aromatic garden for engaging residents in outdoor activities
- 23. Dedicated car wash and charging bay in the basement

#### **WELLNESS**

- 24. Aqua gym
- 25. Poolside yoga deck
- 26. D.I.Y aromatic garden
- 27. Reflexology court
- 28. Meditation zone
- 29. Chime garden
- 30. Yoga & aerobics room
- 31. Steam & sauna
- 32. Gym
- 33. Interactive gym (AG 6 simulation)