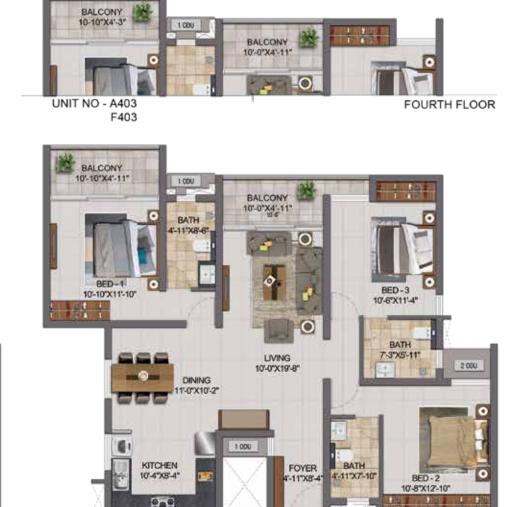

ENTRY

THIRD FLOOR

UNIT NO.

WING-A A203 & F203

A303&F303

A403&F403

APARTMENT

THIRD FLOOR

UNIT NO - A303

F303

UNIT NO.

WING-A

B203,C203 & E204 B303,C303 & E304

B403,C403 & E404

APARTMENT

1074