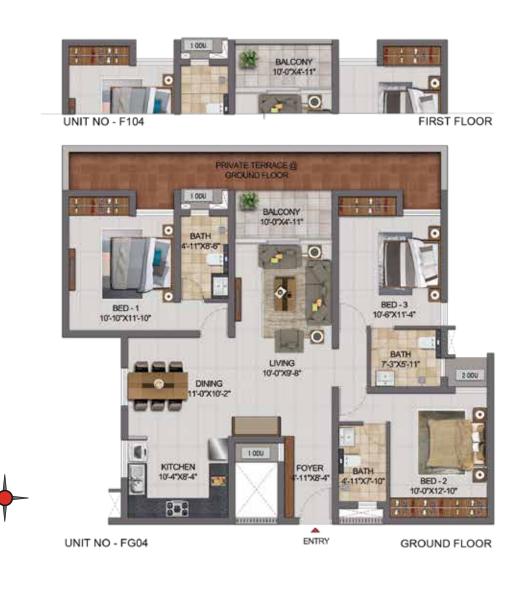

LOOR

ENTRY

| UNIT NO.<br>WING-A | APARTMENT<br>TYPE | CARPET<br>AREA<br>(SFT) | BALCONY<br>AREA<br>(SFT) | TOTAL<br>CARPET<br>AREA (SFT) | SALEABLE<br>AREA<br>(SFT) |
|--------------------|-------------------|-------------------------|--------------------------|-------------------------------|---------------------------|
| A211               | 3BHK +3T          | 1071                    | 49                       | 1120                          | 1621                      |
| A311               | 3BHK +3T          | 1066                    | 110                      | 1176                          | 1690                      |
| A411               | 3BHK +3T          | 1066                    | 95                       | 1161                          | 1672                      |











| UNIT NO. | APARTMENT<br>TYPE | CARPET | BALCONY | CARPET     | SALEABLE<br>AREA<br>(SFT) | PRIVATE<br>TERRACE |
|----------|-------------------|--------|---------|------------|---------------------------|--------------------|
| WING-A   |                   | (SFT)  | (SFT)   | AREA (SFT) |                           | (SFT)              |
| EG02     | 3BHK +3T          | 1071   | 49      | 1120       | 1625                      | 205                |
| E102     | 3BHK +3T          | 1071   | 49      | 1120       | 1627                      | -                  |
| E202     | 3BHK +3T          | 1071   | 49      | 1120       | 1625                      |                    |
| E302     | 3BHK +3T          | 1066   | 110     | 1176       | 1695                      | -