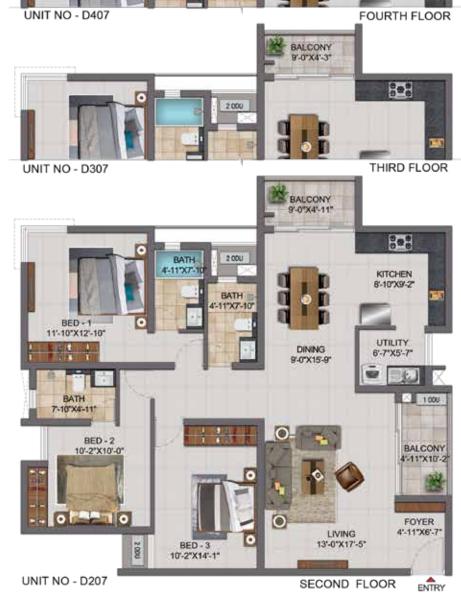

BED - 2 10'-2"X12'-2"

> KITCHEN 15'-9"X10'-8"

> > 800

E206

UNIT NO - E205

UTILITY 3'-11"X5'-5" BATH 4'-5"X8'-6"

| BALCONY<br>10-2*X4-3*                  |                            |                         |
|----------------------------------------|----------------------------|-------------------------|
| BED - 1<br>10'-2"X14"-1"               | BATH BALCONY 10-10"X4"-11" |                         |
|                                        | 4-117/8-6                  |                         |
| 0                                      |                            | BED-3                   |
| X B Q                                  |                            | 10-0"X11:-10"           |
|                                        | LMNG<br>10-10'X17-9'       | BATH<br>4'-11"X8'-2"    |
| UTILITY DINING 3:-11'X5'-5" 11'-10'X5' |                            | BED-2<br>14'-5"X11'-10" |
| KITCHEN<br>15-9"X10-8"                 | FOYER 4-11"X8              |                         |
| X 🔛 💴                                  | 5-3*X12*-6                 |                         |
| UNIT NO - E305                         | ENTRY                      | THIRD FLOOR             |