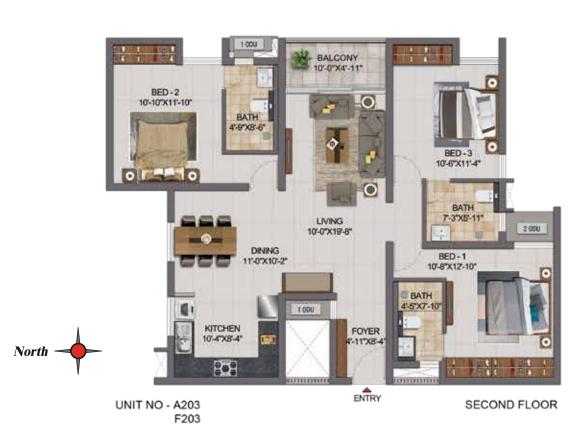

ENTRY

THIRD FLOOR

UNIT NO.

WING-A A203 & F203

A303&F303

A403&F403

APARTMENT

THIRD FLOOR

UNIT NO - A303

F303

UNIT NO.

WING-A

B203,C203 & E204 B303,C303 & E304

B403,C403 & E404

APARTMENT

1074