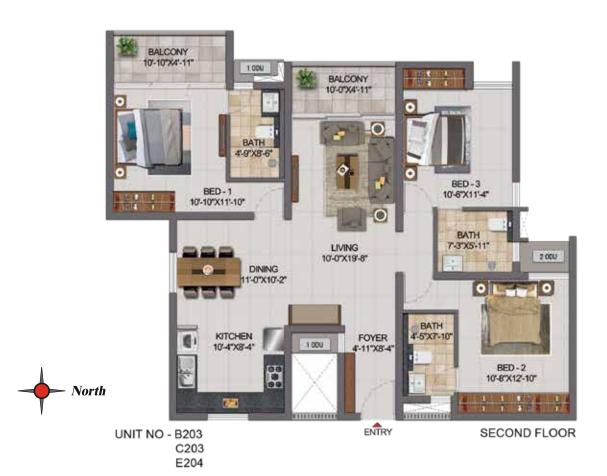

UNIT NO - A303

F303

UNIT NO.

WING-A

B203,C203 & E204 B303,C303 & E304

B403,C403 & E404

APARTMENT

1074

BALCONY TOTAL SALEABLE AREA CARPET AREA

(SFT) AREA (SFT) (SFT)

| UNIT NO. | 0.000             | CARPET | BALCONY | TOTAL      | SALEABLE | PRIVATE |
|----------|-------------------|--------|---------|------------|----------|---------|
| UNIT NO. | APARTMENT<br>TYPE | AREA   | AREA    | CARPET     | AREA     | TERRACE |
| WING-A   | III.E             | (SFT)  | (SFT)   | AREA (SFT) | (SFT)    | (SFT)   |
| DG08     | 3BHK+3T           | 1142   | 49      | 1191       | 1715     | 177     |
| D108     | 3BHK+3T           | 1142   | 49      | 1191       | 1717     | -       |
| D208     | 3BHK+3T           | 1142   | 49      | 1191       | 1715     | -       |
| D308     | 3BHK+3T           | 1156   | 106     | 1262       | 1810     | -       |
| D408     | 3BHK+3T           | 1156   | 93      | 1249       | 1792     | -       |