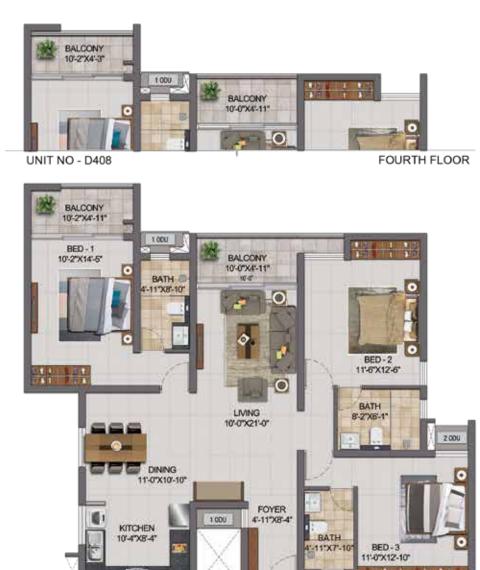

BALCONY TOTAL SALEABLE AREA CARPET AREA

(SFT) AREA (SFT) (SFT)

| UNIT NO. | 0.000             | CARPET | BALCONY | TOTAL      | SALEABLE | PRIVATE |
|----------|-------------------|--------|---------|------------|----------|---------|
| UNIT NO. | APARTMENT<br>TYPE | AREA   | AREA    | CARPET     | AREA     | TERRACE |
| WING-A   | III.E             | (SFT)  | (SFT)   | AREA (SFT) | (SFT)    | (SFT)   |
| DG08     | 3BHK+3T           | 1142   | 49      | 1191       | 1715     | 177     |
| D108     | 3BHK+3T           | 1142   | 49      | 1191       | 1717     | -       |
| D208     | 3BHK+3T           | 1142   | 49      | 1191       | 1715     | -       |
| D308     | 3BHK+3T           | 1156   | 106     | 1262       | 1810     | -       |
| D408     | 3BHK+3T           | 1156   | 93      | 1249       | 1792     | -       |