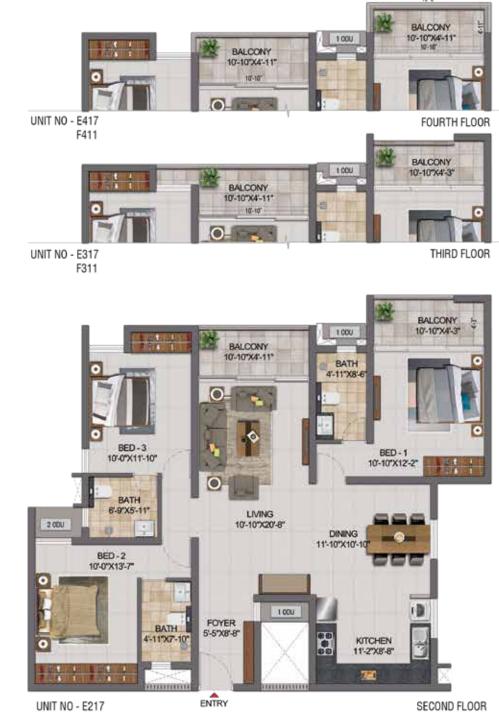

FOYER 5-5\*X8-8\*

BATH #

LIVING 10'-10"X20'-8"

F211

| UNIT NO.    | APARTMENT<br>TYPE | CARPET<br>AREA<br>(SFT) | BALCONY<br>AREA<br>(SFT) | TOTAL<br>CARPET<br>AREA (SFT) | SALEABLE<br>AREA<br>(SFT) | PRIVATE<br>TERRACE<br>(SFT) |
|-------------|-------------------|-------------------------|--------------------------|-------------------------------|---------------------------|-----------------------------|
| EG17 & FG11 | 3BHK +3T          | 1143                    | 53                       | 1196                          | 1731                      | 0 & 205                     |
| E117 & F111 | 3BHK +3T          | 1143                    | 53                       | 1196                          | 1733 & 1732               | -                           |
| E217 & F211 | 3BHK +3T          | 1138                    | 105                      | 1243                          | 1789                      | -                           |
| E317 & F311 | 3BHK +3T          | 1138                    | 108                      | 1246                          | 1793                      | -                           |
| E417 & F411 | 3BHK +3T          | 1138                    | 112                      | 1250                          | 1791                      | -                           |