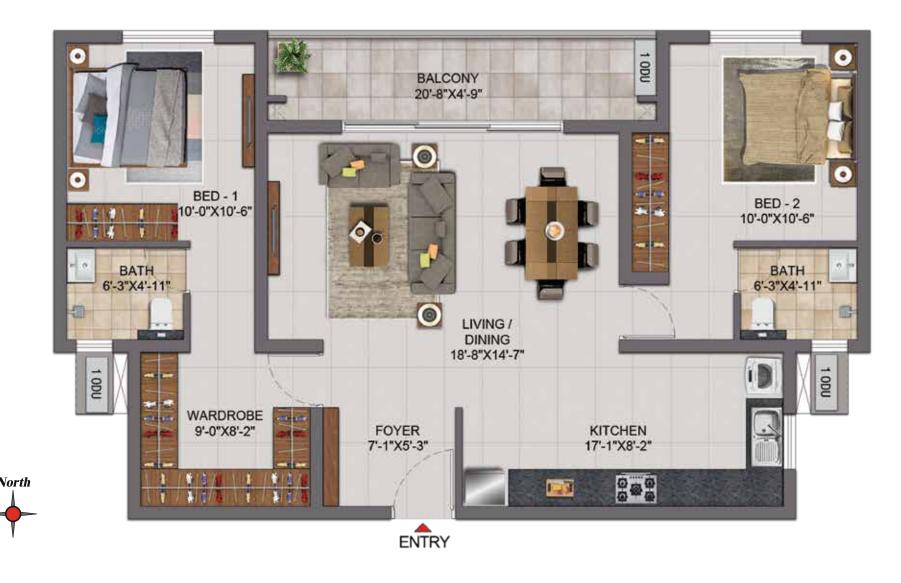

1 BHK - ELITE

THIRD &

BALCONY 10'-0"X4'-9" BED - 1 10'-0"X10'-6" BATH 6'-3"X4'-11" LIVING / DINING 10'-0"X19'-10" KITCHEN 6'-9"X8'-2" 990 ENTRY

UNIT NO - JG03 JG04 JG05

JG06

**GROUND FLOOR** UNIT NO - J103 TO J403 J104 TO J404 J105 TO J405 J106 TO J406 FIRST, SECOND, THIRD & FOURTH FLOOR