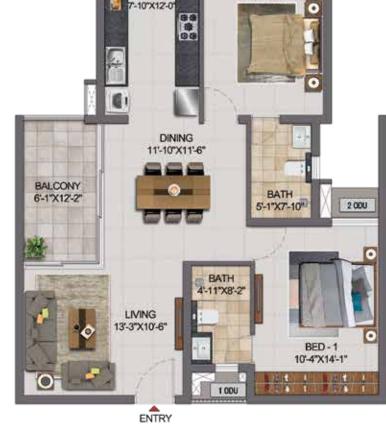

North

UNIT -GG07

GG08 HG02

HG03

HG04

UNIT - FG09 **GROUND FLOOR** FG10

BED-2 10'-0"X12'-0" KITCHEN 666 BATH 2 0DU BALCONY 5'-1"X7'-10" 6'-1"X12'-2" DINING 11'-10"X11'-6" LIVING 13'-3"X10'-6" BED - 1 10'-4"X14'-1" 1 ODU ENTRY

| BALCONY<br>6-1-1×12-2 | MITCHEN 7-10"X12-0" GG  DINING 11"-10"X11"-6" | BED-2<br>10-0°X12-0°                      |
|-----------------------|-----------------------------------------------|-------------------------------------------|
| NA ALEX               |                                               |                                           |
|                       | LIVING<br>13'-3"X10'-6"                       | BATH<br>117X8-27<br>BED-1<br>10'-4"X14-1" |
|                       | ENTRY                                         |                                           |

UNIT -A208 TO A408 A309 TO A409

SECOND,THIRD & FOURTH FLOOR

KEY PLAN

|                         | KITCHEN<br>7-10"X12-0"   | BED - 2<br>10'-0"X12'-0" |
|-------------------------|--------------------------|--------------------------|
| BALCONY<br>6'-1"X12'-2" | DINING<br>11'-10"X11'-6" | BATH 5-1"X7-10" 2 000    |
| 0                       | LIVING<br>13'-3"X10'-6"  | BED - 1<br>10'-4"X14'-1" |