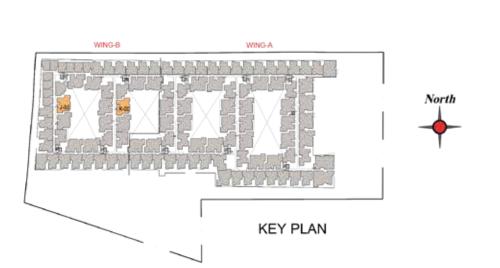

SITE PLAN - BASEMENT FLOOR WING B & GROUND FLOOR WING A

11.Poolside jacuzzi

13.Poolside yoga deck

14.Poolside lounge seaters

15.Sunken Amphitheater 16.Outdoor screening prov

12.Aqua gym

17.TOT-LOT

BASEMENT FLOOR WING B & GROUND FLOOR WING A

32.Jogging track 33.Outdoor Tree plaza 34.Meditation zone 36.Kids outdoor seating deck 37.Barbeque pits 38.Outdoor Tenting Camp

50.Squash 51.Table tennis 52.Billiards 54.Multipurpose Hall 55.Indoor Kids play area 59.Creche

GROUND FLOOR WING B & 1ST FLOOR WING A

WING-B

AMENITIES LIST 25.Interaction deck 26.Family corner

27. Senior Citizen's zone

28.Water plaza 29.Tree plaza in Courtyard 35.Wifi lounge

WING-A

53.Carrom/ Foosball/ air hockey 57.Art, music & painting deck

F107 F109 E116 E115 E114 E113 E112 E111 E110

67.Interactive gym (AG 6 simulation) 68.Yoga & Aerobics room 70.Business center

62. Spinning wheel of Hope

63. Video games room

65. Virtual reality games

66.GYM