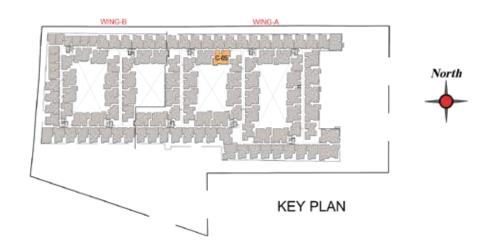

SITE PLAN - BASEMENT FLOOR WING B & GROUND FLOOR WING A

11.Poolside jacuzzi

13.Poolside yoga deck

14.Poolside lounge seaters

15.Sunken Amphitheater 16.Outdoor screening prov

12.Aqua gym

17.TOT-LOT

BASEMENT FLOOR WING B & GROUND FLOOR WING A

32.Jogging track 33.Outdoor Tree plaza 34.Meditation zone 36.Kids outdoor seating deck 37.Barbeque pits 38.Outdoor Tenting Camp

50.Squash 51.Table tennis 52.Billiards 54.Multipurpose Hall 55.Indoor Kids play area 59.Creche

GROUND FLOOR WING B & 1ST FLOOR WING A

WING-B

AMENITIES LIST 25.Interaction deck 26.Family corner

27. Senior Citizen's zone

28.Water plaza 29.Tree plaza in Courtyard 35.Wifi lounge

WING-A

53.Carrom/ Foosball/ air hockey 57.Art, music & painting deck

F107 F109 E116 E115 E114 E113 E112 E111 E110

67.Interactive gym (AG 6 simulation) 68.Yoga & Aerobics room 70.Business center

62. Spinning wheel of Hope

63. Video games room

65. Virtual reality games

66.GYM