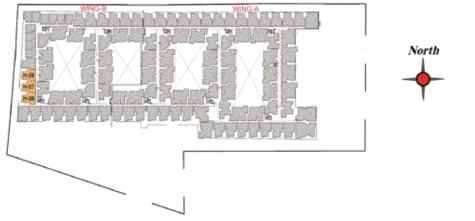

--|------------------|--------------------|
| WING-B           | TYPE      | (SFT)  | (SFT)   | AREA (SFT) | (SFT)            | (SFT)              |
| HG06,HG07 & HG08 | 2BHK+2T   | 735    | 67      | 802        | 1163,1157 & 1157 | 298,250 & 201      |
| H106,H107 & H108 | 2BHK+2T   | 735    | 67      | 802        | 1163,1157 & 1157 | -                  |
| H206,H207 & H208 | 2BHK+2T   | 735    | 67      | 802        | 1163,1157 & 1156 | -                  |
| H306,H307 & H308 | 2BHK+2T   | 735    | 67      | 802        | 1163,1157 & 1157 | -                  |
| H406,H407 & H408 | 2BHK+2T   | 735    | 67      | 802        | 1162,1156 & 1157 | -                  |





UNIT - H106 TO H306 FIRST, SECOND H107 TO H307 & THIRD FLOOR UNIT - H108,H308 & H408 FIRST, SECOND,THIRD & FOURTH FLOOR





| UNIT NO.<br>WING-A | APARTMENT<br>TYPE | CARPET<br>AREA<br>(SFT) | BALCONY<br>AREA<br>(SFT) | TOTAL<br>CARPET<br>AREA (SFT) | SALEABLE<br>AREA<br>(SFT) | PRIVATE<br>TERRACE<br>(SFT) |
|--------------------|-------------------|-------------------------|--------------------------|-------------------------------|---------------------------|-----------------------------|
| BG01 & CG01        | 2BHK+2T           | 762                     | 36                       | 798                           | 1178                      | 203 & 204                   |
| B101 & C101        | 2BHK+2T           | 762                     | 33                       | 795                           | 1175                      | -                           |
| B201 & C201        | 2BHK+2T           | 762