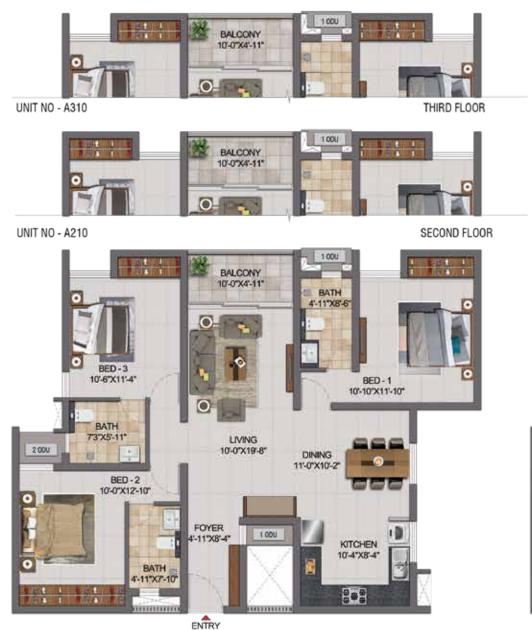

(SFT)

205

| BED - 1 10-10"X11"-10"  BALCONY 10-10"X4"-11"  BED - 3 10-6"X11"-4"  LIVING 10-0"X19"-8"  DINING 11"-0"X10-2"  KITCHEN 10-4"X8-4"  FOYER 4"-11"X8-4"  BED - 2 10-0"X19"-8"  DOUBLE BATH 7-3"X5"-11" 2000  BED - 2 10-0"X19"-8"  DOUBLE BATH 7-3"X5"-11" 2000  BED - 2 10-0"X12"-10"  BED - 3 10-0"X19"-8"  DOUBLE BED - 2 10-0"X19"-8"  DOUBLE BED - 2 10-0"X19"-8"  BED - 3 10-0"X19"-8"  DOUBLE BED - 2 10-0"X19"-8"  BED - 3 10-0"X19"-8" | BALCONY<br>10-10°X4'-3" 1000 I | BALCONY<br>10/07X4-11* | FOURTH FLOOR                                |
|--------------------------------------------------------------------------------------------------------------------------------------------------------------------------------------------------------------------------------------------------------------------------------------------------------------------------------------------------------------------------------------------------------------------------------------------------------------------------------------------------------------------------------------------------------------------------------------------------------------------------------------------------------------------------------------------------------------------------------------------------------------------------------------------------------------------------------------------------------------------------------------------------------------------------------------------------------------------------------------------------------------------------------------------------------------------------------------------------------------------------------------------------------------------------------------------------------------------------------------------------------------------------------------------------------------------------------------------------------------------------------------------------------------------------------------------------------------------------------------------------------------------------------------------------------------------------------------------------------------------------------------------------------------------------------------------------------------------------------------------------------------------------------------------------------------------------------------------------------------------------------------------------------------------------------------------------------------------------------------------------------------------------------------------------------------------------------------------------------------------------------|--------------------------------|------------------------|---------------------------------------------|
| KITCHEN 10'-4'X8'-4"  BATH 8-11'X7'-10'  BED -2 10'-0'X12'-10'                                                                                                                                                                                                                                                                                                                                                                                                                                                                                                                                                                                                                                                                                                                                                                                                                                                                                                                                                                                                                                                                                                                                                                                                                                                                                                                                                                                                                                                                                                                                                                                                                                                                                                                                                                                                                                                                                                                                                                                                                                                                 | BED - 1<br>10'-10'X11'-10"     | 6" 10'-0"X19'-8"       | BED-3<br>10-6"X11'-4"<br>BATH<br>7-3"X5-11" |
| ENTRY                                                                                                                                                                                                                                                                                                                                                                                                                                                                                                                                                                                                                                                                                                                                                                                                                                                                                                                                                                                                                                                                                                                                                                                                                                                                                                                                                                                                                                                                                                                                                                                                                                                                                                                                                                                                                                                                                                                                                                                                                                                                                                                          | 10-4×8-4*                      | 4-11788-4*             | BATH BED-2<br>4-11*X7-10* 10*-0*X12-10*     |