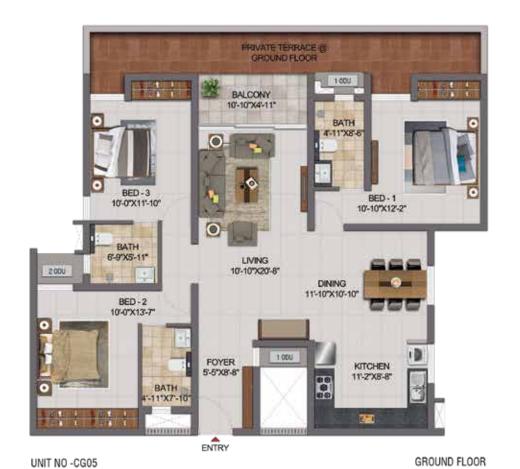

---|-------------------|--------|---------|------------|------------------|--------------------|
| WING-A      | LIPE              | (SFT)  | (SFT)   | AREA (SFT) | (SFT)            | (SFT)              |
| EG18 & FG12 | 3BHK +3T          | 1143   | 53      | 1196       | 1727             | 0 & 205            |
| E118 & F112 | 3BHK +3T          | 1143   | 53      | 1196       | 1728 & 1729      | -                  |
| E218 & F212 | 3BHK +3T          | 1143   | 53      | 1196       | 1727 & 1726      | -                  |
| E318 & F312 | 3BHK +3T          | 1138   | 113     | 1251       | 1795             | -                  |
| E418 & F412 | 3BHK +3T          | 1138   | 99      | 1237       | 1778             | -                  |

FOYER 5-5\*X8-8\*

BATH #

LIVING 10'-10"X20'-8"















F211





| UNIT NO.    | APARTMENT<br>TYPE | CARPET<br>AREA<br>(SFT) | BALCONY<br>AREA<br>(SFT) | TOTAL<br>CARPET<br>AREA (SFT) | SALEABLE<br>AREA<br>(SFT) | PRIVATE<br>TERRACE<br>(SFT) |
|-------------|-------------------|-------------------------|--------------------------|-------------------------------|---------------------------|-----------------------------|
| EG17 & FG11 | 3BHK +3T          | 1143                    | 53                       | 1196                          | 1731                      | 0 & 205                     |
| E117 & F111 | 3BHK +3T          | 1143                    | 53                       | 1196                          | 1733 & 1732               | -                           |
| E217 & F211 | 3BHK +3T          | 1138                    | 10