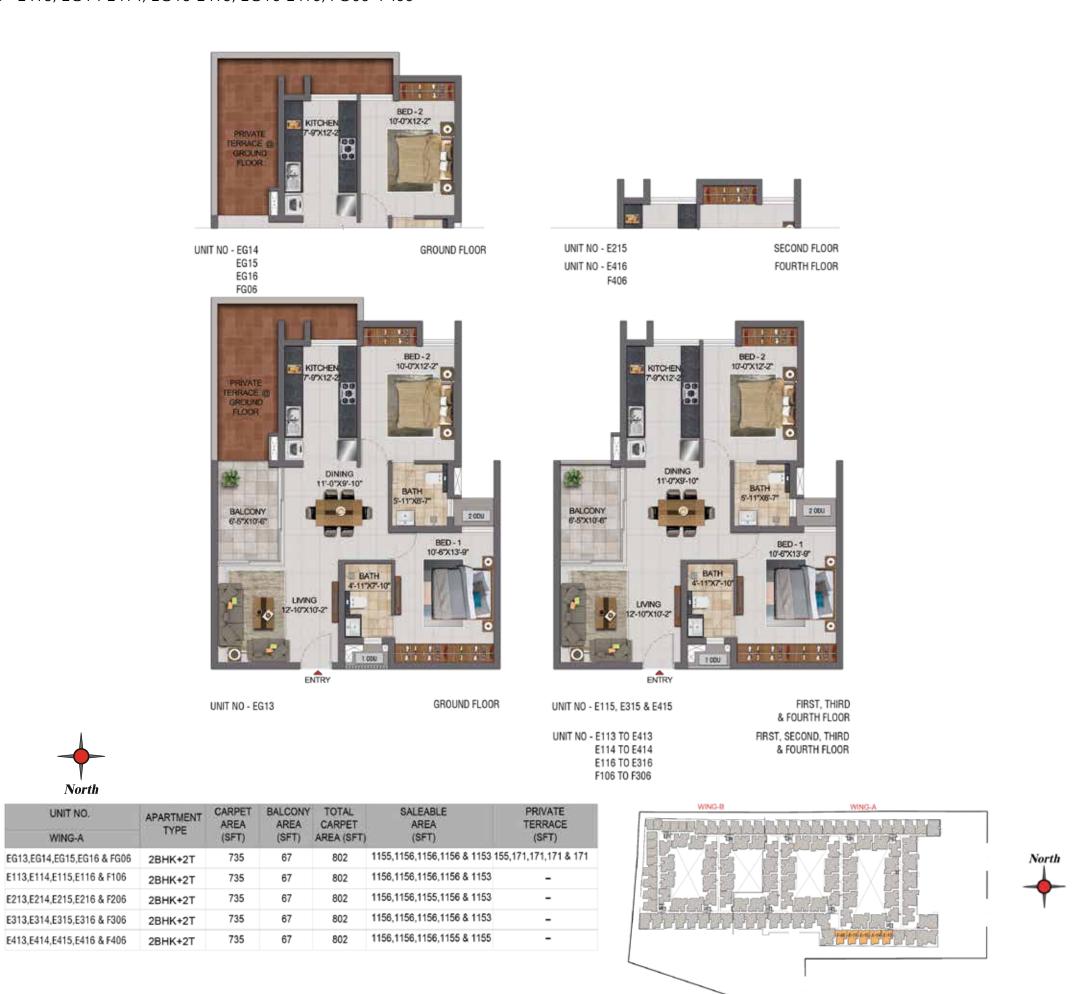

FIRST, SECOND, THIRD

&THIRD FLOOR

BED-2

CARPET BALCONY TOTAL

AREA CARPET

62 762

2BHK+2T 700,699 & 699 62 762,761 & 761 1100,1099 & 1105

(SFT) AREA (SFT)

762,762,761,

62 762,762 & 762 1100,1100 & 1106

761,761,762, 1105,1099,1100.

AREA

(SFT)

1106,1100,1100,

1106,1100,1099,

1106,1100,1100,

1100,1100 & 1106

1100,1100 & 1106

1106,1100,1100, 255,246,239,

1100,1100 & 1106 233,229 & 226

TERRACE

APARTMENT

TYPE

2BHK+2T 700

2BHK+2T 700

2BHK+2T 700

2BHK+2T 700,700 & 700

700,700,699,

699,699,700.

WING-B

KG06,KG07,KG08,

K106,K107,K108,

K206, K207, K208,

K109,K110 & K111

K209,K210 & K211

K309,K310 & K311

K409,K410 & K411

K406,K407,K408,

KG09,KG10 & KG11

| UNIT NO.                                           | APARTMENT | AREA                                      | AREA  | CARPET                                    | SALEABLE<br>AREA                                   | TERRACE   |
|----------------------------------------------------|-----------|-------------------------------------------|-------|-------------------------------------------|----------------------------------------------------|-----------|
| WING-A                                             | TYPE      | (SFT)                                     | (SFT) | AREA (SFT)                                | (SFT)                                              | (GF)(SFT) |
| BG05,BG06,BG07,BG08,<br>CG06,CG07,CG08,CG09 & CG10 | 2BHK+2T   | 700                                       | 62    | 762                                       | 1106,1100,1100,1100,<br>1100,1106,1106,1100 & 1100 | 231       |
| B105,B106,B107,B108,<br>C106,C107,C108,C109 & C110 | 2BHK+2T   | 700                                       | 62    | 762                                       | 1106,1100,1100,1100,<br>1100,1106,1106,1100 & 1100 | -         |
| B205,B206,B207,B208,<br>C206,C207,C208,C209 & C210 | 2BHK+2T   | 700,700,699,700,<br>700,700,699,700 & 700 | 62    | 762,762,761,762,<br>762,762,761,762 & 762 | 1106,1100,1099,1100,<br>1100,1106,1105,1100 & 1100 | -         |
| B305,B306,B307,B308,<br>C306,C307,C308,C309 & C310 | 2BHK+2T   | 700                                       | 62    | 762                                       | 1106,1100,1100,1100,<br>1100,1106,1106,1100 & 1100 | -         |
| B405,B406,B407,B408,<br>C406,C407,C408,C409 & C410 | 2BHK+2T   | 700,700,700,700,<br>699,699,700,699 & 699 | 62    | 762,762,762,762,<br>761,761,762,761 & 761 | 1106,1100,1100,1100,<br>1099,1105,1106,1099 & 1099 | -         |