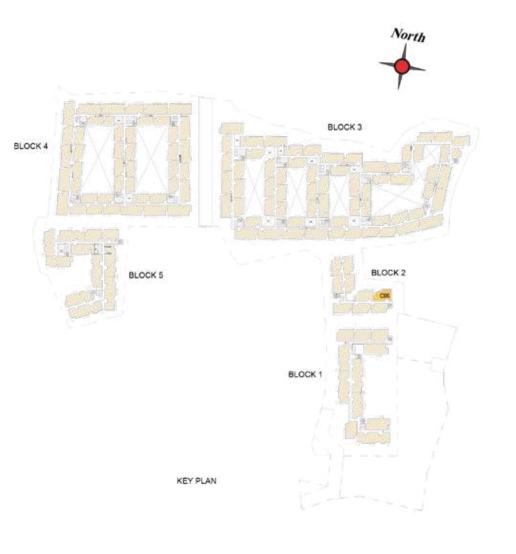

### MODEL HOUSE

FLOOR PLANS
BLOCK

SIGNATURE
BLOCK

BLOCK 1 FIRST FLOOR

BLOCK 2 BLOCK 1 BLOCK 1 FIRST FLOOR PLAN

BLOCK 1 THIRD FLOOR

BLOCK 3

BLOCK 5

BLOCK 2

North

BLOCK 1

BLOCK 1 FOURTH FLOOR PLAN

BLOCK 4

FLOOR PLANS BLOCK 2 ELITE BLOCK

BLOCK 2 GROUND FLOOR PLAN

BLOCK 3

BLOCK 2

BLOCK 1

BLOCK 4

FIRST FLOOR PLAN

North

BLOCK 2 SECOND FLOOR PLAN

BLOCK 3

BLOCK 2

BLOCK 1

BLOCK 4

BLOCK 2 THIRD FLOOR PLAN

BLOCK 2 FOURTH FLOOR PLAN