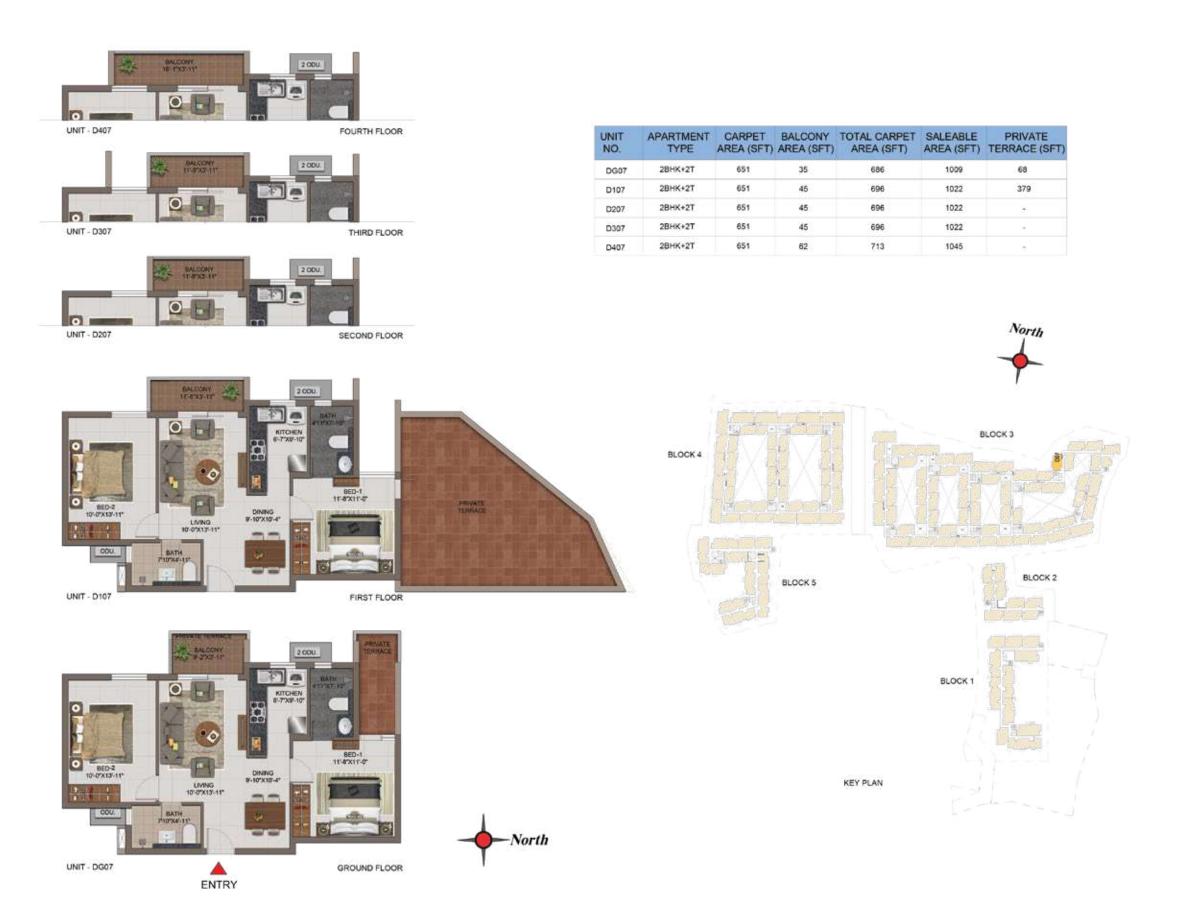

| 645                  | 34                    | 679                        | 1002                   | 72                       |
| D106        | 2BHK+2T           | 645                  | 62                    | 707                        | 1039                   | 14                       |
| D206        | 2BHK+2T           | 645                  | 36                    | 681                        | 1004                   |                          |
| D306        | 2BHK+2T           | 645                  | 62                    | 707                        | 1039                   | -                        |
| D406        | 2BHK+2T           | 642                  | 38                    | 680                        | 1008                   |                          |







ENTRY

GROUND FLOOR

UNIT-FG11

| UNIT<br>NO. | APARTMENT<br>TYPE | CARPET<br>AREA (SFT) | BALCONY<br>AREA (SFT) | TOTAL CARPET<br>AREA (SFT) | SALEABLE<br>AREA (SFT) | PRIVATE<br>TERRACE (SFT |
|-------------|-------------------|----------------------|-----------------------|----------------------------|------------------------|-------------------------|
| FG11        | 2BHK+2T           | 642                  | 34                    | 676                        | 1015                   | 67                      |
| F111        | 2BHK+2T           | 639                  | 57                    | 696                        | 1036                   | .4                      |
| F211        | 2BHK+2T           | 639                  | 57                    | 696                        |