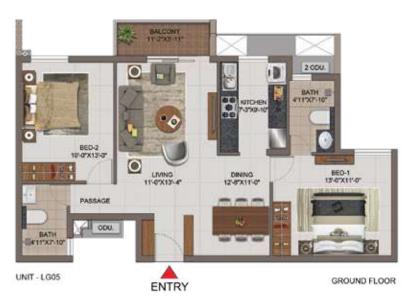

**KEY PLAN** 

**KEY PLAN** 

GROUND FLOOR

| UNIT<br>NO. | APARTMENT<br>TYPE | CARPET<br>AREA (SFT) | BALCONY<br>AREA (SFT) | TOTAL CARPET<br>AREA (SFT) | SALEABLE<br>AREA (SFT) | PRIVATE<br>TERRACE (SFT) |
|-------------|-------------------|----------------------|-----------------------|----------------------------|------------------------|--------------------------|
| FG05        | 1BHK+1T           | 492                  | 34                    | 526                        | 775                    | 133                      |
| LG01        | 1BHK+1T           | 601                  | 33                    | 634                        | 939                    | 107                      |