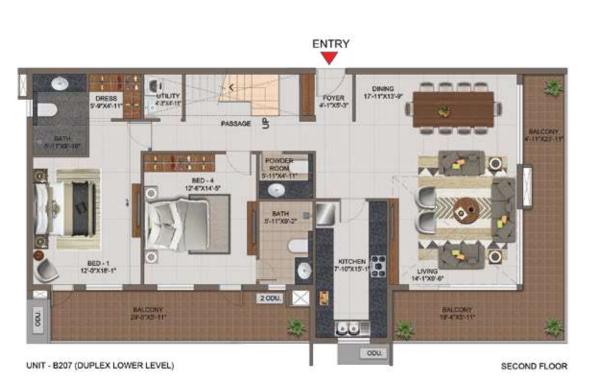

| 117                   | 1507                       | 2160                   |





# UNIT PLANS 4 BHK SIGNATURE



| NO.  | APARTMENT<br>TYPE   | CARPET<br>AREA (SFT) | BALCONY<br>AREA (SFT) | TOTAL CARPET<br>AREA (SFT) | SALEABLE<br>AREA (SFT) |
|------|---------------------|----------------------|-----------------------|----------------------------|------------------------|
| B201 | 48HK+4T (signature) | 1450                 | 143                   | 1593                       | 2321                   |
| B301 | 4BHK+4T (signature) | 1450                 | 168                   | 1618                       | 2355                   |
| B401 | 48HK+4T (signature) | 1462                 | 143                   | 1605                       | 2342                   |

























| UNIT | APARTMENT                  | CARPET     | BALCONY    | TOTAL CARPET | SALEABLE   |
|------|----------------------------|------------|------------|--------------|------------|
| NO.  | TYPE                       | AREA (SFT) | AREA (SFT) | AREA (SFT)   | AREA (SFT) |
| B207 | 4BHK+4T (Duplex signature) | 2349       | 544        | 2839         | 4144       |



# PAYMENT PATTERN

| Booking Advance                           | 10%  |
|-------------------------------------------|------|
| Agreement Stage                           | 40%  |
| Commencement of Foundation                | 10%  |
| Commencement of Basement Roof             | 7.5% |
| Commencement of Ground Floor Roof         | 7.5% |
| Commencement of 2nd Floor Roof            | 7.5% |
| Commencement of 4th Floor Roof