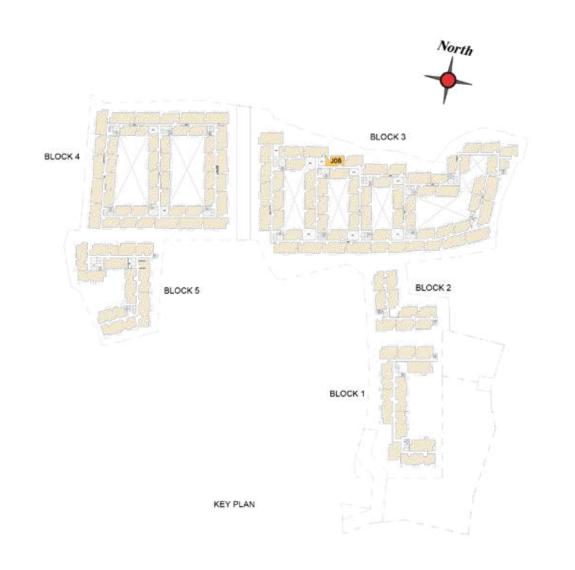

UNIT - JG06

ENTRY

GROUND FLOOR

| NO.  | APARTMENT<br>TYPE | CARPET<br>AREA (SFT) | BALCONY<br>AREA (SFT) | TOTAL CARPET<br>AREA (SFT) | SALEABLE<br>AREA (SFT) | PRIVATE<br>TERRACE (SFT |
|------|-------------------|----------------------|-----------------------|----------------------------|------------------------|-------------------------|
| JG06 | 2BHK+2T           | 747                  | 44                    | 791                        | 1185                   | 147                     |
| J106 | 2BHK+2T           | 748                  | 64                    | 812                        | 1208                   | *:                      |
| J206 | 2BHK+2T           | 748                  | 64                    | 812                        | 1208                   | 65                      |
| J306 | 2BHK+2T           | 748                  | 86                    | 834                        | 1237                   | - 6                     |
| J406 | 2BHK+2T           | 747                  | 59                    | 806                        | 1202                   | -2                      |