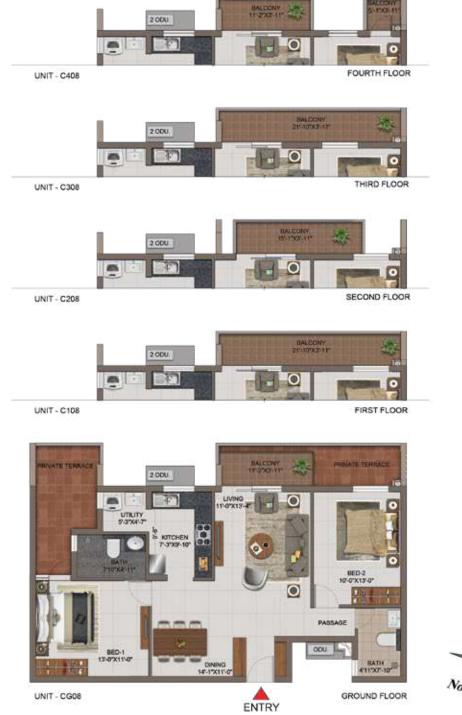

| UNIT<br>NO. | APARTMENT<br>TYPE | CARPET<br>AREA (SFT) | BALCONY<br>AREA (SFT) | TOTAL CARPET<br>AREA (SFT) | SALEABLE<br>AREA (SFT) | PRIVATE<br>TERRACE (SFT) |
|-------------|-------------------|----------------------|-----------------------|----------------------------|------------------------|--------------------------|
| CG02        | 2BHK+2T           | 749                  | 44                    | 793                        | 1158                   | 160                      |
| C102        | 2BHK+2T           | 749                  | 86                    | 835                        | 1213                   | 2                        |
| C202        | 2BHK+2T           | 749                  | 59                    | 808                        | 1178                   | ×                        |
| C302        | 2BHK+2T           | 751                  | 86                    | 837                        | 1213                   |                          |
| C402        | 2BHK+2T           | 751                  | 64                    | 815                        | 1184                   | *                        |