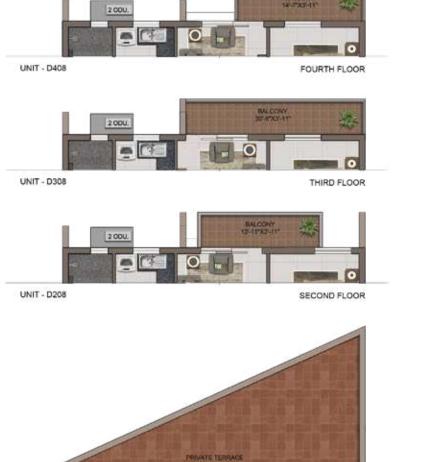

| UNIT<br>NO. | APARTMENT<br>TYPE | CARPET<br>AREA (SFT) | BALCONY<br>AREA (SFT) | TOTAL CARPET<br>AREA (SFT) | SALEABLE<br>AREA (SFT) | PRIVATE<br>TERRACE (SFT) |
|-------------|-------------------|----------------------|-----------------------|----------------------------|------------------------|--------------------------|
| DG06        | 28HK+2T           | 645                  | 34                    | 679                        | 1002                   | 72                       |
| D106        | 2BHK+2T           | 645                  | 62                    | 707                        | 1039                   | 14                       |
| D206        | 2BHK+2T           | 645                  | 36                    | 681                        | 1004                   |                          |
| D306        | 2BHK+2T           | 645                  | 62                    | 707                        | 1039                   | -                        |
| D406        | 2BHK+2T           | 642                  | 38                    | 680                        | 1008                   |                          |

North

| UNIT<br>NO. | APARTMENT<br>TYPE | CARPET<br>AREA (SFT) | BALCONY<br>AREA (SFT) | TOTAL CARPET<br>AREA (SFT) | SALEABLE<br>AREA (SFT) | PRIVATE<br>TERRACE (SFT) |
|-------------|-------------------|----------------------|-----------------------|----------------------------|------------------------|--------------------------|
| D108        | 2BHK+2T           | 645                  | 81                    | 726                        | 1056                   | 450                      |
| D208        | 2BHK+2T           | 645                  | 55                    | 700                        | 1021                   | 2                        |
| D308        | 2BHK+2T           | 645                  | 81                    | 726                        | 1056                   | *                        |
| D408        | 2BHK+2T           | 642                  | 57                    | 699                        | 1025                   |                          |