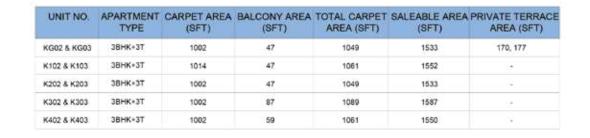

| UNIT NO.         | APARTMENT<br>TYPE | CARPET AREA<br>(SFT) | BALCONY AREA<br>(SFT) | TOTAL CARPET<br>AREA (SFT) | SALEABLE AREA<br>(SFT) | PRIVATE TERRACE<br>AREA (SFT) |
|------------------|-------------------|----------------------|-----------------------|----------------------------|------------------------|-------------------------------|
| DG05,FG06 & KG04 | 3BHK+3T           | 1002                 | 47                    | 1049                       | 1533,1530 & 1533       | 176,169 & 170                 |
| D105,F106 & K104 | 38HK+3T           | 1002                 | 87                    | 1089                       | 1586,1583 & 1587       |                               |
| D205,F206 & K204 | 38HK+3T           | 1002                 | 59                    | 1061                       | 1549,1546 & 1550       | • ,                           |
| D305,F306 & K304 | 38HK+3T           | 1002                 | 87                    | 1089                       | 1586,1583 & 1587       |                               |
| D405,F406 & K404 | 3BHK+3T           | 1014                 | 47                    | 1061                       | 1552,1549 & 1552       |                               |