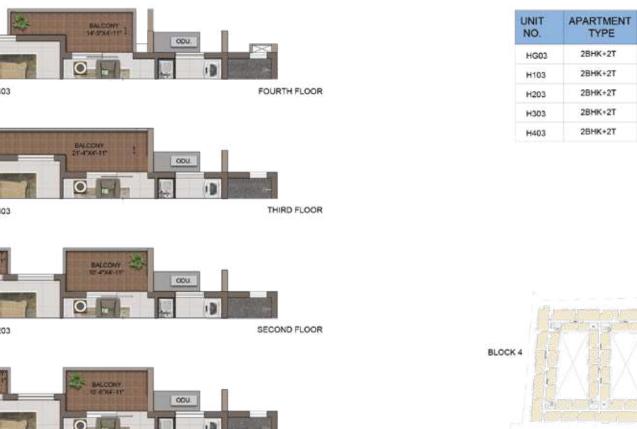

| NO.  | APARTMENT<br>TYPE | CARPET<br>AREA (SFT) | BALCONY<br>AREA (SFT) | TOTAL CARPET<br>AREA (SFT) | SALEABLE<br>AREA (SFT) | PRIVATE<br>TERRACE (SFT |
|------|-------------------|----------------------|-----------------------|----------------------------|------------------------|-------------------------|
| HG03 | 2BHK+2T           | 703                  | 50                    | 753                        | 1117                   | 31                      |
| H103 | 2BHK+2T           | 705                  | 66                    | 771                        | 1138                   |                         |
| H203 | 2BHK+2T           | 705                  | 65                    | 770                        | 1137                   |                         |
| H303 | 28HK+2T           | 705                  | 83                    | 788                        | 1160                   | •                       |
| H403 | 28HK+2T           | 688                  | 58                    | 746                        | 1122                   | · ·                     |