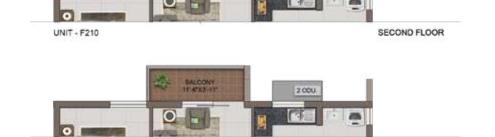

# UNIT PLANS 2 BHK ELITE

| UNIT<br>NO. | APARTMENT<br>TYPE | CARPET<br>AREA (SFT) | BALCONY<br>AREA (SFT) | TOTAL CARPET<br>AREA (SFT) | SALEABLE<br>AREA (SFT) | PRIVATE<br>TERRACE (SFT |
|-------------|-------------------|----------------------|-----------------------|----------------------------|------------------------|-------------------------|
| EG01        | 2BHK+2T           | 645                  | 34                    | 679                        | 991                    | 126                     |
| E101        | 28HK+2T           | 645                  | 81                    | 726                        | 1054                   | +:                      |
| E201        | 2BHK+2T           | 645                  | 55                    | 700                        | 1019                   | 50                      |
| E301        | 2BHK+2T           | 645                  | 81                    | 726                        | 1054                   | - 20                    |
| E401        | 28HK+2T           | 642                  | 57                    | 699                        | 1023                   | #.s                     |