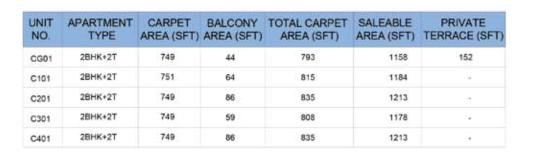

| UNIT<br>NO. | APARTMENT<br>TYPE | CARPET<br>AREA (SFT) | BALCONY<br>AREA (SFT) | TOTAL CARPET<br>AREA (SFT) | SALEABLE<br>AREA (SFT) | PRIVATE<br>TERRACE (SFT) |
|-------------|-------------------|----------------------|-----------------------|----------------------------|------------------------|--------------------------|
| CG02        | 2BHK+2T           | 749                  | 44                    | 793                        | 1158                   | 160                      |
| C102        | 2BHK+2T           | 749                  | 86                    | 835                        | 1213                   | 2                        |
| C202        | 2BHK+2T           | 749                  | 59                    | 808                        | 1178                   | ×                        |
| C302        | 2BHK+2T           | 751                  | 86                    | 837                        | 1213                   |                          |
| C402        | 2BHK+2T           | 751                  | 64                    | 815                        | 1184                   | *                        |