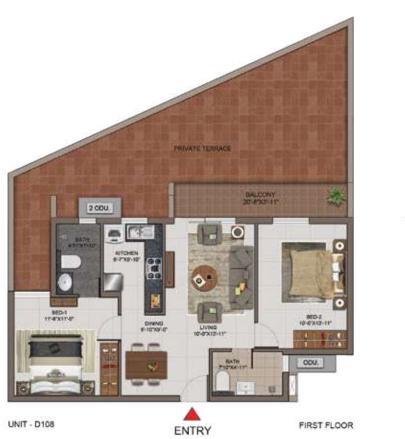

North

| UNIT<br>NO. | APARTMENT<br>TYPE | CARPET<br>AREA (SFT) | BALCONY<br>AREA (SFT) | TOTAL CARPET<br>AREA (SFT) | SALEABLE<br>AREA (SFT) | PRIVATE<br>TERRACE (SFT) |
|-------------|-------------------|----------------------|-----------------------|----------------------------|------------------------|--------------------------|
| D108        | 2BHK+2T           | 645                  | 81                    | 726                        | 1056                   | 450                      |
| D208        | 2BHK+2T           | 645                  | 55                    | 700                        | 1021                   | 2                        |
| D308        | 2BHK+2T           | 645                  | 81                    | 726                        | 1056                   | *                        |
| D408        | 2BHK+2T           | 642                  | 57                    | 699                        | 1025                   |                          |