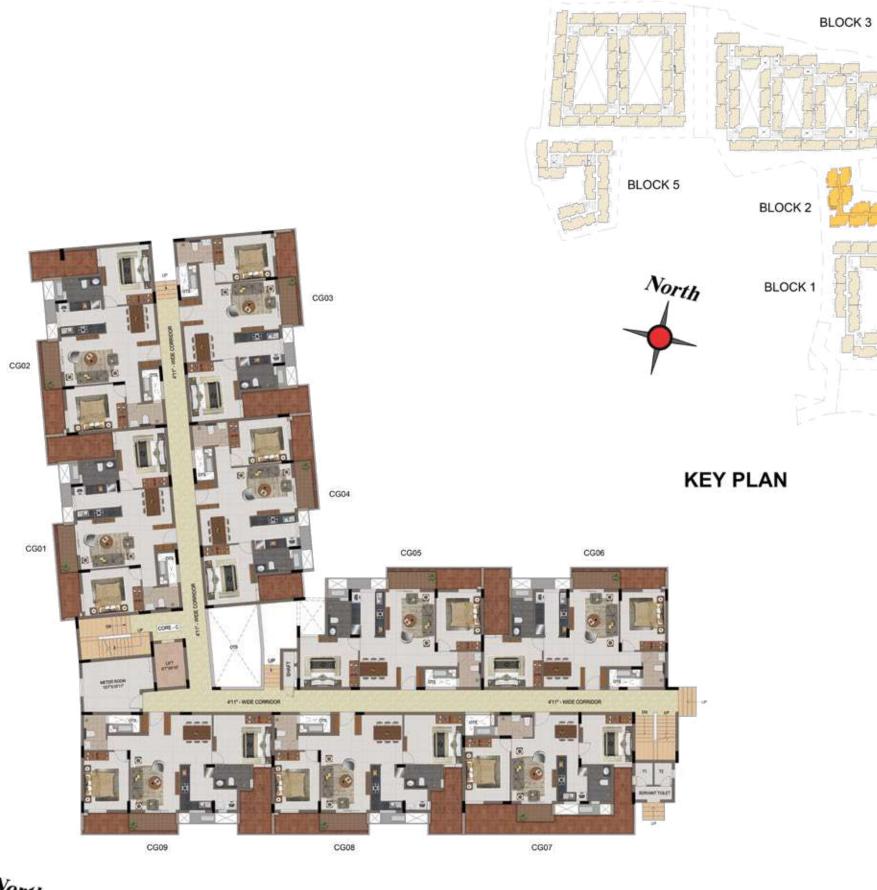

URE HOMES WITH STATE-OF-THE-ART FEATURES

The dedicated signature blocks come with upgraded features for luxury living

- Spaciously planned interior spaces
- Wide corridors of 6ft for the Signature blocks
- Master bedroom with dressing rooms
- Master bathroom finished with American Standard/ TOTO/ Equivalent specification
- Rain shower, glass shower partition for the master bathroom
- Bluetooth speakers in master bathroom and kitchen
- Exclusive pull-out taps with graphite sink in your kitchen





### MODEL HOUSE

















FLOOR PLANS
BLOCK

SIGNATURE
BLOCK







BLOCK 1 FIRST FLOOR



BLOCK 2 BLOCK 1 BLOCK 1 FIRST FLOOR PLAN













BLOCK 1 THIRD FLOOR



BLOCK 3

BLOCK 5

BLOCK 2

North

BLOCK 1





BLOCK 1 FOURTH FLOOR PLAN





BLOCK 4

FLOOR PLANS BLOCK 2 ELITE BLOCK





BLOCK 2 GROUND FLOOR PLAN

BLOCK 3

BLOCK 2

BLOCK 1

BLOCK 4



FIRST FLOOR PLAN



North

BLOCK 2 SECOND FLOOR PLAN

BLOCK 3

BLOCK 2

BLOCK 1

BLOCK 4





BLOCK 2 THIRD FLOOR PLAN





BLOCK 2 FOURTH FLOOR PLAN

# FLOOR PLANS BLOCK 3 ELITE BLOCK



### BLOCK 3 **GROUND FLOOR PLAN**

### LEGEND

- 4. PERGOLA 8. FITNESS CORNER 10. KID'S PLAY AREA

- 20. BASEKET BALL COURT 21. SIT-OUT CORNER
- 25. HALF KABADDI COURT
- 26. LEISURE SIT OUT ZONE
- 27. KID'S SWAMP POOL
- 28. PARTY LAWN 29. SKATING RING / MINI HOCKEY
- 30. CHESS CORNER
- 31. SENIOR CITIZEN'S SIT-OUT ZONE
- 32. HOOKEY RING TOSS GAME WALL
- 43. TROMPOLINE WITH SLAM DUNK



**KEY PLAN** 

BLOCK 3 FIRST FLOOR PLAN



BLOCK 3 FIRST FLOOR PLAN





BLOCK 3 SECOND FLOOR PLAN



**KEY PLAN** 

BLOCK 3 THIRD FLOOR PLAN



BLOCK 3 T