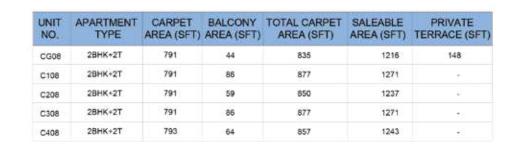

| UNIT NO. | APARTMENT<br>TYPE | CARPET AREA<br>(SFT) | BALCONY AREA<br>(SFT) | TOTAL CARPET<br>AREA (SFT) | SALEABLE AREA<br>(SFT) | PRIVATE TERRACE<br>AREA (SFT) |
|----------|-------------------|----------------------|-----------------------|----------------------------|------------------------|-------------------------------|
| J G03    | 2BHK+2T           | 791                  | 44                    | 835                        | 1214                   | 148                           |
| J 103    | 2BHK+2T           | 791                  | 86                    | 877                        | 1269                   |                               |
| J 203    | 2BHK+2T           | 791                  | 59                    | 850                        | 1234                   | -                             |
| J 303    | 2BHK+2T           | 791                  | 86                    | 877                        | 1269                   | 8                             |
| J 403    | 2BHK+2T           | 791                  | 64                    | 855                        | 1240                   | - 4                           |