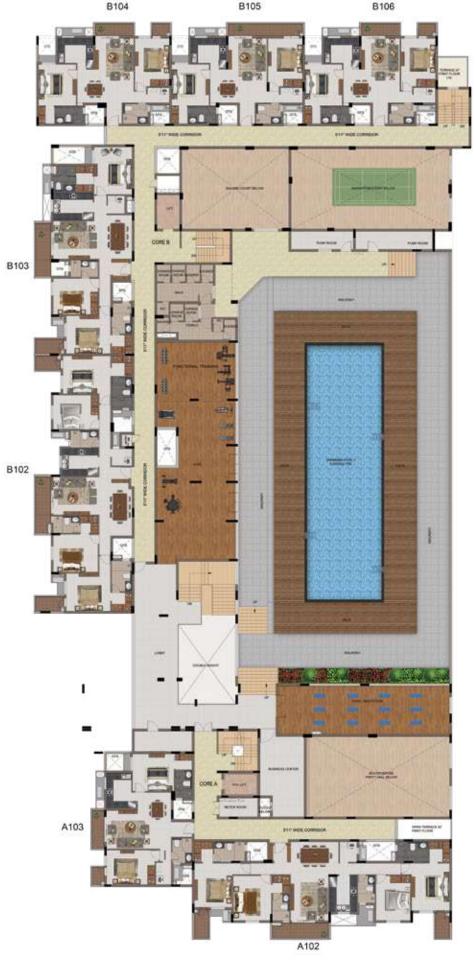

### EXCLUSIVE SIGNATURE HOMES WITH STATE-OF-THE-ART FEATURES

The dedicated signature blocks come with upgraded features for luxury living

- Spaciously planned interior spaces
- Wide corridors of 6ft for the Signature blocks
- Master bedroom with dressing rooms
- Master bathroom finished with American Standard/ TOTO/ Equivalent specification
- Rain shower, glass shower partition for the master bathroom
- Bluetooth speakers in master bathroom and kitchen
- Exclusive pull-out taps with graphite sink in your kitchen