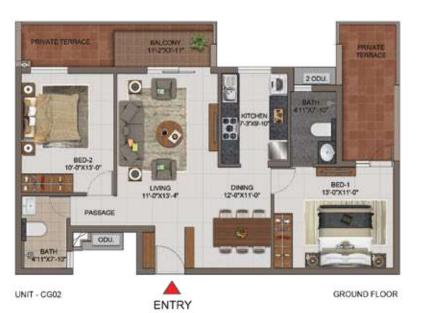

| UNIT<br>NO. | APARTMENT<br>TYPE | CARPET<br>AREA (SFT) | BALCONY<br>AREA (SFT) | TOTAL CARPET<br>AREA (SFT) | SALEABLE<br>AREA (SFT) | PRIVATE<br>TERRACE (SFT) |
|-------------|-------------------|----------------------|-----------------------|----------------------------|------------------------|--------------------------|
| CG02        | 2BHK+2T           | 749                  | 44                    | 793                        | 1158                   | 160                      |
| C102        | 2BHK+2T           | 749                  | 86                    | 835                        | 1213                   | 2                        |
| C202        | 2BHK+2T           | 749                  | 59                    | 808                        | 1178                   | ×                        |
| C302        | 2BHK+2T           | 751                  | 86                    | 837                        | 1213                   |                          |
| C402        | 2BHK+2T           | 751                  | 64                    | 815                        | 1184                   | *                        |