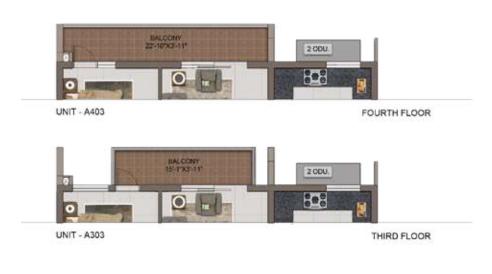

| UNIT NO. | APARTMENT<br>TYPE   | CARPET AREA<br>(SFT) | BALCONY AREA<br>(SFT) | TOTAL CARPET<br>AREA (SFT) | SALEABLE AREA<br>(SFT) |
|----------|---------------------|----------------------|-----------------------|----------------------------|------------------------|
| A103     | 2BHK+2T (signature) | 826                  | 72                    | 898                        | 1306                   |
| A203     | 2BHK+2T (signature) | 826                  | 90                    | 916                        | 1330                   |
| A303     | 2BHK+2T (signature) | 826                  | 59                    | 885                        | 1290                   |
| A403     | 2BHK+2T (signature) | 826                  | 90                    | 916                        | 1330                   |