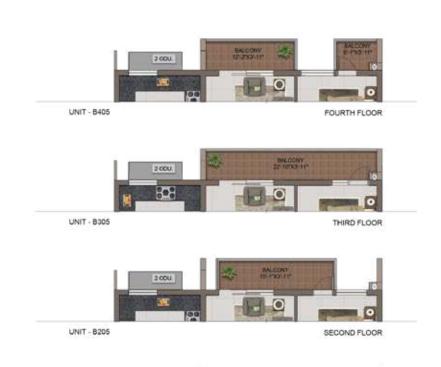

ENTRY

GROUND FLOOR

UNIT - BG04 &BG06

| UNIT NO.    | APARTMENT<br>TYPE   | CARPET AREA<br>(SFT) | BALCONY AREA<br>(SFT) | TOTAL CARPET<br>AREA (SFT) | SALEABLE AREA<br>(SFT) | PRIVATE TERRACE<br>(SFT) |
|-------------|---------------------|----------------------|-----------------------|----------------------------|------------------------|--------------------------|
| BG04 & BG06 | 2BHK+2T (signature) | 825                  | 72                    | 897                        | 1303 & 1304            | 112 & 103                |
| B104 & B106 | 28HK+2T (signature) | 825                  | 72                    | 897                        | 1325 & 1304            | 000                      |
| B204 & B206 | 2BHK+2T (signature) | 825                  | 90                    | 915                        | 1346 & 1328            | 000                      |
| B304 & B306 | 2BHK+2T (signature) | 825                  | 59                    | 884                        | 1306 & 1288            | 000                      |
| B404 & B406 | 2BHK+2T (signature) | 825                  | 90                    | 915                        | 1328                   | 000                      |