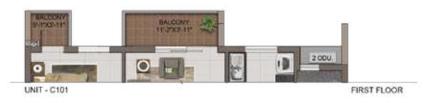

| UNIT<br>NO. | APARTMENT<br>TYPE | CARPET<br>AREA (SFT) | BALCONY<br>AREA (SFT) | TOTAL CARPET<br>AREA (SFT) | SALEABLE<br>AREA (SFT) | PRIVATE<br>TERRACE (SFT) |
|-------------|-------------------|----------------------|-----------------------|----------------------------|------------------------|--------------------------|
| CG02        | 2BHK+2T           | 749                  | 44                    | 793                        | 1158                   | 160                      |
| C102        | 2BHK+2T           | 749                  | 86                    | 835                        | 1213                   | 2                        |
| C202        | 2BHK+2T           | 749                  | 59                    | 808                        | 1178                   | ×                        |
| C302        | 2BHK+2T           | 751                  | 86                    | 837                        | 1213                   |                          |
| C402        | 2BHK+2T           | 751                  | 64                    | 815                        | 1184                   | *                        |