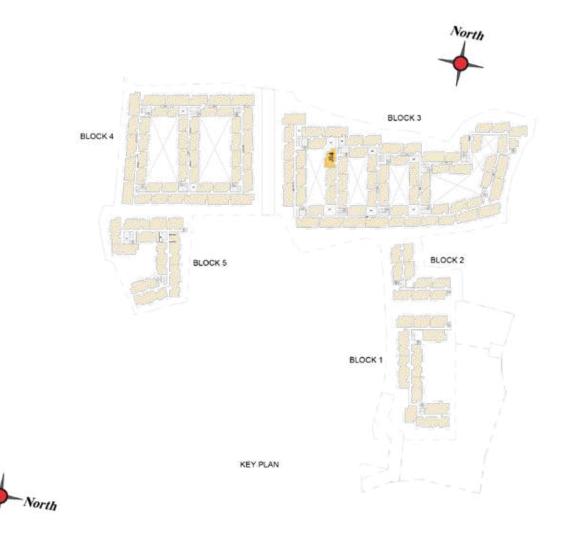

### MODEL HOUSE

FLOOR PLANS
BLOCK

SIGNATURE
BLOCK

BLOCK 1 FIRST FLOOR

BLOCK 2 BLOCK 1 BLOCK 1 FIRST FLOOR PLAN

BLOCK 1 THIRD FLOOR

BLOCK 3

BLOCK 5

BLOCK 2

North

BLOCK 1

BLOCK 1 FOURTH FLOOR PLAN

BLOCK 4

FLOOR PLANS BLOCK 2 ELITE BLOCK

BLOCK 2 GROUND FLOOR PLAN

BLOCK 3

BLOCK 2

BLOCK 1

BLOCK 4

FIRST FLOOR PLAN

North

BLOCK 2 SECOND FLOOR PLAN

BLOCK 3

BLOCK 2

BLOCK 1

BLOCK 4

BLOCK 2 THIRD FLOOR PLAN

BLOCK 2 FOURTH FLOOR PLAN