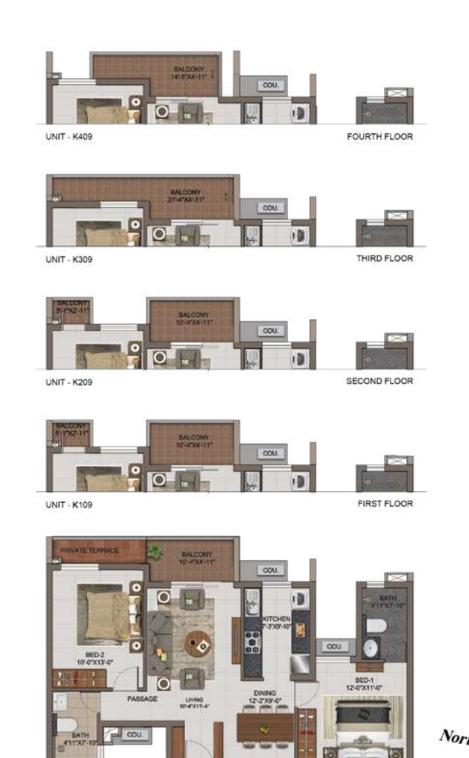

ENTRY

UNIT - KG09

GROUND FLOOR

| UNIT<br>NO. | APARTMENT<br>TYPE | CARPET<br>AREA (SFT) | BALCONY<br>AREA (SFT) | TOTAL CARPET<br>AREA (SFT) | SALEABLE<br>AREA (SFT) | PRIVATE<br>TERRACE (SFT |
|-------------|-------------------|----------------------|-----------------------|----------------------------|------------------------|-------------------------|
| KG09        | 2BHK+2T           | 688                  | 50                    | 738                        | 1111                   | 32                      |
| K109        | 2BHK+2T           | 690                  | 65                    | 755                        | 1131                   |                         |
| K209        | 2BHK+2T           | 690                  | 65                    | 755                        | 1131                   | 28                      |
| K309        | 2BHK+2T           | 690                  | 83                    | 773                        | 1154                   | 12                      |
| K409        | 2BHK+2T           | 688                  | 58                    | 746                        | 1121                   | 18                      |