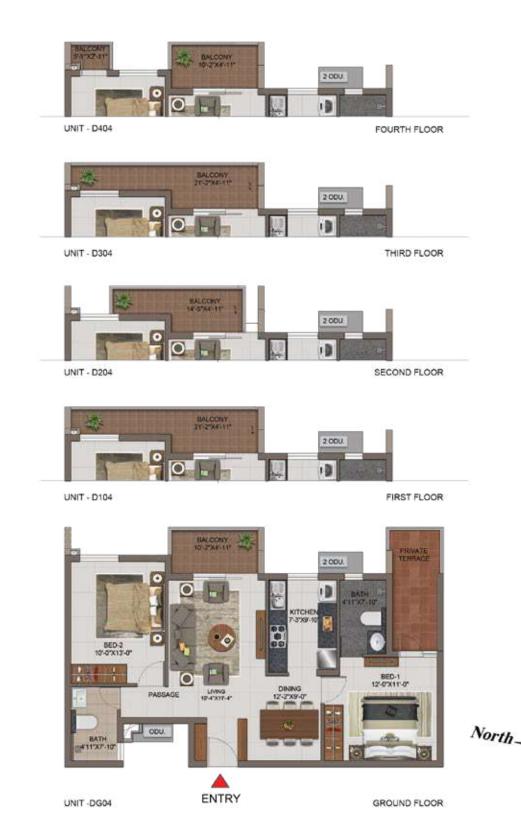

| UNIT<br>NO. | APARTMENT<br>TYPE | CARPET<br>AREA (SFT) | BALCONY<br>AREA (SFT) | TOTAL CARPET<br>AREA (SFT) | SALEABLE<br>AREA (SFT) | PRIVATE<br>TERRACE (SFT) |
|-------------|-------------------|----------------------|-----------------------|----------------------------|------------------------|--------------------------|
| DG04        | 2BHK+2T           | 691                  | 49                    | 740                        | 1092                   | 74                       |
| D104        | 2BHK+2T           | 691                  | 82                    | 773                        | 1135                   | *                        |
| D204        | 2BHK+2T           | 691                  | 58                    | 749                        | 1103                   |                          |
| D304        | 2BHK+2T           | 691                  | 82                    | 773                        | 1135                   | 124                      |
| D404        | 2BHK+2T           | 692                  | 64                    | 756                        | 1112                   |                          |