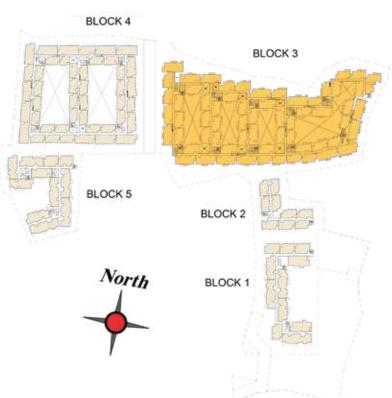

### MODEL HOUSE

FLOOR PLANS
BLOCK

SIGNATURE
BLOCK

BLOCK 1 FIRST FLOOR

BLOCK 2 BLOCK 1 BLOCK 1 FIRST FLOOR PLAN

BLOCK 1 THIRD FLOOR

BLOCK 3

BLOCK 5

BLOCK 2

North

BLOCK 1

BLOCK 1 FOURTH FLOOR PLAN

BLOCK 4

FLOOR PLANS BLOCK 2 ELITE BLOCK

BLOCK 2 GROUND FLOOR PLAN

BLOCK 3