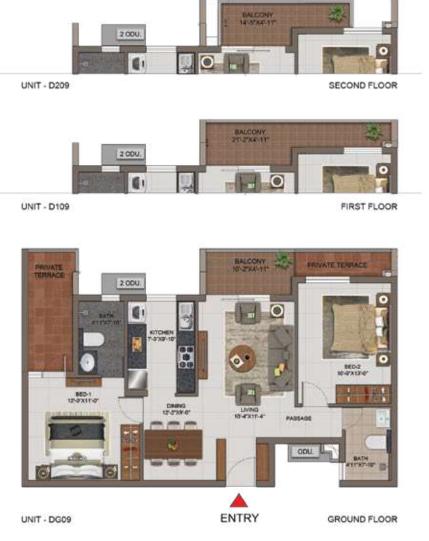

| NO.  | APARTMENT<br>TYPE | CARPET<br>AREA (SFT) | BALCONY<br>AREA (SFT) | TOTAL CARPET<br>AREA (SFT) | SALEABLE<br>AREA (SFT) | PRIVATE<br>TERRACE (SFT) |
|------|-------------------|----------------------|-----------------------|----------------------------|------------------------|--------------------------|
| DG09 | 2BHK+2T           | 691                  | 49                    | 740                        | 1090                   | 107                      |
| D109 | 2BHK+2T           | 691                  | 82                    | 773                        | 1130                   | £20                      |
| D209 | 2BHK+2T           | 691                  | 58                    | 749                        | 1099                   | 140                      |
| D309 | 2BHK+2T           | 691                  | 82                    | 773                        | 1130                   | -                        |
| D409 | 2BHK+2T           | 692                  | 64                    | 756                        | 1107                   |                          |