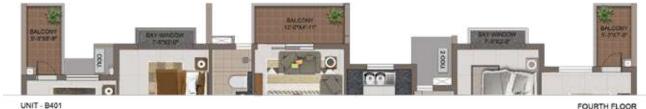

YPE                | (SFT)       | (SFT)        | AREA (SFT)   | (SFT)         | (SFT)           |
| BG02     | 3BHK+3T (signature) | 1232        | 97           | 1329         | 1940          | 262             |









| UNIT NO. | APARTMENT<br>TYPE   | CARPET AREA<br>(SFT) | BALCONY AREA<br>(SFT) | TOTAL CARPET<br>AREA (SFT) | SALEABLE AREA<br>(SFT) |
|----------|---------------------|----------------------|-----------------------|----------------------------|------------------------|
| A401     | 38HK+3T (signature) | 1344                 | 70                    | 1414                       | 2041                   |
| B407     | 3BHK+3T (signature) | 1390                 | 117                   | 1507                       | 2160                   |





# UNIT PLANS 4 BHK SIGNATURE



| NO.  | APARTMENT<br>TYPE   | CARPET<br>AREA (SFT) | BALCONY<br>AREA (SFT) | TOTAL CARPET<br>AREA (SFT) | SALEABLE<br>AREA (SFT) |
|------|---------------------|----------------------|-----------------------|----------------------------|------------------------|
| B201 | 48HK+4T (signature) | 1450                 | 143                   | 1593                       | 2321                   |
| B301 | 4BHK+4T (signature) | 1450                 | 168                   | 1618                       | 2355                   |
| B401 | 48HK+4T (signature) | 1462                 | 143                   | 1605                       | 2342                   |

























| UNIT | APARTMENT                  | CARPET     | BALCONY    | TOTAL CARPET | SALEABLE   |
|------|-------------