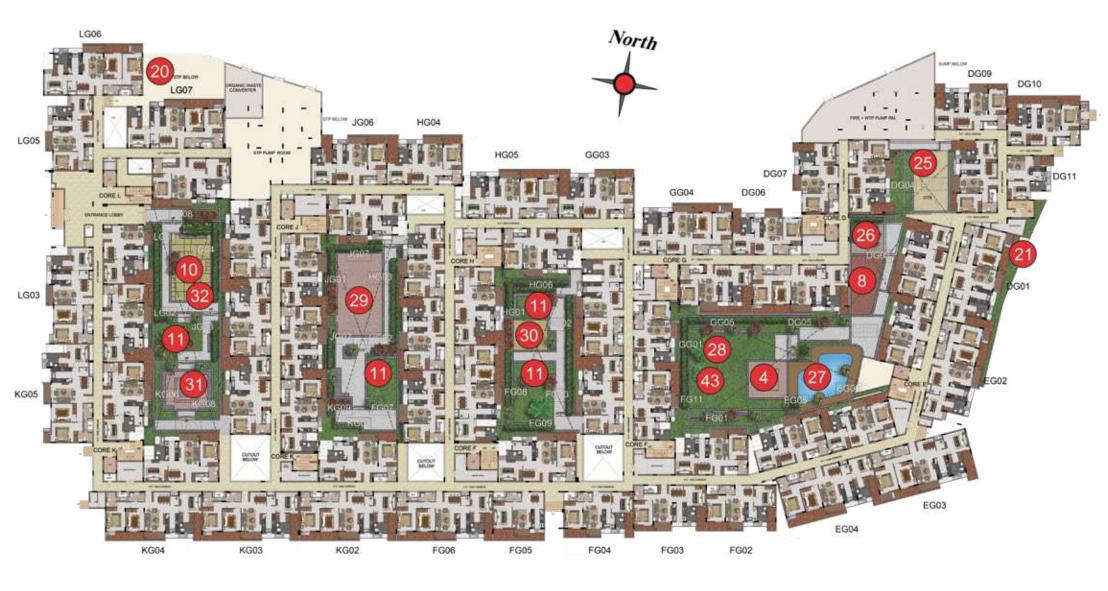

### 80+ AMENITIES

| ENTERTAINMENT                       | K  | KIDS-      |
|-------------------------------------|----|------------|
| Double height party hall            | 23 | Kid's gyn  |
| Silent disco facility in party hall | 24 | Gaming     |
| Business centre                     | 25 | Kid's play |
| 3D Home theatre                     | 26 | Board go   |
| Indoor badminton court              | 27 | Dart wall  |
| Squash court                        | 28 | Ball pit   |
| Table tennis                        | 29 | Mini mer   |
| Billiards table                     | 30 | Virtual re |
| Badminton court                     | 31 | Video ga   |
| Gully cricket                       | 32 | Interactiv |
| Half kabaddi court                  | 33 | Creche     |
| Party lawn                          | 34 | Kid's wai  |
| Leisure sit-out zone                | 35 | Learning   |
| Mini hockey rink                    | 36 | Smart tui  |
| Chess corner                        | 37 | Robotics   |
| Swimming pool                       | 38 | Arts and   |
| Barbeque party lawn                 | 39 | 3D rock    |
| Amphitheatre with projection screen | 40 | Kid's har  |
| Multipurpose court                  | 41 | Swamp p    |
| Cricket pitch                       | 42 | Interactiv |
|                                     |    |            |

22 Spill over party lawn - with staging deck and projection screen

| K   | KIDS-FRIENDLY                     |
|-----|-----------------------------------|
| 23  | Kid's gym                         |
| 24  | Gaming arcade                     |
| 25  | Kid's play area                   |
| 26  | Board games corner                |
| 27  | Dart wall                         |
| 28  | Ball pit                          |
| 29  | Mini merry go round               |
| 30  | Virtual reality games             |
| 31  | Video games                       |
| 32  | Interactive squash court for kids |
| 33  | Creche                            |
| 34  | Kid's waiting lounge              |
| 35  | Learning centre                   |
| 36  | Smart tuition kiosks              |
| 37  | Robotics station                  |
| 38  | Arts and crafts room              |
| 39  | 3D rock climbing wall             |
| 40  | Kid's hammocks                    |
| 41  | Swamp pool                        |
| 42  | Interactive water play area       |
| 43  | Water slides                      |
| 4.4 |                                   |

- 45 Hookey ring toss game
- 46 Kid's pool
- 47 Aqua peddlar boats
- 48 Sand pit area
- 49 Tot lot
- 50 Hopscotch
- 51 Kid's comic maze
- 52 Chalk board wall
- 53 Tree house
- 54 Trampoline with slam dunk basketball
- 55 Kid's basket ball
- 56 Kid's jungle gym
- 57 Kid's obstacle arena
- 58 Kid's science park

### WELLNESS

- 59 Gym
- 60 Interactive gym
- 61 Digital workout
- 62 Functional training
- 63 Yoga/ Aerobics
- 64 Aerial yoga hammocks
- 65 Senior citizen's gym

- 66 Aqua gym
- 67 Salon and Spa
- 68 Fitness corner/ Outdoor gym
- 69 Meditation deck
- 70 Stepped viewing deck
- 71 Jogging with 100 metres relay track marked

- 72 Association room
- 73 Lobby cafe counter
- 74 Convenio store
- 75 Pick up/ drop off zone
- 76 Bicycle rack with bicycles

### DISTINGUISHED PLANNING

- 77 Senior citizen's sit-out zone
- 78 Pet's corner
- 79 Mobile charging docks in outdoor lawns
- 80 Pool viewing deck with swing
- 81 Reflexology walkway
- 82 Aroma garden
- 83 Organic garden

### LEGEND

- 4. PERGOLA 8. FITNESS CORNER 10. KID'S PLAY AREA

- 20. BASEKET BALL COURT 21. SIT-OUT CORNER
- 25. HALF KABADDI COURT
- 26. LEISURE SIT OUT ZONE
- 27. KID'S SWAMP POOL
- 28. PARTY LAWN 29. SKATING RING / MINI HOCKEY
- 30. CHESS CORNER
- 31. SENIOR CITIZEN'S SIT-OUT ZONE
- 32. HOOKEY RING TOSS GAME WALL
- 43. TROMPOLINE WITH SLAM DUNK