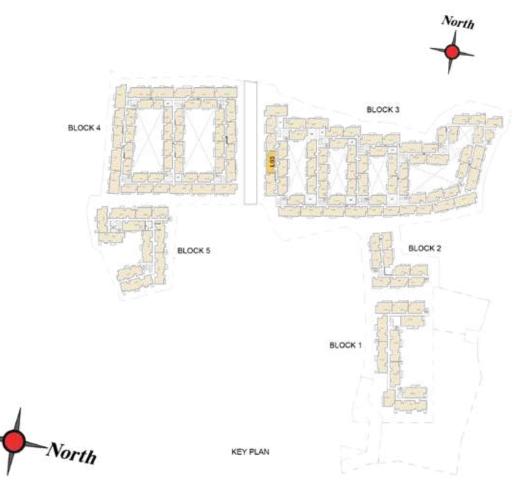

### MODEL HOUSE

FLOOR PLANS
BLOCK

SIGNATURE
BLOCK

BLOCK 1 FIRST FLOOR

BLOCK 2 BLOCK 1 BLOCK 1 FIRST FLOOR PLAN

BLOCK 1 THIRD FLOOR

BLOCK 3

BLOCK 5

BLOCK 2

North

BLOCK 1

BLOCK 1 FOURTH FLOOR PLAN

BLOCK 4

FLOOR PLANS BLOCK 2 ELITE BLOCK

BLOCK 2 GROUND FLOOR PLAN

BLOCK 3

BLOCK 2

BLOCK 1

BLOCK 4

FIRST FLOOR PLAN

North

BLOCK 2 SECOND FLOOR PLAN

BLOCK 3

BLOCK 2

BLOCK 1

BLOCK 4

BLOCK 2 THIRD FLOOR PLAN

BLOCK 2 FOURTH FLOOR PLAN