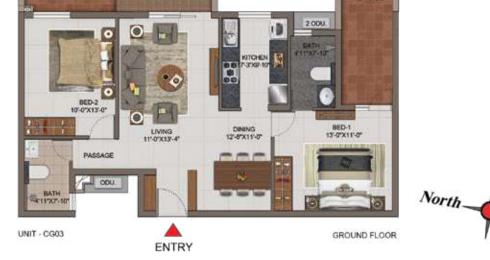

| NO.  | APARTMENT<br>TYPE | CARPET<br>AREA (SFT) | BALCONY<br>AREA (SFT) | TOTAL CARPET<br>AREA (SFT) | SALEABLE<br>AREA (SFT) | PRIVATE<br>TERRACE (SFT |
|------|-------------------|----------------------|-----------------------|----------------------------|------------------------|-------------------------|
| CG03 | 2BHK+2T           | 749                  | 44                    | 793                        | 1158                   | 153                     |
| C103 | 2BHK+2T           | 751                  | 64                    | 815                        | 1184                   | 64                      |
| C203 | 28HK+2T           | 749                  | 86                    | 835                        | 1213                   | 37                      |
| C303 | 2BHK+2T           | 749                  | 59                    | 808                        | 1178                   | 12                      |
| C403 | 2BHK+2T           | 749                  | 88                    | 835                        | 1213                   | 9                       |