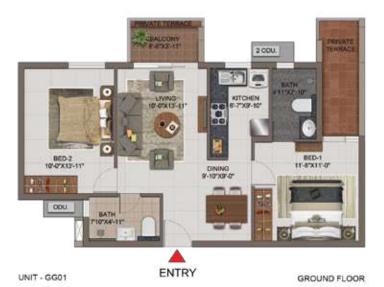

| NIT<br>IO. | APARTMENT<br>TYPE | CARPET<br>AREA (SFT) | BALCONY<br>AREA (SFT) | TOTAL CARPET<br>AREA (SFT) | SALEABLE<br>AREA (SFT) | PRIVATE<br>TERRACE (SFT) |
|------------|-------------------|----------------------|-----------------------|----------------------------|------------------------|--------------------------|
| GG01       | 28HK+2T           | 645                  | 34                    | 679                        | 993                    | 67                       |
| G101       | 2BHK+2T           | 642                  | 35                    | 677                        | 995                    | 8                        |
| G201       | 28HK+2T           | 642                  | 62                    | 704                        | 1031                   | 2                        |
| G301       | 2BHK+2T           | 642                  | 36                    | 678                        | 996                    | #?                       |
| G401       | 28HK+2T           | 645                  | 62                    | 707                        | 1031                   |                          |