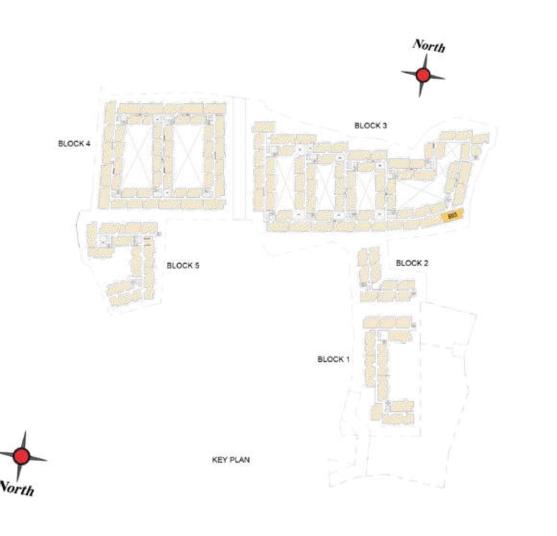

### MODEL HOUSE

FLOOR PLANS
BLOCK

SIGNATURE
BLOCK

BLOCK 1 FIRST FLOOR

BLOCK 2 BLOCK 1 BLOCK 1 FIRST FLOOR PLAN

BLOCK 1 THIRD FLOOR

BLOCK 3

BLOCK 5

BLOCK 2

North

BLOCK 1

BLOCK 1 FOURTH FLOOR PLAN

BLOCK 4

FLOOR PLANS BLOCK 2 ELITE BLOCK

BLOCK 2 GROUND FLOOR PLAN

BLOCK 3

BLOCK 2

BLOCK 1

BLOCK 4

FIRST FLOOR PLAN

North

BLOCK 2 SECOND FLOOR PLAN

BLOCK 3

BLOCK 2

BLOCK 1

BLOCK 4

BLOCK 2 THIRD FLOOR PLAN

BLOCK 2 FOURTH FLOOR PLAN