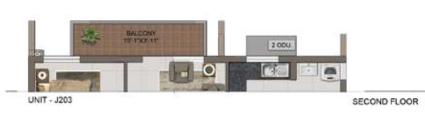

ENTRY

UNIT - JG02

| UNIT<br>NO. | APARTMENT<br>TYPE | CARPET<br>AREA (SFT) | BALCONY<br>AREA (SFT) | TOTAL CARPET<br>AREA (SFT) | SALEABLE<br>AREA (SFT) | PRIVATE<br>TERRACE (SFT) |
|-------------|-------------------|----------------------|-----------------------|----------------------------|------------------------|--------------------------|
| JG02        | 2BHK+2T           | 691                  | 49                    | 740                        | 1081                   | 98                       |
| J102        | 2BHK+2T           | 692                  | 64                    | 756                        | 1101                   | 15                       |
| J202        | 2BHK+2T           | 691                  | 82                    | 773                        | 1124                   | (4)                      |
| J302        | 2BHK+2T           | 691                  | 58                    | 749                        | 1093                   | 15                       |
| J402        | 2BHK+2T           | 691                  | 82                    | 773                        | 1124                   | 14                       |