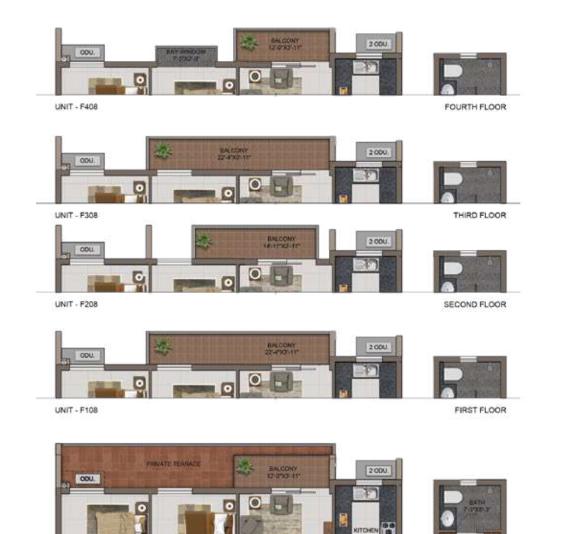

---------------------|-----------------------|----------------------------|------------------------|-------------------------------|
| J105     | 38HK+3T           | 1014                 | 47                    | 1061                       | 1555                   | 808                           |
| J205     | 3BHK+3T           | 1002                 | 47                    | 1049                       | 1536                   |                               |
| J305     | звнк+зт           | 1002                 | 87                    | 1089                       | 1590                   |                               |
| J405     | 38HK+3T           | 1002                 | 59                    | 1061                       | 1552                   | 13                            |





ENTRY

GROUND FLOOR







| UNIT NO. | APARTMENT<br>TYPE | (SFT) | BALCONY AREA<br>(SFT) | TOTAL CARPET<br>AREA (SFT) | SALEABLE AREA<br>(SFT) | PRIVATE TERRACE<br>AREA (SFT) |
|----------|-------------------|-------|-----------------------|----------------------------|------------------------|-------------------------------|
| LG07     | 38HK+3T           | 998   | 47                    | 1045                       | 1561                   | 105                           |
| L107     | 3BHK+3T           | 998   | 87                    | 1085                       | 1614                   | E.                            |
| L207     | 3BHK+3T           | 998   | 59                    | 1057                       | 1577                   | 20                            |
| L307     | 3BH