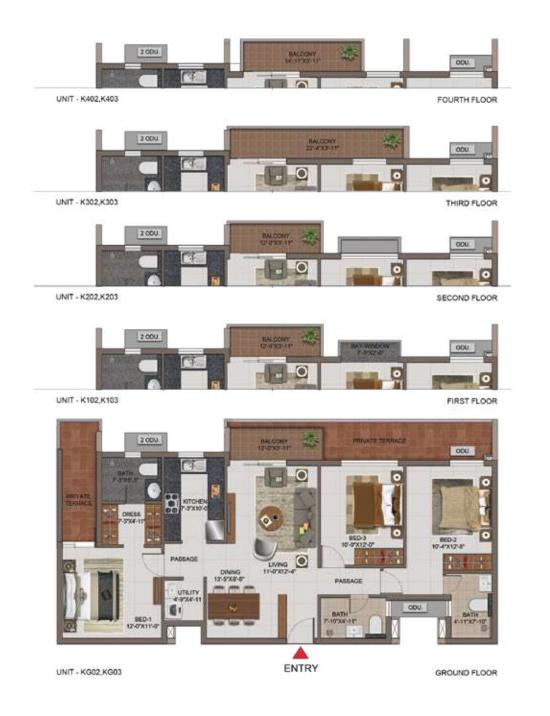

| UNIT NO.         | APARTMENT<br>TYPE | CARPET AREA<br>(SFT) | BALCONY AREA<br>(SFT) | TOTAL CARPET<br>AREA (SFT) | SALEABLE AREA<br>(SFT) | PRIVATE TERRACE<br>AREA (SFT) |
|------------------|-------------------|----------------------|-----------------------|----------------------------|------------------------|-------------------------------|
| DG05,FG06 & KG04 | 3BHK+3T           | 1002                 | 47                    | 1049                       | 1533,1530 & 1533       | 176,169 & 170                 |
| D105,F106 & K104 | 38HK+3T           | 1002                 | 87                    | 1089                       | 1586,1583 & 1587       |                               |
| D205,F206 & K204 | 38HK+3T           | 1002                 | 59                    | 1061                       | 1549,1546 & 1550       | • ,                           |
| D305,F306 & K304 | 38HK+3T           | 1002                 | 87                    | 1089                       | 1586,1583 & 1587       |                               |
| D405,F406 & K404 | 3BHK+3T           | 1014                 | 47                    | 1061                       | 1552,1549 & 1552       |                               |