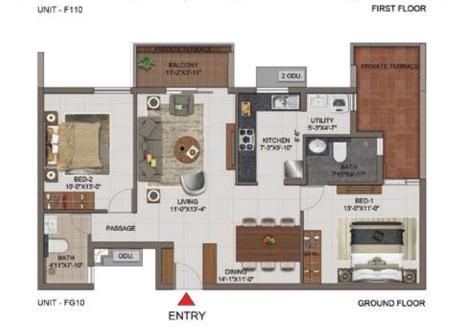

# UNIT PLANS 2 BHK ELITE

| UNIT<br>NO. | APARTMENT<br>TYPE | CARPET<br>AREA (SFT) | BALCONY<br>AREA (SFT) | TOTAL CARPET<br>AREA (SFT) | SALEABLE<br>AREA (SFT) | PRIVATE<br>TERRACE (SFT |
|-------------|-------------------|----------------------|-----------------------|----------------------------|------------------------|-------------------------|
| EG01        | 2BHK+2T           | 645                  | 34                    | 679                        | 991                    | 126                     |
| E101        | 28HK+2T           | 645                  | 81                    | 726                        | 1054                   | +:                      |
| E201        | 2BHK+2T           | 645                  | 55                    | 700                        | 1019                   | 50                      |
| E301        | 2BHK+2T           | 645                  | 81                    | 726                        | 1054                   | - 20                    |
| E401        | 28HK+2T           | 642                  | 57                    | 699                        | 1023                   | #.s                     |