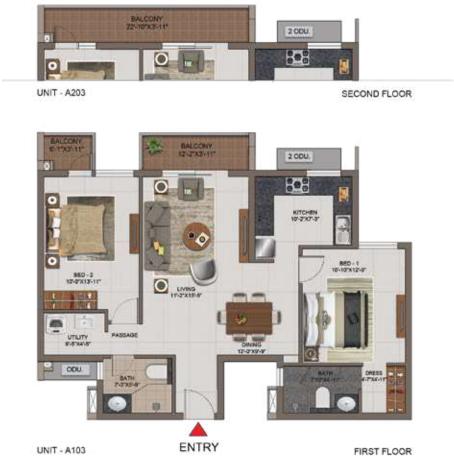

| UNIT NO. | APARTMENT<br>TYPE   | CARPET AREA<br>(SFT) | BALCONY AREA<br>(SFT) | TOTAL CARPET<br>AREA (SFT) | SALEABLE AREA<br>(SFT) |
|----------|---------------------|----------------------|-----------------------|----------------------------|------------------------|
| A103     | 2BHK+2T (signature) | 826                  | 72                    | 898                        | 1306                   |
| A203     | 2BHK+2T (signature) | 826                  | 90                    | 916                        | 1330                   |
| A303     | 2BHK+2T (signature) | 826                  | 59                    | 885                        | 1290                   |
| A403     | 2BHK+2T (signature) | 826                  | 90                    | 916                        | 1330                   |