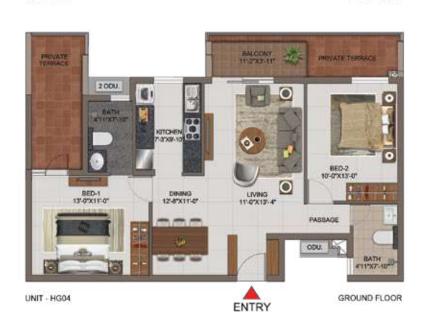

| UNIT NO. | APARTMENT<br>TYPE | CARPET AREA<br>(SFT) | BALCONY AREA<br>(SFT) | TOTAL CARPET<br>AREA (SFT) | SALEABLE AREA<br>(SFT) | PRIVATE TERRACE<br>AREA (SFT) |
|----------|-------------------|----------------------|-----------------------|----------------------------|------------------------|-------------------------------|
| H G01    | 28HK+2T           | 791                  | 44                    | 835                        | 1219                   | 97                            |
| H 101    | 28HK+2T           | 791                  | 45                    | 836                        | 1221                   | <b>5</b> ;                    |
| H 201    | 2BHK+2T           | 791                  | 64                    | 855                        | 1246                   |                               |
| H 301    | 2BHK+2T           | 791                  | 37                    | 828                        | 1211                   |                               |
| H 401    | 2BHK+2T           | 791                  | 64                    | 855                        | 1246                   | £                             |