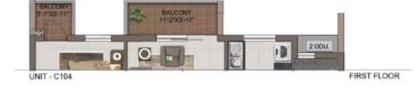

| UNIT<br>NO. | APARTMENT<br>TYPE | CARPET<br>AREA (SFT) | BALCONY<br>AREA (SFT) | TOTAL CARPET<br>AREA (SFT) | SALEABLE<br>AREA (SFT) | PRIVATE<br>TERRACE (SFT) |
|-------------|-------------------|----------------------|-----------------------|----------------------------|------------------------|--------------------------|
| CG02        | 2BHK+2T           | 749                  | 44                    | 793                        | 1158                   | 160                      |
| C102        | 2BHK+2T           | 749                  | 86                    | 835                        | 1213                   | 2                        |
| C202        | 2BHK+2T           | 749                  | 59                    | 808                        | 1178                   | ×                        |
| C302        | 2BHK+2T           | 751                  | 86                    | 837                        | 1213                   |                          |
| C402        | 2BHK+2T           | 751                  | 64                    | 815                        | 1184                   | *                        |