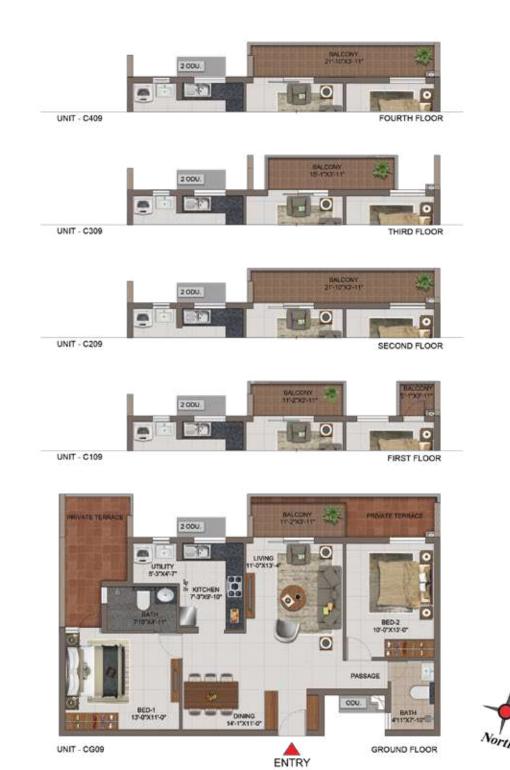

| 835                        | 1214                   | 148                           |
| J 103    | 2BHK+2T           | 791                  | 86                    | 877                        | 1269                   |                               |
| J 203    | 2BHK+2T           | 791                  | 59                    | 850                        | 1234                   | -                             |
| J 303    | 2BHK+2T           | 791                  | 86                    | 877                        | 1269                   | 8                             |
| J 403    | 2BHK+2T           | 791                  | 64                    | 855                        | 1240                   | - 4                           |





FIRST FLOOR

GROUND FLOOR

























| UNIT NO. | APARTMENT<br>TYPE | (SFT) | BALCONY AREA<br>(SFT) | TOTAL CARPET<br>AREA (SFT) | SALEABLE AREA<br>(SFT) | PRIVATE TERRACE<br>AREA (SFT) |
|----------|-------------------|-------|-----------------------|----------------------------|------------------------|-------------------------------|
| F G10    | 2BHK+2T           | 791   | 44                    | 835                        | 1219                   | 97                            |
| F 110    | 2BHK+2T           | 791   | 45                    | 836                        | 1221                   | <b>5</b> ;                    |
| F 210    | 2BHK+2T           | 791   | 64                    | 855                        | 1246                   | -                             |
| F 310    | 2BHK+2T           |