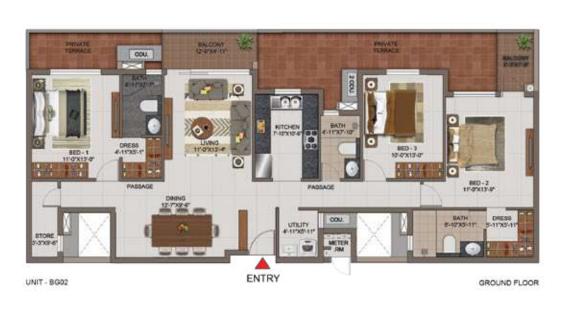

-----------------|-------|-------|------------|------------------------|
| A204     | 38HK+3T (signature) | 1164  | 100   | 1264       | 1828                   |
| A304     | 3BHK+3T (signature) | 1164  | 124   | 1288       | 1860                   |
| A404     | 38HK+3T (signature) | 1164  | 100   | 1264       | 1828                   |





| UNIT NO. | APARTMENT           | CARPET AREA | BALCONY AREA | TOTAL CARPET | SALEABLE AREA | PRIVATE TERRACE |
|----------|---------------------|-------------|--------------|--------------|---------------|-----------------|
|          | TYPE                | (SFT)       | (SFT)        | AREA (SFT)   | (SFT)         | (SFT)           |
| BG02     | 3BHK+3T (signature) | 1232        | 97           | 1329         | 1940          | 262             |









| UNIT NO. | APARTMENT<br>TYPE   | CARPET AREA<br>(SFT) | BALCONY AREA<br>(SFT) | TOTAL CARPET<br>AREA (SFT) | SALEABLE AREA<br>(SFT) |
|----------|---------------------|----------------------|-----------------------|----------------------------|------------------------|
| A401     | 38HK+3T (signature) | 1344                 | 70                    | 1414                       | 2041                   |
| B407     | 3BHK+3T (signature) | 1390                 | 117                   | 1507                       | 2160                   |





# UNIT PLANS 4 BHK SIGNATURE



| NO.  | APARTMENT<br>TYPE   | CARPET<br>AREA (SFT) | BALCONY<br>AREA (SFT) | TOTAL CARPET<br>AREA (SFT) | SALEABLE<br>AREA (SFT) |
|------|---------------------|----------------------|-----------------------|----