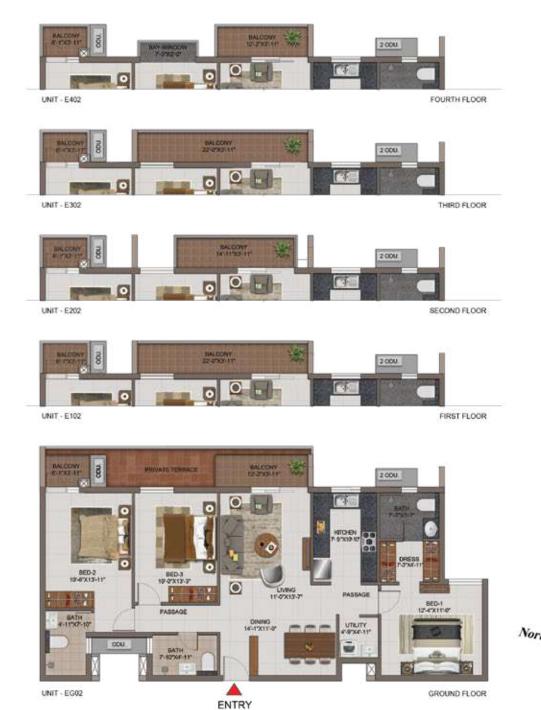

| UNIT NO. | APARTMENT<br>TYPE | CARPET AREA<br>(SFT) | BALCONY AREA<br>(SFT) | TOTAL CARPET<br>AREA (SFT) | SALEABLE AREA<br>(SFT) | PRIVATE TERRACE<br>AREA (SFT) |
|----------|-------------------|----------------------|-----------------------|----------------------------|------------------------|-------------------------------|
| E G02    | 3BHK+3T           | 1070                 | 72                    | 1142                       | 1653                   | 84                            |
| E 102    | 3BHK+3T           | 1070                 | 110                   | 1180                       | 1704                   |                               |
| E 202    | 3BHK+3T           | 1070                 | 83                    | 1153                       | 1668                   |                               |
| E 302    | 3BHK+3T           | 1070                 | 110                   | 1180                       | 1704                   |                               |
| E 402    | 38HK+3T           | 1082                 | 72                    | 1154                       | 1672                   | · ·                           |