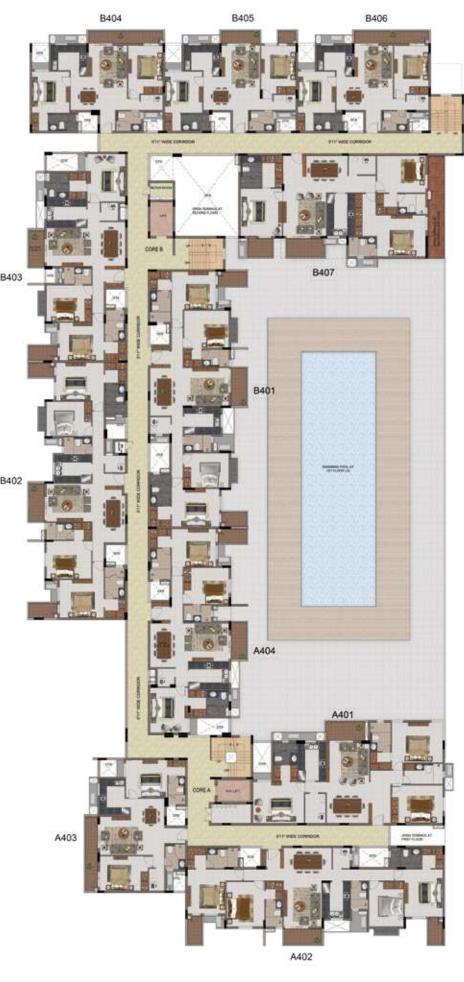

### MODEL HOUSE

FLOOR PLANS
BLOCK

SIGNATURE
BLOCK

BLOCK 1 FIRST FLOOR

BLOCK 2 BLOCK 1 BLOCK 1 FIRST FLOOR PLAN

BLOCK 1 THIRD FLOOR

BLOCK 3

BLOCK 5

BLOCK 2

North

BLOCK 1

BLOCK 1 FOURTH FLOOR PLAN

BLOCK 4

FLOOR PLANS BLOCK 2 ELITE BLOCK

BLOCK 2 GROUND FLOOR PLAN

BLOCK 3