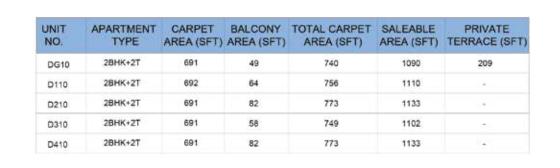

| NO.  | APARTMENT<br>TYPE | CARPET<br>AREA (SFT) | BALCONY<br>AREA (SFT) | TOTAL CARPET<br>AREA (SFT) | SALEABLE<br>AREA (SFT) | PRIVATE<br>TERRACE (SFT) |
|------|-------------------|----------------------|-----------------------|----------------------------|------------------------|--------------------------|
| DG09 | 2BHK+2T           | 691                  | 49                    | 740                        | 1090                   | 107                      |
| D109 | 2BHK+2T           | 691                  | 82                    | 773                        | 1130                   | £20                      |
| D209 | 2BHK+2T           | 691                  | 58                    | 749                        | 1099                   | 140                      |
| D309 | 2BHK+2T           | 691                  | 82                    | 773                        | 1130                   | -                        |
| D409 | 2BHK+2T           | 692                  | 64                    | 756                        | 1107                   |                          |