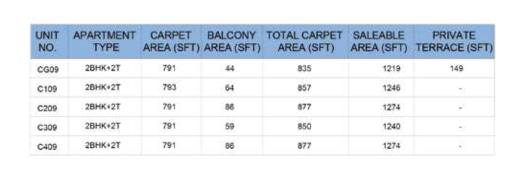

| 835                        | 1214                   | 148                           |
| J 103    | 2BHK+2T           | 791                  | 86                    | 877                        | 1269                   |                               |
| J 203    | 2BHK+2T           | 791                  | 59                    | 850                        | 1234                   | -                             |
| J 303    | 2BHK+2T           | 791                  | 86                    | 877                        | 1269                   | 8                             |
| J 403    | 2BHK+2T           | 791                  | 64                    | 855                        | 1240                   | - 4                           |





FIRST FLOOR

GROUND FLOOR

























| UNIT NO. | APARTMENT<br>TYPE | (SFT) | BALCONY AREA<br>(SFT) | TOTAL CARPET<br>AREA (SFT) | SALEABLE AREA<br>(SFT) | PRIVATE TERRACE<br>AREA (SFT) |
|----------|-------------------|-------|-----------------------|----------------------------|------------------------|-------------------------------|
| F G10    | 2BHK+2T           | 791   | 44                    | 835                        | 1219                   | 97                            |
| F 110    | 2BHK+2T           | 791   | 45                    | 836                        | 1221                   | <b>5</b> ;                    |
| F 210    | 2BHK+2T           | 791   | 64                    | 855                        | 1246                   | -                             |
| F 310    | 2BHK+2T           | 79