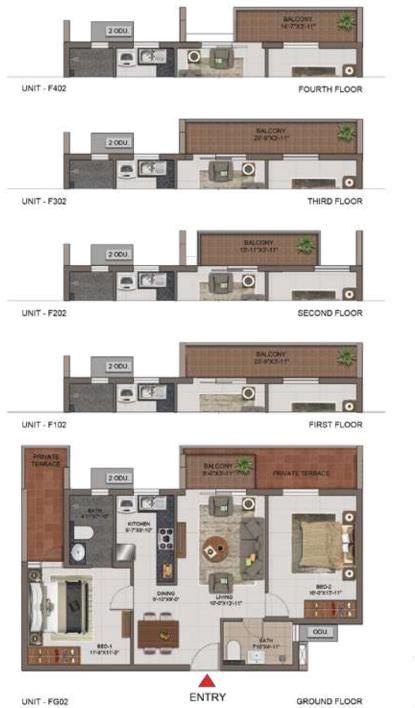

| UNIT<br>NO. | APARTMENT<br>TYPE | CARPET<br>AREA (SFT) | BALCONY<br>AREA (SFT) | TOTAL CARPET<br>AREA (SFT) | SALEABLE<br>AREA (SFT) | PRIVATE<br>TERRACE (SFT |
|-------------|-------------------|----------------------|-----------------------|----------------------------|------------------------|-------------------------|
| FG04        | 2BHK+2T           | 645                  | 34                    | 679                        | 993                    | 128                     |
| F104        | 2BHK+2T           | 642                  | 57                    | 699                        | 1024                   |                         |
| F204        | 2BHK+2T           | 644                  | 81                    | 725                        | 1056                   | -                       |
| F304        | 2BHK+2T           | 644                  | 55                    | 699                        | 1021                   |                         |
| F404        | 28HK+2T           | 645                  | 81                    | 726                        | 1056                   |                         |