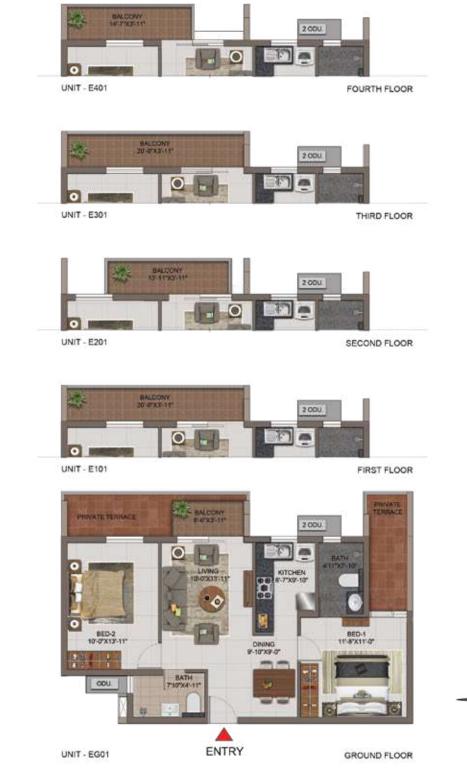

# UNIT PLANS 2 BHK ELITE

| UNIT<br>NO. | APARTMENT<br>TYPE | CARPET<br>AREA (SFT) | BALCONY<br>AREA (SFT) | TOTAL CARPET<br>AREA (SFT) | SALEABLE<br>AREA (SFT) | PRIVATE<br>TERRACE (SFT |
|-------------|-------------------|----------------------|-----------------------|----------------------------|------------------------|-------------------------|
| EG01        | 2BHK+2T           | 645                  | 34                    | 679                        | 991                    | 126                     |
| E101        | 28HK+2T           | 645                  | 81                    | 726                        | 1054                   | +:                      |
| E201        | 2BHK+2T           | 645                  | 55                    | 700                        | 1019                   | 50                      |
| E301        | 2BHK+2T           | 645                  | 81                    | 726                        | 1054                   | - 20                    |
| E401        | 28HK+2T           | 642                  | 57                    | 699                        | 1023                   | #.s                     |