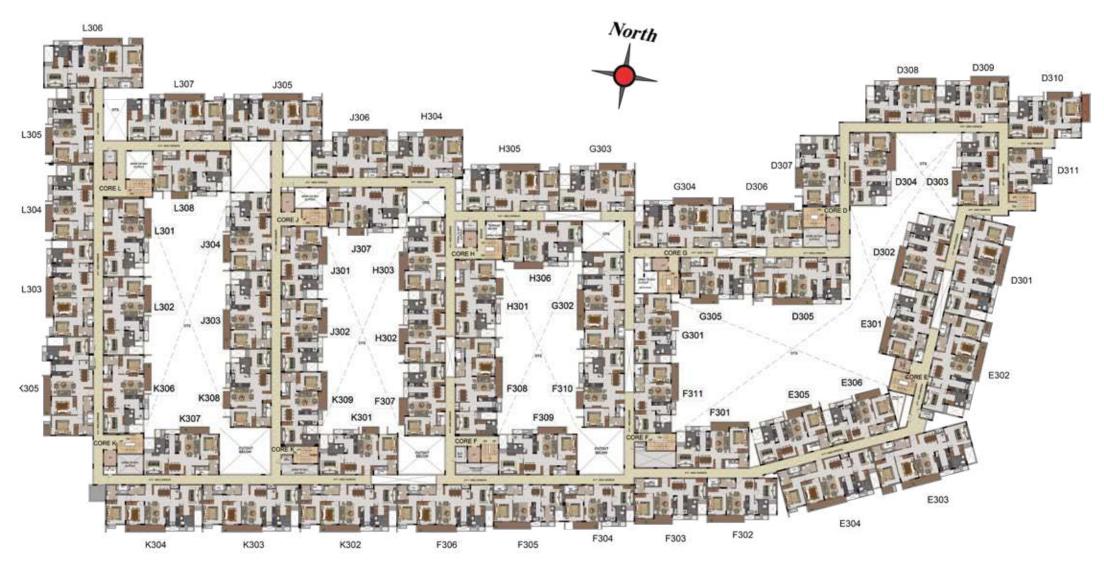

ITE BLOCK





BLOCK 2 GROUND FLOOR PLAN

BLOCK 3

BLOCK 2

BLOCK 1

BLOCK 4



FIRST FLOOR PLAN



North

BLOCK 2 SECOND FLOOR PLAN

BLOCK 3

BLOCK 2

BLOCK 1

BLOCK 4





BLOCK 2 THIRD FLOOR PLAN





BLOCK 2 FOURTH FLOOR PLAN

# FLOOR PLANS BLOCK 3 ELITE BLOCK



### BLOCK 3 **GROUND FLOOR PLAN**

### LEGEND

- 4. PERGOLA 8. FITNESS CORNER 10. KID'S PLAY AREA

- 20. BASEKET BALL COURT 21. SIT-OUT CORNER
- 25. HALF KABADDI COURT
- 26. LEISURE SIT OUT ZONE
- 27. KID'S SWAMP POOL
- 28. PARTY LAWN 29. SKATING RING / MINI HOCKEY
- 30. CHESS CORNER
- 31. SENIOR CITIZEN'S SIT-OUT ZONE
- 32. HOOKEY RING TOSS GAME WALL
- 43. TROMPOLINE WITH SLAM DUNK



**KEY PLAN** 

BLOCK 3 FIRST FLOOR PLAN



BLOCK 3 FIRST FLOOR PLAN





BLOCK 3 SECOND FLOOR PLAN



**KEY PLAN** 

BLOCK 3 THIRD FLOOR PLAN



BLOCK 3 THIRD FLOOR PLAN





BLOCK 3 FOURTH FLOOR PLAN



**KEY PLAN** 

**KEY PLAN** 















GROUND FLOOR

| UNIT<br>NO. | APARTMENT<br>TYPE | CARPET<br>AREA (SFT) | BALCONY<br>AREA (SFT) | TOTAL CARPET<br>AREA (SFT) | SALEABLE<br>AREA (SFT) | PRIVATE<br>TERRACE (SFT) |
|-------------|-------------------|----------------------|-----------------------|----------------------------|------------------------|--------------------------|
| FG05        | 1BHK+1T           | 492                  | 34                    | 526                        | 775                    | 133                      |
| LG01        | 1BHK+1T           | 601                  | 33                    | 634                        | 939                    | 107                      |



# UNIT PLANS 2 BHK ELI