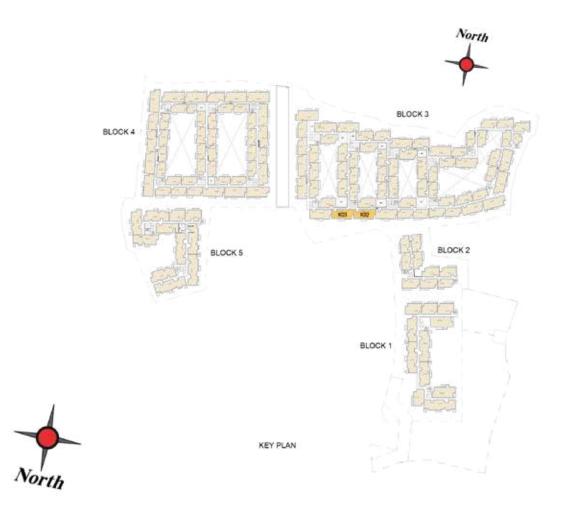

### MODEL HOUSE

FLOOR PLANS
BLOCK

SIGNATURE
BLOCK

BLOCK 1 FIRST FLOOR

BLOCK 2 BLOCK 1 BLOCK 1 FIRST FLOOR PLAN

BLOCK 1 THIRD FLOOR

BLOCK 3

BLOCK 5

BLOCK 2

North

BLOCK 1

BLOCK 1 FOURTH FLOOR PLAN

BLOCK 4

FLOOR PLANS BLOCK 2 ELITE BLOCK

BLOCK 2 GROUND FLOOR PLAN

BLOCK 3

BLOCK 2

BLOCK 1

BLOCK 4

FIRST FLOOR PLAN

North

BLOCK 2 SECOND FLOOR PLAN

BLOCK 3

BLOCK 2

BLOCK 1

BLOCK 4

BLOCK 2 THIRD FLOOR PLAN

BLOCK 2 FOURTH FLOOR PLAN