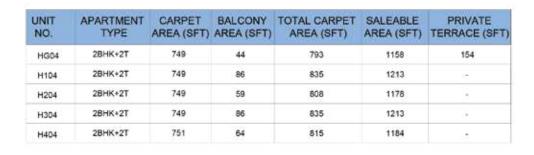

| NO.  | APARTMENT<br>TYPE | CARPET<br>AREA (SFT) | BALCONY<br>AREA (SFT) | TOTAL CARPET<br>AREA (SFT) | SALEABLE<br>AREA (SFT) | PRIVATE<br>TERRACE (SFT |
|------|-------------------|----------------------|-----------------------|----------------------------|------------------------|-------------------------|
| HG03 | 2BHK+2T           | 703                  | 50                    | 753                        | 1117                   | 31                      |
| H103 | 2BHK+2T           | 705                  | 66                    | 771                        | 1138                   |                         |
| H203 | 2BHK+2T           | 705                  | 65                    | 770                        | 1137                   |                         |
| H303 | 28HK+2T           | 705                  | 83                    | 788                        | 1160                   | •                       |
| H403 | 28HK+2T           | 688                  | 58                    | 746                        | 1122                   | · ·                     |