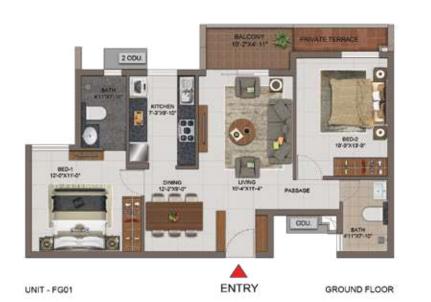

| UNIT<br>NO. | APARTMENT<br>TYPE | CARPET<br>AREA (SFT) | BALCONY<br>AREA (SFT) | TOTAL CARPET<br>AREA (SFT) | SALEABLE<br>AREA (SFT) | PRIVATE<br>TERRACE (SFT) |
|-------------|-------------------|----------------------|-----------------------|----------------------------|------------------------|--------------------------|
| FG01        | 2BHK+2T           | 691                  | 49                    | 740                        | 1092                   | 33                       |
| F101        | 28HK+2T           | 691                  | 82                    | 773                        | 1135                   | ¥                        |
| F201        | 2BHK+2T           | 691                  | 58                    | 749                        | 1103                   |                          |
| F301        | 2BHK+2T           | 691                  | 82                    | 773                        | 1134                   | -                        |
| F401        | 2BHK+2T           | 692                  | 64                    | 756                        | 1112                   |                          |