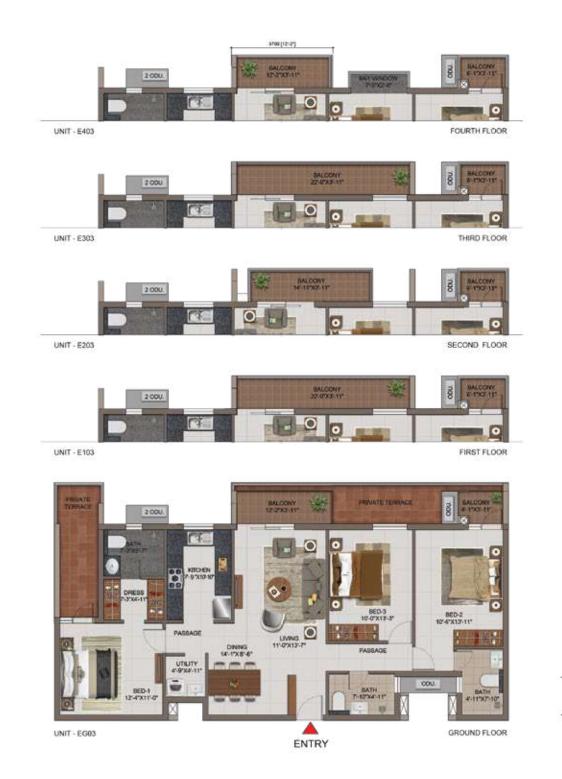

| UNIT NO. | APARTMENT<br>TYPE | (SFT) | BALCONY AREA<br>(SFT) | TOTAL CARPET<br>AREA (SFT) | SALEABLE AREA<br>(SFT) | PRIVATE TERRACE<br>AREA (SFT) |
|----------|-------------------|-------|-----------------------|----------------------------|------------------------|-------------------------------|
| E G04    | звик+зт           | 1002  | 47                    | 1049                       | 1533                   | 218                           |
| E 104    | 38HK+3T           | 1014  | 47                    | 1061                       | 1552                   | * **                          |
| E 204    | звик+зт           | 1002  | 47                    | 1049                       | 1533                   | 15                            |
| E 304    | звнк+зт           | 1002  | 87                    | 1089                       | 1586                   |                               |
| E 404    | 3BHK+3T           | 1002  | 59                    | 1061                       | 1549                   |                               |