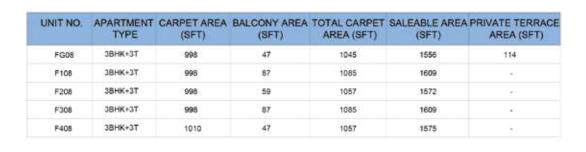

ENTRY

GROUND FLOOR

| UNIT NO. | APARTMENT<br>TYPE | (SFT) | BALCONY AREA<br>(SFT) | TOTAL CARPET<br>AREA (SFT) | SALEABLE AREA<br>(SFT) | PRIVATE TERRACE<br>AREA (SFT) |
|----------|-------------------|-------|-----------------------|----------------------------|------------------------|-------------------------------|
| GG02     | звнк+зт           | 998   | 47                    | 1045                       | 1546                   | 114                           |
| G102     | 3BHK+3T           | 998   | 87                    | 1085                       | 1599                   | *:                            |
| G202     | 3BHK+3T           | 998   | 59                    | 1057                       | 1562                   | 25                            |
| G302     | 3BHK+3T           | 998   | 87                    | 1085                       | 1599                   | \$3                           |
| G402     | 38HK+3T           | 1010  | 47                    | 1057                       | 1565                   |                               |