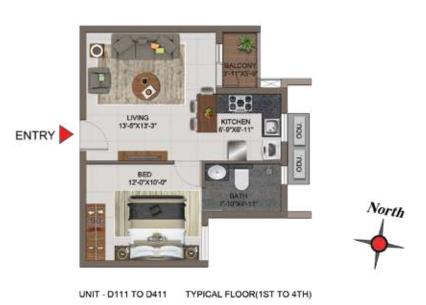

**KEY PLAN** 

**KEY PLAN** 

GROUND FLOOR

| UNIT<br>NO. | APARTMENT<br>TYPE | CARPET<br>AREA (SFT) | BALCONY<br>AREA (SFT) | TOTAL CARPET<br>AREA (SFT) | SALEABLE<br>AREA (SFT) | PRIVATE<br>TERRACE (SFT) |
|-------------|-------------------|----------------------|-----------------------|----------------------------|------------------------|--------------------------|
| FG05        | 1BHK+1T           | 492                  | 34                    | 526                        | 775                    | 133                      |
| LG01        | 1BHK+1T           | 601                  | 33                    | 634                        | 939                    | 107                      |