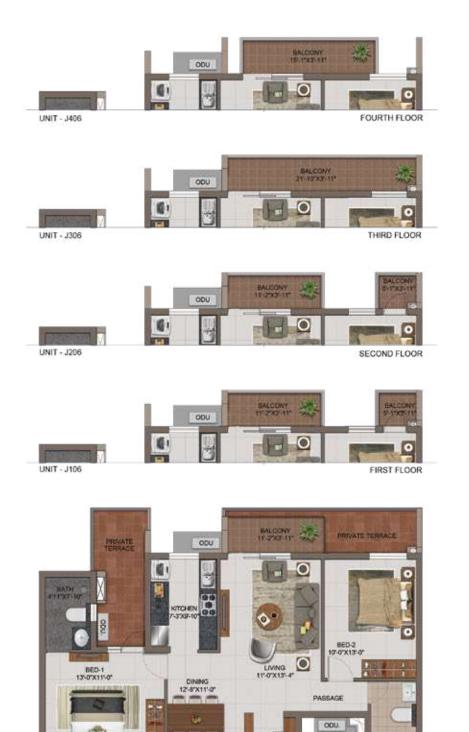

UNIT - JG06

ENTRY

GROUND FLOOR

| NO.  | APARTMENT<br>TYPE | CARPET<br>AREA (SFT) | BALCONY<br>AREA (SFT) | TOTAL CARPET<br>AREA (SFT) | SALEABLE<br>AREA (SFT) | PRIVATE<br>TERRACE (SFT |
|------|-------------------|----------------------|-----------------------|----------------------------|------------------------|-------------------------|
| JG06 | 2BHK+2T           | 747                  | 44                    | 791                        | 1185                   | 147                     |
| J106 | 2BHK+2T           | 748                  | 64                    | 812                        | 1208                   | *:                      |
| J206 | 2BHK+2T           | 748                  | 64                    | 812                        | 1208                   | 65                      |
| J306 | 2BHK+2T           | 748                  | 86                    | 834                        | 1237                   | - 6                     |
| J406 | 2BHK+2T           | 747                  | 59                    | 806                        | 1202                   | -2                      |