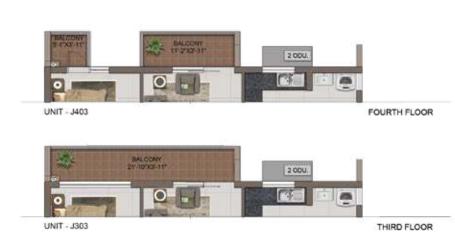

| UNIT NO. | APARTMENT<br>TYPE | CARPET AREA<br>(SFT) | BALCONY AREA<br>(SFT) | TOTAL CARPET<br>AREA (SFT) | SALEABLE AREA<br>(SFT) | PRIVATE TERRACE<br>AREA (SFT) |
|----------|-------------------|----------------------|-----------------------|----------------------------|------------------------|-------------------------------|
| J G03    | 2BHK+2T           | 791                  | 44                    | 835                        | 1214                   | 148                           |
| J 103    | 2BHK+2T           | 791                  | 86                    | 877                        | 1269                   |                               |
| J 203    | 2BHK+2T           | 791                  | 59                    | 850                        | 1234                   | -                             |
| J 303    | 2BHK+2T           | 791                  | 86                    | 877                        | 1269                   | 8                             |
| J 403    | 2BHK+2T           | 791                  | 64                    | 855                        | 1240                   | - 4                           |