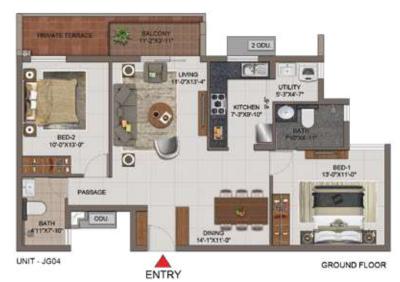

| 44                    | 835                        | 1219                   | 97                            |
| H 101    | 28HK+2T           | 791                  | 45                    | 836                        | 1221                   | <b>5</b> ;                    |
| H 201    | 2BHK+2T           | 791                  | 64                    | 855                        | 1246                   |                               |
| H 301    | 2BHK+2T           | 791                  | 37                    | 828                        | 1211                   |                               |
| H 401    | 2BHK+2T           | 791                  | 64                    | 855                        | 1246                   | £                             |











| UNIT NO. | APARTMENT<br>TYPE | CARPET AREA<br>(SFT) | BALCONY AREA<br>(SFT) | TOTAL CARPET<br>AREA (SFT) | SALEABLE AREA<br>(SFT) | PRIVATE TERRACE<br>AREA (SFT) |
|----------|-------------------|----------------------|-----------------------|----------------------------|------------------------|-------------------------------|
| J G04    | 2BHK+2T           | 791                  | 44                    | 835                        | 1219                   | 62                            |
| J 104    | 28HK+2T           | 793                  | 64                    | 857                        | 1246                   |                               |
| J 204    | 28HK+2T           | 791                  | 86                    | 877                        | 1274                   |