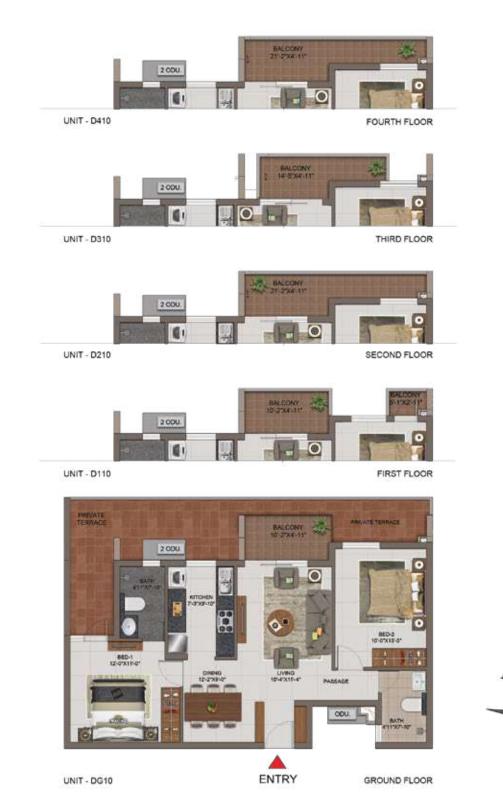

| NO.  | APARTMENT<br>TYPE | CARPET<br>AREA (SFT) | BALCONY<br>AREA (SFT) | TOTAL CARPET<br>AREA (SFT) | SALEABLE<br>AREA (SFT) | PRIVATE<br>TERRACE (SFT) |
|------|-------------------|----------------------|-----------------------|----------------------------|------------------------|--------------------------|
| DG09 | 2BHK+2T           | 691                  | 49                    | 740                        | 1090                   | 107                      |
| D109 | 2BHK+2T           | 691                  | 82                    | 773                        | 1130                   | £20                      |
| D209 | 2BHK+2T           | 691                  | 58                    | 749                        | 1099                   | 140                      |
| D309 | 2BHK+2T           | 691                  | 82                    | 773                        | 1130                   | -                        |
| D409 | 2BHK+2T           | 692                  | 64                    | 756                        | 1107                   |                          |