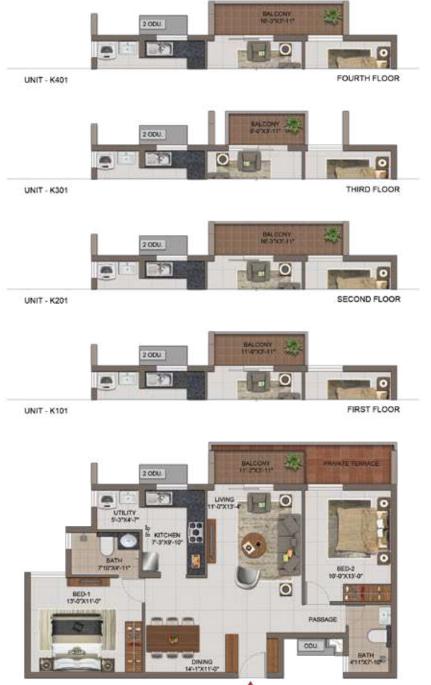

| UNIT NO. | APARTMENT<br>TYPE | CARPET AREA<br>(SFT) | BALCONY AREA<br>(SFT) | TOTAL CARPET<br>AREA (SFT) | SALEABLE AREA<br>(SFT) | PRIVATE TERRACE<br>AREA (SFT) |
|----------|-------------------|----------------------|-----------------------|----------------------------|------------------------|-------------------------------|
| K G06    | 2BHK+2T           | 791                  | 44                    | 835                        | 1219                   | 62                            |
| K 106    | 2BHK+2T           | 793                  | 64                    | 857                        | 1246                   | 483                           |
| K 206    | 28HK+2T           | 791                  | 86                    | 877                        | 1274                   | 74                            |
| K 306    | 28HK+2T           | 791                  | 59                    | 850                        | 1240                   | N. C.                         |
| K 406    | 2BHK+2T           | 791                  | 86                    | 877                        | 1274                   | -                             |