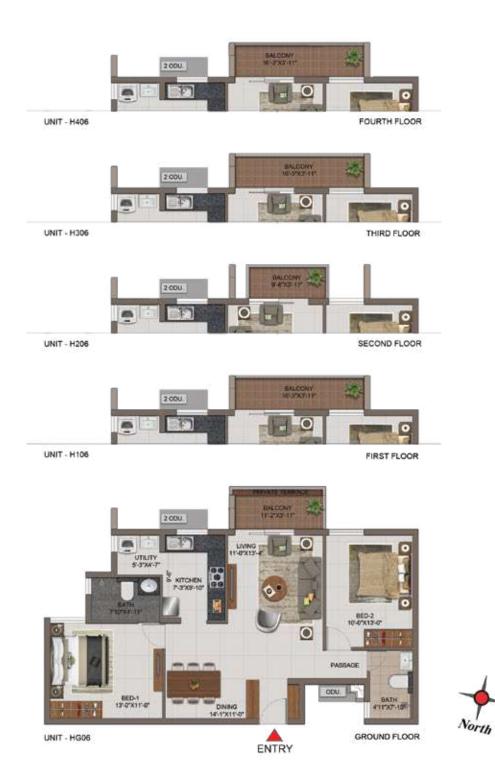

### MODEL HOUSE

FLOOR PLANS
BLOCK

SIGNATURE
BLOCK

BLOCK 1 FIRST FLOOR

BLOCK 2 BLOCK 1 BLOCK 1 FIRST FLOOR PLAN

BLOCK 1 THIRD FLOOR

BLOCK 3

BLOCK 5

BLOCK 2

North

BLOCK 1

BLOCK 1 FOURTH FLOOR PLAN

BLOCK 4

FLOOR PLANS BLOCK 2 ELITE BLOCK

BLOCK 2 GROUND FLOOR PLAN

BLOCK 3

BLOCK 2

BLOCK 1

BLOCK 4

FIRST FLOOR PLAN

North

BLOCK 2 SECOND FLOOR PLAN

BLOCK 3

BLOCK 2

BLOCK 1

BLOCK 4

BLOCK 2 THIRD FLOOR PLAN

BLOCK 2 FOURTH FLOOR PLAN