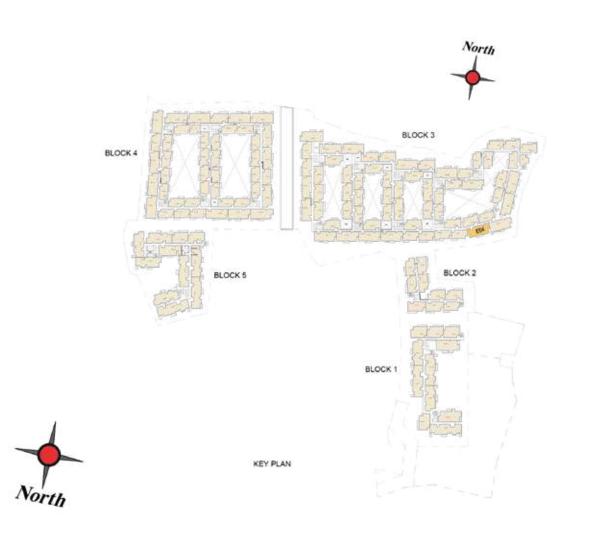

### MODEL HOUSE

FLOOR PLANS
BLOCK

SIGNATURE
BLOCK

BLOCK 1 FIRST FLOOR

BLOCK 2 BLOCK 1 BLOCK 1 FIRST FLOOR PLAN

BLOCK 1 THIRD FLOOR

BLOCK 3

BLOCK 5

BLOCK 2

North

BLOCK 1

BLOCK 1 FOURTH FLOOR PLAN

BLOCK 4

FLOOR PLANS BLOCK 2 ELITE BLOCK

BLOCK 2 GROUND FLOOR PLAN

BLOCK 3

BLOCK 2

BLOCK 1

BLOCK 4

FIRST FLOOR PLAN

North

BLOCK 2 SECOND FLOOR PLAN

BLOCK 3

BLOCK 2

BLOCK 1

BLOCK 4

BLOCK 2 THIRD FLOOR PLAN

BLOCK 2 FOURTH FLOOR PLAN

# FLOOR PLANS BLOCK 3 ELITE BLOCK

### BLOCK 3 **GROUND FLOOR PLAN**