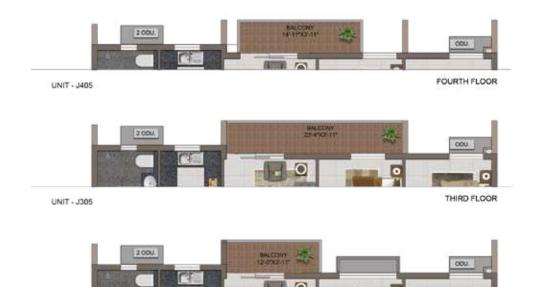

UNIT - JG06

ENTRY

GROUND FLOOR

| NO.  | APARTMENT<br>TYPE | CARPET<br>AREA (SFT) | BALCONY<br>AREA (SFT) | TOTAL CARPET<br>AREA (SFT) | SALEABLE<br>AREA (SFT) | PRIVATE<br>TERRACE (SFT |
|------|-------------------|----------------------|-----------------------|----------------------------|------------------------|-------------------------|
| JG06 | 2BHK+2T           | 747                  | 44                    | 791                        | 1185                   | 147                     |
| J106 | 2BHK+2T           | 748                  | 64                    | 812                        | 1208                   | *:                      |
| J206 | 2BHK+2T           | 748                  | 64                    | 812                        | 1208                   | 65                      |
| J306 | 2BHK+2T           | 748                  | 86                    | 834                        | 1237                   | - 6                     |
| J406 | 2BHK+2T           | 747                  | 59                    | 806                        | 1202                   | -2                      |