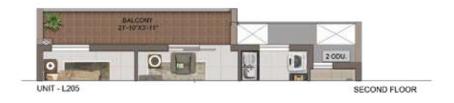

7 88

UNIT - GG03

| UNIT<br>NO. | APARTMENT<br>TYPE | CARPET<br>AREA (SFT) | BALCONY<br>AREA (SFT) | TOTAL CARPET<br>AREA (SFT) | SALEABLE<br>AREA (SFT) |
|-------------|-------------------|----------------------|-----------------------|----------------------------|------------------------|
| LG05        | 2BHK+2T           | 749                  | 44                    | 793                        | 1159                   |
| L105        | 2BHK+2T           | 751                  | 64                    | 815                        | 1186                   |
| L205        | 28HK+2T           | 749                  | 44                    | 793                        | 1159                   |
| L305        | 2BHK+2T           | 749                  | 59                    | 808                        | 1180                   |
| L405        | 28HK+2T           | 749                  | 86                    | 835                        | 1214                   |