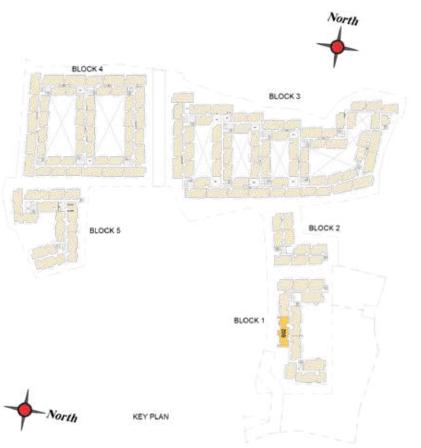

| 117                   | 1507                       | 2160                   |





# UNIT PLANS 4 BHK SIGNATURE



| NO.  | APARTMENT<br>TYPE   | CARPET<br>AREA (SFT) | BALCONY<br>AREA (SFT) | TOTAL CARPET<br>AREA (SFT) | SALEABLE<br>AREA (SFT) |
|------|---------------------|----------------------|-----------------------|----------------------------|------------------------|
| B201 | 48HK+4T (signature) | 1450                 | 143                   | 1593                       | 2321                   |
| B301 | 4BHK+4T (signature) | 1450                 | 168                   | 1618                       | 2355                   |
| B401 | 48HK+4T (signature) | 1462                 | 143                   | 1605                       | 2342                   |

























| UNIT | APARTMENT                  | CARPET     | BALCONY    | TOTAL CARPET | SALEABLE   |
|------|----------------------------|------------|------------|--------------|------------|
| NO.  | TYPE                       | AREA (SFT) | AREA (SFT) | AREA (SFT)   | AREA (SFT) |
| B207 | 4BHK+4T (Duplex signature) | 2349       | 544        | 2839         | 4144       |



# PAYMENT PATTERN

| Booking Advance                           | 10%  |
|-------------------------------------------|------|
| Agreement Stage                           | 40%  |
| Commencement of Foundation                | 10%  |
| Commencement of Basement Roof             | 7.5% |
| Commencement of Ground Floor Roof         | 7.5% |
| Commencement of 2nd Floor Roof            | 7.5% |
| Commencement of 4th Flo