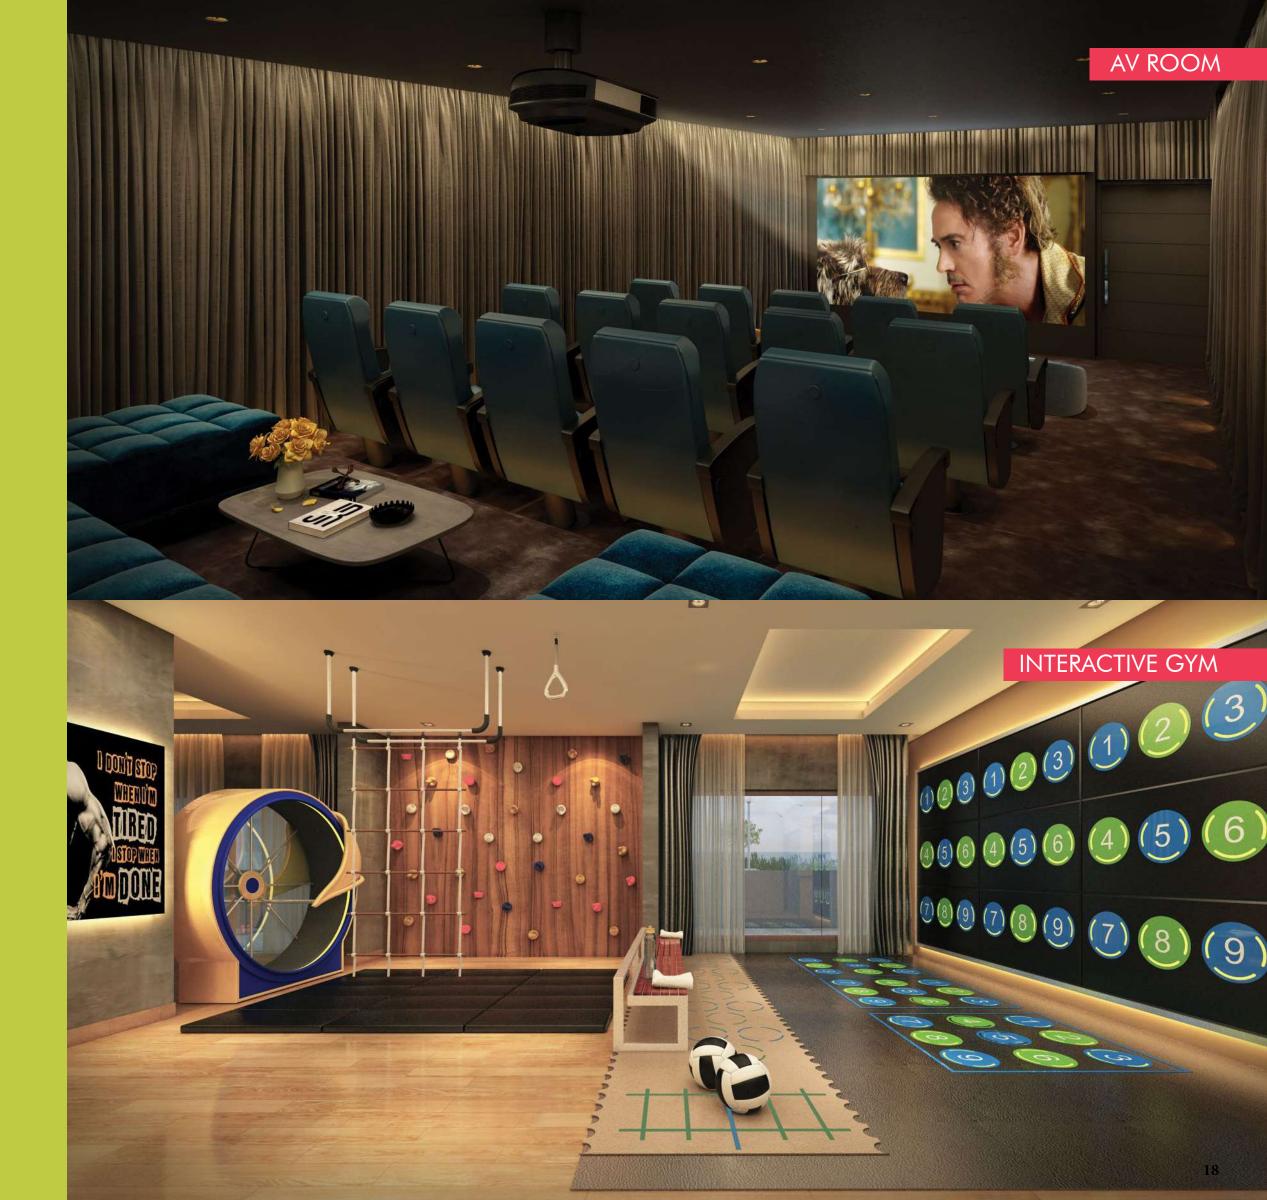

### 80+ AMENITIES

| ENTERTAINMENT                       | K  | KIDS-      |
|-------------------------------------|----|------------|
| Double height party hall            | 23 | Kid's gyn  |
| Silent disco facility in party hall | 24 | Gaming     |
| Business centre                     | 25 | Kid's play |
| 3D Home theatre                     | 26 | Board go   |
| Indoor badminton court              | 27 | Dart wall  |
| Squash court                        | 28 | Ball pit   |
| Table tennis                        | 29 | Mini mer   |
| Billiards table                     | 30 | Virtual re |
| Badminton court                     | 31 | Video ga   |
| Gully cricket                       | 32 | Interactiv |
| Half kabaddi court                  | 33 | Creche     |
| Party lawn                          | 34 | Kid's wai  |
| Leisure sit-out zone                | 35 | Learning   |
| Mini hockey rink                    | 36 | Smart tui  |
| Chess corner                        | 37 | Robotics   |
| Swimming pool                       | 38 | Arts and   |
| Barbeque party lawn                 | 39 | 3D rock    |
| Amphitheatre with projection screen | 40 | Kid's har  |
| Multipurpose court                  | 41 | Swamp p    |
| Cricket pitch                       | 42 | Interactiv |
|                                     |    |            |

### WELLNESS

- 59 Gym
- 60 Interactive gym
- 61 Digital workout
- 62 Functional training
- 63 Yoga/ Aerobics
- 64 Aerial yoga hammocks
- 65 Senior citizen's gym

- 66 Aqua gym
- 67 Salon and Spa
- 68 Fitness corner/ Outdoor gym
- 69 Meditation deck
- 70 Stepped viewing deck
- 71 Jogging with 100 metres relay track marked