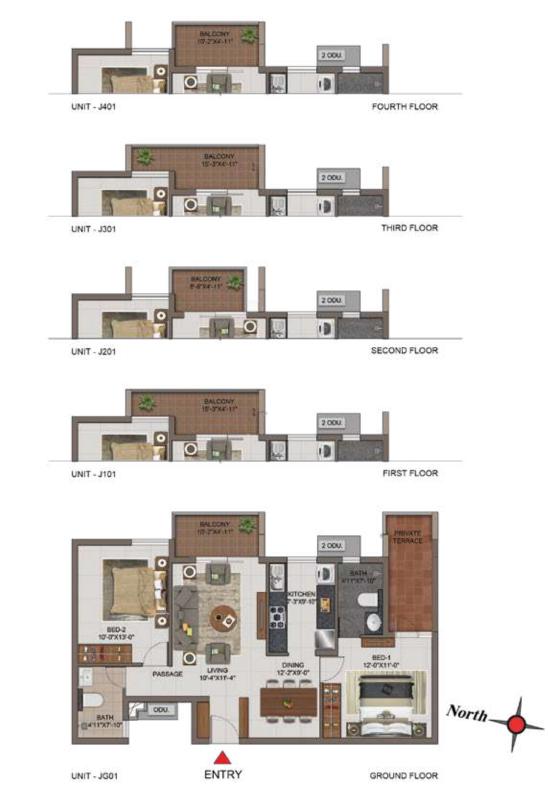

| UNIT<br>NO. | APARTMENT<br>TYPE | CARPET<br>AREA (SFT) | BALCONY<br>AREA (SFT) | TOTAL CARPET<br>AREA (SFT) | SALEABLE<br>AREA (SFT) | PRIVATE<br>TERRACE (SFT) |
|-------------|-------------------|----------------------|-----------------------|----------------------------|------------------------|--------------------------|
| JG01        | 28HK+2T           | 691                  | 49                    | 740                        | 1086                   | 67                       |
| J101        | 2BHK+2T           | 691                  | 64                    | 755                        | 1106                   | ar .                     |
| J201        | 2BHK+2T           | 691                  | 41                    | 732                        | 1075                   | 4:                       |
| J301        | 2BHK+2T           | 691                  | 64                    | 755                        | 1106                   | 12                       |
| J401        | 28HK+2T           | 691                  | 49                    | 740                        | 1086                   |                          |