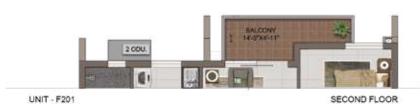

| UNIT<br>NO. | APARTMENT<br>TYPE | CARPET<br>AREA (SFT) | BALCONY<br>AREA (SFT) | TOTAL CARPET<br>AREA (SFT) | SALEABLE<br>AREA (SFT) | PRIVATE<br>TERRACE (SFT) |
|-------------|-------------------|----------------------|-----------------------|----------------------------|------------------------|--------------------------|
| FG01        | 2BHK+2T           | 691                  | 49                    | 740                        | 1092                   | 33                       |
| F101        | 28HK+2T           | 691                  | 82                    | 773                        | 1135                   | ¥                        |
| F201        | 2BHK+2T           | 691                  | 58                    | 749                        | 1103                   |                          |
| F301        | 2BHK+2T           | 691                  | 82                    | 773                        | 1134                   | -                        |
| F401        | 2BHK+2T           | 692                  | 64                    | 756                        | 1112                   |                          |