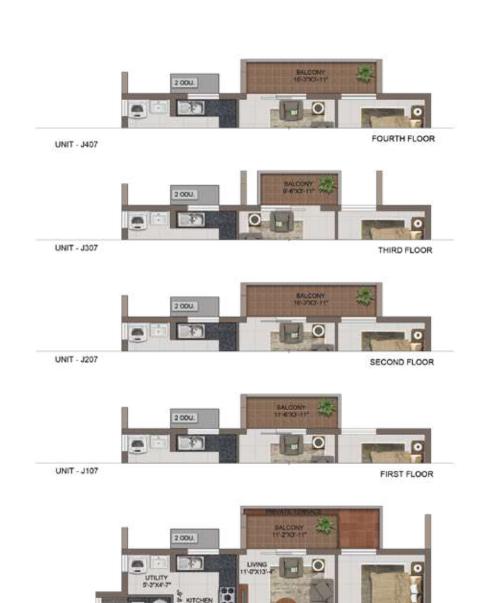

ENTRY

UNIT - JG02

| UNIT<br>NO. | APARTMENT<br>TYPE | CARPET<br>AREA (SFT) | BALCONY<br>AREA (SFT) | TOTAL CARPET<br>AREA (SFT) | SALEABLE<br>AREA (SFT) | PRIVATE<br>TERRACE (SFT) |
|-------------|-------------------|----------------------|-----------------------|----------------------------|------------------------|--------------------------|
| JG02        | 2BHK+2T           | 691                  | 49                    | 740                        | 1081                   | 98                       |
| J102        | 2BHK+2T           | 692                  | 64                    | 756                        | 1101                   | 15                       |
| J202        | 2BHK+2T           | 691                  | 82                    | 773                        | 1124                   | (4)                      |
| J302        | 2BHK+2T           | 691                  | 58                    | 749                        | 1093                   | 15                       |
| J402        | 2BHK+2T           | 691                  | 82                    | 773                        | 1124                   | 14                       |

| UNIT<br>NO. | APARTMENT<br>TYPE | CARPET<br>AREA (SFT) | BALCONY<br>AREA (SFT) | TOTAL CARPET<br>AREA (SFT) | SALEABLE<br>AREA (SFT) | PRIVATE<br>TERRACE (SFT) |
|-------------|-------------------|----------------------|-----------------------|----------------------------|------------------------|--------------------------|
| JG01        | 28HK+2T           | 691                  | 49                    | 740                        | 1086                   | 67                       |
| J101        | 2BHK+2T           | 691                  | 64                    | 755                        | 1106                   | ar .                     |
| J201        | 2BHK+2T           | 691                  | 41                    | 732                        | 1075                   | 4:                       |
| J301        | 2BHK+2T           | 691                  | 64                    | 755                        | 1106                   | 12                       |
| J401        | 28HK+2T           | 691                  | 49                    | 740                        | 1086                   |                          |