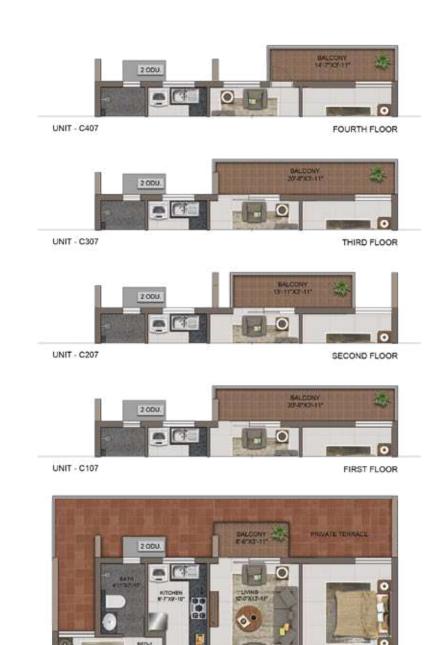

-North

ENTRY

GROUND FLOOR

UNIT - CG07

| NO.  | APARTMENT<br>TYPE | CARPET<br>AREA (SFT) | BALCONY<br>AREA (SFT) | TOTAL CARPET<br>AREA (SFT) | SALEABLE<br>AREA (SFT) | PRIVATE<br>TERRACE (SFT) |
|------|-------------------|----------------------|-----------------------|----------------------------|------------------------|--------------------------|
| CG07 | 28HK+2T           | 645                  | 34                    | 679                        | 993                    | 235                      |
| C107 | 2BHK+2T           | 645                  | 81                    | 726                        | 1056                   | 5:                       |
| C207 | 2BHK+2T           | 645                  | 55                    | 700                        | 1021                   | 21                       |
| C307 | 28HK+2T           | 645                  | 81                    | 726                        | 1056                   | - 51                     |
| C407 | 28HK+2T           | 642                  | 57                    | 699                        | 1025                   | £1                       |