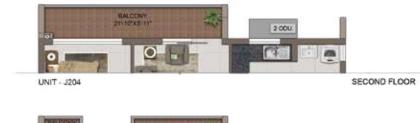

| UNIT NO. | APARTMENT<br>TYPE | CARPET AREA<br>(SFT) | BALCONY AREA<br>(SFT) | TOTAL CARPET<br>AREA (SFT) | SALEABLE AREA<br>(SFT) | PRIVATE TERRACE<br>AREA (SFT) |
|----------|-------------------|----------------------|-----------------------|----------------------------|------------------------|-------------------------------|
| J G04    | 2BHK+2T           | 791                  | 44                    | 835                        | 1219                   | 62                            |
| J 104    | 28HK+2T           | 793                  | 64                    | 857                        | 1246                   |                               |
| J 204    | 28HK+2T           | 791                  | 86                    | 877                        | 1274                   |                               |
| J 304    | 28HK+2T           | 791                  | 59                    | 850                        | 1240                   | *                             |
| J 404    | 2BHK+2T           | 791                  | 86                    | 877                        | 1274                   | 25                            |