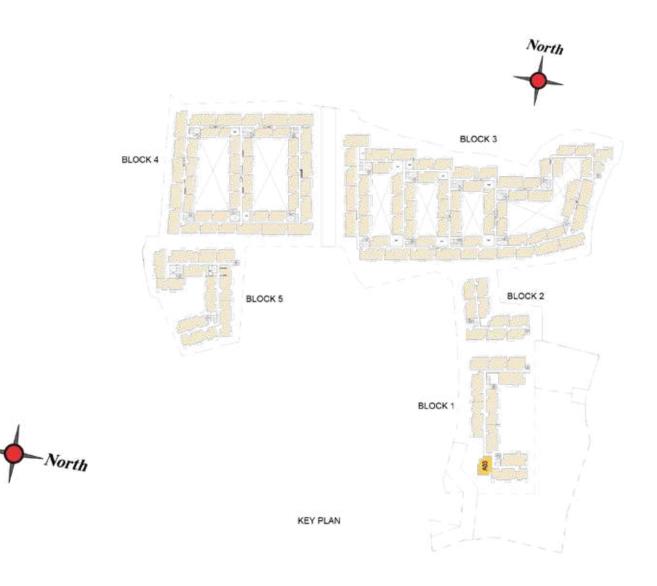

### MODEL HOUSE

FLOOR PLANS
BLOCK

SIGNATURE
BLOCK

BLOCK 1 FIRST FLOOR

BLOCK 2 BLOCK 1 BLOCK 1 FIRST FLOOR PLAN

BLOCK 1 THIRD FLOOR

BLOCK 3

BLOCK 5

BLOCK 2

North

BLOCK 1

BLOCK 1 FOURTH FLOOR PLAN

BLOCK 4

FLOOR PLANS BLOCK 2 ELITE BLOCK

BLOCK 2 GROUND FLOOR PLAN

BLOCK 3

BLOCK 2

BLOCK 1

BLOCK 4

FIRST FLOOR PLAN

North

BLOCK 2 SECOND FLOOR PLAN

BLOCK 3

BLOCK 2

BLOCK 1

BLOCK 4

BLOCK 2 THIRD FLOOR PLAN

BLOCK 2 FOURTH FLOOR PLAN