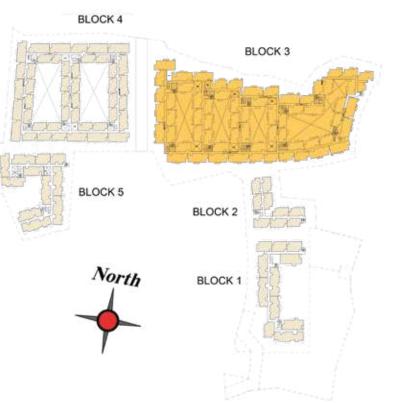

### MODEL HOUSE

FLOOR PLANS
BLOCK

SIGNATURE
BLOCK

BLOCK 1 FIRST FLOOR

BLOCK 2 BLOCK 1 BLOCK 1 FIRST FLOOR PLAN

BLOCK 1 THIRD FLOOR

BLOCK 3

BLOCK 5

BLOCK 2

North

BLOCK 1

BLOCK 1 FOURTH FLOOR PLAN

BLOCK 4

FLOOR PLANS BLOCK 2 ELITE BLOCK

BLOCK 2 GROUND FLOOR PLAN

BLOCK 3