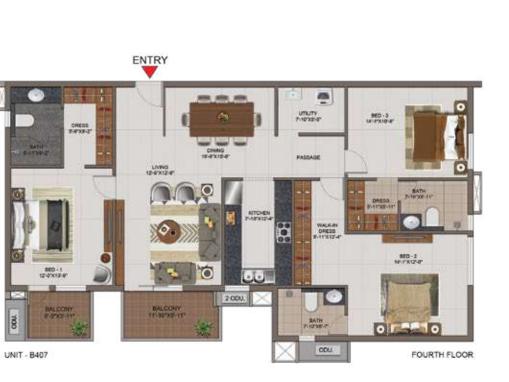

ENTRY

GROUND FLOOR

UNIT - BG04 &BG06

| UNIT NO.    | APARTMENT<br>TYPE   | CARPET AREA<br>(SFT) | BALCONY AREA<br>(SFT) | TOTAL CARPET<br>AREA (SFT) | SALEABLE AREA<br>(SFT) | PRIVATE TERRACE<br>(SFT) |
|-------------|---------------------|----------------------|-----------------------|----------------------------|------------------------|--------------------------|
| BG04 & BG06 | 2BHK+2T (signature) | 825                  | 72                    | 897                        | 1303 & 1304            | 112 & 103                |
| B104 & B106 | 28HK+2T (signature) | 825                  | 72                    | 897                        | 1325 & 1304            | 000                      |
| B204 & B206 | 2BHK+2T (signature) | 825                  | 90                    | 915                        | 1346 & 1328            | 000                      |
| B304 & B306 | 2BHK+2T (signature) | 825                  | 59                    | 884                        | 1306 & 1288            | 000                      |
| B404 & B406 | 2BHK+2T (signature) | 825                  | 90                    | 915                        | 1328                   | 000                      |