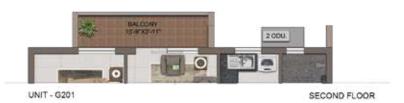

| NIT<br>IO. | APARTMENT<br>TYPE | CARPET<br>AREA (SFT) | BALCONY<br>AREA (SFT) | TOTAL CARPET<br>AREA (SFT) | SALEABLE<br>AREA (SFT) | PRIVATE<br>TERRACE (SFT) |
|------------|-------------------|----------------------|-----------------------|----------------------------|------------------------|--------------------------|
| GG01       | 28HK+2T           | 645                  | 34                    | 679                        | 993                    | 67                       |
| G101       | 2BHK+2T           | 642                  | 35                    | 677                        | 995                    | 8                        |
| G201       | 28HK+2T           | 642                  | 62                    | 704                        | 1031                   | 2                        |
| G301       | 2BHK+2T           | 642                  | 36                    | 678                        | 996                    | #?                       |
| G401       | 28HK+2T           | 645                  | 62                    | 707                        | 1031                   |                          |