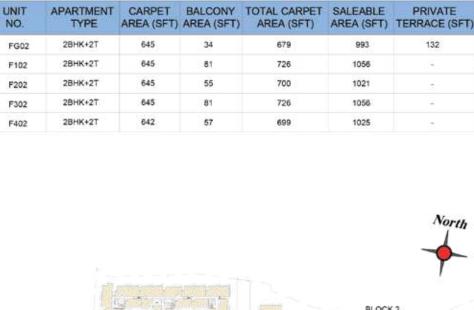

# UNIT PLANS 2 BHK ELITE

| UNIT<br>NO. | APARTMENT<br>TYPE | CARPET<br>AREA (SFT) | BALCONY<br>AREA (SFT) | TOTAL CARPET<br>AREA (SFT) | SALEABLE<br>AREA (SFT) | PRIVATE<br>TERRACE (SFT |
|-------------|-------------------|----------------------|-----------------------|----------------------------|------------------------|-------------------------|
| EG01        | 2BHK+2T           | 645                  | 34                    | 679                        | 991                    | 126                     |
| E101        | 28HK+2T           | 645                  | 81                    | 726                        | 1054                   | +:                      |
| E201        | 2BHK+2T           | 645                  | 55                    | 700                        | 1019                   | 50                      |
| E301        | 2BHK+2T           | 645                  | 81                    | 726                        | 1054                   | - 20                    |
| E401        | 28HK+2T           | 642                  | 57                    | 699                        | 1023                   | #.s                     |