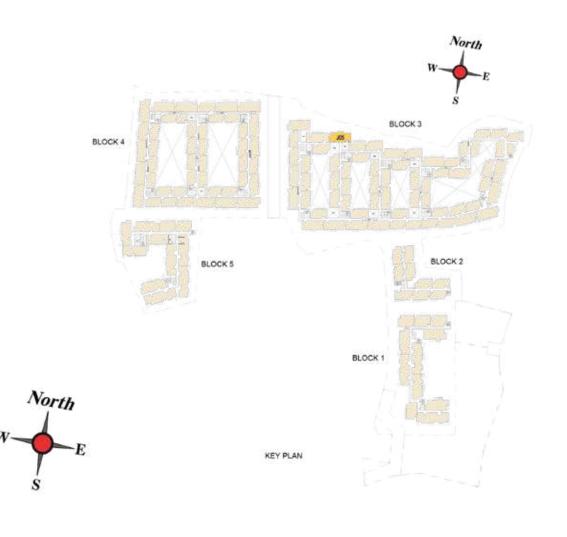

### MODEL HOUSE

FLOOR PLANS
BLOCK

SIGNATURE
BLOCK

BLOCK 1 FIRST FLOOR

BLOCK 2 BLOCK 1 BLOCK 1 FIRST FLOOR PLAN

BLOCK 1 THIRD FLOOR

BLOCK 3

BLOCK 5

BLOCK 2

North

BLOCK 1

BLOCK 1 FOURTH FLOOR PLAN

BLOCK 4

FLOOR PLANS BLOCK 2 ELITE BLOCK

BLOCK 2 GROUND FLOOR PLAN

BLOCK 3

BLOCK 2

BLOCK 1

BLOCK 4

FIRST FLOOR PLAN

North

BLOCK 2 SECOND FLOOR PLAN

BLOCK 3

BLOCK 2

BLOCK 1

BLOCK 4

BLOCK 2 THIRD FLOOR PLAN

BLOCK 2 FOURTH FLOOR PLAN

# FLOOR PLANS BLOCK 3 ELITE BLOCK