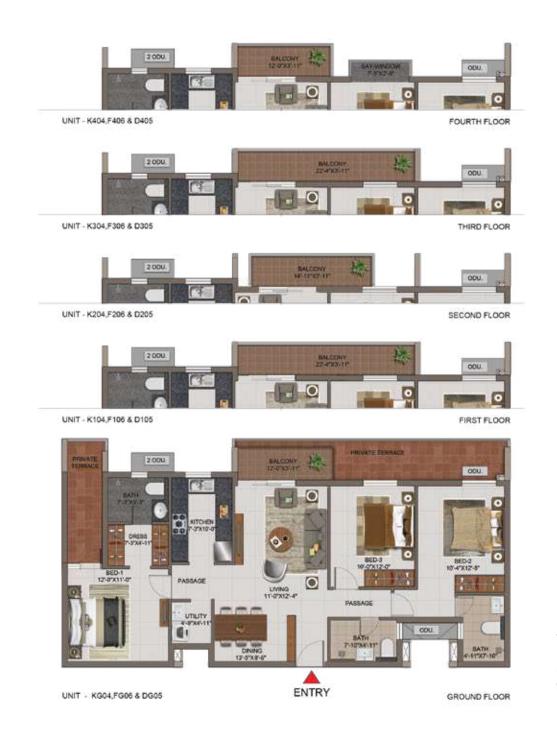

| UNIT NO.         | APARTMENT<br>TYPE | CARPET AREA<br>(SFT) | BALCONY AREA<br>(SFT) | TOTAL CARPET<br>AREA (SFT) | SALEABLE AREA<br>(SFT) | PRIVATE TERRACE<br>AREA (SFT) |
|------------------|-------------------|----------------------|-----------------------|----------------------------|------------------------|-------------------------------|
| DG05,FG06 & KG04 | 3BHK+3T           | 1002                 | 47                    | 1049                       | 1533,1530 & 1533       | 176,169 & 170                 |
| D105,F106 & K104 | 38HK+3T           | 1002                 | 87                    | 1089                       | 1586,1583 & 1587       |                               |
| D205,F206 & K204 | 38HK+3T           | 1002                 | 59                    | 1061                       | 1549,1546 & 1550       | • ,                           |
| D305,F306 & K304 | 38HK+3T           | 1002                 | 87                    | 1089                       | 1586,1583 & 1587       |                               |
| D405,F406 & K404 | 3BHK+3T           | 1014                 | 47                    | 1061                       | 1552,1549 & 1552       |                               |