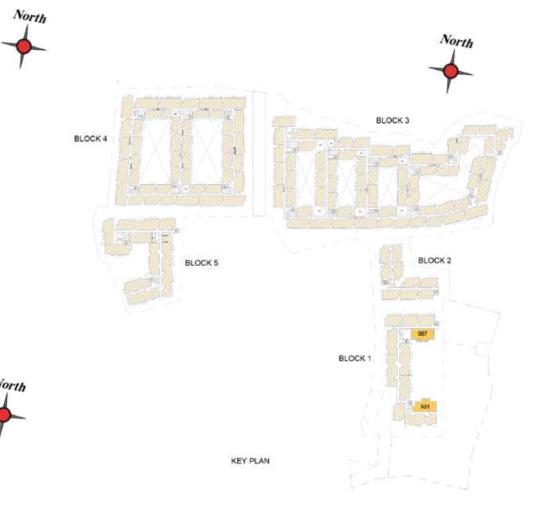

### MODEL HOUSE

FLOOR PLANS
BLOCK

SIGNATURE
BLOCK

BLOCK 1 FIRST FLOOR

BLOCK 2 BLOCK 1 BLOCK 1 FIRST FLOOR PLAN

BLOCK 1 THIRD FLOOR

BLOCK 3

BLOCK 5

BLOCK 2

North

BLOCK 1

BLOCK 1 FOURTH FLOOR PLAN

BLOCK 4

FLOOR PLANS BLOCK 2 ELITE BLOCK

BLOCK 2 GROUND FLOOR PLAN

BLOCK 3

BLOCK 2

BLOCK 1

BLOCK 4

FIRST FLOOR PLAN

North

BLOCK 2 SECOND FLOOR PLAN

BLOCK 3

BLOCK 2

BLOCK 1

BLOCK 4

BLOCK 2 THIRD FLOOR PLAN

BLOCK 2 FOURTH FLOOR PLAN

# FLOOR PLANS BLOCK 3 ELITE BLOCK