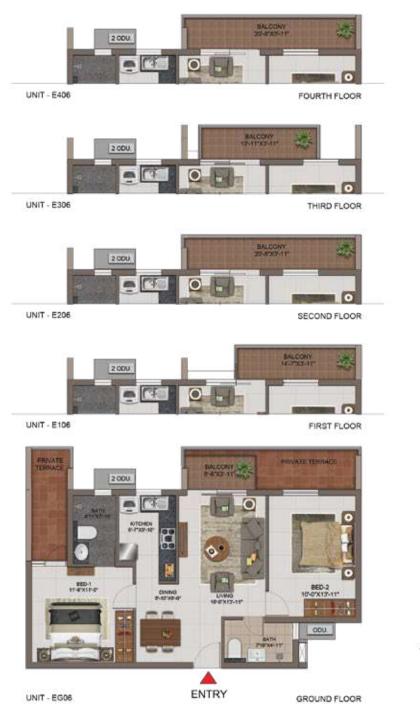

**KEY PLAN** 

**KEY PLAN** 

GROUND FLOOR

| UNIT<br>NO. | APARTMENT<br>TYPE | CARPET<br>AREA (SFT) | BALCONY<br>AREA (SFT) | TOTAL CARPET<br>AREA (SFT) | SALEABLE<br>AREA (SFT) | PRIVATE<br>TERRACE (SFT) |
|-------------|-------------------|----------------------|-----------------------|----------------------------|------------------------|--------------------------|
| FG05        | 1BHK+1T           | 492                  | 34                    | 526                        | 775                    | 133                      |
| LG01        | 1BHK+1T           | 601                  | 33                    | 634                        | 939                    | 107                      |

# UNIT PLANS 2 BHK ELITE

| UNIT<br>NO. | APARTMENT<br>TYPE | CARPET<br>AREA (SFT) | BALCONY<br>AREA (SFT) | TOTAL CARPET<br>AREA (SFT) | SALEABLE<br>AREA (SFT) | PRIVATE<br>TERRACE (SFT |
|-------------|-------------------|----------------------|-----------------------|----------------------------|------------------------|-------------------------|
| EG01        | 2BHK+2T           | 645                  | 34                    | 679                        | 991                    | 126                     |
| E101        | 28HK+2T           | 645                  | 81                    | 726                        | 1054                   | +:                      |
| E201        | 2BHK+2T           | 645                  | 55                    | 700                        | 1019                   | 50                      |
| E301        | 2BHK+2T           | 645                  | 81                    | 726                        | 1054                   | - 20                    |
| E401        | 28HK+2T           | 642                  | 57                    | 699                        | 1023                   | #.s                     |