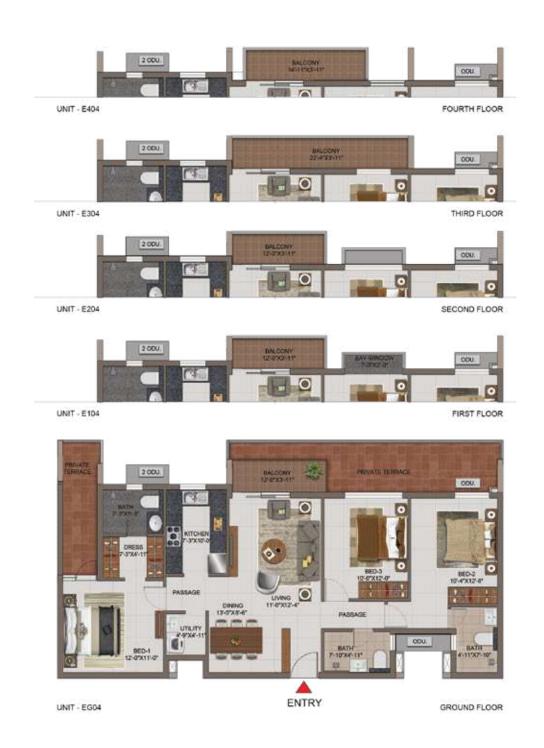

| UNIT NO. | APARTMENT<br>TYPE | (SFT) | BALCONY AREA<br>(SFT) | TOTAL CARPET<br>AREA (SFT) | SALEABLE AREA<br>(SFT) | PRIVATE TERRACE<br>AREA (SFT) |
|----------|-------------------|-------|-----------------------|----------------------------|------------------------|-------------------------------|
| E G04    | звик+зт           | 1002  | 47                    | 1049                       | 1533                   | 218                           |
| E 104    | 38HK+3T           | 1014  | 47                    | 1061                       | 1552                   | * **                          |
| E 204    | звик+зт           | 1002  | 47                    | 1049                       | 1533                   | 15                            |
| E 304    | звнк+зт           | 1002  | 87                    | 1089                       | 1586                   |                               |
| E 404    | 3BHK+3T           | 1002  | 59                    | 1061                       | 1549                   |                               |