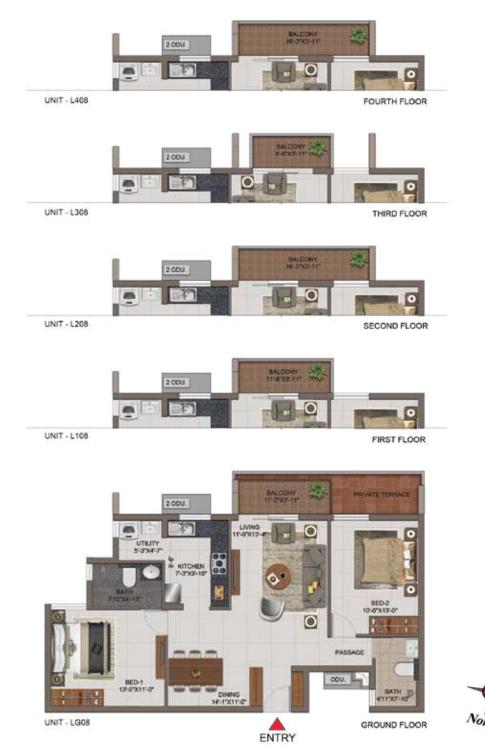

| UNIT NO. | APARTMENT<br>TYPE | (SFT) | BALCONY AREA<br>(SFT) | TOTAL CARPET<br>AREA (SFT) | SALEABLE AREA<br>(SFT) | PRIVATE TERRACE<br>AREA (SFT) |
|----------|-------------------|-------|-----------------------|----------------------------|------------------------|-------------------------------|
| L G08    | 2BHK+2T           | 791   | 45                    | 836                        | 1226                   | 61                            |
| L 108    | 2BHK+2T           | 791   | 45                    | 836                        | 1226                   | <b>\$</b>                     |
| L 208    | 2BHK+2T           | 791   | 64                    | 855                        | 1251                   | 5                             |
| L 308    | 2BHK+2T           | 791   | 37                    | 828                        | 1216                   | 91                            |
| L 408    | 2BHK+2T           | 791   | 64                    | 855                        | 1251                   |                               |