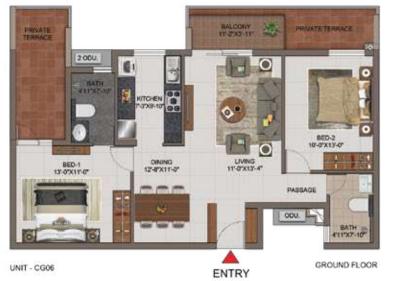

UNIT - CG05

ENTRY

GROUND FLOOR

| UNIT<br>NO. | APARTMENT<br>TYPE | CARPET<br>AREA (SFT) | BALCONY<br>AREA (SFT) | TOTAL CARPET<br>AREA (SFT) | SALEABLE<br>AREA (SFT) | PRIVATE<br>TERRACE (SFT) |
|-------------|-------------------|----------------------|-----------------------|----------------------------|------------------------|--------------------------|
| CG06        | 2BHK+2T           | 749                  | 44                    | 793                        | 1158                   | 154                      |
| C105        | 2BHK+2T           | 751                  | 64                    | 815                        | 1184                   | 17.                      |
| C206        | 2BHK+2T           | 749                  | 86                    | 835                        | 1213                   | 14                       |
| C305        | 2BHK+2T           | 749                  | 59                    | 808                        | 1178                   | 15                       |
| C406        | 2BHK+2T           | 749                  | 86                    | 835                        | 1213                   | 10                       |