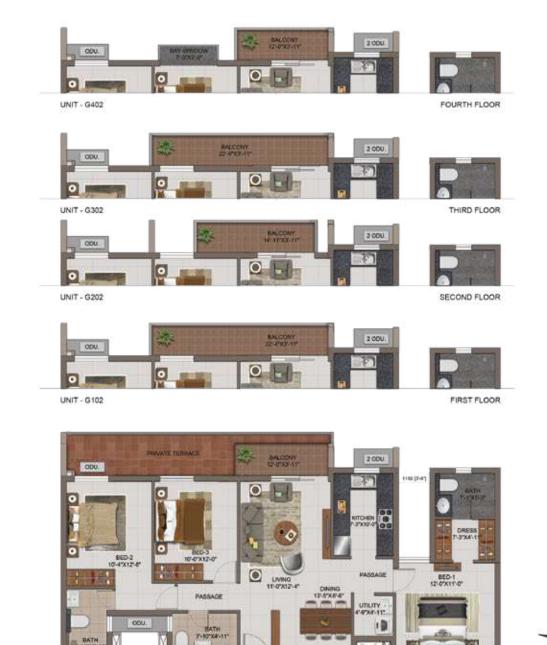

**KEY PLAN** 

**KEY PLAN** 

GROUND FLOOR

| UNIT<br>NO. | APARTMENT<br>TYPE | CARPET<br>AREA (SFT) | BALCONY<br>AREA (SFT) | TOTAL CARPET<br>AREA (SFT) | SALEABLE<br>AREA (SFT) | PRIVATE<br>TERRACE (SFT) |
|-------------|-------------------|----------------------|-----------------------|----------------------------|------------------------|--------------------------|
| FG05        | 1BHK+1T           | 492                  | 34                    | 526                        | 775                    | 133                      |
| LG01        | 1BHK+1T           | 601                  | 33                    | 634                        | 939                    | 107                      |

# UNIT PLANS 2 BHK ELITE

| UNIT<br>NO. | APARTMENT<br>TYPE | CARPET<br>AREA (SFT) | BALCONY<br>AREA (SFT) | TOTAL CARPET<br>AREA (SFT) | SALEABLE<br>AREA (SFT) | PRIVATE<br>TERRACE (SFT |
|-------------|-------------------|----------------------|-----------------------|----------------------------|------------------------|-------------------------|
| EG01        | 2BHK+2T           | 645                  | 34                    | 679                        | 991                    | 126                     |
| E101        | 28HK+2T           | 645                  | 81                    | 726                        | 1054                   | +:                      |
| E201        | 2BHK+2T           | 645                  | 55                    | 700                        | 1019                   | 50                      |
| E301        | 2BHK+2T           | 645                  | 81                    | 726                        | 1054                   | - 20                    |
| E401        | 28HK+2T           | 642                  | 57                    | 699                        | 1023                   | #.s                     |