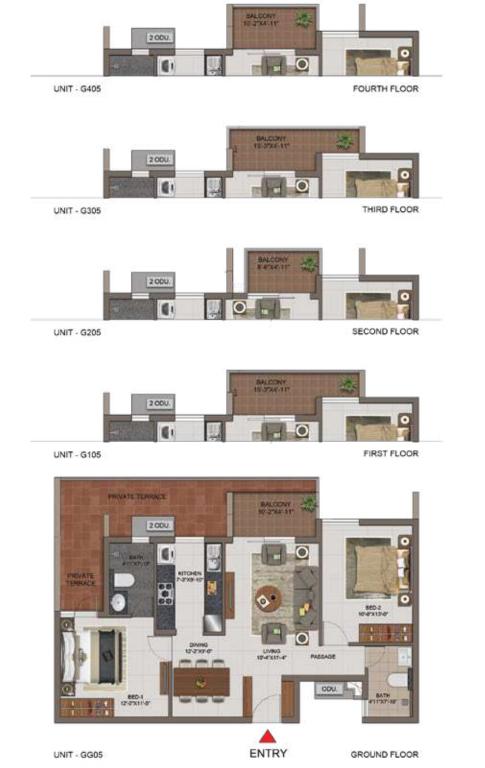

| UNIT<br>NO. | APARTMENT<br>TYPE | CARPET<br>AREA (SFT) | BALCONY<br>AREA (SFT) | TOTAL CARPET<br>AREA (SFT) | SALEABLE<br>AREA (SFT) | PRIVATE<br>TERRACE (SFT) |
|-------------|-------------------|----------------------|-----------------------|----------------------------|------------------------|--------------------------|
| GG05        | 2BHK+2T           | 691                  | 49                    | 740                        | 1086                   | 148                      |
| G105        | 28HK+2T           | 691                  | 64                    | 755                        | 1106                   | -:                       |
| G205        | 28HK+2T           | 691                  | 41                    | 732                        | 1075                   |                          |
| G305        | 2BHK+2T           | 691                  | 64                    | 755                        | 1108                   | 4:                       |
| G405        | 2BHK+2T           | 691                  | 49                    | 740                        | 1086                   | 7.                       |