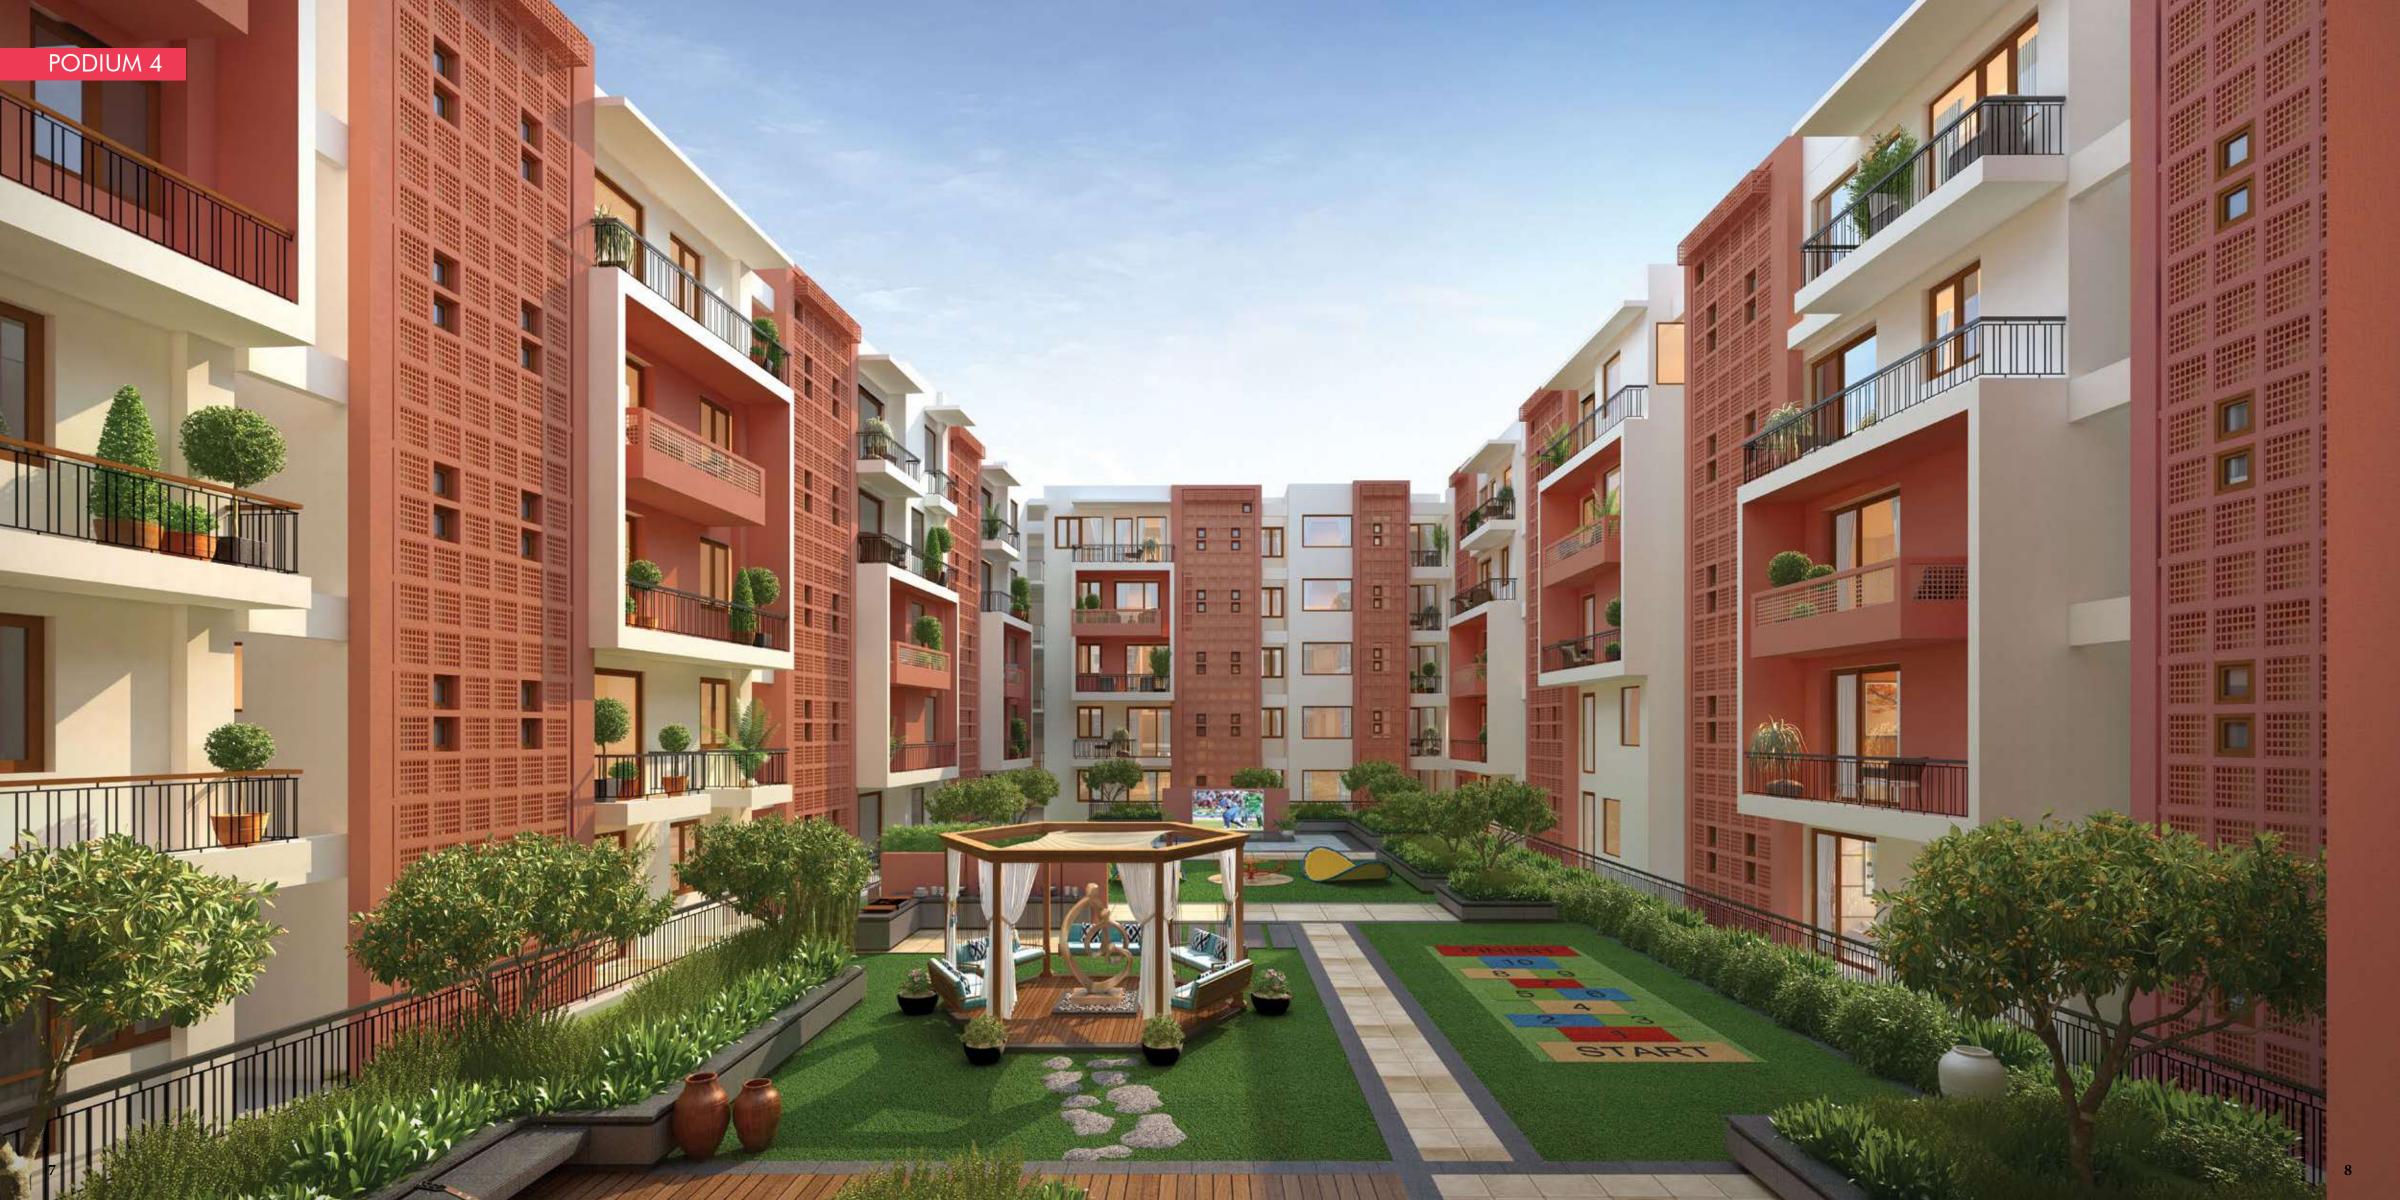

### 80+ AMENITIES

| ENTERTAINMENT                       | K  | KIDS-      |
|-------------------------------------|----|------------|
| Double height party hall            | 23 | Kid's gyn  |
| Silent disco facility in party hall | 24 | Gaming     |
| Business centre                     | 25 | Kid's play |
| 3D Home theatre                     | 26 | Board go   |
| Indoor badminton court              | 27 | Dart wall  |
| Squash court                        | 28 | Ball pit   |
| Table tennis                        | 29 | Mini mer   |
| Billiards table                     | 30 | Virtual re |
| Badminton court                     | 31 | Video ga   |
| Gully cricket                       | 32 | Interactiv |
| Half kabaddi court                  | 33 | Creche     |
| Party lawn                          | 34 | Kid's wai  |
| Leisure sit-out zone                | 35 | Learning   |
| Mini hockey rink                    | 36 | Smart tui  |
| Chess corner                        | 37 | Robotics   |
| Swimming pool                       | 38 | Arts and   |
| Barbeque party lawn                 | 39 | 3D rock    |
| Amphitheatre with projection screen | 40 | Kid's har  |
| Multipurpose court                  | 41 | Swamp p    |
| Cricket pitch                       | 42 | Interactiv |
|                                     |    |            |

22 Spill over party lawn - with staging deck and projection screen

| K   | KIDS-FRIENDLY                     |
|-----|-----------------------------------|
| 23  | Kid's gym                         |
| 24  | Gaming arcade                     |
| 25  | Kid's play area                   |
| 26  | Board games corner                |
| 27  | Dart wall                         |
| 28  | Ball pit                          |
| 29  | Mini merry go round               |
| 30  | Virtual reality games             |
| 31  | Video games                       |
| 32  | Interactive squash court for kids |
| 33  | Creche                            |
| 34  | Kid's waiting lounge              |
| 35  | Learning centre                   |
| 36  | Smart tuition kiosks              |
| 37  | Robotics station                  |
| 38  | Arts and crafts room              |
| 39  | 3D rock climbing wall             |
| 40  | Kid's hammocks                    |
| 41  | Swamp pool                        |
| 42  | Interactive water play area       |
| 43  | Water slides                      |
| 4.4 |                                   |

- 45 Hookey ring toss game
- 46 Kid's pool
- 47 Aqua peddlar boats
- 48 Sand pit area
- 49 Tot lot
- 50 Hopscotch
- 51 Kid's comic maze
- 52 Chalk board wall
- 53 Tree house
- 54 Trampoline with slam dunk basketball
- 55 Kid's basket ball
- 56 Kid's jungle gym
- 57 Kid's obstacle arena
- 58 Kid's science park

- Huge colorful courtyards for every block
- Vehicle-free community ensures a safe environment for kids
- 2 swimming pools in the community with water play features like kid's paddle boats & water slides
- Unique amenities for kids of all age groups