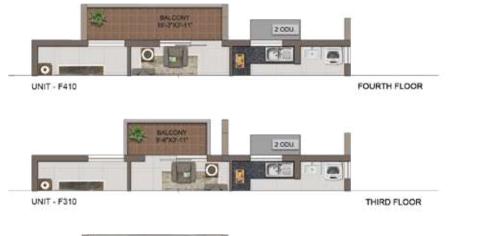

# UNIT PLANS 2 BHK ELITE

| UNIT<br>NO. | APARTMENT<br>TYPE | CARPET<br>AREA (SFT) | BALCONY<br>AREA (SFT) | TOTAL CARPET<br>AREA (SFT) | SALEABLE<br>AREA (SFT) | PRIVATE<br>TERRACE (SFT |
|-------------|-------------------|----------------------|-----------------------|----------------------------|------------------------|-------------------------|
| EG01        | 2BHK+2T           | 645                  | 34                    | 679                        | 991                    | 126                     |
| E101        | 28HK+2T           | 645                  | 81                    | 726                        | 1054                   | +:                      |
| E201        | 2BHK+2T           | 645                  | 55                    | 700                        | 1019                   | 50                      |
| E301        | 2BHK+2T           | 645                  | 81                    | 726                        | 1054                   | - 20                    |
| E401        | 28HK+2T           | 642                  | 57                    | 699                        | 1023                   | #.s                     |