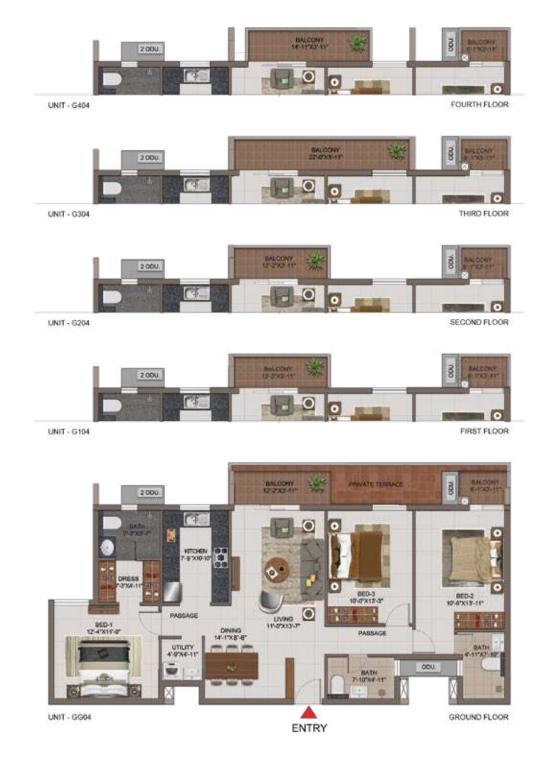

**KEY PLAN** 

**KEY PLAN** 

GROUND FLOOR

| UNIT<br>NO. | APARTMENT<br>TYPE | CARPET<br>AREA (SFT) | BALCONY<br>AREA (SFT) | TOTAL CARPET<br>AREA (SFT) | SALEABLE<br>AREA (SFT) | PRIVATE<br>TERRACE (SFT) |
|-------------|-------------------|----------------------|-----------------------|----------------------------|------------------------|--------------------------|
| FG05        | 1BHK+1T           | 492                  | 34                    | 526                        | 775                    | 133                      |
| LG01        | 1BHK+1T           | 601                  | 33                    | 634                        | 939                    | 107                      |

# UNIT PLANS 2 BHK ELITE

| UNIT<br>NO. | APARTMENT<br>TYPE | CARPET<br>AREA (SFT) | BALCONY<br>AREA (SFT) | TOTAL CARPET<br>AREA (SFT) | SALEABLE<br>AREA (SFT) | PRIVATE<br>TERRACE (SFT |
|-------------|-------------------|----------------------|-----------------------|----------------------------|------------------------|-------------------------|
| EG01        | 2BHK+2T           | 645                  | 34                    | 679                        | 991                    | 126                     |
| E101        | 28HK+2T           | 645                  | 81                    | 726                        | 1054                   | +:                      |
| E201        | 2BHK+2T           | 645                  | 55                    | 700                        | 1019                   | 50                      |
| E301        | 2BHK+2T           | 645                  | 81                    | 726                        | 1054                   | - 20                    |
| E401        | 28HK+2T           | 642                  | 57                    | 699                        | 1023                   | #.s                     |

-North

ENTRY

GROUND FLOOR

UNIT - CG07

| NO.  | APARTMENT<br>TYPE | CARPET<br>AREA (SFT) | BALCONY<br>AREA (SFT) | TOTAL CARPET<br>AREA (SFT) | SALEABLE<br>AREA (SFT) | PRIVATE<br>TERRACE (SFT) |
|------|-------------------|----------------------|-----------------------|----------------------------|------------------------|--------------------------|
| CG07 | 28HK+2T           | 645                  | 34                    | 679                        | 993                    | 235                      |
| C107 | 2BHK+2T           | 645                  | 81                    | 726                        | 1056                   | 5:                       |
| C207 | 2BHK+2T           | 645                  | 55                    | 700                        | 1021                   | 21                       |
| C307 | 28HK+2T           | 645                  | 81                    | 726                        | 1056                   | - 51                     |
| C407 | 28HK+2T           | 642                  | 57                    | 699                        | 1025                   | £1                       |

| UNIT<br>NO. | APARTMENT<br>TYPE | CARPET<br>AREA (SFT) | BALCONY<br>AREA (SFT) | TOTAL CARPET<br>AREA (SFT) | SALEABLE<br>AREA (SFT) | PRIVATE<br>TERRACE (SFT |
|-------------|-------------------|----------------------|-----------------------|----------------------------|------------------------|-------------------------|
| FG04        | 2BHK+2T           | 645                  | 34                    | 679                        | 993                    | 128                     |
| F104        | 2BHK+2T           | 642                  | 57                    | 699                        | 1024                   |                         |
| F204        | 2BHK+2T           | 644                  | 81                    | 725                        | 1056                   | -                       |
| F304        | 2BHK+2T           | 644                  | 55                    | 699                        | 1021                   |                         |
| F404        | 28HK+2T           | 645                  | 81                    | 726                        | 1056                   |                         |

| NIT<br>IO. | APARTMENT<br>TYPE | CARPET<br>AREA (SFT) | BALCONY<br>AREA (SFT) | TOTAL CARPET<br>AREA (SFT) | SALEABLE<br>AREA (SFT) | PRIVATE<br>TERRACE (SFT) |
|------------|-------------------|----------------------|-----------------------|----------------------------|------------------------|--------------------------|
| GG01       | 28HK+2T           | 645                  | 34                    | 679                        | 993                    | 67                       |
| G101       | 2BHK+2T           | 642                  | 35                    | 677                        | 995                    | 8                        |
| G201       | 28HK+2T           | 642                  | 62                    | 704                        | 1031                   | 2                        |
| G301       | 2BHK+2T           | 642                  | 36                    | 678                        | 996                    | #?                       |
| G401       | 28HK+2T           | 645                  | 62                    | 707                        | 1031                   |                          |

| UNIT<br>NO. | APARTMENT<br>TYPE | CARPET<br>AREA (SFT) | BALCONY<br>AREA (SFT) | TOTAL CARPET<br>AREA (SFT) | SALEABLE<br>AREA (SFT) | PRIVATE<br>TERRACE (SFT) |
|-------------|-------------------|----------------------|-----------------------|----------------------------|------------------------|--------------------------|
| DG06        | 28HK+2T           | 645                  | 34                    | 679                        | 1002                   | 72                       |
| D106        | 2BHK+2T           | 645                  | 62                    | 707                        | 1039                   | 14                       |
| D206        | 2BHK+2T           | 645                  | 36                    | 681                        | 1004                   |                          |
| D306        | 2BHK+2T           | 645                  | 62                    | 707                        | 1039                   | -                        |
| D406        | 2BHK+2T           | 642                  | 38                    | 680                        | 1008                   |                          |