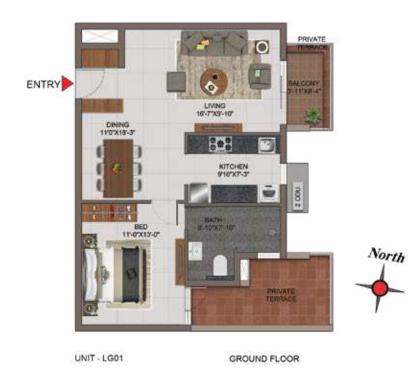

**KEY PLAN** 

**KEY PLAN** 

GROUND FLOOR

| UNIT<br>NO. | APARTMENT<br>TYPE | CARPET<br>AREA (SFT) | BALCONY<br>AREA (SFT) | TOTAL CARPET<br>AREA (SFT) | SALEABLE<br>AREA (SFT) | PRIVATE<br>TERRACE (SFT) |
|-------------|-------------------|----------------------|-----------------------|----------------------------|------------------------|--------------------------|
| FG05        | 1BHK+1T           | 492                  | 34                    | 526                        | 775                    | 133                      |
| LG01        | 1BHK+1T           | 601                  | 33                    | 634                        | 939                    | 107                      |