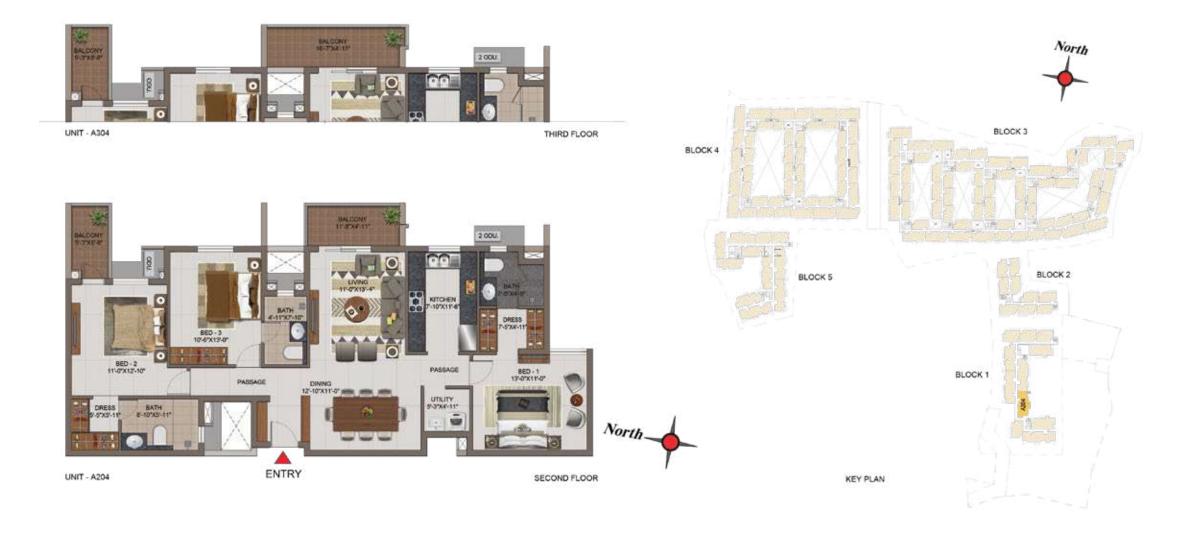

### MODEL HOUSE

FLOOR PLANS
BLOCK

SIGNATURE
BLOCK

BLOCK 1 FIRST FLOOR

BLOCK 2 BLOCK 1 BLOCK 1 FIRST FLOOR PLAN

BLOCK 1 THIRD FLOOR

BLOCK 3

BLOCK 5

BLOCK 2

North

BLOCK 1

BLOCK 1 FOURTH FLOOR PLAN

BLOCK 4

FLOOR PLANS BLOCK 2 ELITE BLOCK

BLOCK 2 GROUND FLOOR PLAN

BLOCK 3