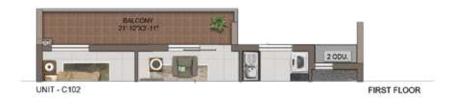

| UNIT<br>NO. | APARTMENT<br>TYPE | CARPET<br>AREA (SFT) | BALCONY<br>AREA (SFT) | TOTAL CARPET<br>AREA (SFT) | SALEABLE<br>AREA (SFT) | PRIVATE<br>TERRACE (SFT) |
|-------------|-------------------|----------------------|-----------------------|----------------------------|------------------------|--------------------------|
| CG02        | 2BHK+2T           | 749                  | 44                    | 793                        | 1158                   | 160                      |
| C102        | 2BHK+2T           | 749                  | 86                    | 835                        | 1213                   | 2                        |
| C202        | 2BHK+2T           | 749                  | 59                    | 808                        | 1178                   | ×                        |
| C302        | 2BHK+2T           | 751                  | 86                    | 837                        | 1213                   |                          |
| C402        | 2BHK+2T           | 751                  | 64                    | 815                        | 1184                   | *                        |