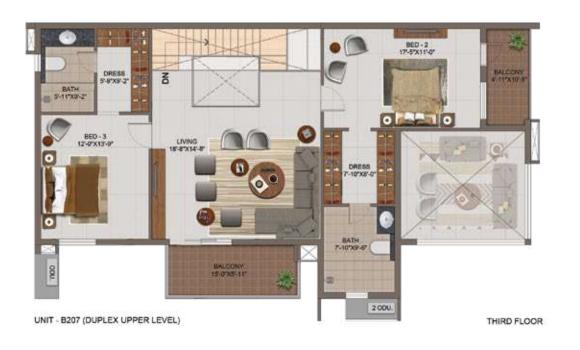

| 117                   | 1507                       | 2160                   |





# UNIT PLANS 4 BHK SIGNATURE



| NO.  | APARTMENT<br>TYPE   | CARPET<br>AREA (SFT) | BALCONY<br>AREA (SFT) | TOTAL CARPET<br>AREA (SFT) | SALEABLE<br>AREA (SFT) |
|------|---------------------|----------------------|-----------------------|----------------------------|------------------------|
| B201 | 48HK+4T (signature) | 1450                 | 143                   | 1593                       | 2321                   |
| B301 | 4BHK+4T (signature) | 1450                 | 168                   | 1618                       | 2355                   |
| B401 | 48HK+4T (signature) | 1462                 | 143                   | 1605                       | 2342                   |

























| UNIT | APARTMENT                  | CARPET     | BALCONY    | TOTAL CARPET | SALEABLE   |
|------|----------------------------|------------|------------|--------------|------------|
| NO.  | TYPE                       | AREA (SFT) | AREA (SFT) | AREA (SFT)   | AREA (SFT) |
| B207 | 4BHK+4T (Duplex signature) | 2349       | 544        | 2839         | 4144       |



# PAYMENT PATTERN

| Booking Advance                           | 10%  |
|-------------------------------------------|------|
| Agreement Stage                           | 40%  |
| Commencement of Foundation                | 10%  |
| Commencement of Basement Roof             | 7.5% |
| Commencement of Ground Floor Roof         | 7.5% |
| Commencement of 2nd Floor Roof            | 7.5% |
| Commencement of 4th Floor Roof