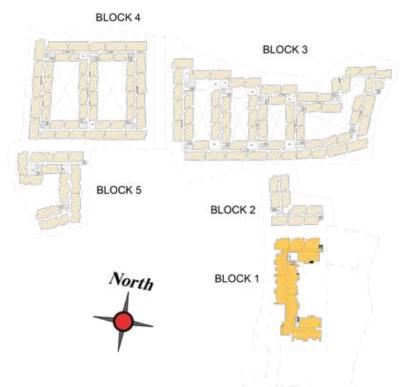

### MODEL HOUSE

FLOOR PLANS
BLOCK

SIGNATURE
BLOCK

BLOCK 1 FIRST FLOOR

BLOCK 2 BLOCK 1 BLOCK 1 FIRST FLOOR PLAN

BLOCK 1 THIRD FLOOR

BLOCK 3

BLOCK 5

BLOCK 2

North

BLOCK 1

BLOCK 1 FOURTH FLOOR PLAN

BLOCK 4

FLOOR PLANS BLOCK 2 ELITE BLOCK

BLOCK 2 GROUND FLOOR PLAN

BLOCK 3