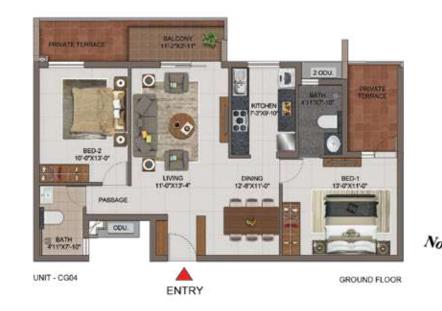

| NO.  | APARTMENT<br>TYPE | CARPET<br>AREA (SFT) | BALCONY<br>AREA (SFT) | TOTAL CARPET<br>AREA (SFT) | SALEABLE<br>AREA (SFT) | PRIVATE<br>TERRACE (SFT) |
|------|-------------------|----------------------|-----------------------|----------------------------|------------------------|--------------------------|
| CG04 | 28HK+2T           | 749                  | 44                    | 793                        | 1158                   | 126                      |
| C104 | 2BHK+2T           | 751                  | 64                    | 815                        | 1184                   |                          |
| C204 | 2BHK+2T           | 749                  | 86                    | 835                        | 1213                   | *                        |
| C304 | 28HK+2T           | 749                  | 59                    | 808                        | 1178                   | *                        |
| C404 | 28HK+2T           | 749                  | 86                    | 835                        | 1213                   | 2                        |