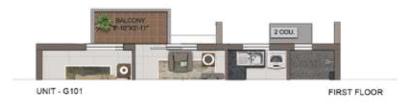

| NIT<br>IO. | APARTMENT<br>TYPE | CARPET<br>AREA (SFT) | BALCONY<br>AREA (SFT) | TOTAL CARPET<br>AREA (SFT) | SALEABLE<br>AREA (SFT) | PRIVATE<br>TERRACE (SFT) |
|------------|-------------------|----------------------|-----------------------|----------------------------|------------------------|--------------------------|
| GG01       | 28HK+2T           | 645                  | 34                    | 679                        | 993                    | 67                       |
| G101       | 2BHK+2T           | 642                  | 35                    | 677                        | 995                    | 8                        |
| G201       | 28HK+2T           | 642                  | 62                    | 704                        | 1031                   | 2                        |
| G301       | 2BHK+2T           | 642                  | 36                    | 678                        | 996                    | #?                       |
| G401       | 28HK+2T           | 645                  | 62                    | 707                        | 1031                   |                          |