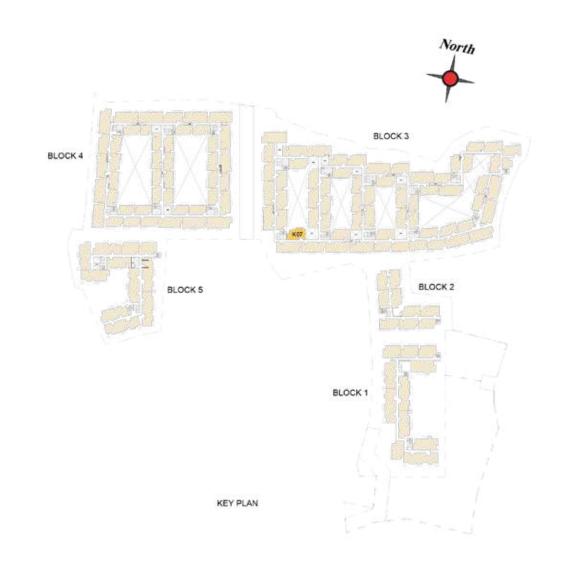

| UNIT<br>NO. | APARTMENT<br>TYPE | CARPET<br>AREA (SFT) | BALCONY<br>AREA (SFT) | TOTAL CARPET<br>AREA (SFT) | SALEABLE<br>AREA (SFT) |
|-------------|-------------------|----------------------|-----------------------|----------------------------|------------------------|
| L104        | 2BHK+2T           | 751                  | 64                    | 815                        | 1184                   |
| L204        | 2BHK+2T           | 749                  | 86                    | 835                        | 1213                   |
| L304        | 2BHK+2T           | 749                  | 59                    | 808                        | 1178                   |
| L404        | 28HK+2T           | 749                  | 86                    | 835                        | 1213                   |