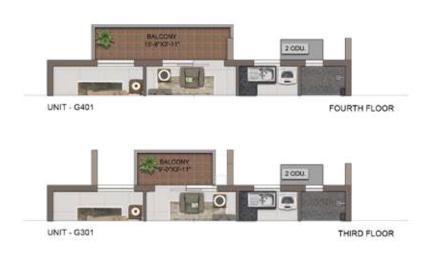

| NIT<br>IO. | APARTMENT<br>TYPE | CARPET<br>AREA (SFT) | BALCONY<br>AREA (SFT) | TOTAL CARPET<br>AREA (SFT) | SALEABLE<br>AREA (SFT) | PRIVATE<br>TERRACE (SFT) |
|------------|-------------------|----------------------|-----------------------|----------------------------|------------------------|--------------------------|
| GG01       | 28HK+2T           | 645                  | 34                    | 679                        | 993                    | 67                       |
| G101       | 2BHK+2T           | 642                  | 35                    | 677                        | 995                    | 8                        |
| G201       | 28HK+2T           | 642                  | 62                    | 704                        | 1031                   | 2                        |
| G301       | 2BHK+2T           | 642                  | 36                    | 678                        | 996                    | #?                       |
| G401       | 28HK+2T           | 645                  | 62                    | 707                        | 1031                   |                          |