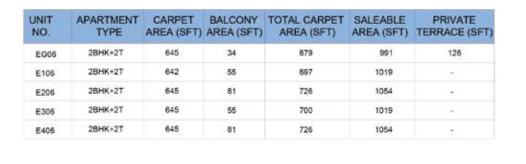

# UNIT PLANS 2 BHK ELITE

| UNIT<br>NO. | APARTMENT<br>TYPE | CARPET<br>AREA (SFT) | BALCONY<br>AREA (SFT) | TOTAL CARPET<br>AREA (SFT) | SALEABLE<br>AREA (SFT) | PRIVATE<br>TERRACE (SFT |
|-------------|-------------------|----------------------|-----------------------|----------------------------|------------------------|-------------------------|
| EG01        | 2BHK+2T           | 645                  | 34                    | 679                        | 991                    | 126                     |
| E101        | 28HK+2T           | 645                  | 81                    | 726                        | 1054                   | +:                      |
| E201        | 2BHK+2T           | 645                  | 55                    | 700                        | 1019                   | 50                      |
| E301        | 2BHK+2T           | 645                  | 81                    | 726                        | 1054                   | - 20                    |
| E401        | 28HK+2T           | 642                  | 57                    | 699                        | 1023                   | #.s                     |