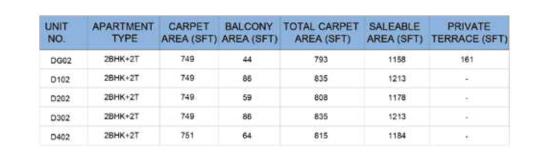

| UNIT<br>NO. | APARTMENT<br>TYPE | CARPET<br>AREA (SFT) | BALCONY<br>AREA (SFT) | TOTAL CARPET<br>AREA (SFT) | SALEABLE<br>AREA (SFT) | PRIVATE<br>TERRACE (SFT) |
|-------------|-------------------|----------------------|-----------------------|----------------------------|------------------------|--------------------------|
| CG02        | 2BHK+2T           | 749                  | 44                    | 793                        | 1158                   | 160                      |
| C102        | 2BHK+2T           | 749                  | 86                    | 835                        | 1213                   | 2                        |
| C202        | 2BHK+2T           | 749                  | 59                    | 808                        | 1178                   | ×                        |
| C302        | 2BHK+2T           | 751                  | 86                    | 837                        | 1213                   |                          |
| C402        | 2BHK+2T           | 751                  | 64                    | 815                        | 1184                   | *                        |