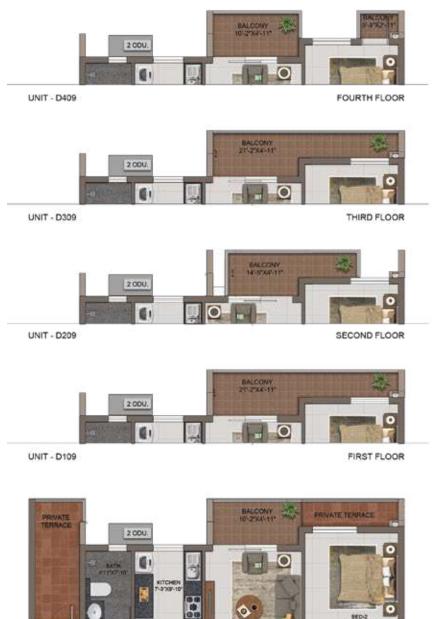

| UNIT<br>NO. | APARTMENT<br>TYPE | CARPET<br>AREA (SFT) | BALCONY<br>AREA (SFT) | TOTAL CARPET<br>AREA (SFT) | SALEABLE<br>AREA (SFT) | PRIVATE<br>TERRACE (SFT) |
|-------------|-------------------|----------------------|-----------------------|----------------------------|------------------------|--------------------------|
| DG06        | 28HK+2T           | 645                  | 34                    | 679                        | 1002                   | 72                       |
| D106        | 2BHK+2T           | 645                  | 62                    | 707                        | 1039                   | 14                       |
| D206        | 2BHK+2T           | 645                  | 36                    | 681                        | 1004                   |                          |
| D306        | 2BHK+2T           | 645                  | 62                    | 707                        | 1039                   | -                        |
| D406        | 2BHK+2T           | 642                  | 38                    | 680                        | 1008                   |                          |