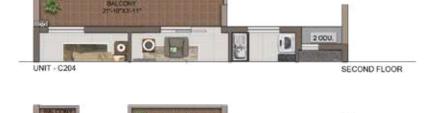

| NO.  | APARTMENT<br>TYPE | CARPET<br>AREA (SFT) | BALCONY<br>AREA (SFT) | TOTAL CARPET<br>AREA (SFT) | SALEABLE<br>AREA (SFT) | PRIVATE<br>TERRACE (SFT |
|------|-------------------|----------------------|-----------------------|----------------------------|------------------------|-------------------------|
| CG03 | 2BHK+2T           | 749                  | 44                    | 793                        | 1158                   | 153                     |
| C103 | 2BHK+2T           | 751                  | 64                    | 815                        | 1184                   | 64                      |
| C203 | 28HK+2T           | 749                  | 86                    | 835                        | 1213                   | 37                      |
| C303 | 2BHK+2T           | 749                  | 59                    | 808                        | 1178                   | 12                      |
| C403 | 2BHK+2T           | 749                  | 88                    | 835                        | 1213                   | 9                       |