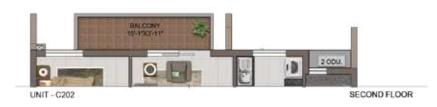

| UNIT<br>NO. | APARTMENT<br>TYPE | CARPET<br>AREA (SFT) | BALCONY<br>AREA (SFT) | TOTAL CARPET<br>AREA (SFT) | SALEABLE<br>AREA (SFT) | PRIVATE<br>TERRACE (SFT) |
|-------------|-------------------|----------------------|-----------------------|----------------------------|------------------------|--------------------------|
| CG02        | 2BHK+2T           | 749                  | 44                    | 793                        | 1158                   | 160                      |
| C102        | 2BHK+2T           | 749                  | 86                    | 835                        | 1213                   | 2                        |
| C202        | 2BHK+2T           | 749                  | 59                    | 808                        | 1178                   | ×                        |
| C302        | 2BHK+2T           | 751                  | 86                    | 837                        | 1213                   |                          |
| C402        | 2BHK+2T           | 751                  | 64                    | 815                        | 1184                   | *                        |