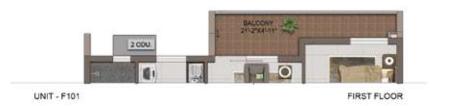

| UNIT<br>NO. | APARTMENT<br>TYPE | CARPET<br>AREA (SFT) | BALCONY<br>AREA (SFT) | TOTAL CARPET<br>AREA (SFT) | SALEABLE<br>AREA (SFT) | PRIVATE<br>TERRACE (SFT) |
|-------------|-------------------|----------------------|-----------------------|----------------------------|------------------------|--------------------------|
| FG01        | 2BHK+2T           | 691                  | 49                    | 740                        | 1092                   | 33                       |
| F101        | 28HK+2T           | 691                  | 82                    | 773                        | 1135                   | ¥                        |
| F201        | 2BHK+2T           | 691                  | 58                    | 749                        | 1103                   |                          |
| F301        | 2BHK+2T           | 691                  | 82                    | 773                        | 1134                   | -                        |
| F401        | 2BHK+2T           | 692                  | 64                    | 756                        | 1112                   |                          |