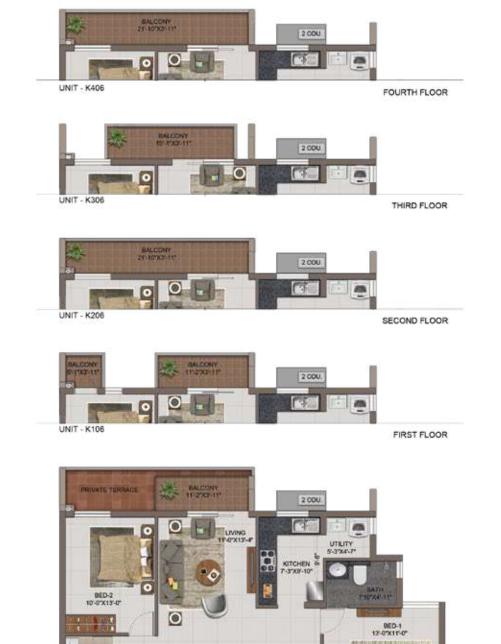

FIRST FLOOR

GROUND FLOOR

| UNIT NO. | APARTMENT<br>TYPE | (SFT) | BALCONY AREA<br>(SFT) | TOTAL CARPET<br>AREA (SFT) | SALEABLE AREA<br>(SFT) | PRIVATE TERRACE<br>AREA (SFT) |
|----------|-------------------|-------|-----------------------|----------------------------|------------------------|-------------------------------|
| F G10    | 2BHK+2T           | 791   | 44                    | 835                        | 1219                   | 97                            |
| F 110    | 2BHK+2T           | 791   | 45                    | 836                        | 1221                   | <b>5</b> ;                    |
| F 210    | 2BHK+2T           | 791   | 64                    | 855                        | 1246                   | -                             |
| F 310    | 2BHK+2T           | 791   | 37                    | 828                        | 1211                   |                               |
| F 410    | 2BHK+2T           | 791   | 64                    | 855                        | 1246                   | £1                            |