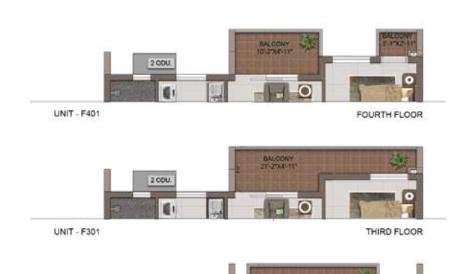

| UNIT<br>NO. | APARTMENT<br>TYPE | CARPET<br>AREA (SFT) | BALCONY<br>AREA (SFT) | TOTAL CARPET<br>AREA (SFT) | SALEABLE<br>AREA (SFT) | PRIVATE<br>TERRACE (SFT) |
|-------------|-------------------|----------------------|-----------------------|----------------------------|------------------------|--------------------------|
| FG01        | 2BHK+2T           | 691                  | 49                    | 740                        | 1092                   | 33                       |
| F101        | 28HK+2T           | 691                  | 82                    | 773                        | 1135                   | ¥                        |
| F201        | 2BHK+2T           | 691                  | 58                    | 749                        | 1103                   |                          |
| F301        | 2BHK+2T           | 691                  | 82                    | 773                        | 1134                   | -                        |
| F401        | 2BHK+2T           | 692                  | 64                    | 756                        | 1112                   |                          |