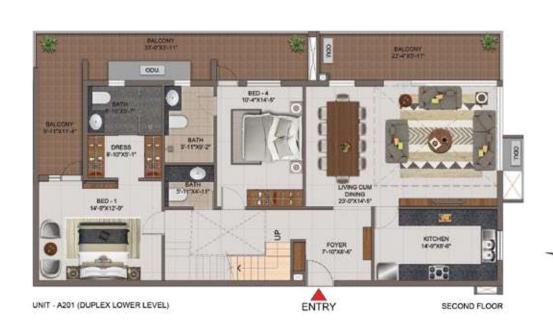

| 117                   | 1507                       | 2160                   |





# UNIT PLANS 4 BHK SIGNATURE



| NO.  | APARTMENT<br>TYPE   | CARPET<br>AREA (SFT) | BALCONY<br>AREA (SFT) | TOTAL CARPET<br>AREA (SFT) | SALEABLE<br>AREA (SFT) |
|------|---------------------|----------------------|-----------------------|----------------------------|------------------------|
| B201 | 48HK+4T (signature) | 1450                 | 143                   | 1593                       | 2321                   |
| B301 | 4BHK+4T (signature) | 1450                 | 168                   | 1618                       | 2355                   |
| B401 | 48HK+4T (signature) | 1462                 | 143                   | 1605                       | 2342                   |

























| UNIT | APARTMENT                  | CARPET     | BALCONY    | TOTAL CARPET | SALEABLE   |
|------|----------------------------|------------|------------|--------------|------------|
| NO.  | TYPE                       | AREA (SFT) | AREA (SFT) | AREA (SFT)   | AREA (SFT) |
| B207 | 4BHK+4T (Duplex signature) | 2349       | 544        | 2839         | 4144       |



# PAYMENT PATTERN

| Booking Advance                           | 10%  |
|-------------------------------------------|------|
| Agreement Stage                           | 40%  |
| Commencement of Foundation                | 10%  |
| Commencement of Basement Roof             | 7.5% |
| Commencement of Ground Floor Roof         | 7.5% |
| Commencement of 2nd Floor Roof            | 7.5% |
| Commencement of 4th Floor Roof