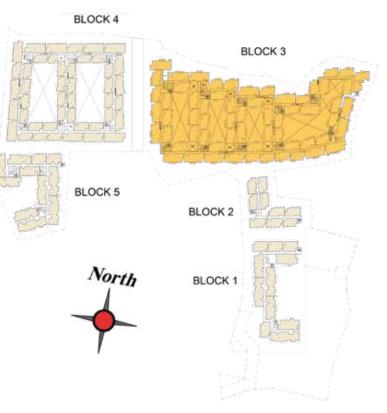

### MODEL HOUSE

FLOOR PLANS
BLOCK

SIGNATURE
BLOCK

BLOCK 1 FIRST FLOOR

BLOCK 2 BLOCK 1 BLOCK 1 FIRST FLOOR PLAN

BLOCK 1 THIRD FLOOR

BLOCK 3

BLOCK 5

BLOCK 2

North

BLOCK 1

BLOCK 1 FOURTH FLOOR PLAN

BLOCK 4

FLOOR PLANS BLOCK 2 ELITE BLOCK

BLOCK 2 GROUND FLOOR PLAN

BLOCK 3

BLOCK 2

BLOCK 1

BLOCK 4

FIRST FLOOR PLAN

North

BLOCK 2 SECOND FLOOR PLAN

BLOCK 3

BLOCK 2

BLOCK 1

BLOCK 4

BLOCK 2 THIRD FLOOR PLAN

BLOCK 2 FOURTH FLOOR PLAN