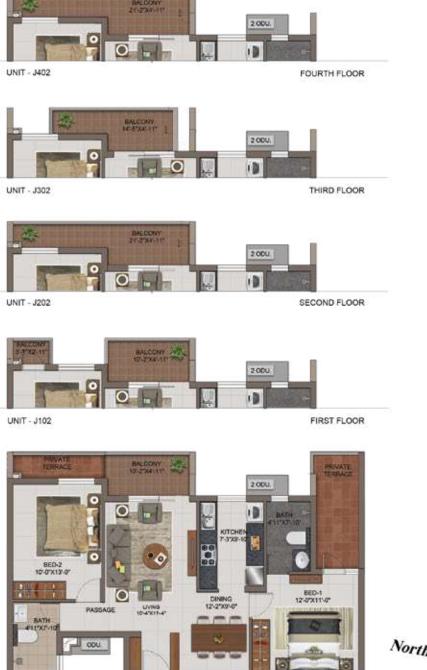

ENTRY

UNIT - JG02

| UNIT<br>NO. | APARTMENT<br>TYPE | CARPET<br>AREA (SFT) | BALCONY<br>AREA (SFT) | TOTAL CARPET<br>AREA (SFT) | SALEABLE<br>AREA (SFT) | PRIVATE<br>TERRACE (SFT) |
|-------------|-------------------|----------------------|-----------------------|----------------------------|------------------------|--------------------------|
| JG02        | 2BHK+2T           | 691                  | 49                    | 740                        | 1081                   | 98                       |
| J102        | 2BHK+2T           | 692                  | 64                    | 756                        | 1101                   | 15                       |
| J202        | 2BHK+2T           | 691                  | 82                    | 773                        | 1124                   | (4)                      |
| J302        | 2BHK+2T           | 691                  | 58                    | 749                        | 1093                   | 15                       |
| J402        | 2BHK+2T           | 691                  | 82                    | 773                        | 1124                   | 14                       |