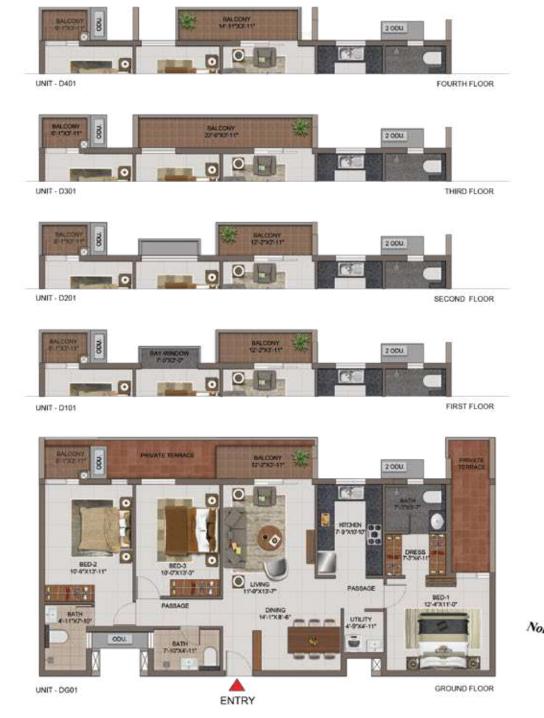

| UNIT NO. | APARTMENT<br>TYPE | CARPET AREA<br>(SFT) | BALCONY AREA<br>(SFT) | TOTAL CARPET<br>AREA (SFT) | SALEABLE AREA<br>(SFT) | PRIVATE TERRACE<br>AREA (SFT) |
|----------|-------------------|----------------------|-----------------------|----------------------------|------------------------|-------------------------------|
| D G01    | 38HK+3T           | 1070                 | 72                    | 1142                       | 1653                   | 160                           |
| D 101    | 3BHK+3T           | 1082                 | 72                    | 1154                       | 1672                   | 160                           |
| D 201    | звнк+зт           | 1070                 | 72                    | 1142                       | 1653                   | 141                           |
| D 301    | 3BHK+3T           | 1070                 | 110                   | 1180                       | 1704                   |                               |
| D 401    | 3BHK+3T           | 1070                 | 83                    | 1153                       | 1668                   | 543                           |