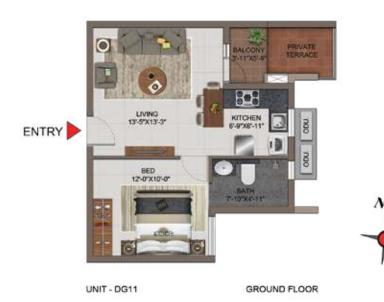

**KEY PLAN** 

**KEY PLAN** 

GROUND FLOOR

| UNIT<br>NO. | APARTMENT<br>TYPE | CARPET<br>AREA (SFT) | BALCONY<br>AREA (SFT) | TOTAL CARPET<br>AREA (SFT) | SALEABLE<br>AREA (SFT) | PRIVATE<br>TERRACE (SFT) |
|-------------|-------------------|----------------------|-----------------------|----------------------------|------------------------|--------------------------|
| FG05        | 1BHK+1T           | 492                  | 34                    | 526                        | 775                    | 133                      |
| LG01        | 1BHK+1T           | 601                  | 33                    | 634                        | 939                    | 107                      |