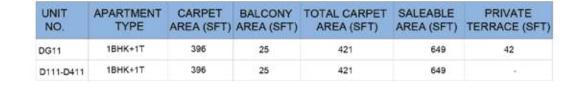

**KEY PLAN** 

**KEY PLAN** 

GROUND FLOOR

| UNIT<br>NO. | APARTMENT<br>TYPE | CARPET<br>AREA (SFT) | BALCONY<br>AREA (SFT) | TOTAL CARPET<br>AREA (SFT) | SALEABLE<br>AREA (SFT) | PRIVATE<br>TERRACE (SFT) |
|-------------|-------------------|----------------------|-----------------------|----------------------------|------------------------|--------------------------|
| FG05        | 1BHK+1T           | 492                  | 34                    | 526                        | 775                    | 133                      |
| LG01        | 1BHK+1T           | 601                  | 33                    | 634                        | 939                    | 107                      |