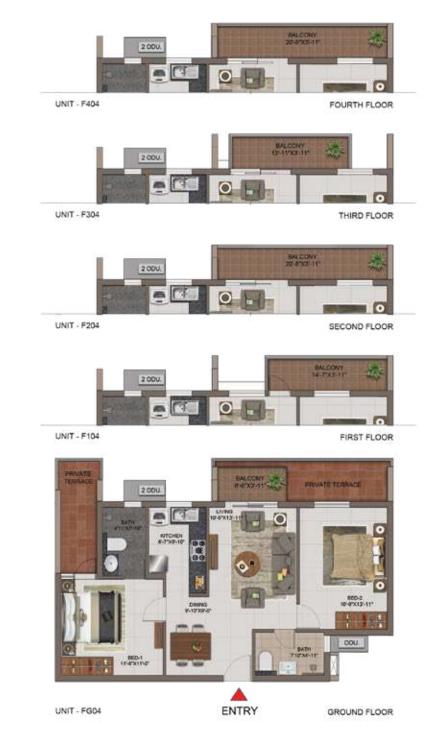

| UNIT<br>NO. | APARTMENT<br>TYPE | CARPET<br>AREA (SFT) | BALCONY<br>AREA (SFT) | TOTAL CARPET<br>AREA (SFT) | SALEABLE<br>AREA (SFT) | PRIVATE<br>TERRACE (SFT |
|-------------|-------------------|----------------------|-----------------------|----------------------------|------------------------|-------------------------|
| FG04        | 2BHK+2T           | 645                  | 34                    | 679                        | 993                    | 128                     |
| F104        | 2BHK+2T           | 642                  | 57                    | 699                        | 1024                   |                         |
| F204        | 2BHK+2T           | 644                  | 81                    | 725                        | 1056                   | -                       |
| F304        | 2BHK+2T           | 644                  | 55                    | 699                        | 1021                   |                         |
| F404        | 28HK+2T           | 645                  | 81                    | 726                        | 1056                   |                         |