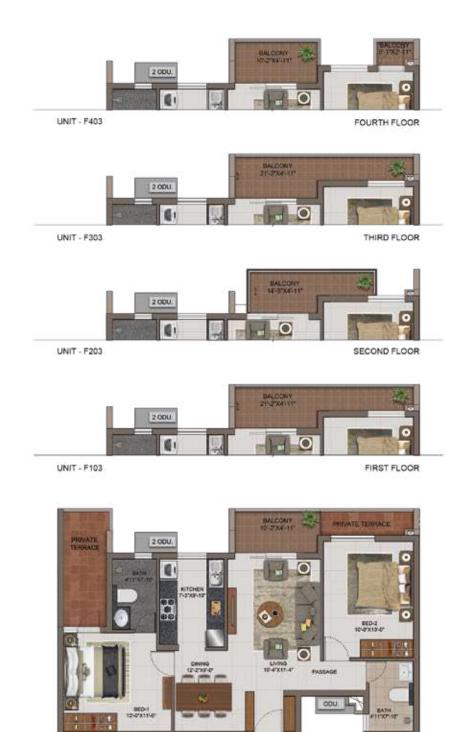

| UNIT<br>NO. | APARTMENT<br>TYPE | CARPET<br>AREA (SFT) | BALCONY<br>AREA (SFT) | TOTAL CARPET<br>AREA (SFT) | SALEABLE<br>AREA (SFT) | PRIVATE<br>TERRACE (SFT) |
|-------------|-------------------|----------------------|-----------------------|----------------------------|------------------------|--------------------------|
| EG05        | 2BHK+2T           | 691                  | 49                    | 740                        | 1086                   | 31                       |
| E105        | 2BHK+2T           | 692                  | 64                    | 756                        | 1106                   | *                        |
| E205        | 2BHK+2T           | 691                  | 82                    | 773                        | 1129                   | -                        |
| E305        | 2BHK+2T           | 691                  | 58                    | 749                        | 1098                   | -                        |
| E405        | 2BHK+2T           | 691                  | 82                    | 773                        | 1129                   | đi.                      |