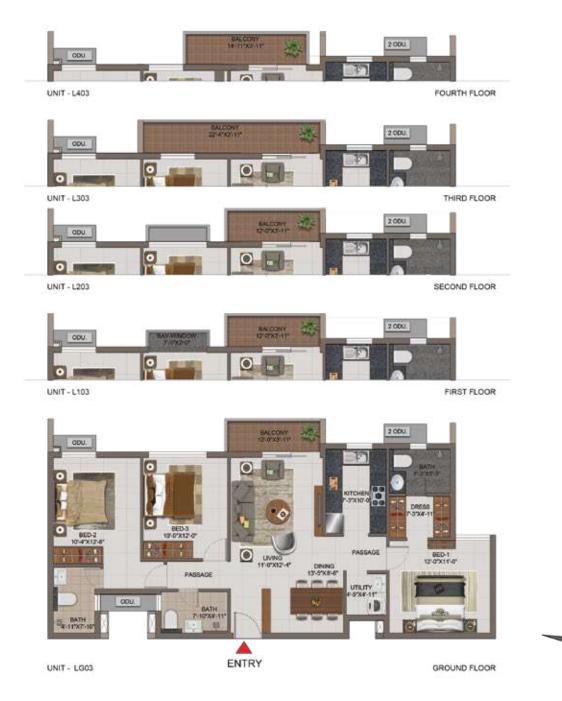

| UNIT NO. | APARTMENT<br>TYPE | CARPET AREA<br>(SFT) | BALCONY AREA<br>(SFT) | TOTAL CARPET<br>AREA (SFT) | SALEABLE AREA<br>(SFT) |
|----------|-------------------|----------------------|-----------------------|----------------------------|------------------------|
| LG03     | 3BHK+3T           | 1002                 | 47                    | 1049                       | 1533                   |
| L103     | 3BHK+3T           | 1014                 | 57                    | 1071                       | 1562                   |
| L203     | 3BHK+3T           | 1002                 | 47                    | 1049                       | 1528                   |
| L303     | 3BHK+3T           | 1002                 | 87                    | 1089                       | 1582                   |
| L403     | 3BHK+3T           | 1002                 | 59                    | 1061                       | 1544                   |