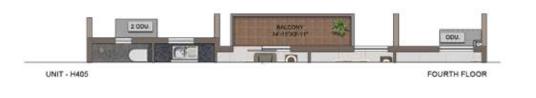

| UNIT NO. | APARTMENT<br>TYPE | CARPET AREA<br>(SFT) | BALCONY AREA<br>(SFT) | TOTAL CARPET<br>AREA (SFT) | SALEABLE AREA<br>(SFT) | PRIVATE TERRACE<br>AREA (SFT) |
|----------|-------------------|----------------------|-----------------------|----------------------------|------------------------|-------------------------------|
| HG05     | 3BHK+3T           | 1002                 | 47                    | 1049                       | 1533                   | 103                           |
| H105     | 3BHK+3T           | 1014                 | 47                    | 1061                       | 1552                   | 5.5                           |
| H205     | 3BHK+3T           | 1002                 | 47                    | 1049                       | 1533                   |                               |
| H305     | 3BHK+3T           | 1002                 | 87                    | 1089                       | 1587                   |                               |
| H405     | 3BHK+3T           | 1002                 | 59                    | 1061                       | 1549                   | 7-6                           |