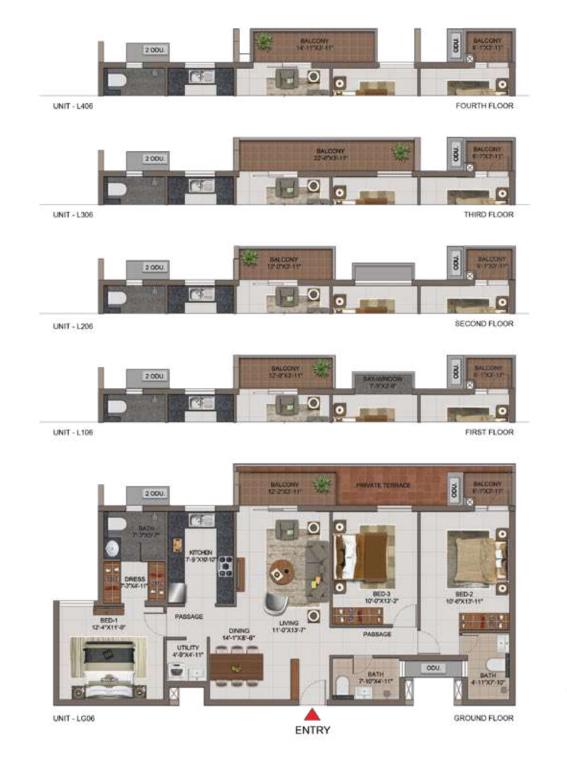

7 88

UNIT - GG03

| UNIT<br>NO. | APARTMENT<br>TYPE | CARPET<br>AREA (SFT) | BALCONY<br>AREA (SFT) | TOTAL CARPET<br>AREA (SFT) | SALEABLE<br>AREA (SFT) |
|-------------|-------------------|----------------------|-----------------------|----------------------------|------------------------|
| LG05        | 2BHK+2T           | 749                  | 44                    | 793                        | 1159                   |
| L105        | 2BHK+2T           | 751                  | 64                    | 815                        | 1186                   |
| L205        | 28HK+2T           | 749                  | 44                    | 793                        | 1159                   |
| L305        | 2BHK+2T           | 749                  | 59                    | 808                        | 1180                   |
| L405        | 28HK+2T           | 749                  | 86                    | 835                        | 1214                   |