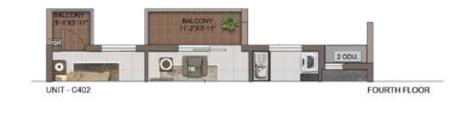

| UNIT<br>NO. | APARTMENT<br>TYPE | CARPET<br>AREA (SFT) | BALCONY<br>AREA (SFT) | TOTAL CARPET<br>AREA (SFT) | SALEABLE<br>AREA (SFT) | PRIVATE<br>TERRACE (SFT) |
|-------------|-------------------|----------------------|-----------------------|----------------------------|------------------------|--------------------------|
| CG02        | 2BHK+2T           | 749                  | 44                    | 793                        | 1158                   | 160                      |
| C102        | 2BHK+2T           | 749                  | 86                    | 835                        | 1213                   | 2                        |
| C202        | 2BHK+2T           | 749                  | 59                    | 808                        | 1178                   | ×                        |
| C302        | 2BHK+2T           | 751                  | 86                    | 837                        | 1213                   |                          |
| C402        | 2BHK+2T           | 751                  | 64                    | 815                        | 1184                   | *                        |