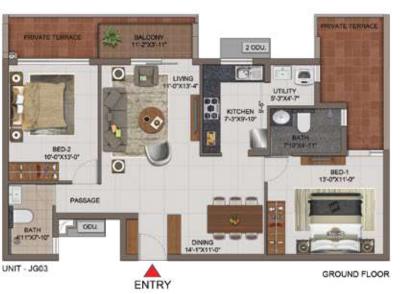

| UNIT NO. | APARTMENT<br>TYPE | CARPET AREA<br>(SFT) | BALCONY AREA<br>(SFT) | TOTAL CARPET<br>AREA (SFT) | SALEABLE AREA<br>(SFT) | PRIVATE TERRACE<br>AREA (SFT) |
|----------|-------------------|----------------------|-----------------------|----------------------------|------------------------|-------------------------------|
| J G03    | 2BHK+2T           | 791                  | 44                    | 835                        | 1214                   | 148                           |
| J 103    | 2BHK+2T           | 791                  | 86                    | 877                        | 1269                   |                               |
| J 203    | 2BHK+2T           | 791                  | 59                    | 850                        | 1234                   | -                             |
| J 303    | 2BHK+2T           | 791                  | 86                    | 877                        | 1269                   | 8                             |
| J 403    | 2BHK+2T           | 791                  | 64                    | 855                        | 1240                   | - 4                           |