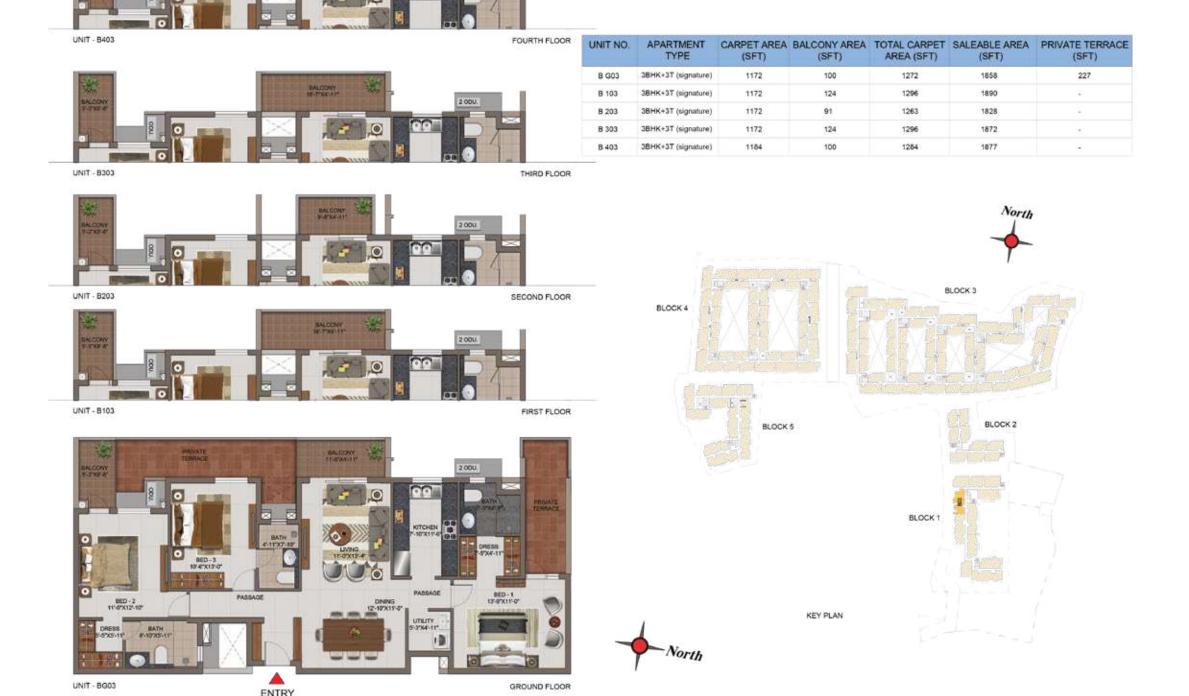

ENTRY

GROUND FLOOR

UNIT - BG04 &BG06

| UNIT NO.    | APARTMENT<br>TYPE   | CARPET AREA<br>(SFT) | BALCONY AREA<br>(SFT) | TOTAL CARPET<br>AREA (SFT) | SALEABLE AREA<br>(SFT) | PRIVATE TERRACE<br>(SFT) |
|-------------|---------------------|----------------------|-----------------------|----------------------------|------------------------|--------------------------|
| BG04 & BG06 | 2BHK+2T (signature) | 825                  | 72                    | 897                        | 1303 & 1304            | 112 & 103                |
| B104 & B106 | 28HK+2T (signature) | 825                  | 72                    | 897                        | 1325 & 1304            | 000                      |
| B204 & B206 | 2BHK+2T (signature) | 825                  | 90                    | 915                        | 1346 & 1328            | 000                      |
| B304 & B306 | 2BHK+2T (signature) | 825                  | 59                    | 884                        | 1306 & 1288            | 000                      |
| B404 & B406 | 2BHK+2T (signature) | 825                  | 90                    | 915                        | 1328                   | 000                      |