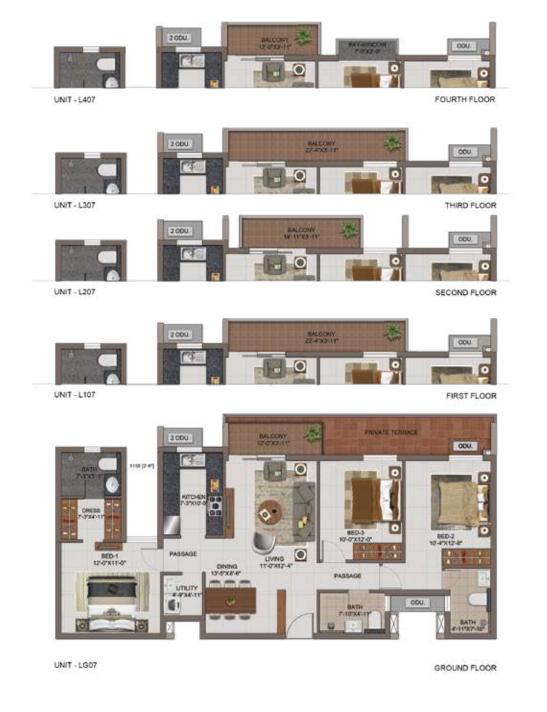

7 88

UNIT - GG03

| UNIT<br>NO. | APARTMENT<br>TYPE | CARPET<br>AREA (SFT) | BALCONY<br>AREA (SFT) | TOTAL CARPET<br>AREA (SFT) | SALEABLE<br>AREA (SFT) |
|-------------|-------------------|----------------------|-----------------------|----------------------------|------------------------|
| LG05        | 2BHK+2T           | 749                  | 44                    | 793                        | 1159                   |
| L105        | 2BHK+2T           | 751                  | 64                    | 815                        | 1186                   |
| L205        | 28HK+2T           | 749                  | 44                    | 793                        | 1159                   |
| L305        | 2BHK+2T           | 749                  | 59                    | 808                        | 1180                   |
| L405        | 28HK+2T           | 749                  | 86                    | 835                        | 1214                   |