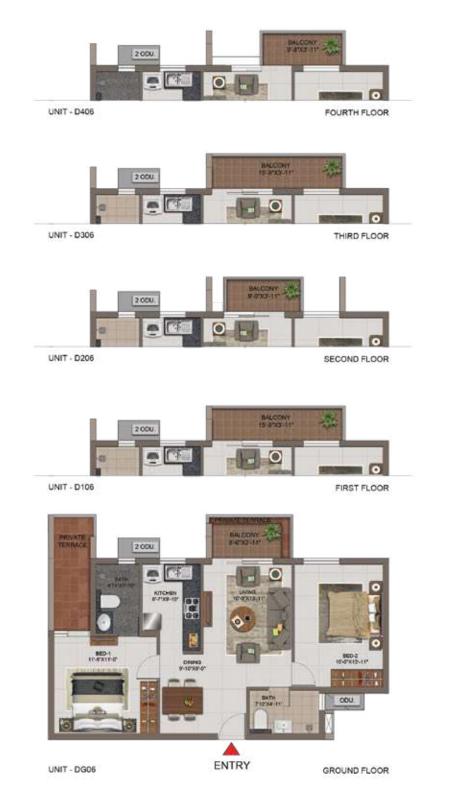

| UNIT<br>NO. | APARTMENT<br>TYPE | CARPET<br>AREA (SFT) | BALCONY<br>AREA (SFT) | TOTAL CARPET<br>AREA (SFT) | SALEABLE<br>AREA (SFT) | PRIVATE<br>TERRACE (SFT) |
|-------------|-------------------|----------------------|-----------------------|----------------------------|------------------------|--------------------------|
| DG06        | 28HK+2T           | 645                  | 34                    | 679                        | 1002                   | 72                       |
| D106        | 2BHK+2T           | 645                  | 62                    | 707                        | 1039                   | 14                       |
| D206        | 2BHK+2T           | 645                  | 36                    | 681                        | 1004                   |                          |
| D306        | 2BHK+2T           | 645                  | 62                    | 707                        | 1039                   | -                        |
| D406        | 2BHK+2T           | 642                  | 38                    | 680                        | 1008                   |                          |