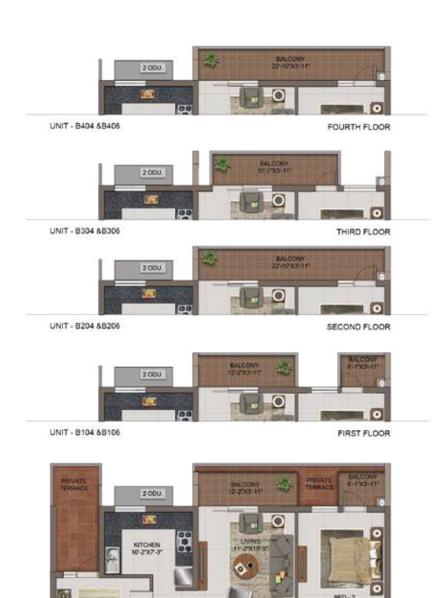

ENTRY

GROUND FLOOR

UNIT - BG04 &BG06

| UNIT NO.    | APARTMENT<br>TYPE   | CARPET AREA<br>(SFT) | BALCONY AREA<br>(SFT) | TOTAL CARPET<br>AREA (SFT) | SALEABLE AREA<br>(SFT) | PRIVATE TERRACE<br>(SFT) |
|-------------|---------------------|----------------------|-----------------------|----------------------------|------------------------|--------------------------|
| BG04 & BG06 | 2BHK+2T (signature) | 825                  | 72                    | 897                        | 1303 & 1304            | 112 & 103                |
| B104 & B106 | 28HK+2T (signature) | 825                  | 72                    | 897                        | 1325 & 1304            | 000                      |
| B204 & B206 | 2BHK+2T (signature) | 825                  | 90                    | 915                        | 1346 & 1328            | 000                      |
| B304 & B306 | 2BHK+2T (signature) | 825                  | 59                    | 884                        | 1306 & 1288            | 000                      |
| B404 & B406 | 2BHK+2T (signature) | 825                  | 90                    | 915                        | 1328                   | 000                      |