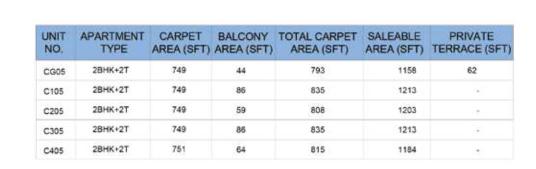

| UNIT<br>NO. | APARTMENT<br>TYPE | CARPET<br>AREA (SFT) | BALCONY<br>AREA (SFT) | TOTAL CARPET<br>AREA (SFT) | SALEABLE<br>AREA (SFT) | PRIVATE<br>TERRACE (SFT) |
|-------------|-------------------|----------------------|-----------------------|----------------------------|------------------------|--------------------------|
| CG02        | 2BHK+2T           | 749                  | 44                    | 793                        | 1158                   | 160                      |
| C102        | 2BHK+2T           | 749                  | 86                    | 835                        | 1213                   | 2                        |
| C202        | 2BHK+2T           | 749                  | 59                    | 808                        | 1178                   | ×                        |
| C302        | 2BHK+2T           | 751                  | 86                    | 837                        | 1213                   |                          |
| C402        | 2BHK+2T           | 751                  | 64                    | 815                        | 1184                   | *                        |

| NO.  | APARTMENT<br>TYPE | CARPET<br>AREA (SFT) | BALCONY<br>AREA (SFT) | TOTAL CARPET<br>AREA (SFT) | SALEABLE<br>AREA (SFT) | PRIVATE<br>TERRACE (SFT |
|------|-------------------|----------------------|-----------------------|----------------------------|------------------------|-------------------------|
| CG03 | 2BHK+2T           | 749                  | 44                    | 793                        | 1158                   | 153                     |
| C103 | 2BHK+2T           | 751                  | 64                    | 815                        | 1184                   | 64                      |
| C203 | 28HK+2T           | 749                  | 86                    | 835                        | 1213                   | 37                      |
| C303 | 2BHK+2T           | 749                  | 59                    | 808                        | 1178                   | 12                      |
| C403 | 2BHK+2T           | 749                  | 88                    | 835                        | 1213                   | 9                       |

| NO.  | APARTMENT<br>TYPE | CARPET<br>AREA (SFT) | BALCONY<br>AREA (SFT) | TOTAL CARPET<br>AREA (SFT) | SALEABLE<br>AREA (SFT) | PRIVATE<br>TERRACE (SFT) |
|------|-------------------|----------------------|-----------------------|----------------------------|------------------------|--------------------------|
| CG04 | 28HK+2T           | 749                  | 44                    | 793                        | 1158                   | 126                      |
| C104 | 2BHK+2T           | 751                  | 64                    | 815                        | 1184                   |                          |
| C204 | 2BHK+2T           | 749                  | 86                    | 835                        | 1213                   | *                        |
| C304 | 28HK+2T           | 749                  | 59                    | 808                        | 1178                   | *                        |
| C404 | 28HK+2T           | 749                  | 86                    | 835                        | 1213                   | 2                        |

UNIT - CG05

ENTRY

GROUND FLOOR

| UNIT<br>NO. | APARTMENT<br>TYPE | CARPET<br>AREA (SFT) | BALCONY<br>AREA (SFT) | TOTAL CARPET<br>AREA (SFT) | SALEABLE<br>AREA (SFT) | PRIVATE<br>TERRACE (SFT) |
|-------------|-------------------|----------------------|-----------------------|----------------------------|------------------------|--------------------------|
| CG06        | 2BHK+2T           | 749                  | 44                    | 793                        | 1158                   | 154                      |
| C105        | 2BHK+2T           | 751                  | 64                    | 815                        | 1184                   | 17.                      |
| C206        | 2BHK+2T           | 749                  | 86                    | 835                        | 1213                   | 14                       |
| C305        | 2BHK+2T           | 749                  | 59                    | 808                        | 1178                   | 15                       |
| C406        | 2BHK+2T           | 749                  | 86                    | 835                        | 1213                   | 10                       |