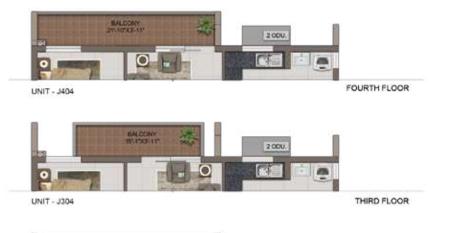

| UNIT NO. | APARTMENT<br>TYPE | CARPET AREA<br>(SFT) | BALCONY AREA<br>(SFT) | TOTAL CARPET<br>AREA (SFT) | SALEABLE AREA<br>(SFT) | PRIVATE TERRACE<br>AREA (SFT) |
|----------|-------------------|----------------------|-----------------------|----------------------------|------------------------|-------------------------------|
| J G04    | 2BHK+2T           | 791                  | 44                    | 835                        | 1219                   | 62                            |
| J 104    | 28HK+2T           | 793                  | 64                    | 857                        | 1246                   |                               |
| J 204    | 28HK+2T           | 791                  | 86                    | 877                        | 1274                   |                               |
| J 304    | 28HK+2T           | 791                  | 59                    | 850                        | 1240                   | *                             |
| J 404    | 2BHK+2T           | 791                  | 86                    | 877                        | 1274                   | 25                            |