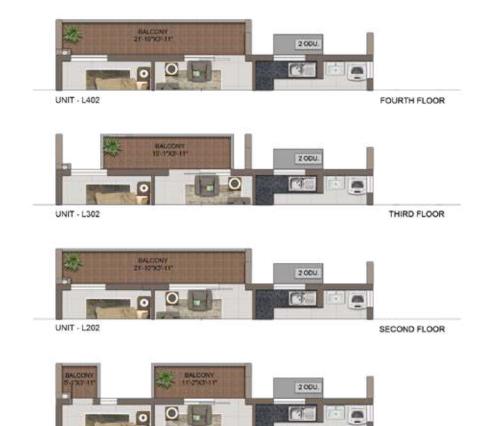

| UNIT NO. | APARTMENT<br>TYPE | CARPET AREA<br>(SFT) | BALCONY AREA<br>(SFT) | TOTAL CARPET<br>AREA (SFT) | SALEABLE AREA<br>(SFT) | PRIVATE TERRACE<br>AREA (SFT) |
|----------|-------------------|----------------------|-----------------------|----------------------------|------------------------|-------------------------------|
| J G03    | 2BHK+2T           | 791                  | 44                    | 835                        | 1214                   | 148                           |
| J 103    | 2BHK+2T           | 791                  | 86                    | 877                        | 1269                   |                               |
| J 203    | 2BHK+2T           | 791                  | 59                    | 850                        | 1234                   | -                             |
| J 303    | 2BHK+2T           | 791                  | 86                    | 877                        | 1269                   | 8                             |
| J 403    | 2BHK+2T           | 791                  | 64                    | 855                        | 1240                   | - 4                           |