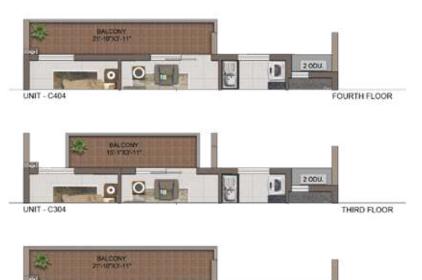

| NO.  | APARTMENT<br>TYPE | CARPET<br>AREA (SFT) | BALCONY<br>AREA (SFT) | TOTAL CARPET<br>AREA (SFT) | SALEABLE<br>AREA (SFT) | PRIVATE<br>TERRACE (SFT) |
|------|-------------------|----------------------|-----------------------|----------------------------|------------------------|--------------------------|
| CG04 | 28HK+2T           | 749                  | 44                    | 793                        | 1158                   | 126                      |
| C104 | 2BHK+2T           | 751                  | 64                    | 815                        | 1184                   |                          |
| C204 | 2BHK+2T           | 749                  | 86                    | 835                        | 1213                   | *                        |
| C304 | 28HK+2T           | 749                  | 59                    | 808                        | 1178                   | *                        |
| C404 | 28HK+2T           | 749                  | 86                    | 835                        | 1213                   | 2                        |