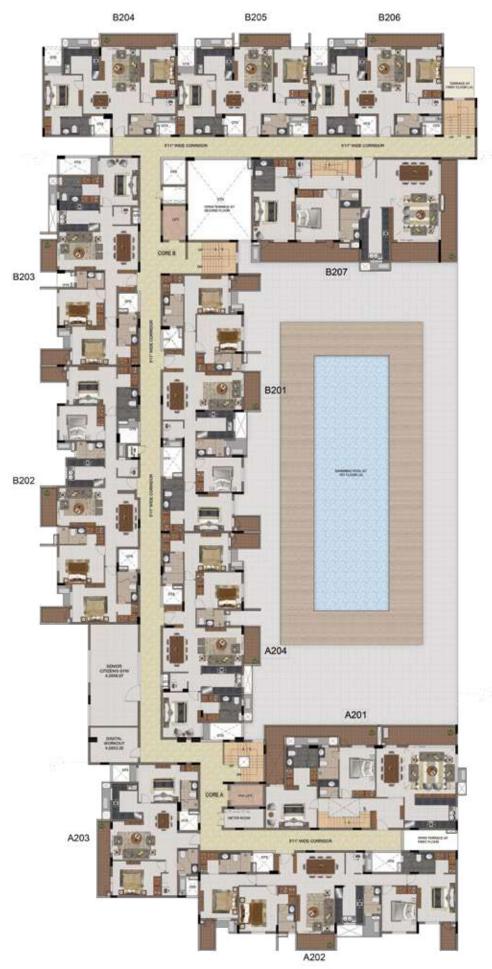

### EXCLUSIVE SIGNATURE HOMES WITH STATE-OF-THE-ART FEATURES

The dedicated signature blocks come with upgraded features for luxury living

- Spaciously planned interior spaces
- Wide corridors of 6ft for the Signature blocks
- Master bedroom with dressing rooms
- Master bathroom finished with American Standard/ TOTO/ Equivalent specification
- Rain shower, glass shower partition for the master bathroom
- Bluetooth speakers in master bathroom and kitchen
- Exclusive pull-out taps with graphite sink in your kitchen