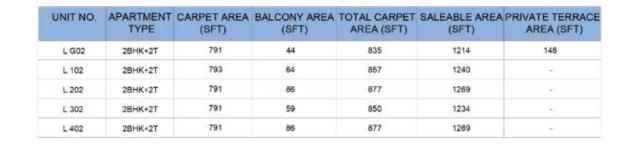

| UNIT NO. | APARTMENT<br>TYPE | CARPET AREA<br>(SFT) | BALCONY AREA<br>(SFT) | TOTAL CARPET<br>AREA (SFT) | SALEABLE AREA<br>(SFT) | PRIVATE TERRACE<br>AREA (SFT) |
|----------|-------------------|----------------------|-----------------------|----------------------------|------------------------|-------------------------------|
| J G03    | 2BHK+2T           | 791                  | 44                    | 835                        | 1214                   | 148                           |
| J 103    | 2BHK+2T           | 791                  | 86                    | 877                        | 1269                   |                               |
| J 203    | 2BHK+2T           | 791                  | 59                    | 850                        | 1234                   | -                             |
| J 303    | 2BHK+2T           | 791                  | 86                    | 877                        | 1269                   | 8                             |
| J 403    | 2BHK+2T           | 791                  | 64                    | 855                        | 1240                   | - 4                           |