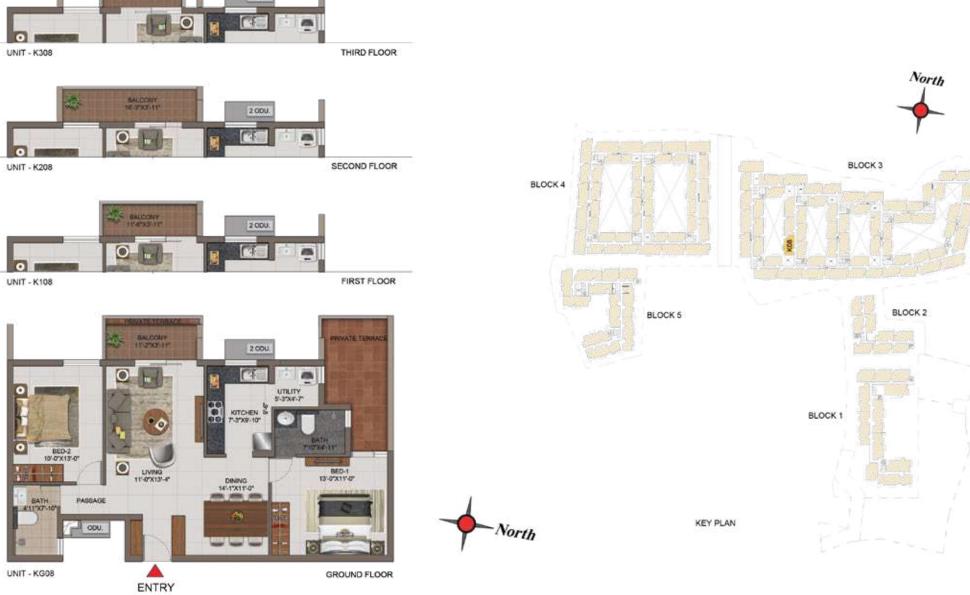

FIRST FLOOR

GROUND FLOOR

| UNIT NO. | APARTMENT<br>TYPE | (SFT) | BALCONY AREA<br>(SFT) | TOTAL CARPET<br>AREA (SFT) | SALEABLE AREA<br>(SFT) | PRIVATE TERRACE<br>AREA (SFT) |
|----------|-------------------|-------|-----------------------|----------------------------|------------------------|-------------------------------|
| F G10    | 2BHK+2T           | 791   | 44                    | 835                        | 1219                   | 97                            |
| F 110    | 2BHK+2T           | 791   | 45                    | 836                        | 1221                   | <b>5</b> ;                    |
| F 210    | 2BHK+2T           | 791   | 64                    | 855                        | 1246                   | -                             |
| F 310    | 2BHK+2T           | 791   | 37                    | 828                        | 1211                   |                               |
| F 410    | 2BHK+2T           | 791   | 64                    | 855                        | 1246                   | £1                            |