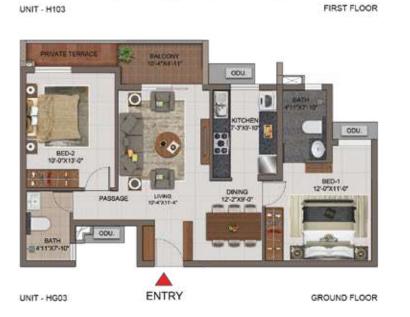

| NO.  | APARTMENT<br>TYPE | CARPET<br>AREA (SFT) | BALCONY<br>AREA (SFT) | TOTAL CARPET<br>AREA (SFT) | SALEABLE<br>AREA (SFT) | PRIVATE<br>TERRACE (SFT |
|------|-------------------|----------------------|-----------------------|----------------------------|------------------------|-------------------------|
| HG03 | 2BHK+2T           | 703                  | 50                    | 753                        | 1117                   | 31                      |
| H103 | 2BHK+2T           | 705                  | 66                    | 771                        | 1138                   |                         |
| H203 | 2BHK+2T           | 705                  | 65                    | 770                        | 1137                   |                         |
| H303 | 28HK+2T           | 705                  | 83                    | 788                        | 1160                   | •                       |
| H403 | 28HK+2T           | 688                  | 58                    | 746                        | 1122                   | · ·                     |