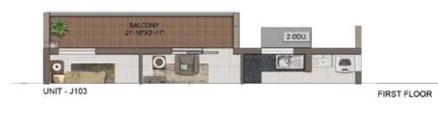

ENTRY

UNIT - JG02

| UNIT<br>NO. | APARTMENT<br>TYPE | CARPET<br>AREA (SFT) | BALCONY<br>AREA (SFT) | TOTAL CARPET<br>AREA (SFT) | SALEABLE<br>AREA (SFT) | PRIVATE<br>TERRACE (SFT) |
|-------------|-------------------|----------------------|-----------------------|----------------------------|------------------------|--------------------------|
| JG02        | 2BHK+2T           | 691                  | 49                    | 740                        | 1081                   | 98                       |
| J102        | 2BHK+2T           | 692                  | 64                    | 756                        | 1101                   | 15                       |
| J202        | 2BHK+2T           | 691                  | 82                    | 773                        | 1124                   | (4)                      |
| J302        | 2BHK+2T           | 691                  | 58                    | 749                        | 1093                   | 15                       |
| J402        | 2BHK+2T           | 691                  | 82                    | 773                        | 1124                   | 14                       |