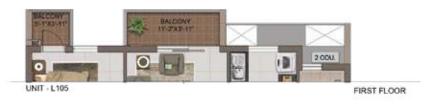

7 88

UNIT - GG03

| UNIT<br>NO. | APARTMENT<br>TYPE | CARPET<br>AREA (SFT) | BALCONY<br>AREA (SFT) | TOTAL CARPET<br>AREA (SFT) | SALEABLE<br>AREA (SFT) |
|-------------|-------------------|----------------------|-----------------------|----------------------------|------------------------|
| LG05        | 2BHK+2T           | 749                  | 44                    | 793                        | 1159                   |
| L105        | 2BHK+2T           | 751                  | 64                    | 815                        | 1186                   |
| L205        | 28HK+2T           | 749                  | 44                    | 793                        | 1159                   |
| L305        | 2BHK+2T           | 749                  | 59                    | 808                        | 1180                   |
| L405        | 28HK+2T           | 749                  | 86                    | 835                        | 1214                   |