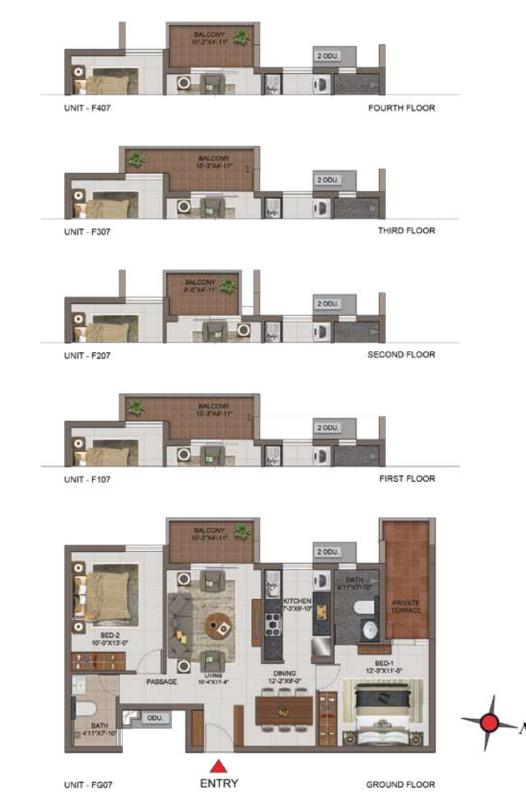

| UNIT<br>NO. | APARTMENT<br>TYPE | CARPET<br>AREA (SFT) | BALCONY<br>AREA (SFT) | TOTAL CARPET<br>AREA (SFT) | SALEABLE<br>AREA (SFT) | PRIVATE<br>TERRACE (SFT |
|-------------|-------------------|----------------------|-----------------------|----------------------------|------------------------|-------------------------|
| FG07        | 28HK+2T           | 691                  | 49                    | 740                        | 1086                   | 67                      |
| F107        | 28HK+2T           | 691                  | 64                    | 755                        | 1106                   | 75                      |
| F207        | 2BHK+2T           | 691                  | 41                    | 732                        | 1075                   | £/                      |
| F307        | 2BHK+2T           | 691                  | 64                    | 755                        | 1106                   | <b>1</b> 6              |
| F407        | 28HK+2T           | 691                  | 49                    | 740                        | 1086                   | 21                      |