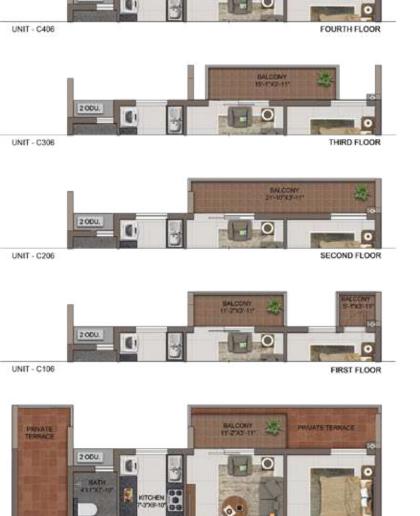

UNIT - CG05

ENTRY

GROUND FLOOR

| UNIT<br>NO. | APARTMENT<br>TYPE | CARPET<br>AREA (SFT) | BALCONY<br>AREA (SFT) | TOTAL CARPET<br>AREA (SFT) | SALEABLE<br>AREA (SFT) | PRIVATE<br>TERRACE (SFT) |
|-------------|-------------------|----------------------|-----------------------|----------------------------|------------------------|--------------------------|
| CG06        | 2BHK+2T           | 749                  | 44                    | 793                        | 1158                   | 154                      |
| C105        | 2BHK+2T           | 751                  | 64                    | 815                        | 1184                   | 17.                      |
| C206        | 2BHK+2T           | 749                  | 86                    | 835                        | 1213                   | 14                       |
| C305        | 2BHK+2T           | 749                  | 59                    | 808                        | 1178                   | 15                       |
| C406        | 2BHK+2T           | 749                  | 86                    | 835                        | 1213                   | 10                       |