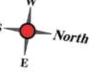

| NO.  | APARTMENT<br>TYPE | CARPET<br>AREA (SFT) | BALCONY<br>AREA (SFT) | TOTAL CARPET<br>AREA (SFT) | SALEABLE<br>AREA (SFT) | PRIVATE<br>TERRACE (SFT |
|------|-------------------|----------------------|-----------------------|----------------------------|------------------------|-------------------------|
| KG07 | 2BHK+2T           | 749                  | 44                    | 793                        | 1164                   | 64                      |
| K107 | 2BHK+2T           | 749                  | 64                    | 813                        | 1190                   | 2                       |
| K207 | 28HK+2T           | 749                  | 37                    | 786                        | 1155                   | 283                     |
| K307 | 28HK+2T           | 749                  | 64                    | 813                        | 1190                   | 3                       |
| K407 | 28HK+2T           | 749                  | 64                    | 813                        | 1190                   |                         |