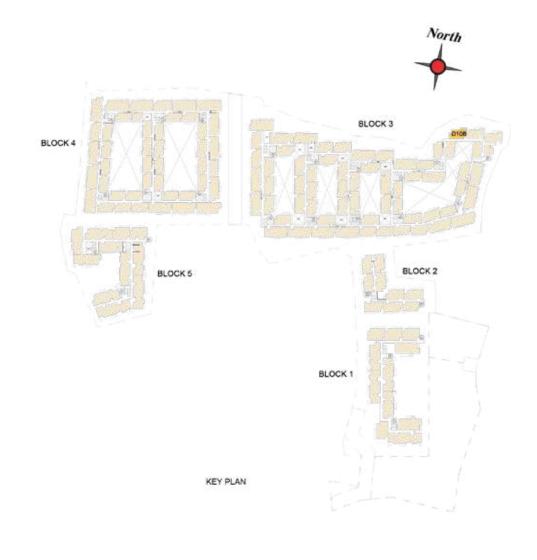

### MODEL HOUSE

FLOOR PLANS
BLOCK

SIGNATURE
BLOCK

BLOCK 1 FIRST FLOOR

BLOCK 2 BLOCK 1 BLOCK 1 FIRST FLOOR PLAN

BLOCK 1 THIRD FLOOR

BLOCK 3

BLOCK 5

BLOCK 2

North

BLOCK 1

BLOCK 1 FOURTH FLOOR PLAN

BLOCK 4

FLOOR PLANS BLOCK 2 ELITE BLOCK

BLOCK 2 GROUND FLOOR PLAN

BLOCK 3

BLOCK 2

BLOCK 1

BLOCK 4

FIRST FLOOR PLAN

North

BLOCK 2 SECOND FLOOR PLAN

BLOCK 3

BLOCK 2

BLOCK 1

BLOCK 4

BLOCK 2 THIRD FLOOR PLAN

BLOCK 2 FOURTH FLOOR PLAN

# FLOOR PLANS BLOCK 3 ELITE BLOCK

### BLOCK 3 **GROUND FLOOR PLAN**

North

| UNIT<br>NO. | APARTMENT<br>TYPE | CARPET<br>AREA (SFT) | BALCONY<br>AREA (SFT) | TOTAL CARPET<br>AREA (SFT) | SALEABLE<br>AREA (SFT) | PRIVATE<br>TERRACE (SFT) |
|-------------|-------------------|----------------------|-----------------------|----------------------------|------------------------|--------------------------|
| D108        | 2BHK+2T           | 645                  | 81                    | 726                        | 1056                   | 450                      |
| D208        | 2BHK+2T           | 645                  | 55                    | 700                        | 1021                   | 2                        |
| D308        | 2BHK+2T           | 645                  | 81                    | 726                        | 1056                   | *                        |
| D408        | 2BHK+2T           | 642                  | 57                    | 699                        | 1025                   |                          |