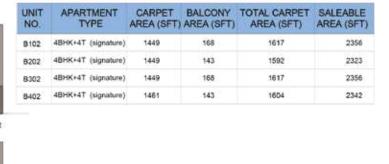

| 117                   | 1507                       | 2160                   |





# UNIT PLANS 4 BHK SIGNATURE



| NO.  | APARTMENT<br>TYPE   | CARPET<br>AREA (SFT) | BALCONY<br>AREA (SFT) | TOTAL CARPET<br>AREA (SFT) | SALEABLE<br>AREA (SFT) |
|------|---------------------|----------------------|-----------------------|----------------------------|------------------------|
| B201 | 48HK+4T (signature) | 1450                 | 143                   | 1593                       | 2321                   |
| B301 | 4BHK+4T (signature) | 1450                 | 168                   | 1618                       | 2355                   |
| B401 | 48HK+4T (signature) | 1462                 | 143                   | 1605                       | 2342                   |

























| UNIT | APARTMENT                  | CARPET     | BALCONY    | TOTAL CARPET | SALEABLE   |
|------|----------------------------|------------|------------|--------------|------------|
| NO.  | TYPE                       | AREA (SFT) | AREA (SFT) | AREA (SFT)   | AREA (SFT) |
| B207 | 4BHK+4T (Duplex signature) | 2349       | 544        | 2839         | 4144       |



# PAYMENT PATTERN

| Booking Advance                           | 10%  |
|-------------------------------------------|------|
| Agreement Stage                           | 40%  |
| Commencement of Foundation                | 10%  |
| Commencement of Basement Roof             | 7.5% |
| Commencement of Ground Floor Roof         | 7.5% |
| Commencement of 2nd Floor Roof            | 7.5% |
| Commencement of 4th F