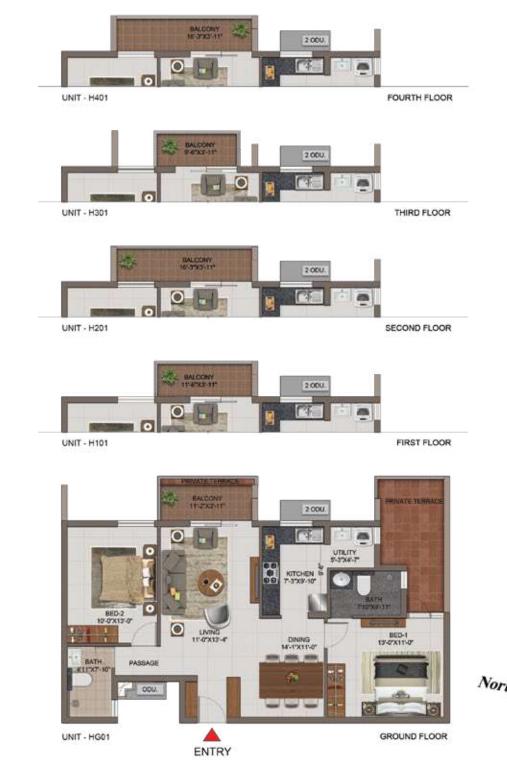

| UNIT NO. | APARTMENT<br>TYPE | CARPET AREA<br>(SFT) | BALCONY AREA<br>(SFT) | TOTAL CARPET<br>AREA (SFT) | SALEABLE AREA<br>(SFT) | PRIVATE TERRACE<br>AREA (SFT) |
|----------|-------------------|----------------------|-----------------------|----------------------------|------------------------|-------------------------------|
| H G01    | 28HK+2T           | 791                  | 44                    | 835                        | 1219                   | 97                            |
| H 101    | 28HK+2T           | 791                  | 45                    | 836                        | 1221                   | <b>5</b> ;                    |
| H 201    | 2BHK+2T           | 791                  | 64                    | 855                        | 1246                   |                               |
| H 301    | 2BHK+2T           | 791                  | 37                    | 828                        | 1211                   |                               |
| H 401    | 2BHK+2T           | 791                  | 64                    | 855                        | 1246                   | £                             |