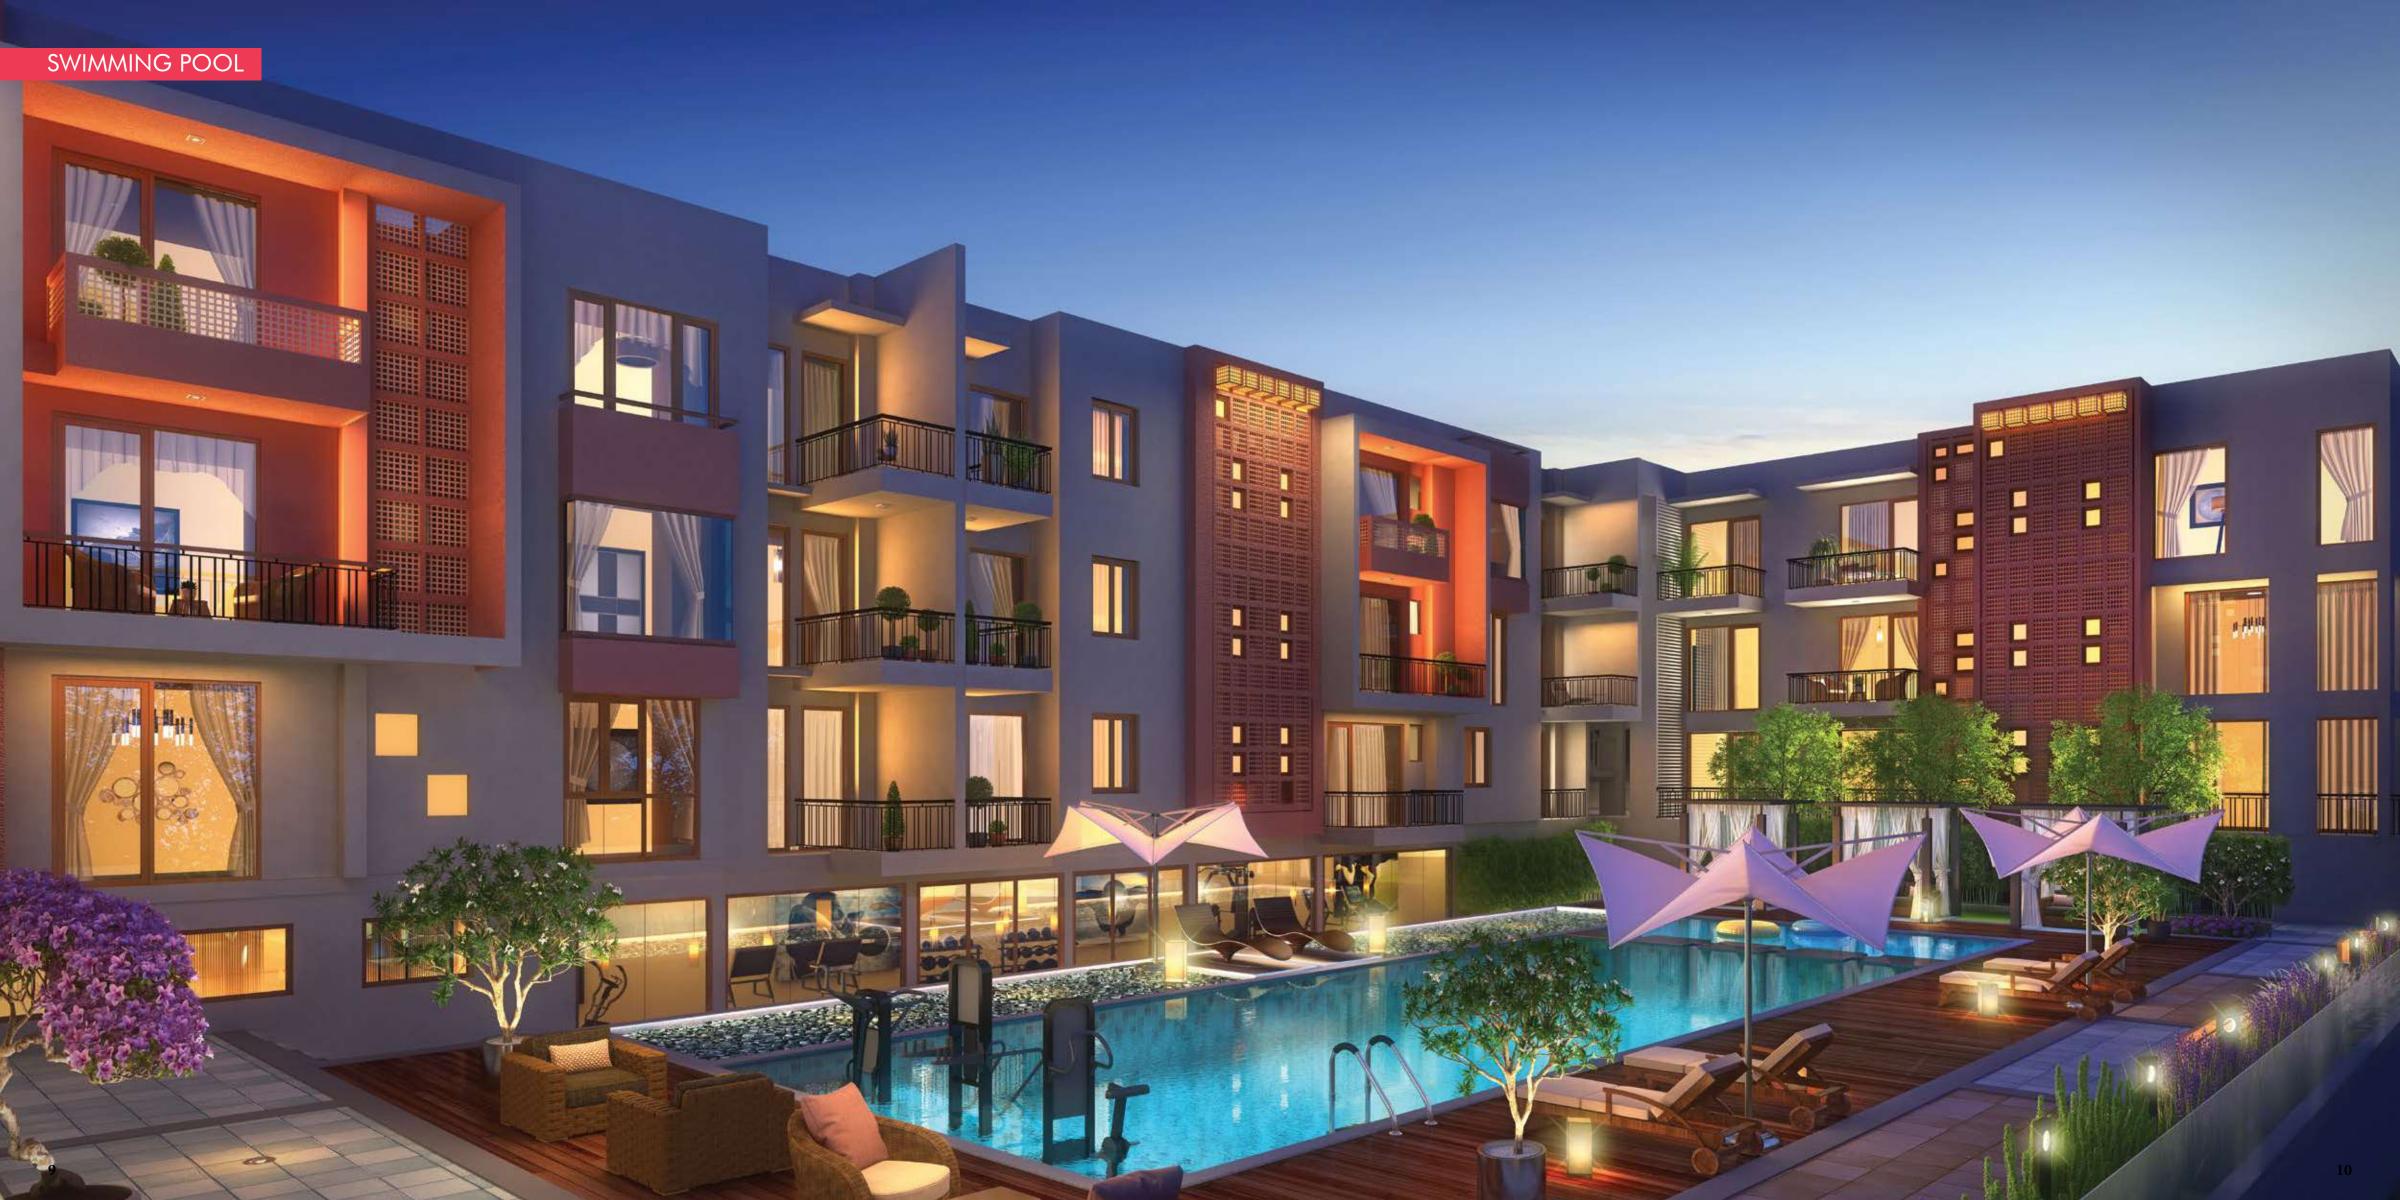

### 80+ AMENITIES

| ENTERTAINMENT                       | K  | KIDS-      |
|-------------------------------------|----|------------|
| Double height party hall            | 23 | Kid's gyn  |
| Silent disco facility in party hall | 24 | Gaming     |
| Business centre                     | 25 | Kid's play |
| 3D Home theatre                     | 26 | Board go   |
| Indoor badminton court              | 27 | Dart wall  |
| Squash court                        | 28 | Ball pit   |
| Table tennis                        | 29 | Mini mer   |
| Billiards table                     | 30 | Virtual re |
| Badminton court                     | 31 | Video ga   |
| Gully cricket                       | 32 | Interactiv |
| Half kabaddi court                  | 33 | Creche     |
| Party lawn                          | 34 | Kid's wai  |
| Leisure sit-out zone                | 35 | Learning   |
| Mini hockey rink                    | 36 | Smart tui  |
| Chess corner                        | 37 | Robotics   |
| Swimming pool                       | 38 | Arts and   |
| Barbeque party lawn                 | 39 | 3D rock    |
| Amphitheatre with projection screen | 40 | Kid's har  |
| Multipurpose court                  | 41 | Swamp p    |
| Cricket pitch                       | 42 | Interactiv |
|                                     |    |            |

22 Spill over party lawn - with staging deck and projection screen

| K   | KIDS-FRIENDLY                     |
|-----|-----------------------------------|
| 23  | Kid's gym                         |
| 24  | Gaming arcade                     |
| 25  | Kid's play area                   |
| 26  | Board games corner                |
| 27  | Dart wall                         |
| 28  | Ball pit                          |
| 29  | Mini merry go round               |
| 30  | Virtual reality games             |
| 31  | Video games                       |
| 32  | Interactive squash court for kids |
| 33  | Creche                            |
| 34  | Kid's waiting lounge              |
| 35  | Learning centre                   |
| 36  | Smart tuition kiosks              |
| 37  | Robotics station                  |
| 38  | Arts and crafts room              |
| 39  | 3D rock climbing wall             |
| 40  | Kid's hammocks                    |
| 41  | Swamp pool                        |
| 42  | Interactive water play area       |
| 43  | Water slides                      |
| 4.4 |                                   |

# ONLY PROJECT TO OFFER 80+ LIFESTYLE AMENITIES

Casagrand Utopia brings you the best of lifestyle amenities that revitalise the spirit and refresh the senses.

- Party hall with silent disco
- AR games like interactive squash
- Outdoor theatre
- Rooftop swimming pool with water cascade
- Aerial yoga hammocks