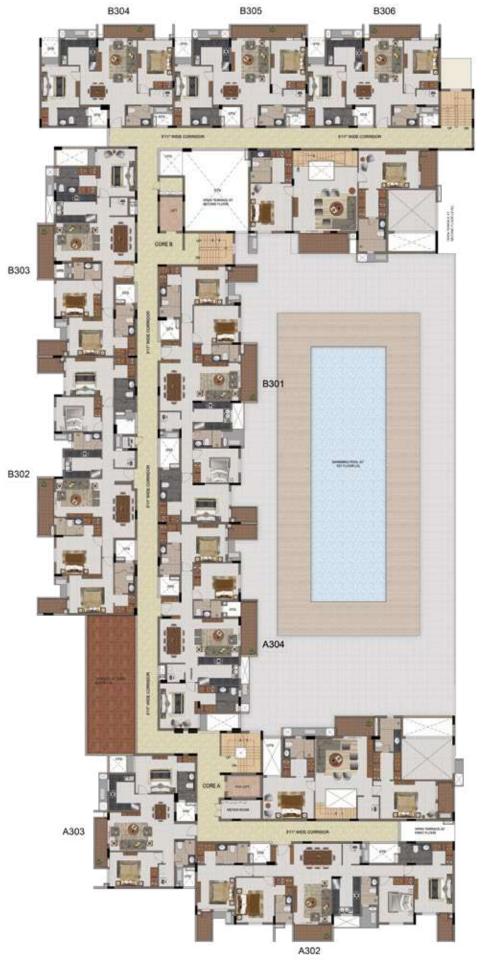

### EXCLUSIVE SIGNATURE HOMES WITH STATE-OF-THE-ART FEATURES

The dedicated signature blocks come with upgraded features for luxury living

- Spaciously planned interior spaces
- Wide corridors of 6ft for the Signature blocks
- Master bedroom with dressing rooms
- Master bathroom finished with American Standard/ TOTO/ Equivalent specification
- Rain shower, glass shower partition for the master bathroom
- Bluetooth speakers in master bathroom and kitchen
- Exclusive pull-out taps with graphite sink in your kitchen