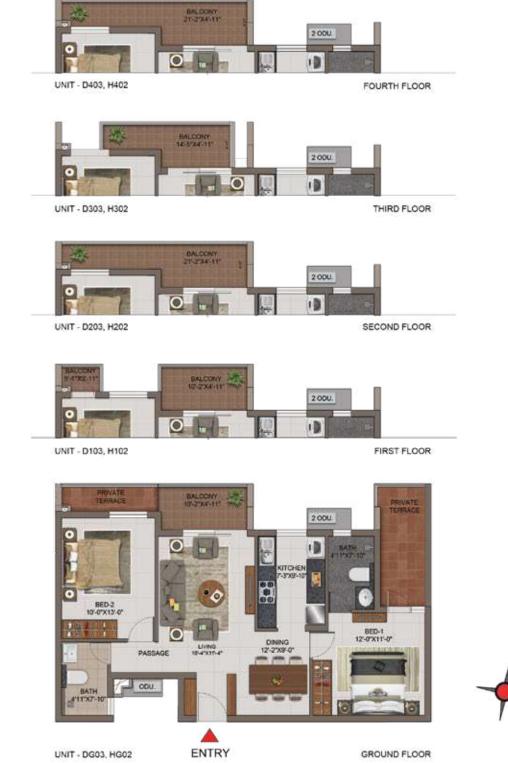

| NO.       | APARTMENT<br>TYPE | CARPET<br>AREA (SFT) | BALCONY<br>AREA (SFT) | TOTAL CARPET<br>AREA (SFT) | SALEABLE<br>AREA (SFT) | PRIVATE<br>TERRACE (SFT |
|-----------|-------------------|----------------------|-----------------------|----------------------------|------------------------|-------------------------|
| DG03,HG02 | 2BHK+2T           | 691                  | 49                    | 740                        | 1092, 1081             | 107, 98                 |
| D103,H102 | 2BHK+2T           | 692                  | 64                    | 756                        | 1112, 1101             |                         |
| D203,H202 | 2BHK+2T           | 691                  | 82                    | 773                        | 1135,1124              |                         |
| D303,H302 | 2BHK+2T           | 691                  | 58                    | 749                        | 1103, 1093             | 283                     |
| D403,H402 | 2BHK+2T           | 691                  | 82                    | 773                        | 1135, 1124             | - 22                    |