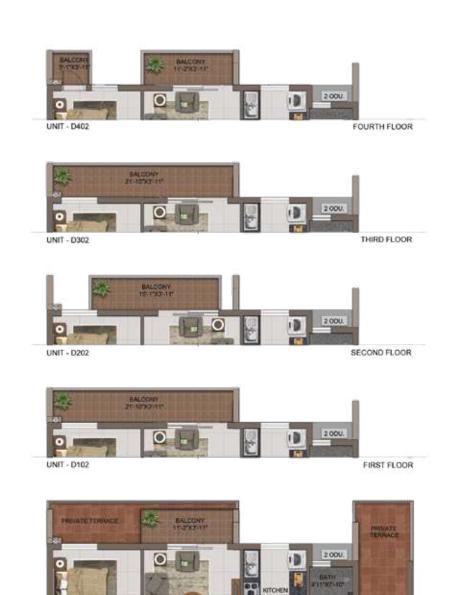

| UNIT<br>NO. | APARTMENT<br>TYPE | CARPET<br>AREA (SFT) | BALCONY<br>AREA (SFT) | TOTAL CARPET<br>AREA (SFT) | SALEABLE<br>AREA (SFT) | PRIVATE<br>TERRACE (SFT) |
|-------------|-------------------|----------------------|-----------------------|----------------------------|------------------------|--------------------------|
| CG02        | 2BHK+2T           | 749                  | 44                    | 793                        | 1158                   | 160                      |
| C102        | 2BHK+2T           | 749                  | 86                    | 835                        | 1213                   | 2                        |
| C202        | 2BHK+2T           | 749                  | 59                    | 808                        | 1178                   | ×                        |
| C302        | 2BHK+2T           | 751                  | 86                    | 837                        | 1213                   |                          |
| C402        | 2BHK+2T           | 751                  | 64                    | 815                        | 1184                   | *                        |