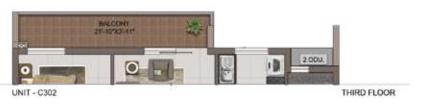

| UNIT<br>NO. | APARTMENT<br>TYPE | CARPET<br>AREA (SFT) | BALCONY<br>AREA (SFT) | TOTAL CARPET<br>AREA (SFT) | SALEABLE<br>AREA (SFT) | PRIVATE<br>TERRACE (SFT) |
|-------------|-------------------|----------------------|-----------------------|----------------------------|------------------------|--------------------------|
| CG02        | 2BHK+2T           | 749                  | 44                    | 793                        | 1158                   | 160                      |
| C102        | 2BHK+2T           | 749                  | 86                    | 835                        | 1213                   | 2                        |
| C202        | 2BHK+2T           | 749                  | 59                    | 808                        | 1178                   | ×                        |
| C302        | 2BHK+2T           | 751                  | 86                    | 837                        | 1213                   |                          |
| C402        | 2BHK+2T           | 751                  | 64                    | 815                        | 1184                   | *                        |