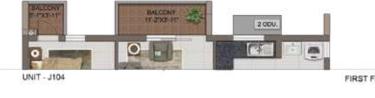

| UNIT<br>NO. | APARTMENT<br>TYPE | CARPET<br>AREA (SFT) | BALCONY<br>AREA (SFT) | TOTAL CARPET<br>AREA (SFT) | SALEABLE<br>AREA (SFT) | PRIVATE<br>TERRACE (SFT) |
|-------------|-------------------|----------------------|-----------------------|----------------------------|------------------------|--------------------------|
| JG01        | 28HK+2T           | 691                  | 49                    | 740                        | 1086                   | 67                       |
| J101        | 2BHK+2T           | 691                  | 64                    | 755                        | 1106                   | ar .                     |
| J201        | 2BHK+2T           | 691                  | 41                    | 732                        | 1075                   | 4:                       |
| J301        | 2BHK+2T           | 691                  | 64                    | 755                        | 1106                   | 12                       |
| J401        | 28HK+2T           | 691                  | 49                    | 740                        | 1086                   |                          |