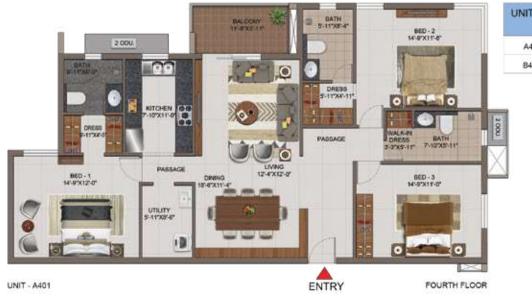

**KEY PLAN** 

**KEY PLAN** 

GROUND FLOOR

| UNIT<br>NO. | APARTMENT<br>TYPE | CARPET<br>AREA (SFT) | BALCONY<br>AREA (SFT) | TOTAL CARPET<br>AREA (SFT) | SALEABLE<br>AREA (SFT) | PRIVATE<br>TERRACE (SFT) |
|-------------|-------------------|----------------------|-----------------------|----------------------------|------------------------|--------------------------|
| FG05        | 1BHK+1T           | 492                  | 34                    | 526                        | 775                    | 133                      |
| LG01        | 1BHK+1T           | 601                  | 33                    | 634                        | 939                    | 107                      |