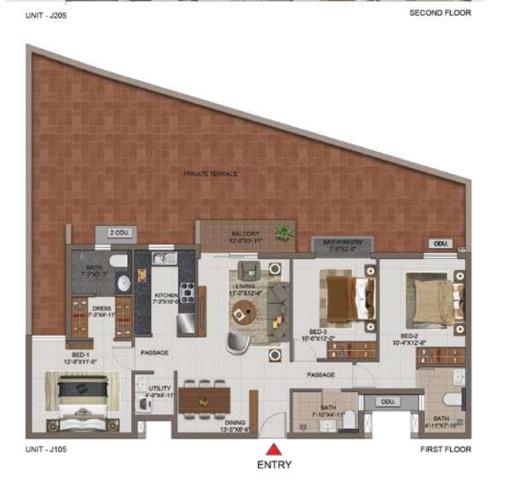

| UNIT NO. | APARTMENT<br>TYPE | CARPET AREA<br>(SFT) | BALCONY AREA<br>(SFT) | TOTAL CARPET<br>AREA (SFT) | SALEABLE AREA<br>(SFT) | PRIVATE TERRACE<br>AREA (SFT) |
|----------|-------------------|----------------------|-----------------------|----------------------------|------------------------|-------------------------------|
| J105     | 38HK+3T           | 1014                 | 47                    | 1061                       | 1555                   | 808                           |
| J205     | 3BHK+3T           | 1002                 | 47                    | 1049                       | 1536                   |                               |
| J305     | звнк+зт           | 1002                 | 87                    | 1089                       | 1590                   |                               |
| J405     | 38HK+3T           | 1002                 | 59                    | 1061                       | 1552                   | 13                            |