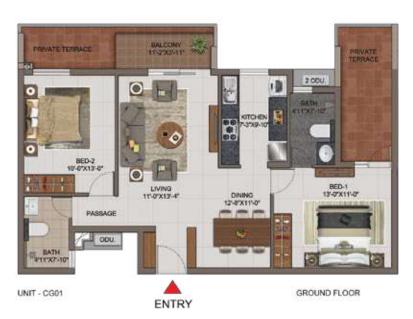

| UNIT<br>NO. | APARTMENT<br>TYPE | CARPET<br>AREA (SFT) | BALCONY<br>AREA (SFT) | TOTAL CARPET<br>AREA (SFT) | SALEABLE<br>AREA (SFT) | PRIVATE<br>TERRACE (SFT) |
|-------------|-------------------|----------------------|-----------------------|----------------------------|------------------------|--------------------------|
| CG02        | 2BHK+2T           | 749                  | 44                    | 793                        | 1158                   | 160                      |
| C102        | 2BHK+2T           | 749                  | 86                    | 835                        | 1213                   | 2                        |
| C202        | 2BHK+2T           | 749                  | 59                    | 808                        | 1178                   | ×                        |
| C302        | 2BHK+2T           | 751                  | 86                    | 837                        | 1213                   |                          |
| C402        | 2BHK+2T           | 751                  | 64                    | 815                        | 1184                   | *                        |