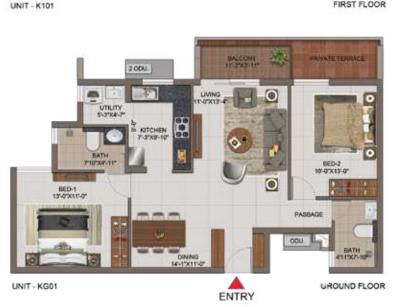

| UNIT NO. | APARTMENT<br>TYPE | CARPET AREA<br>(SFT) | BALCONY AREA<br>(SFT) | TOTAL CARPET<br>AREA (SFT) | SALEABLE AREA<br>(SFT) | PRIVATE TERRACE<br>AREA (SFT) |
|----------|-------------------|----------------------|-----------------------|----------------------------|------------------------|-------------------------------|
| K G06    | 2BHK+2T           | 791                  | 44                    | 835                        | 1219                   | 62                            |
| K 106    | 2BHK+2T           | 793                  | 64                    | 857                        | 1246                   | 483                           |
| K 206    | 28HK+2T           | 791                  | 86                    | 877                        | 1274                   | 74                            |
| K 306    | 28HK+2T           | 791                  | 59                    | 850                        | 1240                   | N. C.                         |
| K 406    | 2BHK+2T           | 791                  | 86                    | 877                        | 1274                   | -                             |