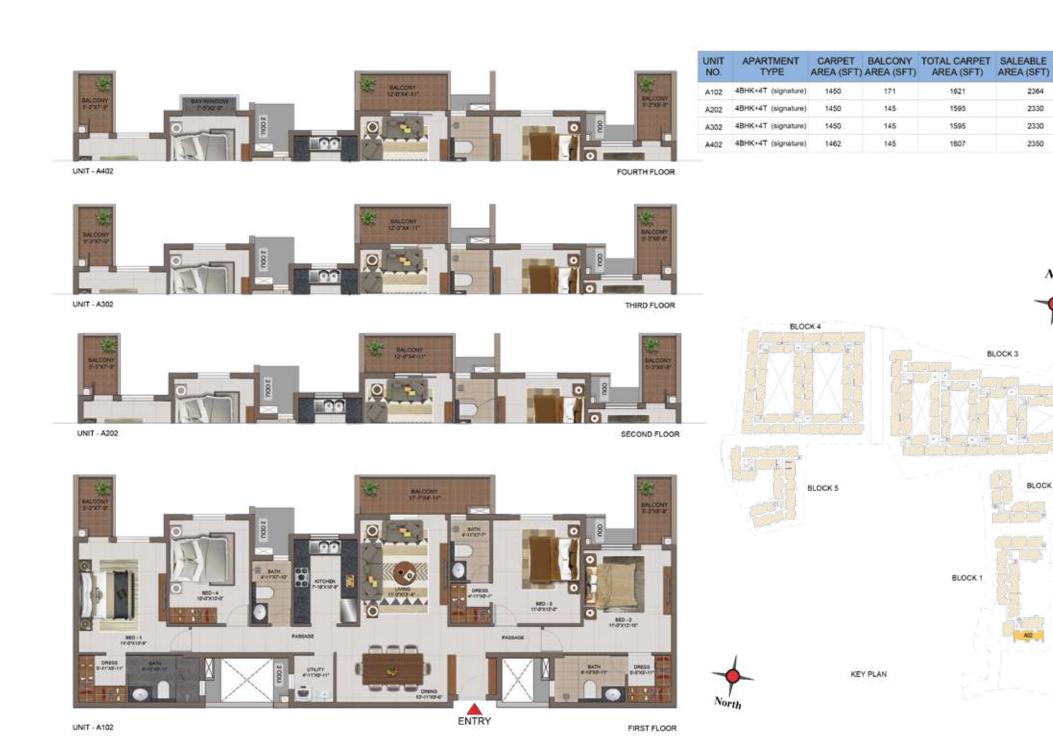

| 117                   | 1507                       | 2160                   |





# UNIT PLANS 4 BHK SIGNATURE



| NO.  | APARTMENT<br>TYPE   | CARPET<br>AREA (SFT) | BALCONY<br>AREA (SFT) | TOTAL CARPET<br>AREA (SFT) | SALEABLE<br>AREA (SFT) |
|------|---------------------|----------------------|-----------------------|----------------------------|------------------------|
| B201 | 48HK+4T (signature) | 1450                 | 143                   | 1593                       | 2321                   |
| B301 | 4BHK+4T (signature) | 1450                 | 168                   | 1618                       | 2355                   |
| B401 | 48HK+4T (signature) | 1462                 | 143                   | 1605                       | 2342                   |

























| UNIT | APARTMENT                  | CARPET     | BALCONY    | TOTAL CARPET | SALEABLE   |
|------|----------------------------|------------|------------|--------------|------------|
| NO.  | TYPE                       | AREA (SFT) | AREA (SFT) | AREA (SFT)   | AREA (SFT) |
| B207 | 4BHK+4T (Duplex signature) | 2349       | 544        | 2839         | 4144       |



# PAYMENT PATTERN

| Booking Advance                           | 10%  |
|-------------------------------------------|------|
| Agreement Stage                           | 40%  |
| Commencement of Foundation                | 10%  |
| Commencement of Basement Roof             | 7.5% |
| Commencement of Ground Floor Roof         | 7.5% |
| Commencement of 2nd Floor Roof            | 7.5% |
| Commencement of 4th Floor