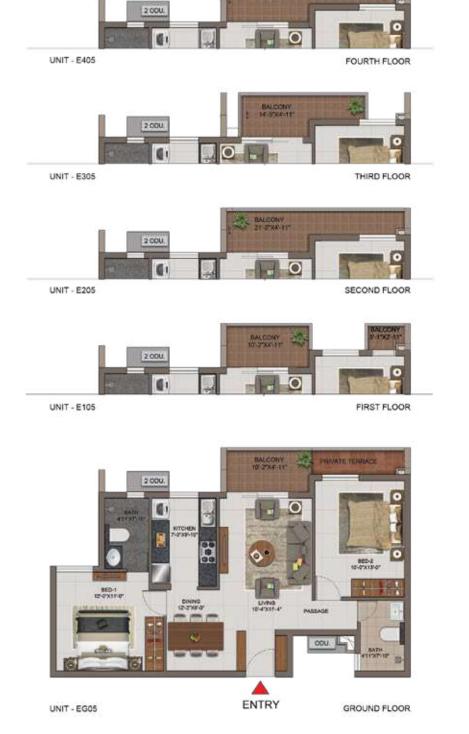

| UNIT<br>NO. | APARTMENT<br>TYPE | CARPET<br>AREA (SFT) | BALCONY<br>AREA (SFT) | TOTAL CARPET<br>AREA (SFT) | SALEABLE<br>AREA (SFT) | PRIVATE<br>TERRACE (SFT) |
|-------------|-------------------|----------------------|-----------------------|----------------------------|------------------------|--------------------------|
| EG05        | 2BHK+2T           | 691                  | 49                    | 740                        | 1086                   | 31                       |
| E105        | 2BHK+2T           | 692                  | 64                    | 756                        | 1106                   | *                        |
| E205        | 2BHK+2T           | 691                  | 82                    | 773                        | 1129                   | -                        |
| E305        | 2BHK+2T           | 691                  | 58                    | 749                        | 1098                   | -                        |
| E405        | 2BHK+2T           | 691                  | 82                    | 773                        | 1129                   | đi.                      |