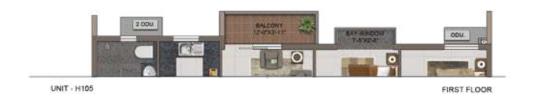

YPE   | CARPET AREA<br>(SFT) | BALCONY AREA<br>(SFT) | TOTAL CARPET<br>AREA (SFT) | SALEABLE AREA<br>(SFT) |
|----------|---------------------|----------------------|-----------------------|----------------------------|------------------------|
| A103     | 2BHK+2T (signature) | 826                  | 72                    | 898                        | 1306                   |
| A203     | 2BHK+2T (signature) | 826                  | 90                    | 916                        | 1330                   |
| A303     | 2BHK+2T (signature) | 826                  | 59                    | 885                        | 1290                   |
| A403     | 2BHK+2T (signature) | 826                  | 90                    | 916                        | 1330                   |















| UNIT NO. | APARTMENT<br>TYPE | CARPET AREA<br>(SFT) | BALCONY AREA<br>(SFT) | TOTAL CARPET<br>AREA (SFT) | SALEABLE AREA<br>(SFT) | PRIVATE TERRACE<br>AREA (SFT) |
|----------|-------------------|----------------------|-----------------------|----------------------------|------------------------|-------------------------------|
| HG05     | 3BHK+3T           | 1002                 | 47                    | 1049                       | 1533                   | 103                           |
| H105     | 3BHK+3T           | 1014                 | 47                    | 1061                       | 1552                   | 5.5                           |
| H205     | 3BHK+3T           | 1002                 | 47                    | 1049                       | 1533