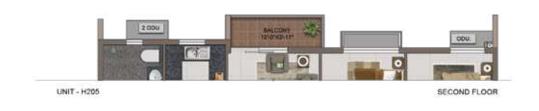

| UNIT NO. | APARTMENT<br>TYPE | CARPET AREA<br>(SFT) | BALCONY AREA<br>(SFT) | TOTAL CARPET<br>AREA (SFT) | SALEABLE AREA<br>(SFT) | PRIVATE TERRACE<br>AREA (SFT) |
|----------|-------------------|----------------------|-----------------------|----------------------------|------------------------|-------------------------------|
| HG05     | 3BHK+3T           | 1002                 | 47                    | 1049                       | 1533                   | 103                           |
| H105     | 3BHK+3T           | 1014                 | 47                    | 1061                       | 1552                   | 5.5                           |
| H205     | 3BHK+3T           | 1002                 | 47                    | 1049                       | 1533                   |                               |
| H305     | 3BHK+3T           | 1002                 | 87                    | 1089                       | 1587                   |                               |
| H405     | 3BHK+3T           | 1002                 | 59                    | 1061                       | 1549                   | 7-6                           |