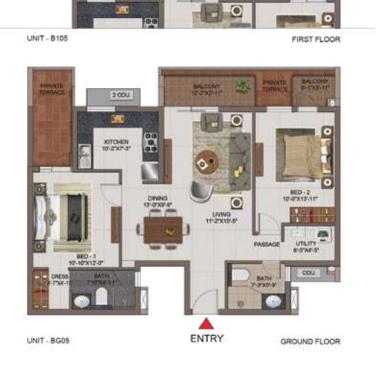

**KEY PLAN** 

**KEY PLAN** 

GROUND FLOOR

| UNIT<br>NO. | APARTMENT<br>TYPE | CARPET<br>AREA (SFT) | BALCONY<br>AREA (SFT) | TOTAL CARPET<br>AREA (SFT) | SALEABLE<br>AREA (SFT) | PRIVATE<br>TERRACE (SFT) |
|-------------|-------------------|----------------------|-----------------------|----------------------------|------------------------|--------------------------|
| FG05        | 1BHK+1T           | 492                  | 34                    | 526                        | 775                    | 133                      |
| LG01        | 1BHK+1T           | 601                  | 33                    | 634                        | 939                    | 107                      |