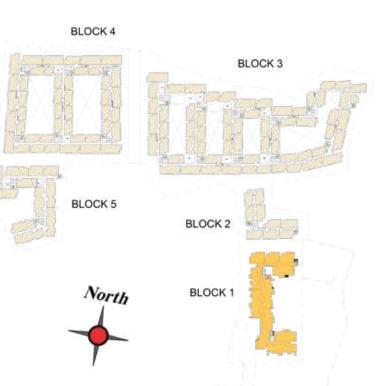

### MODEL HOUSE

FLOOR PLANS
BLOCK

SIGNATURE
BLOCK

BLOCK 1 FIRST FLOOR

BLOCK 2 BLOCK 1 BLOCK 1 FIRST FLOOR PLAN

BLOCK 1 THIRD FLOOR

BLOCK 3

BLOCK 5

BLOCK 2

North

BLOCK 1

BLOCK 1 FOURTH FLOOR PLAN

BLOCK 4

FLOOR PLANS BLOCK 2 ELITE BLOCK

BLOCK 2 GROUND FLOOR PLAN

BLOCK 3