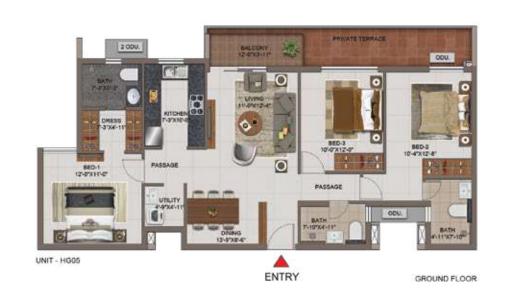

E   | CARPET AREA<br>(SFT) | BALCONY AREA<br>(SFT) | TOTAL CARPET<br>AREA (SFT) | SALEABLE AREA<br>(SFT) |
|----------|---------------------|----------------------|-----------------------|----------------------------|------------------------|
| A103     | 2BHK+2T (signature) | 826                  | 72                    | 898                        | 1306                   |
| A203     | 2BHK+2T (signature) | 826                  | 90                    | 916                        | 1330                   |
| A303     | 2BHK+2T (signature) | 826                  | 59                    | 885                        | 1290                   |
| A403     | 2BHK+2T (signature) | 826                  | 90                    | 916                        | 1330                   |















| UNIT NO. | APARTMENT<br>TYPE | CARPET AREA<br>(SFT) | BALCONY AREA<br>(SFT) | TOTAL CARPET<br>AREA (SFT) | SALEABLE AREA<br>(SFT) | PRIVATE TERRACE<br>AREA (SFT) |
|----------|-------------------|----------------------|-----------------------|----------------------------|------------------------|-------------------------------|
| HG05     | 3BHK+3T           | 1002                 | 47                    | 1049                       | 1533                   | 103                           |
| H105     | 3BHK+3T           | 1014                 | 47                    | 1061                       | 1552                   | 5.5                           |
| H205     | 3BHK+3T           | 1002                 | 47                    | 1049                       | 1533                   |