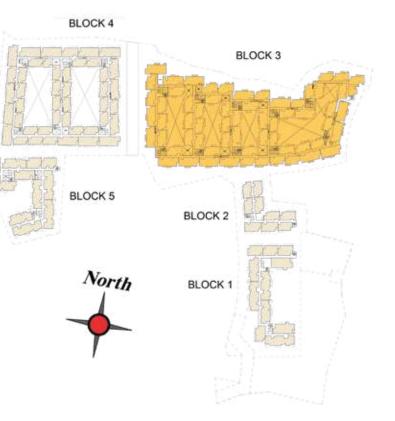

### MODEL HOUSE

FLOOR PLANS
BLOCK

SIGNATURE
BLOCK

BLOCK 1 FIRST FLOOR

BLOCK 2 BLOCK 1 BLOCK 1 FIRST FLOOR PLAN

BLOCK 1 THIRD FLOOR

BLOCK 3

BLOCK 5

BLOCK 2

North

BLOCK 1

BLOCK 1 FOURTH FLOOR PLAN

BLOCK 4

FLOOR PLANS BLOCK 2 ELITE BLOCK

BLOCK 2 GROUND FLOOR PLAN

BLOCK 3