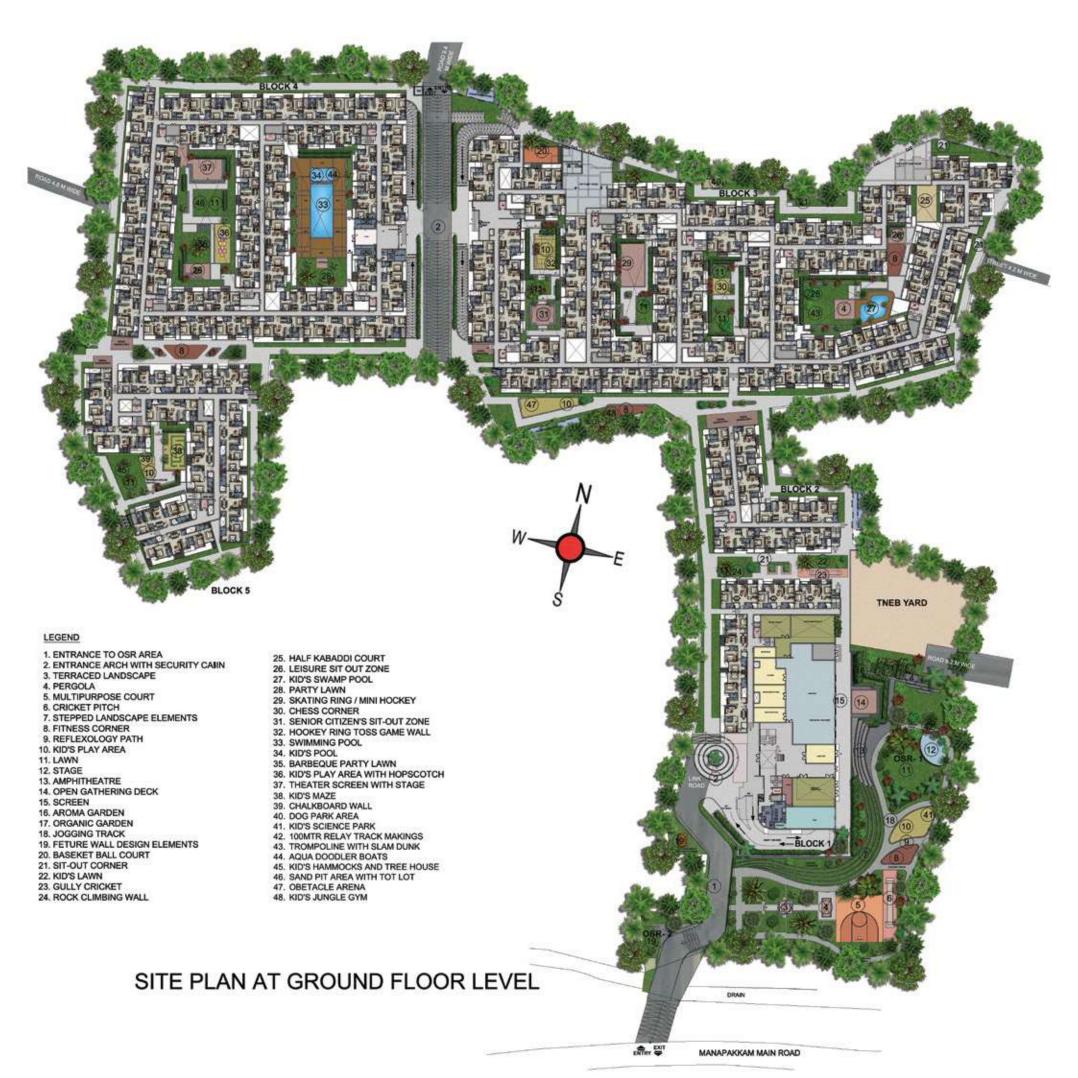

# PREMIUM COMMUNITY DESIGN FOR A SUPERLATIVE LIFE!

Casagrand Utopia brings you a beautiful confluence of premium living and quintessential comfort combined with a world-class living experience at Manapakkam. The entire community and every home at Utopia has been carefully designed for comfort, ample light and ventilation as well as all the convenience of modern living.

### SALIENT FEATURES

- Well-designed 673 contemporary homes on a sprawling
   10.19 Acres
- Basement + Ground + 4 Floor design structure
- Finely crafted 1, 2, 3, 4 BHK & 4 BHK Duplex apartments
- ♦ 60% open space for maximum light & ventilation
- Only project to offer more than 80+ amenities in Manapakkam
- Just 10 Min from Kathipara Junction
- Vehicle free community with basement carpark structure
- Total privacy with no overlooking units
- 100% Vaastu compliant homes designed with zero dead space
- Surrounded by IT & ITES companies, schools, colleges and hospitals

### LEGEND

- 4. PERGOLA 8. FITNESS CORNER 10. KID'S PLAY AREA

- 20. BASEKET BALL COURT 21. SIT-OUT CORNER
- 25. HALF KABADDI COURT
- 26. LEISURE SIT OUT ZONE
- 27. KID'S SWAMP POOL
- 28. PARTY LAWN 29. SKATING RING / MINI HOCKEY
- 30. CHESS CORNER
- 31. SENIOR CITIZEN'S SIT-OUT ZONE
- 32. HOOKEY RING TOSS GAME WALL
- 43. TROMPOLINE WITH SLAM DUNK