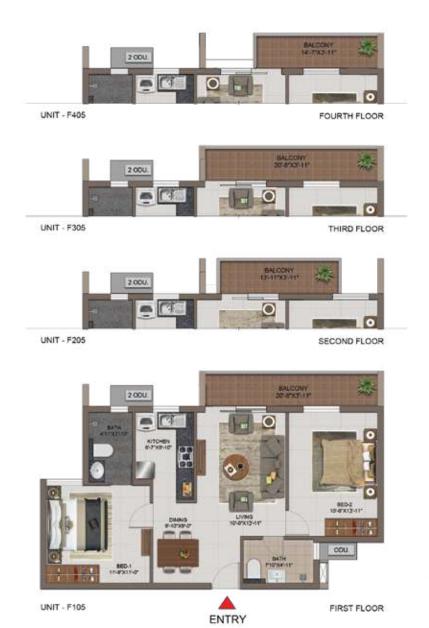

| UNIT<br>NO. | APARTMENT<br>TYPE | CARPET<br>AREA (SFT) | BALCONY<br>AREA (SFT) | TOTAL CARPET<br>AREA (SFT) | SALEABLE<br>AREA (SFT) |
|-------------|-------------------|----------------------|-----------------------|----------------------------|------------------------|
| F105        | 2BHK+2T           | 645                  | 81                    | 726                        | 1056                   |
| F205        | 2BHK+2T           | 645                  | 55                    | 700                        | 1021                   |
| F305        | 2BHK+2T           | 645                  | 81                    | 726                        | 1056                   |
| F405        | 2BHK+2T           | 642                  | 57                    | 699                        | 1025                   |