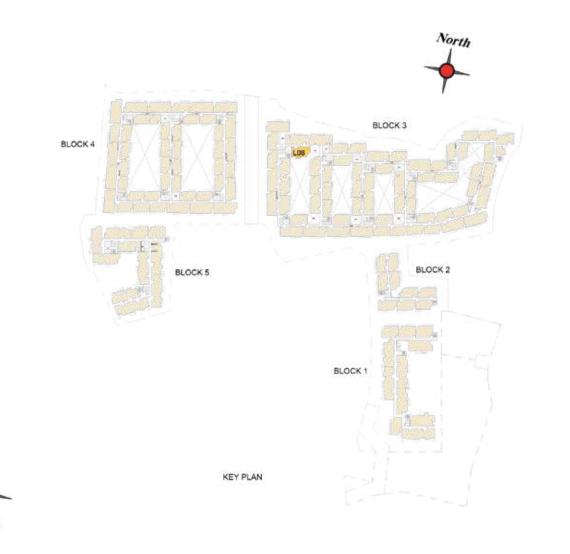

| UNIT NO. | APARTMENT<br>TYPE | (SFT) | BALCONY AREA<br>(SFT) | TOTAL CARPET<br>AREA (SFT) | SALEABLE AREA<br>(SFT) | PRIVATE TERRACE<br>AREA (SFT) |
|----------|-------------------|-------|-----------------------|----------------------------|------------------------|-------------------------------|
| L G08    | 2BHK+2T           | 791   | 45                    | 836                        | 1226                   | 61                            |
| L 108    | 2BHK+2T           | 791   | 45                    | 836                        | 1226                   | <b>\$</b>                     |
| L 208    | 2BHK+2T           | 791   | 64                    | 855                        | 1251                   | 5                             |
| L 308    | 2BHK+2T           | 791   | 37                    | 828                        | 1216                   | 91                            |
| L 408    | 2BHK+2T           | 791   | 64                    | 855                        | 1251                   |                               |