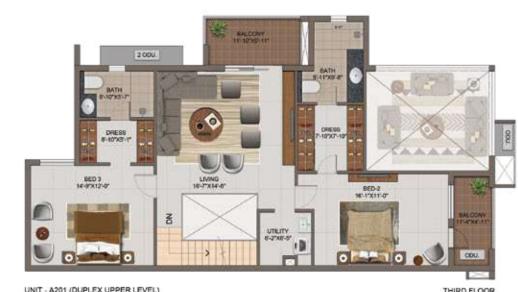

| 117                   | 1507                       | 2160                   |





# UNIT PLANS 4 BHK SIGNATURE



| NO.  | APARTMENT<br>TYPE   | CARPET<br>AREA (SFT) | BALCONY<br>AREA (SFT) | TOTAL CARPET<br>AREA (SFT) | SALEABLE<br>AREA (SFT) |
|------|---------------------|----------------------|-----------------------|----------------------------|------------------------|
| B201 | 48HK+4T (signature) | 1450                 | 143                   | 1593                       | 2321                   |
| B301 | 4BHK+4T (signature) | 1450                 | 168                   | 1618                       | 2355                   |
| B401 | 48HK+4T (signature) | 1462                 | 143                   | 1605                       | 2342                   |

























| UNIT | APARTMENT                  | CARPET     | BALCONY    | TOTAL CARPET | SALEABLE   |
|------|----------------------------|------------|------------|--------------|------------|
| NO.  | TYPE                       | AREA (SFT) | AREA (SFT) | AREA (SFT)   | AREA (SFT) |
| B207 | 4BHK+4T (Duplex signature) | 2349       | 544        | 2839         | 4144       |



# PAYMENT PATTERN

| Booking Advance                           | 10%  |
|-------------------------------------------|------|
| Agreement Stage                           | 40%  |
| Commencement of Foundation                | 10%  |
| Commencement of Basement Roof             | 7.5% |
| Commencement of Ground Floor Roof         | 7.5% |
| Commencement of 2nd Floor Roof            | 7.5% |
| Commencement of 4th Floor R