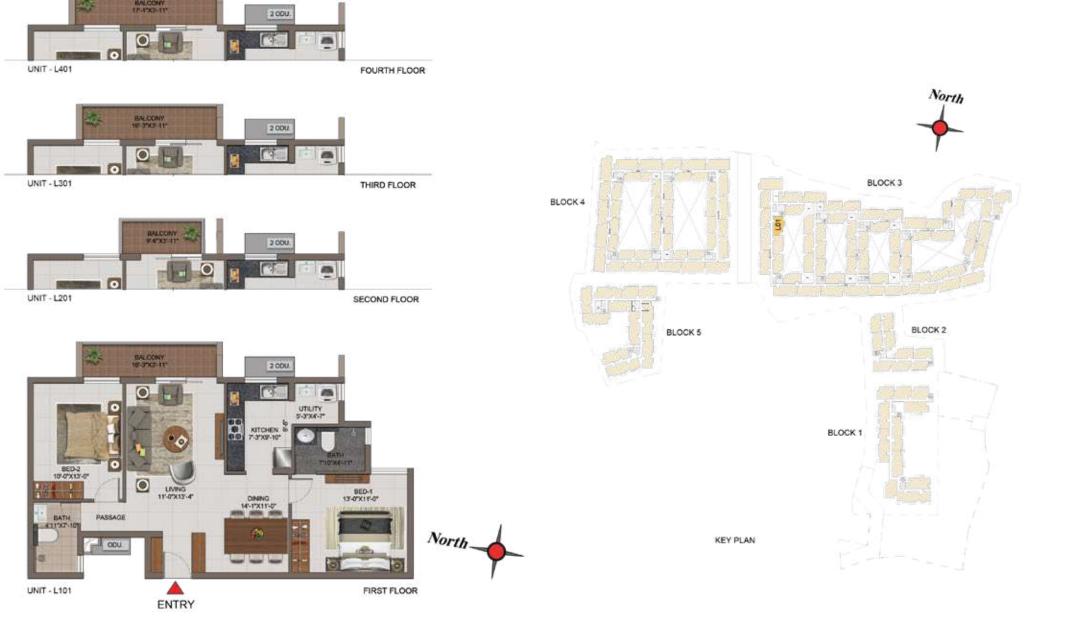

| UNIT NO. | APARTMENT<br>TYPE | (SFT) | BALCONY AREA<br>(SFT) | TOTAL CARPET<br>AREA (SFT) | SALEABLE AREA<br>(SFT) | PRIVATE TERRACE<br>AREA (SFT) |
|----------|-------------------|-------|-----------------------|----------------------------|------------------------|-------------------------------|
| L 101    | 2BHK+2T           | 791   | 64                    | 855                        | 1246                   | -1                            |
| L 201    | 2BHK+2T           | 791   | 37                    | 828                        | 1211                   |                               |
| L 301    | 2BHK+2T           | 791   | 64                    | 855                        | 1246                   | 4/                            |
| L 401    | 2BHK+2T           | 791   | 67                    | 858                        | 1250                   | *:                            |