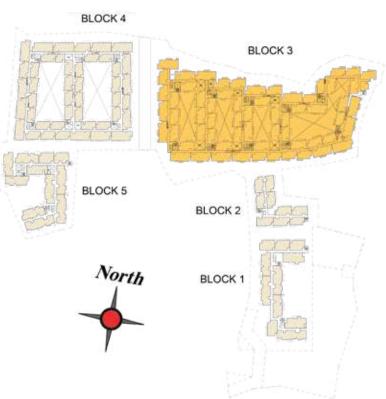

### MODEL HOUSE

FLOOR PLANS
BLOCK

SIGNATURE
BLOCK

BLOCK 1 FIRST FLOOR

BLOCK 2 BLOCK 1 BLOCK 1 FIRST FLOOR PLAN

BLOCK 1 THIRD FLOOR

BLOCK 3

BLOCK 5

BLOCK 2

North

BLOCK 1

BLOCK 1 FOURTH FLOOR PLAN

BLOCK 4

FLOOR PLANS BLOCK 2 ELITE BLOCK

BLOCK 2 GROUND FLOOR PLAN

BLOCK 3