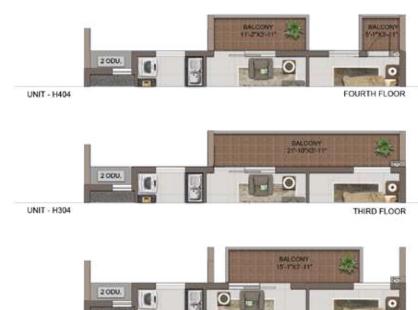

| NO.  | APARTMENT<br>TYPE | CARPET<br>AREA (SFT) | BALCONY<br>AREA (SFT) | TOTAL CARPET<br>AREA (SFT) | SALEABLE<br>AREA (SFT) | PRIVATE<br>TERRACE (SFT |
|------|-------------------|----------------------|-----------------------|----------------------------|------------------------|-------------------------|
| HG03 | 2BHK+2T           | 703                  | 50                    | 753                        | 1117                   | 31                      |
| H103 | 2BHK+2T           | 705                  | 66                    | 771                        | 1138                   |                         |
| H203 | 2BHK+2T           | 705                  | 65                    | 770                        | 1137                   |                         |
| H303 | 28HK+2T           | 705                  | 83                    | 788                        | 1160                   | •                       |
| H403 | 28HK+2T           | 688                  | 58                    | 746                        | 1122                   | · ·                     |