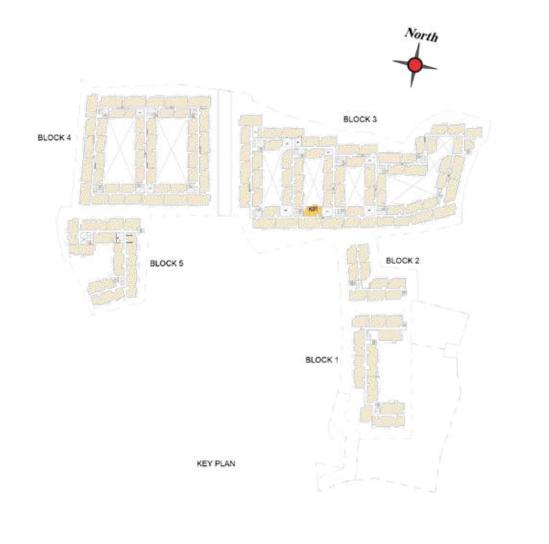

### MODEL HOUSE

FLOOR PLANS
BLOCK

SIGNATURE
BLOCK

BLOCK 1 FIRST FLOOR

BLOCK 2 BLOCK 1 BLOCK 1 FIRST FLOOR PLAN

BLOCK 1 THIRD FLOOR

BLOCK 3

BLOCK 5

BLOCK 2

North

BLOCK 1

BLOCK 1 FOURTH FLOOR PLAN

BLOCK 4

FLOOR PLANS BLOCK 2 ELITE BLOCK

BLOCK 2 GROUND FLOOR PLAN

BLOCK 3

BLOCK 2

BLOCK 1

BLOCK 4

FIRST FLOOR PLAN

North

BLOCK 2 SECOND FLOOR PLAN

BLOCK 3

BLOCK 2

BLOCK 1

BLOCK 4

BLOCK 2 THIRD FLOOR PLAN

BLOCK 2 FOURTH FLOOR PLAN