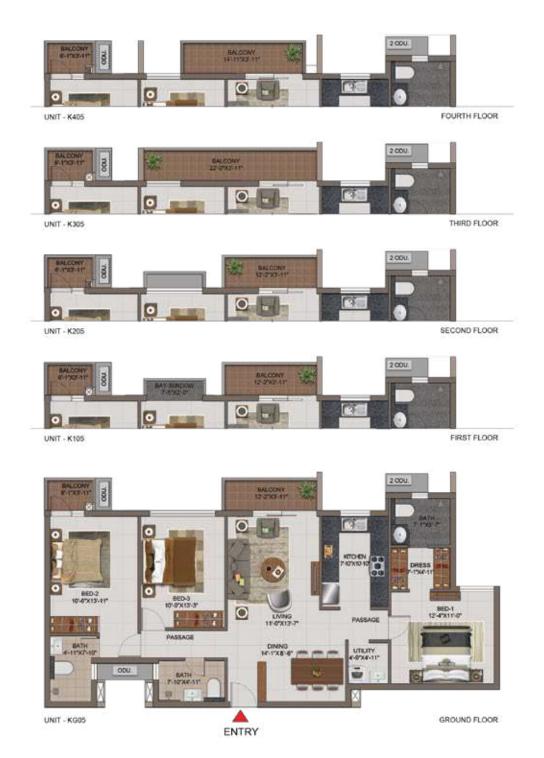

ENTRY

UNIT - KG09

GROUND FLOOR

| UNIT<br>NO. | APARTMENT<br>TYPE | CARPET<br>AREA (SFT) | BALCONY<br>AREA (SFT) | TOTAL CARPET<br>AREA (SFT) | SALEABLE<br>AREA (SFT) | PRIVATE<br>TERRACE (SFT |
|-------------|-------------------|----------------------|-----------------------|----------------------------|------------------------|-------------------------|
| KG09        | 2BHK+2T           | 688                  | 50                    | 738                        | 1111                   | 32                      |
| K109        | 2BHK+2T           | 690                  | 65                    | 755                        | 1131                   |                         |
| K209        | 2BHK+2T           | 690                  | 65                    | 755                        | 1131                   | 28                      |
| K309        | 2BHK+2T           | 690                  | 83                    | 773                        | 1154                   | 12                      |
| K409        | 2BHK+2T           | 688                  | 58                    | 746                        | 1121                   | 18                      |