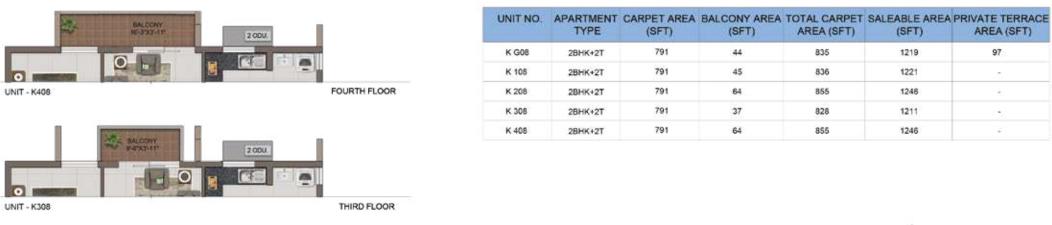

FIRST FLOOR

GROUND FLOOR

| UNIT NO. | APARTMENT<br>TYPE | (SFT) | BALCONY AREA<br>(SFT) | TOTAL CARPET<br>AREA (SFT) | SALEABLE AREA<br>(SFT) | PRIVATE TERRACE<br>AREA (SFT) |
|----------|-------------------|-------|-----------------------|----------------------------|------------------------|-------------------------------|
| F G10    | 2BHK+2T           | 791   | 44                    | 835                        | 1219                   | 97                            |
| F 110    | 2BHK+2T           | 791   | 45                    | 836                        | 1221                   | <b>5</b> ;                    |
| F 210    | 2BHK+2T           | 791   | 64                    | 855                        | 1246                   | -                             |
| F 310    | 2BHK+2T           | 791   | 37                    | 828                        | 1211                   |                               |
| F 410    | 2BHK+2T           | 791   | 64                    | 855                        | 1246                   | £1                            |