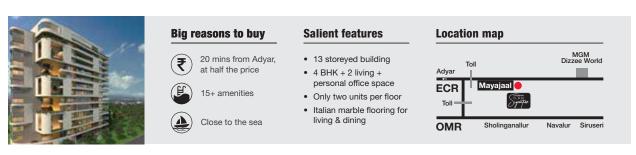

#### Casagrand launches 26 exclusive signature apartments on ECR

Chennal-based Real estate major Casagrand Builder Pvs. Ltd. has launched its super-luxury Casagrand BCR 14 signature apartments. The project will have 26 exclusive signature apartments, all being sea view homes. The 13 storeyed project, with only 2 units per floor ranging from 5080 sft to 5201 sft. Each apartment comes with 48HK plus 2 living areas and a personal office space. The apartments are graced with a personal office room at the entrance, which can also be used as library or study room. And a huge balcony of size 39' x 10' will raise the bar for luxury living in Chennal. Besides, the opurent homes also come with decis to provide you amazing outdoor views.

Priced at Rs 2.95 Crone, the apartments are of size ranging between 5080 Sft to 5201 Sft and come with Italian marble flooring for living and dining area. "The spectacular 5000 Sft Condominiums are a first of its kind in Chennal," said Mr. Arun Mn. MD, Casagrand. He further added, "'The high-rise sea view Casagrand ECR 14 signature apartments will surely redefine high