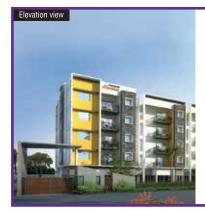

#### Casagrand launches 26 exclusive signature apartments on ECR

Chennal-based Real estate major Casagrand Builder Pvs. Ltd. has launched its super-luxury Casagrand BCR 14 signature apartments. The project will have 26 exclusive signature apartments, all being sea view homes. The 13 storeyed project, with only 2 units per floor ranging from 5080 sft to 5201 sft. Each apartment comes with 48HK plus 2 living areas and a personal office space. The apartments are graced with a personal office room at the entrance, which can also be used as library or study room. And a huge balcony of size 39' x 10' will raise the bar for luxury living in Chennal. Besides, the opurent homes also come with decis to provide you amazing outdoor views.

Priced at Rs 2.95 Crone, the apartments are of size ranging between 5080 Sft to 5201 Sft and come with Italian marble flooring for living and dining area. "The spectacular 5000 Sft Condominiums are a first of its kind in Chennal," said Mr. Arun Mn. MD, Casagrand. He further added, "'The high-rise sea view Casagrand ECR 14 signature apartments will surely redefine high