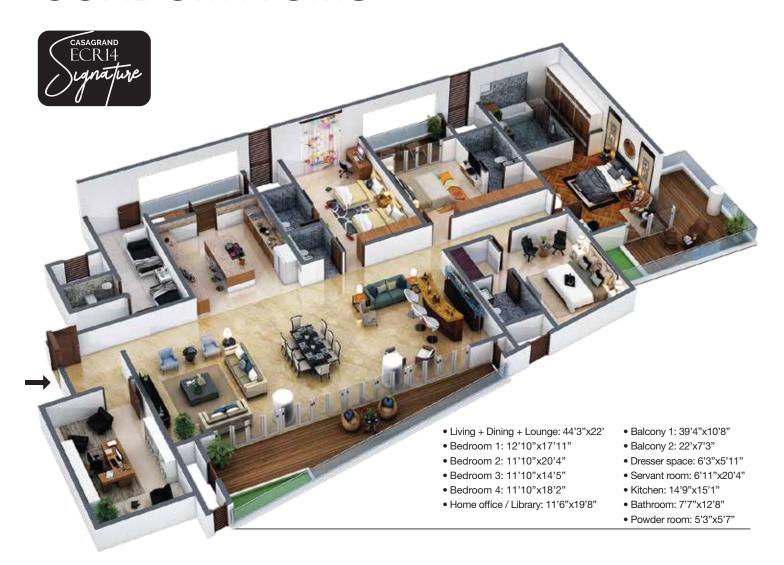

Our 'Smart Town,' which is all about affordable housing, has brought much happiness to many families with its quality facilities and adequate pricing.

Our 'ECR14 Signature' tower, which is one of a kind, with 5000 sft apartments and quality amenities, is a prime example of our commitment to deliver sheer luxury.

#### Casagrand launches 26 exclusive signature apartments on ECR

Chennal-based Real estate major Casagrand Builder Pvs. Ltd. has launched its super-luxury Casagrand BCR 14 signature apartments. The project will have 26 exclusive signature apartments, all being sea view homes. The 13 storeyed project, with only 2 units per floor ranging from 5080 sft to 5201 sft. Each apartment comes with 48HK plus 2 living areas and a personal office space. The apartments are graced with a personal office room at the entrance, which can also be used as library or study room. And a huge balcony of size 39' x 10' will raise the bar for luxury living in Chennal. Besides, the opurent homes also come with decis to provide you amazing outdoor views.

Priced at Rs 2.95 Crone, the apartments are of size ranging between 5080 Sft to 5201 Sft and come with Italian marble flooring for living and dining area. "The spectacular 5000 Sft Condominiums are a first of its kind in Chennal," said Mr. Arun Mn. MD, Casagrand. He further added, "'The high-rise sea view Casagrand ECR 14 signature apartments will surely redefine high