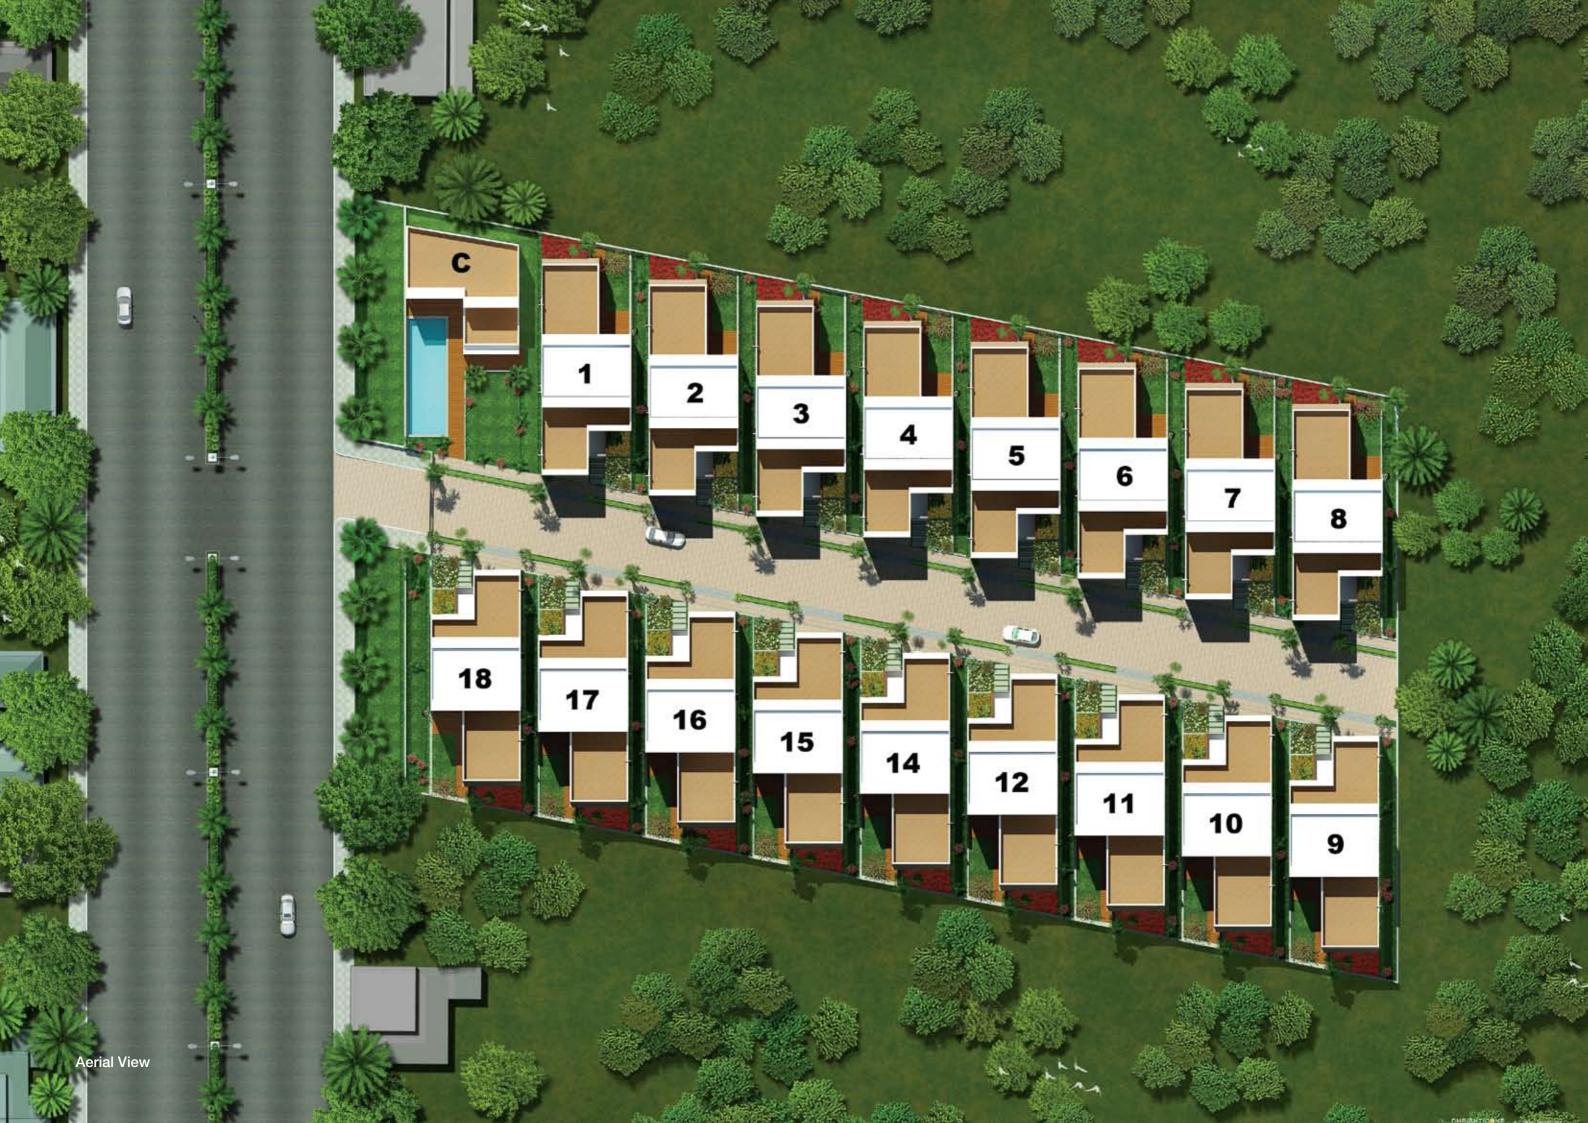

# AREA STATEMENT (in sq.ft.)

| Villa NoLand areaBuilt up area135554250235554250335554250435554250535704250635704250735704250842154250936614250103570425011357042501235554250143555425015355542501635554250                                                                                                                                                                                                                                                                                                                              |            |           |               |
|----------------------------------------------------------------------------------------------------------------------------------------------------------------------------------------------------------------------------------------------------------------------------------------------------------------------------------------------------------------------------------------------------------------------------------------------------------------------------------------------------------|------------|-----------|---------------|
| 2         3555         4250           3         3555         4250           4         3555         4250           5         3570         4250           6         3570         4250           7         3570         4250           8         4215         4250           9         3661         4250           10         3570         4250           11         3570         4250           12         3555         4250           14         3555         4250           15         3555         4250 | Villa No   | Land area | Built up area |
| 3         3555         4250           4         3555         4250           5         3570         4250           6         3570         4250           7         3570         4250           8         4215         4250           9         3661         4250           10         3570         4250           11         3570         4250           12         3555         4250           14         3555         4250           15         3555         4250                                       | 1          | 3555      | 4250          |
| 4         3555         4250           5         3570         4250           6         3570         4250           7         3570         4250           8         4215         4250           9         3661         4250           10         3570         4250           11         3570         4250           12         3555         4250           14         3555         4250           15         3555         4250                                                                             | 2          | 3555      | 4250          |
| 5         3570         4250           6         3570         4250           7         3570         4250           8         4215         4250           9         3661         4250           10         3570         4250           11         3570         4250           12         3555         4250           14         3555         4250           15         3555         4250                                                                                                                   | 3          | 3555      | 4250          |
| 6         3570         4250           7         3570         4250           8         4215         4250           9         3661         4250           10         3570         4250           11         3570         4250           12         3555         4250           14         3555         4250           15         3555         4250                                                                                                                                                         | 4          | 3555      | 4250          |
| 7         3570         4250           8         4215         4250           9         3661         4250           10         3570         4250           11         3570         4250           12         3555         4250           14         3555         4250           15         3555         4250                                                                                                                                                                                               | 5          | 3570      | 4250          |
| 8         4215         4250           9         3661         4250           10         3570         4250           11         3570         4250           12         3555         4250           14         3555         4250           15         3555         4250                                                                                                                                                                                                                                     | 6          | 3570      | 4250          |
| 9         3661         4250           10         3570         4250           11         3570         4250           12         3555         4250           14         3555         4250           15         3555         4250                                                                                                                                                                                                                                                                           | 7          | 3570      | 4250          |
| 10         3570         4250           11         3570         4250           12         3555         4250           14         3555         4250           15         3555         4250                                                                                                                                                                                                                                                                                                                 | 8          | 4215      | 4250          |
| 11       3570       4250         12       3555       4250         14       3555       4250         15       3555       4250                                                                                                                                                                                                                                                                                                                                                                              | 9          | 3661      | 4250          |
| 12         3555         4250           14         3555         4250           15         3555         4250                                                                                                                                                                                                                                                                                                                                                                                               | 10         | 3570      | 4250          |
| 14         3555         4250           15         3555         4250                                                                                                                                                                                                                                                                                                                                                                                                                                      | 11         | 3570      | 4250          |
| 15 3555 4250                                                                                                                                                                                                                                                                                                                                                                                                                                                                                             | 12         | 3555      | 4250          |
|                                                                                                                                                                                                                                                                                                                                                                                                                                                                                                          | 14         | 3555      | 4250          |
| 16 3555 4250                                                                                                                                                                                                                                                                                                                                                                                                                                                                                             | 15         | 3555      | 4250          |
|                                                                                                                                                                                                                                                                                                                                                                                                                                                                                                          | 16         | 3555      | 4250          |
| 17 3555 4250                                                                                                                                                                                                                                                                                                                                                                                                                                                                                             | 17         | 3555      | 4250          |
| 18 4490 4250                                                                                                                                                                                                                                                                                                                                                                                                                                                                                             | 18         | 4490      | 4250          |
| Club house 4067 4673                                                                                                                                                                                                                                                                                                                                                                                                                                                                                     | Club house | 4067      | 4673          |