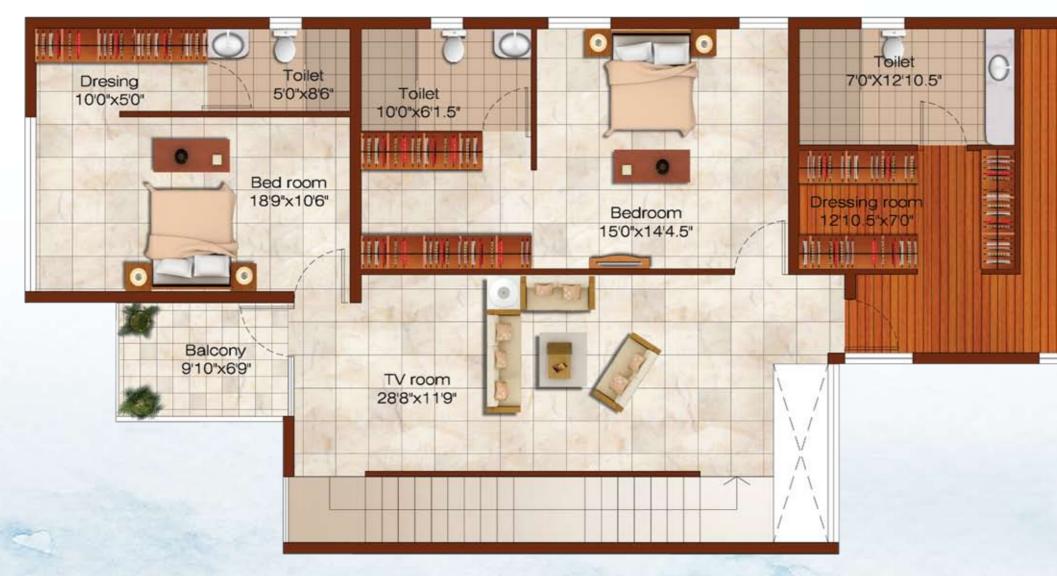

#### FIRST FLOOR

### SECOND FLOOR

Embark on an exotic culinary journey in this large and sunny kitchen.

Take a cool dip in the pool or relax with your friends in the swank club house.