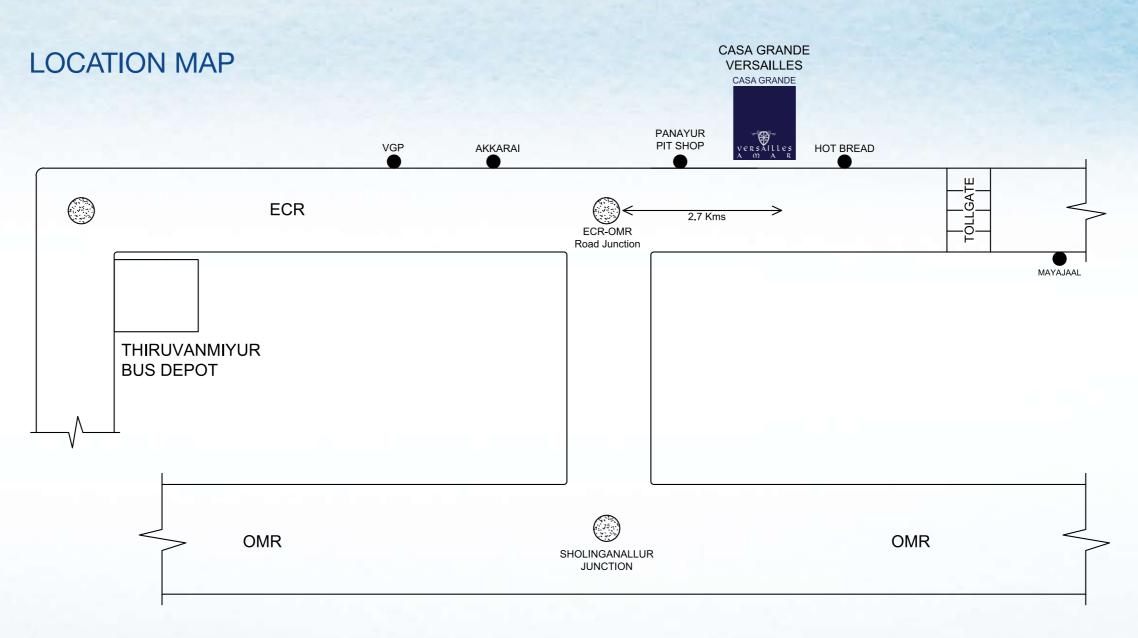

|



designer molded skin door with qual, SS towerbolt, catcher.

ed wooden doors with enamel essary fittings.

aluminium slide

r coated frames with polished d rail

al counter top basins al floor mounted EWC with cistern CP fittings glass shower for master toilet

alent cable for all wirings / Legrand / MK Modular Switch Box nt with wiring in living and

wiring in living and all bedrooms

in living and all bedrooms

rovision in all toilets

sion in kitchen

on in all toilets

r supply for all villas

ill be provided with walk-in wardrobe

rk with Grano flooring

ym

er system with a common sump rainage system

to run 2 AC's, 5 fan points, 8 light points Kirloskar / Mahindra or equivalent)

#### CASA GRANDE





## PAYMENT SCHEDULE

| Booking                                                                  | 10% |
|--------------------------------------------------------------------------|-----|
| 40 days from receipt of booking amount (Land and Construction agreement) | 40% |
| Foundation Completion                                                    | 10% |
| First Slab Completion                                                    | 10% |
| Second Slab Completion                                                   | 10% |
| Brick Work and Plastering                                                | 10% |
| Handing Over and Registration                                            | 10% |

#### From the house of Casa Grande

Casa Grande was set up in 2003 by a young team of management graduates. Arme