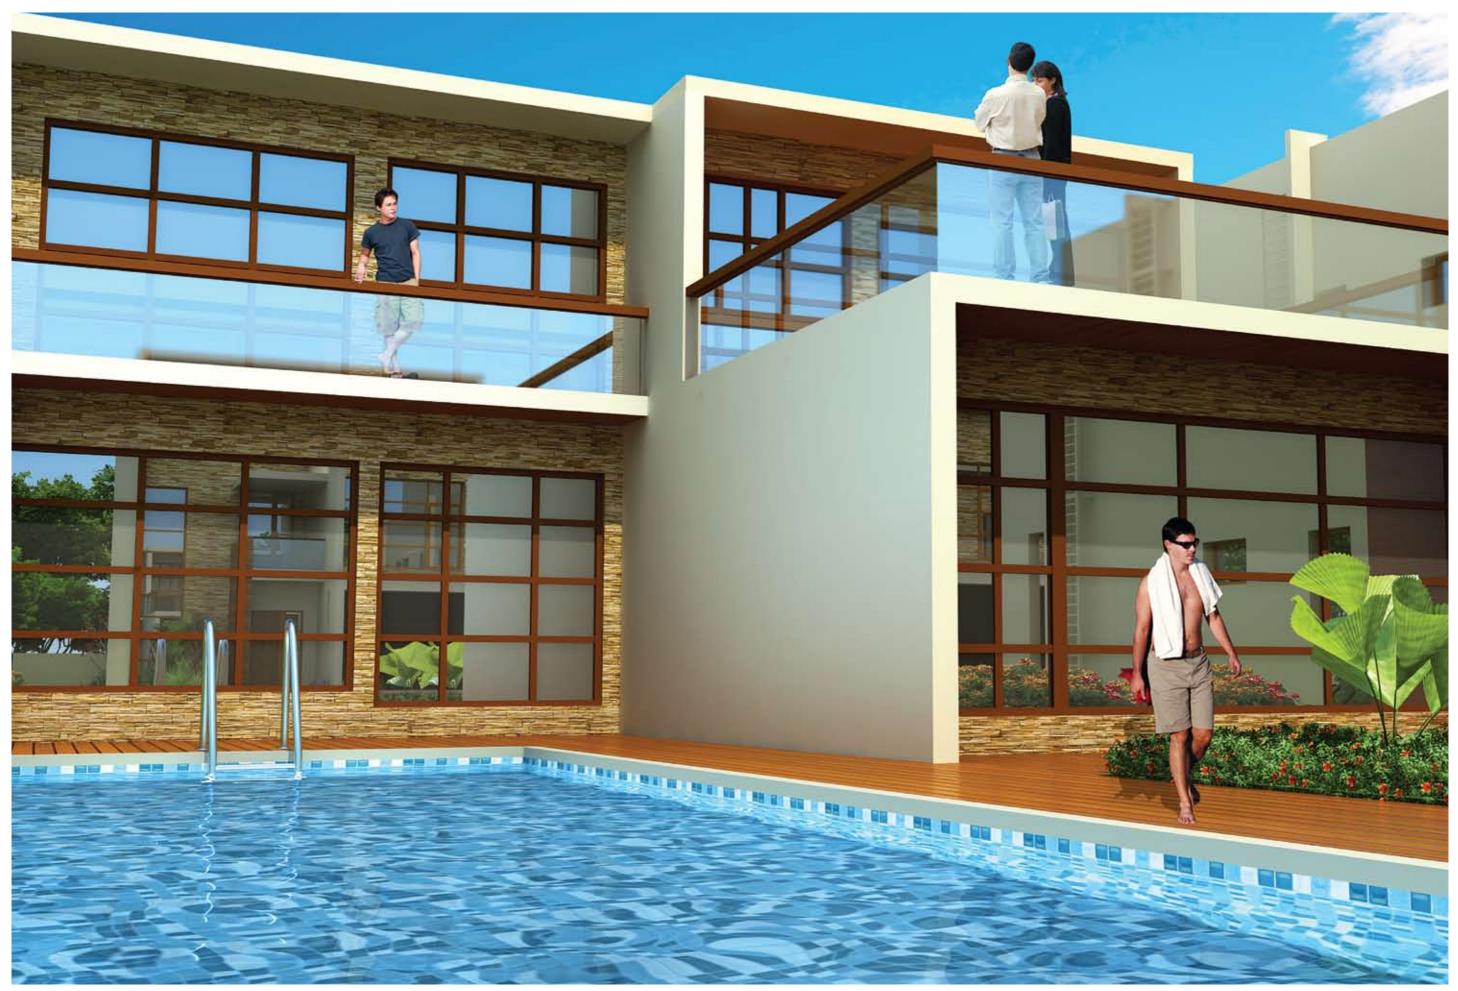

Move away from your home and the enchanting experience continues. Casa Grande Versailles features an inviting pool, a gym and a well equipped club house.

Casa Grande Versailles. Go ahead. Announce your arrival.

### SECOND FLOOR

Embark on an exotic culinary journey in this large and sunny kitchen.

Take a cool dip in the pool or relax with your friends in the swank club house.