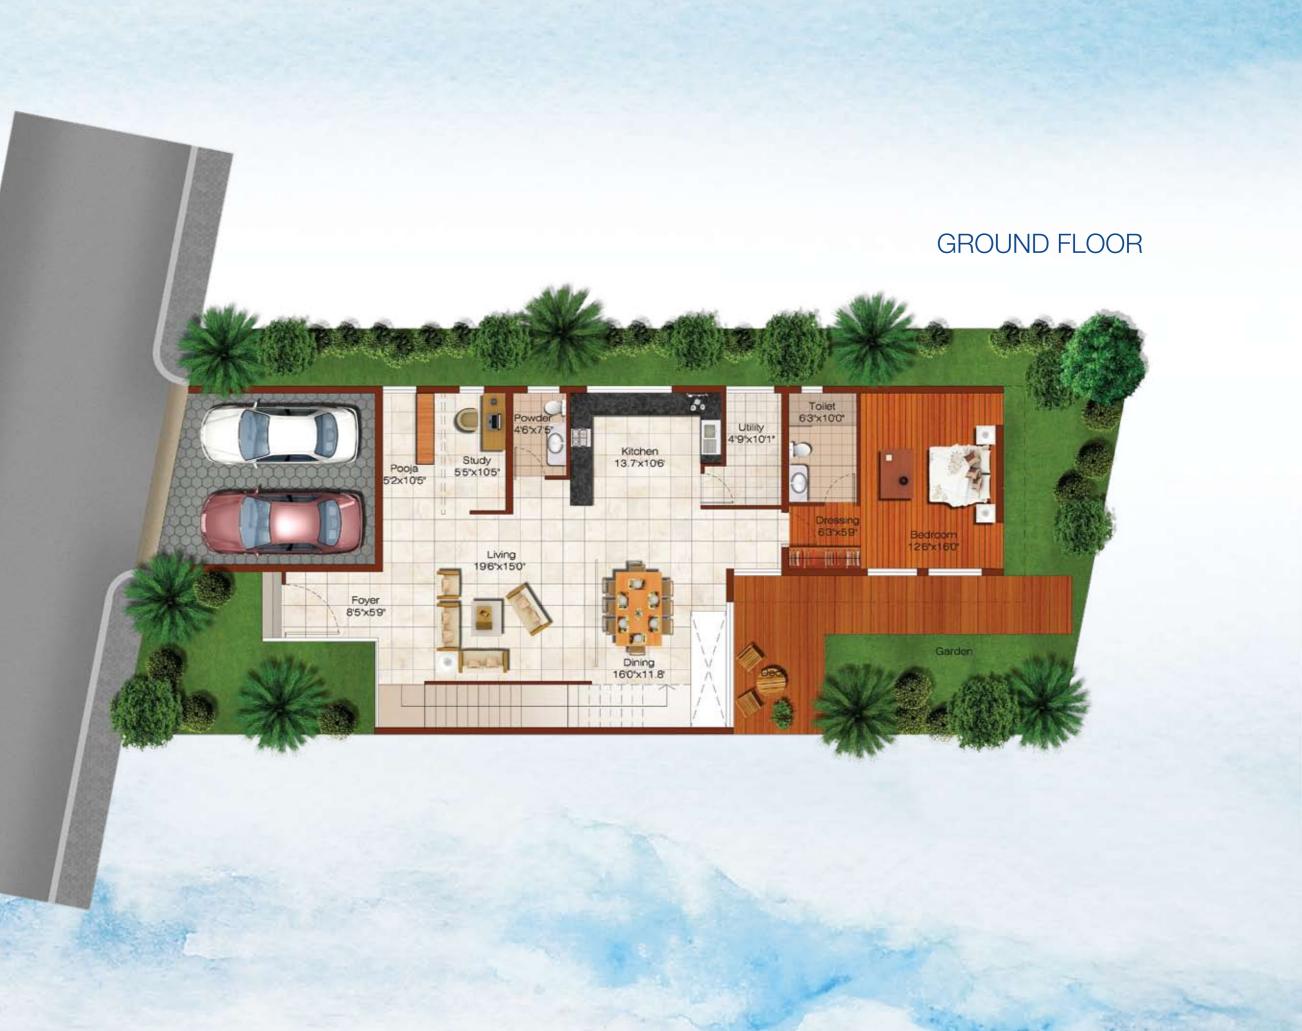

Select from 17 ultra premium villas. Each offering a range of signature experiences that scale up your life in every way. Carefully designed rooms in eclectic style give you a sense of exclusivity and yet invite you to make your home here. Be it the smart living room. Or four opulently-appointed bedrooms tucked away, each a luxurious escape, attached with spacious bathrooms. Or the bright sunlit kitchen where you can cook up magical moments for the family. Premium fixtures and accessories in every room complete the story of a picture perfect home.

The excellence extends to the outdoor living space as well. Reflect awhile on the deck. Spend some quiet moments in your private garden or even enjoy an impromptu game with the kids. Move up to the terrace and party with your friends. Or relax in the specially customizable gazebo as you feast your eyes on the turquoise blue of the Bay of Bengal.

Bird's Eye View