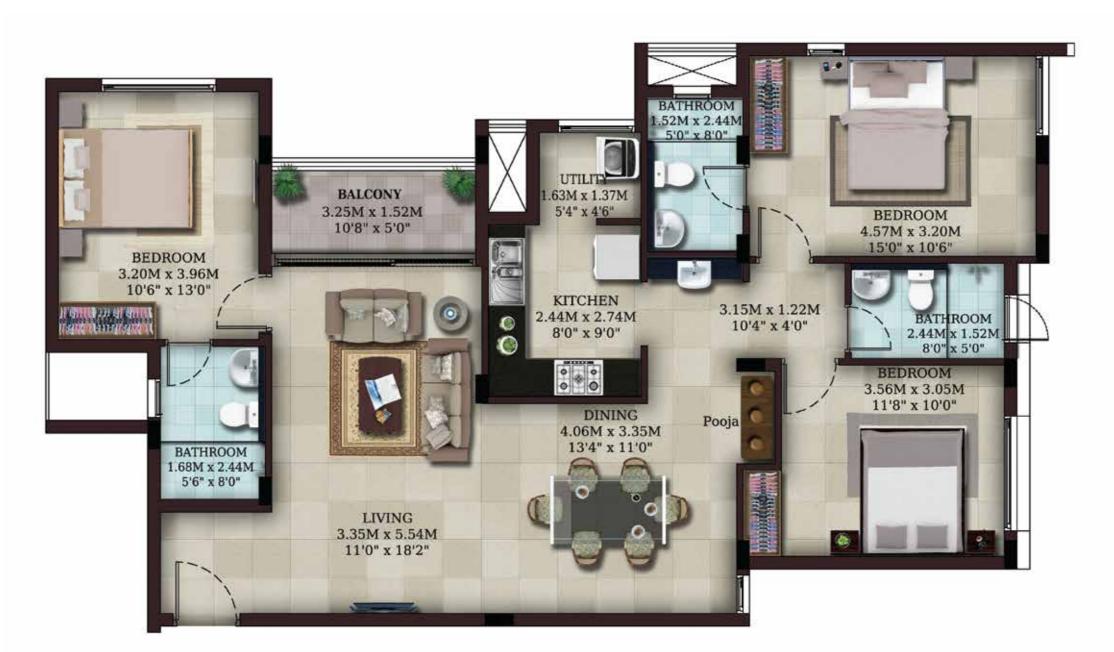

#### Benefits of buying pre-launch

- Get the best price and choice
- More time to pay
- Higher return on investment

Typical Floor Plan (1st, 2nd 3rd & 4th)

Unit No : A 101 - A 401 Type : 2 BHK Size : 1069 sft

KEY PLAN

Unit No : A 102 - A 402 Type : 2 BHK Size : 1047 sft

KEY PLAN

Unit No : A 103 - A 403 Type : 3 BHK Size : 1497 sft

KEY PLAN

S N E Unit No : A 104 - A 405 Type : 3 BHK Size : 1487 sft

KEY PLAN

Unit No : B 101 - B 401 Type : 3 BHK Size : 1501 sft

KEY PLAN

Unit No : B 103 - B 403 Type : 2 BHK Size : 1020 sft

Unit No : B 104 - B 405 Type : 2 BHK Size : 1107 sft

KEY PLAN