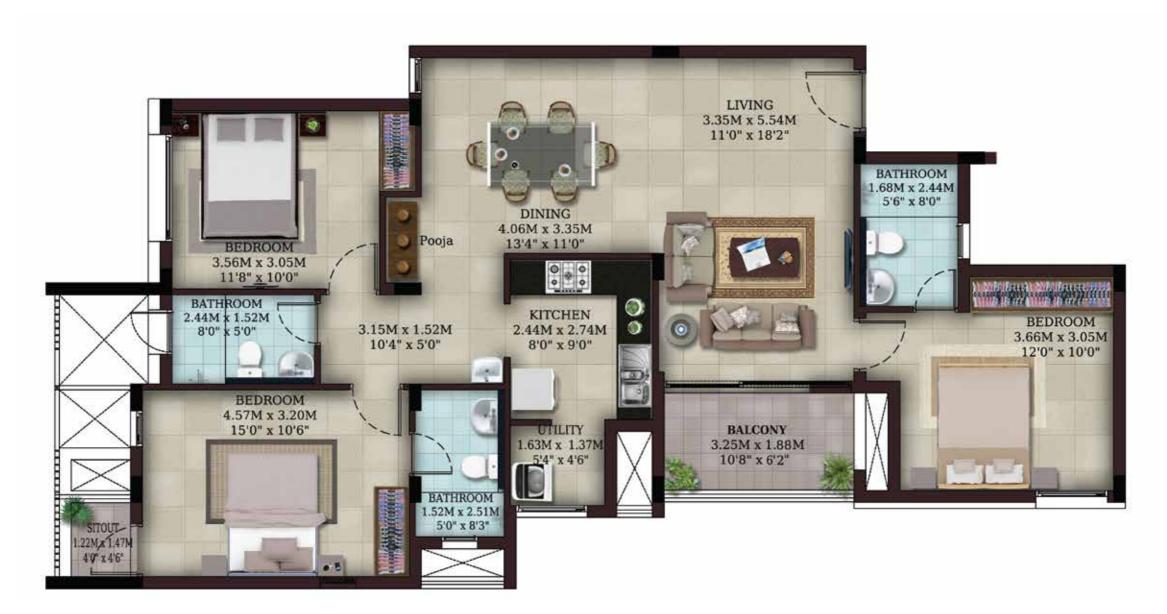

Unit No : A 101 - A 401 Type : 2 BHK Size : 1069 sft

KEY PLAN

Unit No : A 102 - A 402 Type : 2 BHK Size : 1047 sft

KEY PLAN

Unit No : A 103 - A 403 Type : 3 BHK Size : 1497 sft

KEY PLAN

S N E Unit No : A 104 - A 405 Type : 3 BHK Size : 1487 sft