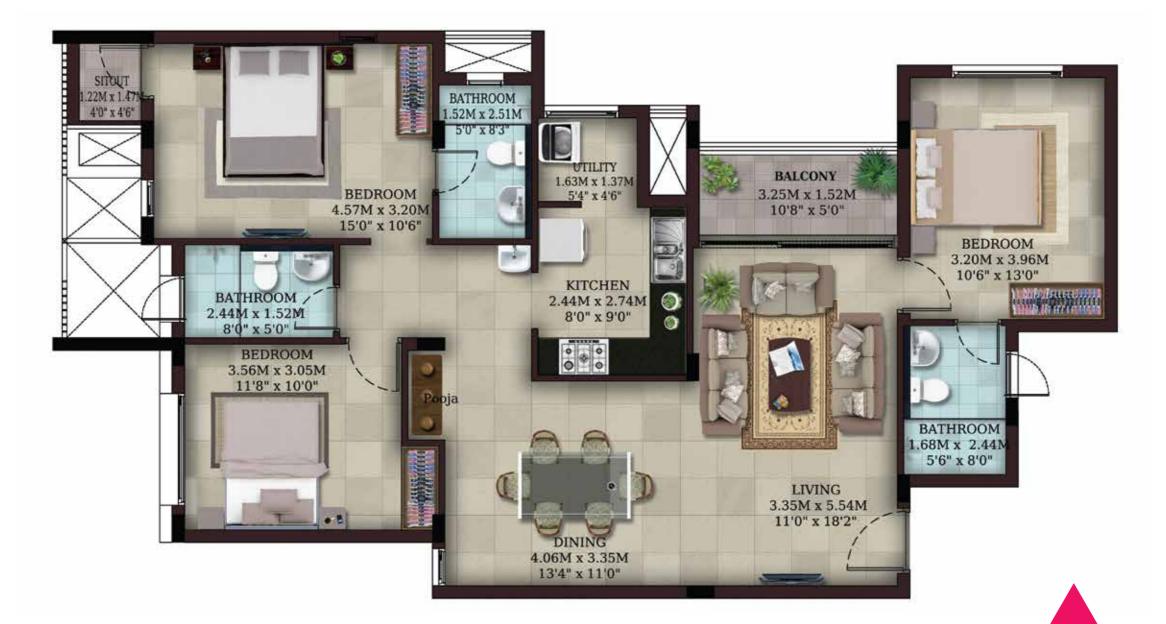

KEY PLAN

Unit No : B 101 - B 401 Type : 3 BHK Size : 1501 sft

KEY PLAN

Unit No : B 103 - B 403 Type : 2 BHK Size : 1020 sft

Unit No : B 104 - B 405 Type : 2 BHK Size : 1107 sft

KEY PLAN