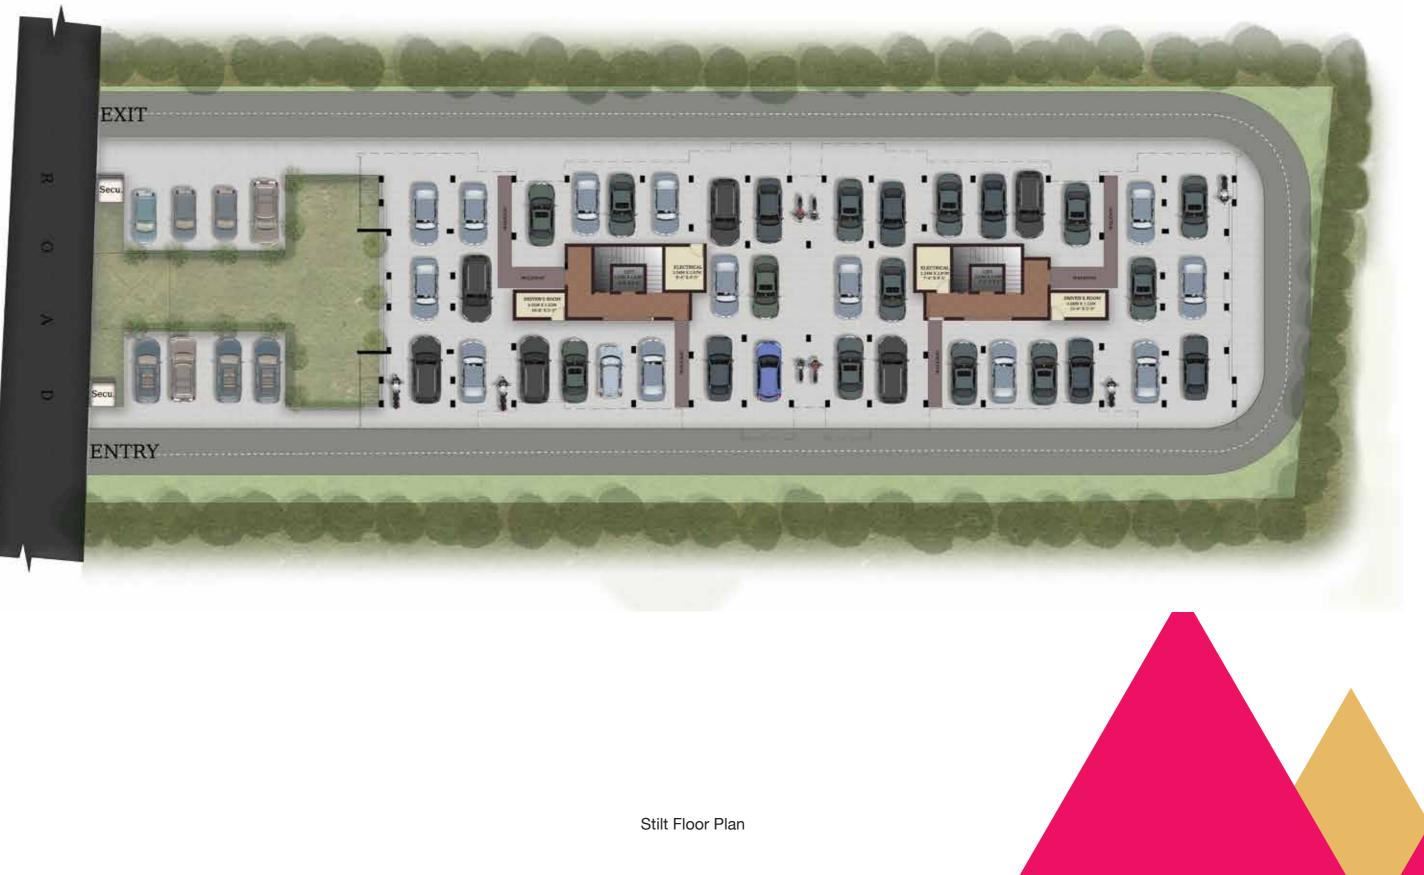

#### Salient features

- 32 exclusive apartments
- Stilt + 4 design structure
- 2 BHK from 1049 sft onwards & 3 BHK from 1466 sft onwards
- Contemporary new age architecture
- Easy access to the railway station and bus depot
- Surrounded by famous schools like D.A.V., SBOA, C.P.S., Velammal and Schram Academy