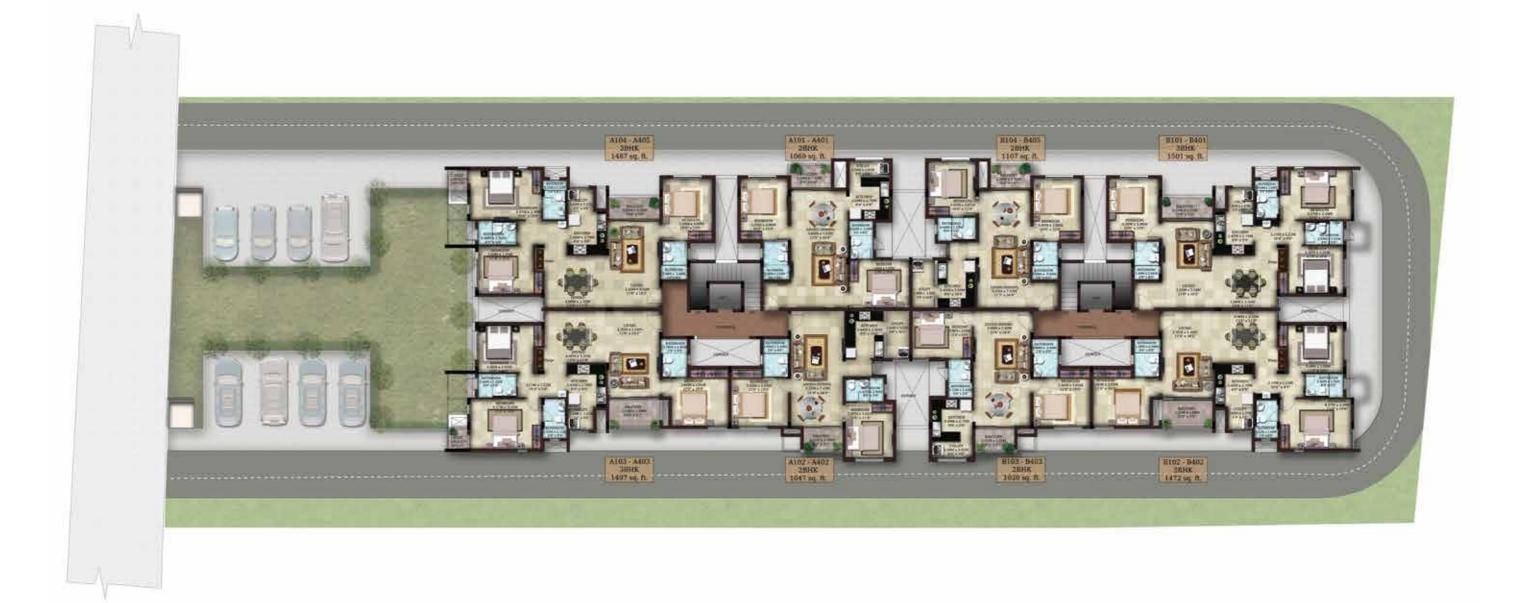

#### Benefits of buying pre-launch

- Get the best price and choice
- More time to pay
- Higher return on investment

Typical Floor Plan (1st, 2nd 3rd & 4th)

Unit No : A 101 - A 401 Type : 2 BHK Size : 1069 sft

KEY PLAN

Unit No : A 102 - A 402 Type : 2 BHK Size : 1047 sft

KEY PLAN

Unit No : A 103 - A 403 Type : 3 BHK Size : 1497 sft

KEY PLAN

S N E Unit No : A 104 - A 405 Type : 3 BHK Size : 1487 sft

KEY PLAN

Unit No : B 101 - B 401 Type : 3 BHK Size : 1501 sft

KEY PLAN

Unit No : B 103 - B 403 Type : 2 BHK Size : 1020 sft

Unit No : B 104 - B 405 Type : 2 BHK Size : 1107 sft

KEY PLAN