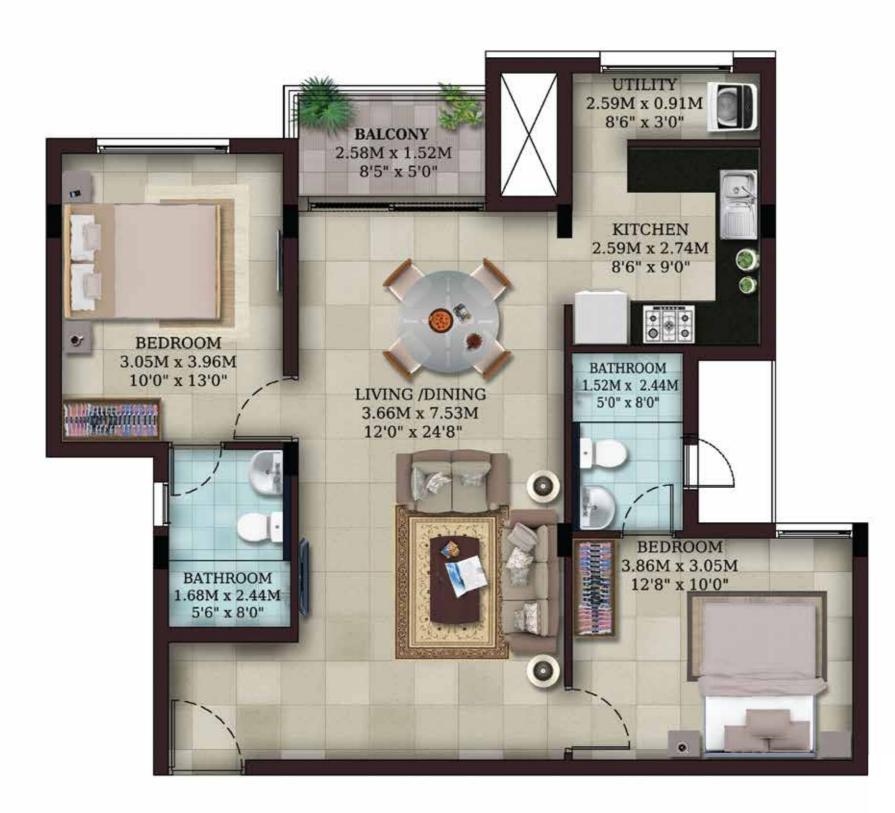

#### Benefits of buying pre-launch

- Get the best price and choice
- More time to pay
- Higher return on investment

Typical Floor Plan (1st, 2nd 3rd & 4th)

Unit No : A 101 - A 401 Type : 2 BHK Size : 1069 sft

KEY PLAN

Unit No : A 102 - A 402 Type : 2 BHK Size : 1047 sft

KEY PLAN

Unit No : A 103 - A 403 Type : 3 BHK Size : 1497 sft

KEY PLAN

S N E Unit No : A 104 - A 405 Type : 3 BHK Size : 1487 sft

KEY PLAN

Unit No : B 101 - B 401 Type : 3 BHK Size : 1501 sft

KEY PLAN

Unit No : B 103 - B 403 Type : 2 BHK Size : 1020 sft

Unit No : B 104 - B 405 Type : 2 BHK Size : 1107 sft

KEY PLAN