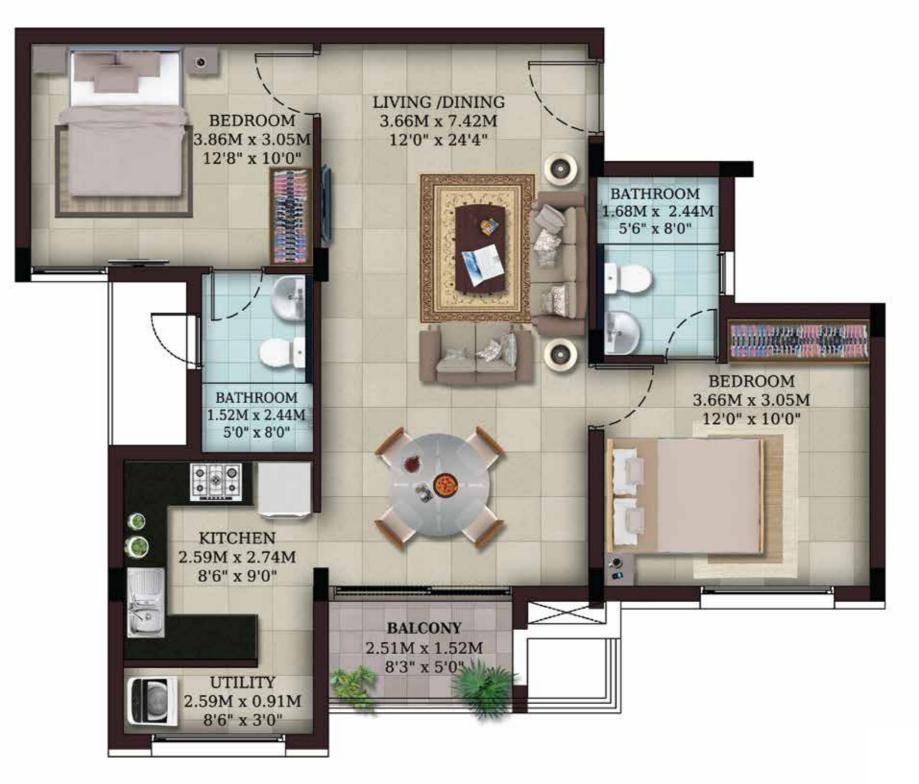

Unit No : A 101 - A 401 Type : 2 BHK Size : 1069 sft

KEY PLAN

Unit No : A 102 - A 402 Type : 2 BHK Size : 1047 sft

KEY PLAN

Unit No : A 103 - A 403 Type : 3 BHK Size : 1497 sft

KEY PLAN

S N E Unit No : A 104 - A 405 Type : 3 BHK Size : 1487 sft

KEY PLAN

Unit No : B 101 - B 401 Type : 3 BHK Size : 1501 sft

KEY PLAN

Unit No : B 103 - B 403 Type : 2 BHK Size : 1020 sft

Unit No : B 104 - B 405 Type : 2 BHK Size : 1107 sft

KEY PLAN