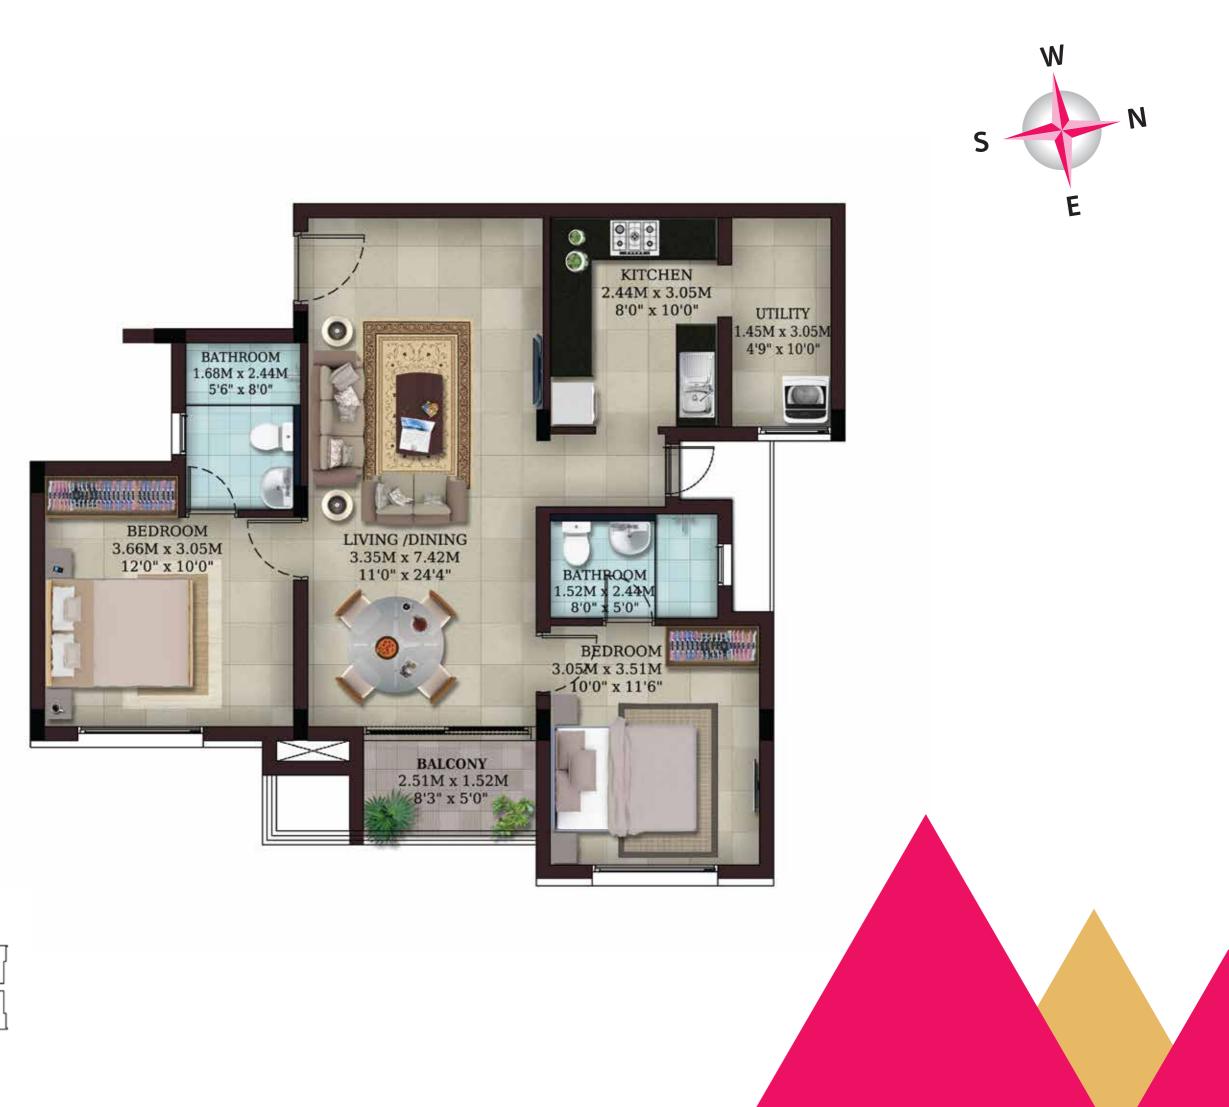

#### Benefits of buying pre-launch

- Get the best price and choice
- More time to pay
- Higher return on investment

Typical Floor Plan (1st, 2nd 3rd & 4th)

Unit No : A 101 - A 401 Type : 2 BHK Size : 1069 sft

KEY PLAN

Unit No : A 102 - A 402 Type : 2 BHK Size : 1047 sft

KEY PLAN

Unit No : A 103 - A 403 Type : 3 BHK Size : 1497 sft

KEY PLAN

S N E Unit No : A 104 - A 405 Type : 3 BHK Size : 1487 sft

KEY PLAN

Unit No : B 101 - B 401 Type : 3 BHK Size : 1501 sft

KEY PLAN

Unit No : B 103 - B 403 Type : 2 BHK Size : 1020 sft

Unit No : B 104 - B 405 Type : 2 BHK Size : 1107 sft

KEY PLAN