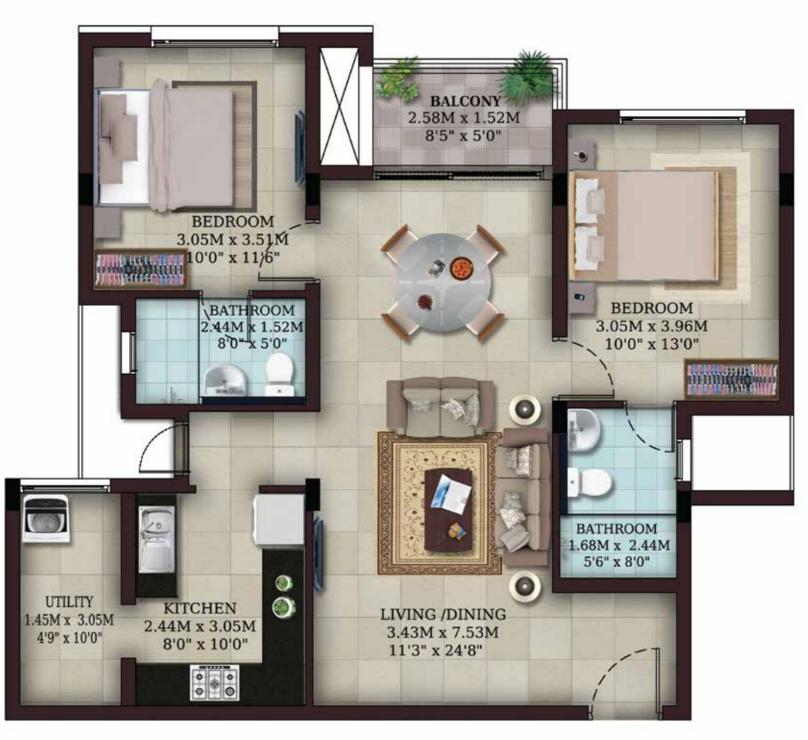

Unit No : A 101 - A 401 Type : 2 BHK Size : 1069 sft

KEY PLAN

Unit No : A 102 - A 402 Type : 2 BHK Size : 1047 sft

KEY PLAN

Unit No : A 103 - A 403 Type : 3 BHK Size : 1497 sft

KEY PLAN

S N E Unit No : A 104 - A 405 Type : 3 BHK Size : 1487 sft

KEY PLAN

Unit No : B 101 - B 401 Type : 3 BHK Size : 1501 sft

KEY PLAN

Unit No : B 103 - B 403 Type : 2 BHK Size : 1020 sft

Unit No : B 104 - B 405 Type : 2 BHK Size : 1107 sft

KEY PLAN