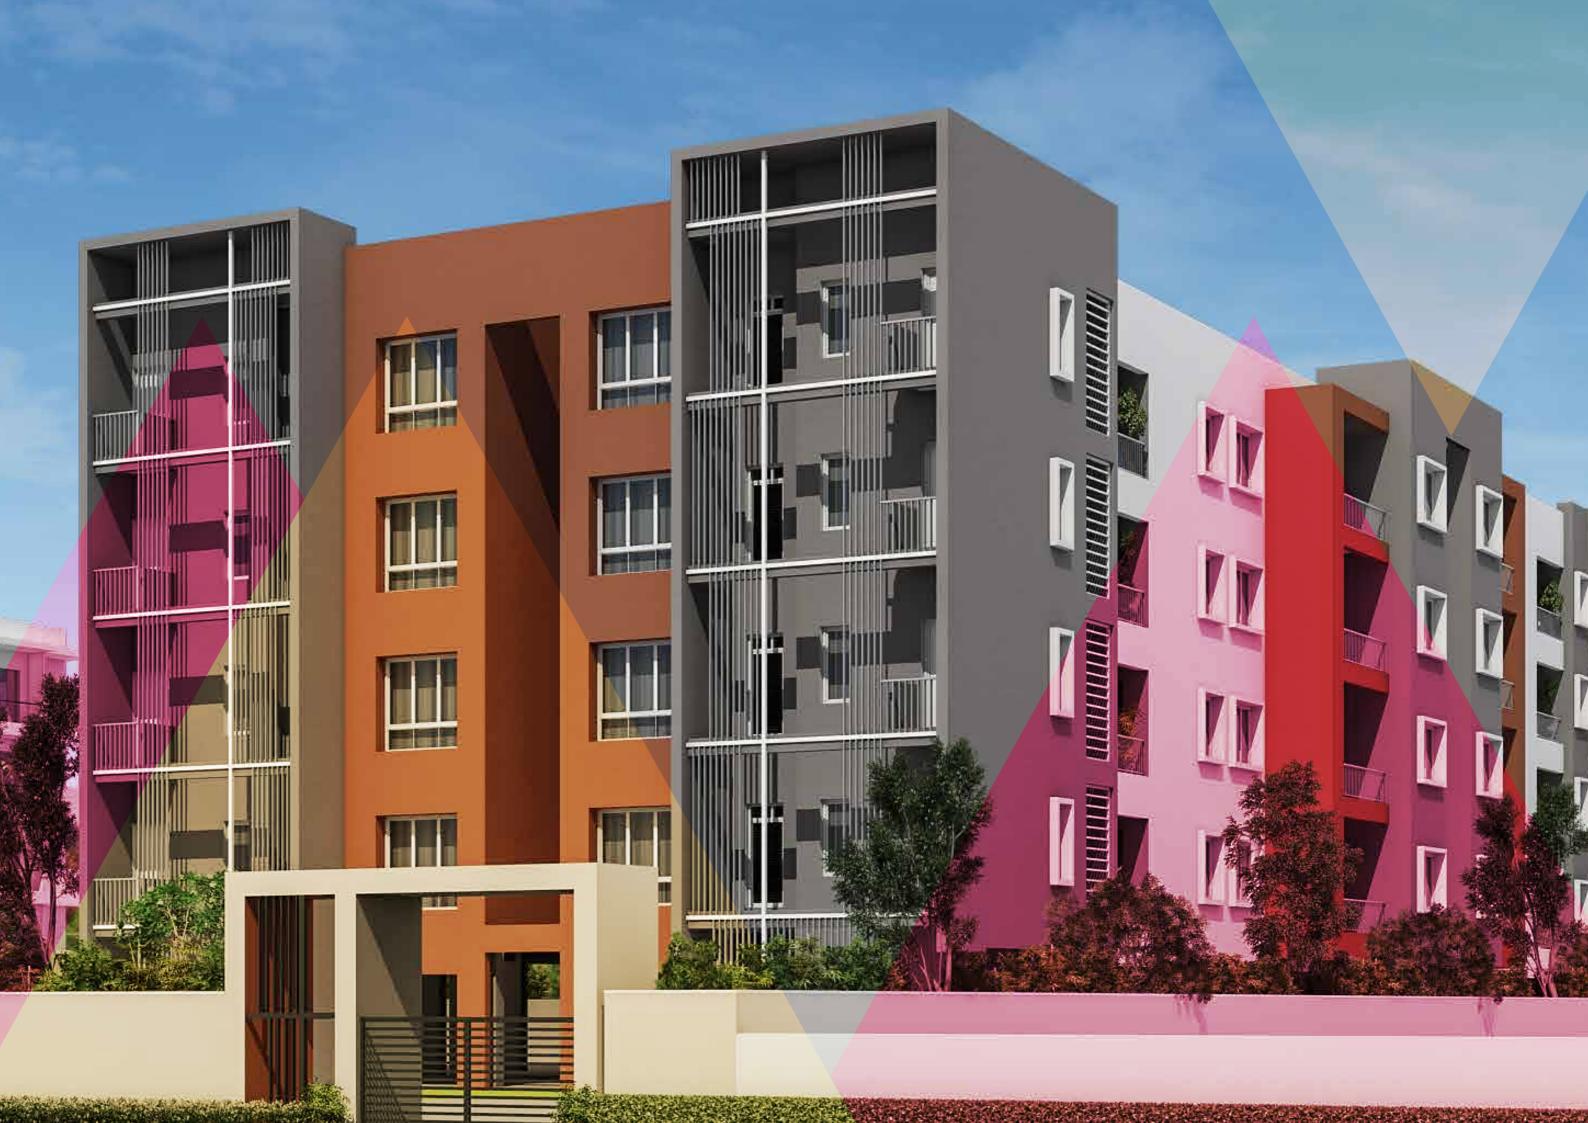

#### Salient features

- 32 exclusive apartments
- Stilt + 4 design structure
- 2 BHK from 1049 sft onwards & 3 BHK from 1466 sft onwards
- Contemporary new age architecture
- Easy access to the railway station and bus depot
- Surrounded by famous schools like D.A.V., SBOA, C.P.S., Velammal and Schram Academy