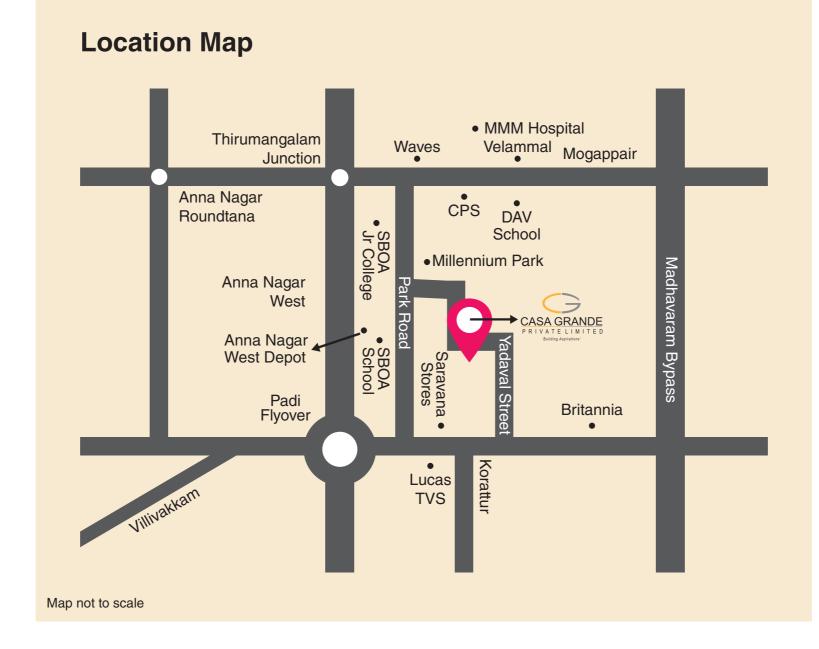

#### Salient features

- 32 exclusive apartments
- Stilt + 4 design structure
- 2 BHK from 1049 sft onwards & 3 BHK from 1466 sft onwards
- Contemporary new age architecture
- Easy access to the railway station and bus depot
- Surrounded by famous schools like D.A.V., SBOA, C.P.S., Velammal and Schram Academy