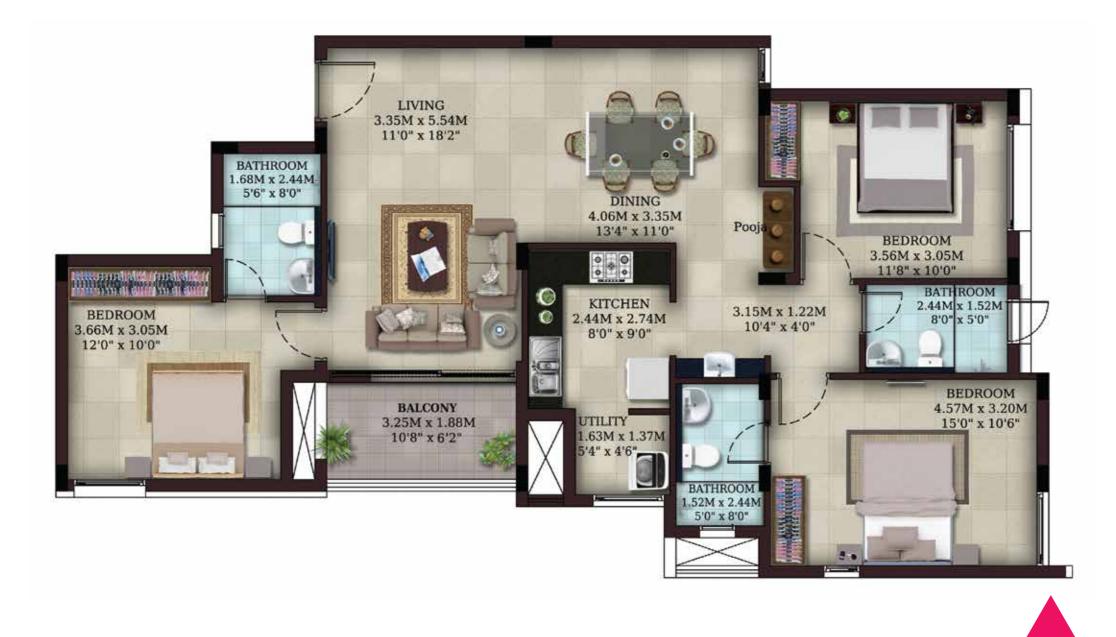

Unit No : A 101 - A 401 Type : 2 BHK Size : 1069 sft

KEY PLAN

Unit No : A 102 - A 402 Type : 2 BHK Size : 1047 sft

KEY PLAN

Unit No : A 103 - A 403 Type : 3 BHK Size : 1497 sft

KEY PLAN

S N E Unit No : A 104 - A 405 Type : 3 BHK Size : 1487 sft

KEY PLAN

Unit No : B 101 - B 401 Type : 3 BHK Size : 1501 sft

KEY PLAN

Unit No : B 103 - B 403 Type : 2 BHK Size : 1020 sft

Unit No : B 104 - B 405 Type : 2 BHK Size : 1107 sft

KEY PLAN