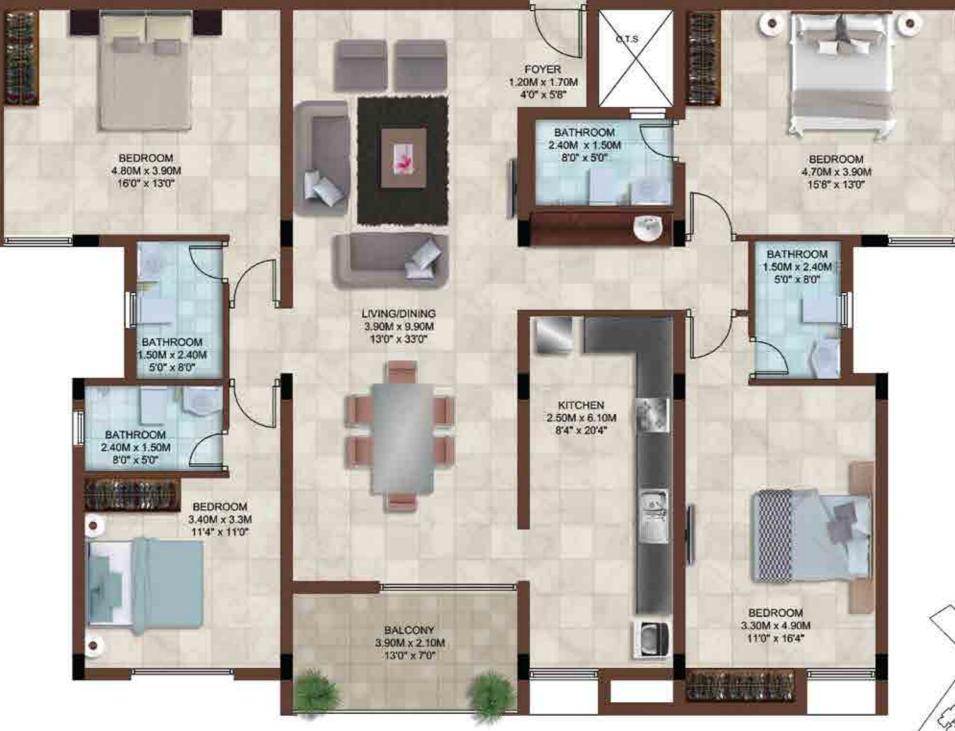

Type Area

 Type
 : 4 BHK

 Area
 : 2330 sft

 Unit No.
 : G101 to G401, G109 to G409

: 4 BHK Type : 2330 sft Area Unit No. : G102 to G402, G110 to G410

| Туре     | : 4 BHK        | Туре     | : 4 BHK        |
|----------|----------------|----------|----------------|
| Area     | : 2324 sft     | Area     | : 2330 sft     |
| Unit No. | : G104 to G404 | Unit No. | : G106 to G406 |

| Туре     | : 4 BHK        | Туре     | : 4 BHK        |
|----------|----------------|----------|----------------|
| Area     | : 2324 sft     | Area     | : 2330 sft     |
| Unit No. | : G107 to G407 | Unit No. | : G105 to G405 |