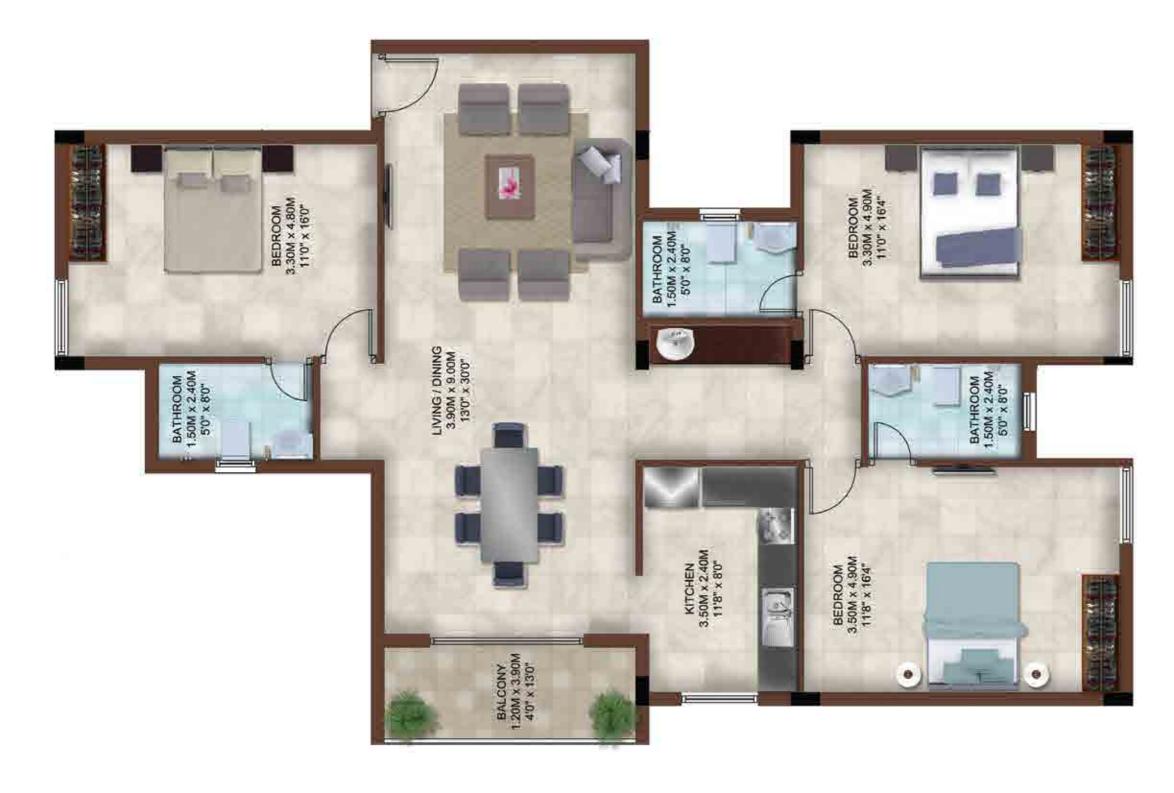

G

Type: 4 BHKArea: 2642 sftUnit No.: H103 to H403

| Туре     | : 3 BHK                      | Туре     | : | 3 BHK        | Туре     | : 3 BHK                       |
|----------|------------------------------|----------|---|--------------|----------|-------------------------------|
| Area     | : 1627 sft                   | Area     | : | 1630 sft     | Area     | : 1635 sft                    |
| Unit No. | : A104 to A404, J104 to J404 | Unit No. | : | C106 to C406 | Unit No. | : A102 to A402, B104 to B404, |
|          |                              |          |   |              |          | H105 to H405, J102 to J402    |

| Туре : 3 ВНК                          | <b>Type</b> : <b>3 BHK</b> | Туре : <b>3 ВНК</b>                    |
|---------------------------------------|----------------------------|----------------------------------------|
| Area : 1627 sft                       | Area : 1630 sft            | Area : 1635 sft                        |
| Unit No. : A106 to A406, J106 to J406 | Unit No. : C107 to C407    | Unit No. : A101 to A401, B101 to B401, |
|                                       |                            | H101 to H401, J101 to J401             |