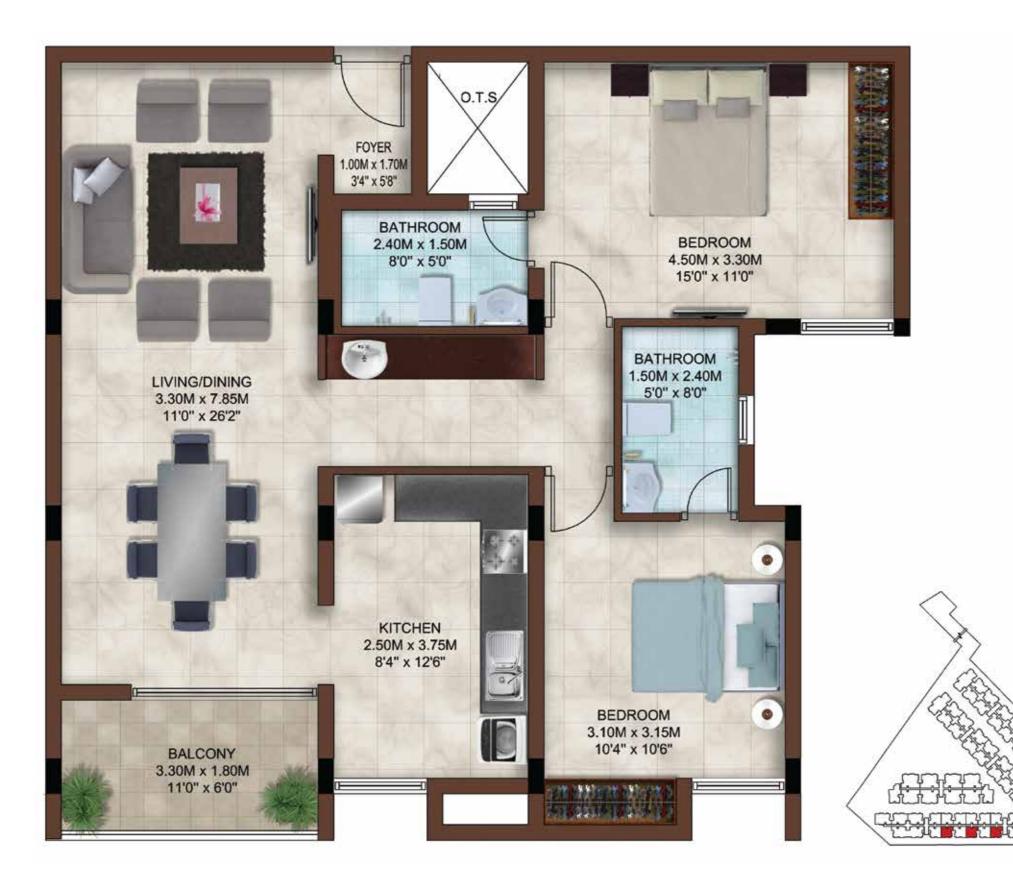

#### Big reasons to buy

- Community living with 340 posh apartments on a 6.5 acre expanse
- Stilt + 4 design structure
- 4 BHK ranging from 2324 2642 sft, 3 BHK ranging from 1604 1750 sft, 2 BHK ranging from 583 - 1282 sft and 1 BHK of 590 sft
- Spacious homes with the choicest of features and fittings
- Located just behind Mercedes Benz showroom
- Premium amenities like gym, swimming pool, indoor games room, landscaped gardens, CCTV, etc.

Type Area

 Type
 : 4 BHK

 Area
 : 2330 sft

 Unit No.
 : G101 to G401, G109 to G409

: 4 BHK Type : 2330 sft Area Unit No. : G102 to G402, G110 to G410

| Туре     | : 4 BHK        | Туре     | : 4 BHK        |
|----------|----------------|----------|----------------|
| Area     | : 2324 sft     | Area     | : 2330 sft     |
| Unit No. | : G104 to G404 | Unit No. | : G106 to G406 |

| Туре     | : 4 BHK        | Туре     | : 4 BHK        |
|----------|----------------|----------|----------------|
| Area     | : 2324 sft     | Area     | : 2330 sft     |
| Unit No. | : G107 to G407 | Unit No. | : G105 to G405 |