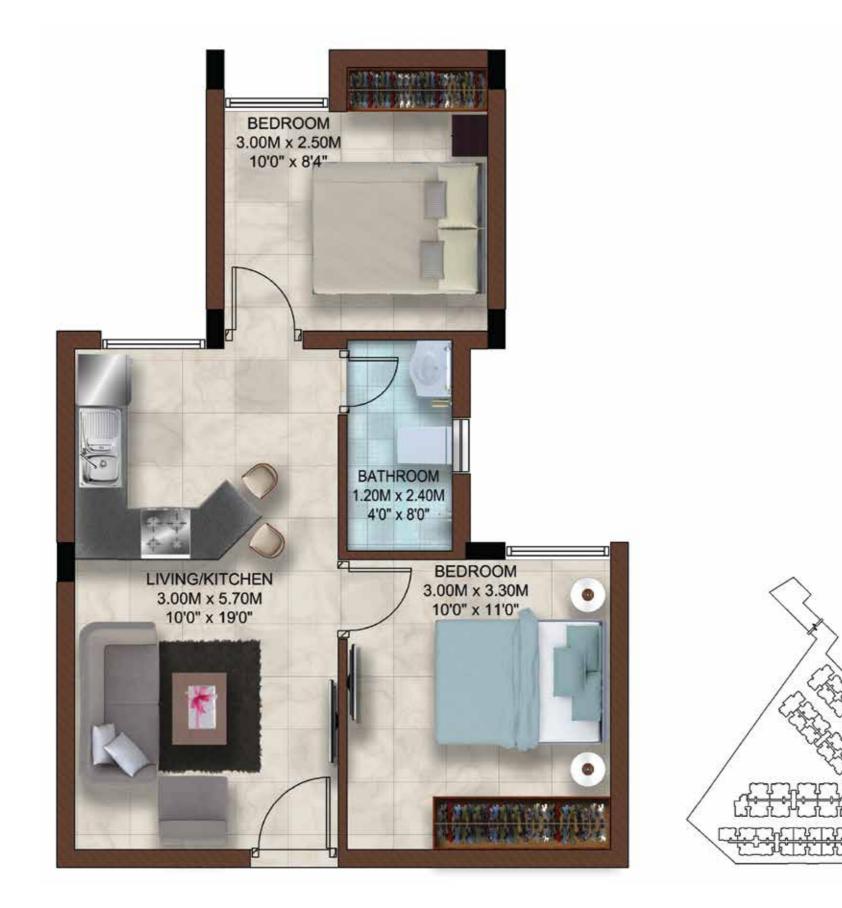

a     | : | <b>1263</b> sft |
| Unit No. | : E109 to E409, F103 to F403 | Unit No. | : | F101 to F401    |







 Type
 : 2 BHK (Studio)

 Area
 : 590 sft

 Unit No.
 : D102 to D402, D104 to D404

 D115 to D415, D117 to D417

Type: 2 BHK (Studio)Area: 595 sftUnit No.: D119 to D419







 Type
 : 2 BHK (Studio)

 Area
 : 590 sft

 Unit No.
 : D103 to D403, D116 to D416

 D118 to D418

Type: 2 BHK (Studio)Area: 595 sftUnit No.: D101 to D401D114 to D414





 $\bigcirc$ 

Type: 2 BHK (Studio)Area: 590 sftUnit No.: D105 to D405, D107 to D407





| Туре     | : 2 BHK (Studio) | Туре     | : 2 BHK (Studio) |
|----------|------------------|----------|------------------|
| Area     | : 590 sft        | Area     | : 595 sft        |
| Unit No. | : D106 to D406   | Unit No. | : D108 to D408   |







Type: 2 BHK (Studio)Area: 590 sftUnit No.: D110 to D410







Type: 2 BHK (Studio)Area: 590 sftUnit No.: D111 to D411







: 2 BHK (Studio) Туре Area : 583 sft Unit No. : D112 to D412







Type: 2 BHK (Studio)Area: 592 sftUnit No.: D113 to D413







Type: 1 BHK (Studio)Area: 590 sftUnit No.: D109 to D409





# **Specifications**

#### Structure

- RCC framed structure
- Designed seismic resistant structure Zone III using Fe 500 steel TMT bars
- Concrete block of 200 mm for outer wall and 100 mm for internal partition wall
- Floor to floor height will be maintained at 3 m

#### Wall Finishes

- Internal walls in the living, dining, bedrooms, kitchen, bathrooms and lobby will be finished with 1 coat of primer, 2 coats of putty and plastic emulsion paint
- Ceiling will be finish