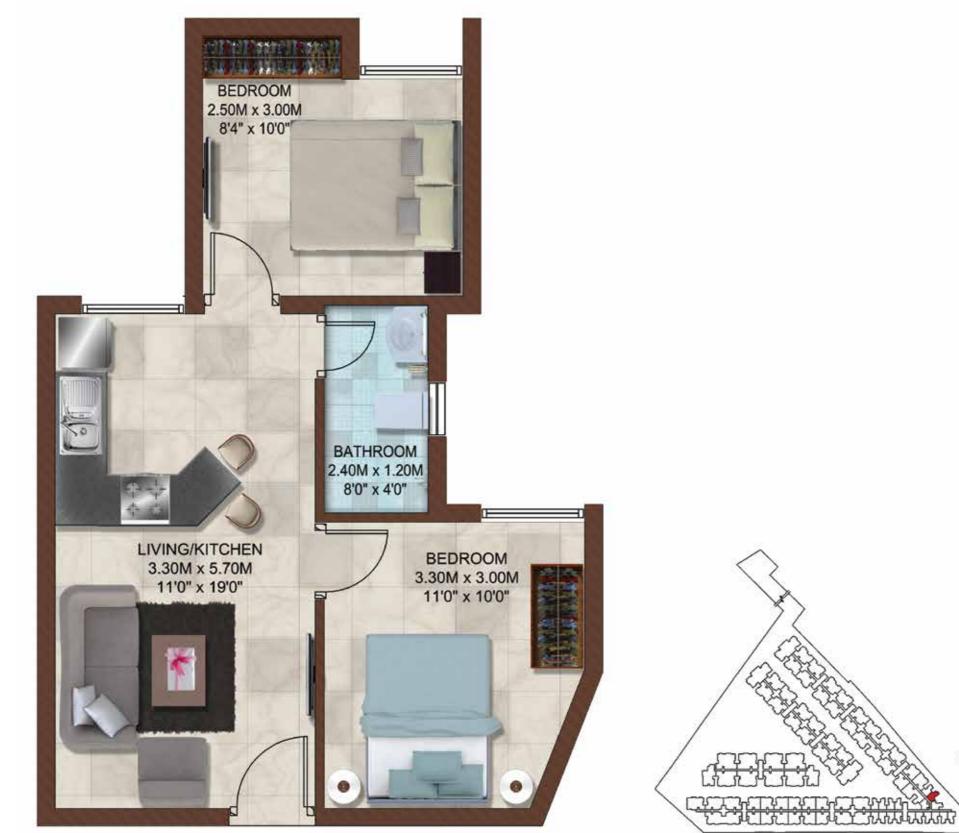

#### Big reasons to buy

- Community living with 340 posh apartments on a 6.5 acre expanse
- Stilt + 4 design structure
- 4 BHK ranging from 2324 2642 sft, 3 BHK ranging from 1604 1750 sft, 2 BHK ranging from 583 - 1282 sft and 1 BHK of 590 sft
- Spacious homes with the choicest of features and fittings
- Located just behind Mercedes Benz showroom
- Premium amenities like gym, swimming pool, indoor games room, landscaped gardens, CCTV, etc.