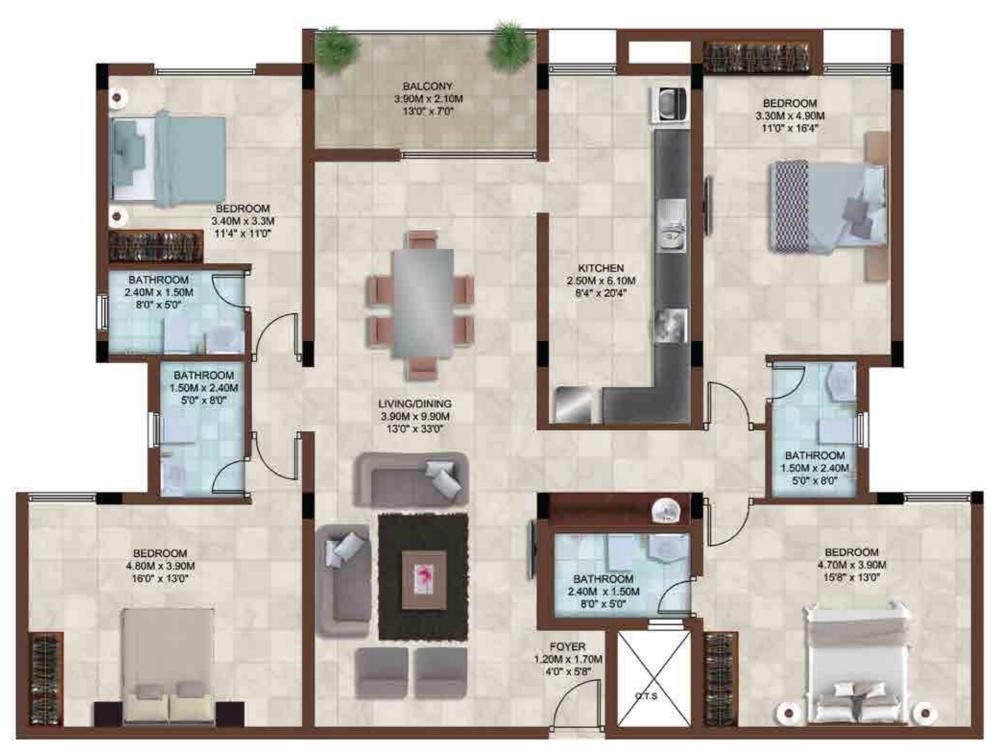

#### Big reasons to buy

- Community living with 340 posh apartments on a 6.5 acre expanse
- Stilt + 4 design structure
- 4 BHK ranging from 2324 2642 sft, 3 BHK ranging from 1604 1750 sft, 2 BHK ranging from 583 - 1282 sft and 1 BHK of 590 sft
- Spacious homes with the choicest of features and fittings
- Located just behind Mercedes Benz showroom
- Premium amenities like gym, swimming pool, indoor games room, landscaped gardens, CCTV, etc.

Type Area

 Type
 : 4 BHK

 Area
 : 2330 sft

 Unit No.
 : G101 to G401, G109 to G409

: 4 BHK Type : 2330 sft Area Unit No. : G102 to G402, G110 to G410

| Туре     | : 4 BHK        | Туре     | : 4 BHK        |
|----------|----------------|----------|----------------|
| Area     | : 2324 sft     | Area     | : 2330 sft     |
| Unit No. | : G104 to G404 | Unit No. | : G106 to G406 |

| Туре     | : 4 BHK        | Туре     | : 4 BHK        |
|----------|----------------|----------|----------------|
| Area     | : 2324 sft     | Area     | : 2330 sft     |
| Unit No. | : G107 to G407 | Unit No. | : G105 to G405 |