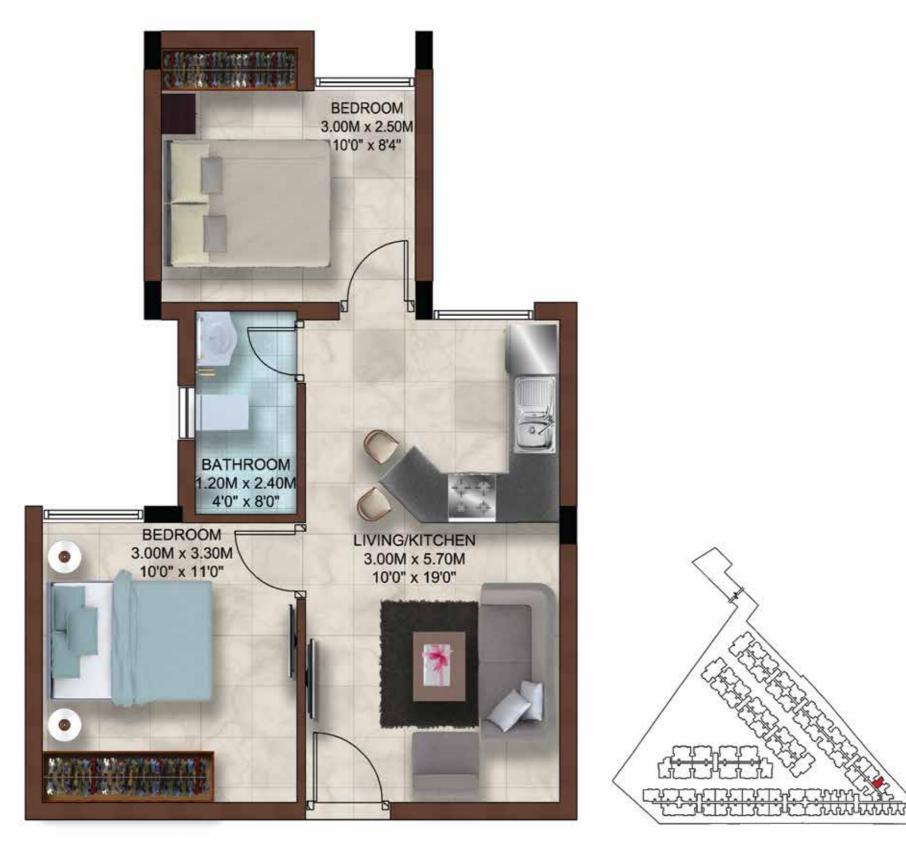

Type: 2 BHKArea: 1282 sftUnit No.: C101 to C401

Type: 2 BHKArea: 1229 sftUnit No.: C102 to C402

Type: 2 BHKArea: 1277 sftUnit No.: C103 to C403

Type: 2 BHKArea: 1282 sftUnit No.: C104 to C404

| Туре     | : 2 BHK                      | Туре |
|----------|------------------------------|------|
| Area     | : 1258 sft                   | Area |
| Unit No. | : E106 to E406, F104 to F404 | Unit |

 Type
 : 2 BHK

 Area
 : 1263 sft

 Unit No.
 : F106 to F406

440

| Туре     | : 2 | BHK                        |
|----------|-----|----------------------------|
| Area     | : 1 | 258 sft                    |
| Unit No. | : E | E107 to E407, F105 to F405 |

 Type
 : 2 BHK

 Area
 : 1263 sft

 Unit No.
 : E105 to E405

| Type     | : 2 BHK                      | , |
|----------|------------------------------|---|
| Area     | : 1258 sft                   |   |
| Unit No. | : E108 to E408, F102 to F402 | 1 |

 Type
 : 2 BHK

 Area
 : 1263 sft

 Unit No.
 : E110 to E410

| Туре     | : 2 BHK                      | Туре     | : | 2 BHK           |
|----------|------------------------------|----------|---|-----------------|
| Area     | : 1258 sft                   | Area     | : | <b>1263</b> sft |
| Unit No. | : E109 to E409, F103 to F403 | Unit No. | : | F101 to F401    |