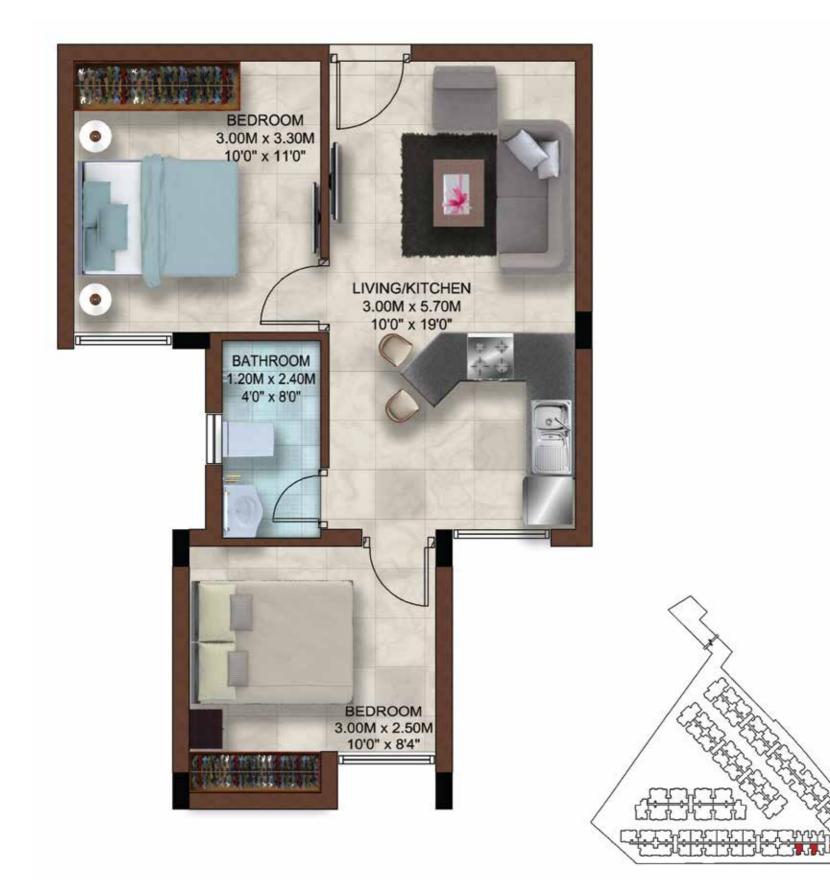

#### Big reasons to buy

- Community living with 340 posh apartments on a 6.5 acre expanse
- Stilt + 4 design structure
- 4 BHK ranging from 2324 2642 sft, 3 BHK ranging from 1604 1750 sft, 2 BHK ranging from 583 - 1282 sft and 1 BHK of 590 sft
- Spacious homes with the choicest of features and fittings
- Located just behind Mercedes Benz showroom
- Premium amenities like gym, swimming pool, indoor games room, landscaped gardens, CCTV, etc.

Type: 1 BHK (Studio)Area: 590 sftUnit No.: D109 to D409