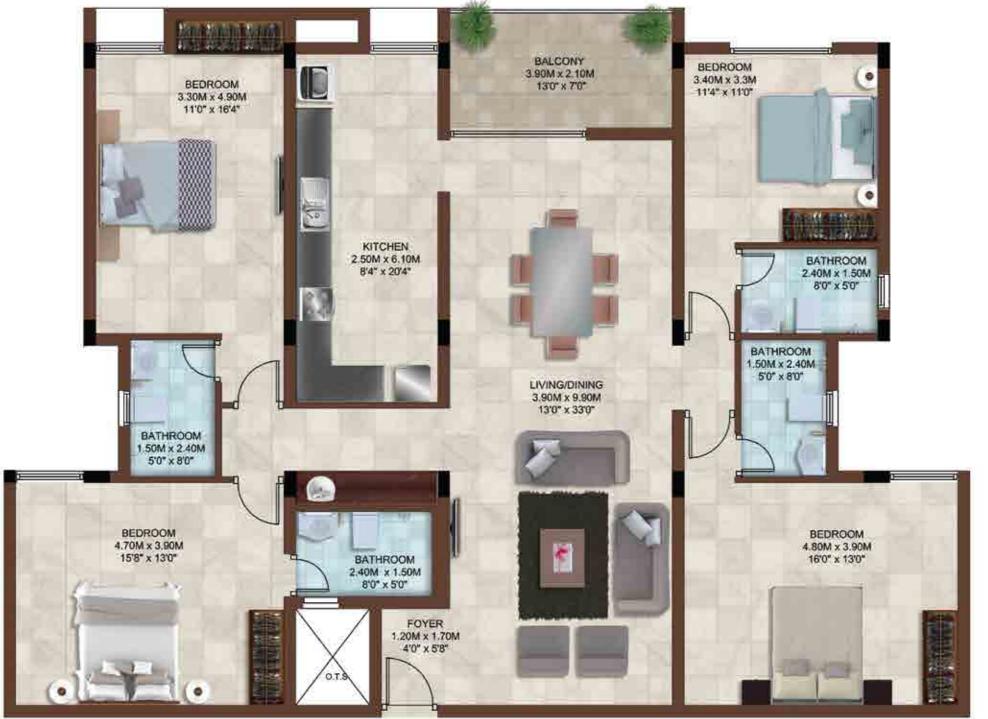

#### Big reasons to buy

- Community living with 340 posh apartments on a 6.5 acre expanse
- Stilt + 4 design structure
- 4 BHK ranging from 2324 2642 sft, 3 BHK ranging from 1604 1750 sft, 2 BHK ranging from 583 - 1282 sft and 1 BHK of 590 sft
- Spacious homes with the choicest of features and fittings
- Located just behind Mercedes Benz showroom
- Premium amenities like gym, swimming pool, indoor games room, landscaped gardens, CCTV, etc.

Type Area

 Type
 : 4 BHK

 Area
 : 2330 sft

 Unit No.
 : G101 to G401, G109 to G409

: 4 BHK Type : 2330 sft Area Unit No. : G102 to G402, G110 to G410

| Туре     | : 4 BHK        | Туре     | : 4 BHK        |
|----------|----------------|----------|----------------|
| Area     | : 2324 sft     | Area     | : 2330 sft     |
| Unit No. | : G104 to G404 | Unit No. | : G106 to G406 |

| Туре     | : 4 BHK        | Туре     | : 4 BHK        |
|----------|----------------|----------|----------------|
| Area     | : 2324 sft     | Area     | : 2330 sft     |
| Unit No. | : G107 to G407 | Unit No. | : G105 to G405 |