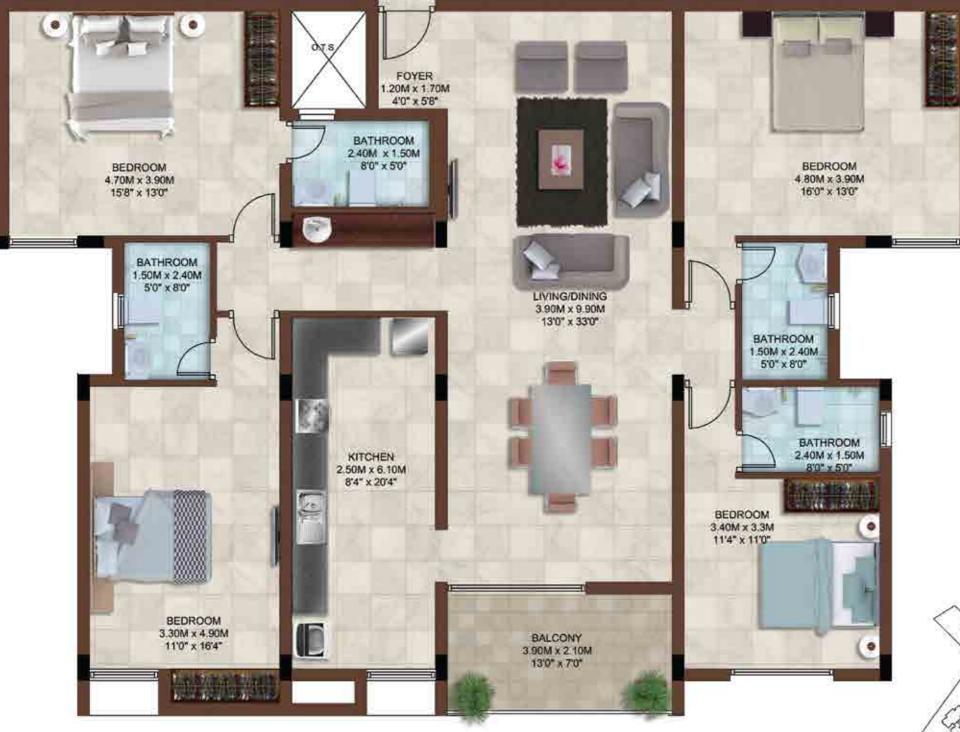

Type Area

 Type
 : 4 BHK

 Area
 : 2330 sft

 Unit No.
 : G101 to G401, G109 to G409

: 4 BHK Type : 2330 sft Area Unit No. : G102 to G402, G110 to G410

| Туре     | : 4 BHK        | Туре     | : 4 BHK        |
|----------|----------------|----------|----------------|
| Area     | : 2324 sft     | Area     | : 2330 sft     |
| Unit No. | : G104 to G404 | Unit No. | : G106 to G406 |

| Туре     | : 4 BHK        | Туре     | : 4 BHK        |
|----------|----------------|----------|----------------|
| Area     | : 2324 sft     | Area     | : 2330 sft     |
| Unit No. | : G107 to G407 | Unit No. | : G105 to G405 |