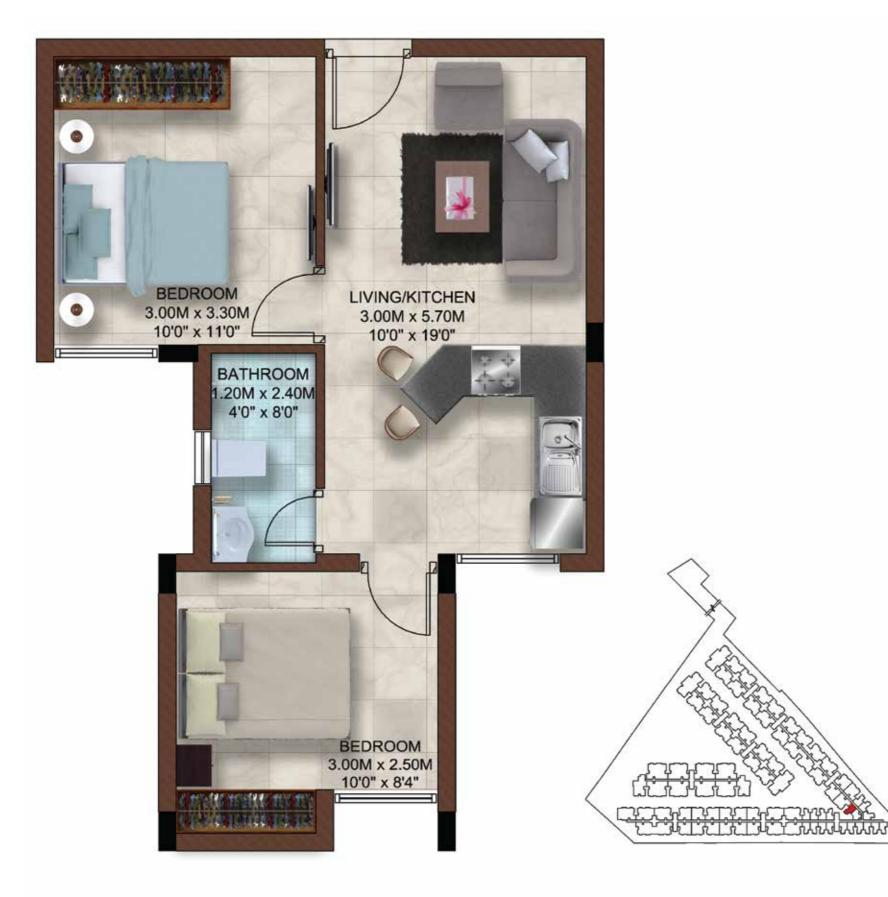

Type Area

 Type
 : 4 BHK

 Area
 : 2330 sft

 Unit No.
 : G101 to G401, G109 to G409

: 4 BHK Type : 2330 sft Area Unit No. : G102 to G402, G110 to G410

| Туре     | : 4 BHK        | Туре     | : 4 BHK        |
|----------|----------------|----------|----------------|
| Area     | : 2324 sft     | Area     | : 2330 sft     |
| Unit No. | : G104 to G404 | Unit No. | : G106 to G406 |

| Туре     | : 4 BHK        | Туре     | : 4 BHK        |
|----------|----------------|----------|----------------|
| Area     | : 2324 sft     | Area     | : 2330 sft     |
| Unit No. | : G107 to G407 | Unit No. | : G105 to G405 |