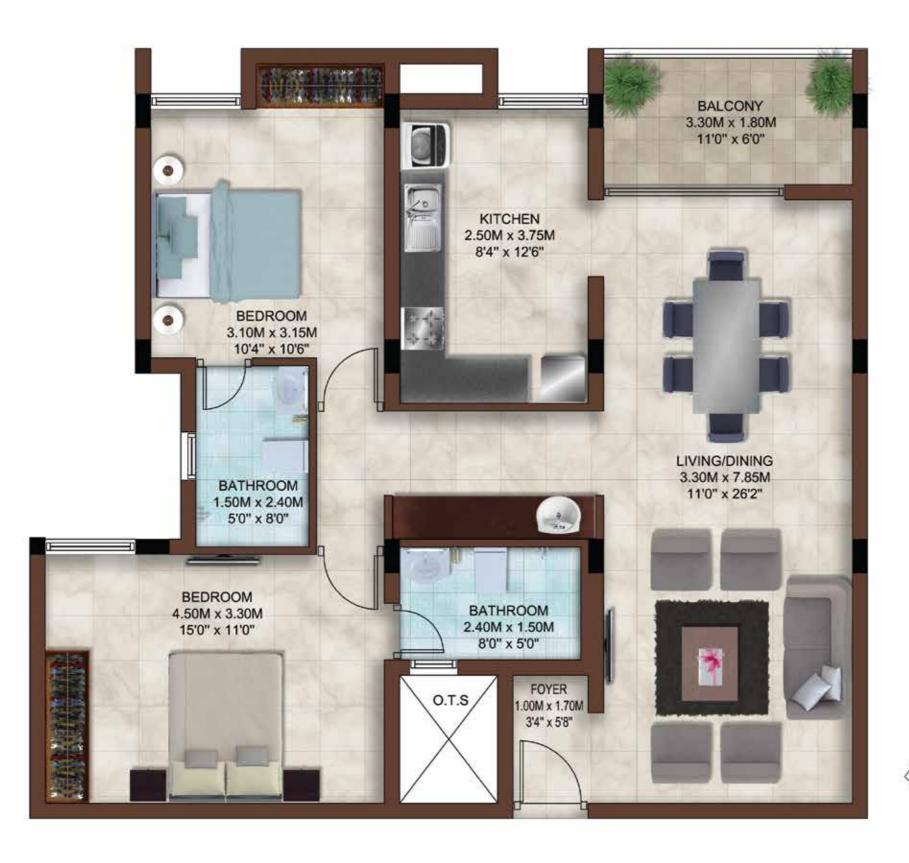

#### Big reasons to buy

- Community living with 340 posh apartments on a 6.5 acre expanse
- Stilt + 4 design structure
- 4 BHK ranging from 2324 2642 sft, 3 BHK ranging from 1604 1750 sft, 2 BHK ranging from 583 - 1282 sft and 1 BHK of 590 sft
- Spacious homes with the choicest of features and fittings
- Located just behind Mercedes Benz showroom
- Premium amenities like gym, swimming pool, indoor games room, landscaped gardens, CCTV, etc.

Type Area

 Type
 : 4 BHK

 Area
 : 2330 sft

 Unit No.
 : G101 to G401, G109 to G409

: 4 BHK Type : 2330 sft Area Unit No. : G102 to G402, G110 to G410

| Туре     | : 4 BHK        | Туре     | : 4 BHK        |
|----------|----------------|----------|----------------|
| Area     | : 2324 sft     | Area     | : 2330 sft     |
| Unit No. | : G104 to G404 | Unit No. | : G106 to G406 |

| Туре     | : 4 BHK        | Туре     | : 4 BHK        |
|----------|----------------|----------|----------------|
| Area     | : 2324 sft     | Area     | : 2330 sft     |
| Unit No. | : G107 to G407 | Unit No. | : G105 to G405 |