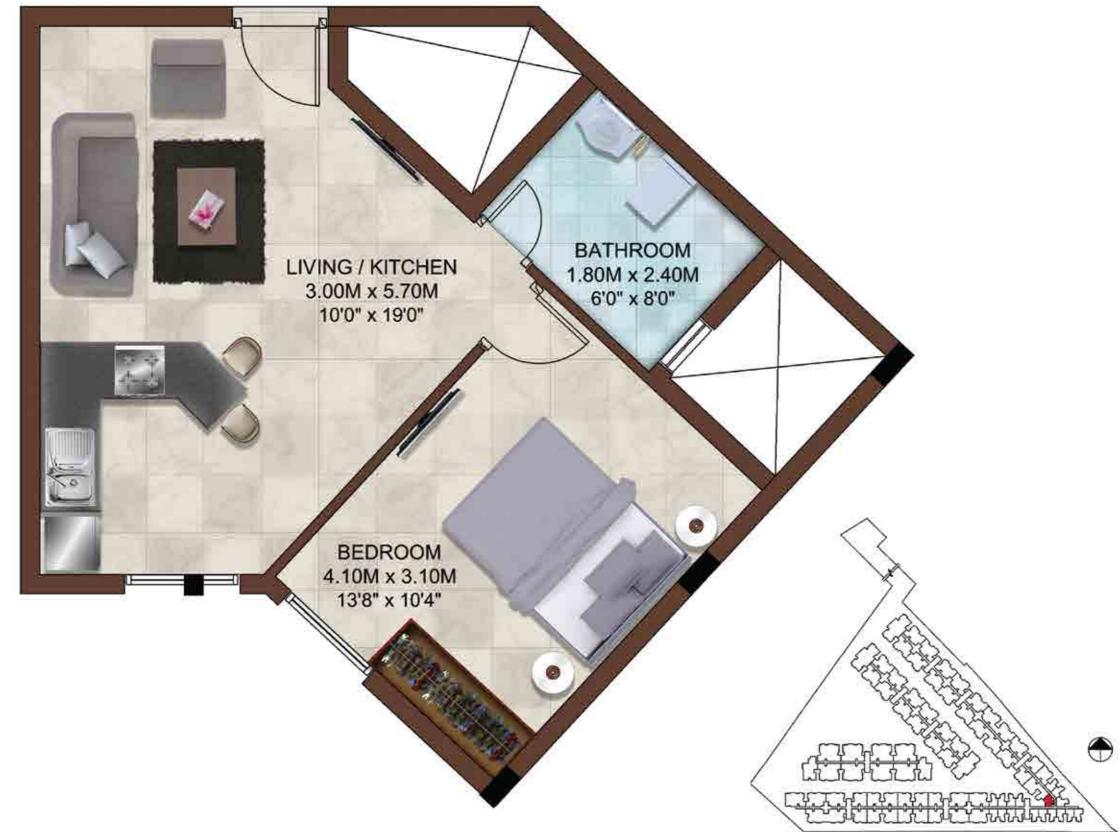

#### Big reasons to buy

- Community living with 340 posh apartments on a 6.5 acre expanse
- Stilt + 4 design structure
- 4 BHK ranging from 2324 2642 sft, 3 BHK ranging from 1604 1750 sft, 2 BHK ranging from 583 - 1282 sft and 1 BHK of 590 sft
- Spacious homes with the choicest of features and fittings
- Located just behind Mercedes Benz showroom
- Premium amenities like gym, swimming pool, indoor games room, landscaped gardens, CCTV, etc.

Type Area

 Type
 : 4 BHK

 Area
 : 2330 sft

 Unit No.
 : G101 to G401, G109 to G409

: 4 BHK Type : 2330 sft Area Unit No. : G102 to G402, G110 to G410

| Туре     | : 4 BHK        | Туре     | : 4 BHK        |
|----------|----------------|----------|----------------|
| Area     | : 2324 sft     | Area     | : 2330 sft     |
| Unit No. | : G104 to G404 | Unit No. | : G106 to G406 |