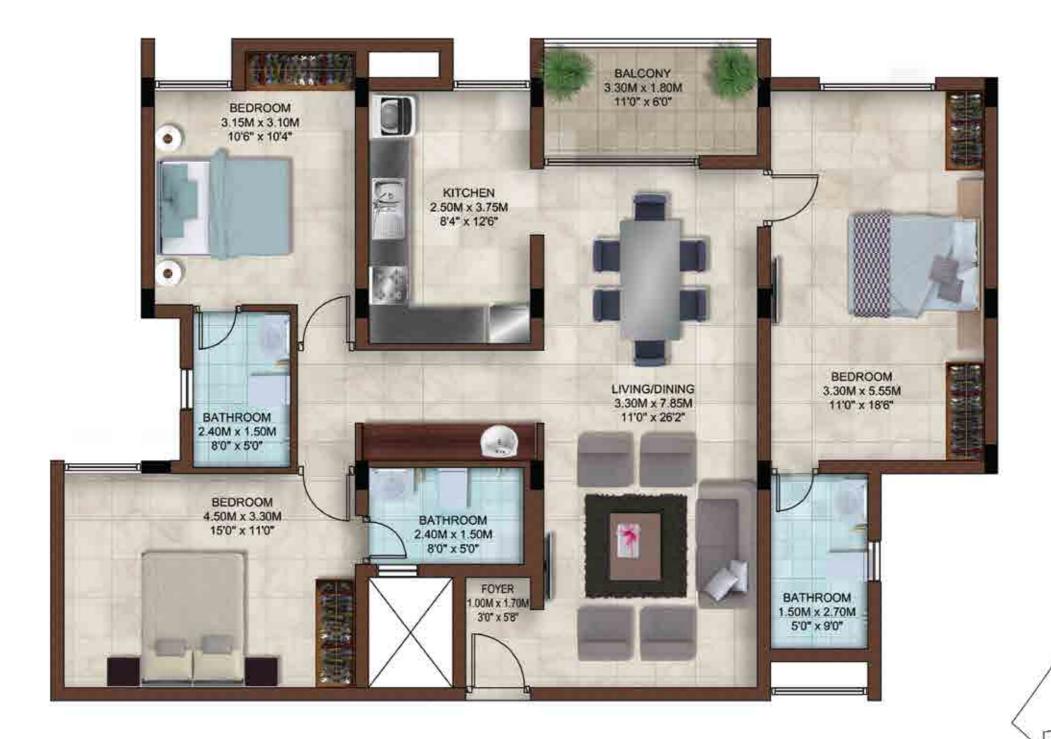

#### Big reasons to buy

- Community living with 340 posh apartments on a 6.5 acre expanse
- Stilt + 4 design structure
- 4 BHK ranging from 2324 2642 sft, 3 BHK ranging from 1604 1750 sft, 2 BHK ranging from 583 - 1282 sft and 1 BHK of 590 sft
- Spacious homes with the choicest of features and fittings
- Located just behind Mercedes Benz showroom
- Premium amenities like gym, swimming pool, indoor games room, landscaped gardens, CCTV, etc.

Type Area

 Type
 : 4 BHK

 Area
 : 2330 sft

 Unit No.
 : G101 to G401, G109 to G409

: 4 BHK Type : 2330 sft Area Unit No. : G102 to G402, G110 to G410

| Туре     | : 4 BHK        | Туре     | : 4 BHK        |
|----------|----------------|----------|----------------|
| Area     | : 2324 sft     | Area     | : 2330 sft     |
| Unit No. | : G104 to G404 | Unit No. | : G106 to G406 |

| Туре     | : 4 BHK        | Туре     | : 4 BHK        |
|----------|----------------|----------|----------------|
| Area     | : 2324 sft     | Area     | : 2330 sft     |
| Unit No. | : G107 to G407 | Unit No. | : G105 to G405 |