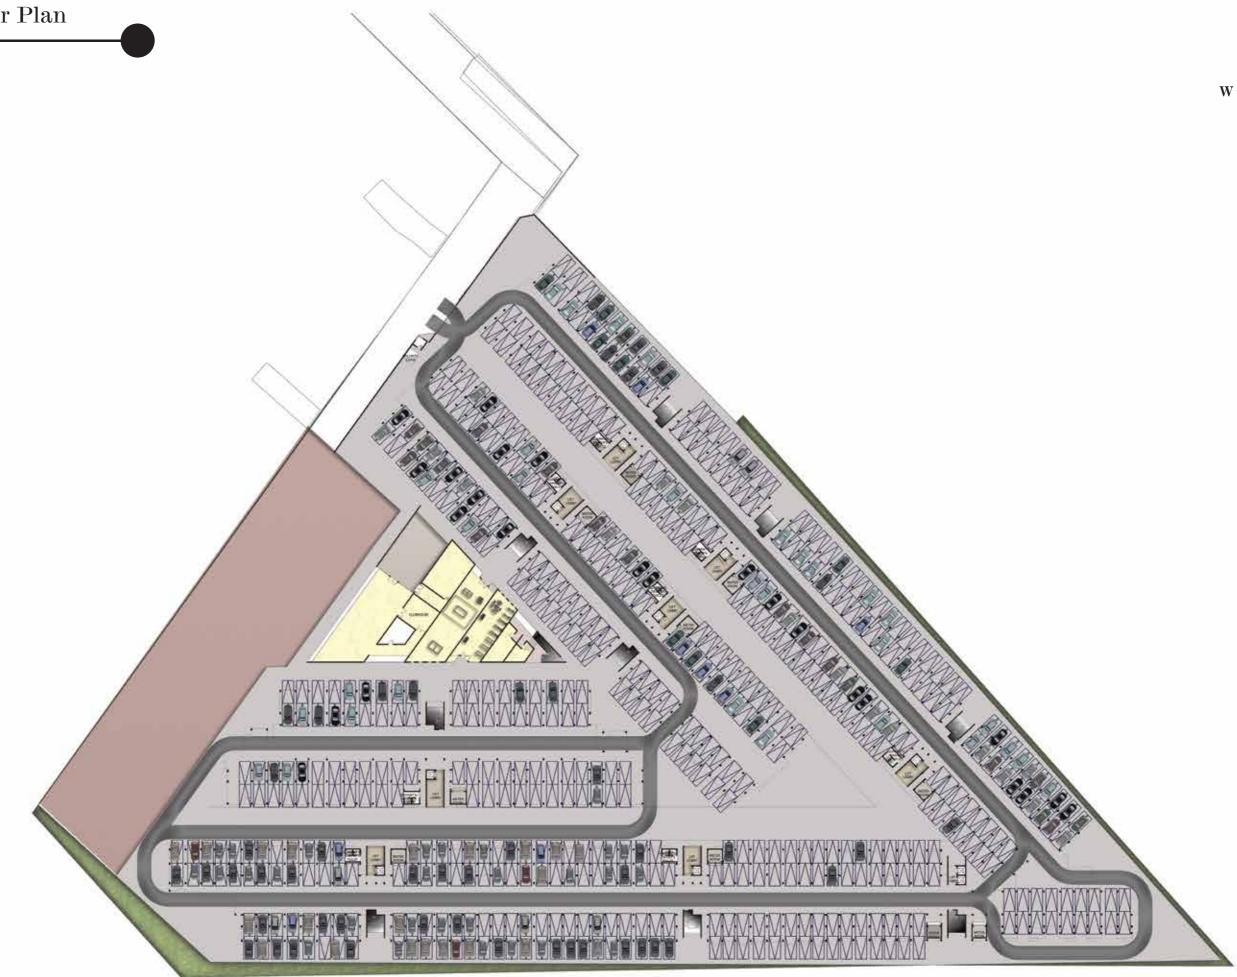

#### Big reasons to buy

- Community living with 340 posh apartments on a 6.5 acre expanse
- Stilt + 4 design structure
- 4 BHK ranging from 2324 2642 sft, 3 BHK ranging from 1604 1750 sft, 2 BHK ranging from 583 - 1282 sft and 1 BHK of 590 sft
- Spacious homes with the choicest of features and fittings
- Located just behind Mercedes Benz showroom
- Premium amenities like gym, swimming pool, indoor games room, landscaped gardens, CCTV, etc.