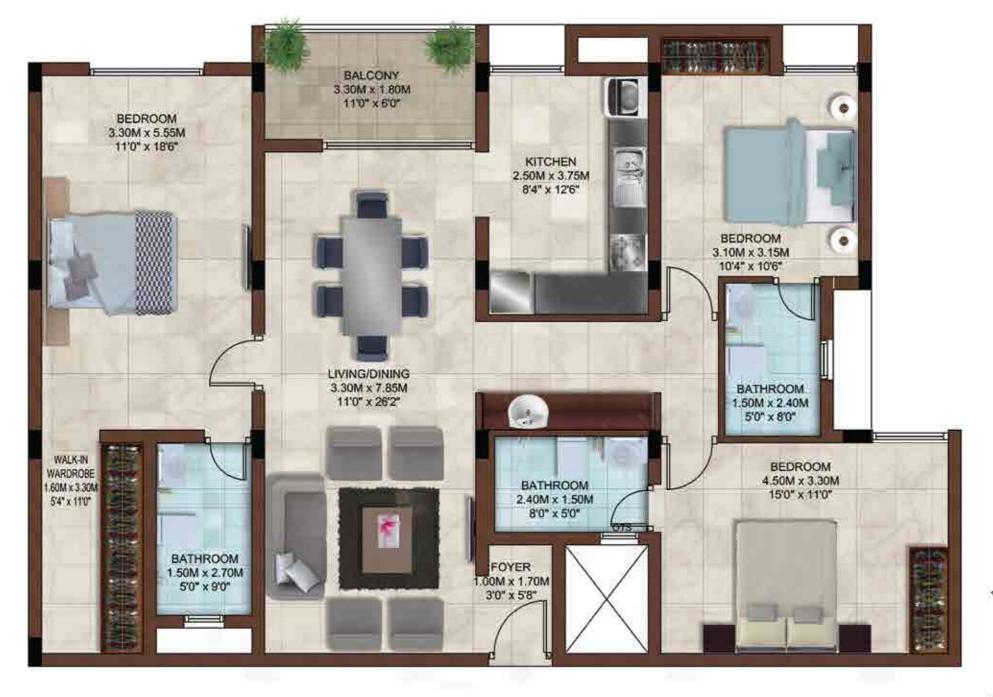

#### Big reasons to buy

- Community living with 340 posh apartments on a 6.5 acre expanse
- Stilt + 4 design structure
- 4 BHK ranging from 2324 2642 sft, 3 BHK ranging from 1604 1750 sft, 2 BHK ranging from 583 - 1282 sft and 1 BHK of 590 sft
- Spacious homes with the choicest of features and fittings
- Located just behind Mercedes Benz showroom
- Premium amenities like gym, swimming pool, indoor games room, landscaped gardens, CCTV, etc.

Type Area

 Type
 : 4 BHK

 Area
 : 2330 sft

 Unit No.
 : G101 to G401, G109 to G409

: 4 BHK Type : 2330 sft Area Unit No. : G102 to G402, G110 to G410

| Туре     | : 4 BHK        | Туре     | : 4 BHK        |
|----------|----------------|----------|----------------|
| Area     | : 2324 sft     | Area     | : 2330 sft     |
| Unit No. | : G104 to G404 | Unit No. | : G106 to G406 |

| Туре     | : 4 BHK        | Туре     | : 4 BHK        |
|----------|----------------|----------|----------------|
| Area     | : 2324 sft     | Area     | : 2330 sft     |
| Unit No. | : G107 to G407 | Unit No. | : G105 to G405 |