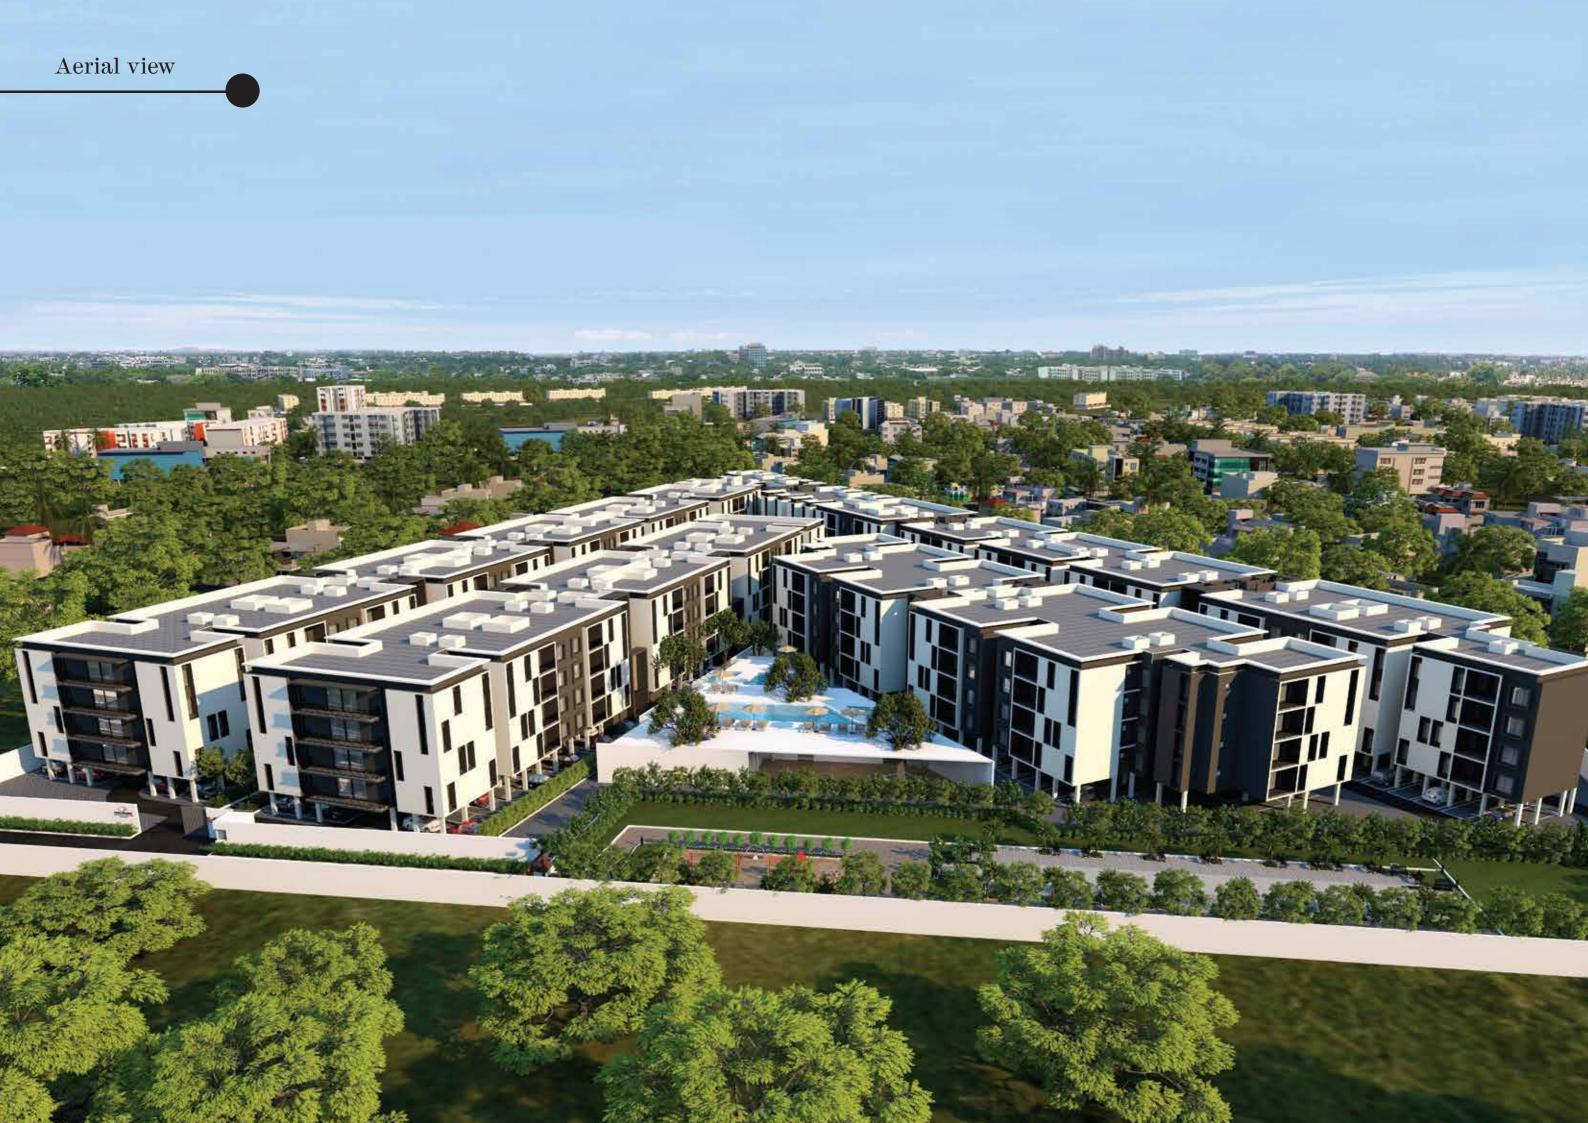

#### Big reasons to buy

- Community living with 340 posh apartments on a 6.5 acre expanse
- Stilt + 4 design structure
- 4 BHK ranging from 2324 2642 sft, 3 BHK ranging from 1604 1750 sft, 2 BHK ranging from 583 - 1282 sft and 1 BHK of 590 sft
- Spacious homes with the choicest of features and fittings
- Located just behind Mercedes Benz showroom
- Premium amenities like gym, swimming pool, indoor games room, landscaped gardens, CCTV, etc.