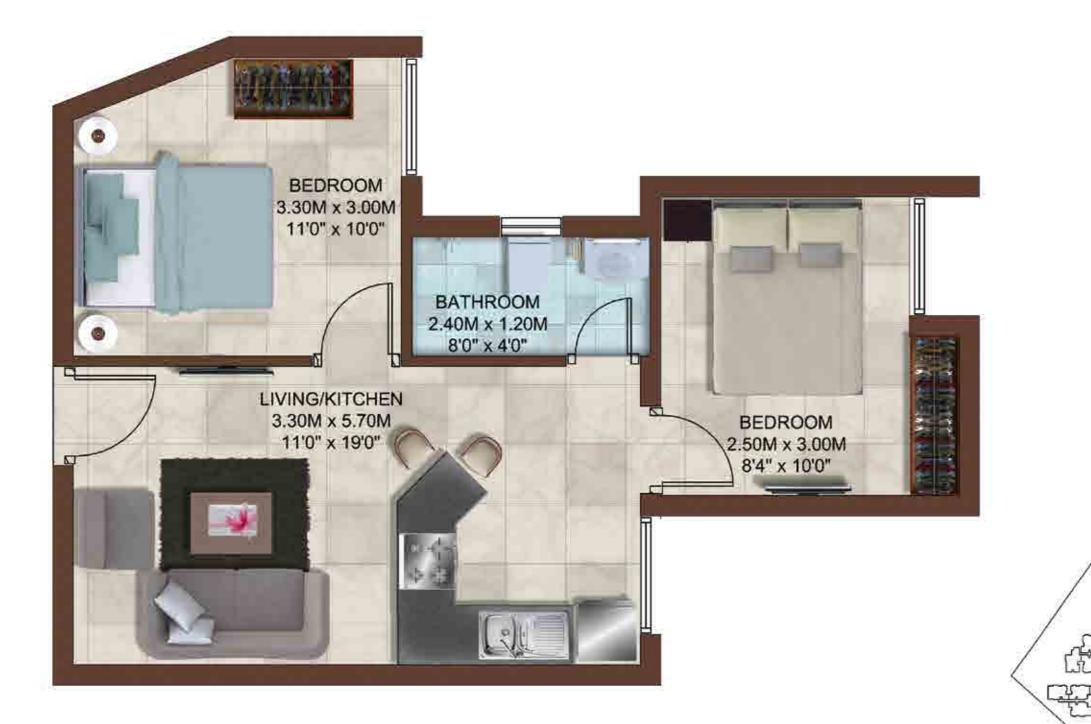

#### Big reasons to buy

- Community living with 340 posh apartments on a 6.5 acre expanse
- Stilt + 4 design structure
- 4 BHK ranging from 2324 2642 sft, 3 BHK ranging from 1604 1750 sft, 2 BHK ranging from 583 - 1282 sft and 1 BHK of 590 sft
- Spacious homes with the choicest of features and fittings
- Located just behind Mercedes Benz showroom
- Premium amenities like gym, swimming pool, indoor games room, landscaped gardens, CCTV, etc.