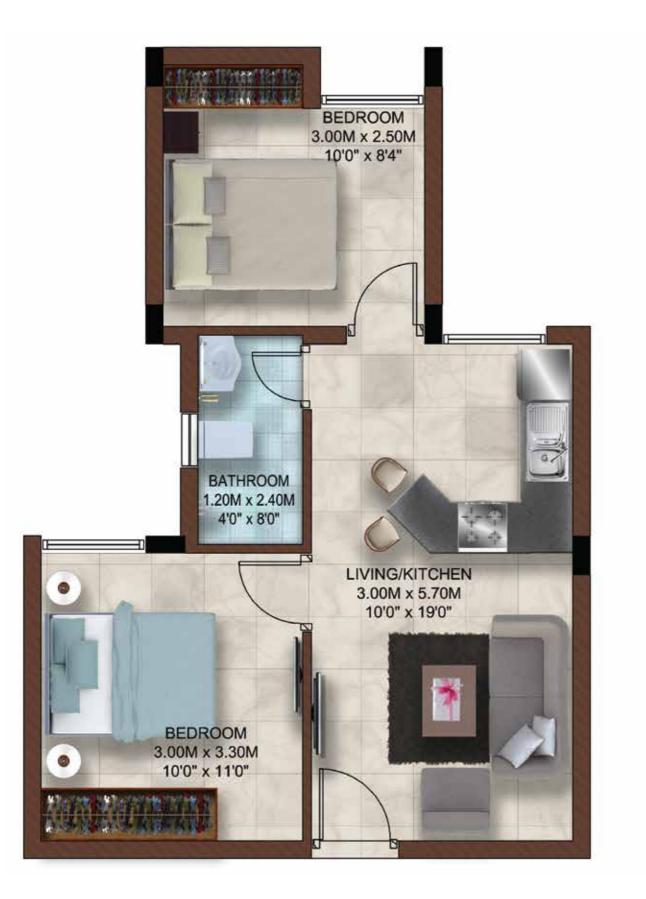

Area
 : 1263 sft

 Unit No.
 : E110 to E410







| Туре     | : 2 BHK                      | Туре     | : | 2 BHK           |
|----------|------------------------------|----------|---|-----------------|
| Area     | : 1258 sft                   | Area     | : | <b>1263</b> sft |
| Unit No. | : E109 to E409, F103 to F403 | Unit No. | : | F101 to F401    |







 Type
 : 2 BHK (Studio)

 Area
 : 590 sft

 Unit No.
 : D102 to D402, D104 to D404

 D115 to D415, D117 to D417

Type: 2 BHK (Studio)Area: 595 sftUnit No.: D119 to D419







 Type
 : 2 BHK (Studio)

 Area
 : 590 sft

 Unit No.
 : D103 to D403, D116 to D416

 D118 to D418

Type: 2 BHK (Studio)Area: 595 sftUnit No.: D101 to D401D114 to D414





 $\bigcirc$ 

Type: 2 BHK (Studio)Area: 590 sftUnit No.: D105 to D405, D107 to D407





| Туре     | : 2 BHK (Studio) | Туре     | : 2 BHK (Studio) |
|----------|------------------|----------|------------------|
| Area     | : 590 sft        | Area     | : 595 sft        |
| Unit No. | : D106 to D406   | Unit No. | : D108 to D408   |







Type: 2 BHK (Studio)Area: 590 sftUnit No.: D110 to D410







Type: 2 BHK (Studio)Area: 590 sftUnit No.: D111 to D411







: 2 BHK (Studio) Туре Area : 583 sft Unit No. : D112 to D412







Type: 2 BHK (Studio)Area: 592 sftUnit No.: D113 to D413







Type: 1 BHK (Studio)Area: 590 sftUnit No.: D109 to D409





# **Specifications**

#### Structure

- RCC framed structure
- Designed seismic resistant structure Zone III using Fe 500 steel TMT bars
- Concrete block of 200 mm for outer wall and 100 mm for internal partition wall
- Flo