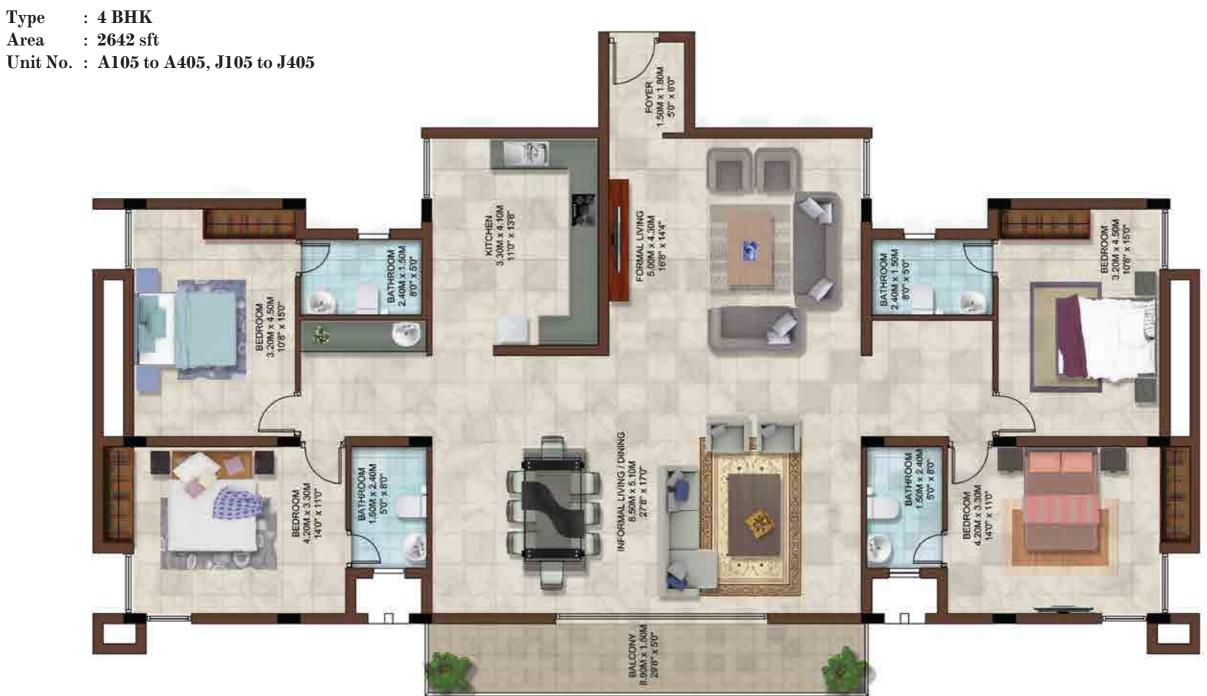

G

Type: 4 BHKArea: 2642 sftUnit No.: H103 to H403

| Туре     | : 3 BHK                      | Туре     | : | 3 BHK        | Туре     | : 3 BHK                       |
|----------|------------------------------|----------|---|--------------|----------|-------------------------------|
| Area     | : 1627 sft                   | Area     | : | 1630 sft     | Area     | : 1635 sft                    |
| Unit No. | : A104 to A404, J104 to J404 | Unit No. | : | C106 to C406 | Unit No. | : A102 to A402, B104 to B404, |
|          |                              |          |   |              |          | H105 to H405, J102 to J402    |