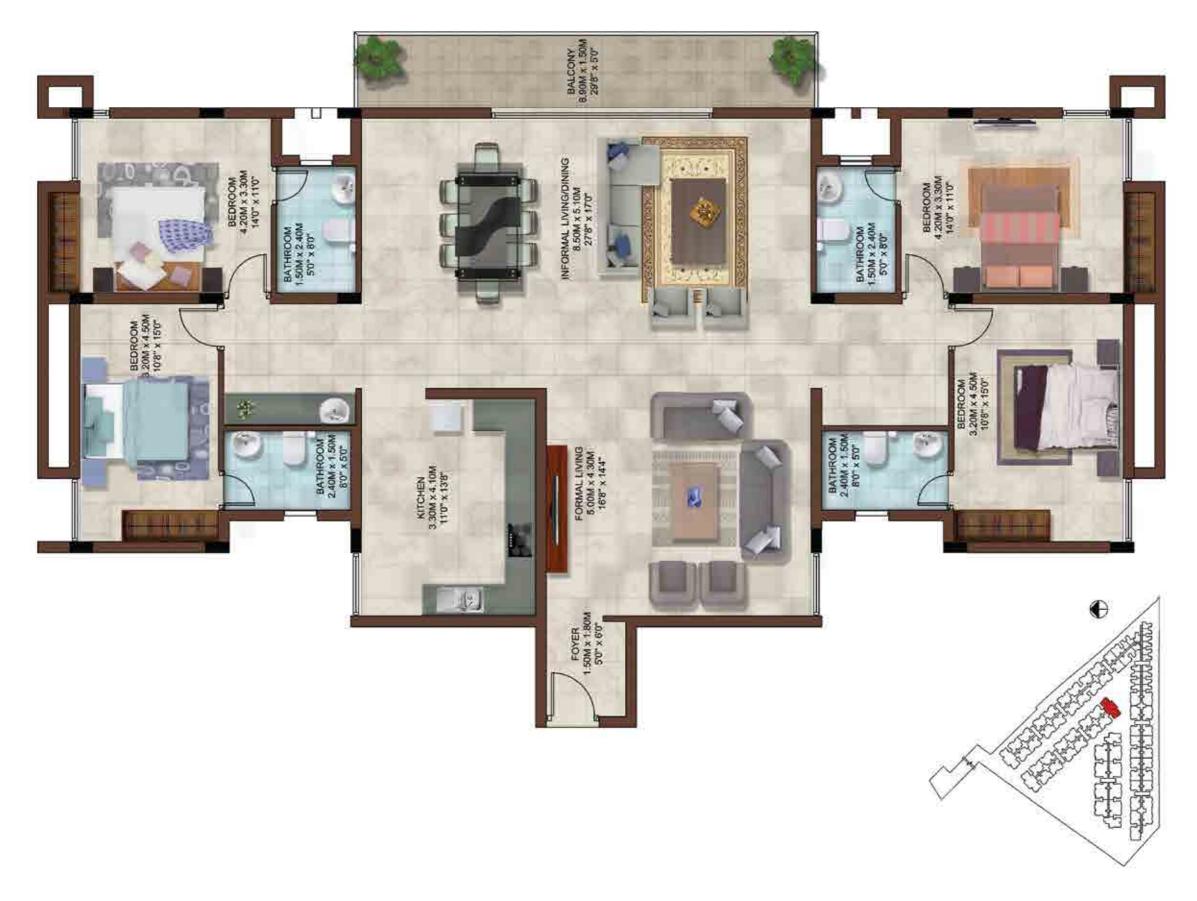

Type Area

 Type
 : 4 BHK

 Area
 : 2330 sft

 Unit No.
 : G101 to G401, G109 to G409

: 4 BHK Type : 2330 sft Area Unit No. : G102 to G402, G110 to G410

| Туре     | : 4 BHK        | Туре     | : 4 BHK        |
|----------|----------------|----------|----------------|
| Area     | : 2324 sft     | Area     | : 2330 sft     |
| Unit No. | : G104 to G404 | Unit No. | : G106 to G406 |

| Туре     | : 4 BHK        | Туре     | : 4 BHK        |
|----------|----------------|----------|----------------|
| Area     | : 2324 sft     | Area     | : 2330 sft     |
| Unit No. | : G107 to G407 | Unit No. | : G105 to G405 |

G

Type: 4 BHKArea: 2642 sftUnit No.: H103 to H403

| Туре     | : 3 BHK                      | Туре     | : | 3 BHK        | Туре     | : 3 BHK                       |
|----------|------------------------------|----------|---|--------------|----------|-------------------------------|
| Area     | : 1627 sft                   | Area     | : | 1630 sft     | Area     | : 1635 sft                    |
| Unit No. | : A104 to A404, J104 to J404 | Unit No. | : | C106 to C406 | Unit No. | : A102 to A402, B104 to B404, |
|          |                              |          |   |              |          | H105 to H405, J102 to J402    |

| Туре : 3 ВНК                          | <b>Type</b> : <b>3 BHK</b> | Туре : <b>3 ВНК</b>                    |
|---------------------------------------|----------------------------|----------------------------------------|
| Area : 1627 sft                       | Area : 1630 sft            | Area : 1635 sft                        |
| Unit No. : A106 to A406, J106 to J406 | Unit No. : C107 to C407    | Unit No. : A101 to A401, B101 to B401, |
|                                       |                            | H101 to H401, J101 to J401             |

 Type
 : 3 BHK

 Area
 : 1698 sft

 Unit No.
 : G103 to G403

 Type
 : 3 BHK

 Area
 : 1750 sft

 Unit No.
 : G108 to G408

| Туре     | : | 3 BHK        | Туре     | : | 3 BHK        |
|----------|---|--------------|----------|---|--------------|
| Area     | : | 1627 sft     | Area     | : | 1630 sft     |
| Unit No. | : | H102 to H402 | Unit No. | : | B102 to B402 |