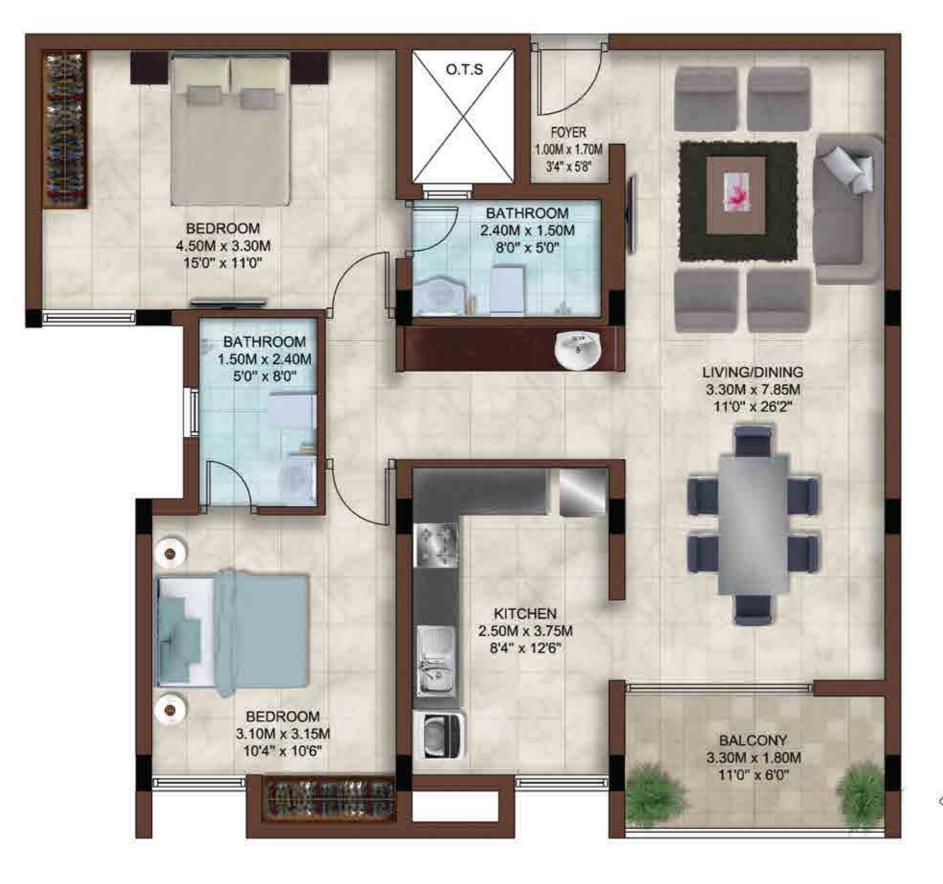

G

Type: 4 BHKArea: 2642 sftUnit No.: H103 to H403

| Туре     | : 3 BHK                      | Туре     | : | 3 BHK        | Туре     | : 3 BHK                       |
|----------|------------------------------|----------|---|--------------|----------|-------------------------------|
| Area     | : 1627 sft                   | Area     | : | 1630 sft     | Area     | : 1635 sft                    |
| Unit No. | : A104 to A404, J104 to J404 | Unit No. | : | C106 to C406 | Unit No. | : A102 to A402, B104 to B404, |
|          |                              |          |   |              |          | H105 to H405, J102 to J402    |

| Туре : 3 ВНК                          | <b>Type</b> : <b>3 BHK</b> | Туре : <b>3 ВНК</b>                    |
|---------------------------------------|----------------------------|----------------------------------------|
| Area : 1627 sft                       | Area : 1630 sft            | Area : 1635 sft                        |
| Unit No. : A106 to A406, J106 to J406 | Unit No. : C107 to C407    | Unit No. : A101 to A401, B101 to B401, |
|                                       |                            | H101 to H401, J101 to J401             |