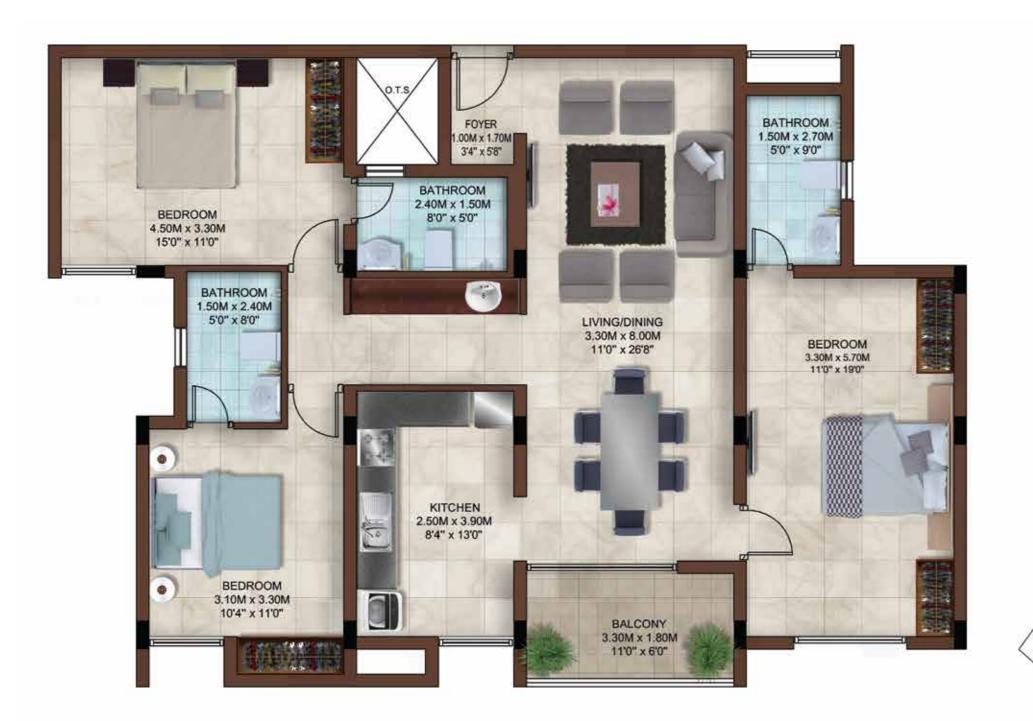

| Туре     | : 3 BHK        | Туре     | : 3 BHK        |
|----------|----------------|----------|----------------|
| Area     | : 1604 sft     | Area     | : 1609 sft     |
| Unit No. | : E102 to E402 | Unit No. | : F111 to F411 |

| Туре     | : 3 BHK        | Туре     | : 3 BHK        |
|----------|----------------|----------|----------------|
| Area     | : 1604 sft     | Area     | : 1609 sft     |
| Unit No. | : E103 to E403 | Unit No. | : F107 to F407 |

 Type
 : 3 BHK

 Area
 : 1609 sft

 Unit No.
 : E104 to E404, F108 to F408

Type: 3 BHKArea: 1697 sftUnit No.: F109 to F409

| Туре     | : 3 BHK        | Туре     | : 3 BHK        |
|----------|----------------|----------|----------------|
| Area     | : 1604 sft     | Area     | : 1609 sft     |
| Unit No. | : F110 to F410 | Unit No. | : E101 to E401 |