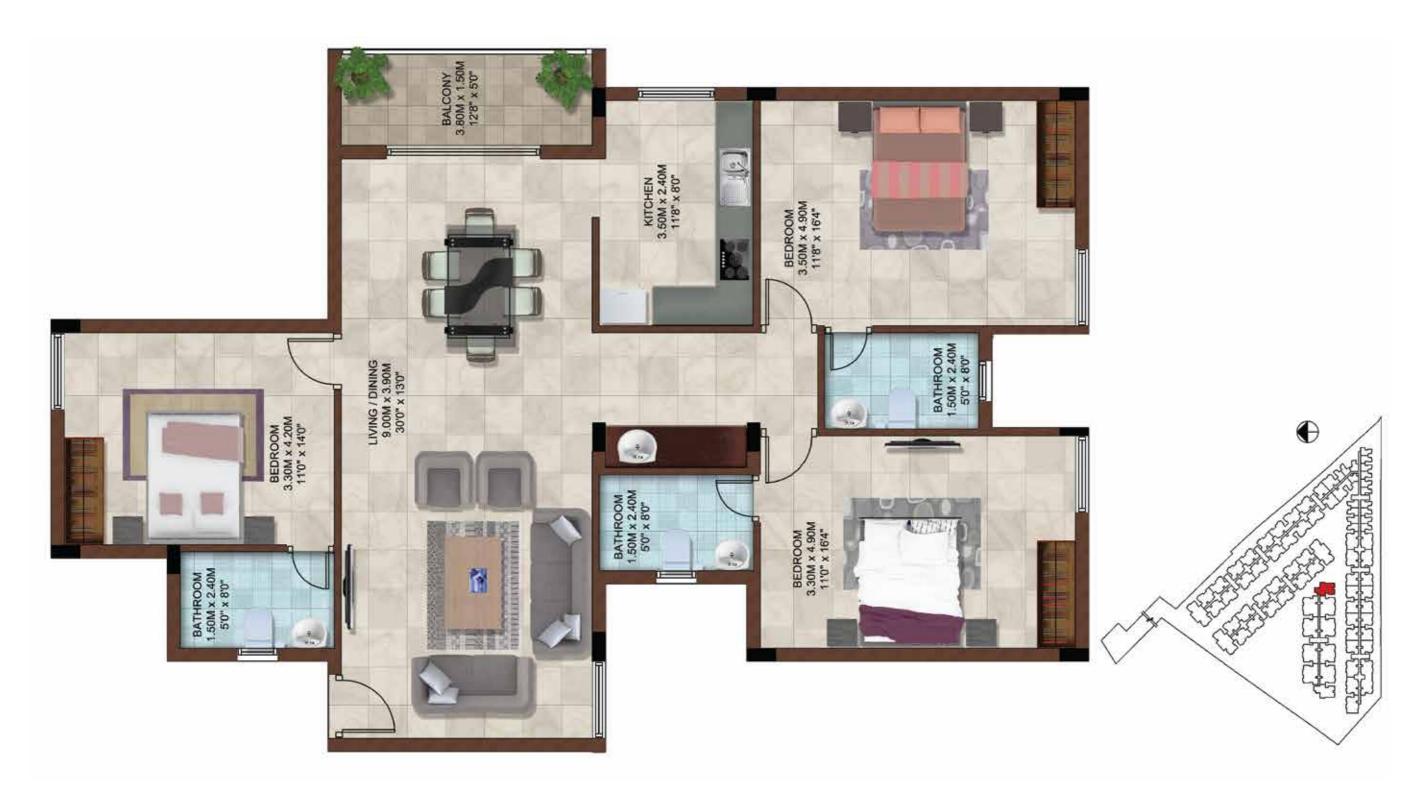

Type Area

 Type
 : 4 BHK

 Area
 : 2330 sft

 Unit No.
 : G101 to G401, G109 to G409

: 4 BHK Type : 2330 sft Area Unit No. : G102 to G402, G110 to G410

| Туре     | : 4 BHK        | Туре     | : 4 BHK        |
|----------|----------------|----------|----------------|
| Area     | : 2324 sft     | Area     | : 2330 sft     |
| Unit No. | : G104 to G404 | Unit No. | : G106 to G406 |

| Туре     | : 4 BHK        | Туре     | : 4 BHK        |
|----------|----------------|----------|----------------|
| Area     | : 2324 sft     | Area     | : 2330 sft     |
| Unit No. | : G107 to G407 | Unit No. | : G105 to G405 |