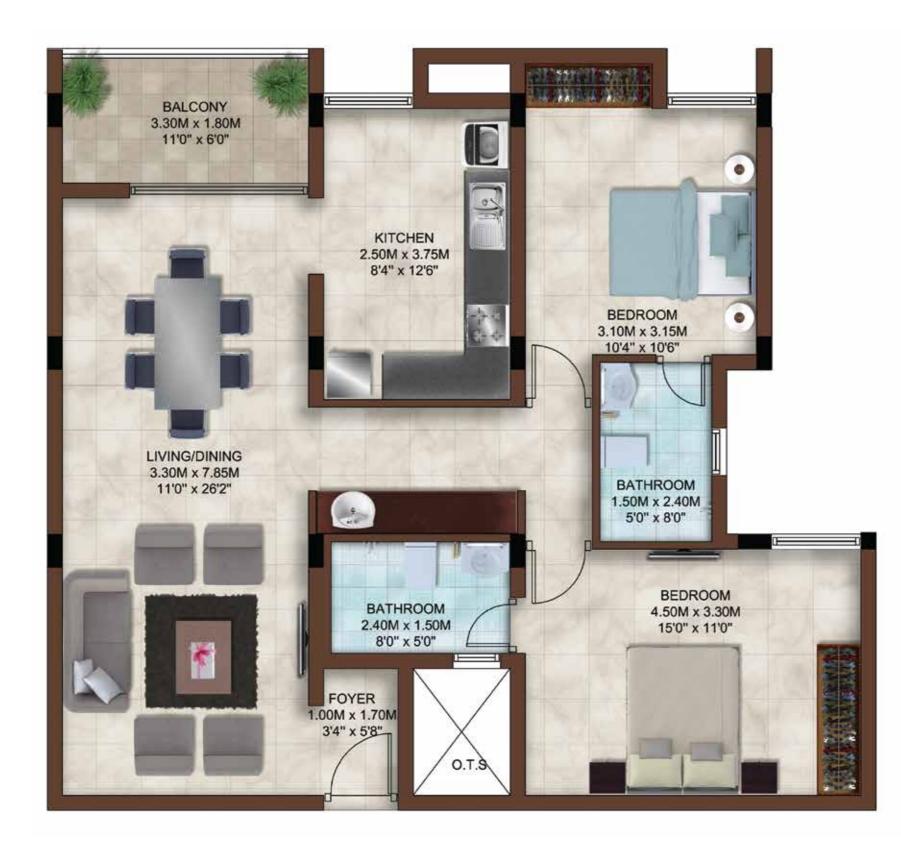

#### Big reasons to buy

- Community living with 340 posh apartments on a 6.5 acre expanse
- Stilt + 4 design structure
- 4 BHK ranging from 2324 2642 sft, 3 BHK ranging from 1604 1750 sft, 2 BHK ranging from 583 - 1282 sft and 1 BHK of 590 sft
- Spacious homes with the choicest of features and fittings
- Located just behind Mercedes Benz showroom
- Premium amenities like gym, swimming pool, indoor games room, landscaped gardens, CCTV, etc.

Type Area

 Type
 : 4 BHK

 Area
 : 2330 sft

 Unit No.
 : G101 to G401, G109 to G409

: 4 BHK Type : 2330 sft Area Unit No. : G102 to G402, G110 to G410

| Туре     | : 4 BHK        | Туре     | : 4 BHK        |
|----------|----------------|----------|----------------|
| Area     | : 2324 sft     | Area     | : 2330 sft     |
| Unit No. | : G104 to G404 | Unit No. | : G106 to G406 |

| Туре     | : 4 BHK        | Туре     | : 4 BHK        |
|----------|----------------|----------|----------------|
| Area     | : 2324 sft     | Area     | : 2330 sft     |
| Unit No. | : G107 to G407 | Unit No. | : G105 to G405 |