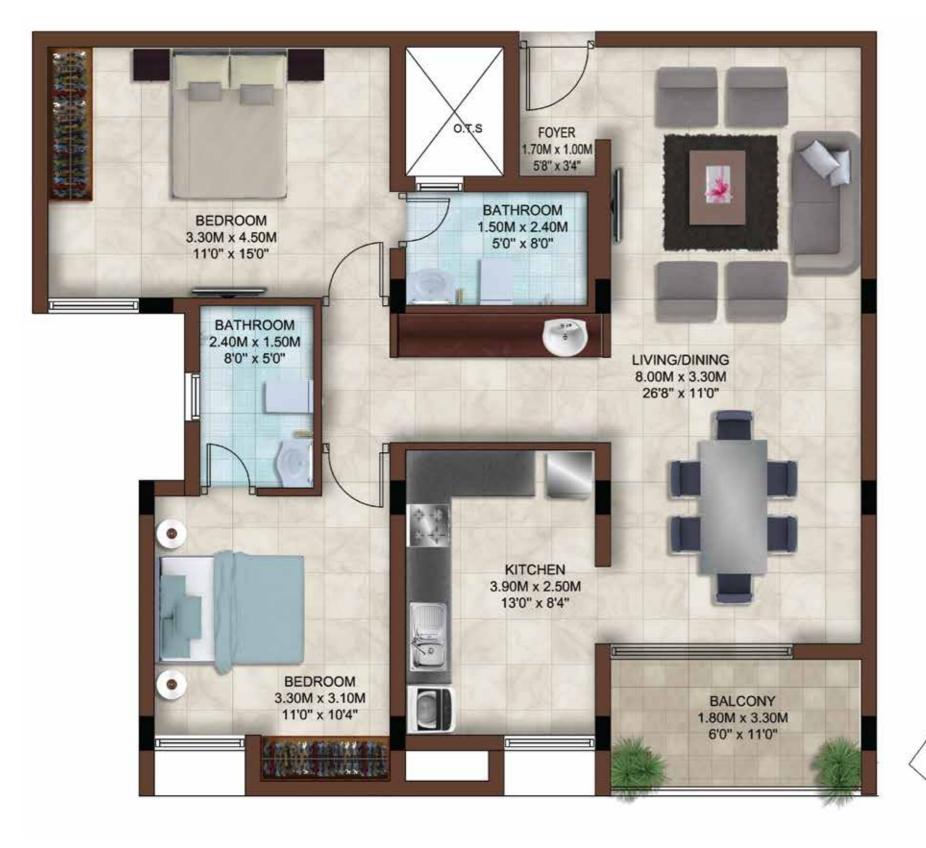

Type Area

 Type
 : 4 BHK

 Area
 : 2330 sft

 Unit No.
 : G101 to G401, G109 to G409

: 4 BHK Type : 2330 sft Area Unit No. : G102 to G402, G110 to G410

| Туре     | : 4 BHK        | Туре     | : 4 BHK        |
|----------|----------------|----------|----------------|
| Area     | : 2324 sft     | Area     | : 2330 sft     |
| Unit No. | : G104 to G404 | Unit No. | : G106 to G406 |

| Туре     | : 4 BHK        | Туре     | : 4 BHK        |
|----------|----------------|----------|----------------|
| Area     | : 2324 sft     | Area     | : 2330 sft     |
| Unit No. | : G107 to G407 | Unit No. | : G105 to G405 |