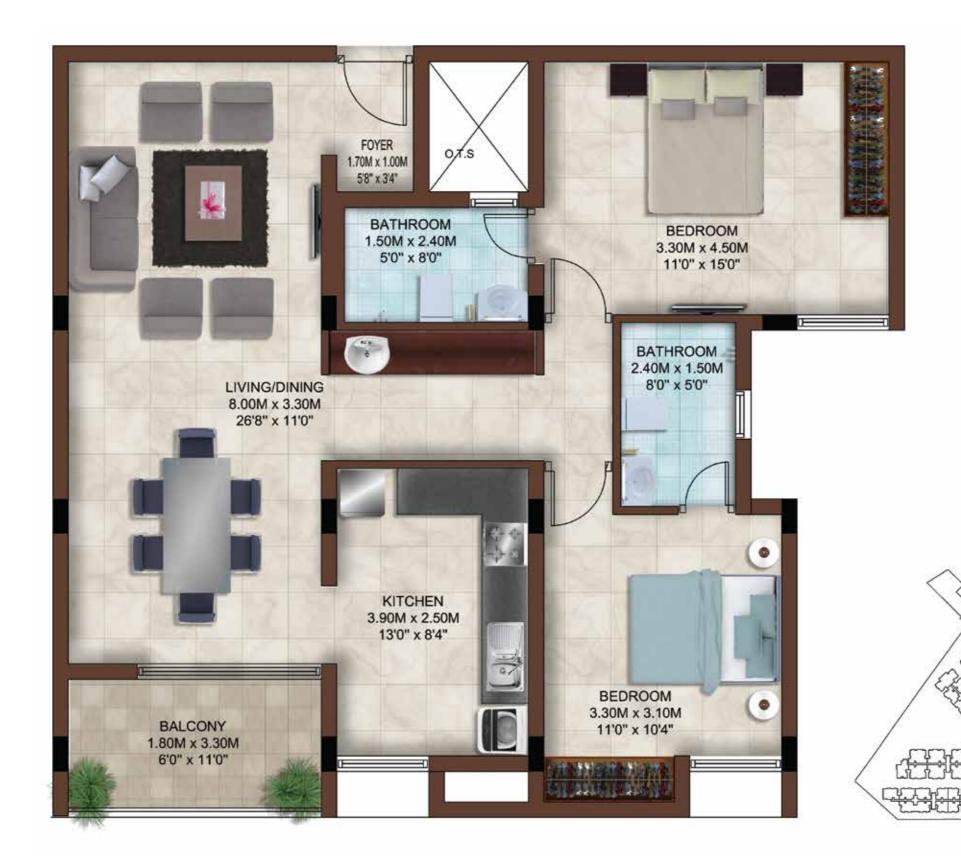

#### Big reasons to buy

- Community living with 340 posh apartments on a 6.5 acre expanse
- Stilt + 4 design structure
- 4 BHK ranging from 2324 2642 sft, 3 BHK ranging from 1604 1750 sft, 2 BHK ranging from 583 - 1282 sft and 1 BHK of 590 sft
- Spacious homes with the choicest of features and fittings
- Located just behind Mercedes Benz showroom
- Premium amenities like gym, swimming pool, indoor games room, landscaped gardens, CCTV, etc.

G

Type: 4 BHKArea: 2642 sftUnit No.: H103 to H403

| Туре     | : 3 BHK                      | Туре     | : | 3 BHK        | Туре     | : 3 BHK                       |
|----------|------------------------------|----------|---|--------------|----------|-------------------------------|
| Area     | : 1627 sft                   | Area     | : | 1630 sft     | Area     | : 1635 sft                    |
| Unit No. | : A104 to A404, J104 to J404 | Unit No. | : | C106 to C406 | Unit No. | : A102 to A402, B104 to B404, |
|          |                              |          |   |              |          | H105 to H405, J102 to J402    |

| Туре : 3 ВНК                          | <b>Type</b> : <b>3 BHK</b> | Туре : <b>3 ВНК</b>                    |
|---------------------------------------|----------------------------|----------------------------------------|
| Area : 1627 sft                       | Area : 1630 sft            | Area : 1635 sft                        |
| Unit No. : A106 to A406, J106 to J406 | Unit No. : C107 to C407    | Unit No. : A101 to A401, B101 to B401, |
|                                       |                            | H101 to H401, J101 to J401             |