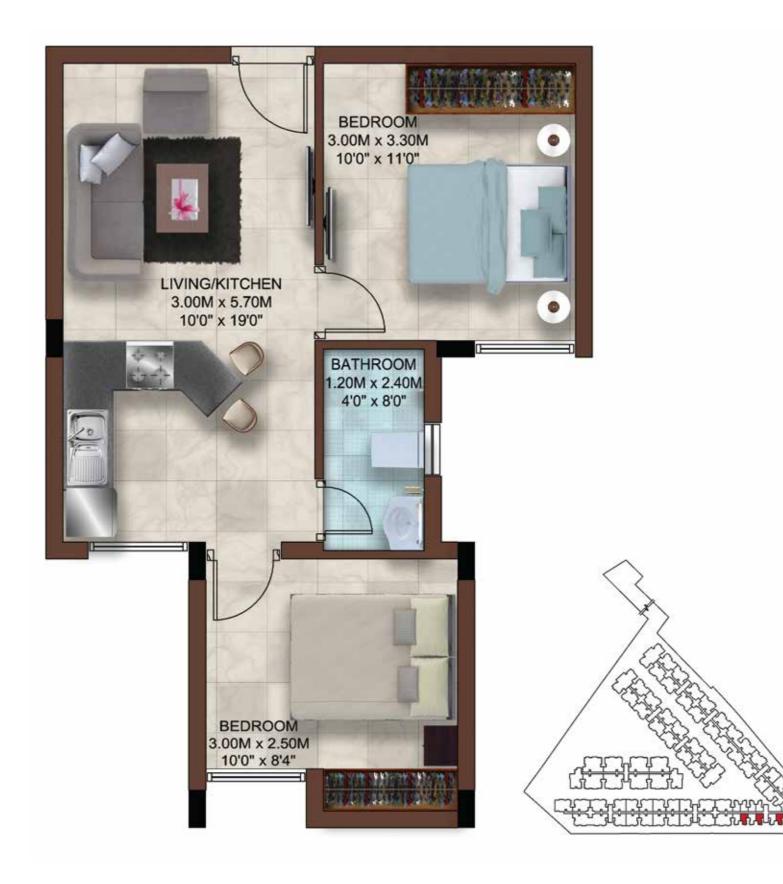

|   |
| Unit No. | : E108 to E408, F102 to F402 | 1 |

 Type
 : 2 BHK

 Area
 : 1263 sft

 Unit No.
 : E110 to E410







| Туре     | : 2 BHK                      | Туре     | : | 2 BHK           |
|----------|------------------------------|----------|---|-----------------|
| Area     | : 1258 sft                   | Area     | : | <b>1263</b> sft |
| Unit No. | : E109 to E409, F103 to F403 | Unit No. | : | F101 to F401    |







 Type
 : 2 BHK (Studio)

 Area
 : 590 sft

 Unit No.
 : D102 to D402, D104 to D404

 D115 to D415, D117 to D417

Type: 2 BHK (Studio)Area: 595 sftUnit No.: D119 to D419







 Type
 : 2 BHK (Studio)

 Area
 : 590 sft

 Unit No.
 : D103 to D403, D116 to D416

 D118 to D418

Type: 2 BHK (Studio)Area: 595 sftUnit No.: D101 to D401D114 to D414





 $\bigcirc$ 

Type: 2 BHK (Studio)Area: 590 sftUnit No.: D105 to D405, D107 to D407





| Туре     | : 2 BHK (Studio) | Туре     | : 2 BHK (Studio) |
|----------|------------------|----------|------------------|
| Area     | : 590 sft        | Area     | : 595 sft        |
| Unit No. | : D106 to D406   | Unit No. | : D108 to D408   |







Type: 2 BHK (Studio)Area: 590 sftUnit No.: D110 to D410







Type: 2 BHK (Studio)Area: 590 sftUnit No.: D111 to D411







: 2 BHK (Studio) Туре Area : 583 sft Unit No. : D112 to D412







Type: 2 BHK (Studio)Area: 592 sftUnit No.: D113 to D413







Type: 1 BHK (Studio)Area: 590 sftUnit No.: D109 to D409





# **Specifications**

#### Structure

- RCC framed structure
- Designed seismic resistant structure Zone III using Fe 500 steel TMT ba