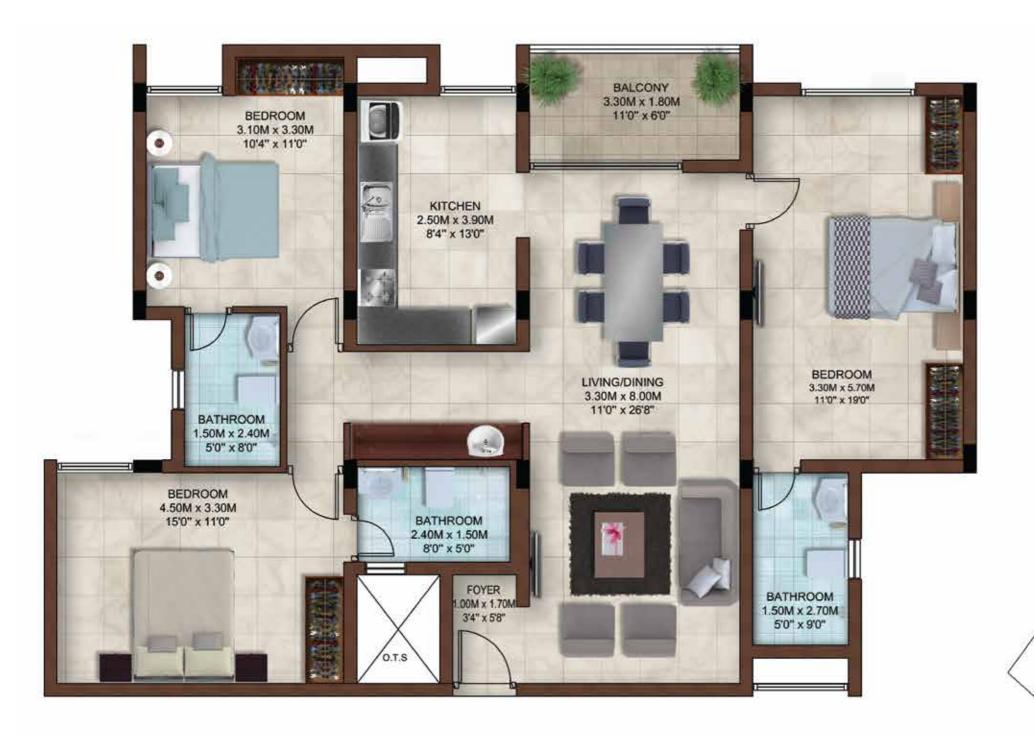

Type Area

 Type
 : 4 BHK

 Area
 : 2330 sft

 Unit No.
 : G101 to G401, G109 to G409

: 4 BHK Type : 2330 sft Area Unit No. : G102 to G402, G110 to G410

| Туре     | : 4 BHK        | Туре     | : 4 BHK        |
|----------|----------------|----------|----------------|
| Area     | : 2324 sft     | Area     | : 2330 sft     |
| Unit No. | : G104 to G404 | Unit No. | : G106 to G406 |

| Туре     | : 4 BHK        | Туре     | : 4 BHK        |
|----------|----------------|----------|----------------|
| Area     | : 2324 sft     | Area     | : 2330 sft     |
| Unit No. | : G107 to G407 | Unit No. | : G105 to G405 |