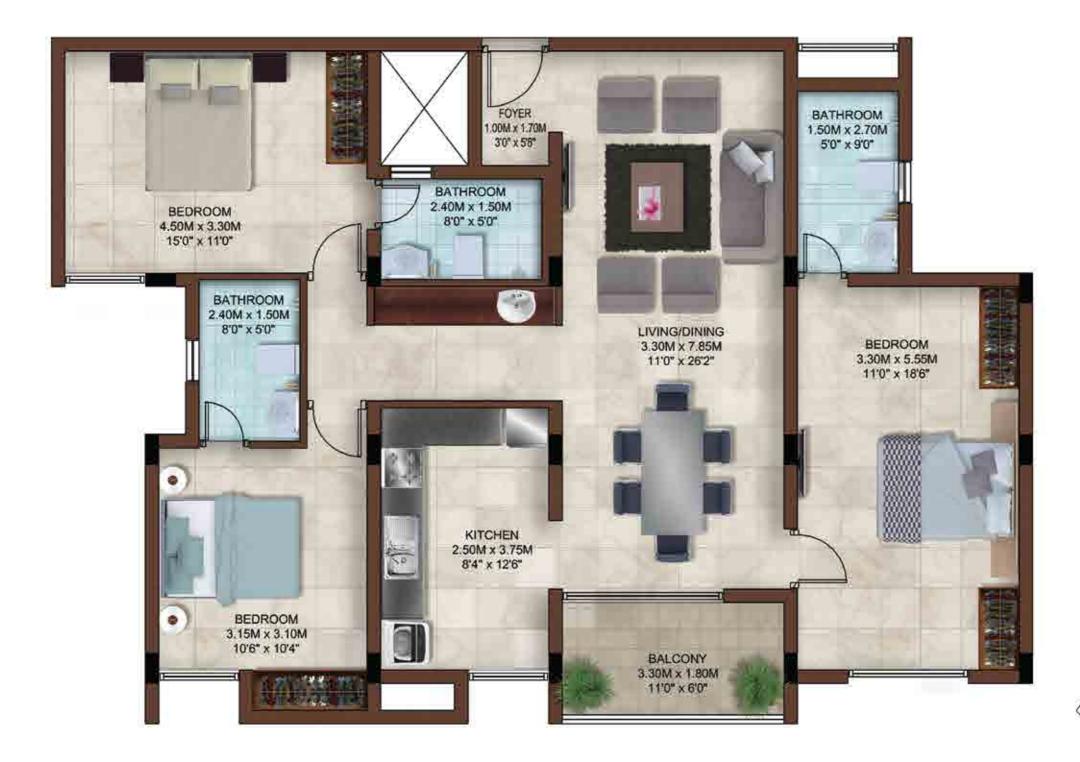

Type Area

 Type
 : 4 BHK

 Area
 : 2330 sft

 Unit No.
 : G101 to G401, G109 to G409

: 4 BHK Type : 2330 sft Area Unit No. : G102 to G402, G110 to G410

| Туре     | : 4 BHK        | Туре     | : 4 BHK        |
|----------|----------------|----------|----------------|
| Area     | : 2324 sft     | Area     | : 2330 sft     |
| Unit No. | : G104 to G404 | Unit No. | : G106 to G406 |

| Туре     | : 4 BHK        | Туре     | : 4 BHK        |
|----------|----------------|----------|----------------|
| Area     | : 2324 sft     | Area     | : 2330 sft     |
| Unit No. | : G107 to G407 | Unit No. | : G105 to G405 |