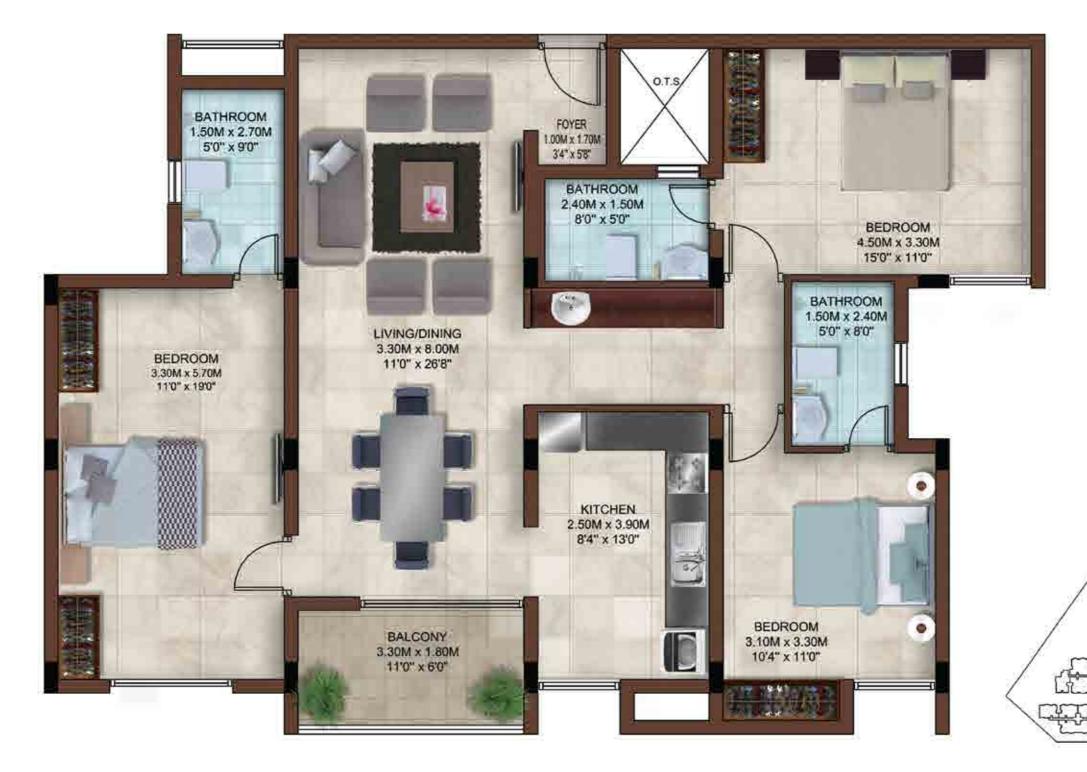

Type Area

 Type
 : 4 BHK

 Area
 : 2330 sft

 Unit No.
 : G101 to G401, G109 to G409

: 4 BHK Type : 2330 sft Area Unit No. : G102 to G402, G110 to G410

| Туре     | : 4 BHK        | Туре     | : 4 BHK        |
|----------|----------------|----------|----------------|
| Area     | : 2324 sft     | Area     | : 2330 sft     |
| Unit No. | : G104 to G404 | Unit No. | : G106 to G406 |

| Туре     | : 4 BHK        | Туре     | : 4 BHK        |
|----------|----------------|----------|----------------|
| Area     | : 2324 sft     | Area     | : 2330 sft     |
| Unit No. | : G107 to G407 | Unit No. | : G105 to G405 |