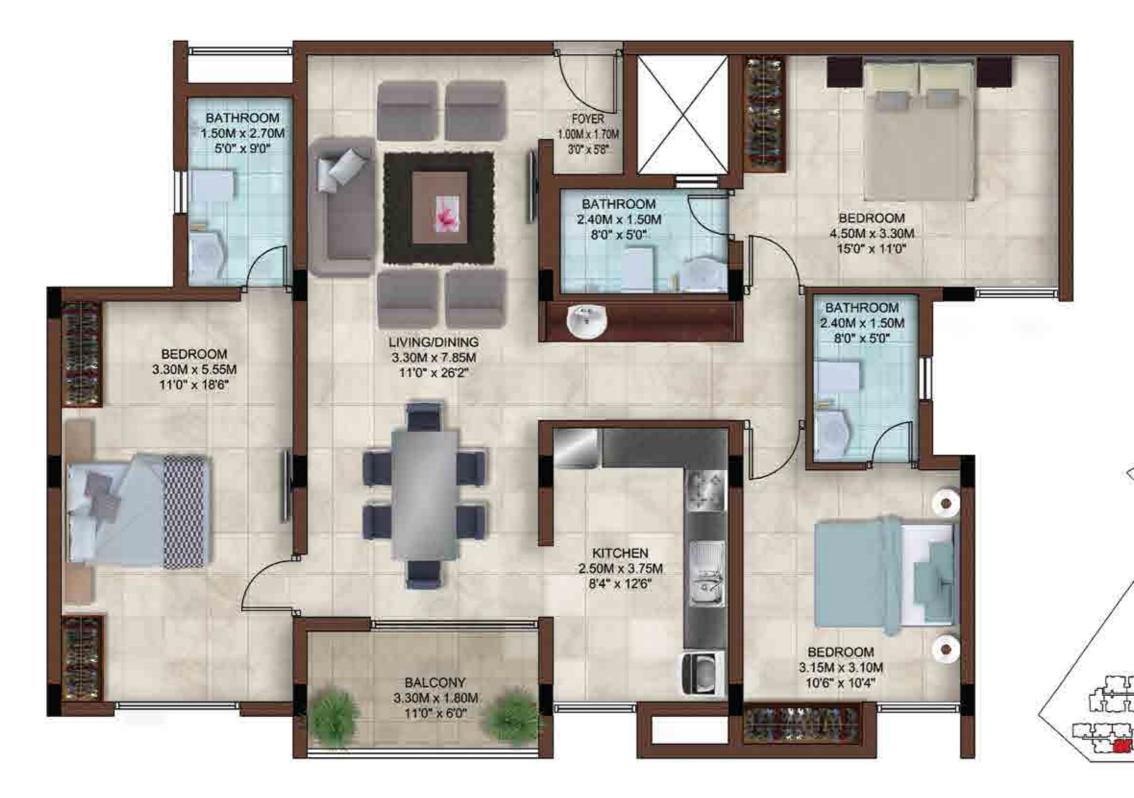

Type Area

 Type
 : 4 BHK

 Area
 : 2330 sft

 Unit No.
 : G101 to G401, G109 to G409

: 4 BHK Type : 2330 sft Area Unit No. : G102 to G402, G110 to G410

| Туре     | : 4 BHK        | Туре     | : 4 BHK        |
|----------|----------------|----------|----------------|
| Area     | : 2324 sft     | Area     | : 2330 sft     |
| Unit No. | : G104 to G404 | Unit No. | : G106 to G406 |

| Туре     | : 4 BHK        | Туре     | : 4 BHK        |
|----------|----------------|----------|----------------|
| Area     | : 2324 sft     | Area     | : 2330 sft     |
| Unit No. | : G107 to G407 | Unit No. | : G105 to G405 |