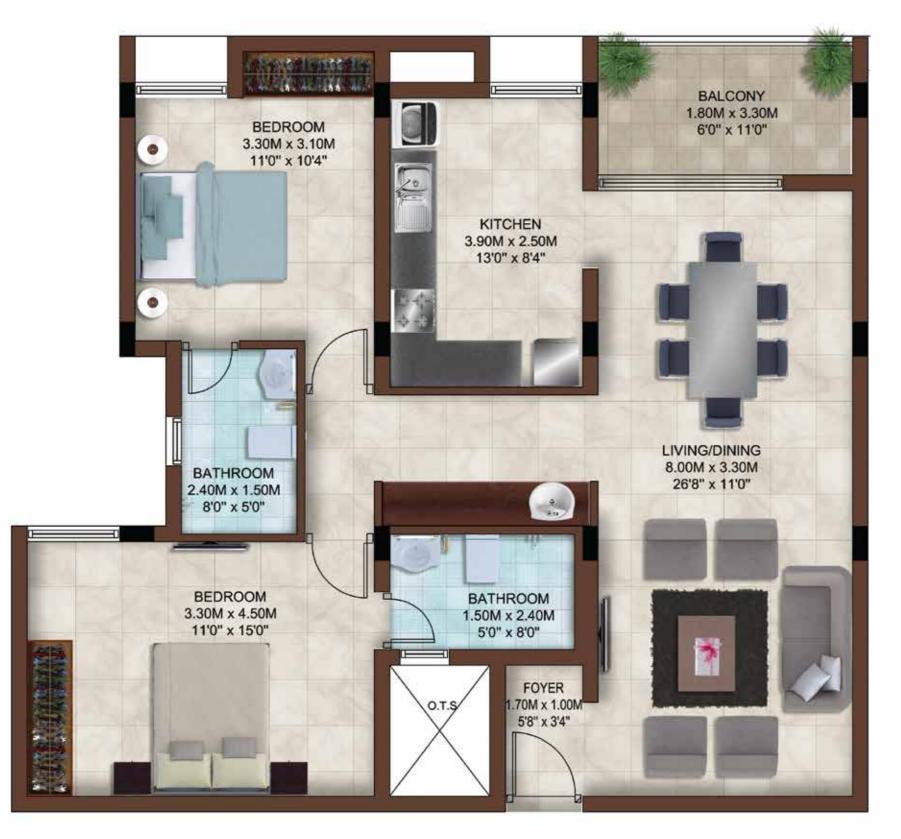

Type: 2 BHKArea: 1282 sftUnit No.: C101 to C401

Type: 2 BHKArea: 1229 sftUnit No.: C102 to C402

Type: 2 BHKArea: 1277 sftUnit No.: C103 to C403

Type: 2 BHKArea: 1282 sftUnit No.: C104 to C404

| Туре     | : 2 BHK                      | Туре |
|----------|------------------------------|------|
| Area     | : 1258 sft                   | Area |
| Unit No. | : E106 to E406, F104 to F404 | Unit |

 Type
 : 2 BHK

 Area
 : 1263 sft

 Unit No.
 : F106 to F406

440

| Туре     | : 2 | BHK                        |
|----------|-----|----------------------------|
| Area     | : 1 | 258 sft                    |
| Unit No. | : E | E107 to E407, F105 to F405 |

 Type
 : 2 BHK

 Area
 : 1263 sft

 Unit No.
 : E105 to E405

| Type     | : 2 BHK                      | , |
|----------|------------------------------|---|
| Area     | : 1258 sft                   |   |
| Unit No. | : E108 to E408, F102 to F402 | 1 |

 Type
 : 2 BHK

 Area
 : 1263 sft

 Unit No.
 : E110 to E410

| Туре     | : 2 BHK                      | Туре     | : | 2 BHK           |
|----------|------------------------------|----------|---|-----------------|
| Area     | : 1258 sft                   | Area     | : | <b>1263</b> sft |
| Unit No. | : E109 to E409, F103 to F403 | Unit No. | : | F101 to F401    |