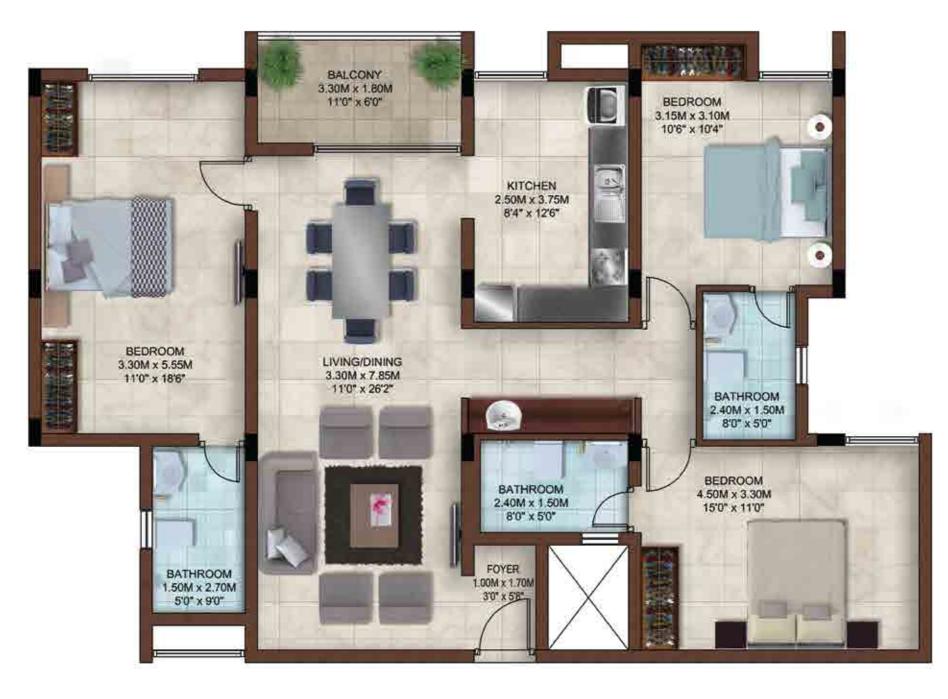

Type Area

 Type
 : 4 BHK

 Area
 : 2330 sft

 Unit No.
 : G101 to G401, G109 to G409

: 4 BHK Type : 2330 sft Area Unit No. : G102 to G402, G110 to G410

| Туре     | : 4 BHK        | Туре     | : 4 BHK        |
|----------|----------------|----------|----------------|
| Area     | : 2324 sft     | Area     | : 2330 sft     |
| Unit No. | : G104 to G404 | Unit No. | : G106 to G406 |

| Туре     | : 4 BHK        | Туре     | : 4 BHK        |
|----------|----------------|----------|----------------|
| Area     | : 2324 sft     | Area     | : 2330 sft     |
| Unit No. | : G107 to G407 | Unit No. | : G105 to G405 |