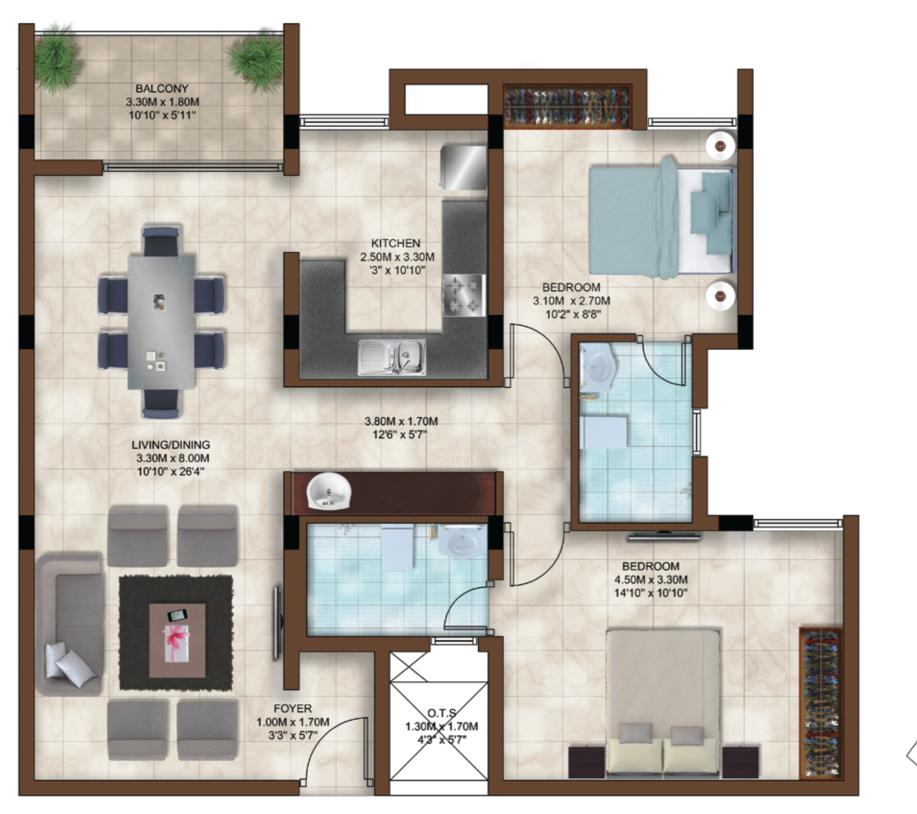

#### Big reasons to buy

- Community living with 340 posh apartments on a 6.5 acre expanse
- Stilt + 4 design structure
- 4 BHK ranging from 2324 2642 sft, 3 BHK ranging from 1604 1750 sft, 2 BHK ranging from 583 - 1282 sft and 1 BHK of 590 sft
- Spacious homes with the choicest of features and fittings
- Located just behind Mercedes Benz showroom
- Premium amenities like gym, swimming pool, indoor games room, landscaped gardens, CCTV, etc.

Type Area

 Type
 : 4 BHK

 Area
 : 2330 sft

 Unit No.
 : G101 to G401, G109 to G409

: 4 BHK Type : 2330 sft Area Unit No. : G102 to G402, G110 to G410

| Туре     | : 4 BHK        | Туре     | : 4 BHK        |
|----------|----------------|----------|----------------|
| Area     | : 2324 sft     | Area     | : 2330 sft     |
| Unit No. | : G104 to G404 | Unit No. | : G106 to G406 |

| Туре     | : 4 BHK        | Туре     | : 4 BHK        |
|----------|----------------|----------|----------------|
| Area     | : 2324 sft     | Area     | : 2330 sft     |
| Unit No. | : G107 to G407 | Unit No. | : G105 to G405 |