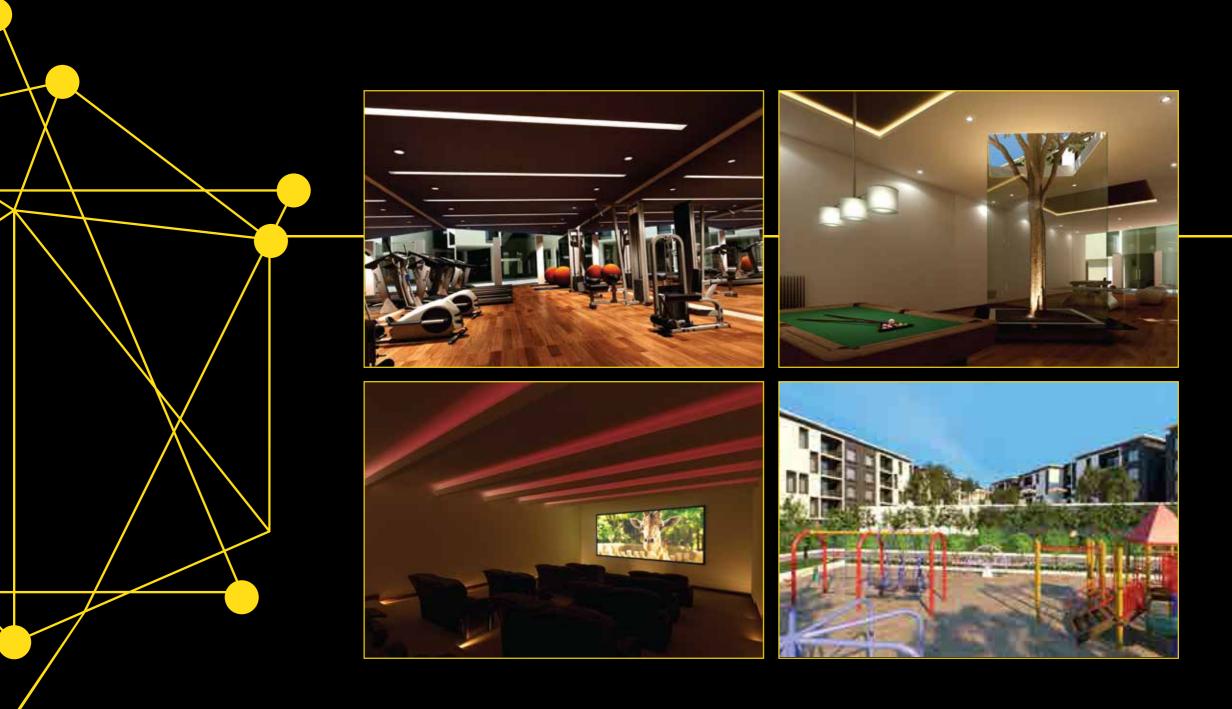

### Amenities

- Swimming pool
- Toddlers' pool
- Gymnasium
- Indoor games
- Mini-theatre
- Party hall
- Landscaped sitting area
- Outdoor kids' play area
- Open amphitheatre
- CCTV