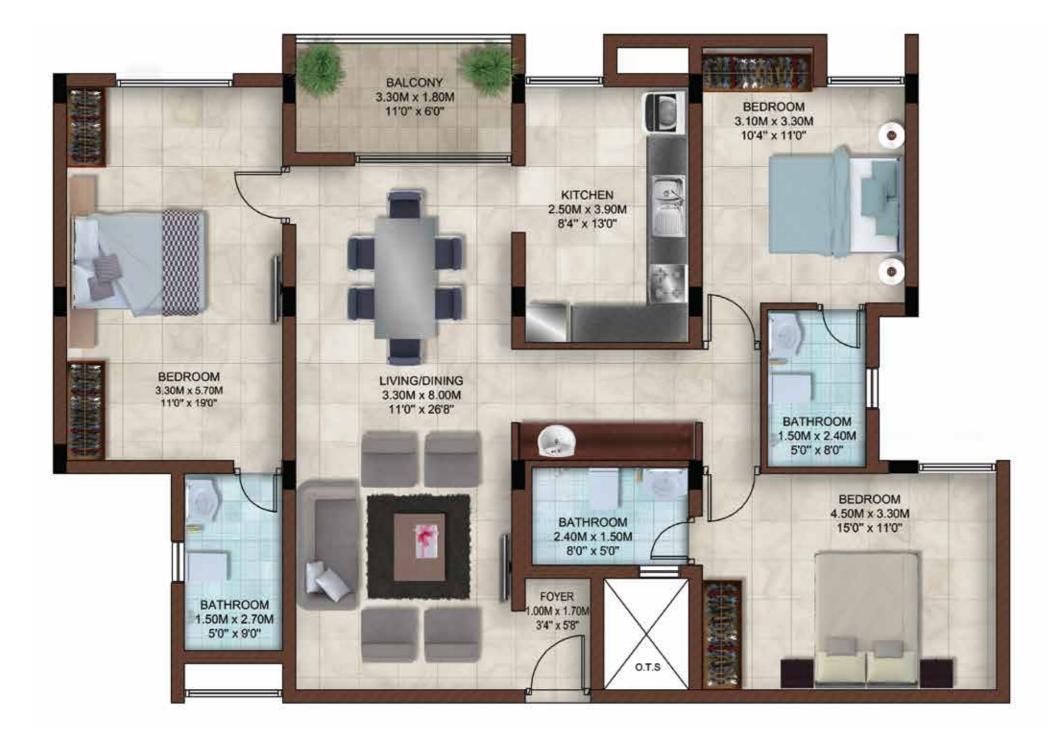

G

Type: 4 BHKArea: 2642 sftUnit No.: H103 to H403

| Туре     | : 3 BHK                      | Туре     | : | 3 BHK        | Туре     | : 3 BHK                       |
|----------|------------------------------|----------|---|--------------|----------|-------------------------------|
| Area     | : 1627 sft                   | Area     | : | 1630 sft     | Area     | : 1635 sft                    |
| Unit No. | : A104 to A404, J104 to J404 | Unit No. | : | C106 to C406 | Unit No. | : A102 to A402, B104 to B404, |
|          |                              |          |   |              |          | H105 to H405, J102 to J402    |

| Туре : 3 ВНК                          | <b>Type</b> : <b>3 BHK</b> | Туре : <b>3 ВНК</b>                    |
|---------------------------------------|----------------------------|----------------------------------------|
| Area : 1627 sft                       | Area : 1630 sft            | Area : 1635 sft                        |
| Unit No. : A106 to A406, J106 to J406 | Unit No. : C107 to C407    | Unit No. : A101 to A401, B101 to B401, |
|                                       |                            | H101 to H401, J101 to J401             |