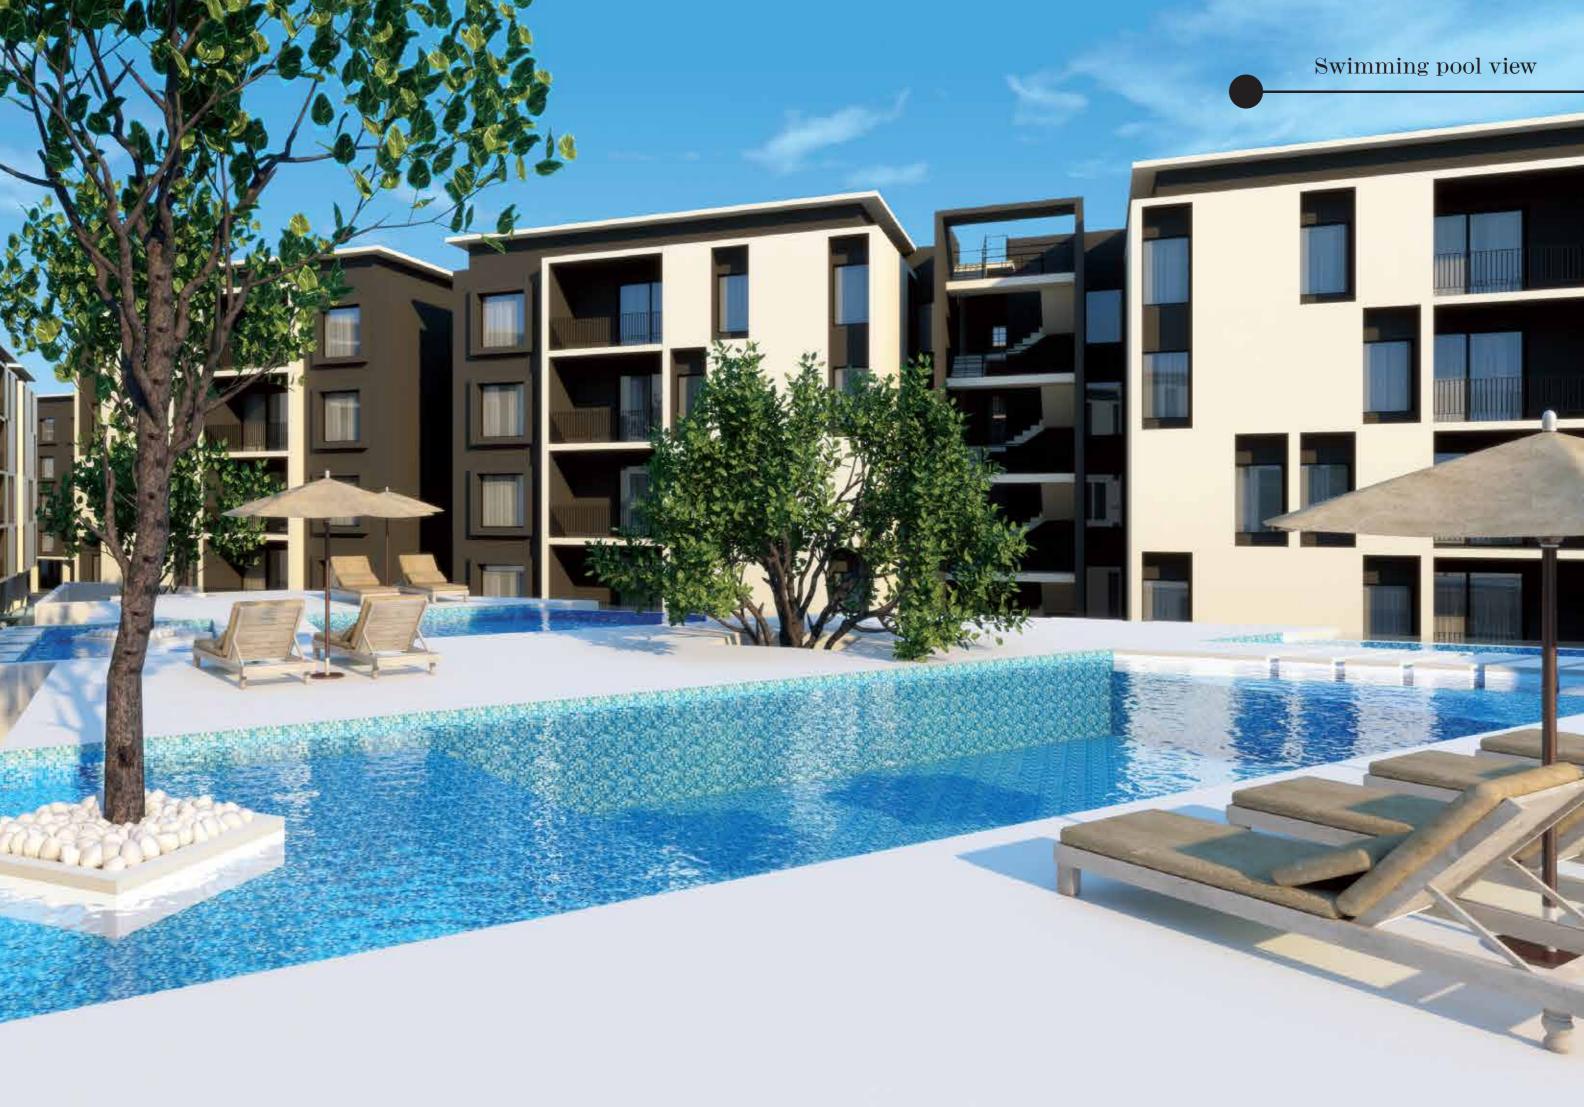

### Amenities

- Swimming pool
- Toddlers' pool
- Gymnasium
- Indoor games
- Mini-theatre
- Party hall
- Landscaped sitting area
- Outdoor kids' play area
- Open amphitheatre
- CCTV