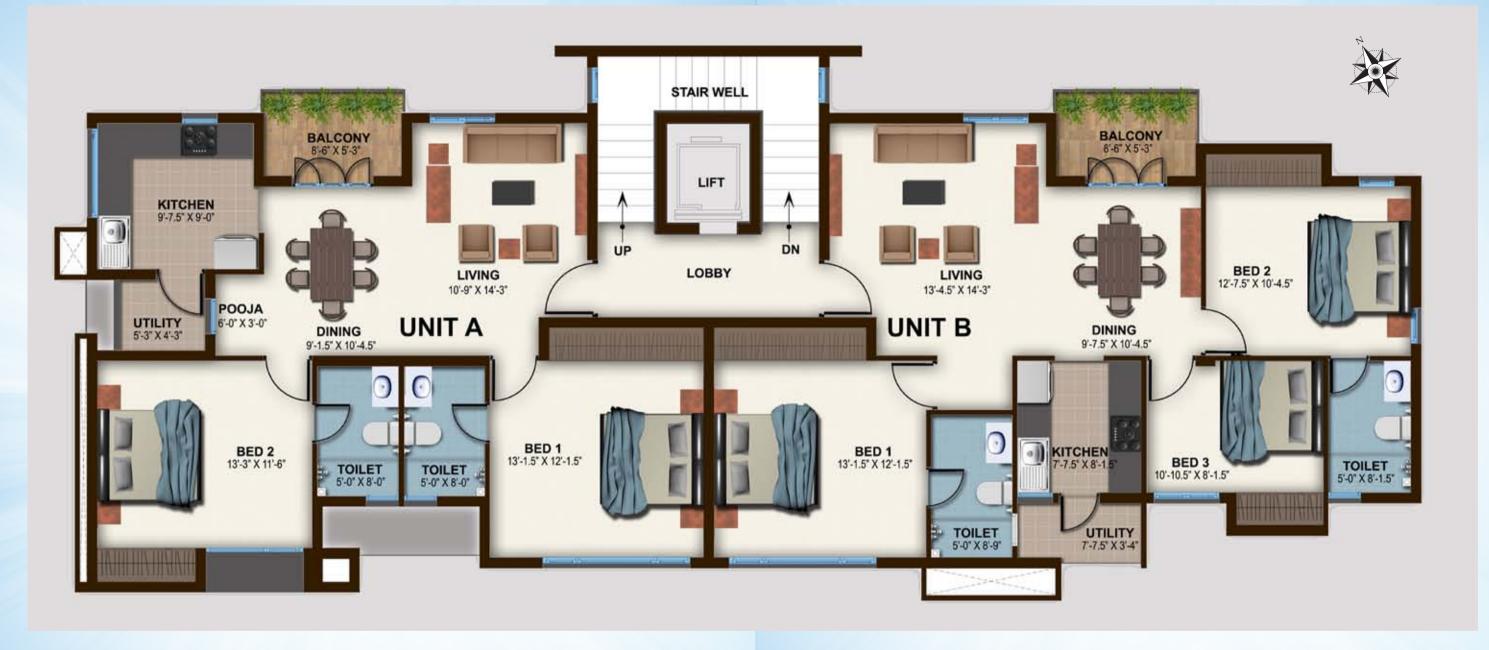

# Typical floor plan

### Salient features

- 6 luxury apartments
- Stilt+3 design structure
- Unit A: 2 BHK 1327 sq. ft.
   Unit B: 3 BHK 1405 sq. ft.
- Contemporary elevation
- Video Door phone
- Power backup
- Covered car park

The floor plans are approximate measurements and subject to final survey.